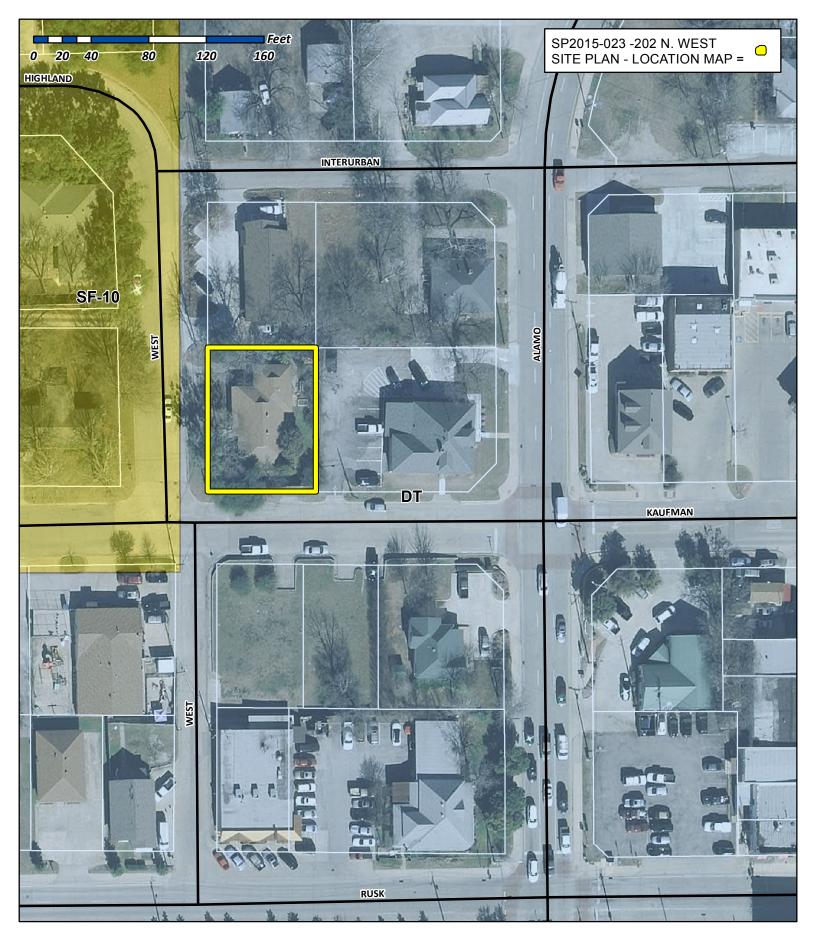

## City of Rockwall Planning & Zoning Department 385 S. Goliad Street

Planning & Zoning Department 385 S. Goliad Street Rockwall, Texas 75032 (P): (972) 771-7745 (W): www.rockwall.com The City of Rockwall GIS maps are continually under development and therefore subject to change without notice. While we endeavor to provide timely and accurate information, we make no guarantees. The City of Rockwall makes no warranty, express or implied, including warranties of merchantability and fitness for a particular purpose. Use of the information is the sole responsibility of the user.