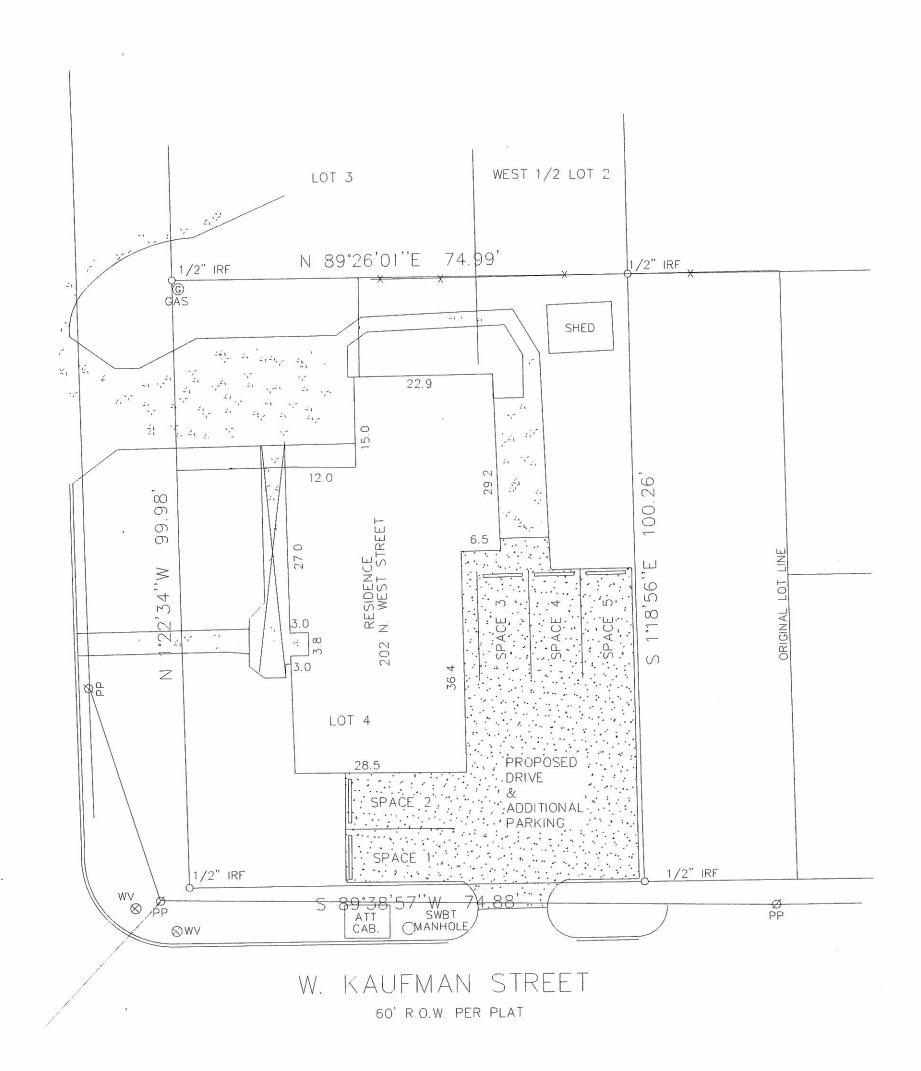

## City of Rockwall Planning & Zoning Department 385 S. Goliad Street

Planning & Zoning Department 385 S. Goliad Street Rockwall, Texas 75032 (P): (972) 771-7745 (W): www.rockwall.com The City of Rockwall GIS maps are continually under development and therefore subject to change without notice. While we endeavor to provide timely and accurate information, we make no guarantees. The City of Rockwall makes no warranty, express or implied, including warranties of merchantability and fitness for a particular purpose. Use of the information is the sole responsibility of the user.







PROPOSED PARKING/DRIVEWAY PLAN

1" = 20'

202 H. WEST ST. ROCKWALL