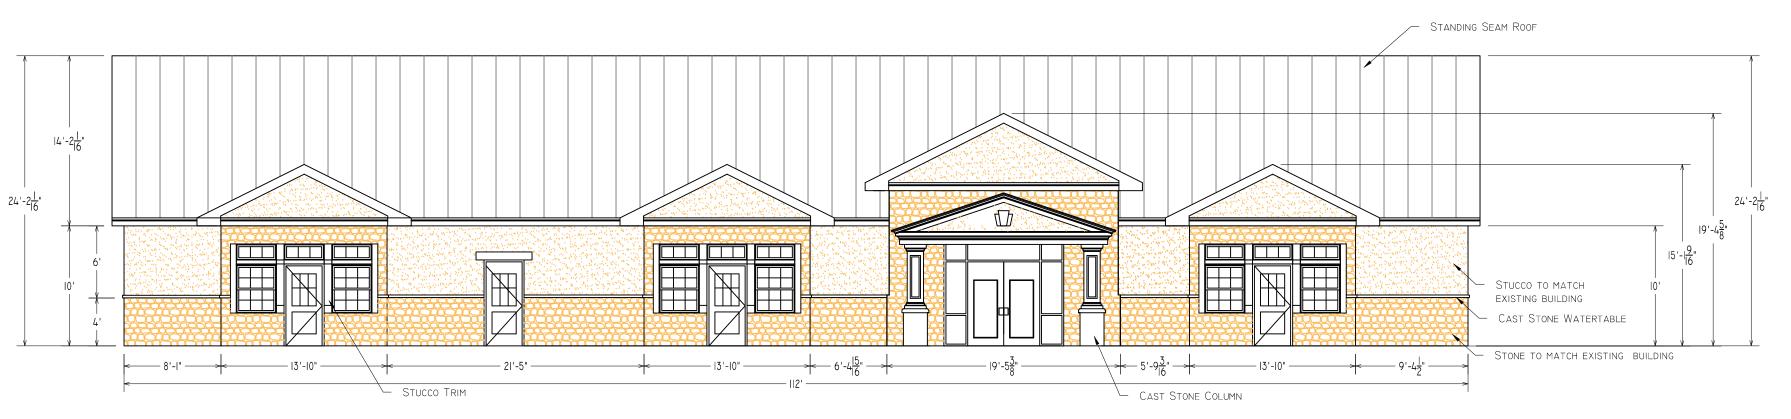

EAST ELEVATION (ADJACENT TO GOLIAD)

ELEVATION FINISH MATERIAL TABLE:

EAST ELEVATION (ADJ TO GOLIAD)

STONE: 451 S.F 52.4%

STUCCO: 410 S.F. 47.6%

SOUTH ELEVATION

STONE: 611 S.F 54.5%

NORTH ELEVATION

STONE: 611 S.F 54.5%

STUCCO: 510 S.F. 45.5%

WEST ELEVATION

STONE: 384 S.F. 44.5%

STUCCO: 478 S.F. 55.5%

I. No Mechanical Equipment shall located on the Roof.

2. Windows shall have a maximum exterior visible reflectivity of 20%