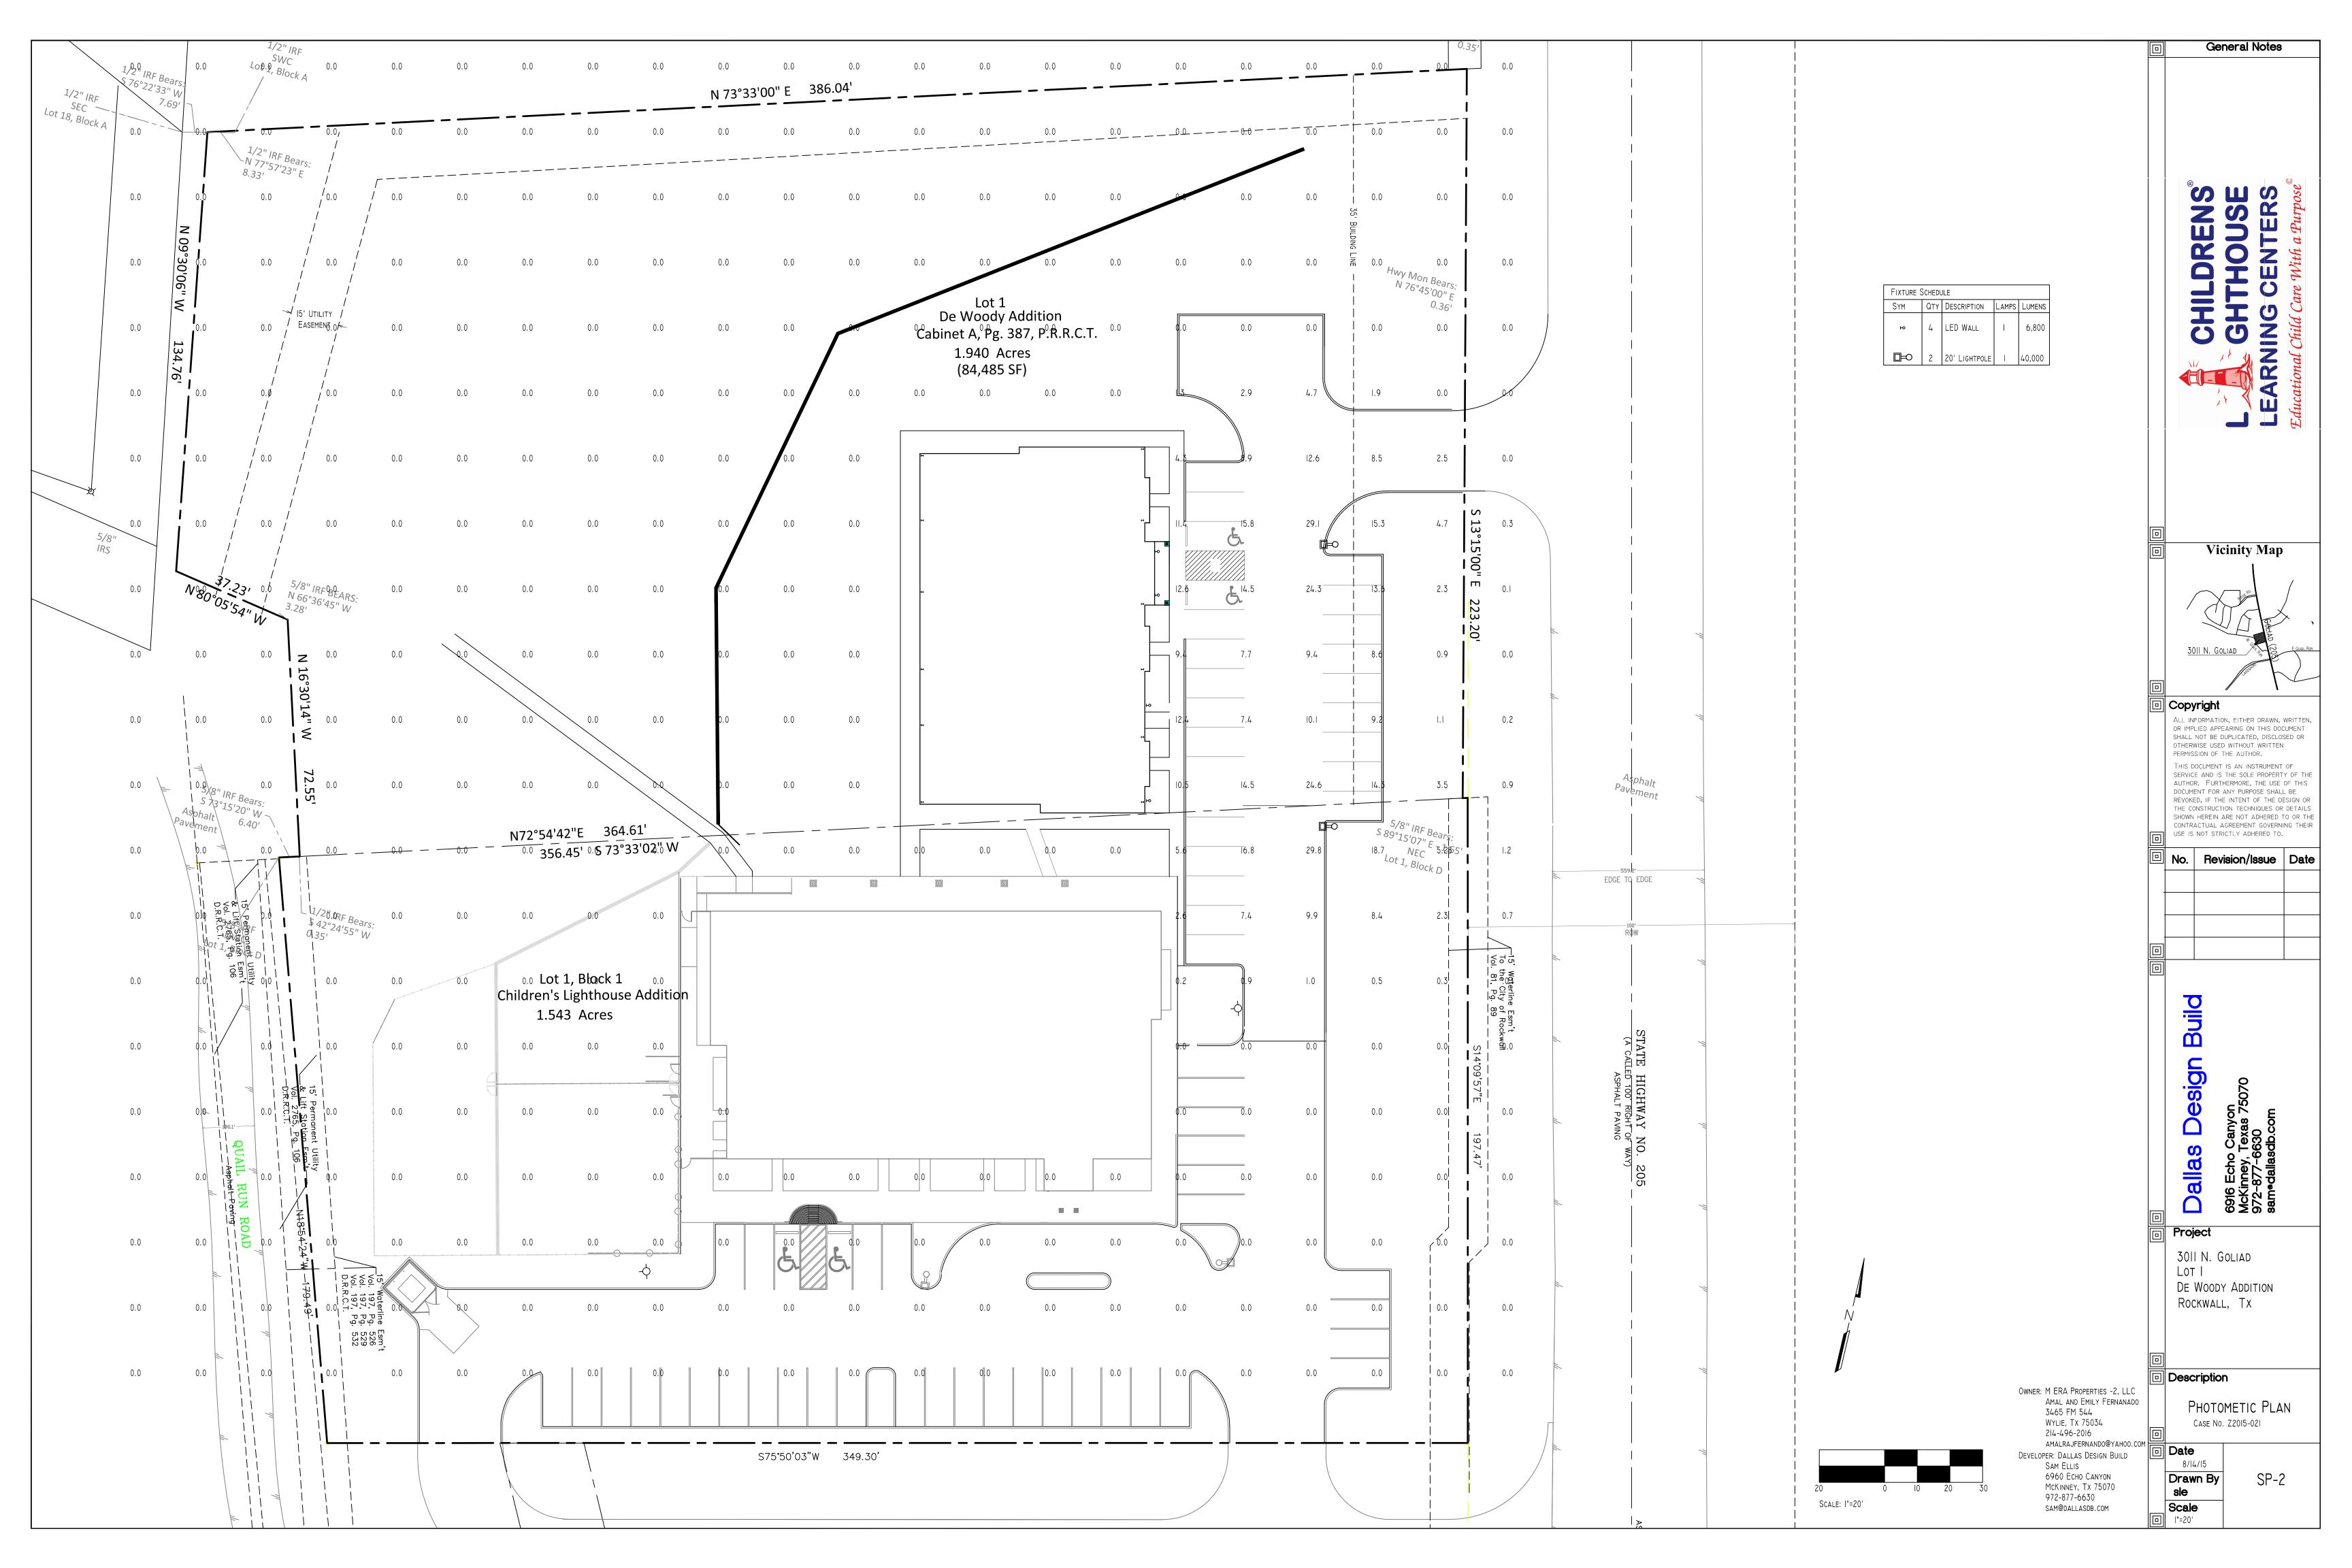

General Notes Vicinity Map Copyright ALL INFORMATION, EITHER DRAWN, WRITTEN, OR IMPLIED APPEARING ON THIS DOCUMENT SHALL NOT BE DUPLICATED, DISCLOSED OR OTHERWISE USED WITHOUT WRITTEN PERMISSION OF THE AUTHOR. THIS DOCUMENT IS AN INSTRUMENT OF SERVICE AND IS THE SOLE PROPERTY OF THE AUTHOR. FURTHERMORE, THE USE OF THIS DOCUMENT FOR ANY PURPOSE SHALL BE REVOKED, IF THE INTENT OF THE DESIGN OR THE CONSTRUCTION TECHNIQUES OR DETAILS CONTRACTUAL AGREEMENT GOVERNING THEIR USE IS NOT STRICTLY ADHERED TO. No. Revision/Issue Date Dallas Design Build Project LOT I, BLOCK I CHILDREN'S LIGHTHOUSE ADDITION Rockwall, Tx Description ELEVATION Date 6/9/15 Drawn By Α-2 Scale