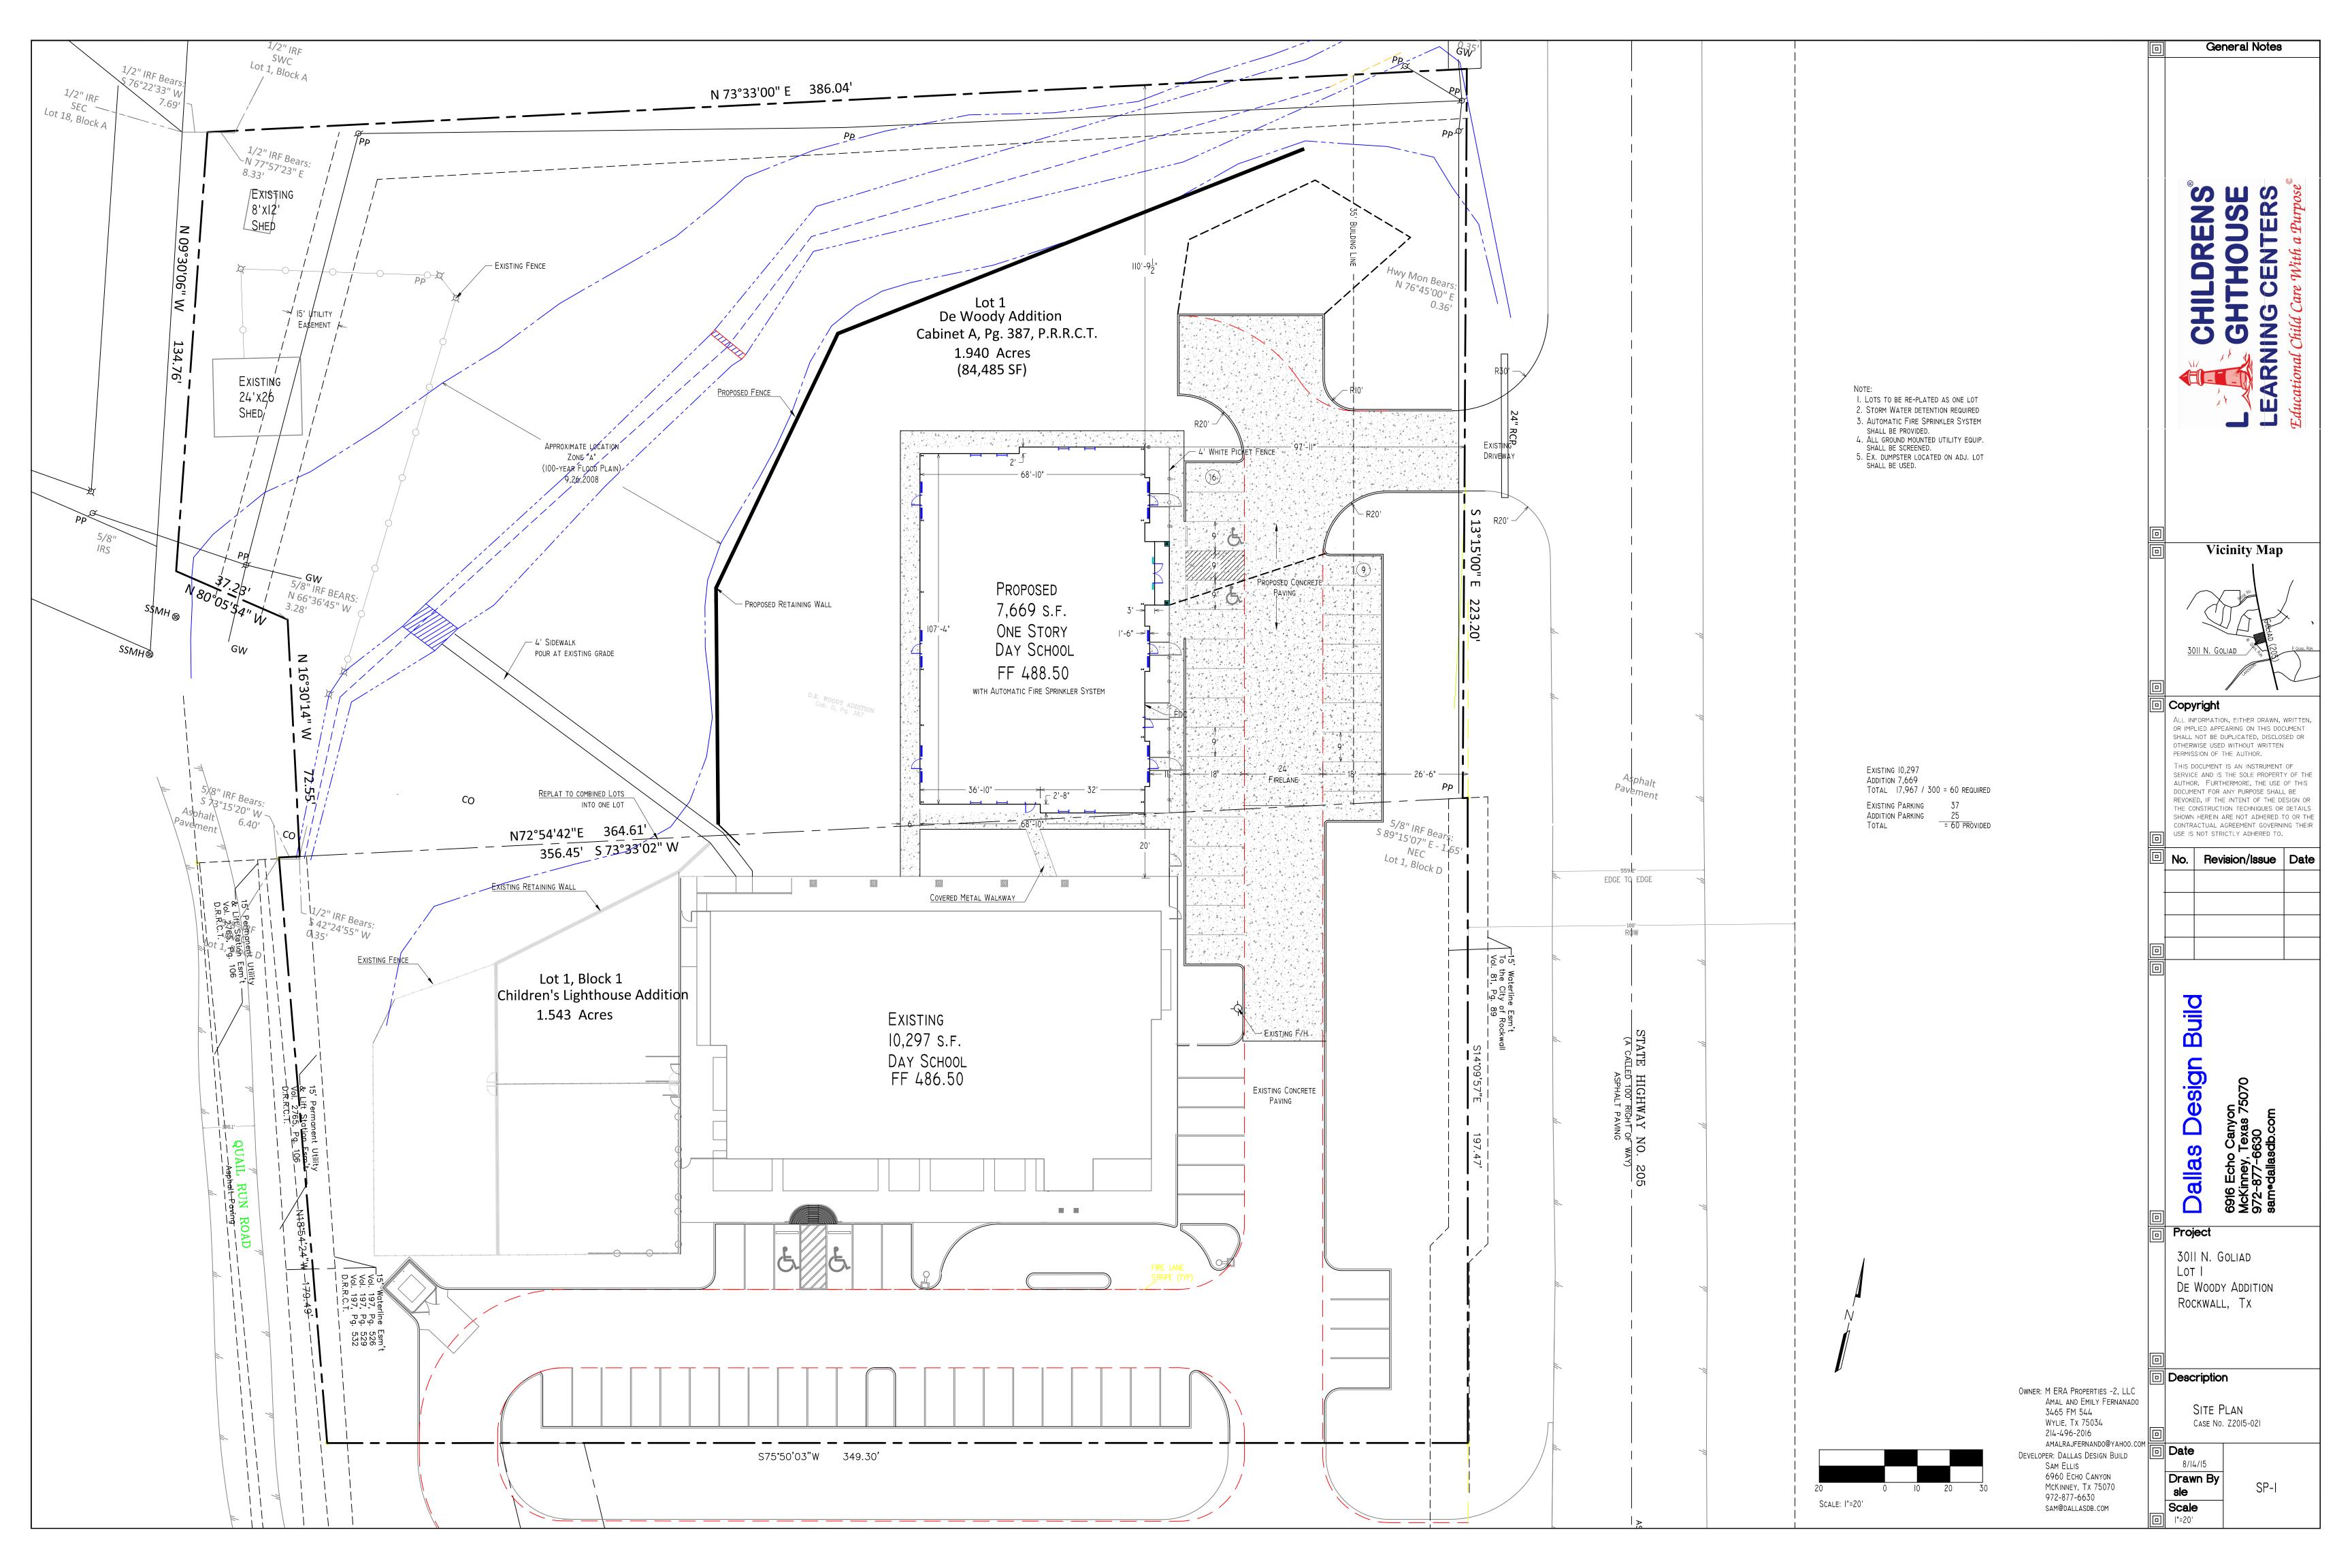

General Notes Vicinity Map Copyright ALL INFORMATION, EITHER DRAWN, WRITTEN, OR IMPLIED APPEARING ON THIS DOCUMENT SHALL NOT BE DUPLICATED, DISCLOSED OR OTHERWISE USED WITHOUT WRITTEN PERMISSION OF THE AUTHOR. THIS DOCUMENT IS AN INSTRUMENT OF SERVICE AND IS THE SOLE PROPERTY OF THE AUTHOR. FURTHERMORE, THE USE OF THIS DOCUMENT FOR ANY PURPOSE SHALL BE REVOKED, IF THE INTENT OF THE DESIGN OR THE CONSTRUCTION TECHNIQUES OR DETAILS CONTRACTUAL AGREEMENT GOVERNING THEIR USE IS NOT STRICTLY ADHERED TO. No. Revision/Issue Date Dallas Design Build Project LOT I, BLOCK I CHILDREN'S LIGHTHOUSE ADDITION Rockwall, Tx Description ELEVATION Date 6/9/15 Drawn By Α-2 Scale