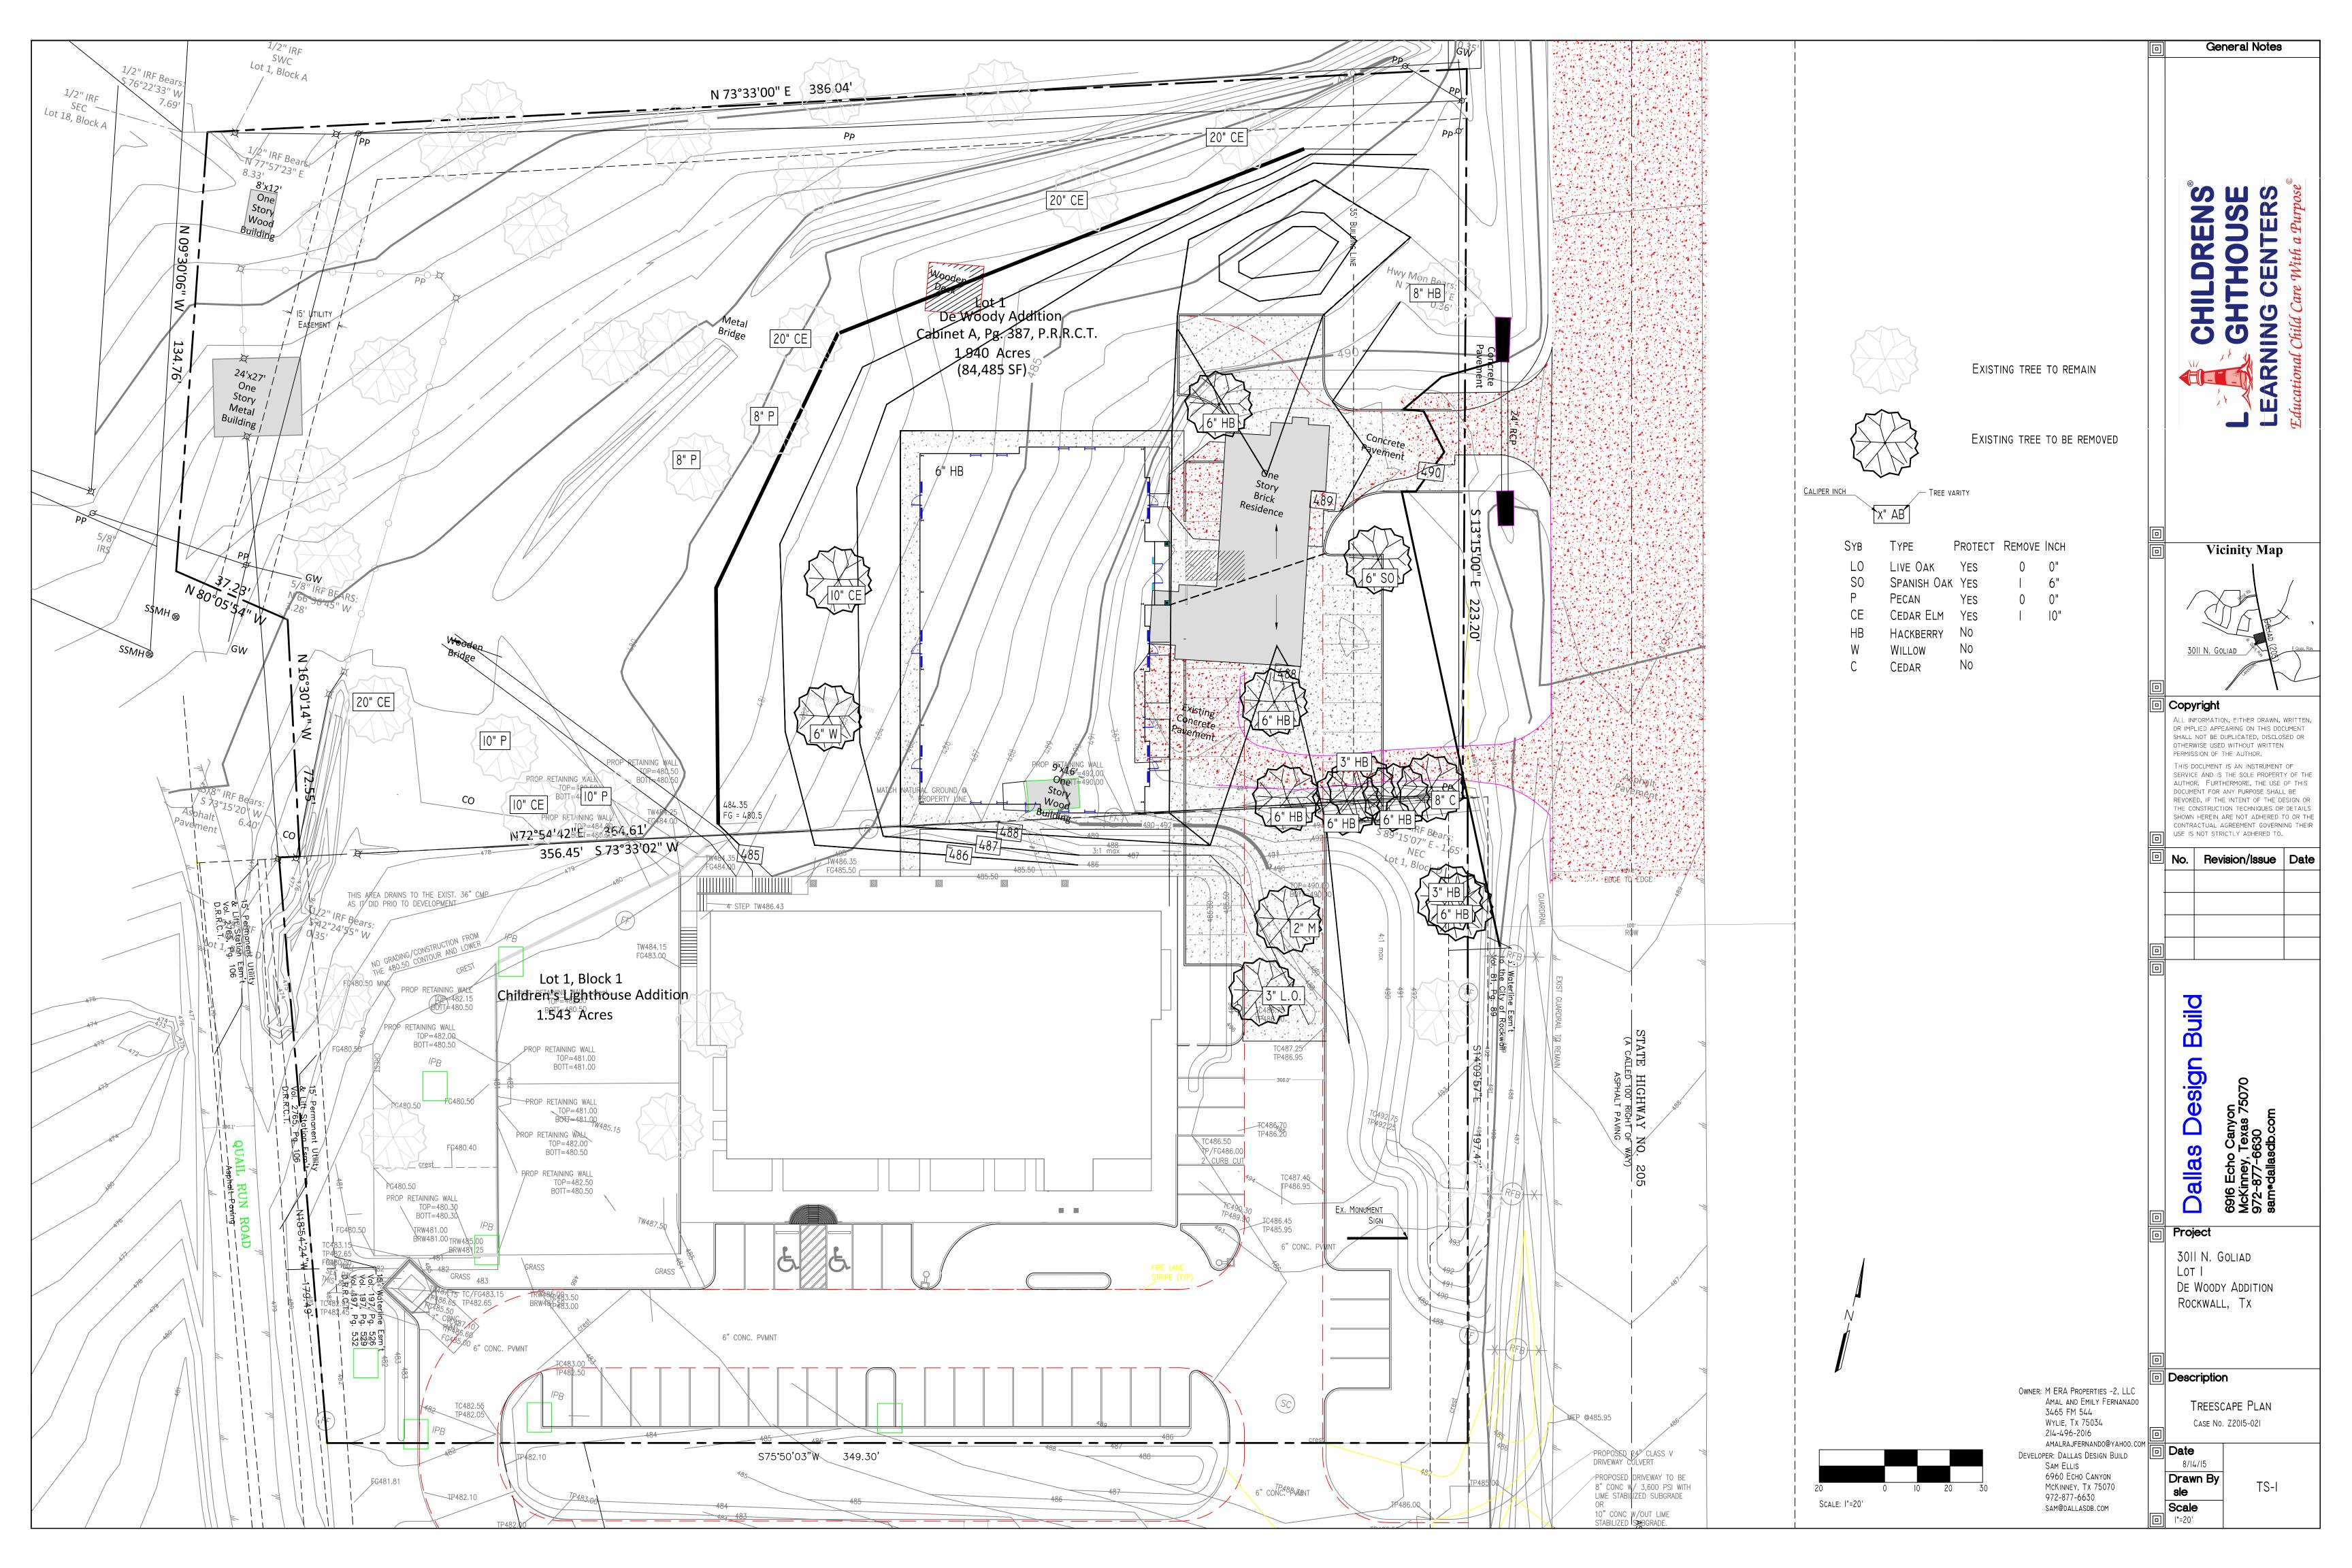

General Notes Vicinity Map Copyright ALL INFORMATION, EITHER DRAWN, WRITTEN, OR IMPLIED APPEARING ON THIS DOCUMENT SHALL NOT BE DUPLICATED, DISCLOSED OR OTHERWISE USED WITHOUT WRITTEN PERMISSION OF THE AUTHOR. THIS DOCUMENT IS AN INSTRUMENT OF SERVICE AND IS THE SOLE PROPERTY OF THE AUTHOR. FURTHERMORE, THE USE OF THIS DOCUMENT FOR ANY PURPOSE SHALL BE REVOKED, IF THE INTENT OF THE DESIGN OR THE CONSTRUCTION TECHNIQUES OR DETAILS CONTRACTUAL AGREEMENT GOVERNING THEIR USE IS NOT STRICTLY ADHERED TO. No. Revision/Issue Date Dallas Design Build Project LOT I, BLOCK I CHILDREN'S LIGHTHOUSE ADDITION Rockwall, Tx Description ELEVATION Date 6/9/15 Drawn By Α-2 Scale