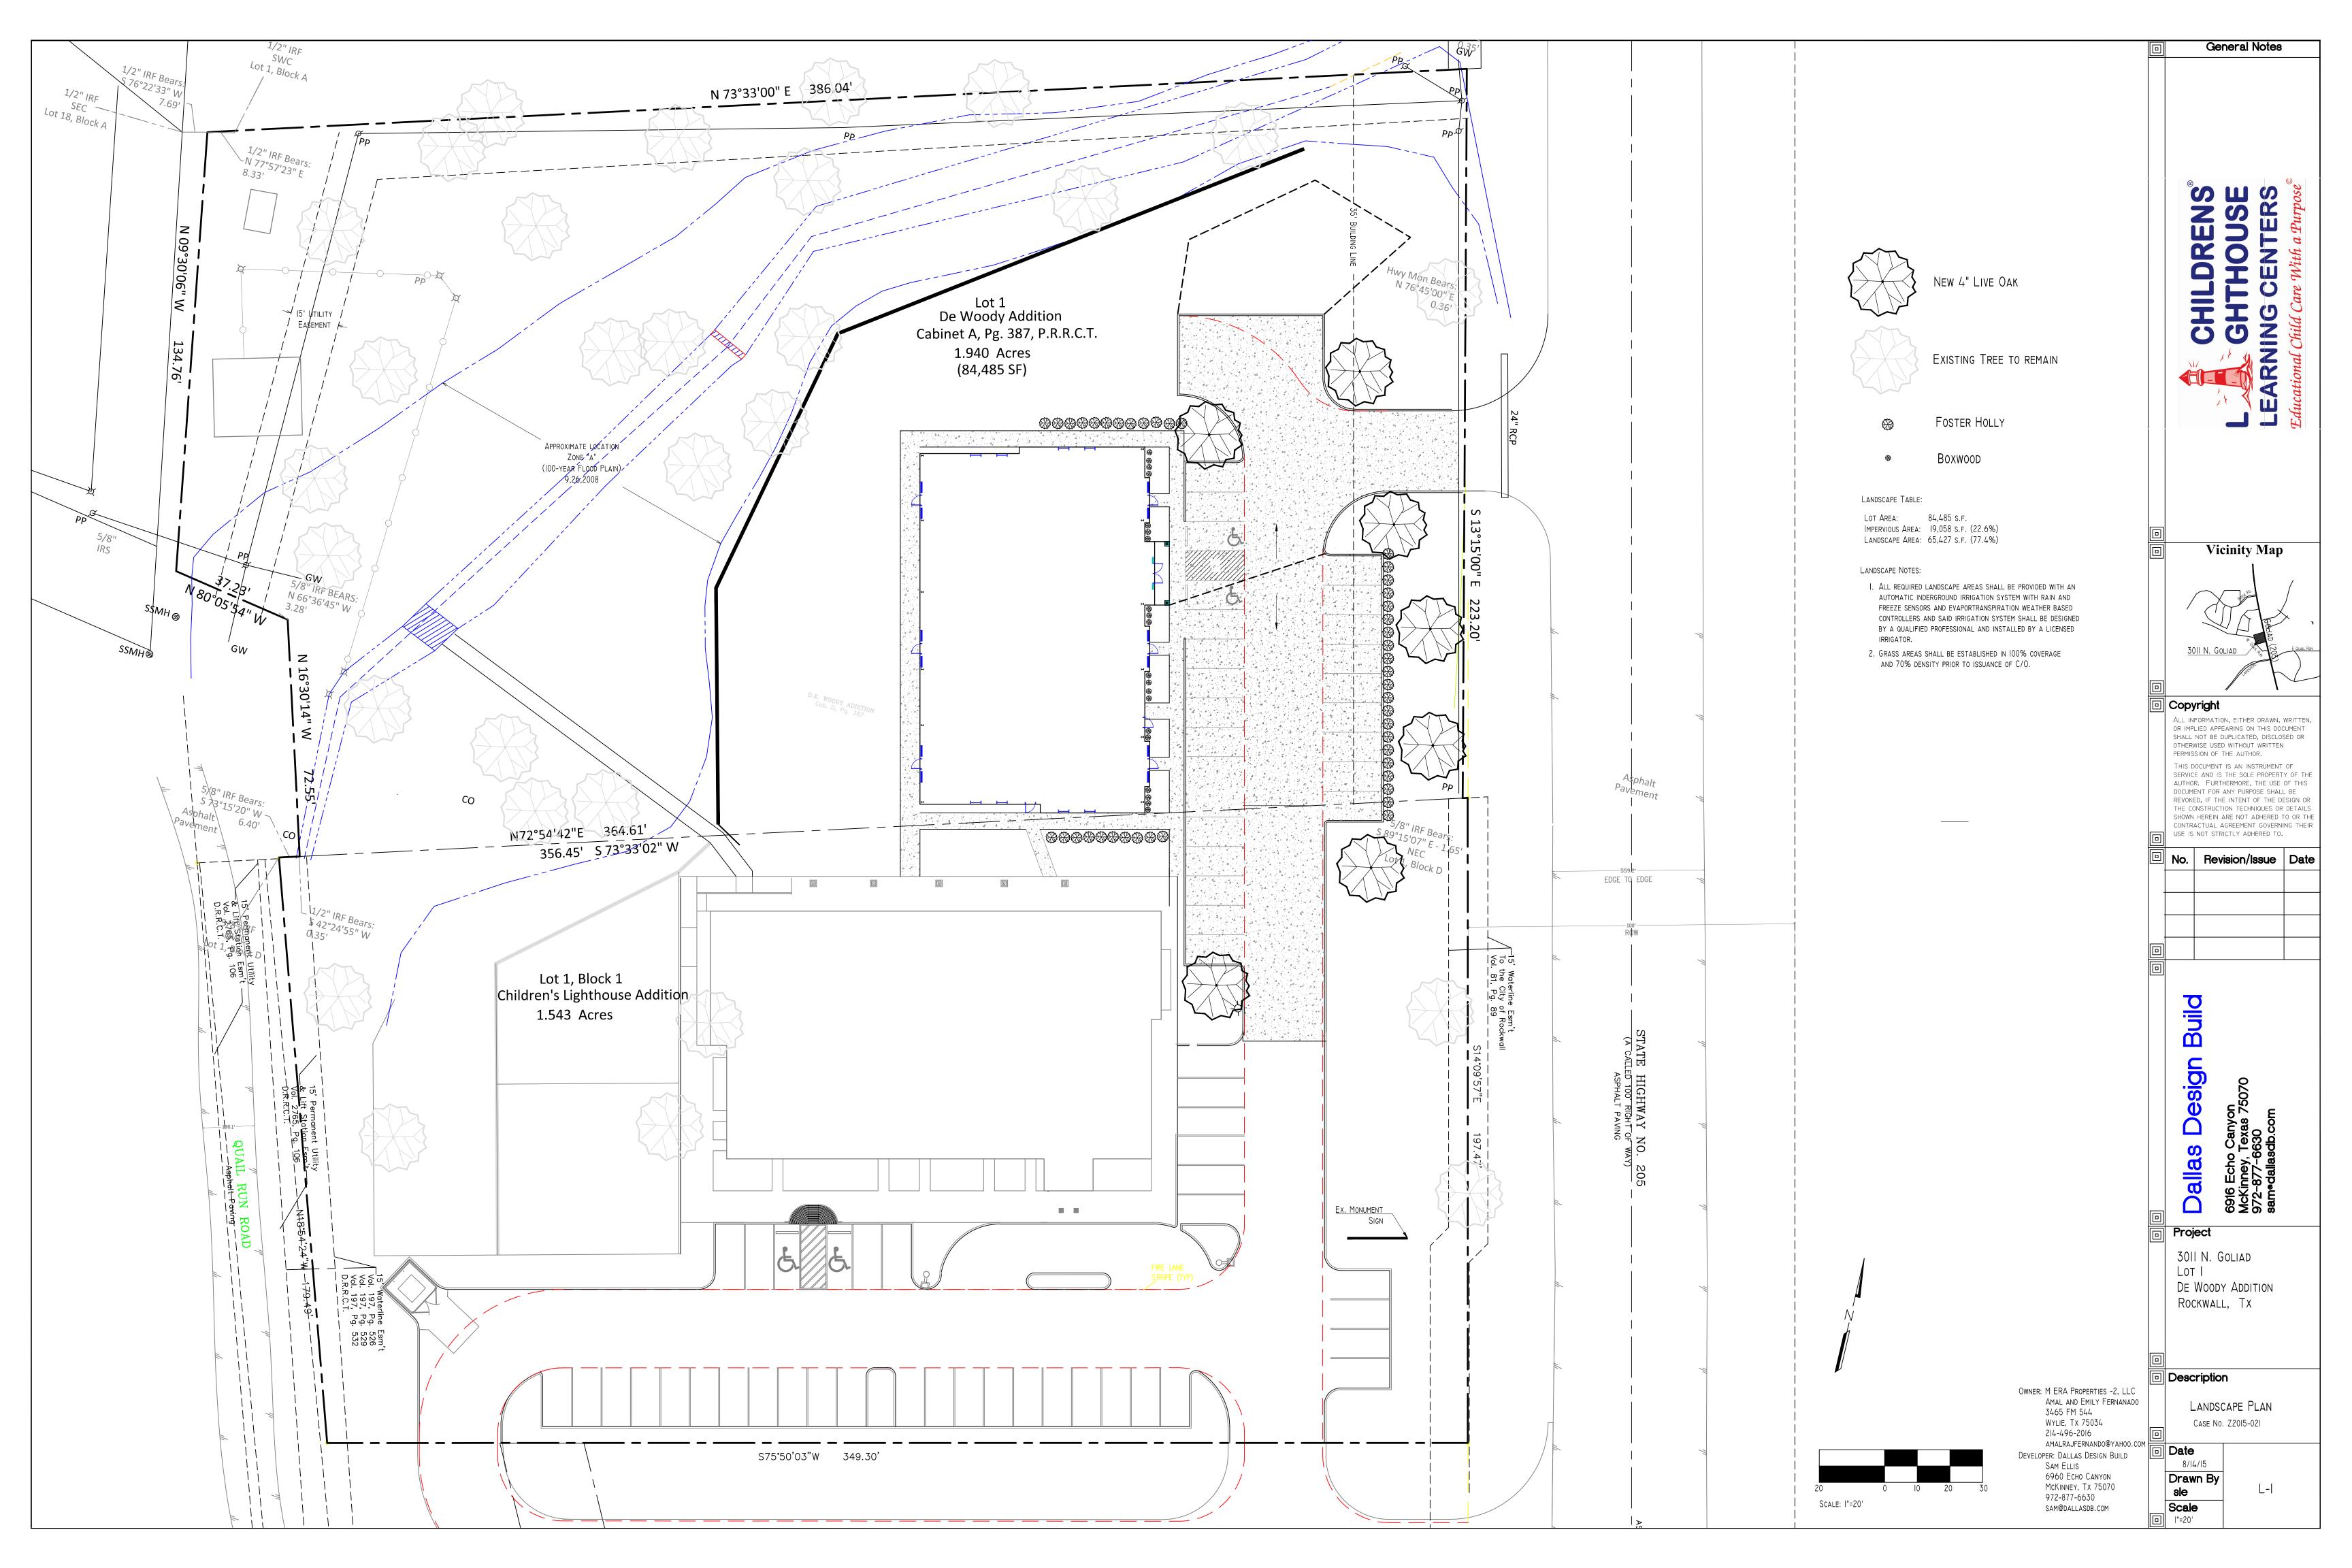

General Notes Vicinity Map Copyright ALL INFORMATION, EITHER DRAWN, WRITTEN, OR IMPLIED APPEARING ON THIS DOCUMENT SHALL NOT BE DUPLICATED, DISCLOSED OR OTHERWISE USED WITHOUT WRITTEN PERMISSION OF THE AUTHOR. THIS DOCUMENT IS AN INSTRUMENT OF SERVICE AND IS THE SOLE PROPERTY OF THE AUTHOR. FURTHERMORE, THE USE OF THIS DOCUMENT FOR ANY PURPOSE SHALL BE REVOKED, IF THE INTENT OF THE DESIGN OR THE CONSTRUCTION TECHNIQUES OR DETAILS CONTRACTUAL AGREEMENT GOVERNING THEIR USE IS NOT STRICTLY ADHERED TO. No. Revision/Issue Date Dallas Design Build Project LOT I, BLOCK I CHILDREN'S LIGHTHOUSE ADDITION Rockwall, Tx Description ELEVATION Date 6/9/15 Drawn By Α-2 Scale