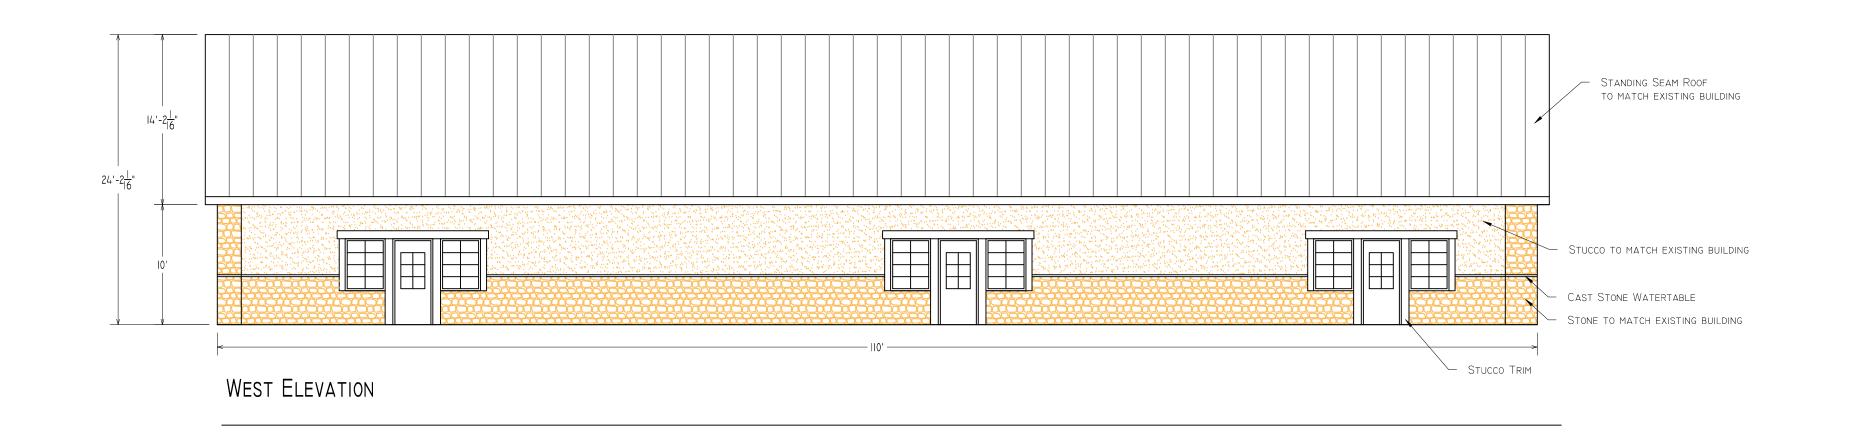

STONE: 611 S.F 54.5%

STUCCO: 510 S.F. 45.5%

WEST ELEVATION

STONE: 384 S.F. 44.5%

STUCCO: 478 S.F. 55.5%

I. No Mechanical Equipment shall located on the Roof.

2. Windows shall have a maximum exterior visible reflectivity of 20%