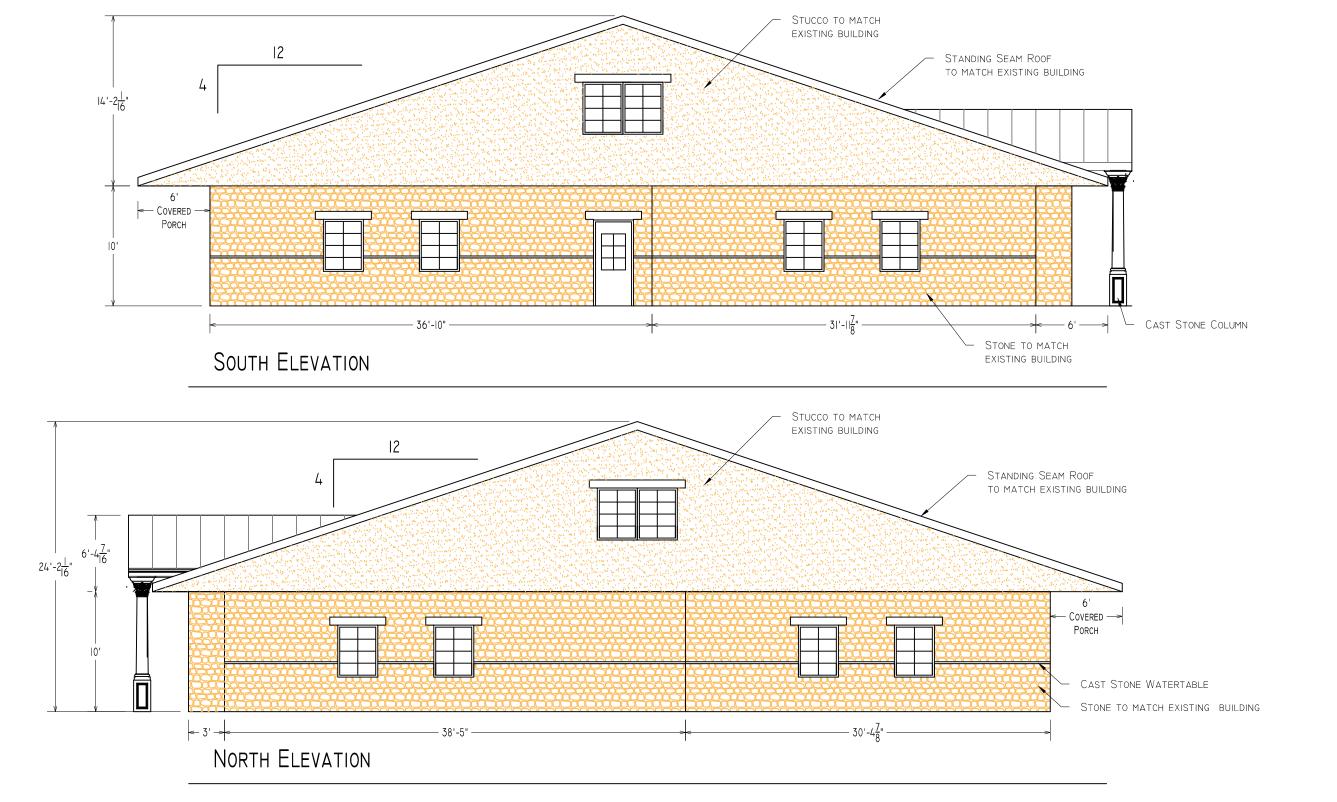

EAST ELEVATION (ADJACENT TO GOLIAD)

ELEVATION FINISH MATERIAL TABLE:

EAST ELEVATION (ADJ TO GOLIAD)

STONE: 451 S.F 52.4%

STUCCO: 410 S.F. 47.6%

SOUTH ELEVATION

STONE: 611 S.F 54.5%

NORTH ELEVATION

STONE: 611 S.F 54.5%

STUCCO: 510 S.F. 45.5%

WEST ELEVATION

STONE: 384 S.F. 44.5%

STUCCO: 478 S.F. 55.5%

I. No Mechanical Equipment shall located on the Roof.

2. Windows shall have a maximum exterior visible reflectivity of 20%