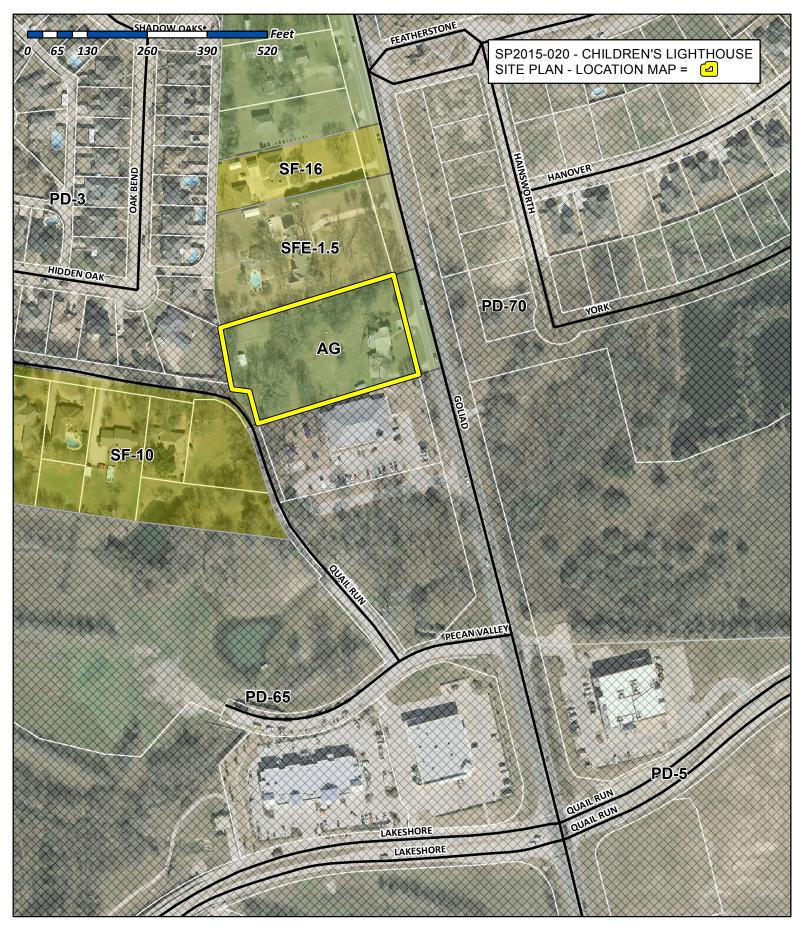

General Notes Vicinity Map Copyright ALL INFORMATION, EITHER DRAWN, WRITTEN, OR IMPLIED APPEARING ON THIS DOCUMENT SHALL NOT BE DUPLICATED, DISCLOSED OR OTHERWISE USED WITHOUT WRITTEN PERMISSION OF THE AUTHOR. THIS DOCUMENT IS AN INSTRUMENT OF SERVICE AND IS THE SOLE PROPERTY OF THE AUTHOR. FURTHERMORE, THE USE OF THIS DOCUMENT FOR ANY PURPOSE SHALL BE REVOKED, IF THE INTENT OF THE DESIGN OR THE CONSTRUCTION TECHNIQUES OR DETAILS CONTRACTUAL AGREEMENT GOVERNING THEIR USE IS NOT STRICTLY ADHERED TO. No. Revision/Issue Date Dallas Design Build Project LOT I, BLOCK I CHILDREN'S LIGHTHOUSE ADDITION Rockwall, Tx Description ELEVATION Date 6/9/15 Drawn By Α-2 Scale