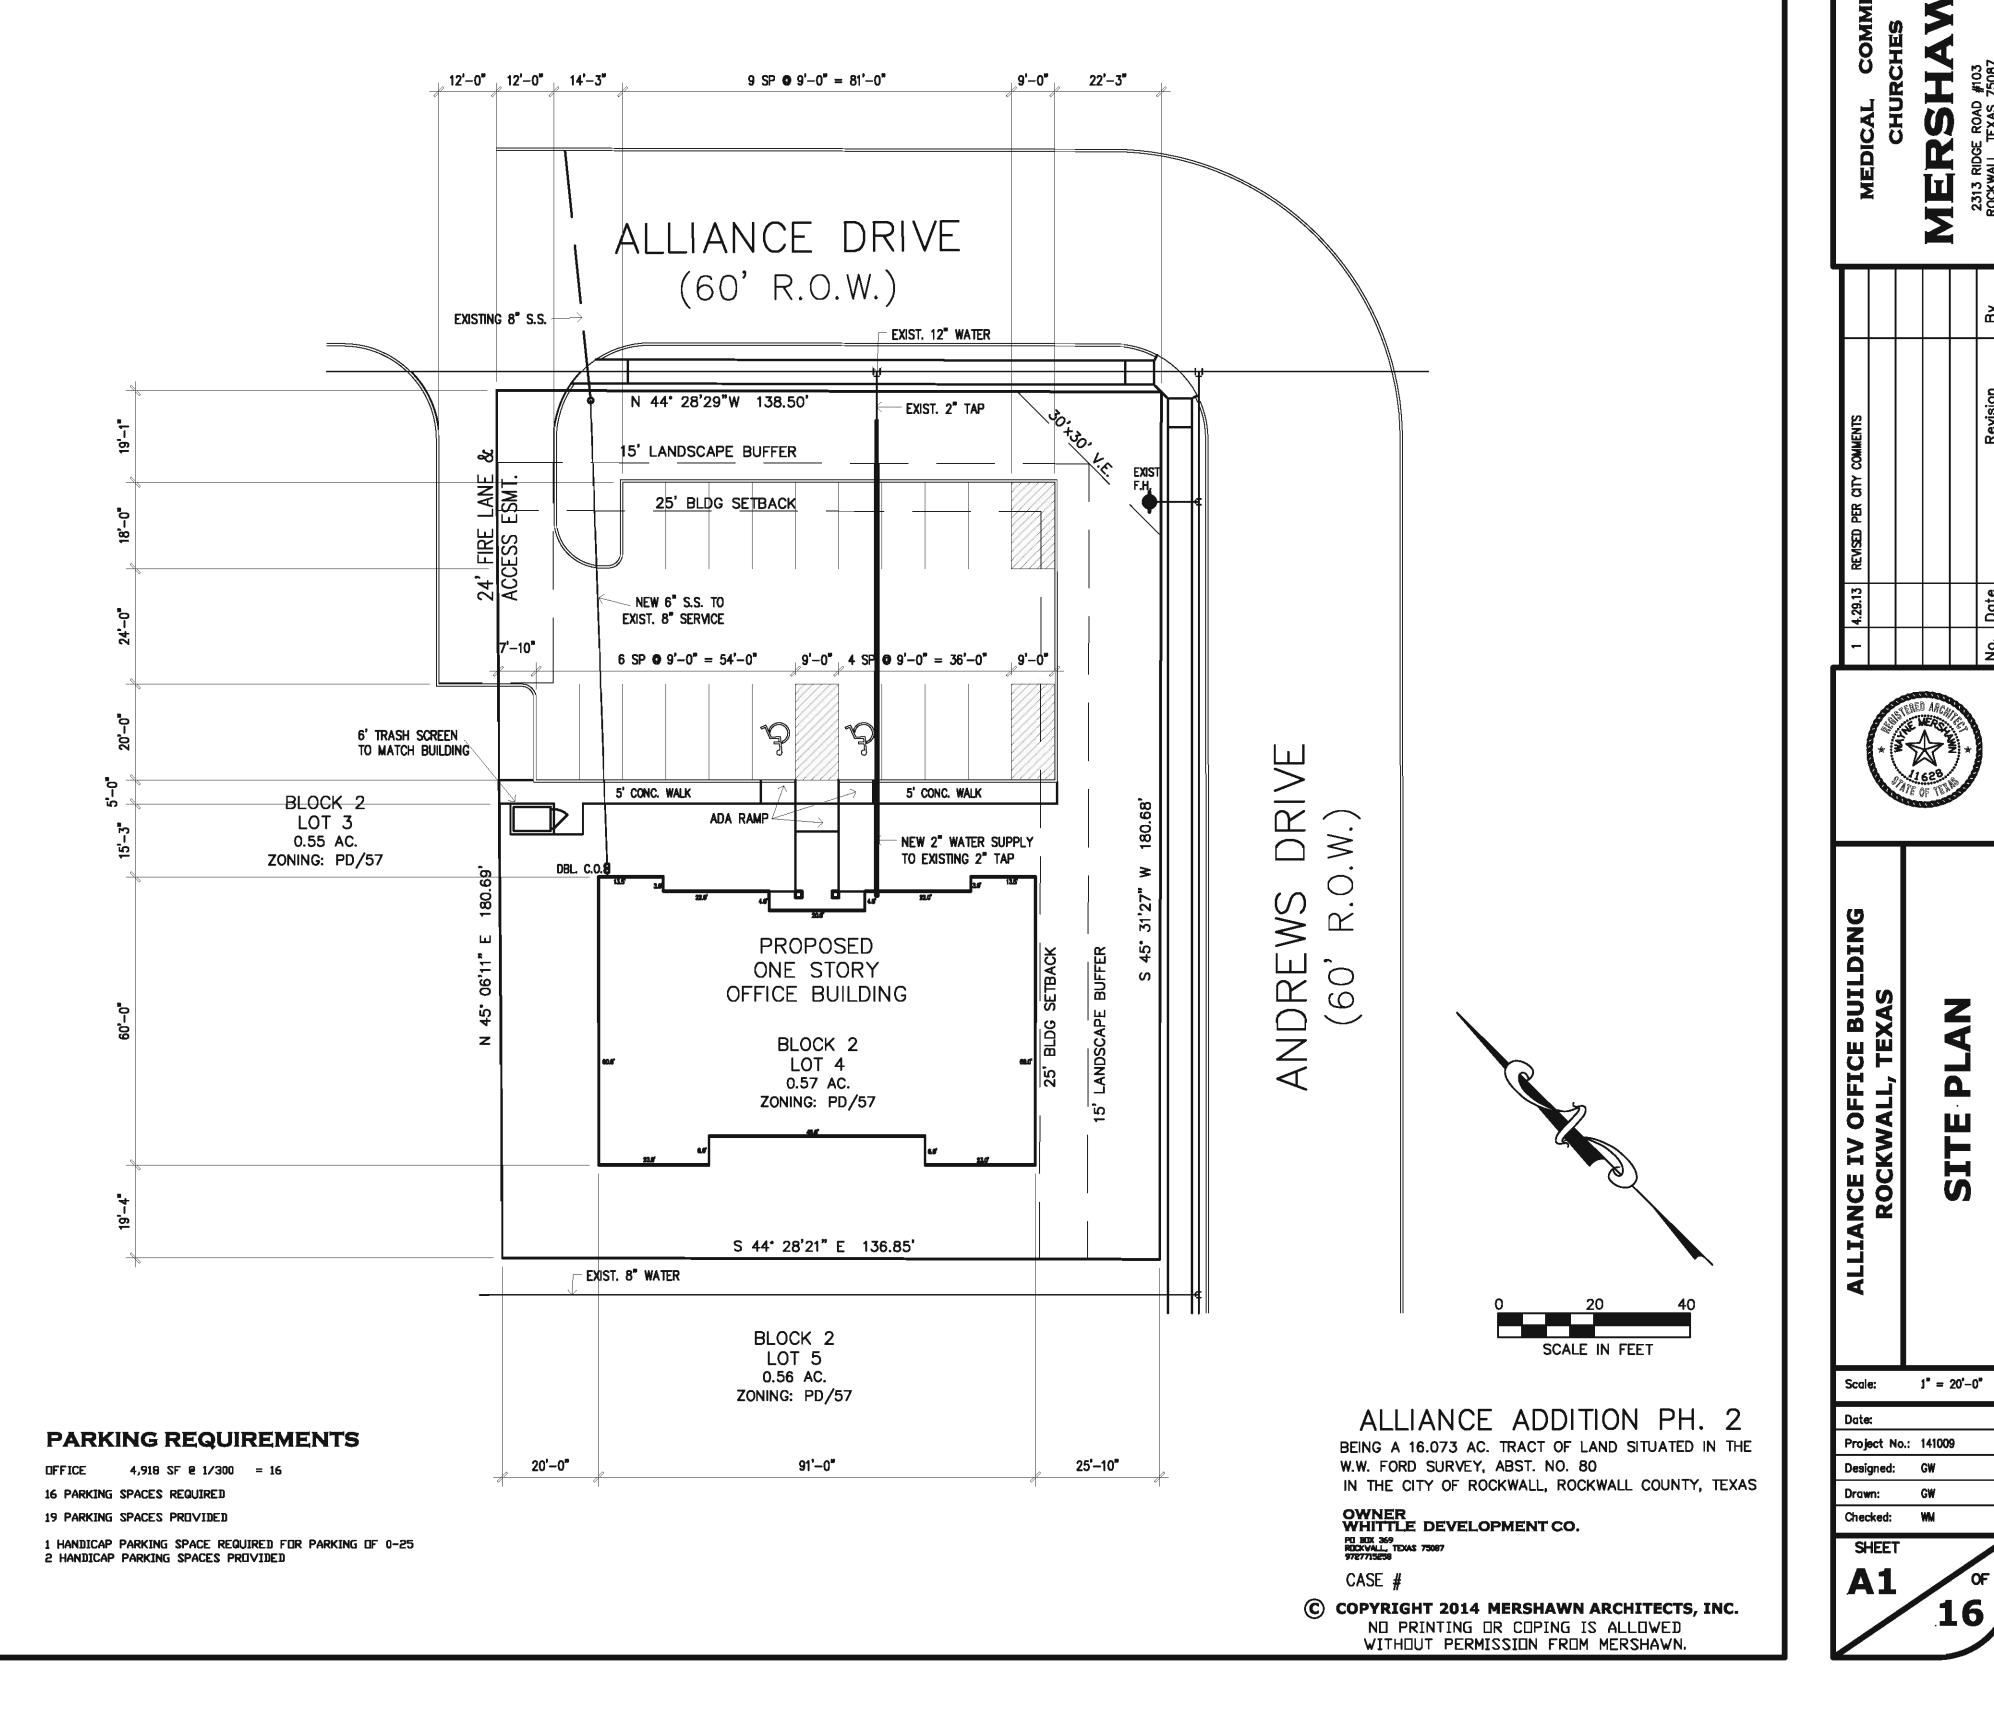

No. Date Revision By

LOOR PLAN

Scale: 3/16" = 1'-0"

Date:
Project No.: 141009
Designed: GW

Drawn: GW
Checked: WM
SHEET

SHEET A6 16

**WEST ELEVATION** 

© COPYRIGHT 2014 MERSHAWN ARCHITECTS, INC.