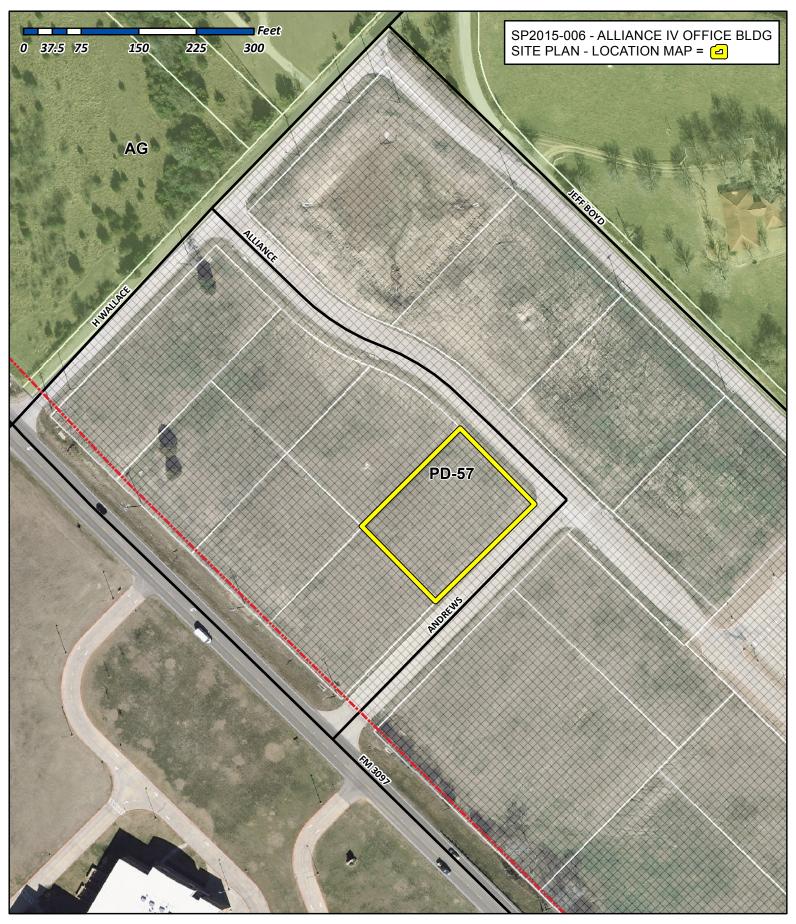

## **City of Rockwall**

Planning & Zoning Department 385 S. Goliad Street Rockwall, Texas 75032 (P): (972) 771-7745 (W): www.rockwall.com The City of Rockwall GIS maps are continually under development and therefore subject to change without notice. While we endeavor to provide timely and accurate information, we make no guarantees. The City of Rockwall makes no warranty, express or implied, including warranties of merchantability and fitness for a particular purpose. Use of the information is the sole responsibility of the user.