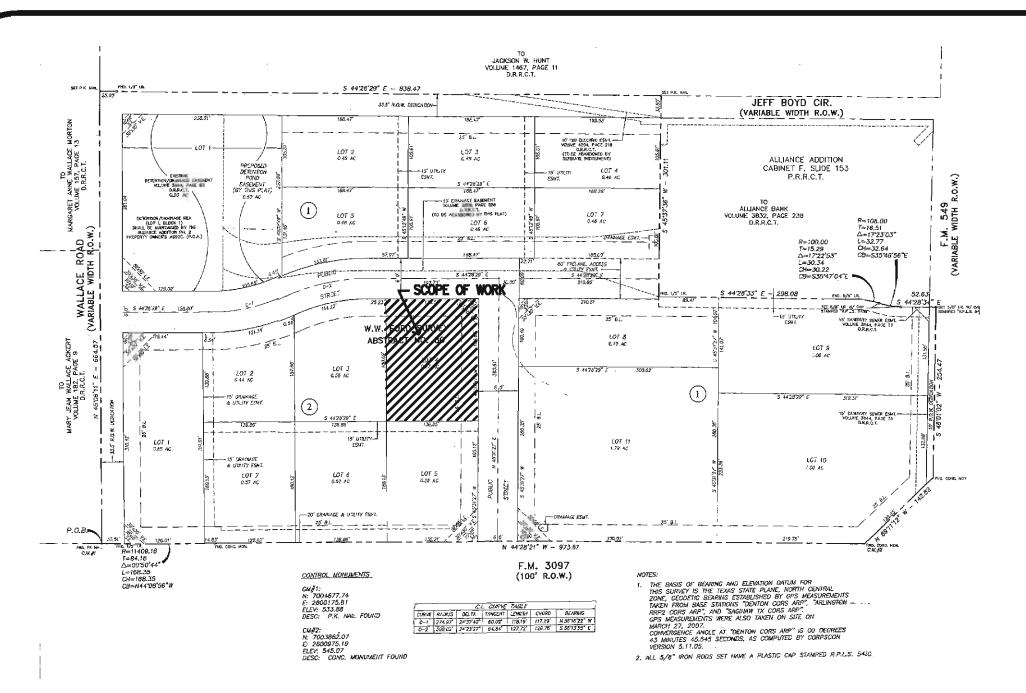

No. Date Revision By

LOOR PLAN

Scale: 3/16" = 1'-0"

Date:
Project No.: 141009
Designed: GW

Drawn: GW
Checked: WM
SHEET

SHEET A6 16

**WEST ELEVATION** 

© COPYRIGHT 2014 MERSHAWN ARCHITECTS, INC.