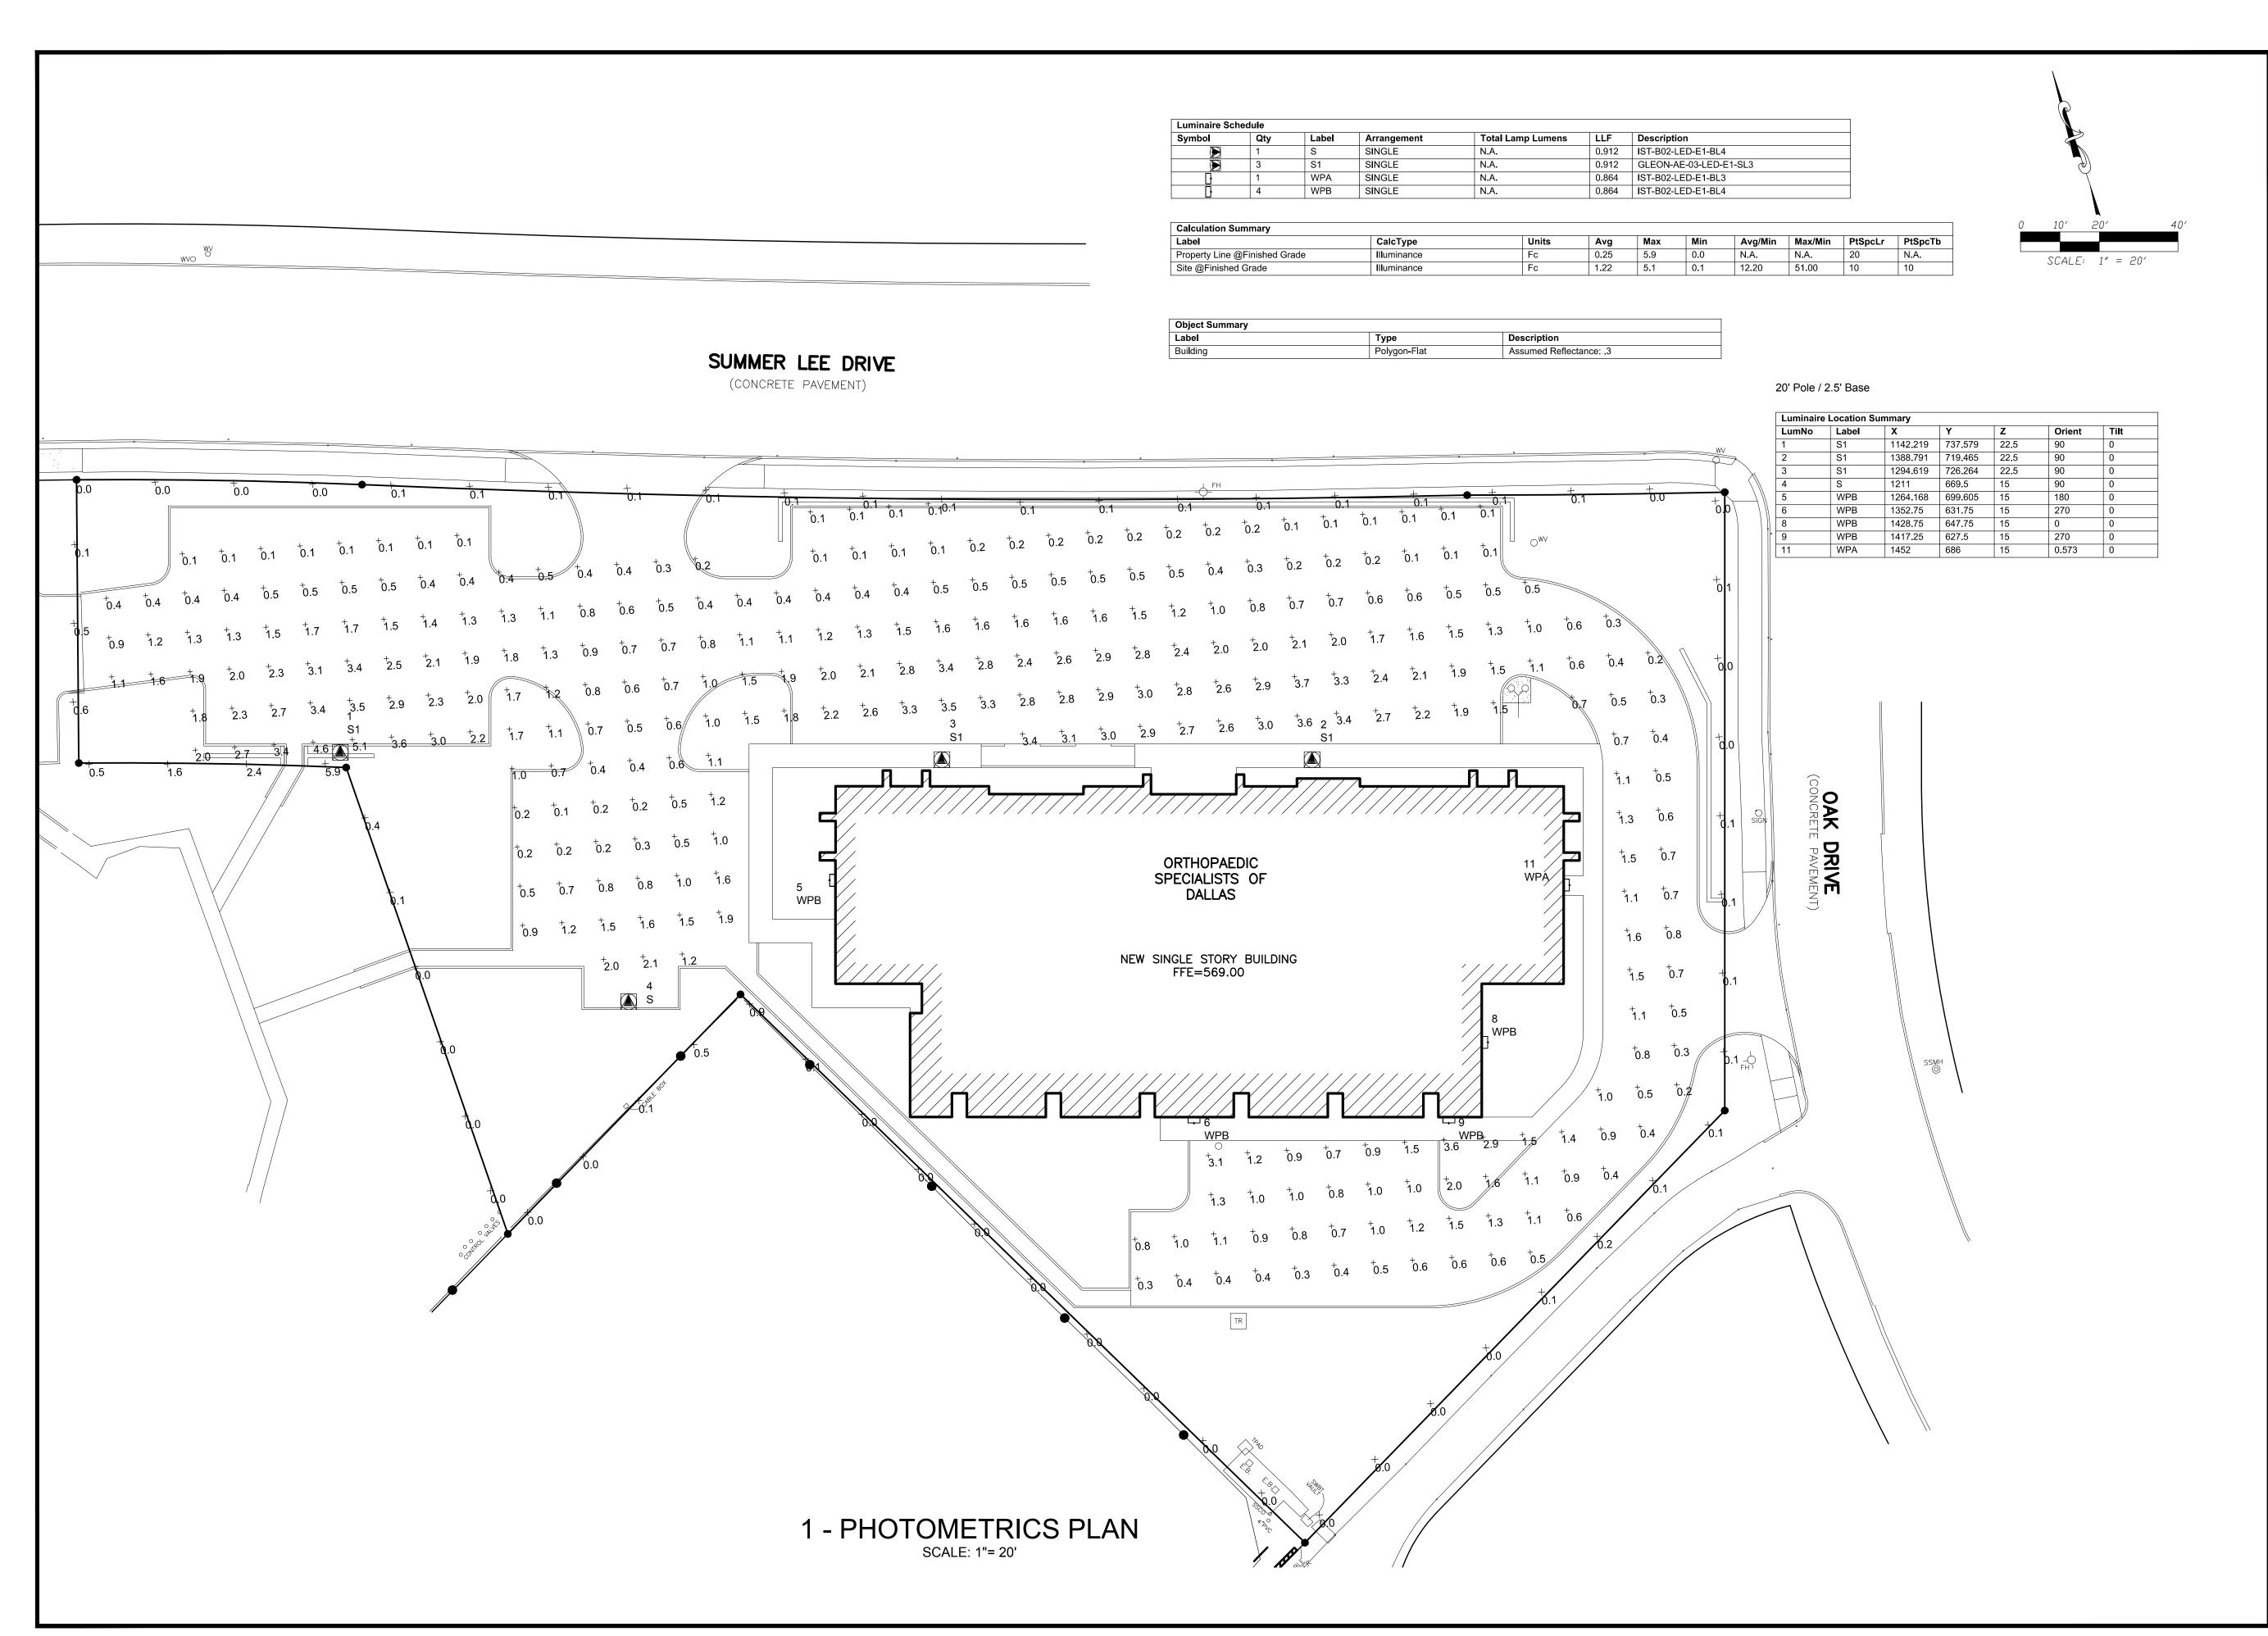

## ORTHOPAEDIC SPECIALISTS OF DALLAS

### **ROCKWALL, TX 75032**

Project Number: Drawing Date:

Drawn:

Checked: Scale:

Scale: AS SHOWN ACAD File:

15-117 2/13/15

Copyright 2015 Strohmeyer

Architects, Inc.

Revisions:

Sheet Title:

PHOTOMETRICS PLAN

PH-101