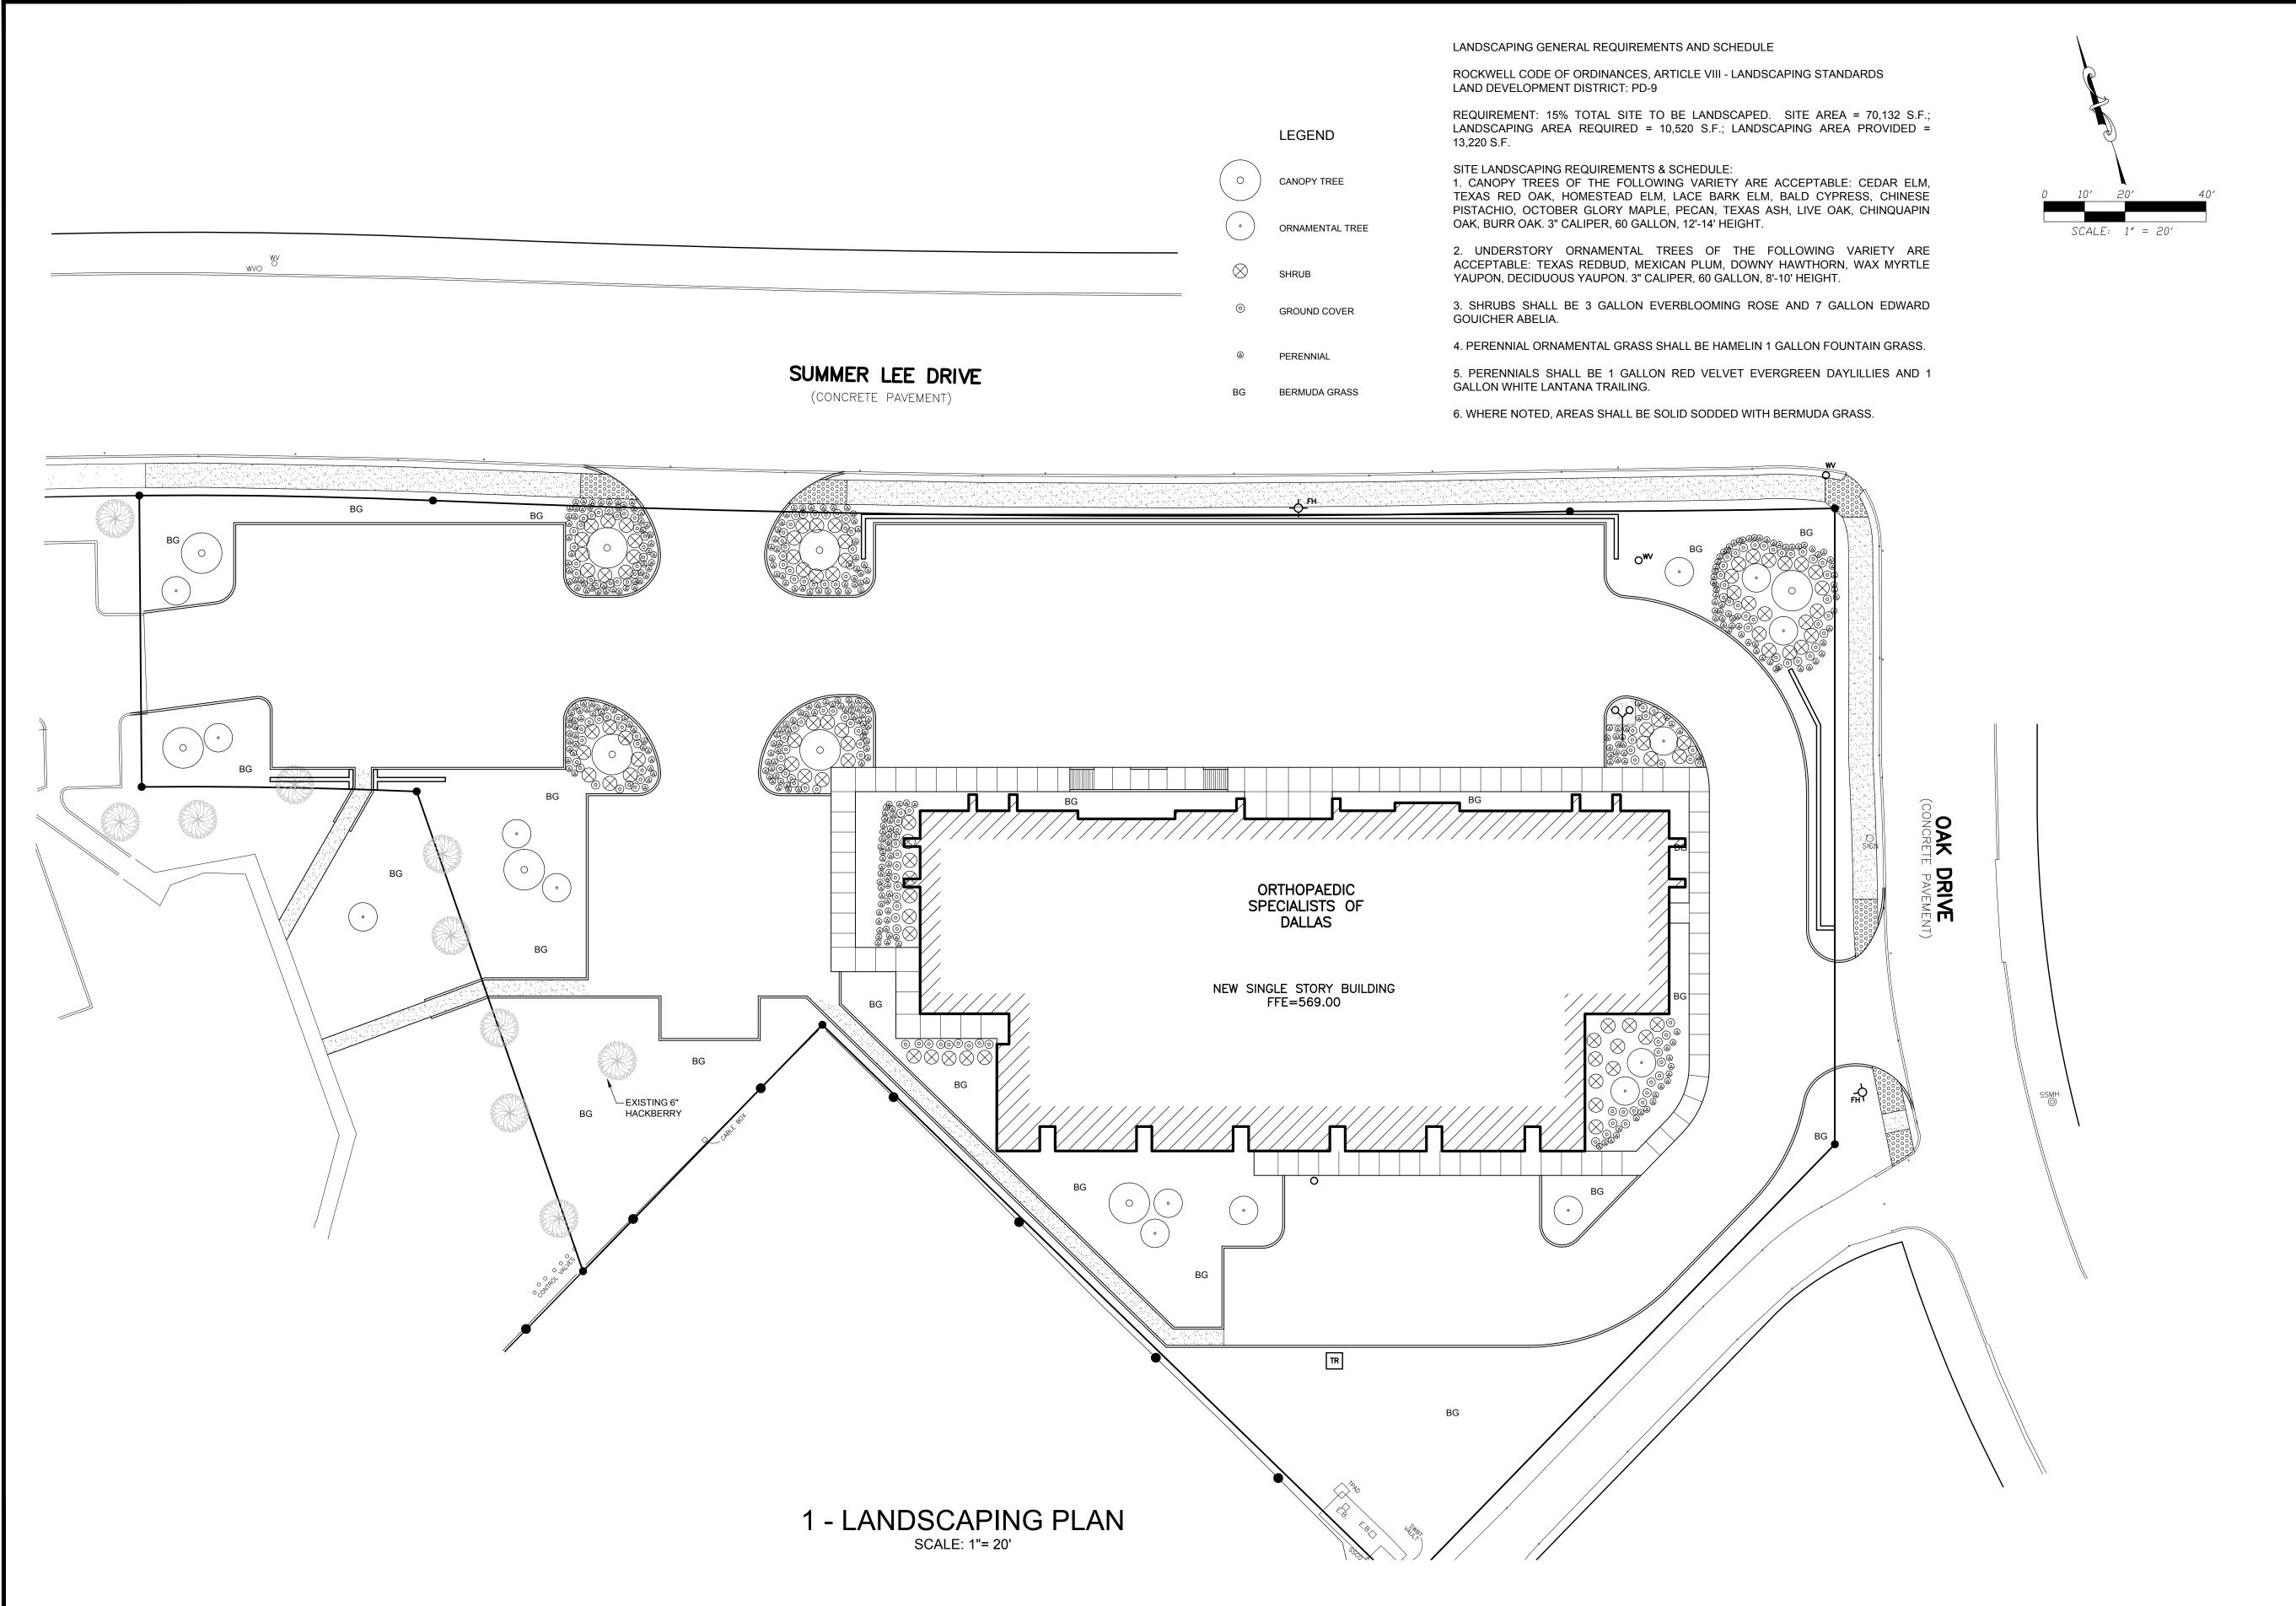

ISSUED FOR DEVELOPMENT REVIEW

## ORTHOPAEDIC SPECIALISTS OF DALLAS

### **ROCKWALL, TX 75032**

Project Number: Drawing Date:

Drawn:

Checked: Scale:

Scale: AS SHOWN ACAD File:

15-117 2/13/15

Copyright 2015 Strohmeyer

Architects, Inc.

Revisions:

Scale:

Sheet Title:

LANDSCAPING PLAN L-101

Consultants:

Nassif Engineering & Architecture, LLC

TXBPE Registration No.: F-16335
TBAE Registration No.: BR400

Copyright 2015 Nassif Engineering & Architecture, LLC