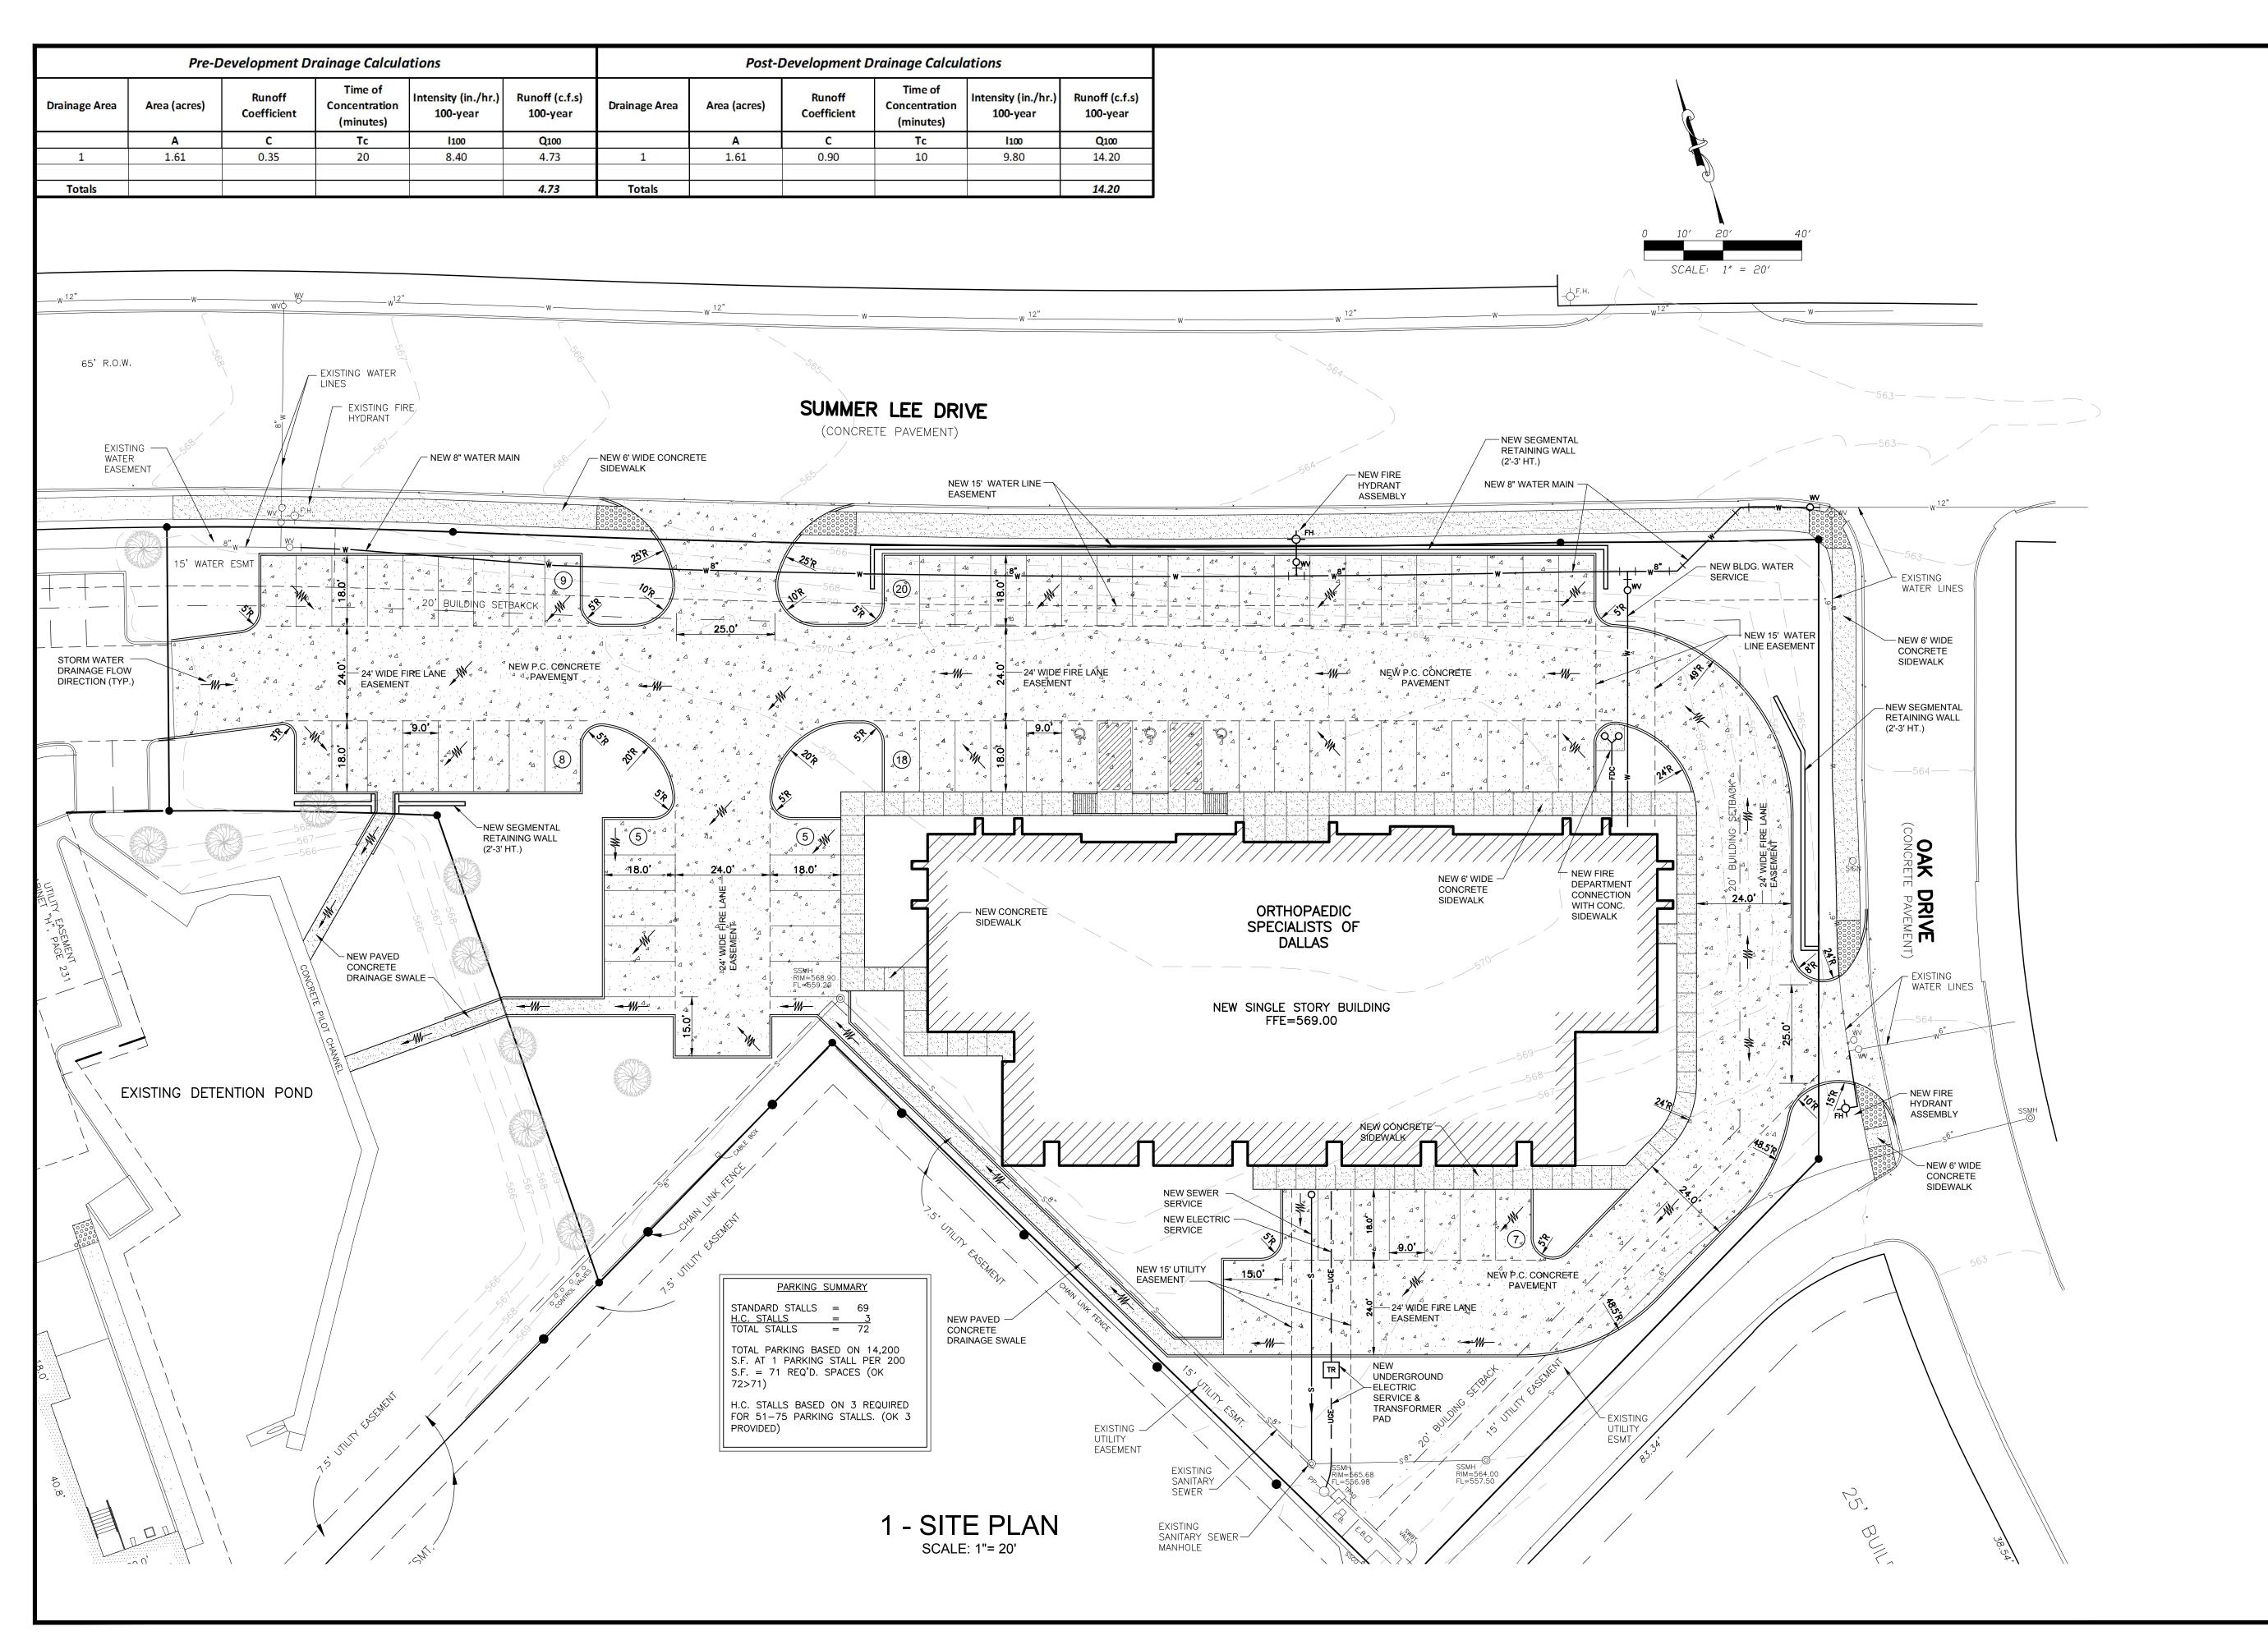

Consultants:

Nassif Engineering & Architecture, LLC

TXBPE Registration No. : F-16335 TBAE Registration No. : BR400

Copyright 2015 Nassif Engineering & Architecture, LLC

ISSUED FOR DEVELOPMENT REVIEW

## ORTHOPAEDIC SPECIALISTS OF DALLAS

### ROCKWALL, TX 75032

Project Number: Drawing Date:

Drawn: Checked:

Scale: AS SHOWN

15-117

2/13/15

ACAD File:

Copyright 2015 Strohmeyer Architects, Inc.

Revisions:

Sheet Title: SITE PLAN

C-101

Feb 16, 2015 — 3:05am User: jimmystrohn

Consultants:

Nassif Engineering & Architecture, LLC

TXBPE Registration No. : F-16335 TBAE Registration No. : BR400

Copyright 2015 Nassif Engineering & Architecture, LLC