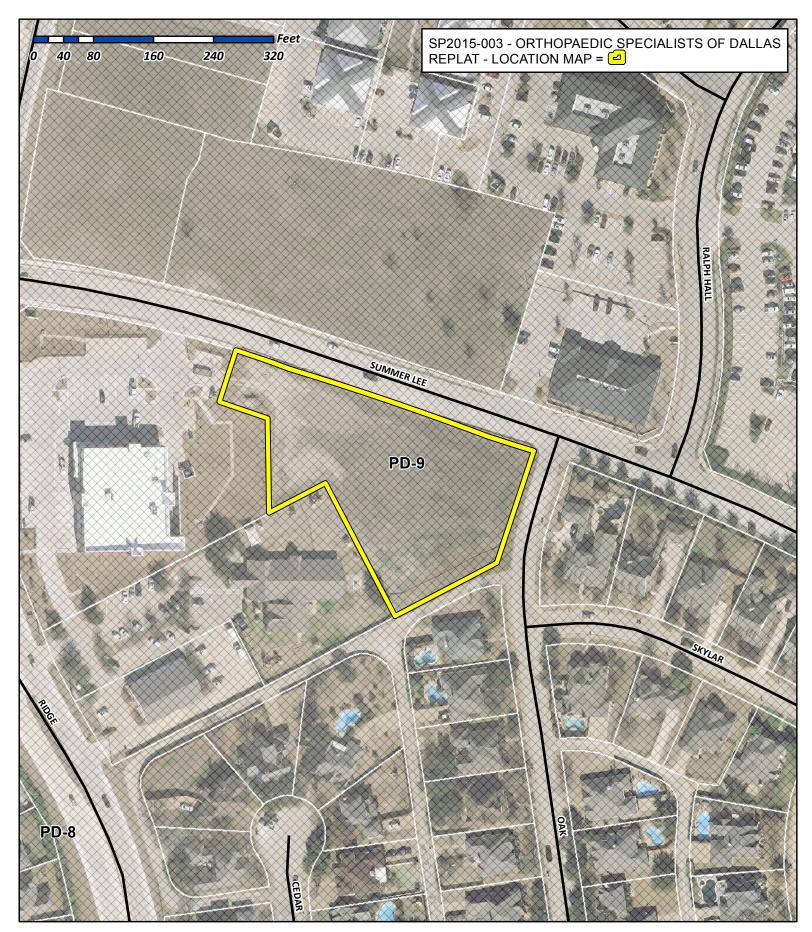

## City of Rockwall

Planning & Zoning Department 385 S. Goliad Street Rockwall, Texas 75032 (P): (972) 771-7745 (W): www.rockwall.com The City of Rockwall GIS maps are continually under development and therefore subject to change without notice. While we endeavor to provide timely and accurate information, we make no guarantees. The City of Rockwall makes no warranty, express or implied, including warranties of merchantability and fitness for a particular purpose. Use of the information is the sole responsibility of the user.