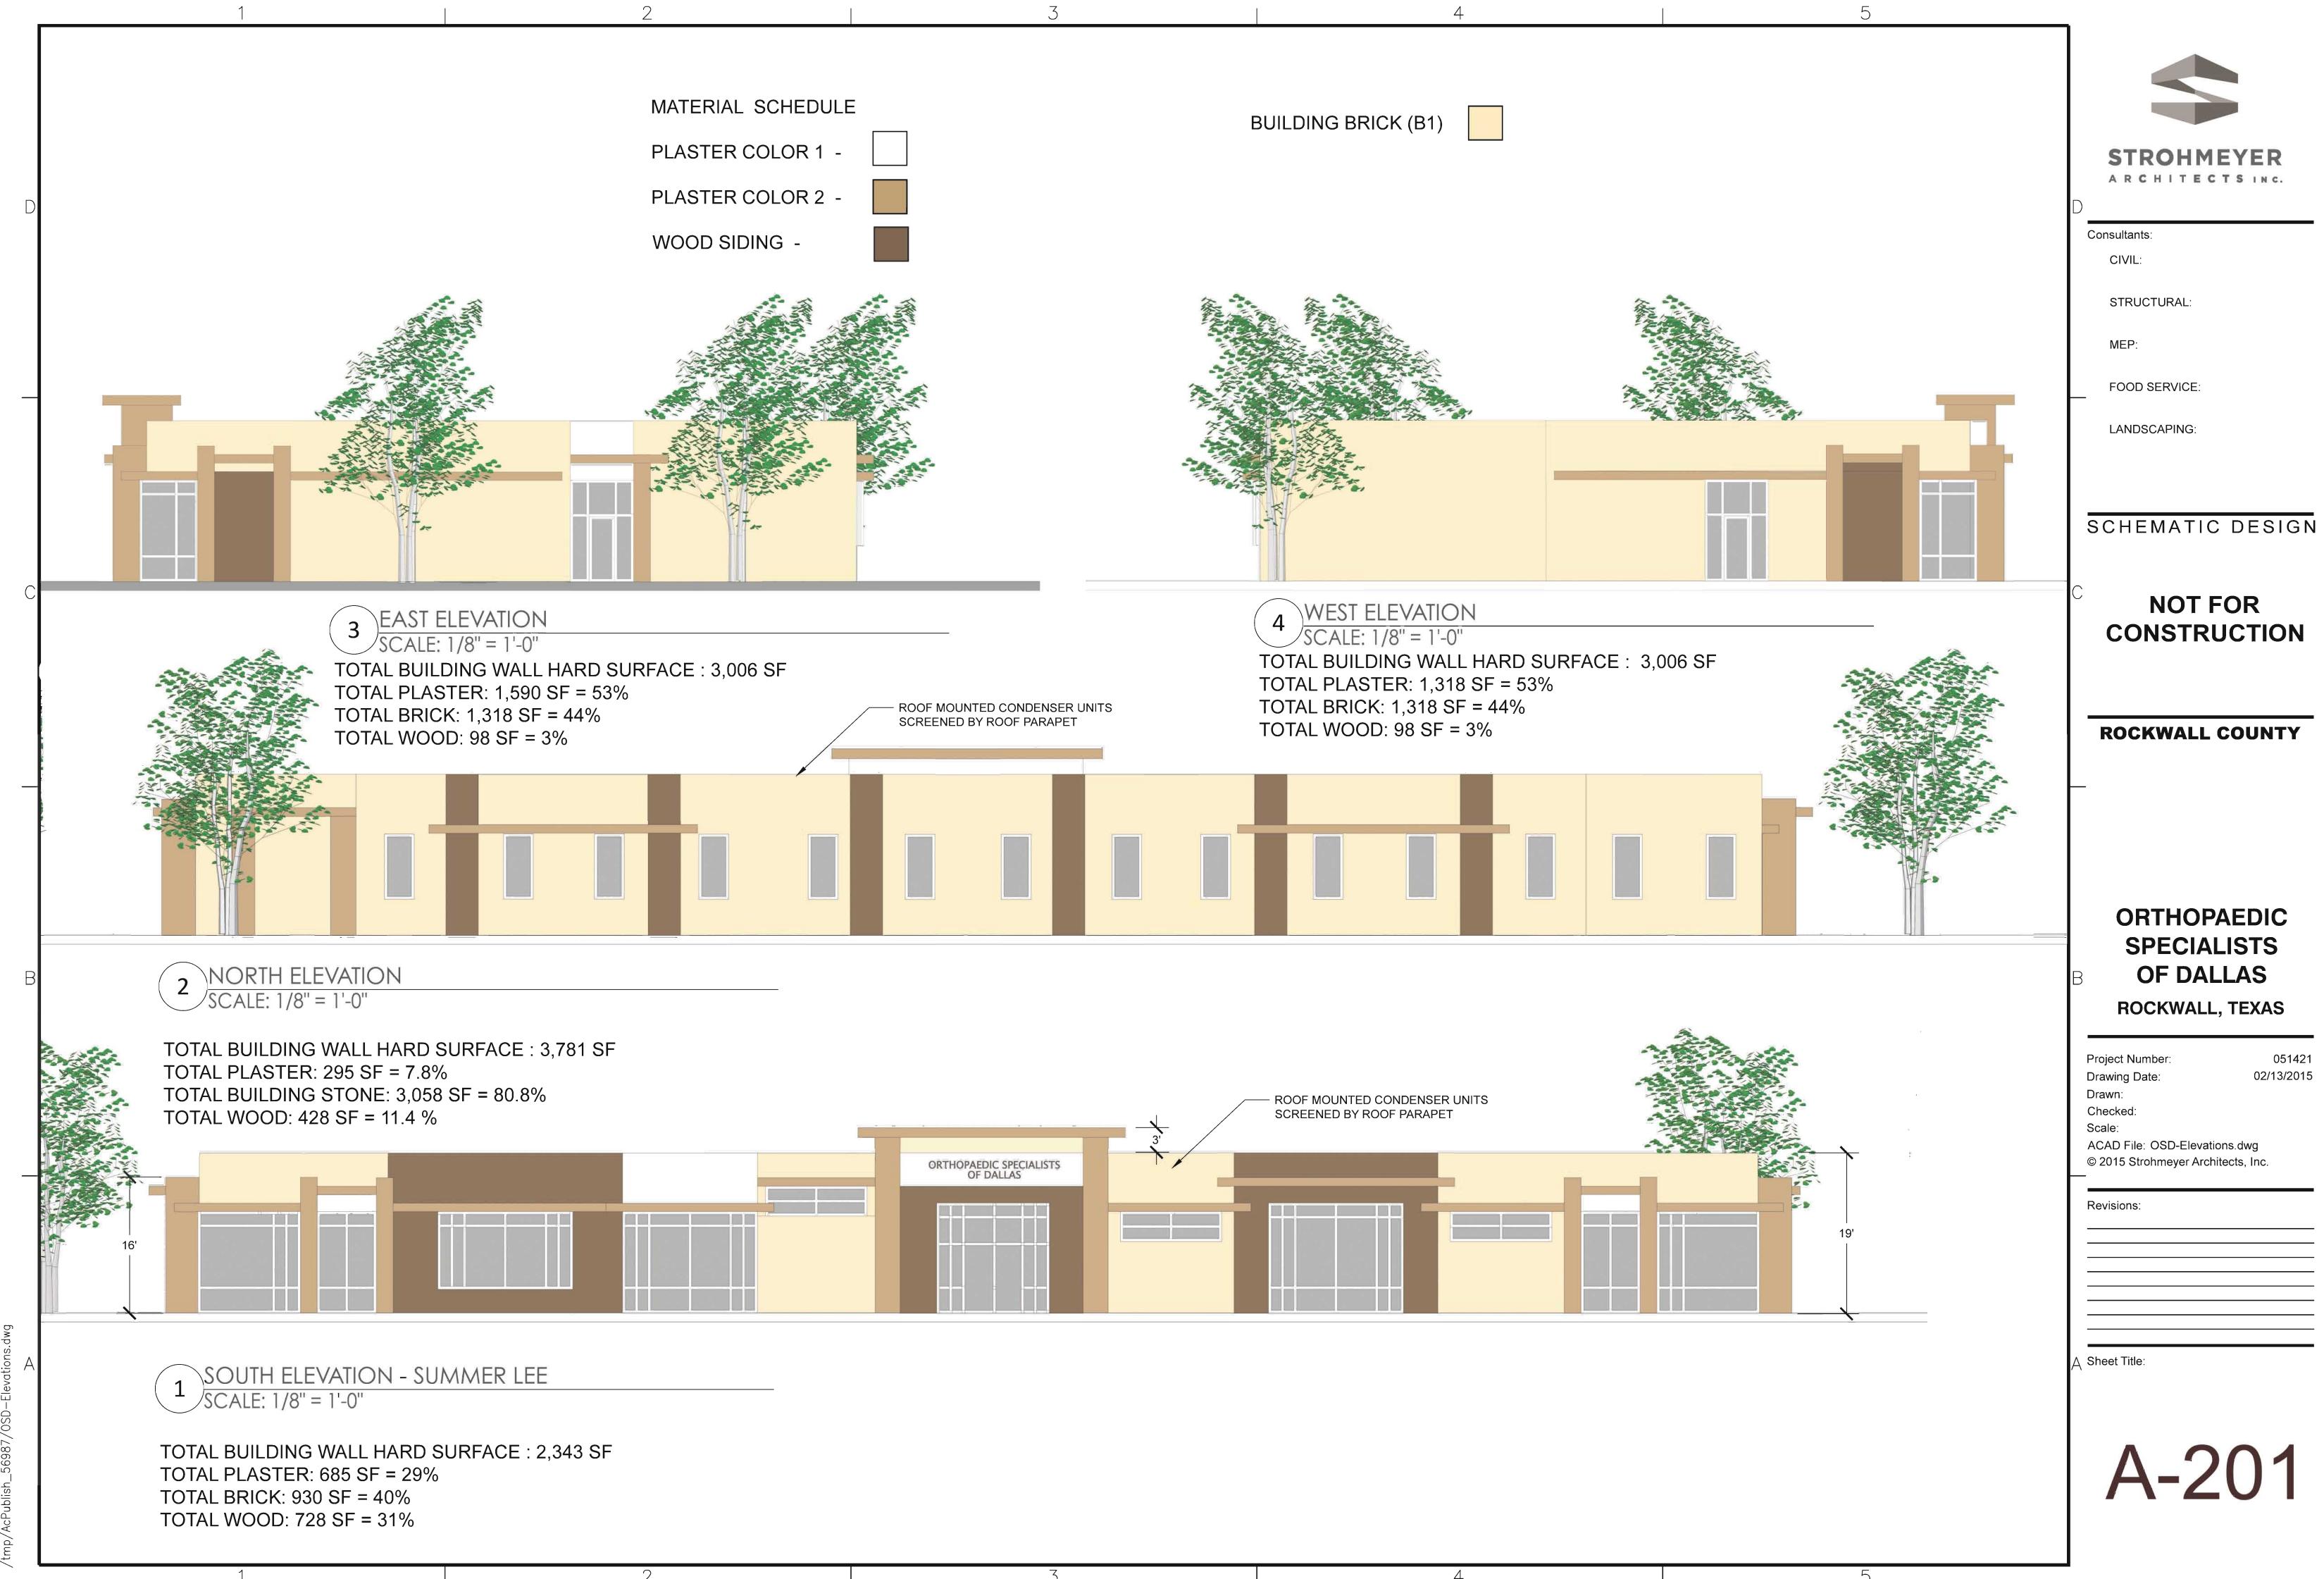

ISSUED FOR DEVELOPMENT REVIEW

# ORTHOPAEDIC SPECIALISTS OF DALLAS

**ROCKWALL, TX 75032** 

15-117 2/13/15

| Project Number: |  |
|-----------------|--|
| Orawing Date:   |  |

Drawn:

Checked: **AS SHOWN** 

ACAD File:

Copyright 2015 Strohmeyer Architects, Inc.