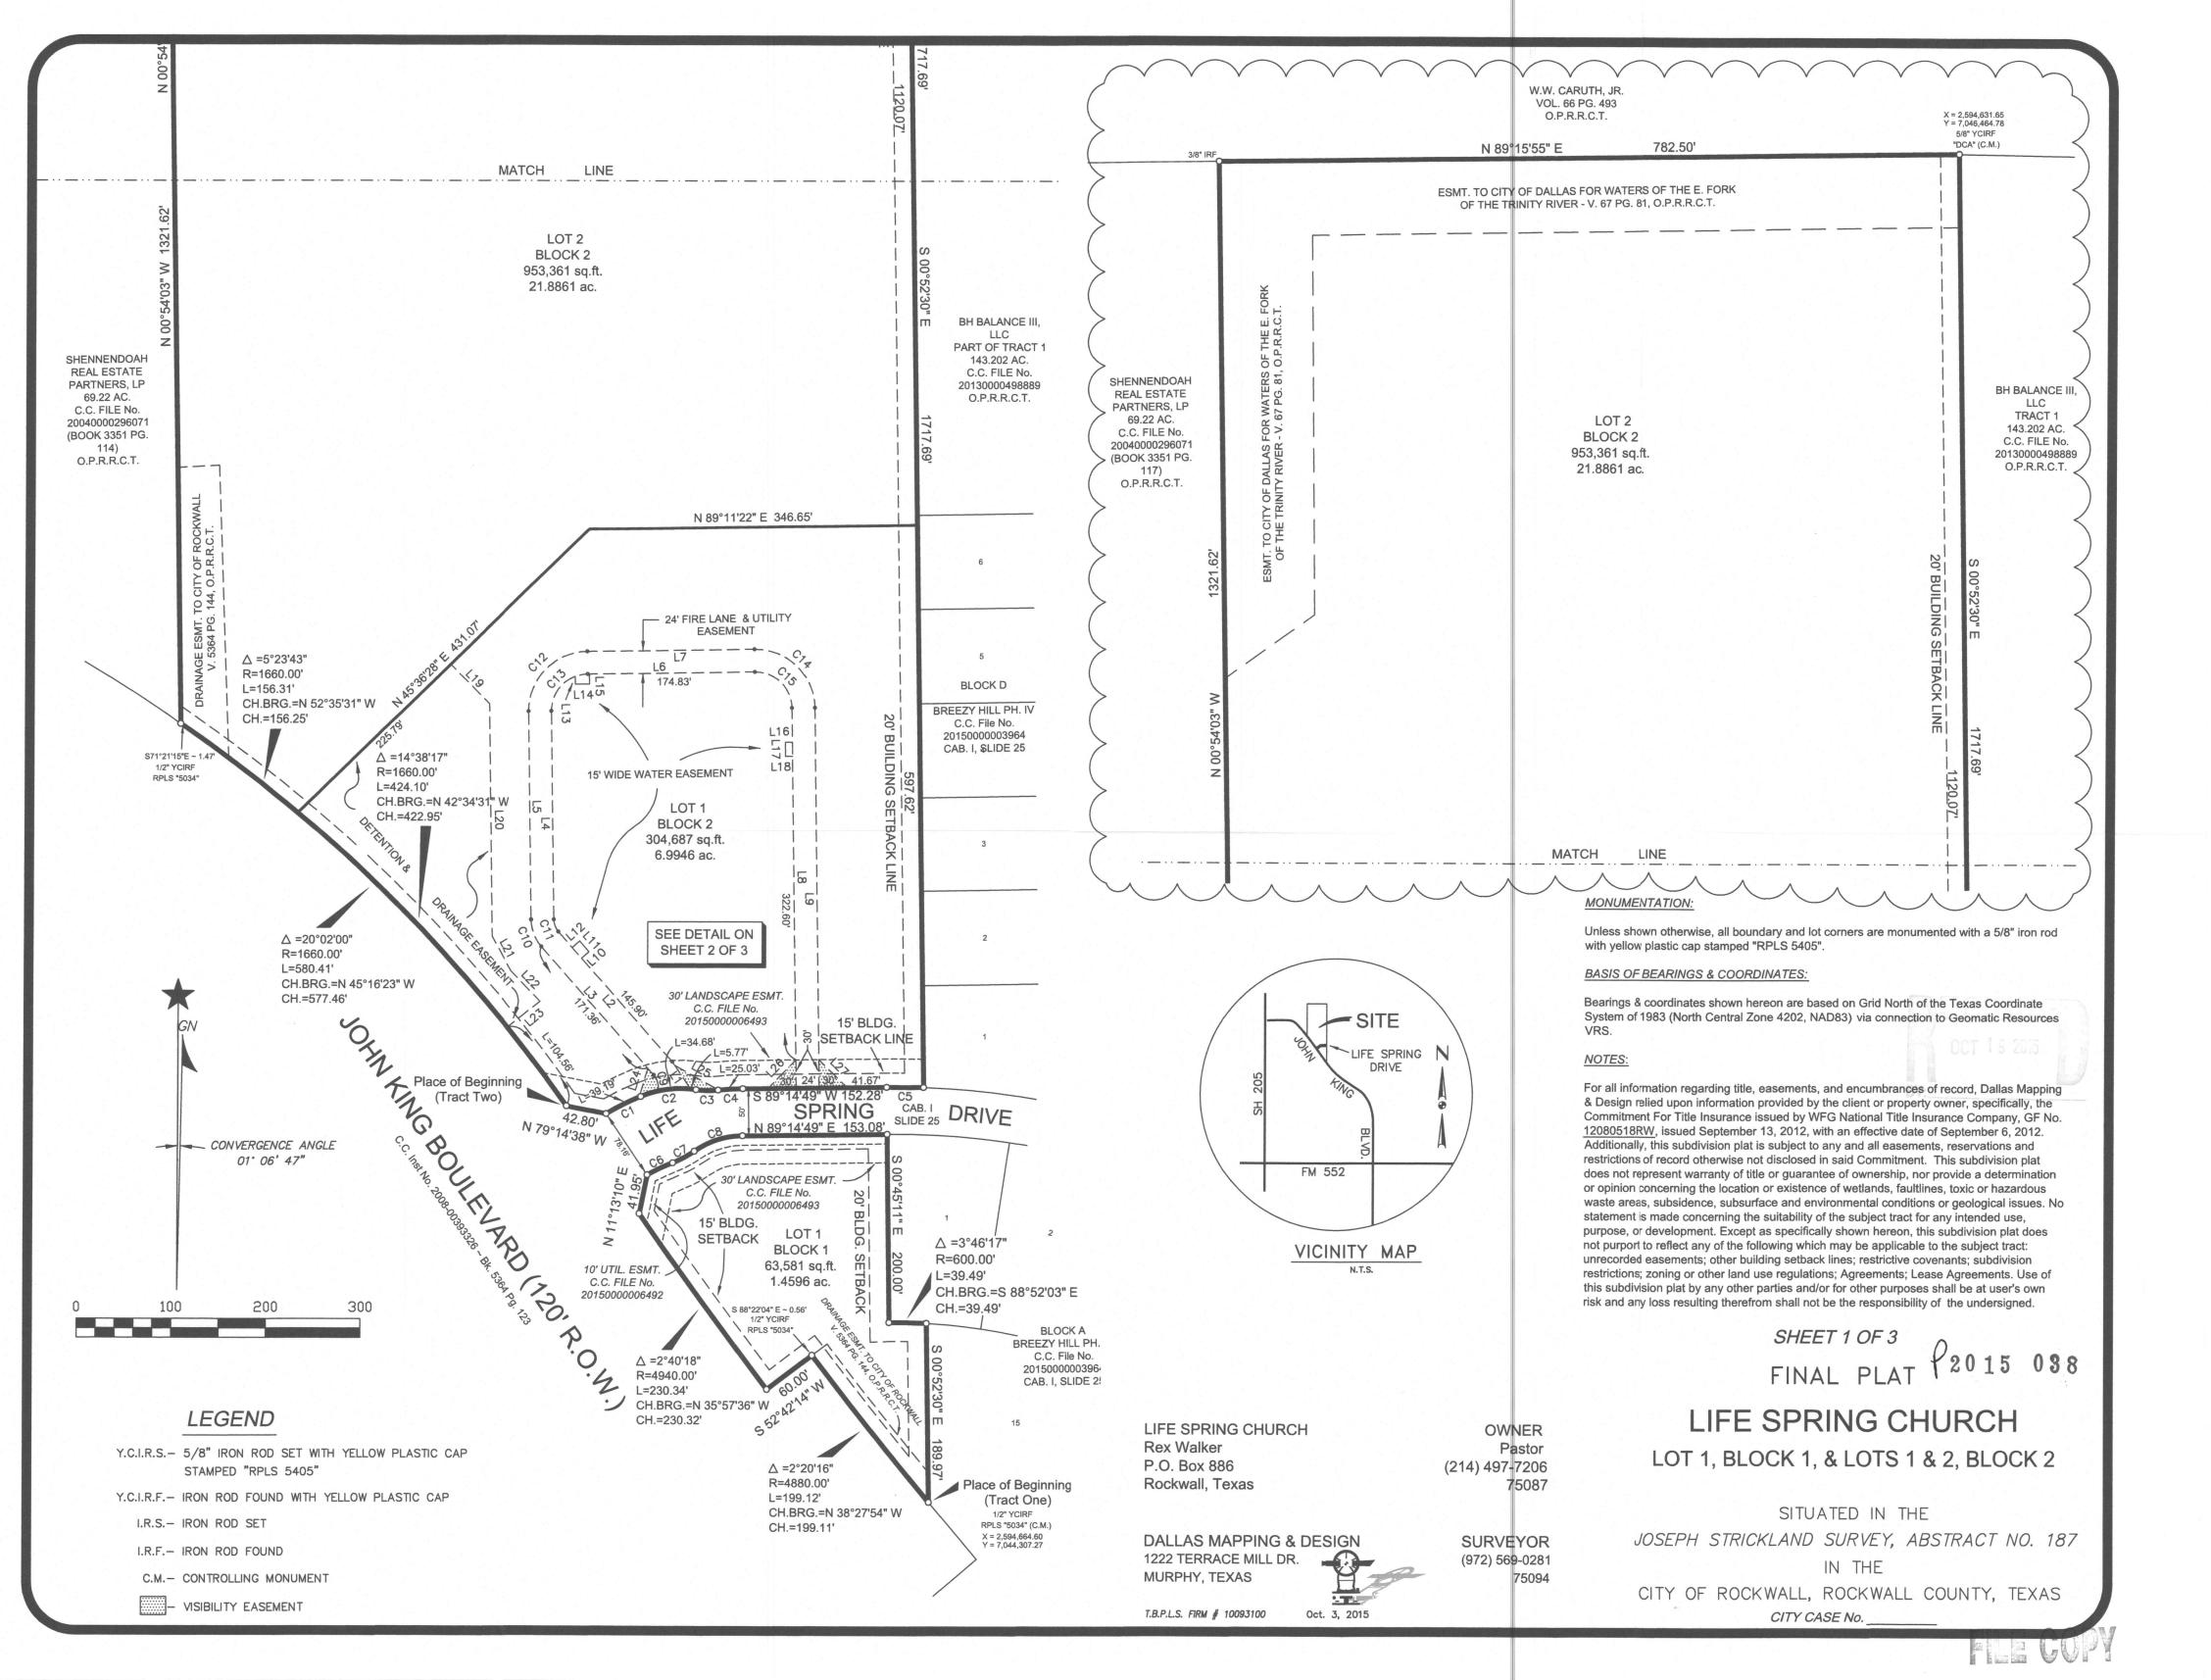

## OWNER'S CERTIFICATE

State of Texas County of Rockwall

WHEREAS <u>LIFE SPRING CHURCH. a Texas nonprofit corporation</u>, is the owner of a tract of land situated in the JOSEPH STRICKLAND SURVEY, ABSTRACT NO. 187, Rockwall, Rockwall County, Texas, and being part of that certain 31.012 acre tract of land conveyed from Bruce A. Clark and Rose R. Clark to Life Spring Church, a Texas nonprofit corporation, by Warranty Deed With Vendor's Lien ("LSWD") recorded in Volume 6934, Page 206 of the Official Public Records of Rockwall County, Texas ("OPRRCT"), and being more particularly described as follows:

### TRACT ONE

BEGINNING at a 1/2 inch iron rod with yellow plastic cap stamped "RPLS 5034" found for the most southerly corner of said 31.012 acre tract as described in said LSWD, said rod being in the northeasterly right-of-way line of John King Boulevard (120' R.O.W.) as described in Warranty Deed to the City of Rockwall, Texas, recorded in Volume 5364, Page 123 of the OPRRCT, and also being in a curve to the right and concave to the northeast, said curve having a central angle of 02°20'16", a radius of 4,880.00', and a chord which bears N 38°27'54" W a distance of 199.11';

THENCE northwesterly with said curve to the right and northeasterly right—of—way line an arc distance of 199.12 feet to point for corner from which a 1/2 inch iron rod with yellow plastic cap stamped "RPLS 5034" found bears S 88°22'04" E a distance of 0.56';

THENCE South 52 deg. 42 min. 14 sec. West with a northwesterly right-of-way line of John King Boulevard (120' R.O.W.) a distance of 60.00 feet to a 5/8" iron rod with yellow plastic cap stamped "RPLS 5405" ("5/8" YCIRS") set for corner, said rod being in the northeasterly right-of-way line of John King Boulevard (120' R.O.W.), and being in a curve to the right and concave to the northeast, said curve having a central angle of 02°40'18", a radius of 4940.00', and a chord which bears N 35°57'36" W a distance of 230.32';

THENCE with said curve to the right and northeasterly right-of-way line an arc distance of 230.34 feet to a 5/8" YCIRS at the southerly terminus of a right-of-way clip of Life Spring Drive (variable R.O.W.) as described in Right-Of-Way Plat of Life Spring Drive, recorded in County Clerk Instrument No. 20140000004816 of the OPRRCT;

THENCE North 11 deg. 13 min. 10 sec. East with said right-of-way clip of Life Spring Drive 41.95 feet to a 5/8" YCIRS for corner, said corner being the beginning of a curve to the right, said curve having a central angle of 08°09'12", a radius of 211.00', and a chord which bears N 64°25'58" E a distance of 30.00';

THENCE northeasterly with said curve to the right and right—of—way of Life Spring Drive an arc distance of 30.03 feet to a 5/8" YCIRS for corner and point of a reverse curve to the left, said curve being concave to the northwest and having a central angle of 13\*33'08", a radius of 109.50', and a chord which bears N 61\*43'57" E a distance of 25.84 feet;

THENCE northeasterly with said curve to the left and right-of-way of Life Spring Drive an arc distance of 25.90 feet to a 5/8" YCIRS for corner and point of reverse curve to the right, said curve being concave to the southeast and having a central angle of 34°17'31", a radius of 90.50, and a chord which bears N 72°06'04" E a distance of 53.36';

THENCE northeasterly with said curve to the right and right—of—way of Life Spring Drive an arc distance of 54.16 feet to a 5/8" YCIRS and PT of curve;

THENCE North 89 deg. 14 min. 49 sec. East with the south right-of-way line of Life Spring Drive (50' R.O.W. at this point) a distance of 153.08 feet to a 5/8" YCIRS for corner in the west line of Breezy Hill Phase IV, an addition to the City of Rockwall, Texas, as recorded in County Clerk File No. 20150000003964 of the OPRRCT, and also being the northwest corner of a 0.180 acre tract of land conveyed from Life Spring Church, a Texas nonprofit corporation, to BH Phase IV SF, Ltd., a Texas limited partnership, by Special Warranty Deed recorded in County Clerk Instrument No. 2014000004551 of the OPRRCT;

THENCE South 00 deg. 45 min. 11 sec. East with the west line of said 0.180 acre tract and Breezy Hill Phase IV a distance of 200.00 feet to a 5/8" YCIRS for corner and being in a curve to the right, said curve being concave to the south and having a central angle of 03°46'17", a radius of 600.00', and a chord which bears S 88°52'03" E a distance of 39.49;

THENCE easterly with said curve to the right and southerly line of said 0.180 acre tract and Breezy HIII Phase IV an arc distance of 39.49 feet to a 5/8" YCIRS for southeast corner of same;

THENCE South 00 deg. 52 min. 30 sec. with the east line of said 31.012 acre tract and Breezy Hill Phase IV a distance of 189.97 to the <u>PLACE OF BEGINNING</u>, and containing <u>63.581</u> square feet or 1.4596 acres of land, more or less.

#### TRACT TWO

BEGINNING at 5/8" iron rod with yellow plastic cap set ("5/8" YCIRS") for corner in the northeasterly right-of-way line of John King Boulevard (120' R.O.W.) as described in Warranty Deed to the City of Rockwall, Texas, recorded in Volume 5364, Page 123 of the OPRRCT, and also being in a curve to the left and concave to the southwest, said curve having a central angle of 20°02'00", a radius of 1,660.00', and a chord which bears N 45°16'23" W a distance of 577.46';

THENCE northwesterly with said curve to the left and northeasterly right-of-way line an arc distance of 580.41 feet to a 5/8" YCIRS for corner, from which a 1/2 inch iron rod with yellow plastic cap stamped "RPLS 5034" found bears S 71\*21'15" E a distance of 1.47;

THENCE North 00 deg. 54 min. 03 sec. West with the west line of said 31.012 acre tract 1321.62 feet to a 3/8" iron rod found in barbed-wire fence line for the northwest corner of same as described in LSWD, as described in the Deed In Lieu Of Foreclosure to Bruce A. Clark and wife Rose R. Clark, recorded in Volume 5667, Page 135, and as described in Warranty Deed to Shennendoah Real Estate Partners, LP, a Texas limited partnership, recorded in Volume 3351, Page 114, of the OPRRCT;

THENCE North 89 deg. 15 min. 55 sec. East with the north line of said 31.012 acre tract 782.50 feet to a leaning 5/8" iron rod with yellow plastic cap stamped "DCA" found for the northeast corner, taken to be the same rod described in said LSWD, and being that same rod described as the northwest corner of Tract 1 in Special Warranty Deed With Vendor's Lien to BH Balance III LLC, a Texas limited liability company, recorded in County Clerk Instrument No. 20130000498889 of the OPRRCT:

THENCE South 00 deg. 52 min. 30 sec. East with the east line of said 31.012 acre tract and west line of said Tract 1, at a distance of 1,109.65 pass the northwest corner of Block D of Breezy Hill Phase IV, an addition to the City of Rockwall, Texas as recorded in County Clerk Instrument No. 20150000003964, and continuing with same for a total distance of 1,717.69 feet to a 5/8" YCIRS for corner in the north right-of-way line of Life Spring Drive (variable R.O.W.) as described in Right-Of-Way Plat of Life Spring Drive, recorded in County Clerk Instrument No. 2014000004816 of the OPRRCT, said rod corner being in a curve to the left, said curve being concave to the south and having a central angle of 02°37'29", a radius of 850.00', and a chord which bears N 89°26'27" W a distance of 38.93';

THENCE westerly with said curve to the left and north right—of—way line an arc distance of 38.94 feet to a 5/8" YCIRS for corner and PT of said curve;

THENCE South 89 deg. 14 min. 49 sec. West with said north right-of-way line 152.28 feet to a 5/8" YCIRS for corner and PC of a curve to the left, said curve being concave to the south and having a central angle of 5'25'24", a radius of 275.00', and a chord which bears S 86'32'09" W a distance of 26.02';

THENCE westerly with said curve to the left and north right-of-way line an arc distance of 26.03 feet to a 5/8" YCIRS for corner and point of reverse curve to the right, said curve being concave to the north and having a central angle of 14\*46'00", a radius of 90.50', and a chord which bears N 88\*47'28" W a distance of 23.26';

THENCE westerly with said curve to the right and north right—of—way line an arc distance of 23.32 feet to a 5/8" YCIRS for corner and point of reverse curve to the left, said curve being concave to the southeast and having a central angle of 31°16'08", a radius of 109.50', and a chord which bears S 82°57'31" W a distance of 59.02';

THENCE southwesterly with said curve to the left and northerly right-of-way line an arc distance of 59.76 feet to a 5/8" YCIRS for corner and point of compound curve to the left, said curve being concave to the southeast and having a central angle of 08°07'31", a radius of 289.00', and a chord which bears S 63°15'40" W a distance of 40.95';

THENCE southwesterly with said curve to the left and northerly right—of—way line an arc distance of 40.98 feet to a 5/8" YCIRS for corner and easterly terminus of a northerly right—of—way clip;

THENCE North 79 deg. 14 min. 38 sec. West with the said northerly right—of—way clip 42.80 feet to the <u>PLACE OF BEGINNING</u>, and containing <u>1.258.048</u> square feet or <u>28.8808</u> acres of land, more or less.