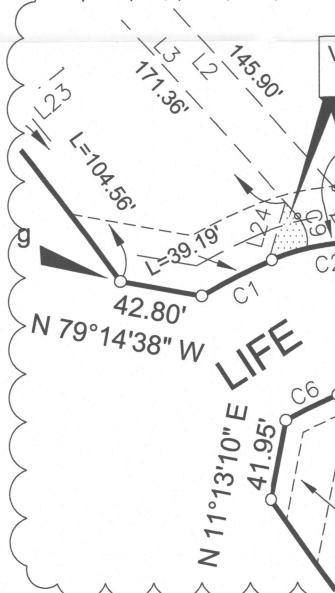

THENCE southwesterly with said curve to the left and northerly right—of—way line an arc distance of 40.98 feet to a 5/8" YCIRS for corner and easterly terminus of a northerly right—of—way clip;

THENCE North 79 deg. 14 min. 38 sec. West with the said northerly right—of—way clip 42.80 feet to the <u>PLACE OF BEGINNING</u>, and containing <u>1.258.048</u> square feet or <u>28.8808</u> acres of land, more or less.

VISIB

| LINE     | BEARING       | DISTANCE |
|----------|---------------|----------|
| L1       | S 34°07'28" E | 35.11'   |
| L2       | S 41°22'16" E | 183.08'  |
| L3       | S 41°22'16" E | 180.95'  |
| L4       | S 00°52'30" E | 240.89'  |
| L4<br>L5 | S 00°52'30" E | 240.89'  |
| L6       | N 89°07'30" E | 214.50'  |
| L7       | S 89°07'30" W | 214.50'  |
| L8       | S 00°52'30" E | 423.06'  |
| L9       | S 00°52'30" E | 423.11'  |
| L10      | S 48°37'44" W | 10.50'   |
| L11      | S 41°22'16" E | 15.00'   |
| L12      | S 48°37'44" W | 10.50'   |
| L13      | N 00°52'30" W | 10.50'   |
| L14      | N 89°07'30" E | 15.00'   |
| L15      | N 00°52'30" W | 10.50'   |
| L16      | N 89°07'30" E | 7.50'    |
| L17      | S 00°52'30" E | 15.00'   |
| L18      | N 89°07'30" E | 7.50'    |
| L19      | S 44°23'32" E | 58.84'   |
| L20      | S 00°52'30" E | 247.15'  |
| L21      | S 29°09'47" E | 42.58'   |
| L22      | S 43°32'29" E | 44.14'   |
| L23      | S 51°08'05" W | 44.04'   |
| L24      | S 16°27'04" W | 31.95'   |
| L25      | S 61°00'53" E | 53.51'   |
| L26      | S 44°11'10" W | 42.38'   |
| L27      | S 45'48'50" E | 42.47'   |

ALLER AND A DADING ADD ISNOTU AND DEADING AND A SNOTU

| 성상 같은 것이 같은 것이 같은 것이 같은 것이 같은 것이 같을 것이 같다.                                            | CURVE DELTA ANGLE RADIUS ARC LENGTH CHORD BEARING CHORD LENGTH                                    |
|---------------------------------------------------------------------------------------|---------------------------------------------------------------------------------------------------|
|                                                                                       | C1 8°07'31" 289.00' 40.98' S 63°15'40" W 40.95'                                                   |
| BILITY EASEMENT DETAIL                                                                | C2 31°16'08" 109.50' 59.76' S 82°57'31" W 59.02'                                                  |
| 1"=50'                                                                                | C3 14*46'00" 90.50' 23.32' S 88*47'28" E 23.26'                                                   |
|                                                                                       | C4 5°25'24" 275.00' 26.03' S 86°32'09" W 26.02'                                                   |
| $\bigvee \bigvee \bigvee \bigvee \bigvee \lor \lor' \lor' \lor \downarrow \checkmark$ | C5 2'37'29" 850.00' 38.94' N 89'26'27" W 38.93'   C6 8'09'12" 211.00' 30.03' S 64'25'58" W 30.00' |
|                                                                                       |                                                                                                   |
|                                                                                       |                                                                                                   |
|                                                                                       | C8 34'17'31" 90.50' 54.16' S 72'06'04" W 53.36'   C9 52'01'42" 20.00' 18.16' N 15'21'25" W 17.54' |
| VISIBILITY EASEMENT                                                                   | C10 40°29'46" 44.00' 31.10' S 21°07'23" E 30.46'                                                  |
|                                                                                       | C11 40°29'46" 20.00' 14.14' S 21°07'23" E 13.84'                                                  |
| (HATCHED)                                                                             | C12 89°59'57" 63.00' 98.86' S 44°07'30" W 89.09'                                                  |
|                                                                                       | C13 89°59'57" 39.00' 61.26' S 44°07'30" W 55.15'                                                  |
|                                                                                       | C14 90°00'00" 63.00' 98.96' N 45°52'30" W 89.10'                                                  |
| L=34.68'                                                                              | C15 90°00'00" 39.00' 61.26' N 45°52'30" W 55.15'                                                  |
| -L-34.00                                                                              |                                                                                                   |
| L=5.77'                                                                               |                                                                                                   |
|                                                                                       |                                                                                                   |
| L=25.03' 20 1 22                                                                      |                                                                                                   |
| 125 $L$ $23.00$ $V$ $         -$                                                      |                                                                                                   |
| 30' 24' 30' 41.67'                                                                    |                                                                                                   |
|                                                                                       |                                                                                                   |
| C2 C3 C4 S 89°14'49" W 152.28'                                                        | C5                                                                                                |
|                                                                                       |                                                                                                   |
| a SPRING                                                                              |                                                                                                   |
|                                                                                       | SLIDE 25 DIVIC                                                                                    |
| N 89°14'49" E 153.08                                                                  |                                                                                                   |
| C8 1109 1449 L 100.00                                                                 |                                                                                                   |
| 1                                                                                     |                                                                                                   |
| $CIO_{}$                                                                              |                                                                                                   |
|                                                                                       | S                                                                                                 |
|                                                                                       | 0                                                                                                 |
| 30' LANDSCAPE ESMT.                                                                   | 0                                                                                                 |
|                                                                                       |                                                                                                   |
| C.C. FILE No.                                                                         |                                                                                                   |
|                                                                                       |                                                                                                   |
| 2015000006493                                                                         | 00°45'11                                                                                          |
|                                                                                       |                                                                                                   |
|                                                                                       |                                                                                                   |
| / \ LOT 1                                                                             | $\square$                                                                                         |
|                                                                                       | SHEET 2 OF 3                                                                                      |
| BLOCK 1                                                                               |                                                                                                   |
|                                                                                       | FINAL PLAT                                                                                        |
| 30000000000                                                                           | FINAL FLAT                                                                                        |
| 전 이 집에 가지 않는 것 같아. 이 집에 집에 많이                     | 그는 것은 것을 것을 수 있는 것을 것을 수 있다.                                        |
|                                                                                       | LIFE SPRING CHURCH                                                                                |
| LIFE SPRING CHURCH OWNER                                                              |                                                                                                   |
| Rex Walker Pastor                                                                     | LOT 4 DLOOK 4 & LOTO 4 & 0 DLOCK 2                                                                |
|                                                                                       | LOT 1, BLOCK 1, & LOTS 1 & 2, BLOCK 2                                                             |
|                                                                                       |                                                                                                   |
| Rockwall, Texas 75087                                                                 |                                                                                                   |
|                                                                                       | SITUATED IN THE                                                                                   |
|                                                                                       | 그는 것 같은 것 같                                                         |
| DALLAS MAPPING & DESIGN SURVEYOR                                                      | JOSEPH STRICKLAND SURVEY, ABSTRACT NO. 187                                                        |
|                                                                                       |                                                                                                   |
|                                                                                       | IN THE                                                                                            |
| MURPHY, TEXAS 75094                                                                   | CITY OF ROCKWALL, ROCKWALL COUNTY, TEXAS                                                          |
|                                                                                       |                                                                                                   |
| T.B.P.L.S. FIRM # 10093100 Oct. 3, 2015                                               | CITY CASE No.                                                                                     |
|                                                                                       |                                                                                                   |