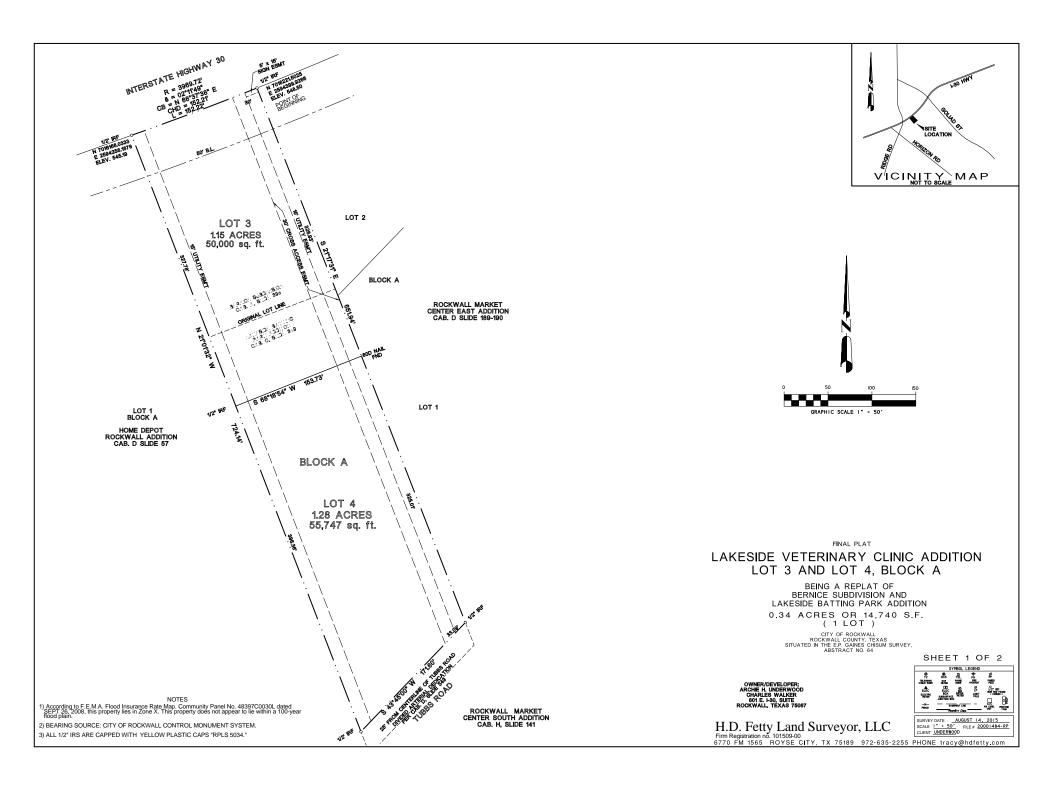

All that certain lot, tract or parcel of land situated in the E.P. GAINES CHISUM SURVEY, ABSTRACT NO 64, City of Nockwall, Rockwall County, Teass, and being all of Lot 1, Block A Lot BERNICE SUBDIVISION of the Plat Records of Nockwall County, Teass, and being all of Lot 1, Block A of LAKESIDE BATTING PARK ADDITION, an Addition to the City of Rockwall, Teass, according to the Plat thereof recorded in Cabnet Co. Block Add Lot Teas Records of Rockwall, Teass, and being more particularly described as follows:

BEGINNING at a 1/2" inpr not found for corner in the South right-of-way line of Interstate Highway 30, at the BEGINNING at a 1/2" inpr not found for corner in the South right-of-way line of Interstate Highway 30, at the MARKET CENTER EAST, an Addition to the City of Rockwall, Towas, according to the Plat thereof recorded in Cabinet D, Side 189-190 of the Plat Records of Rockwall Courty, Peas;

THENCE S 21 dag 17 min 31 sec. E. along the common line between said additions, at 245.00 feet pass. 21/2 into not forming at the Southeast conner of said Bernice Subdivision, and at the Northeast conner of said Lakeside Batting Park Addition, and continuing for a distance of 651.94 feet to a 60d nail found for corner in the Northwest Ingint-d-way line of Tubbs Road.

THENCE S. 43 deg. 45 min. 00 sec. W. along said right-of-way line, a distance of 171.60 feet to a 1/2' iron rod with yellow plastic cap stamped "R.S.C.I. RPLS 5034" found for corner in the Southwest line of said Lakeside Battino Park Addition:

Batting Park Addition;
THENCE N, 21 (e.g., 01 min. 32 sec. W., at 478.3 feet pass a 1/2" iron rod found for congr at the Northwest comer of said Lakesiade Batting Park Addition, and the Southwest corner of said Barrines Subdivision; and considered the said Barrines Subdivision; and Construction of the Southwest Construction of Southwest Con

## LAKESIDE VETERINARY CLINIC ADDITION

BEING A REPLAT OF BERNICE SUBDIVISION AND LAKESIDE BATTING PARK ADDITION 0.34 ACRES OR 14,740 S.F.

( 1 LOT ) CITY OF ROCKWALL ROCKWALL COUNTY, TEXAS SITUATED IN THE EP, GAINES CHISUM SURVEY, ABSTRACT NO. 64

SHEET 2 OF 2

OWNER/DEVELOPER: ARCHIE H. UNDERWOOD CHARLES WALKER 801 E. 1-30, SUITE ROCKWALL, TEXAS 75087

## H.D. Fetty Land Surveyor, LLC

Firm Registration no. 101509-00
6770 FM 1565 ROYSE CITY, TX 75189 972-635-2255 PHONE tracy@hdfetty.com