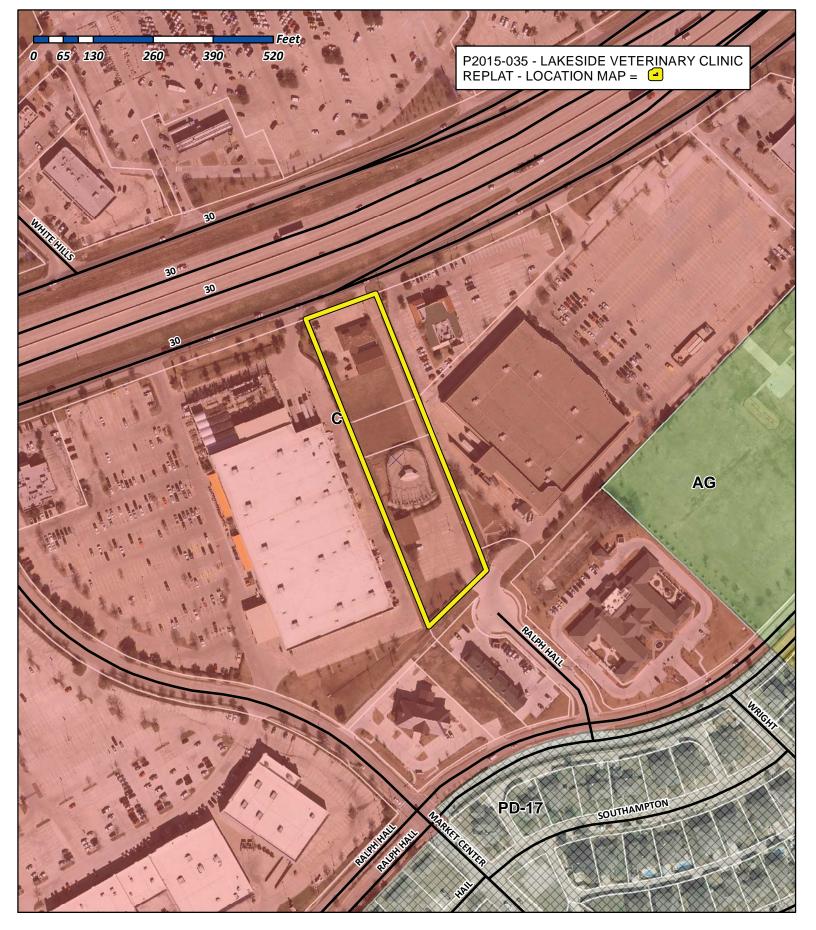

## LAKESIDE VETERINARY CLINIC ADDITION

BEING A REPLAT OF BERNICE SUBDIVISION AND LAKESIDE BATTING PARK ADDITION 0.34 ACRES OR 14,740 S.F.

( 1 LOT ) CITY OF ROCKWALL ROCKWALL COUNTY, TEXAS SITUATED IN THE EP, GAINES CHISUM SURVEY, ABSTRACT NO. 64