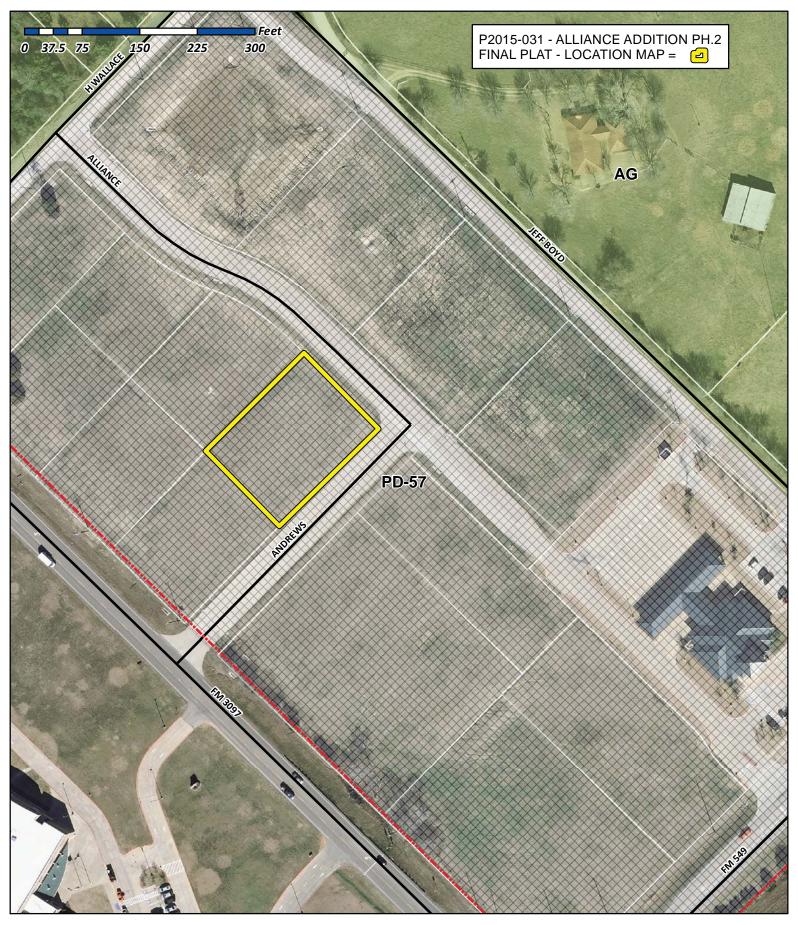

# City of Rockwall

Planning & Zoning Department 385 S. Goliad Street Rockwall, Texas 75032 (P): (972) 771-7745 (W): www.rockwall.com The City of Rockwall GIS maps are continually under development and therefore subject to change without notice. While we endeavor to provide timely and accurate information, we make no guarantees. The City of Rockwall makes no warranty, express or implied, including warranties of merchantability and fitness for a particular purpose. Use of the information is the sole responsibility of the user.