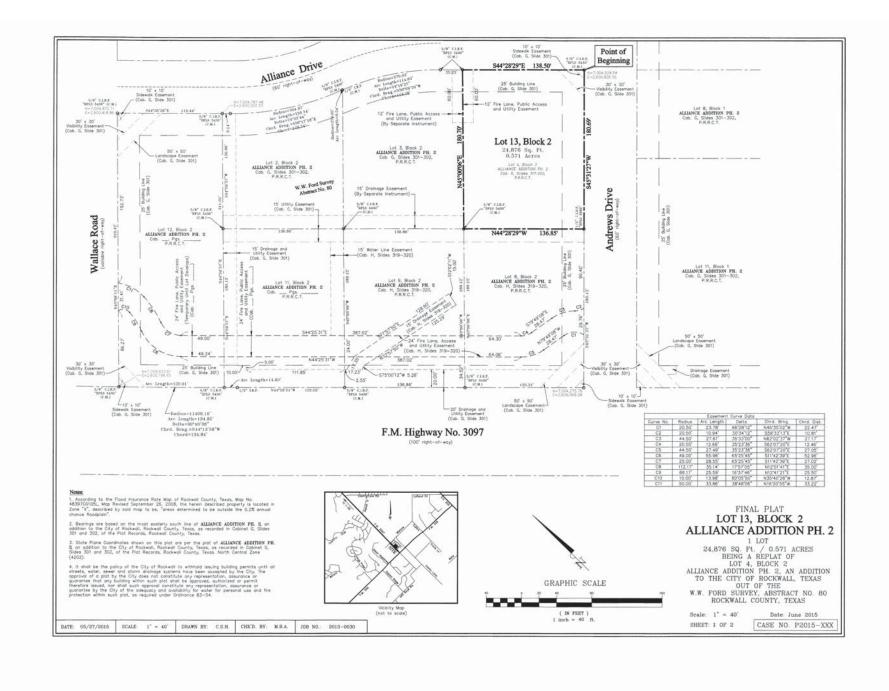

## LEGAL DESCRIPTION:

BEING a tract of land situated in the City of Rockwall, Rockwall County, Texas, being in the W.W. Ford Survey, Abstract No. 80 and being all of Let 4, Block 2, of ALLIANCE ADDITION PH. 2, on addition to the City of Rockwall, Rockwall County, Texas, as recorded in Cobinet G. Sides 301 and 302, of the Pilot Records of Rockwall County, Texas, as used tract being more particularly

BEGINNING at a 5/8" iron rod with a yellow plastic cap stamped "RPLS 5430" found (herein after referred to as a capped iron rod found) at the intersection of the northwesterly monumented line of Andrews Drive and the southwesterly monumented line of Alliance Drive, same being the most easierly corner of sold tot 4;

THENCE South 45/3/27 lest, done the publication in et alid tot 4, some being the north-settery monumented line of Andrews. Drive, distance of 18080, i.e. of 1/2 line rise with a piller solids cap storqued "RIS. 5866" Good for the most southerly coner of soid Lot 4, some being the most easterly corner of Lot 8, Block 2, of ALHANCE ADDITION PII. 2, on odd-tion to the City of Rockwell, os recorded in Cobinet H, Sides 319–320, P.R.R.C.T.

THENCE North 4172829 West, along the common line between exist Lot 4 and Lot 8, a distance of 136,85 to a capped into rad found for the mant existerly corner of sall Lot 4, same being the most northerly corner of sall Lot 4, same being the most northerly corner of sall Lot 14, said corner being the most assertly corner of Lot 9, of said addition (H/319-320), and also being the most southerly corner of Lot 3, of said addition (G/301-302).

THENCE North 45'00'06" East, along the common line between soid Lots 3 and 4, a distance of 180,70' to a capped iron rad found in the aforementioned southwesterly manumented line of Alliance Drive, some being the most northerly corner of said Lot 4, some being the most northerly corner of said Lot 4, some being the most northerly corner of said Lot 3.

THENCE South 44"28"29" East, along said southwesterly monumented line of Alliance Drive, some being the northeasterly line of said Lot 4, a distance of 138.50" to the POINT OF BEGINNING and containing 24,876 square feet or 0.571 of one acre of land, more or

FINAL PLAT LOT 13, BLOCK 2 **ALLIANCE ADDITION PH. 2** 

1 LOT 24,876 SQ. Ft. / 0.571 ACRES BEING A REPLAT OF LOT 4, BLOCK 2 ALLIANCE ADDITION PH. 2, AN ADDITION TO THE CITY OF ROCKWALL, TEXAS OUT OF THE W.W. FORD SURVEY, ABSTRACT NO. 80

ROCKWALL COUNTY, TEXAS

Scale: 1" = 40'

Date: June 2015

SHEET: 2 OF 2

CASE NO. P2015-XXX

DATE: 05/27/2015 | SCALE: 1" = 40' | DRAWN BY: C.S.H. | CHK'D. BY: M.B.A. | JOB NO.: 2013-0030