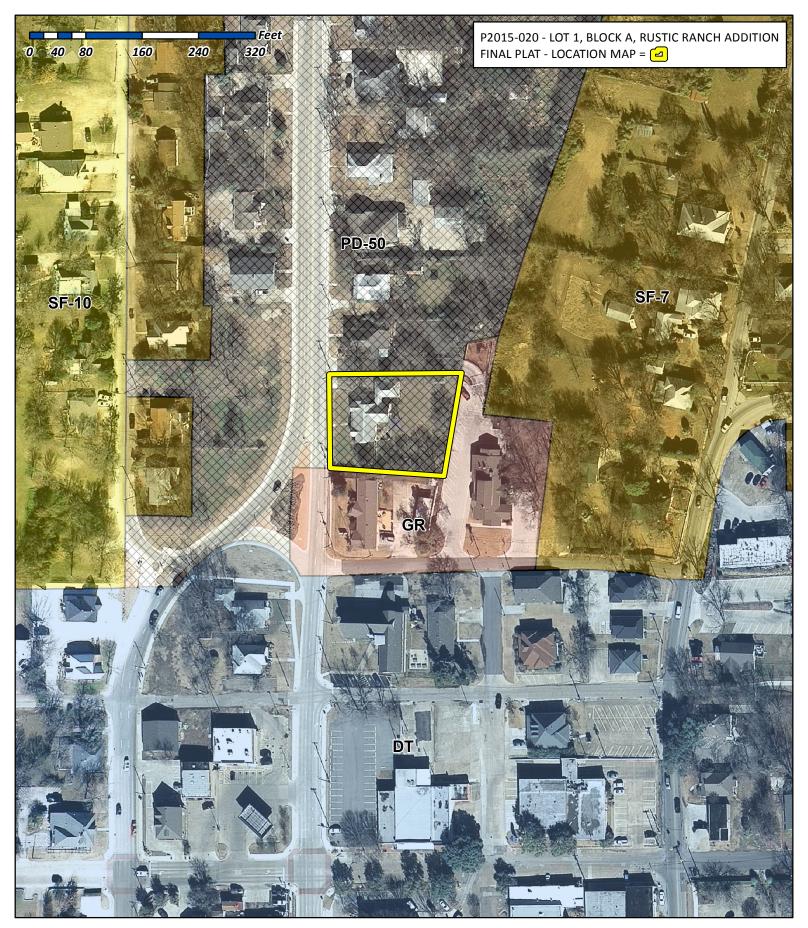

# ROCKWALL RUSTIC RANCH ADDITION LOT 1, BLOCK A

ONE (1) LOT BEING 23,272 S.F. OR 0.53 ACRES

SITUATED IN THE B.F. BOYDSTUN SURVEY, ABSTRACT NO. 14 CITY OF ROCKWALL ROCKWALL COUNTY, TEXAS

OWNER: ROCKWALL RUSTIC RANCH, LLC CAPRICE MICHELLE 1506 SIGNAL RIDGE PL ROCKWALL, TEXAS 75032 214-789-7364

SHEET 1 OF 2

 SURVEY DATE
 JULY 18. 2014

 SCALE L\* - 20\*
 FILE # 20140266-FP

 CLIENT CAPRICE
 GF# NONE

H.D. Fetty Land Surveyor, LLC

SCALE 1 - 20 GIENT CAPRICE GF# NONE

6770 FM 1565 ROYSE CITY, TX 75189 972-635-2255 PHONE tracy@hdfetty.com