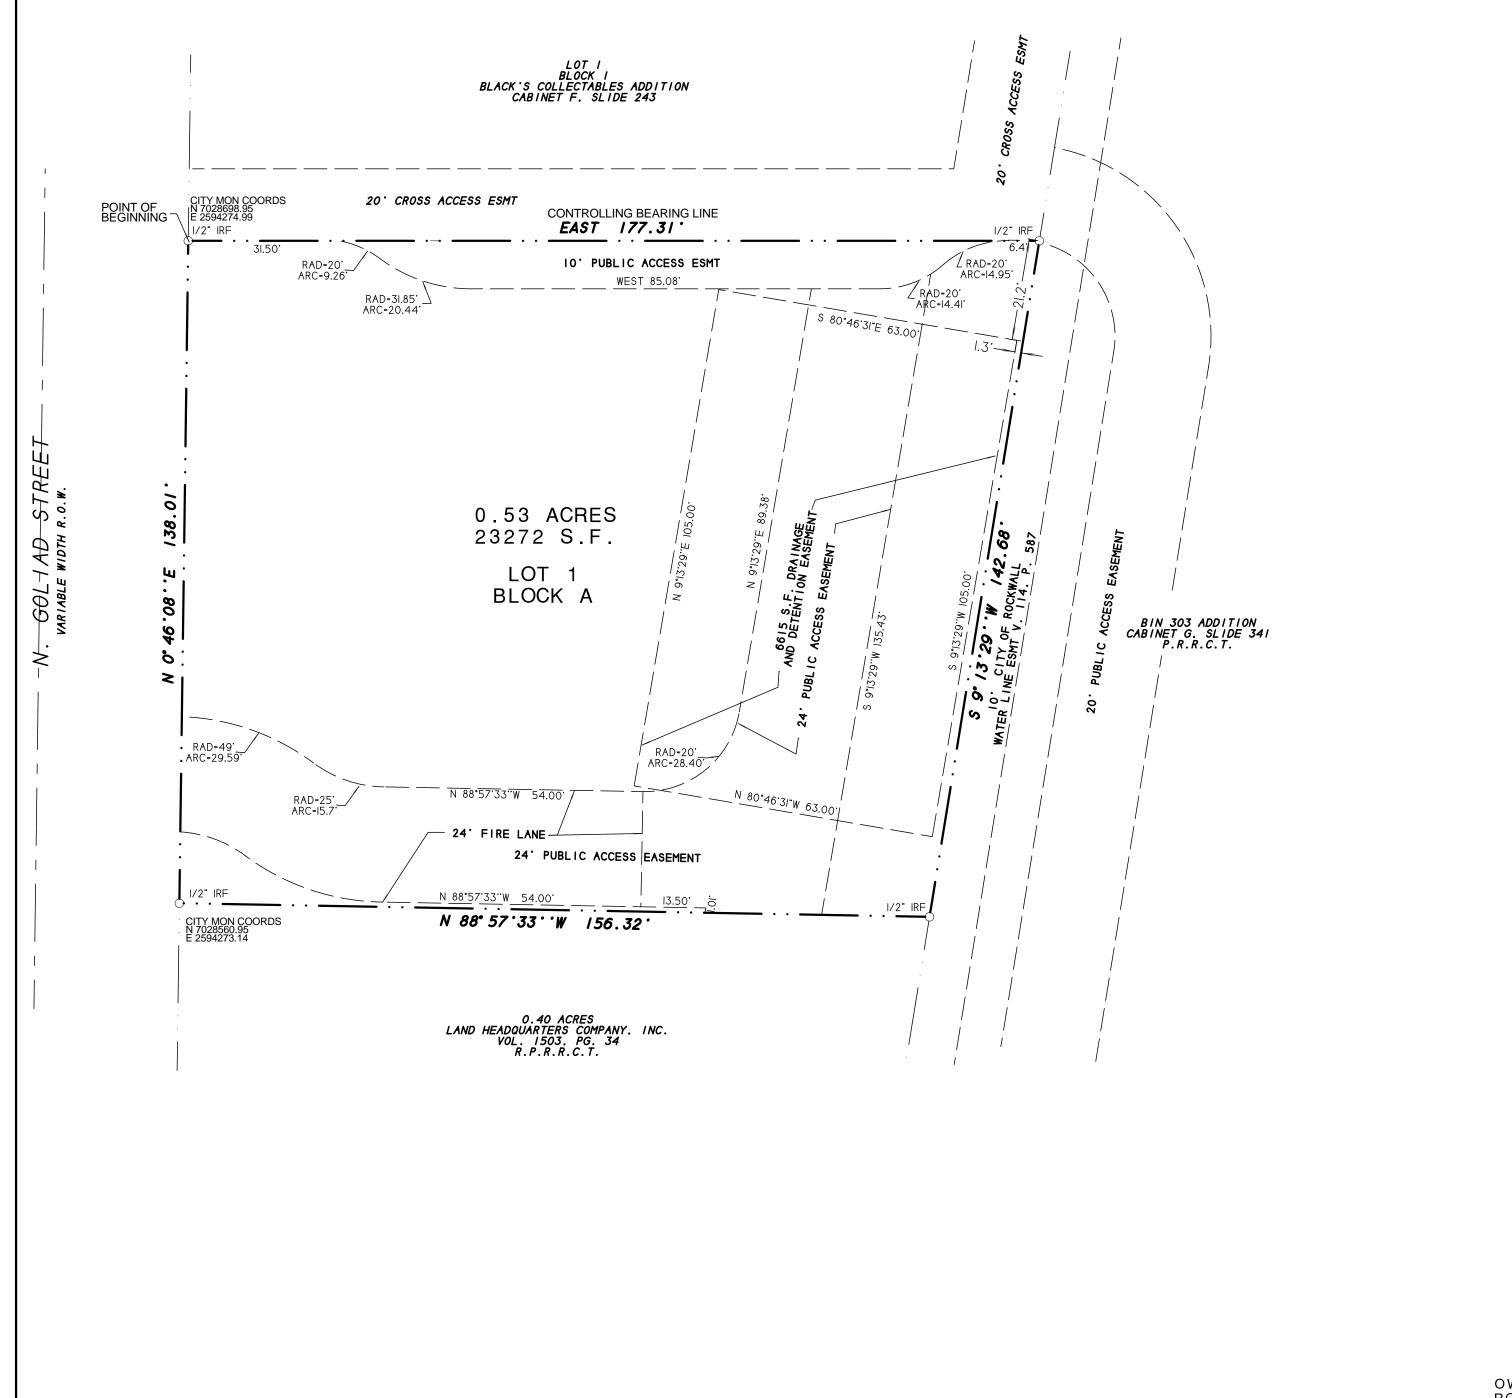

All that certain lot, tract or parcel of land situated in the B.F. BOYDSTUN SURVEY, ABSTRACT NO. 14, City of Rockwall, Rockwall County, Texas, and being all of a tract of land as described in a Warranty deed from Pink Dallas, LLC to Rockwall Rustic Ranch, LLC, dated June 10, 2014 and being recorded in Document number 2014,00008099 of the Official Public Records of Rockwall County, Texas, and being more particularly

BEGINNING at a 1/2" iron rod found for corner at the northwest corner of said Rockwall Rustic Ranch, LLC tract, said point being in the east right-of-way line of State Highway 205 N. Goliad Street (Variable width R.O.W.) and being at the southwest corner of Lot 1, Block A, BLACK'S COLLECTABLE ADDITION, an Addition to the City of Rockwall, Texas, according to the Plat thereof recorded in Cabinet F, Slide 243 of the Plat Records of Rockwall County, Texas;

THENCE EAST along the south boundary line of said Black's Collectable Addition, a distance of 177.31 feet to a 1/2" iron rod found for corner at the southeast corner of same and in the west boundary line of BIN 303 ADDITION, an Addition to the City of Rockwall, Texas, according to the Plat thereof recorded in Cabinet G, Slide 341 of the Plat Records of Rockwall County, Texas;

THENCE S. 09 deg. 13 min. 29 sec. W. along the west line of said Bin 303 Addition, a distance of 142.68 feet to a 1/2" iron rod found for corner at the northeast corner of a tract of land as described in a Warranty deed to Land Headquarters Company, Inc. as recorded in Volume 1503, Page 34 of the Plat Records of Rockwall County, Texas;

THENCE N. 88 deg. 57 min. 33 sec. W. a distance of 156.32 feet to a 1/2" iron rod found for corner in the east line of State Highway 205 N. Goliad Street;

THENCE N. 00 deg. 46 min. 08 sec. E. along the east line of said State Highway 205 N. Goliad Street, a distance of 138.01 feet to the POINT OF BEGINNING and containing 23,272 square feet or 0.53 acres of land.