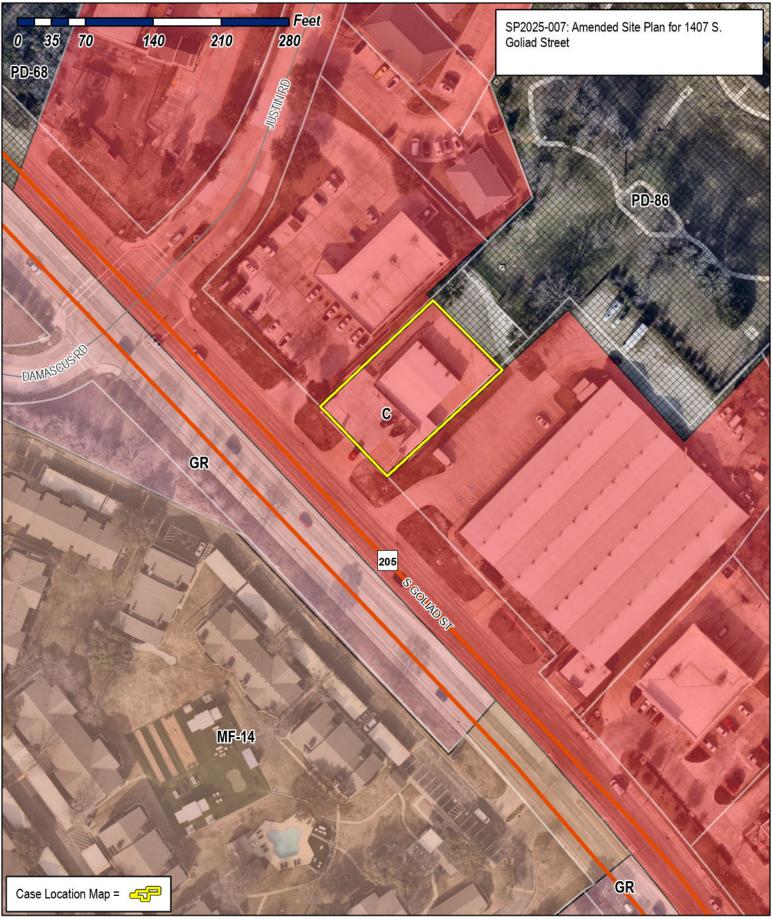

City of Rockwall Planning and Zoning Department 385 S. Goliad Street Rockwall, Texas 75087

| STAFF | USE | ONL | Y |
|-------|-----|-----|---|
|-------|-----|-----|---|

PLANNING & ZONING CASE NO.

<u>NOTE:</u> THE APPLICATION IS NOT CONSIDERED ACCEPTED BY THE CITY UNTIL THE PLANNING DIRECTOR AND CITY ENGINEER HAVE SIGNED BELOW.