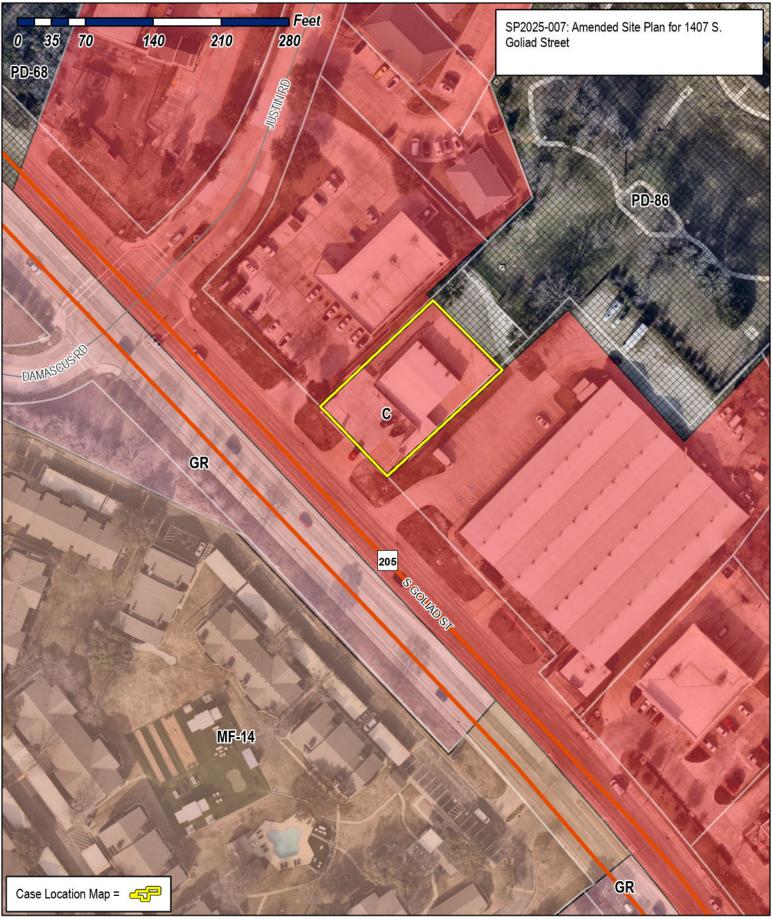

| 772                                                                                                                                                                                                                                                                                                                                                                                                                                                                                                                              | MYCOMMISSION EXPIRES 21, 3027                                                                                         |  |





# City of Rockwall Planning & Zoning Department 385 S. Goliad Street Rockwall, Texas 75087

(P): (972) 771-7745 (W): www.rockwall.com

The City of Rockwall GIS maps are continually under development and therefore subject to change without notice. While we endeavor to provide timely and accurate information, we make no guarantees. The City of Rockwall makes no warranty, express or implied, including warranties of merchantability and fitness for a particular purpose. Use of the information is the sole responsibility of the user.













### CITY OF ROCKWALL

### PLANNING AND ZONING COMMISSION MEMORANDUM

#### PLANNING AND ZONING DEPARTMENT

385 S. GOLIAD STREET • ROCKWALL, TX 75087 PHONE: (972) 771-7745 • EMAIL: PLANNING@ROCKWALL.COM

**TO:** Planning and Zoning Commission

FROM: He