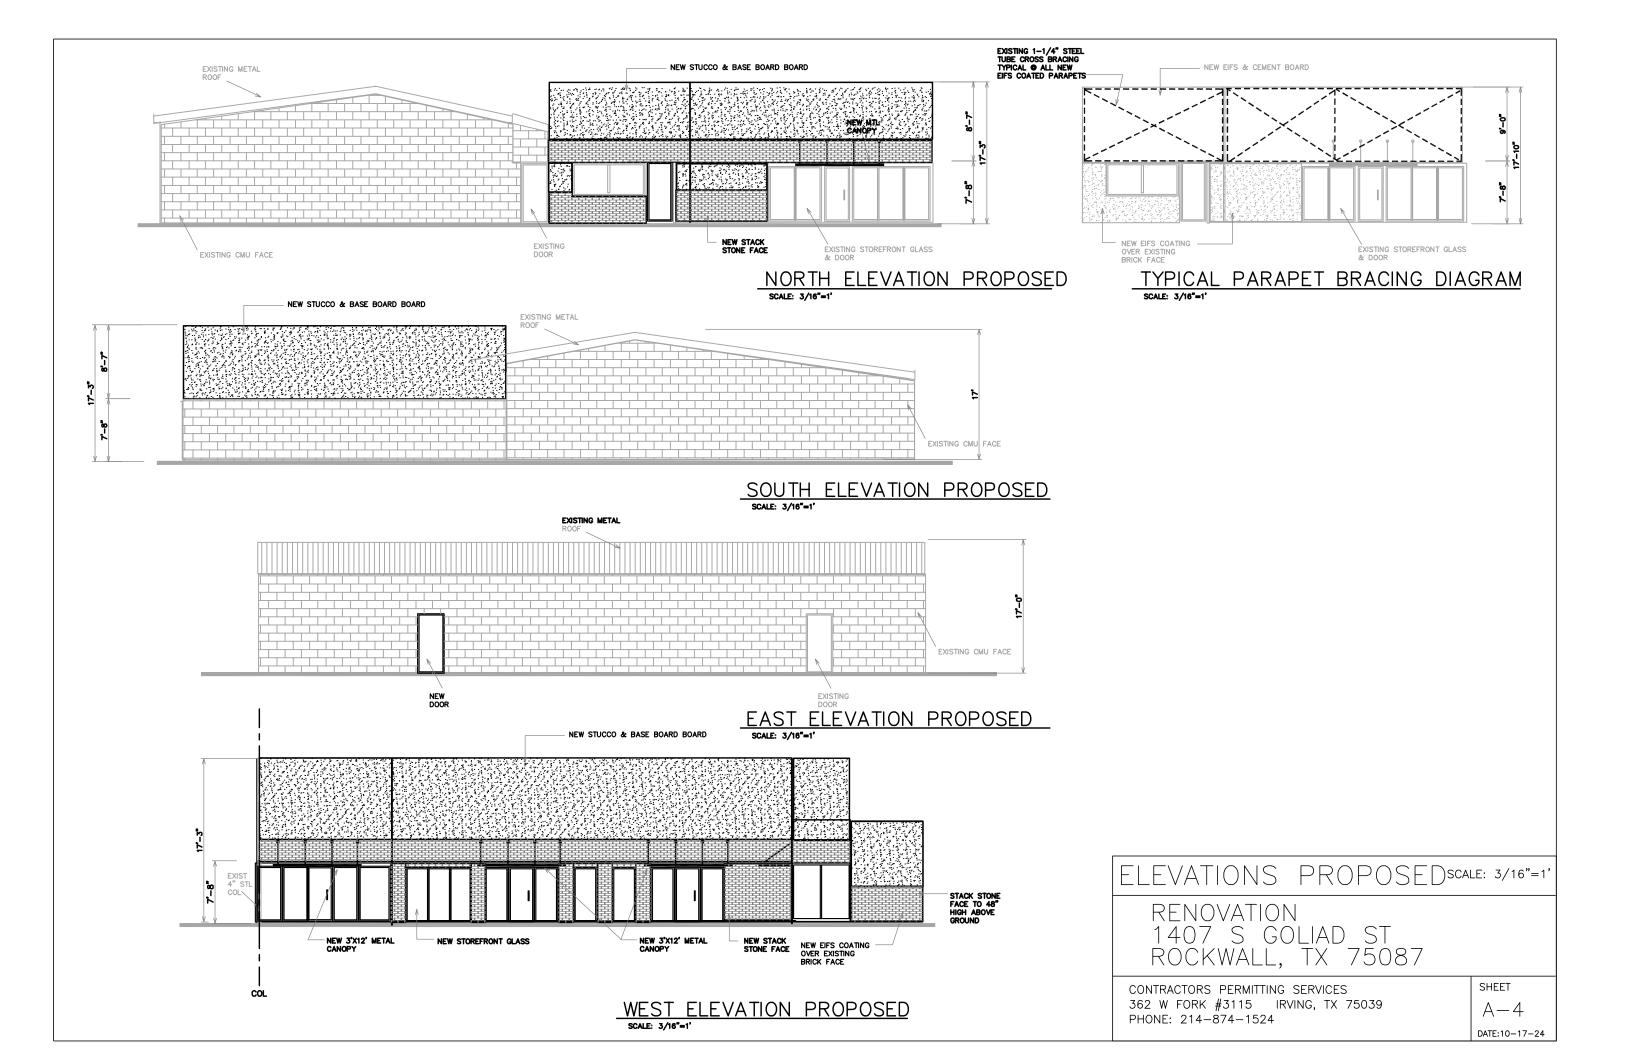

| MYCOMMISSION EXPIRES 21, 3027                                                                                         |  |





# City of Rockwall Planning & Zoning Department 385 S. Goliad Street Rockwall, Texas 75087

(P): (972) 771-7745 (W): www.rockwall.com

The City of Rockwall GIS maps are continually under development and therefore subject to change without notice. While we endeavor to provide timely and accurate information, we make no guarantees. The City of Rockwall makes no warranty, express or implied, including warranties of merchantability and fitness for a particular purpose. Use of the information is the sole responsibility of the user.













### CITY OF ROCKWALL

### PLANNING AND ZONING COMMISSION MEMORANDUM

### PLANNING AND ZONING DEPARTMENT

385 S. GOLIAD STREET • ROCKWALL, TX 75087

PHONE: (972) 771-7745 • EMAIL: PLANNING@ROCKWALL.COM

TO: Planning and Zoning Commission

FROM: Henry Lee, Senior Planner

**DATE:** February 25, 2025

**SUBJECT:** SP2025-007; Amended Site Plan for 1407 S. Goliad Street

The applicant, Abed Ajak of Ajak Realty LLC, is requesting the approval of an *Amended Site Plan* for the purpose of updating the existing building elevations. The subject property is a 0.48-acre tract of land (*i.e. Tract 34 of the J. T. Lewis Survey, Abstract 255*), zoned Commercial (C) District, situated within the SH-205 Overlay (SH-205 OV) District, and addressed as 1407 & 1409 S. Goliad Street. According to the