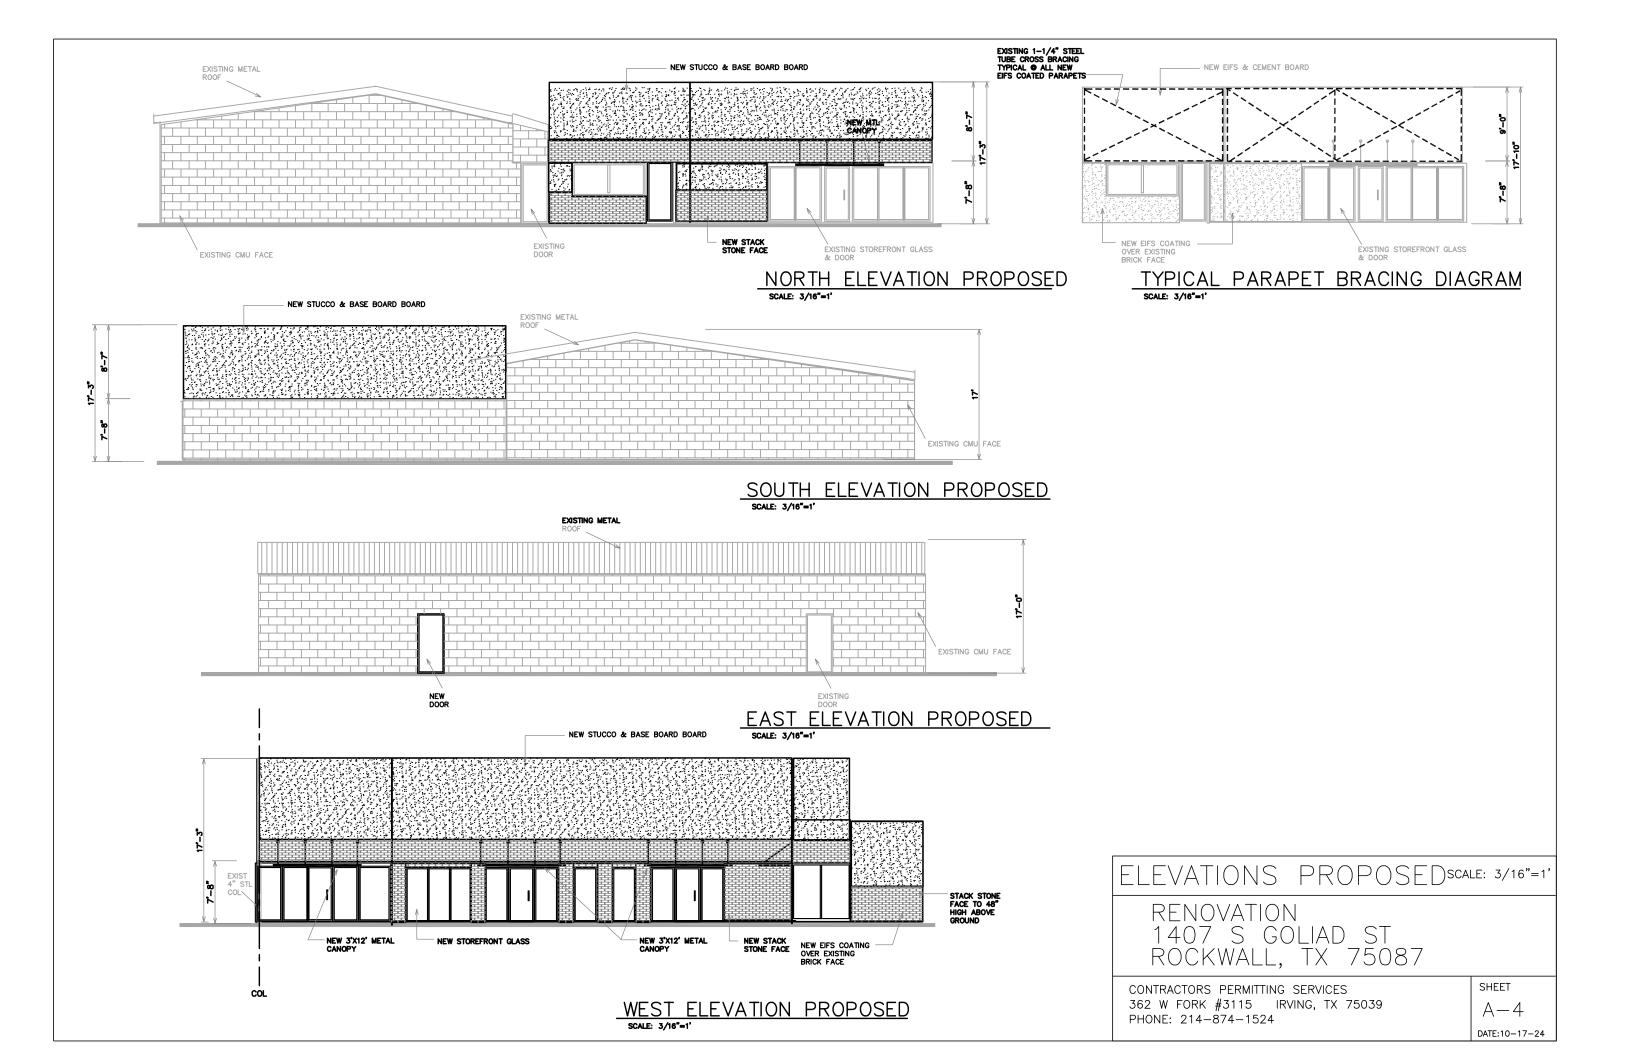

| MYCOMMISSION EXPIRES 21, 3027                                                                                         |  |





# City of Rockwall Planning & Zoning Department 385 S. Goliad Street Rockwall, Texas 75087

(P): (972) 771-7745 (W): www.rockwall.com

The City of Rockwall GIS maps are continually under development and therefore subject to change without notice. While we endeavor to provide timely and accurate information, we make no guarantees. The City of Rockwall makes no warranty, express or implied, including warranties of merchantability and fitness for a particular purpose. Use of the information is the sole responsibility of the user.













### CITY OF ROCKWALL

### PLANNING AND ZONING COMMISSION MEMORANDUM

#### PLANNING AND ZONING DEPARTMENT

385 S. GOLIAD STREET • ROCKWALL, TX 75087 PHONE: (972) 771-7745 • EMAIL: PLANNING@ROCKWALL.COM

**TO:** Planning and Zoning Commission

FROM: Henry Lee, Senior Planner

**DATE:** March 11, 2025

SUBJECT: SP2025-007; Amended Site Plan for 1407 S. Goliad Street

The applicant, Abed Ajak of Ajak Realty LLC, is requesting the approval of an *Amended Site Plan* for the purpose of updating the existing building elevations. The subject property is a 0.48-acre tract of land (*i.e. Tract 34 of the J. T. Lewis Survey, Abstract 255*), zoned Commercial (C) District, situated within the SH-205 Overlay (SH-205 OV) District, and addressed as 1407 & 1409 S. Goliad Street. According to the Ro