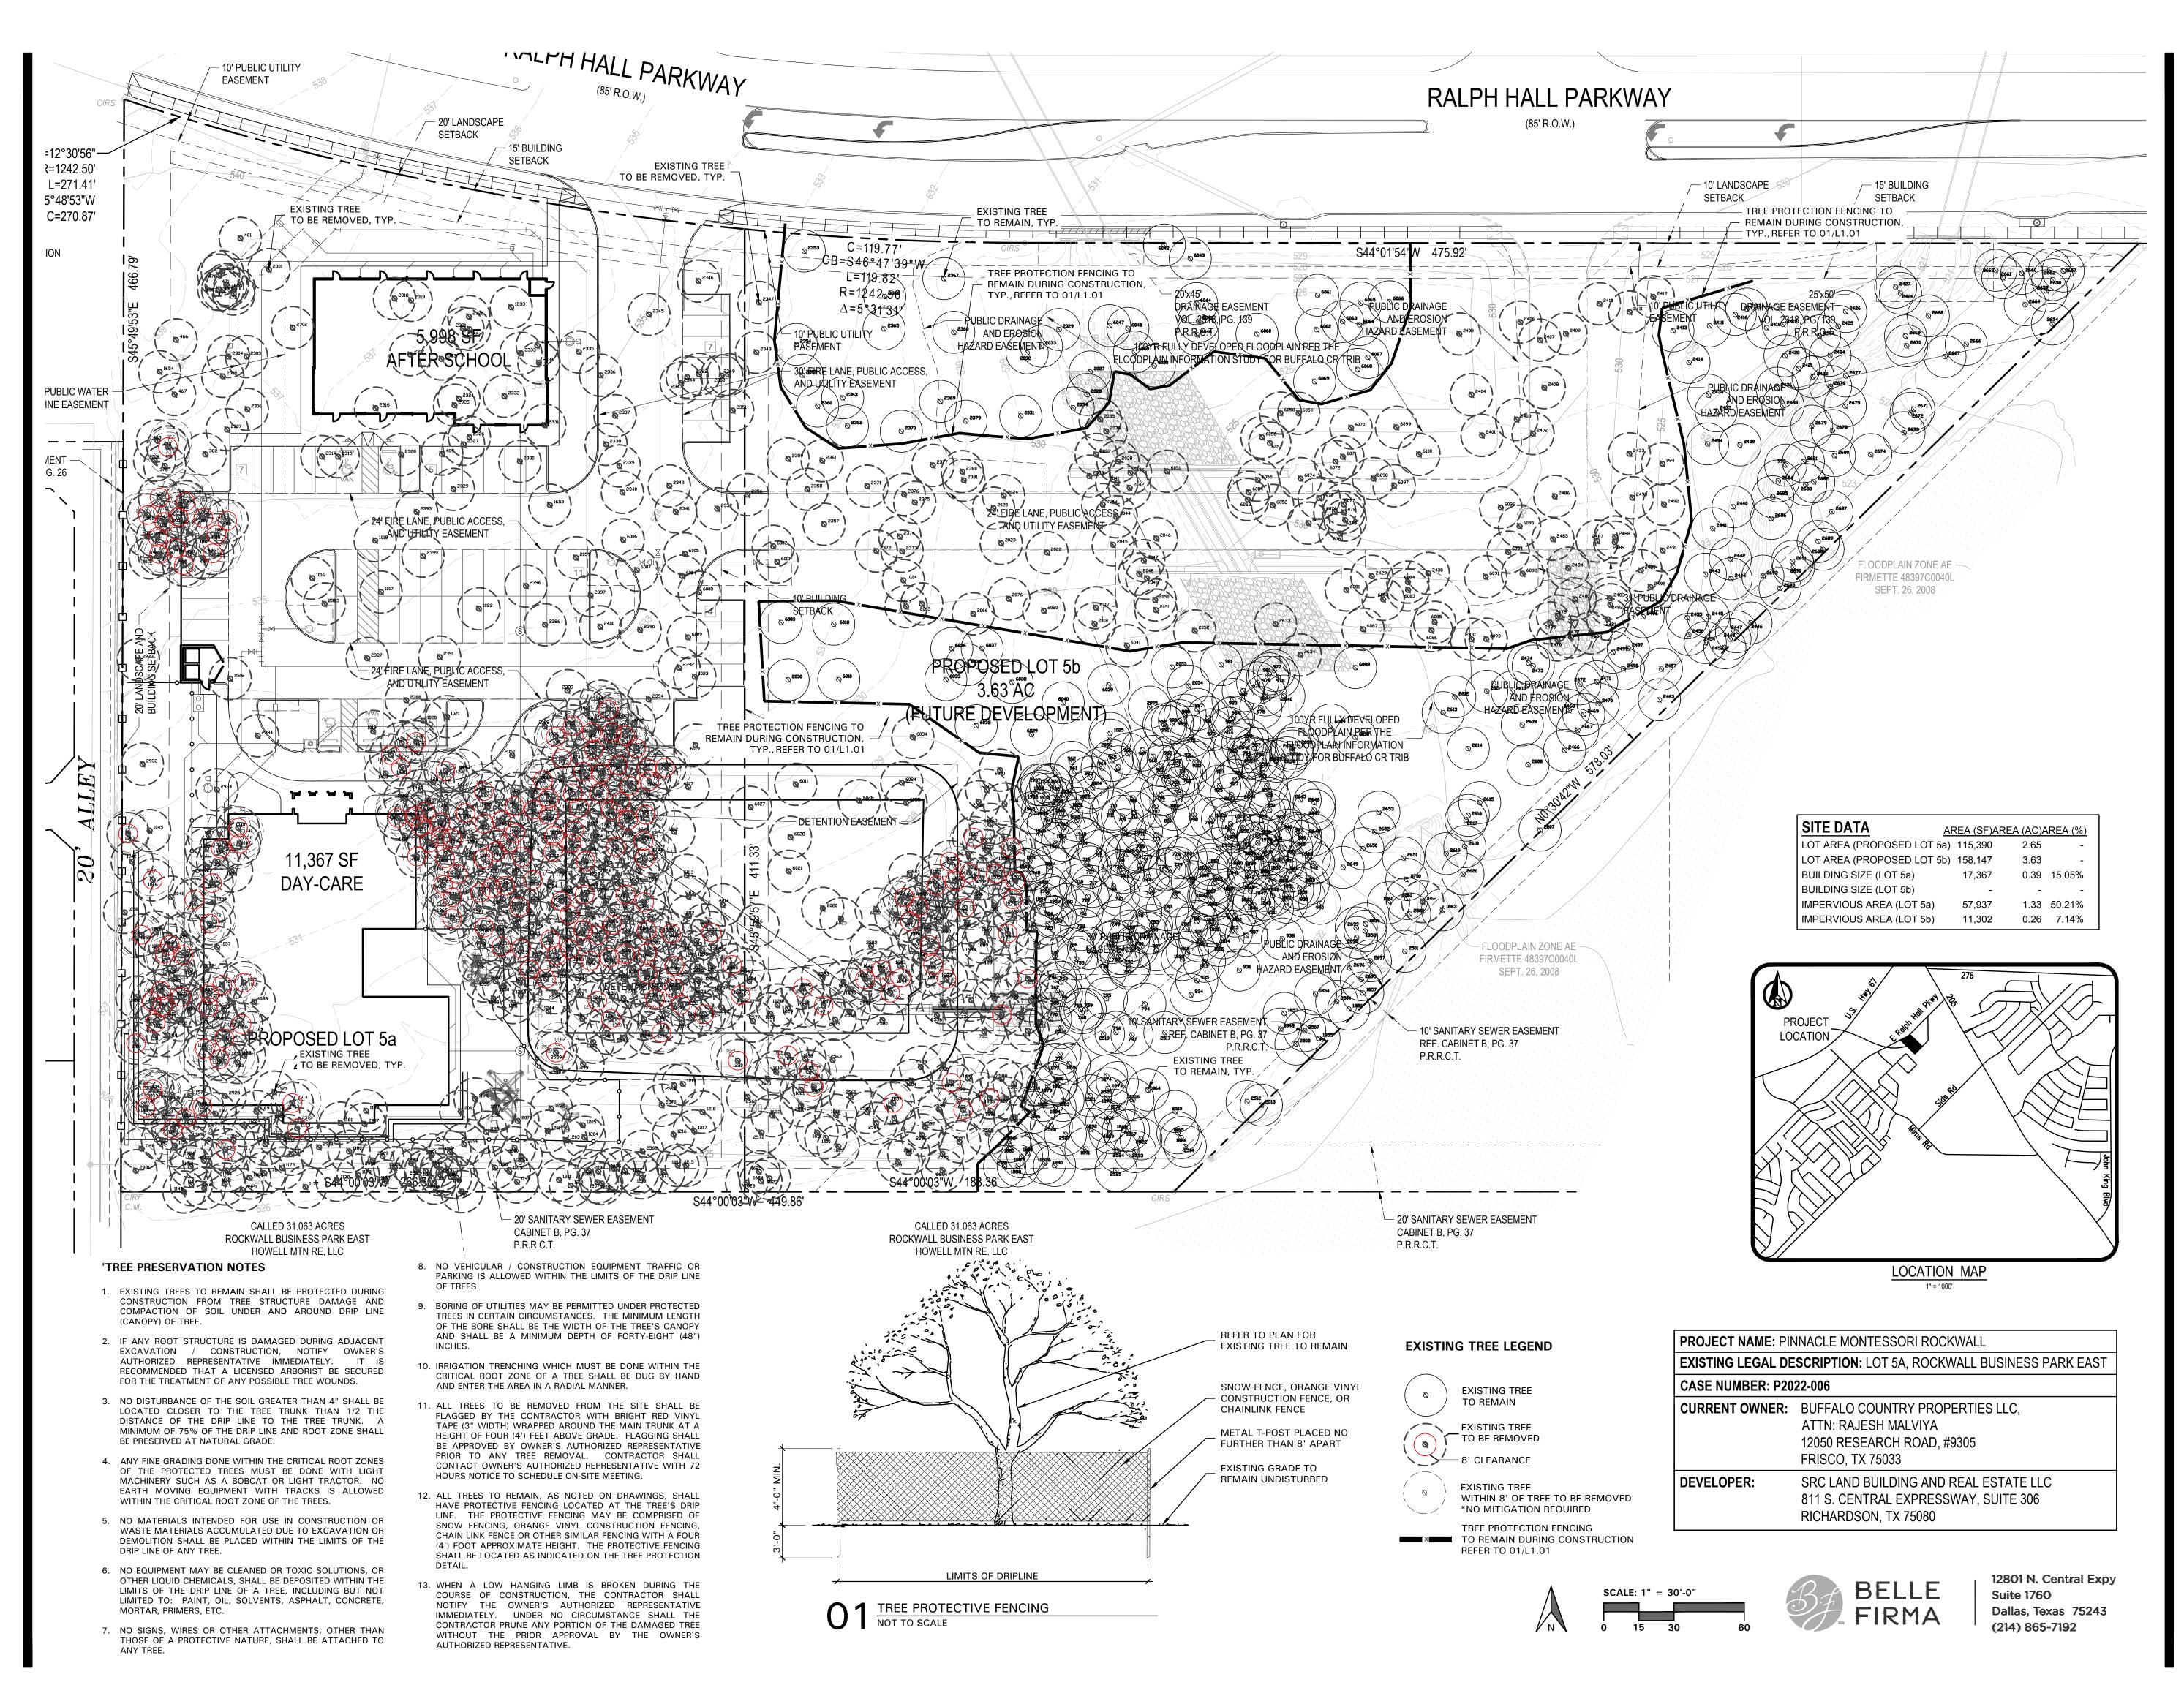

# LANDSCAPE TABULATIONS - Lot 5a THE CITY OF ROCKWALL, TEXAS

# NON-RESIDENTIAL R.O.W. BUFFER

1. Ten (10') foot-wide landscape buffer with one tree per fifty (50) I.f. and one accent tree per (50) I.f., to include groundcover, berm, and shrubbery

RALPH HALL PARKWAY: 272 I.f. Required Provided 10' wide buffer 20' wide buffer (5) trees, 4" cal. (5) trees, 4" cal. (5) accent trees (5) accent trees

#### RESIDENTIAL BUFFER 1. Twenty (20') foot-wide landscape buffer with one tree per twenty (20) I.f. and two (2) rows of large shrubs.

Residential Adjacency: 320 l.f. Required Provided 20' wide buffer 20' wide buffer (16) trees, 4" cal. (16) trees, 4" cal.

double of large shrubs double row of large shrubs

- PARKING LOT LANDSCAPING 1. Five (5%) percent of the interior parking lot shall be
- 2. One tree per ten (10) spaces for lots over 20,000 s.f.

Total interior parking lot area: 23,764 s.f. Total parking spaces: 61 spaces

Required Provided 1,188 s.f. (5%) 5,104 s.f. (7) trees, 4" cal. (12) trees, 4" cal.

SITE LANDSCAPING

- 1. Fifteen (15%) percent of the total site shall be landscaped
- for COMMERCIAL. 2. Fifty (50%) percent of the total requirements shall be located in the front of and along side buildings for COMMERCIAL.

Total site: 273,538 s.f.

Required Provided 41,031 s.f. (15%) 56,069 s.f. (20%) 20,516 s.f. (50%) 24,603 s.f. (60%)

DETENTION BASIN LANDSCAPING

1. One (1) canopy tree and (1) accent tree per 750 s.f. of dry area.

Detention Basin Area: 8,051 s.f.

Provided Required (10) trees, 4" cal. (10) trees, 4" cal. (10) accent trees (10) accent trees

# LANDSCAPE TABULATIONS - Lot 5b THE CITY OF ROCKWALL, TEXAS

NON-RESIDENTIAL R.O.W. BUFER 1. Ten (10') foot-wide landscape buffer with one tree per fifty (50) l.f. and one accent tree per (50) l.f.

RALPH HALL PARKWAY: 596 I.f. Required Provided 10' wide buffer 10' wide buffer (12) trees, 4" cal. (9) trees, 4" cal. (12) accent trees (12) accent trees