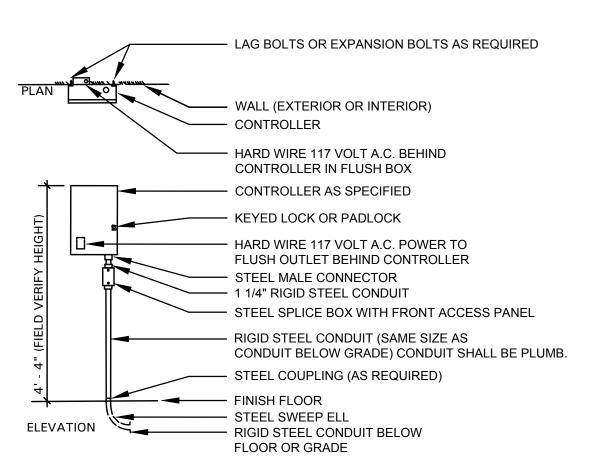

CONTROLLER AS SPECIFIED

KEYED LOCK OR PADLOCK

STEEL MALE CONNECTOR

1 1/4" RIGID STEEL CONDUIT

HARD WIRE 117 VOLT A.C. BEHIND CONTROLLER IN FLUSH BOX

HARD WIRE 117 VOLT A.C. POWER TO

RIGID STEEL CONDUIT (SAME SIZE AS

STEEL COUPLING (AS REQUIRED)

FLUSH OUTLET BEHIND CONTROLLER

STEEL SPLICE BOX WITH FRONT ACCESS PANEL

CONDUIT BELOW GRADE) CONDUIT SHALL BE PLUMB

CONTROLLER

- <del>─</del> FINISH FLOOR

06 WALL MOUNTED CONTROLLER NOT TO SCALE

**ELEVATION** 

STEEL SWEEP ELL

RIGID STEEL CONDUIT BELOW

FLOOR OR GRADE

SPECIFIED SPRAY NOZZLE & BODY