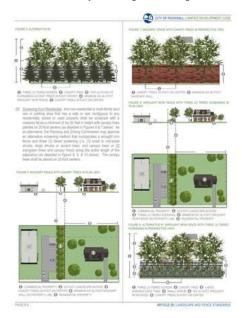

Re: Variance Request for Screening from Residential – Pinnacle Montessori Academy of Rockwall at 950 & 962 E Ralph Hall Pkwy, Rockwall, TX (SP2024-14)

As part of the Site Plan for the above-mentioned project, we are proposing a change in the screening wall between our development and the adjacent residential property located south of this project. Following UDC Guidelines, Article 8, Section 05.02 (B), we are proposing an acceptable alternative to the masonry by installing a wrought iron fence with three (3) tiered vegetative screening.

Our mission is to promote green design across all our schools. A wrought iron fence will provide better air circulation, the three (3) tiered vegetative screening will serve as a sound barrier and also offer a more aesthetically pleasing view while still maintaining boundary definition and privacy. Landscaping with trees and shrubs contributes to better air quality and water absorption, reducing runoff compared to an impervious masonry structure. Additionally, an iron fence with landscape buffer is easier to maintain, and repair compared to a brick masonry wall. Any savings from this initiative will be invested in better playground equipment.

For replacing the masonry wall with the wrought iron fence, we are proposing the following option available per UDC guidelines:

Wrought iron fence of minimum six (6) feet in height on property line and three (3) tiered vegetative screening in 20 feet landscape buffer. The 20 feet landscape buffer will be of two (2) rows of evergreen accent trees 20 feet offset and canopy trees at 20 feet center to center.