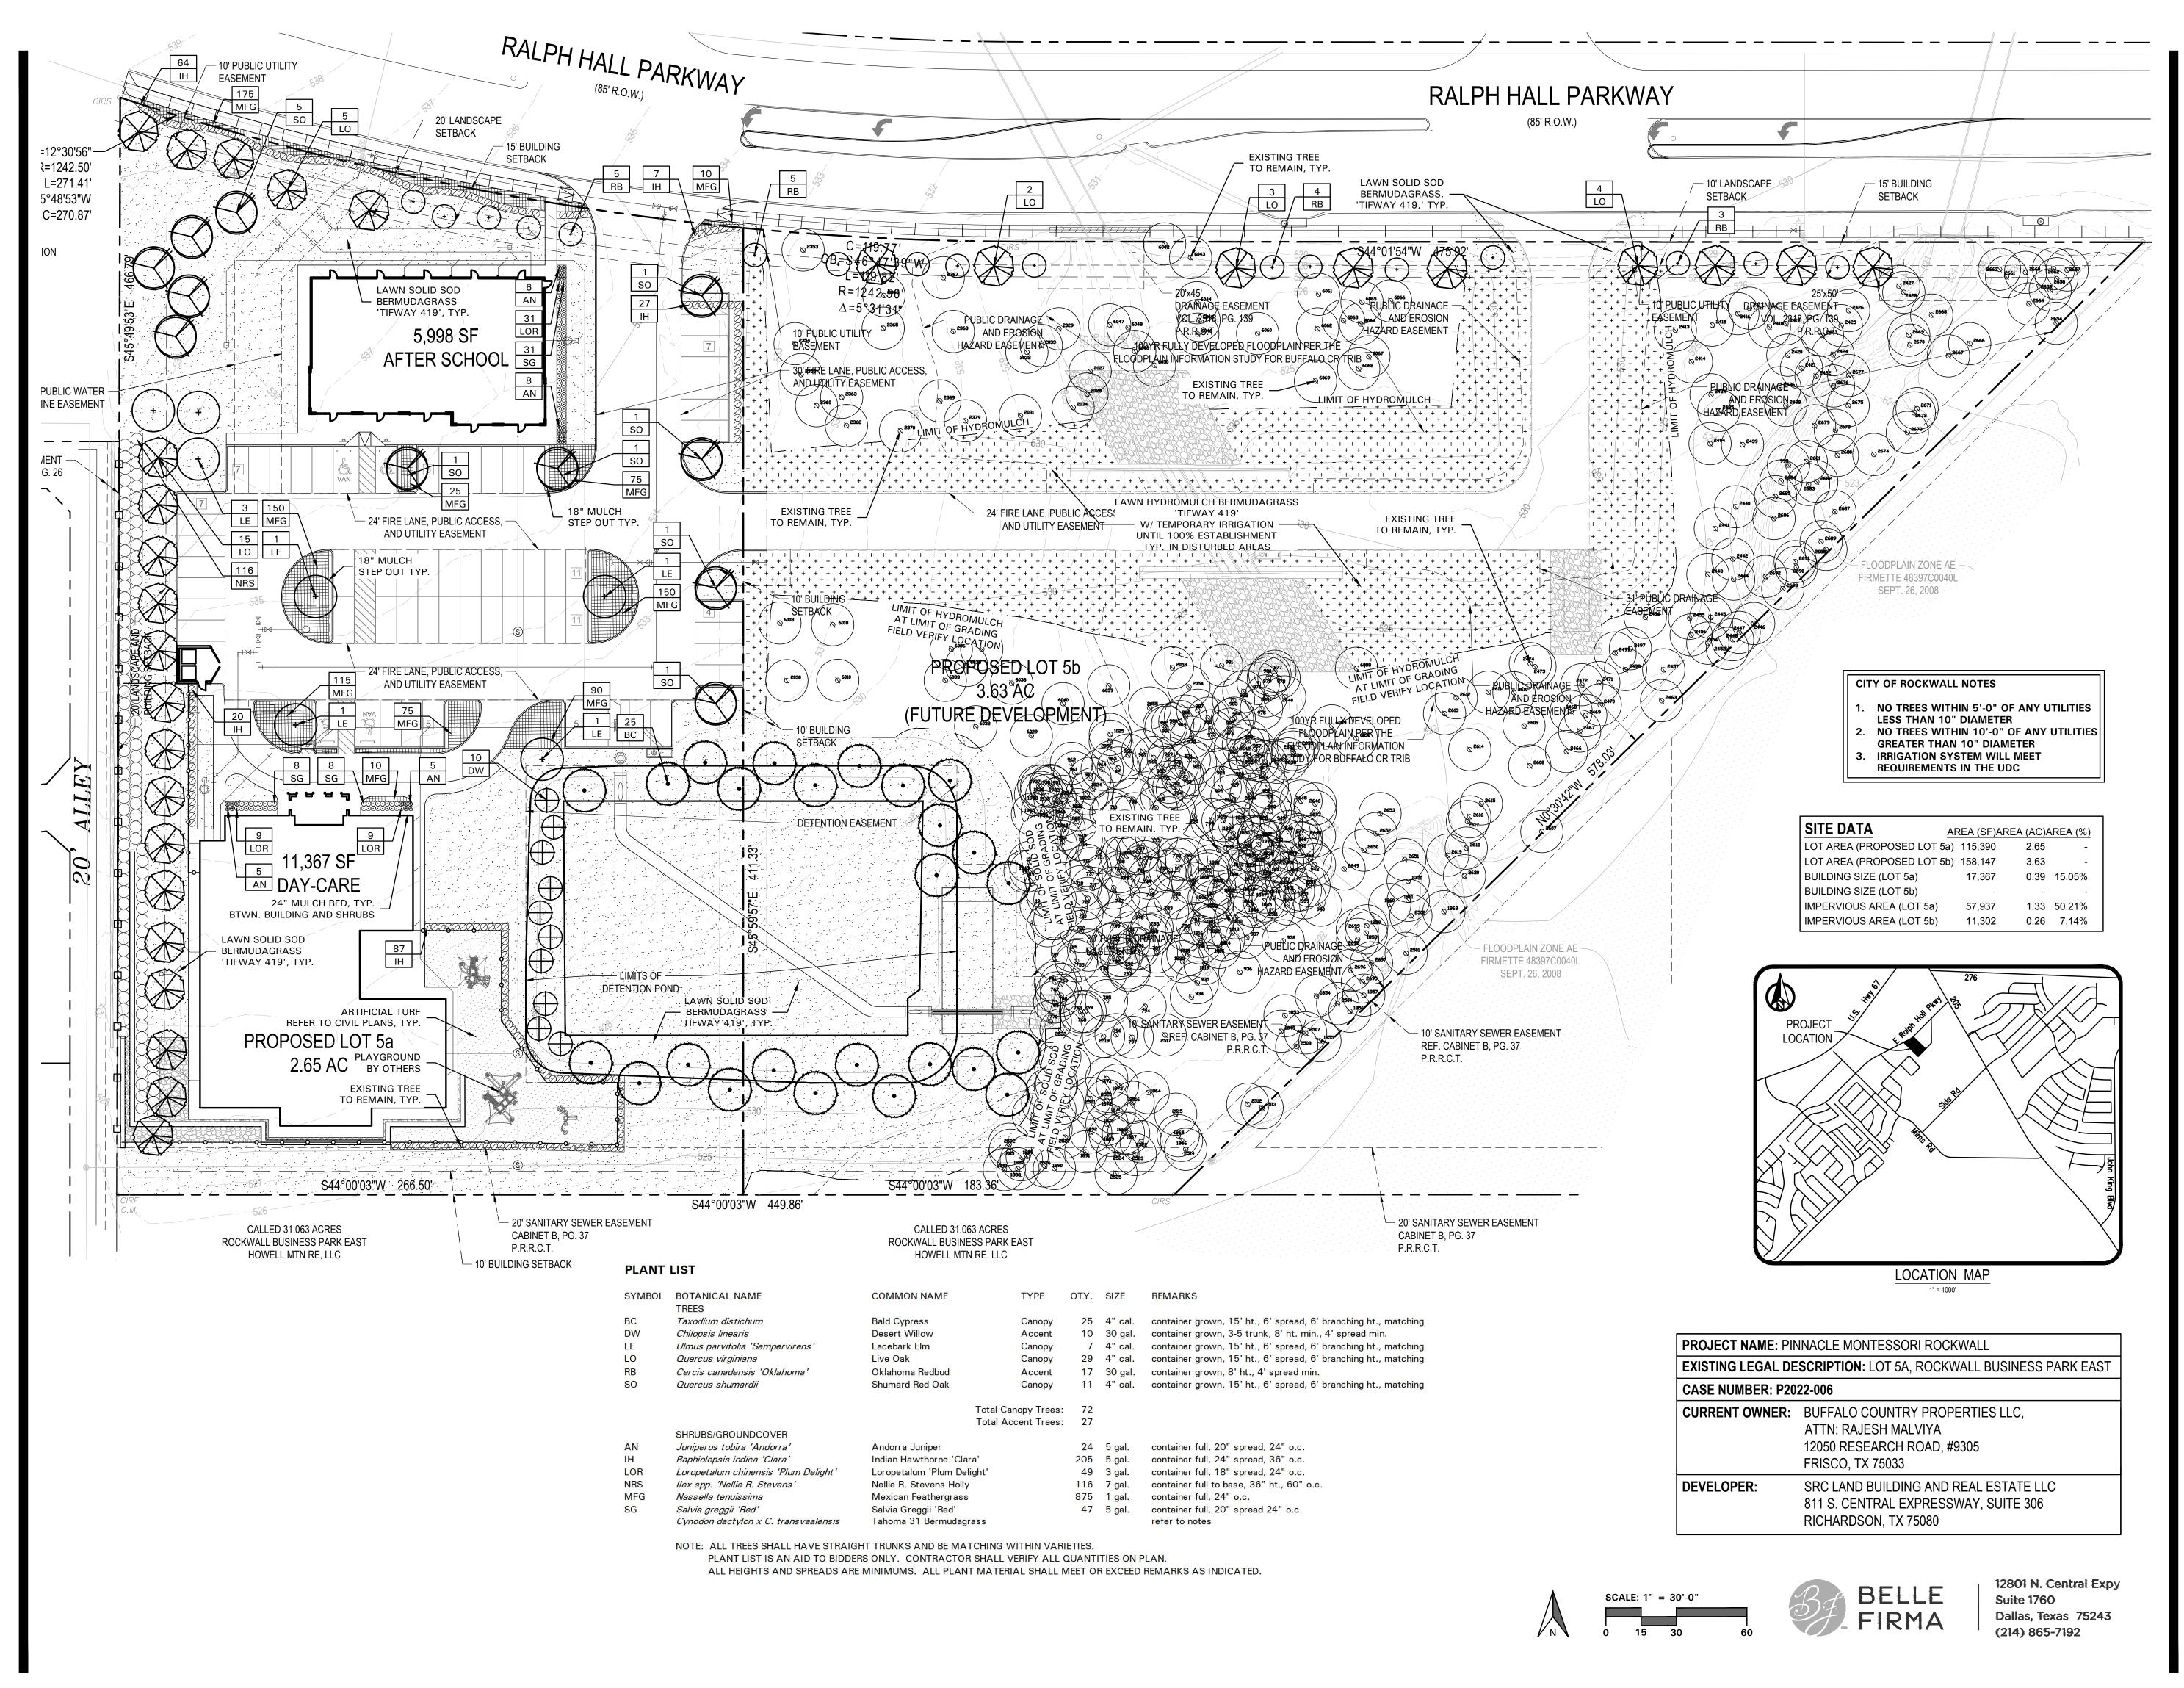

# LANDSCAPE TABULATIONS - Lot 5a THE CITY OF ROCKWALL, TEXAS

# NON-RESIDENTIAL R.O.W. BUFFER

1. Ten (10') foot-wide landscape buffer with one tree per fifty (50) I.f. and one accent tree per (50) I.f., to include groundcover, berm, and shrubbery

RALPH HALL PARKWAY: 272 I.f. Required Provided 10' wide buffer 20' wide buffer (5) trees, 4" cal. (5) trees, 4" cal. (5) accent trees (5) accent trees

#### RESIDENTIAL BUFFER 1. Twenty (20') foot-wide landscape buffer with one tree per twenty (20) I.f. and two (2) rows of large shrubs.

Residential Adjacency: 320 l.f. Required Provided 20' wide buffer 20' wide buffer (16) trees, 4" cal. (16) trees, 4" cal.

double of large shrubs double row of large shrubs

- PARKING LOT LANDSCAPING 1. Five (5%) percent of the interior parking lot shall be
- 2. One tree per ten (10) spaces for lots over 20,000 s.f.

Total interior parking lot area: 23,764 s.f. Total parking spaces: 61 spaces

Required Provided 1,188 s.f. (5%) 5,104 s.f. (7) trees, 4" cal. (12) trees, 4" cal.

SITE LANDSCAPING

- 1. Fifteen (15%) percent of the total site shall be landscaped
- for COMMERCIAL. 2. Fifty (50%) percent of the total requirements shall be located in the front of and along side buildings for COMMERCIAL.

Total site: 273,538 s.f.

Required Provided 41,031 s.f. (15%) 56,069 s.f. (20%) 20,516 s.f. (50%) 24,603 s.f. (60%)

DETENTION BASIN LANDSCAPING

1. One (1) canopy tree and (1) accent tree per 750 s.f. of dry area.

Detention Basin Area: 8,051 s.f.

Provided Required (10) trees, 4" cal. (10) trees, 4" cal. (10) accent trees (10) accent trees

# LANDSCAPE TABULATIONS - Lot 5b THE CITY OF ROCKWALL, TEXAS

NON-RESIDENTIAL R.O.W. BUFER 1. Ten (10') foot-wide landscape buffer with one tree per fifty (50) l.f. and one accent tree per (50) l.f.

RALPH HALL PARKWAY: 596 I.f. Required Provided 10' wide buffer 10' wide buffer (12) trees, 4" cal. (9) trees, 4" cal. (12) accent trees (12) accent trees

(3) existing trees

# CITY OF ROCKWALL NOTES

- 1. NO TREES WITHIN 5'-0" OF ANY UTILITIES LESS THAN 10" DIAMETER
- 2. NO TREES WITHIN 10'-0" OF ANY UTILITIES **GREATER THAN 10" DIAMETER**
- 3. IRRIGATION SYSTEM WILL MEET REQUIREMENTS IN THE UDC