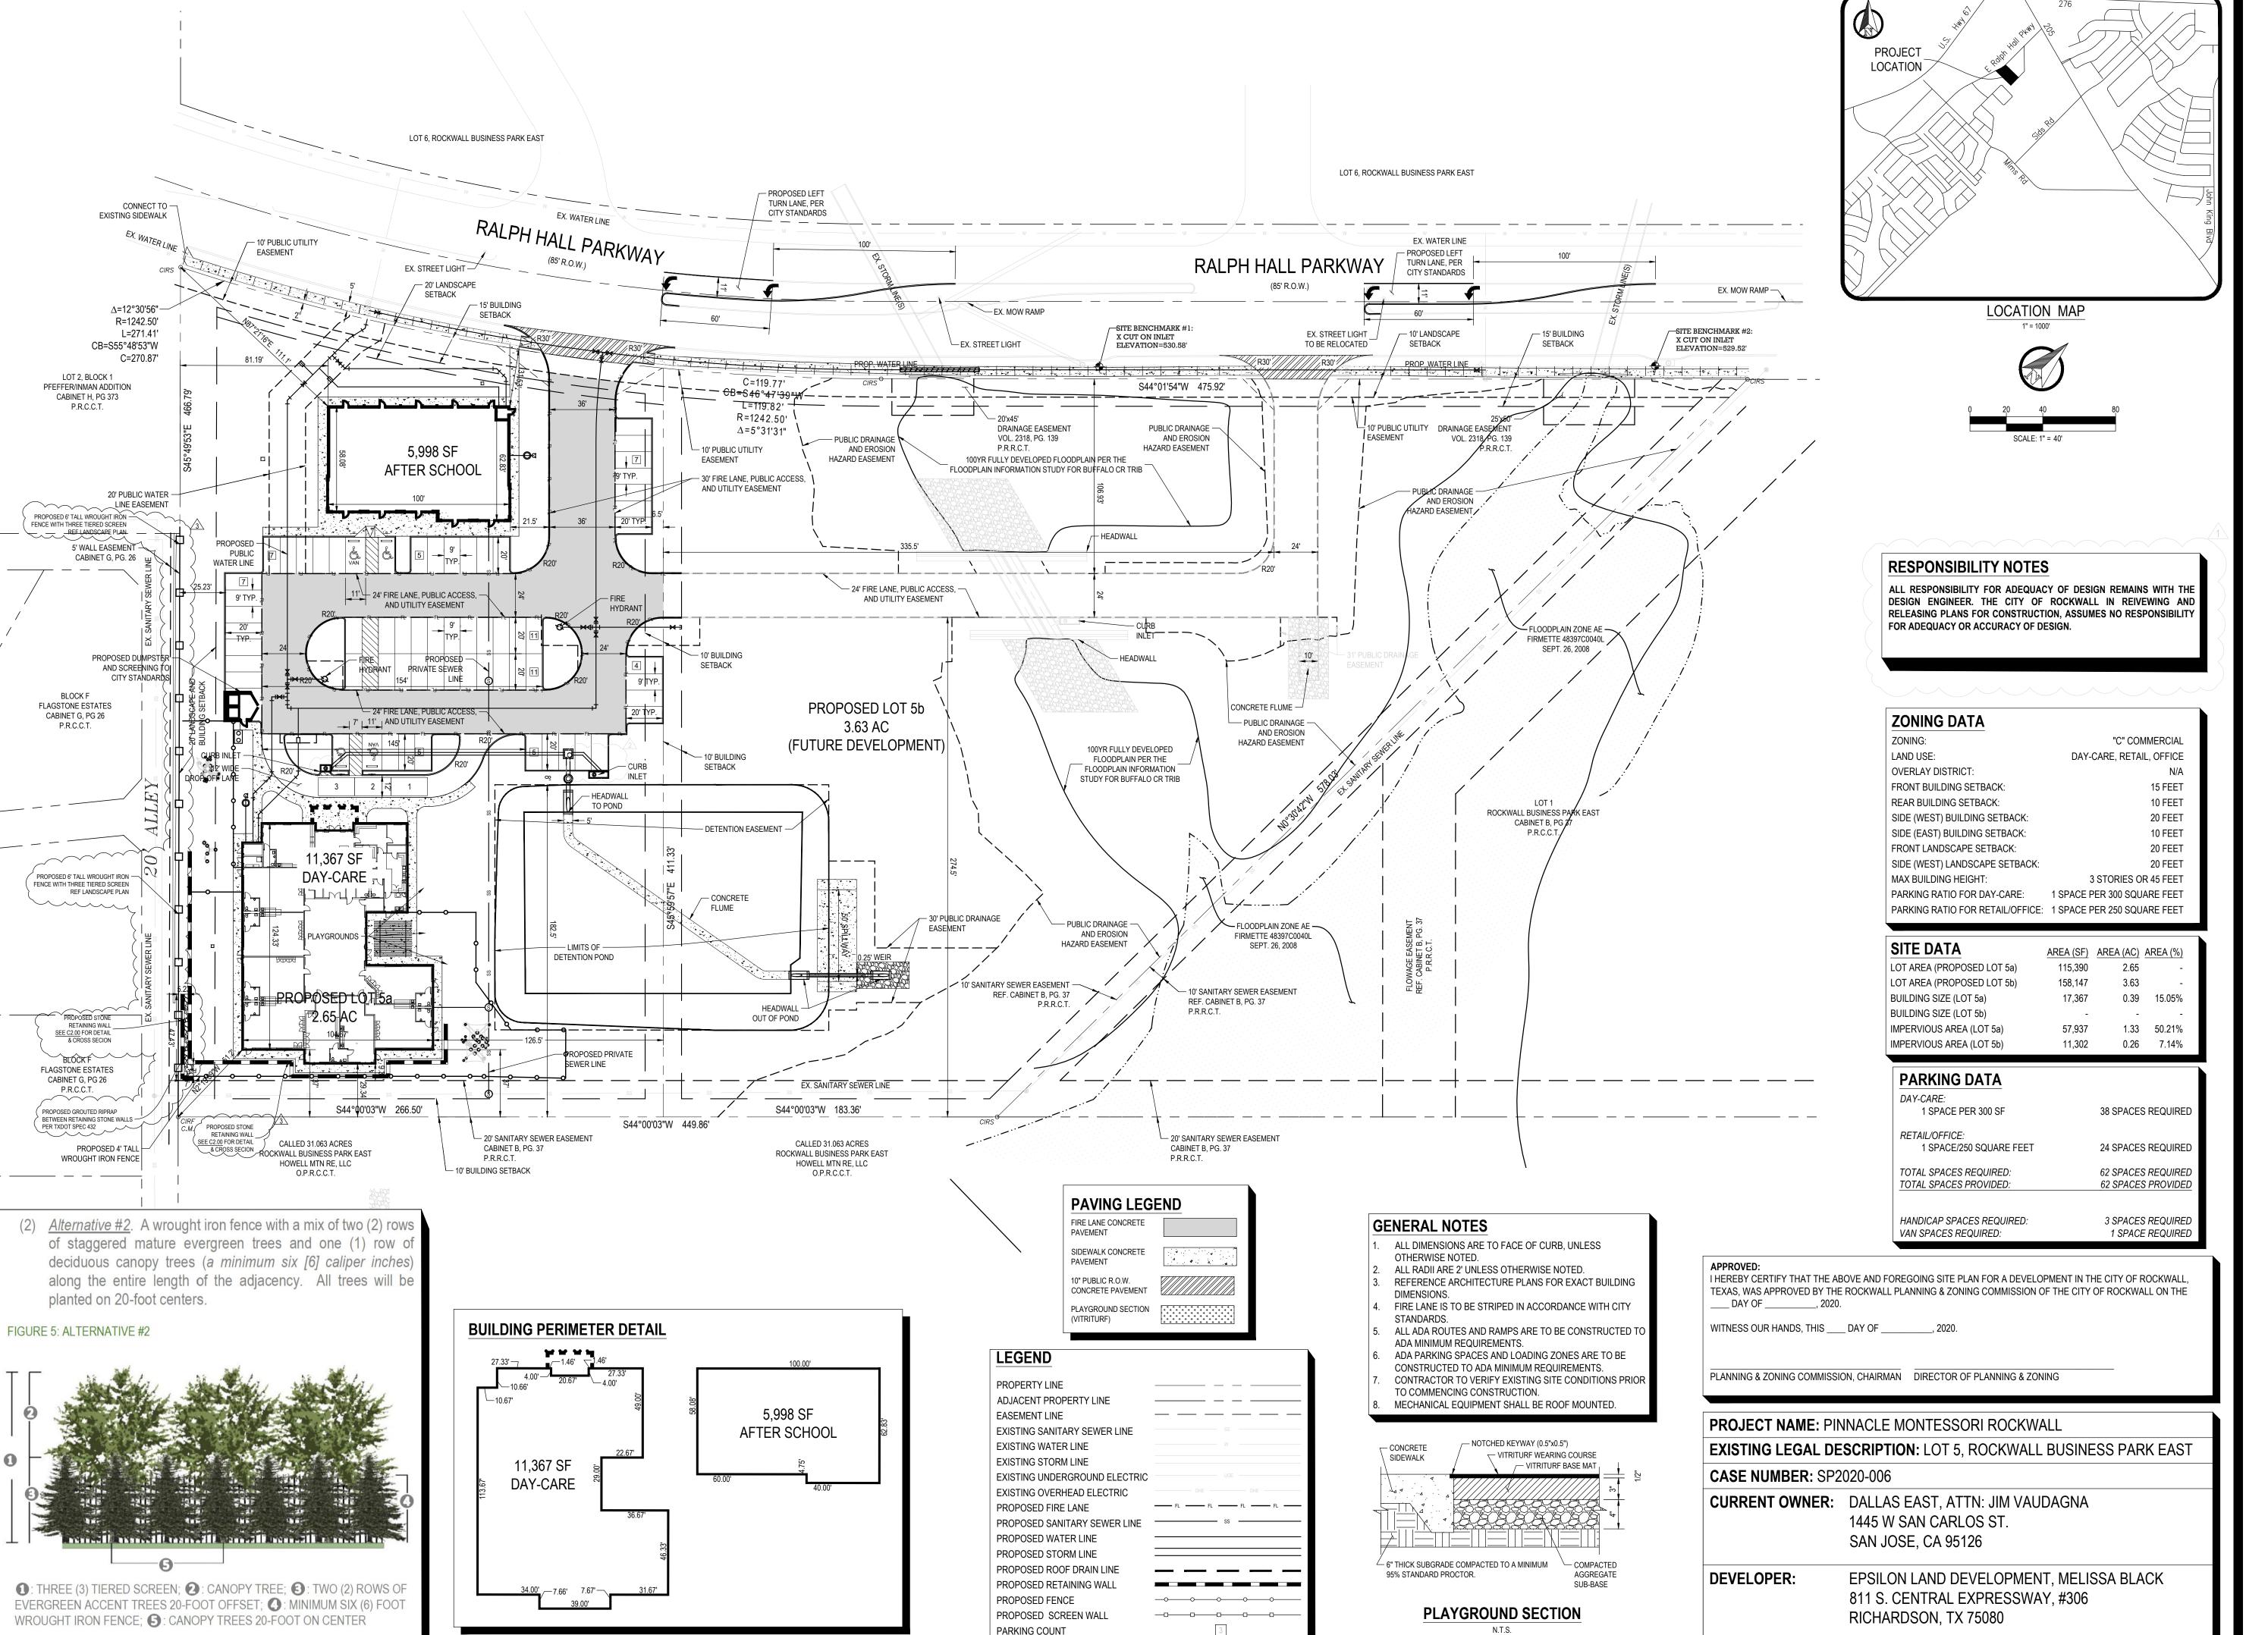

For replacing the masonry wall with the wrought iron fence, we are proposing the following option available per UDC guidelines:

Wrought iron fence of minimum six (6) feet in height on property line and three (3) tiered vegetative screening in 20 feet landscape buffer. The 20 feet landscape buffer will be of two (2) rows of evergreen accent trees 20 feet offset and canopy trees at 20 feet center to center.

double of large shrubs double row of large shrubs

- PARKING LOT LANDSCAPING 1. Five (5%) percent of the interior parking lot shall be
- 2. One tree per ten (10) spaces for lots over 20,000 s.f.

Total interior parking lot area: 23,764 s.f. Total parking spaces: 61 spaces

Required Provided 1,188 s.f. (5%) 5,104 s.f. (7) trees, 4" cal. (12) trees, 4" cal.

SITE LANDSCAPING

- 1. Fifteen (15%) percent of the total site shall be landscaped
- for COMMERCIAL. 2. Fifty (50%) percent of the total requirements shall be located in the front of and along side buildings for COMMERCIAL.

Total site: 273,538 s.f.

Required Provided 41,031 s.f. (15%) 56,069 s.f. (20%) 20,516 s.f. (50%) 24,603 s.f. (60%)

DETENTION BASIN LANDSCAPING

1. One (1) canopy tree and (1) accent tree per 750 s.f. of dry area.