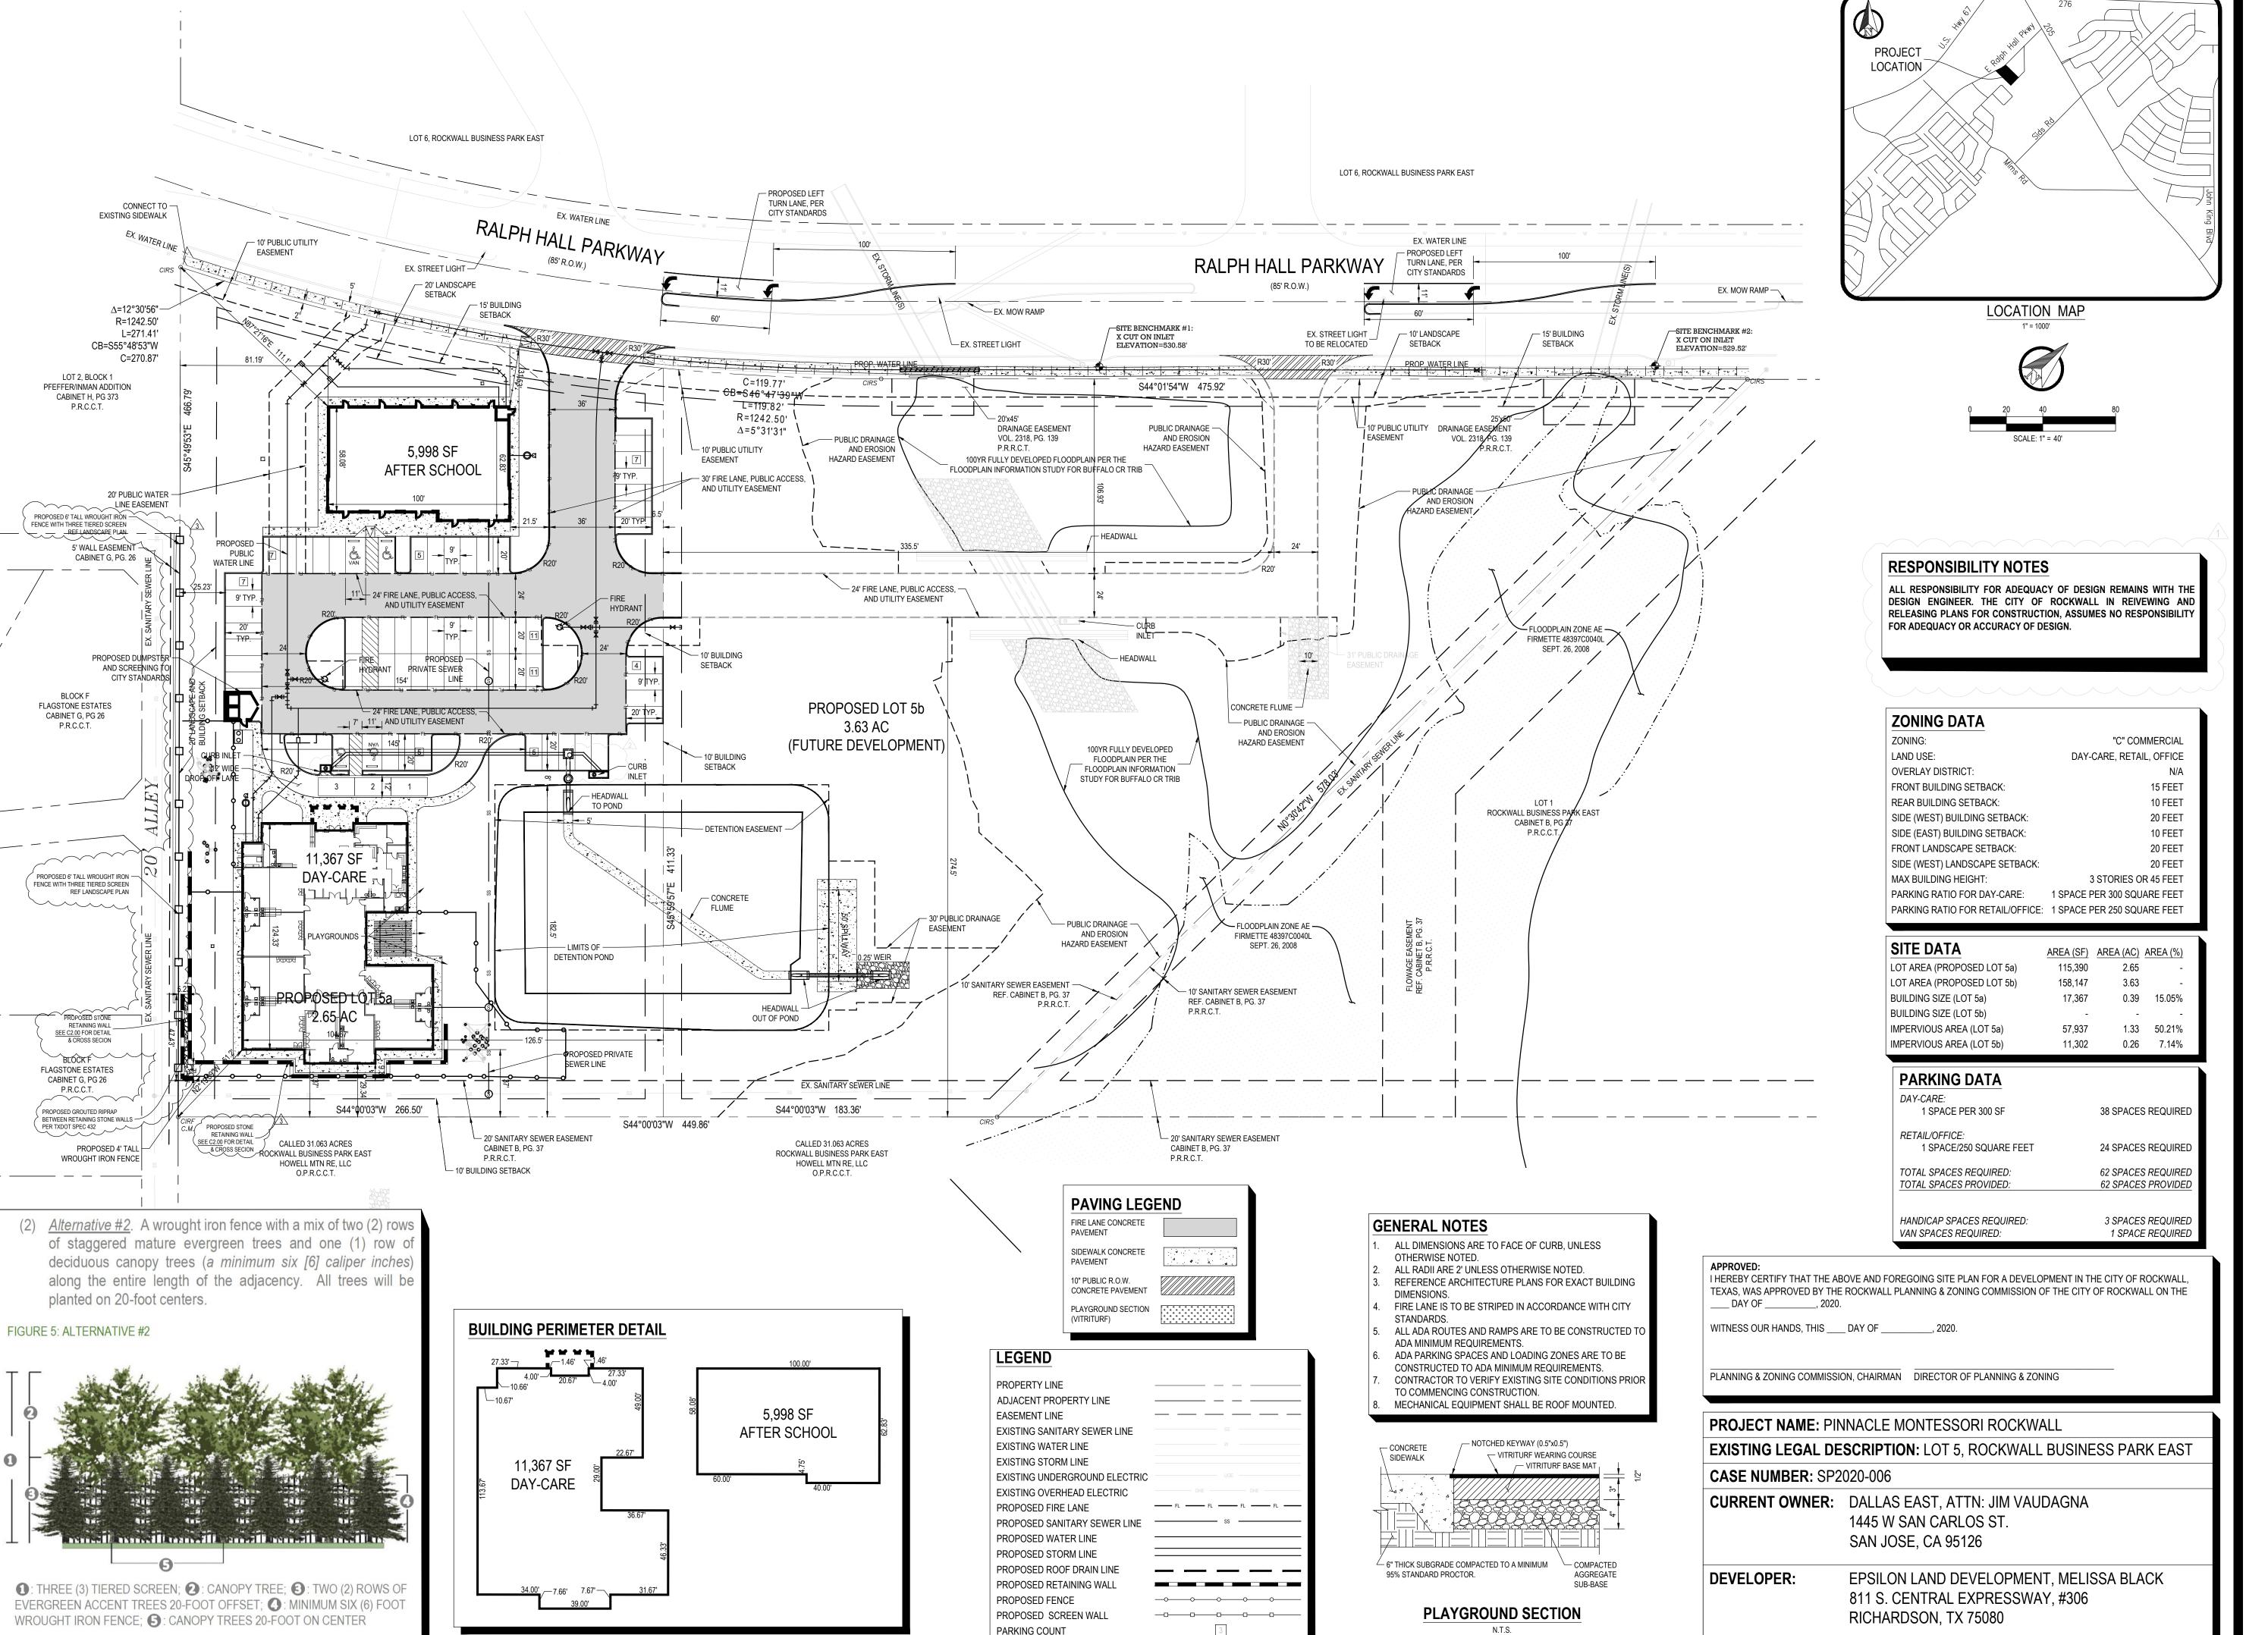

Re: Variance Request for Screening from Residential – Pinnacle Montessori Academy of Rockwall at 950 & 962 E Ralph Hall Pkwy, Rockwall, TX (SP2024-14)

As part of the Site Plan for the above-mentioned project, we are proposing a change in the screening wall between our development and the adjacent residential property located south of this project. Following UDC Guidelines, Article 8, Section 05.02 (B), we are proposing an acceptable alternative to the masonry by installing a wrought iron fence with three (3) tiered vegetative screening.

Our mission is to promote green design across all our schools. A wrought iron fence will provide better air circulation, the three (3) tiered vegetative screening will serve as a sound barrier and also offer a more aesthetically pleasing view while still maintaining boundary definition and privacy. Landscaping with trees and shrubs contributes to better air quality and water absorption, reducing runoff compared to an impervious masonry structure. Additionally, an iron fence with landscape buffer is easier to maintain, and repair compared to a brick masonry wall. Any savings from this initiative will be invested in better playground equipment.

For replacing the masonry wall with the wrought iron fence, we are proposing the following option available per UDC guidelines:

Wrought iron fence of minimum six (6) feet in height on property line and three (3) tiered vegetative screening in 20 feet landscape buffer. The 20 feet landscape buffer will be of two (2) rows of evergreen accent trees 20 feet offset and canopy trees at 20 feet center to center.

We have revised our site plan and the landscape plan following the UDC Guidelines to ensure proper screening from the residential property.

As our proposal is within the guidelines of the UDC and not expected to have any adverse impact on project aesthetics, the quality of life and the surrounding environment, we request the City to grant us the variance. We would also like to receive City's input about which of the above two options would be preferable.