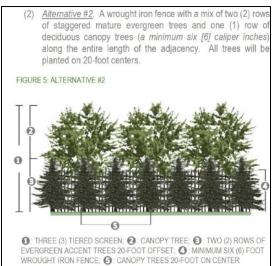

For replacing the masonry wall with the wrought iron fence, we are proposing the following option available per UDC guidelines:

Wrought iron fence of minimum six (6) feet in height on property line and three (3) tiered vegetative screening in 20 feet landscape buffer. The 20 feet landscape buffer will be of two (2) rows of evergreen accent trees 20 feet offset and canopy trees at 20 feet center to center.

double of large shrubs double row of large shrubs

- PARKING LOT LANDSCAPING 1. Five (5%) percent of the interior parking lot shall be
- 2. One tree per ten (10) spaces for lots over 20,000 s.f.

Total interior parking lot area: 23,764 s.f. Total parking spaces: 61 spaces