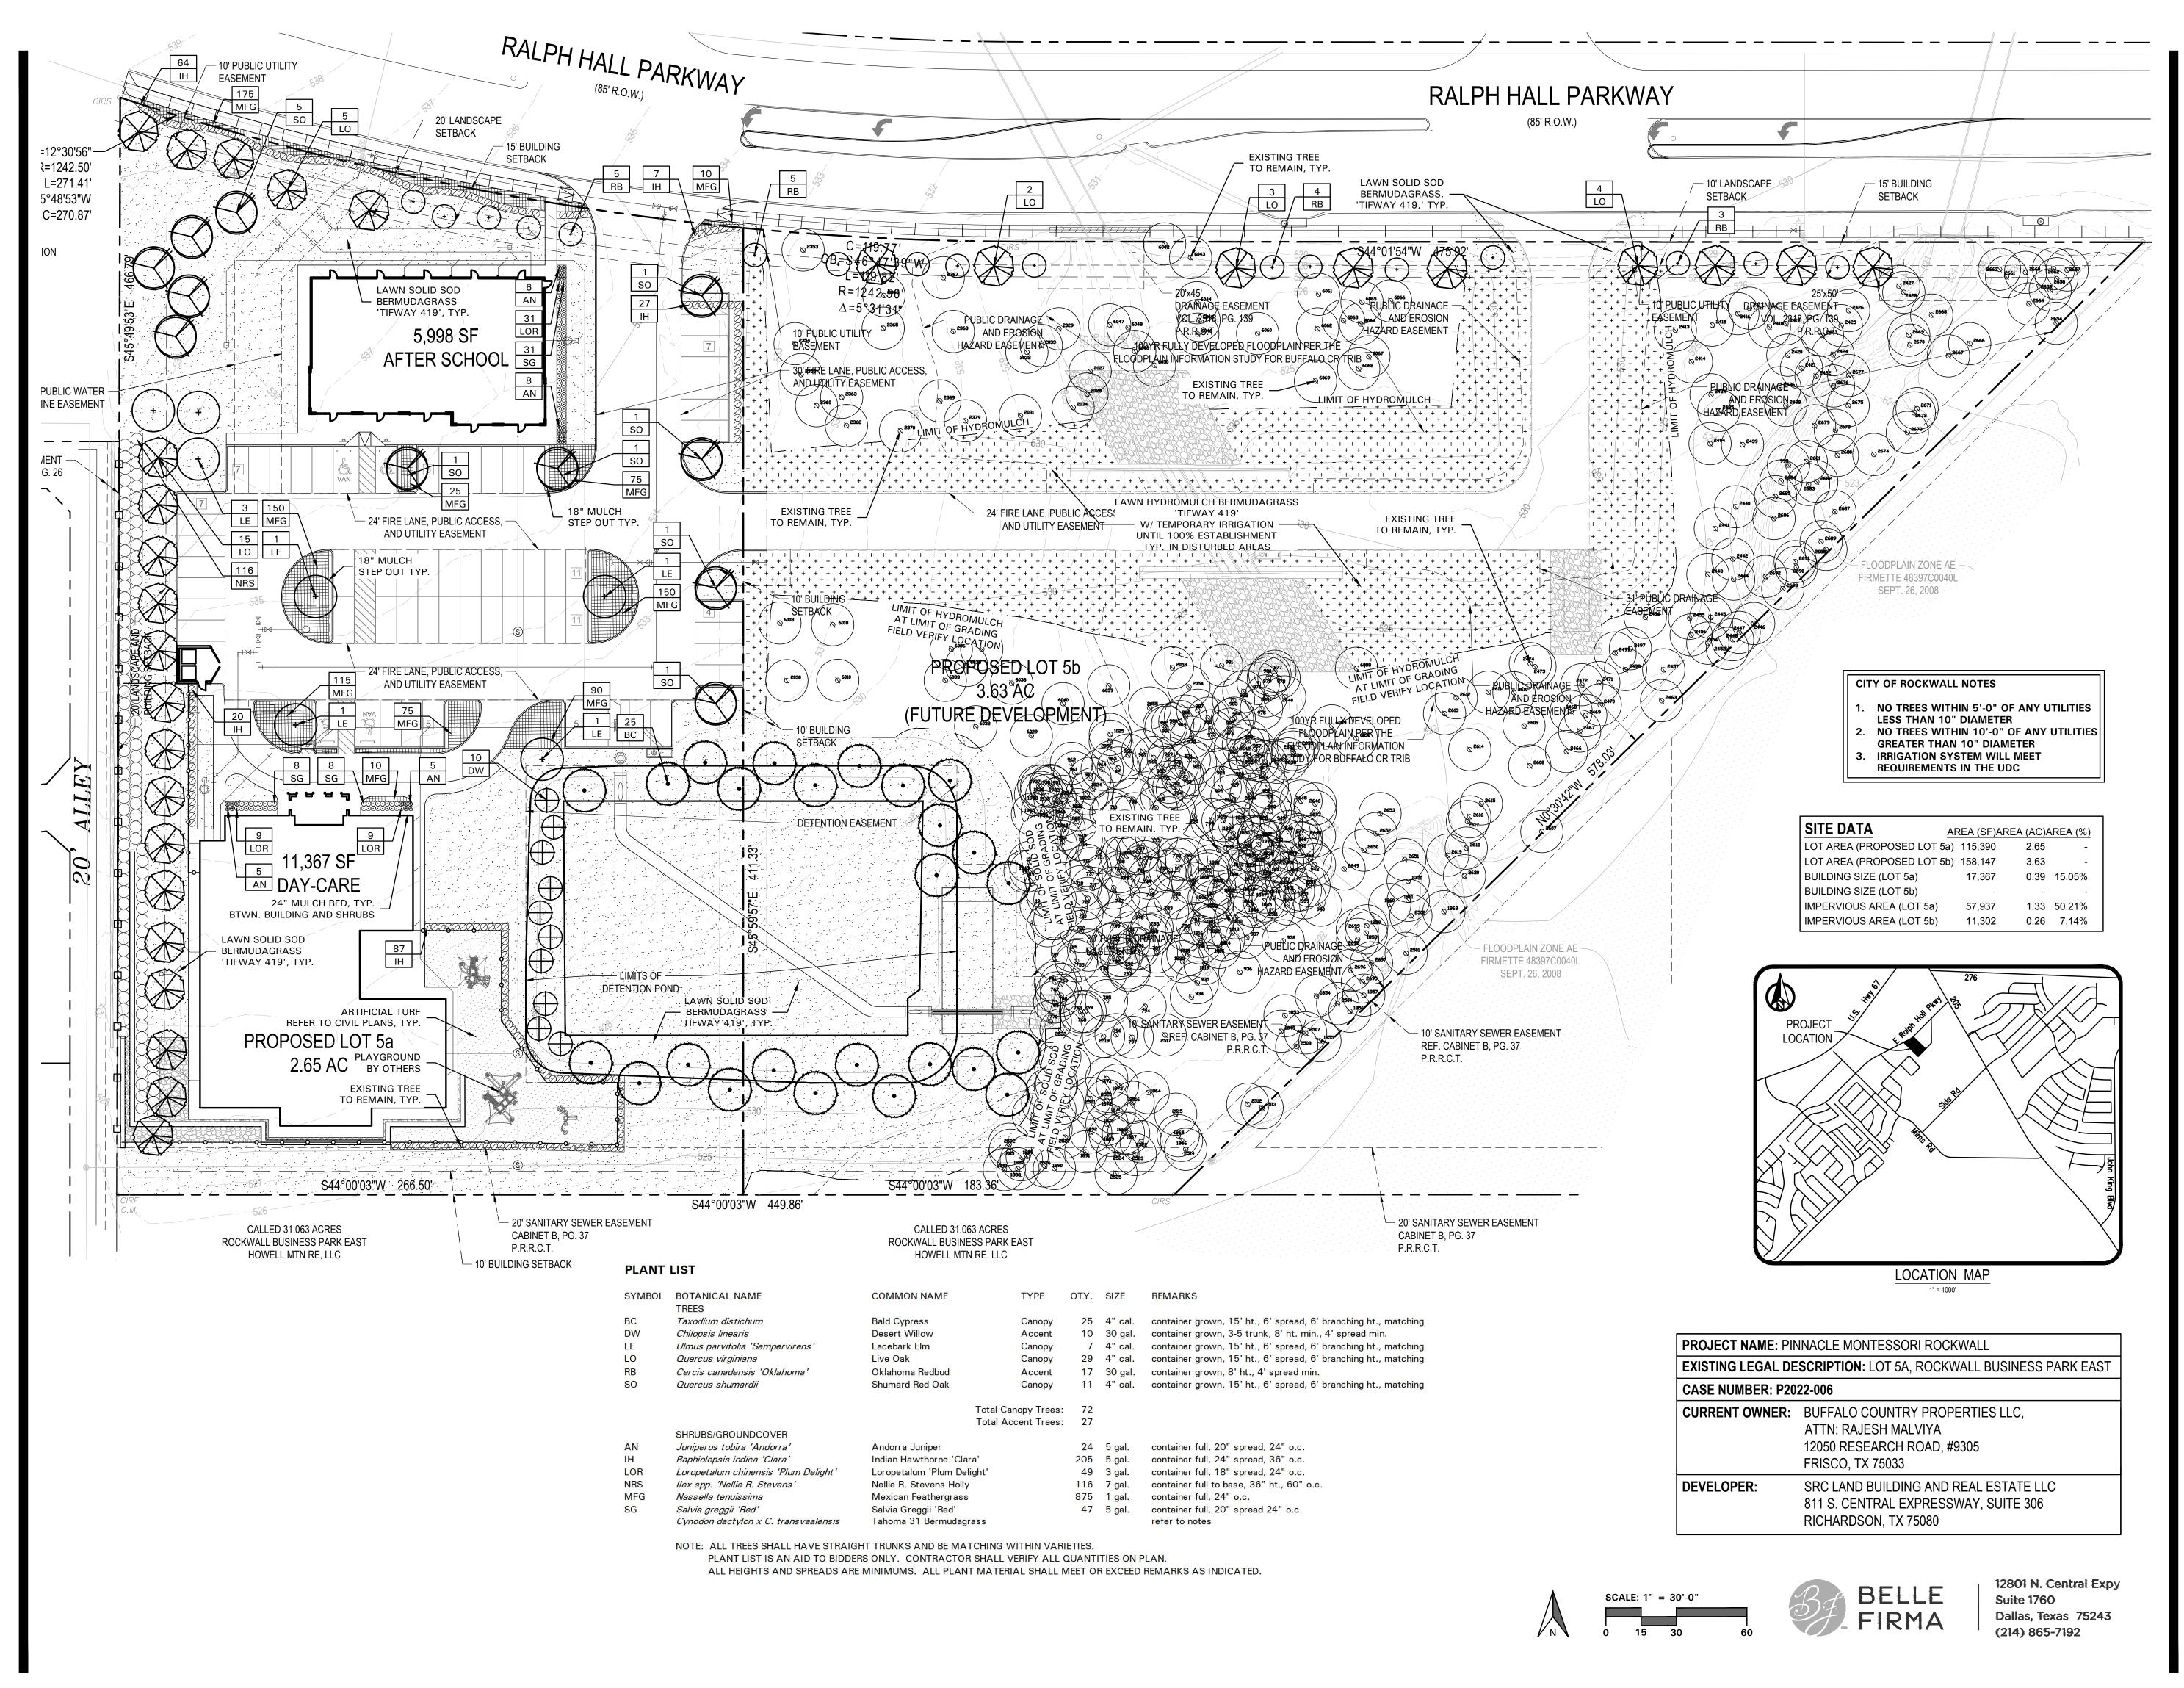

# LANDSCAPE TABULATIONS - Lot 5a THE CITY OF ROCKWALL, TEXAS

# NON-RESIDENTIAL R.O.W. BUFFER

1. Ten (10') foot-wide landscape buffer with one tree per fifty (50) I.f. and one accent tree per (50) I.f., to include groundcover, berm, and shrubbery

RALPH HALL PARKWAY: 272 I.f. Required Provided 10' wide buffer 20' wide buffer (5) trees, 4" cal. (5) trees, 4" cal. (5) accent trees (5) accent trees

#### RESIDENTIAL BUFFER 1. Twenty (20') foot-wide landscape buffer with one tree per twenty (20) I.f. and two (2) rows of large shrubs.

Residential Adjacency: 320 l.f. Required Provided 20' wide buffer 20' wide buffer (16) trees, 4" cal. (16) trees, 4" cal.

double of large shrubs double row of large shrubs

- PARKING LOT LANDSCAPING 1. Five (5%) percent of the interior parking lot shall be
- 2. One tree per ten (10) spaces for lots over 20,000 s.f.

Total interior parking lot area: 23,764 s.f. Total parking spaces: 61 spaces

Required Provided 1,188 s.f. (5%) 5,104 s.f. (7) trees, 4" cal. (12) trees, 4" cal.

SITE LANDSCAPING

- 1. Fifteen (15%) percent of the total site shall be landscaped
- for COMMERCIAL. 2. Fifty (50%) percent of the total requirements shall be located in the front of and along side buildings for COMMERCIAL.

Total site: 273,538 s.f.

Required Provided 41,031 s.f. (15%) 56,069 s.f. (20%) 20,516 s.f. (50%) 24,603 s.f. (60%)

DETENTION BASIN LANDSCAPING

1. One (1) canopy tree and (1) accent tree per 750 s.f. of dry area.

Detention Basin Area: 8,051 s.f.

Provided Required (10) trees, 4" cal. (10) trees, 4" cal. (10) accent trees (10) accent trees

# LANDSCAPE TABULATIONS - Lot 5b THE CITY OF ROCKWALL, TEXAS

NON-RESIDENTIAL R.O.W. BUFER 1. Ten (10') foot-wide landscape buffer with one tree per fifty (50) l.f. and one accent tree per (50) l.f.

RALPH HALL PARKWAY: 596 I.f. Required Provided 10' wide buffer 10' wide buffer (12) trees, 4" cal. (9) trees, 4" cal. (12) accent trees (12) accent trees

# CITY OF ROCKWALL NOTES

- 1. NO TREES WITHIN 5'-0" OF ANY UTILITIES LESS THAN 10" DIAMETER
- 2. NO TREES WITHIN 10'-0" OF ANY UTILITIES **GREATER THAN 10" DIAMETER**
- 3. IRRIGATION SYSTEM WILL MEET REQUIREMENTS IN THE UDC