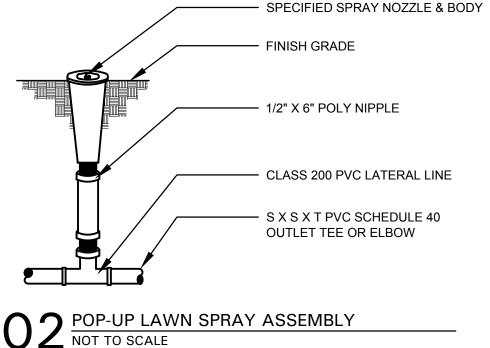

FINISH GRADE

O2 POP-UP LAWN SPRAY ASSEMBLY NOT TO SCALE

1/2" X 6" POLY NIPPLE

CLASS 200 PVC LATERAL LINE

- SXSXTPVCSCHEDULE 40 OUTLET TEE OR ELBOW

LAG BOLTS OR EXPANSION BOLTS AS REQUIRED

WALL (EXTERIOR OR INTERIOR)

#### B. Polyethylene nipples six (6") inches long shall be used on all pop-up spray heads.

# 3.5 POP-UP SPRAY HEADS

A. Supply pop-up spray heads in accordance with materials list and plan. Attach sprinkler to lateral piping with a semi-flexible polyethylene nipple not less than three (3") inches or more than six (6") inches long.