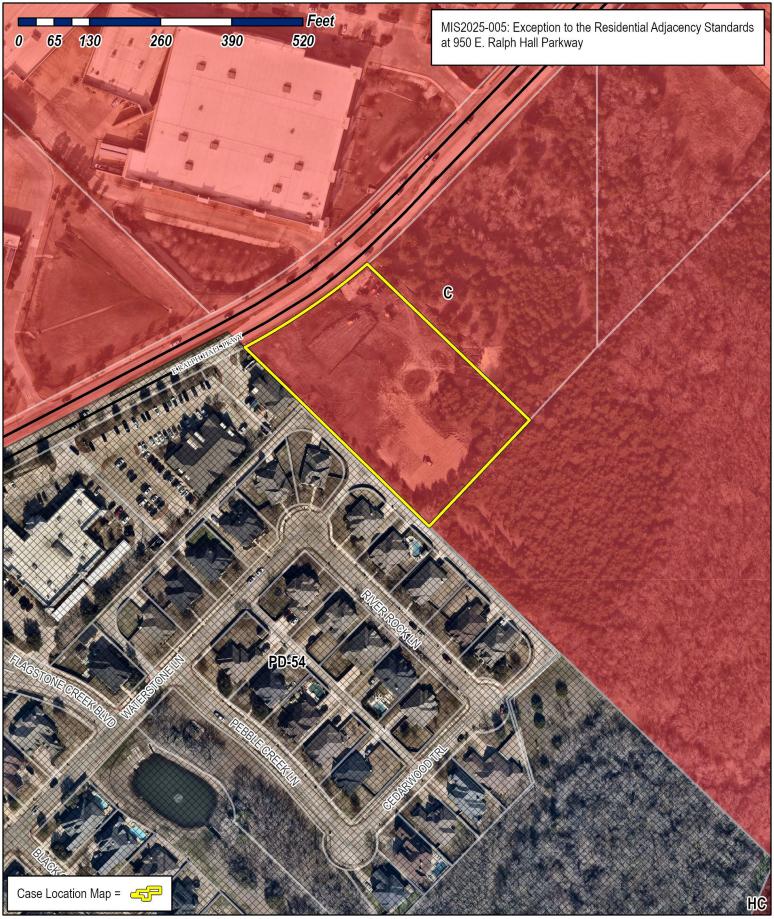

Re: Variance Request for Screening from Residential – Pinnacle Montessori Academy of Rockwall at 950 & 962 E Ralph Hall Pkwy, Rockwall, TX (SP2024-14)

As part of the Site Plan for the above-mentioned project, we are proposing a change in the screening wall between our development and the adjacent residential property located south of this project. Following UDC Guidelines, Article 8, Section 05.02 (B), we are proposing an acceptable alternative to the masonry by installing a wrought iron fence with three (3) tiered vegetative screening.