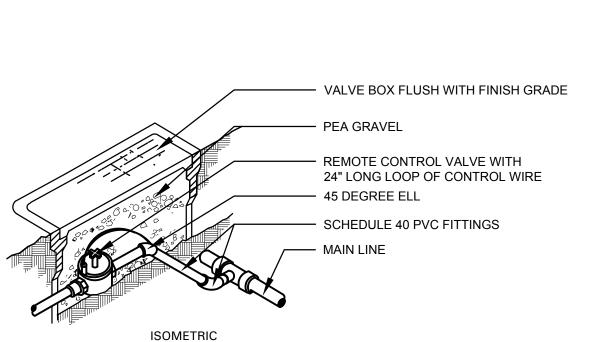

# A. Procedure: Comply with Division I requirements.

PAVEMENT AND SLEEVE

VALVE BOX FLUSH WITH FINISH GRADE

REMOTE CONTROL VALVE WITH 24" LONG LOOP OF CONTROL WIRE

SCHEDULE 40 PVC FITTINGS

PEA GRAVEL

45 DEGREE ELL

SIZE AS NOTED ON PLANS

- B. Product Data: The Contractor shall submit five (5) copies of equipment manufacturer's 'cut sheets' and shop drawings for approval by Owner Authorized Representative prior to installation, including, but not limited to the following: sprinkler head, pipe, controller, valves, backflow prevention devices, valve boxes, wire, conduit, fittings, and all other types of fixtures proposed to be installed on the job. The submittal shall include the manufacturer's name, model number, equipment capacity, and manufacturer's installation recommendations, if applicable, for each proposed item.
- C. No work covered under this section may begin until the

# 3.6 VALVES

A. Supply valves in accordance with materials list and sized according to drawings. Install valves in a level position in accordance with manufacturer's specifications. See plan for typical installation of electric valve and valve box.