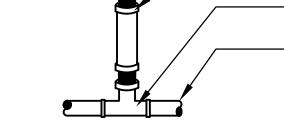

FINISH GRADE

O2 POP-UP LAWN SPRAY ASSEMBLY NOT TO SCALE

1/2" X 6" POLY NIPPLE

CLASS 200 PVC LATERAL LINE

- SXSXTPVCSCHEDULE 40 OUTLET TEE OR ELBOW

LAG BOLTS OR EXPANSION BOLTS AS REQUIRED

WALL (EXTERIOR OR INTERIOR)

# 3.5 POP-UP SPRAY HEADS

A. Supply pop-up spray heads in accordance with materials list and plan. Attach sprinkler to lateral piping with a semi-flexible polyethylene nipple not less than three (3") inches or more than six (6") inches long.