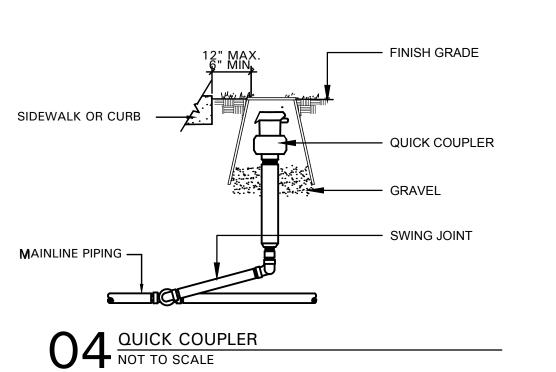

# F. Project Record Documents:

1. Comply with Division I requirements. 2. Locate by written dimension, routing of mainline piping, remote control valves, and quick coupling valves. Locate mainlines by single dimensions from permanent site features provided they run parallel to these elements. Locate valves, intermediate electrical connections, and