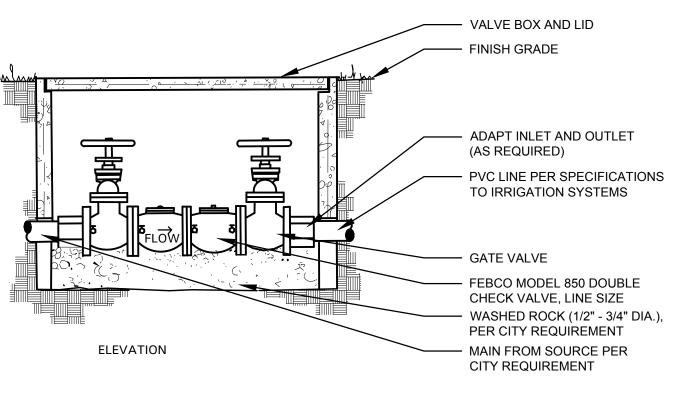

# 2.7 MATERIALS - SEE IRRIGATION PLAN

- A. Sprinkler heads in lawn area as specified on plan.
- B. PVC Pipe: Class 200, SDR 21
- C. Copper Tubing (City Connection): Type "M"
- D. 24V Wire: Size 14, Type UF
- E. Electric valves: Shall be all plastic construction as indicated on plans.
- F. Backflow Prevention Device: Refer to drawing requirements and flow valve. Coordinate exact location with General Contractor.