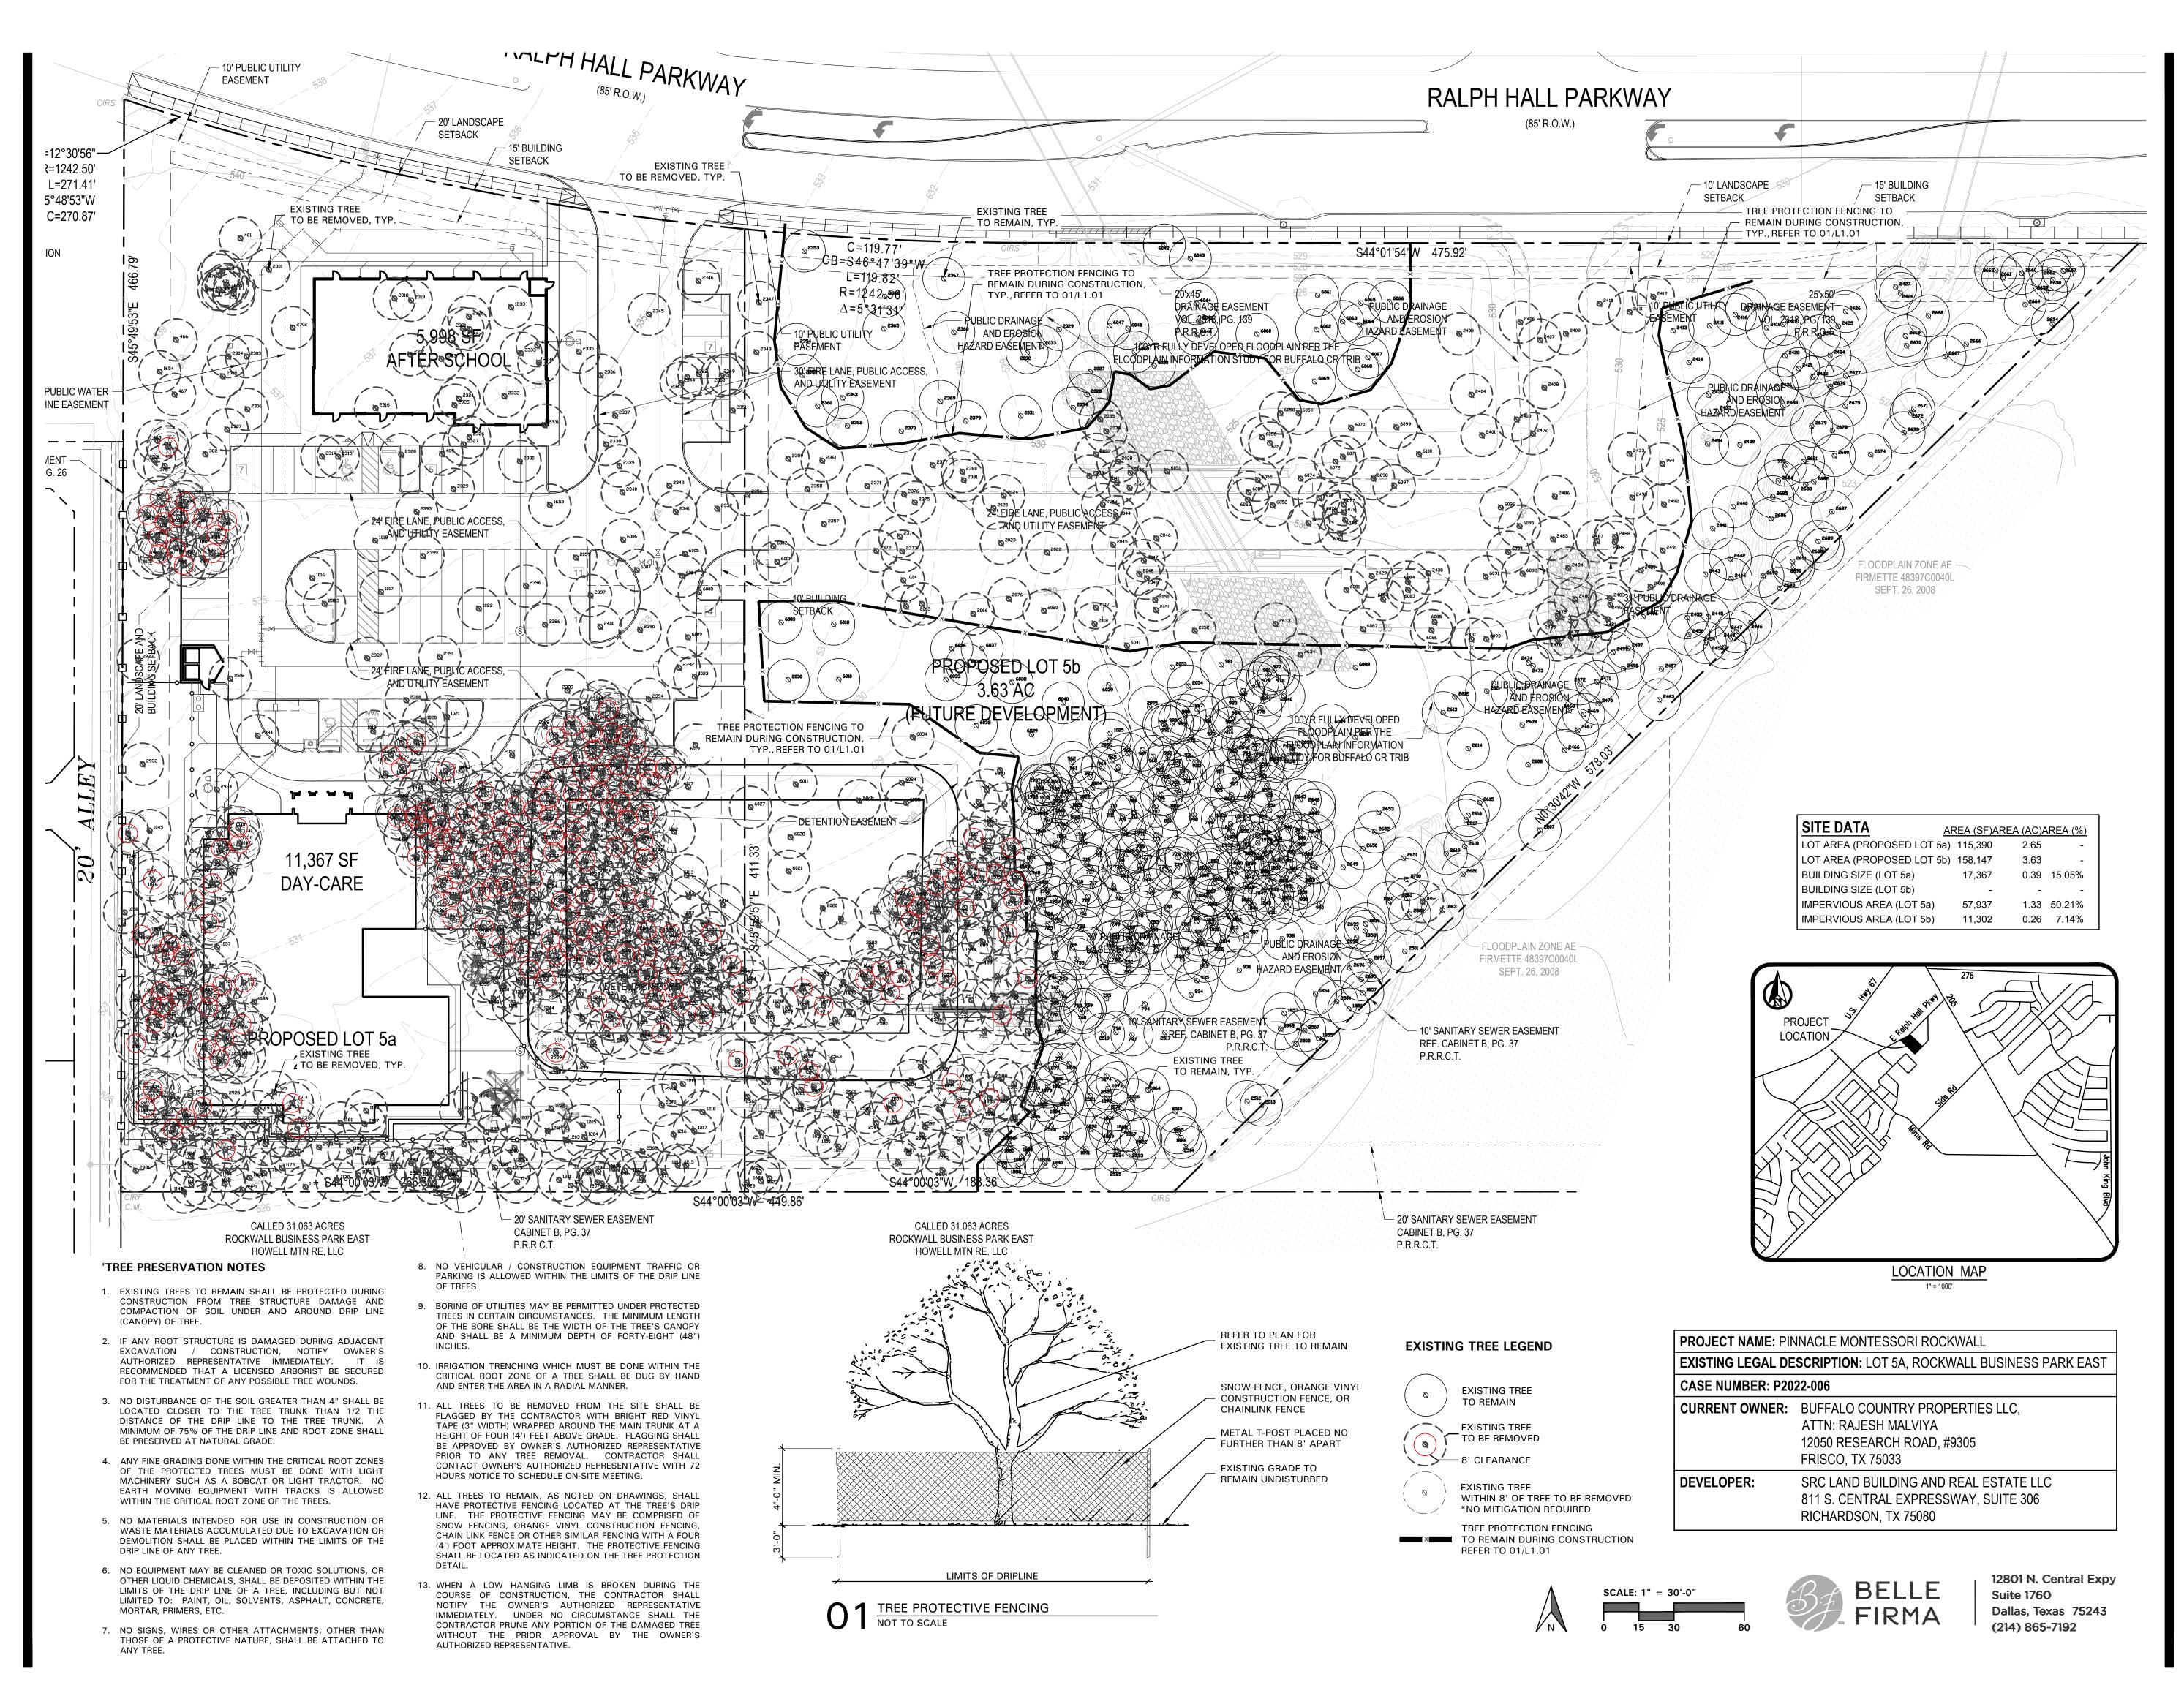

# LANDSCAPE TABULATIONS - Lot 5a THE CITY OF ROCKWALL, TEXAS

# NON-RESIDENTIAL R.O.W. BUFFER

1. Ten (10') foot-wide landscape buffer with one tree per fifty (50) I.f. and one accent tree per (50) I.f., to include groundcover, berm, and shrubbery

RALPH HALL PARKWAY: 272 I.f. Required Provided 10' wide buffer 20' wide buffer (5) trees, 4" cal. (5) trees, 4" cal. (5) accent trees (5) accent trees

#### RESIDENTIAL BUFFER 1. Twenty (20') foot-wide landscape buffer with one tree per twenty (20) I.f. and two (2) rows of large shrubs.

Residential Adjacency: 320 l.f. Required Provided 20' wide buffer 20' wide buffer (16) trees, 4" cal. (16) trees, 4" cal.

double of large shrubs double row of large shrubs

- PARKING LOT LANDSCAPING 1. Five (5%) percent of the interior parking lot shall be
- 2. One tree per ten (10) spaces for lots over 20,000 s.f.

Total interior parking lot area: 23,764 s.f. Total parking spaces: 61 spaces

Required Provided 1,188 s.f. (5%) 5,104 s.f. (7) trees, 4" cal. (12) trees, 4" cal.

SITE LANDSCAPING

- 1. Fifteen (15%) percent of the total site shall be landscaped
- for COMMERCIAL. 2. Fifty (50%) percent of the total requirements shall be located in the front of and along side buildings for COMMERCIAL.

Total site: 273,538 s.f.

Required Provided 41,031 s.f. (15%) 56,069 s.f. (20%) 20,516 s.f. (50%) 24,603 s.f. (60%)

DETENTION BASIN LANDSCAPING

1. One (1) canopy tree and (1) accent tree per 750 s.f. of dry area.

Detention Basin Area: 8,051 s.f.

Provided Required (10) trees, 4" cal. (10) trees, 4" cal. (10) accent trees (10) accent trees

# LANDSCAPE TABULATIONS - Lot 5b THE CITY OF ROCKWALL, TEXAS

NON-RESIDENTIAL R.O.W. BUFER 1. Ten (10') foot-wide landscape buffer with one tree per fifty (50) l.f. and one accent tree per (50) l.f.

RALPH HALL PARKWAY: 596 I.f. Required Provided 10' wide buffer 10' wide buffer (12) trees, 4" cal. (9) trees, 4" cal. (12) accent trees (12) accent trees

(3) existing trees

# CITY OF ROCKWALL NOTES

- 1. NO TREES WITHIN 5'-0" OF ANY UTILITIES LESS THAN 10" DIAMETER
- 2. NO TREES WITHIN 10'-0" OF ANY UTILITIES **GREATER THAN 10" DIAMETER**
- 3. IRRIGATION SYSTEM WILL MEET REQUIREMENTS IN THE UDC