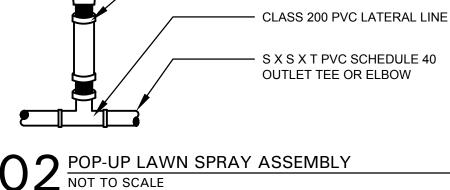

FINISH GRADE

O2 POP-UP LAWN SPRAY ASSEMBLY NOT TO SCALE

1/2" X 6" POLY NIPPLE

CLASS 200 PVC LATERAL LINE

- SXSXTPVCSCHEDULE 40 OUTLET TEE OR ELBOW

LAG BOLTS OR EXPANSION BOLTS AS REQUIRED

WALL (EXTERIOR OR INTERIOR)

# 3.5 POP-UP SPRAY HEADS

A. Supply pop-up spray heads in accordance with materials list and plan. Attach sprinkler to lateral piping with a semi-flexible polyethylene nipple not less than three (3") inches or more than six (6") inches long.