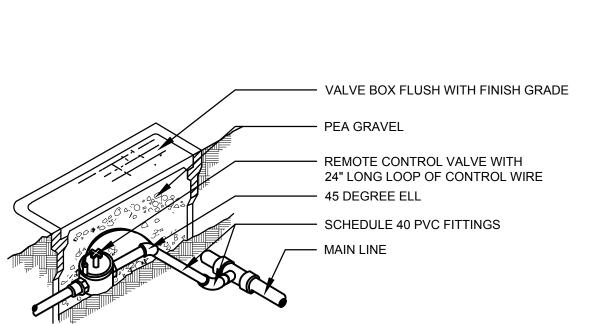

O 1 SLEEVE DETAIL NOT TO SCALE

**ISOMETRIC** 

05 REMOTE CONTROL VALVE NOT TO SCALE

installation of the irrigation system as indicated by the Drawings. All costs associated with this installation, including fees for testing and inspections of the system components are the responsibility of the installer of this irrigation system.

# A. Procedure: Comply with Division I requirements.

PAVEMENT AND SLEEVE

VALVE BOX FLUSH WITH FINISH GRADE

REMOTE CONTROL VALVE WITH 24" LONG LOOP OF CONTROL WIRE

SCHEDULE 40 PVC FITTINGS

PEA GRAVEL

45 DEGREE ELL

SIZE AS NOTED ON PLANS

- B. Product Data: The Contractor shall submit five (5) copies of equipment manufacturer's 'cut sheets' and shop drawings for approval by Owner Authorized Representative prior to installation, including, but not limited to the following: sprinkler head, pipe, controller, valves, backflow prevention devices, valve boxes, wire, conduit, fittings, and all other types of fixtures proposed to be installed on the job. The submittal shall include the manufacturer's name, model number, equipment capacity, and manufacturer's installation recommendations, if applicable, for each proposed item.
- C. No work covered under this section may begin until the