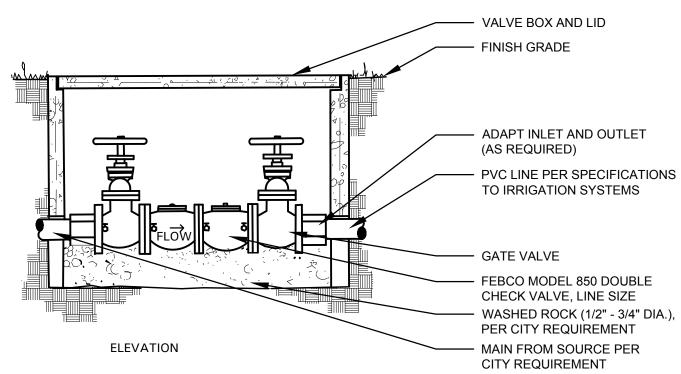

# 2.7 MATERIALS - SEE IRRIGATION PLAN

- A. Sprinkler heads in lawn area as specified on plan.
- B. PVC Pipe: Class 200, SDR 21
- C. Copper Tubing (City Connection): Type "M"
- D. 24V Wire: Size 14, Type UF
- E. Electric valves: Shall be all plastic construction as indicated on plans.
- F. Backflow Prevention Device: Refer to drawing requirements and flow valve. Coordinate exact location with General Contractor.