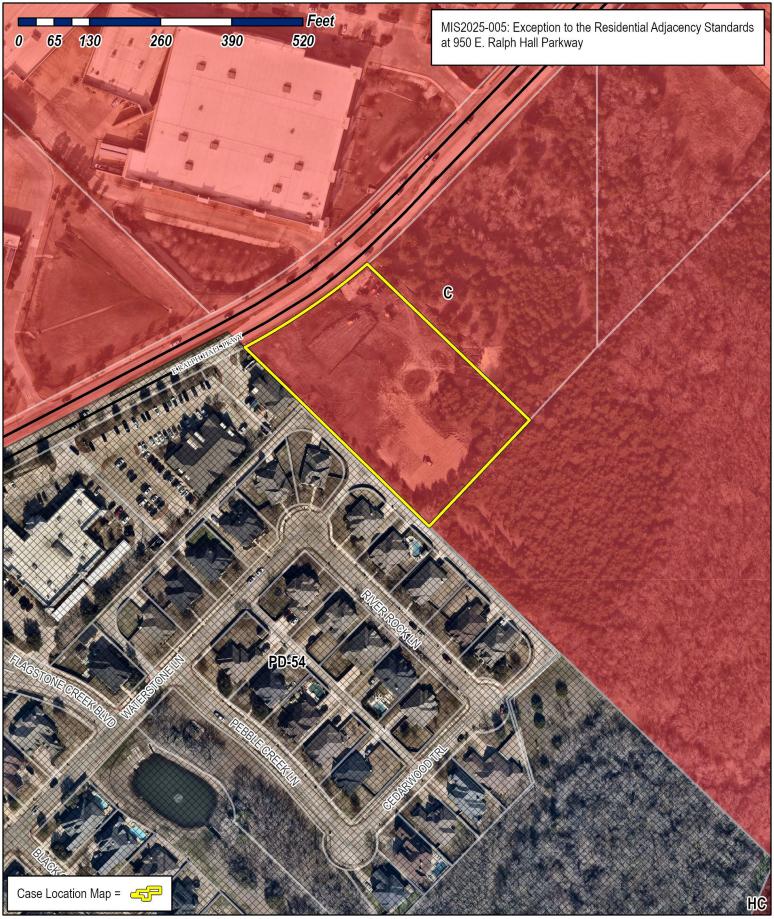

Re: Variance Request for Screening from Residential – Pinnacle Montessori Academy of Rockwall at 950 & 962 E Ralph Hall Pkwy, Rockwall, TX (SP2024-14)

As part of the Site Plan for the above-mentioned project, we are proposing a change in the screening wall between our development and the adjacent residential property located south of this project. Following UDC Guidelines, Article 8, Section 05.02 (B), we are proposing an acceptable alternative to the masonry by installing a wrought iron fence with three (3) tiered vegetative screening.

#### RESIDENTIAL BUFFER 1. Twenty (20') foot-wide landscape buffer with one tree per twenty (20) I.f. and two (2) rows of large shrubs.

Residential Adjacency: 320 l.f. Required Provided 20' wide buffer 20' wide buffer (16) trees, 4" cal. (16) trees, 4" cal.