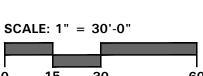

# **SECTION 32 8424 - IRRIGATION SYSTEM**

PART 1 - GENERAL

A. Provide complete sprinkler installation as detailed and specified herein, includes furnishing all labor, material, tools, equipment, and related items for the complete and proper

O 1 SLEEVE DETAIL NOT TO SCALE

**ISOMETRIC** 

05 REMOTE CONTROL VALVE NOT TO SCALE

installation of the irrigation system as indicated by the Drawings. All costs associated with this installation, including fees for testing and inspections of the system components are the responsibility of the installer of this irrigation system.

#### B. Work includes but is not limited to:

- Trenching and backfill.
- Installation of automatic controlled system. 3. Upon completion of installation, supply as-built drawings showing details of construction including location of mainline piping, manual and automatic valves, electrical supply to valves, and specifically the exact location of automatic valves.
- C. All sleeves as shown on plans shall be furnished by General Contractor. Meter and power source shall be provided by General Contractor.

# 1.6 TESTING

- A. Perform testing required with other trades, including earthwork, paving, plumbing, electrical, etc., to avoid unnecessary cutting, patching, and boring.
- B. Water Pressure: This irrigation system has been designed to operate with a minimum static water pressure indicated on Drawings. The Contractor shall take a pressure reading at each water meter prior to beginning construction. Confirm findings to Owner Authorized Representative in writing. If static pressure varies from pressure stated on drawings, do not start work until notified to do so by Owner Authorized Representative.

# 2.7 MATERIALS - SEE IRRIGATION PLAN

- A. Sprinkler heads in lawn area as specified on plan.
- B. PVC Pipe: Class 200, SDR 21
- C. Copper Tubing (City Connection): Type "M"
- D. 24V Wire: Size 14, Type UF
- E. Electric valves: Shall be all plastic construction as indicated on plans.
- F. Backflow Prevention Device: Refer to drawing requirements and flow valve. Coordinate exact location with General Contractor.

# 3.1 INSTALLATION - GENERAL

- A. Staking: Before installation is started, place a stake where each sprinkler is to be located, in accordance with drawing. Staking shall be approved by Owner Authorized Representative before proceeding with work.
- B. Excavations: Excavations are unclassified and include earth, loose rock, rock or any combination thereof, in wet or dry state. Backfill trenches with material removed, provided that the earth is suitable for compaction and contains no lumps, clods rock, debris, etc. Special backfill specifications, if furnished take preference over this general specification.
- C. Backfill: Flood or hand-tamp to prevent after settling. Hand rake trenches and adjoining area to leave grade in as good or better condition than before installation.
- D. Piping Layout: Piping layout is diagrammatic. Route piping around trees and shrubs in such a manner as to avoid damage to plantings. Do not dig within ball of newly planted trees or shrubs. In areas where existing trees are present, trenches shall be adjusted on-site to provide a minimum clearance of four (4) feet between the drip line of any tree or trench. The Contractor shall notify the Owner Authorized Representative in writing of a planned change in trench routing from that

# 3.2 PIPE INSTALLATION

shown on the drawings.

- A. Sprinkler Mains: Install a four (4") inch wide minimum trench with a minimum of eighteen (18") inches of cover.
- B. Lateral Piping: Install a four (4") inch wide minimum trench deep enough to allow for installation of sprinkler heads and valves, but in no case, with less than twelve (12") of cover.
- C. Trenching: Remove lumber, rubbish, and large rocks from trenches. Provide firm, uniform bearing for entire length of each pipe line to prevent uneven settlement. Wedging or blocking of pipe shall not be permitted. Remove foreign matter or dirt from inside of pipe before welding, and keep piping clean by approved means during and after laying of

# 3.6 VALVES

A. Supply valves in accordance with materials list and sized according to drawings. Install valves in a level position in accordance with manufacturer's specifications. See plan for typical installation of electric valve and valve box.

### 3.7 WIRING

- Supply wire from the automatic sprinkler controls to the valves. No conduit will be required for UF wire unless otherwise noted on the plan. Wire shall be tucked under the
- B. A separate wire is required from the control to each electric valve. A common neutral wire is also required from each control to each of the valves served by each particular control.
- C. Bundle multiple wires and tape them together at ten (10') foot intervals. Install ten (10") inch expansion coils at not more than one hundred (100') foot intervals. Make splices waterproof.