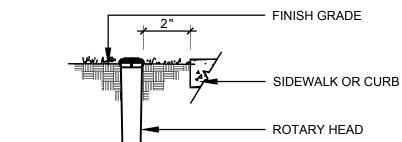

ittings: Shall be of the same material as the PVC pipe specified and shall be compatible with PVC pipe furnished.

# 2.3 COPPER TUBING

A. Hard, straight lengths of domestic manufacture only. Do not use copper tube of foreign extrusion or any so-called irrigation

# 2.4 COPPER TUBE FITTINGS

A. Cast brass or wrought copper, sweat - solder type.

- A. Type UF with 4/64" thick waterproof insulation which is Underwriter's Laboratory approved for direct underground burial when used in a National Electric Code Class II Circuit (30 volts AC or less).
- B. Wire Connectors: Waterproof splice kit connectors. Type

# 2.6 SCHEDULE 80 PVC NIPPLES

A. Composed of Standard Schedule 40 PVC Fittings and PVC

# FINISH GRADE - ROTARY HEAD **SWING JOINT** LATERAL PIPING

# tubing (thin wall).

# DBY by 3M.



### meeting noted standards. No clamps or wires may be used. Nipples for heads and shrub risers to be nominal one-half inch $(\frac{1}{2})$ diameter by eight (8") inches long, where applicable.

#### B. Polyethylene nipples six (6") inches long shall be used on all pop-up spray heads.

# 2.7 MATERIALS - SEE IRRIGATION PLAN

- A. Sprinkler heads in lawn area as specified on plan.
- B. PVC Pipe: Class 200, SDR 21
- C. Copper Tubing (City Connection): Type "M"
- D. 24V Wire: Size 14, Type UF
- E. Electric valves: Shall be all plastic construction as indicated on plans.
- F. Backflow Prevention Device: Refer to drawing requirements and flow valve. Coordinate exact location with General Contractor.

# **PART 3 - EXECUTION**

# 3.1 INSTALLATION - GENERAL

- A. Staking: Before installation is s