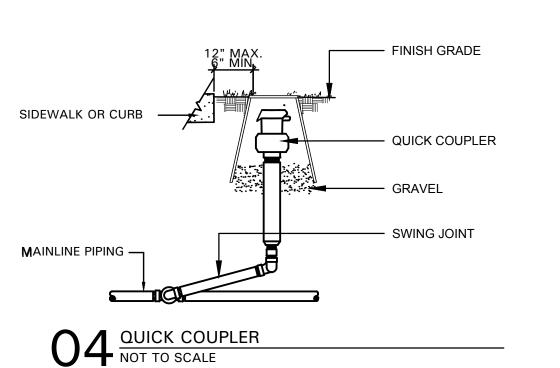

from lines by removing nozzle from heads on end of lines and turning on
- C. Check sprinklers for proper operation and proper alignment for direction of throw.
- D. Check each section of spray heads for operating pressure and balance to other sections by use of flow adjustment on top of each valve.
- E. Check nozzling for proper coverage. Prevailing wind conditions may indicate that arch of angle of spray should be other than shown on drawings. In this case, change nozzles to provide correct coverage and furnish data to Owner Authorized Representative with each change.

# 3.11 SYSTEM DEMONSTRATION

Instruct Owner's personnel in operation and maintenance of system including adjusting of sprinkler heads. Use operation

# and maintenance manual for basis of demonstration. **END OF SECTION**







SCHEDULE 40



**ISOMETRIC** 

05 REMOTE CONTROL VALVE NOT TO SCALE





06 WALL MOUNTED CONTROLLER NOT TO SCALE



**BACKFLOW PREVENTER** 



12801 N. Central Expy **Suite 1760** Dallas, Texas 75243 (214) 865-7192

OMEGA DESIGN. LLC 811 S. CENTRAL EXPRESSWAY SUITE 306

# RICHARDSON, TX 75080 TBPE FIRM NO. F-20145

|   | RE | VISIONS  | 3              |
|---|----|----------|----------------|
| Ī | #  | DATE     | COMMENTS       |
| Ī | 1  | 05.06.20 | City Comments  |
|   | 2  | 10.13.20 | City Comments  |
|   | 3  | 11.19.21 | City Comments  |
|   | 4  | 12.06.21 | City Comments  |
|   | 5  | 03.03.22 | City Comments  |
|   | 6  | 08.05.22 | City Comments  |
|   | 7  | 05.17.24 | City Comments  |
|   | 8  | 07.25.24 | City Comments  |
|   | 9  | 08.29.24 | City Comments  |
|   | 10