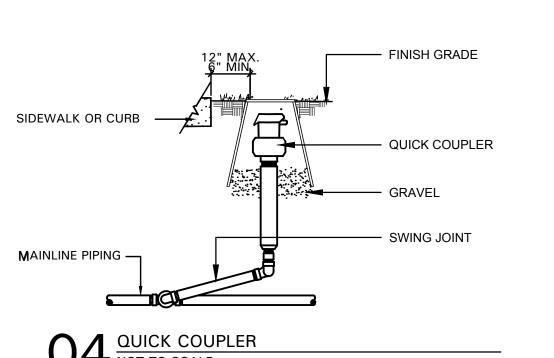

# F. Project Record Documents:

1. Comply with Division I requirements. 2. Locate by written dimension, routing of mainline piping, remote control valves, and quick coupling valves. Locate mainlines by single dimensions from permanent site features provided they run parallel to these elements. Locate valves, intermediate electrical connections, and