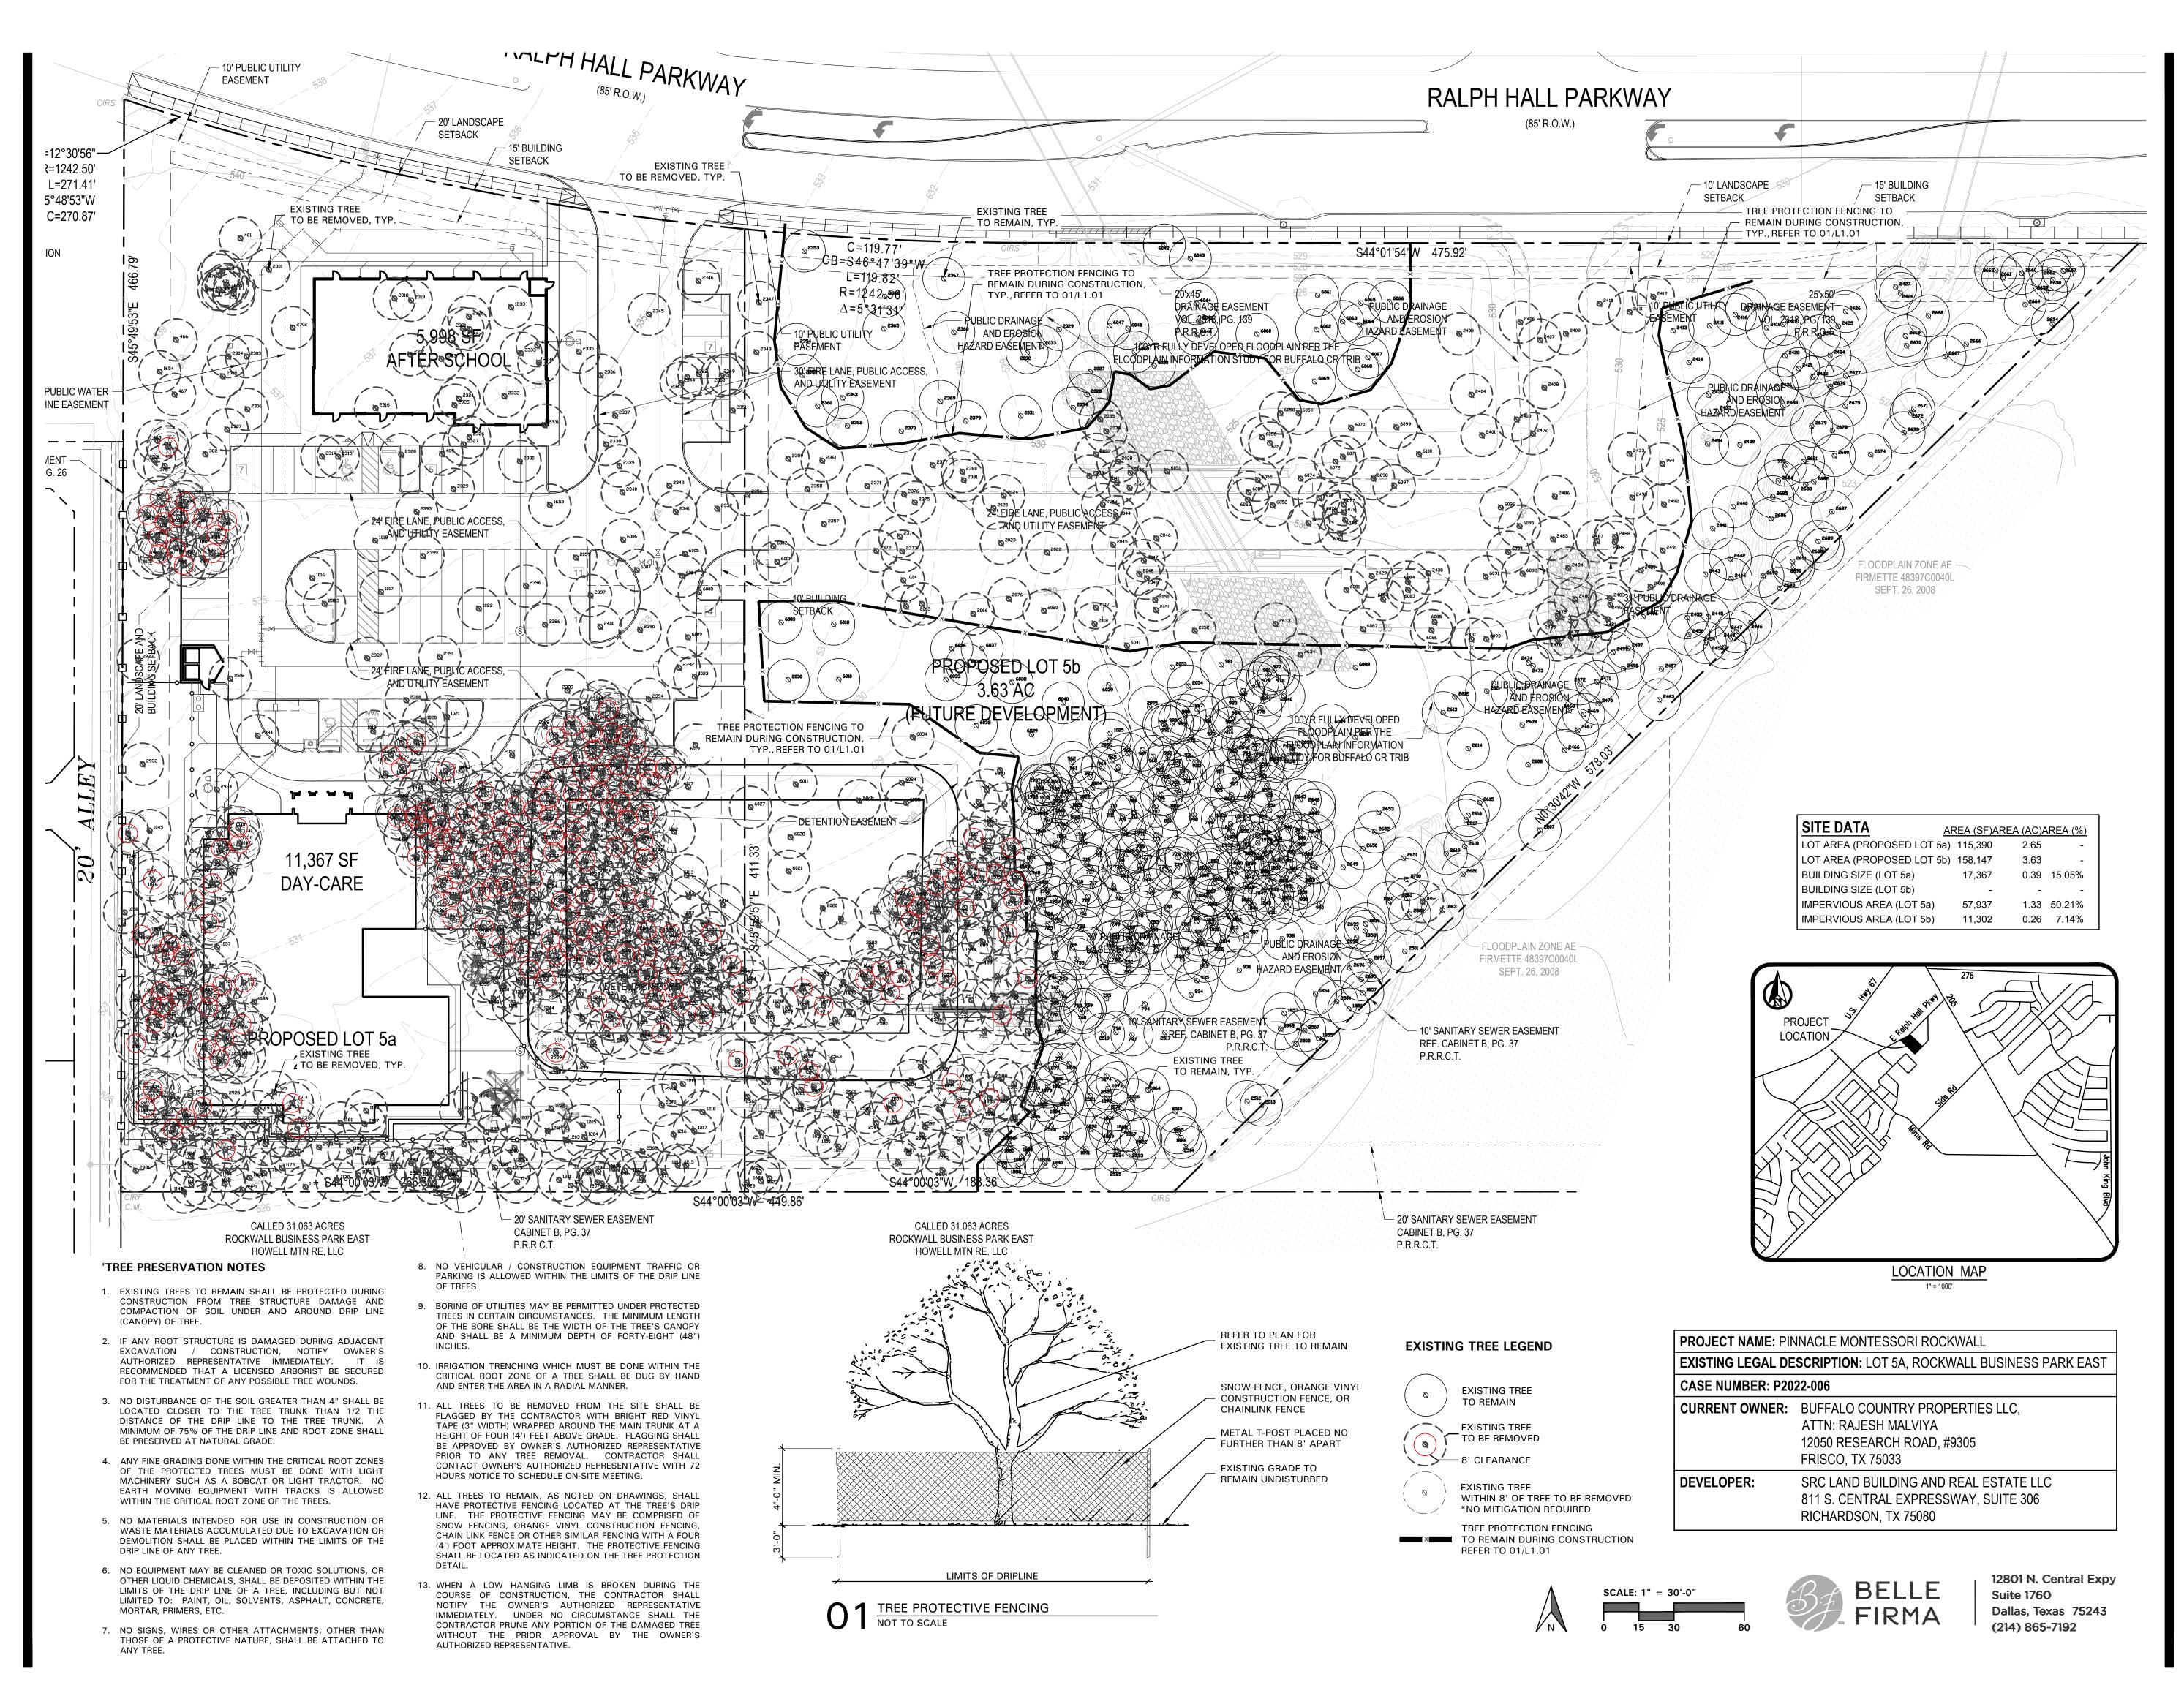

# LANDSCAPE TABULATIONS - Lot 5a THE CITY OF ROCKWALL, TEXAS

# NON-RESIDENTIAL R.O.W. BUFFER

1. Ten (10') foot-wide landscape buffer with one tree per fifty (50) I.f. and one accent tree per (50) I.f., to include groundcover, berm, and shrubbery

RALPH HALL PARKWAY: 272 I.f. Required Provided 10' wide buffer 20' wide buffer (5) trees, 4" cal. (5) trees, 4" cal. (5) accent trees (5) accent trees

#### RESIDENTIAL BUFFER 1. Twenty (20') foot-wide landscape buffer with one tree per twenty (20) I.f. and two (2) rows of large shrubs.

Residential Adjacency: 320 l.f. Required Provided 20' wide buffer 20' wide buffer (16) trees, 4" cal. (16) trees, 4" cal.

double of large shrubs double row of large shrubs

- PARKING LOT LANDSCAPING 1. Five (5%) percent of the interior parking lot shall be
- 2. One tree per ten (10) spaces for lots over 20,000 s.f.

Total interior parking lot area: 23,764 s.f. Total parking spaces: 61 spaces

Required Provided 1,188 s.f. (5%) 5,104 s.f. (7) trees, 4" cal. (12) trees, 4" cal.

SITE LANDSCAPING

- 1. Fifteen (15%) percent of the total site shall be landscaped
- for COMMERCIAL. 2. Fifty (50%) percent of the total requirements shall be located in the front of and along side buildings for COMMERCIAL.

Total site: 273,538 s.f.

Required Provided 41,031 s.f. (15%) 56,069 s.f. (20%) 20,516 s.f. (50%) 24,603 s.f. (60%)

DETENTION BASIN LANDSCAPING

1. One (1) canopy tree and (1) accent tree per 750 s.f. of dry area.

Detention Basin Area: 8,051 s.f.

Provided Required (10) trees, 4" cal. (10) trees, 4" cal. (10) accent trees (10) accent trees

# LANDSCAPE TABULATIONS - Lot 5b THE CITY OF ROCKWALL, TEXAS

NON-RESIDENTIAL R.O.W. BUFER 1. Ten (10') foot-wide landscape buffer with one tree per fifty (50) l.f. and one accent tree per (50) l.f.

RALPH HALL PARKWAY: 596 I.f. Required Provided 10' wide buffer 10' wide buffer (12) trees, 4" cal. (9) trees, 4" cal. (12) accent trees (12) accent trees

# CITY OF ROCKWALL NOTES

- 1. NO TREES WITHIN 5'-0" OF ANY UTILITIES LESS THAN 10" DIAMETER
- 2. NO TREES WITHIN 10'-0" OF ANY UTILITIES **GREATER THAN 10" DIAMETER**
- 3. IRRIGATION SYSTEM WILL MEET REQUIREMENTS IN THE UDC