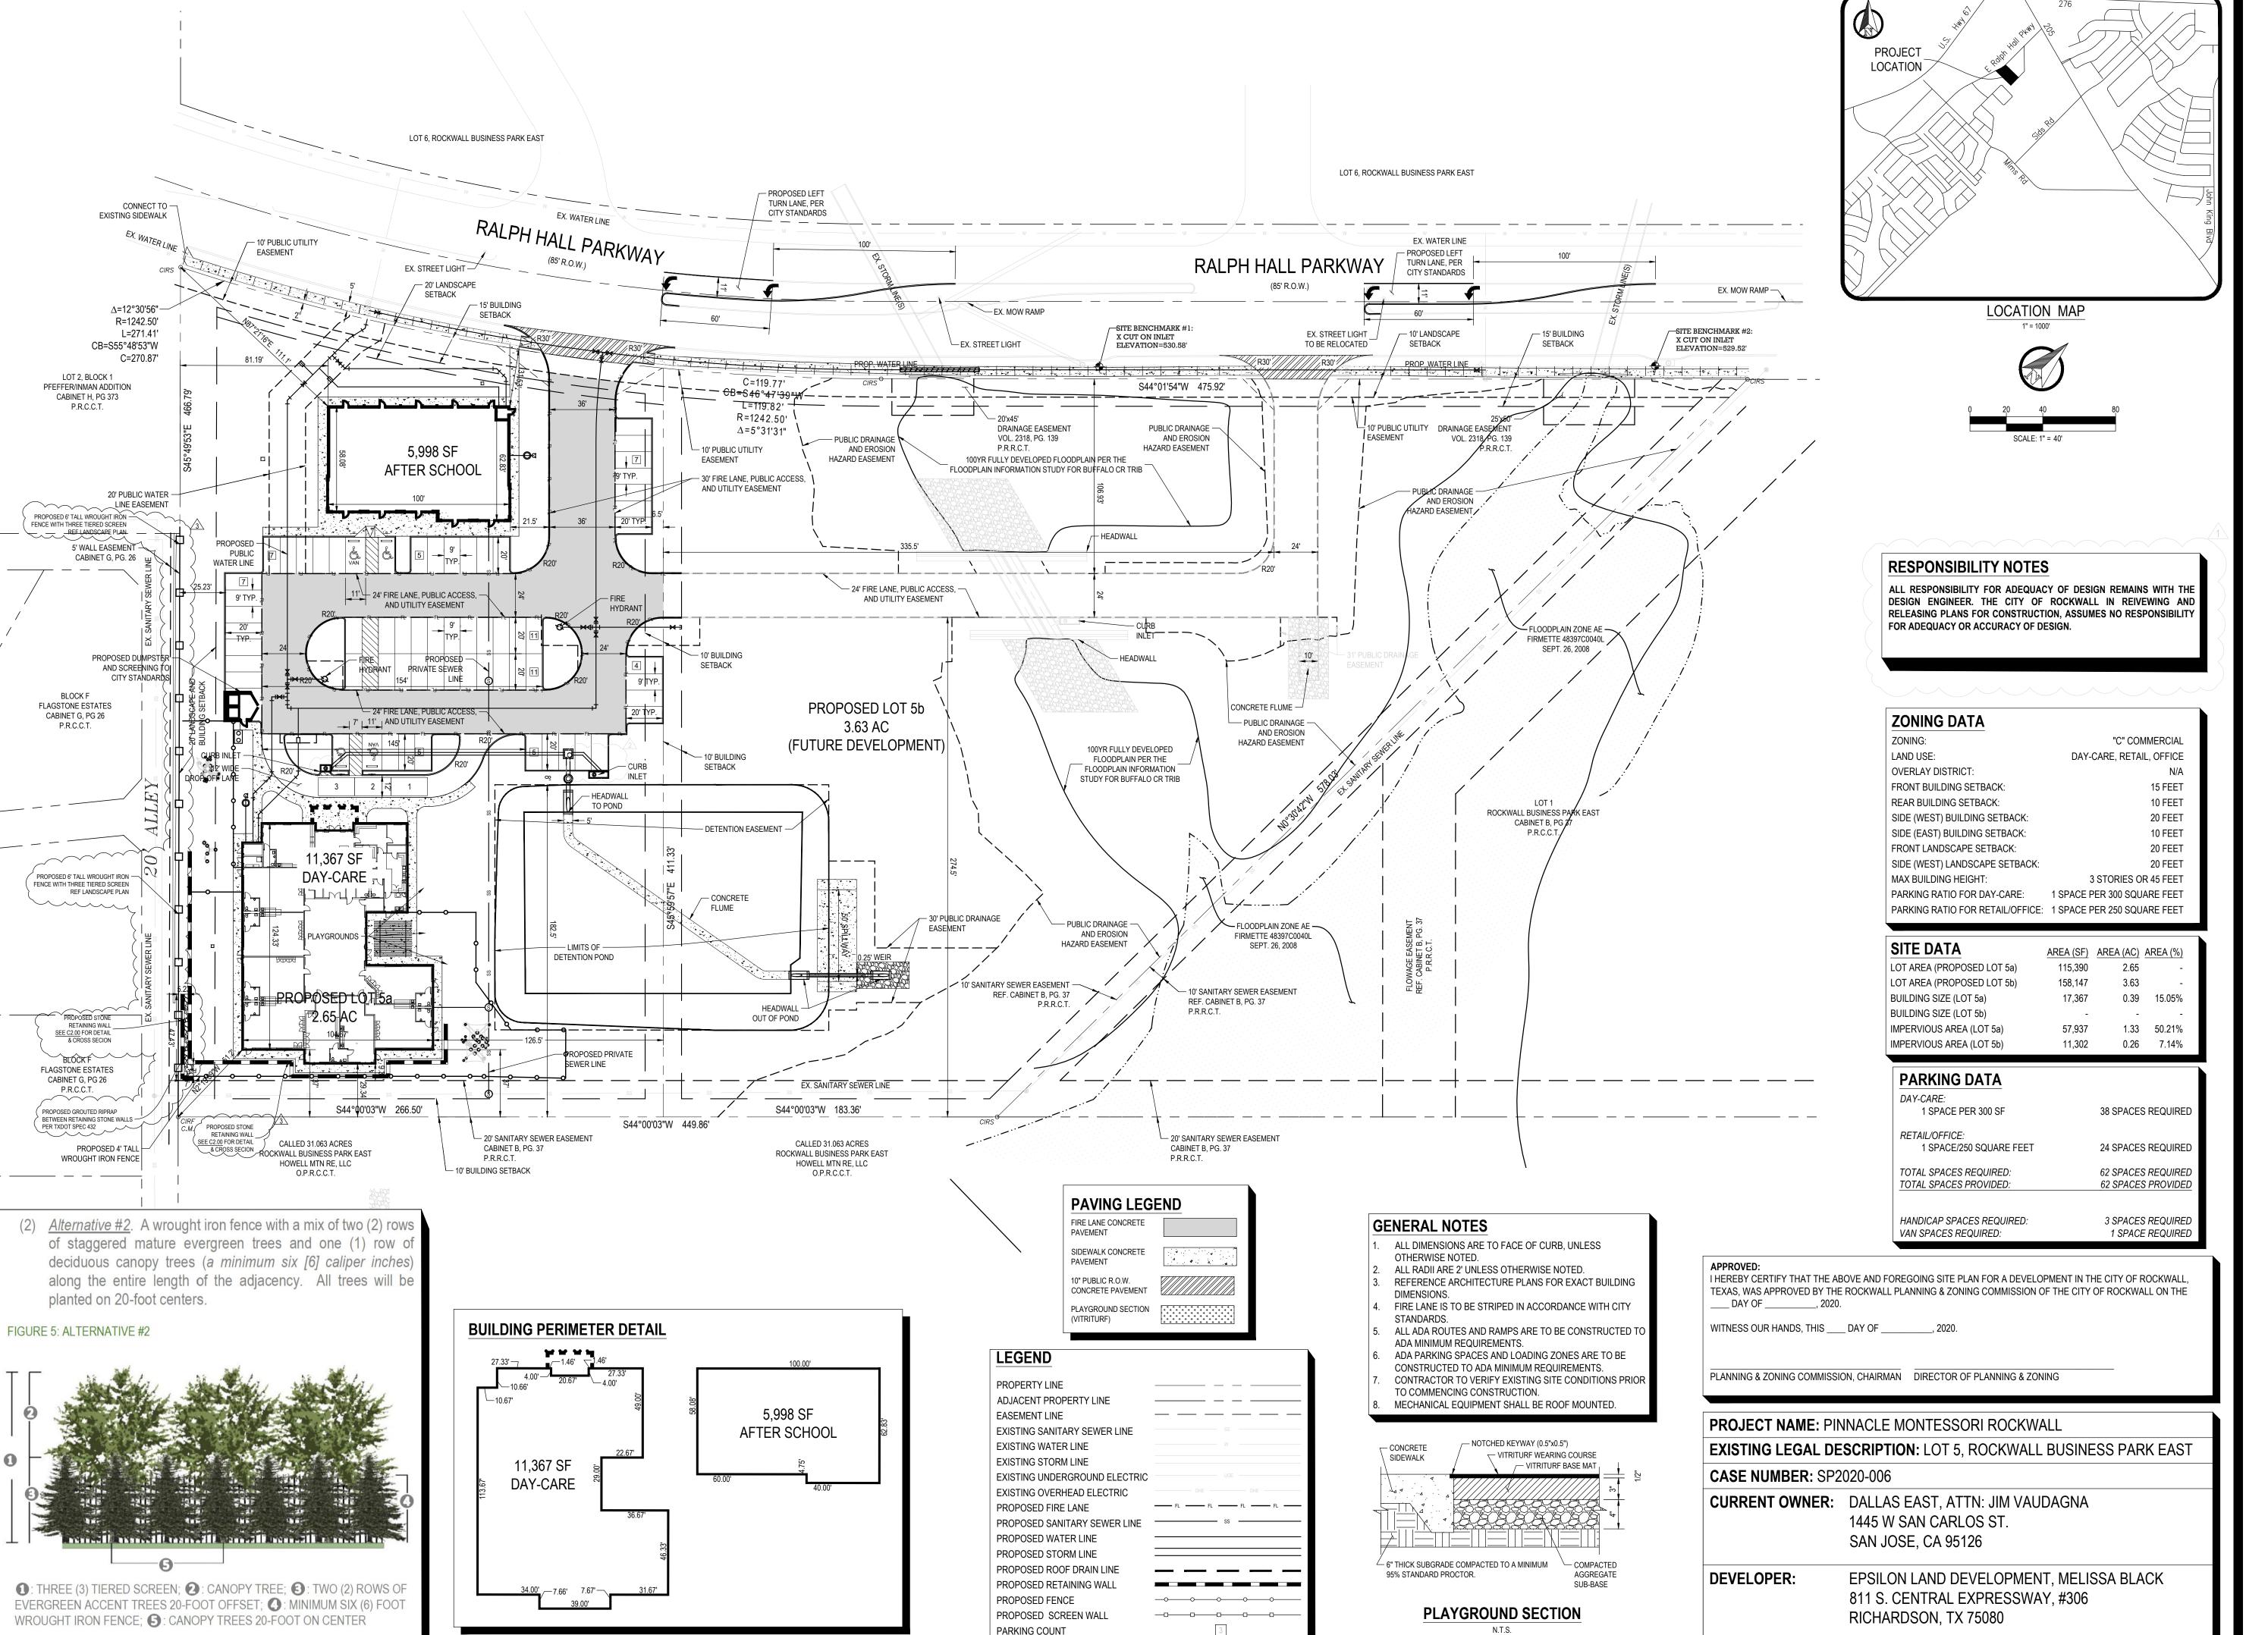

# LANDSCAPE TABULATIONS - Lot 5a THE CITY OF ROCKWALL, TEXAS

# NON-RESIDENTIAL R.O.W. BUFFER

1. Ten (10') foot-wide landscape buffer with one tree per fifty (50) I.f. and one accent tree per (50) I.f., to include groundcover, berm, and shrubbery

RALPH HALL PARKWAY: 272 I.f. Required Provided 10' wide buffer 20' wide buffer (5) trees, 4" cal. (5) trees, 4" cal. (5) accent trees (5) accent trees

#### RESIDENTIAL BUFFER 1. Twenty (20') foot-wide landscape buffer with one tree per twenty (20) I.f. and two (2) rows of large shrubs.

Residential Adjacency: 320 l.f. Required Provided 20' wide buffer 20' wide buffer (16) trees, 4" cal. (16) trees, 4" cal.

double of large shrubs double row of large shrubs

- PARKING LOT LANDSCAPING 1. Five (5%) percent of the interior parking lot shall be
- 2. One tree per ten (10) spaces for lots over 20,000 s.f.

Total interior parking lot area: 23,764 s.f. Total parking spaces: 61 spaces

Required Provided 1,188 s.f. (5%) 5,104 s.f. (7) trees, 4" cal. (12) trees, 4" cal.

SITE LANDSCAPING

- 1. Fifteen (15%) percent of the total site shall be landscaped
- for COMMERCIAL. 2. Fifty (50%) percent of the total requirements shall be located in the front of and along side buildings for COMMERCIAL.

Total site: 273,538 s.f.

Required Provided 41,031 s.f. (15%) 56,069 s.f. (20%) 20,516 s.f. (50%) 24,603 s.f. (60%)

DETENTION BASIN LANDSCAPING

1. One (1) canopy tree and (1) accent tree per 750 s.f. of dry area.

Detention Basin Area: 8,051 s.f.

Provided Required (10) trees, 4" cal. (10) trees, 4" cal. (10) accent trees (10) accent trees

# LANDSCAPE TABULATIONS - Lot 5b THE CITY OF ROCKWALL, TEXAS

NON-RESIDENTIAL R.O.W. BUFER 1. Ten (10') foot-wide landscape buffer with one tree per fifty (50) l.f. and one accent tree per (50) l.f.

RALPH HALL PARKWAY: 596 I.f. Required Provided 10' wide buffer 10' wide buffer (12) trees, 4" cal. (9) trees, 4" cal. (12) accent trees (12) accent trees

# CITY OF ROCKWALL NOTES

- 1. NO TREES WITHIN 5'-0" OF ANY UTILITIES LESS THAN 10" DIAMETER
- 2. NO TREES WITHIN 10'-0" OF ANY UTILITIES **GREATER THAN 10" DIAMETER**
- 3. IRRIGATION SYSTEM WILL MEET REQUIREMENTS IN THE UDC