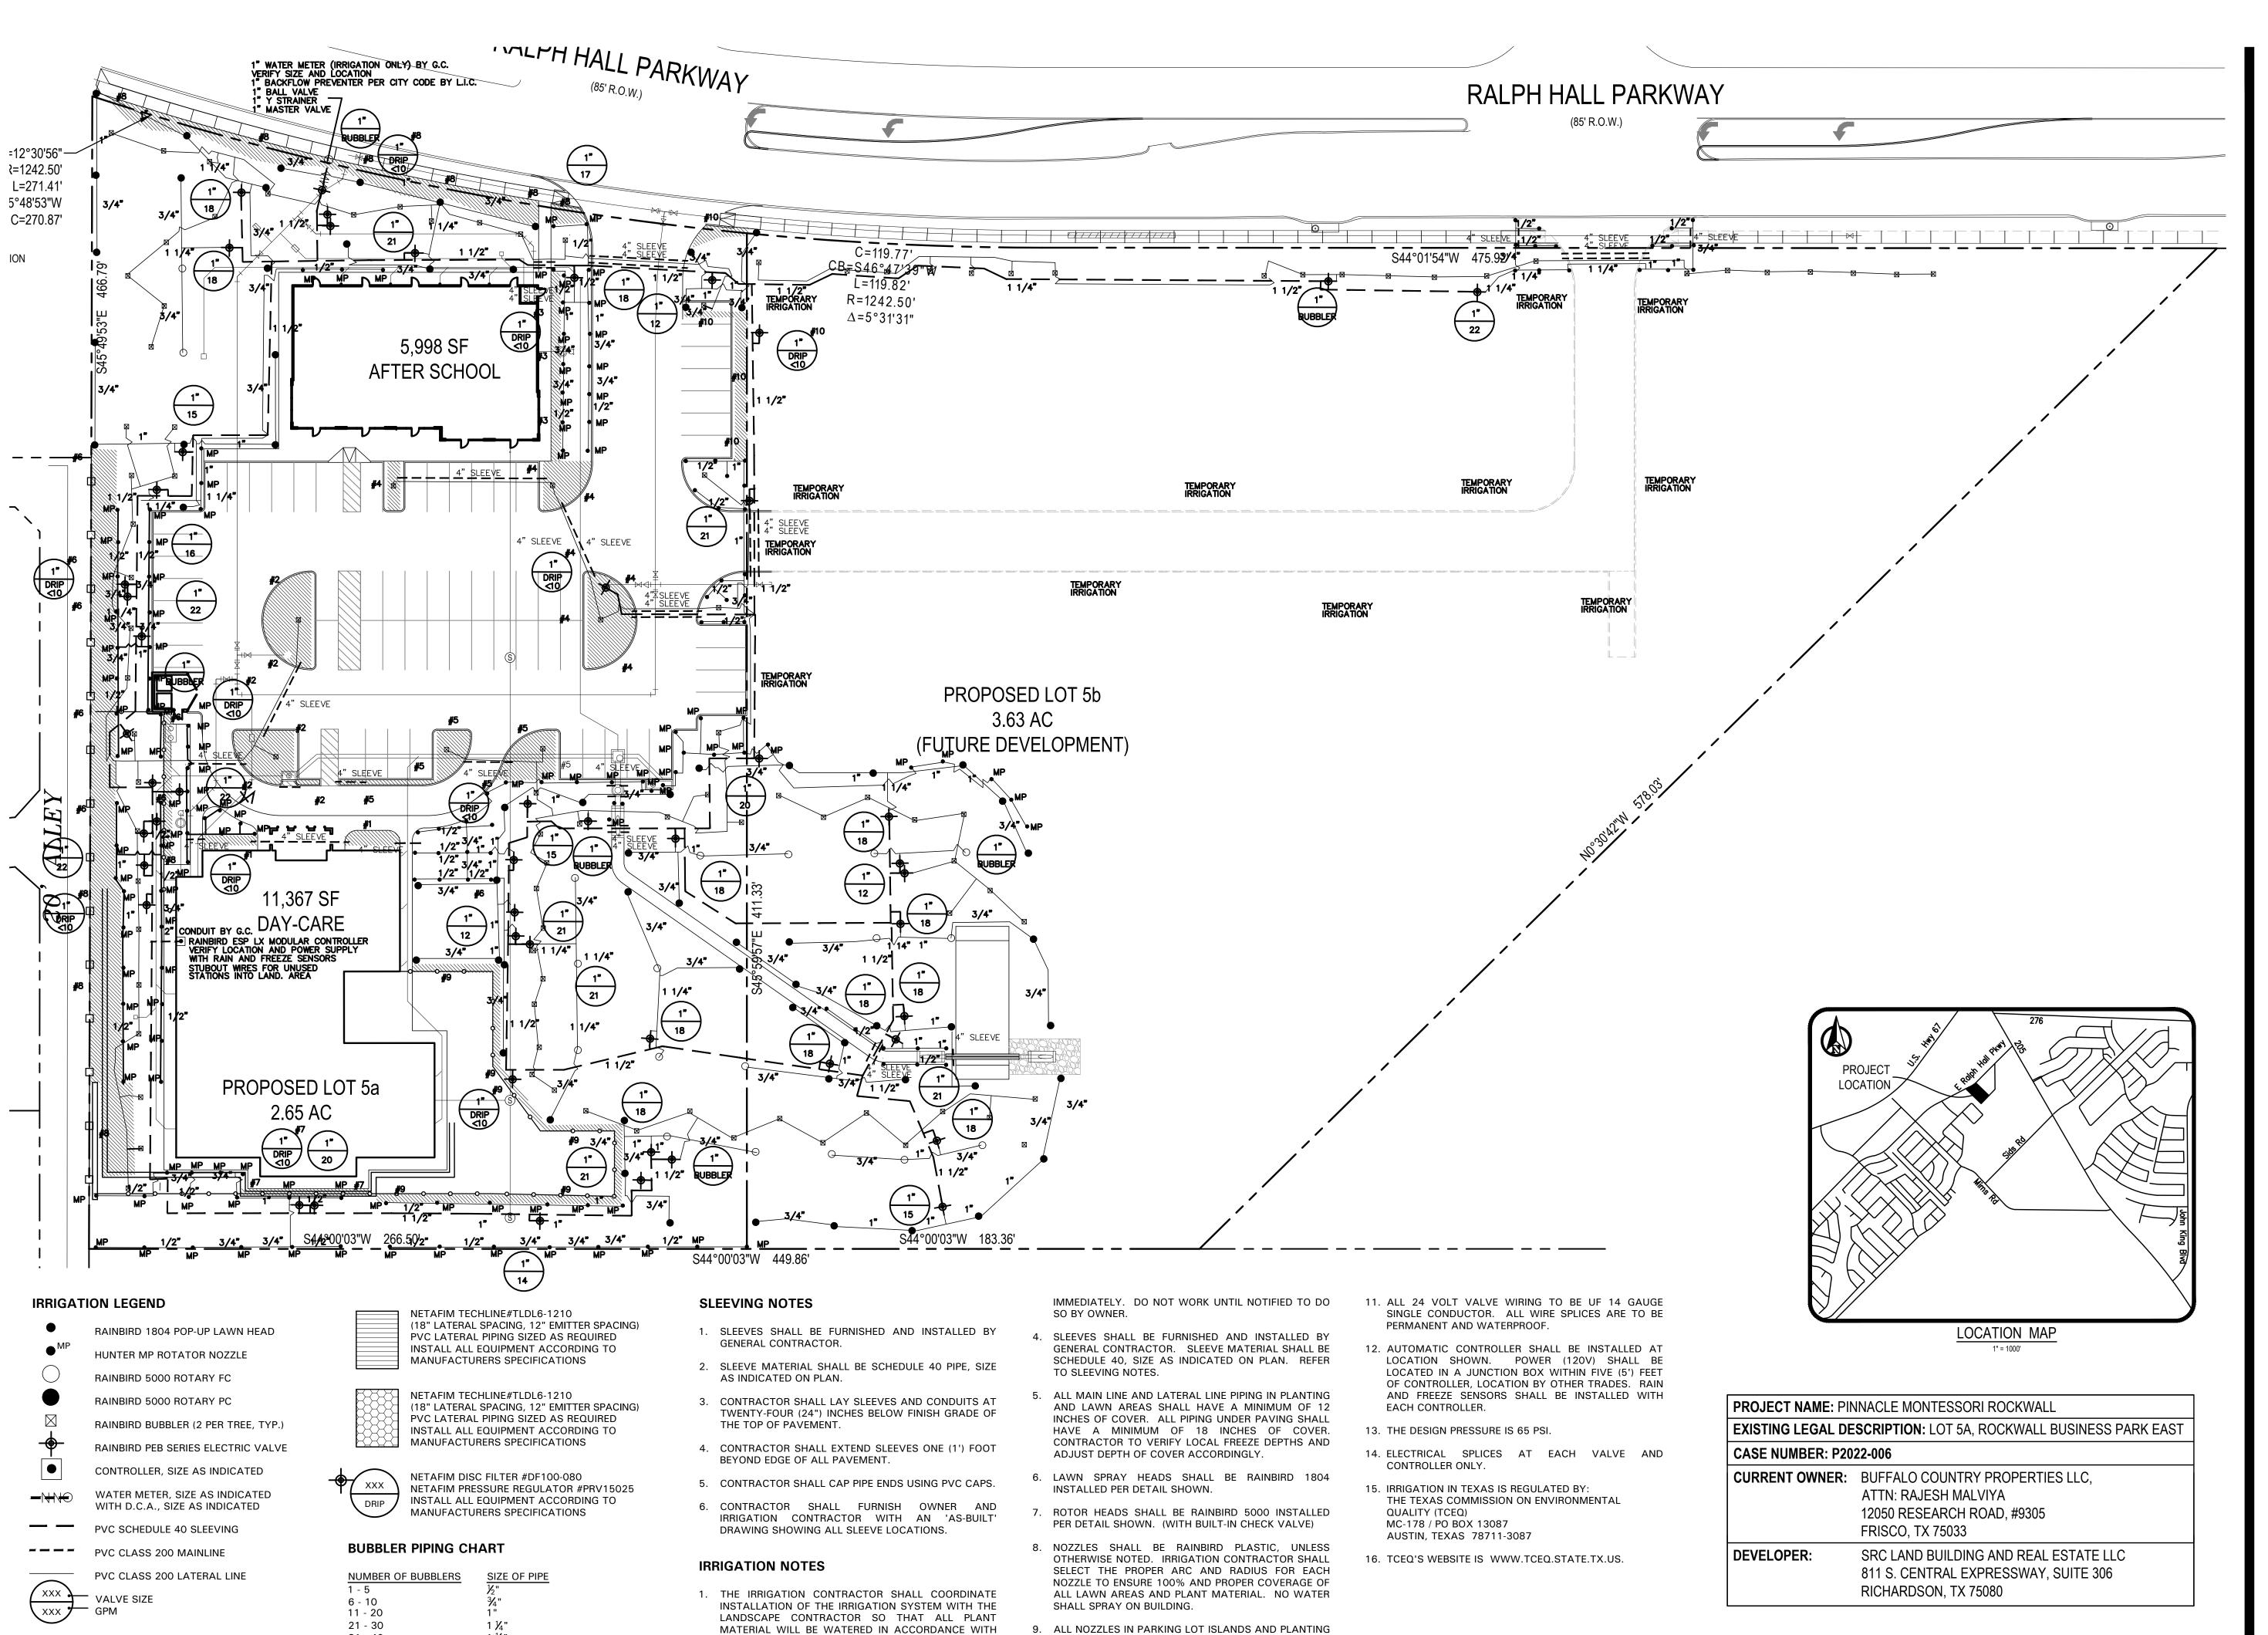

# **SECTION 32 8424 - IRRIGATION SYSTEM**

PART 1 - GENERAL

A. Provide complete sprinkler installation as detailed and specified herein, includes furnishing all labor, material, tools, equipment, and related items for the complete and proper

O 1 SLEEVE DETAIL NOT TO SCALE

**ISOMETRIC** 

05 REMOTE CONTROL VALVE NOT TO SCALE

installation of the irrigation system as indicated by the Drawings. All costs associated with this installation, including fees for testing and inspections of the system components are the responsibility of the installer of this irrigation system.

#### B. Work includes but is not limited to:

- Trenching and backfill.
- Installation of automatic controlled system. 3. Upon completion of installation, supply as-built drawings showing details of construction including location of mainline piping, manual and automatic valves, electrical supply to valves, and specifically the exact location of automatic valves.
- C. All sleeves as shown on plans shall be furnished by General Contractor. Meter and power source shall be provided by General Contractor.

# 1.6 TESTING

- A. Perform testing required with other trades, including earthwork, paving, plumbing, electrical, etc., to avoid unnecessary cutting, patching, and boring.
- B. Water Pressure: This irrigation system has been designed to operate with a minimum static water pressure indicated on Drawings. The Contractor shall take a pressure reading at each water meter prior to beginning construction. Confirm findings to Owner Authorized Representative in writing. If static pressure varies from pressure stated on drawings, do not start work until notified to do so by Owner Authorized Representative.

# 2.7 MATERIALS - SEE IRRIGATION PLAN

- A. Sprinkler heads in lawn area as specified on plan.
- B. PVC Pipe: Class 200, SDR 21
- C. Copper Tubing (City Connection): Type "M"
- D. 24V Wire: Size 14, Type UF
- E. Electric valves: Shall be all plastic construction as indicated on plans.
- F. Backflow Prevention Device: Refer to drawing requirements and flow valve. Coordinate exact location with General Contractor.