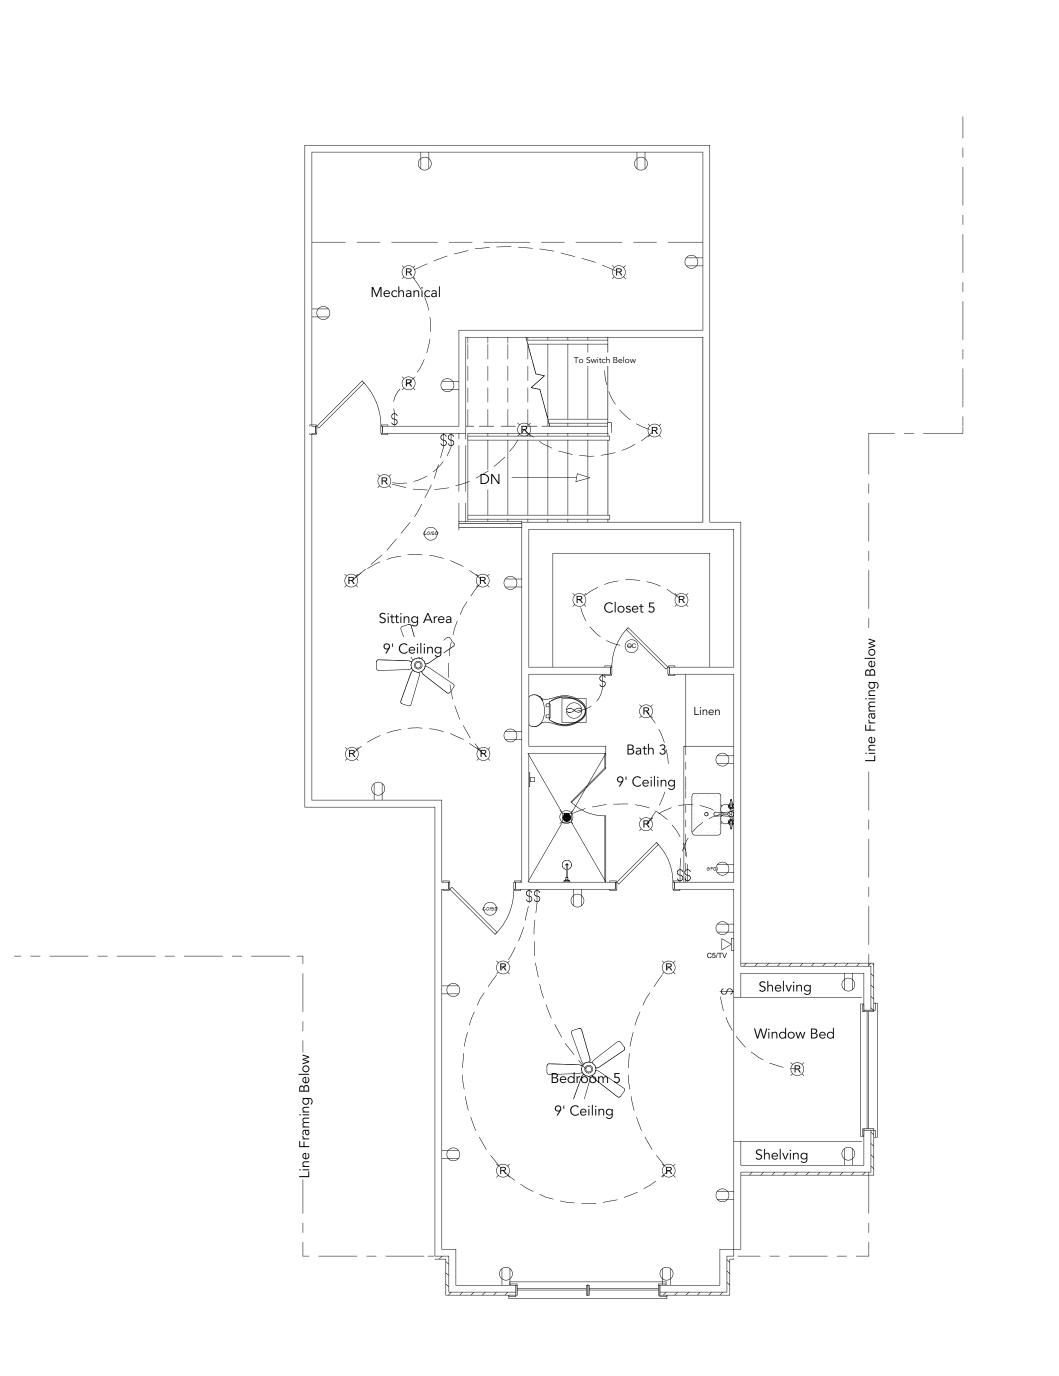

SHEET:

2nd FLOOR ELECTRICAL

SCALE - 1/4" = 1'-0"

2nd FLOOR PLAN

SCALE - 1/4" = 1'-0"

| _ | 2,665 s.f             |
|---|-----------------------|
| _ | 526 s.f               |
| - | 290 s.f               |
| - | 652 s.f               |
| - | 160 s.f               |
| - | 766 s.f               |
|   | -<br>-<br>-<br>-<br>- |

2nd Floor Plan/ 2nd Floor Electrical

Chanda Steele

Drafting

DATE: 2/20/2023

2/20/202

SCALE:
As Noted

SHEET:

Electrical Notes: