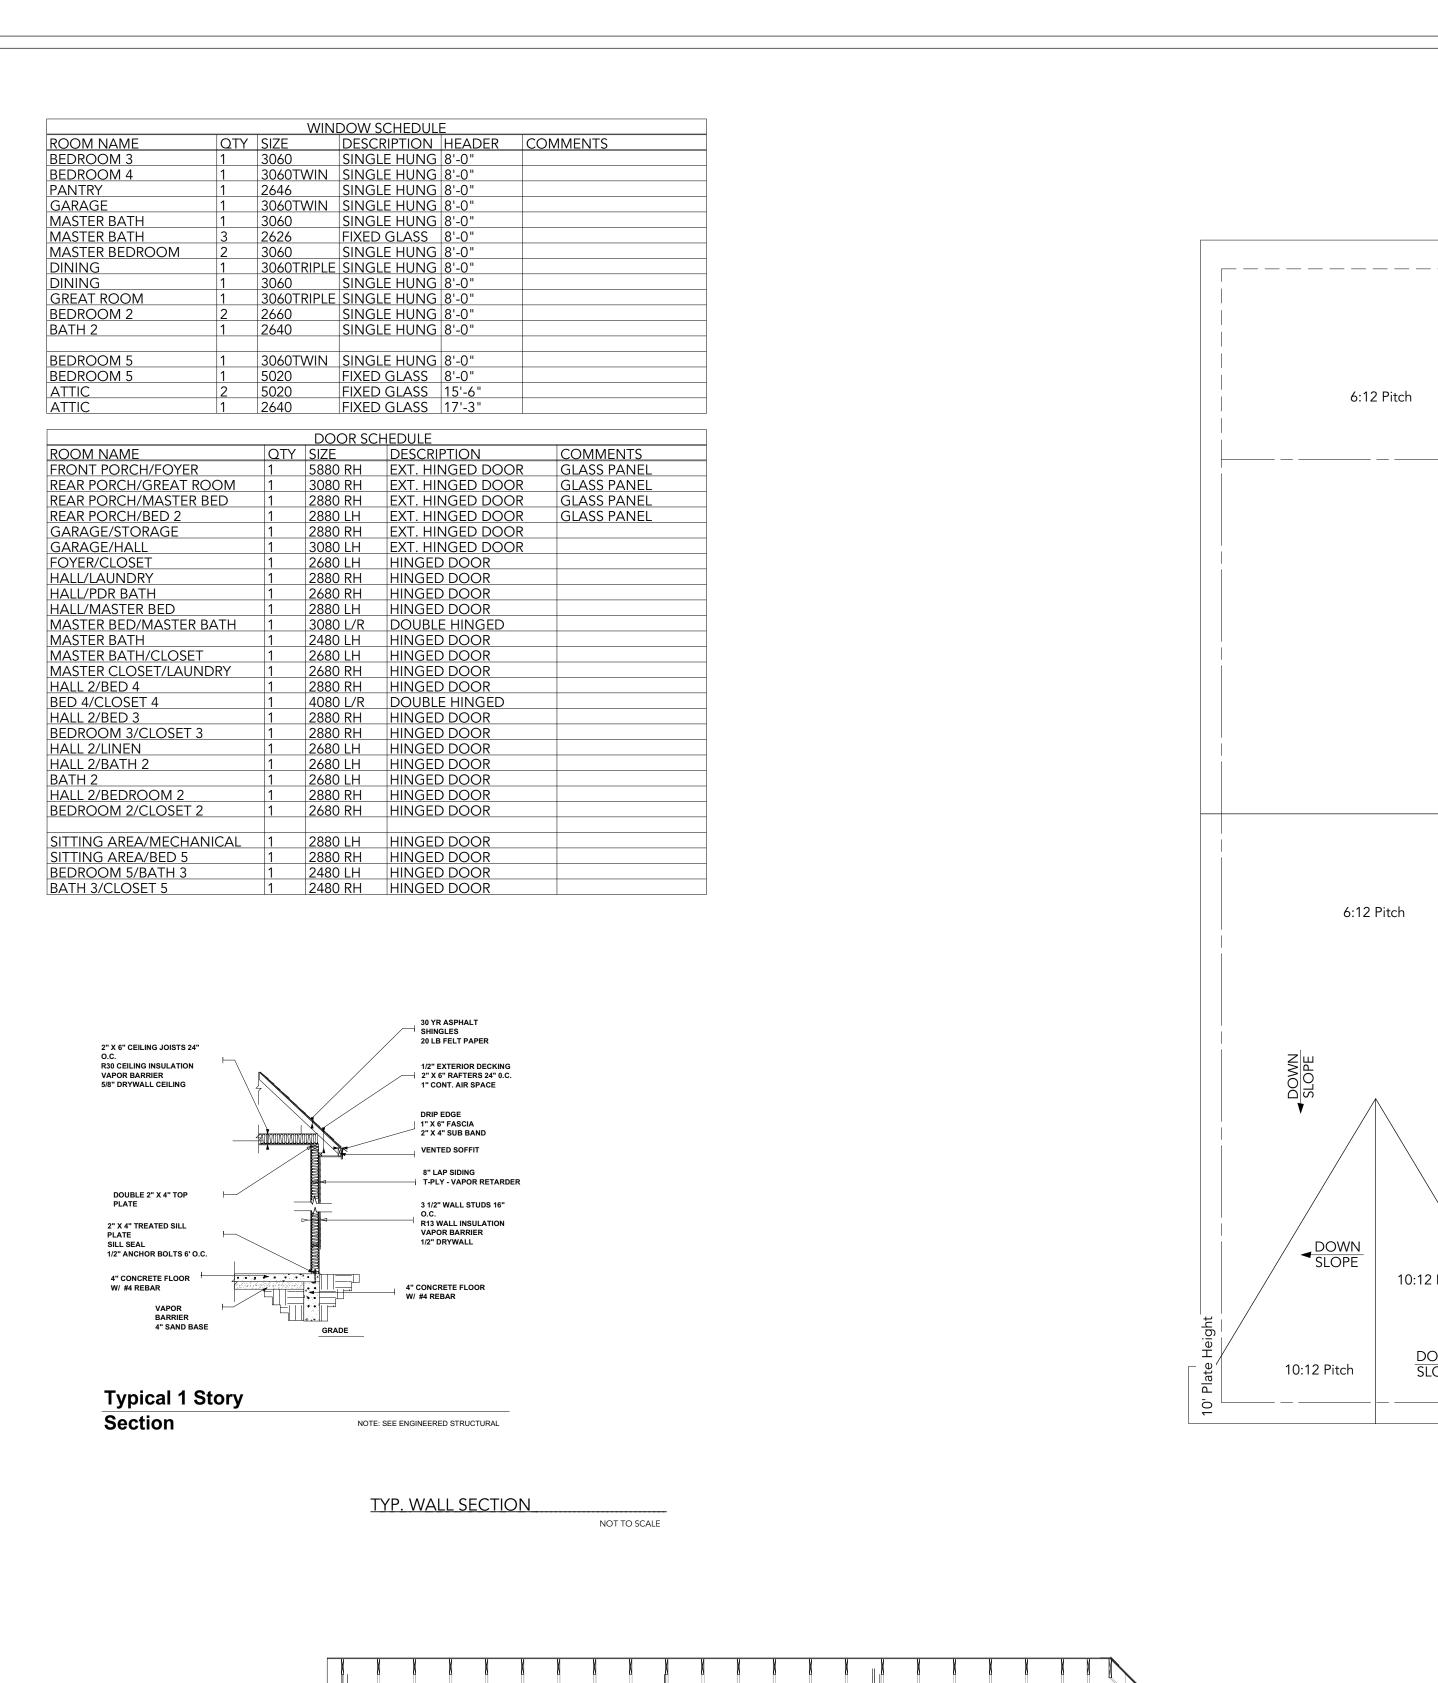

DEVELOPMENT APPLICATION = CITY O ROCKWALL • 385 SOUTH GOLIAD STREET • ROCKWALL, TX 75087 • [P] (972) 771-7745

6/2 PTC-1

REAR ELEVATION

SCALE - 1/4" = 1'-0"

JS Custom Homes, LLC

Front & Rear Elevations

Chanda Steele
Drafting
Royse City, TX 469-338-1194

DATE:

2/20/2023

SCALE:

As Noted

SHEET:
A-3

LEFT ELEVATION

SCALE - 1/4" = 1'-0"

JS Custom Homes, LLC # DA TOW S. ALAMO DR. ROCKWALL, TX

Right & Left Elevations

Chanda Steele
Drafting
Royse City, TX 469-338-1194

DATE:

2/20/2023

SCALE:

As Noted

SHEET:

DATE: 2/20/2023 SCALE: