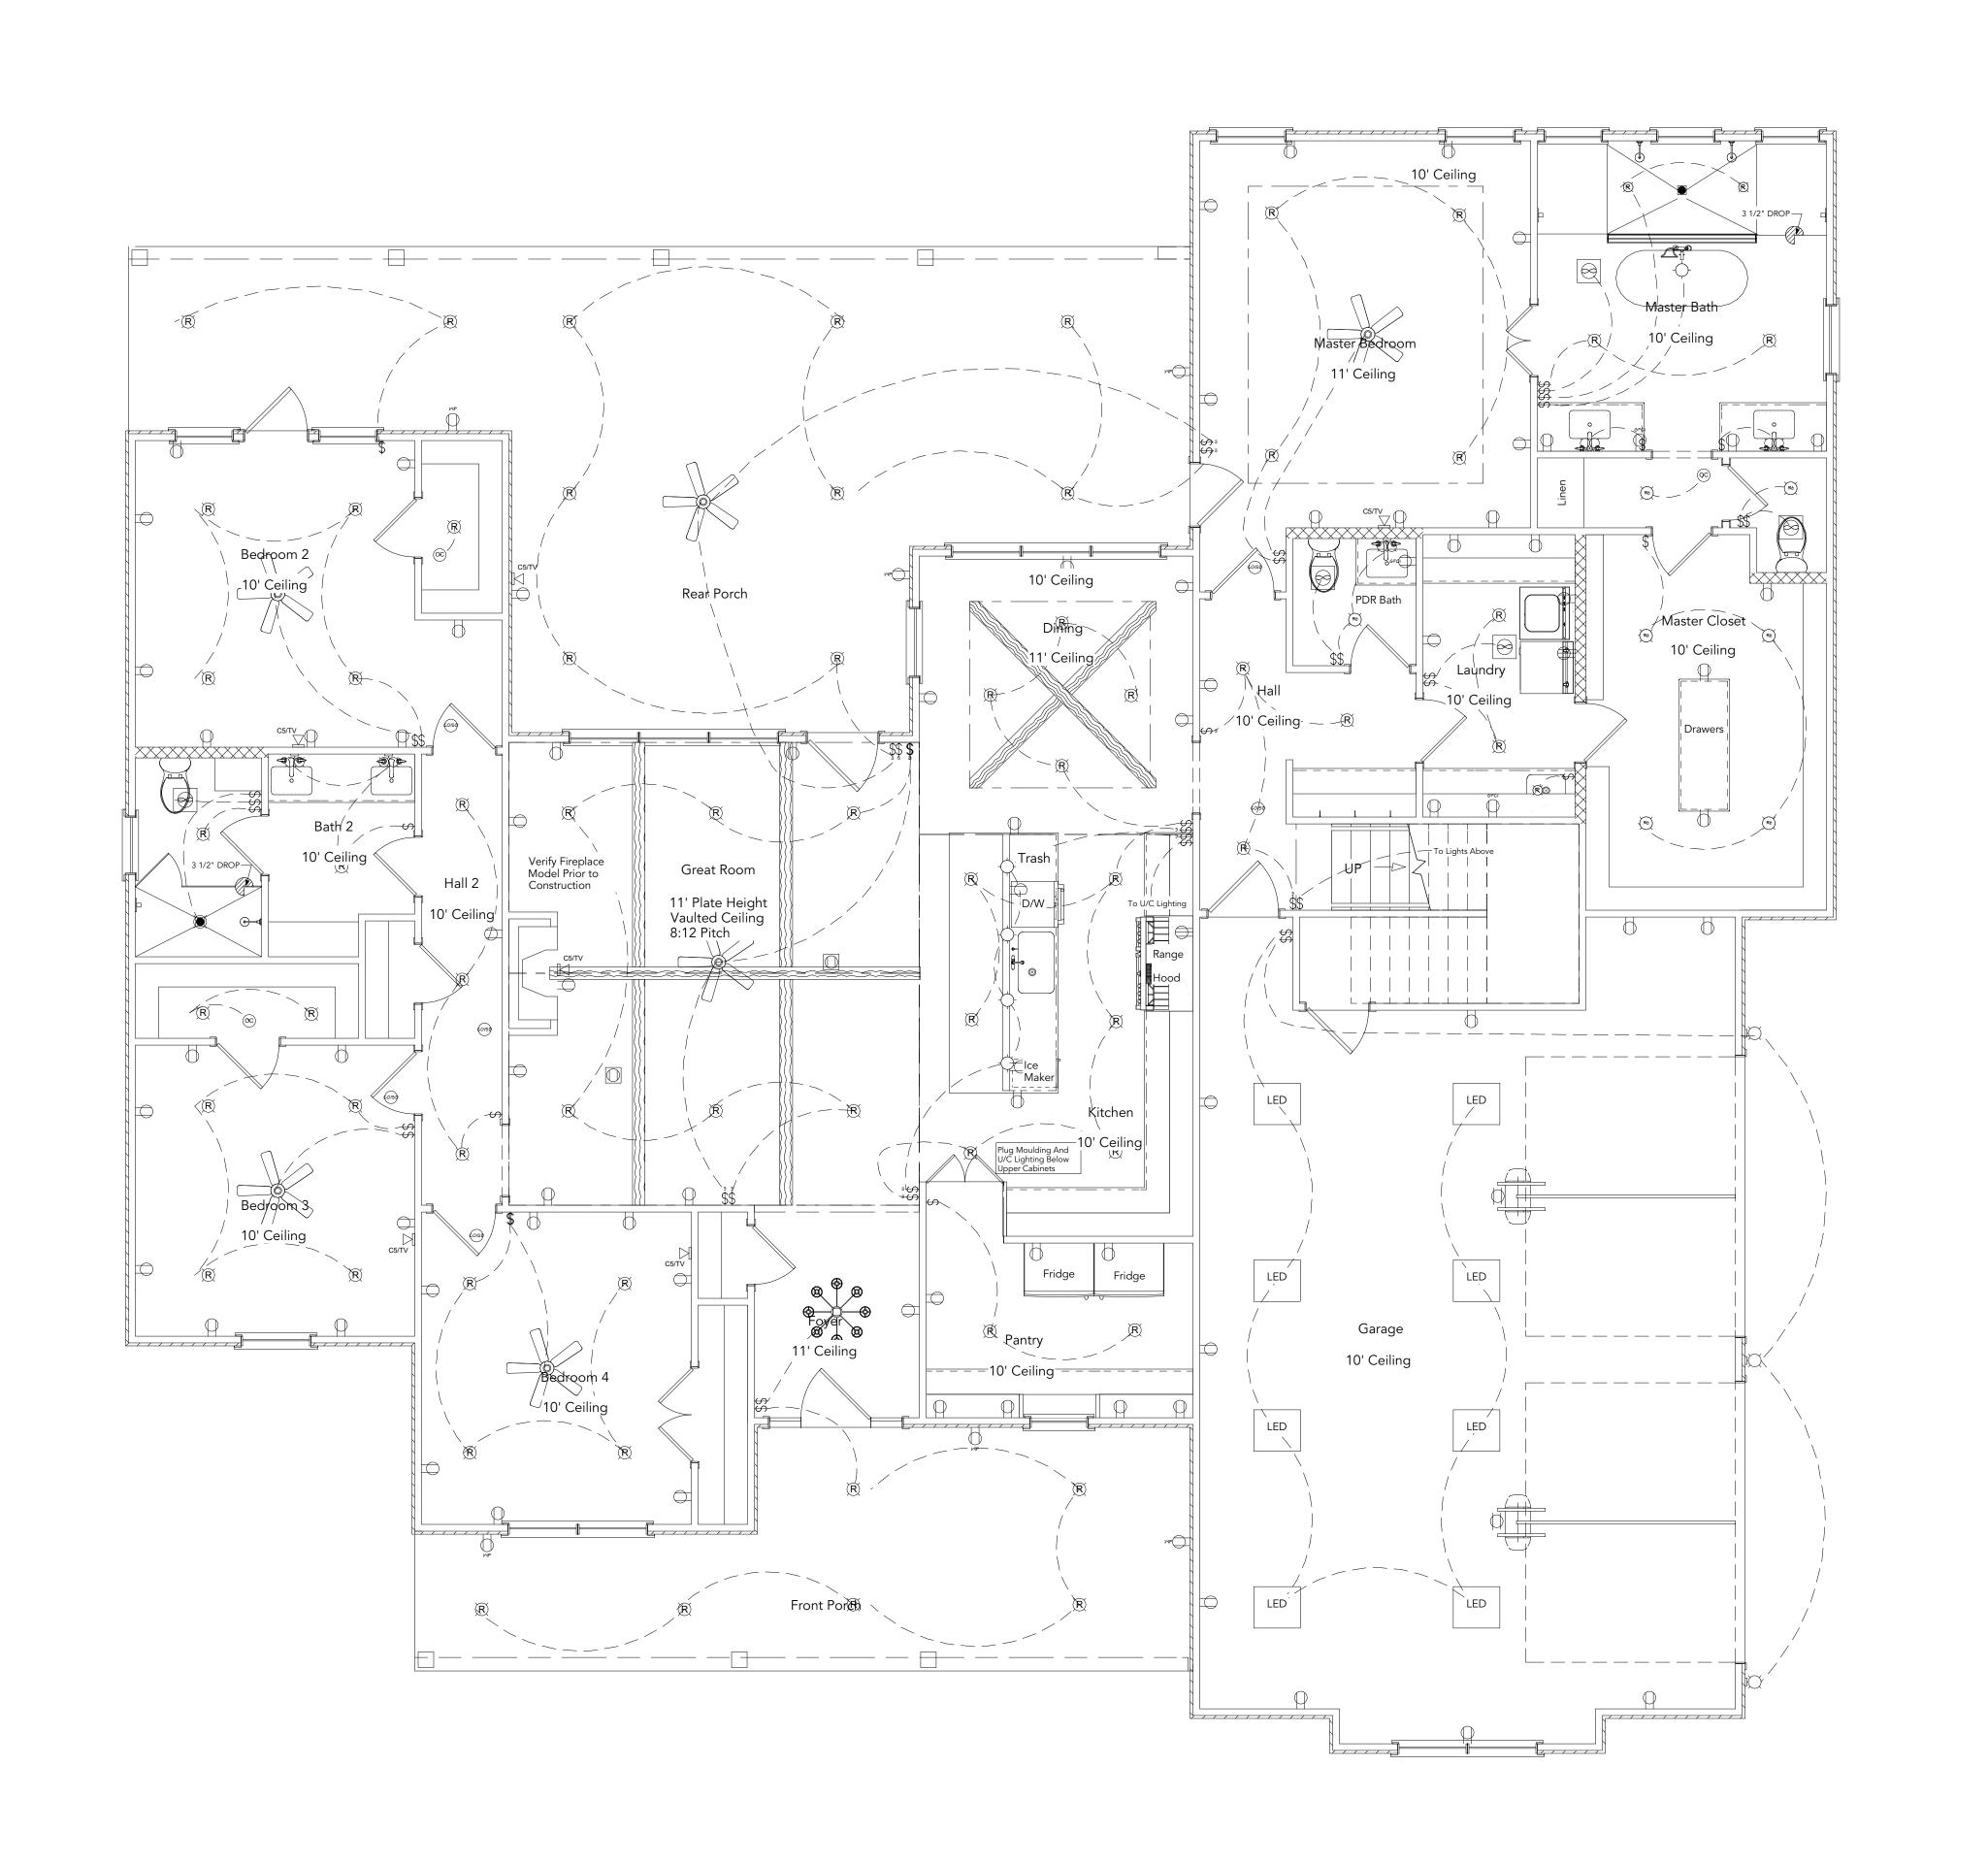

ELECTRICAL PLAN

SCALE - 1/4" = 1'-0"

DATE:

Custom Homes,

JS

2/20/2023

SCALE: As Noted

SHEET: