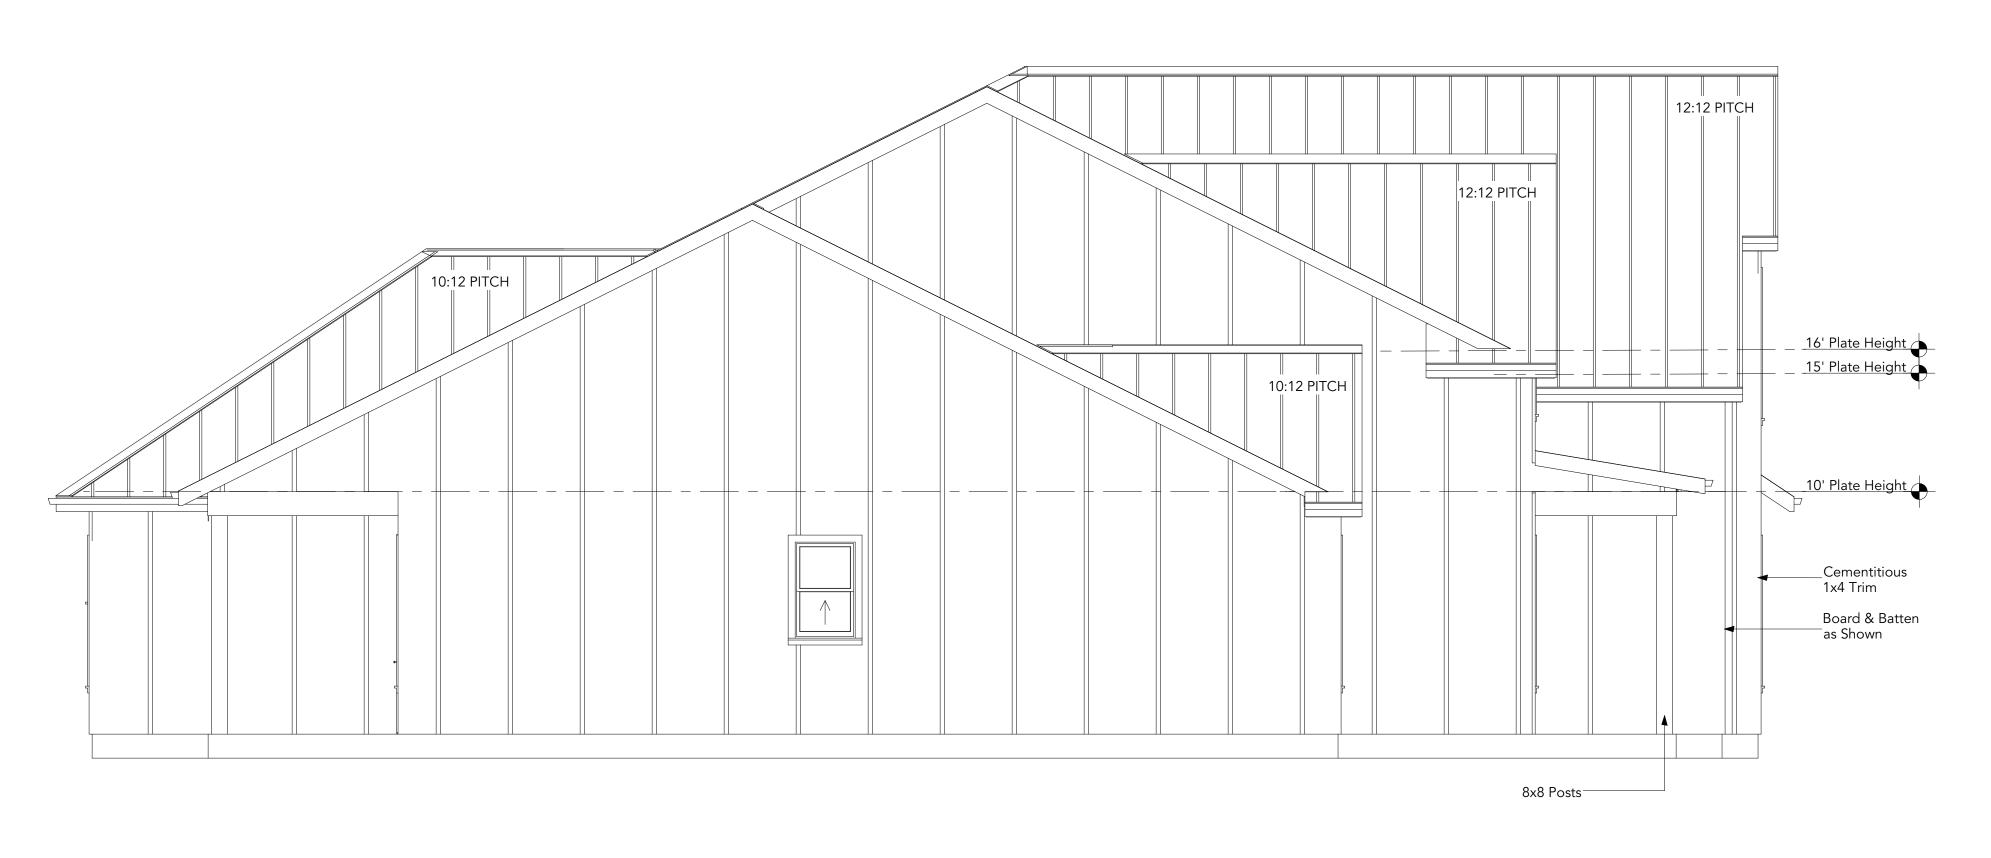

DEVELOPMENT APPLICATION = CITY O ROCKWALL • 385 SOUTH GOLIAD STREET • ROCKWALL, TX 75087 • [P] (972) 771-7745

6/2 PTC-1

REAR ELEVATION

SCALE - 1/4" = 1'-0"

JS Custom Homes, LLC

Front & Rear Elevations

Chanda Steele
Drafting
Royse City, TX 469-338-1194

Right & Left Elevations

Chanda Steele
Drafting
Royse City, TX 469-338-1194

DATE:

2/20/2023

SCALE:

As Noted

SHEET:

DATE: 2/20/2023 SCALE: