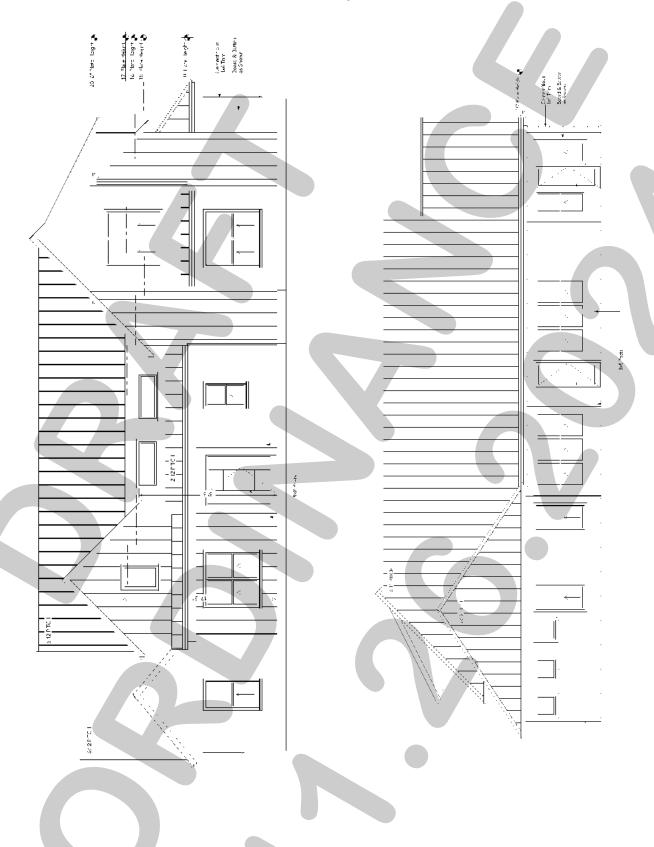

DEVELOPMENT APPLICATION = CITY O ROCKWALL • 385 SOUTH GOLIAD STREET • ROCKWALL, TX 75087 • [P] (972) 771-7745

6/2 PTC-1

REAR ELEVATION

SCALE - 1/4" = 1'-0"

JS Custom Homes, LLC

Front & Rear Elevations

Chanda Steele
Drafting
Royse City, TX 469-338-1194

DATE:

2/20/2023

SCALE:

As Noted

SHEET:
A-3

LEFT ELEVATION

SCALE - 1/4" = 1'-0"

JS Custom Homes, LLC # DA TOW S. ALAMO DR. ROCKWALL, TX

Right & Left Elevations

Chanda Steele
Drafting
Royse City, TX 469-338-1194

DATE:

2/20/2023

SCALE:

As Noted

SHEET:

DATE: 2/20/2023 SCALE: