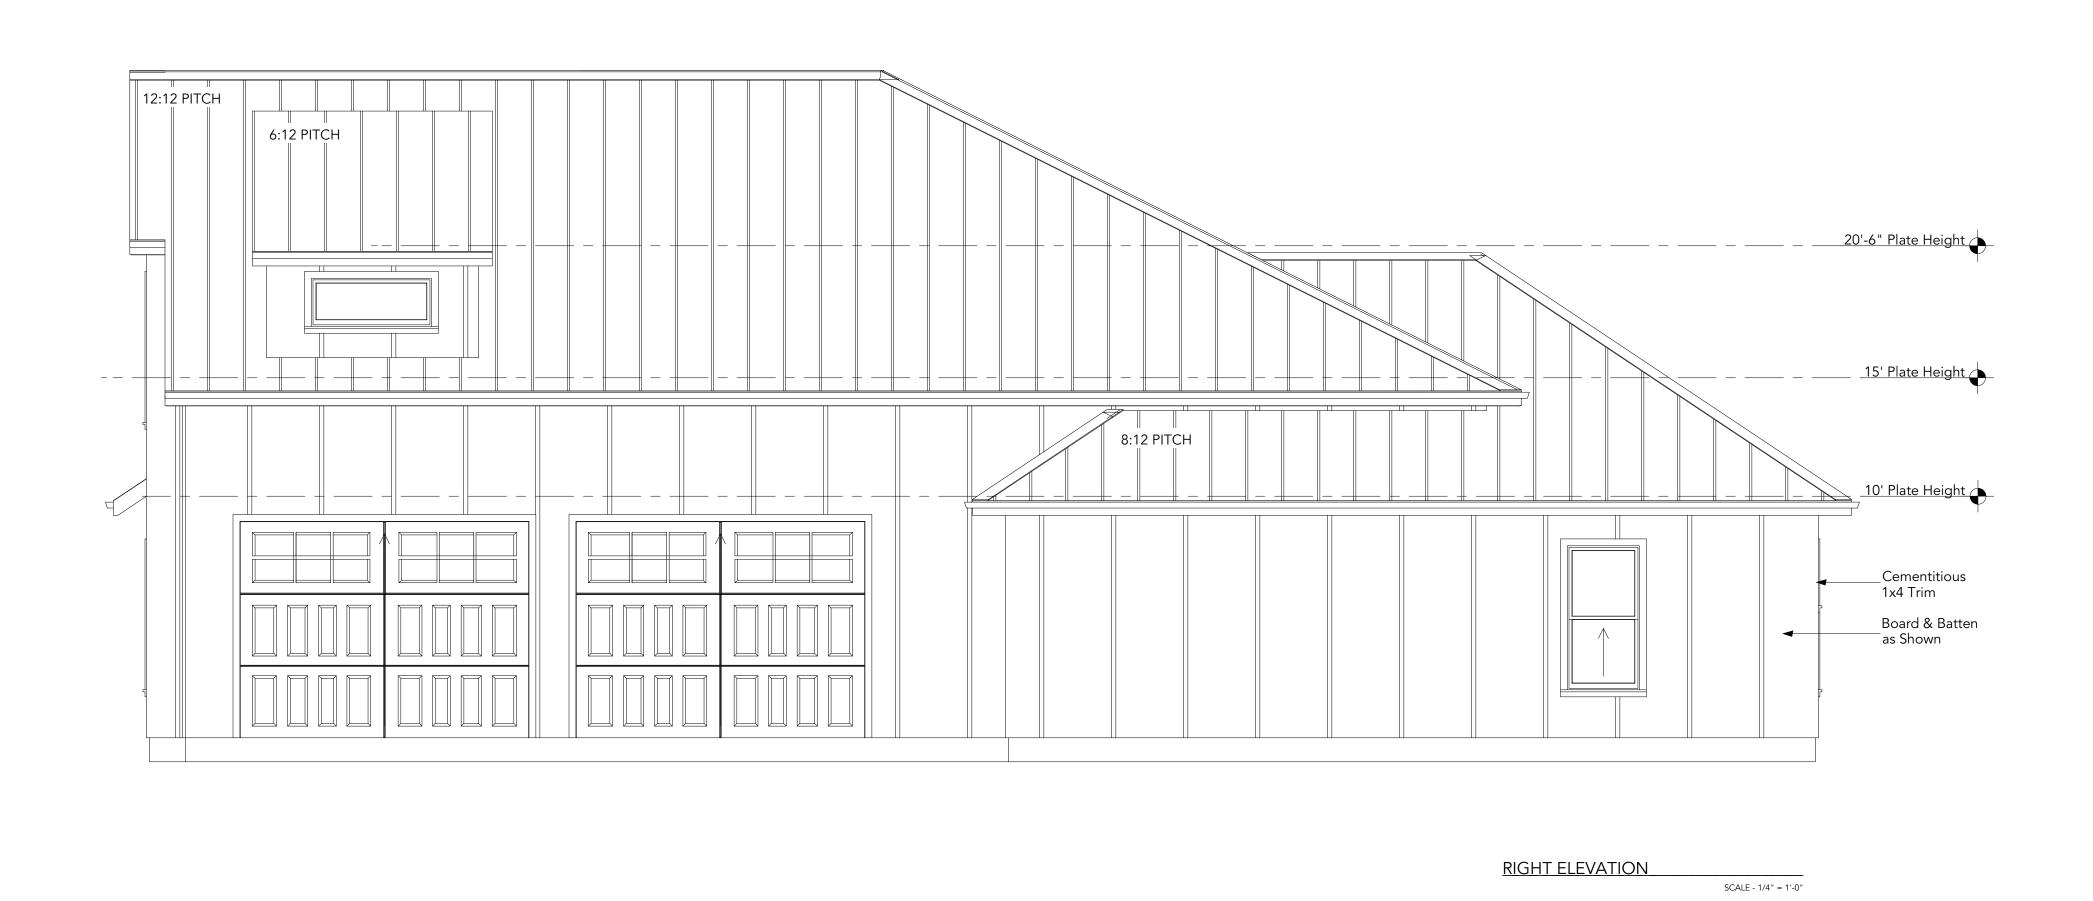

DATE:

2/20/2023

SCALE:

As Noted

SHEET:
A-3

LEFT ELEVATION

SCALE - 1/4" = 1'-0"

JS Custom Homes, LLC # DA TOW S. ALAMO DR. ROCKWALL, TX

Right & Left Elevations

Chanda Steele
Drafting
Royse City, TX 469-338-1194

DATE:

2/20/2023

SCALE:

As Noted

SHEET:

DATE: 2/20/2023 SCALE: