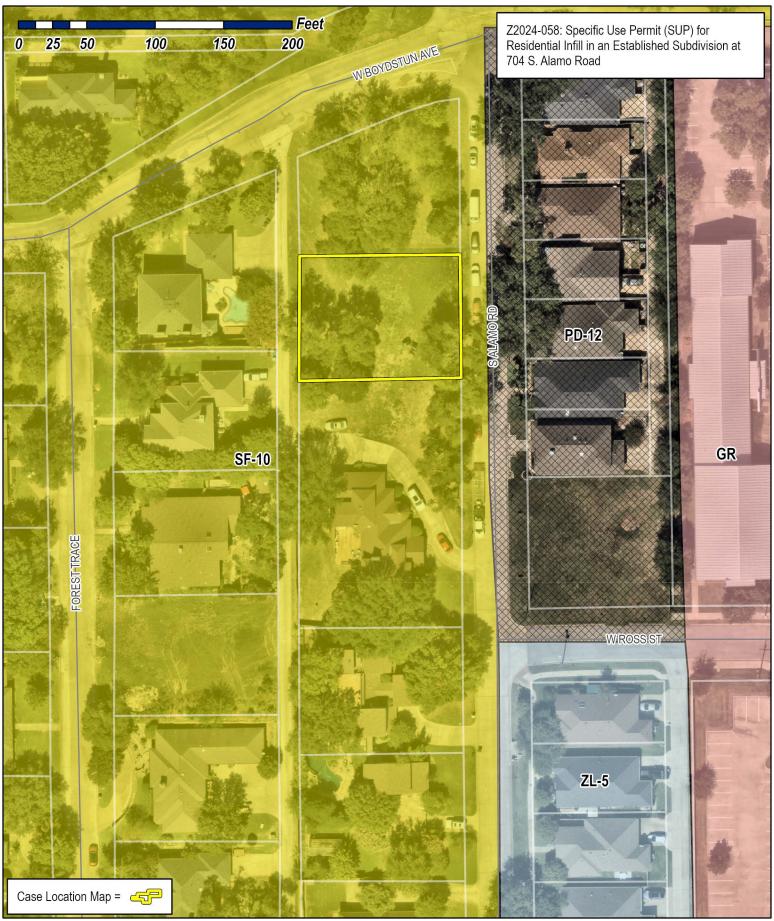

| Workgraie                                                                      | * State of Texas  M EXPIRES# 13165069-4  My Comm. Expires 07-20-2026                                                                                                                                                                                                                  |  |  |

DEVELOPMENT APPLICATION = CITY O ROCKWALL • 385 SOUTH GOLIAD STREET • ROCKWALL, TX 75087 • [P] (972) 771-7745





# City of Rockwall Planning & Zoning Department 385 S. Goliad Street Rockwall, Texas 75087

(P): (972) 771-7745 (W): www.rockwall.com

The City of Rockwall GIS maps are continually under development and therefore subject to change without notice. While we endeavor to provide timely and accurate information, we make no guarantees. The City of Rockwall makes no warranty, express or implied, including warranties of merchantability and fitness for a particular purpose. Use of the information is the sole responsibility of the user.





The City of Rockwall GIS maps are continually under development and therefore subject to change without notice. While we endeavor to provide timely and accurate information, we make no guarantees. The City of Rockwall makes no warranty, express or implied, i