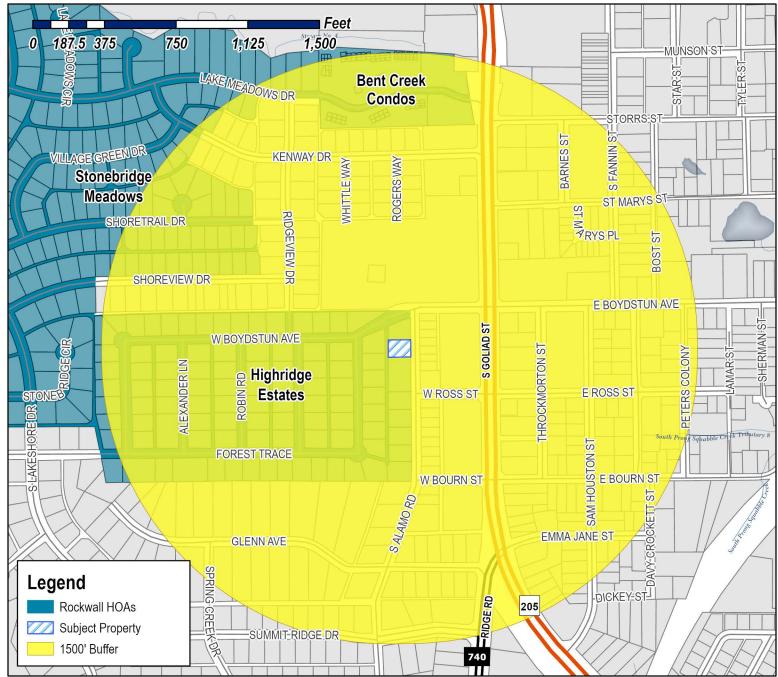

City of Rockwall GIS maps are continually under development and therefore subject to change without notice. While we endeavor to provide timely and accurate information, we make no guarantees. The City of Rockwall makes no warranty, express or implied, including warranties of merchantability and fitness for a particular purpose. Use of the information is the sole responsibility of the user.





The City of Rockwall GIS maps are continually under development and therefore subject to change without notice. While we endeavor to provide timely and accurate information, we make no guarantees. The City of Rockwall makes no warranty, express or implied, including warranties of merchantability and fitness for a particular purpose. Use of the information is the sole responsibility of the user.





Case Number: Z2024-058

Case Name: Specific Use Permit (SUP) for

Residential Infill in an Established

Subdivision

Case Type: Zoning

**Zoning:** Single-Family 10 (SF-10) District

Case Address: 704 S. Alamo Road

Date Saved: 11/15/2024

For Questions on this Case Call (972) 771-7745



From: Zavala, Melanie

Cc: Miller, Ryan; Lee, Henry; Ross, Bethany; Guevara, Angelica

Subject:Neighborhood Notification Program [Z2024-058]Date:Wednesday, November 20, 2024 2:00:37 PM

Attachments: Public Notice (P&Z) (11.18.2024).pdf

HOA Map (11.15.2024).pdf

### HOA/Neighborhood Association Representative:

Per your participation in the <u>Neighborhood Notification Program</u>, you are receiving this notice to inform your organization that a zoning case has been filed with the City of Rockwall that