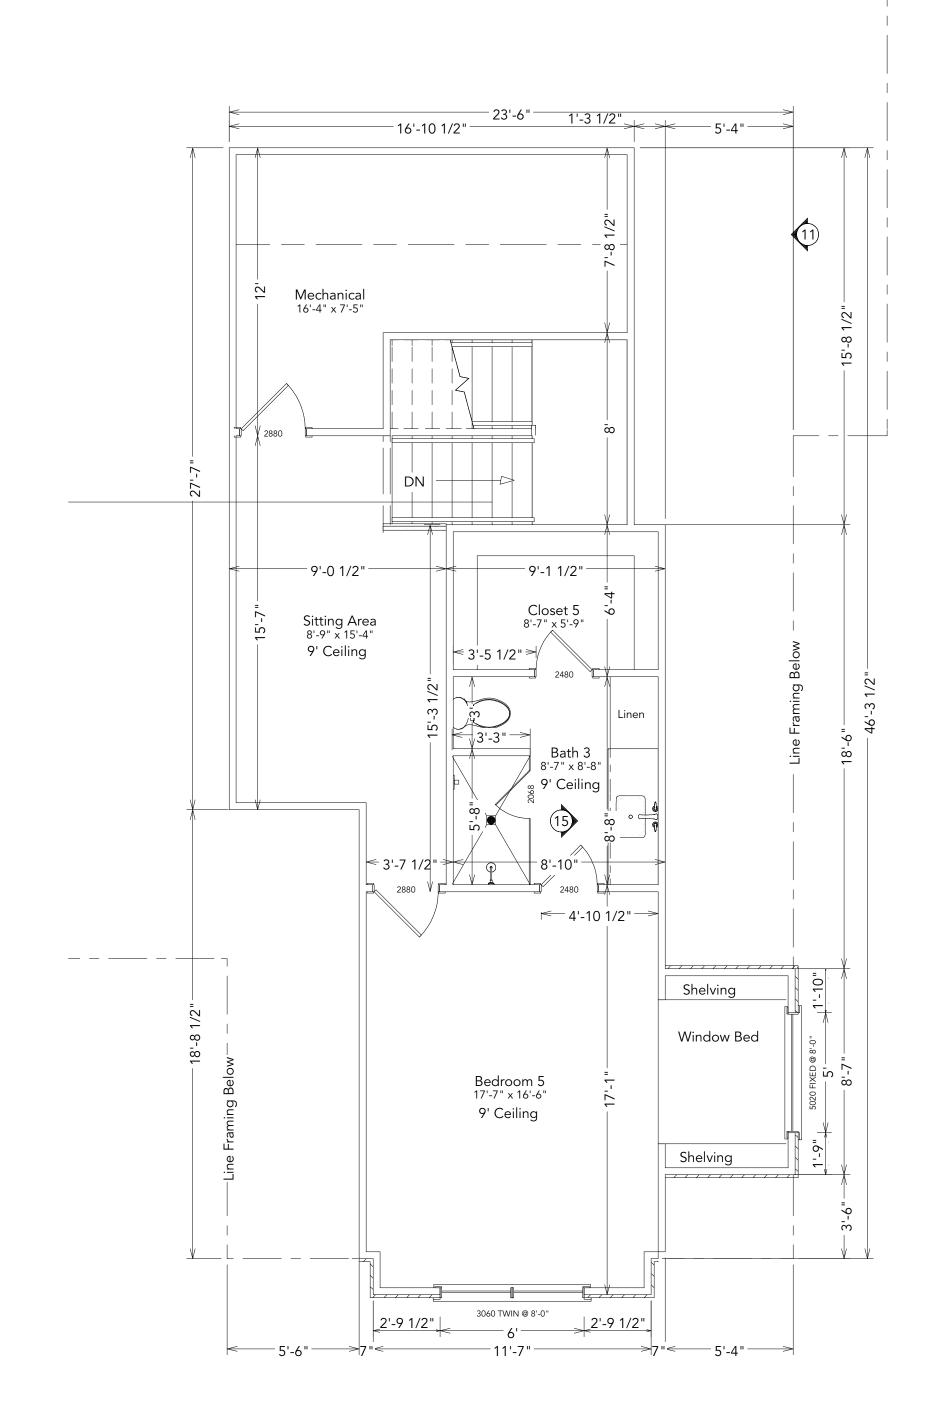

Storage

Bath 2

Φ

stom

Roof Plan/M Sections & Sche

Foundation/ Plumbing Plan

DATE:

2/20/2023

SCALE: As Noted

SHEET:

2,665 s.f. 526 s.f. 290 s.f. 652 s.f. 160 s.f. 766 s.f.

5,059 s.f.

Tabulations

1st Floor 2nd Floor Ft. Porch Bk Porch Mechanical Garage

Total

A-9