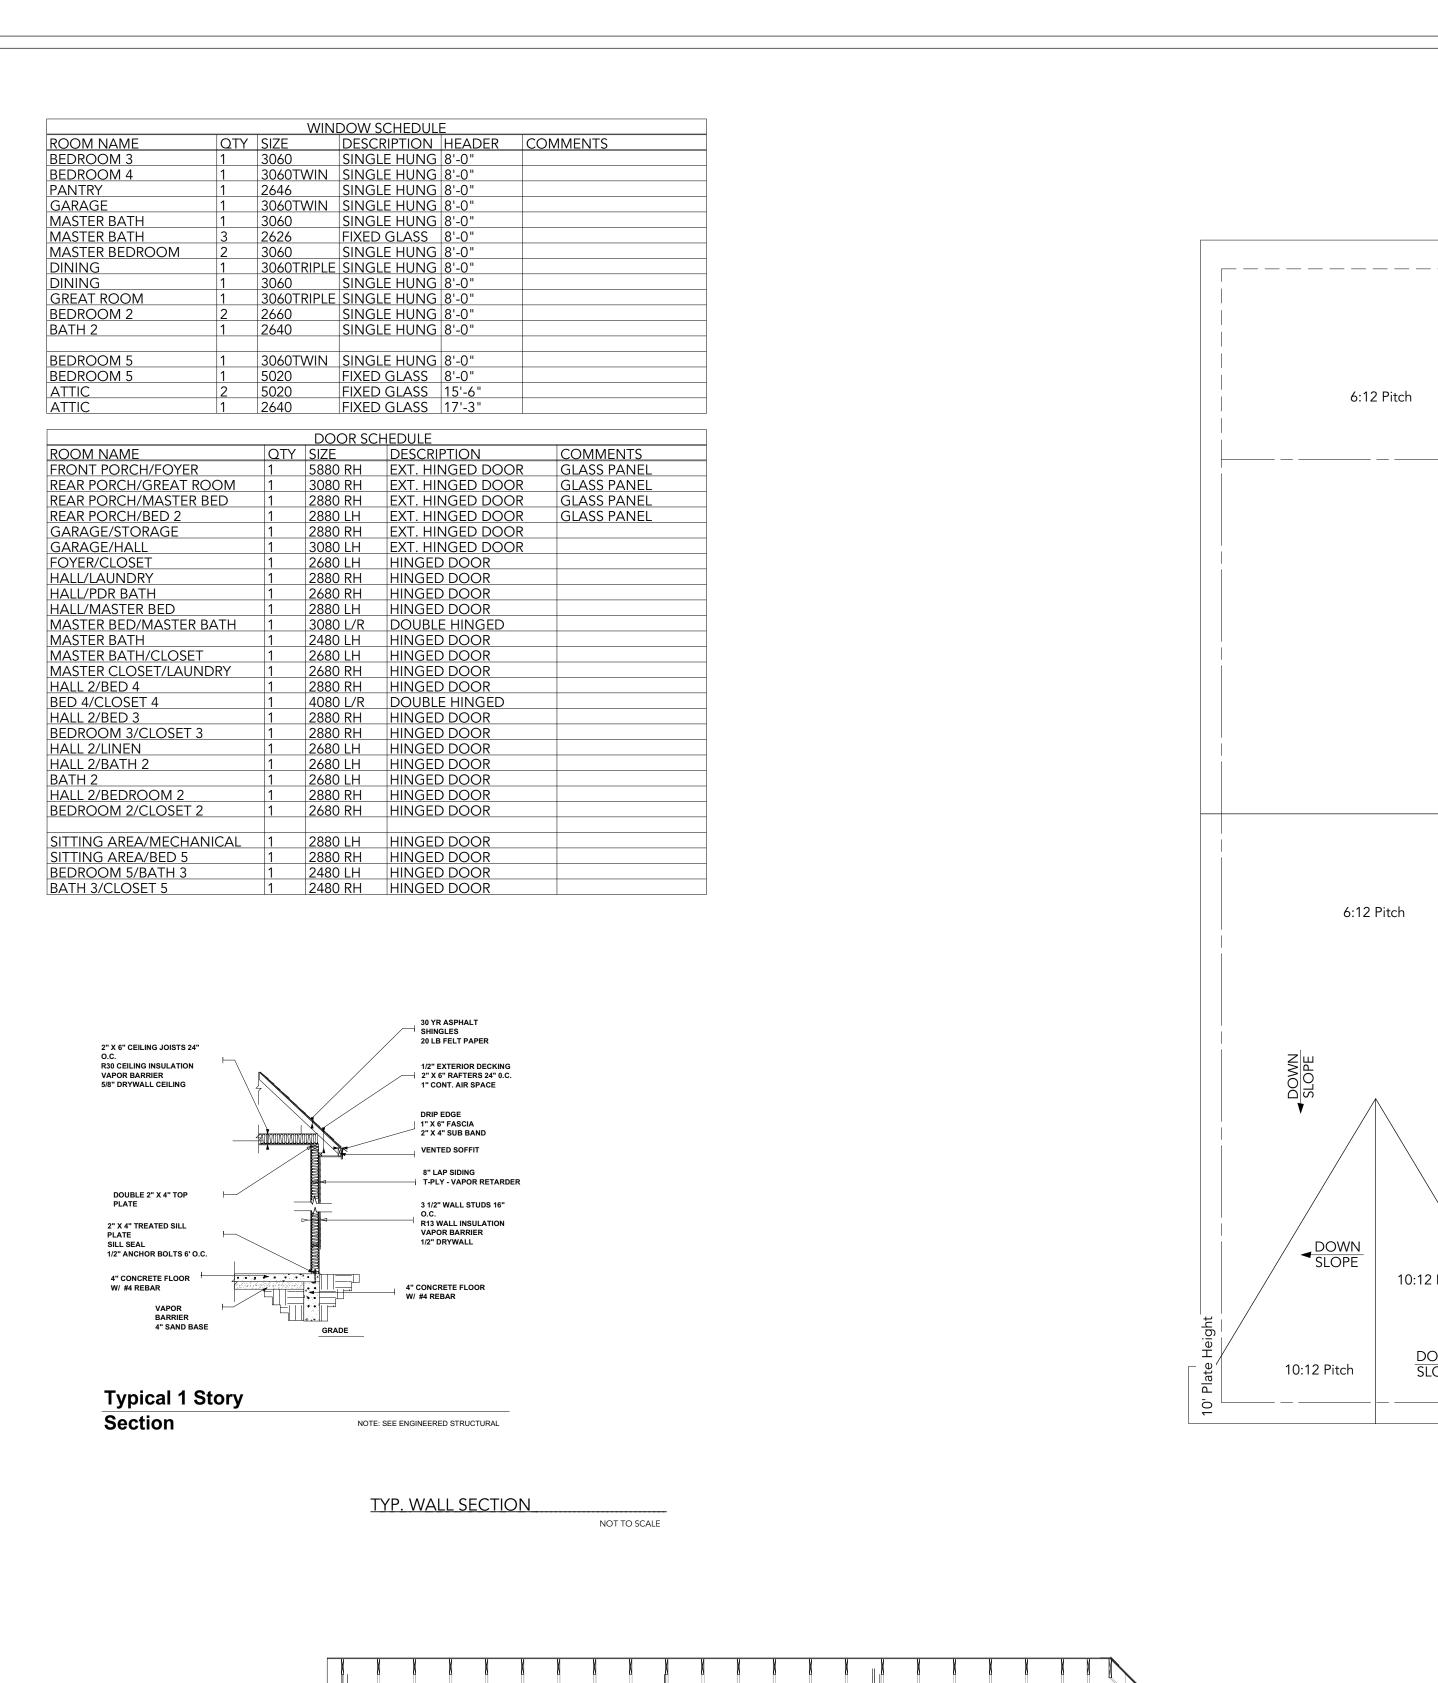

Tabulations 2,665 s.f. 526 s.f. 290 s.f. 652 s.f. 160 s.f. 766 s.f. 1st Floor 2nd Floor Ft. Porch Bk Porch Mechanical Garage

Total

1st FLOOR PLAN SCALE - 1/4" = 1'-0" 5,059 s.f.

<u>Р</u> Floor 1st

As Noted

SHEET:

2nd FLOOR ELECTRICAL

SCALE - 1/4" = 1'-0"

2nd FLOOR PLAN

SCALE - 1/4" = 1'-0"

| _ | 2,665 s.f             |
|---|-----------------------|
| _ | 526 s.f               |
| - | 290 s.f               |
| - | 652 s.f               |
| - | 160 s.f               |
| - | 766 s.f               |
|   | -<br>-<br>-<br>-<br>- |

2nd Floor Plan/ 2nd Floor Electrical

Chanda Steele

Drafting

DATE: 2/20/2023

2/20/202

SCALE:
As Noted

SHEET:

Electrical Notes:

Plugs for Christmas Lighting at All Front Eaves

Flood Lighting at Perimeter
Switch or Photocell TBD by Owner

| 3D Perspective | 2D Symbol    | ectrica<br>Oty | Schedule<br>Description         |
|----------------|--------------|----------------|---------------------------------|
|                |              | 95             | Duplex                          |
|                | GFCI         | 4              | GFCI                            |
|                | MP           | 6              | Duplex Weatherproof             |
| 8              |              | 2              | Duplex Ceiling Mounted          |
|                |              | 2              | Duplex Floor Mounted Receptacle |
|                |              | 2              | 220V                            |
| 8              | \$           | 45             | Single Pole Switch              |
| 8              | 3            | 14             | 3-Way Switch                    |
| $\bigcirc$     | OC           | 4              | Occupancy Sensor                |
|                | C5/TV        | 7              | CAT5 w/ TV                      |
|                | COIST        | 8              | CO/Smoke Detector               |
|                |              | 6              | Exhaust                         |
|                | R            | 3              | Recessed Down Light 4           |
|                | R            | 93             | Recessed Down Light 6           |
|                |              | 6              | Vanity Sconce                   |
| •              |              | 4              | Island Pendant                  |
|                | <b>\( \)</b> | 1              | Majorca Pendant                 |
|                | 8 8<br>8 8   | 1              | Dining Fixture                  |
|                |              | 8              | Ceiling Fan                     |
|                |              | 8              | 24x24 LED                       |
|                |              | 3              | Exterior Lantern 2              |

ELECTRICAL PLAN

SCALE - 1/4" = 1'-0"

DATE:

Custom Homes,

JS

2/20/2023

SCALE: As Noted

SHEET: