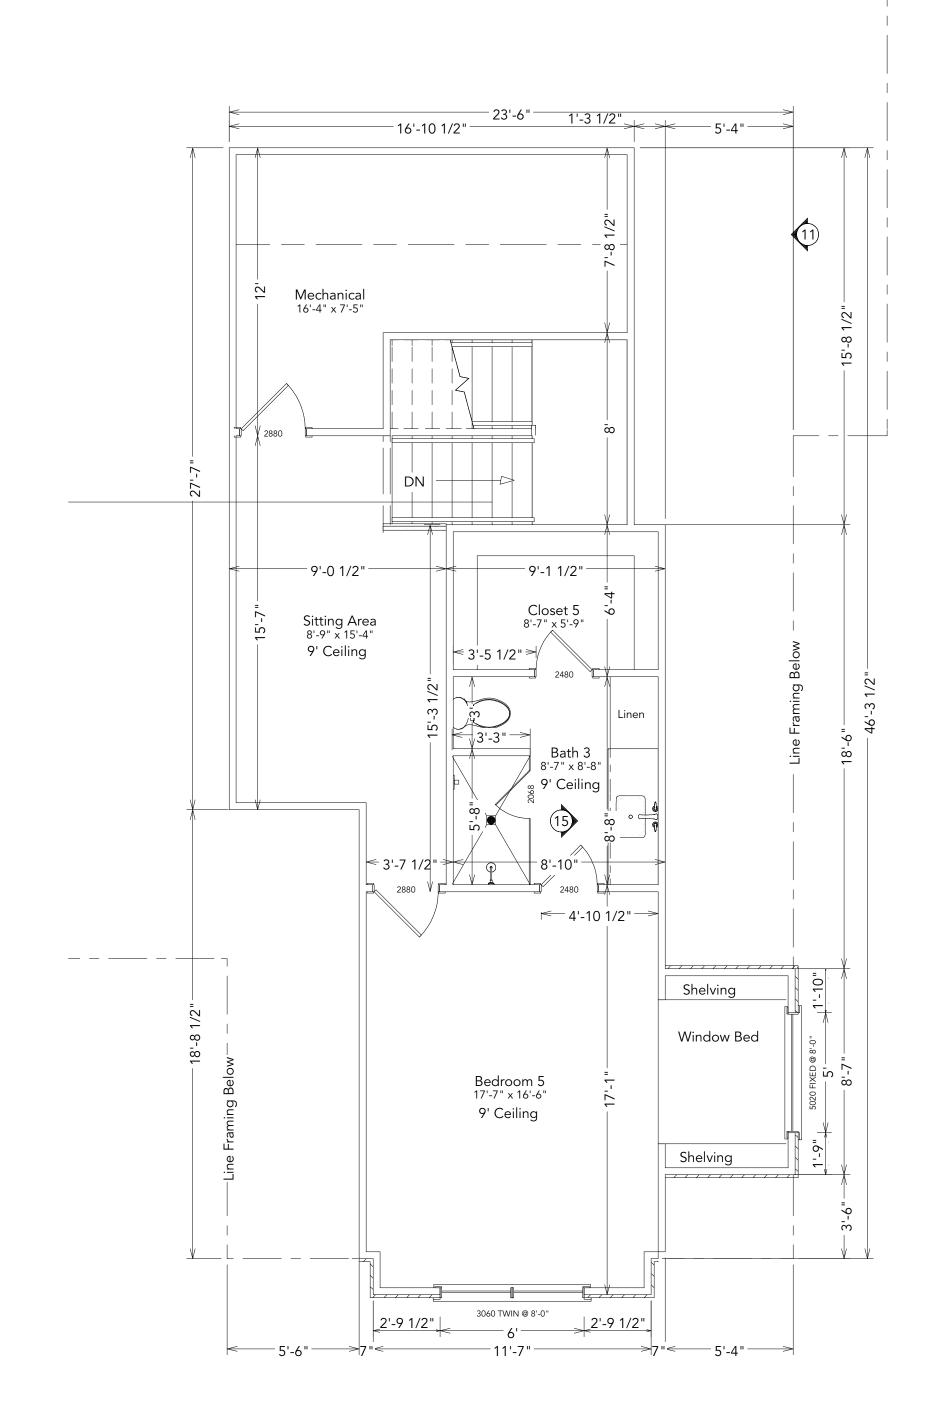

Tabulations 2,665 s.f. 526 s.f. 290 s.f. 652 s.f. 160 s.f. 766 s.f. 1st Floor 2nd Floor Ft. Porch Bk Porch Mechanical Garage

Total

1st FLOOR PLAN SCALE - 1/4" = 1'-0" 5,059 s.f.

<u>Р</u> Floor 1st

As Noted

SCALE: As Noted

SHEET:

2,665 s.f. 526 s.f. 290 s.f. 652 s.f. 160 s.f. 766 s.f.

5,059 s.f.

Tabulations

1st Floor 2nd Floor Ft. Porch Bk Porch Mechanical Garage

Total

A-9