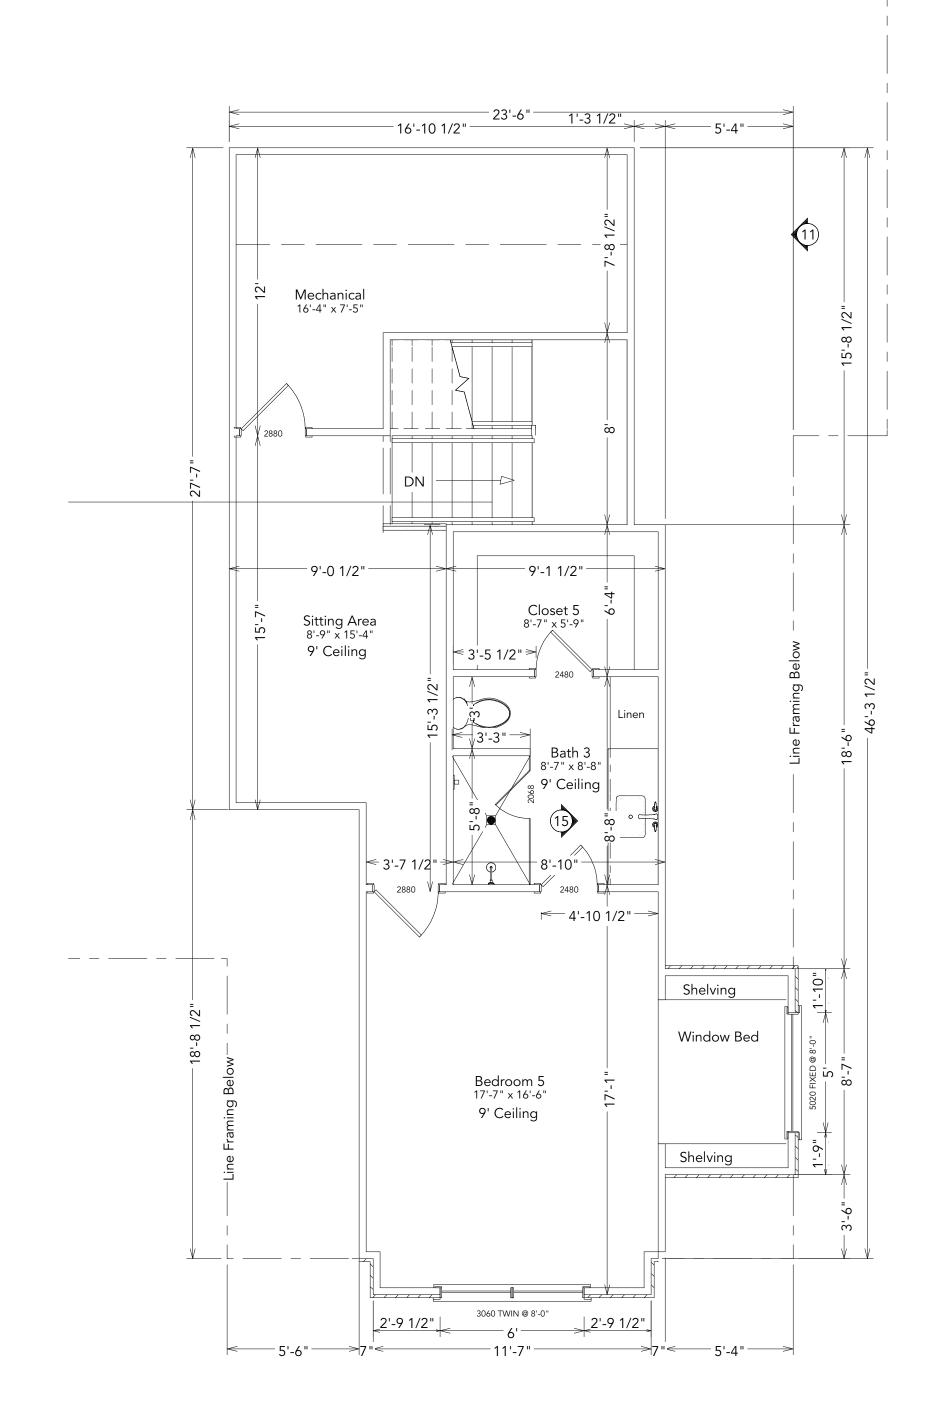

Tabulations 2,665 s.f. 526 s.f. 290 s.f. 652 s.f. 160 s.f. 766 s.f. 1st Floor 2nd Floor Ft. Porch Bk Porch Mechanical Garage

Total

1st FLOOR PLAN SCALE - 1/4" = 1'-0" 5,059 s.f.

<u>Р</u> Floor 1st

As Noted

SHEET:

2nd FLOOR ELECTRICAL

SCALE - 1/4" = 1'-0"

2nd FLOOR PLAN

SCALE - 1/4" = 1'-0"

| _ | 2,665 s.f             |
|---|-----------------------|
| _ | 526 s.f               |
| - | 290 s.f               |
| - | 652 s.f               |
| - | 160 s.f               |
| - | 766 s.f               |
|   | -<br>-<br>-<br>-<br>- |

2nd Floor Plan/ 2nd Floor Electrical

Chanda Steele

Drafting

DATE: 2/20/2023

2/20/202

SCALE:
As Noted

SHEET:

Electrical Notes: