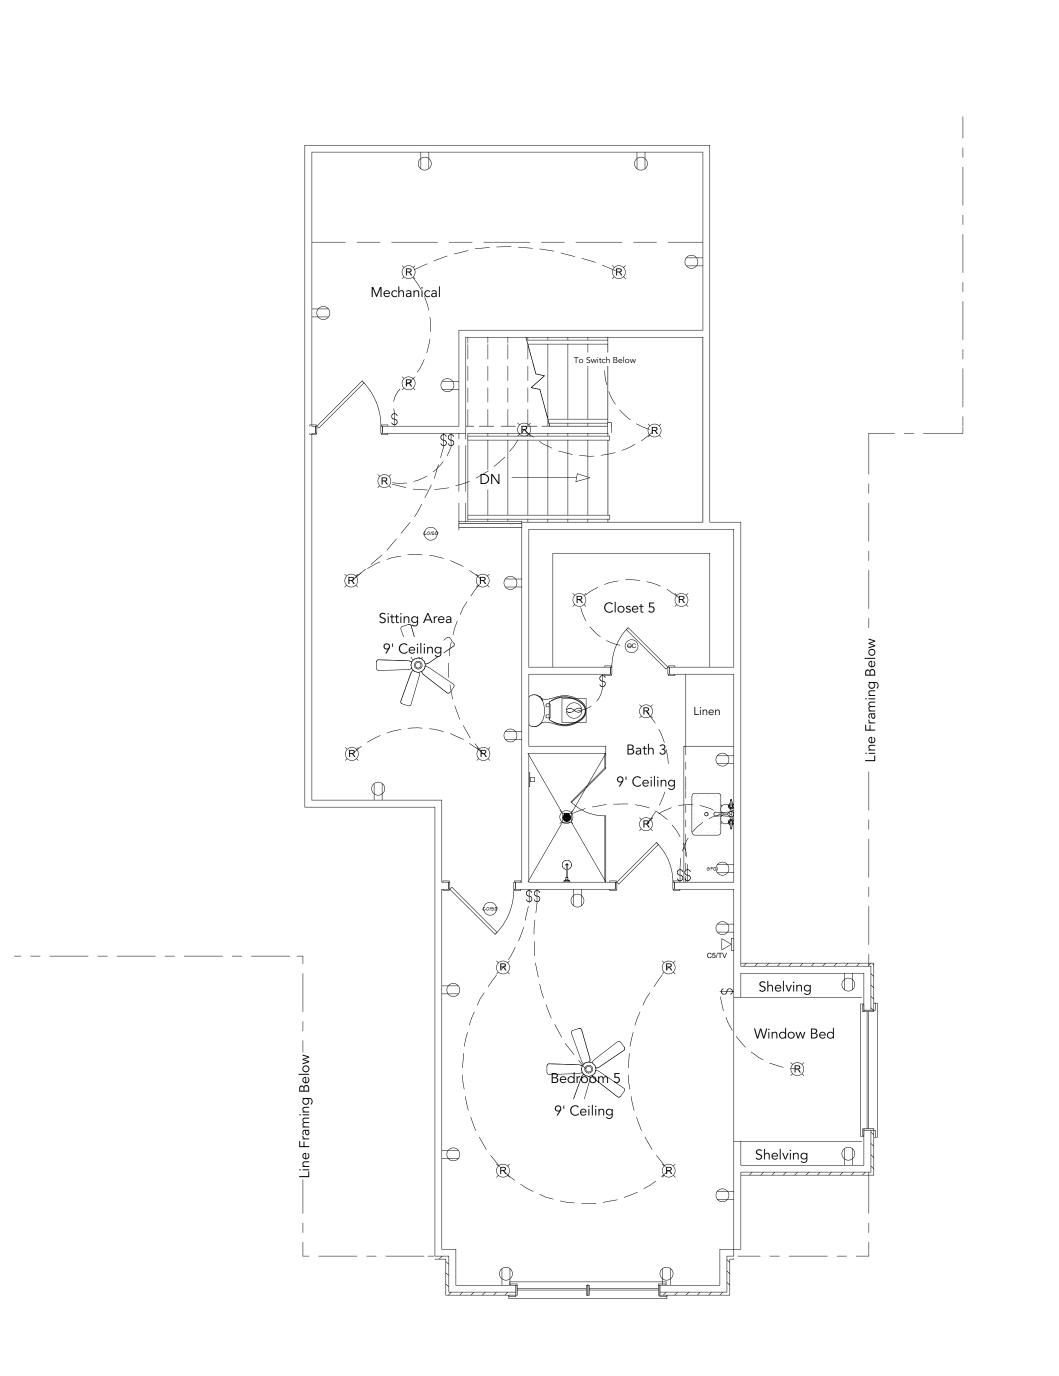

SHEET:

2nd FLOOR ELECTRICAL

SCALE - 1/4" = 1'-0"

2nd FLOOR PLAN

SCALE - 1/4" = 1'-0"

| _ | 2,665 s.f             |
|---|-----------------------|
| _ | 526 s.f               |
| - | 290 s.f               |
| - | 652 s.f               |
| - | 160 s.f               |
| - | 766 s.f               |
|   | -<br>-<br>-<br>-<br>- |

2nd Floor Plan/ 2nd Floor Electrical

Chanda Steele

Drafting

DATE: 2/20/2023

2/20/202

SCALE:
As Noted

SHEET:

Electrical Notes:

Plugs for Christmas Lighting at All Front Eaves

Flood Lighting at Perimeter
Switch or Photocell TBD by Owner

| 3D Perspective | 2D Symbol    | ectrica<br>Oty | Schedule<br>Description         |
|----------------|--------------|----------------|---------------------------------|
|                |              | 95             | Duplex                          |
|                | GFCI         | 4              | GFCI                            |
|                | MP           | 6              | Duplex Weatherproof             |
| 8              |              | 2              | Duplex Ceiling Mounted          |
|                |              | 2              | Duplex Floor Mounted Receptacle |
|                |              | 2              | 220V                            |
| 8              | \$           | 45             | Single Pole Switch              |
| 8              | 3            | 14             | 3-Way Switch                    |
| $\bigcirc$     | OC           | 4              | Occupancy Sensor                |
|                | C5/TV        | 7              | CAT5 w/ TV                      |
|                | COIST        | 8              | CO/Smoke Detector               |
|                |              | 6              | Exhaust                         |
|                | R            | 3              | Recessed Down Light 4           |
|                | R            | 93             | Recessed Down Light 6           |
|                |              | 6              | Vanity Sconce                   |
| •              |              | 4              | Island Pendant                  |
|                | <b>\( \)</b> | 1              | Majorca Pendant                 |
|                | 8 8<br>8 8   | 1              | Dining Fixture                  |
|                |              | 8              | Ceiling Fan                     |
|                |              | 8              | 24x24 LED                       |
|                |              | 3              | Exterior Lantern 2              |