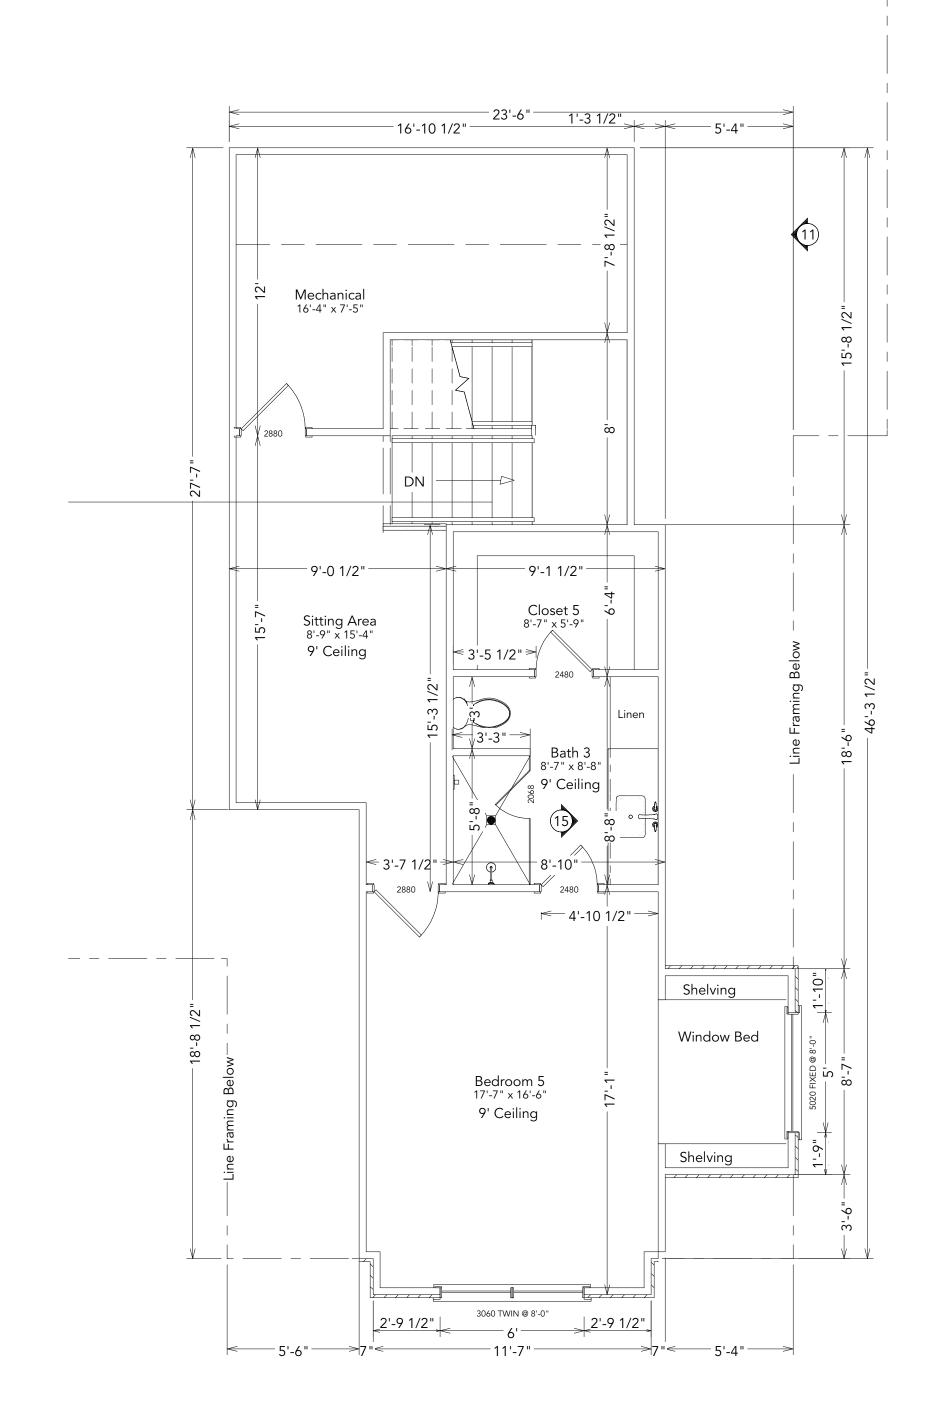

SHEET:

2nd FLOOR ELECTRICAL

SCALE - 1/4" = 1'-0"

2nd FLOOR PLAN

SCALE - 1/4" = 1'-0"

| _ | 2,665 s.f             |
|---|-----------------------|
| _ | 526 s.f               |
| - | 290 s.f               |
| - | 652 s.f               |
| - | 160 s.f               |
| - | 766 s.f               |
|   | -<br>-<br>-<br>-<br>- |

2nd Floor Plan/ 2nd Floor Electrical

Chanda Steele

Drafting

DATE: 2/20/2023

2/20/202

SCALE:
As Noted

SHEET:

Electrical Notes:

Plugs for Christmas Lighting at All Front Eaves

Flood Lighting at Perimeter
Switch or Photocell TBD by Owner

| 3D Perspective | 2D Symbol    | ectrica<br>Oty | Schedule<br>Description         |
|----------------|--------------|----------------|---------------------------------|
|                |              | 95             | Duplex                          |
|                | GFCI         | 4              | GFCI                            |
|                | MP           | 6              | Duplex Weatherproof             |
| 8              |              | 2              | Duplex Ceiling Mounted          |
|                |              | 2              | Duplex Floor Mounted Receptacle |
|                |              | 2              | 220V                            |
| 8              | \$           | 45             | Single Pole Switch              |
| 8              | 3            | 14             | 3-Way Switch                    |
| $\bigcirc$     | OC           | 4              | Occupancy Sensor                |
|                | C5/TV        | 7              | CAT5 w/ TV                      |
|                | COIST        | 8              | CO/Smoke Detector               |
|                |              | 6              | Exhaust                         |
|                | R            | 3              | Recessed Down Light 4           |
|                | R            | 93             | Recessed Down Light 6           |
|                |              | 6              | Vanity Sconce                   |
| •              |              | 4              | Island Pendant                  |
|                | <b>\( \)</b> | 1              | Majorca Pendant                 |
|                | 8 8<br>8 8   | 1              | Dining Fixture                  |
|                |              | 8              | Ceiling Fan                     |
|                |              | 8              | 24x24 LED                       |
|                |              | 3              | Exterior Lantern 2              |