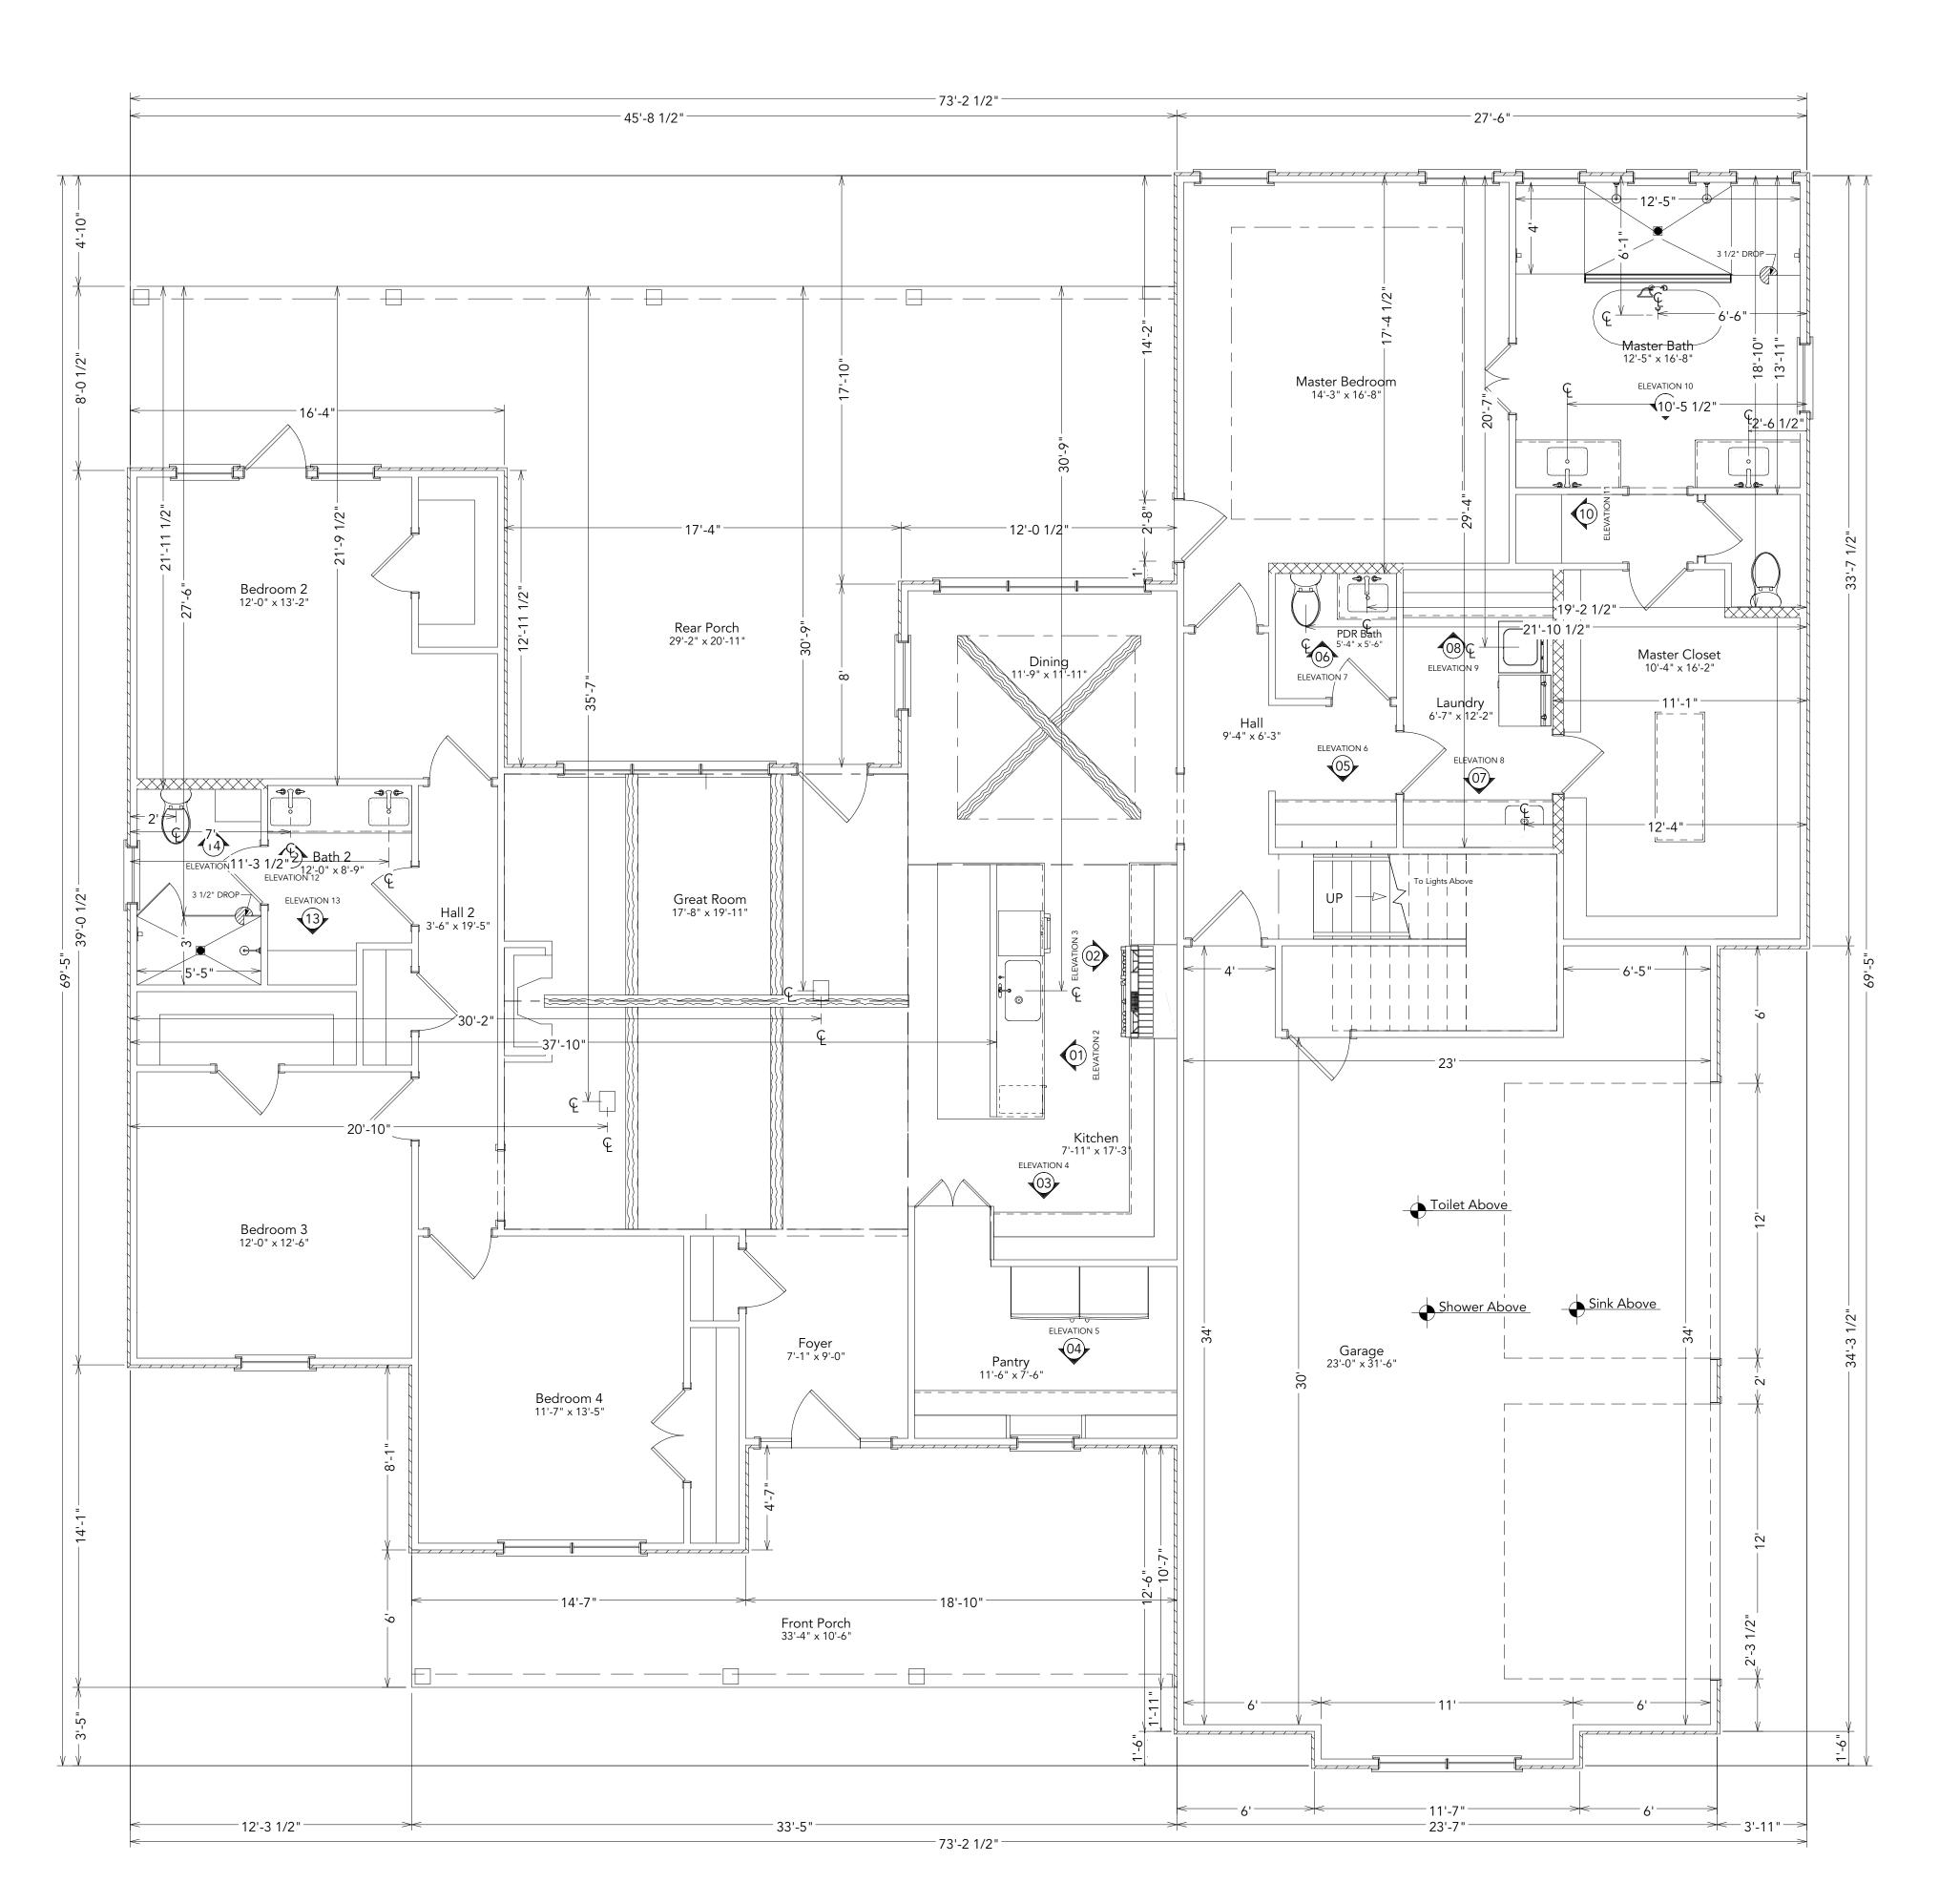

Tabulations 2,665 s.f. 526 s.f. 290 s.f. 652 s.f. 160 s.f. 766 s.f. 1st Floor 2nd Floor Ft. Porch Bk Porch Mechanical Garage

Total

1st FLOOR PLAN SCALE - 1/4" = 1'-0" 5,059 s.f.

<u>Р</u> Floor 1st

As Noted