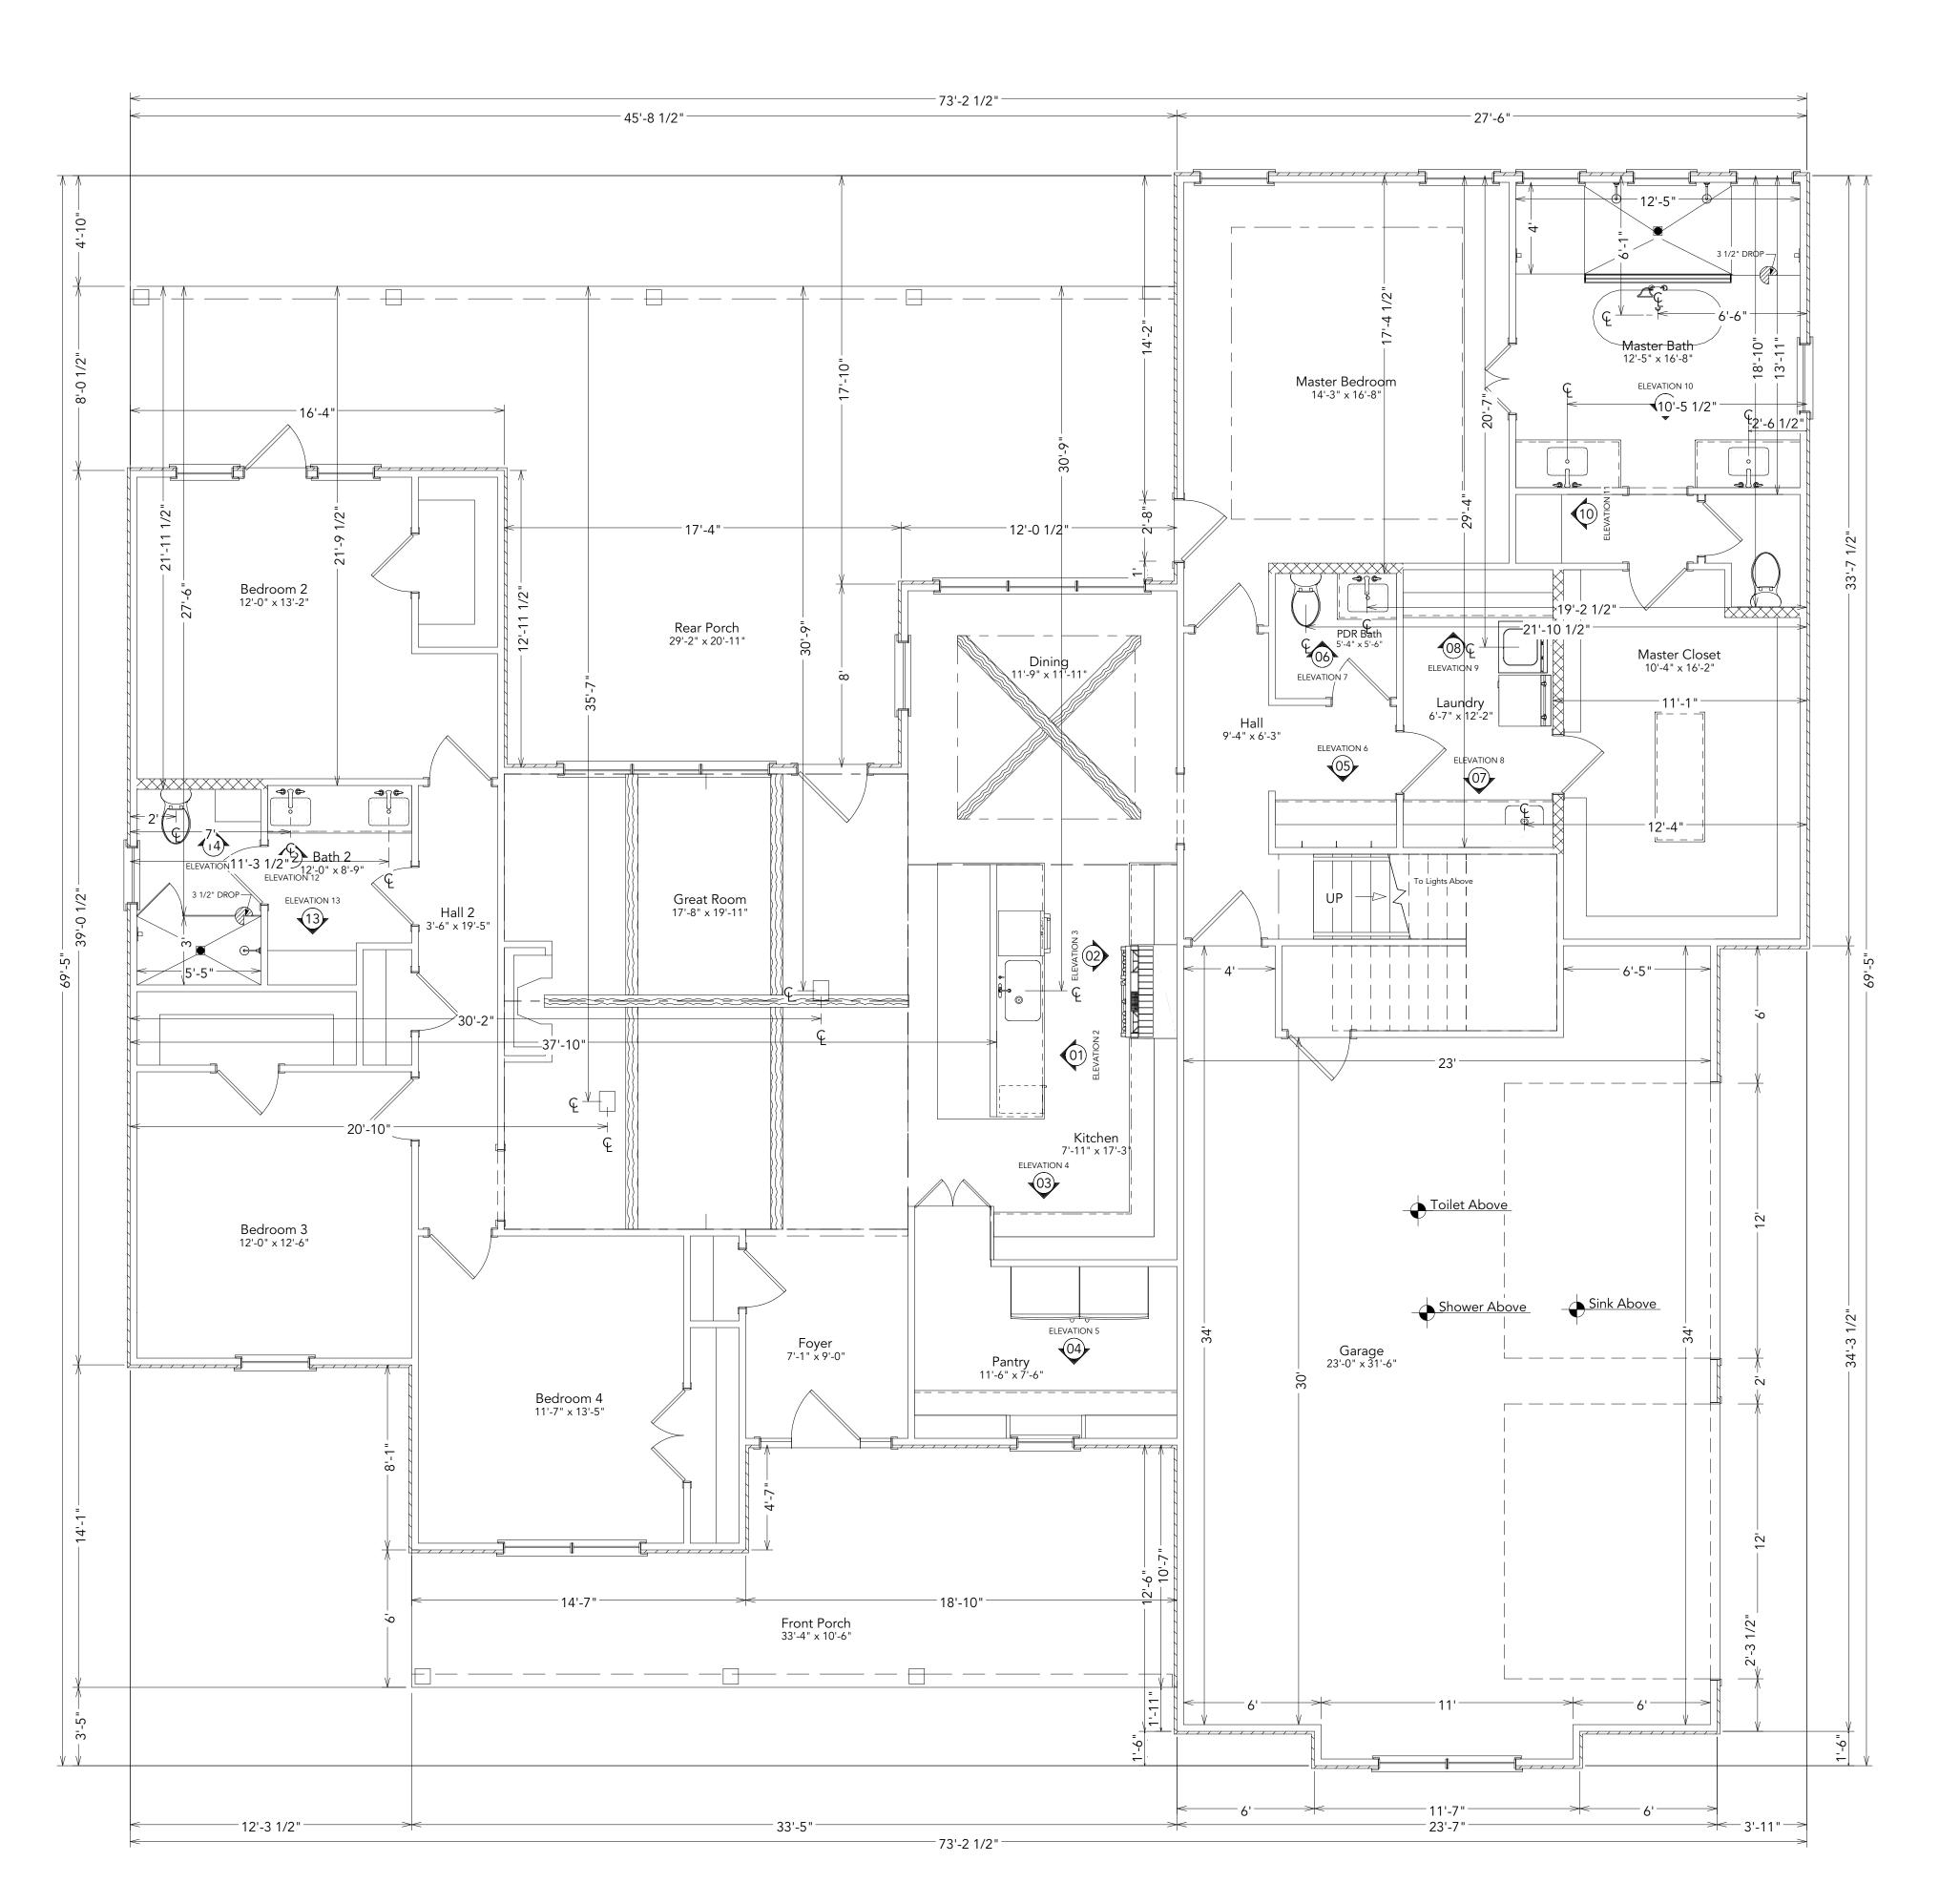

Tabulations 2,665 s.f. 526 s.f. 290 s.f. 652 s.f. 160 s.f. 766 s.f. 1st Floor 2nd Floor Ft. Porch Bk Porch Mechanical Garage

Total

1st FLOOR PLAN SCALE - 1/4" = 1'-0" 5,059 s.f.

<u>Р</u> Floor 1st

As Noted

SCALE: As Noted

SHEET:

2,665 s.f. 526 s.f. 290 s.f. 652 s.f. 160 s.f. 766 s.f.

5,059 s.f.

Tabulations

1st Floor 2nd Floor Ft. Porch Bk Porch Mechanical Garage

Total

A-9