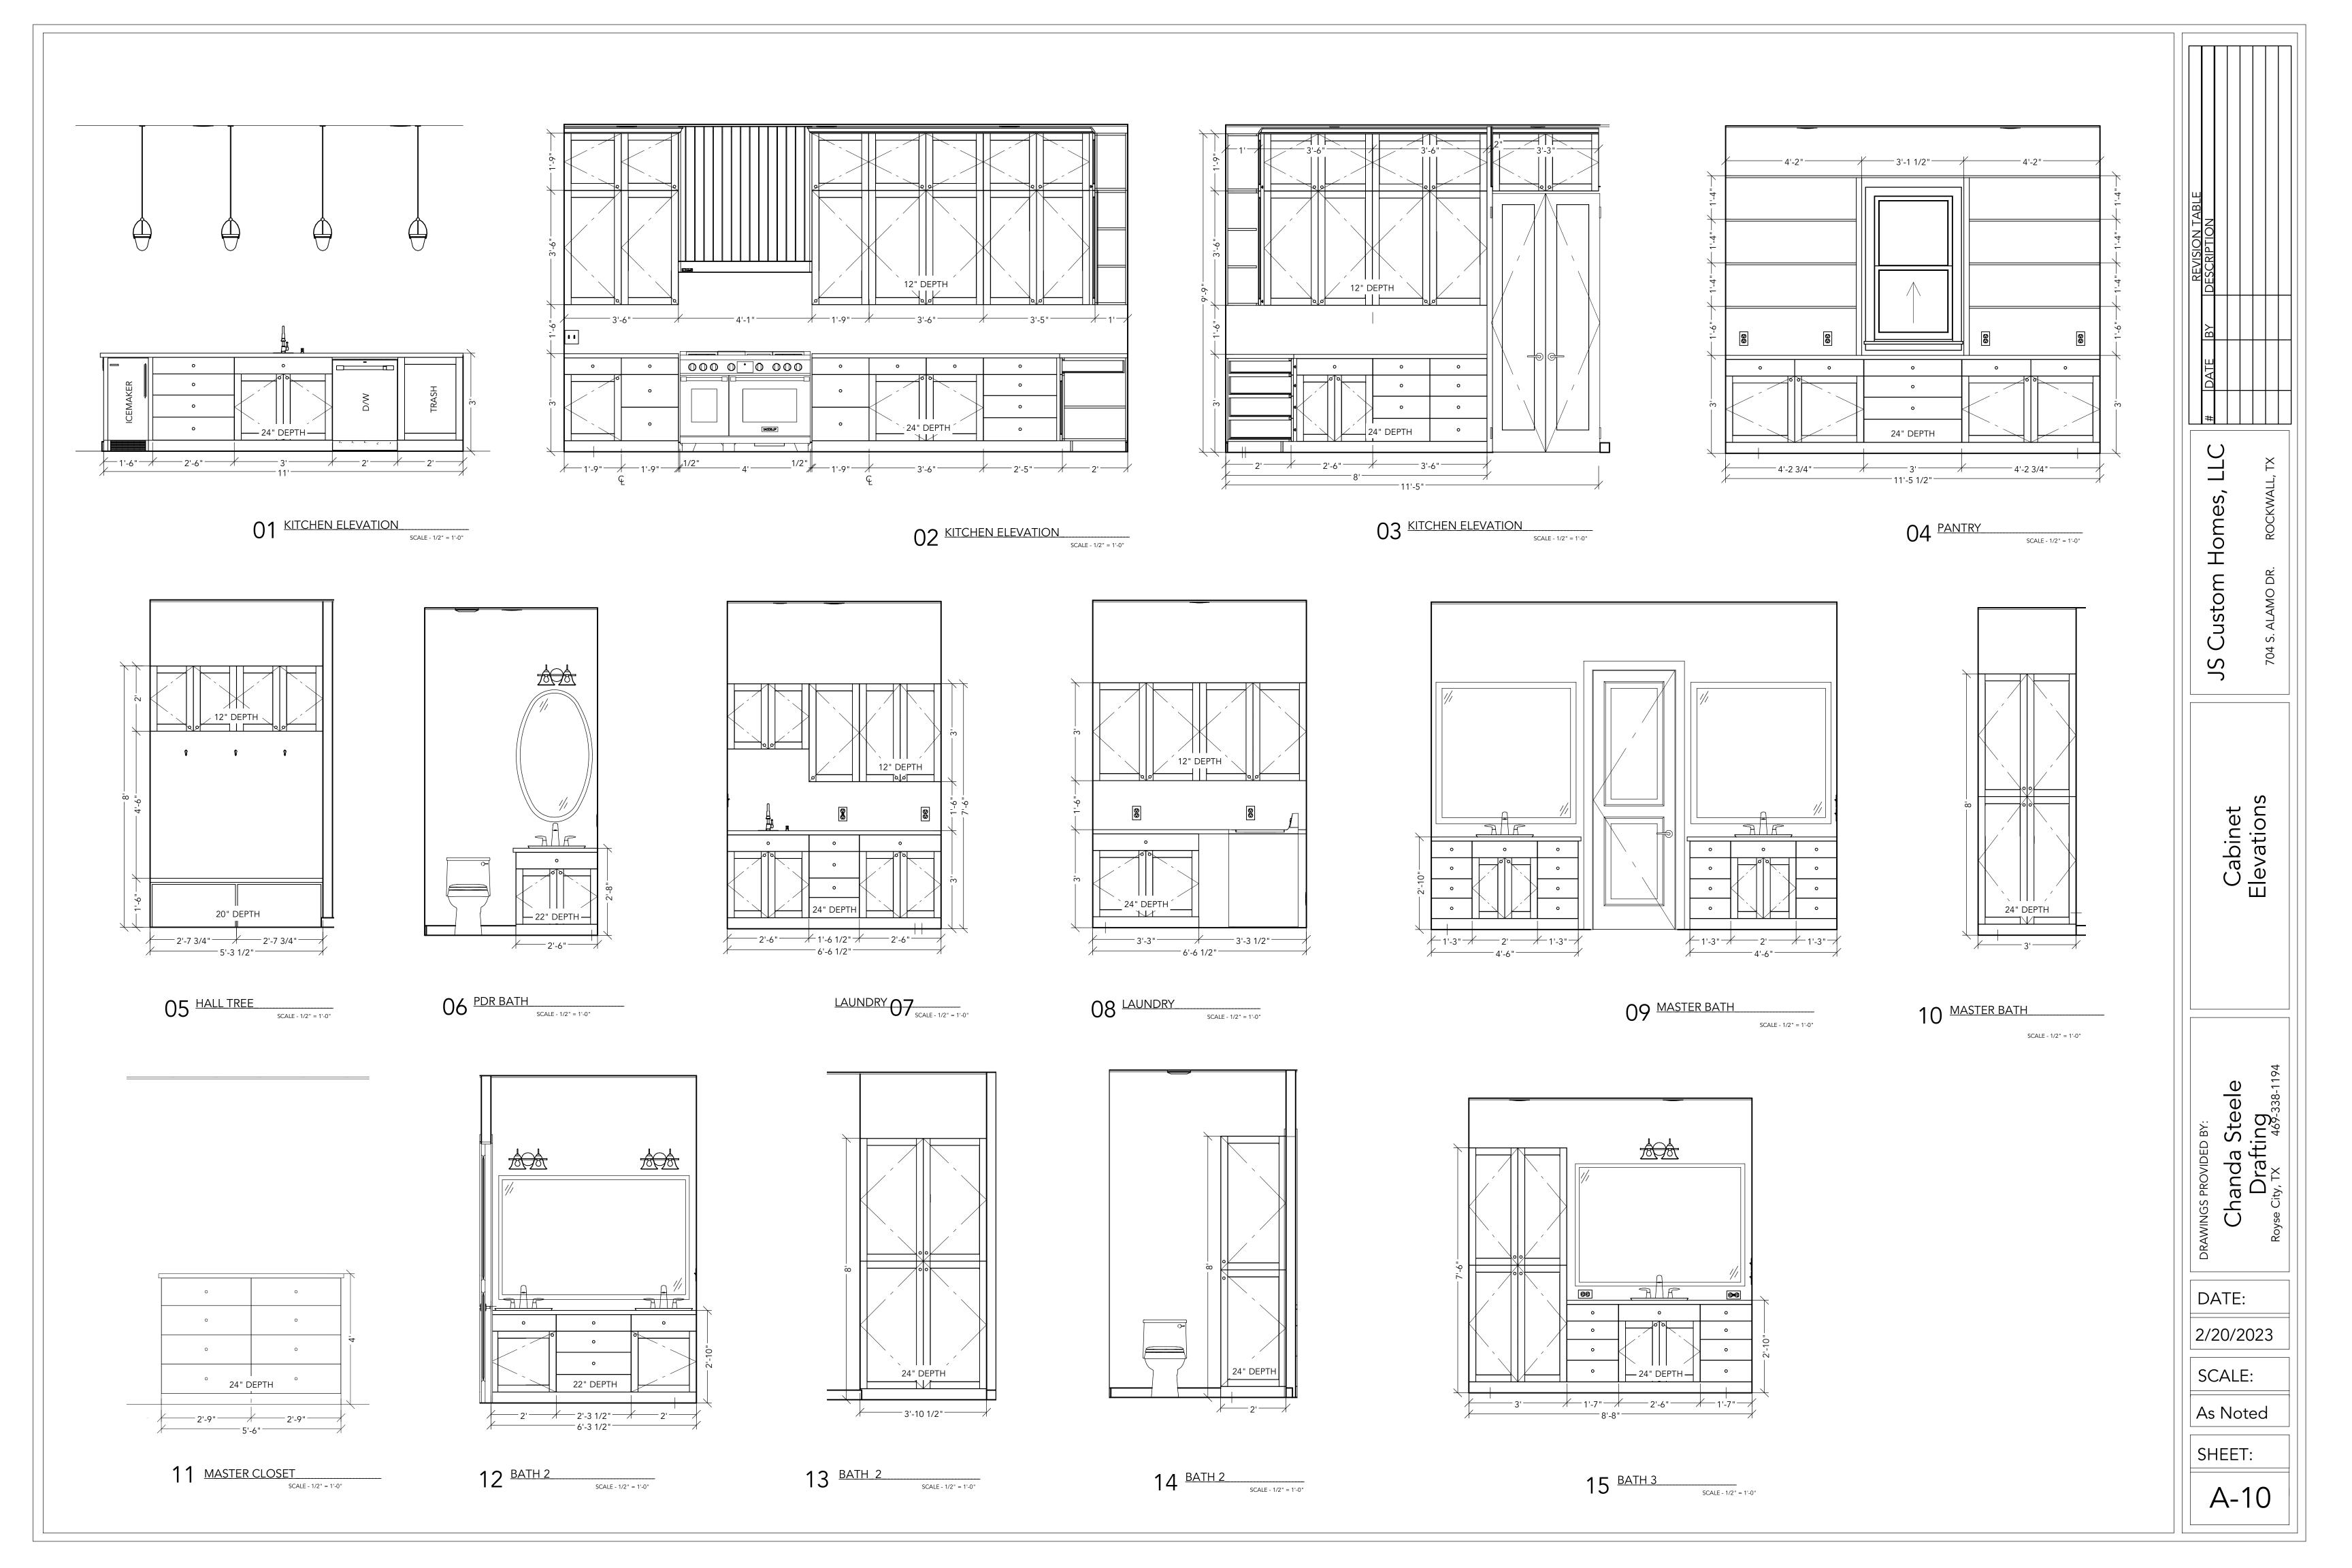

| Majorca Pendant                 |
|                | 8 8<br>8 8   | 1              | Dining Fixture                  |
|                |              | 8              | Ceiling Fan                     |
|                |              | 8              | 24x24 LED                       |
|                |              | 3              | Exterior Lantern 2              |

ELECTRICAL PLAN

SCALE - 1/4" = 1'-0"

DATE:

Custom Homes,

JS

2/20/2023

SCALE: As Noted

SHEET:



Storage

Bath 2



Φ

stom

Roof Plan/M Sections & Sche



Foundation/ Plumbing Plan

DATE:

2/20/2023

SCALE: As Noted

SHEET:

2,665 s.f. 526 s.f. 290 s.f. 652 s.f. 160 s.f. 766 s.f.

5,059 s.f.

Tabulations

1st Floor 2nd Floor Ft. Porch Bk Porch Mechanical Garage

Total

A-9

FOUNDATION/PLUMBING PLAN





## **DEVELOPMENT APPLICATION**

City of Rockwall Planning and Zoning Department 385 S. Goliad Street Rockwall, Texas 75087

| STAFF | USE | ONLY | 0 |
|-------|-----|------|---|
|-------|-----|------|---|

PLANNING & ZONING CASE NO.

NOTE: THE APPLICATION IS NOT CONSIDERED ACCEPTED BY THE CITY UNTIL THE PLANNING DIRECTOR AND CITY ENGINEER HAVE SIGNED BELOW.

DIRECTOR OF PLANNING:

CITY ENGINEER:

| PLEASE CHECK THE                                            | APPROPRIATE BOX BELOW TO INDICATE THE TYPE C