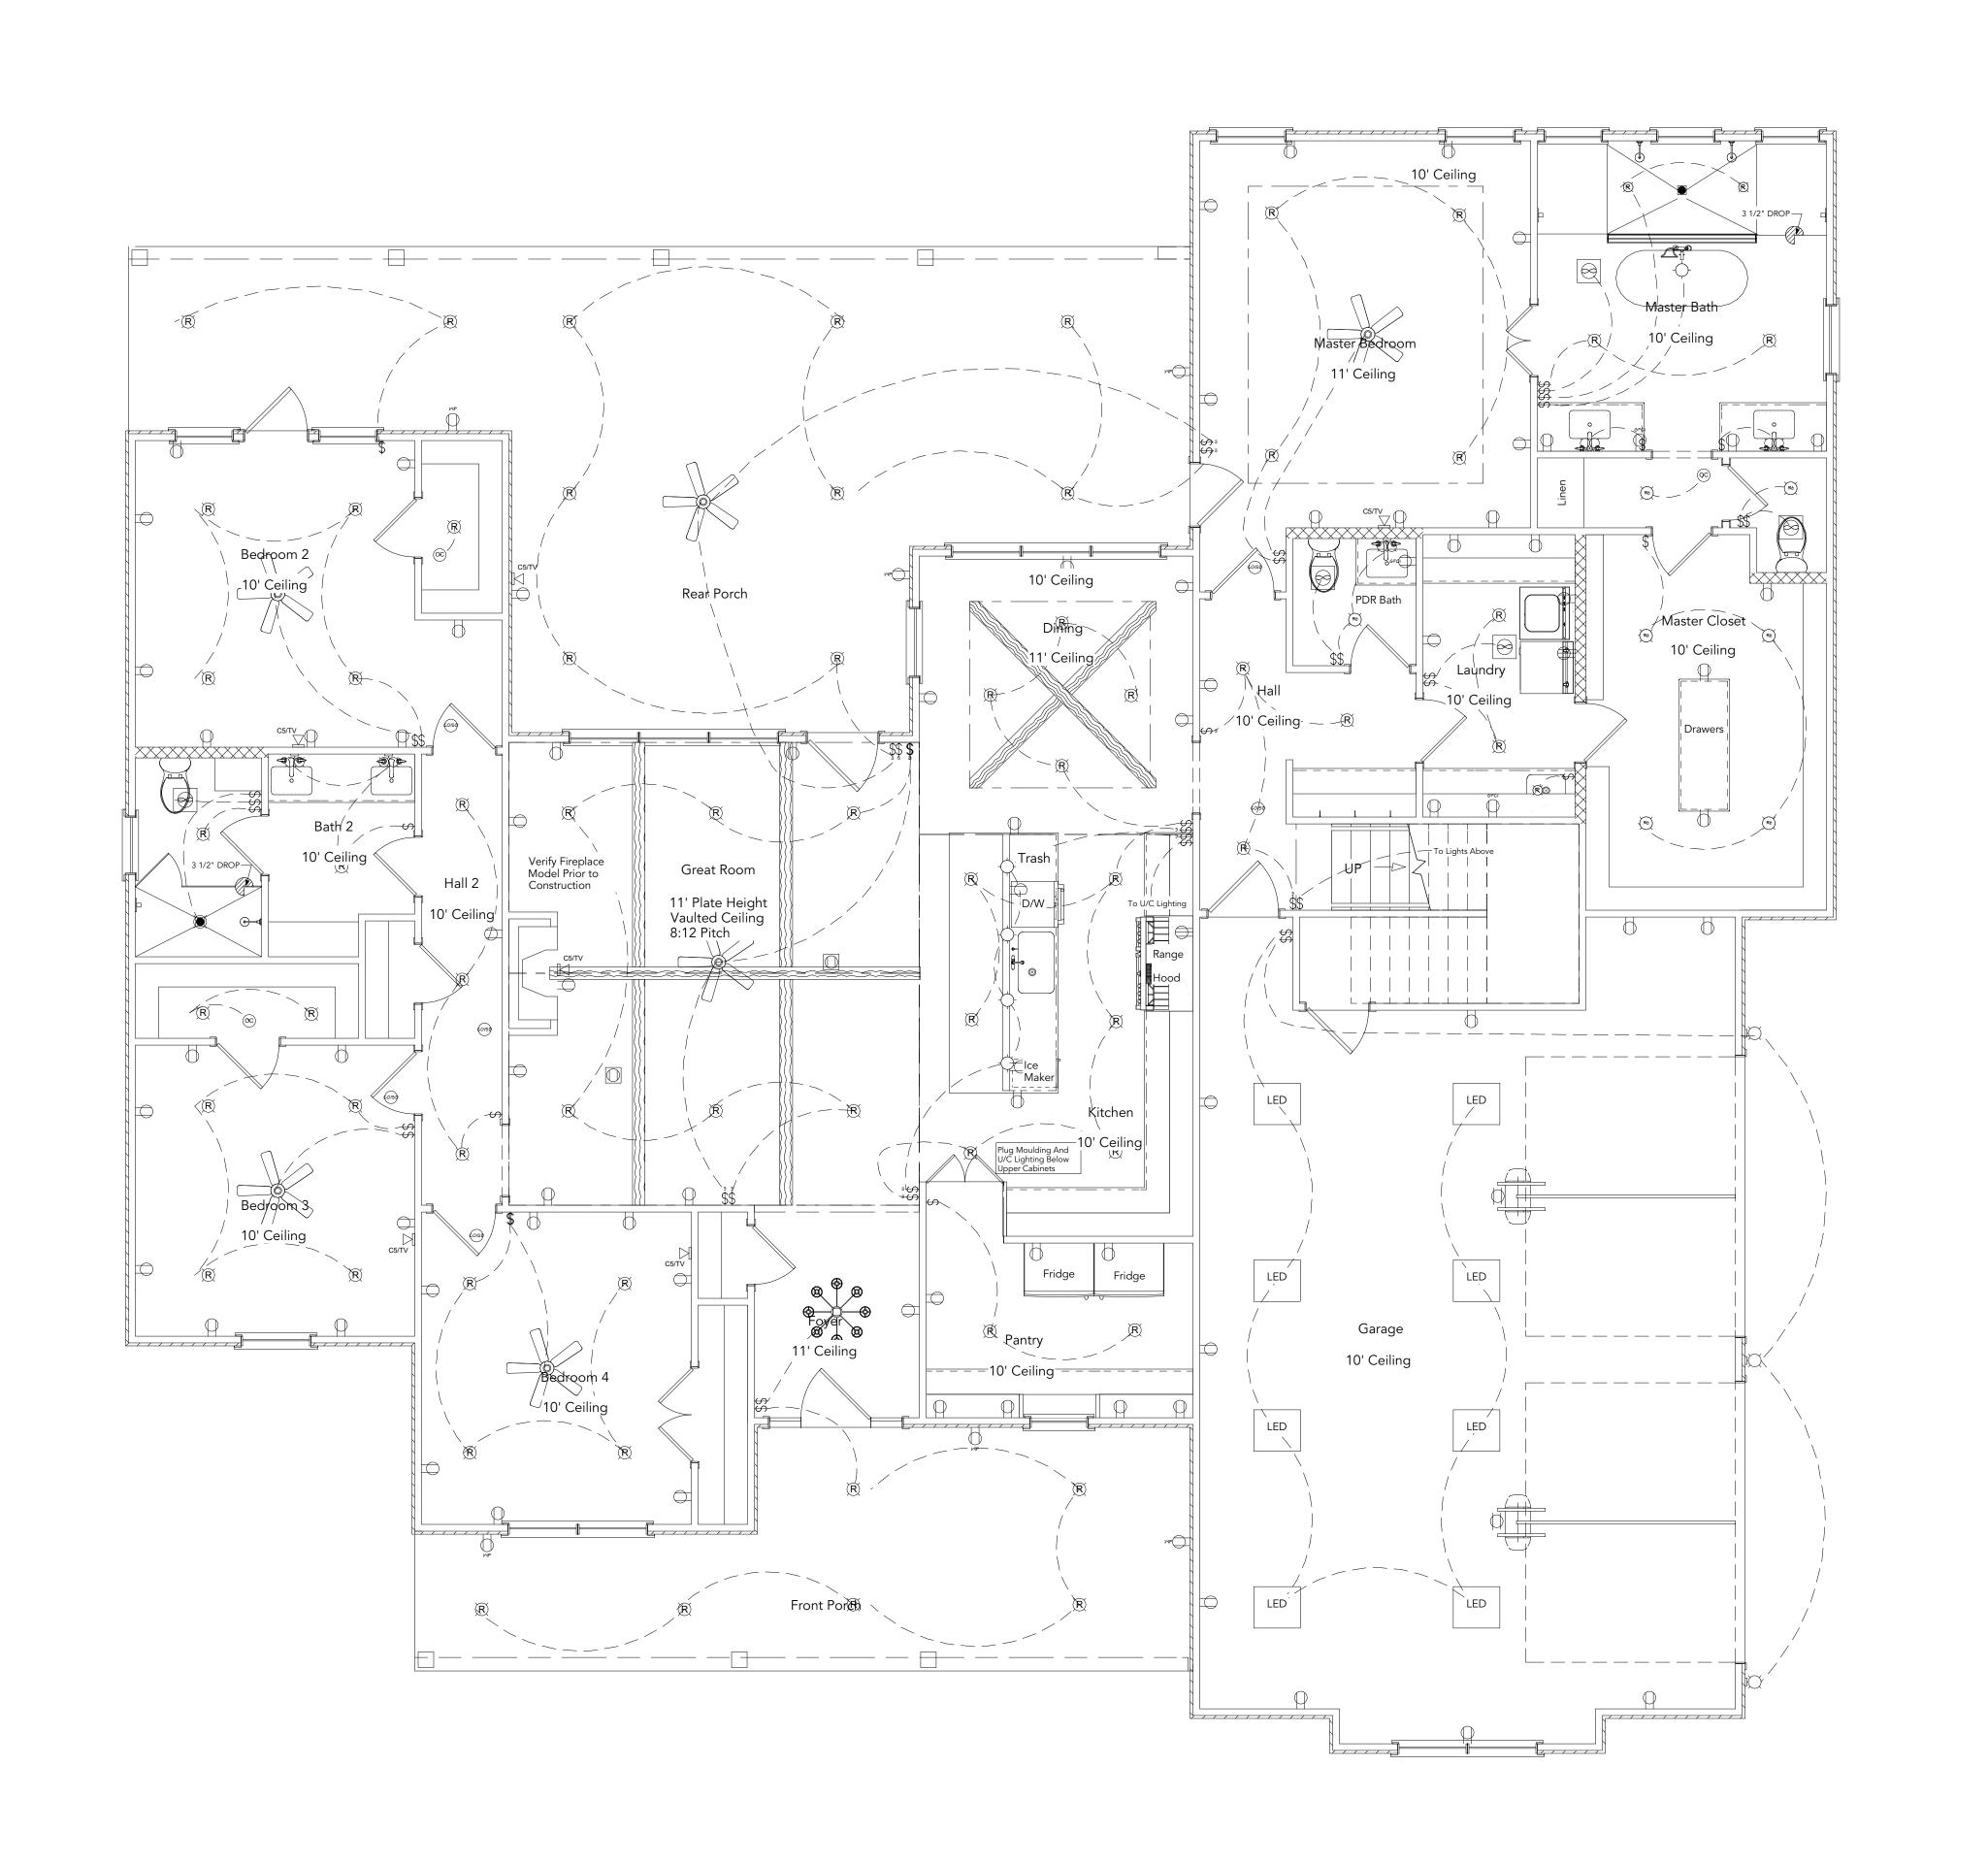

ELECTRICAL PLAN

SCALE - 1/4" = 1'-0"

DATE:

Custom Homes,

JS

2/20/2023

SCALE: As Noted

SHEET:

Plugs for Christmas Lighting at All Front Eaves

Flood Lighting at Perimeter
Switch or Photocell TBD by Owner

| 3D Perspective | 2D Symbol    | ectrica<br>Oty | Schedule<br>Description         |
|----------------|--------------|----------------|---------------------------------|
|                |              | 95             | Duplex                          |
|                | GFCI         | 4              | GFCI                            |
|                | MP           | 6              | Duplex Weatherproof             |
| 8              |              | 2              | Duplex Ceiling Mounted          |
|                |              | 2              | Duplex Floor Mounted Receptacle |
|                |              | 2              | 220V                            |
| 8              | \$           | 45             | Single Pole Switch              |
| 8              | 3            | 14             | 3-Way Switch                    |
| $\bigcirc$     | OC           | 4              | Occupancy Sensor                |
|                | C5/TV        | 7              | CAT5 w/ TV                      |
|                | COIST        | 8              | CO/Smoke Detector               |
|                |              | 6              | Exhaust                         |
|                | R            | 3              | Recessed Down Light 4           |
|                | R            | 93             | Recessed Down Light 6           |
|                |              | 6              | Vanity Sconce                   |
| •              |              | 4              | Island Pendant                  |
|                | <b>\( \)</b> | 1              | Majorca Pendant                 |
|                | 8 8<br>8 8   | 1              | Dining Fixture                  |
|                |              | 8              | Ceiling Fan                     |
|                |              | 8              | 24x24 LED                       |
|                |              | 3              | Exterior Lantern 2              |