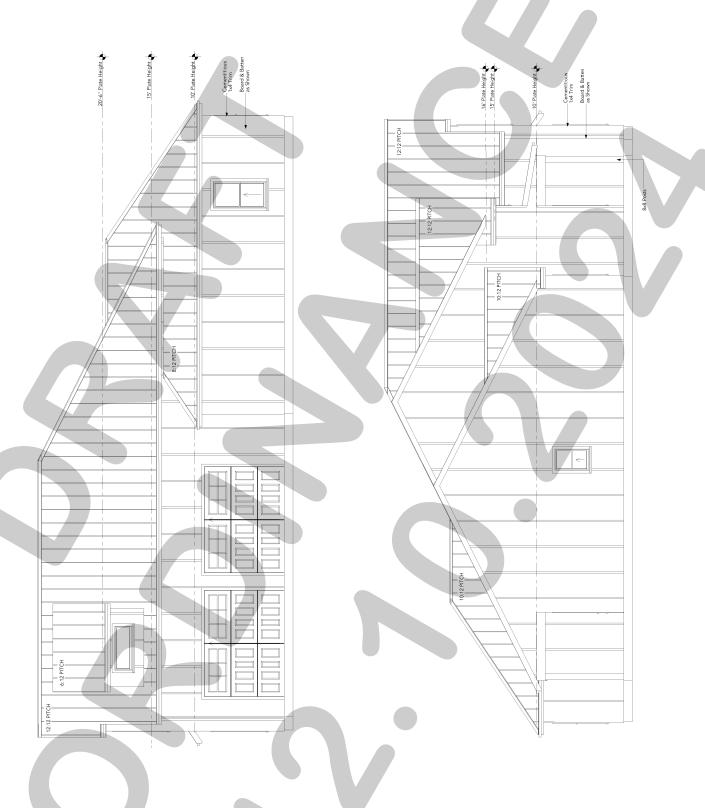

DEVELOPMENT APPLICATION = CITY O ROCKWALL • 385 SOUTH GOLIAD STREET • ROCKWALL, TX 75087 • [P] (972) 771-7745

6/2 PTC-1

REAR ELEVATION

SCALE - 1/4" = 1'-0"

JS Custom Homes, LLC

Front & Rear Elevations

Chanda Steele
Drafting
Royse City, TX 469-338-1194

DATE:

2/20/2023

SCALE:

As Noted

SHEET:
A-3

LEFT ELEVATION

SCALE - 1/4" = 1'-0"

JS Custom Homes, LLC # DA TOW S. ALAMO DR. ROCKWALL, TX

Right & Left Elevations

Chanda Steele
Drafting
Royse City, TX 469-338-1194

DATE:

2/20/2023

SCALE:

As Noted

SHEET:

DATE: 2/20/2023 SCALE: