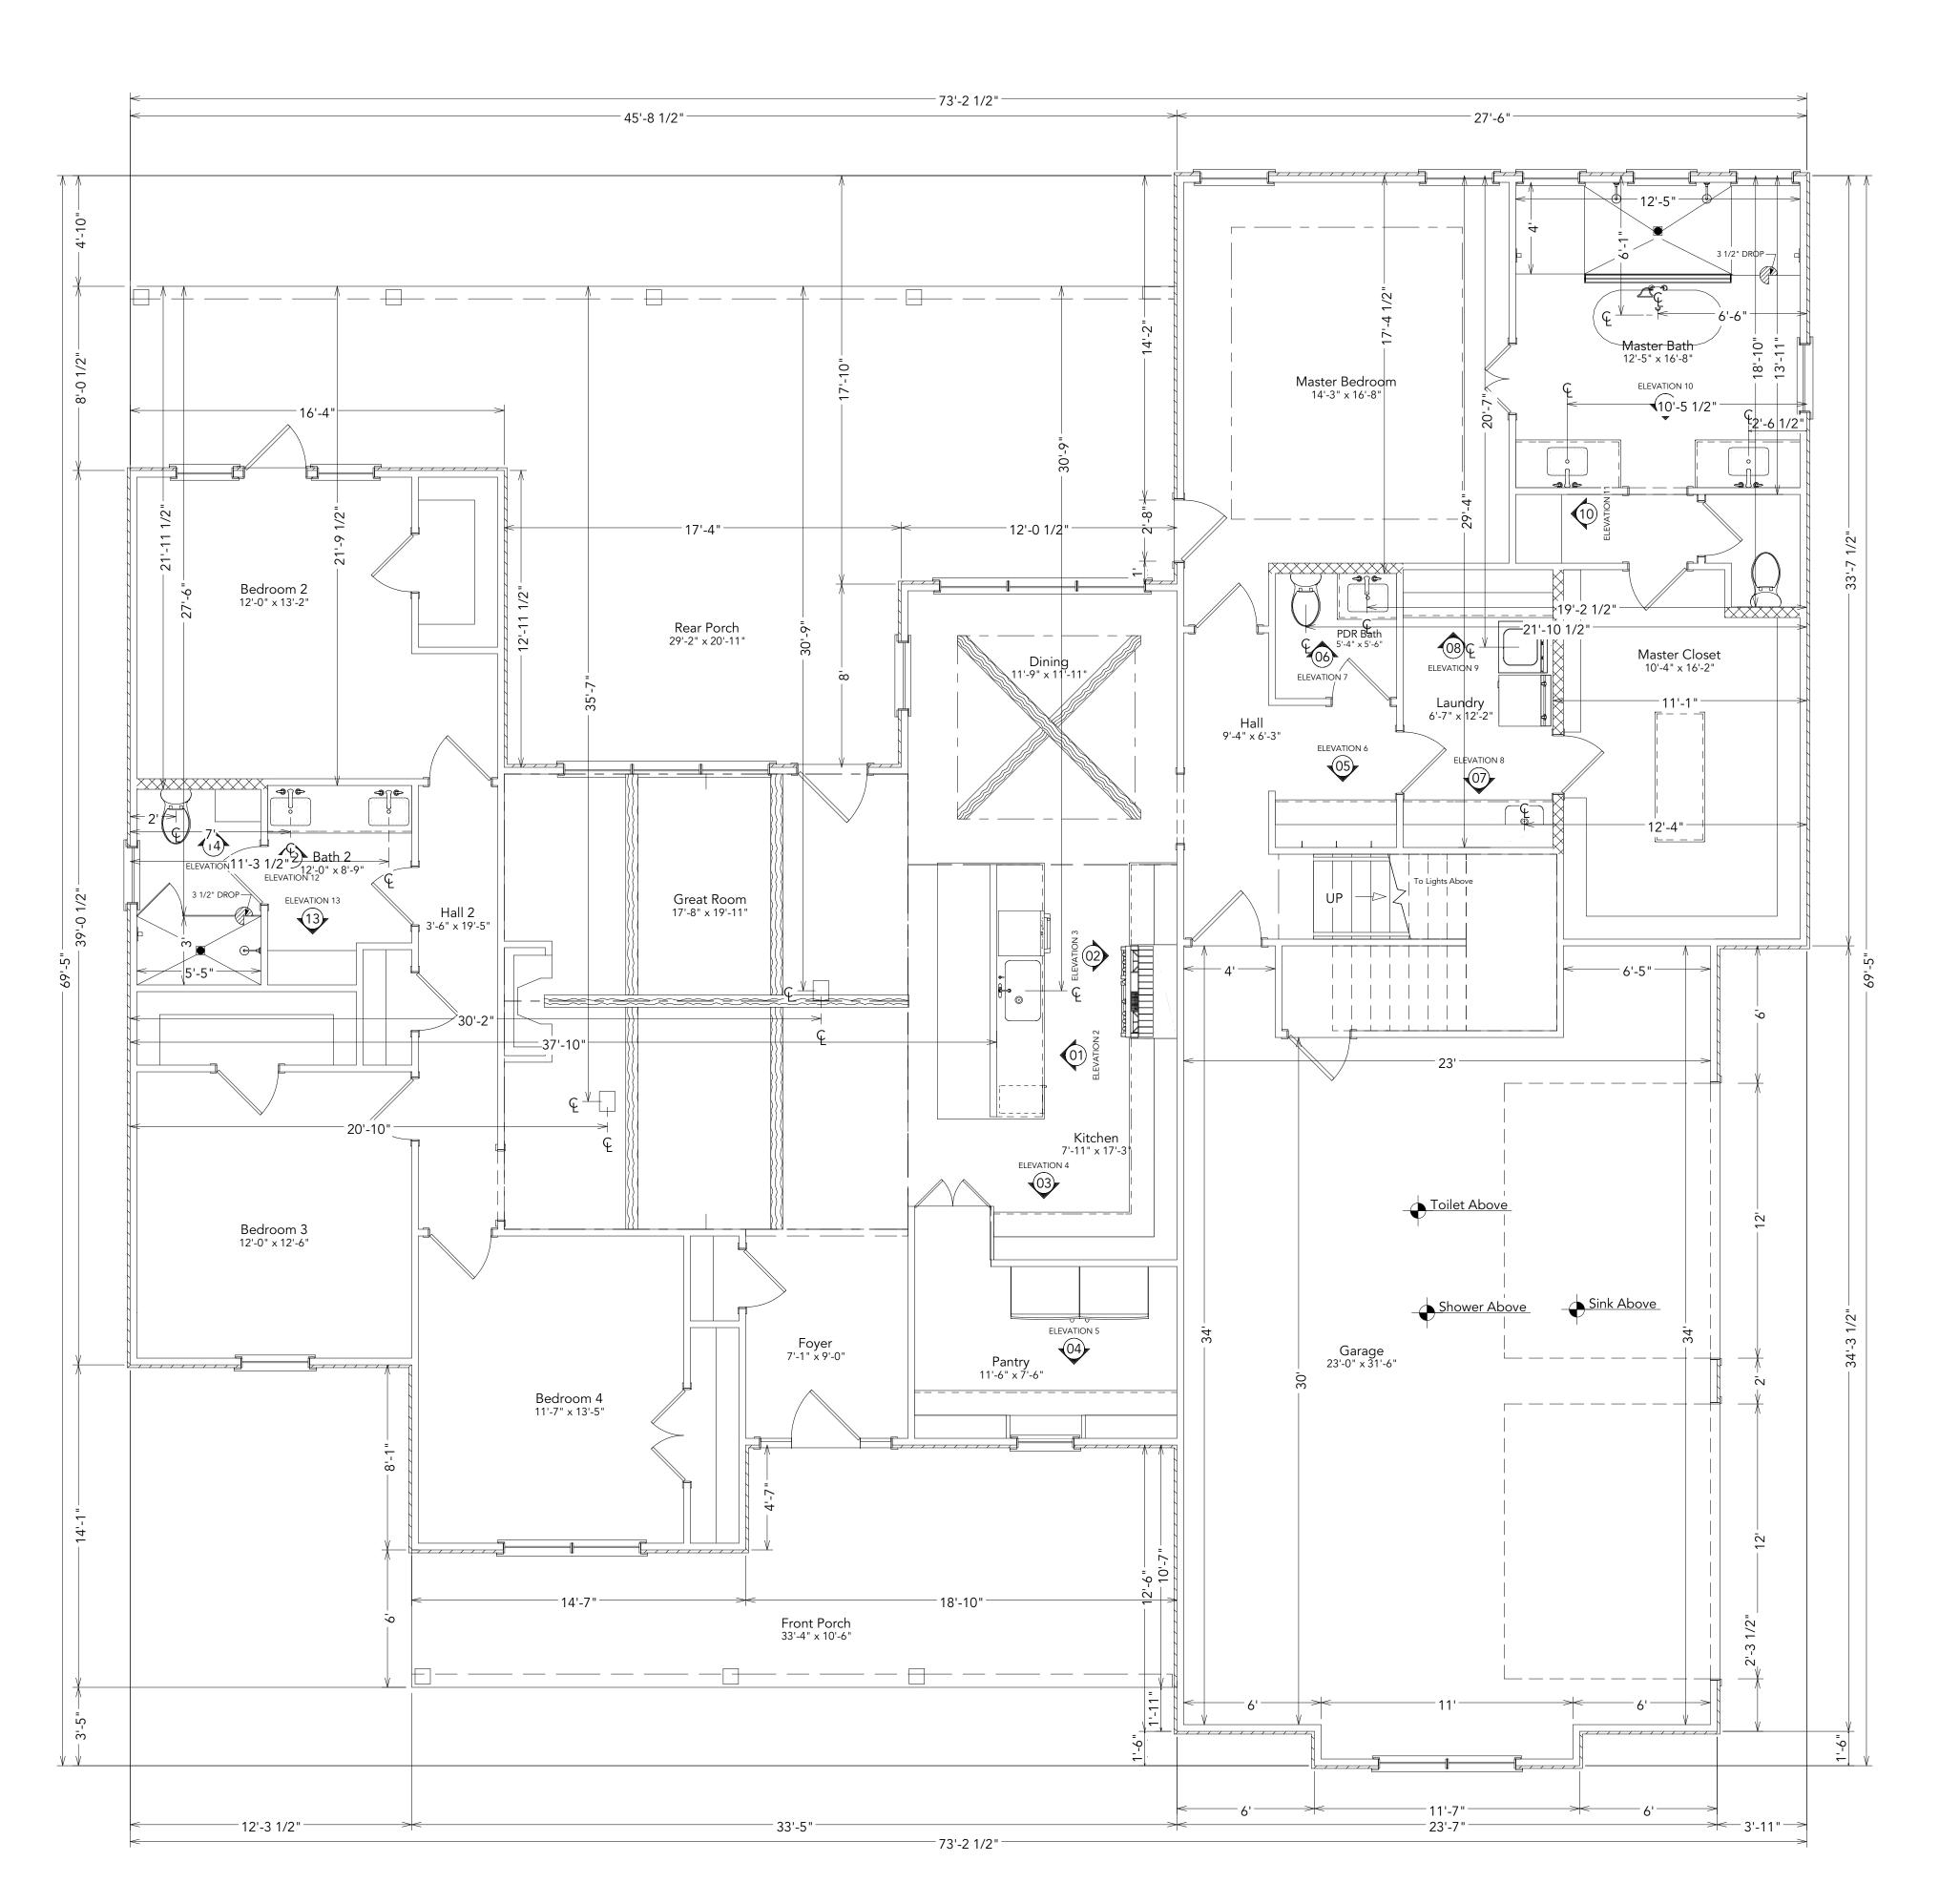

Tabulations 2,665 s.f. 526 s.f. 290 s.f. 652 s.f. 160 s.f. 766 s.f. 1st Floor 2nd Floor Ft. Porch Bk Porch Mechanical Garage

Total

1st FLOOR PLAN SCALE - 1/4" = 1'-0" 5,059 s.f.

<u>Р</u> Floor 1st

As Noted

SHEET:

2nd FLOOR ELECTRICAL

SCALE - 1/4" = 1'-0"

2nd FLOOR PLAN

SCALE - 1/4" = 1'-0"

| _ | 2,665 s.f             |
|---|-----------------------|
| _ | 526 s.f               |
| - | 290 s.f               |
| - | 652 s.f               |
| - | 160 s.f               |
| - | 766 s.f               |
|   | -<br>-<br>-<br>-<br>- |

SCALE: As Noted

SHEET:

2,665 s.f. 526 s.f. 290 s.f. 652 s.f. 160 s.f. 766 s.f.

5,059 s.f.

Tabulations

1st Floor 2nd Floor Ft. Porch Bk Porch Mechanical Garage

Total

A-9