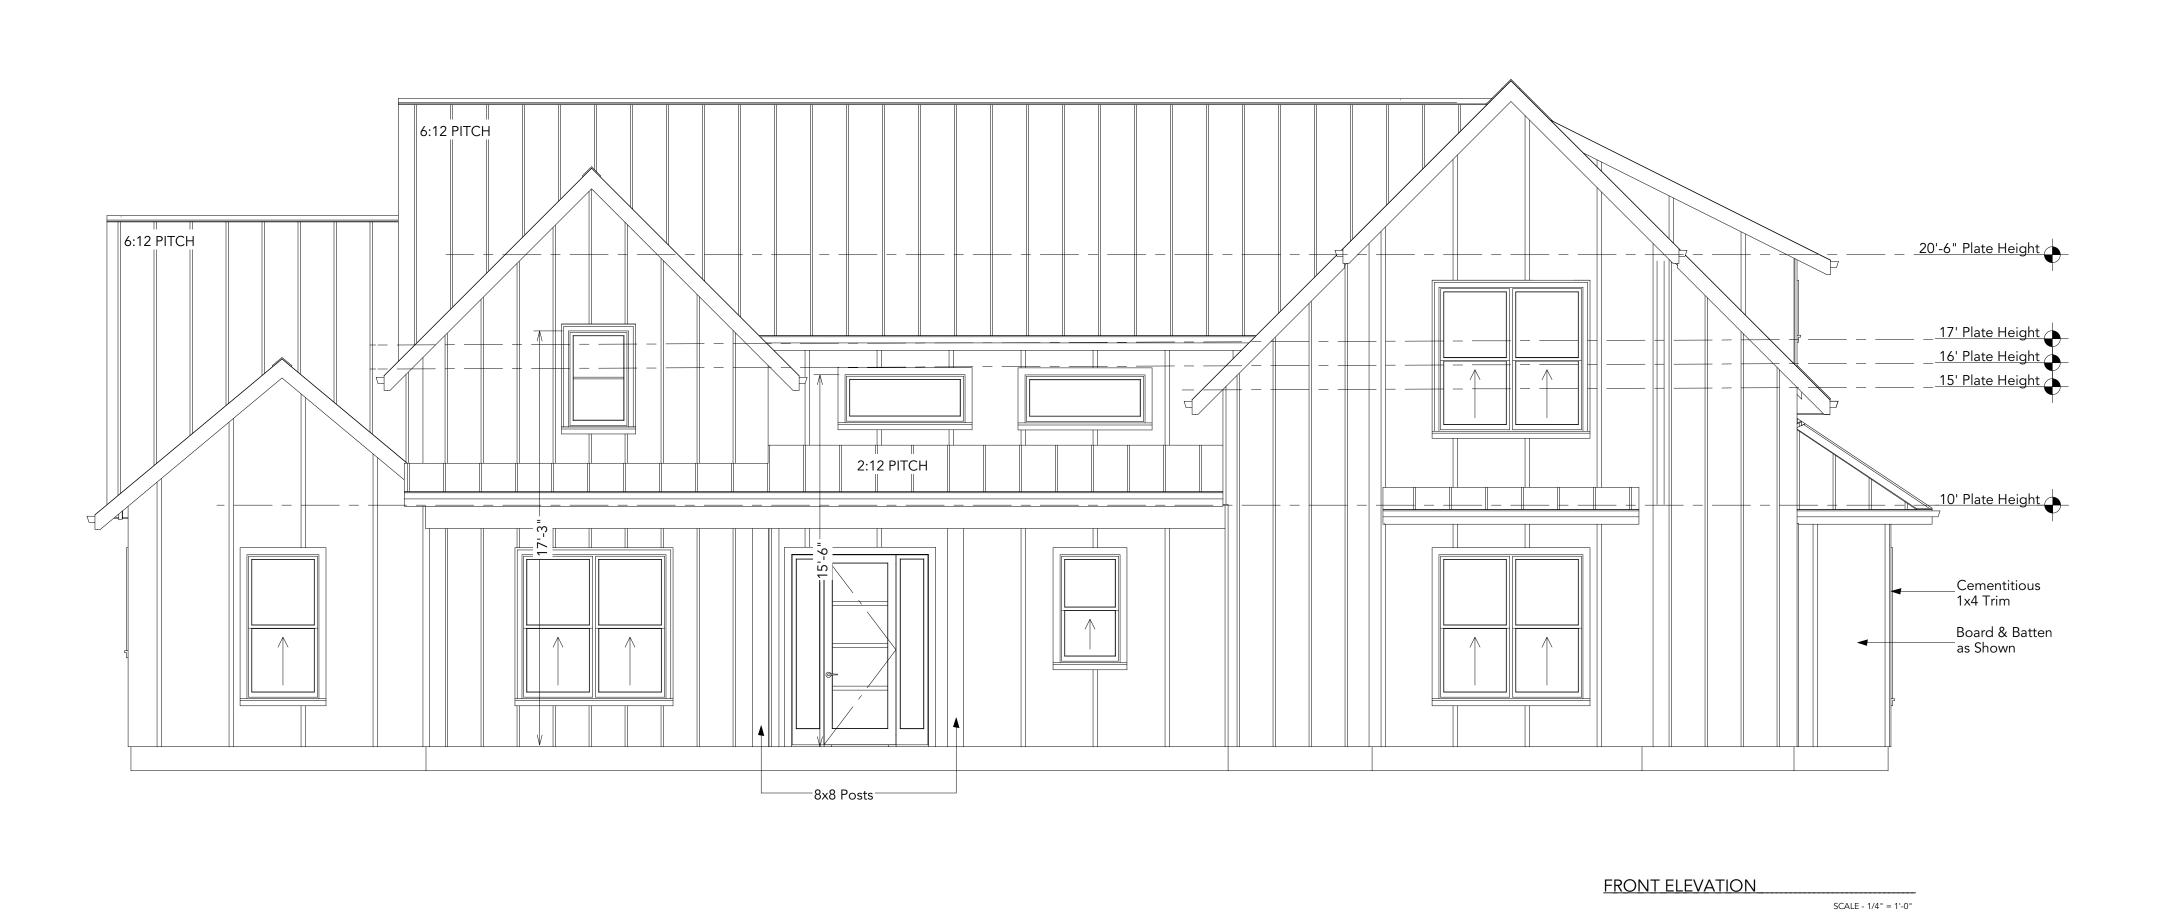

DEVELOPMENT APPLICATION = CITY O ROCKWALL • 385 SOUTH GOLIAD STREET • ROCKWALL, TX 75087 • [P] (972) 771-7745

6/2 PTC-1

REAR ELEVATION

SCALE - 1/4" = 1'-0"

JS Custom Homes, LLC

Front & Rear Elevations

Chanda Steele
Drafting
Royse City, TX 469-338-1194