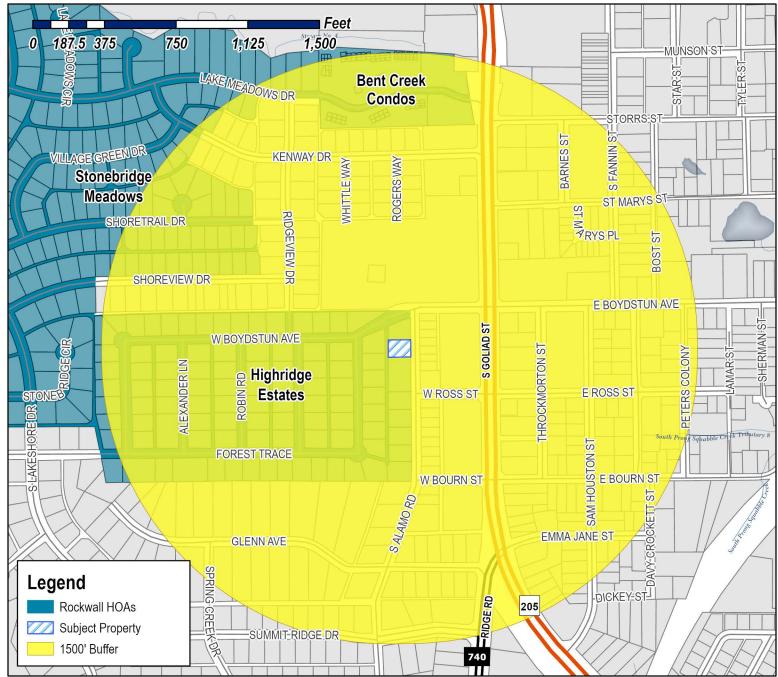

City of Rockwall GIS maps are continually under development and therefore subject to change without notice. While we endeavor to provide timely and accurate information, we make no guarantees. The City of Rockwall makes no warranty, express or implied, including warranties of merchantability and fitness for a particular purpose. Use of the information is the sole responsibility of the user.





The City of Rockwall GIS maps are continually under development and therefore subject to change without notice. While we endeavor to provide timely and accurate information, we make no guarantees. The City of Rockwall makes no warranty, express or implied, including warranties of merchantability and fitness for a particular purpose. Use of the information is the sole responsibility of the user.





Case Number: Z2024-058

Case Name: Specific Use Permit (SUP) for

Residential Infill in an Established

Subdivision

Case Type: Zoning

**Zoning:** Single-Family 10 (SF-10) District

Case Address: 704 S. Alamo Road

Date Saved: 11/15/2024

For Questions on this Case Call (972) 771-7745



From: Zavala, Melanie

Cc: Miller, Ryan; Lee, Henry; Ross, Bethany; Guevara, Angelica

Subject:Neighborhood Notification Program [Z2024-058]Date:Wednesday, November 20, 2024 2:00:37 PM

Attachments: Public Notice (P&Z) (11.18.2024).pdf

HOA Map (11.15.2024).pdf

#### HOA/Neighborhood Association Representative:

Per your participation in the <u>Neighborhood Notification Program</u>, you are receiving this notice to inform your organization that a zoning case has been filed with the City of Rockwall that