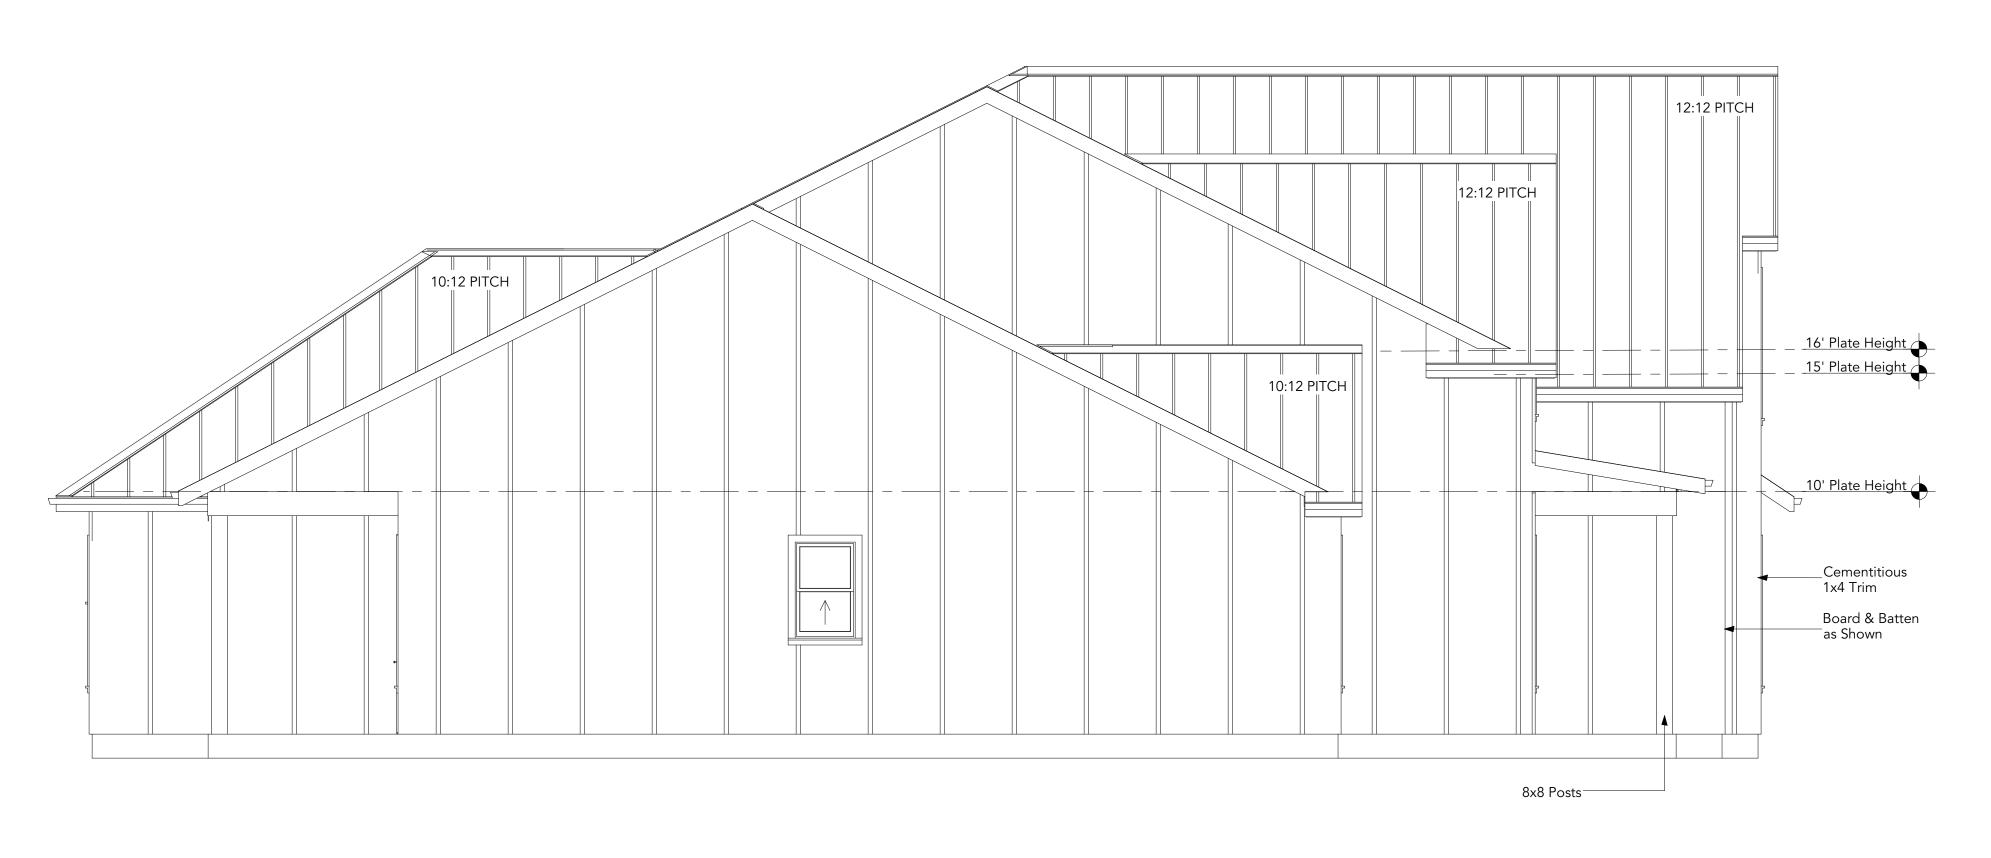

DATE:

2/20/2023

SCALE:

As Noted

SHEET:
A-3

LEFT ELEVATION

SCALE - 1/4" = 1'-0"

JS Custom Homes, LLC # DA TOW S. ALAMO DR. ROCKWALL, TX

Right & Left Elevations

Chanda Steele
Drafting
Royse City, TX 469-338-1194

DATE:

2/20/2023

SCALE:

As Noted

SHEET:

DATE: 2/20/2023 SCALE: