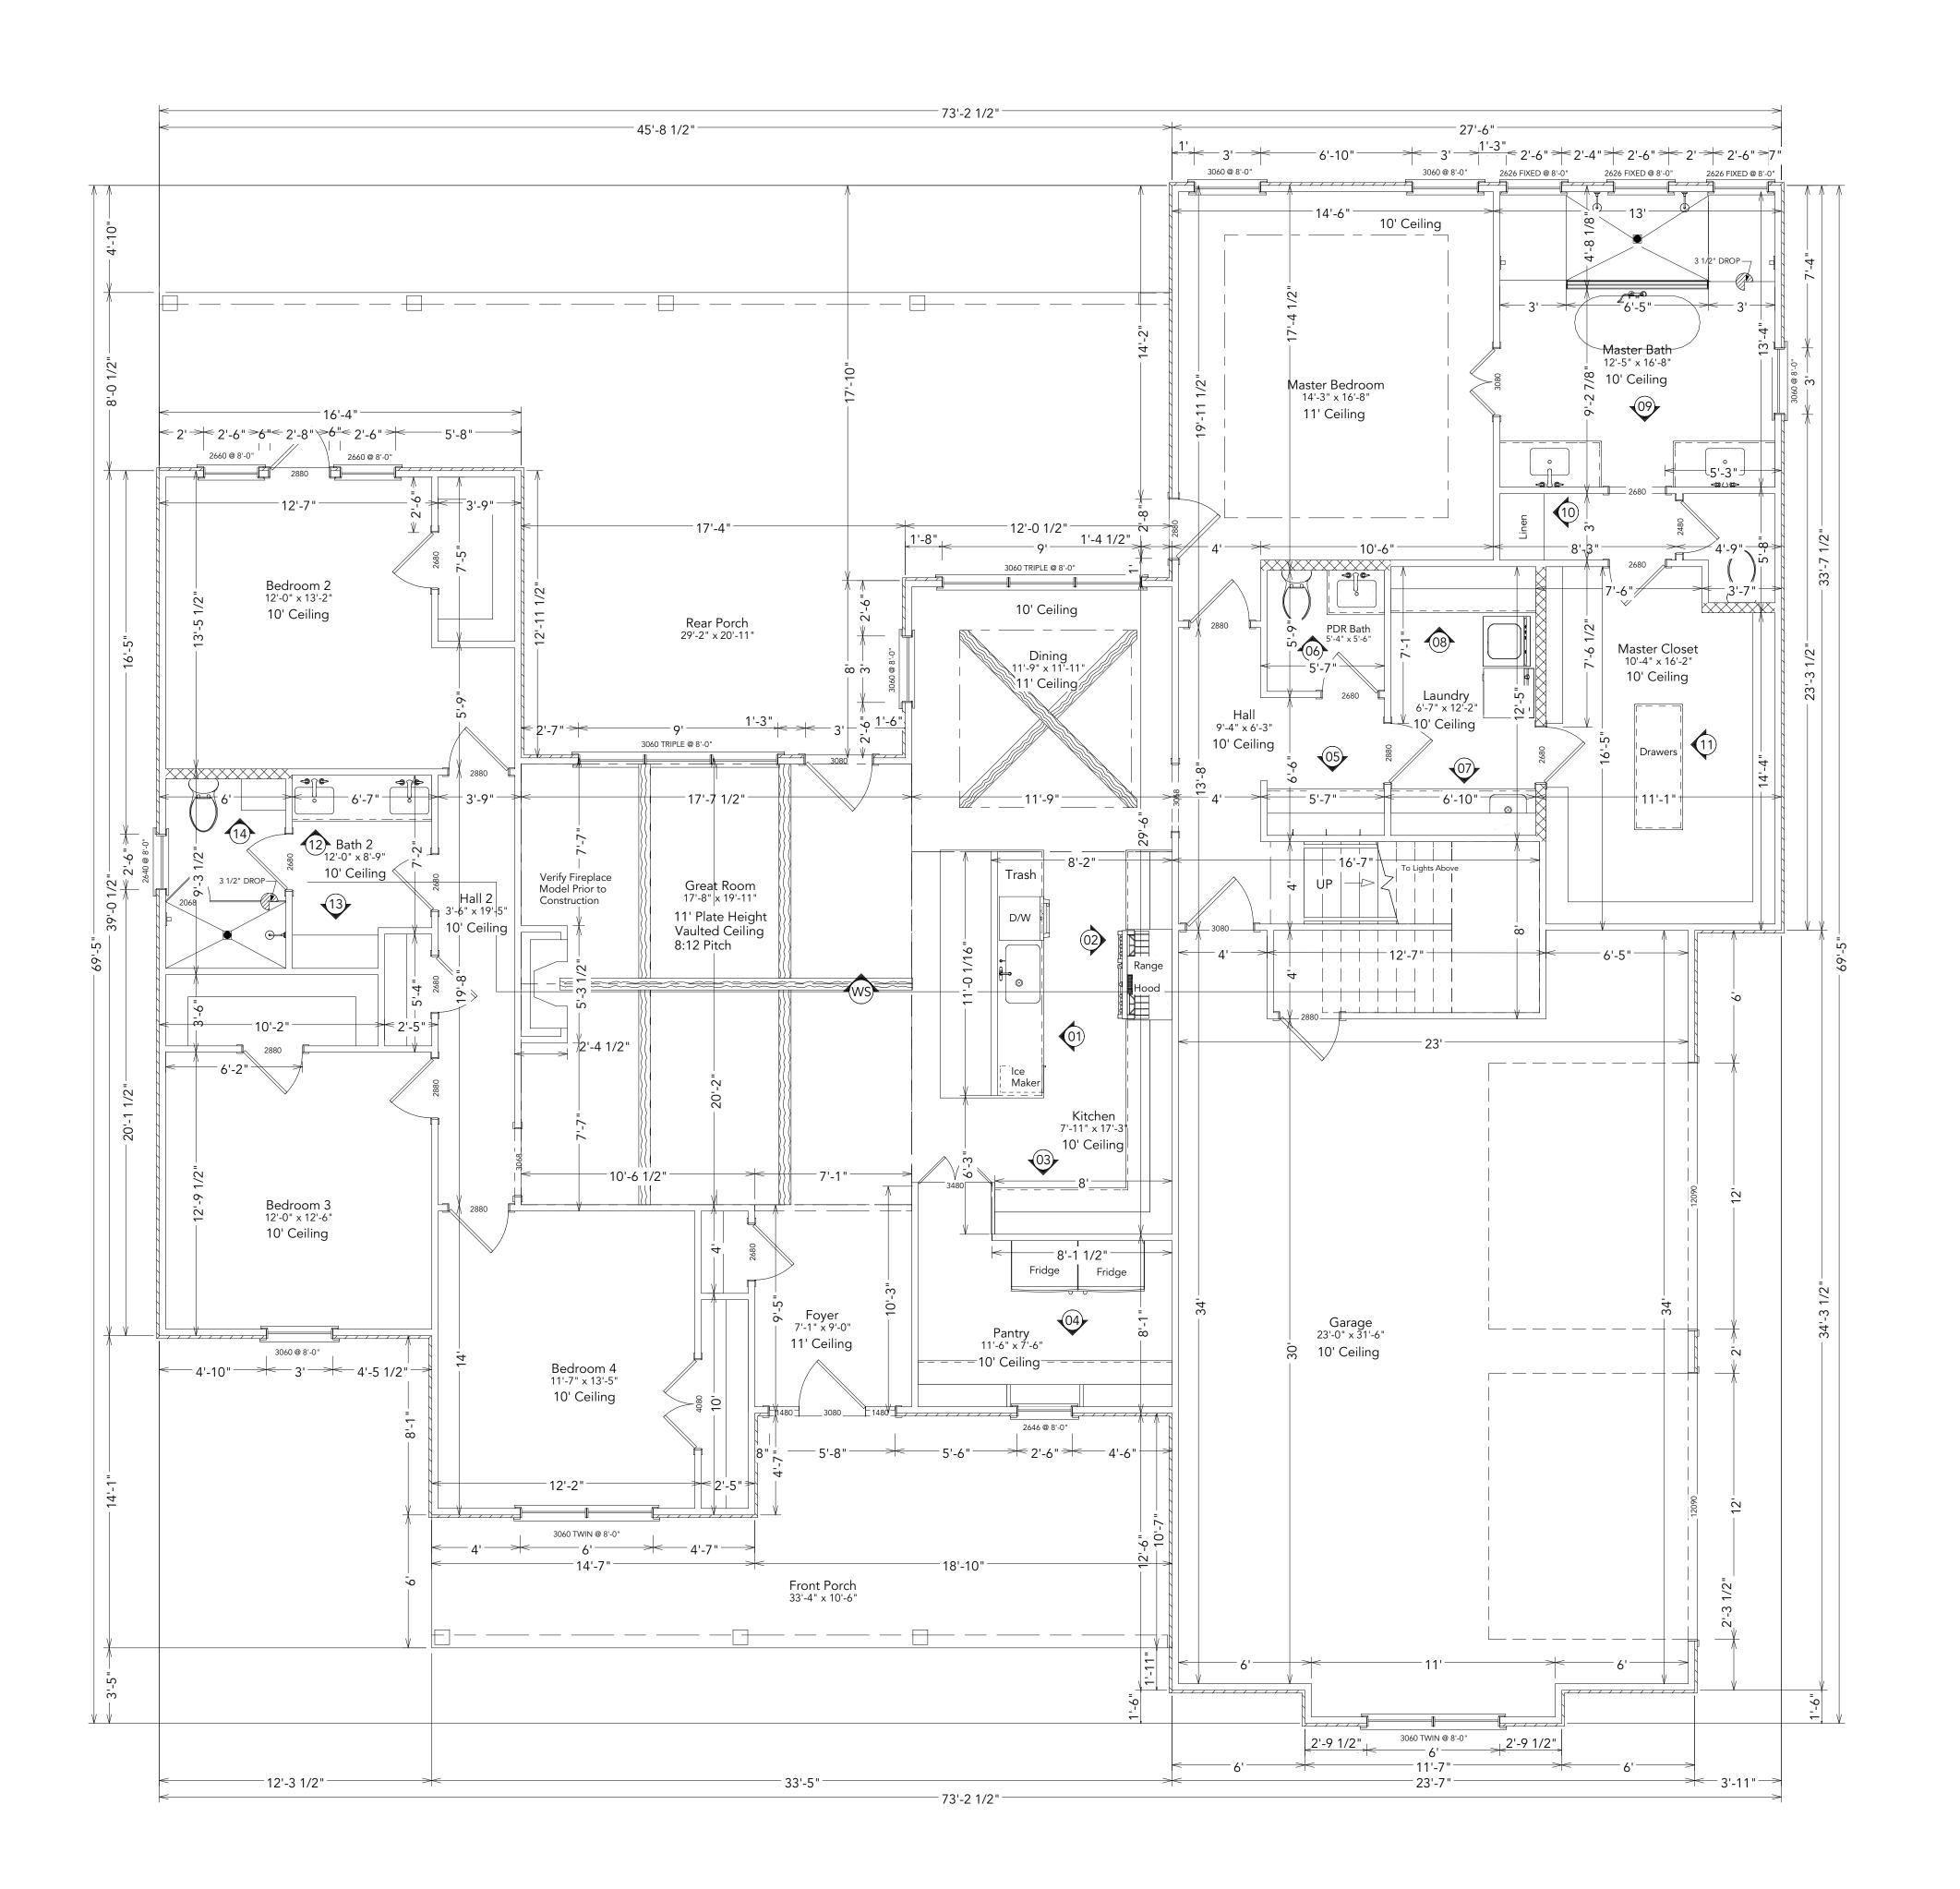

Tabulations 2,665 s.f. 526 s.f. 290 s.f. 652 s.f. 160 s.f. 766 s.f. 1st Floor 2nd Floor Ft. Porch Bk Porch Mechanical Garage

Total

1st FLOOR PLAN SCALE - 1/4" = 1'-0" 5,059 s.f.

<u>Р</u> Floor 1st

As Noted