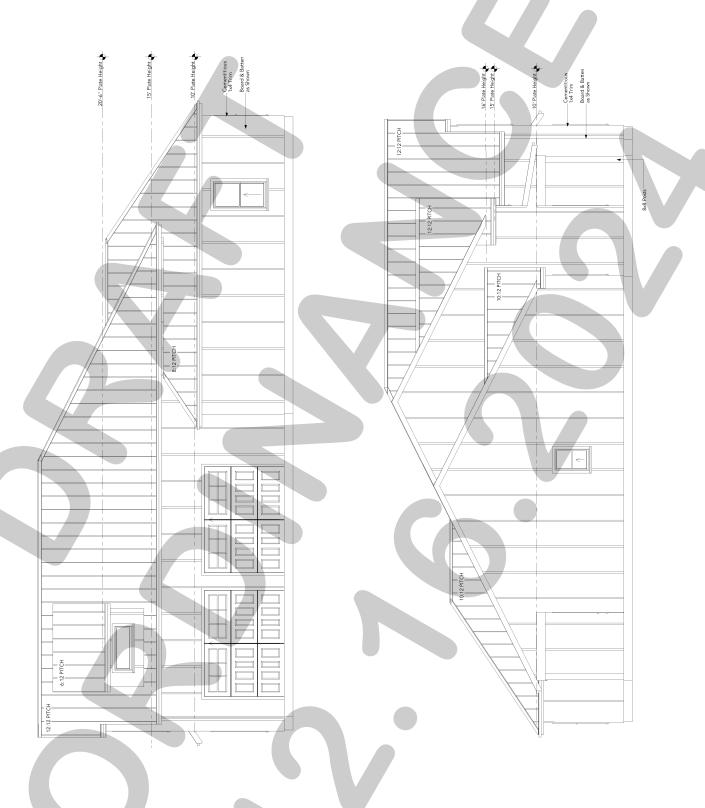

DEVELOPMENT APPLICATION = CITY O ROCKWALL • 385 SOUTH GOLIAD STREET • ROCKWALL, TX 75087 • [P] (972) 771-7745

6/2 PTC-1

REAR ELEVATION

SCALE - 1/4" = 1'-0"

JS Custom Homes, LLC

Front & Rear Elevations

Chanda Steele
Drafting
Royse City, TX 469-338-1194

DATE:

2/20/2023

SCALE:

As Noted

SHEET:
A-3

LEFT ELEVATION

SCALE - 1/4" = 1'-0"

JS Custom Homes, LLC # DA TOW S. ALAMO DR. ROCKWALL, TX

Right & Left Elevations

Chanda Steele
Drafting
Royse City, TX 469-338-1194

DATE:

2/20/2023

SCALE:

As Noted

SHEET:

DATE: 2/20/2023 SCALE: