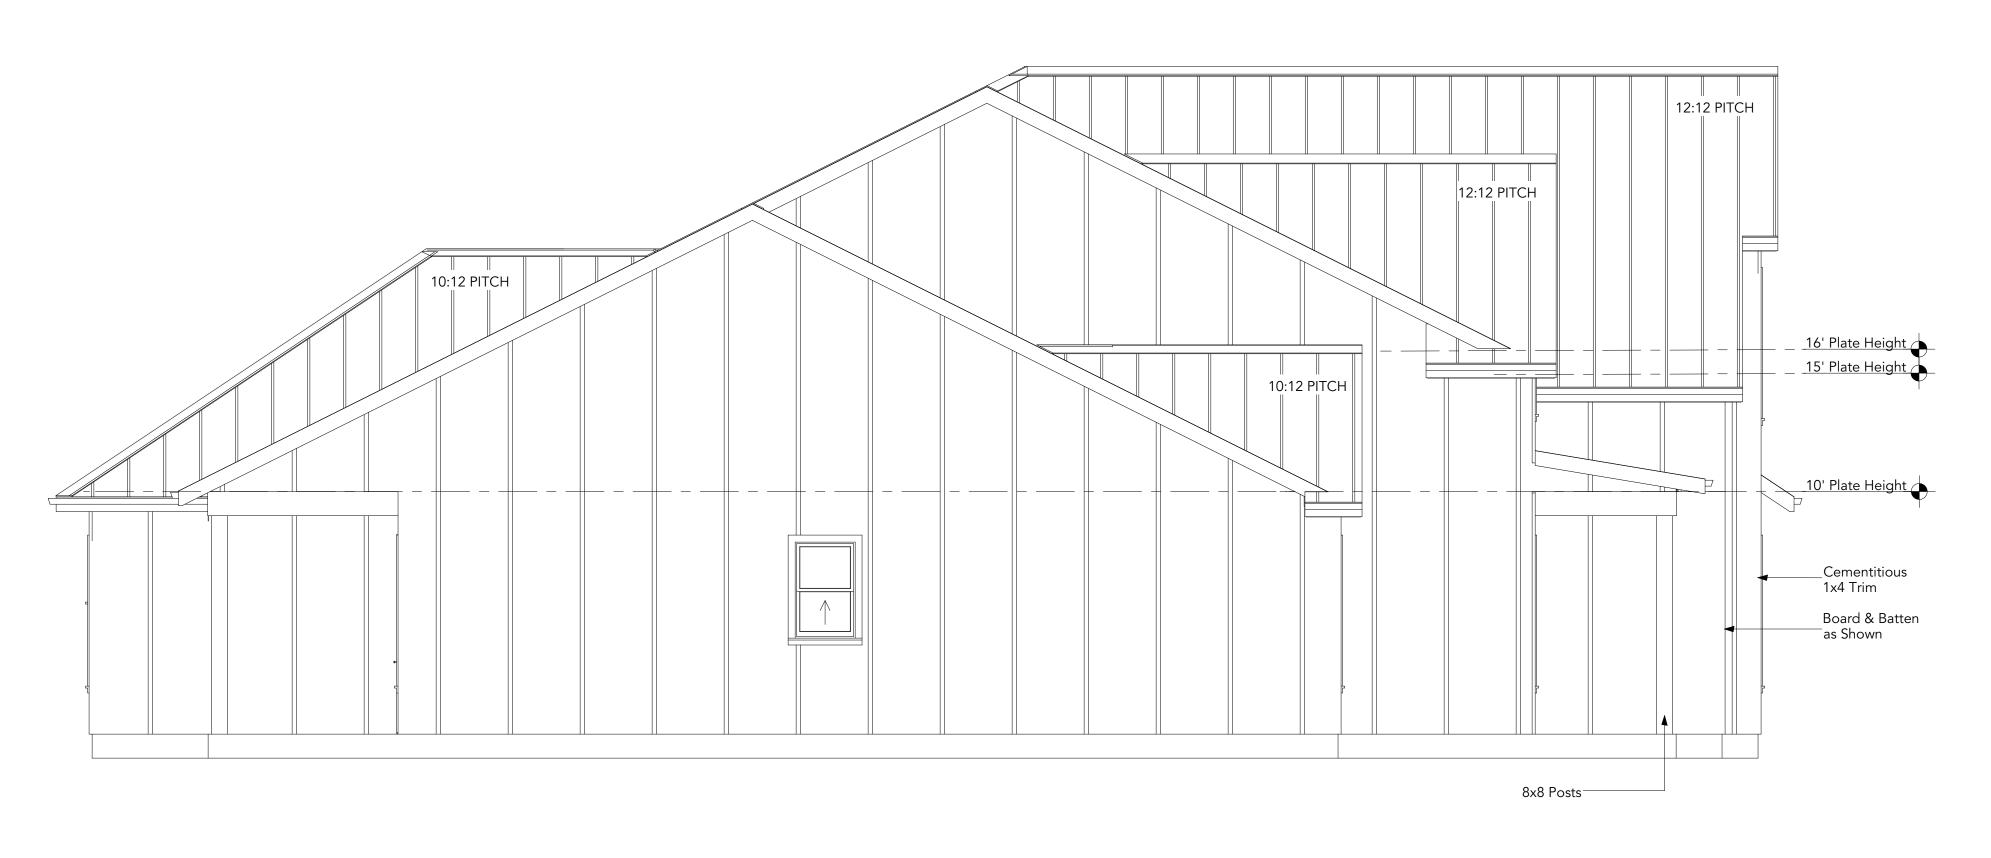

DEVELOPMENT APPLICATION = CITY O ROCKWALL • 385 SOUTH GOLIAD STREET • ROCKWALL, TX 75087 • [P] (972) 771-7745

6/2 PTC-1

REAR ELEVATION

SCALE - 1/4" = 1'-0"

JS Custom Homes, LLC

Front & Rear Elevations

Chanda Steele
Drafting
Royse City, TX 469-338-1194

DATE:

2/20/2023

SCALE:

As Noted

SHEET:
A-3

LEFT ELEVATION

SCALE - 1/4" = 1'-0"

JS Custom Homes, LLC # DA TOW S. ALAMO DR. ROCKWALL, TX

Right & Left Elevations

Chanda Steele
Drafting
Royse City, TX 469-338-1194

DATE:

2/20/2023

SCALE:

As Noted

SHEET:

DATE: 2/20/2023 SCALE: