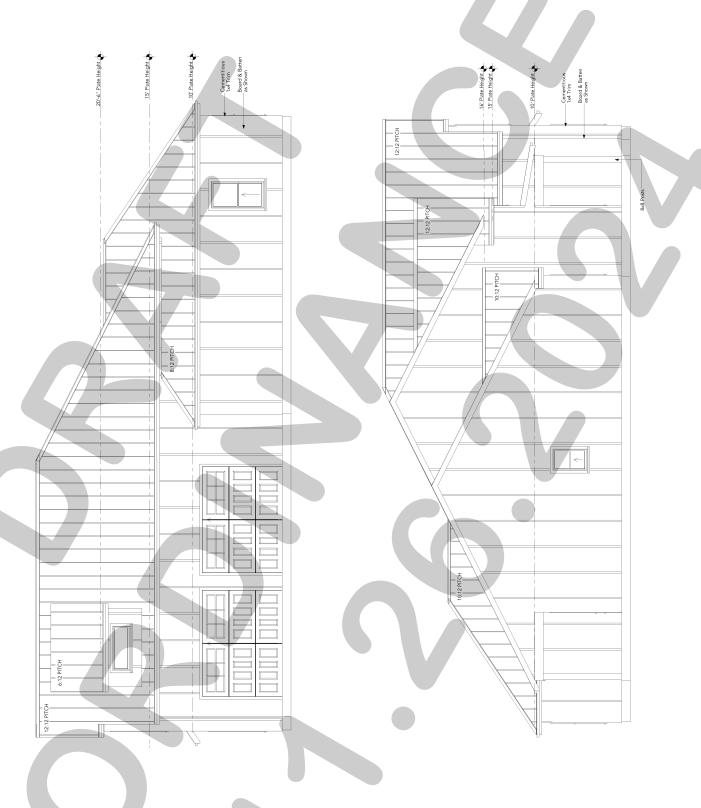

DEVELOPMENT APPLICATION = CITY O ROCKWALL • 385 SOUTH GOLIAD STREET • ROCKWALL, TX 75087 • [P] (972) 771-7745

6/2 PTC-1

REAR ELEVATION

SCALE - 1/4" = 1'-0"

JS Custom Homes, LLC

Front & Rear Elevations

Chanda Steele
Drafting
Royse City, TX 469-338-1194

DATE:

2/20/2023

SCALE:

As Noted

SHEET:
A-3

LEFT ELEVATION

SCALE - 1/4" = 1'-0"

JS Custom Homes, LLC # DA TOW S. ALAMO DR. ROCKWALL, TX

Right & Left Elevations

Chanda Steele
Drafting
Royse City, TX 469-338-1194

DATE:

2/20/2023

SCALE:

As Noted

SHEET:

DATE: 2/20/2023 SCALE: