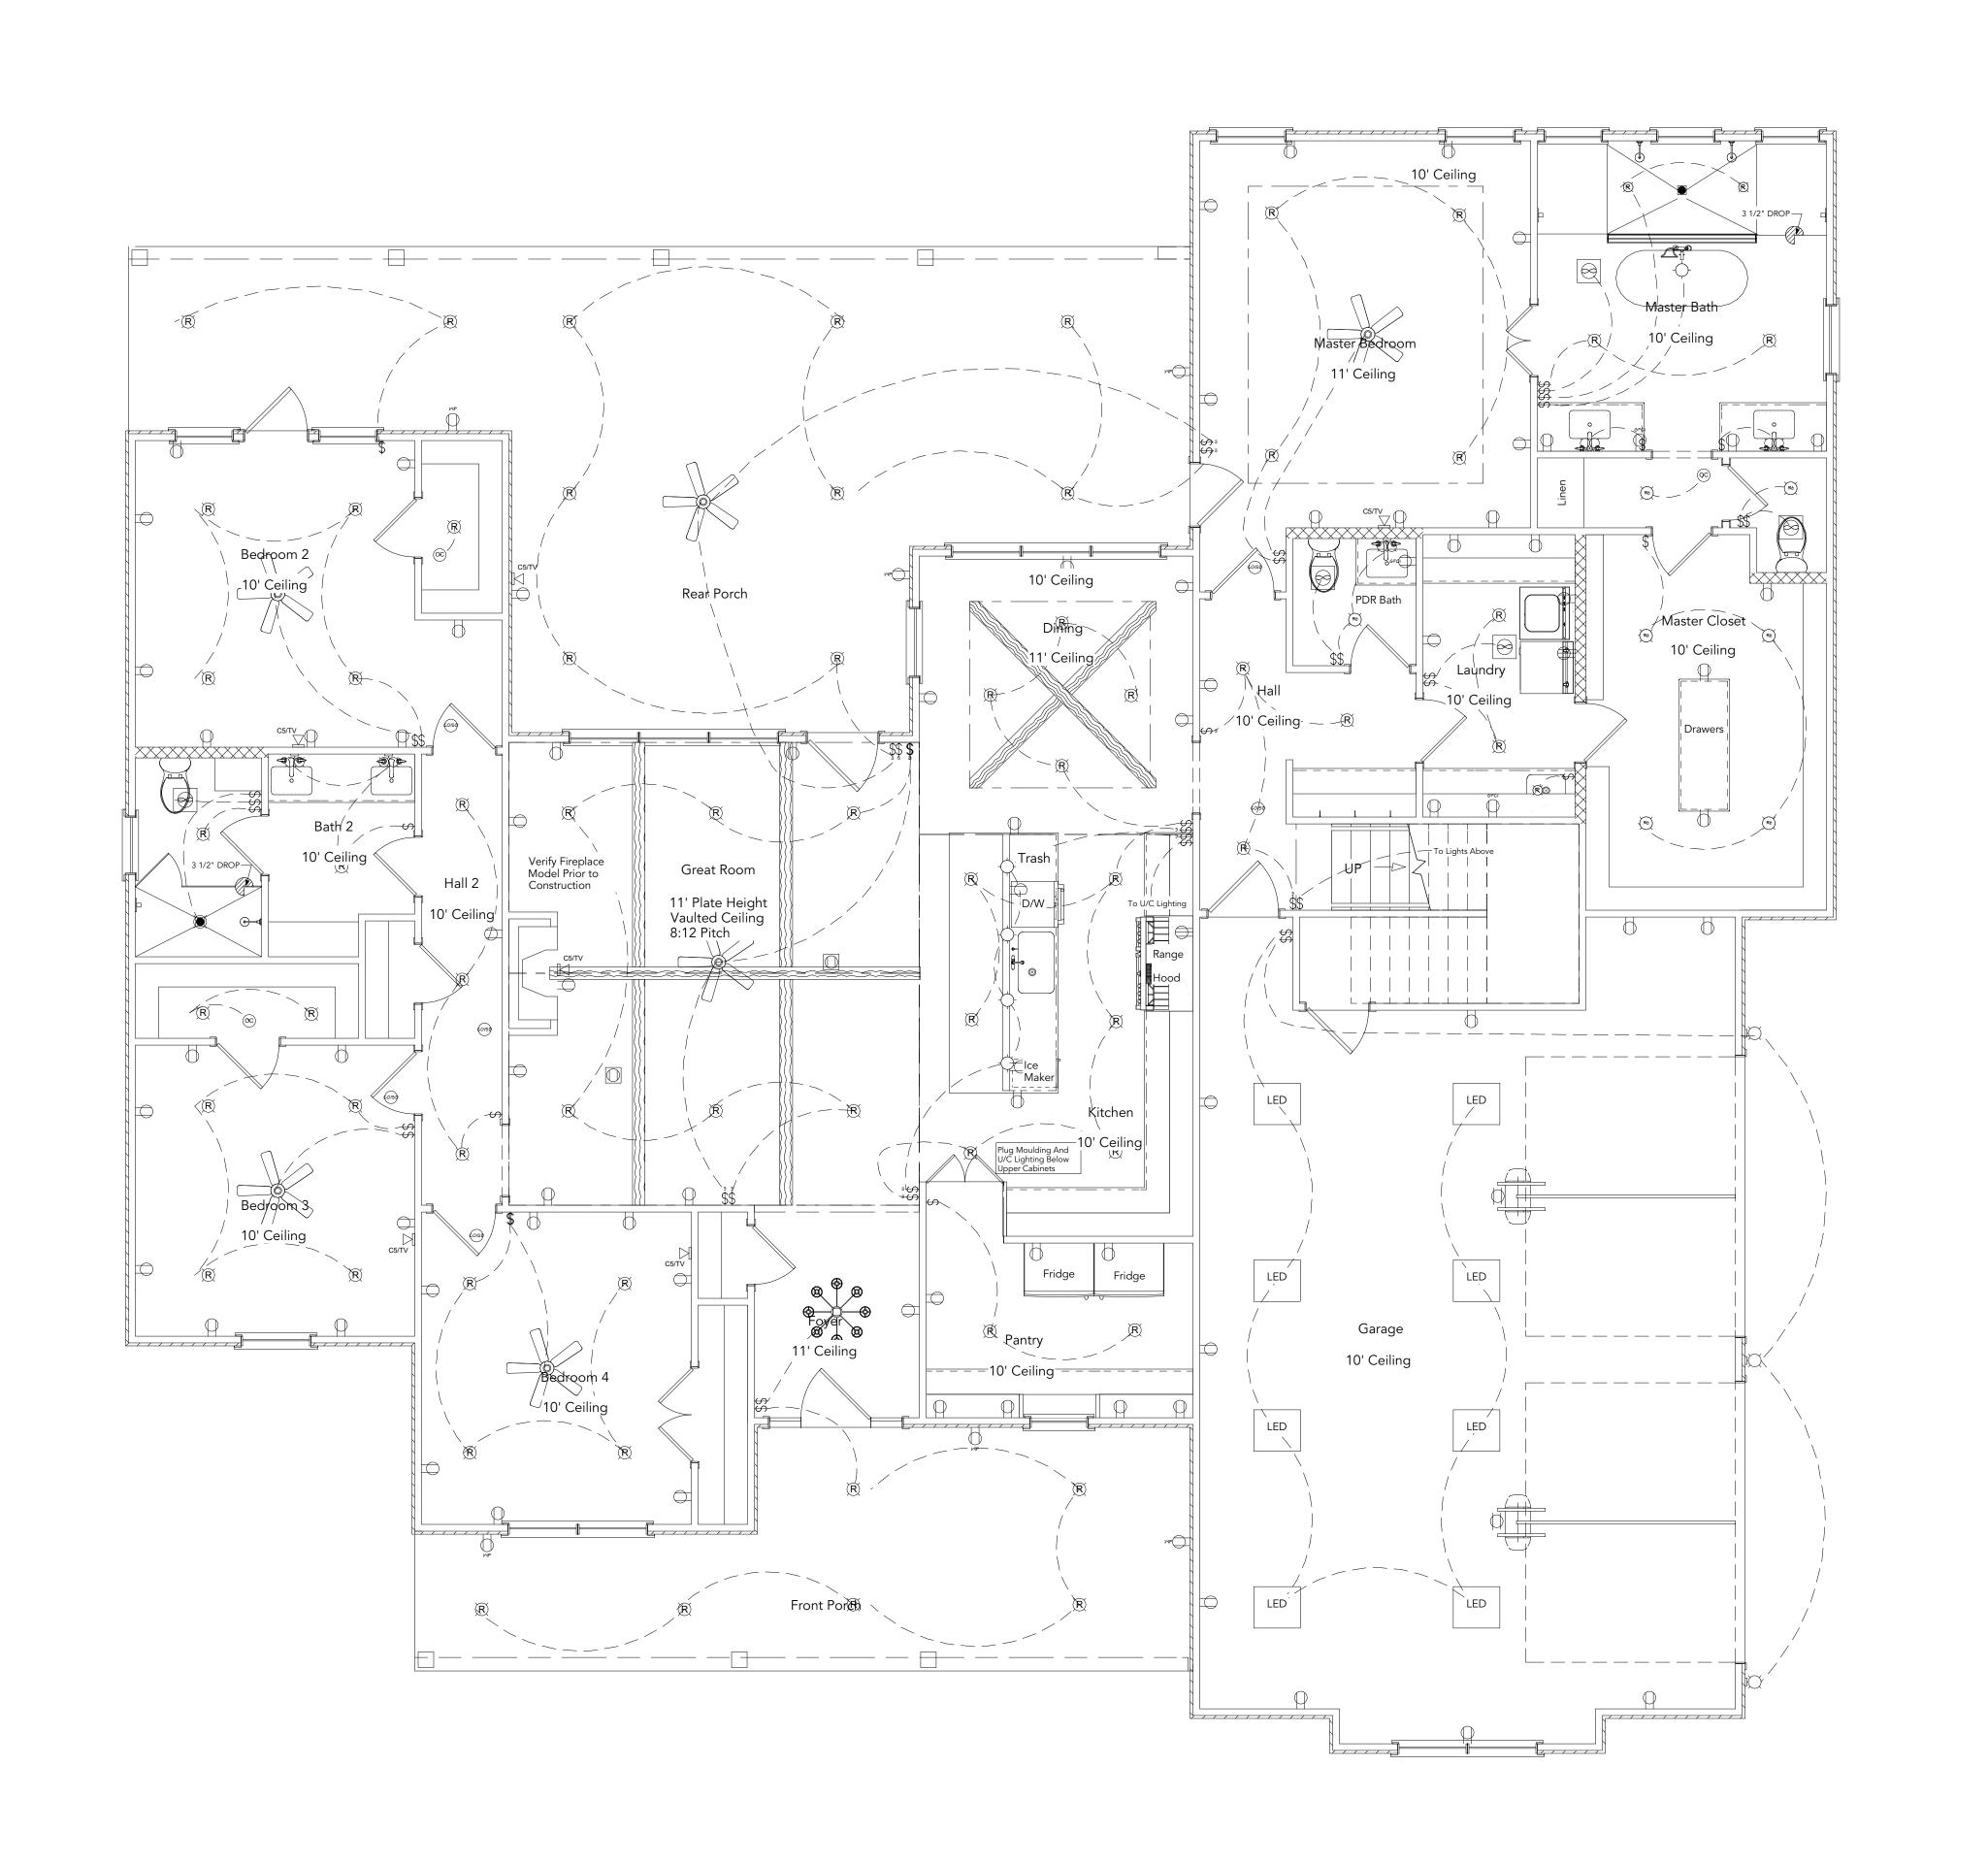

2nd Floor Plan/ 2nd Floor Electrical

Chanda Steele

Drafting

DATE: 2/20/2023

2/20/202

SCALE:
As Noted

SHEET:

Electrical Notes:

Plugs for Christmas Lighting at All Front Eaves

Flood Lighting at Perimeter
Switch or Photocell TBD by Owner

| 3D Perspective | 2D Symbol    | ectrica<br>Oty | Schedule<br>Description         |
|----------------|--------------|----------------|---------------------------------|
|                |              | 95             | Duplex                          |
|                | GFCI         | 4              | GFCI                            |
|                | MP           | 6              | Duplex Weatherproof             |
| 8              |              | 2              | Duplex Ceiling Mounted          |
|                |              | 2              | Duplex Floor Mounted Receptacle |
|                |              | 2              | 220V                            |
| 8              | \$           | 45             | Single Pole Switch              |
| 8              | 3            | 14             | 3-Way Switch                    |
| $\bigcirc$     | OC           | 4              | Occupancy Sensor                |
|                | C5/TV        | 7              | CAT5 w/ TV                      |
|                | COIST        | 8              | CO/Smoke Detector               |
|                |              | 6              | Exhaust                         |
|                | R            | 3              | Recessed Down Light 4           |
|                | R            | 93             | Recessed Down Light 6           |
|                |              | 6              | Vanity Sconce                   |
| •              |              | 4              | Island Pendant                  |
|                | <b>\( \)</b> | 1              | Majorca Pendant                 |
|                | 8 8<br>8 8   | 1              | Dining Fixture                  |
|                |              | 8              | Ceiling Fan                     |
|                |              | 8              | 24x24 LED                       |
|                |              | 3              | Exterior Lantern 2              |

ELECTRICAL PLAN

SCALE - 1/4" = 1'-0"

DATE:

Custom Homes,

JS

2/20/2023

SCALE: As Noted

SHEET: