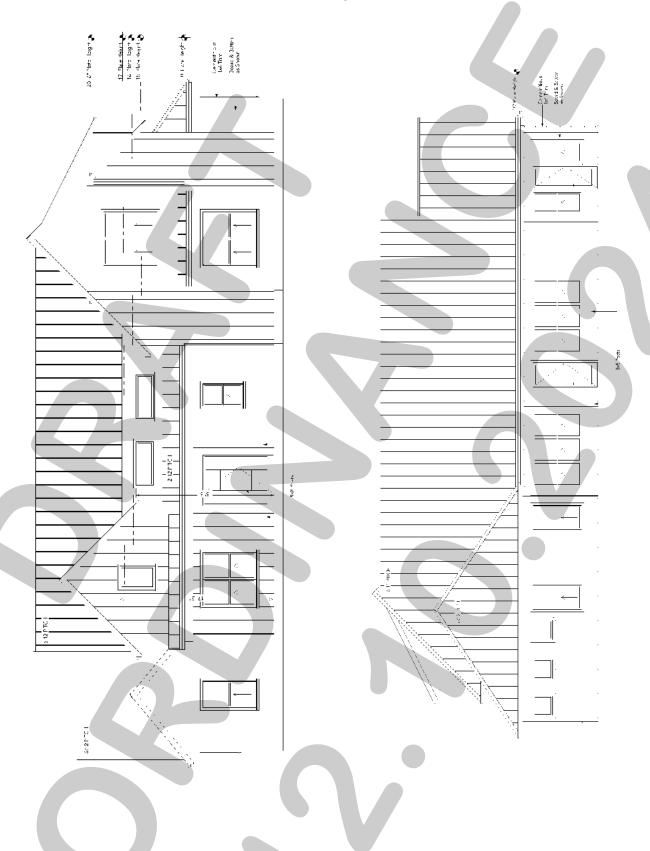

DEVELOPMENT APPLICATION = CITY O ROCKWALL • 385 SOUTH GOLIAD STREET • ROCKWALL, TX 75087 • [P] (972) 771-7745

6/2 PTC-1

REAR ELEVATION

SCALE - 1/4" = 1'-0"

JS Custom Homes, LLC

Front & Rear Elevations

Chanda Steele
Drafting
Royse City, TX 469-338-1194

DATE:

2/20/2023

SCALE:

As Noted

SHEET:
A-3

LEFT ELEVATION

SCALE - 1/4" = 1'-0"

JS Custom Homes, LLC # DA TOW S. ALAMO DR. ROCKWALL, TX

Right & Left Elevations

Chanda Steele
Drafting
Royse City, TX 469-338-1194

DATE:

2/20/2023

SCALE:

As Noted

SHEET:

DATE: 2/20/2023 SCALE: