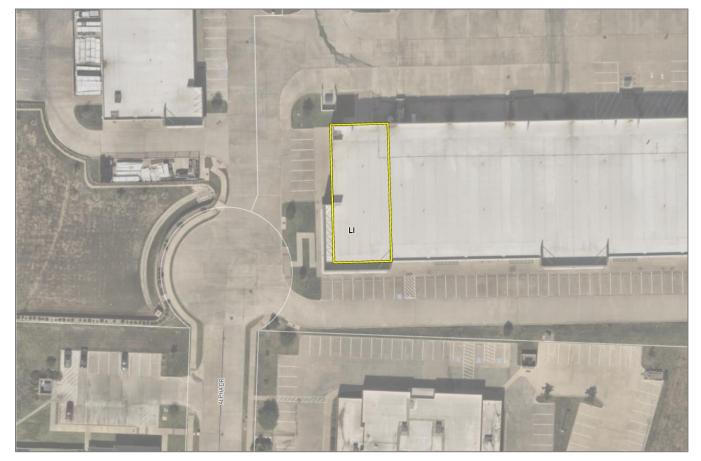

of the A. Hanna Survey, Abstract No. 99*). All of these properties are zoned Light Industrial (LI) District.

<u>West</u>: Directly west of the subject property is the terminus of Alpha Drive, which is identified as a R2 (*i.e. residential, two* [2] lane, undivided roadway) on the Master Thoroughfare Plan contained in the OURHometown Vision 2040 Comprehensive Plan. Beyond this is a 1.8907-acre parcel of land (*i.e. Lot 3, Block D, Ellis Centre #2 Addition*) developed with a 12,000 SF industrial building, zoned Light Industrial (LI) District. Following this is a 41.649-acre parcel of land (*i.e. Lot 1, Block 1, Herman E. Utley Middle School Addition*) developed with Herman E. Utley Middle School, zoned Agricultural (AG) District.

<u>MAP 1</u>: LOCATION MAP <u>YELLOW</u>: SUBJECT PROPERTY



### CHARACTERISTICS OF THE REQUEST

The applicant has submitted an application and a zoning exhibit requesting a Specific Use Permit (SUP) for a *General Retail Store* on the subject property. According to the Rockwall Central Appraisal District (RCAD) there is an existing 50,400 SF multi-tenant industrial building situated on the subject property. Within this building the applicant is leasing a 6,213 SF space for their *Wholesale Showroom Facility*, which engages in the wholesale – *primarily to contractors* -- of electrical components and parts. As part of the applicant's operations, they sell Personal Protective Equipment (PPE) and individually packaged goods in the entry lobby. This component of the business is open to both contractors and the general public. Given this, the applican