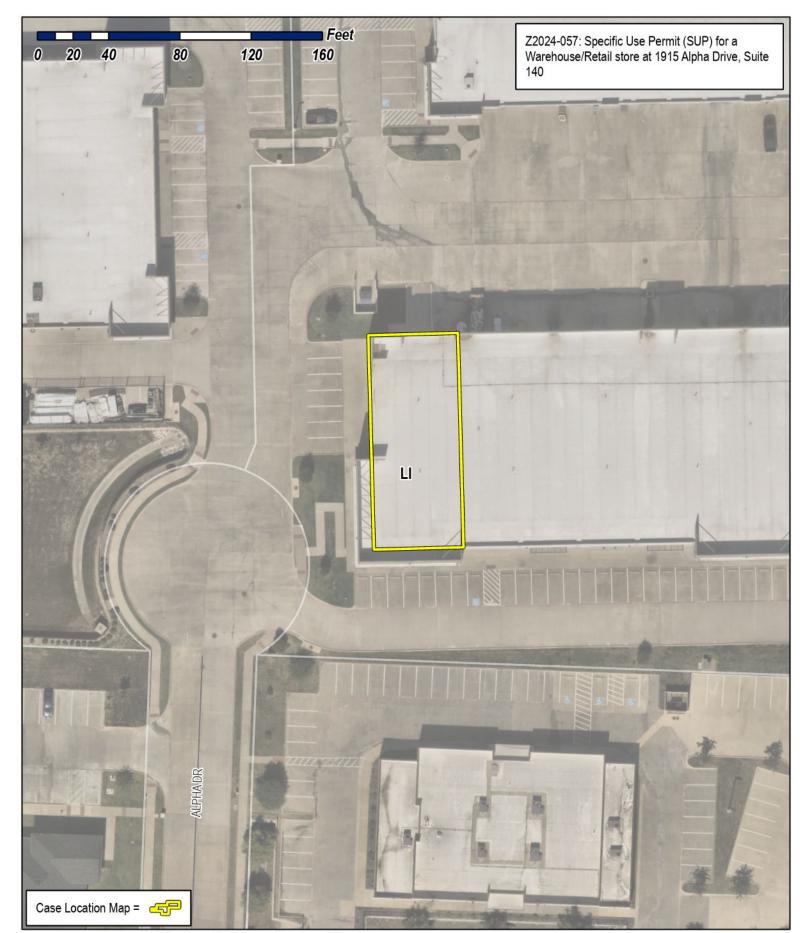

|                                                                                                                                                                                                                                                                                                                                                                                                                                                                                                                                                                                                                                                                                                                                                                 |





City of Rockwall Planning & Zoning Department 385 S. Goliad Street Rockwall, Texas 75087 (P): (972) 771-7745 (W): www.rockwall.com

The City of Rockwall GIS maps are continually under development and therefore subject to change without notice. While we endeavor to provide timely and accurate information, we make no guarantees. The City of Rockwall makes no warranty, express or implied, including warranties of merchantability and fitness for a particular purpose. Use of the information is the sole responsibility of the user.



The City of Rockwall GIS maps are continually under development and therefore subject to change without notice. While we endeavor to provide timely and accurate information, we make no guarantees. The City of Rockwall makes no warranty, express or implied, includ