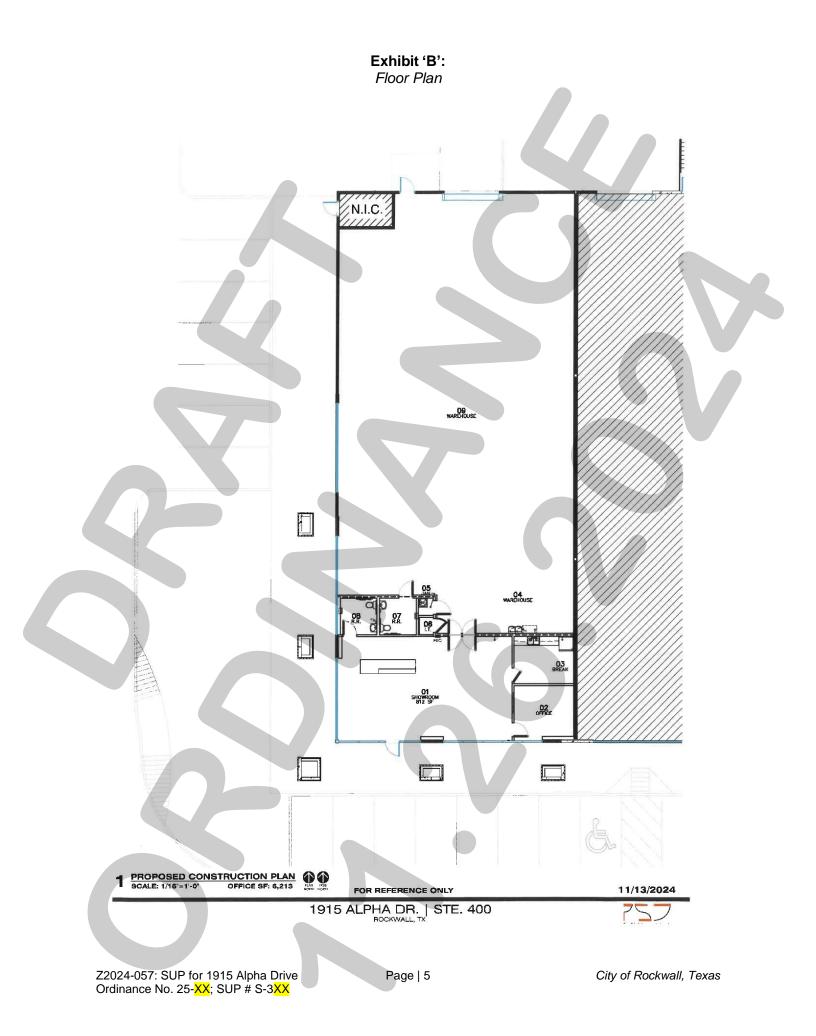

TION 7.** That this ordinance shall take effect immediately from and after its passage.

# PASSED AND APPROVED BY THE CITY COUNCIL OF THE CITY OF ROCKWALL, TEXAS, THIS THE 6<sup>TH</sup> DAY OF JANUARY, 2025.

Trace Johannesen, Mayor

### ATTEST:

Z2024-057: SUP for 1915 Alpha Drive Ordinance No. 25-XX; SUP # S-3XX Kristy Teague, City Secretary

#### APPROVED AS TO FORM:

Frank J. Garza, City Attorney

1<sup>st</sup> Reading: <u>December 16, 2024</u>
 2<sup>nd</sup> Reading: <u>January 6, 2025</u>

Z2024-057: SUP for 1915 Alpha Drive Ordinance No. 25-XX; SUP # S-3XX

#### Exhibit 'A' Location Map

Legal Description: Lot 2, Block D, Ellis Centre #2 Addition Address: 1915 Alpha Drive



Z2024-057: SUP for 1915 Alpha Drive Ordinance No. 25-<mark>XX</mark>; SUP # S-3<mark>XX</mark>

Page | 4





## CITY OF ROCKWALL

PLANNING AND ZONING COMMISSION CASE MEMO

PLANNING AND ZONING DEPARTMENT 385 S. GOLIAD STREET • ROCKWALL, TX 75087 PHONE: (972) 771-7745 • EMAIL: PLANNING@ROCKWALL.COM

| TO:          | Planning and Zoning Commission                      |  |
|--------------|-----------------------------------------------------|--|
| DATE:        | December 10, 2024                                   |  |
| APPLICANT:   | Michael Jaquette; CED Rockwall                      |  |
| CASE NUMBER: | Z2024-057; Specific Use Permit for 1915 Alpha Drive |  |

#### SUMMARY

Hold a public hearing to discuss and consider a request by Michael Jaquette of CED Rockwall on behalf of QA Logistics Rockwall, LP for the approval of a <u>Specific Use Permit (SUP)</u> for General Retail Store in conjunc