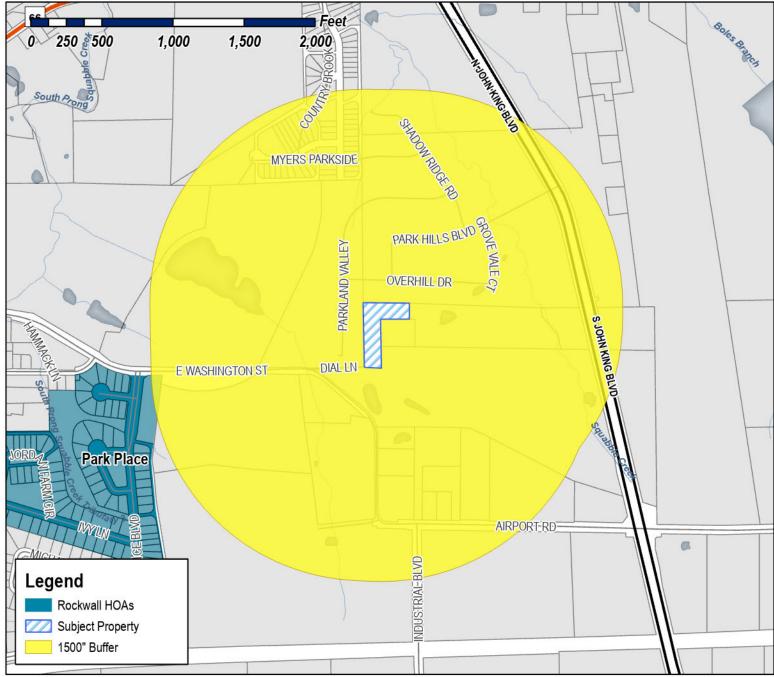

City of Rockwall GIS maps are continually under development and therefore subject to change without notice. While we endeavor to provide timely and accurate information, we make no guarantees. The City of Rockwall makes no warranty, express or implied, including warranties of merchantability and fitness for a particular purpose. Use of the information is the sole responsibility of the user.





The City of Rockwall GIS maps are continually under development and therefore subject to change without notice. While we endeavor to provide timely and accurate information, we make no guarantees. The City of Rockwall makes no warranty, express or implied, including warranties of merchantability and fitness for a particular purpose. Use of the information is the sole responsibility of the user.





Case Number: Z2024-053

Case Name: Zoning Change from Agricultural(AG)

to Single-Family 10 (SF-10) District

Case Type: Zoning

Zoning: Agricultural (AG) District

Case Address: 205 Dial Street

Date Saved: 11/5/2024

For Questions on this Case Call (972) 771-7745





The City of Rockwall GIS maps are continually under development and therefore subject to change without notice. While we endeavor to provide timely and accurate information, we make no guarantees. The City of Rockwall makes no warranty, express or implied, including warranties of merchantability and fitness for a particular purpose. Use of the information is the sole responsibility of the user.





Case Number: Z2024-053

Case Name: Zoning Change from AG to SF-10

Case Type: Zoning

**Zoning:** Agricultural (AG) District