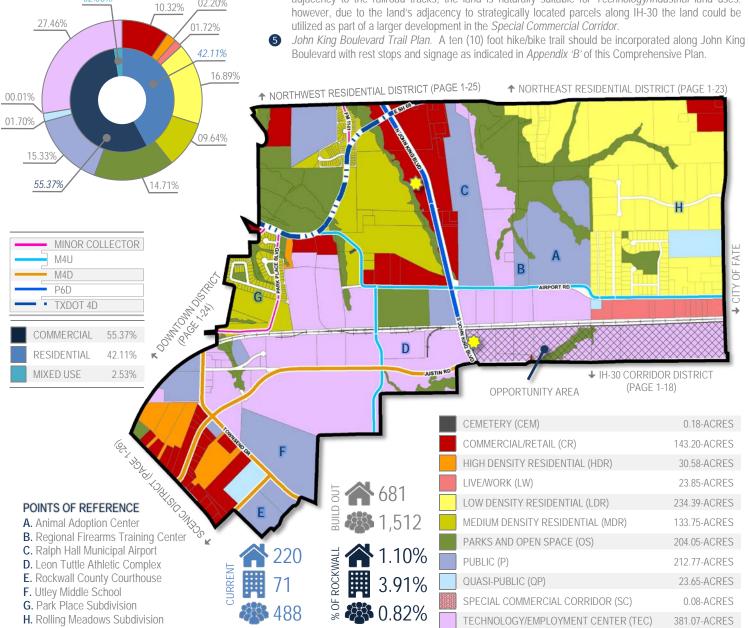

May 24, 2028

|                                                                                                                                                                                                                                                                                                                                                                                                                                                                          | Rockwall, Texas                                                        |                                                                                                                                                       |                                                               | CITY ENGINEER:                                                                                                                                                                                                                                                                                                                                                                                                                                                                                                                                              | IG:                                  |                                                 |                     |  |  |
|--------------------------------------------------------------------------------------------------------------------------------------------------------------------------------------------------------------------------------------------------------------------------------------------------------------------------------------------------------------------------------------------------------------------------------------------------------------------------|------------------------------------------------------------------------|-------------------------------------------------------------------------------------------------------------------------------------------------------|---------------------------------------------------------------|-------------------------------------------------------------------------------------------------------------------------------------------------------------------------------------------------------------------------------------------------------------------------------------------------------------------------------------------------------------------------------------------------------------------------------------------------------------------------------------------------------------------------------------------------------------|--------------------------------------|-------------------------------------------------|---------------------|--|--|
| PLEASE CHECK THE AL                                                                                                                                                                                                                                                                                                                                                                                                                                                      | PPROPRIATE BOX BELO                                                    | W TO INDICATE THE TYPE                                                                                                                                | OF DEVELOPMEN                                                 | IT REQUEST ISELECT                                                                                                                                                                                                                                                                                                                                                                                                                                                                                                                                          | ONLY ONE BOXI                        |                                                 |                     |  |  |
| PLEASE CHECK THE APPROPRIATE BOX BELOW TO INDICATE THE TYPE OF DE  PLATTING APPLICATION FEES:  MASTER PLAT (\$100.00 + \$15.00 ACRE) 1  PRELIMINARY PLAT (\$200.00 + \$15.00 ACRE) 1  FINAL PLAT (\$300.00 + \$20.00 ACRE) 1  REPLAT (\$300.00 + \$20.00 ACRE) 1  AMENDING OR MINOR PLAT (\$150.00)  PLAT REINSTATEMENT REQUEST (\$100.00)  SITE PLAN APPLICATION FEES:  SITE PLAN (\$250.00 + \$20.00 ACRE) 1  AMENDED SITE PLAN/ELEVATIONS/LANDSCAPING PLAN (\$100.00) |                                                                        |                                                                                                                                                       |                                                               | ZONING APPLICATION FEES:  ZONING CHANGE (\$200.00 + \$15.00 ACRE) 1  SPECIFIC USE PERMIT (\$200.00 + \$15.00 ACRE) 1  OTHER APPLICATION FEES:  TREE REMOVAL (\$75.00)  VARIANCE REQUEST/SPECIAL EXCEPTIONS (\$100.00) 2  NOTES:  IN DETERMINING THE FEE, PLEASE USE THE EXACT ACREAGE WHEN MULTIPLYING BY THE PER ACRE AMOUNT. FOR REQUESTS ON LESS THAN ONE ACRE, ROUND UP TO ONE (1) ACRE.  A \$1,000.00 FEE WILL BE ADDED TO THE APPLICATION FEE FOR ANY REQUEST THAT INVOLVES CONSTRUCTION WITHOUT OR NOT IN COMPLIANCE TO AN APPROVED BUILDING PERMIT. |                                      |                                                 |                     |  |  |
| PROPERTY INFO                                                                                                                                                                                                                                                                                                                                                                                                                                                            | RMATION (PLEASE PR                                                     |                                                                                                                                                       |                                                               |                                                                                                                                                                                                                                                                                                                                                                                                                                                                                                                                                             |                                      |                                                 |                     |  |  |
| ADDRESS                                                                                                                                                                                                                                                                                                                                                                                                                                                                  | 205 Di                                                                 | al un k                                                                                                                                               | 20ckw                                                         | all. TX                                                                                                                                                                                                                                                                                                                                                                                                                                                                                                                                                     | 7508                                 | 7                                               |                     |  |  |
| SUBDIVISION                                                                                                                                                                                                                                                                                                                                                                                                                                                              |                                                                        |                                                                                                                                                       |                                                               | LOT                                                                                                                                                                                                                                                                                                                                                                                                                                                                                                                                                         |                                      | BLOCK                                           |                     |  |  |
| GENERAL LOCATION                                                                                                                                                                                                                                                                                                                                                                                                                                                         | off of FI                                                              | Washington                                                                                                                                            | n St:                                                         | past Har                                                                                                                                                                                                                                                                                                                                                                                                                                                                                                                                                    | n Mai                                | iers Pa                                         | rk                  |  |  |
|                                                                                                                                                                                                                                                                                                                                                                                                                                                                          |                                                                        | INFORMATION [PLEA                                                                                                                                     |                                                               |                                                                                                                                                                                                                                                                                                                                                                                                                                                                                                                                                             |                                      |                                                 |                     |  |  |
| CURRENT ZONING                                                                                                                                                                                                                                                                                                                                                                                                                                                           | Haricul                                                                |                                                                                                                                                       |                                                               | TUSE VACA                                                                                                                                                                                                                                                                                                                                                                                                                                                                                                                                                   | n+ 177                               | L                                               |                     |  |  |
|                                                                                                                                                                                                                                                                                                                                                                                                                                                                          |                                                                        |                                                                                                                                                       | PPOPOSEI                                                      | use single                                                                                                                                                                                                                                                                                                                                                                                                                                                                                                                                                  | family                               | ham                                             | 0                   |  |  |
| ACREAGE                                                                                                                                                                                                                                                                                                                                                                                                                                                                  | single for                                                             | MILY IO<br>LOTS [CURREN                                                                                                                               |                                                               |                                                                                                                                                                                                                                                                                                                                                                                                                                                                                                                                                             | S [PROPOSED]                         | 1                                               | e                   |  |  |
| REGARD TO ITS AF                                                                                                                                                                                                                                                                                                                                                                                                                                                         | PLATS: BY CHECKING THI<br>PPROVAL PROCESS, AND F<br>NIAL OF YOUR CASE. | S BOX YOU ACKNOWLEDGE<br>FAILURE TO ADDRESS ANY O                                                                                                     | THAT DUE TO THE<br>F STAFF'S COMMEN                           | PASSAGE OF <u>HB3167</u><br>ITS BY THE DATE PROV                                                                                                                                                                                                                                                                                                                                                                                                                                                                                                            | THE CITY NO LONG<br>IDED ON THE DEVE | GER HAS FLEXIBILI<br>ELOPMENT CALENI            | ITY WITI<br>DAR WIL |  |  |
|                                                                                                                                                                                                                                                                                                                                                                                                                                                                          |                                                                        | MATION [PLEASE PRINT/C                                                                                                                                | HECK THE PRIMAR                                               | Y CONTACT/ORIGINAL S                                                                                                                                                                                                                                                                                                                                                                                                                                                                                                                                        | IGNATURES ARE F                      | REQUIRED]                                       |                     |  |  |
| OWNER +                                                                                                                                                                                                                                                                                                                                                                                                                                                                  | tmanda!                                                                | Vailey                                                                                                                                                | ☐ APPLIC                                                      | ANT                                                                                                                                                                                                                                                                                                                                                                                                                                                                                                                                                         |                                      |                                                 |                     |  |  |
| CONTACT PERSON 🛉                                                                                                                                                                                                                                                                                                                                                                                                                                                         | tmanda                                                                 | Carley                                                                                                                                                | CONTACT PER                                                   | SON                                                                                                                                                                                                                                                                                                                                                                                                                                                                                                                                                         |                                      |                                                 |                     |  |  |
| ADDRESS S                                                                                                                                                                                                                                                                                                                                                                                                                                                                | 317 mar                                                                | atthon Ct                                                                                                                                             | ADDR                                                          | ESS                                                                                                                                                                                                                                                                                                                                                                                                                                                                                                                                                         |                                      |                                                 |                     |  |  |
| CITY STATE & ZIP                                                                                                                                                                                                                                                                                                                                                                                                                                                         | Maridan                                                                | TX 7508                                                                                                                                               | CITY, STATE 8                                                 | ZIP                                                                                                                                                                                                                                                                                                                                                                                                                                                                                                                                                         |                                      |                                                 |                     |  |  |
| PHONE                                                                                                                                                                                                                                                                                                                                                                                                                                                                    | 469 360                                                                | 1,2273                                                                                                                                                | PH                                                            | ONE                                                                                                                                                                                                                                                                                                                                                                                                                                                                                                                                                         |                                      |                                                 |                     |  |  |
|                                                                                                                                                                                                                                                                                                                                                                                                                                                                          |                                                                        | eyahoo com                                                                                                                                            |                                                               | MAIL                                                                                                                                                                                                                                                                                                                                                                                                                                                                                                                                                        |                                      |                                                 |                     |  |  |
| NOTARY VERIFICA<br>BEFORE ME. THE UNDERS                                                                                                                                                                                                                                                                                                                                                                                                                                 | ATION [REQUIRED] IGNED AUTHORITY, ON TH                                | IS DAY PERSONALLY APPEAR<br>D BE TRUE AND CERTIFIED TH                                                                                                | REDAman                                                       | da Oai                                                                                                                                                                                                                                                                                                                                                                                                                                                                                                                                                      | LOYJOWNER                            | THE UNDERSIGNE                                  | ED, WH              |  |  |
| NOVEMBER<br>INFORMATION CONTAINED                                                                                                                                                                                                                                                                                                                                                                                                                                        | TO COVER THE<br>202 BY SIG<br>WITHIN THIS APPLICATION                  | IRPOSE OF THIS APPLICATION;<br>E COST OF THIS APPLICATION, I<br>ENING THIS APPLICATION, I AG<br>TO THE PUBLIC. THE CITY<br>IF SUCH REPRODUCTION IS AS | HAS BEEN PAID TO TI<br>REE THAT THE CITY<br>IS ALSO AUTHORIZI | HE CITY OF ROCKWALL OI<br>OF ROCKWALL (I.E. "CITY<br>ED AND PERMITTED TO                                                                                                                                                                                                                                                                                                                                                                                                                                                                                    | N THIS THE                           | AND PERMITTED TO<br>COPYRIGHTED INFO            | _DAY O<br>PROVID    |  |  |
| GIVEN UNDER MY HAND A                                                                                                                                                                                                                                                                                                                                                                                                                                                    | ND SEAL OF OFFICE ON TH                                                | IS THE 4th DAY OF ME                                                                                                                                  | venber 1.                                                     | 20 74                                                                                                                                                                                                                                                                                                                                                                                                                                                                                                                                                       | Notary                               | S J CANNON<br>ID #134917928<br>Imission Expires |                     |  |  |