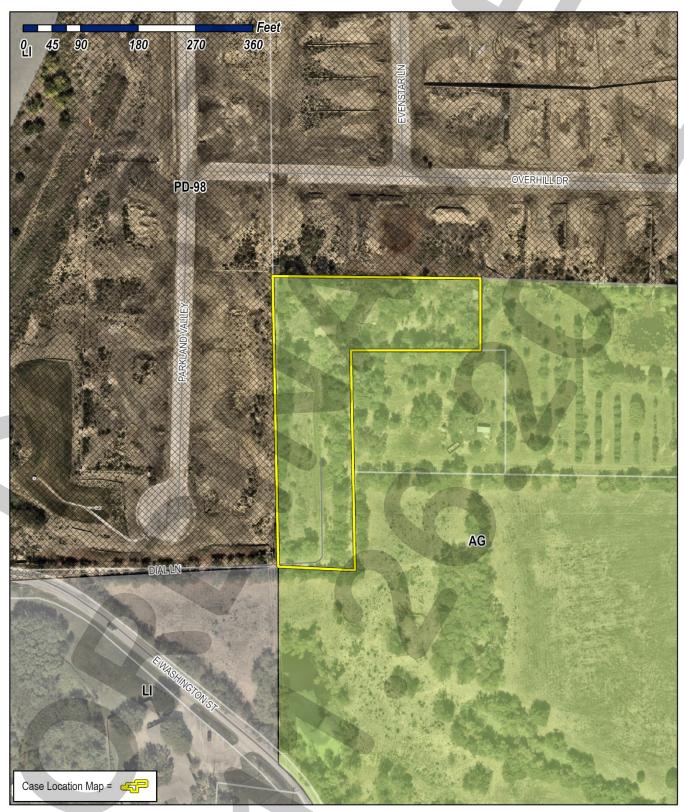

p> DAY OF JANUARY, 2025.

| ATTEST:                                           | Trace Johannesen, <i>Mayor</i> |
|---------------------------------------------------|--------------------------------|
|                                                   |                                |
| Kristy Teague, City Secretary                     |                                |
| APPROVED AS TO FORM:                              |                                |
| Frank J. Garza, City Attorney                     |                                |
| 1 <sup>st</sup> Reading: <u>December 10, 2024</u> |                                |

2<sup>nd</sup> Reading: January 6, 2025

# Exhibit 'A': Location Map

Address: 205 Dial Lane

Legal Description: Tract 3 of the N. Butler Survey, Abstract No. 183



# Exhibit 'B': Survey





# PLANNING AND ZONING COMMISSION CASE MEMO

## PLANNING AND ZONING DEPARTMENT

385 S. GOLIAD STREET • ROCKWALL, TX 75087 PHONE: (972) 771-7745 • EMAIL: PLANNING@ROCKWALL.COM

TO: Planning and Zoning Commission

DATE: December 10, 2024 APPLICANT: **Amanda Dailey** 

**CASE NUMBER:** Z2024-053; Zoning Change (AG to SF-10) for 205 Dial Lane

# SUMMARY

Hold a public hearing to discuss and consider a request by Amanda Dailey for the approval of a Zoning Change from Agricultural (AG) District to Single-Family 10 (SF-10) District bring a 1.47-acre tract of land identified as Tract 3 of the N. Butler Survey. Abstract No. 183, City of Rockwall, Rockwall County, Texas, zoned Agricultural (AG) District, and addressed as 205 Dial Lane, and take any action necessary.

# **