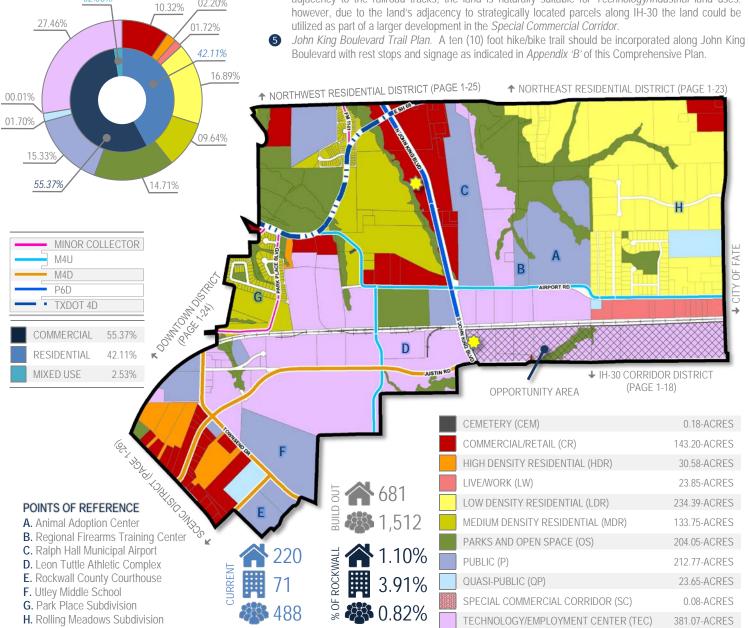

d should be compatible in scale with adjacent residential structures (i.e. are more characteristic of neighborhood/convenience centers); however, areas adjacent to John King Boulevard should be capable of accommodating mid to large-scale commercial users. All commercial developments should incorporate appropriate screening (e.g. berms, landscaping and large buffers) to transition uses.
- Industrial/Special Commercial Corridor Opportunity Area. The area south of the railroad tracks that is indicated by a crosshatched pattern represents an opportunity area in the City of Rockwall. Due to its adjacency to the railroad tracks, the land is naturally suitable for Technology/Industrial land uses; however, due to the land's adjacency to strategically located parcels along IH-30 the land could be



## **CITY OF ROCKWALL**

# **ORDINANCE NO. 25-XX**

AN ORDINANCE OF THE CITY COUNCIL OF THE CITY OF ROCKWALL. TEXAS, **AMENDING** THE UNIFIED DEVELOPMENT CODE [ORDINANCE NO. 20-02] OF THE CITY OF ROCKWALL, AS HERETOFORE AMENDED, SO AS TO APPROVE A CHANGE IN ZONING FROM AN AGRICULTURAL (AG) DISTRICT TO A SINGLE-FAMILY 10 (SF-10) DISTRICT FOR A 1.47-ACRE TRACT OF LAND IDENTIFIED AS TRACT 3 OF THE N. BUTLER SURVEY, ABSTRACT NO. 183, CITY OF ROCKWALL, ROCKWALL COUNTY, TEXAS, AND BEING MORE SPECIFICALLY DESCRIBED AND DEPICTED IN EXHIBITS 'A' & 'B' OF THIS ORDINANCE; PROVIDING FOR SPECIAL CONDITIONS: PROVIDING FOR A PENALTY OF FINE NOT TO EXCEED THE SUM OF TWO THOUSAND DOLLARS (\$2,000.00) FOR EACH OFFENSE; PROVIDING FOR A SEVERABILITY CLAUSE: PROVIDING FOR A REPEALER CLAUSE; PROVIDING FOR AN