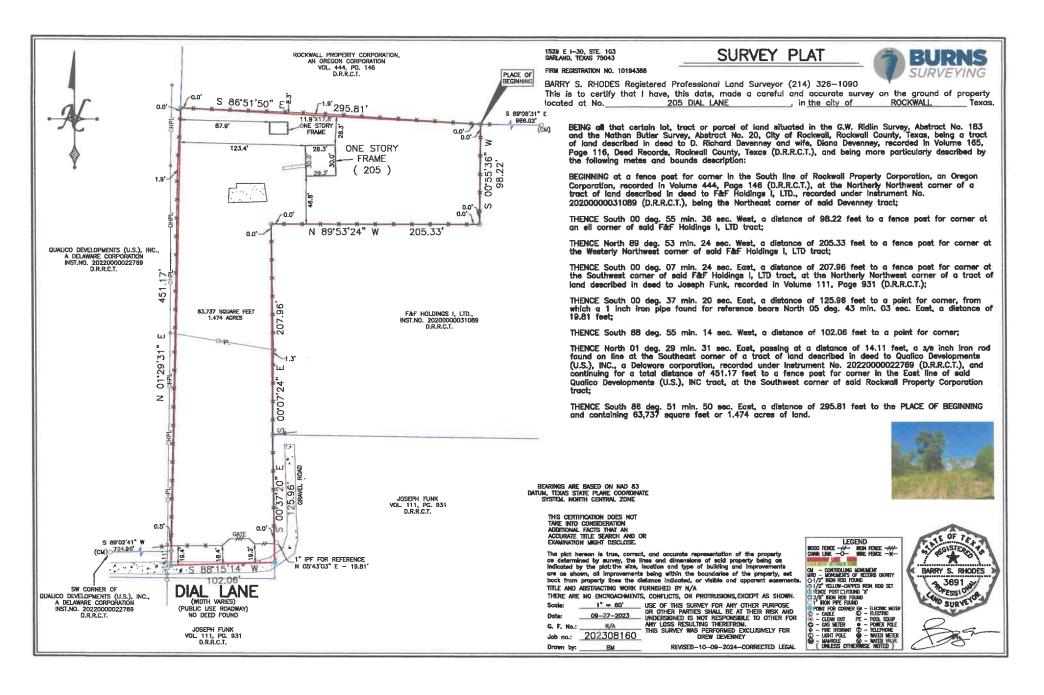

|                                                                                       |                         |                            |                            |                  |                                              |                    |              |
|                                                                                                                                                                                  |                                                                                       |                         |                            |                            |                  |                                              |                    |              |



Property ID: 12214



# 01 CENTRAL DISTRICT

## DISTRICT DESCRIPTION

The Central District is composed of a wide range of land uses that vary from single-family to industrial. The district's residential areas consist of suburban residential (e.g. Park Place), estate and rural residential (e.g. Rolling Meadows Subdivision), and higher density residential developments (e.g. Evergreen Senior Living). The Central District also incorporates a high volume of industrial land uses adjacent to the Union Pacific/Dallas Garland and Northeastern Rail Road line that bisects the district -and City -- in an east/west direction. The Ralph Hall Municipal Airport and several other large public/school facilities are also located within the boundaries of this district.

02.20%



### DISTRICT STRATEGIES

The Central District sti