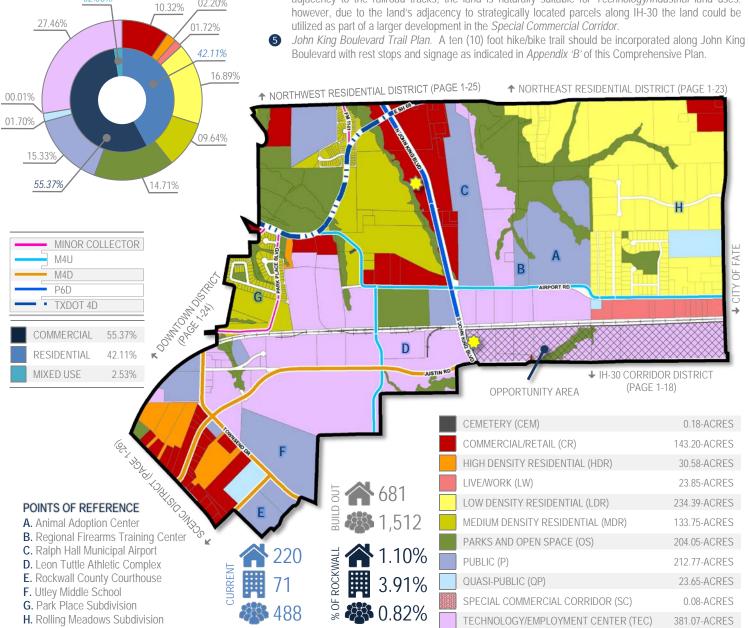

d should be compatible in scale with adjacent residential structures (i.e. are more characteristic of neighborhood/convenience centers); however, areas adjacent to John King Boulevard should be capable of accommodating mid to large-scale commercial users. All commercial developments should incorporate appropriate screening (e.g. berms, landscaping and large buffers) to transition uses.
- Industrial/Special Commercial Corridor Opportunity Area. The area south of the railroad tracks that is indicated by a crosshatched pattern represents an opportunity area in the City of Rockwall. Due to its adjacency to the railroad tracks, the land is naturally suitable for Technology/Industrial land uses; however, due to the land's adjacency to strategically located parcels along IH-30 the land could be



| <u>LEGEND:</u> |                                              |  |
|----------------|----------------------------------------------|--|
|                | Land Use <u>NOT</u> Permitted                |  |
| Р              | Land Use Permitted By-Right                  |  |
| Р              | Land Use Permitted with Conditions           |  |
| S              | Land Use Permitted Specific Use Permit (SUP) |  |
| Х              | Land Use Prohibited by Overlay District      |  |
| А              | Land Use Permitted as an Accessory Use       |  |

## PERMITTED LAND USES IN AN SINGLE FAMILY 10 (SF-10) DISTRICT

| A Land Use Permitted as an Accessory Use                                                                                            |