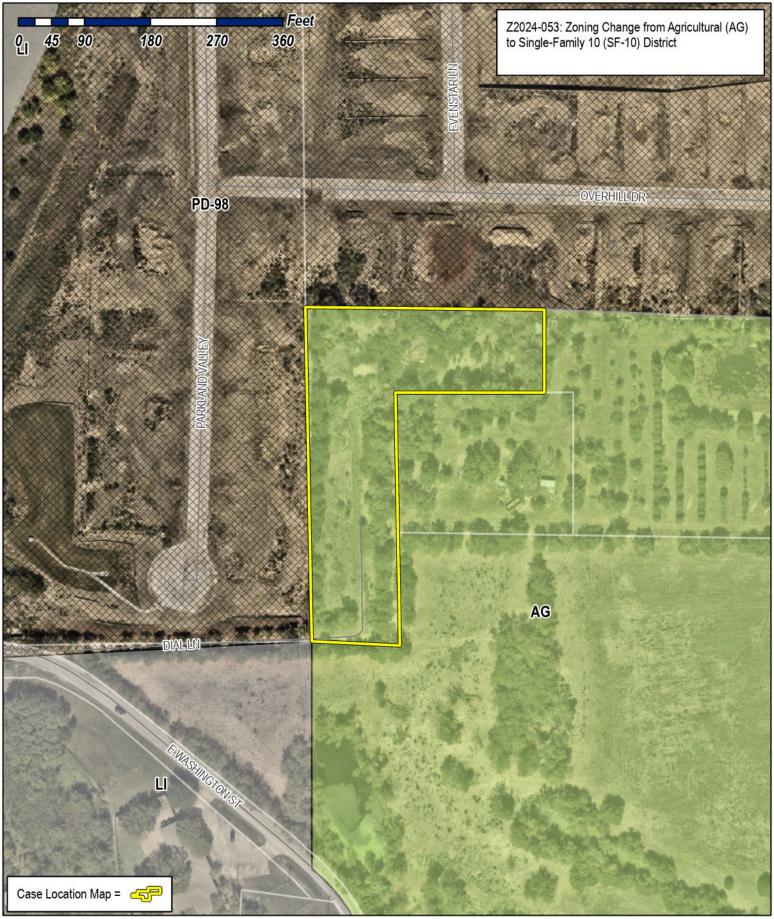

| venber 1.                                                     | 20 74                                                                                                                                                                                                                                                                                                                                                                                                                                                                                                                                                       | Notary                               | S J CANNON<br>ID #134917928<br>Imission Expires |                     |  |  |





# City of Rockwall Planning & Zoning Department 385 S. Goliad Street Rockwall, Texas 75087

(P): (972) 771-7745 (W): www.rockwall.com

The City of Rockwall GIS maps are continually under development and therefore subject to change without notice. While we endeavor to provide timely and accurate information, we make no guarantees. The City of Rockwall makes no warranty, express or implied, including warranties of merchantability and fitness for a particular purpose. Use of the information is the sole responsibility of the user.





The City of Rockwall GIS maps are continually under development and therefore subject to change without notice. While we endeavor to provide timely and accurate information, we make no guarantees. The City of Rockwall makes no warranty, express or implied, i