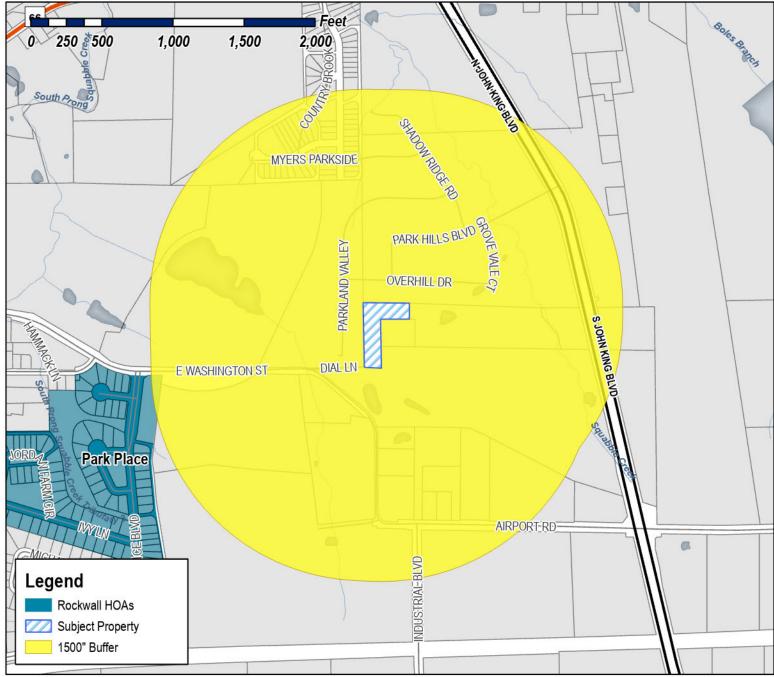

City of Rockwall GIS maps are continually under development and therefore subject to change without notice. While we endeavor to provide timely and accurate information, we make no guarantees. The City of Rockwall makes no warranty, express or implied, including warranties of merchantability and fitness for a particular purpose. Use of the information is the sole responsibility of the user.





The City of Rockwall GIS maps are continually under development and therefore subject to change without notice. While we endeavor to provide timely and accurate information, we make no guarantees. The City of Rockwall makes no warranty, express or implied, including warranties of merchantability and fitness for a particular purpose. Use of the information is the sole responsibility of the user.





Case Number: Z2024-053

Case Name: Zoning Change from Agricultural(AG)

to Single-Family 10 (SF-10) District

Case Type: Zoning

Zoning: Agricultural (AG) District

Case Address: 205 Dial Street

Date Saved: 11/5/2024

For Questions on this Case Call (972) 771-7745



From: Zavala, Melanie

Cc: Miller, Ryan; Lee, Henry; Ross, Bethany; Guevara, Angelica

Subject: Neighborhood Notification Program [Z2024-053]

Date: Wednesday, November 20, 2024 1:59:09 PM

Attachments: HOA Map (11.5.2024).pdf

Public Notice (P&Z) (11.18.2024).pdf

# HOA/Neighborhood Association Representative:

Per your participation in the Neighborhood Notification Program, you are receiving this notice to inform your organization that a zoning case has been filed with the City of Rockwall that is located within 1,500-fee