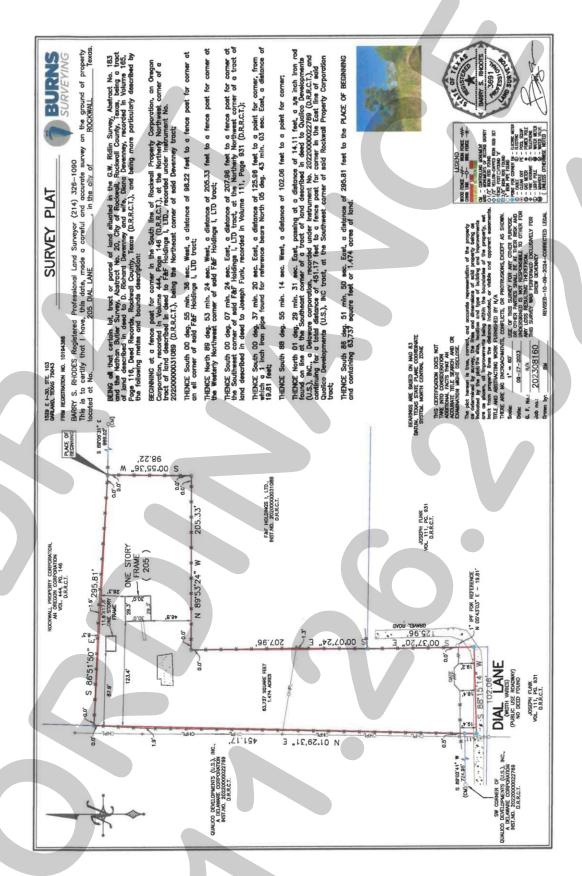

| ATTEST:                                           | Trace Johannesen, <i>Mayor</i> |
|---------------------------------------------------|--------------------------------|
|                                                   |                                |
| Kristy Teague, City Secretary                     |                                |
| APPROVED AS TO FORM:                              |                                |
| Frank J. Garza, City Attorney                     |                                |
| 1 <sup>st</sup> Reading: <u>December 10, 2024</u> |                                |

2<sup>nd</sup> Reading: January 6, 2025

# Exhibit 'A': Location Map

Address: 205 Dial Lane

Legal Description: Tract 3 of the N. Butler Survey, Abstract No. 183



# Exhibit 'B': Survey





# PLANNING AND ZONING COMMISSION CASE MEMO

## PLANNING AND ZONING DEPARTMENT

385 S. GOLIAD STREET • ROCKWALL, TX 75087 PHONE: (972) 771-7745 • EMAIL: PLANNING@ROCKWALL.COM

TO: Planning and Zoning Commission

DATE: December 10, 2024 APPLICANT: **Amanda Dailey** 

**CASE NUMBER:** Z2024-053; Zoning Change (AG to SF-10) for 205 Dial Lane

# SUMMARY

Hold a public hearing to discuss and consider a request by Amanda Dailey for the approval of a Zoning Change from Agricultural (AG) District to Single-Family 10 (SF-10) District bring a 1.47-acre tract of land identified as Tract 3 of the N. Butler Survey. Abstract No. 183, City of Rockwall, Rockwall County, Texas, zoned Agricultural (AG) District, and addressed as 205 Dial Lane, and take any action necessary.

# **BACKGROUND**

A portion o