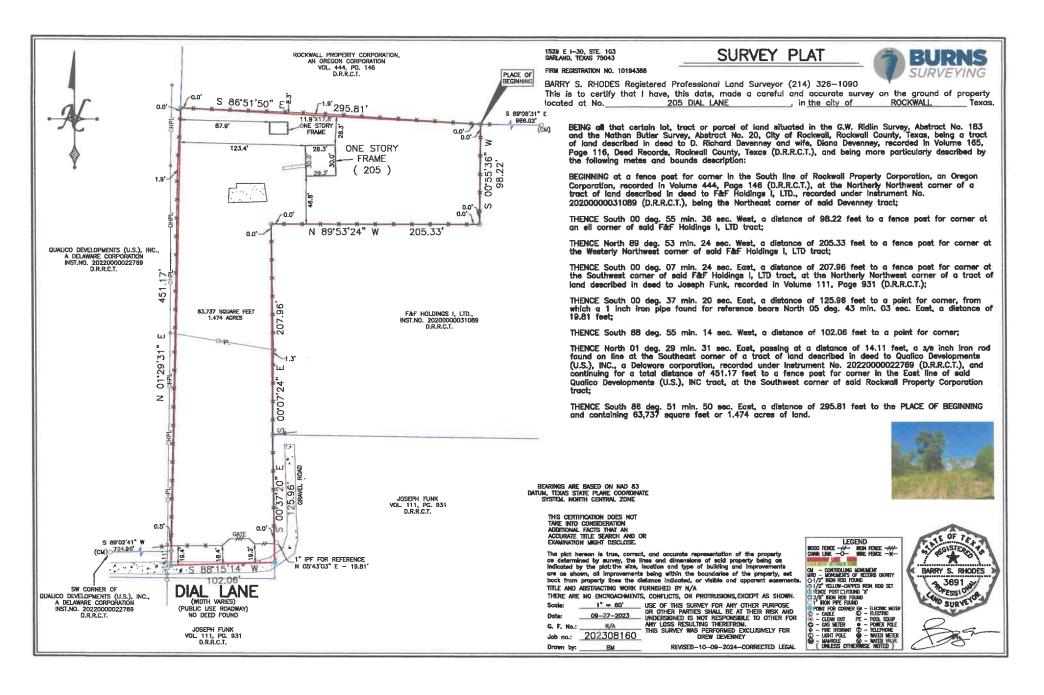

| PROPERTY ID AND LEGAL DESCRIPTION                                                                                                                                                | OWNER ID. NAME. AND ADDRESS OWN                                                       | ERID/% E                                | EXEMPTIONS                 | TAXING UNITS               |                  | VALUES                                      | 2024               | 2025         |
|----------------------------------------------------------------------------------------------------------------------------------------------------------------------------------|---------------------------------------------------------------------------------------|-----------------------------------------|----------------------------|----------------------------|------------------|---------------------------------------------|--------------------|--------------|
| 12214 205 DIAL                                                                                                                                                                   | DEVENNEY DIANA                                                                        | 65577                                   |                            |                            | 100.00           | IMPROVEMENTS                                | 0                  | 314          |
| 12214                                                                                                                                                                            |                                                                                       | 100.00%                                 |                            | GRW                        | 100.00           | LAND MARKET                                 | + 150,000          | 185,724      |
|                                                                                                                                                                                  | 2944 PEGASUS DR                                                                       |                                         |                            | SRW                        | 100.00           | MARKET VALUE                                | = 150,000          | 186,038      |
| A0183 G W REDLINE & ABSTRACT N BUTLER, TRACT 3, ACRES 1.474 TYPE: R DBA:                                                                                                         | GARLAND TX 75044                                                                      |                                         |                            | CAD                        | 100.00           | SPECIAL USE EXCL                            | - 0                | 0            |
| GEO ID: 0183-0000-0003-00-0R PROP USE: A1 MAP ID: 2-3                                                                                                                            |                                                                                       |                                         |                            |                            |                  | APPRAISED VALUE                             | = 150,000          | 186,038      |
| Ref ID1: AS CODE: A0183 MAPSCO:   Ref ID2: R12214 SUBTYPE RES TIF:                                                                                                               |                                                                                       |                                         |                            |                            |                  | HS VALUE LIMIT CIRCUIT BRKR LIMIT           | - 0                | 0<br>6,038   |
| MKT AREA: N0077-2017 SUB MKT: EFF SIZE:                                                                                                                                          | AGENT:                                                                                | - 1                                     |                            |                            |                  |                                             |                    |              |
| LEGAL ACREAGE: 1.4740 ac APPR VAL METHOD: cost-local                                                                                                                             | EFF DATE: EXP DATE:                                                                   |                                         |                            |                            |                  | NET APPRAISED                               | = 150,000          | 180,000      |
| GENERAL                                                                                                                                                                          | REMARKS                                                                               |                                         |                            |                            |                  | SKETCH                                      | VIII - W.W.        |              |
| UTILITIES:         R         ZONING:         Value         Demi Hooper           TOPOGRAPHY:         TAGS: NYL - PVC                                                             | N/C FOR 2019 PER GL / DEL METAL BN GONE F<br>PER GL/N/C 2014 GL/CHG SITUS FROM AIRPOR |                                         |                            |                            |                  |                                             |                    |              |
| TOPOGRAPHY: TAGS: NYL - PVC  ROAD ACCESS: P LAST APPR. DT:                                                                                                                       | DIAL FOR 08 PER GL                                                                    | .,,,,,,,,,,,,,,,,,,,,,,,,,,,,,,,,,,,,,, |                            |                            |                  |                                             |                    |              |
| AST INSP COMP DT: 2023-09-28                                                                                                                                                     |                                                                                       |                                         |                            |                            |                  |                                             |                    |              |
| NEXT INSP. DT: 2025-01-01 SUBSET:                                                                                                                                                |                                                                                       |                                         |                            |                            |                  |                                             |                    |              |
| NEXT REASON: SR                                                                                                                                                                  |                                                                                       |                                         |                            |                            |                  |                                             |                    |              |
| REASON NOTES: REDUCE FUNC. SEE SALES LISTIING - SR                                                                                                                               |                                                                                       |                                         |                            |                            |                  | 14                                          |                    |              |
| BUILDING PERMITS                                                                                                                                                                 | PICTURE                                                                               |                                         |                            | S-Assessment of the second | N/COMMONT/NOCION | regulationers. although Personnes Proc. for |                    |              |
| B# ISSUE DT PERM # TYPE ACTIVE EST VAL APPR BUILDER COMMENT                                                                                                                      |                                                                                       |                                         |                            |                            |                  |                                             |                    |              |
|                                                                                                                                                                                  | The second second                                                                     | THE WAY                                 |                            | á                          |                  |                                             | 1                  |              |
|                                                                                                                                                                                  |                                                                                       |                                         |                            | 8                          |                  |                                             |                    |              |
|                                                                                                                                                                                  |                                                                                       |                                         |                            |                            |                  | 08                                          |                    |              |
|                                                                                                                                                                                  | The second                                                                            | 100                                     |                            | 12                         |                  | 168 ft²                                     | 12                 |              |
| INCOME APPROACH DATA  GBA: 0 UNITS: 0                                                                                                                                            |                                                                                       | 15 C                                    |                            |                            |                  |                                             |                    |              |
| NRA: 0 RENT: 0                                                                                                                                                                   | · · · · · · · · · · · · · · · · · · ·                                                 |                                         |                            |                            |                  |                                             |                    |              |
| APPEAL HISTORY                                                                                                                                                                   | <b>建</b>                                                                              |                                         |                            |                            |                  |                                             |                    |              |
| YEAR         APPEAL ID         TYPE         STATUS         PROTESTER         FINL D           2023         89042         A         DECA-CAD         DEVENNEY DIANA         2023- |                                                                                       | -3                                      |                            | SCHOOL STATE               |                  |                                             |                    |              |
| 2022 3780 A DECISION.A DEVENNEY DIANA 2022-                                                                                                                                      | 07-07                                                                                 |                                         |                            | L.                         | Pys.             | NA MICHANISMA MICHANISMAN                   |                    |              |
| 2020 23177 A DECA-CAD DEVENNEY DIANA 2020-                                                                                                                                       | 06-03                                                                                 |                                         |                            |                            |                  | 14                                          |                    |              |
|                                                                                                                                                                                  |                                                                                       |                                         |                            |                            |                  |                                             |                    |              |
| SALES HISTORY  DATE TYPE QUAL SRC PRICE BUYER DATE TYPE BOOK                                                                                                                     | DEED HISTORY PG INST# BUYER SELLEI                                                    | -                                       |                            |                            |                  |                                             |                    |              |
| 1997-08-15 WD null/18.                                                                                                                                                           |                                                                                       |                                         |                            |                            |                  |                                             |                    |              |
| 1982-05-24 OT null/11                                                                                                                                                            |                                                                                       |                                         |                            |                            |                  |                                             |                    |              |
|                                                                                                                                                                                  |                                                                                       |                                         |                            |                            |                  |                                             |                    |              |
| IMPROVE                                                                                                                                                                          | MENT VALUATION                                                                        |                                         |                            |                            | IMPRO            | OVEMENT DETÄIL ADJ                          | IMPROVEMENT I      | EATURES      |
| # TYPE DESCRIPTION MODEL CLASS AREA UN PRO UNITS STY BUIL                                                                                                                        | 7 YR COND VALUE DEP PHYS                                                              |                                         | UNC COMP ADJ               | VALUE                      | # ADJT           | YPE ADJAMT ADJ9                             | DESC CODE          | VALUE        |
|                                                                                                                                                                                  | 5 1975 504 39.00 100.00<br>le Y (100.00%) 504 AS Code: 100.0                          |                                         |                            | 197<br>197                 |                  |                                             |                    |              |
| Style: Finish Out: 100 Quality: Structur                                                                                                                                         | , ,                                                                                   | U76 Market Ar                           | Wed. 100.00%               | 191                        |                  |                                             |                    |              |
| P/UP EXIST OB PER INSPECT & PICTOM FOR 2013 PER GL                                                                                                                               |                                                                                       |                                         |                            |                            |                  |                                             |                    |              |
| # TYPE DESCRIPTION MODEL CLASS AREA UN PRC UNITS STY BUIL ST STORAGE Ind-1 ST3 100 3.00 0 1 197                                                                                  |                                                                                       |                                         | FUNC COMP ADJ              | VALUE                      |                  |                                             |                    |              |
|                                                                                                                                                                                  | 5 1975 * 300 39.00 100.00<br>le Y (100.00%) 300 AS Code: 100.0                        | ) 100.00 10<br>0% Market Ai             |                            | 117<br>117                 |                  |                                             |                    |              |
| Style: Finish Out: 100 Quality: Structur                                                                                                                                         |                                                                                       | O Markot / I                            | 100.007B                   | / / /                      |                  |                                             |                    |              |
| P/UP EXIST ST PER INSPECT & PICTOM FOR 2013 PER GL                                                                                                                               |                                                                                       |                                         |                            |                            |                  |                                             |                    |              |
|                                                                                                                                                                                  |                                                                                       |                                         |                            |                            |                  |                                             | 1                  |              |
|                                                                                                                                                                                  |                                                                                       |                                         |                            |                            |                  |                                             |                    |              |
|                                                                                                                                                                                  |                                                                                       |                                         |                            |                            |                  |                                             |                    |              |
|                                                                                                                                                                                  |                                                                                       |                                         |                            |                            |                  |                                             |                    |              |
|                                                                                                                                                                                  |                                                                                       |                                         |                            |                            |                  |                                             |                    |              |
|                                                                                                                                                                                  |                                                                                       |                                         |                            |                            |                  |                                             |                    |              |
| LAND VALUATION                                                                                                                                                                   |                                                                                       |                                         |                            |                            | IUSTMENTS        |                                             | PRODUCTIVITY VALUA | 10.77        |
| L# DESCRIPTION TYPE SOIL CLS TABLE SC HS MET                                                                                                                                     |                                                                                       |                                         |                            | ADJ TYPE                   | ADJ AI           |                                             |                    | UNIT AG VALU |
| 1 RES SFR NON WF A1 FACL MAP 3-3 A1 Yes AC                                                                                                                                       | 1.4740 ac 210000.00 0.600<br>AS Code: 100.00% Market Area: 100.00%                    | Α                                       | 185,724<br>1 <b>85,724</b> |                            |                  | No                                          |                    | 0.00         |
|                                                                                                                                                                                  | 3333. 100,0070 Market Area. 100.0076                                                  |                                         | 100,124                    |                            |                  |                                             |                    | ·            |
|                                                                                                                                                                                  |                                                                                       |                                         |                            |                            |                  |                                             |                    |              |
|                                                                                                                                                                                  |                                                                                       |                                         |                            |                            |                  |                                             |                    |              |