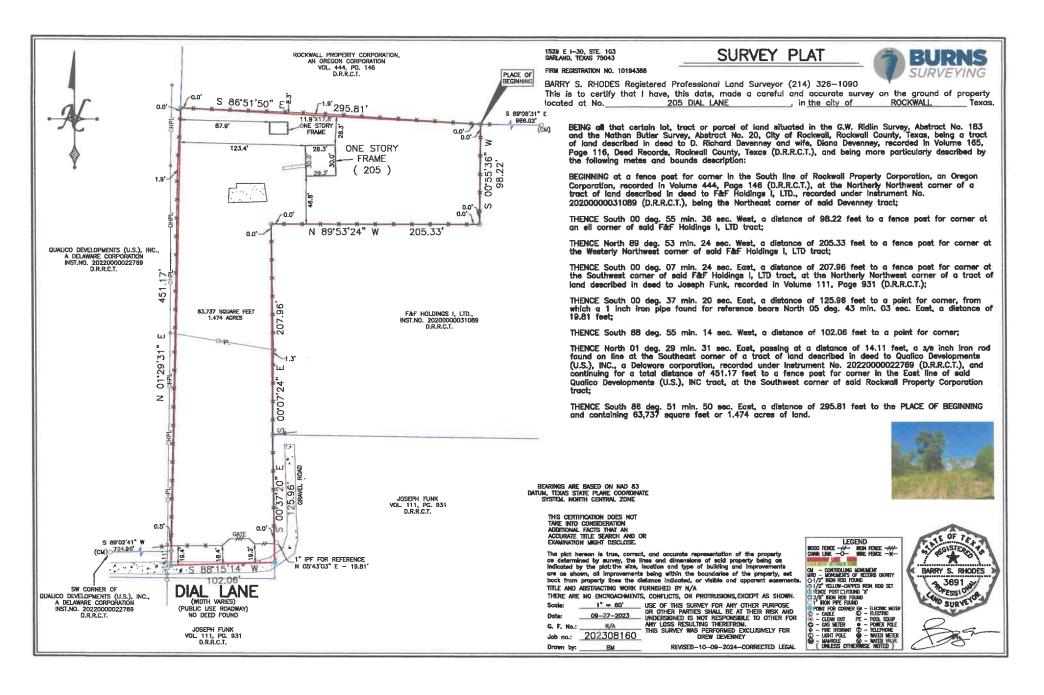

| PROPERTY ID AND LEGAL DESCRIPTION                                                                                                                                                | OWNER ID. NAME. AND ADDRESS OWN                                                       | ERID/% E                                | EXEMPTIONS                 | TAXING UNITS               |                  | VALUES                                      | 2024               | 2025         |
|----------------------------------------------------------------------------------------------------------------------------------------------------------------------------------|---------------------------------------------------------------------------------------|-----------------------------------------|----------------------------|----------------------------|------------------|---------------------------------------------|--------------------|--------------|
| 12214 205 DIAL                                                                                                                                                                   | DEVENNEY DIANA                                                                        | 65577                                   |                            |                            | 100.00           | IMPROVEMENTS                                | 0                  | 314          |
| 12214                                                                                                                                                                            |                                                                                       | 100.00%                                 |                            | GRW                        | 100.00           | LAND MARKET                                 | + 150,000          | 185,724      |
|                                                                                                                                                                                  | 2944 PEGASUS DR                                                                       |                                         |                            | SRW                        | 100.00           | MARKET VALUE                                | = 150,000          | 186,038      |
| A0183 G W REDLINE & ABSTRACT N BUTLER, TRACT 3, ACRES 1.474 TYPE: R DBA:                                                                                                         | GARLAND TX 75044                                                                      |                                         |                            | CAD                        | 100.00           | SPECIAL USE EXCL                            | - 0                | 0            |
| GEO ID: 0183-0000-0003-00-0R PROP USE: A1 MAP ID: 2-3                                                                                                                            |                                                                                       |                                         |                            |                            |                  | APPRAISED VALUE                             | = 150,000          | 186,038      |
| Ref ID1: AS CODE: A0183 MAPSCO:   Ref ID2: R12214 SUBTYPE RES TIF:                                                                                                               |                                                                                       |                                         |                            |                            |                  | HS VALUE LIMIT CIRCUIT BRKR LIMIT           | - 0                | 0<br>6,038   |
| MKT AREA: N0077-2017 SUB MKT: EFF SIZE:                                                                                                                                          | AGENT:                                                                                | - 1                                     |                            |                            |                  |                                             |                    |              |
| LEGAL ACREAGE: 1.4740 ac APPR VAL METHOD: cost-local                                                                                                                             | EFF DATE: EXP DATE:                                                                   |                                         |                            |                            |                  | NET APPRAISED                               | = 150,000          | 180,000      |
| GENERAL                                                                                                                                                                          | REMARKS                                                                               |                                         |                            |                            |                  | SKETCH                                      | VIII - W.W.        |              |
| UTILITIES:         R         ZONING:         Value         Demi Hooper           TOPOGRAPHY:         TAGS: NYL - PVC                                                             | N/C FOR 2019 PER GL / DEL METAL BN GONE F<br>PER GL/N/C 2014 GL/CHG SITUS FROM AIRPOR |                                         |                            |                            |                  |                                             |                    |              |
| TOPOGRAPHY: TAGS: NYL - PVC  ROAD ACCESS: P LAST APPR. DT:                                                                                                                       | DIAL FOR 08 PER GL                                                                    | .,,,,,,,,,,,,,,,,,,,,,,,,,,,,,,,,,,,,,, |                            |                            |                  |                                             |                    |              |
| AST INSP COMP DT: 2023-09-28                                                                                                                                                     |                                                                                       |                                         |                            |                            |                  |                                             |                    |              |
| NEXT INSP. DT: 2025-01-01 SUBSET:                                                                                                                                                |                                                                                       |                                         |                            |                            |                  |                                             |                    |              |
| NEXT REASON: SR                                                                                                                                                                  |                                                                                       |                                         |                            |                            |                  |                                             |                    |              |
| REASON NOTES: REDUCE FUNC. SEE SALES LISTIING - SR                                                                                                                               |                                                                                       |                                         |                            |                            |                  | 14                                          |                    |              |
| BUILDING PERMITS                                                                                                                                                                 | PICTURE                                                                               |                                         |                            | S-Assessment of the second | N/COMMONT/NOCION | regulationers. although Personnes Proc. for |                    |              |
| B# ISSUE DT PERM # TYPE ACTIVE EST VAL APPR BUILDER COMMENT                                                                                                                      |                                                                                       |                                         |                            |                            |                  |                                             |                    |              |
|                                                                                                                                                                                  | The second second                                                                     | THE WAY                                 |                            | á                          |                  |                                             | 1                  |              |
|                                                                                                                                                                                  |                                                                                       |                                         |                            | 8                          |                  |                                             |                    |              |
|                                                                                                                                                                                  |                                                                                       |                                         |                            |                            |                  | 08                                          |                    |              |
|                                                                                                                                                                                  | The second                                                                            | 100                                     |                            | 12                         |                  | 168 ft²                                     | 12                 |              |
| INCOME APPROACH DATA  GBA: 0 UNITS: 0                                                                                                                                            |                                                                                       | 15 C                                    |                            |                            |                  |                                             |                    |              |
| NRA: 0 RENT: 0                                                                                                                                                                   | · · · · · · · · · · · · · · · · · · ·                                                 |                                         |                            |                            |                  |                                             |                    |              |
| APPEAL HISTORY                                                                                                                                                                   | <b>建</b>                                                                              |                                         |                            |                            |                  |                                             |                    |              |
| YEAR         APPEAL ID         TYPE         STATUS         PROTESTER         FINL D           2023         89042         A         DECA-CAD         DEVENNEY DIANA         2023- |                                                                                       | -3                                      |                            | SCHOOL STATE               |                  |                                             |                    |              |
| 2022 3780 A DECISION.A DEVENNEY DIANA 2022-                                                                                                                                      | 07-07                                                                                 |                                         |                            | L.                         | Pys.             | NA MICHANISMA MICHANISMAN                   |                    |              |
| 2020 23177 A DECA-CAD DEVENNEY DIANA 2020-                                                                                                                                       | 06-03                                                                                 |                                         |                            |                            |                  | 14                                          |                    |              |
|                                                                                                                                                                                  |                                                                                       |                                         |                            |                            |                  |                                             |                    |              |
| SALES HISTORY  DATE TYPE QUAL SRC PRICE BUYER DATE TYPE BOOK                                                                                                                     | DEED HISTORY PG INST# BUYER SELLEI                                                    | -                                       |                            |                            |                  |                                             |                    |              |
| 1997-08-15 WD null/18.                                                                                                                                                           |                                                                                       |                                         |                            |                            |                  |                                             |                    |              |
| 1982-05-24 OT null/11                                                                                                                                                            |                                                                                       |                                         |                            |                            |                  |                                             |                    |              |
|                                                                                                                                                                                  |                                                                                       |                                         |                            |                            |                  |                                             |                    |              |
| IMPROVE                                                                                                                                                                          | MENT VALUATION                                                                        |                                         |                            |                            | IMPRO            | OVEMENT DETÄIL ADJ                          | IMPROVEMENT I      | EATURES      |
| # TYPE DESCRIPTION MODEL CLASS AREA UN PRO UNITS STY BUIL                                                                                                                        | 7 YR COND VALUE DEP PHYS                                                              |                                         | UNC COMP ADJ               | VALUE                      | # ADJT           | YPE ADJAMT ADJ9                             | DESC CODE          | VALUE        |
|                                                                                                                                                                                  | 5 1975 504 39.00 100.00<br>le Y (100.00%) 504 AS Code: 100.0                          |                                         |                            | 197<br>197                 |                  |                                             |                    |              |
| Style: Finish Out: 100 Quality: Structur                                                                                                                                         | , ,                                                                                   | U76 Market Ar                           | Wed. 100.00%               | 191                        |                  |                                             |                    |              |
| P/UP EXIST OB PER INSPECT & PICTOM FOR 2013 PER GL                                                                                                                               |                                                                                       |                                         |                            |                            |                  |                                             |                    |              |
| # TYPE DESCRIPTION MODEL CLASS AREA UN PRC UNITS STY BUIL ST STORAGE Ind-1 ST3 100 3.00 0 1 197                                                                                  |                                                                                       |                                         | FUNC COMP ADJ              | VALUE                      |                  |                                             |                    |              |
|                                                                                                                                                                                  | 5 1975 * 300 39.00 100.00<br>le Y (100.00%) 300 AS Code: 100.0                        | ) 100.00 10<br>0% Market Ai             |                            | 117<br>117                 |                  |                                             |                    |              |
| Style: Finish Out: 100 Quality: Structur                                                                                                                                         |                                                                                       | O Markot / I                            | 100.007B                   | / / /                      |                  |                                             |                    |              |
| P/UP EXIST ST PER INSPECT & PICTOM FOR 2013 PER GL                                                                                                                               |                                                                                       |                                         |                            |                            |                  |                                             |                    |              |
|                                                                                                                                                                                  |                                                                                       |                                         |                            |                            |                  |                                             | 1                  |              |
|                                                                                                                                                                                  |                                                                                       |                                         |                            |                            |                  |                                             |                    |              |
|                                                                                                                                                                                  |                                                                                       |                                         |                            |                            |                  |                                             |                    |              |
|                                                                                                                                                                                  |                                                                                       |                                         |                            |                            |                  |                                             |                    |              |
|                                                                                                                                                                                  |                                                                                       |                                         |                            |                            |                  |                                             |                    |              |
|                                                                                                                                                                                  |                                                                                       |                                         |                            |                            |                  |                                             |                    |              |
| LAND VALUATION                                                                                                                                                                   |                                                                                       |                                         |                            |                            | IUSTMENTS        |                                             | PRODUCTIVITY VALUA | 10.77        |
| L# DESCRIPTION TYPE SOIL CLS TABLE SC HS MET                                                                                                                                     |                                                                                       |                                         |                            | ADJ TYPE                   | ADJ AI           |                                             |                    | UNIT AG VALU |
| 1 RES SFR NON WF A1 FACL MAP 3-3 A1 Yes AC                                                                                                                                       | 1.4740 ac 210000.00 0.600<br>AS Code: 100.00% Market Area: 100.00%                    | Α                                       | 185,724<br>1 <b>85,724</b> |                            |                  | No                                          |                    | 0.00         |
|                                                                                                                                                                                  | 3333. 100,0070 Market Area. 100.0076                                                  |                                         | 100,124                    |                            |                  |                                             |                    | ·            |
|                                                                                                                                                                                  |                                                                                       |                                         |                            |                            |                  |                                             |                    |              |
|                                                                                                                                                                                  |                                                                                       |                                         |                            |                            |                  |                                             |                    |              |

Property ID: 12214