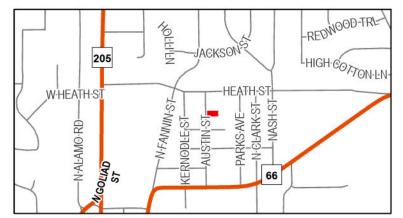

| PLEASE CHECK THE                                  | APPROPRIATE BOX BELOW TO INDICATE THE TYPE (                                                                                 | OF DEVELOPMENT REQUES                                                                                         | T SELECT ONLY ONE BOXS:                                                                                                                                                                                                                                                                                                                                                                                                                                                                                                                                                                                                                                           |  |  |  |  |  |
|---------------------------------------------------|------------------------------------------------------------------------------------------------------------------------------|---------------------------------------------------------------------------------------------------------------|-------------------------------------------------------------------------------------------------------------------------------------------------------------------------------------------------------------------------------------------------------------------------------------------------------------------------------------------------------------------------------------------------------------------------------------------------------------------------------------------------------------------------------------------------------------------------------------------------------------------------------------------------------------------|--|--|--|--|--|
| ☐ PRELIMINARY ☐ FINAL PLAT (\$3 ☐ REPLAT (\$300.0 | (\$ 100.00 + \$15.00 ACRE) <sup>1</sup><br>PLAT (\$200.00 + \$15.00 ACRE) <sup>1</sup><br>00.00 + \$20.00 ACRE) <sup>1</sup> | EJ ZOMMG CHANGE  KÍ SPECIFIC USE PE  EJ PD DEVELOPMEN  OTHER APPLICATIO  EJ TREE REMOVAL                      | ZONING APPLICATION FEES:    ZONING CHANGE (\$200.00 + \$15.00 ACRE)       SPECIFIC USE PERMIT (\$200.00 + \$15.00 ACRE)       SPECIFIC USE PERMIT (\$200.00 + \$15.00 ACRE)       OTHER APPLICATION FEES:   TREE REMOVAL (\$75.00)   VARIANCE REQUEST/SPECIAL EXCEPTIONS (\$100.00)       VARIANCE REQUEST/SPECIAL EXCEPTIONS (\$100.00)       SPECIFIC USE THE FEE PLEASE USE THE EXACT ACREAGE WHEN MULTIPLYING BY THE PER ACRE ANOUNT. FOR REQUESTS ON LESS THAN ONE ACRE, ROUND UP TO ONE (1) ACRE.     A \$1.00.00 FEE WILL BE ADDED TO THE APPLICATION FEE FOR ANY REQUEST THAT NAVOUNES SCHOOL WITHOUT OR NOT IN COMPLANCE TO AN APPROVED BUILDING PERMIT. |  |  |  |  |  |
|                                                   | CATION FEES:<br>50.00 + \$20.00 ACRE) 1<br>E PLANVELEVATIONS/LANDSCAPING PLAN (\$100.00)                                     | FINDETERMINATE THE FE<br>PER ACRE AMOUNT. FOR R<br>E A <u>\$1,000.00</u> FEE WALL 8<br>HANDLYSES CONSTRUCTION |                                                                                                                                                                                                                                                                                                                                                                                                                                                                                                                                                                                                                                                                   |  |  |  |  |  |
| PROPERTY INFO                                     | DRMATION (PLEASE PRINT)                                                                                                      |                                                                                                               |                                                                                                                                                                                                                                                                                                                                                                                                                                                                                                                                                                                                                                                                   |  |  |  |  |  |
| ADDRESS                                           | s 806 Austen St. Louis                                                                                                       | Wall Tx 2502                                                                                                  | 37                                                                                                                                                                                                                                                                                                                                                                                                                                                                                                                                                                                                                                                                |  |  |  |  |  |
| SUBLIVISID                                        |                                                                                                                              | 777                                                                                                           | LOT BLOCK                                                                                                                                                                                                                                                                                                                                                                                                                                                                                                                                                                                                                                                         |  |  |  |  |  |
| GENERAL LOCATION                                  | V                                                                                                                            |                                                                                                               |                                                                                                                                                                                                                                                                                                                                                                                                                                                                                                                                                                                                                                                                   |  |  |  |  |  |
| ZONING, SITE P                                    | LAN AND PLATTING INFORMATION PLEA                                                                                            | SE PRINT]                                                                                                     |                                                                                                                                                                                                                                                                                                                                                                                                                                                                                                                                                                                                                                                                   |  |  |  |  |  |
| CURRENT ZOMME                                     | SF7                                                                                                                          | CURRENT USE                                                                                                   |                                                                                                                                                                                                                                                                                                                                                                                                                                                                                                                                                                                                                                                                   |  |  |  |  |  |
| PROPOSED ZONING                                   | 3                                                                                                                            | PROPOSED USE                                                                                                  | Short TERM Rental                                                                                                                                                                                                                                                                                                                                                                                                                                                                                                                                                                                                                                                 |  |  |  |  |  |
| ACREAGI                                           | E LOTS (CURREN                                                                                                               | נוו                                                                                                           | LOTS PROPOSEDI                                                                                                                                                                                                                                                                                                                                                                                                                                                                                                                                                                                                                                                    |  |  |  |  |  |
| REGARD TO ITS                                     | O PLATS: BY CHECKING THIS BOX YOU ACKNOWLEDGE APPROVAL PROCESS, AND FAILURE TO ADDRESS ANY OF DENIAL OF YOUR CASE.           | THAT DUE TO THE PASSAGE<br>F STAFP'S COMMENTS BY THE                                                          | OF <u>HB3167</u> THE CITY NO LONGER HAS FLEXOBILITY WITH<br>DATE PROVIDED ON THE DEVELOPMENT CALENDAR WILL                                                                                                                                                                                                                                                                                                                                                                                                                                                                                                                                                        |  |  |  |  |  |
| OWNER/APPLIC                                      | ANT/AGENT INFORMATION (PLEASE PRINTIC                                                                                        | HECK THE PRIMARY CONTACT                                                                                      | ORIGINAL SIGNATURES ARE REQUIRED]                                                                                                                                                                                                                                                                                                                                                                                                                                                                                                                                                                                                                                 |  |  |  |  |  |
| <b>OWNER</b>                                      |                                                                                                                              | <b>E</b> APPLICANT                                                                                            |                                                                                                                                                                                                                                                                                                                                                                                                                                                                                                                                                                                                                                                                   |  |  |  |  |  |
| CONTACT PERSON                                    | Ternow form                                                                                                                  | CONTACT PERSON                                                                                                |                                                                                                                                                                                                                                                                                                                                                                                                                                                                                                                                                                                                                                                                   |  |  |  |  |  |
| ADDRESS                                           | 1340 Membering Nay                                                                                                           | ADDRESS                                                                                                       |                                                                                                                                                                                                                                                                                                                                                                                                                                                                                                                                                                                                                                                                   |  |  |  |  |  |
| CITY, STATE & ZIP                                 | Fockers H, TH 75887                                                                                                          | CITY, STATE & ZIP                                                                                             |                                                                                                                                                                                                                                                                                                                                                                                                                                                                                                                                                                                                                                                                   |  |  |  |  |  |
|                                                   |                                                                                                                              | PHONE                                                                                                         |                                                                                                                                                                                                                                                                                                                                                                                                                                                                                                                                                                                                                                                                   |  |  |  |  |  |
| E-MAIL                                            | 972-922-5267<br>tanstin 6 gt plumbingservines.com                                                                            | E-MAIL.                                                                                                       |                                                                                                                                                                                                                                                                                                                                                                                                                                                                                                                                                                                                                                                                   |  |  |  |  |  |
| NOTARY VERIFICE BEFORE WE. THE UNDER              | CATION (REQUIRED) RESIGNED AUTHORITY, ON THIS DAY PERSONALLY APPEAR ON ON THIS APPLICATION TO BE TRUE AND CERTIFIED TH       | ED Trenton A                                                                                                  | COMMENT THE UNDERSIGNED, WHO                                                                                                                                                                                                                                                                                                                                                                                                                                                                                                                                                                                                                                      |  |  |  |  |  |
| Septembe                                          |                                                                                                                              | ias been paid to the city of i<br>ree that the city of rocks<br>is also authorized and per                    | ROCKMALL ON THIS THEDAY OF<br>ALL (LE. "CITY") IS AUTHORIZED AND PERMITTED TO PROVIDE<br>MINITED TO MEPRODUCE ANY COPYRISHITED INFORMATION                                                                                                                                                                                                                                                                                                                                                                                                                                                                                                                        |  |  |  |  |  |
| GIVEN UNDER MY HAND                               |                                                                                                                              | plember 2024.                                                                                                 | TARA KRISTIN RIGGS Notary Public, State of Texas Comm. Expires 04-15-2028                                                                                                                                                                                                                                                                                                                                                                                                                                                                                                                                                                                         |  |  |  |  |  |
| NOTABLINES A WASSE                                | OWNER'S SIGNATURE                                                                                                            | )                                                                                                             | - Notery ID-134851738                                                                                                                                                                                                                                                                                                                                                                                                                                                                                                                                                                                                                                             |  |  |  |  |  |
| MULIANT PURSLIC IN AIM                            | FOR THE STATE OF TEXAS                                                                                                       | 1                                                                                                             | mi uliminosium caranco U - 177/X                                                                                                                                                                                                                                                                                                                                                                                                                                                                                                                                                                                                                                  |  |  |  |  |  |