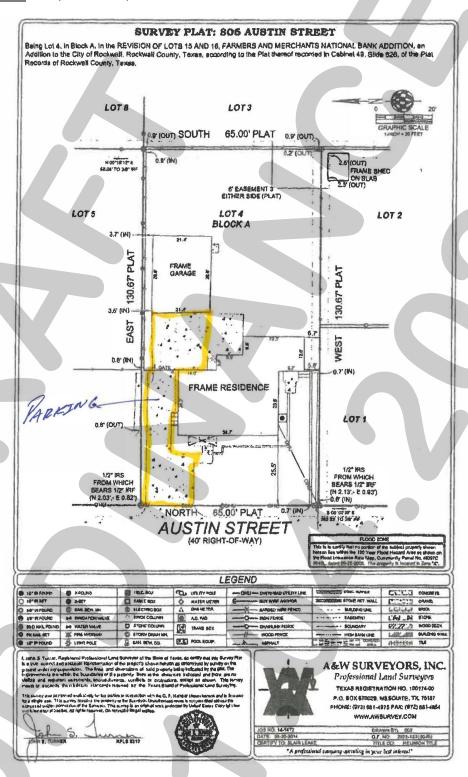

| PLEASE CHECK THE                                  | APPROPRIATE BOX BELOW TO INDICATE THE TYPE (                                                                                 | OF DEVELOPMENT REQUES                                                                                         | T SELECT ONLY ONE BOXS:                                                                                                                                                                                                                                                                                                                                                                                                                                                                                                                                                                                                                                           |  |  |  |  |  |
|---------------------------------------------------|------------------------------------------------------------------------------------------------------------------------------|---------------------------------------------------------------------------------------------------------------|-------------------------------------------------------------------------------------------------------------------------------------------------------------------------------------------------------------------------------------------------------------------------------------------------------------------------------------------------------------------------------------------------------------------------------------------------------------------------------------------------------------------------------------------------------------------------------------------------------------------------------------------------------------------|--|--|--|--|--|
| ☐ PRELIMINARY ☐ FINAL PLAT (\$3 ☐ REPLAT (\$300.0 | (\$ 100.00 + \$15.00 ACRE) <sup>1</sup><br>PLAT (\$200.00 + \$15.00 ACRE) <sup>1</sup><br>00.00 + \$20.00 ACRE) <sup>1</sup> | EJ ZOMMG CHANGE  KÍ SPECIFIC USE PE  EJ PD DEVELOPMEN  OTHER APPLICATIO  EJ TREE REMOVAL                      | ZONING APPLICATION FEES:    ZONING CHANGE (\$200.00 + \$15.00 ACRE)       SPECIFIC USE PERMIT (\$200.00 + \$15.00 ACRE)       SPECIFIC USE PERMIT (\$200.00 + \$15.00 ACRE)       OTHER APPLICATION FEES:   TREE REMOVAL (\$75.00)   VARIANCE REQUEST/SPECIAL EXCEPTIONS (\$100.00)       VARIANCE REQUEST/SPECIAL EXCEPTIONS (\$100.00)       SPECIFIC USE THE FEE PLEASE USE THE EXACT ACREAGE WHEN MULTIPLYING BY THE PER ACRE ANOUNT. FOR REQUESTS ON LESS THAN ONE ACRE, ROUND UP TO ONE (1) ACRE.     A \$1.00.00 FEE WILL BE ADDED TO THE APPLICATION FEE FOR ANY REQUEST THAT NAVOUNES SCHOOL WITHOUT OR NOT IN COMPLANCE TO AN APPROVED BUILDING PERMIT. |  |  |  |  |  |
|                                                   | CATION FEES:<br>50.00 + \$20.00 ACRE) 1<br>E PLANVELEVATIONS/LANDSCAPING PLAN (\$100.00)                                     | FINDETERMINATE THE FE<br>PER ACRE AMOUNT. FOR R<br>E A <u>\$1,000.00</u> FEE WALL 8<br>HANDLYSES CONSTRUCTION |                                                                                                                                                                                                                                                                                                                                                                                                                                                                                                                                                                                                                                                                   |  |  |  |  |  |
| PROPERTY INFO                                     | DRMATION (PLEASE PRINT)                                                                                                      |                                                                                                               |                                                                                                                                                                                                                                                                                                                                                                                                                                                                                                                                                                                                                                                                   |  |  |  |  |  |
| ADDRESS                                           | s 806 Austen St. Louis                                                                                                       | Wall Tx 2502                                                                                                  | 37                                                                                                                                                                                                                                                                                                                                                                                                                                                                                                                                                                                                                                                                |  |  |  |  |  |
| SUBLIVISID                                        |                                                                                                                              | 777                                                                                                           | LOT BLOCK                                                                                                                                                                                                                                                                                                                                                                                                                                                                                                                                                                                                                                                         |  |  |  |  |  |
| GENERAL LOCATION                                  | V                                                                                                                            |                                                                                                               |                                                                                                                                                                                                                                                                                                                                                                                                                                                                                                                                                                                                                                                                   |  |  |  |  |  |
| ZONING, SITE P                                    | LAN AND PLATTING INFORMATION PLEA                                                                                            | SE PRINT]                                                                                                     |                                                                                                                                                                                                                                                                                                                                                                                                                                                                                                                                                                                                                                                                   |  |  |  |  |  |
| CURRENT ZOMME                                     | SF7                                                                                                                          | CURRENT USE                                                                                                   |                                                                                                                                                                                                                                                                                                                                                                                                                                                                                                                                                                                                                                                                   |  |  |  |  |  |
| PROPOSED ZONING                                   | 3                                                                                                                            | PROPOSED USE                                                                                                  | Short TERM Rental                                                                                                                                                                                                                                                                                                                                                                                                                                                                                                                                                                                                                                                 |  |  |  |  |  |
| ACREAGI                                           | E LOTS (CURREN                                                                                                               | נוו                                                                                                           | LOTS PROPOSEDI                                                                                                                                                                                                                                                                                                                                                                                                                                                                                                                                                                                                                                                    |  |  |  |  |  |
| REGARD TO ITS                                     | O PLATS: BY CHECKING THIS BOX YOU ACKNOWLEDGE APPROVAL PROCESS, AND FAILURE TO ADDRESS ANY OF DENIAL OF YOUR CASE.           | THAT DUE TO THE PASSAGE<br>F STAFP'S COMMENTS BY THE                                                          | OF <u>HB3167</u> THE CITY NO LONGER HAS FLEXOBILITY WITH<br>DATE PROVIDED ON THE DEVELOPMENT CALENDAR WILL                                                                                                                                                                                                                                                                                                                                                                                                                                                                                                                                                        |  |  |  |  |  |
| OWNER/APPLIC                                      | ANT/AGENT INFORMATION (PLEASE PRINTIC                                                                                        | HECK THE PRIMARY CONTACT                                                                                      | ORIGINAL SIGNATURES ARE REQUIRED]                                                                                                                                                                                                                                                                                                                                                                                                                                                                                                                                                                                                                                 |  |  |  |  |  |
| <b>OWNER</b>                                      |                                                                                                                              | <b>E</b> APPLICANT                                                                                            |                                                                                                                                                                                                                                                                                                                                                                                                                                                                                                                                                                                                                                                                   |  |  |  |  |  |
| CONTACT PERSON                                    | Ternow form                                                                                                                  | CONTACT PERSON                                                                                                |                                                                                                                                                                                                                                                                                                                                                                                                                                                                                                                                                                                                                                                                   |  |  |  |  |  |
| ADDRESS                                           | 1340 Membering Nay                                                                                                           | ADDRESS                                                                                                       |                                                                                                                                                                                                                                                                                                                                                                                                                                                                                                                                                                                                                                                                   |  |  |  |  |  |
| CITY, STATE & ZIP                                 | Fockers H, TH 75887                                                                                                          | CITY, STATE & ZIP                                                                                             |                                                                                                                                                                                                                                                                                                                                                                                                                                                                                                                                                                                                                                                                   |  |  |  |  |  |
|                                                   |                                                                                                                              | PHONE                                                                                                         |                                                                                                                                                                                                                                                                                                                                                                                                                                                                                                                                                                                                                                                                   |  |  |  |  |  |
| E-MAIL                                            | 972-922-5267<br>tanstin 6 gt plumbingservines.com                                                                            | E-MAIL.                                                                                                       |                                                                                                                                                                                                                                                                                                                                                                                                                                                                                                                                                                                                                                                                   |  |  |  |  |  |
| NOTARY VERIFICE BEFORE WE. THE UNDER              | CATION (REQUIRED) RESIGNED AUTHORITY, ON THIS DAY PERSONALLY APPEAR ON ON THIS APPLICATION TO BE TRUE AND CERTIFIED TH       | ED Trenton A                                                                                                  | COMMENT THE UNDERSIGNED, WHO                                                                                                                                                                                                                                                                                                                                                                                                                                                                                                                                                                                                                                      |  |  |  |  |  |
| Septembe                                          |                                                                                                                              | ias been paid to the city of i<br>ree that the city of rocks<br>is also authorized and per                    | ROCKMALL ON THIS THEDAY OF<br>ALL (LE. "CITY") IS AUTHORIZED AND PERMITTED TO PROVIDE<br>MINITED TO MEPRODUCE ANY COPYRISHITED INFORMATION                                                                                                                                                                                                                                                                                                                                                                                                                                                                                                                        |  |  |  |  |  |
| GIVEN UNDER MY HAND                               |                                                                                                                              | plember 2024.                                                                                                 | TARA KRISTIN RIGGS Notary Public, State of Texas Comm. Expires 04-15-2028                                                                                                                                                                                                                                                                                                                                                                                                                                                                                                                                                                                         |  |  |  |  |  |
| NOTABLINES A WASSE                                | OWNER'S SIGNATURE                                                                                                            | )                                                                                                             | - Notery ID-134851738                                                                                                                                                                                                                                                                                                                                                                                                                                                                                                                                                                                                                                             |  |  |  |  |  |
| MULIANT PURSLIC IN AIM                            | FOR THE STATE OF TEXAS                                                                                                       | 1                                                                                                             | mi uliminosium caranco U - 177/X                                                                                                                                                                                                                                                                                                                                                                                                                                                                                                                                                                                                                                  |  |  |  |  |  |