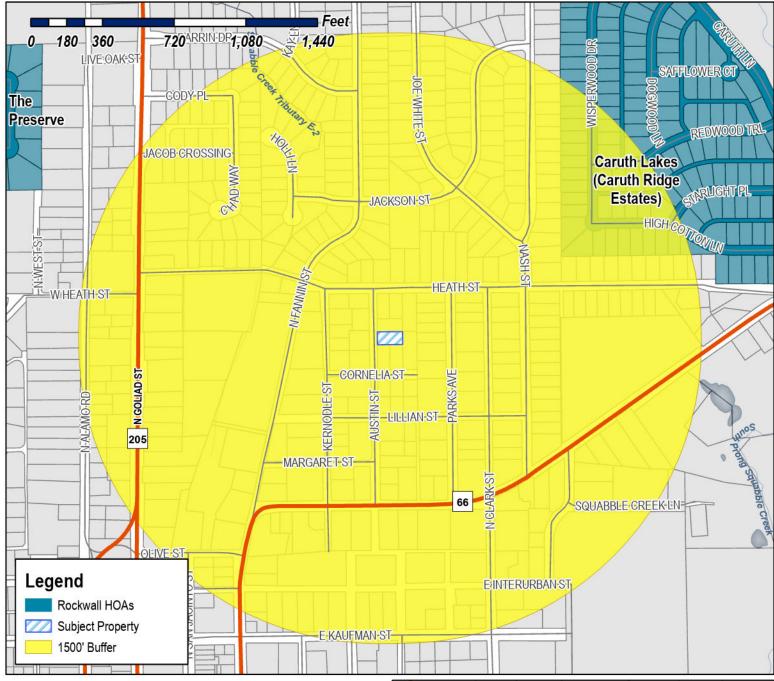

City of Rockwall GIS maps are continually under development and therefore subject to change without notice. While we endeavor to provide timely and accurate information, we make no guarantees. The City of Rockwall makes no warranty, express or implied, including warranties of merchantability and fitness for a particular purpose. Use of the information is the sole responsibility of the user.





The City of Rockwall GIS maps are continually under development and therefore subject to change without notice. While we endeavor to provide timely and accurate information, we make no guarantees. The City of Rockwall makes no warranty, express or implied, including warranties of merchantability and fitness for a particular purpose. Use of the information is the sole responsibility of the user.





Case Number: Z2024-044

Case Name: SUP for a Short Term Rental

Case Type: Zoning

**Zoning**: Single-Family 7 District (SF-7)

Case Address: 806 Austin St

Date Saved: 9/13/2024

For Questions on this Case Call (972) 771-7745



#### Ross, Bethany

From: Zavala, Melanie

Sent: Wednesday, September 18, 2024 10:38 AM

**Cc:** Miller, Ryan; Lee, Henry; Ross, Bethany; Guevara, Angelica

**Subject:** Neighborhood Notification Program [Z2024-044]

**Attachments:** Public Notice (P&Z) (09.16.2024).pdf; HOA Map (09.13.2024).pdf

#### HOA/Neighborhood Association Representative:

Per your participation in the <u>Neighborhood Notification Program</u>, you are receiving this notice to inform your organization that a zoning case has been filed with the City of Rockwall that is located within 1,500-