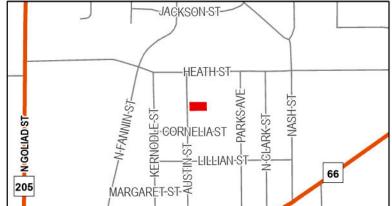

y, express or implied, including warranties of merchantability and fitness for a particular purpose. Use of the information is the sole responsibility of the user.





The City of Rockwall GIS maps are continually under development and therefore subject to change without notice. While we endeavor to provide timely and accurate information, we make no guarantees. The City of Rockwall makes no warranty, express or implied, including warranties of merchantability and fitness for a particular purpose. Use of the information is the sole responsibility of the user.





Case Number: Z2024-044

Case Name: SUP for a Short Term Rental

Case Type: Zoning

**Zoning**: Single-Family 7 District (SF-7)

Case Address: 806 Austin St

Date Saved: 9/13/2024

For Questions on this Case Call (972) 771-7745



#### Ross, Bethany

From: Zavala, Melanie

Sent: Wednesday, September 18, 2024 10:38 AM

**Cc:** Miller, Ryan; Lee, Henry; Ross, Bethany; Guevara, Angelica

**Subject:** Neighborhood Notification Program [Z2024-044]

**Attachments:** Public Notice (P&Z) (09.16.2024).pdf; HOA Map (09.13.2024).pdf

#### HOA/Neighborhood Association Representative:

Per your participation in the <u>Neighborhood Notification Program</u>, you are receiving this notice to inform your organization that a zoning case has been filed with the City of Rockwall that is located within 1,500-feet of the boundaries of your neighborhood. As the contact listed for your organization, you are encouraged to share this information with the residents of your subdivision. Please find the attached map detailing the property req