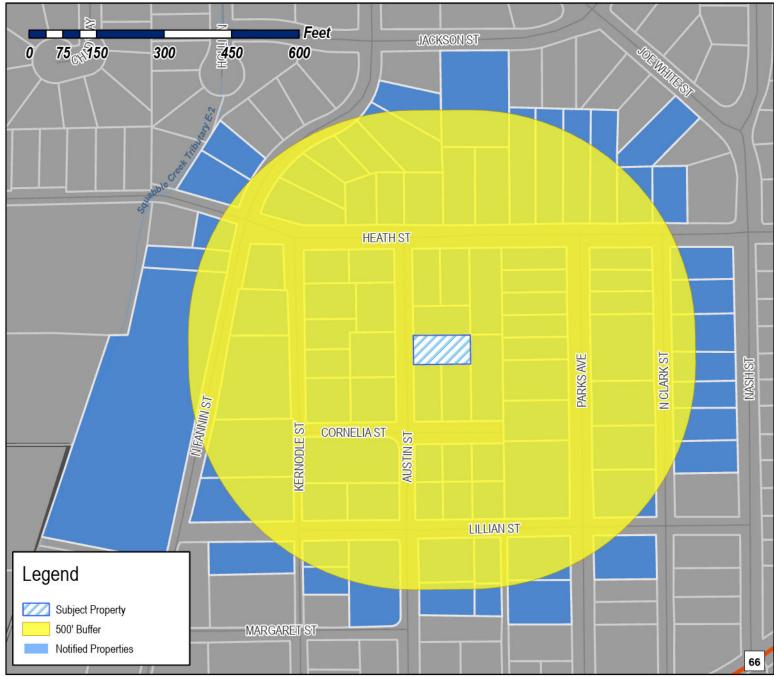

rcel of land identified as Lot 4, Block 15A, F&M Addition, City of Rockwall, Rockwall County, Texas, zoned Single-Family 7 (SF-7) District, addressed as 806 Austin Street, and take any action necessary.

Thank you,

#### Melanie Zavala

Planning & Zoning Coordinator | Planning Dept.| City of Rockwall 385 S. Goliad Street | Rockwall, TX 75087

Planning & Zoning Rockwall

972-771-7745 Ext. 6568



The City of Rockwall GIS maps are continually under development and therefore subject to change without notice. While we endeavor to provide timely and accurate information, we make no guarantees. The City of Rockwall makes no warranty, express or implied, including warranties of merchantability and fitness for a particular purpose. Use of the information is the sole responsibility of the user.





Case Number: Z2024-044

Case Name: SUP for a Short Term Rental

Case Type: Zoning

**Zoning:** Single-Family 7 District (SF-7)

Case Address: 806 Austin St

Date Saved: 9/13/2024

For Questions on this Case Call: (972) 771-7745



SUCH ANNIE ROSE 1022 TEXAN TRAIL GRAPEVINE, TX 76051 RESIDENT 103 JOE WHITE ROCKWALL, TX 75087 PRYOR MICA 1036 SIGNAL RIDGE PLACE ROCKWALL, TX 75032

CONRAD CCC DEVELOPMENT LLC 1215 THOMASVILLE COURT GARLAND, TX 75044 CELINE ESTATES INC 149 BRENTWOOD DRIVE HEATH, TX 75032 FINK BEVERLY A & ROYCE G 17111 255TH AVE SPIRIT LAKE, IA 51360

CELINE ESTATES INC 1925 BROKEN LANCE LN ROCKWALL, TX 75032 VANILLA BEAN PROPERTIES SERIES 2 LLC 2 MANOR COURT HEATH, TX 75032 VANILLA BEAN PROPERTIES SERIES 7 LLC 2 MANOR COURT HEATH, TX 75032

VANILLA BEAN PROPERTIES SERIES 8 LLC