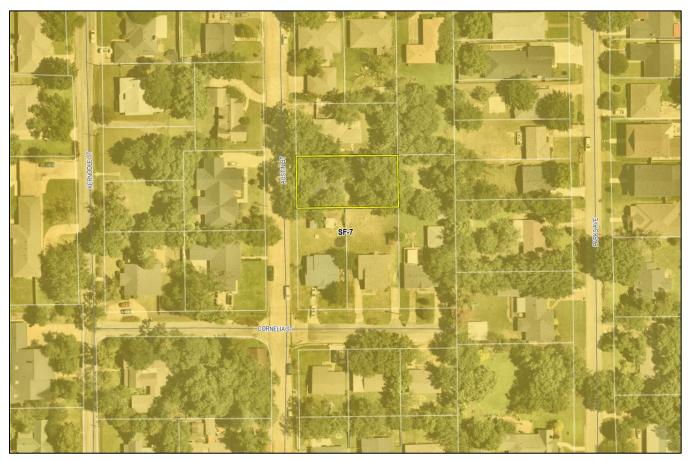

Thoroughfare Plan contained in the OURHometown Vision 2040 Comprehensive Plan.

West: Directly west of the subject property is Austin Street, which is classified as a R2U (i.e. residential, two [2] lane, undivided roadway) on the Master Thoroughfare Plan contained within the OURHometown Vision 2040

Comprehensive Plan. Beyond this is two (2) single-family residential lots zoned Single-Family 7 (SF-7) District. One of these (*i.e.* 803 Austin Street) is developed with a single-family home and the other (*i.e.* 806 Kernodle) is vacant. Beyond that is Kernodle Street, which is classified as a R2U (*i.e.* residential, two [2] lane, undivided roadway) on the Master Thoroughfare Plan contained within the OURHometown Vision 2040 Comprehensive Plan.

MAP 1: LOCATION MAP YELLOW: SUBJECT PROPERTY



#### CHARACTERISTICS OF THE REQUEST AND CONFORMANCE TO THE CITY'S CODES

On April 1, 2024, the City Council approved *Ordinance No. 24-10*, which amended both the Unified Development Code (UDC) and the Municipal Code of Ordinances for the purpose of creating zoning and regulatory restrictions for *Short-Term Rentals*. Specifically, this ordinance: [1] amended the *Permissible Land Use Charts* to create a *Short-Term Rental* land use, [2] created *Conditional Land Use Standards* for each type of *Short-Term Rental* (i.e. *Owner Occupied and Non-Owner Occupied*), [3] created a *Short-Term Rental Permit and Registration Program*, [4] created *General Standards* for *Short-Term Rentals*, [5] established a minimum general commercial insurance coverage requirement, [6] established enforcement