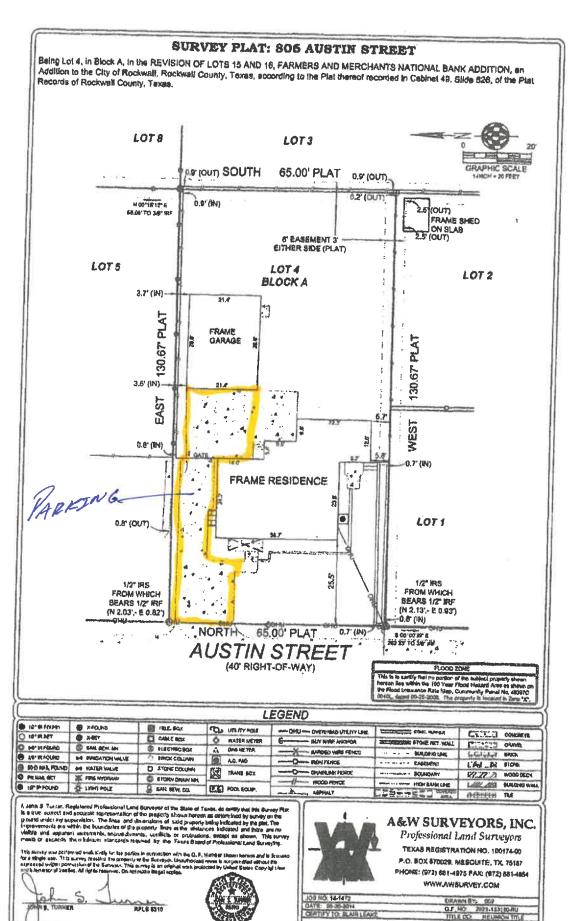

| PLEASE CHECK THE                                  | APPROPRIATE BOX BELOW TO INDICATE THE TYPE (                                                                                 | OF DEVELOPMENT REQUES                                                                                         | T SELECT ONLY ONE BOXS:                                                                                                                                                                                                                                                                                                                                                                                                                                                                                                                                                                                                                                           |  |  |  |  |  |
|---------------------------------------------------|------------------------------------------------------------------------------------------------------------------------------|---------------------------------------------------------------------------------------------------------------|-------------------------------------------------------------------------------------------------------------------------------------------------------------------------------------------------------------------------------------------------------------------------------------------------------------------------------------------------------------------------------------------------------------------------------------------------------------------------------------------------------------------------------------------------------------------------------------------------------------------------------------------------------------------|--|--|--|--|--|
| ☐ PRELIMINARY ☐ FINAL PLAT (\$3 ☐ REPLAT (\$300.0 | (\$ 100.00 + \$15.00 ACRE) <sup>1</sup><br>PLAT (\$200.00 + \$15.00 ACRE) <sup>1</sup><br>00.00 + \$20.00 ACRE) <sup>1</sup> | EJ ZOMMG CHANGE  KÍ SPECIFIC USE PE  EJ PD DEVELOPMEN  OTHER APPLICATIO  EJ TREE REMOVAL                      | ZONING APPLICATION FEES:    ZONING CHANGE (\$200.00 + \$15.00 ACRE)       SPECIFIC USE PERMIT (\$200.00 + \$15.00 ACRE)       SPECIFIC USE PERMIT (\$200.00 + \$15.00 ACRE)       OTHER APPLICATION FEES:   TREE REMOVAL (\$75.00)   VARIANCE REQUEST/SPECIAL EXCEPTIONS (\$100.00)       VARIANCE REQUEST/SPECIAL EXCEPTIONS (\$100.00)       SPECIFIC USE THE FEE PLEASE USE THE EXACT ACREAGE WHEN MULTIPLYING BY THE PER ACRE ANOUNT. FOR REQUESTS ON LESS THAN ONE ACRE, ROUND UP TO ONE (1) ACRE.     A \$1.00.00 FEE WILL BE ADDED TO THE APPLICATION FEE FOR ANY REQUEST THAT NAVOUNES SCHOOL WITHOUT OR NOT IN COMPLANCE TO AN APPROVED BUILDING PERMIT. |  |  |  |  |  |
|                                                   | CATION FEES:<br>50.00 + \$20.00 ACRE) 1<br>E PLANVELEVATIONS/LANDSCAPING PLAN (\$100.00)                                     | FINDETERMINATE THE FE<br>PER ACRE AMOUNT. FOR R<br>E A <u>\$1,000.00</u> FEE WALL 8<br>HANDLYSES CONSTRUCTION |                                                                                                                                                                                                                                                                                                                                                                                                                                                                                                                                                                                                                                                                   |  |  |  |  |  |
| PROPERTY INFO                                     | DRMATION (PLEASE PRINT)                                                                                                      |                                                                                                               |                                                                                                                                                                                                                                                                                                                                                                                                                                                                                                                                                                                                                                                                   |  |  |  |  |  |
| ADDRESS                                           | s 806 Austen St. Louis                                                                                                       | Wall Tx 2502                                                                                                  | 37                                                                                                                                                                                                                                                                                                                                                                                                                                                                                                                                                                                                                                                                |  |  |  |  |  |
| SUBLIVISID                                        |                                                                                                                              | 777                                                                                                           | LOT BLOCK                                                                                                                                                                                                                                                                                                                                                                                                                                                                                                                                                                                                                                                         |  |  |  |  |  |
| GENERAL LOCATION                                  | V                                                                                                                            |                                                                                                               |                                                                                                                                                                                                                                                                                                                                                                                                                                                                                                                                                                                                                                                                   |  |  |  |  |  |
| ZONING, SITE P                                    | LAN AND PLATTING INFORMATION PLEA                                                                                            | SE PRINT]                                                                                                     |                                                                                                                                                                                                                                                                                                                                                                                                                                                                                                                                                                                                                                                                   |  |  |  |  |  |
| CURRENT ZOMME                                     | SF7                                                                                                                          | CURRENT USE                                                                                                   |                                                                                                                                                                                                                                                                                                                                                                                                                                                                                                                                                                                                                                                                   |  |  |  |  |  |
| PROPOSED ZONING                                   | 3                                                                                                                            | PROPOSED USE                                                                                                  | Short TERM Rental                                                                                                                                                                                                                                                                                                                                                                                                                                                                                                                                                                                                                                                 |  |  |  |  |  |
| ACREAGI                                           | E LOTS (CURREN                                                                                                               | נוו                                                                                                           | LOTS PROPOSEDI                                                                                                                                                                                                                                                                                                                                                                                                                                                                                                                                                                                                                                                    |  |  |  |  |  |
| REGARD TO ITS                                     | O PLATS: BY CHECKING THIS BOX YOU ACKNOWLEDGE APPROVAL PROCESS, AND FAILURE TO ADDRESS ANY OF DENIAL OF YOUR CASE.           | THAT DUE TO THE PASSAGE<br>F STAFP'S COMMENTS BY THE                                                          | OF <u>HB3167</u> THE CITY NO LONGER HAS FLEXOBILITY WITH<br>DATE PROVIDED ON THE DEVELOPMENT CALENDAR WILL                                                                                                                                                                                                                                                                                                                                                                                                                                                                                                                                                        |  |  |  |  |  |
| OWNER/APPLIC                                      | ANT/AGENT INFORMATION (PLEASE PRINTIC                                                                                        | HECK THE PRIMARY CONTACT                                                                                      | ORIGINAL SIGNATURES ARE REQUIRED]                                                                                                                                                                                                                                                                                                                                                                                                                                                                                                                                                                                                                                 |  |  |  |  |  |
| <b>OWNER</b>                                      |                                                                                                                              | <b>E</b> APPLICANT                                                                                            |                                                                                                                                                                                                                                                                                                                                                                                                                                                                                                                                                                                                                                                                   |  |  |  |  |  |
| CONTACT PERSON                                    | Ternow form                                                                                                                  | CONTACT PERSON                                                                                                |                                                                                                                                                                                                                                                                                                                                                                                                                                                                                                                                                                                                                                                                   |  |  |  |  |  |
| ADDRESS                                           | 1340 Membering Nay                                                                                                           | ADDRESS                                                                                                       |                                                                                                                                                                                                                                                                                                                                                                                                                                                                                                                                                                                                                                                                   |  |  |  |  |  |
| CITY, STATE & ZIP                                 | Fockers H, TH 75887                                                                                                          | CITY, STATE & ZIP                                                                                             |                                                                                                                                                                                                                                                                                                                                                                                                                                                                                                                                                                                                                                                                   |  |  |  |  |  |
|                                                   |                                                                                                                              | PHONE                                                                                                         |                                                                                                                                                                                                                                                                                                                                                                                                                                                                                                                                                                                                                                                                   |  |  |  |  |  |
| E-MAIL                                            | 972-922-5267<br>tanstin 6 gt plumbingservines.com                                                                            | E-MAIL.                                                                                                       |                                                                                                                                                                                                                                                                                                                                                                                                                                                                                                                                                                                                                                                                   |  |  |  |  |  |
| NOTARY VERIFICE BEFORE WE. THE UNDER              | CATION (REQUIRED) RESIGNED AUTHORITY, ON THIS DAY PERSONALLY APPEAR ON ON THIS APPLICATION TO BE TRUE AND CERTIFIED TH       | ED Trenton A                                                                                                  | COMMENT THE UNDERSIGNED, WHO                                                                                                                                                                                                                                                                                                                                                                                                                                                                                                                                                                                                                                      |  |  |  |  |  |
| Septembe                                          |                                                                                                                              | ias been paid to the city of i<br>ree that the city of rocks<br>is also authorized and per                    | ROCKMALL ON THIS THEDAY OF<br>ALL (LE. "CITY") IS AUTHORIZED AND PERMITTED TO PROVIDE<br>MINITED TO MEPRODUCE ANY COPYRISHITED INFORMATION                                                                                                                                                                                                                                                                                                                                                                                                                                                                                                                        |  |  |  |  |  |
| GIVEN UNDER MY HAND                               |                                                                                                                              | plember 2024.                                                                                                 | TARA KRISTIN RIGGS Notary Public, State of Texas Comm. Expires 04-15-2028                                                                                                                                                                                                                                                                                                                                                                                                                                                                                                                                                                                         |  |  |  |  |  |
| NOTABLINES A WASSE                                | OWNER'S SIGNATURE                                                                                                            | )                                                                                                             | - Notery ID-134851738                                                                                                                                                                                                                                                                                                                                                                                                                                                                                                                                                                                                                                             |  |  |  |  |  |
| MULIANT PURSLIC IN AIM                            | FOR THE STATE OF TEXAS                                                                                                       | 1                                                                                                             | mi uliminosium caranco U - 177/X                                                                                                                                                                                                                                                                                                                                                                                                                                                                                                                                                                                                                                  |  |  |  |  |  |