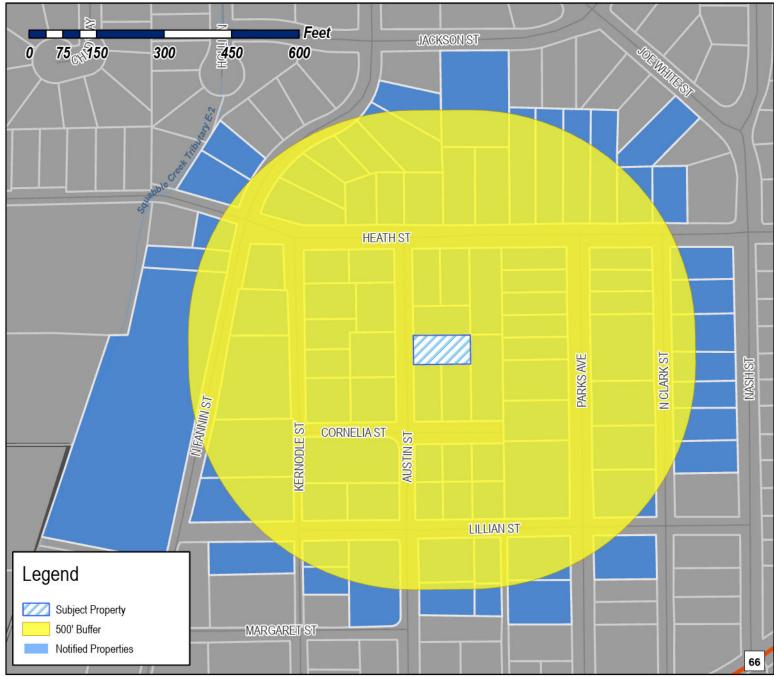

| PLEASE CHECK THE                                  | APPROPRIATE BOX BELOW TO INDICATE THE TYPE (                                                                                 | OF DEVELOPMENT REQUES                                                                                         | T SELECT ONLY ONE BOXS:                                                                                                                                                                                                                                                                                                                                                                                                                                                                                                                                                                                                                                           |  |  |  |  |  |
|---------------------------------------------------|------------------------------------------------------------------------------------------------------------------------------|---------------------------------------------------------------------------------------------------------------|-------------------------------------------------------------------------------------------------------------------------------------------------------------------------------------------------------------------------------------------------------------------------------------------------------------------------------------------------------------------------------------------------------------------------------------------------------------------------------------------------------------------------------------------------------------------------------------------------------------------------------------------------------------------|--|--|--|--|--|
| ☐ PRELIMINARY ☐ FINAL PLAT (\$3 ☐ REPLAT (\$300.0 | (\$ 100.00 + \$15.00 ACRE) <sup>1</sup><br>PLAT (\$200.00 + \$15.00 ACRE) <sup>1</sup><br>00.00 + \$20.00 ACRE) <sup>1</sup> | EJ ZOMMG CHANGE  KÍ SPECIFIC USE PE  EJ PD DEVELOPMEN  OTHER APPLICATIO  EJ TREE REMOVAL                      | ZONING APPLICATION FEES:    ZONING CHANGE (\$200.00 + \$15.00 ACRE)       SPECIFIC USE PERMIT (\$200.00 + \$15.00 ACRE)       SPECIFIC USE PERMIT (\$200.00 + \$15.00 ACRE)       OTHER APPLICATION FEES:   TREE REMOVAL (\$75.00)   VARIANCE REQUEST/SPECIAL EXCEPTIONS (\$100.00)       VARIANCE REQUEST/SPECIAL EXCEPTIONS (\$100.00)       SPECIFIC USE THE FEE PLEASE USE THE EXACT ACREAGE WHEN MULTIPLYING BY THE PER ACRE ANOUNT. FOR REQUESTS ON LESS THAN ONE ACRE, ROUND UP TO ONE (1) ACRE.     A \$1.00.00 FEE WILL BE ADDED TO THE APPLICATION FEE FOR ANY REQUEST THAT NAVOUNES SCHOOL WITHOUT OR NOT IN COMPLANCE TO AN APPROVED BUILDING PERMIT. |  |  |  |  |  |
|                                                   | CATION FEES:<br>50.00 + \$20.00 ACRE) 1<br>E PLANVELEVATIONS/LANDSCAPING PLAN (\$100.00)                                     | FINDETERMINATE THE FE<br>PER ACRE AMOUNT. FOR R<br>E A <u>\$1,000.00</u> FEE WALL 8<br>HANDLYSES CONSTRUCTION |                                                                                                                                                                                                                                                                                                                                                                                                                                                                                                                                                                                                                                                                   |  |  |  |  |  |
| PROPERTY INFO                                     | DRMATION (PLEASE PRINT)                                                                                                      |                                                                                                               |                                                                                                                                                                                                                                                                                                                                                                                                                                                                                                                                                                                                                                                                   |  |  |  |  |  |
| ADDRESS                                           | s 806 Austen St. Louis                                                                                                       | Wall Tx 2502                                                                                                  | 37                                                                                                                                                                                                                                                                                                                                                                                                                                                                                                                                                                                                                                                                |  |  |  |  |  |
| SUBLIVISID                                        |                                                                                                                              | 777                                                                                                           | LOT BLOCK                                                                                                                                                                                                                                                                                                                                                                                                                                                                                                                                                                                                                                                         |  |  |  |  |  |
| GENERAL LOCATION                                  | V                                                                                                                            |                                                                                                               |                                                                                                                                                                                                                                                                                                                                                                                                                                                                                                                                                                                                                                                                   |  |  |  |  |  |
| ZONING, SITE P                                    | LAN AND PLATTING INFORMATION PLEA                                                                                            | SE PRINT]                                                                                                     |                                                                                                                                                                                                                                                                                                                                                                                                                                                                                                                                                                                                                                                                   |  |  |  |  |  |
| CURRENT ZOMME                                     | SF7                                                                                                                          | CURRENT USE                                                                                                   |                                                                                                                                                                                                                                                                                                                                                                                                                                                                                                                                                                                                                                                                   |  |  |  |  |  |
| PROPOSED ZONING                                   | 3                                                                                                                            | PROPOSED USE                                                                                                  | Short TERM Rental                                                                                                                                                                                                                                                                                                                                                                                                                                                                                                                                                                                                                                                 |  |  |  |  |  |
| ACREAGI                                           | E LOTS (CURREN                                                                                                               | נוו                                                                                                           | LOTS PROPOSEDI                                                                                                                                                                                                                                                                                                                                                                                                                                                                                                                                                                                                                                                    |  |  |  |  |  |
| REGARD TO ITS                                     | O PLATS: BY CHECKING THIS BOX YOU ACKNOWLEDGE APPROVAL PROCESS, AND FAILURE TO ADDRESS ANY OF DENIAL OF YOUR CASE.           | THAT DUE TO THE PASSAGE<br>F STAFP'S COMMENTS BY THE                                                          | OF <u>HB3167</u> THE CITY NO LONGER HAS FLEXOBILITY WITH<br>DATE PROVIDED ON THE DEVELOPMENT CALENDAR WILL                                                                                                                                                                                                                                                                                                                                                                                                                                                                                                                                                        |  |  |  |  |  |
| OWNER/APPLIC                                      | ANT/AGENT INFORMATION (PLEASE PRINTIC                                                                                        | HECK THE PRIMARY CONTACT                                                                                      | ORIGINAL SIGNATURES ARE REQUIRED]                                                                                                                                                                                                                                                                                                                                                                                                                                                                                                                                                                                                                                 |  |  |  |  |  |
| <b>OWNER</b>                                      |                                                                                                                              | <b>E</b> APPLICANT                                                                                            |                                                                                                                                                                                                                                                                                                                                                                                                                                                                                                                                                                                                                                                                   |  |  |  |  |  |
| CONTACT PERSON                                    | Ternow form                                                                                                                  | CONTACT PERSON                                                                                                |                                                                                                                                                                                                                                                                                                                                                                                                                                                                                                                                                                                                                                                                   |  |  |  |  |  |
| ADDRESS                                           | 1340 Membering Nay                                                                                                           | ADDRESS                                                                                                       |                                                                                                                                                                                                                                                                                                                                                                                                                                                                                                                                                                                                                                                                   |  |  |  |  |  |
| CITY, STATE & ZIP                                 | Fockers H, TH 75887                                                                                                          | CITY, STATE & ZIP                                                                                             |                                                                                                                                                                                                                                                                                                                                                                                                                                                                                                                                                                                                                                                                   |  |  |  |  |  |
|                                                   |                                                                                                                              | PHONE                                                                                                         |                                                                                                                                                                                                                                                                                                                                                                                                                                                                                                                                                                                                                                                                   |  |  |  |  |  |
| E-MAIL                                            | 972-922-5267<br>tanstin 6 gt plumbingservines.com                                                                            | E-MAIL.                                                                                                       |                                                                                                                                                                                                                                                                                                                                                                                                                                                                                                                                                                                                                                                                   |  |  |  |  |  |
| NOTARY VERIFICE BEFORE WE. THE UNDER              | CATION (REQUIRED) RESIGNED AUTHORITY, ON THIS DAY PERSONALLY APPEAR ON ON THIS APPLICATION TO BE TRUE AND CERTIFIED TH       | ED Trenton A                                                                                                  | COMMENT THE UNDERSIGNED, WHO                                                                                                                                                                                                                                                                                                                                                                                                                                                                                                                                                                                                                                      |  |  |  |  |  |
| Septembe                                          |                                                                                                                              | ias been paid to the city of i<br>ree that the city of rocks<br>is also authorized and per                    | ROCKMALL ON THIS THEDAY OF<br>ALL (LE. "CITY") IS AUTHORIZED AND PERMITTED TO PROVIDE<br>MINITED TO MEPRODUCE ANY COPYRISHITED INFORMATION                                                                                                                                                                                                                                                                                                                                                                                                                                                                                                                        |  |  |  |  |  |
| GIVEN UNDER MY HAND                               |                                                                                                                              | plember 2024.                                                                                                 | TARA KRISTIN RIGGS Notary Public, State of Texas Comm. Expires 04-15-2028                                                                                                                                                                                                                                                                                                                                                                                                                                                                                                                                                                                         |  |  |  |  |  |
| NOTABLINES A WASSE                                | OWNER'S SIGNATURE                                                                                                            | )                                                                                                             | - Notery ID-134851738                                                                                                                                                                                                                                                                                                                                                                                                                                                                                                                                                                                                                                             |  |  |  |  |  |
| MULIANT PURSLIC IN AIM                            | FOR THE STATE OF TEXAS                                                                                                       | 1                                                                                                             | mi uliminosium caranco U - 177/X                                                                                                                                                                                                                                                                                                                                                                                                                                                                                                                                                                                                                                  |  |  |  |  |  |