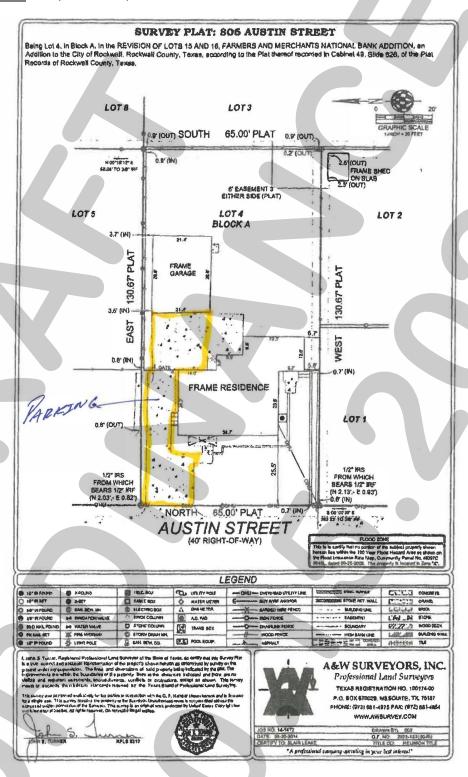

|                                |
|                                                  |                                |
| Kristy Teague, City Secretary                    |                                |
|                                                  |                                |
| APPROVED AS TO FORM:                             |                                |
|                                                  |                                |
| Frank J. Garza, City Attorney                    |                                |
| 1 <sup>st</sup> Reading: <u>October 21, 2024</u> |                                |

2<sup>nd</sup> Reading: *November 4, 2024* 

## Exhibit 'A' Legal Description

Address: 806 Austin Street

Legal Description: Lot 4, Block 15A, F&M Addition



#### Exhibit 'B':

#### Short-Term Rental Permit Application



SHORT-TERM RENTAL PERMIT APPLICATION AND REGISTRATION
City of Rockwall
STAFF USE ONLY
RECEIVED BY:
T. Guello. Neighborhood Improvement Services (NIS) Department

|