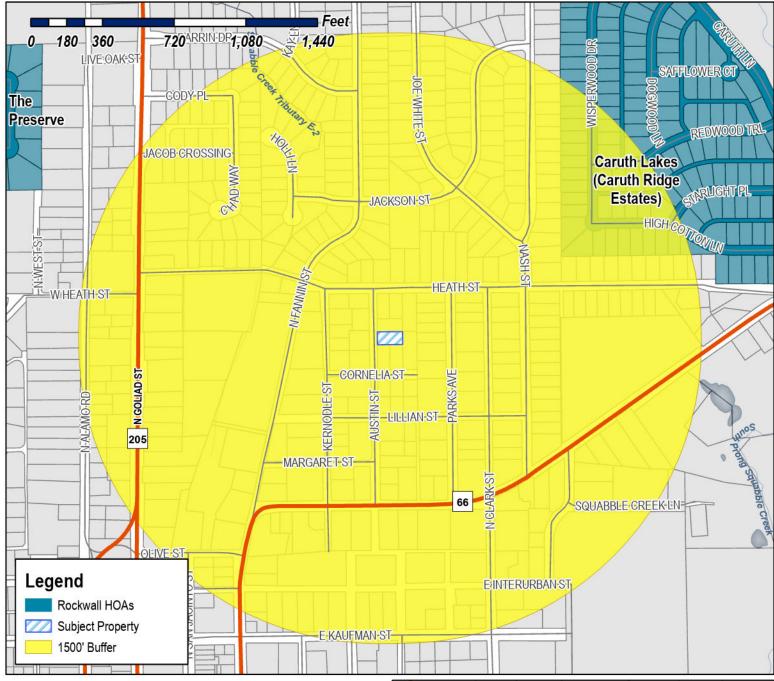

City of Rockwall GIS maps are continually under development and therefore subject to change without notice. While we endeavor to provide timely and accurate information, we make no guarantees. The City of Rockwall makes no warranty, express or implied, including warranties of merchantability and fitness for a particular purpose. Use of the information is the sole responsibility of the user.





The City of Rockwall GIS maps are continually under development and therefore subject to change without notice. While we endeavor to provide timely and accurate information, we make no guarantees. The City of Rockwall makes no warranty, express or implied, including warranties of merchantability and fitness for a particular purpose. Use of the information is the sole responsibility of the user.





Case Number: Z2024-044

Case Name: SUP for a Short Term Rental

Case Type: Zoning

**Zoning**: Single-Family 7 District (SF-7)

Case Address: 806 Austin St

Date Saved: 9/13/2024

For Questions on this Case Call (972) 771-7745



# Ross, Bethany

From: Zavala, Melanie

Sent: Wednesday, September 18, 2024 10:38 AM

**Cc:** Miller, Ryan; Lee, Henry; Ross, Bethany; Guevara, Angelica

**Subject:** Neighborhood Notification Program [Z2024-044]

**Attachments:** Public Notice (P&Z) (09.16.2024).pdf; HOA Map (09.13.2024).pdf

# HOA/Neighborhood Association Representative:

Per your participation in the <u>Neighborhood Notification Program</u>, you are receiving this notice to inform your organization that a zoning case has been filed with the City of Rockwall that is located within 1,500-feet o