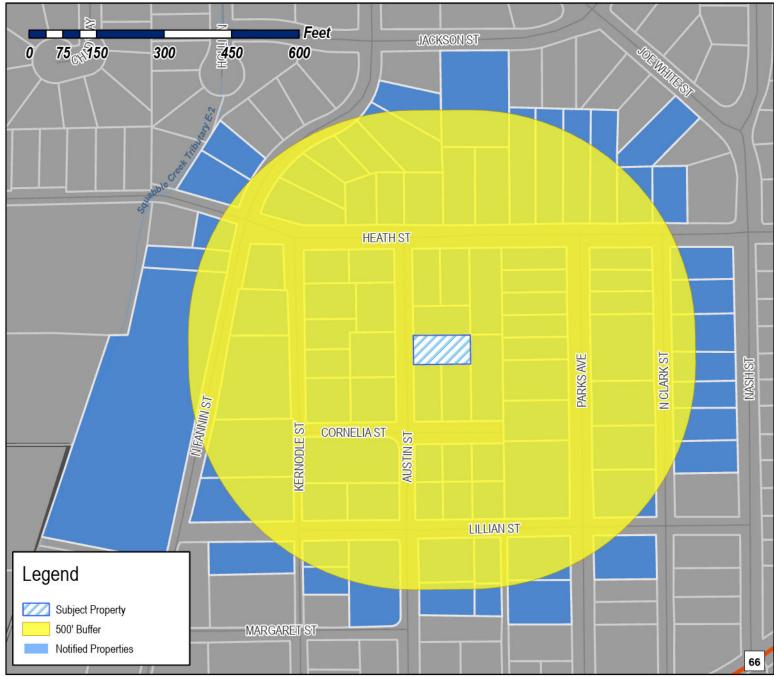

parcel of land identified as Lot 4, Block 15A, F&M Addition, City of Rockwall, Rockwall County, Texas, zoned Single-Family 7 (SF-7) District, addressed as 806 Austin Street, and take any action necessary.

Thank you,

# Melanie Zavala

Planning & Zoning Coordinator | Planning Dept.| City of Rockwall 385 S. Goliad Street | Rockwall, TX 75087

Planning & Zoning Rockwall

972-771-7745 Ext. 6568



The City of Rockwall GIS maps are continually under development and therefore subject to change without notice. While we endeavor to provide timely and accurate information, we make no guarantees. The City of Rockwall makes no warranty, express or implied, including warranties of merchantability and fitness for a particular purpose. Use of the information is the sole responsibility of the user.





Case Number: Z2024-044

Case Name: SUP for a Short Term Rental

Case Type: Zoning

**Zoning:** Single-Family 7 District (SF-7)

Case Address: 806 Austin St

Date Saved: 9/13/2024

For Questions on this Case Call: (972) 771-7745



SUCH ANNIE ROSE 1022 TEXAN TRAIL GRAPEVINE, TX 76051 RESIDENT 103 JOE WHITE ROCKWALL, TX 75087 PRYOR MICA 1036 SIGNAL RIDGE PLACE ROCKWALL, TX 75032

CONRAD CCC DEVELOPMENT LLC 1215 THOMASVILLE COURT GARLAND, TX 75044 CELINE ESTATES INC 149 BRENTWOOD DRIVE HEATH, TX 75032 FINK BEVERLY A & ROYCE G 17111 255TH AVE SPIRIT LAKE, IA 51360

CELINE ESTATES INC 1925 BROKEN LANCE LN ROCKWALL, TX 75032 VANILLA BEAN PROPERTIES SERIES 2 LLC 2 MANOR COURT HEATH, TX 75032 VANILLA BEAN PROPERTIES SERIES 7 LLC 2 MANOR COURT HEATH, TX 75032

VANILLA BEAN PROPERTIES SERIES 8 LLC