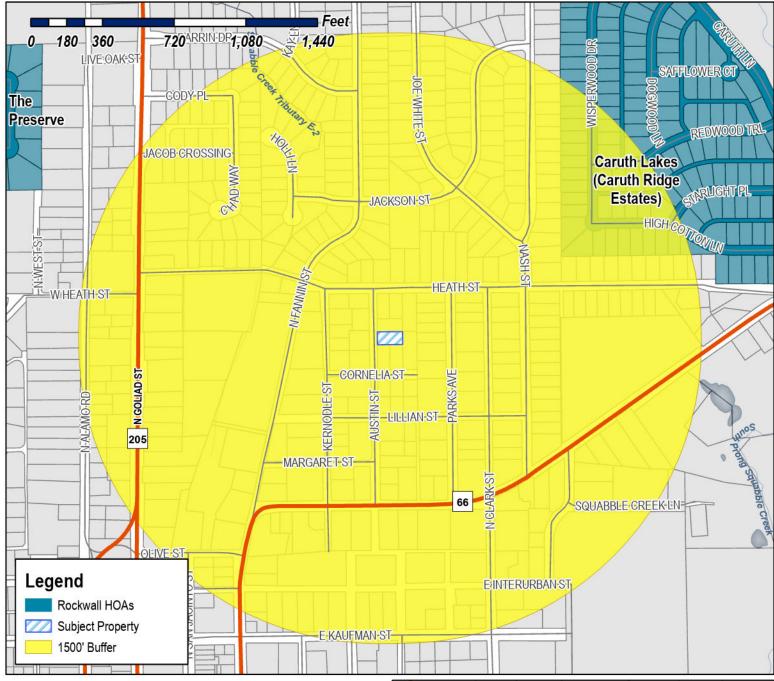

| PLEASE CHECK THE                                  | APPROPRIATE BOX BELOW TO INDICATE THE TYPE (                                                                                 | OF DEVELOPMENT REQUES                                                                                         | T SELECT ONLY ONE BOXS:                                                                                                                                                                                                                                                                                                                                                                                                                                                                                                                                                                                                                                           |  |  |  |  |  |
|---------------------------------------------------|------------------------------------------------------------------------------------------------------------------------------|---------------------------------------------------------------------------------------------------------------|-------------------------------------------------------------------------------------------------------------------------------------------------------------------------------------------------------------------------------------------------------------------------------------------------------------------------------------------------------------------------------------------------------------------------------------------------------------------------------------------------------------------------------------------------------------------------------------------------------------------------------------------------------------------|--|--|--|--|--|
| ☐ PRELIMINARY ☐ FINAL PLAT (\$3 ☐ REPLAT (\$300.0 | (\$ 100.00 + \$15.00 ACRE) <sup>1</sup><br>PLAT (\$200.00 + \$15.00 ACRE) <sup>1</sup><br>00.00 + \$20.00 ACRE) <sup>1</sup> | EJ ZOMMG CHANGE  KÍ SPECIFIC USE PE  EJ PD DEVELOPMEN  OTHER APPLICATIO  EJ TREE REMOVAL                      | ZONING APPLICATION FEES:    ZONING CHANGE (\$200.00 + \$15.00 ACRE)       SPECIFIC USE PERMIT (\$200.00 + \$15.00 ACRE)       SPECIFIC USE PERMIT (\$200.00 + \$15.00 ACRE)       OTHER APPLICATION FEES:   TREE REMOVAL (\$75.00)   VARIANCE REQUEST/SPECIAL EXCEPTIONS (\$100.00)       VARIANCE REQUEST/SPECIAL EXCEPTIONS (\$100.00)       SPECIFIC USE THE FEE PLEASE USE THE EXACT ACREAGE WHEN MULTIPLYING BY THE PER ACRE ANOUNT. FOR REQUESTS ON LESS THAN ONE ACRE, ROUND UP TO ONE (1) ACRE.     A \$1.00.00 FEE WILL BE ADDED TO THE APPLICATION FEE FOR ANY REQUEST THAT NAVOUNES SCHOOL WITHOUT OR NOT IN COMPLANCE TO AN APPROVED BUILDING PERMIT. |  |  |  |  |  |
|                                                   | CATION FEES:<br>50.00 + \$20.00 ACRE) 1<br>E PLANVELEVATIONS/LANDSCAPING PLAN (\$100.00)                                     | FINDETERMINATE THE FE<br>PER ACRE AMOUNT. FOR R<br>E A <u>\$1,000.00</u> FEE WALL 8<br>HANDLYSES CONSTRUCTION |                                                                                                                                                                                                                                                                                                                                                                                                                                                                                                                                                                                                                                                                   |  |  |  |  |  |
| PROPERTY INFO                                     | DRMATION (PLEASE PRINT)                                                                                                      |                                                                                                               |                                                                                                                                                                                                                                                                                                                                                                                                                                                                                                                                                                                                                                                                   |  |  |  |  |  |
| ADDRESS                                           | s 806 Austen St. Louis                                                                                                       | Wall Tx 2502                                                                                                  | 37                                                                                                                                                                                                                                                                                                                                                                                                                                                                                                                                                                                                                                                                |  |  |  |  |  |
| SUBLIVISID                                        |                                                                                                                              | 777                                                                                                           | LOT BLOCK                                                                                                                                                                                                                                                                                                                                                                                                                                                                                                                                                                                                                                                         |  |  |  |  |  |
| GENERAL LOCATION                                  | V                                                                                                                            |                                                                                                               |                                                                                                                                                                                                                                                                                                                                                                                                                                                                                                                                                                                                                                                                   |  |  |  |  |  |
| ZONING, SITE P                                    | LAN AND PLATTING INFORMATION PLEA                                                                                            | SE PRINT]                                                                                                     |                                                                                                                                                                                                                                                                                                                                                                                                                                                                                                                                                                                                                                                                   |  |  |  |  |  |
| CURRENT ZOMME                                     | SF7                                                                                                                          | CURRENT USE                                                                                                   |                                                                                                                                                                                                                                                                                                                                                                                                                                                                                                                                                                                                                                                                   |  |  |  |  |  |
| PROPOSED ZONING                                   | 3                                                                                                                            | PROPOSED USE                                                                                                  | Short TERM Rental                                                                                                                                                                                                                                                                                                                                                                                                                                                                                                                                                                                                                                                 |  |  |  |  |  |
| ACREAGI                                           | E LOTS (CURREN                                                                                                               | נוו                                                                                                           | LOTS PROPOSEDI                                                                                                                                                                                                                                                                                                                                                                                                                                                                                                                                                                                                                                                    |  |  |  |  |  |
| REGARD TO ITS                                     | O PLATS: BY CHECKING THIS BOX YOU ACKNOWLEDGE APPROVAL PROCESS, AND FAILURE TO ADDRESS ANY OF DENIAL OF YOUR CASE.           | THAT DUE TO THE PASSAGE<br>F STAFP'S COMMENTS BY THE                                                          | OF <u>HB3167</u> THE CITY NO LONGER HAS FLEXOBILITY WITH<br>DATE PROVIDED ON THE DEVELOPMENT CALENDAR WILL                                                                                                                                                                                                                                                                                                                                                                                                                                                                                                                                                        |  |  |  |  |  |
| OWNER/APPLIC                                      | ANT/AGENT INFORMATION (PLEASE PRINTIC                                                                                        | HECK THE PRIMARY CONTACT                                                                                      | ORIGINAL SIGNATURES ARE REQUIRED]                                                                                                                                                                                                                                                                                                                                                                                                                                                                                                                                                                                                                                 |  |  |  |  |  |
| <b>OWNER</b>                                      |                                                                                                                              | <b>E</b> APPLICANT                                                                                            |                                                                                                                                                                                                                                                                                                                                                                                                                                                                                                                                                                                                                                                                   |  |  |  |  |  |
| CONTACT PERSON                                    | Ternow form                                                                                                                  | CONTACT PERSON                                                                                                |                                                                                                                                                                                                                                                                                                                                                                                                                                                                                                                                                                                                                                                                   |  |  |  |  |  |
| ADDRESS                                           | 1340 Membering Nay                                                                                                           | ADDRESS                                                                                                       |                                                                                                                                                                                                                                                                                                                                                                                                                                                                                                                                                                                                                                                                   |  |  |  |  |  |
| CITY, STATE & ZIP                                 | Fockers H, TH 75887                                                                                                          | CITY, STATE & ZIP                                                                                             |                                                                                                                                                                                                                                                                                                                                                                                                                                                                                                                                                                                                                                                                   |  |  |  |  |  |
|                                                   |                                                                                                                              | PHONE                                                                                                         |                                                                                                                                                                                                                                                                                                                                                                                                                                                                                                                                                                                                                                                                   |  |  |  |  |  |
| E-MAIL                                            | 972-922-5267<br>tanstin 6 gt plumbingservines.com                                                                            | E-MAIL.                                                                                                       |                                                                                                                                                                                                                                                                                                                                                                                                                                                                                                                                                                                                                                                                   |  |  |  |  |  |
| NOTARY VERIFICE BEFORE WE. THE UNDER              | CATION (REQUIRED) RESIGNED AUTHORITY, ON THIS DAY PERSONALLY APPEAR ON ON THIS APPLICATION TO BE TRUE AND CERTIFIED TH       | ED Trenton A                                                                                                  | COMMENT THE UNDERSIGNED, WHO                                                                                                                                                                                                                                                                                                                                                                                                                                                                                                                                                                                                                                      |  |  |  |  |  |
| Septembe                                          |                                                                                                                              | ias been paid to the city of i<br>ree that the city of rocks<br>is also authorized and per                    | ROCKMALL ON THIS THEDAY OF<br>ALL (LE. "CITY") IS AUTHORIZED AND PERMITTED TO PROVIDE<br>MINITED TO MEPRODUCE ANY COPYRISHITED INFORMATION                                                                                                                                                                                                                                                                                                                                                                                                                                                                                                                        |  |  |  |  |  |
| GIVEN UNDER MY HAND                               |                                                                                                                              | plember 2024.                                                                                                 | TARA KRISTIN RIGGS Notary Public, State of Texas Comm. Expires 04-15-2028                                                                                                                                                                                                                                                                                                                                                                                                                                                                                                                                                                                         |  |  |  |  |  |
| NOTABLINES A WASSE                                | OWNER'S SIGNATURE                                                                                                            | )                                                                                                             | - Notery ID-134851738                                                                                                                                                                                                                                                                                                                                                                                                                                                                                                                                                                                                                                             |  |  |  |  |  |
| MULIANT PURSLIC IN AIM                            | FOR THE STATE OF TEXAS                                                                                                       | 1                                                                                                             | mi uliminosium caranco U - 177/X                                                                                                                                                                                                                                                                                                                                                                                                                                                                                                                                                                                                                                  |  |  |  |  |  |