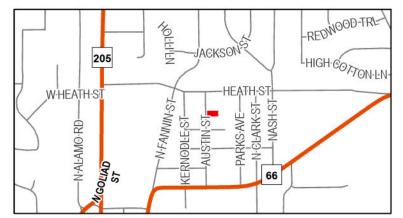

vala

Planning & Zoning Coordinator | Planning Dept.| City of Rockwall 385 S. Goliad Street | Rockwall, TX 75087

Planning & Zoning Rockwall

972-771-7745 Ext. 6568



The City of Rockwall GIS maps are continually under development and therefore subject to change without notice. While we endeavor to provide timely and accurate information, we make no guarantees. The City of Rockwall makes no warranty, express or implied, including warranties of merchantability and fitness for a particular purpose. Use of the information is the sole responsibility of the user.





Case Number: Z2024-044

Case Name: SUP for a Short Term Rental

Case Type: Zoning

**Zoning:** Single-Family 7 District (SF-7)

Case Address: 806 Austin St

Date Saved: 9/13/2024

For Questions on this Case Call: (972) 771-7745



SUCH ANNIE ROSE 1022 TEXAN TRAIL GRAPEVINE, TX 76051 RESIDENT 103 JOE WHITE ROCKWALL, TX 75087 PRYOR MICA 1036 SIGNAL RIDGE PLACE ROCKWALL, TX 75032

CONRAD CCC DEVELOPMENT LLC 1215 THOMASVILLE COURT GARLAND, TX 75044 CELINE ESTATES INC 149 BRENTWOOD DRIVE HEATH, TX 75032 FINK BEVERLY A & ROYCE G 17111 255TH AVE SPIRIT LAKE, IA 51360

CELINE ESTATES INC 1925 BROKEN LANCE LN ROCKWALL, TX 75032 VANILLA BEAN PROPERTIES SERIES 2 LLC 2 MANOR COURT HEATH, TX 75032 VANILLA BEAN PROPERTIES SERIES 7 LLC 2 MANOR COURT HEATH, TX 75032

VANILLA BEAN PROPERTIES SERIES 8 LLC 2 MANOR COURT HEATH, TX 75032 VANILLA BEAN PROPERTIES SERIES 6 LLC 2 MANOR COURT HEATH, TX 75032 VANILLA BEAN PROPERTIES SERIES 3 LLC 2 MANOR COURT HEATH, TX 75032

VANILLA BEAN PROPERTIES SERIES 10 LLC 2 MANOR COURT HEATH, TX 750