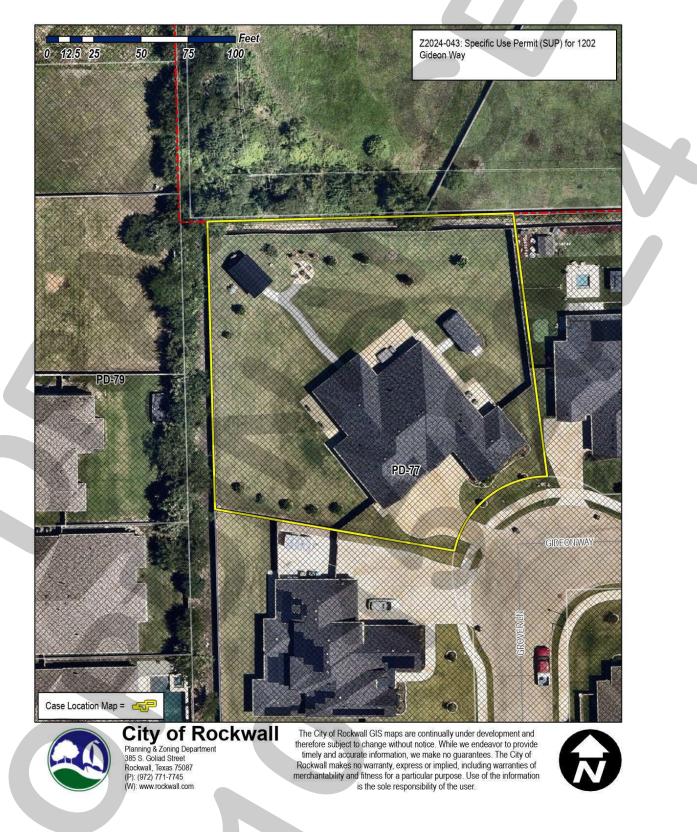

# CASE COVER SHEET

City of Rockwall Planning and Zoning Department 385 S. Goliad Street Rockwall, Texas 75087

PLANNING & ZONING CASE NO.

**PLANNING & ZONING FEE** 

| PLATTING APPLICATION<br>MASTER PLAT<br>PRELIMINARY PLAT<br>FINAL PLAT<br>REPLAT<br>AMENDING OR MINOR PLAT<br>PLAT REINSTATEMENT REQUEST<br>SITE PLAN APPLICATION<br>SITE PLAN<br>AMENDED SITE PLAN/ELEVATIONS/LANDSCAPING | ZONING APPLICATION<br>ZONING CHANGE<br>SPECIFIC USE PERMIT<br>PD DEVELOPMENT PLAN<br>OTHER APPLICATION<br>TREE REMOVAL<br>VARIANCE REQUEST/SPECIAL EXCEPTIONS |
|---------------------------------------------------------------------------------------------------------------------------------------------------------------------------------------------------------------------------|---------------------------------------------------------------------------------------------------------------------------------------------------------------|
|---------------------------------------------------------------------------------------------------------------------------------------------------------------------------------------------------------------------------|---------------------------------------------------------------------------------------------------------------------------------------------------------------|