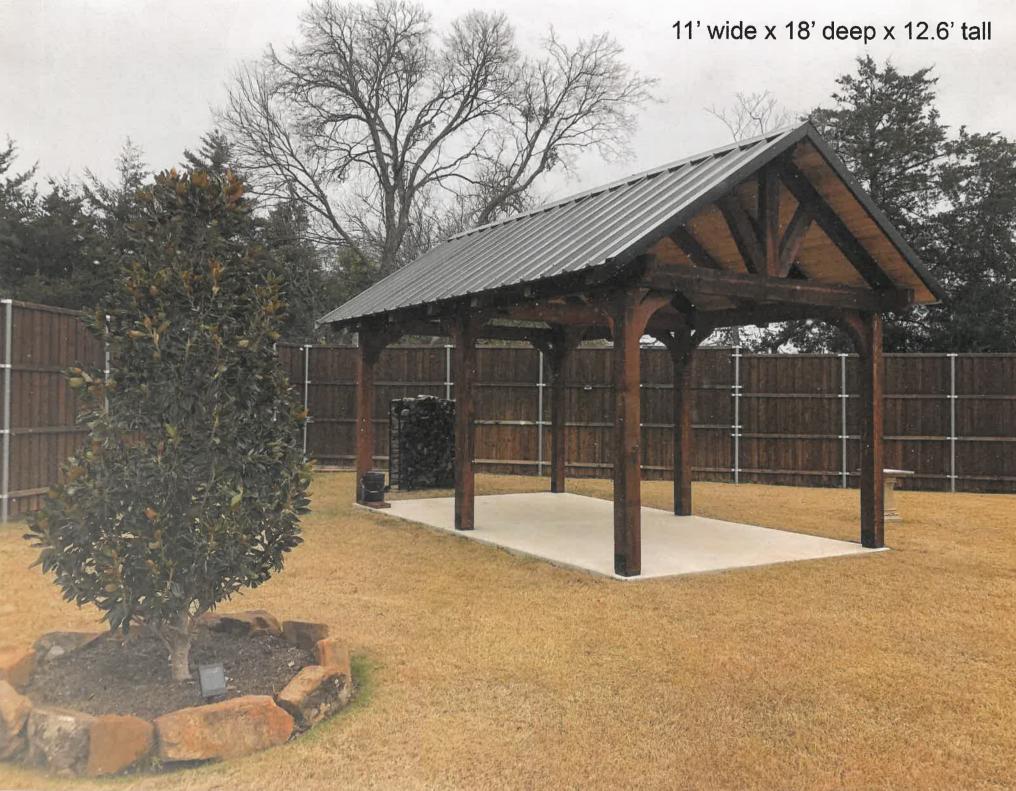

line below:

I am in favor of the request for the reasons listed below.

I am opposed to the request for the reasons listed below.

Name:

Address:

Tex. Loc. Gov. Code, Sec. 211.006 (d) If a proposed change to a regulation or boundary is protested in accordance with this subsection, the proposed change must receive, in order to take effect, the affirmative vote of at least three-fourths of all members of the governing body. The protest must be written and signed by the owners of at least 20 percent of either: (1) the area of the lots or land covered by the proposed change; or (2) the area of the lots or land immediately adjoining the area covered by the proposed change and extending 200 feet from that area.

PLEASE SEE LOCATION MAP OF SUBJECT PROPERTY ON THE BACK OF THIS NOTICE

















#### **CITY OF ROCKWALL**

#### ORDINANCE NO. 24-XX

#### SPECIFIC USE PERMIT NO. <u>S-3XX</u>

AN ORDINANCE OF THE CITY COUNCIL OF THE CITY OF ROCKWALL, TEXAS, AMENDING PLANNED DEVELOPMENT DISTRICT 77 (PD-77) [ORDINANCE NO. 15-20] AND THE UNIFIED DEVELOPMENT CODE (UDC) [ORDINANCE NO. 20-02] SO AS TO GRANT A SPECIFIC USE PERMIT (SUP) FOR AN ACCESSORY BUILDING THAT EXCEEDS THE MAXIMUM FOR SQUARE FOOTAGE MORE ACCESSORY AND STRUCTURES THAN PERMITTED ON A 0.6048-ACRE TRACT OF LAND IDENTIFIED AS LOT 1, BLOCK 7, GIDEON GROVE NORTH ADDITION, CITY OF ROCKWALL, ROCKWALL COUNTY, TEXAS, AND MORE SPECIFICALLY DESCRIBED AND DEPICTED IN EXHIBIT 'A' OF THIS **ORDINANCE:** PROVIDING FOR SPECIAL CONDITIONS: PROVIDING FOR A PENALTY OF FINE NOT TO EXCEED THE SUM OF TWO THOUSAND DOLLARS (\$2,000.00) F