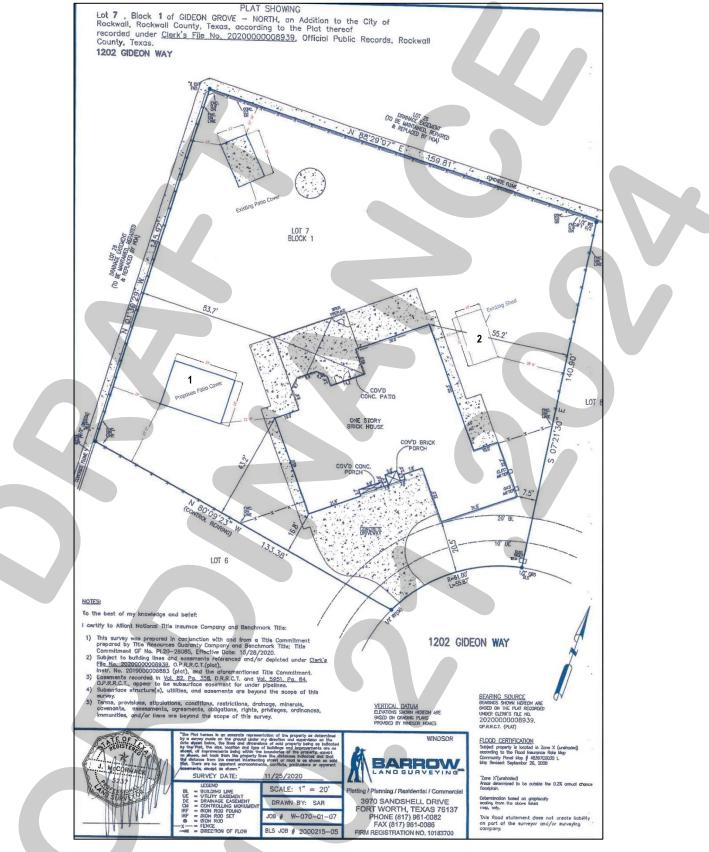

# CASE COVER SHEET

City of Rockwall Planning and Zoning Department 385 S. Goliad Street Rockwall, Texas 75087

PLANNING & ZONING CASE NO.

**PLANNING & ZONING FEE** 

| PLATTING APPLICATION<br>MASTER PLAT<br>PRELIMINARY PLAT<br>FINAL PLAT<br>REPLAT<br>AMENDING OR MINOR PLAT<br>PLAT REINSTATEMENT REQUEST<br>SITE PLAN APPLICATION<br>SITE PLAN<br>AMENDED SITE PLAN/ELEVATIONS/LANDSCAPING | ZONING APPLICATION<br>ZONING CHANGE<br>SPECIFIC USE PERMIT<br>PD DEVELOPMENT PLAN<br>OTHER APPLICATION<br>TREE REMOVAL<br>VARIANCE REQUEST/SPECIAL EXCEPTIONS |
|---------------------------------------------------------------------------------------------------------------------------------------------------------------------------------------------------------------------------|---------------------------------------------------------------------------------------------------------------------------------------------------------------|
|---------------------------------------------------------------------------------------------------------------------------------------------------------------------------------------------------------------------------|---------------------------------------------------------------------------------------------------------------------------------------------------------------|