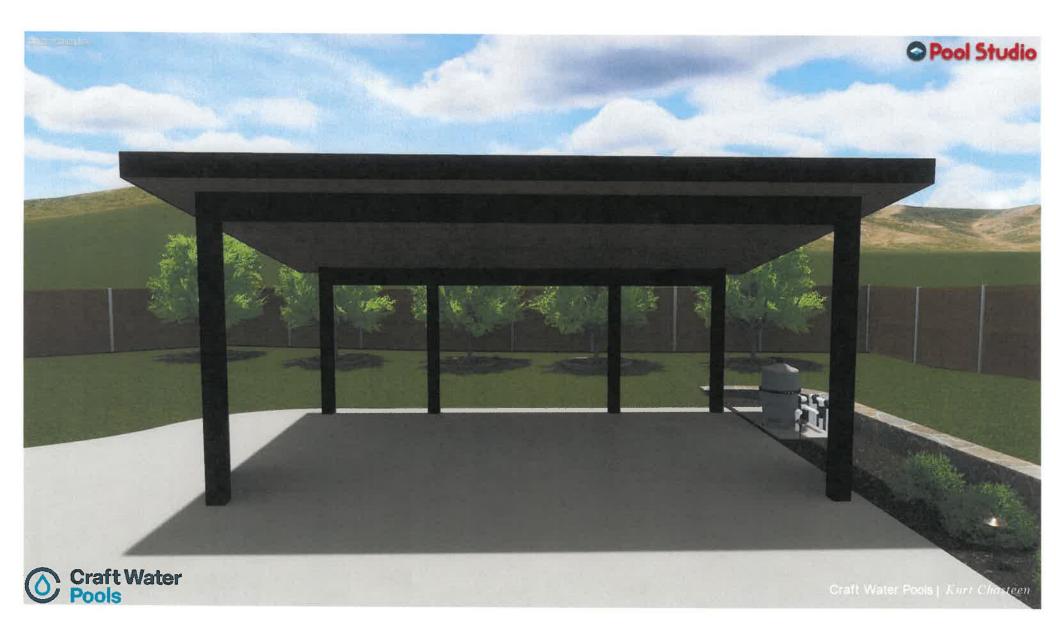

iate line below:

I am in favor of the request for the reasons listed below.

I am opposed to the request for the reasons listed below.

Name:

Address:

Tex. Loc. Gov. Code, Sec. 211.006 (d) If a proposed change to a regulation or boundary is protested in accordance with this subsection, the proposed change must receive, in order to take effect, the affirmative vote of at least three-fourths of all members of the governing body. The protest must be written and signed by the owners of at least 20 percent of either: (1) the area of the lots or land covered by the proposed change; or (2) the area of the lots or land immediately adjoining the area covered by the proposed change and extending 200 feet from that area.

PLEASE SEE LOCATION MAP OF SUBJECT PROPERTY ON THE BACK OF THIS NOTICE

















#### **CITY OF ROCKWALL**

### ORDINANCE NO. 24-XX

#### SPECIFIC USE PERMIT NO. <u>S-3XX</u>

AN ORDINANCE OF THE CITY COUNCIL OF THE CITY OF ROCKWALL, TEXAS, AMENDING PLANNED DEVELOPMENT DISTRICT 77 (PD-77) [ORDINANCE NO. 15-20] AND THE UNIFIED DEVELOPMENT CODE (UDC) [ORDINANCE NO. 20-02] SO AS TO GRANT A SPECIFIC USE PERMIT (SUP) FOR AN ACCESSORY BUILDING THAT EXCEEDS THE MAXIMUM FOR SQUARE FOOTAGE MORE ACCESSORY AND STRUCTURES THAN PERMITTED ON A 0.6048-ACRE TRACT OF LAND IDENTIFIED AS LOT 1, BLOCK 7, GIDEON GROVE NORTH ADDITION, CITY OF ROCKWALL, ROCKWALL COUNTY, TEXAS, AND MORE SPECIFICALLY DESCRIBED AND DEPICTED IN EXHIBIT 'A' OF THIS **ORDINANCE:** PROVIDING FOR SPECIAL CONDITIONS: PROVIDING FOR A PENALTY OF FINE NOT TO EXCEED THE SUM OF TWO THOUSAND DOLLARS (\$2,000.00