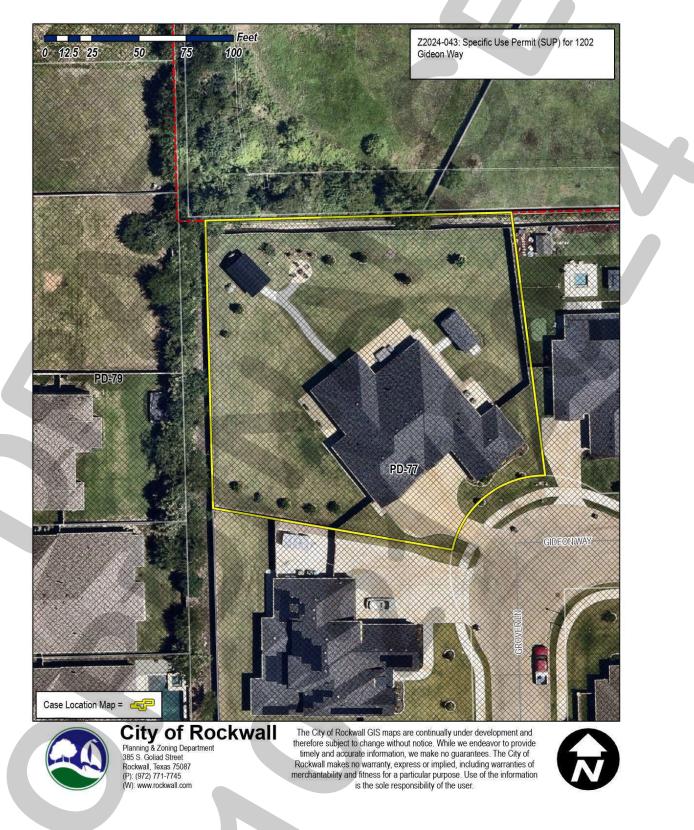

# CASE COVER SHEET

City of Rockwall Planning and Zoning Department 385 S. Goliad Street Rockwall, Texas 75087

PLANNING & ZONING CASE NO.

**PLANNING & ZONING FEE** 

| PLATTING APPLICATION<br>MASTER PLAT<br>PRELIMINARY PLAT<br>FINAL PLAT<br>REPLAT<br>AMENDING OR MINOR PLAT<br>PLAT REINSTATEMENT REQUEST<br>SITE PLAN APPLICATION<br>SITE PLAN<br>AMENDED SITE PLAN/ELEVATIONS/LANDSCAPING | ZONING APPLICATION<br>ZONING CHANGE<br>SPECIFIC USE PERMIT<br>PD DEVELOPMENT PLAN<br>OTHER APPLICATION<br>TREE REMOVAL<br>VARIANCE REQUEST/SPECIAL EXCEPTIONS |
|---------------------------------------------------------------------------------------------------------------------------------------------------------------------------------------------------------------------------|---------------------------------------------------------------------------------------------------------------------------------------------------------------|
|---------------------------------------------------------------------------------------------------------------------------------------------------------------------------------------------------------------------------|---------------------------------------------------------------------------------------------------------------------------------------------------------------|