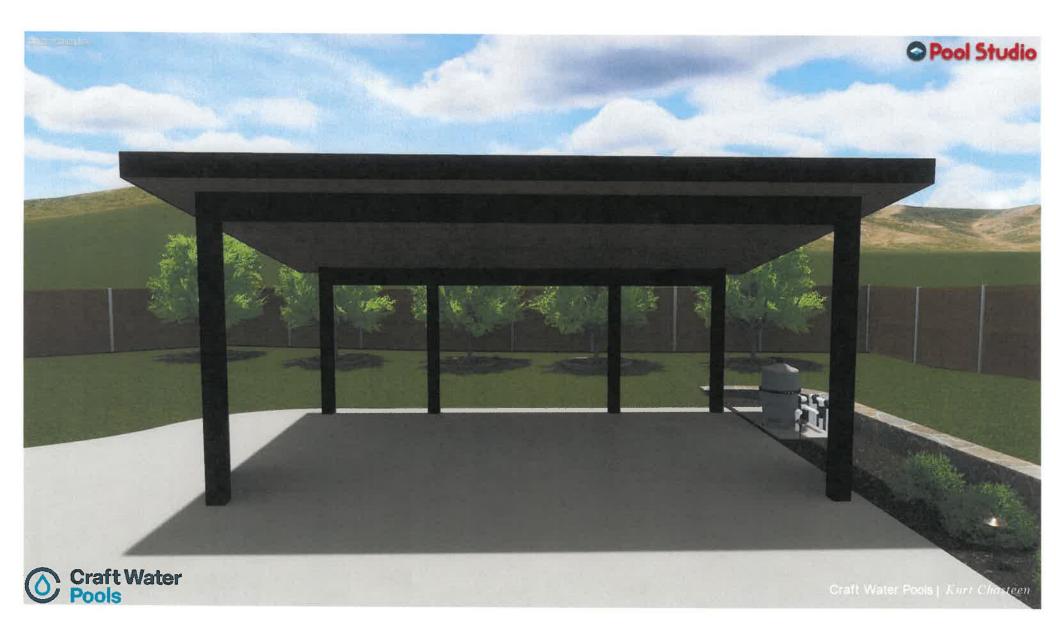

iate line below:

I am in favor of the request for the reasons listed below.

I am opposed to the request for the reasons listed below.

Name:

Address:

Tex. Loc. Gov. Code, Sec. 211.006 (d) If a proposed change to a regulation or boundary is protested in accordance with this subsection, the proposed change must receive, in order to take effect, the affirmative vote of at least three-fourths of all members of the governing body. The protest must be written and signed by the owners of at least 20 percent of either: (1) the area of the lots or land covered by the proposed change; or (2) the area of the lots or land immediately adjoining the area covered by the proposed change and extending 200 feet from that area.

PLEASE SEE LOCATION MAP OF SUBJECT PROPERTY ON THE BACK OF THIS NOTICE

















#### **CITY OF ROCKWALL**

#### ORDINANCE NO. 24-XX

#### SPECIFIC USE PERMIT NO. <u>S-3XX</u>

AN ORDINANCE OF THE CITY COUNCIL OF THE CITY OF ROCKWALL, TEXAS, AMENDING PLANNED DEVELOPMENT DISTRICT 77 (PD-77) [ORDINANCE NO. 15-20] AND THE UNIFIED DEVELOPMENT CODE (UDC) [ORDINANCE NO. 20-02] SO AS TO GRANT A SPECIFIC USE PERMIT (SUP) FOR AN ACCESSORY BUILDING THAT EXCEEDS THE MAXIMUM FOR SQUARE FOOTAGE MORE ACCESSORY AND STRUCTURES THAN PERMITTED ON A 0.6048-ACRE TRACT OF LAND IDENTIFIED AS LOT 1, BLOCK 7, GIDEON GROVE NORTH ADDITION, CITY OF ROCKWALL, ROCKWALL COUNTY, TEXAS, AND MORE SPECIFICALLY DESCRIBED AND DEPICTED IN EXHIBIT 'A' OF THIS **ORDINANCE:** PROVIDING FOR SPECIAL CONDITIONS: PROVIDING FOR A PENALTY OF FINE NOT TO EXCEED THE SUM OF TWO THOUSAND DOLLARS (\$2,000.0