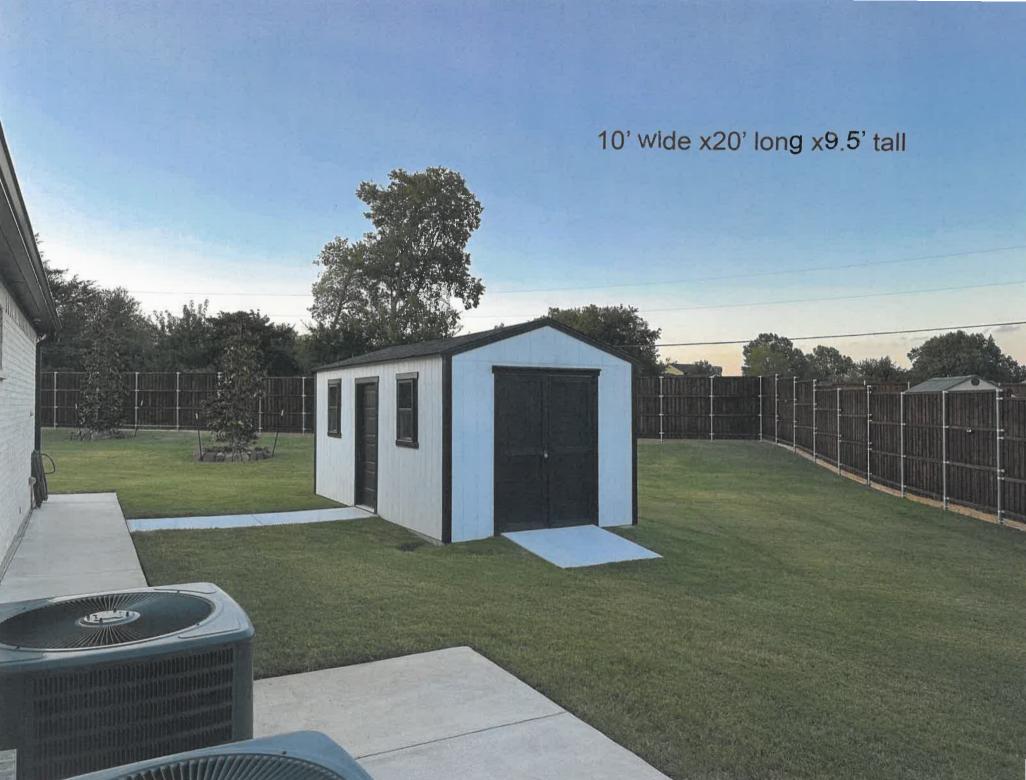

te line below:

I am in favor of the request for the reasons listed below.

I am opposed to the request for the reasons listed below.

Name:

Address:

Tex. Loc. Gov. Code, Sec. 211.006 (d) If a proposed change to a regulation or boundary is protested in accordance with this subsection, the proposed change must receive, in order to take effect, the affirmative vote of at least three-fourths of all members of the governing body. The protest must be written and signed by the owners of at least 20 percent of either: (1) the area of the lots or land covered by the proposed change; or (2) the area of the lots or land immediately adjoining the area covered by the proposed change and extending 200 feet from that area.

PLEASE SEE LOCATION MAP OF SUBJECT PROPERTY ON THE BACK OF THIS NOTICE

















#### **CITY OF ROCKWALL**

#### ORDINANCE NO. 24-XX

#### SPECIFIC USE PERMIT NO. <u>S-3XX</u>

AN ORDINANCE OF THE CITY COUNCIL OF THE CITY OF ROCKWALL, TEXAS, AMENDING PLANNED DEVELOPMENT DISTRICT 77 (PD-77) [ORDINANCE NO. 15-20] AND THE UNIFIED DEVELOPMENT CODE (UDC) [ORDINANCE NO. 20-02] SO AS TO GRANT A SPECIFIC USE PERMIT (SUP) FOR AN ACCESSORY BUILDING THAT EXCEEDS THE MAXIMUM FOR SQUARE FOOTAGE MORE ACCESSORY AND STRUCTURES THAN PERMITTED ON A 0.6048-ACRE TRACT OF LAND IDENTIFIED AS LOT 1, BLOCK 7, GIDEON GROVE NORTH ADDITION, CITY OF ROCKWALL, ROCKWALL COUNTY, TEXAS, AND MORE SPECIFICALLY DESCRIBED AND DEPICTED IN EXHIBIT 'A' OF THIS **ORDINANCE:** PROVIDING FOR SPECIAL CONDITIONS: PROVIDING FOR A PENALTY OF FINE NOT TO EXCEED THE SUM OF TWO THOUSAND DOLLARS (\$2,000.00)