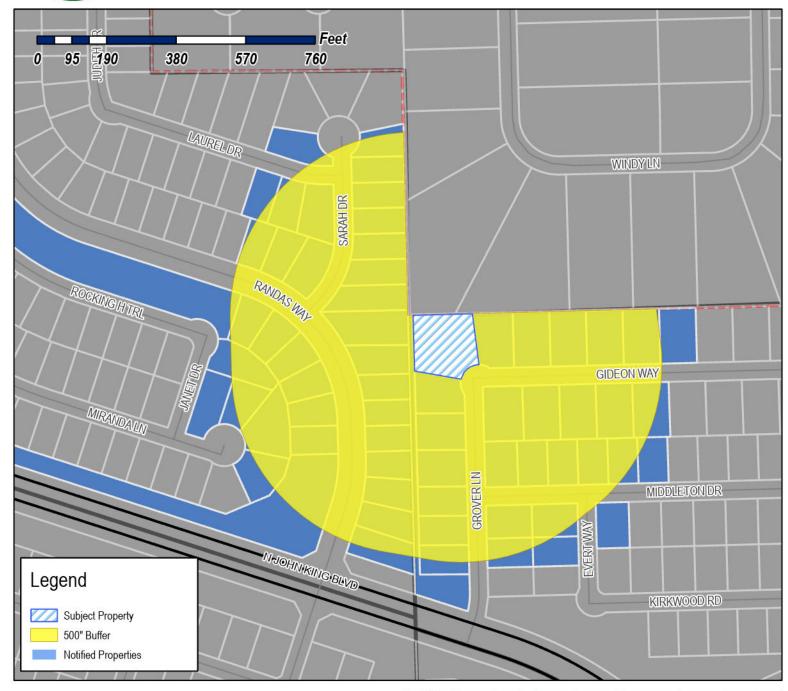

-DR-77 (PD-77) -MIDDLETON DR-1202 Gideon Way Case Address: HAYS-RD OREST-GREEK-DR KIRKWOOD RD ale and E-QUAIL-RUN-RD--SHADY-OAKS-DR-Date Saved: 9/13/2024 RUT

MONTROSE DR

For Questions on this Case Call (972) 771-7745

City of Rockwall Planning & Zoning Department 385 S. Goliad Street

Planning & Zoning Departu 385 S. Goliad Street Rockwall, Texas 75087 (P): (972) 771-7745 (W): www.rockwall.com The City of Rockwall GIS maps are continually under development and therefore subject to change without notice. While we endeavor to provide timely and accurate information, we make no guarantees. The City of Rockwall makes no warranty, express or implied, including warranties of merchantability and fitness for a particular purpose. Use of the information is the sole responsibility of the user.





| Case Number:  | Z2024-043                    |
|---------------|------------------------------|
| Case Name:    | SUP to allow more than one   |
|               | (1) accessory structure      |
| Case Type:    | Zoning                       |
| Zoning:       | Planned Development District |
|               | 77 (PD-77)                   |
| Case Address: | 1202 Gideon Way              |

Date Saved: 9/13/2024





GIDEON GROVE HOMEOWNERS ASSOCIATION INC 1024 S GREENVILLE AVE #230 ALLEN, TX 75002

> BOBBITT CARL E AND PRUDENCE D 1206 GIDEON WAY ROCKWALL, TX 75087

HOOKS JARRED AND BETHANY 1210 GIDEON WAY ROCKWALL, TX 75087

CONWAY DENNETT EUGENE AND MARY 1214 GIDEON WAY ROCKWALL, TX 75087

> GAGA TESFAYE & 1303 MIDDLETON DR ROCKWALL, TX 75087

MERZ ANDREW ALBERT AND AMANDA JAYNE 1306 MI