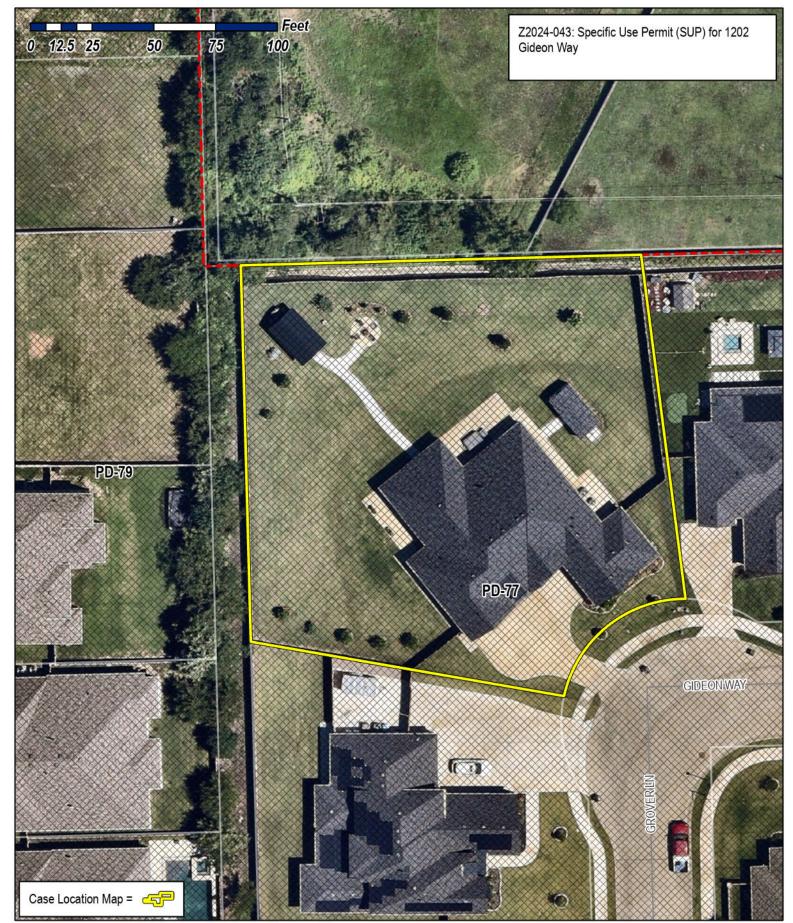

# CASE COVER SHEET

City of Rockwall Planning and Zoning Department 385 S. Goliad Street Rockwall, Texas 75087

PLANNING & ZONING CASE NO.

**PLANNING & ZONING FEE** 

| PLATTING APPLICATION<br>MASTER PLAT<br>PRELIMINARY PLAT<br>FINAL PLAT<br>REPLAT<br>AMENDING OR MINOR PLAT<br>PLAT REINSTATEMENT REQUEST<br>SITE PLAN APPLICATION<br>SITE PLAN<br>AMENDED SITE PLAN/ELEVATIONS/LANDSCAPING | ZONING APPLICATION<br>ZONING CHANGE<br>SPECIFIC USE PERMIT<br>PD DEVELOPMENT PLAN<br>OTHER APPLICATION<br>TREE REMOVAL<br>VARIANCE REQUEST/SPECIAL EXCEPTIONS |
|---------------------------------------------------------------------------------------------------------------------------------------------------------------------------------------------------------------------------|---------------------------------------------------------------------------------------------------------------------------------------------------------------|
|---------------------------------------------------------------------------------------------------------------------------------------------------------------------------------------------------------------------------|---------------------------------------------------------------------------------------------------------------------------------------------------------------|