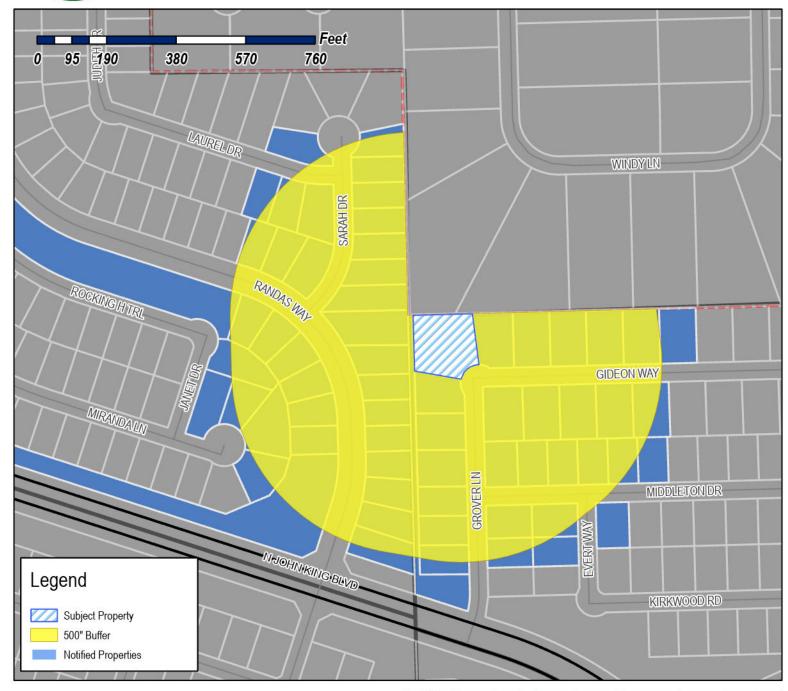

# CASE COVER SHEET

City of Rockwall Planning and Zoning Department 385 S. Goliad Street Rockwall, Texas 75087

PLANNING & ZONING CASE NO.

**PLANNING & ZONING FEE** 

| PLATTING APPLICATION<br>MASTER PLAT<br>PRELIMINARY PLAT<br>FINAL PLAT<br>REPLAT<br>AMENDING OR MINOR PLAT<br>PLAT REINSTATEMENT REQUEST<br>SITE PLAN APPLICATION<br>SITE PLAN<br>AMENDED SITE PLAN/ELEVATIONS/LANDSCAPING | ZONING APPLICATION<br>ZONING CHANGE<br>SPECIFIC USE PERMIT<br>PD DEVELOPMENT PLAN<br>OTHER APPLICATION<br>TREE REMOVAL<br>VARIANCE REQUEST/SPECIAL EXCEPTIONS |
|---------------------------------------------------------------------------------------------------------------------------------------------------------------------------------------------------------------------------|---------------------------------------------------------------------------------------------------------------------------------------------------------------|
|---------------------------------------------------------------------------------------------------------------------------------------------------------------------------------------------------------------------------|---------------------------------------------------------------------------------------------------------------------------------------------------------------|