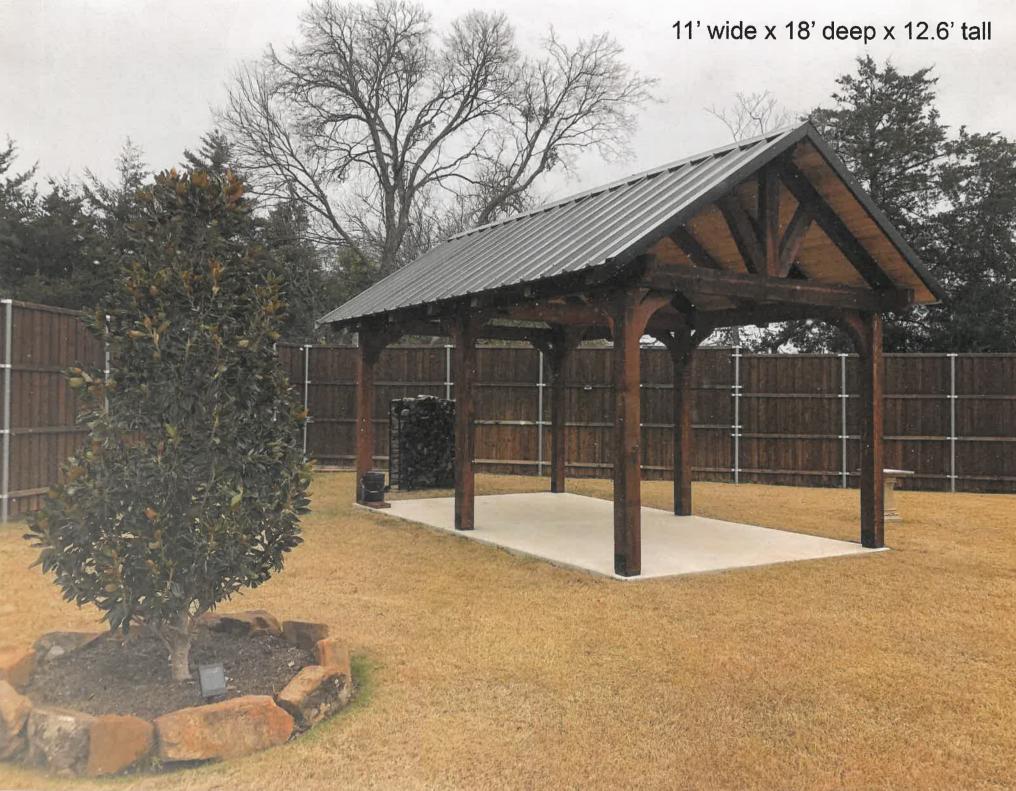

line below:

I am in favor of the request for the reasons listed below.

I am opposed to the request for the reasons listed below.

Name:

Address:

Tex. Loc. Gov. Code, Sec. 211.006 (d) If a proposed change to a regulation or boundary is protested in accordance with this subsection, the proposed change must receive, in order to take effect, the affirmative vote of at least three-fourths of all members of the governing body. The protest must be written and signed by the owners of at least 20 percent of either: (1) the area of the lots or land covered by the proposed change; or (2) the area of the lots or land immediately adjoining the area covered by the proposed change and extending 200 feet from that area.

PLEASE SEE LOCATION MAP OF SUBJECT PROPERTY ON THE BACK OF THIS NOTICE

















#### **CITY OF ROCKWALL**

### ORDINANCE NO. 24-XX

#### SPECIFIC USE PERMIT NO. <u>S-3XX</u>

AN ORDINANCE OF THE CITY COUNCIL OF THE CITY OF ROCKWALL, TEXAS, AMENDING PLANNED DEVELOPMENT DISTRICT 77 (PD-77) [ORDINANCE NO. 15-20] AND THE UNIFIED DEVELOPMENT CODE (UDC) [ORDINANCE NO. 20-02] SO AS TO GRANT A SPECIFIC USE PERMIT (SUP) FOR AN ACCESSORY BUILDING THAT EXCEEDS THE MAXIMUM FOR SQUARE FOOTAGE MORE ACCESSORY AND STRUCTURES THAN PERMITTED ON A 0.6048-ACRE TRACT OF LAND IDENTIFIED AS LOT 1, BLOCK 7, GIDEON GROVE NORTH ADDITION, CITY OF ROCKWALL, ROCKWALL COUNTY, TEXAS, AND MORE SPECIFICALLY DESCRIBED AND DEPICTED IN EXHIBIT 'A' OF THIS **ORDINANCE:** PROVIDING FOR SPECIAL CONDITIONS: PROVIDING FOR A PENALTY OF FINE NOT TO EXCEED THE SUM OF TWO THOUSAND DOLLARS (\$2,000.00) FO