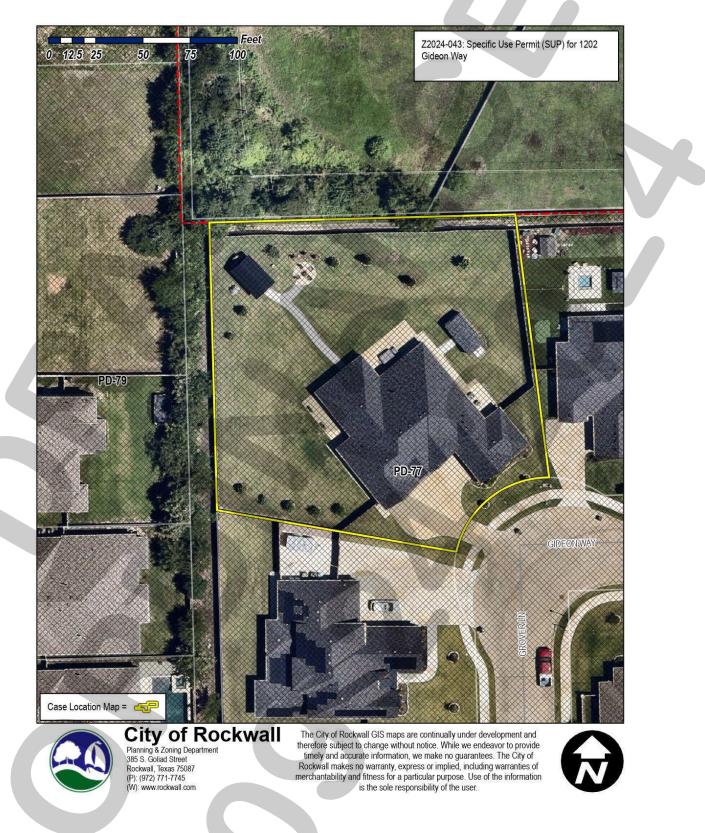

# CASE COVER SHEET

City of Rockwall Planning and Zoning Department 385 S. Goliad Street Rockwall, Texas 75087

PLANNING & ZONING CASE NO.

**PLANNING & ZONING FEE** 

| PLATTING APPLICATION<br>MASTER PLAT<br>PRELIMINARY PLAT<br>FINAL PLAT<br>REPLAT<br>AMENDING OR MINOR PLAT<br>PLAT REINSTATEMENT REQUEST<br>SITE PLAN APPLICATION<br>SITE PLAN<br>AMENDED SITE PLAN/ELEVATIONS/LANDSCAPING | ZONING APPLICATION<br>ZONING CHANGE<br>SPECIFIC USE PERMIT<br>PD DEVELOPMENT PLAN<br>OTHER APPLICATION<br>TREE REMOVAL<br>VARIANCE REQUEST/SPECIAL EXCEPTIONS |
|---------------------------------------------------------------------------------------------------------------------------------------------------------------------------------------------------------------------------|---------------------------------------------------------------------------------------------------------------------------------------------------------------|
|---------------------------------------------------------------------------------------------------------------------------------------------------------------------------------------------------------------------------|---------------------------------------------------------------------------------------------------------------------------------------------------------------|