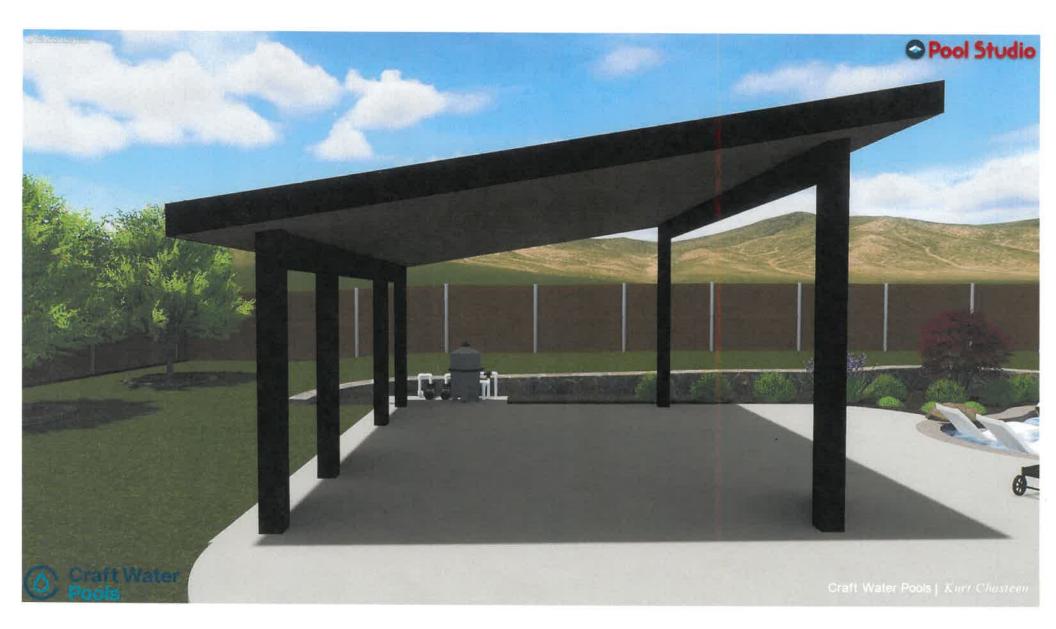

priate line below:

I am in favor of the request for the reasons listed below.

I am opposed to the request for the reasons listed below.

Name:

Address:

Tex. Loc. Gov. Code, Sec. 211.006 (d) If a proposed change to a regulation or boundary is protested in accordance with this subsection, the proposed change must receive, in order to take effect, the affirmative vote of at least three-fourths of all members of the governing body. The protest must be written and signed by the owners of at least 20 percent of either: (1) the area of the lots or land covered by the proposed change; or (2) the area of the lots or land immediately adjoining the area covered by the proposed change and extending 200 feet from that area.

PLEASE SEE LOCATION MAP OF SUBJECT PROPERTY ON THE BACK OF THIS NOTICE

















#### **CITY OF ROCKWALL**

### ORDINANCE NO. 24-XX

#### SPECIFIC USE PERMIT NO. <u>S-3XX</u>

AN ORDINANCE OF THE CITY COUNCIL OF THE CITY OF ROCKWALL, TEXAS, AMENDING PLANNED DEVELOPMENT DISTRICT 77 (PD-77) [ORDINANCE NO. 15-20] AND THE UNIFIED DEVELOPMENT CODE (UDC) [ORDINANCE NO. 20-02] SO AS TO GRANT A SPECIFIC USE PERMIT (SUP) FOR AN ACCESSORY BUILDING THAT EXCEEDS THE MAXIMUM FOR SQUARE FOOTAGE MORE ACCESSORY AND STRUCTURES THAN PERMITTED ON A 0.6048-ACRE TRACT OF LAND IDENTIFIED AS LOT 1, BLOCK 7, GIDEON GROVE NORTH ADDITION, CITY OF ROCKWALL, ROCKWALL COUNTY, TEXAS, AND MORE SPECIFICALLY DESCRIBED AND DEPICTED IN EXHIBIT 'A' OF THIS **ORDINANCE:** PROVIDING FOR SPECIAL CONDITIONS: PROVIDING FOR A PENALTY OF FINE NOT TO EXCEED THE SUM OF TWO THOUSAND DOLLARS (\$2,000.