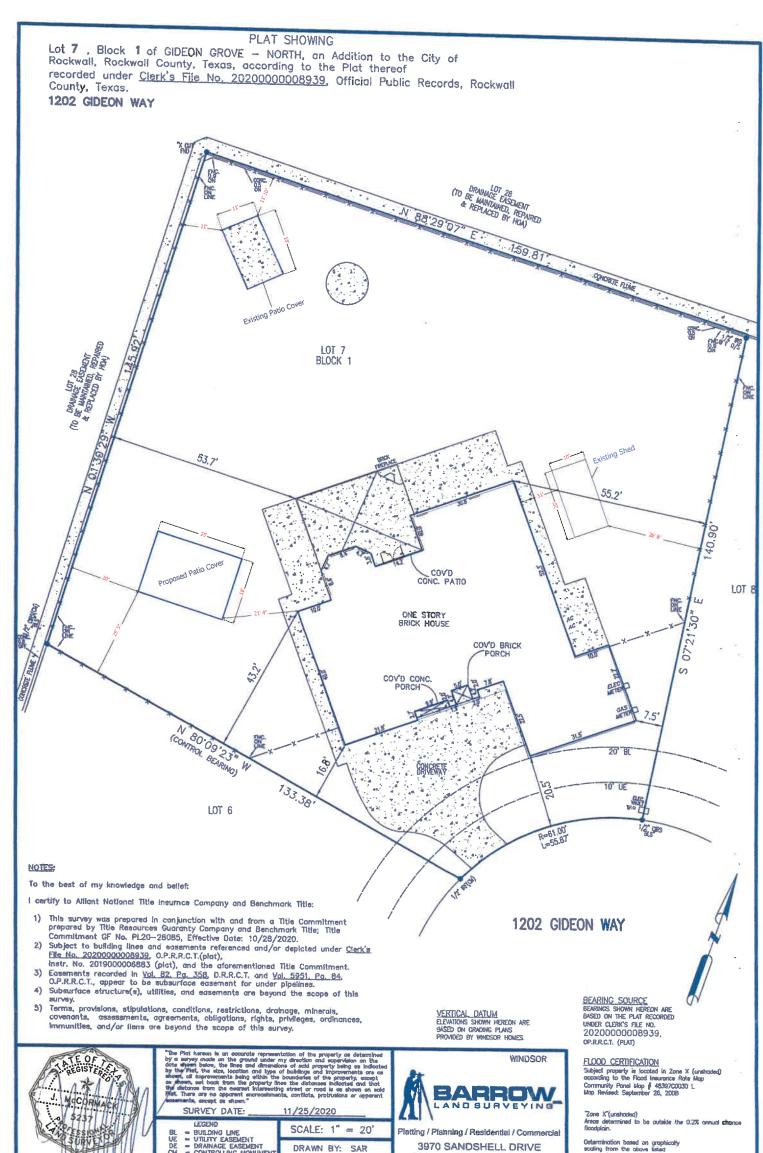

# CASE COVER SHEET

City of Rockwall Planning and Zoning Department 385 S. Goliad Street Rockwall, Texas 75087

PLANNING & ZONING CASE NO.

**PLANNING & ZONING FEE** 

| PLATTING APPLICATION<br>MASTER PLAT<br>PRELIMINARY PLAT<br>FINAL PLAT<br>REPLAT<br>AMENDING OR MINOR PLAT<br>PLAT REINSTATEMENT REQUEST<br>SITE PLAN APPLICATION<br>SITE PLAN<br>AMENDED SITE PLAN/ELEVATIONS/LANDSCAPING | ZONING APPLICATION<br>ZONING CHANGE<br>SPECIFIC USE PERMIT<br>PD DEVELOPMENT PLAN<br>OTHER APPLICATION<br>TREE REMOVAL<br>VARIANCE REQUEST/SPECIAL EXCEPTIONS |
|---------------------------------------------------------------------------------------------------------------------------------------------------------------------------------------------------------------------------|---------------------------------------------------------------------------------------------------------------------------------------------------------------|
|---------------------------------------------------------------------------------------------------------------------------------------------------------------------------------------------------------------------------|---------------------------------------------------------------------------------------------------------------------------------------------------------------|