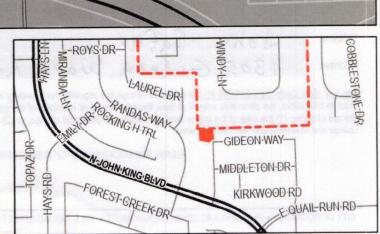

# CASE COVER SHEET

City of Rockwall Planning and Zoning Department 385 S. Goliad Street Rockwall, Texas 75087

PLANNING & ZONING CASE NO.

**PLANNING & ZONING FEE** 

| PLATTING APPLICATION<br>MASTER PLAT<br>PRELIMINARY PLAT<br>FINAL PLAT<br>REPLAT<br>AMENDING OR MINOR PLAT<br>PLAT REINSTATEMENT REQUEST<br>SITE PLAN APPLICATION<br>SITE PLAN<br>AMENDED SITE PLAN/ELEVATIONS/LANDSCAPING | ZONING APPLICATION<br>ZONING CHANGE<br>SPECIFIC USE PERMIT<br>PD DEVELOPMENT PLAN<br>OTHER APPLICATION<br>TREE REMOVAL<br>VARIANCE REQUEST/SPECIAL EXCEPTIONS |
|---------------------------------------------------------------------------------------------------------------------------------------------------------------------------------------------------------------------------|---------------------------------------------------------------------------------------------------------------------------------------------------------------|
|---------------------------------------------------------------------------------------------------------------------------------------------------------------------------------------------------------------------------|---------------------------------------------------------------------------------------------------------------------------------------------------------------|