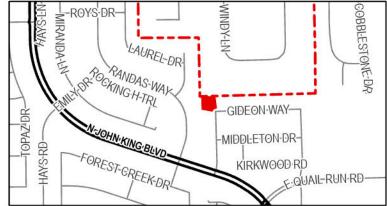

# CASE COVER SHEET

City of Rockwall Planning and Zoning Department 385 S. Goliad Street Rockwall, Texas 75087

PLANNING & ZONING CASE NO.

**PLANNING & ZONING FEE** 

| PLATTING APPLICATION<br>MASTER PLAT<br>PRELIMINARY PLAT<br>FINAL PLAT<br>REPLAT<br>AMENDING OR MINOR PLAT<br>PLAT REINSTATEMENT REQUEST<br>SITE PLAN APPLICATION<br>SITE PLAN<br>AMENDED SITE PLAN/ELEVATIONS/LANDSCAPING | ZONING APPLICATION<br>ZONING CHANGE<br>SPECIFIC USE PERMIT<br>PD DEVELOPMENT PLAN<br>OTHER APPLICATION<br>TREE REMOVAL<br>VARIANCE REQUEST/SPECIAL EXCEPTIONS |
|---------------------------------------------------------------------------------------------------------------------------------------------------------------------------------------------------------------------------|---------------------------------------------------------------------------------------------------------------------------------------------------------------|
|---------------------------------------------------------------------------------------------------------------------------------------------------------------------------------------------------------------------------|---------------------------------------------------------------------------------------------------------------------------------------------------------------|