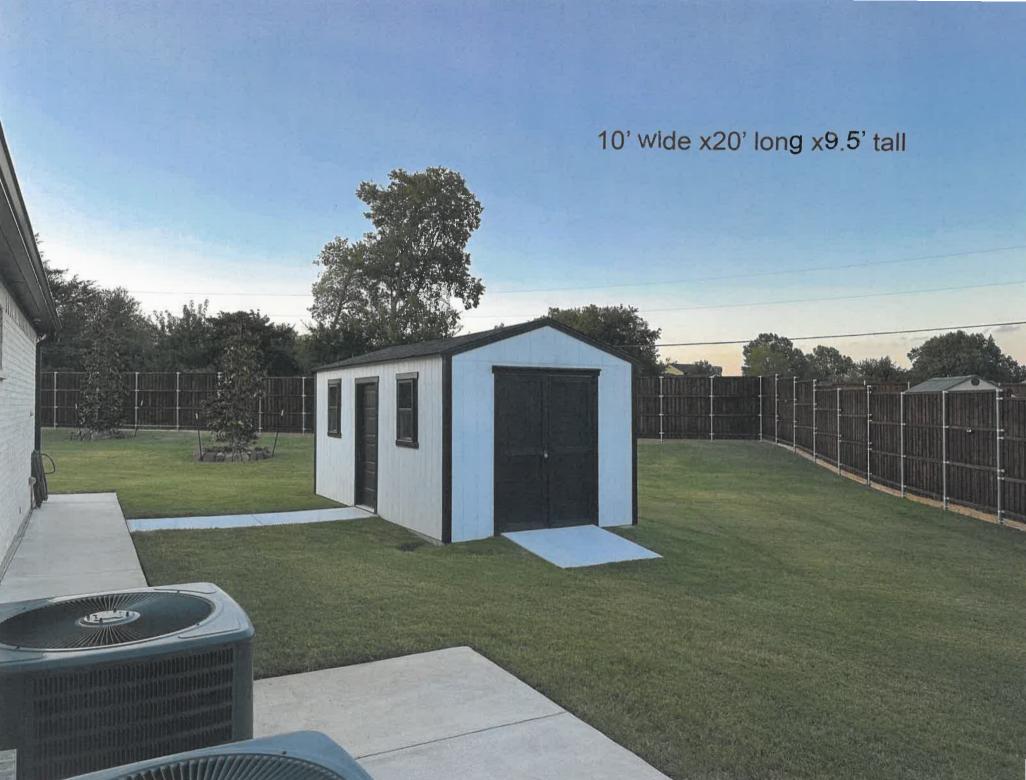

te line below:

I am in favor of the request for the reasons listed below.

I am opposed to the request for the reasons listed below.

Name:

Address:

Tex. Loc. Gov. Code, Sec. 211.006 (d) If a proposed change to a regulation or boundary is protested in accordance with this subsection, the proposed change must receive, in order to take effect, the affirmative vote of at least three-fourths of all members of the governing body. The protest must be written and signed by the owners of at least 20 percent of either: (1) the area of the lots or land covered by the proposed change; or (2) the area of the lots or land immediately adjoining the area covered by the proposed change and extending 200 feet from that area.

PLEASE SEE LOCATION MAP OF SUBJECT PROPERTY ON THE BACK OF THIS NOTICE

















#### **CITY OF ROCKWALL**

### ORDINANCE NO. 24-XX

#### SPECIFIC USE PERMIT NO. <u>S-3XX</u>

AN ORDINANCE OF THE CITY COUNCIL OF THE CITY OF ROCKWALL, TEXAS, AMENDING PLANNED DEVELOPMENT DISTRICT 77 (PD-77) [ORDINANCE NO. 15-20] AND THE UNIFIED DEVELOPMENT CODE (UDC) [ORDINANCE NO. 20-02] SO AS TO GRANT A SPECIFIC USE PERMIT (SUP) FOR AN ACCESSORY BUILDING THAT EXCEEDS THE MAXIMUM FOR SQUARE FOOTAGE MORE ACCESSORY AND STRUCTURES THAN PERMITTED ON A 0.6048-ACRE TRACT OF LAND IDENTIFIED AS LOT 1, BLOCK 7, GIDEON GROVE NORTH ADDITION, CITY OF ROCKWALL, ROCKWALL COUNTY, TEXAS, AND MORE SPECIFICALLY DESCRIBED AND DEPICTED IN EXHIBIT 'A' OF THIS **ORDINANCE:** PROVIDING FOR SPECIAL CONDITIONS: PROVIDING FOR A PENALTY OF FINE NOT TO EXCEED THE SUM OF TWO THOUSAND DOLLARS (\$2,000.00)