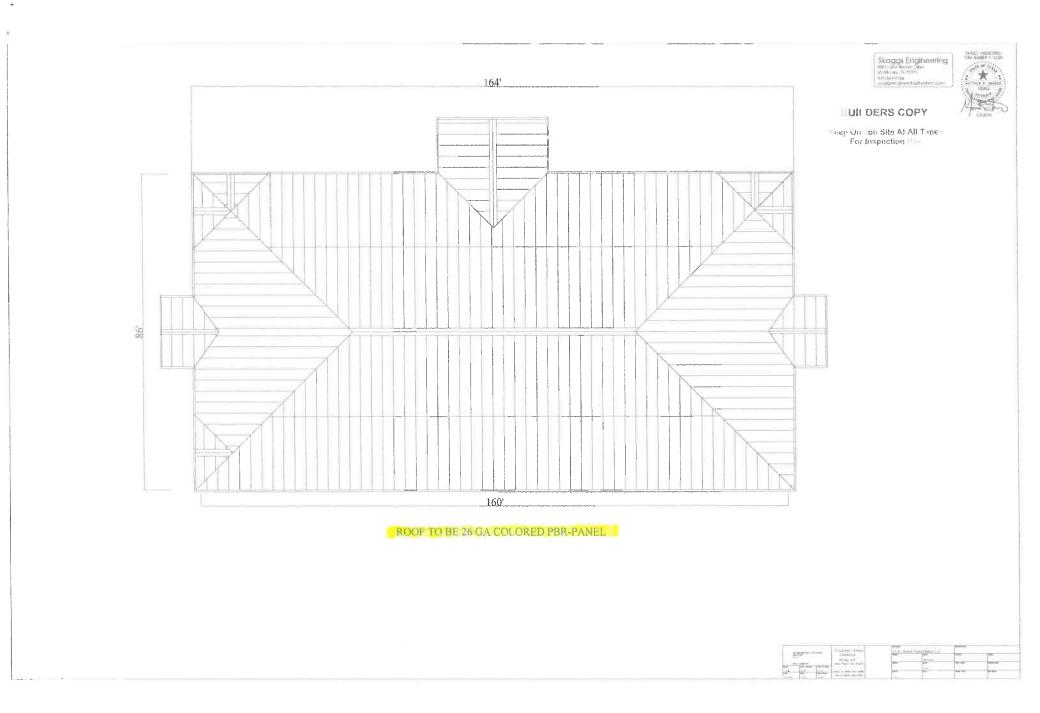

# **PLANNING & ZONING**

We are requesting a variance for the roof material on our new metal building at 365 Ranch Trail. The current city requirements are standing seam metal, but we are requesting that we be allowed to use R-Panel metal as called out on page 38 of our city approved plans. This street has mostly metal buildings on it and **ALL** of them , a total of 17 buildings, plus a mini storage complex, have R-Panel roofs, two of which are new buildings that may gotten variances. The reason for our request is to maintain a consistent look with all the other roof systems on that street. We have already agreed to several other compensatory measures requested by the City of Rockwall. Two of them being Articulated corners of the building with offsets, and 3 Articulated vestibule entrances vs a standard rectangle building with 100% R-Panel exterior. Two other compensatory items that we are offering at this time are (1.) Replacing the brick with stone at the main entrance and the 6 columns at the entrances, (2.) Replacing the brick with stone on all 4 corners of the building, making 73% of the masonry stone. Other considerations are that the building would be grandfathered in. The addresses of the other metal buildings Ranch Trail with R-panel roofs are 196, 207, 209B, 209C, 216, 231, 254, 263, 295, 302B, 315, 327, 331, 339, 356, 370, and 382.

The other request is to use a different color of roof panel, wall panel, and brick color as on the approved plans to give the building a more up to date modern color scheme.

Thank you for your consideration,