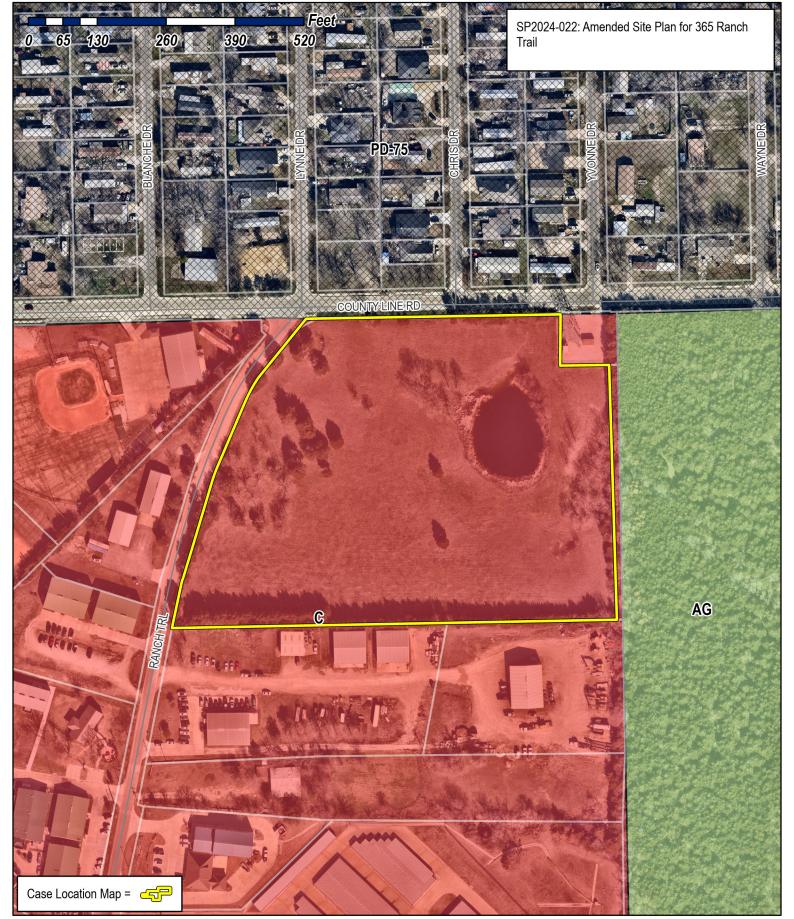

|                                                                                                                                                                                                                                         |                                                                       |                                                                                                                                                                                                                                                                                                         |

DEVELOPMENT APPLICATION • CITY OF ROCKWALL • 385 SOUTH GOLIAD STREET • ROCKWALL, TX 75087 • [P] (972) 771-7745





City of Rockwall Planning & Zoning Department 385 S. Goliad Street Rockwall, Texas 75087 (P): (972) 771-7745 (W): www.rockwall.com

The City of Rockwall GIS maps are continually under development and therefore subject to change without notice. While we endeavor to provide timely and accurate information, we make no guarantees. The City of Rockwall makes no warranty, express or implied, including warranties of merchantability and fitness for a particular purpose. Use of the information is the sole responsibility of the user.









16

N 19



Panels carry 🖑 UL 2218 Certification for Impact Resistance. Actual color may vary slightly from the sampling swatches on this chart. Actual metal swatches are available upon request.



# **PLANNING & ZONING**

We are requesting a variance for t