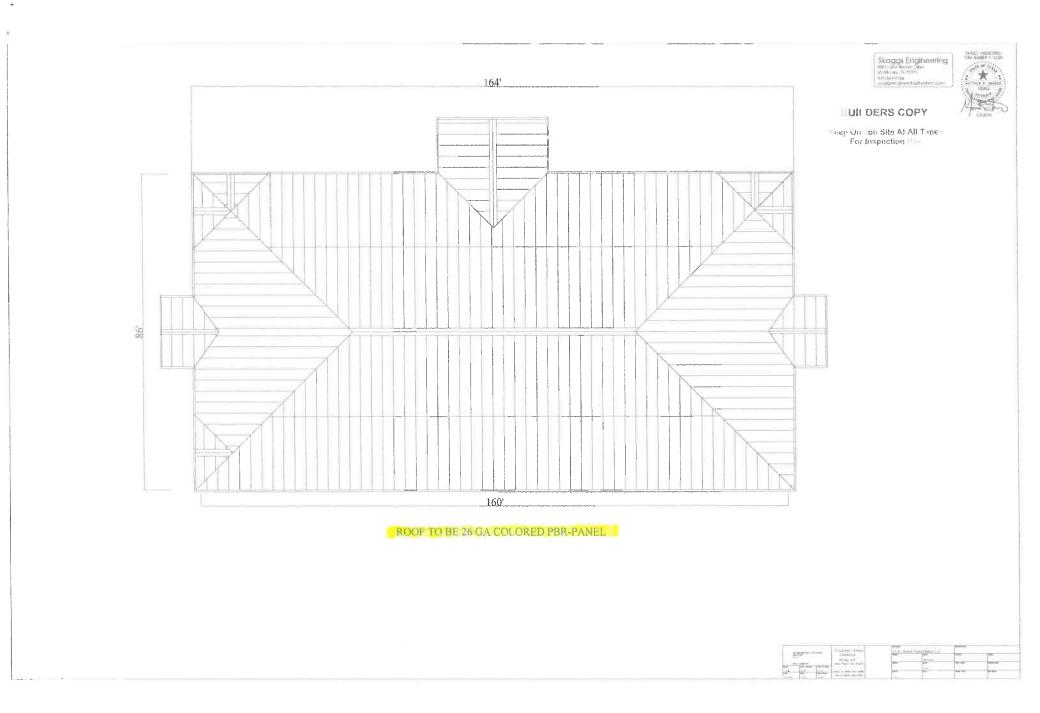

# **PLANNING & ZONING**

We are requesting a variance for the roof material on our new metal building at 365 Ranch Trail. The current city requirements are standing seam metal, but we are requesting that we be allowed to use R-Panel metal as called out on page 38 of our city approved plans. This street has mostly metal buildings on it and **ALL** of them , a total of 17 buildings, plus a mini storage complex, have R-Panel roofs, two of which are new buildings that may gotten variances. The reason for our request is to maintain a consistent look with all the other roof systems on that street. We have already agreed to several other compensatory measures requested by the City of Rockwall. Two of them being Articulated corners of the building with offsets, and 3 Articulated vestibule entrances vs a standard rectangle building with 100% R-Panel exterior. Two other compensatory items that we are offering at this time are (1.) Replacing the brick with stone at the main entrance and the 6 columns at the entrances, (2.) Replacing the brick with stone on all 4 corners of the building, making 73% of the masonry stone. Other considerations are that the building would be grandfathered in. The addresses of the other metal buildings Ranch Trail with R-panel roofs are 196, 207, 209B, 209C, 216, 231, 254, 263, 295, 302B, 315, 327, 331, 339, 356, 370, and 382.