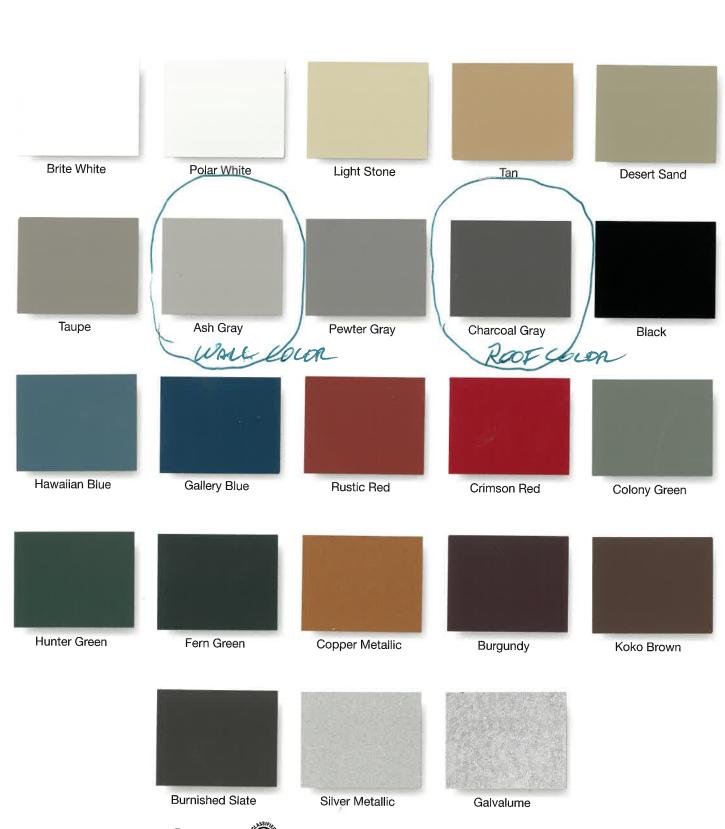

DEVELOPMENT APPLICATION • CITY OF ROCKWALL • 385 SOUTH GOLIAD STREET • ROCKWALL, TX 75087 • [P] (972) 771-7745

16

N 19

Panels carry 🖑 UL 2218 Certification for Impact Resistance. Actual color may vary slightly from the sampling swatches on this chart. Actual metal swatches are available upon request.

16

N 19

Panels carry 🖑 UL 2218 Certification for Impact Resistance. Actual color may vary slightly from the sampling swatches on this chart. Actual metal swatches are available upon request.

The other request is to use a different color of roof panel, wall panel, and brick color as on the approved plans to give the building a more up to date modern color scheme.

Thank you for your consideration,