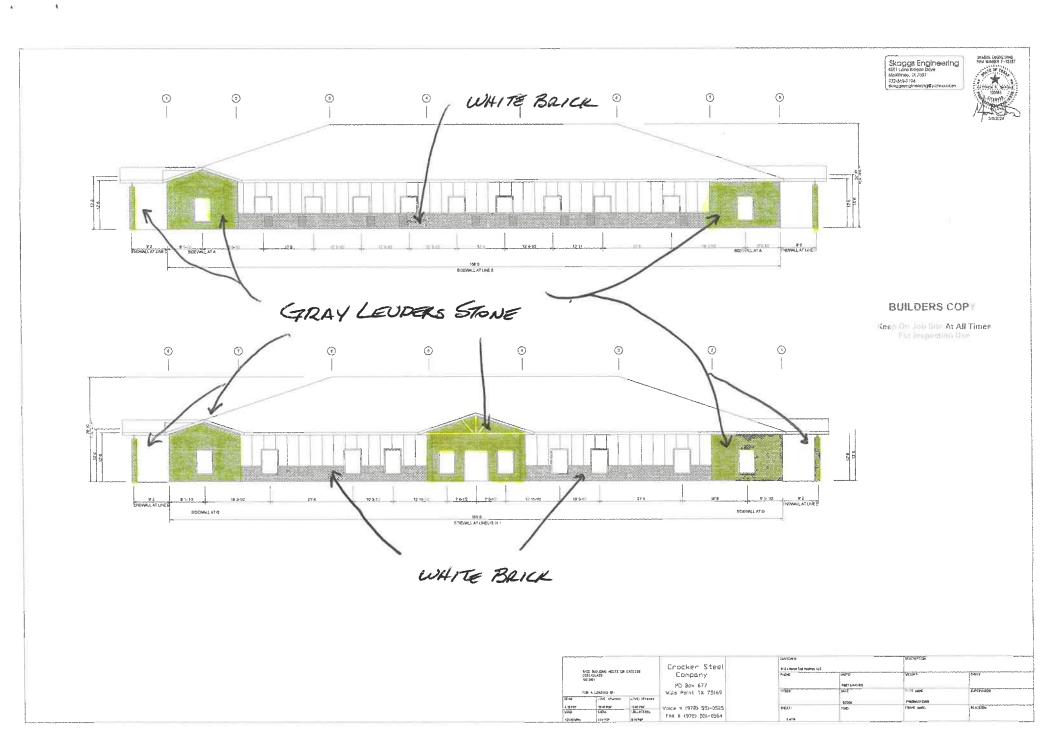

# **PLANNING & ZONING**

We are requesting a variance for the roof material on our new metal building at 365 Ranch Trail. The current city requirements are standing seam metal, but we are requesting that we be allowed to use R-Panel metal as called out on page 38 of our city approved plans. This street has mostly metal buildings on it and **ALL** of them , a total of 17 buildings, plus a mini storage complex, have R-Panel roofs, two of which are new buildings that may gotten variances. The reason for our request is to maintain a consistent look with all the other roof systems on that street. We have already agreed to several other compensatory measures requested by the City of Rockwall. Two of them being Articulated corners of the building with offsets, and 3 Articulated vestibule entrances vs a standard rectangle building with 100% R-Panel exterior. Two other compensatory items that we are offering at this time are (1.) Replacing the brick with stone at the main entrance and the 6 columns at the entrances, (2.) Replacing the brick with stone on all 4 corners of the building, making 73% of the masonry stone. Other considerations are that the building would be grandfathered in. The addresses of the other metal buildings Ranch Trail with R-panel roofs are 196, 207, 209B, 209C, 216, 231, 254, 263, 295, 302B, 315, 327, 331, 339, 356, 370, and 382.

The other request is to use a different color of roof panel, wall panel, and brick color as on the approved plans to give the building a more up to date modern color scheme.

Thank you for your consideration,