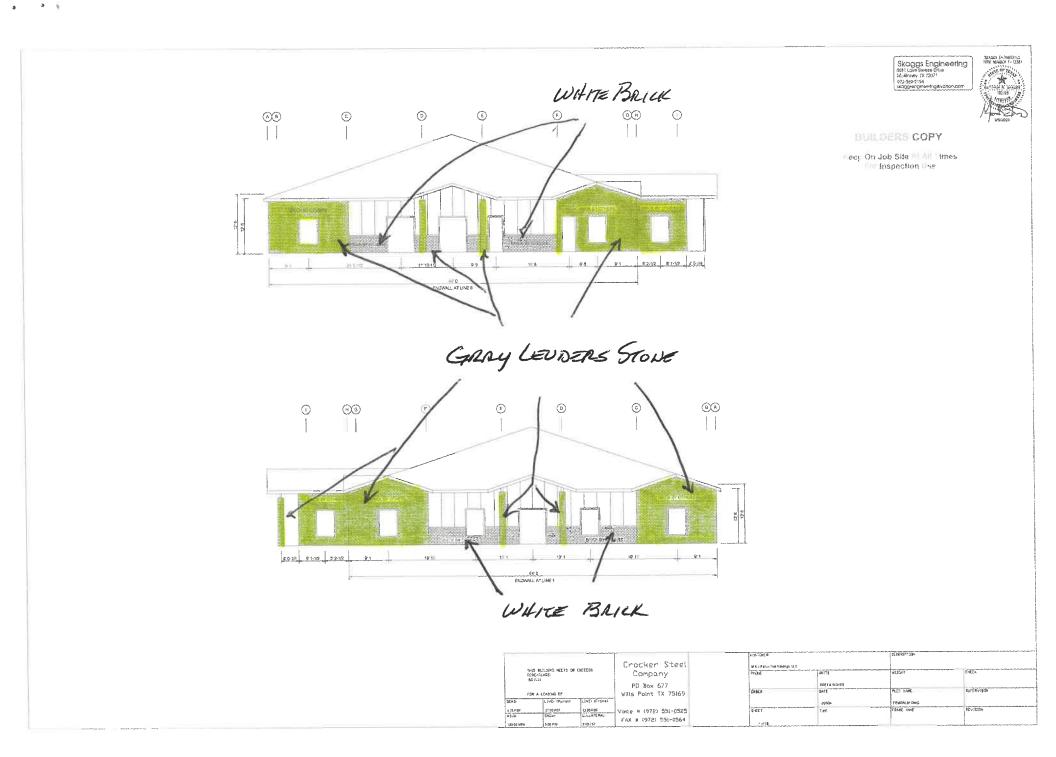

# **PLANNING & ZONING**

We are requesting a variance for the roof material on our new metal building at 365 Ranch Trail. The current city requirements are standing seam metal, but we are requesting that we be allowed to use R-Panel metal as called out on page 38 of our city approved plans. This street has mostly metal buildings on it and **ALL** of them , a total of 17 buildings, plus a mini storage complex, have R-Panel roofs, two of which are new buildings that may gotten variances. The reason for our request is to maintain a consistent look with all the other roof systems on that street. We have already agreed to several other compensatory measures requested by the City of Rockwall. Two of them being Articulated corners of the building with offsets, and 3 Articulated vestibule entrances vs a standard rectangle building with 100% R-Panel exterior. Two other compensatory items that we are offering at this time are (1.) Replacing the brick with stone at the main entrance and the 6 columns at the entrances, (2.) Replacing the brick with stone on all 4 corners of the building, making 73% of the masonry stone. Other considerations are that the building would be grandfathered in. The addresses of the other metal buildings Ranch Trail with R-panel roofs are 196, 207, 209B, 209C, 216, 231, 254, 263, 295, 302B, 315, 327, 331, 339, 356, 370, and 382.

The other request is to use a different color of roof panel, wall panel, and brick color as on the approved plans to give the building a more up to date modern color scheme.

Thank you for your consideration,