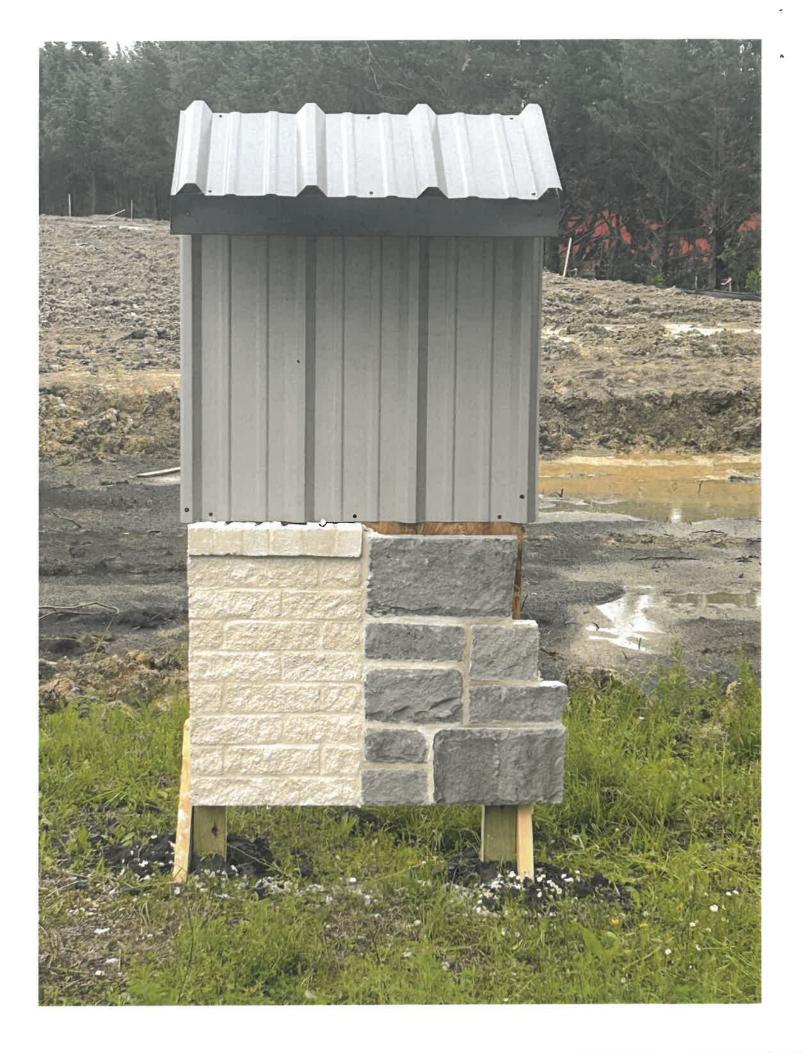

# **PLANNING & ZONING**

We are requesting a variance for the roof material on our new metal building at 365 Ranch Trail. The current city requirements are standing seam metal, but we are requesting that we be allowed to use R-Panel metal as called out on page 38 of our city approved plans. This street has mostly metal buildings on it and **ALL** of them , a total of 17 buildings, plus a mini storage complex, have R-Panel roofs, two of which are new buildings that may gotten variances. The reason for our request is to maintain a consistent look with all the other roof systems on that street. We have already agreed to several other compensatory measures requested by the City of Rockwall. Two of them being Articulated corners of the building with offsets, and 3 Articulated vestibule entrances vs a standard rectangle building with 100% R-Panel exterior. Two other compensatory items that we are offering at this time are (1.) Replacing the brick with stone at the main entrance and the 6 columns at the entrances, (2.) Replacing the brick with stone on all 4 corners of the building, making 73% of the masonry stone. Other considerations are that the building would be grandfathered in. The addresses of the other metal buildings Ranch Trail with R-panel roofs are 196, 207, 209B, 209C, 216, 231, 254, 263, 295, 302B, 315, 327, 331, 339, 356, 370, and 382.