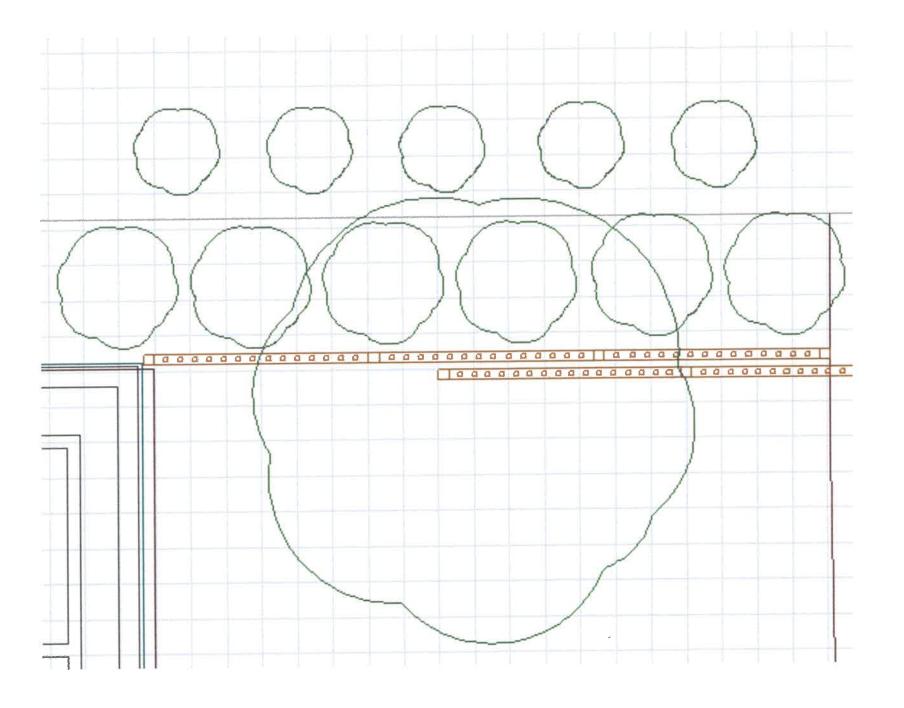

2 Live Oak 4" at 4' Rear of landscape screen

7 Wax Myrtle 7 Gal. Mid of landscape screen

Pink Muhly Grass 3 Gal.

Front of landscape screen

NUMBER DATE REVISED BY DESCRIP

Landscape Plan

227 National Dr Rockwall Tx, 75032

### General Notes:

- 1. Black Tejas Gravel to be placed in all planting zones
- 2. Drip irrigation will be used for all planting zones.
- 3. all planting zones will have metal edge banding.

Plant Zone 1

| Qty | Description             | Placement Location        |
|-----|-------------------------|---------------------------|
| 1   | Live Oak 4" at 4'       | Rear of landscape screen  |
| 7   | Wax Myrtle 7 Gal.       | Mid of landscape screen   |
| 6   | Pink Muhly Grass 3 Gal. | Front of landscape screen |