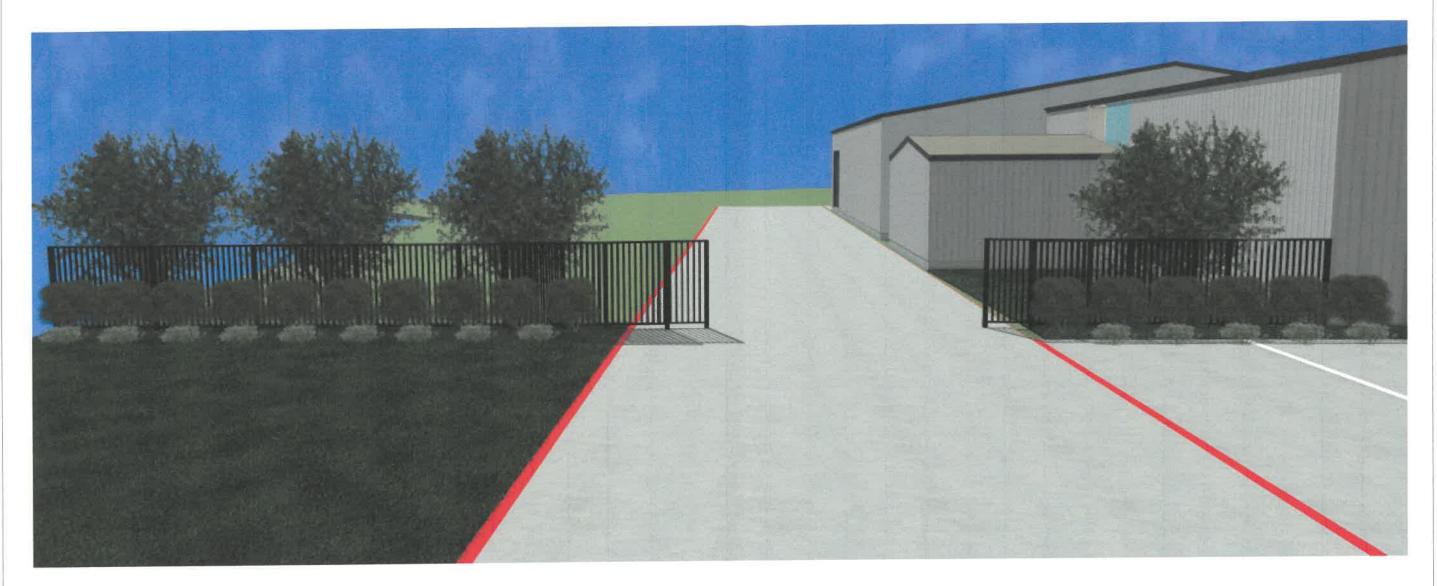

SHEET:

Rendering
For Illustration Only

South Elevation

MBER DATE REVISED BY DESCRIPTION

Landscape Plan

227 National Dr Rockwall Tx, 75032

RAWINGS PROVIDED BY:
Patriot HLC

DATE:

227 National Dr Rockwall Tx, 75032

Patriot HLC

DATE:

03/15/2024

SCALE:

SHEET:

Rendering
For Illustration Only

South Elevation

According to the site plan provided by the applicant, the subject property has a 3,636 SF office/warehouse building and a 408 SF storage building located situated on it. The applicant's proposal entails expanding the existing metal building by 4,800 SF, which will increase the overall building footprint to 8,436 SF. In addition, the applicant is proposing to remove the existing 408 SF metal building. The expansion of the main building will be situated to the rear of the subject property, and be done in materials comparable to the existing metal building. While this does not meet the City's articulation requirements staff should point out that they are making several improvements to the overall site that will bring the property closer into conformance with the Unified Development Code (UDC). Specifically, they will be constructing a 24-foot concrete fire lane around the building, providing a concrete parking lot with stripped parking spaces, and removing the metal screening fence and replacing it with wrought iron and three (3) tiered screening. Based on this, staff views this site plan as being an overall improvement to the area. Staff should note that this area is designated as a transitional area in the Future Land Use Map contained in the OURHometown Vision 2040 Comprehensive Plan. Transitional areas are areas where there is a high concentration of legal non-conforming properties, and "...should be given special consideration with regard to requests that further the establishment of uses and structures that will improve the property values of the adjacent properties ..." Taking this into consideration, staff is of the opinion that the applicant's request warrants approval; however, since this request deals with expanding a legally non-conforming building and increasing the non-conformity of the articulation, it is viewed as a discretionary decision for the Planning and Zoning Commission. Staff will be available to address any questions at the Planning and Zoning Commission. meeting on April 30, 2024.