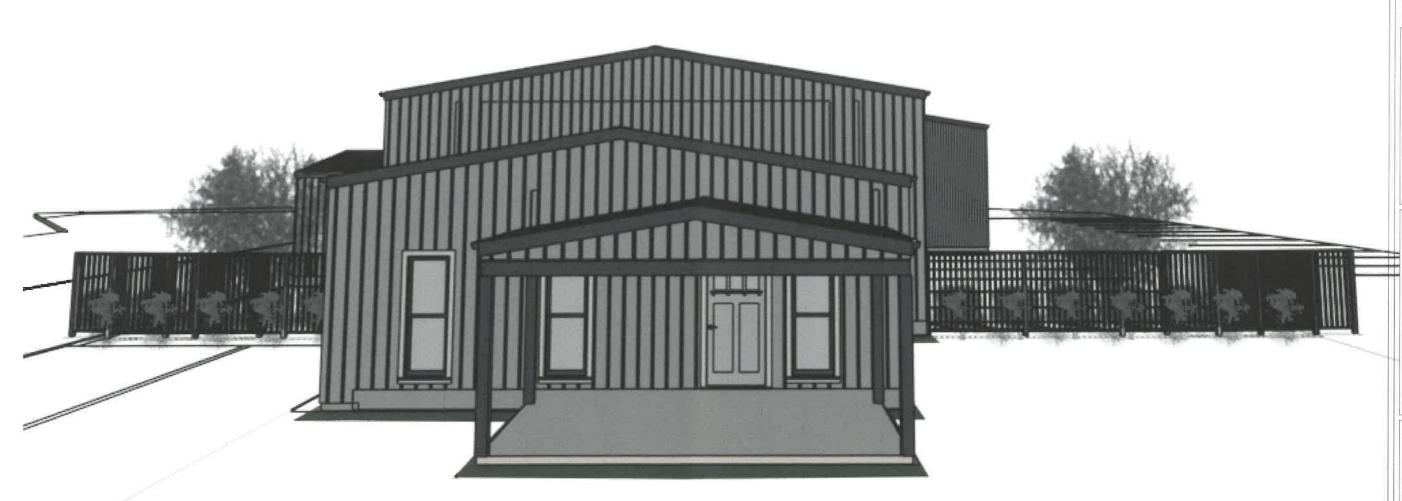

According to the site plan provided by the applicant, the subject property has a 3,636 SF office/warehouse building and a 408 SF storage building located situated on it. The applicant's proposal entails expanding the existing metal building by 4,800 SF, which will increase the overall building footprint to 8,436 SF. In addition, the applicant is proposing to remove the existing 408 SF metal building. The expansion of the main building will be situated to the rear of the subject property, and be done in materials comparable to the existing metal building. While this does not meet the City's articulation requirements staff should point out that they are making several improvements to the overall site that will bring the property closer into conformance with the Unified Development Code (UDC). Specifically, they will be constructing a 24-foot concrete fire lane around the building, providing a concrete parking lot with stripped parking spaces, and removing the metal screening fence and replacing it with wrought iron and three (3) tiered screening. Based on this, staff views this site plan as being an overall improvement to the area. Staff should note that this area is designated as a transitional area in the Future Land Use Map contained in the OURHometown Vision 2040 Comprehensive Plan. Transitional areas are areas where there is a high concentration of legal non-conforming properties, and "...should be given special consideration with regard to requests that further the establishment of uses and structures that will improve the property values of the adjacent properties ..." Taking this into consideration, staff is of the opinion that the applicant's request warrants approval; however, since this request deals with expanding a legally non-conforming building and increasing the non-conformity of the articulation, it is viewed as a discretionary decision for the Planning and Zoning Commission. Staff will be available to address any questions at the Planning and Zoning Commission. meeting on April 30, 2024.

#### M.6 Building Elevations

- 1) The building articulation does not meet the primary or secondary articulation requirements. Specifically, project height, width, as well as wall length requirements. The proposed building elevations are an improvement of what is currently there but it will require an exception from the Planning and Zoning Commission pending a recommendation from the Architecture Review Board. (Subsection 05.01.C.1, Article 05, UDC)
- I.7 Please note the scheduled meetings for this case:
- (1) Planning & Zoning Work Session meeting will be held on April 30, 2024.
- 1.8 All meetings will be held in person and in the City's Council Chambers. All meetings listed above are scheduled to begin at 6:00 p.m. (P&Z). The City requires that a