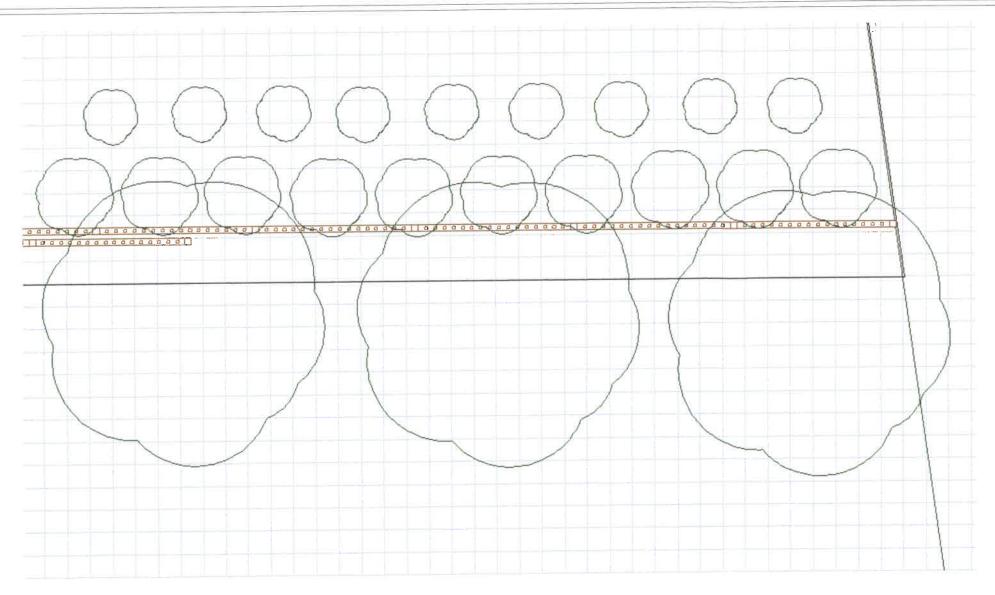

2 Live Oak 4" at 4' Rear of landscape screen

7 Wax Myrtle 7 Gal. Mid of landscape screen

Pink Muhly Grass 3 Gal.

Front of landscape screen

NUMBER DATE REVISED BY DESCRIP

Landscape Plan

227 National Dr Rockwall Tx, 75032

### General Notes:

- 1. Black Tejas Gravel to be placed in all planting zones
- 2. Drip irrigation will be used for all planting zones.
- 3. all planting zones will have metal edge banding.

Plant Zone 1

| Qty | Description             | Placement Location        |
|-----|-------------------------|---------------------------|
| 1   | Live Oak 4" at 4'       | Rear of landscape screen  |
| 7   | Wax Myrtle 7 Gal.       | Mid of landscape screen   |
| 6   | Pink Muhly Grass 3 Gal. | Front of landscape screen |

General Notes:

1. Black Tejas Gravel to be placed in all planting zones

2. Drip irrigation will be used for all planting zones.

| Qty | Description             | Placement Location        |  |
|-----|-------------------------|---------------------------|--|
| 1   | Live Oak 4" at 4'       | Rear of landscape screen  |  |
| 6   | Max Myrtle 7 Gal.       | Mid of landscape screen   |  |
| 5   | Pink Muhly Grass 3 Gal. | Front of landscape screen |  |

### General Notes:

- 1. Black Tejas Gravel to be placed in all planting zones
- 2. Drip irrigation will be used for all planting zones.
- 3. all planting zones will have metal edge banding.

| Qty | Description       | Placement Location       |
|-----|-------------------|--------------------------|
| 3   | Live Oak 4" at 4' | Rear of landscape screen |
| 10  | Max Myrtle 7 Gal. | Mid of landscape screen  |

Pink Muhly Grass 3 Gal. Front of landscape screen

REVISION TABLE
REVISION TABLE
REVISED BY IDESCRIP

Landscape Plan

227 National Dr Rockwall Tx, 75032

Patriot HLC

DATE:

03/15/2024

SCALE:

SHEET:

P-1

General Notes:

- 1. Black Tejas Gravel to be placed in all planting zones
- 2. Drip irrigation will be used for all planting zones.
- 3. all planting zones will have metal edge banding.

Plant Zone 4