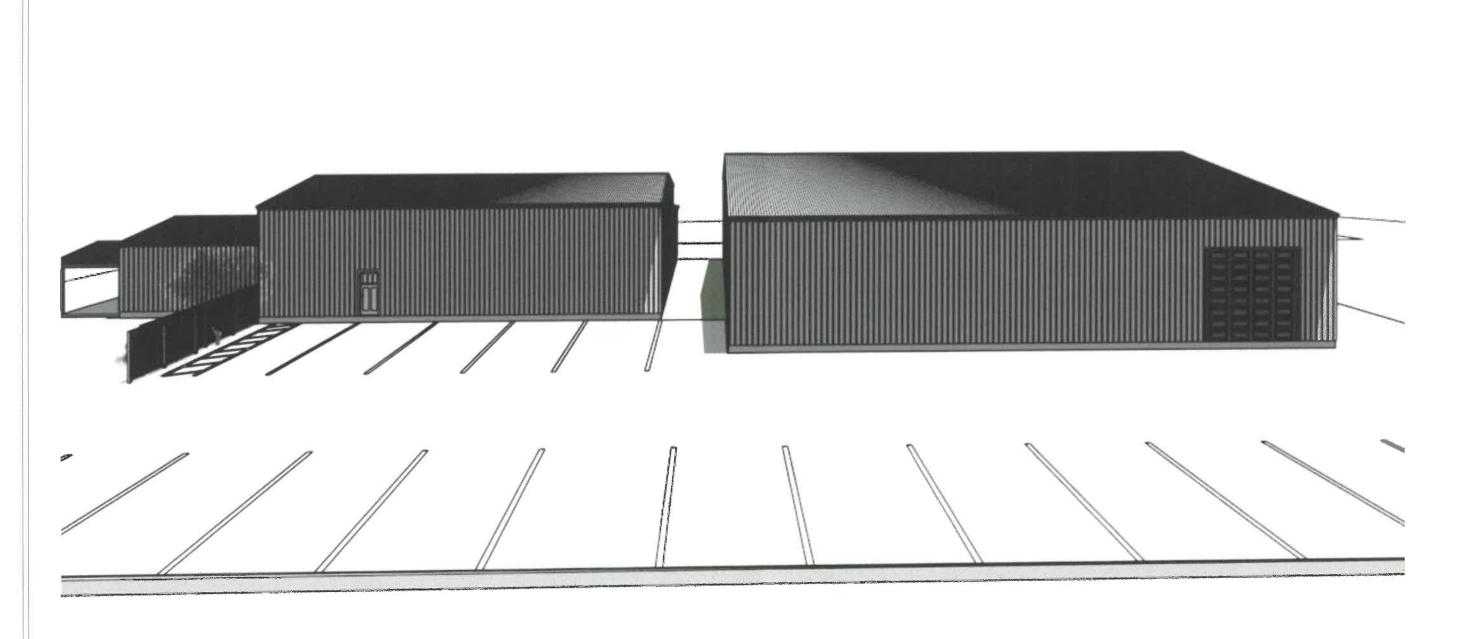

03/15/2024

SCALE:

SHEET:

Building Elevations

227 National Dr Rockwall Tx, 75032

NXG Services

DATE:

03/15/2024

SCALE:

SHEET:

P-1

North Elevation

Plant Zones

NUMBER DATE REVISED BY DESCRIPTION

Landscape Plan

227 National Dr Rockwall Tx, 75032