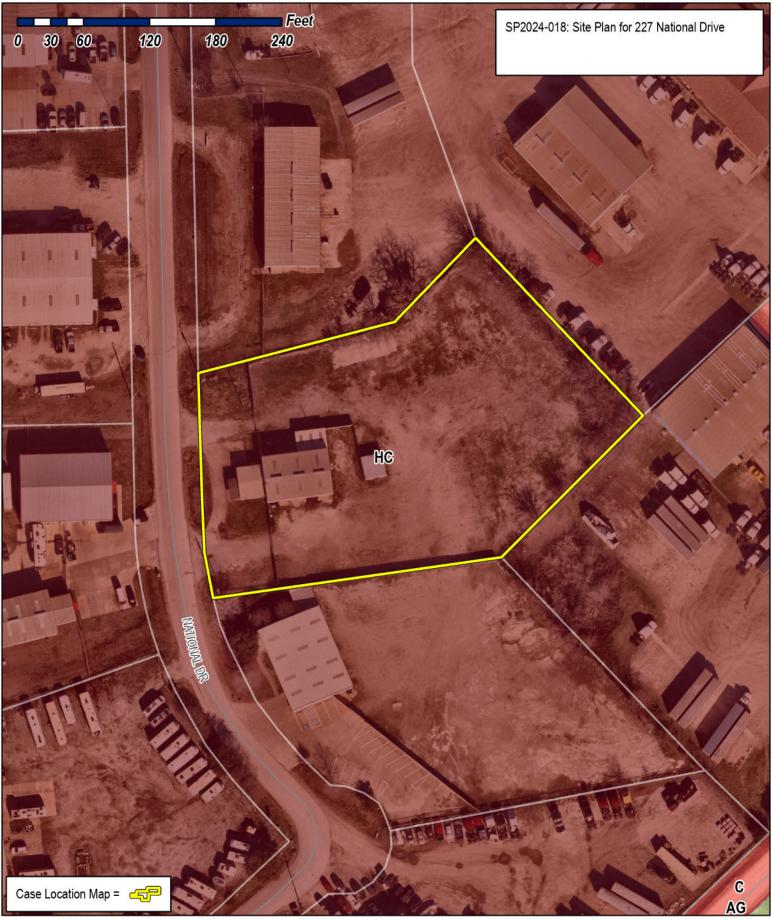

**SUBJECT:** SP2024-018; Site Plan for 227 National Drive

The applicant, Jonathan McBride, is requesting the approval of a site plan for the purpose of expanding the existing office/warehouse building at 227 National Drive by adding an additional 4,800 SF of building area. The subject property is a 1.804-acre tract of land, identified as Tract 2-8 of the J.R. Johnson Survey, Abstract No. 1280, and zoned Heavy Commercial (HC) District. Currently, the subject property is considered to be legally non-conforming with regard to the existing building, the unimproved parking areas and outside storage yard, the metal screening fence, and the lack of landscaping on the property. Prior to this proposal the subject property was being used as an *Automotive Impound Yard* (i.e. Dallas Towboys).

# PROJECT COMMENTS

DATE: 4/26/2024

PROJECT NUMBER: SP2024-018

PROJECT NAME: Site Plan for 227 National Drive

SITE ADDRESS/LOCATIONS: 227 NATIONAL DR, ROCKWALL, 75032

CASE CAPTION: Discuss and consider a request by Jonathan McBride for the approval of a Site Plan for an existing Office/Warehouse Facility on a

1.8040-acre tract of land being identified as Tract 2-8 of the J. R. Johnson Survey, Abstract No. 128, City of Rockwall, Rockwall

County, Texas, zoned Heavy Commercial (HC) District, addressed as 227 Nation Drive, and take any action necessary.

04/26/2024: SP2024-018; Site Plan for 227 National Drive

Please address the following comments (M= Mandatory Comments; I = Informational Comments)

- I.1 This is a request by Jonathan McBride for the approval of a Site Plan for an existing Office/Warehouse Facility on a 1.8040-acre tract of land being identified as Tract 2-8 of the J. R. Johnson Survey, Abstract No. 128, City of Rockwall, Rockwall County, Texas, zoned Heavy Commercial (HC) District, addressed as 227 National Drive.
- 1.2 For questions or comments concerning this case please contact Bethany Ross in the Planning Department at (972) 772-6488 or email bross@rockwall.com.
- M.3 For reference, include the case number (SP2024-018) in the lower right-hand corner of all pages of all revised plan submittals. (Subsection 01.02(D), Article 11, UDC)
- 1.4 The subject property will be required to be replatted after the engineering process to establish the new easements.