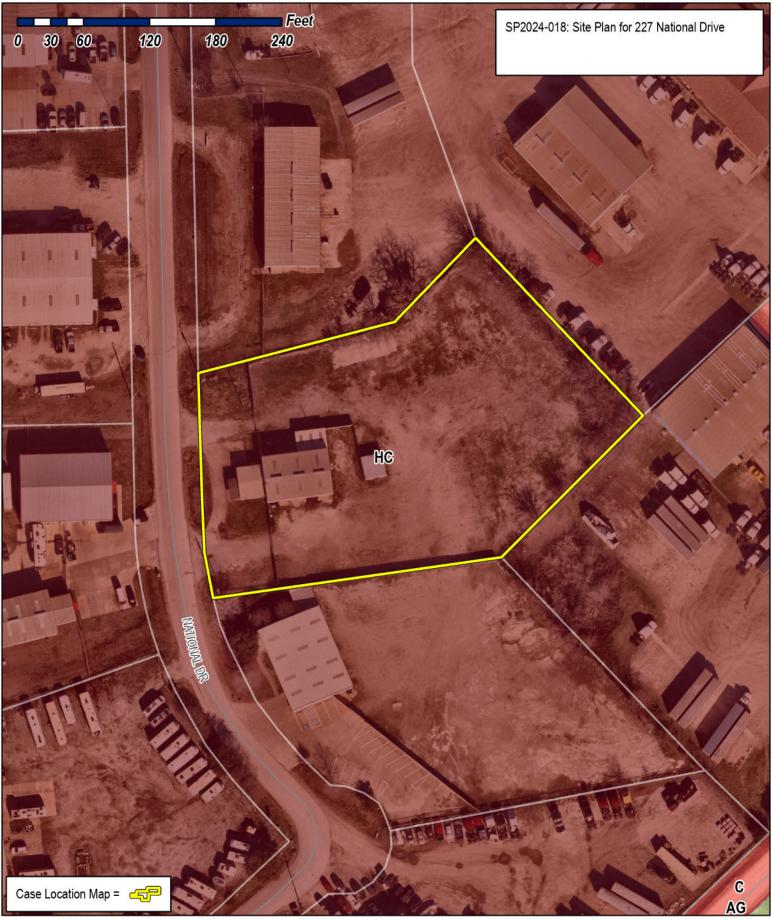

**SUBJECT:** SP2024-018; Site Plan for 227 National Drive

The applicant, Jonathan McBride, is requesting the approval of a site plan for the purpose of expanding the existing office/warehouse building at 227 National Drive by adding an additional 4,800 SF of building area. The subject property is a 1.804-acre tract of land, identified as Tract 2-8 of the J.R. Johnson Survey, Abstract No. 1280, and zoned Heavy Commercial (HC) District. Currently, the subject property is considered to be legally non-conforming with regard to the existing building, the unimproved parking areas and outside storage yard, the metal screening fence, and the lack of landscaping on the property. Prior to this proposal the subject property was being used as an *Automotive Impound Yard* (i.e. Dallas Towboys).

# PROJECT COMMENTS

DATE: 4/26/2024

PROJECT NUMBER: SP2024-018

PROJECT NAME: Site Plan for 227 National Drive

SITE ADDRESS/LOCATIONS: 227 NATIONAL DR, ROCKWALL, 75032

CASE CAPTION: Discuss and consider a request by Jonathan McBride for the approval of a Site Plan for an existing Office/Warehouse Facility on a

1.8040-acre tract of land being identified as Tract 2-8 of the J. R. Johnson Survey, Abstract No. 128, City of Rockwall, Rockwall

County, Texas, zoned Heavy Commercial (HC) District, addressed as 227 Nation Drive, and take any action necessary.