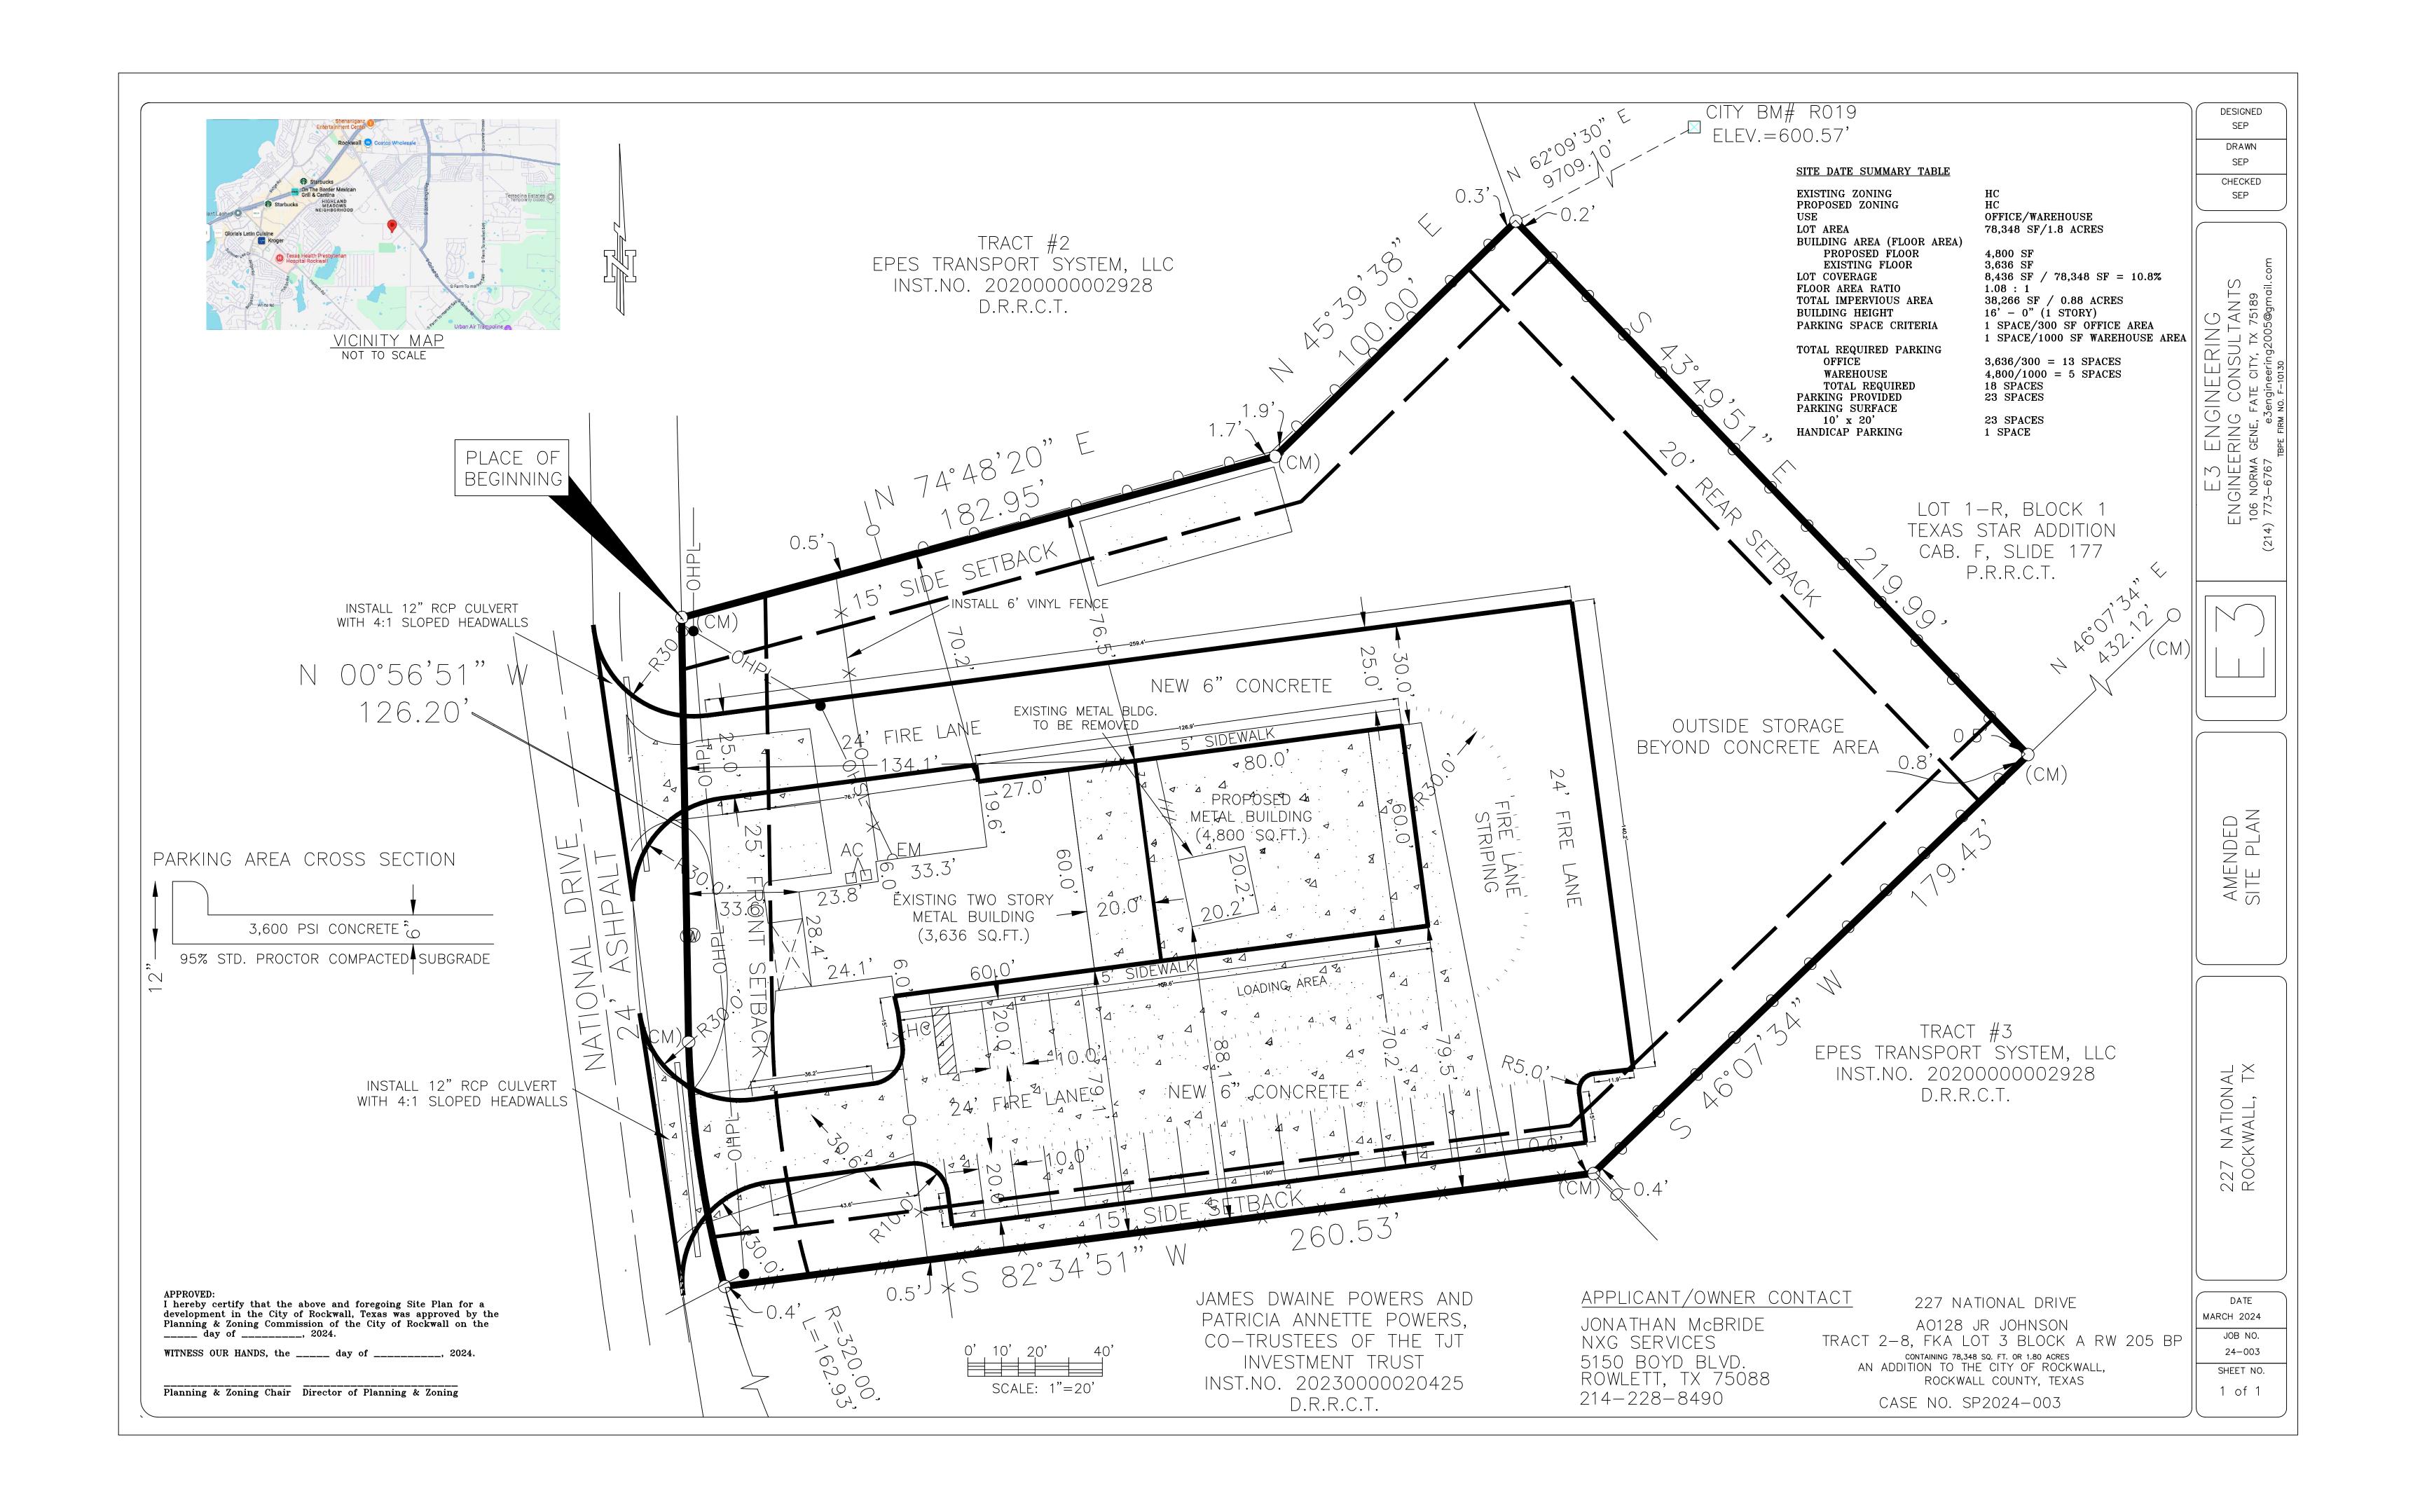

**SUBJECT:** SP2024-018; Site Plan for 227 National Drive

The applicant, Jonathan McBride, is requesting the approval of a site plan for the purpose of expanding the existing office/warehouse building at 227 National Drive by adding an additional 4,800 SF of building area. The subject property is a 1.804-acre tract of land, identified as Tract 2-8 of the J.R. Johnson Survey, Abstract No. 1280, and zoned Heavy Commercial (HC) District. Currently, the subject property is considered to be legally non-conforming with regard to the existing building, the unimproved parking areas and outside storage yard, the metal screening fence, and the lack of landscaping on the property. Prior to this proposal the subject property was being used as an *Automotive Impound Yard* (i.e. Dallas Towboys).

According to the site plan provided by the applicant, the subject property has a 3,636 SF office/warehouse building and a 408 SF storage building located situated on it. The applicant's proposal entails expanding the existing metal building by 4,800 SF, which will increase the overall building footprint to 8,436 SF. In addition, the applicant is proposing to remove the existing 408 SF metal building. The expansion of the main building will be situated to the rear of the subject property, and be done in materials comparable to the existing metal building. While this does not meet the City's articulation requirements staff should point out that they are making several improvements to the overall site that will bring the property closer into conformance with the Unified Development Code (UDC). Specifically, they will be constructing a 24-foot concrete fire lane around the building, providing a concrete parking lot with stripped parking spaces, and removing the metal screening fence and replacing it with wrought iron and three (3) tiered screening. Based on this, staff views this site plan as being an overall improvement to the area. Staff should note that this area is designated as a transitional area in the Future Land Use Map contained in the OURHometown Vision 2040 Comprehensive Plan. Transitional areas are areas where there is a high concentration of legal non-conforming properties, and "...should be given special consideration with regard to requests that further the establishment of uses and structures that will improve the property values of the adjacent properties ..." Taking this into consideration, staff is of the opinion that the applicant's request warrants approval; however, since this request deals with expanding a legally non-conforming building and increasing the non-conformity of the articulation, it is viewed as a discretionary decision for the Planning and Zoning Commission. Staff will be available to address any questions at the Planning and Zoning Commission. meeting on April 30, 2024.

04/26/2024: SP2024-018; Site Plan for 227 National Drive

Please address the following comments (M= Mandatory Comments; I = Informational Comments)

- I.1 This is a request by Jonathan McBride for the approval of a Site Plan for an existing Office/Warehouse Facility on a 1.8040-acre tract of land being identified as Tract 2-8 of the J. R. Johnson Survey, Abstract No. 128, City of Rockwall, Rockwall County, Texas, zoned Heavy Commercial (HC) District, addressed as 227 National Drive.
- 1.2 For questions or comments concerning this case please contact Bethany Ross in the Planning Department at (972) 772-6488 or email bross@rockwall.com.
- M.3 For reference, include the case number (SP2024-018) in the lower right-hand corner of all pages of all revised plan submittals. (Subsection 01.02(D), Article 11, UDC)
- 1.4 The subject property will be required to be replatted after the engineering process to establish the new easements.

#### M.5 Site Plan

1) Vinyl fencing is not allowed. The options for fencing are wrought iron, decorative metal, or black vinyl coated chain link. (Subsection 08.02(B), of Article 08, of the Unified Development Code [UDC]).

#### M.6 Building Elevations

- 1) The building articulation does not meet the primary or secondary articulation requirements. Specifically, project height, width, as well as wall length requirements. The proposed building elevations are an improvement of what is currently there but it will require an exception from the Planning and Zoning Commission pending a recommendation from the Architecture Review Board. (Subsection 05.01.C.1, Article 05, UDC)
- I.7 Please note the scheduled meetings for this case:
- (1) Planning & Zoning Work Session meeting will be held on April 30, 2024.
- 1.8 All meetings will be held in person and in the City's Council Chambers. All meetings listed above are scheduled to begin at 6:00 p.m. (P&Z). The City requires that a

04/23/2024: 1. Min. City requirement is 18" RCP culvert. Sizing must be designed by an engineer.

- 2. Is this existing power pole going to be relocated? Please label.
- 3. Will you have a dumpster area? If so, show on the site plan.
- 4. Will this circle drive area be removed or will it remain?
- 5. Show how this building will be serviced by water/sewer (if needed). There is no existing sewer available on site. Existing septic system must be sized and approved by the County if adding additional bathrooms/septic services.
- 6. Detention will be required since you are adding impervious area. Please show a detention area somewhere on the site plan.
- 7. Only show the concrete hatch on areas that are proposed concrete paving. Do not show in the grass or for the building footprint.