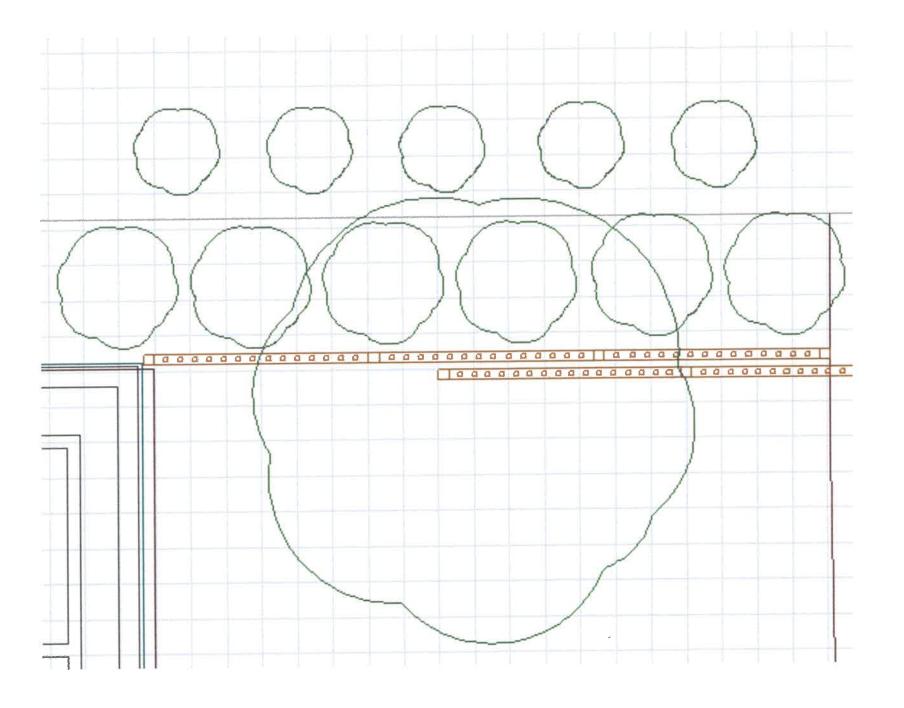

2 Live Oak 4" at 4' Rear of landscape screen

7 Wax Myrtle 7 Gal. Mid of landscape screen

Pink Muhly Grass 3 Gal.

Front of landscape screen

NUMBER DATE REVISED BY DESCRIP

Landscape Plan

227 National Dr Rockwall Tx, 75032

### General Notes:

- 1. Black Tejas Gravel to be placed in all planting zones
- 2. Drip irrigation will be used for all planting zones.
- 3. all planting zones will have metal edge banding.

Plant Zone 1

| Qty | Description             | Placement Location        |
|-----|-------------------------|---------------------------|
| 1   | Live Oak 4" at 4'       | Rear of landscape screen  |
| 7   | Wax Myrtle 7 Gal.       | Mid of landscape screen   |
| 6   | Pink Muhly Grass 3 Gal. | Front of landscape screen |

General Notes:

1. Black Tejas Gravel to be placed in all planting zones

2. Drip irrigation will be used for all planting zones.

| Qty | Description             | Placement Location        |  |
|-----|-------------------------|---------------------------|--|
| 1   | Live Oak 4" at 4'       | Rear of landscape screen  |  |
| 6   | Max Myrtle 7 Gal.       | Mid of landscape screen   |  |
| 5   | Pink Muhly Grass 3 Gal. | Front of landscape screen |  |

### General Notes:

- 1. Black Tejas Gravel to be placed in all planting zones
- 2. Drip irrigation will be used for all planting zones.
- 3. all planting zones will have metal edge banding.

| Qty | Description       | Placement Location       |
|-----|-------------------|--------------------------|
| 3   | Live Oak 4" at 4' | Rear of landscape screen |
| 10  | Max Myrtle 7 Gal. | Mid of landscape screen  |

Pink Muhly Grass 3 Gal. Front of landscape screen

REVISION TABLE
REVISION TABLE
REVISED BY IDESCRIP

Landscape Plan

227 National Dr Rockwall Tx, 75032

Patriot HLC

DATE:

03/15/2024

SCALE:

SHEET:

P-1

General Notes:

- 1. Black Tejas Gravel to be placed in all planting zones
- 2. Drip irrigation will be used for all planting zones.
- 3. all planting zones will have metal edge banding.

Plant Zone 4