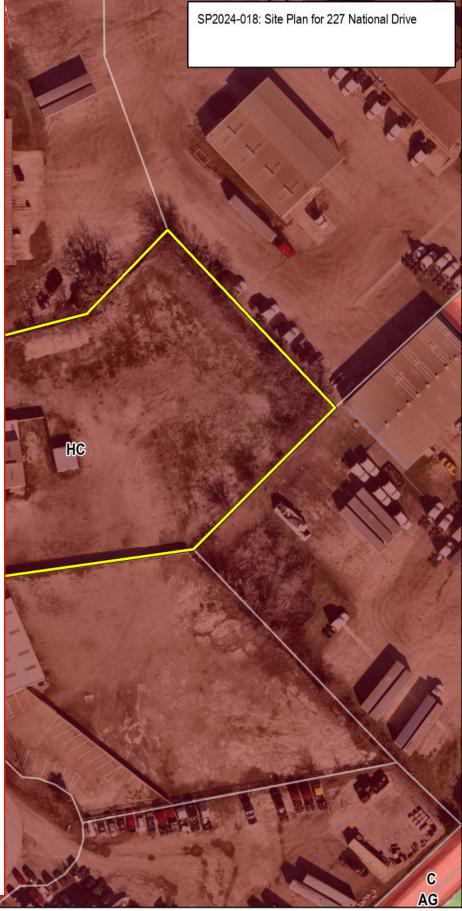

**SUBJECT:** SP2024-018; Site Plan for 227 National Drive

The applicant, Jonathan McBride, is requesting the approval of a site plan for the purpose of expanding the existing office/warehouse building at 227 National Drive by adding an additional 4,800 SF of building area. The subject property is a 1.804-acre tract of land, identified as Tract 2-8 of the J.R. Johnson Survey, Abstract No. 1280, and zoned Heavy Commercial (HC) District. Currently, the subject property is considered to be legally non-conforming with regard to the existing building, the unimproved parking areas and outside storage yard, the metal screening fence, and the lack of landscaping on the property. Prior to this proposal the subject property was being used as an *Automotive Impound Yard* (i.e. Dallas Towboys).

# PROJECT COMMENTS

DATE: 4/26/2024

PROJECT NUMBER: SP2024-018

PROJECT NAME: Site Plan for 227 National Drive

SITE ADDRESS/LOCATIONS: 227 NATIONAL DR, ROCKWALL, 75032

CASE CAPTION: Discuss and consider a request by Jonathan McBride for the approval of a Site Plan for an existing Office/Warehouse Facility on a

1.8040-acre tract of land being identified as Tract 2-8 of the J. R. Johnson Survey, Abstract No. 128, City of Rockwall, Rockwall

County, Texas, zoned Heavy Commercial (HC) District, addressed as 227 Nation Drive, and take any action necessary.

04/26/2024: SP2024-018; Site Plan for 227 National Drive

Please address the following comments (M= Mandatory Comments; I = Informational Comments)

- I.1 This is a request by Jonathan McBride for the approval of a Site Plan for an existing Office/Warehouse Facility on a 1.8040-acre tract of land being identified as Tract 2-8 of the J. R. Johnson Survey, Abstract No. 128, City of Rockwall, Rockwall County, Texas, zoned Heavy Commercial (HC) District, addressed as 227 National Drive.
- 1.2 For questions or comments concerning this case please contact Bethany Ross in the Planning Department at (972) 772-6488 or email bross@rockwall.com.
- M.3 For reference, include the case number (SP2024-018) in the lower right-hand corner of all pages of all revised plan submittals. (Subsection 01.02(D), Article 11, UDC)
- 1.4 The subject property will be required to be replatted after the engineering process to establish the new easements.