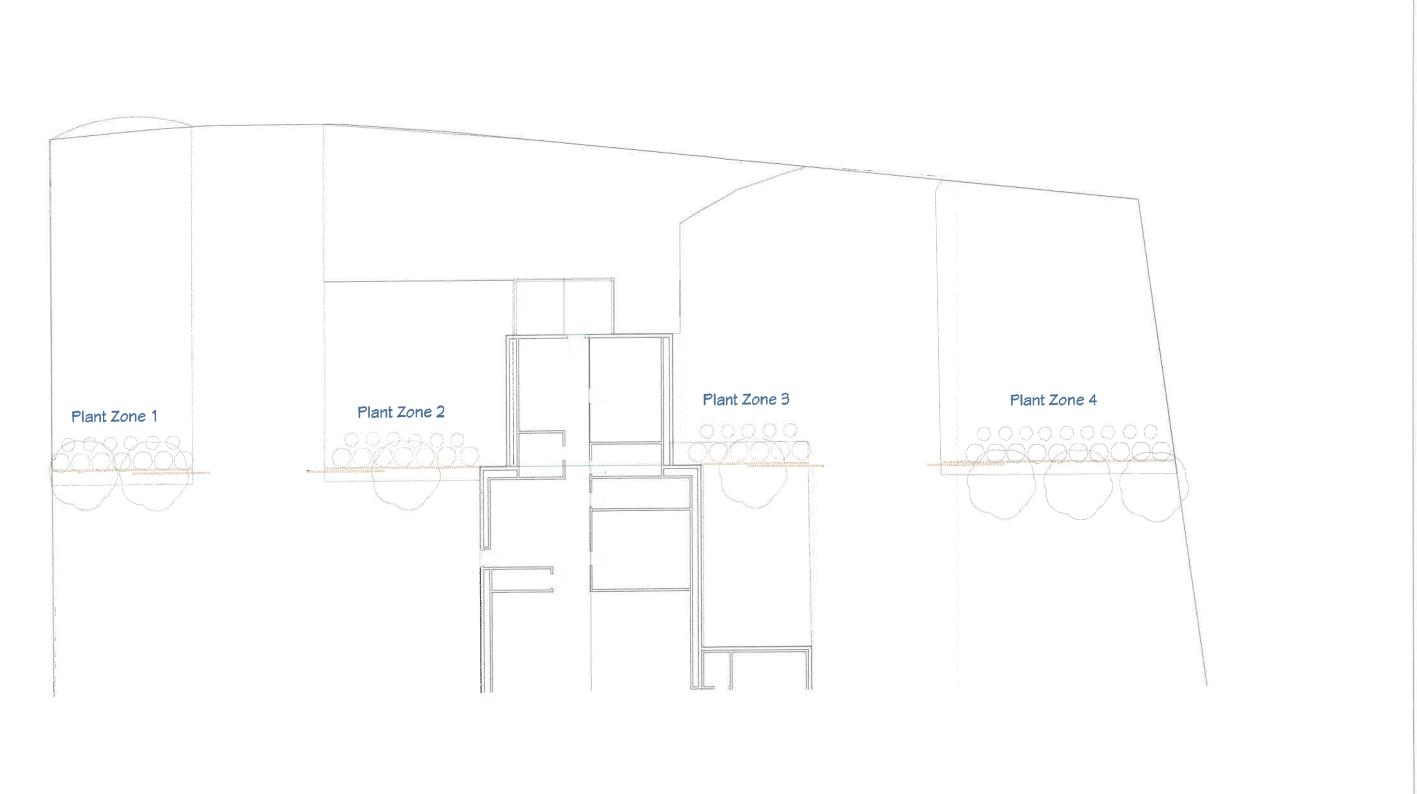

SCALE:

SHEET:

P-1

North Elevation

Plant Zones

NUMBER DATE REVISED BY DESCRIPTION

Landscape Plan

227 National Dr Rockwall Tx, 75032

### General Notes:

- 1. Black Tejas Gravel to be placed in all planting zones
- 2. Drip irrigation will be used for all planting zones.
- 3. all planting zones will have metal edge banding.

Plant Zone 1

Landscape Plan

227 National Dr Rockwall Tx, 75032

Patriot HLC

DATE: 03/15/2024

SCALE:

SHEET:

3. all planting zones will have metal edge banding.

Plant Zone 2

- 1. Black Tejas Gravel to be placed in all planting zones
- 2. Drip irrigation will be used for all planting zones.
- 3. all planting zones will have metal edge banding.

Plant Zone 4