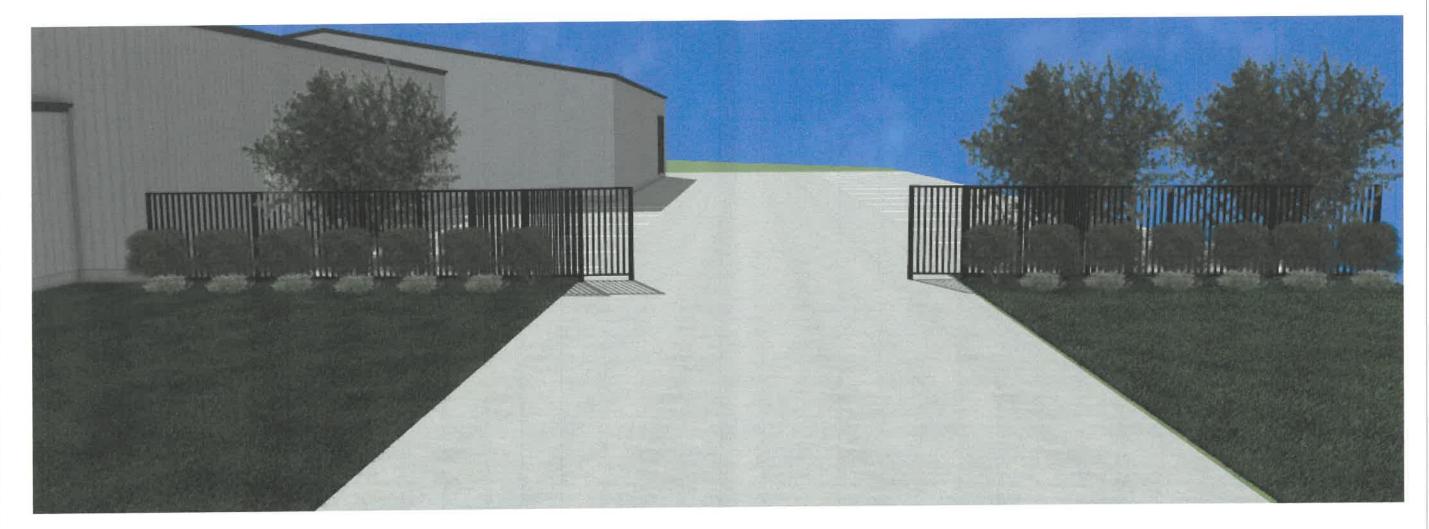

227 National Dr Rockwall Tx, 75032

Patriot HLC

DATE:

03/15/2024

SCALE:

SHEET:

Rendering
For Illustration Only

South Elevation

MBER DATE REVISED BY DESCRIPTION

Landscape Plan

227 National Dr Rockwall Tx, 75032

RAWINGS PROVIDED BY:
Patriot HLC

DATE:

03/15/2024

SCALE:

SHEET:

P-1

Rendering

For Illustration Only

North Elevation

Qty Description Placement Location

2 Live Oak 4" at 4' Rear of landscape screen

7 Wax Myrtle 7 Gal. Mid of landscape screen

Pink Muhly Grass 3 Gal.