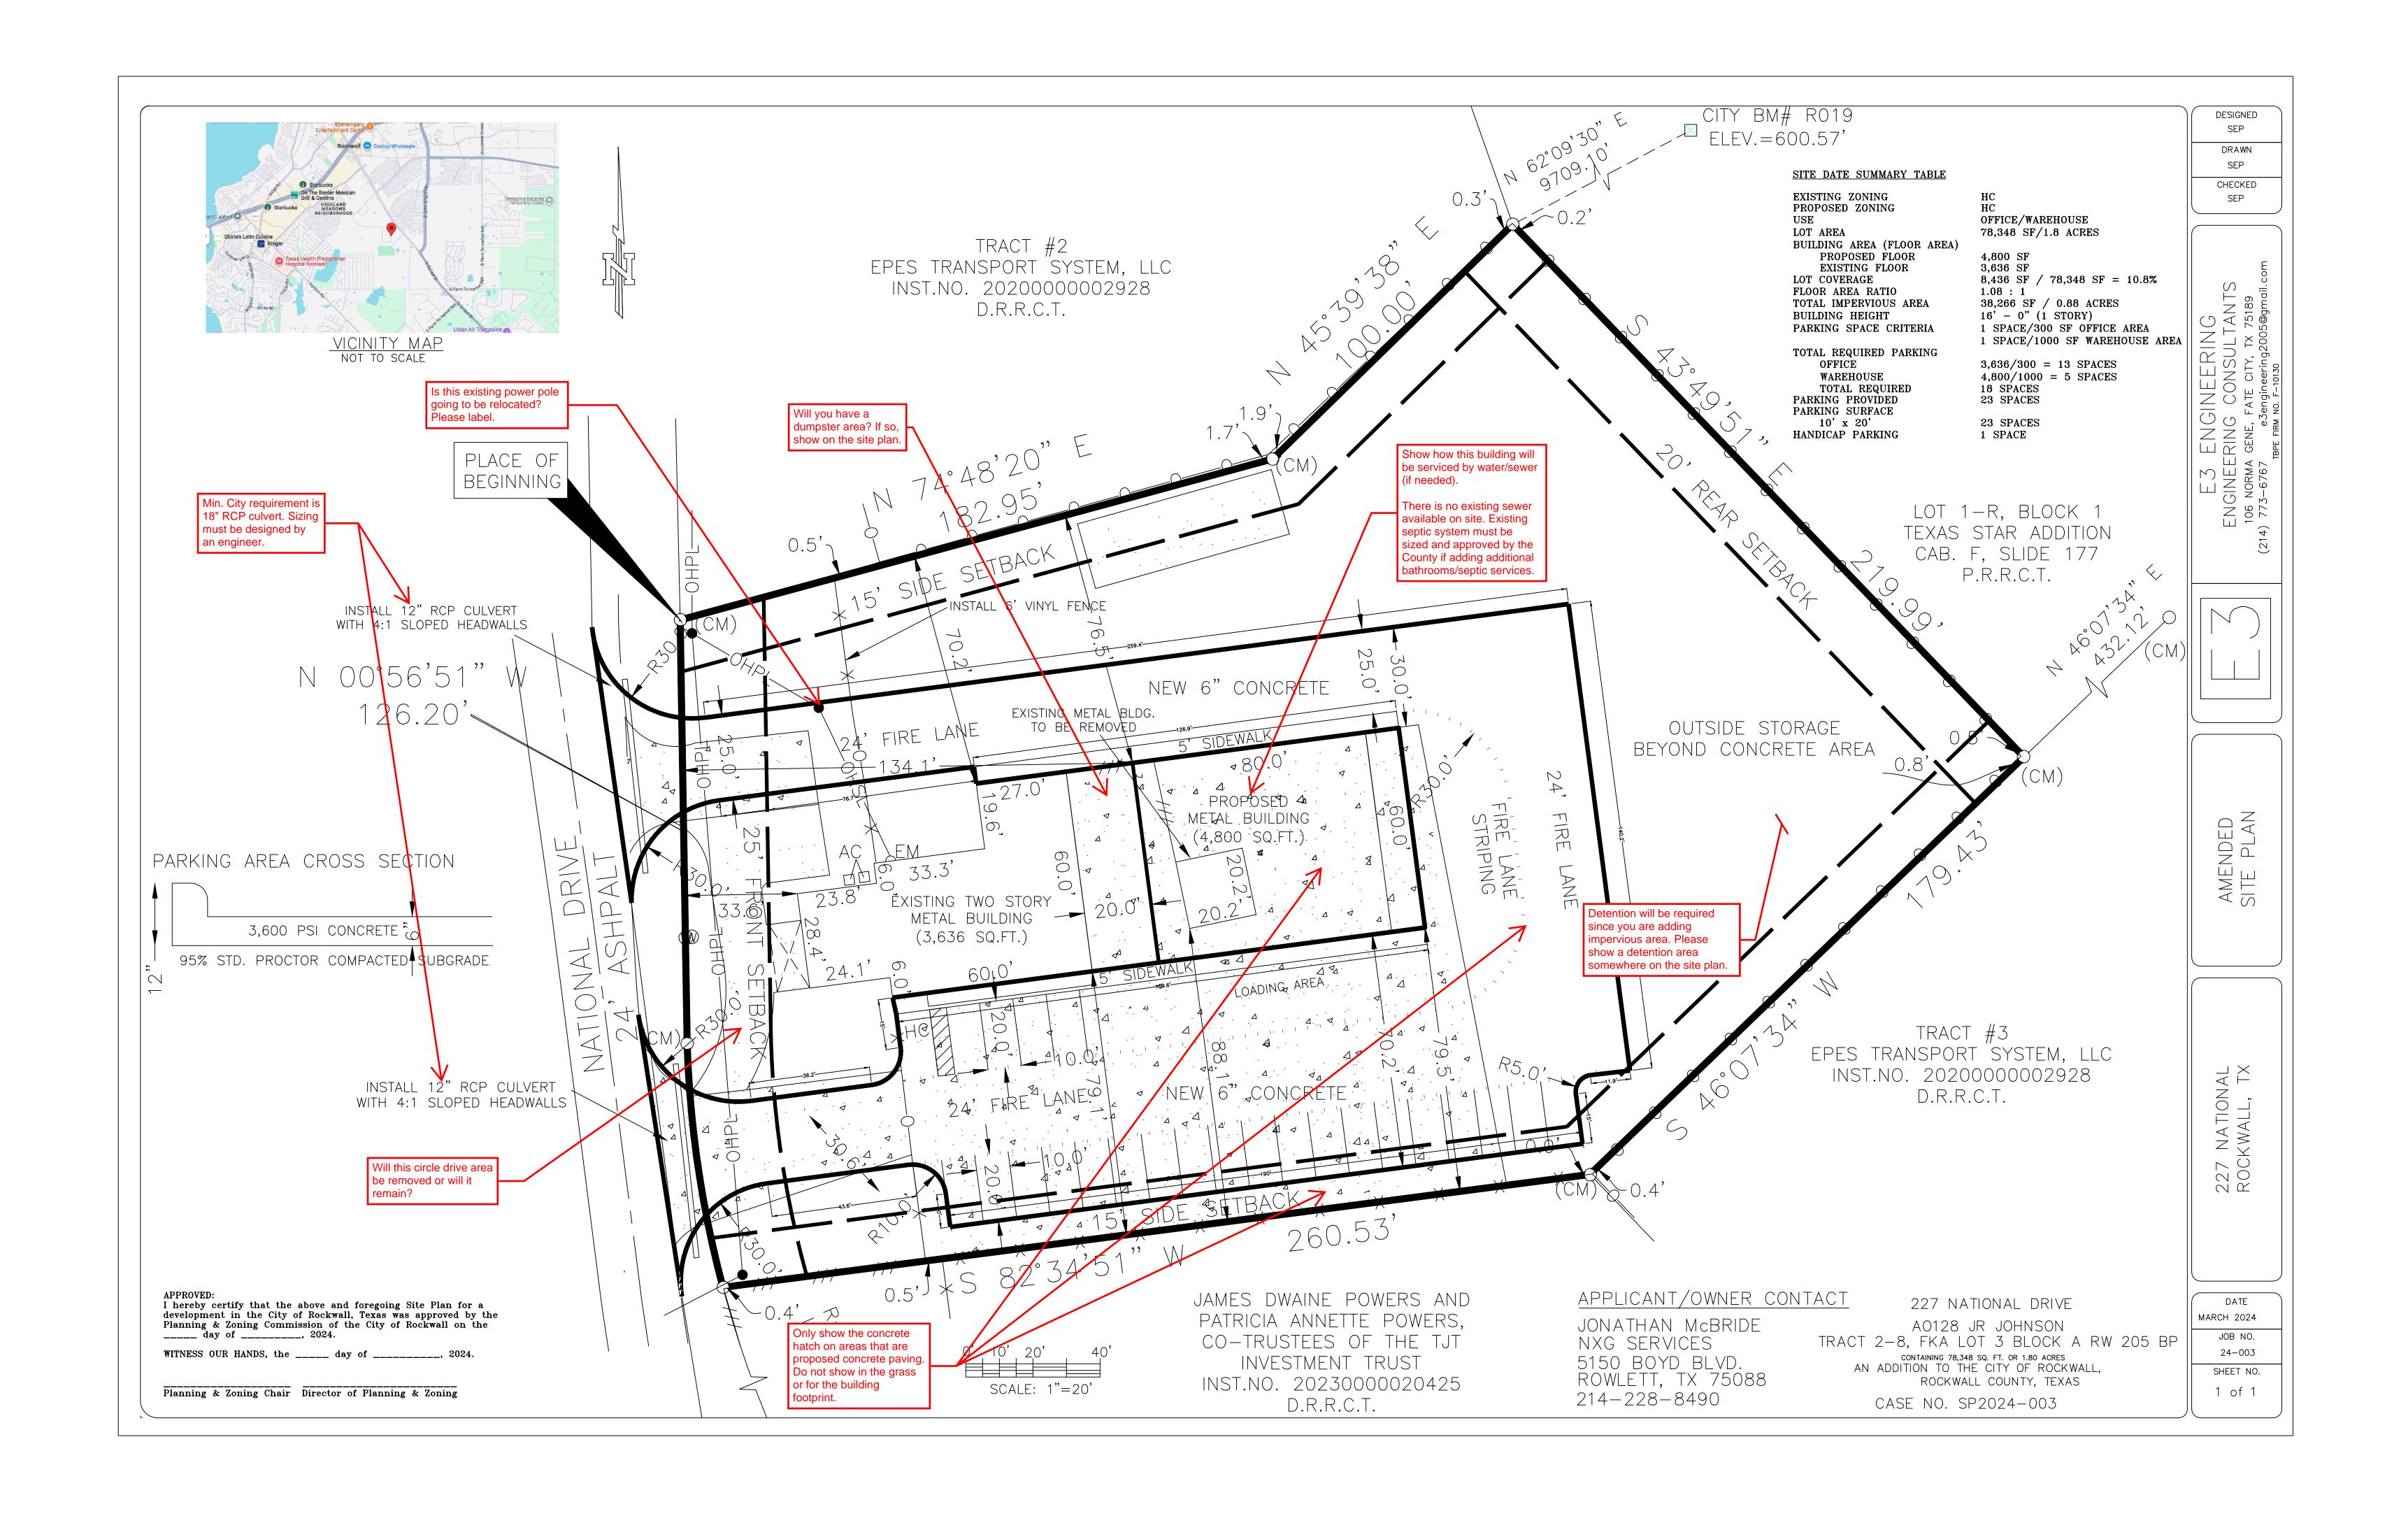

**SUBJECT:** SP2024-018; Site Plan for 227 National Drive

The applicant, Jonathan McBride, is requesting the approval of a site plan for the purpose of expanding the existing office/warehouse building at 227 National Drive by adding an additional 4,800 SF of building area. The subject property is a 1.804-acre tract of land, identified as Tract 2-8 of the J.R. Johnson Survey, Abstract No. 1280, and zoned Heavy Commercial (HC) District. Currently, the subject property is considered to be legally non-conforming with regard to the existing building, the unimproved parking areas and outside storage yard, the metal screening fence, and the lack of landscaping on the property. Prior to this proposal the subject property was being used as an *Automotive Impound Yard* (i.e. Dallas Towboys).

According to the site plan provided by the applicant, the subject property has a 3,636 SF office/warehouse building and a 408 SF storage building located situated on it. The applicant's proposal entails expanding the existing metal building by 4,800 SF, which will increase the overall building footprint to 8,436 SF. In addition, the applicant is proposing to remove the existing 408 SF metal building. The expansion of the main building will be situated to the rear of the subject property, and be done in materials comparable to the existing metal building. While this does not meet the City's articulation requirements staff should point out that they are making several improvements to the overall site that will bring the property closer into conformance with the Unified Development Code (UDC). Specifically, they will be constructing a 24-foot concrete fire lane around the building, providing a concrete parking lot with stripped parking spaces, and removing the metal screening fence and replacing it with wrought iron and three (3) tiered screening. Based on this, staff views this site plan as being an overall improvement to the area. Staff should note that this area is designated as a transitional area in the Future Land Use Map contained in the OURHometown Vision 2040 Comprehensive Plan. Transitional areas are areas where there is a high concentration of legal non-conforming properties, and "...should be given special consideration with regard to requests that further the establishment of uses and structures that will improve the property values of the adjacent properties ..." Taking this into consideration, staff is of the opinion that the applicant's request warrants approval; however, since this request deals with expanding a legally non-conforming building and increasing the non-conformity of the articulation, it is viewed as a discretionary decision for the Planning and Zoning Commission. Staff will be available to address any questions at the Planning and Zoning Commission. meeting on April 30, 2024.

04/26/2024: SP2024-018; Site Plan for 227 National Drive

Please address the following comments (M= Mandatory Comments; I = Informational Comments)

- I.1 This is a request by Jonathan McBride for the approval of a Site Plan for an existing Office/Warehouse Facility on a 1.8040-acre tract of land being identified as Tract 2-8 of the J. R. Johnson Survey, Abstract No. 128, City of Rockwall, Rockwall County, Texas, zoned Heavy Commercial (HC) District, addressed as 227 National Drive.
- 1.2 For questions or comments concerning this case please contact Bethany Ross in the Planning Department at (972) 772-6488 or email bross@rockwall.com.
- M.3 For reference, include the case number (SP2024-018) in the lower right-hand corner of all pages of all revised plan submittals. (Subsection 01.02(D), Article 11, UDC)
- 1.4 The subject property will be required to be replatted after the engineering process to establish the new easements.

#### M.5 Site Plan

1) Vinyl fencing is not allowed. The options for fencing are wrought iron, decorative metal, or black vinyl coated chain link. (Subsection 08.02(B), of Article 08, of the Unified Development Code [UDC]).

#### M.6 Building Elevations

- 1) The building articulation does not meet the primary or secondary articulation requirements. Specifically, project height, width, as well as wall length requirements. The proposed building elevations are an improvement of what is currently there but it will require an exception from the Planning and Zoning Commission pending a recommendation from the Architecture Review Board. (Subsection 05.01.C.1, Article 05, UDC)
- I.7 Please note the scheduled meetings for this case:
- (1) Planning & Zoning Work Session meeting will be held on April 30, 2024.
- 1.8 All meetings will be held in person and in the City's Council Chambers. All meetings listed above are scheduled to begin at 6:00 p.m. (P&Z). The City requires that a

04/23/2024: 1. Min. City requirement is 18" RCP culvert. Sizing must be designed by an engineer.

- 2. Is this existing power pole going to be relocated? Please label.
- 3. Will you have a dumpster area? If so, show on the site plan.
- 4. Will this circle drive area be removed or will it remain?
- 5. Show how this building will be serviced by water/sewer (if needed). There is no existing sewer available on site. Existing septic system must be sized and approved by the County if adding additional bathrooms/septic services.
- 6. Detention will be required since you are adding impervious area. Please show a detention area somewhere on the site plan.
- 7. Only show the concrete hatch on areas that are proposed concrete paving. Do not show in the grass or for the building footprint.

#### General Items:

- Need a site plan that indicates paving, parking, and utilities with dimensions.
- Must meet City's 2023 Standards of Design and Construction
- 4% Engineering Inspection Fees
- Impact Fees (Water & Roadway) if increasing meter size and increasing building size respectively.
- Minimum easement width is 20' for new easements. No structures including signage or walls allowed in easements.
- Retaining walls 3' and over must be engineered.
- All retaining walls (18" or taller) must be rock, stone, or stone face. No smooth concrete walls.
- Chain link fence is not allowed.
- Engineering plans must be signed and sealed by a registered professional engineer in the state of Texas. Engineering plans are not allowed to be hand drawn.
- Additional comments may be provided at the time of Engineering review.

#### Drainage Items:

- Detention is required if increasing impervious area.
- Detention pond will require a drainage easement located at 2' free board elevation. 100-year WSEL must be called out for detention ponds.
- Detention must be on site, and not within public utility easements or Right-of-Way.
- The property owner will be responsible for maintaining, repair, and replacement of the drainage systems.
- No vertical walls allowed in detention easement. 4:1 maximum side slopes.
- No public water or sanitary sewer allowed in detention easement.
- FFE for all buildings must be called out when adjacent to a detention pond. FEE must be a minimum 2' above the 100-year WSEL for the detention pond.
- Existing site flow patterns must be maintained.
- Grate inlets are not allowed.
- Dumpster areas to drain to oil/water separator and then to the storm lines.

#### Water and Wastewater Items:

The following is for information if additional utility services are wanted:

- There is an existing 8" water main along National Drive available for use.
- Only one "use" off a dead-end line (domestic, irrigation, fire sprinkler, fire hydrant, etc.)
- There is no existing sewer available on site. Existing septic system must be sized and approved by the County if up-sizing the building.
- Water and sanitary sewer and storm sewer must be 10' apart.
- All public utilities must be centered in easement.

#### Roadway Paving Items:

- All new parking, storage, drive aisles must be reinforced concrete. (No rock, gravel, or asphalt allowed)

- All Parking to be 20'x9' minimum.
- No dead-end parking allowed without an City approved turnaround.
- Drive isles to be 24' wide.
- Fire lane (if needed) to have 20' min radius if buildings are less than 30' tall. If any of the buildings are 30' or more, the fire lane will be 30' radius minimum.
- Fire lane (if needed) to be in a platted easement.

#### Landscaping:

- No trees to be with 10' of any public water, sewer or storm line that is 10" in diameter or larger.
- No trees to be with 5' of any public water, sewer, or storm line that is less than 10".