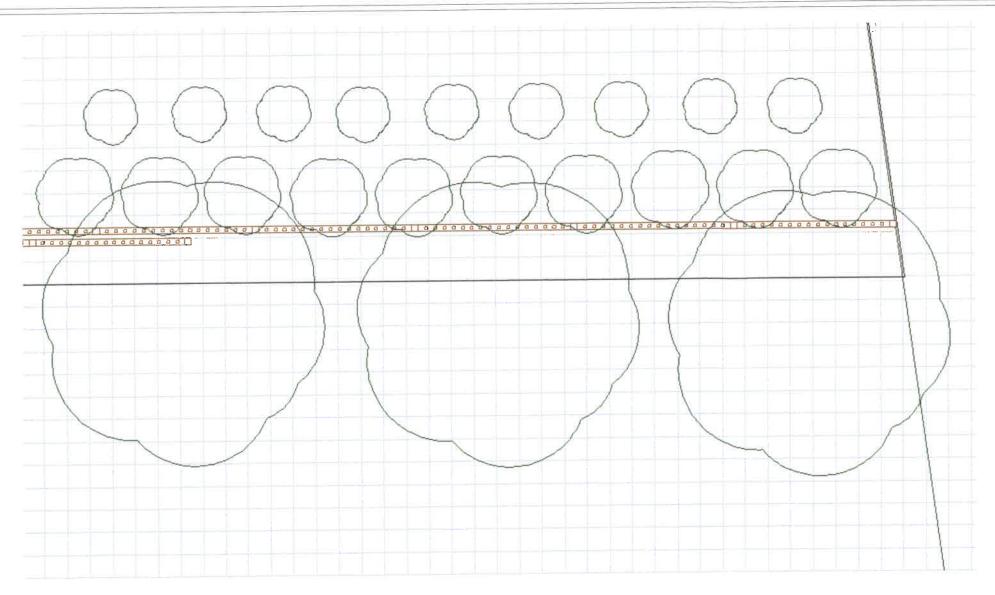

General Notes:

1. Black Tejas Gravel to be placed in all planting zones

2. Drip irrigation will be used for all planting zones.

| Qty | Description             | Placement Location        |  |
|-----|-------------------------|---------------------------|--|
| 1   | Live Oak 4" at 4'       | Rear of landscape screen  |  |
| 6   | Max Myrtle 7 Gal.       | Mid of landscape screen   |  |
| 5   | Pink Muhly Grass 3 Gal. | Front of landscape screen |  |

### General Notes:

- 1. Black Tejas Gravel to be placed in all planting zones
- 2. Drip irrigation will be used for all planting zones.
- 3. all planting zones will have metal edge banding.

| Qty | Description       | Placement Location       |
|-----|-------------------|--------------------------|
| 3   | Live Oak 4" at 4' | Rear of landscape screen |
| 10  | Max Myrtle 7 Gal. | Mid of landscape screen  |

Pink Muhly Grass 3 Gal. Front of landscape screen

REVISION TABLE
REVISION TABLE
REVISED BY IDESCRIP

Landscape Plan

227 National Dr Rockwall Tx, 75032

Patriot HLC

DATE:

03/15/2024

SCALE: