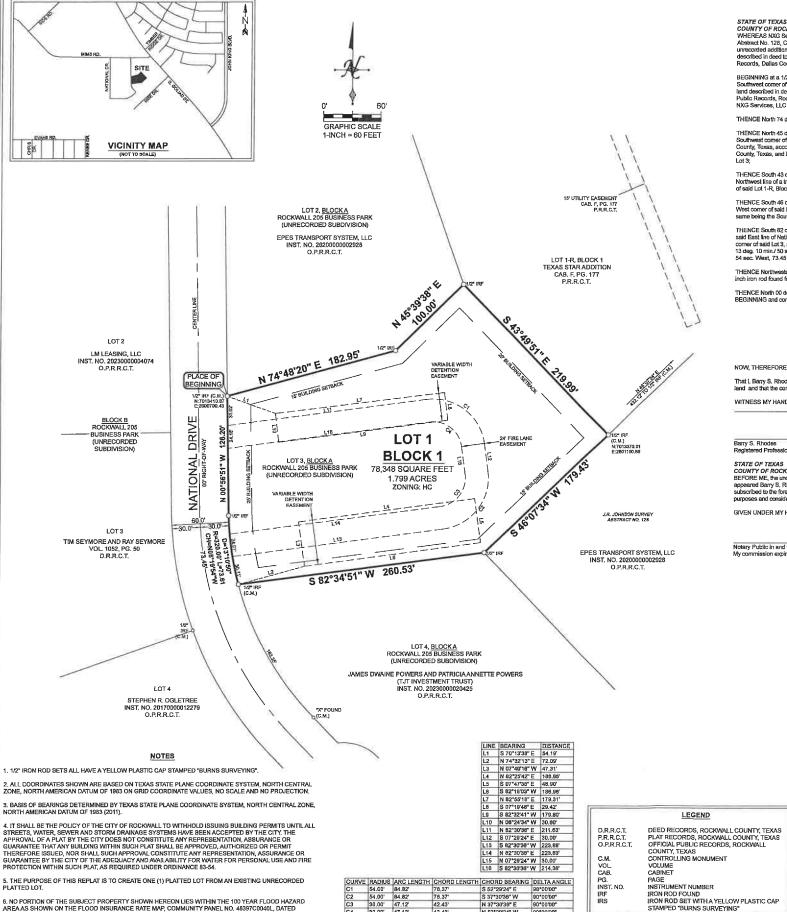

 CURVE
 RADIUS
 ARC LENGTH
 CHORD LENGTH
 CHORD BEARING
 DELTA ANGLE

 C1
 54.00°
 84.82°
 76.37°
 S 52°2924°
 90°0000°

 C2
 54.00°
 84.82°
 76.37°
 S 53°2033°
 90°0000°

 C3
 30.00°
 47.12°
 42.43°
 N 37°30'38°
 90°0000°

5. THE PURPOSE OF THIS REPLAT IS TO CREATE ONE (1) PLATTED LOT FROM AN EXISTING UNRECORDED PLATTED LOT.

6. NO PORTION OF THE SUBJECT PROPERTY SHOWN HEREON LIES WITHIN THE 100 YEAR FLOOD HAZARD AREA AS SHOWN ON THE FLOOD INSURANCE RATE MAP, COMMUNITY PANEL NO. 48397C0040L, DATED 09/28/2008, ZONE X.

#### OWNER'S DEDICATION

STATE OF TEXAS

STATE OF TEXAS
COUNTY OF ROCKWALL
WHEREAS NXG Services, LLC, is the sole owner of a tract of land located in the J. R. JOHNSON SURVEY,
Abstract No. 128, City of Rockwall, Rockwall County, Texas, being Lot 3, of Rockwall 205 Business Park, an
unrecorded addition to the City of Rockwall, Rockwall County, Texas, and being the same tract of land
described in deed to NXG Services, LLC, recorded in Instrument No. 2024000004497, Official Public
Records, Dallas County, Texas, and being more particularly described as follows:

BEGINNING at a 1/2 inch iron rod found in the East line of National Drive, a 60 foot right-of-way, at the Southwest corner of Lot 2, Block A, of said 205 Business Park same being the Southwest corner a tract of land described in deed to Epes Transport System, LLC, recorded in Instrument No. 20200000002928, Official Public Records, Rockwall County, Taxas, and being the Northwest corner of said Lot 3, Block A, and said NXG Services, LLC tract;

THENCE North 74 deg. 48 min. 20 sec. East, a distance of 182.95 feet to a 1/2 inch iron rod found for corner,

THENCE North 45 deg. 39 min, 38 sec. East, a distance of 100.00' to a 1/Z inch Iron rod found at the Southwest comer of Lot1-R, Block 1, of Texas Star Addition, an addition to the City of Rockwall, Rockwall County, Texas, according to the plat thereof recorded in Cabinet F, Page 177, Plat Records, Rockwall County, Texas, and being the Southeast comer of said Lot 2, Block A, same being the North comer of said Lot 3;

THENCE South 43 deg. 49 min. 51 sec. East, a distance of 219.99 feet to a 1/2 inch iron rod found in the Northwest line of a tract of land described in said deed to Epes Transport System, LLC, at the South come of said Lot 1-4, Block 1, and being the East conner of said Lot 1-4, Block 1, and being the East conner of said Lot 1-4.

THENCE South 46 deg. 07 min. 34 sec. West, a distance of 179.43 feet to a 1/2 inch iron rod found at the West corner of said Epose Transport System, LLC tract, and being the North corner of Lot 4, of said Block A same being the Southeast corner of said Lot 2.

THENCE South 62 deg. 34 min. 51 sec. West, a distance of 260.53 feet to a 1/2 inch iron rod found in the said East line of National Drive, at the Northwest comer of said Lot 4, Block A, same being the Southwest corner of said Lot 3, and being at the beginning of a non-tangent curve to the right, having a central sngle of 13 deg. 10 min./ 50 sec., a radius of 320.00 feet, and a chord bearing and distance of North 08 deg. 19 min.

THENCE Northwesterly with said East line and said curve to the right, an arc distance of 73.81 feet to a 1/2 inch iron rod found for corner.

THENCE North 00 deg. 56 min. 51 sec, West, with said East line, a distance of 126,20 feet to the PLACE OF BEGINNING and containing 78,348 square feet or 1.799 acres of land.

WITNESS OUR HANDS, this\_

Mayor, City of Rockwall

PROPERTY ADDRESS: 227 NATIONAL DRIVE, ROCKWALL, TX 75032 OWNER: NXG SERVICES, LLC ADDRESS: 5150 BOYD BLVD ROWLETT TX 75080 PHONE: 214-228-8490

PROFESSIONAL LAND SURVEYORS OFFICE: 2701 SUNSET RIDGE DRIVE, SUITE 303, ROCKWALL, TX 75032 SURVEYOR: BARRY S. RHODES - RPLS NO. 3691 FIRM NO. 10194366

WEBSITE: WWW.BURNSSURVEY.COM JOB NO.: 202400919-01 PREPARATION DATE: 09/27/2024 DRAWN BY: TD

**REPLAT** LOT 1, BLOCK 1 **NXG SERVICES ADDITION** 

BEING A REPLAT OF LOT 3, BLOCK A, OF ROCKWALL 205 BUSINESS PARK, AN UNRECORDED SUBDIVISION. OUT OF THE J.R. JOHNSON SURVEY, ABSTRACT NO. 128, CITY OF ROCKWALL, ROCKWALL COUNTY, TEXAS CASE NO.