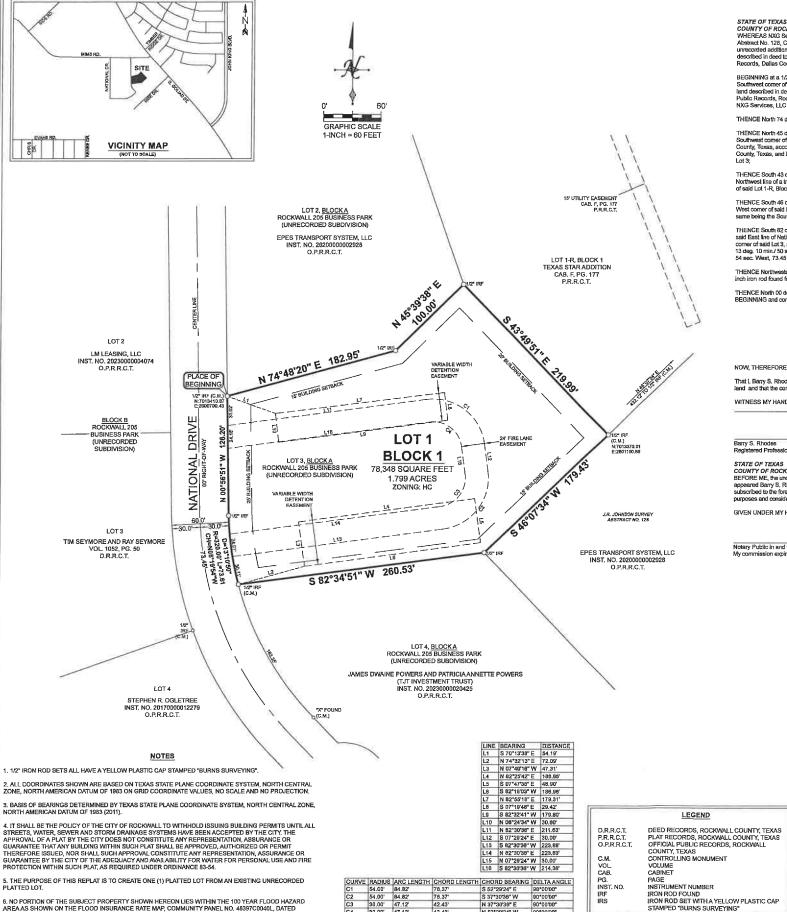

 CURVE
 RADIUS
 ARC LENGTH
 CHORD LENGTH
 CHORD BEARING
 DELTA ANGLE

 C1
 54.00°
 84.82°
 76.37°
 S 52°2924°
 90°0000°

 C2
 54.00°
 84.82°
 76.37°
 S 53°2033°
 90°0000°

 C3
 30.00°
 47.12°
 42.43°
 N 37°30'38°
 90°0000°

5. THE PURPOSE OF THIS REPLAT IS TO CREATE ONE (1) PLATTED LOT FROM AN EXISTING UNRECORDED PLATTED LOT.

6. NO PORTION OF THE SUBJECT PROPERTY SHOWN HEREON LIES WITHIN THE 100 YEAR FLOOD HAZARD AREA AS SHOWN ON THE FLOOD INSURANCE RATE MAP, COMMUNITY PANEL NO. 48397C0040L, DATED 09/28/2008, ZONE X.

#### OWNER'S DEDICATION

STATE OF TEXAS

STATE OF TEXAS
COUNTY OF ROCKWALL
WHEREAS NXG Services, LLC, is the sole owner of a tract of land located in the J. R. JOHNSON SURVEY,
Abstract No. 128, City of Rockwall, Rockwall County, Texas, being Lot 3, of Rockwall 205 Business Park, an
unrecorded addition to the City of Rockwall, Rockwall County, Texas, and being the same tract of land
described in deed to NXG Services, LLC, recorded in Instrument No. 2024000004497, Official Public
Records, Dallas County, Texas, and being more particularly described as follows:

BEGINNING at a 1/2 inch iron rod found in the East line of National Drive, a 60 foot right-of-way, at the Southwest corner of Lot 2, Block A, of said 205 Business Park same being the Southwest corner a tract of land described in deed to Epes Transport System, LLC, recorded in Instrument No. 20200000002928, Official Public Records, Rockwall County, Taxas, and being the Northwest corner of said Lot 3, Block A, and said NXG Services, LLC tract;

THENCE North 74 deg. 48 min. 20 sec. East, a distance of 182.95 feet to a 1/2 inch iron rod found for corner,

THENCE North 45 deg. 39 min, 38 sec. East, a distance of 100.00' to a 1/Z inch Iron rod found at the Southwest comer of Lot1-R, Block 1, of Texas Star Addition, an addition to the City of Rockwall, Rockwall County, Texas, according to the plat thereof recorded in Cabinet F, Page 177, Plat Records, Rockwall County, Texas, and being the Southeast comer of said Lot 2, Block A, same being the North comer of said Lot 3;

THENCE South 43 deg. 49 min. 51 sec. East, a distance of 219.99 feet to a 1/2 inch iron rod found in the Northwest line of a tract of land described in said deed to Epes Transport System, LLC, at the South come of said Lot 1-4, Block 1, and being the East conner of said Lot 1-4, Block 1, and being the East conner of said Lot 1-4.

THENCE South 46 deg. 07 min. 34 sec. West, a distance of 179.43 feet to a 1/2 inch iron rod found at the West corner of said Epose Transport System, LLC tract, and being the North corner of Lot 4, of said Block A same being the Southeast corner of said Lot 2.

THENCE South 62 deg. 34 min. 51 sec. West, a distance of 260.53 feet to a 1/2 inch iron rod found in the said East line of National Drive, at the Northwest comer of said Lot 4, Block A, same being the Southwest corner of said Lot 3, and being at the beginning of a non-tangent curve to the right, having a central sngle of 13 deg. 10 min./ 50 sec., a radius of 320.00 feet, and a chord bearing and distance of North 08 deg. 19 min.

THENCE Northwesterly with said East line and said curve to the right, an arc distance of 73.81 feet to a 1/2 inch iron rod found for corner.

THENCE North 00 deg. 56 min. 51 sec, West, with said East line, a distance of 126,20 feet to the PLACE OF BEGINNING and containing 78,348 square feet or 1.799 acres of land.