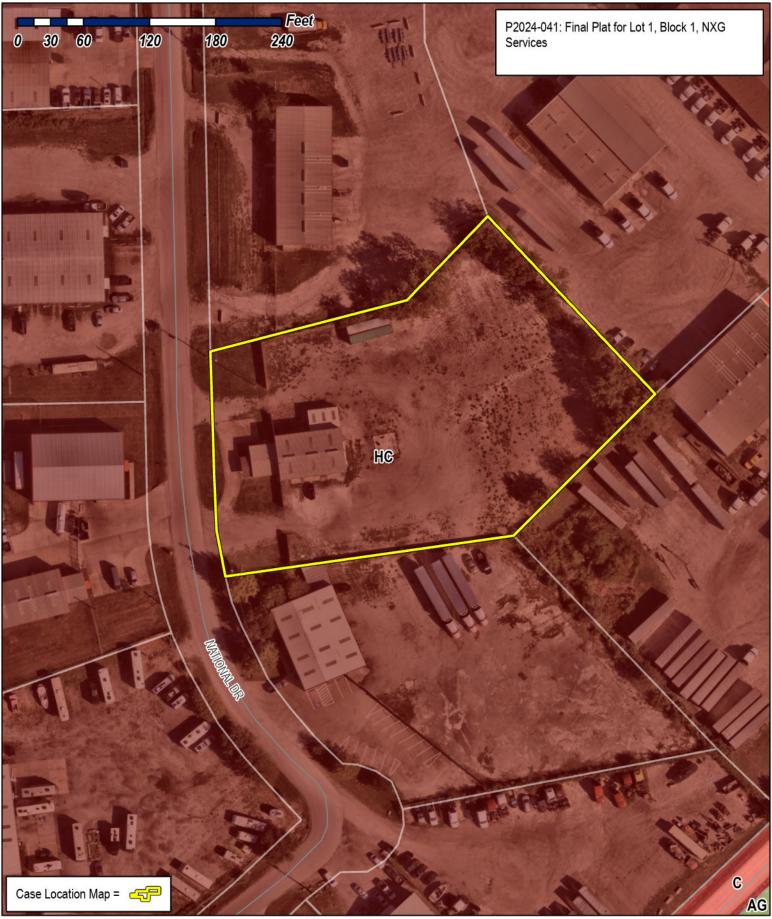

WEBSITE: WWW.BURNSSURVEY.COM JOB NO.: 202400919-01 PREPARATION DATE: 09/27/2024 DRAWN BY: TD

**REPLAT** LOT 1, BLOCK 1 **NXG SERVICES ADDITION** 

BEING A REPLAT OF LOT 3, BLOCK A, OF ROCKWALL 205 BUSINESS PARK, AN UNRECORDED SUBDIVISION. OUT OF THE J.R. JOHNSON SURVEY, ABSTRACT NO. 128, CITY OF ROCKWALL, ROCKWALL COUNTY, TEXAS CASE NO.