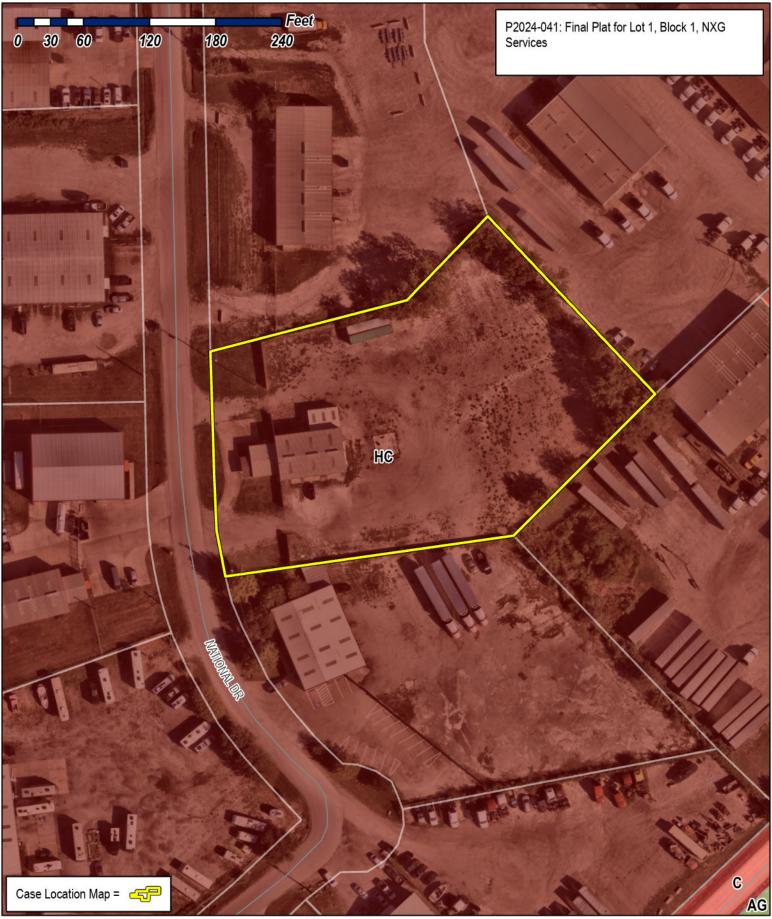

5. THE PURPOSE OF THIS REPLAT IS TO CREATE ONE (1) PLATTED LOT FROM AN EXISTING UNRECORDED PLATTED LOT.

6. NO PORTION OF THE SUBJECT PROPERTY SHOWN HEREON LIES WITHIN THE 100 YEAR FLOOD HAZARD AREA AS SHOWN ON THE FLOOD INSURANCE RATE MAP, COMMUNITY PANEL NO. 48397C0040L, DATED 09/28/2008, ZONE X.