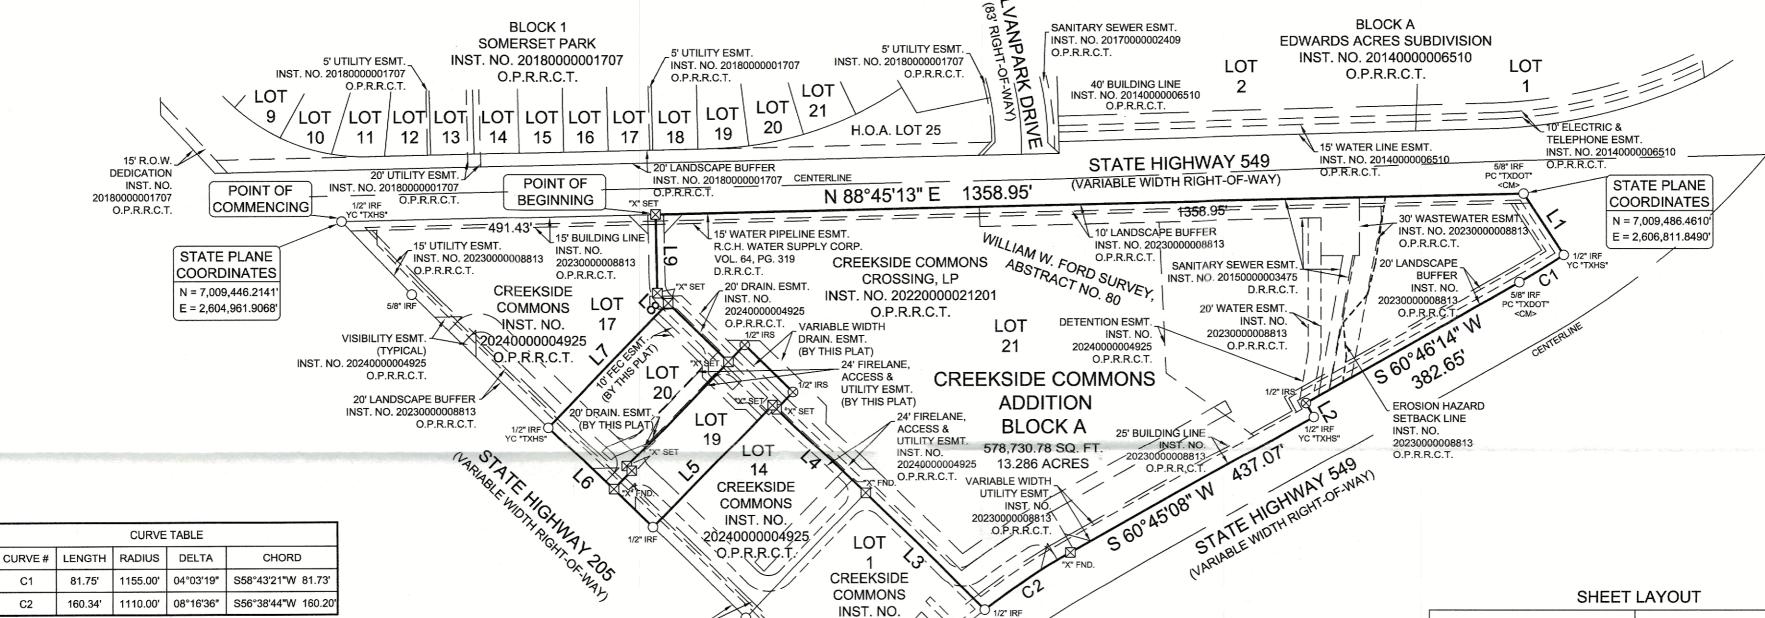

| ☐ PRELIMINARY F☐ FINAL PLAT (\$3<br>☑ REPLAT (\$300.0<br>☐ AMENDING OR | \$100.00 + \$15.00 ACRE) 1 PLAT (\$200.00 + \$15.00 ACRE) 1 00.00 + \$20.00 ACRE) 1 10 + \$20.00 ACRE) 1 (\$565.72) MINOR PLAT (\$150.00) FEMENT REQUEST (\$100.00)                                                                                                | ☐ ZONING CHAN ☐ SPECIFIC USE ☐ PD DEVELOPI OTHER APPLICA ☐ TREE REMOV. ☐ VARIANCE RE               | E PERMIT (\$20<br>MENT PLANS (<br><i>TION FEES:</i><br>AL (\$75.00) | 0.00 + \$15.00 ACF<br>(\$200.00 + \$15.00 | AĆRE) <sup>1</sup>          |                              |
|------------------------------------------------------------------------|--------------------------------------------------------------------------------------------------------------------------------------------------------------------------------------------------------------------------------------------------------------------|----------------------------------------------------------------------------------------------------|---------------------------------------------------------------------|-------------------------------------------|-----------------------------|------------------------------|
|                                                                        | CATION FEES:<br>0.00 + \$20.00 ACRE) <sup>1</sup><br>PLAN/ELEVATIONS/LANDSCAPING PLAN (\$100.00)                                                                                                                                                                   | NOTES: †: IN DETERMINING THE PER ACRE AMOUNT. FI ?: A \$1,000.00 FEE WI INVOLVES CONSTRUCT PERMIT. | OR REQUESTS ON<br>LL BE ADDED TO                                    | LESS THAN ONE ACRE,<br>THE APPLICATION FE | ROUND UP TO C               | ONE (1) ACRE.<br>EQUEST THAT |
| PROPERTY INFO                                                          | DRMATION [PLEASE PRINT]                                                                                                                                                                                                                                            |                                                                                                    |                                                                     |                                           |                             |                              |
| ADDRESS                                                                | NWC of Hwy 205 and Future FM 549                                                                                                                                                                                                                                   |                                                                                                    |                                                                     |                                           |                             |                              |
| SUBDIVISION                                                            | Creekside Commons                                                                                                                                                                                                                                                  |                                                                                                    | LOT                                                                 | 15,16 & 18                                | BLOCK                       | Α                            |
| GENERAL LOCATION                                                       | NWC of Hwy 205 and Future FM 549                                                                                                                                                                                                                                   |                                                                                                    |                                                                     |                                           |                             |                              |
| ZONING, SITE PL                                                        | AN AND PLATTING INFORMATION [PLEAS                                                                                                                                                                                                                                 | E PRINT]                                                                                           |                                                                     |                                           |                             |                              |
| CURRENT ZONING                                                         |                                                                                                                                                                                                                                                                    | CURRENT USE                                                                                        | Unde                                                                | veloped                                   |                             |                              |
| PROPOSED ZONING                                                        | Commercial (C)                                                                                                                                                                                                                                                     | PROPOSED USE                                                                                       | Resta                                                               | urant w/ dri                              | ve-throu                    | gh                           |
| ACREAGE                                                                | 13.286 LOTS [CURRENT]                                                                                                                                                                                                                                              | 15,16 & 18                                                                                         | LO*                                                                 | TS [PROPOSED]                             | 19,20 8                     | <u>k</u> 21                  |
| REGARD TO ITS A<br>RESULT IN THE D                                     | <u>PLATS</u> : BY CHECKING THIS BOX YOU ACKNOWLEDGE TI<br>APPROVAL PROCESS, AND FAILURE TO ADDRESS ANY OF<br>ENIAL OF YOUR CASE.<br>ANT/AGENT INFORMATION [PLEASE PRINTICH                                                                                         | STAFF'S COMMENTS BY 1                                                                              | THE DATE PRO                                                        | /IDED ON THE DEV                          | ELOPMENT C                  | ALENDAR WILL                 |
| ☐ OWNER                                                                | Creekside Commons Crossing LP                                                                                                                                                                                                                                      | ☑ APPLICANT                                                                                        |                                                                     | The Dimension                             | Group                       |                              |
| CONTACT PERSON                                                         | Michael Hampton                                                                                                                                                                                                                                                    | CONTACT PERSON                                                                                     |                                                                     | Keaton Mai                                |                             |                              |
| ADDRESS                                                                | 10755 Sandhill Rd                                                                                                                                                                                                                                                  | ADDRESS                                                                                            |                                                                     | 10755 Sandhill                            | Rd                          |                              |
|                                                                        |                                                                                                                                                                                                                                                                    |                                                                                                    |                                                                     |                                           |                             |                              |
| CITY, STATE & ZIP                                                      | Dallas, TX 75238                                                                                                                                                                                                                                                   | CITY, STATE & ZIP                                                                                  |                                                                     | Dallas, TX 7523                           | 38                          |                              |
| PHONE                                                                  | 214-271-4630                                                                                                                                                                                                                                                       | PHONE                                                                                              |                                                                     | 214-600-1152                              |                             |                              |
| E-MAIL                                                                 | mhampton@prudentdevelopment.com                                                                                                                                                                                                                                    | E-MAIL                                                                                             |                                                                     | kmai@dimensio                             | ongroup.com                 |                              |
|                                                                        | CATION [REQUIRED]<br>RSIGNED AUTHORITY, ON THIS DAY PERSONALLY APPEAREI<br>ON ON THIS APPLICATION TO BE TRUE AND CERTIFIED THE                                                                                                                                     |                                                                                                    | ampton                                                              | [OWNER]                                   | THE UNDER                   | SIGNED, WHO                  |
| S SOS TZ                                                               | I AM THE OWNER FOR THE PURPOSE OF THIS APPLICATION; AL<br>TO COVER THE COST OF THIS APPLICATION, HA<br>, 20 BY SIGNING THIS APPLICATION, I AGRE<br>D WITHIN THIS APPLICATION TO THE PUBLIC. THE CITY IS<br>ION WITH THIS APPLICATION, IF SUCH REPRODUCTION IS ASSO | S BEEN PAID TO THE CITY (<br>TE THAT THE CITY OF ROC<br>ALSO AUTHORIZED AND                        | OF ROCKWALL (<br>KWALL (I.E. "CIT<br>PERMITTED TO                   | N THIS THE                                | AND PERMITTE<br>COPYRIGHTED | DAY_OF                       |
| GIVEN UNDER MY HAND                                                    | AND SEAL OF OFFICE ON THIS THE 18 DAY OF QC                                                                                                                                                                                                                        | ober 2024                                                                                          |                                                                     | Millia con                                | THEY PAI                    |                              |
|                                                                        | OWNER'S SIGNATURE                                                                                                                                                                                                                                                  |                                                                                                    |                                                                     | 4.4.                                      | RTNEY FRIZ<br>Public_State  |                              |
| NOTARY PUBLIC IN AND                                                   | FOR THE STATE OF TEXAS CHULLY                                                                                                                                                                                                                                      | iel                                                                                                | WE'S                                                                |                                           | Expires 03-                 |                              |