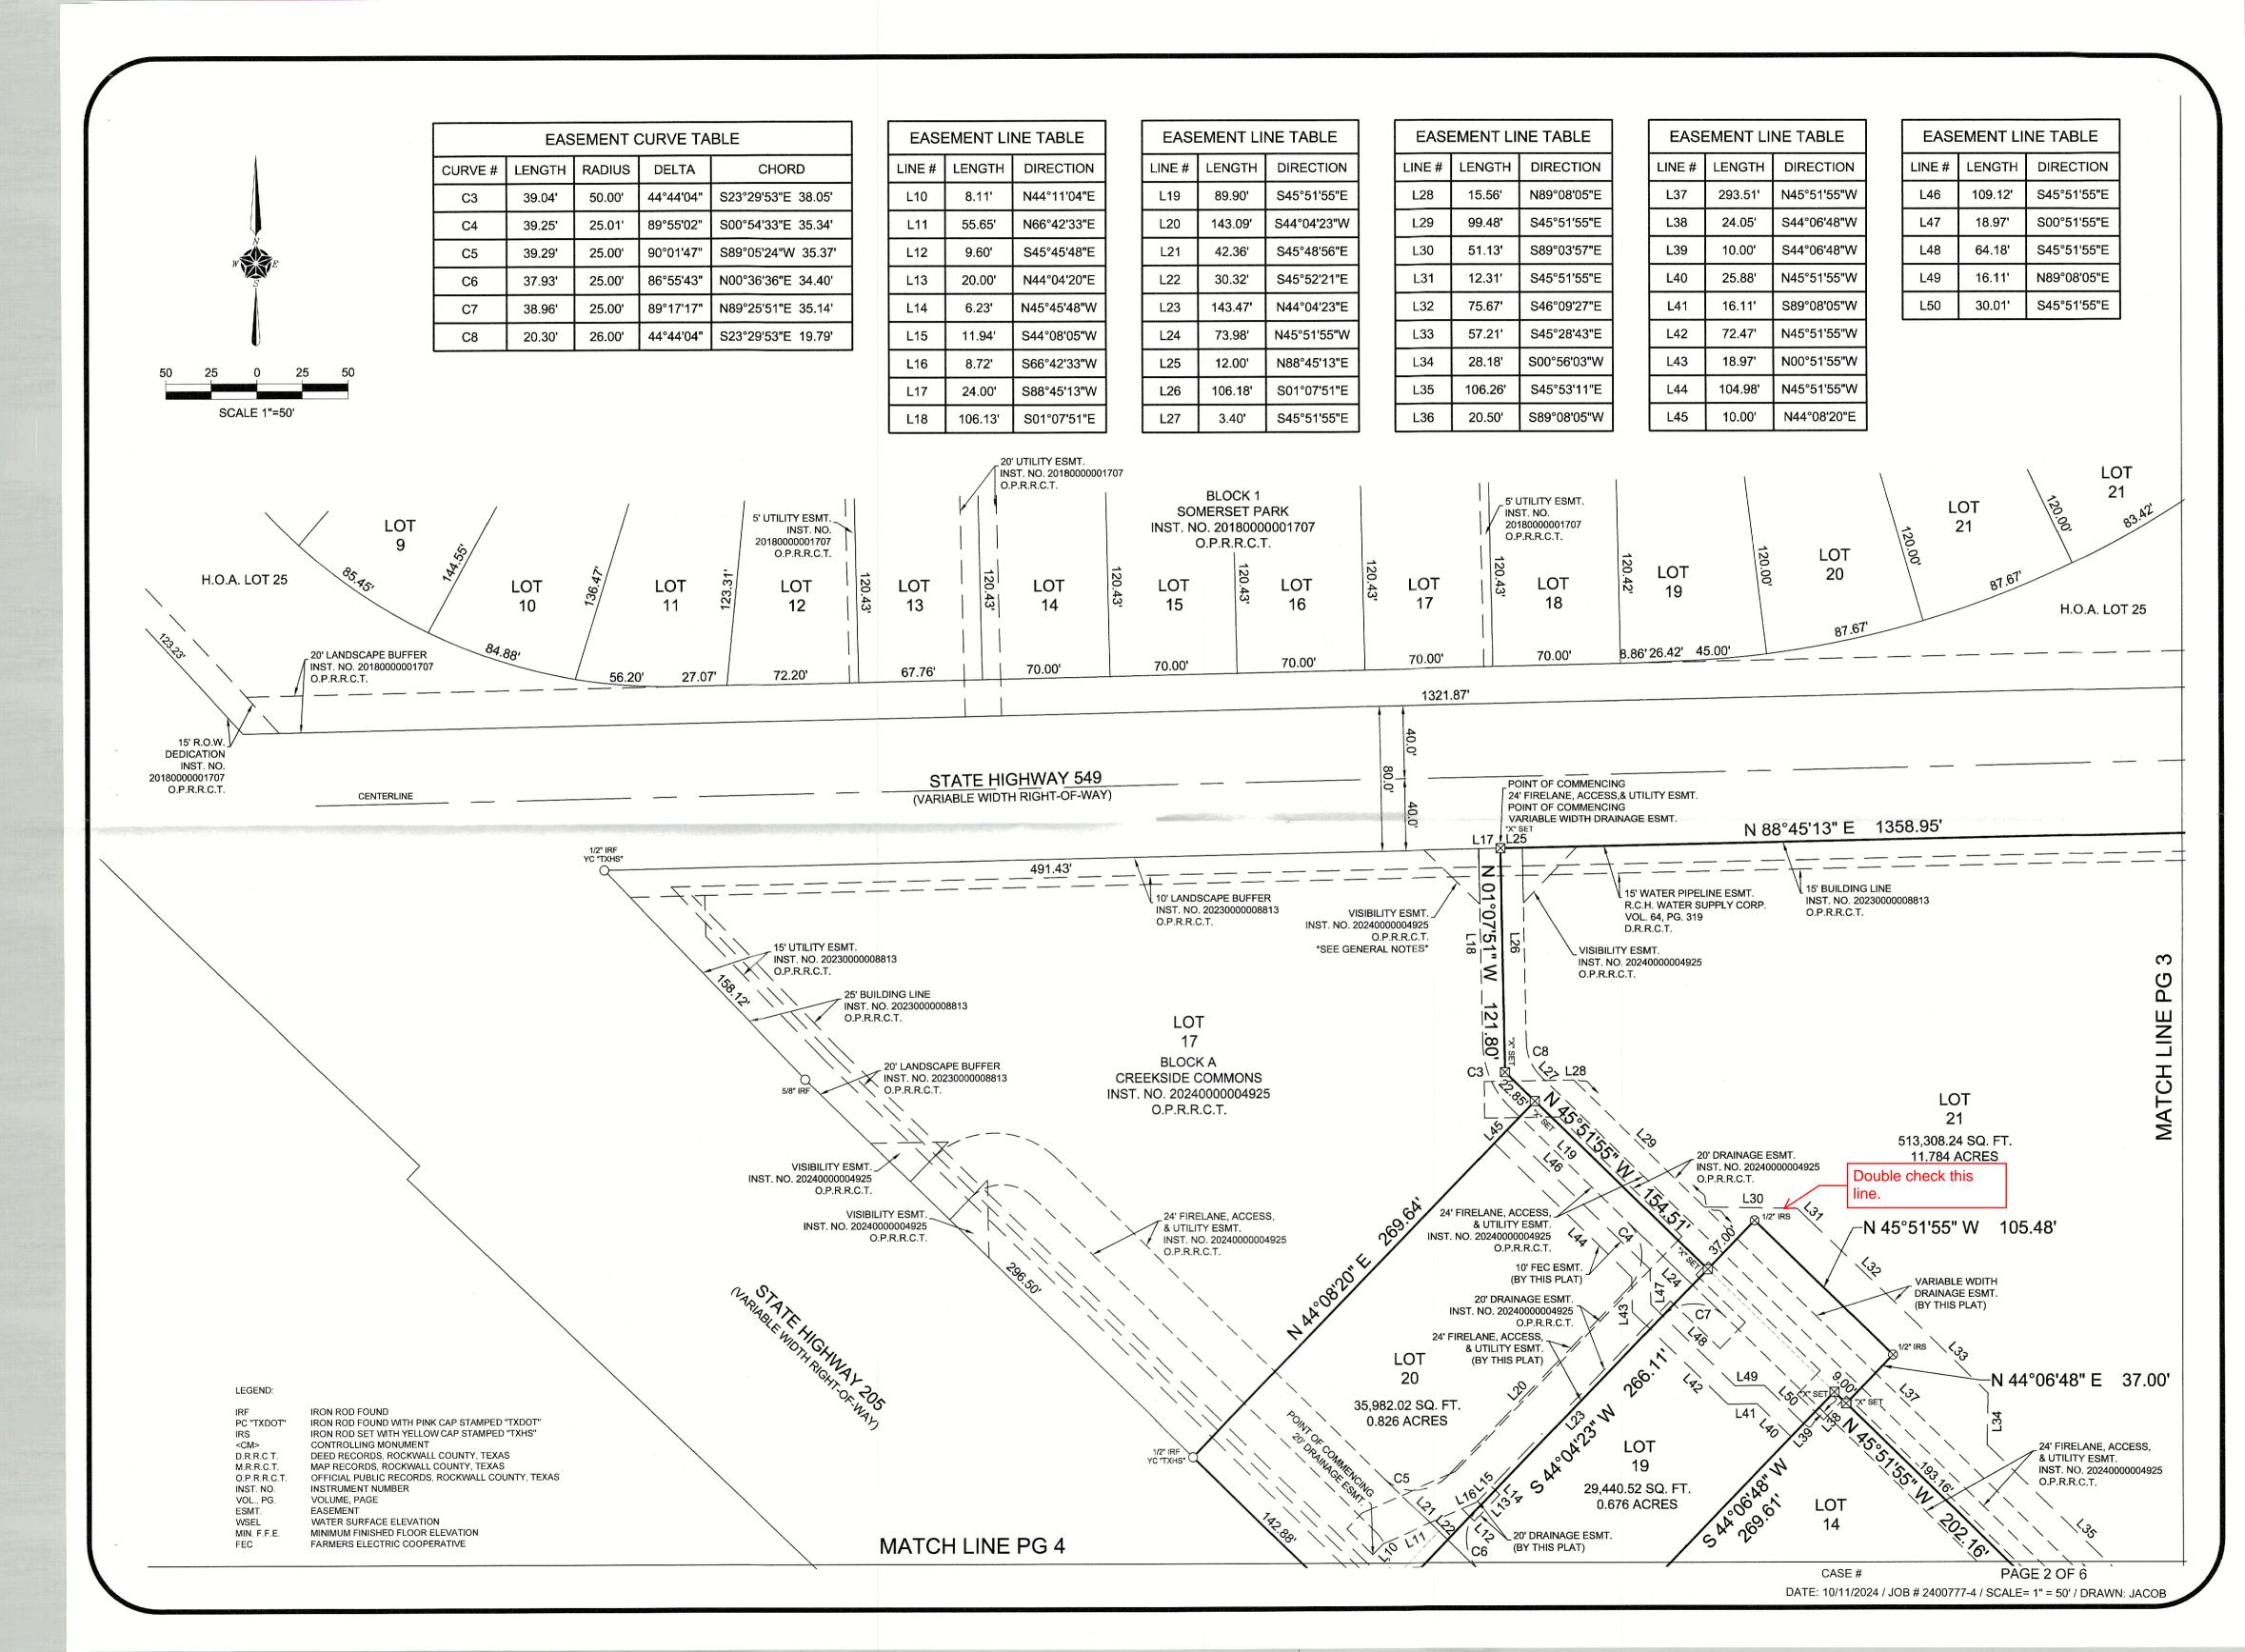

| ☐ PRELIMINARY F☐ FINAL PLAT (\$3<br>☑ REPLAT (\$300.0<br>☐ AMENDING OR | \$100.00 + \$15.00 ACRE) 1 PLAT (\$200.00 + \$15.00 ACRE) 1 00.00 + \$20.00 ACRE) 1 10 + \$20.00 ACRE) 1 (\$565.72) MINOR PLAT (\$150.00) FEMENT REQUEST (\$100.00)                                                                                                | ☐ ZONING CHAN ☐ SPECIFIC USE ☐ PD DEVELOPI OTHER APPLICA ☐ TREE REMOV. ☐ VARIANCE RE               | E PERMIT (\$20<br>MENT PLANS (<br><i>TION FEES:</i><br>AL (\$75.00) | 0.00 + \$15.00 ACF<br>(\$200.00 + \$15.00 | AĆRE) <sup>1</sup>          |                              |
|------------------------------------------------------------------------|--------------------------------------------------------------------------------------------------------------------------------------------------------------------------------------------------------------------------------------------------------------------|----------------------------------------------------------------------------------------------------|---------------------------------------------------------------------|-------------------------------------------|-----------------------------|------------------------------|
|                                                                        | CATION FEES:<br>0.00 + \$20.00 ACRE) <sup>1</sup><br>PLAN/ELEVATIONS/LANDSCAPING PLAN (\$100.00)                                                                                                                                                                   | NOTES: †: IN DETERMINING THE PER ACRE AMOUNT. FI ?: A \$1,000.00 FEE WI INVOLVES CONSTRUCT PERMIT. | OR REQUESTS ON<br>LL BE ADDED TO                                    | LESS THAN ONE ACRE,<br>THE APPLICATION FE | ROUND UP TO C               | ONE (1) ACRE.<br>EQUEST THAT |
| PROPERTY INFO                                                          | DRMATION [PLEASE PRINT]                                                                                                                                                                                                                                            |                                                                                                    |                                                                     |                                           |                             |                              |
| ADDRESS                                                                | NWC of Hwy 205 and Future FM 549                                                                                                                                                                                                                                   |                                                                                                    |                                                                     |                                           |                             |                              |
| SUBDIVISION                                                            | Creekside Commons                                                                                                                                                                                                                                                  |                                                                                                    | LOT                                                                 | 15,16 & 18                                | BLOCK                       | Α                            |
| GENERAL LOCATION                                                       | NWC of Hwy 205 and Future FM 549                                                                                                                                                                                                                                   |                                                                                                    |                                                                     |                                           |                             |                              |
| ZONING, SITE PL                                                        | AN AND PLATTING INFORMATION [PLEAS                                                                                                                                                                                                                                 | E PRINT]                                                                                           |                                                                     |                                           |                             |                              |
| CURRENT ZONING                                                         |                                                                                                                                                                                                                                                                    | CURRENT USE                                                                                        | Unde                                                                | veloped                                   |                             |                              |
| PROPOSED ZONING                                                        | Commercial (C)                                                                                                                                                                                                                                                     | PROPOSED USE                                                                                       | Resta                                                               | urant w/ dri                              | ve-throu                    | gh                           |
| ACREAGE                                                                | 13.286 LOTS [CURRENT]                                                                                                                                                                                                                                              | 15,16 & 18                                                                                         | LO*                                                                 | TS [PROPOSED]                             | 19,20 8                     | <u>k</u> 21                  |
| REGARD TO ITS A<br>RESULT IN THE D                                     | <u>PLATS</u> : BY CHECKING THIS BOX YOU ACKNOWLEDGE TI<br>APPROVAL PROCESS, AND FAILURE TO ADDRESS ANY OF<br>ENIAL OF YOUR CASE.<br>ANT/AGENT INFORMATION [PLEASE PRINTICH                                                                                         | STAFF'S COMMENTS BY 1                                                                              | THE DATE PRO                                                        | /IDED ON THE DEV                          | ELOPMENT C                  | ALENDAR WILL                 |
| ☐ OWNER                                                                | Creekside Commons Crossing LP                                                                                                                                                                                                                                      | ☑ APPLICANT                                                                                        |                                                                     | The Dimension                             | Group                       |                              |
| CONTACT PERSON                                                         | Michael Hampton                                                                                                                                                                                                                                                    | CONTACT PERSON                                                                                     |                                                                     | Keaton Mai                                |                             |                              |
| ADDRESS                                                                | 10755 Sandhill Rd                                                                                                                                                                                                                                                  | ADDRESS                                                                                            |                                                                     | 10755 Sandhill                            | Rd                          |                              |
|                                                                        |                                                                                                                                                                                                                                                                    |                                                                                                    |                                                                     |                                           |                             |                              |
| CITY, STATE & ZIP                                                      | Dallas, TX 75238                                                                                                                                                                                                                                                   | CITY, STATE & ZIP                                                                                  |                                                                     | Dallas, TX 7523                           | 38                          |                              |
| PHONE                                                                  | 214-271-4630                                                                                                                                                                                                                                                       | PHONE                                                                                              |                                                                     | 214-600-1152                              |                             |                              |
| E-MAIL                                                                 | mhampton@prudentdevelopment.com                                                                                                                                                                                                                                    | E-MAIL                                                                                             |                                                                     | kmai@dimensio                             | ongroup.com                 |                              |
|                                                                        | CATION [REQUIRED]<br>RSIGNED AUTHORITY, ON THIS DAY PERSONALLY APPEAREI<br>ON ON THIS APPLICATION TO BE TRUE AND CERTIFIED THE                                                                                                                                     |                                                                                                    | ampton                                                              | [OWNER]                                   | THE UNDER                   | SIGNED, WHO                  |
| S SOS TZ                                                               | I AM THE OWNER FOR THE PURPOSE OF THIS APPLICATION; AL<br>TO COVER THE COST OF THIS APPLICATION, HA<br>, 20 BY SIGNING THIS APPLICATION, I AGRE<br>D WITHIN THIS APPLICATION TO THE PUBLIC. THE CITY IS<br>ION WITH THIS APPLICATION, IF SUCH REPRODUCTION IS ASSO | S BEEN PAID TO THE CITY (<br>TE THAT THE CITY OF ROC<br>ALSO AUTHORIZED AND                        | OF ROCKWALL (<br>KWALL (I.E. "CIT<br>PERMITTED TO                   | N THIS THE                                | AND PERMITTE<br>COPYRIGHTED | DAY_OF                       |
| GIVEN UNDER MY HAND                                                    | AND SEAL OF OFFICE ON THIS THE 18 DAY OF QC                                                                                                                                                                                                                        | ober 2024                                                                                          |                                                                     | Millia con                                | THEY PAI                    |                              |
|                                                                        | OWNER'S SIGNATURE                                                                                                                                                                                                                                                  |                                                                                                    |                                                                     | 4.4.                                      | RTNEY FRIZ<br>Public_State  |                              |
| NOTARY PUBLIC IN AND                                                   | FOR THE STATE OF TEXAS CHULLY                                                                                                                                                                                                                                      | iel                                                                                                | WE'S                                                                |                                           | Expires 03-                 |                              |