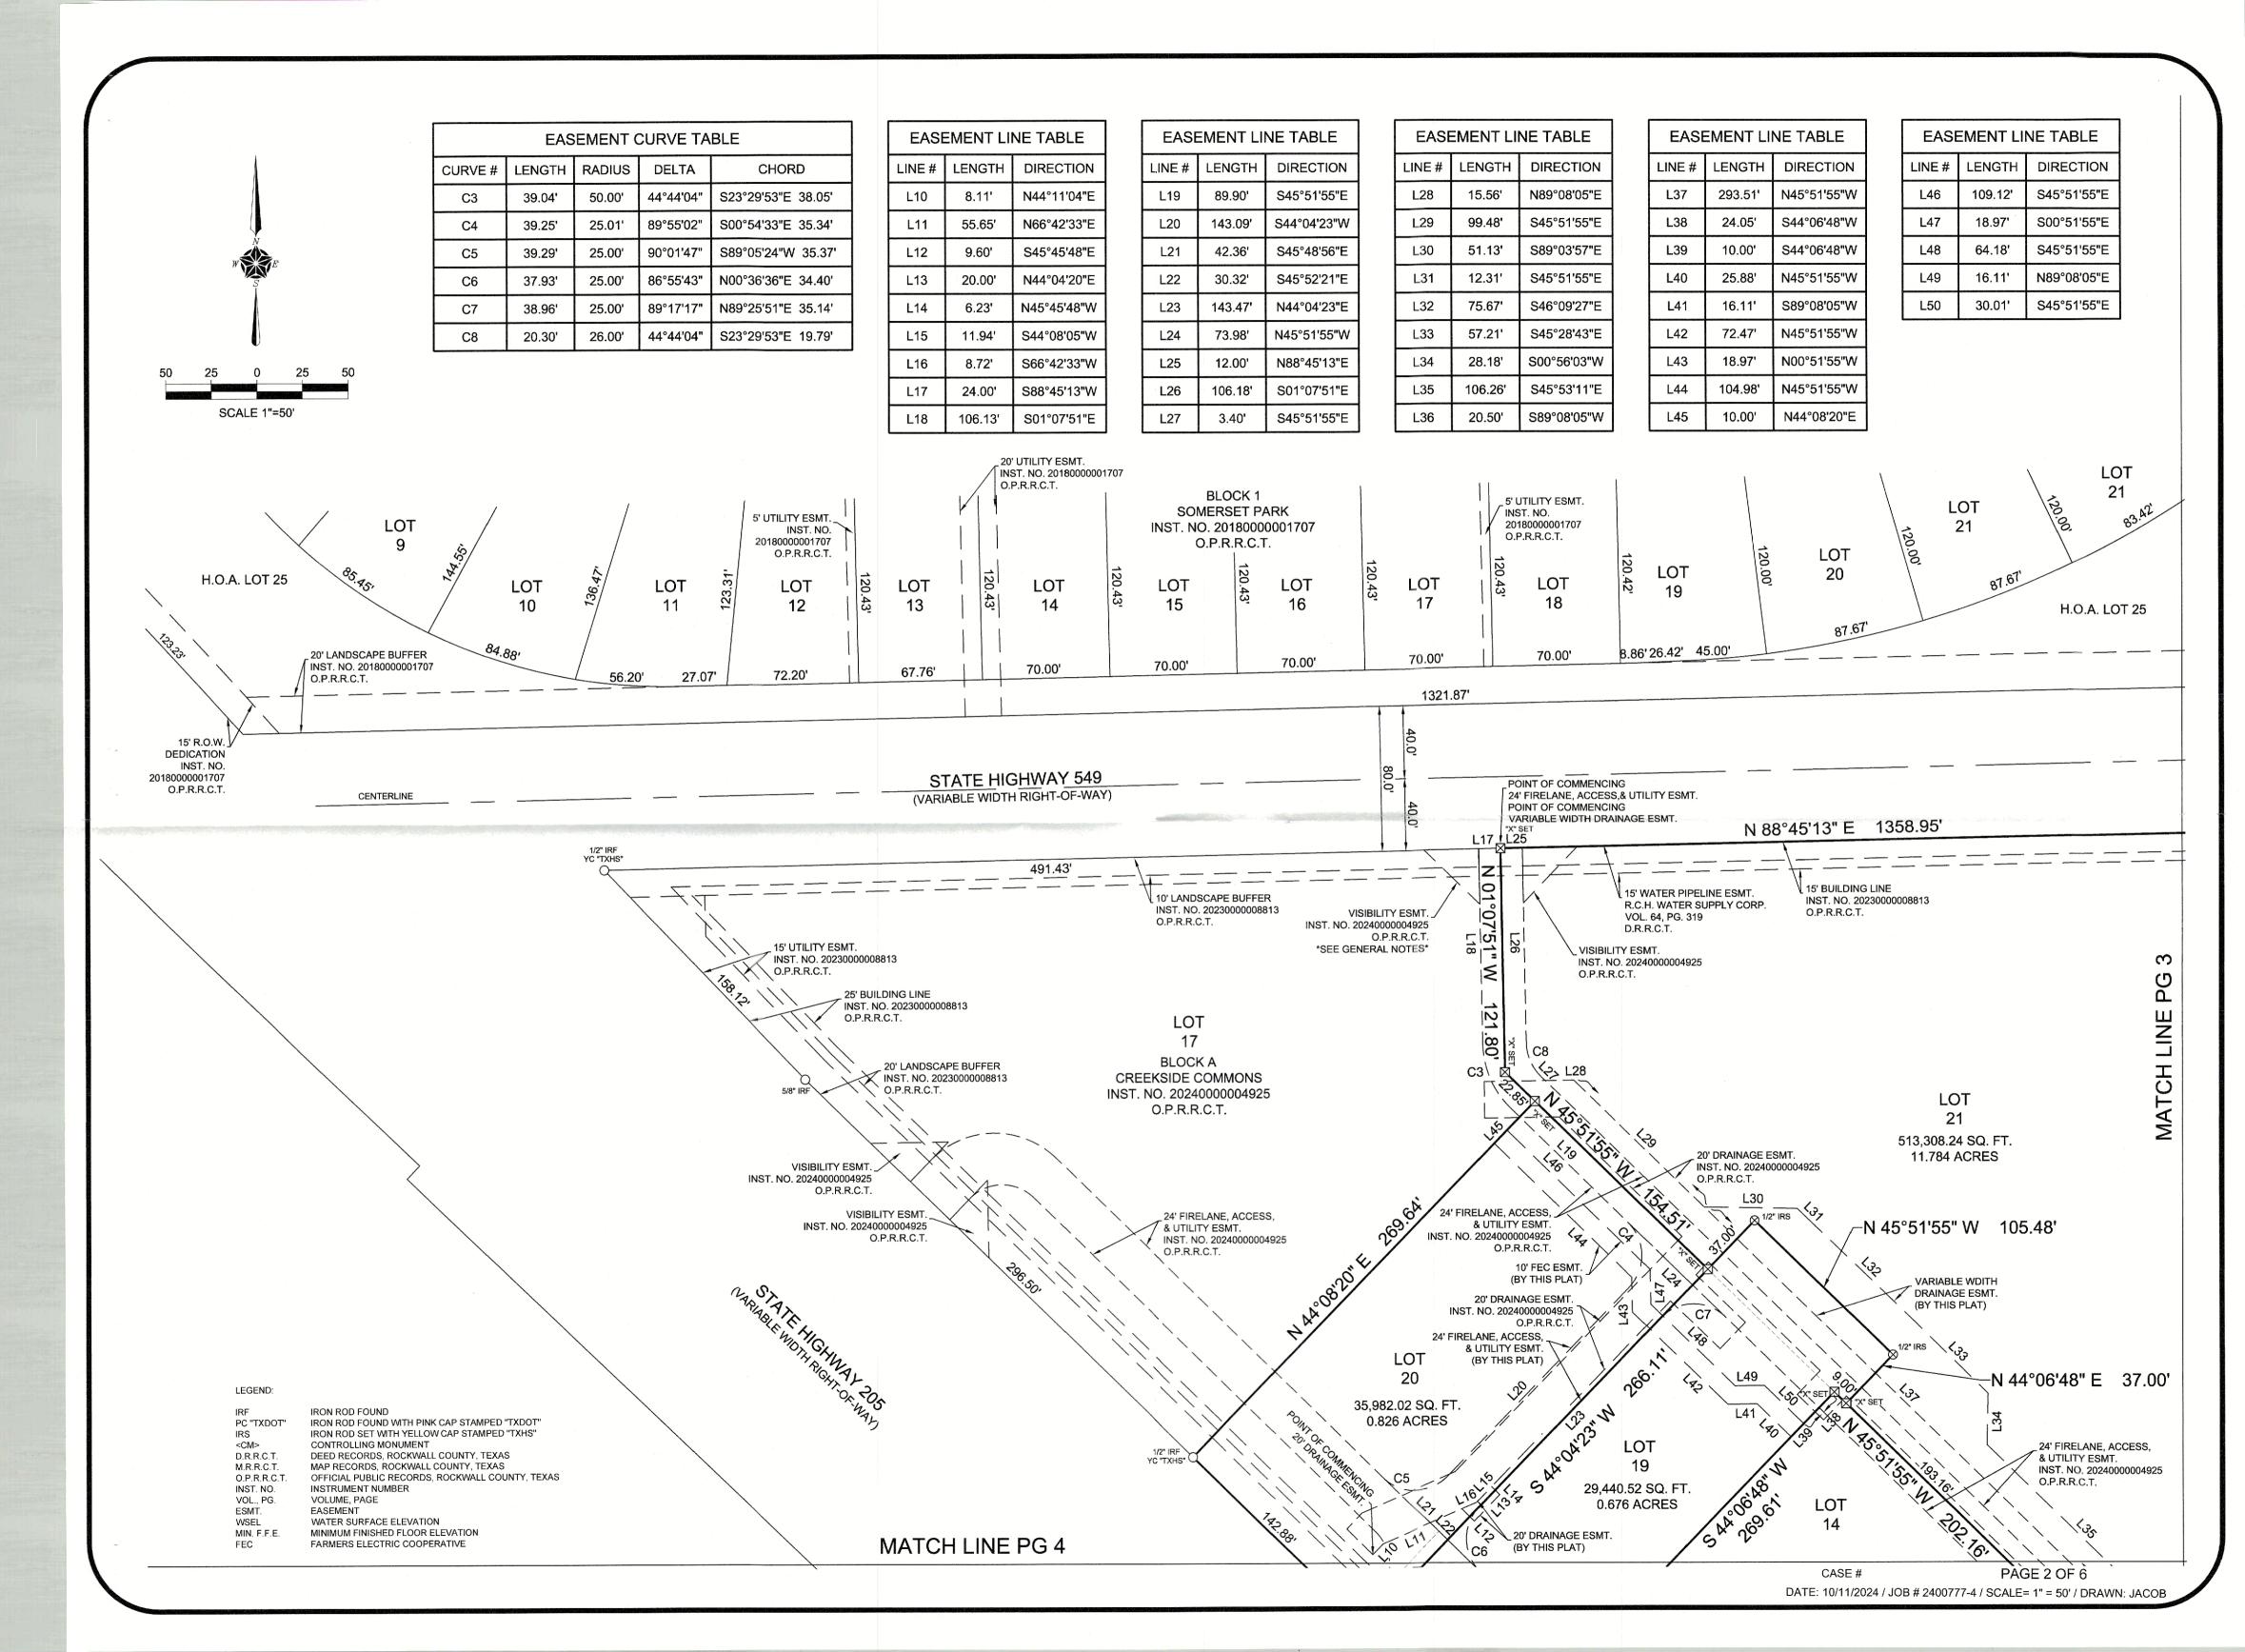

| ☐ PRELIMINARY F☐ FINAL PLAT (\$3<br>☑ REPLAT (\$300.0<br>☐ AMENDING OR | \$100.00 + \$15.00 ACRE) 1 PLAT (\$200.00 + \$15.00 ACRE) 1 00.00 + \$20.00 ACRE) 1 10 + \$20.00 ACRE) 1 (\$565.72) MINOR PLAT (\$150.00) FEMENT REQUEST (\$100.00)                                                                                                | ☐ ZONING CHAN ☐ SPECIFIC USE ☐ PD DEVELOPI OTHER APPLICA ☐ TREE REMOV. ☐ VARIANCE RE               | E PERMIT (\$20<br>MENT PLANS (<br><i>TION FEES:</i><br>AL (\$75.00) | 0.00 + \$15.00 ACF<br>(\$200.00 + \$15.00 | AĆRE) <sup>1</sup>          |                              |
|------------------------------------------------------------------------|--------------------------------------------------------------------------------------------------------------------------------------------------------------------------------------------------------------------------------------------------------------------|----------------------------------------------------------------------------------------------------|---------------------------------------------------------------------|-------------------------------------------|-----------------------------|------------------------------|
|                                                                        | CATION FEES:<br>0.00 + \$20.00 ACRE) <sup>1</sup><br>PLAN/ELEVATIONS/LANDSCAPING PLAN (\$100.00)                                                                                                                                                                   | NOTES: †: IN DETERMINING THE PER ACRE AMOUNT. FI ?: A \$1,000.00 FEE WI INVOLVES CONSTRUCT PERMIT. | OR REQUESTS ON<br>LL BE ADDED TO                                    | LESS THAN ONE ACRE,<br>THE APPLICATION FE | ROUND UP TO C               | ONE (1) ACRE.<br>EQUEST THAT |
| PROPERTY INFO                                                          | DRMATION [PLEASE PRINT]                                                                                                                                                                                                                                            |                                                                                                    |                                                                     |                                           |                             |                              |
| ADDRESS                                                                | NWC of Hwy 205 and Future FM 549                                                                                                                                                                                                                                   |                                                                                                    |                                                                     |                                           |                             |                              |
| SUBDIVISION                                                            | Creekside Commons                                                                                                                                                                                                                                                  |                                                                                                    | LOT                                                                 | 15,16 & 18                                | BLOCK                       | Α                            |
| GENERAL LOCATION                                                       | NWC of Hwy 205 and Future FM 549                                                                                                                                                                                                                                   |                                                                                                    |                                                                     |                                           |                             |                              |
| ZONING, SITE PL                                                        | AN AND PLATTING INFORMATION [PLEAS                                                                                                                                                                                                                                 | E PRINT]                                                                                           |                                                                     |                                           |                             |                              |
| CURRENT ZONING                                                         |                                                                                                                                                                                                                                                                    | CURRENT USE                                                                                        | Unde                                                                | veloped                                   |                             |                              |
| PROPOSED ZONING                                                        | Commercial (C)                                                                                                                                                                                                                                                     | PROPOSED USE                                                                                       | Resta                                                               | urant w/ dri                              | ve-throu                    | gh                           |
| ACREAGE                                                                | 13.286 LOTS [CURRENT]                                                                                                                                                                                                                                              | 15,16 & 18                                                                                         | LO*                                                                 | TS [PROPOSED]                             | 19,20 8                     | <u>k</u> 21                  |
| REGARD TO ITS A<br>RESULT IN THE D                                     | <u>PLATS</u> : BY CHECKING THIS BOX YOU ACKNOWLEDGE TI<br>APPROVAL PROCESS, AND FAILURE TO ADDRESS ANY OF<br>ENIAL OF YOUR CASE.<br>ANT/AGENT INFORMATION [PLEASE PRINTICH                                                                                         | STAFF'S COMMENTS BY 1                                                                              | THE DATE PRO                                                        | /IDED ON THE DEV                          | ELOPMENT C                  | ALENDAR WILL                 |
| ☐ OWNER                                                                | Creekside Commons Crossing LP                                                                                                                                                                                                                                      | ☑ APPLICANT                                                                                        |                                                                     | The Dimension                             | Group                       |                              |
| CONTACT PERSON                                                         | Michael Hampton                                                                                                                                                                                                                                                    | CONTACT PERSON                                                                                     |                                                                     | Keaton Mai                                |                             |                              |
| ADDRESS                                                                | 10755 Sandhill Rd                                                                                                                                                                                                                                                  | ADDRESS                                                                                            |                                                                     | 10755 Sandhill                            | Rd                          |                              |
|                                                                        |                                                                                                                                                                                                                                                                    |                                                                                                    |                                                                     |                                           |                             |                              |
| CITY, STATE & ZIP                                                      | Dallas, TX 75238                                                                                                                                                                                                                                                   | CITY, STATE & ZIP                                                                                  |                                                                     | Dallas, TX 7523                           | 38                          |                              |
| PHONE                                                                  | 214-271-4630                                                                                                                                                                                                                                                       | PHONE                                                                                              |                                                                     | 214-600-1152                              |                             |                              |
| E-MAIL                                                                 | mhampton@prudentdevelopment.com                                                                                                                                                                                                                                    | E-MAIL                                                                                             |                                                                     | kmai@dimensio                             | ongroup.com                 |                              |
|                                                                        | CATION [REQUIRED]<br>RSIGNED AUTHORITY, ON THIS DAY PERSONALLY APPEAREI<br>ON ON THIS APPLICATION TO BE TRUE AND CERTIFIED THE                                                                                                                                     |                                                                                                    | ampton                                                              | [OWNER]                                   | THE UNDER                   | SIGNED, WHO                  |
| S SOS TZ                                                               | I AM THE OWNER FOR THE PURPOSE OF THIS APPLICATION; AL<br>TO COVER THE COST OF THIS APPLICATION, HA<br>, 20 BY SIGNING THIS APPLICATION, I AGRE<br>D WITHIN THIS APPLICATION TO THE PUBLIC. THE CITY IS<br>ION WITH THIS APPLICATION, IF SUCH REPRODUCTION IS ASSO | S BEEN PAID TO THE CITY (<br>TE THAT THE CITY OF ROC<br>ALSO AUTHORIZED AND                        | OF ROCKWALL (<br>KWALL (I.E. "CIT<br>PERMITTED TO                   | N THIS THE                                | AND PERMITTE<br>COPYRIGHTED | DAY_OF                       |
| GIVEN UNDER MY HAND                                                    | AND SEAL OF OFFICE ON THIS THE 18 DAY OF QC                                                                                                                                                                                                                        | ober 2024                                                                                          |                                                                     | Millia con                                | THEY PAI                    |                              |
|                                                                        | OWNER'S SIGNATURE                                                                                                                                                                                                                                                  |                                                                                                    |                                                                     | 4.4.                                      | RTNEY FRIZ<br>Public_State  |                              |
| NOTARY PUBLIC IN AND                                                   | FOR THE STATE OF TEXAS CHULLY                                                                                                                                                                                                                                      | iel                                                                                                | WE'S                                                                |                                           | Expires 03-                 |                              |