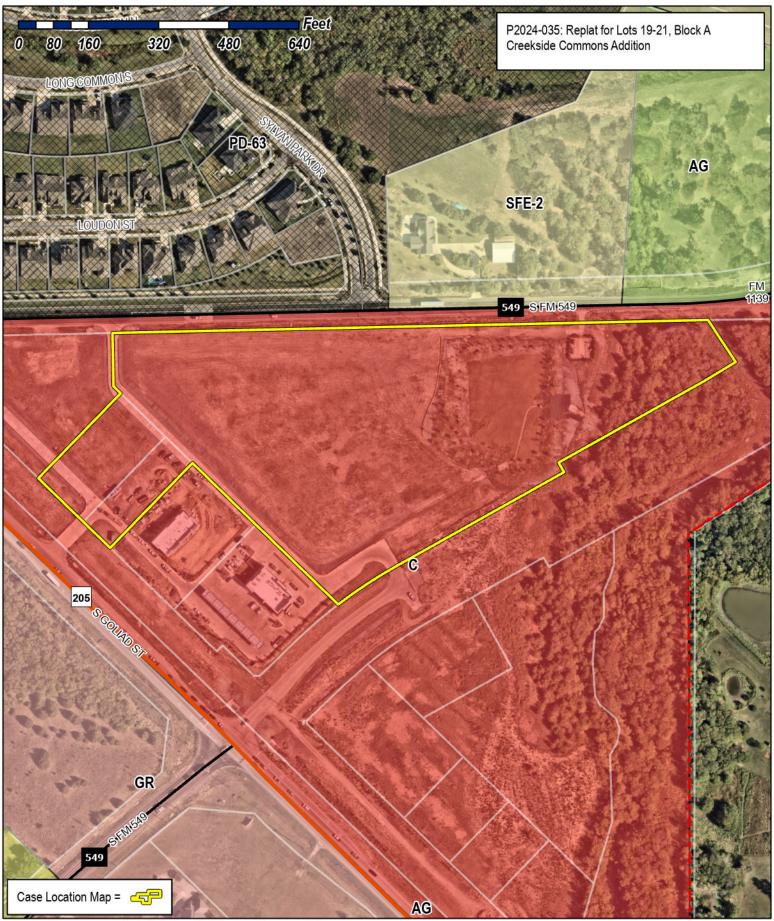

| ☐ PRELIMINARY F☐ FINAL PLAT (\$3<br>☑ REPLAT (\$300.0<br>☐ AMENDING OR | \$100.00 + \$15.00 ACRE) 1 PLAT (\$200.00 + \$15.00 ACRE) 1 00.00 + \$20.00 ACRE) 1 10 + \$20.00 ACRE) 1 (\$565.72) MINOR PLAT (\$150.00) FEMENT REQUEST (\$100.00)                                                                                                | ☐ ZONING CHAN ☐ SPECIFIC USE ☐ PD DEVELOPI OTHER APPLICA ☐ TREE REMOV. ☐ VARIANCE RE               | E PERMIT (\$20<br>MENT PLANS (<br><i>TION FEES:</i><br>AL (\$75.00) | 0.00 + \$15.00 ACF<br>(\$200.00 + \$15.00 | AĆRE) <sup>1</sup>          |                              |
|------------------------------------------------------------------------|--------------------------------------------------------------------------------------------------------------------------------------------------------------------------------------------------------------------------------------------------------------------|----------------------------------------------------------------------------------------------------|---------------------------------------------------------------------|-------------------------------------------|-----------------------------|------------------------------|
|                                                                        | CATION FEES:<br>0.00 + \$20.00 ACRE) <sup>1</sup><br>PLAN/ELEVATIONS/LANDSCAPING PLAN (\$100.00)                                                                                                                                                                   | NOTES: †: IN DETERMINING THE PER ACRE AMOUNT. FI ?: A \$1,000.00 FEE WI INVOLVES CONSTRUCT PERMIT. | OR REQUESTS ON<br>LL BE ADDED TO                                    | LESS THAN ONE ACRE,<br>THE APPLICATION FE | ROUND UP TO C               | ONE (1) ACRE.<br>EQUEST THAT |
| PROPERTY INFO                                                          | DRMATION [PLEASE PRINT]                                                                                                                                                                                                                                            |                                                                                                    |                                                                     |                                           |                             |                              |
| ADDRESS                                                                | NWC of Hwy 205 and Future FM 549                                                                                                                                                                                                                                   |                                                                                                    |                                                                     |                                           |                             |                              |
| SUBDIVISION                                                            | Creekside Commons                                                                                                                                                                                                                                                  |                                                                                                    | LOT                                                                 | 15,16 & 18                                | BLOCK                       | Α                            |
| GENERAL LOCATION                                                       | NWC of Hwy 205 and Future FM 549                                                                                                                                                                                                                                   |                                                                                                    |                                                                     |                                           |                             |                              |
| ZONING, SITE PL                                                        | AN AND PLATTING INFORMATION [PLEAS                                                                                                                                                                                                                                 | E PRINT]                                                                                           |                                                                     |                                           |                             |                              |
| CURRENT ZONING                                                         |                                                                                                                                                                                                                                                                    | CURRENT USE                                                                                        | Unde                                                                | veloped                                   |                             |                              |
| PROPOSED ZONING                                                        | Commercial (C)                                                                                                                                                                                                                                                     | PROPOSED USE                                                                                       | Resta                                                               | urant w/ dri                              | ve-throu                    | gh                           |
| ACREAGE                                                                | 13.286 LOTS [CURRENT]                                                                                                                                                                                                                                              | 15,16 & 18                                                                                         | LO*                                                                 | TS [PROPOSED]                             | 19,20 8                     | <u>k</u> 21                  |
| REGARD TO ITS A<br>RESULT IN THE D                                     | <u>PLATS</u> : BY CHECKING THIS BOX YOU ACKNOWLEDGE TI<br>APPROVAL PROCESS, AND FAILURE TO ADDRESS ANY OF<br>ENIAL OF YOUR CASE.<br>ANT/AGENT INFORMATION [PLEASE PRINTICH                                                                                         | STAFF'S COMMENTS BY 1                                                                              | THE DATE PRO                                                        | /IDED ON THE DEV                          | ELOPMENT C                  | ALENDAR WILL                 |
| ☐ OWNER                                                                | Creekside Commons Crossing LP                                                                                                                                                                                                                                      | ☑ APPLICANT                                                                                        |                                                                     | The Dimension                             | Group                       |                              |
| CONTACT PERSON                                                         | Michael Hampton                                                                                                                                                                                                                                                    | CONTACT PERSON                                                                                     |                                                                     | Keaton Mai                                |                             |                              |
| ADDRESS                                                                | 10755 Sandhill Rd                                                                                                                                                                                                                                                  | ADDRESS                                                                                            |                                                                     | 10755 Sandhill                            | Rd                          |                              |
|                                                                        |                                                                                                                                                                                                                                                                    |                                                                                                    |                                                                     |                                           |                             |                              |
| CITY, STATE & ZIP                                                      | Dallas, TX 75238                                                                                                                                                                                                                                                   | CITY, STATE & ZIP                                                                                  |                                                                     | Dallas, TX 7523                           | 38                          |                              |
| PHONE                                                                  | 214-271-4630                                                                                                                                                                                                                                                       | PHONE                                                                                              |                                                                     | 214-600-1152                              |                             |                              |
| E-MAIL                                                                 | mhampton@prudentdevelopment.com                                                                                                                                                                                                                                    | E-MAIL                                                                                             |                                                                     | kmai@dimensio                             | ongroup.com                 |                              |
|                                                                        | CATION [REQUIRED]<br>RSIGNED AUTHORITY, ON THIS DAY PERSONALLY APPEAREI<br>ON ON THIS APPLICATION TO BE TRUE AND CERTIFIED THE                                                                                                                                     |                                                                                                    | ampton                                                              | [OWNER]                                   | THE UNDER                   | SIGNED, WHO                  |
| S SOS TZ                                                               | I AM THE OWNER FOR THE PURPOSE OF THIS APPLICATION; AL<br>TO COVER THE COST OF THIS APPLICATION, HA<br>, 20 BY SIGNING THIS APPLICATION, I AGRE<br>D WITHIN THIS APPLICATION TO THE PUBLIC. THE CITY IS<br>ION WITH THIS APPLICATION, IF SUCH REPRODUCTION IS ASSO | S BEEN PAID TO THE CITY (<br>TE THAT THE CITY OF ROC<br>ALSO AUTHORIZED AND                        | OF ROCKWALL (<br>KWALL (I.E. "CIT<br>PERMITTED TO                   | N THIS THE                                | AND PERMITTE<br>COPYRIGHTED | DAY_OF                       |
| GIVEN UNDER MY HAND                                                    | AND SEAL OF OFFICE ON THIS THE 18 DAY OF QC                                                                                                                                                                                                                        | ober 2024                                                                                          |                                                                     | Millia con                                | THEY PAI                    |                              |
|                                                                        | OWNER'S SIGNATURE                                                                                                                                                                                                                                                  |                                                                                                    |                                                                     | 4.4.                                      | RTNEY FRIZ<br>Public_State  |                              |
| NOTARY PUBLIC IN AND                                                   | FOR THE STATE OF TEXAS CHULLY                                                                                                                                                                                                                                      | iel                                                                                                | WE'S                                                                |                                           | Expires 03-                 |                              |