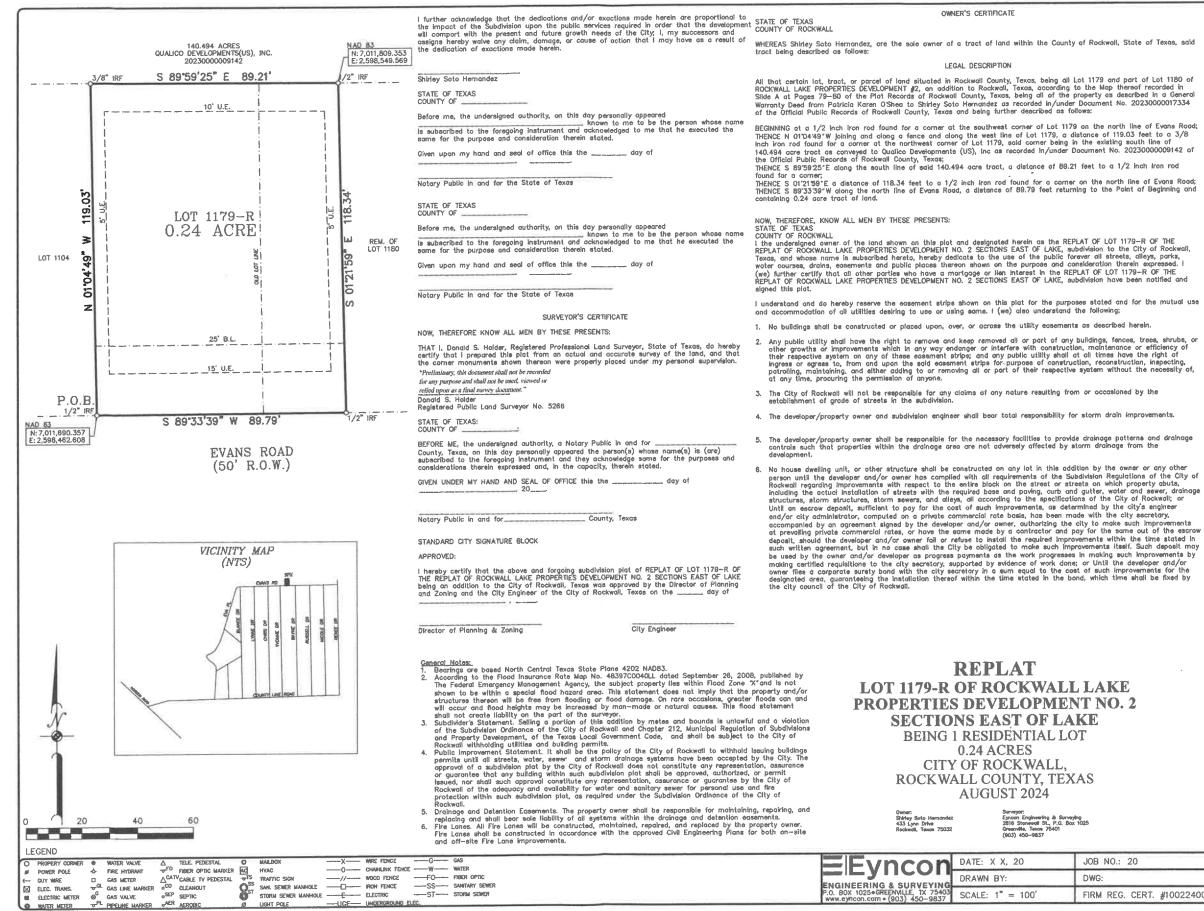

#### LEGAL DESCRIPTION

All that certain lot, tract, or parcel of land situated in Rackwall County, Texas, being all Lot 1179 and part of Lot 1180 of ROCKWALL LAKE PROPERTIES DEVELOPMENT #2, an addition to Rockwall, Texas, according to the Map thereof recorded in Side A at Pages 79-80 of the Plot Records of Rockwall County, Texas, being all of the property as described in a General Warranty Deed from Patricia Karen O'Shea to Shirley Soto Hermandez as recorded in/under Document No. 20230000017334 of the Official Public Records of Rockwall County, Texas and being further described as follows:

BEGINNING at a 1/2 Inch iron rod found for a corner at the southwest corner of Lot 1179 on the north line of Evans Road; BEGINNING at a 1/2 Inch iron rod found for a corner at the southwest corner of Lot 1179 on the north line of Ewans Road, THENCE N 010449\*W joining and along a fence and along the west line of Lot 1179, a distance of 119.03 feet to a 3/8 inch iron rod found for a corner at the northwest corner of Lot 1179, sold corner being in the existing south line of 140.494 acre tract as conveyed to Qualico Developments (US), inc as recorded in/under Docurrent No. 2023000009142 of the Official Public Records of Rockwall County, Texas; THENCE S 835925\*E along the south line of sold 140.494 acre tract, a distance of 89.21 feet to a 1/2 inch iron rod found far a corner is a converse.

THENCES 01'2159'E a distance of 118.34 feet to a 1/2 inch iron rod found for a corner on the north line of Evans Road; THENCES 83'33'B' along the north line of Evans Road, a distance of 88.79 feet returning to the Point of Beginning and containing 0.24 acre tract of land.

NOW, THEREFORE, KNOW ALL MEN BY THESE PRESENTS:

COUNTY OF ROCKWALL I the undersigned owner of the land shown on this plot and designated herein as the REPLAT OF LOT 1179-R OF THE REPLAT OF ROCKWALL LAKE PROPERTIES DEVELOPMENT NO. 2 SECTIONS EAST OF LAKE, subdivision to the City of Rockwall, Texas, and whose nome is subscribed hereto, hereby dedicate to the use of the public forever all streats, alleys, parks, water courses, drains, easements and public places thereon shown on the purpose and consideration therein expressed. I (we) further certify that all other parties who have a mortgage or lien Interest in the REPLAT OF LOT 1179-R OF THE REPLAT OF ROCKWALL LAKE PROPERTIES DEVELOPMENT NO. 2 SECTIONS EAST OF LAKE, subdivision have been notified and signed this plot.

I understand and do hereby reserve the easement strips shown on this plat for the purposes stated and for the mutual use and accommodation of all utilities desiring to use or using some. I (we) also understand the following;

- 1. No buildings shall be constructed or placed upon, over, or across the utility easements as described herein.
- 2. Any public utility shall have the right to remove and keep removed all or part of any buildings, fences, trees, shrubs, or other growths or improvements which in any way endanger or interfere with construction, maintenance or efficiency of their respective system on any of these casement strips; and any public utility shall at all times have the right of ingress or egress to, from and upon the sold easement strips for purpose of construction, reconstruction, inspecting, patroling, maintaining, and either adding to or removing all or part of their respective system without the necessity of, at any time, procuring the permission of anyone.
- The City of Rockwall will not be responsible for any claims of any nature resulting from or occasioned by the establishment of grade of streets in the subdivision.
- 4. The developer/property owner and subdivision engineer shall bear total responsibility for storm drain improvements.
- 5. The developer/property owner shall be responsible for the necessary facilities to provide drainage potterns and drainage controls such that properties within the drainage area are not adversely affected by storm drainage from the development.
- 6. No house dwelling unit, or other structure shall be constructed on any lot in this addition by the owner or any other person until the developer and/or owner has complied with all requirements of the Subdivision Regulations of the City of Rockwall regarding improvements with respect to the entire block on the street or streets on which property abuts, including the actual installation of streets with the required base and poving, curb and gutter, water and saver, drainage structures, storm structures, storm severs, and alleys, all according to the specifications of the City of Rockwall; or Unit on escrew depasit, sufficient to pay for the cost of such improvements, has been made with the city secretary, and/or city administrator, computed on a private commercial rate base, has been made with the city secretary. and/or city administrator, computed on a private commercial rate basis, has been made with the city secretary, accompanied by an agreement signed by the developer and/or owner, authorizing the city to make such improvements at prevailing private commercial rates, or have the same made by a contractor and pay for the same out of the escrew deposit, should the developer and/or owner fails or refuse to instail the required improvements within the time stated in such written agreement, but in no case shall the City be obligated to make such improvements itself. Such deposit may be used by the owner and/or developer as progress payments as the work progresses in making such improvements by making certified requisitions to the city secretary, supported by evidence of work done; or Unit is the developer and/or owner files a corporate surely bond with the city secretary in a sum equal to the cost of such improvements for the designated area, quaranteeing the installation thereof within the time stated in the bond, which time shall be fixed by the city council of the City of Rockwall.

REPLAT LOT 1179-R OF ROCKWALL LAKE **PROPERTIES DEVELOPMENT NO. 2** SECTIONS EAST OF LAKE **BEING 1 RESIDENTIAL LOT 0.24 ACRES** CITY OF ROCKWALL, **ROCKWALL COUNTY, TEXAS** AUGUST 2024

DATE: X

DRAWN B

SCALE: