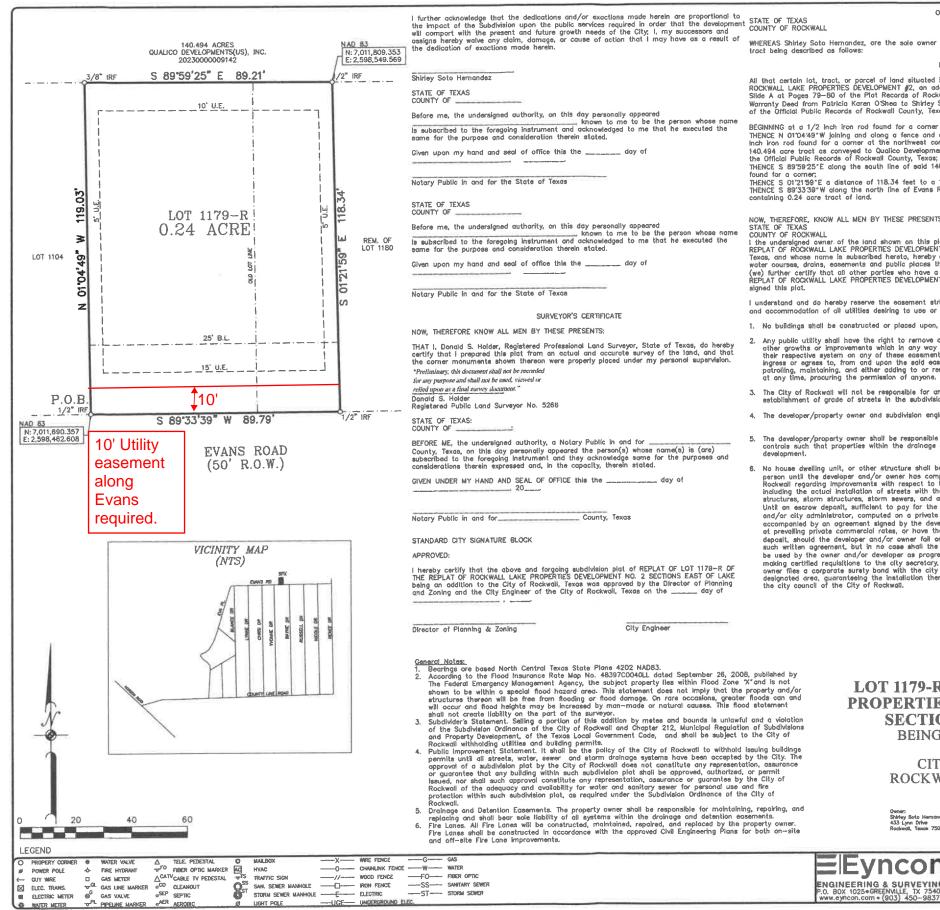

09/17/2024: 1. 10' Utility easement along Evans required.

| DEPARTMENT              | REVIEWER                                | DATE OF REVIEW     | STATUS OF PROJECT    |
|-------------------------|-----------------------------------------|--------------------|----------------------|
| BUILDING                | Craig Foshee                            | 09/18/2024         | Approved w/ Comments |
| 09/18/2024: FRONT BUILD | LINE IS ONLY REQUIRED TO BE 20 FEET PER | R THE PD ORDINANCE |                      |

#### LEGAL DESCRIPTION

All that certain lot, tract, or parcel of land situated in Rackwall County, Texas, being all Lot 1179 and part of Lot 1180 of ROCKWALL LAKE PROPERTIES DEVELOPMENT #2, an addition to Rockwall, Texas, according to the Map thereof recorded in Side A at Pages 79-80 of the Plot Records of Rockwall County, Texas, being all of the property as described in a General Warranty Deed from Patricia Karen O'Shea to Shirley Soto Hermandez as recorded in/under Document No. 20230000017334 of the Official Public Records of Rockwall County, Texas and being further described as follows:

BEGINNING at a 1/2 Inch iron rod found for a corner at the southwest corner of Lot 1179 on the north line of Evans Road; BEGINNING at a 1/2 Inch iron rod found for a corner at the southwest corner of Lot 1179 on the north line of Ewans Road, THENCE N 010449\*W joining and along a fence and along the west line of Lot 1179, a distance of 119.03 feet to a 3/8 inch iron rod found for a corner at the northwest corner of Lot 1179, sold corner being in the existing south line of 140.494 acre tract as conveyed to Qualico Developments (US), inc as recorded in/under Docurrent No. 2023000009142 of the Official Public Records of Rockwall County, Texas; THENCE S 835925\*E along the south line of sold 140.494 acre tract, a distance of 89.21 feet to a 1/2 inch iron rod found far a corner is a converse.

THENCES 01'2159'E a distance of 118.34 feet to a 1/2 inch iron rod found for a corner on the north line of Evans Road; THENCES 83'33'B' along the north line of Evans Road, a distance of 88.79 feet returning to the Point of Beginning and containing 0.24 acre tract of land.

REPLAT LOT 1179-R OF ROCKWALL LAKE **PROPERTIES DEVELOPMENT NO. 2** SECTIONS EAST OF LAKE **BEING 1 RESIDENTIAL LOT 0.24 ACRES** CITY OF ROCKWALL, **ROCKWALL COUNTY, TEXAS** AUGUST 2024

DATE: X

DRAWN B

SCALE: