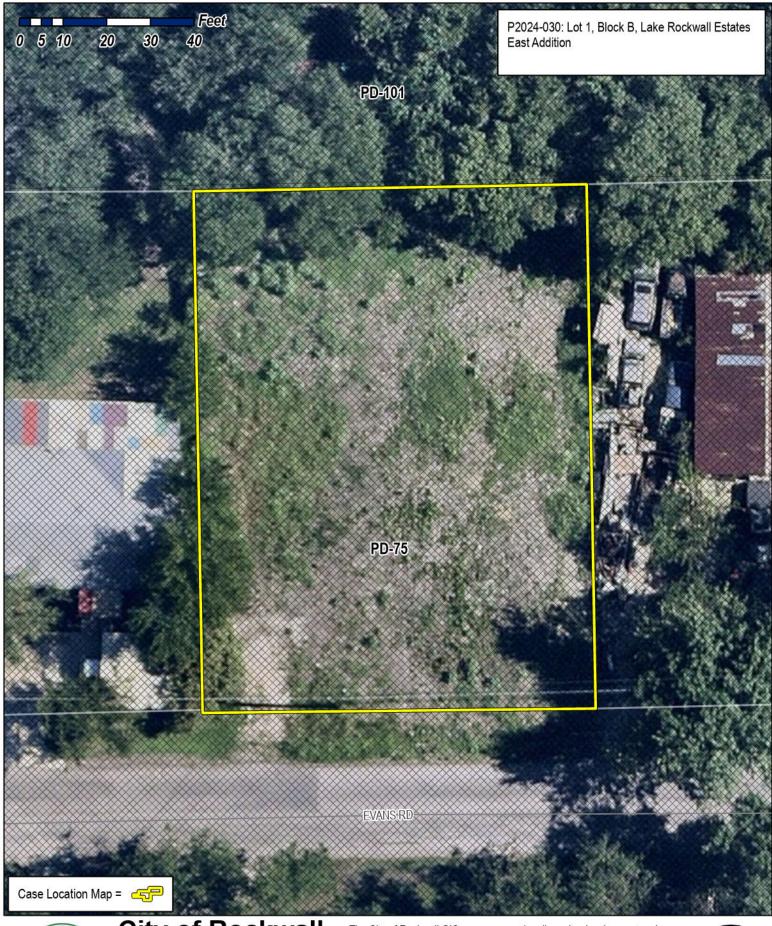

# CITY OF ROCKWALL

PLANNING AND ZONING COMMISSION CASE MEMO

PLANNING AND ZONING DEPARTMENT 385 S. GOLIAD STREET • ROCKWALL, TX 75087 PHONE: (972) 771-7745 • EMAIL: PLANNING@ROCKWALL.COM

| TO:          | Planning and Zoning Commission                                            |
|--------------|---------------------------------------------------------------------------|
| DATE:        | September 24, 2024                                                        |
| APPLICANT:   | Paul Arce; Projects & Constructions Araque                                |
| CASE NUMBER: | P2024-030; Replat for Lot 1, Block B, Lake Rockwall Estates East Addition |

# **SUMMARY**

Consider a request by Paul Arce of Projects & Constructions Araque on behalf of Shirley Soto for the approval of a <u>Replat</u> for Lot 1, Block B, Lake Rockwall Estates East Addition being a 0.248-acre tract of land identified as a portion of Lot 1180 and all of Lot 1179 of the Lake Rockwall Estates #2 Addition, City of Rockwall, Rockwall County, Texas, zoned Planned Development District 75 (PD-75) for Single-Family7 (SF-7) District, addressed as 340 Evans Road, and take any action necessary.

# PLAT INFORMATION

- Purpose. The applicant is requesting approval of a <u>Replat</u> of a 0.248-acre parcel of land (*i.e. a portion of Lot 1180 and all of Lot 1179 of the Lake Rockwall Estates #2 Addition*) for the purpose of establishing one (1) lot for the development of a single-familyhome on the subject property.
- <u>Background.</u> The subject property was originally platted as Lots 1180 & 1179 of the Rockwall Lake Properties Development No. 2 Addition, which was filed with Rockwall Countyon April 23, 1968. On February 17, 2009, the subject property -- along with the rest of the Lake Rockwall Estates Subdivision -- was annexed into the City of Rockwall by Ordinance No. 09-07. On September 21, 2009, the City Council rezoned the Lake Rockwall Estates Subdivision from an Agricultural (AG) District to Planned Development District 75 (PD-75) [i.e. Ordinance No. 09-37] for Single-Family 7 (SF-7) District land uses. On January 4, 2016, the City Council amended Planned Development District 75 (PD-75) with Ordinance No. 16-01, which made minor changes to the Consideration of a Special Request section of the ordinance. On May 6, 2024, the City Council approved Ordinance No. 24-16 [i.e. Case No. Z2024-013; SUP No. S-331] to allow the construction of a single-familyhome on the subject property.
- Conformance to the Subdivision Ordinance. The surveyor has completed the majority of the technical revisions requested by staff, and this <u>Replat</u> -- conforming to the requirements for plats as stipulated by the Subdivision Ordinance in the Municipal Code of Ordinances -- is recommended for conditional approval pending the completion of final technical modifications and submittal requirements.
- Conditional Approval. Conditional approval of this <u>Replat</u> by the City Council shall constitute approval subject to the conditions stipulated in the Conditions of Approval section below.
- ☑ With the exception of the items listed in the *Conditions of Approval* section of this case memo, this plat is in substantial compliance with the requirements of the *Subdivision Ordinance* in the Municipal Code of Ordinances.

CASE CAPTION: Consider a request by Paul Arce of Projects & Constrictions Araque on behalf of Shirley Soto for the approval of a Replat for Lot 1, Block B, Lake Rockwall Estates East Addition being a 0.248-acre tract of land identified as a portion of Lot 1180 and all of Lot 1179 of the Lake Rockwall Estates #2 Addition, City of Rockwall, Rockwall County, Texas, zoned Planned Development District 75 (PD-75) for Single- Family 7 (SF-7) District, addressed as 340 Evans Road, and take any action necessary.

09/17/2024: P2024-030: Replat for Lot 1, Block B, Lake Rockwall Estates East Addition Please address the following comments (M= Mandatory Comments; I = Informational Comments)

I.1 This is a request for the approval of a Replat for Lot 1, Block B, Lake Rockwall Estates East Addition being a 0.248-acre tract of land identified as a portion of Lot 1180 and all of Lot 1179 of the Lake Rockwall Estates #2 Addition, City of Rockwall, Rockwall County, Texas, zoned Planned Development District 75 (PD-75) for Single- Family 7 (SF-7) District, addressed as 340 Evans Road.