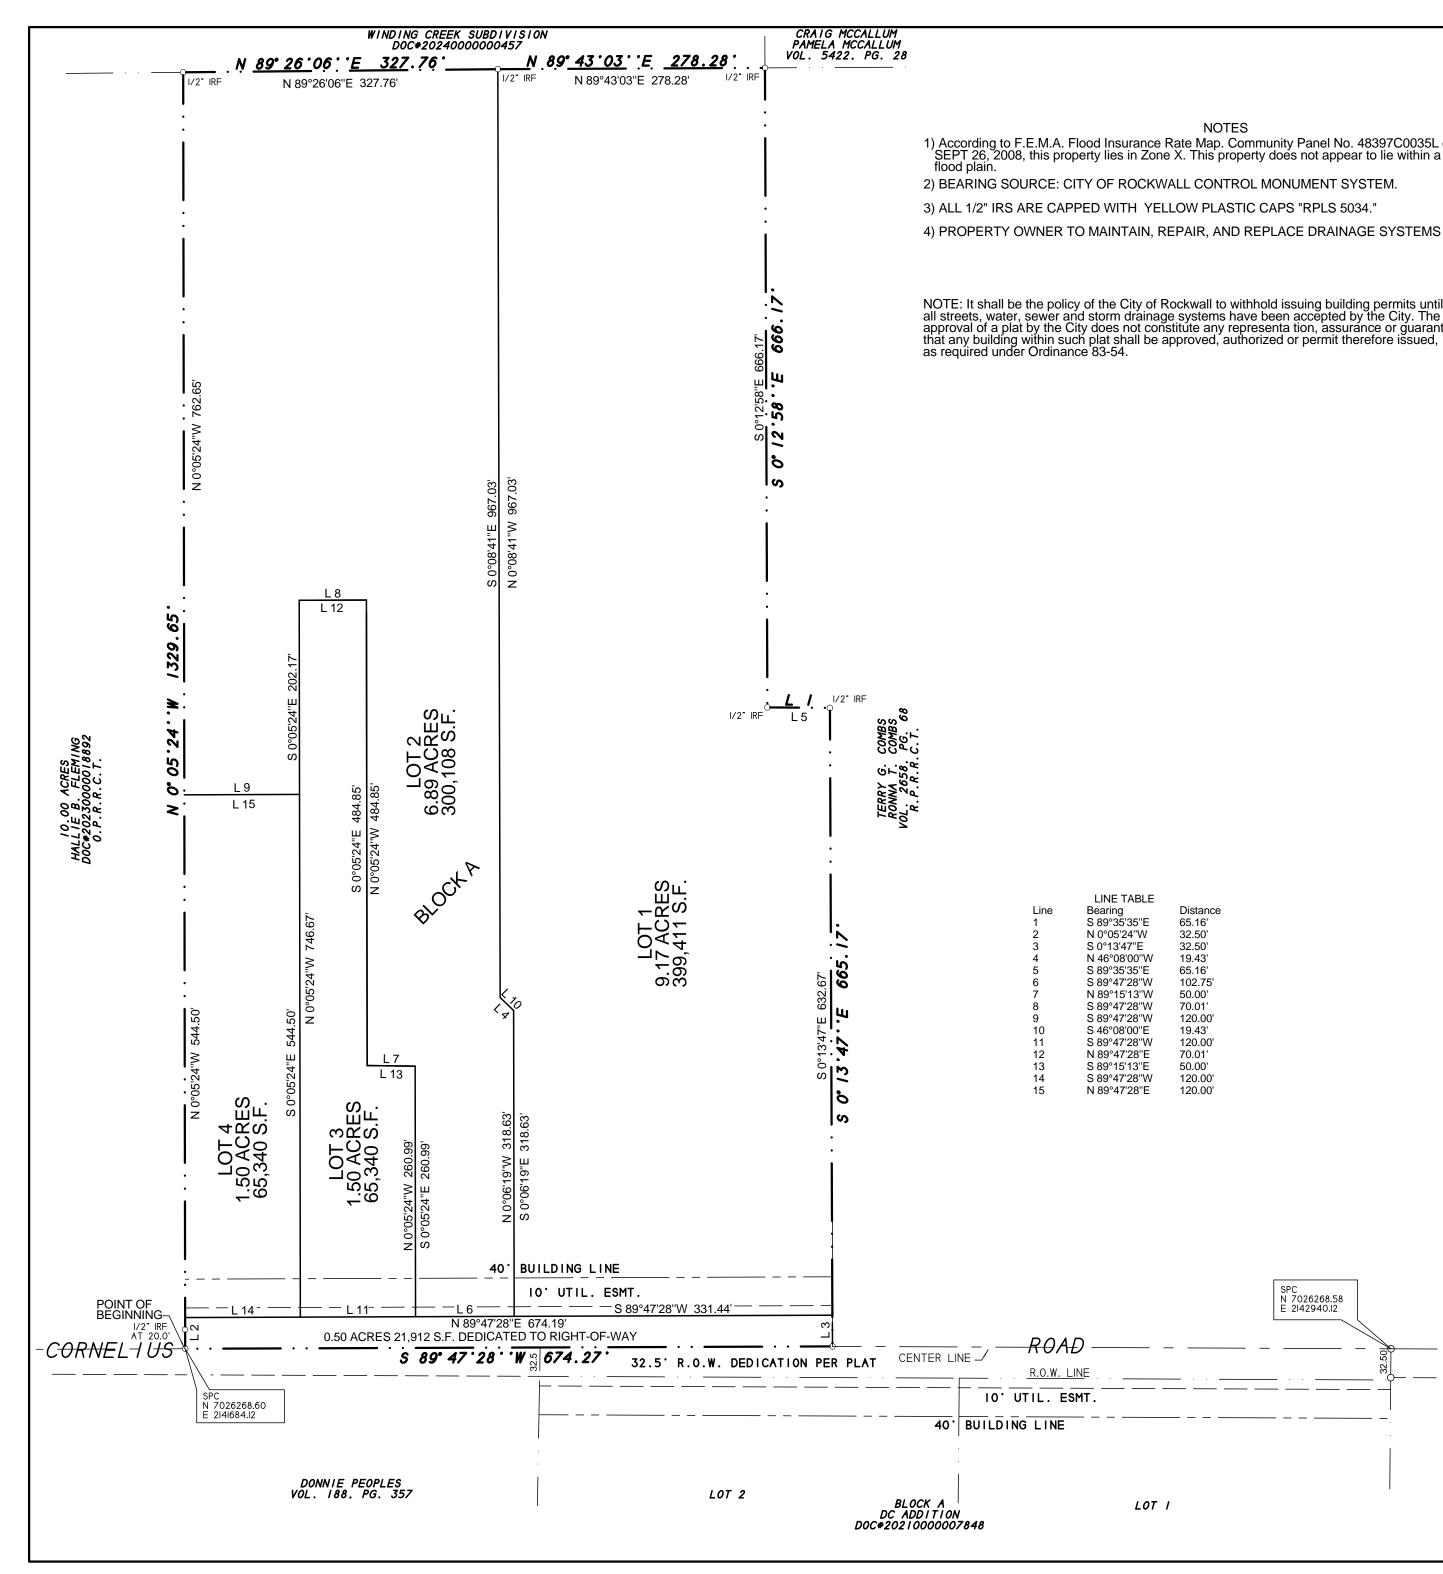

CITY LIMITS NOTES 1) According to F.E.M.A. Flood Insurance Rate Map. Community Panel No. 48397C0035L dated SEPT 26, 2008, this property lies in Zone X. This property does not appear to lie within a 100-year tasks. SITE LOCATION 4) PROPERTY OWNER TO MAINTAIN, REPAIR, AND REPLACE DRAINAGE SYSTEMS ON SITE. — TO ROCKWALL S H 66 TO FATE ----NOTE: It shall be the policy of the City of Rockwall to withhold issuing building permits until all streets, water, sewer and storm drainage systems have been accepted by the City. The approval of a plat by the City does not constitute any representation, assurance or guarantee VICINITY MAP N.T.S. 300 GRAPHIC SCALE I" - 100' Distance 65.16' 32.50' 32.50' 19.43' 65.16' 102.75' 50.00' 70.01' 120.00' 19.43' 120.00' 70.01' 50.00' 120.00' 120.00' FINAL PLAT LOTS 1, 2, 3 & 4, BLOCK A LEE ACRES ADDITION 4 LOTS BEING 19.56 ACRES OR 852,112 S.F. TRACTS 5 AND 22-01 IN THE WILLIAM DALTON SURVEY, ABSTRACT NO. 72 SPC N 7026268.58 E 2142940.12 CITY OF ROCKWALL, ROCKWALL COUNTY, TEXAS SHEET 1 OF 2 OWNERS: JAMES H. LEE BARBARA LEE RONNY M. PEWITT SYMBOL LEGEND LECTIC BOX WATER Ø PP POWER POLE O I/2" IRF IRON ROD FOUND ( CORNER ) ELEC ELECTRIC METER JENNIFER L. PEWITT LIGHT POLE 628 CORNELIUS ROAD ROCKWALL, TEXAS 75087 EASEMENT LINE -X PROPANE 
 SURVEY DATE
 FEBRUARY
 19. 2024

BEGINNING at a point in the center of Cornelius Road, at the southwest corner of said 10.00 acres Lee tract and being the southeast corner of a 10.00 acres tract of land as described in a Warranty deed to Hallie B. Fleming, as recorded in Document no. 202300000188920f the Official Public Records of Rockwall County, Texas;

THENCE N. 00 deg. 05 min. 24 sec. W., at 20.00 feet pass a 1/2" iron rod found for witness and continuing along the west line of said 10.00 acres Lee tract for a total distance of 1329.65 feet to a 1/2" iron rod found for corner;

THENCE N. 89 deg. 26 min. 06 sec. E. a distance of 327.76 feet to a 1/2" iron rod found at fence post for corner at the northeast corner of said Lee tract and northwest corner of Pewitt tract;

THENCE N. 89 deg. 43 min. 03 sec. E. a distance of 278.28 feet to a 1/2" iron rod found for corner at the northeast corner of Pewitt tract;

THENCE S. 00 deg. 12 min. 58 sec. E. a distance of 666.17 feet to a 1/2" iron rod found at fence post for corner;

THENCE S. 89 deg. 35 min. 35 sec. E. a distance of 65.16 feet to a 1/2" iron rod found at fence post for corner;

THENCE S. 00 deg. 13 min. 47 sec. E. at 645.13 feet pass a 1/2" iron rod found for witness and continuing for a total distance of 665.17 feet to a point in the center of Cornelius Road and being the southeast corner of said Pewitt tract;

THENCE S. 89 deg. 47 min. 28 sec. W. along the center of said road, a distance of 674.27 feet to the POINT OF BEGINNING and containing 852,112 square feet or 19.56 acres of land.

NOW, THEREFORE, KNOW ALL MEN BY THESE PRESENTS: