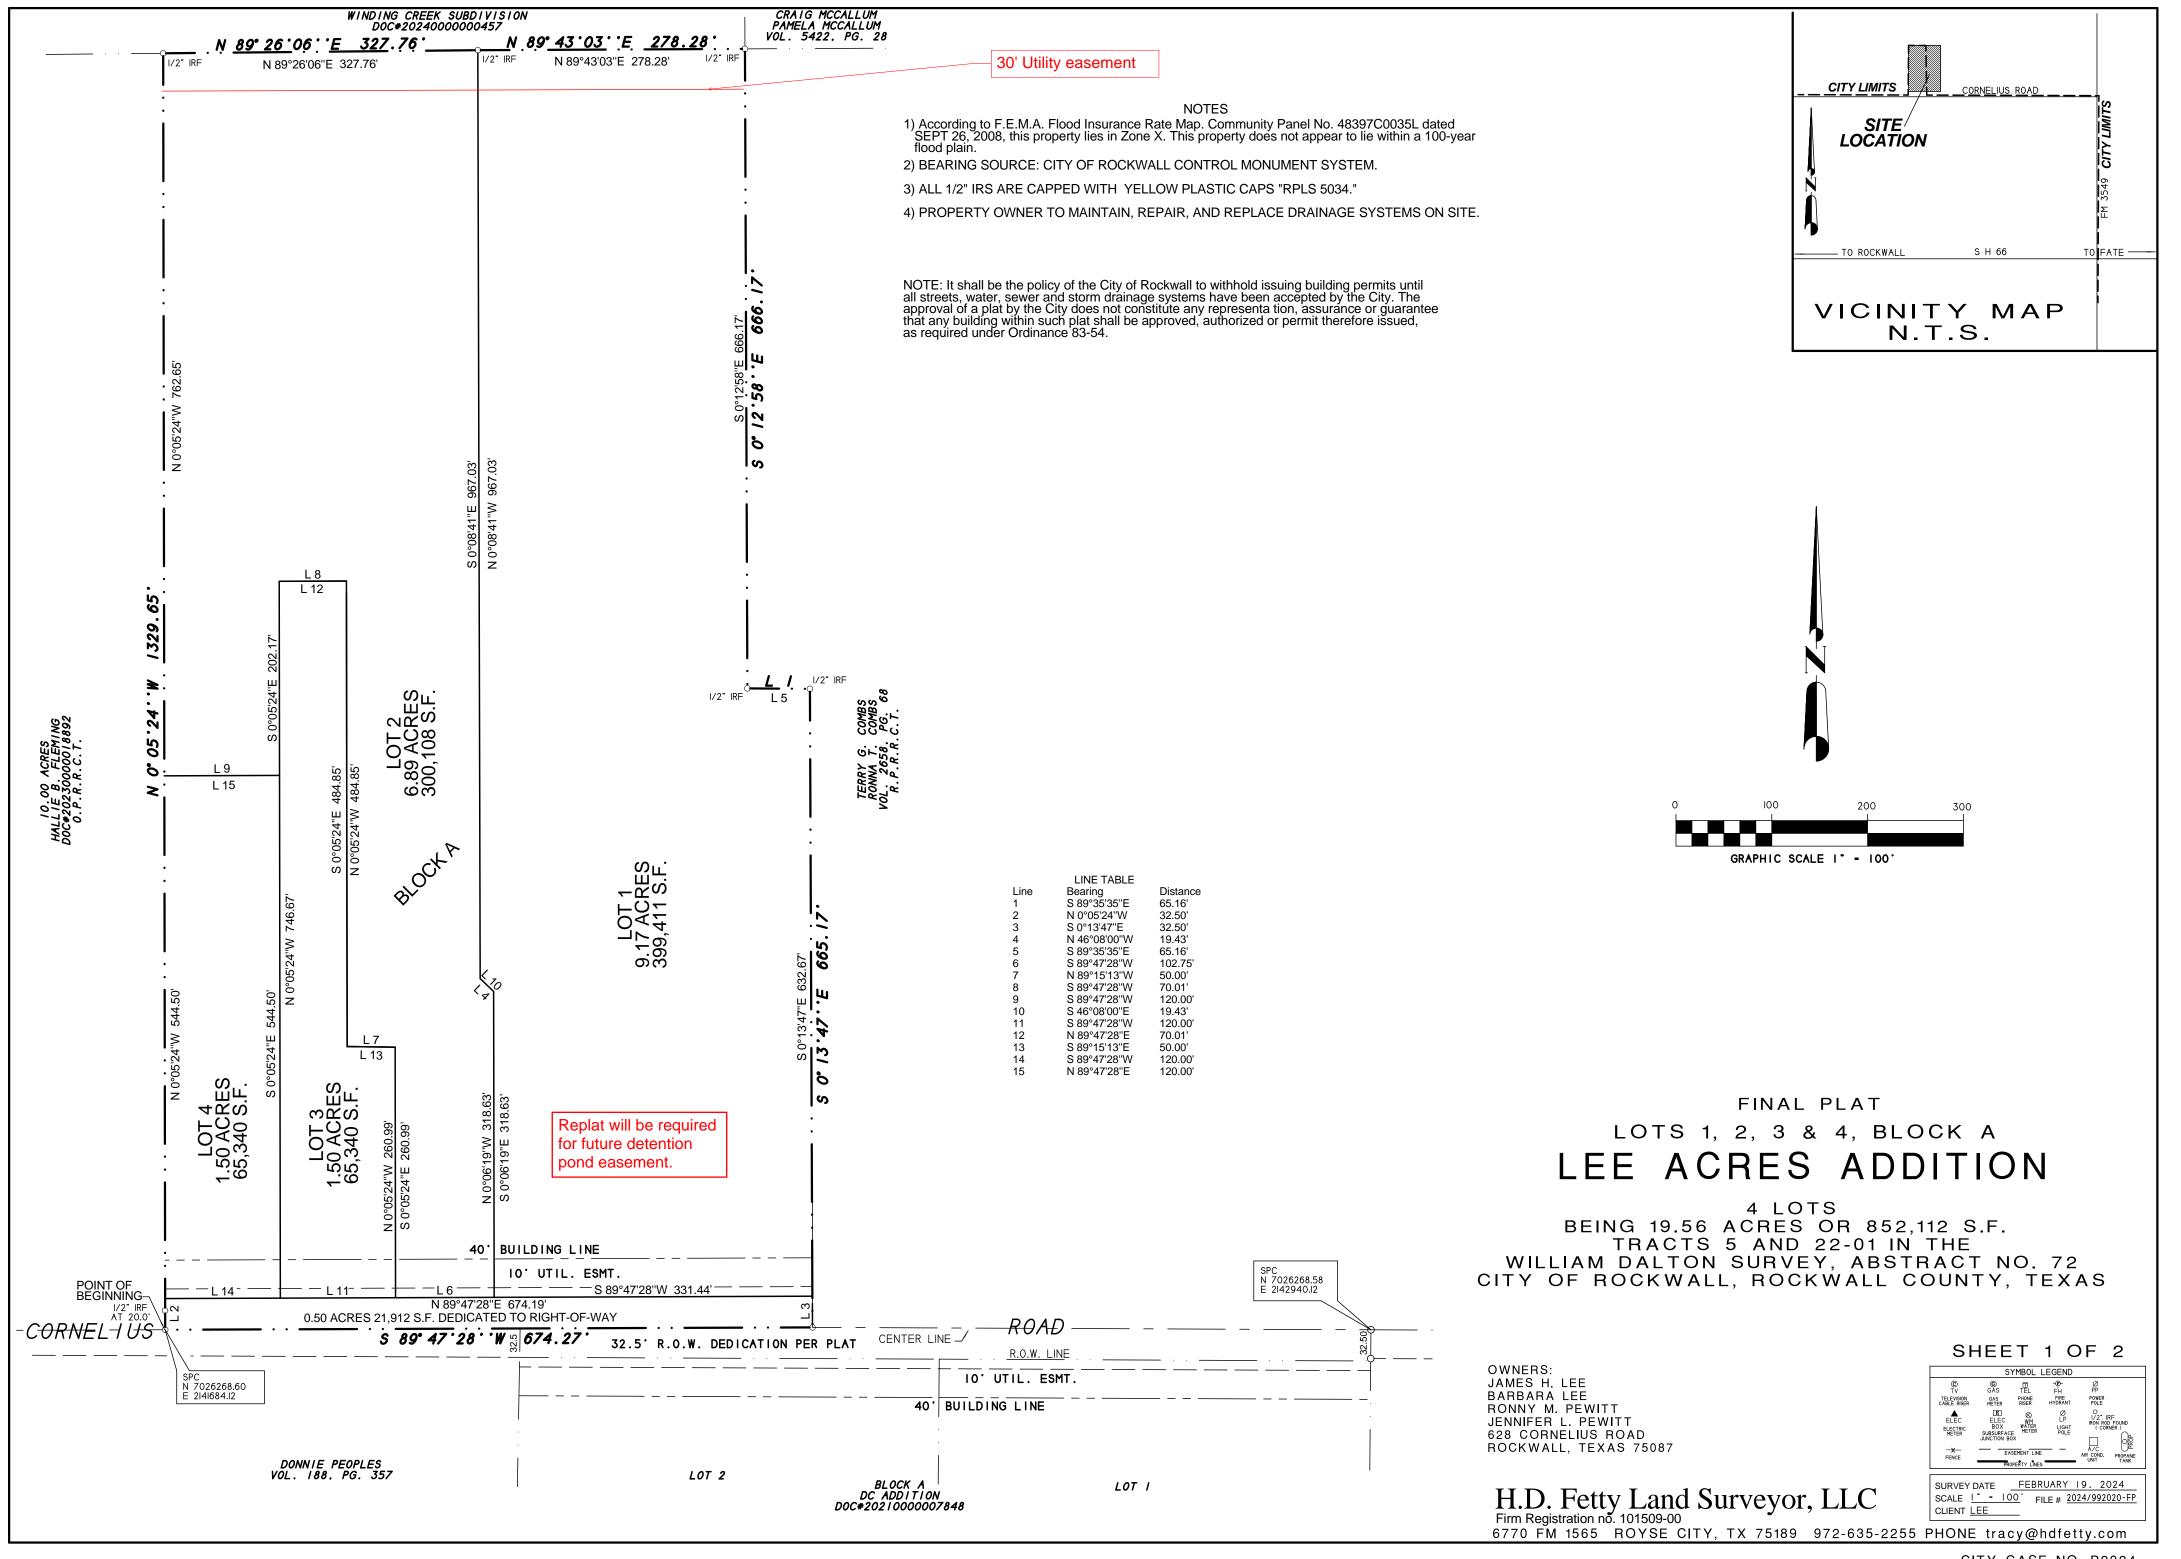

CITY LIMITS NOTES 1) According to F.E.M.A. Flood Insurance Rate Map. Community Panel No. 48397C0035L dated SEPT 26, 2008, this property lies in Zone X. This property does not appear to lie within a 100-year tasks. SITE LOCATION 4) PROPERTY OWNER TO MAINTAIN, REPAIR, AND REPLACE DRAINAGE SYSTEMS ON SITE. — TO ROCKWALL S H 66 TO FATE ----NOTE: It shall be the policy of the City of Rockwall to withhold issuing building permits until all streets, water, sewer and storm drainage systems have been accepted by the City. The approval of a plat by the City does not constitute any representation, assurance or guarantee VICINITY MAP N.T.S. 300 GRAPHIC SCALE I" - 100' Distance 65.16' 32.50' 32.50' 19.43' 65.16' 102.75' 50.00' 70.01' 120.00' 19.43' 120.00' 70.01' 50.00' 120.00' 120.00' FINAL PLAT LOTS 1, 2, 3 & 4, BLOCK A LEE ACRES ADDITION 4 LOTS BEING 19.56 ACRES OR 852,112 S.F. TRACTS 5 AND 22-01 IN THE WILLIAM DALTON SURVEY, ABSTRACT NO. 72 SPC N 7026268.58 E 2142940.12 CITY OF ROCKWALL, ROCKWALL COUNTY, TEXAS SHEET 1 OF 2 OWNERS: JAMES H. LEE BARBARA LEE RONNY M. PEWITT SYMBOL LEGEND LECTIC BOX WATER Ø PP POWER POLE O I/2" IRF IRON ROD FOUND ( CORNER ) ELEC ELECTRIC METER JENNIFER L. PEWITT LIGHT POLE 628 CORNELIUS ROAD ROCKWALL, TEXAS 75087 EASEMENT LINE -X PROPANE 
 SURVEY DATE
 FEBRUARY
 19. 2024

 SCALE
 - 100
 FILE # 2024/992020-FP
 H.D. Fetty Land Surveyor, LLC Firm Registration no. 101509-00 6770 FM 1565 ROYSE CITY, TX 75189 972-635-2255 PHONE tracy@hdfetty.com

STATE OF TEXAS COUNTY OF ROCKWALL

BEGINNING at a point in the center of Cornelius Road, at the southwest corner of said 10.00 acres Lee tract and being the southeast corner of a 10.00 acres tract of land as described in a Warranty deed to Hallie B. Fleming, as recorded in Document no. 202300000188920f the Official Public Records of Rockwall County, Texas;

THENCE N. 00 deg. 05 min. 24 sec. W., at 20.00 feet pass a 1/2" iron rod found for witness and continuing along the west line of said 10.00 acres Lee tract for a total distance of 1329.65 feet to a 1/2" iron rod found for corner;

THENCE N. 89 deg. 26 min. 06 sec. E. a distance of 327.76 feet to a 1/2" iron rod found at fence post for corner at the northeast corner of said Lee tract and northwest corner of Pewitt tract;

THENCE N. 89 deg. 43 min. 03 sec. E. a distance of 278.28 feet to a 1/2" iron rod found for corner at the northeast corner of Pewitt tract;

THENCE S. 00 deg. 12 min. 58 sec. E. a distance of 666.17 feet to a 1/2" iron rod found at fence post for corner;

THENCE S. 89 deg. 35 min. 35 sec. E. a distance of 65.16 feet to a 1/2" iron rod found at fence post for corner;

THENCE S. 00 deg. 13 min. 47 sec. E. at 645.13 feet pass a 1/2" iron rod found for witness and continuing for a total distance of 665.17 feet to a point in the center of Cornelius Road and being the southeast corner of said Pewitt tract;

THENCE S. 89 deg. 47 min. 28 sec. W. along the center of said road, a distance of 674.27 feet to the POINT OF BEGINNING and containing 852,112 square feet or 19.56 acres of land.

NOW, THEREFORE, KNOW ALL MEN BY THESE PRESENTS: