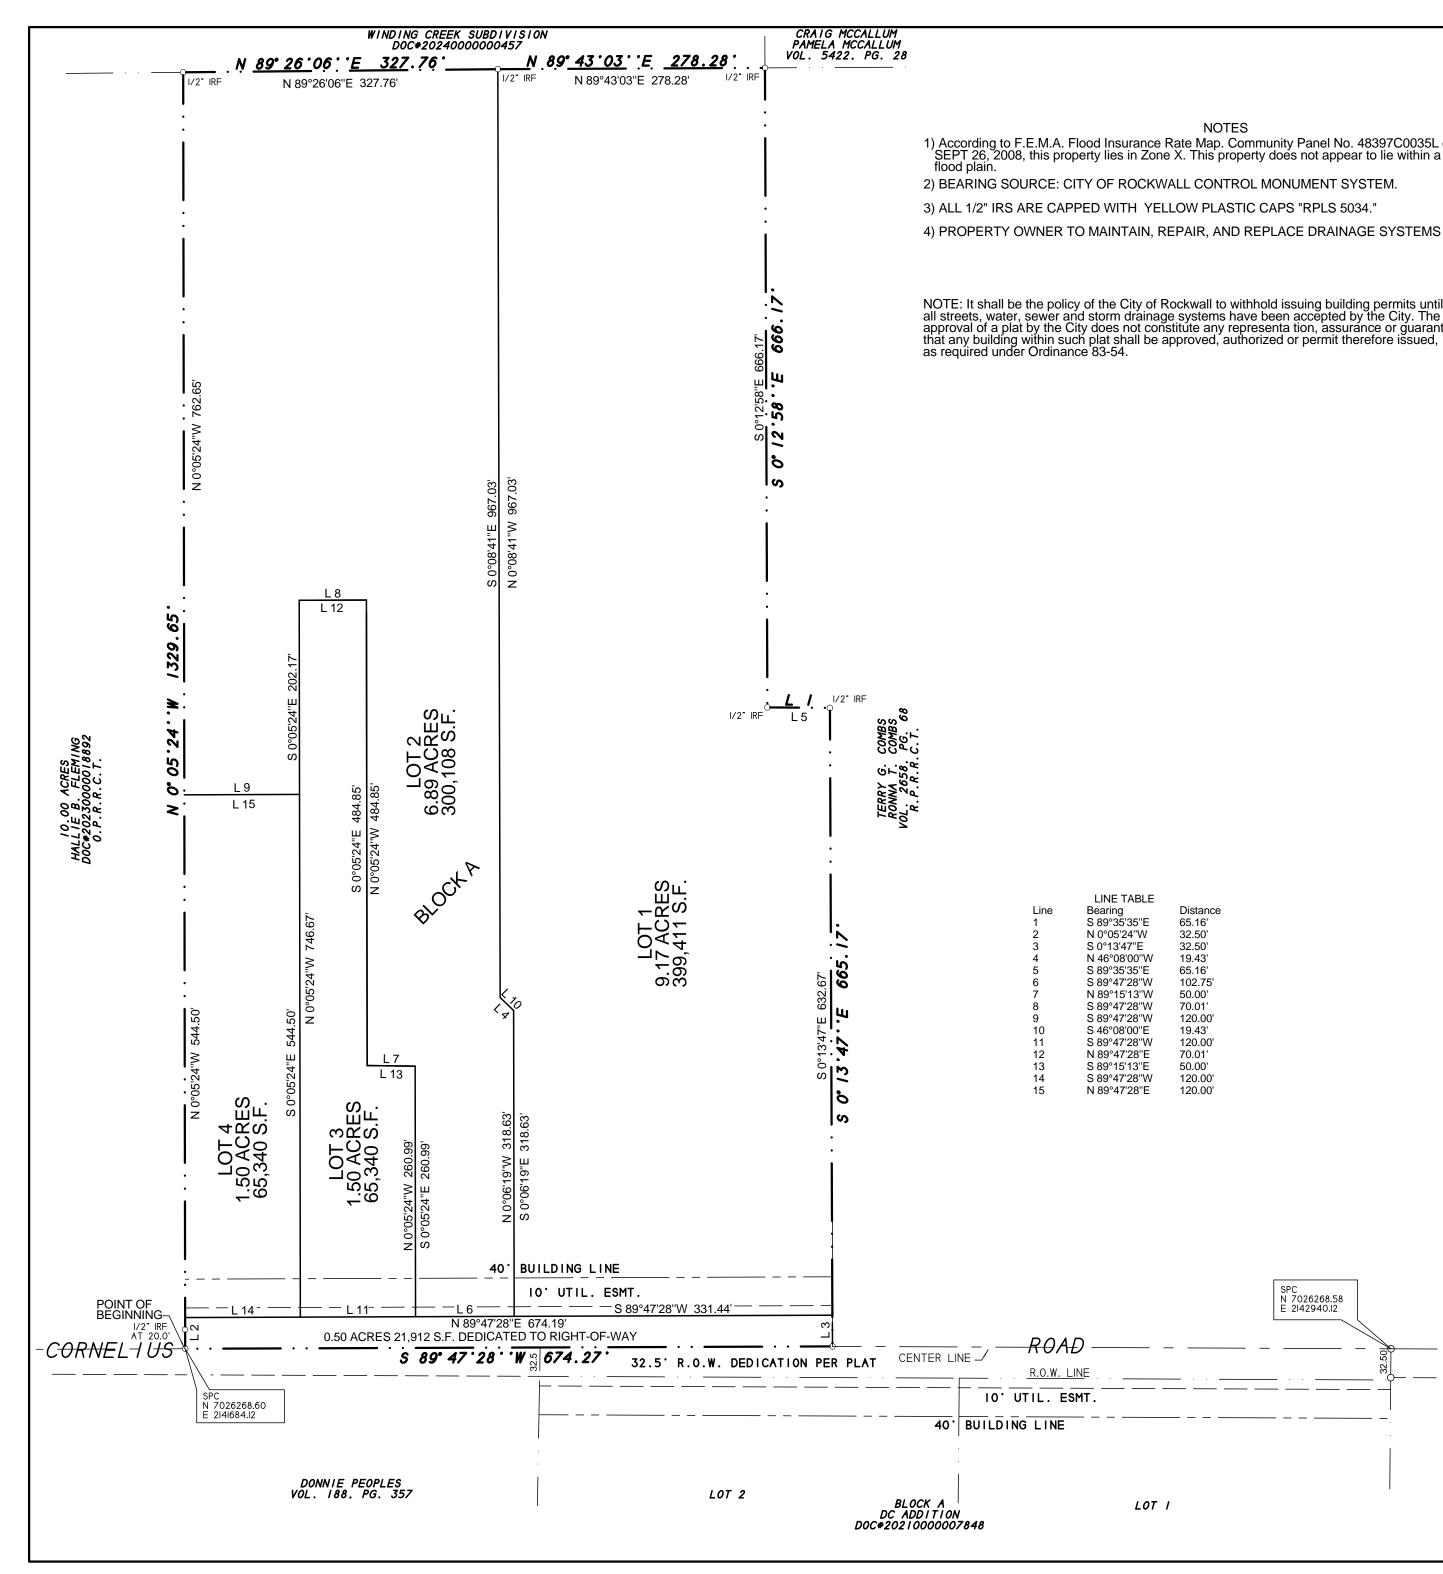

CITY LIMITS NOTES 1) According to F.E.M.A. Flood Insurance Rate Map. Community Panel No. 48397C0035L dated SEPT 26, 2008, this property lies in Zone X. This property does not appear to lie within a 100-year tasks. SITE LOCATION 4) PROPERTY OWNER TO MAINTAIN, REPAIR, AND REPLACE DRAINAGE SYSTEMS ON SITE. — TO ROCKWALL S H 66 TO FATE ----NOTE: It shall be the policy of the City of Rockwall to withhold issuing building permits until all streets, water, sewer and storm drainage systems have been accepted by the City. The approval of a plat by the City does not constitute any representation, assurance or guarantee VICINITY MAP N.T.S. 300 GRAPHIC SCALE I" - 100' Distance 65.16' 32.50' 32.50' 19.43' 65.16' 102.75' 50.00' 70.01' 120.00' 19.43' 120.00' 70.01' 50.00' 120.00' 120.00' FINAL PLAT LOTS 1, 2, 3 & 4, BLOCK A LEE ACRES ADDITION 4 LOTS BEING 19.56 ACRES OR 852,112 S.F. TRACTS 5 AND 22-01 IN THE WILLIAM DALTON SURVEY, ABSTRACT NO. 72 SPC N 7026268.58 E 2142940.12 CITY OF ROCKWALL, ROCKWALL COUNTY, TEXAS SHEET 1 OF 2 OWNERS: JAMES H. LEE BARBARA LEE RONNY M. PEWITT SYMBOL LEGEND LECTIC BOX WATER Ø PP POWER POLE O I/2" IRF IRON ROD FOUND ( CORNER ) ELEC ELECTRIC METER JENNIFER L. PEWITT LIGHT POLE 628 CORNELIUS ROAD ROCKWALL, TEXAS 75087 EASEMENT LINE -X PROPANE 
 SURVEY DATE
 FEBRUARY
 19. 2024

 SCALE
 - 100
 FILE # 2024/992020-FP
 H.D. Fetty Land Surveyor, LLC Firm Registration no. 101509-00 6770 FM 1565 ROYSE CITY, TX 75189 972-635-2255 PHONE tracy@hdfetty.com

STATE OF TEXAS COUNTY OF ROCKWALL

WHEREAS, JAMES H. LEE, BARBARA P. LEE, RONNY M. PEWITT & JENNIFER L. PEWITT, BEING THE OWNERS OF A TRACT OF land in the County of Rockwall, State of Texas, said tract being described as follows:

All that certain lot, tract or parcel of land situated in the WILLIAM DALTON SURVEY, ABSTRACT NO. 72, City of Rockwall, Rockwall County, Texas, and being all of a 10.00 acres tract of land as described in a Warranty deed to James H. Lee and Barbara P. Lee, as recorded in Document no. 20170000015627 of the Official Public Records of Rockwall County, Texas, and also all of that 9.58 acres tract of land as described in a Warranty deed to Ronny M. Pewitt and Jennifer L. Pewitt, as recorded in Document no. 2021000003975 of the Official Public Records of Rockwall County, Texas, and being more particularly described as follows:

BEGINNING at a point in the center of Cornelius Road, at the southwest corner of said 10.00 acres Lee tract and being the southeast corner of a 10.00 acres tract of land as described in a Warranty deed to Hallie B. Fleming, as recorded in Document no. 202300000188920f the Official Public Records of Rockwall County, Texas;

THENCE N. 00 deg. 05 min. 24 sec. W., at 20.00 feet pass a 1/2" iron rod found for witness and continuing along the west line of said 10.00 acres Lee tract for a total distance of 1329.65 feet to a 1/2" iron rod found for corner;

THENCE N. 89 deg. 26 min. 06 sec. E. a distance of 327.76 feet to a 1/2" iron rod found at fence post for corner at the northeast corner of said Lee tract and northwest corner of Pewitt tract;

THENCE N. 89 deg. 43 min. 03 sec. E. a distance of 278.28 feet to a 1/2" iron rod found for corner at the northeast corner of Pewitt tract;

THENCE S. 00 deg. 12 min. 58 sec. E. a distance of 666.17 feet to a 1/2" iron rod found at fence post for corner;

THENCE S. 89 deg. 35 min. 35 sec. E. a distance of 65.16 feet to a 1/2" iron rod found at fence post for corner;

THENCE S. 00 deg. 13 min. 47 sec. E. at 645.13 feet pass a 1/2" iron rod found for witness and continuing for a total distance of 665.17 feet to a point in the center of Cornelius Road and being the southeast corner of said Pewitt tract;

THENCE S. 89 deg. 47 min. 28 sec. W. along the center of said road, a distance of 674.27 feet to the POINT OF BEGINNING and containing 852,112 square feet or 19.56 acres of land.

NOW, THEREFORE, KNOW ALL MEN BY THESE PRESENTS: