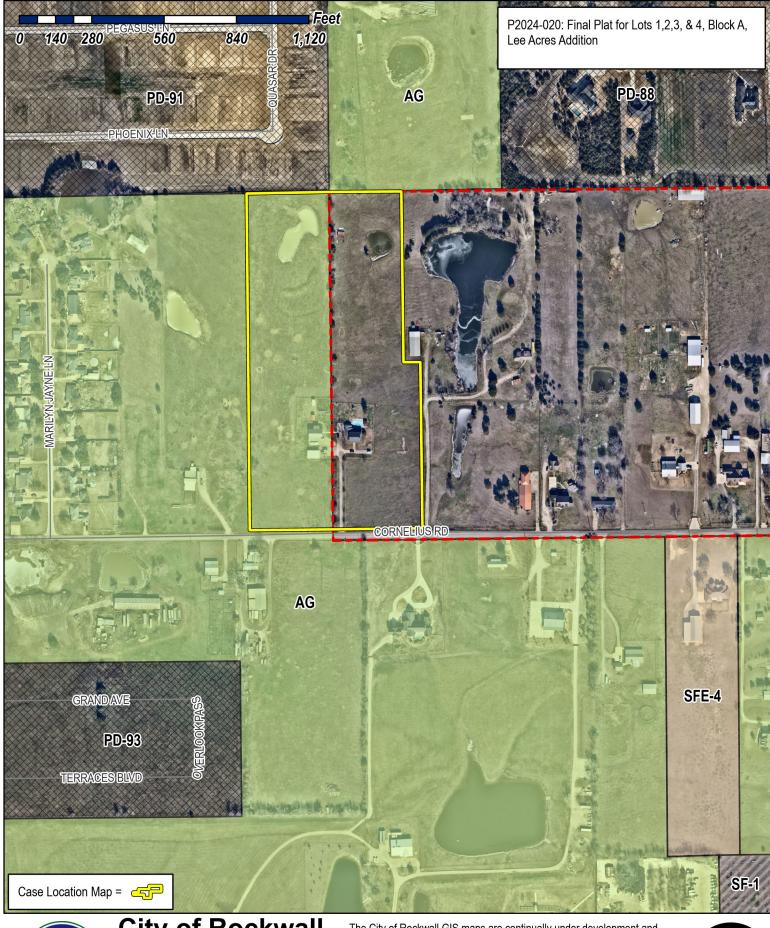

CITY LIMITS NOTES 1) According to F.E.M.A. Flood Insurance Rate Map. Community Panel No. 48397C0035L dated SEPT 26, 2008, this property lies in Zone X. This property does not appear to lie within a 100-year tasks. SITE LOCATION 4) PROPERTY OWNER TO MAINTAIN, REPAIR, AND REPLACE DRAINAGE SYSTEMS ON SITE. — TO ROCKWALL S H 66 TO FATE ----NOTE: It shall be the policy of the City of Rockwall to withhold issuing building permits until all streets, water, sewer and storm drainage systems have been accepted by the City. The approval of a plat by the City does not constitute any representation, assurance or guarantee VICINITY MAP N.T.S. 300 GRAPHIC SCALE I" - 100' Distance 65.16' 32.50' 32.50' 19.43' 65.16' 102.75' 50.00' 70.01' 120.00' 19.43' 120.00' 70.01' 50.00' 120.00' 120.00' FINAL PLAT LOTS 1, 2, 3 & 4, BLOCK A LEE ACRES ADDITION 4 LOTS BEING 19.56 ACRES OR 852,112 S.F. TRACTS 5 AND 22-01 IN THE WILLIAM DALTON SURVEY, ABSTRACT NO. 72 SPC N 7026268.58 E 2142940.12 CITY OF ROCKWALL, ROCKWALL COUNTY, TEXAS SHEET 1 OF 2 OWNERS: JAMES H. LEE BARBARA LEE RONNY M. PEWITT SYMBOL LEGEND LECTIC BOX WATER Ø PP POWER POLE O I/2" IRF IRON ROD FOUND ( CORNER ) ELEC ELECTRIC METER JENNIFER L. PEWITT LIGHT POLE 628 CORNELIUS ROAD ROCKWALL, TEXAS 75087 EASEMENT LINE -X PROPANE 
 SURVEY DATE
 FEBRUARY
 19. 2024