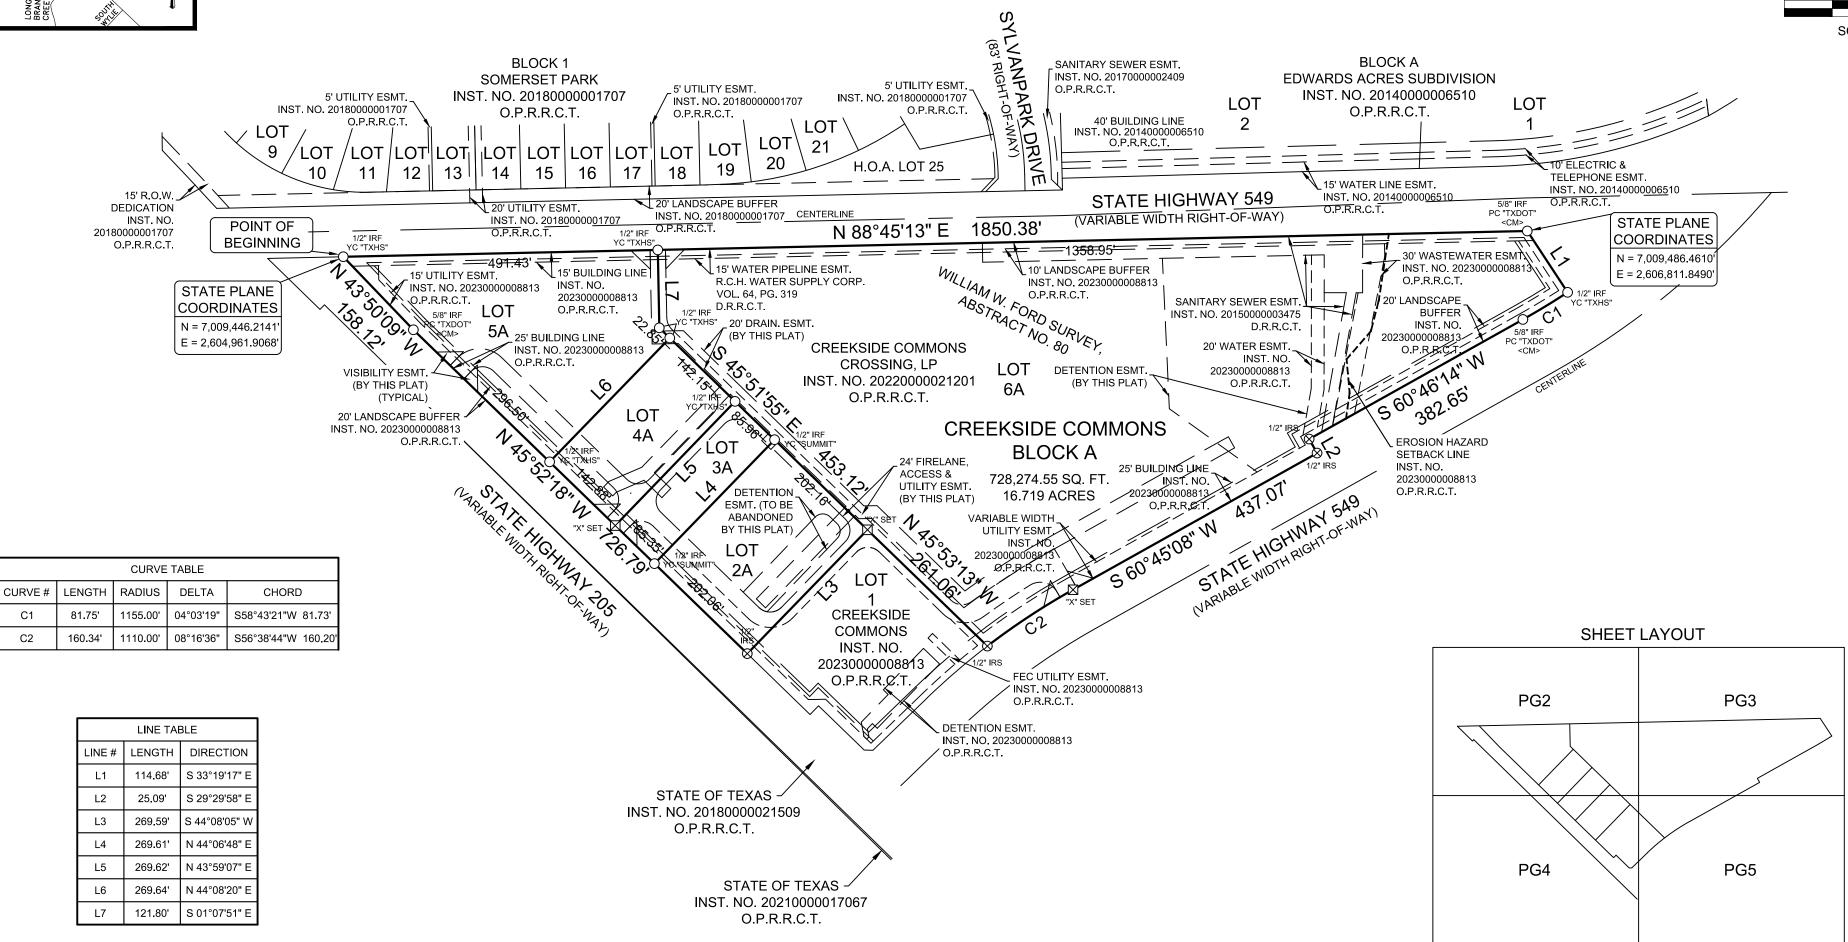

THE PRIMARY CONTACT/ORIGINAL SIGNATURES ARE REQUIRED.  THE POLLOWING:  ADDRESS 10755 Sandhill Rd  CITY, STATE & ZIP Dallas, TX 75238  PHONE 214-600-1152  E-MAIL KMB1@dimensiongroup.com  ARED ALL ALL ALL ALL ALL ALL ALL ALL ALL AL |  |





# City of Rockwall Planning & Zoning Department 385 S. Goliad Street Rockwall, Texas 75087 (P): (072) 774 7745

(P): (972) 771-7745 (W): www.rockwall.com

The City of Rockwall GIS maps are continually under development and therefore subject to change without notice. While we endeavor to provide timely and accurate information, we make no guarantees. The City of Rockwall makes no warranty, express or implied, including warranties of merchantability and fitness for a particular purpose. Use of the information is the sole responsibility of the user.









LEGEND:

IRON ROD FOUND WITH PINK CAP STAMPED "TXDOT" PC "TXDOT" IRON ROD SET WITH YELLOW CAP STAMPED "TXHS" CONTROLLING MONUMENT DEED RECORDS, ROCKWALL COUNTY, TEXAS D.R.R.C.T. M.R.R.C.T. MAP RECORDS, ROCKWALL COUNTY, TEXAS OPRRCT OFFICIAL PUBLIC RECORDS, ROCKWALL COUNTY, TEXAS INSTRUMENT NUMBER INST. NO. VOLUME, PAGE VOL.. PG. EASEMENT ESMT. FEC FARMERS ELECTRIC COOPERATIVE

IRON ROD FOUND

ENGINEER
THE DIMENSION GROUP
10755 SANDILL ROAD
DALLAS, TEXAS 75238
attn: KEATON MAI

CREEKSIDE COMMONS CROSSING, LP 10755 SANDHILL ROAD DALLAS, TEXAS 75238



## SURVEYOR

# TEXAS HERITAGE SURVEYING, LLC

10610 Metric Drive, Suite 124, Dallas, TX 75243 Office 214-340-9700 Fax 214-340-9710

ce 214-340-9700 Fax 214-340-9710 txheritage.com Firm No. 10169300 REPLAT

CREEKSIDE COMMONS

LOTS 2A-6A, BLOCK