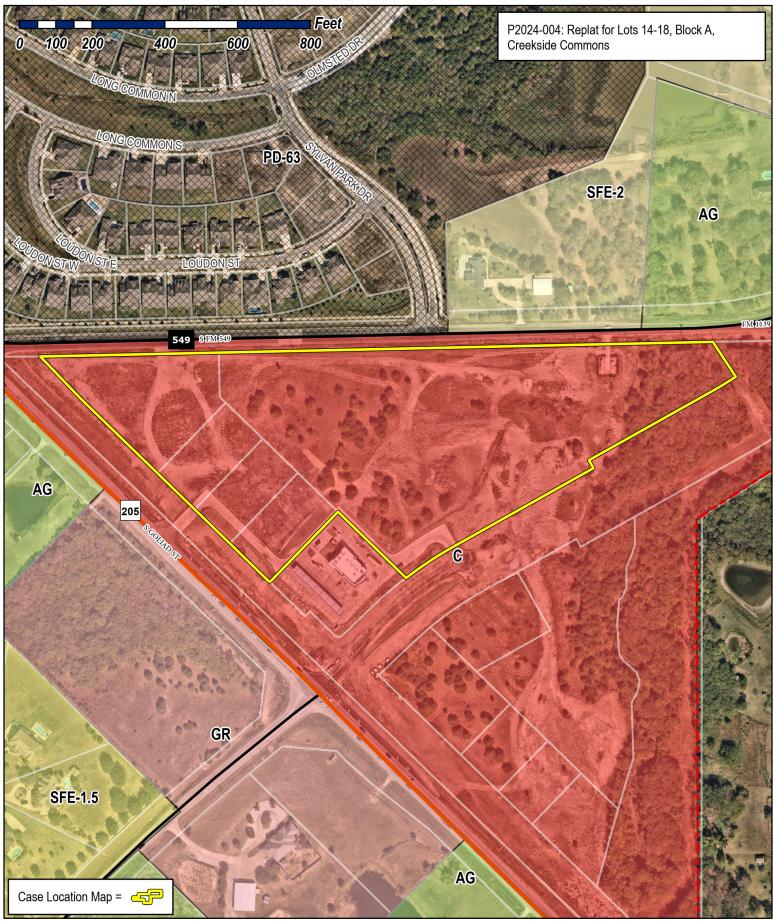

| REPRODUCTION IS ASSOCIATED ASSOCIATED AS ASSOCIATED ASSOCIATED AS ASSOCIATED ASSOCIATED ASSOCIATED ASSOCIATED AS ASSOCIATED ASSOCIATED ASSOCIATED ASSOCIATED ASSOCIATED ASSOCIATED ASSOCIATED ASSOCIAT | IATED OR IN RESPO                                                                                               | 24                                                                                                                                                               | My I                                                                      | KATHY BOWI<br>Notary ID # 10<br>res October 2                          | EN<br>331063                   |





# City of Rockwall Planning & Zoning Department 385 S. Goliad Street Rockwall, Texas 75087 (P): (072) 774 7745

(P): (972) 771-7745 (W): www.rockwall.com

The City of Rockwall GIS maps are continually under development and therefore subject to change without notice. While we endeavor to provide timely and accurate information, we make no guarantees. The City of Rockwall makes no warranty, express or implied, including warranties of merchantability and fitness for a particular purpose. Use of the information is the sole responsibility of the user.









LEGEND:

IRON ROD FOUND WITH PINK CAP STAMPED "TXDOT" PC "TXDOT" IRON ROD SET WITH YELLOW CAP STAMPED "TXHS" CONTROLLING MONUMENT DEED RECORDS, ROCKWALL COUNTY, TEXAS D.R.R.C.T. M.R.R.C.T. MAP RECORDS, ROCKWALL COUNTY, TEXAS OPRRCT OF