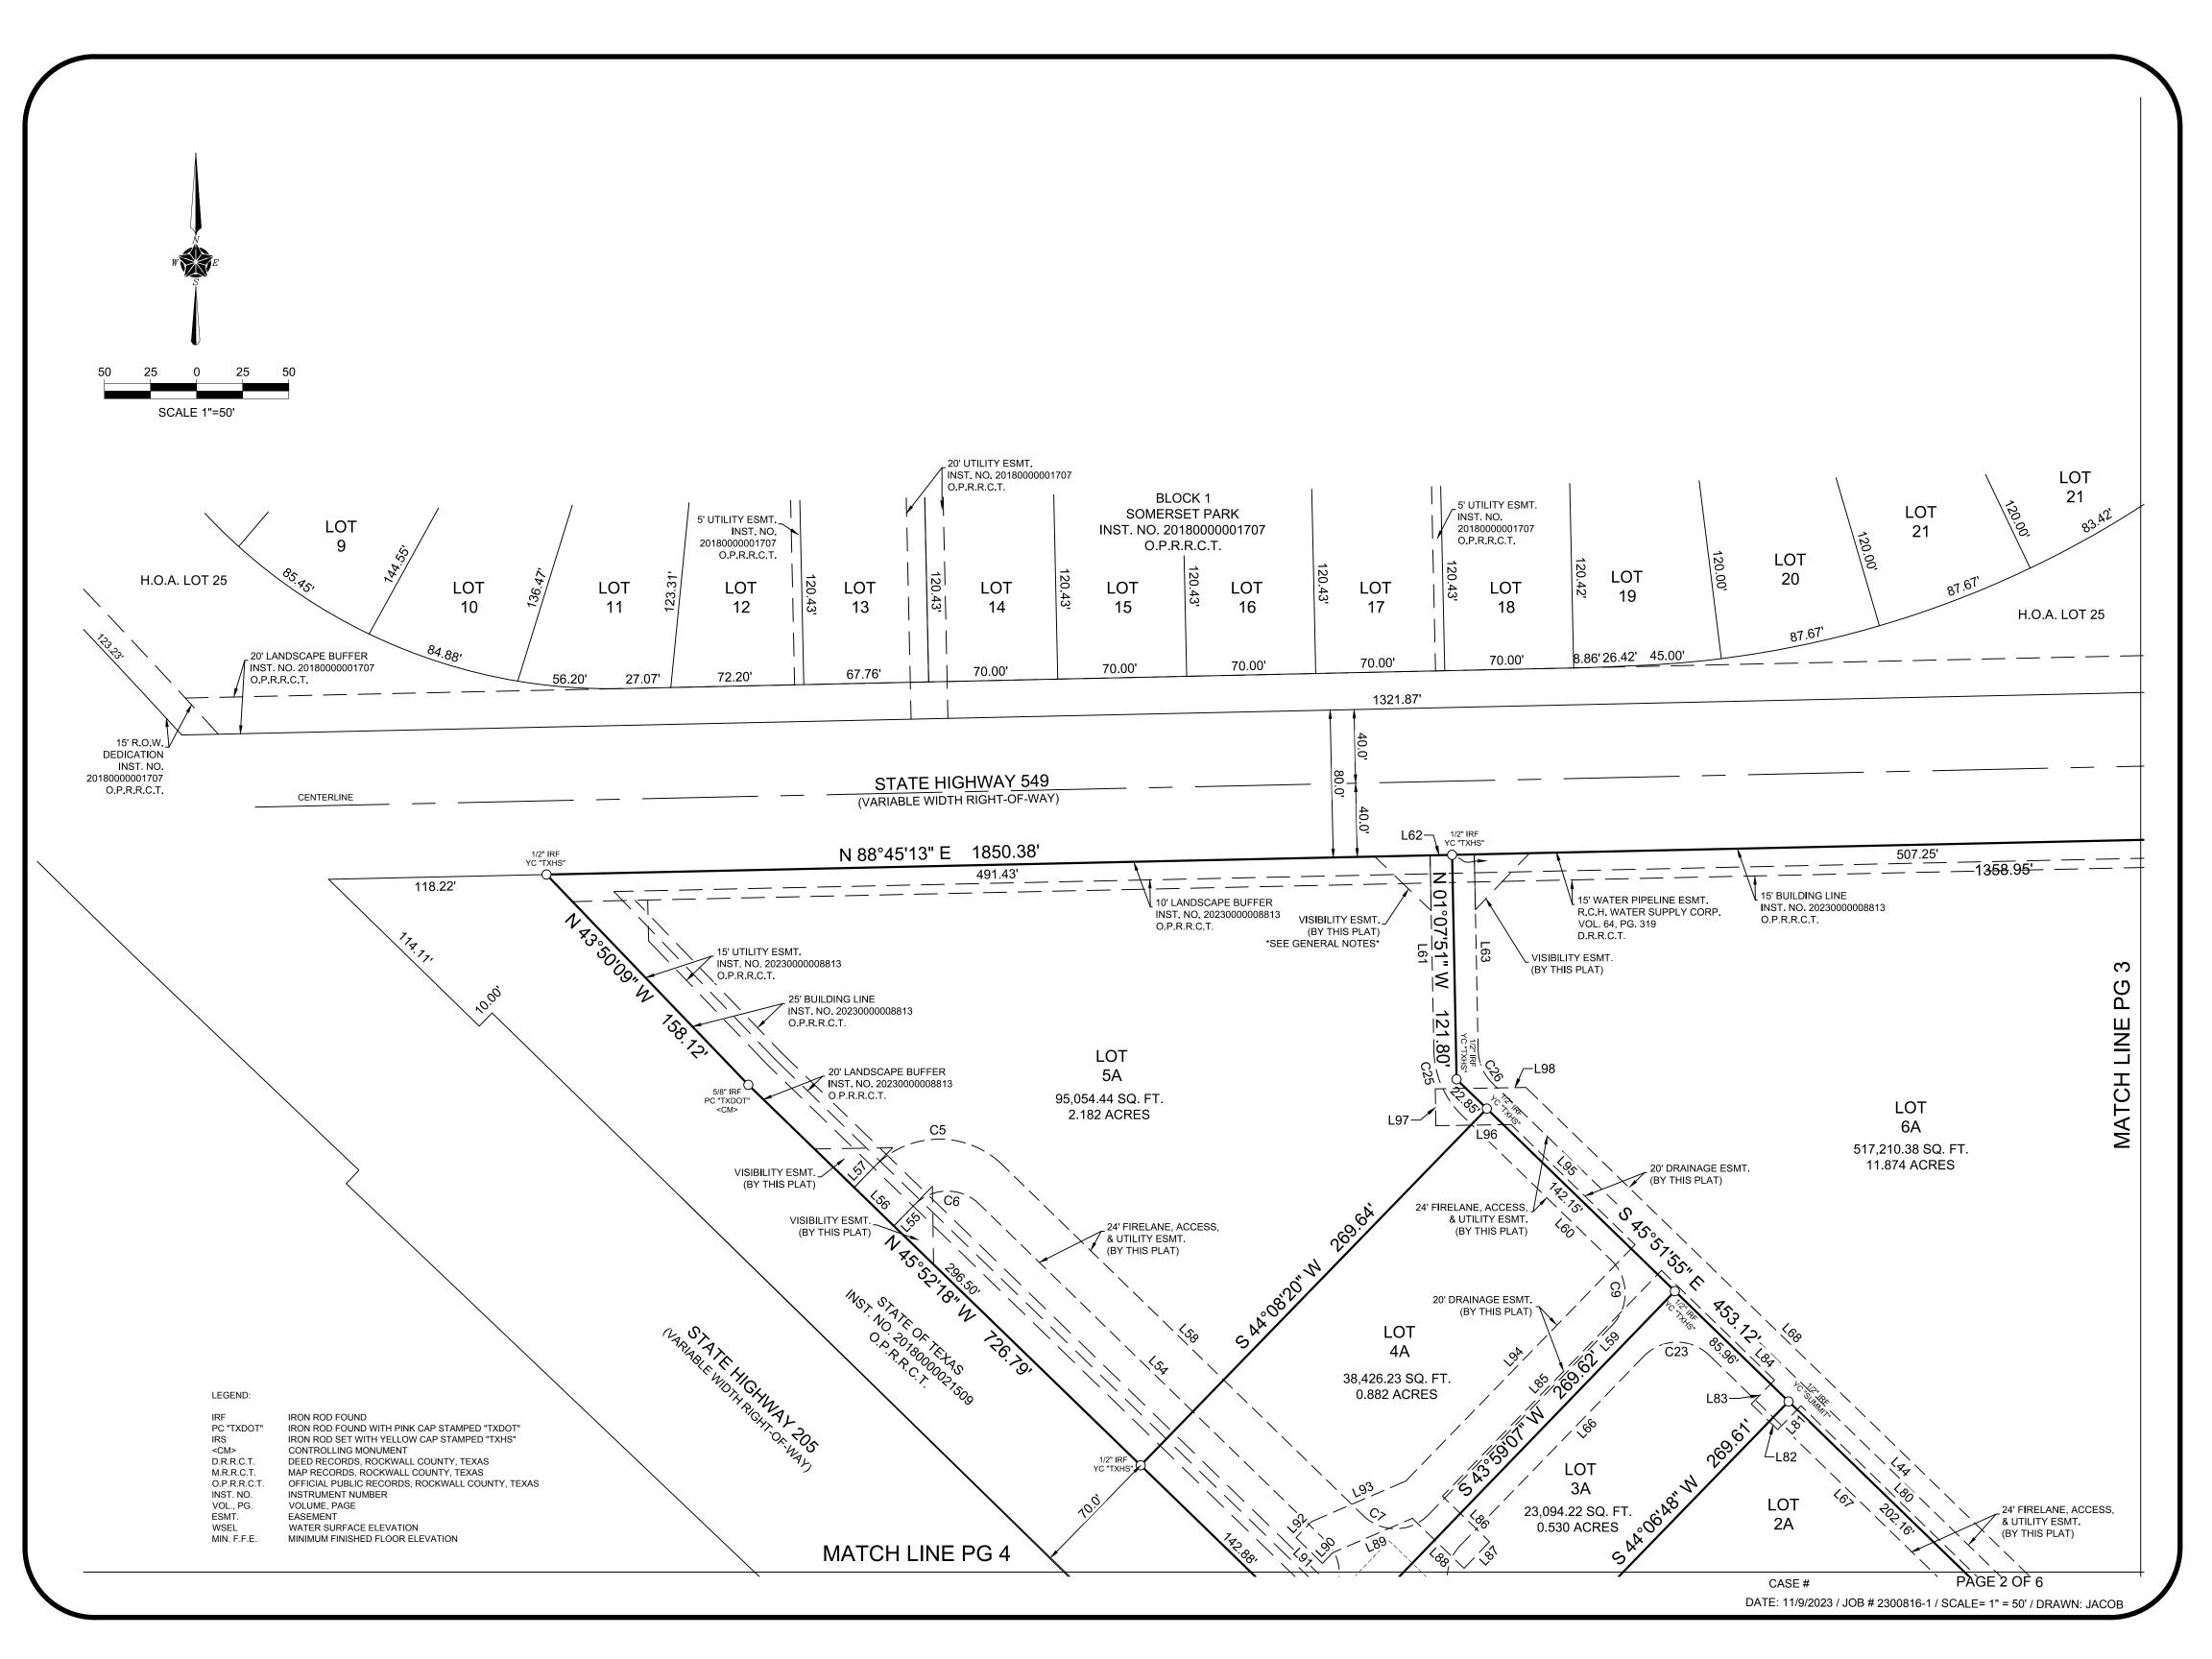

VOLUME, PAGE VOL.. PG. EASEMENT ESMT. FEC FARMERS ELECTRIC COOPERATIVE

IRON ROD FOUND

ENGINEER
THE DIMENSION GROUP
10755 SANDILL ROAD
DALLAS, TEXAS 75238
attn: KEATON MAI

CREEKSIDE COMMONS CROSSING, LP 10755 SANDHILL ROAD DALLAS, TEXAS 75238



### SURVEYOR

# TEXAS HERITAGE SURVEYING, LLC

10610 Metric Drive, Suite 124, Dallas, TX 75243 Office 214-340-9700 Fax 214-340-9710

ce 214-340-9700 Fax 214-340-9710 txheritage.com Firm No. 10169300 REPLAT

CREEKSIDE COMMONS

LOTS 2A-6A, BLOCK A

16.719 ACRES / 728,274.55 SF

5 LOTS
BEING A REPLAT OF LOTS 2-6, BLOCK A OF
CREEKSIDE COMMONS
SITUATED IN THE
W. W. FORD SURVEY ABSTRACT NO. 80

W. W. FORD SURVEY, ABSTRACT NO. 80
CITY OF ROCKWALL, ROCKWALL COUNTY, TEXAS

PAGE 1 OF 6

DATE: 11/9/2023 / JOB # 2300816-1 / SCALE= 1" = 150' / DRAWN: JACOB







|        |                      |          |           | `                     |   |  |  |  |
|--------|----------------------|----------|-----------|-----------------------|---|--|--|--|
|        | EASEMENT CURVE TABLE |          |           |                       |   |  |  |  |
| CURVE# | LENGTH               | RADIUS   | DELTA     | CHORD                 | l |  |  |  |
| C5     | 77.03'               | 49.00'   | 90°04'02" | N89° 09' 38"E 69.34'  |   |  |  |  |
| C6     | 39.29'               | 25.00'   | 90°03'22" | N89° 09' 23"E 35.37'  | ĺ |  |  |  |
| C7     | 39.30'               | 25.00'   | 90°03'40" | N89° 09' 38"E 35.37'  | l |  |  |  |
| C8     | 39.25'               | 25.00'   | 89°56'38" | S00° 50' 37"E 35.34'  |   |  |  |  |
| C9     | 39.26'               | 25.00'