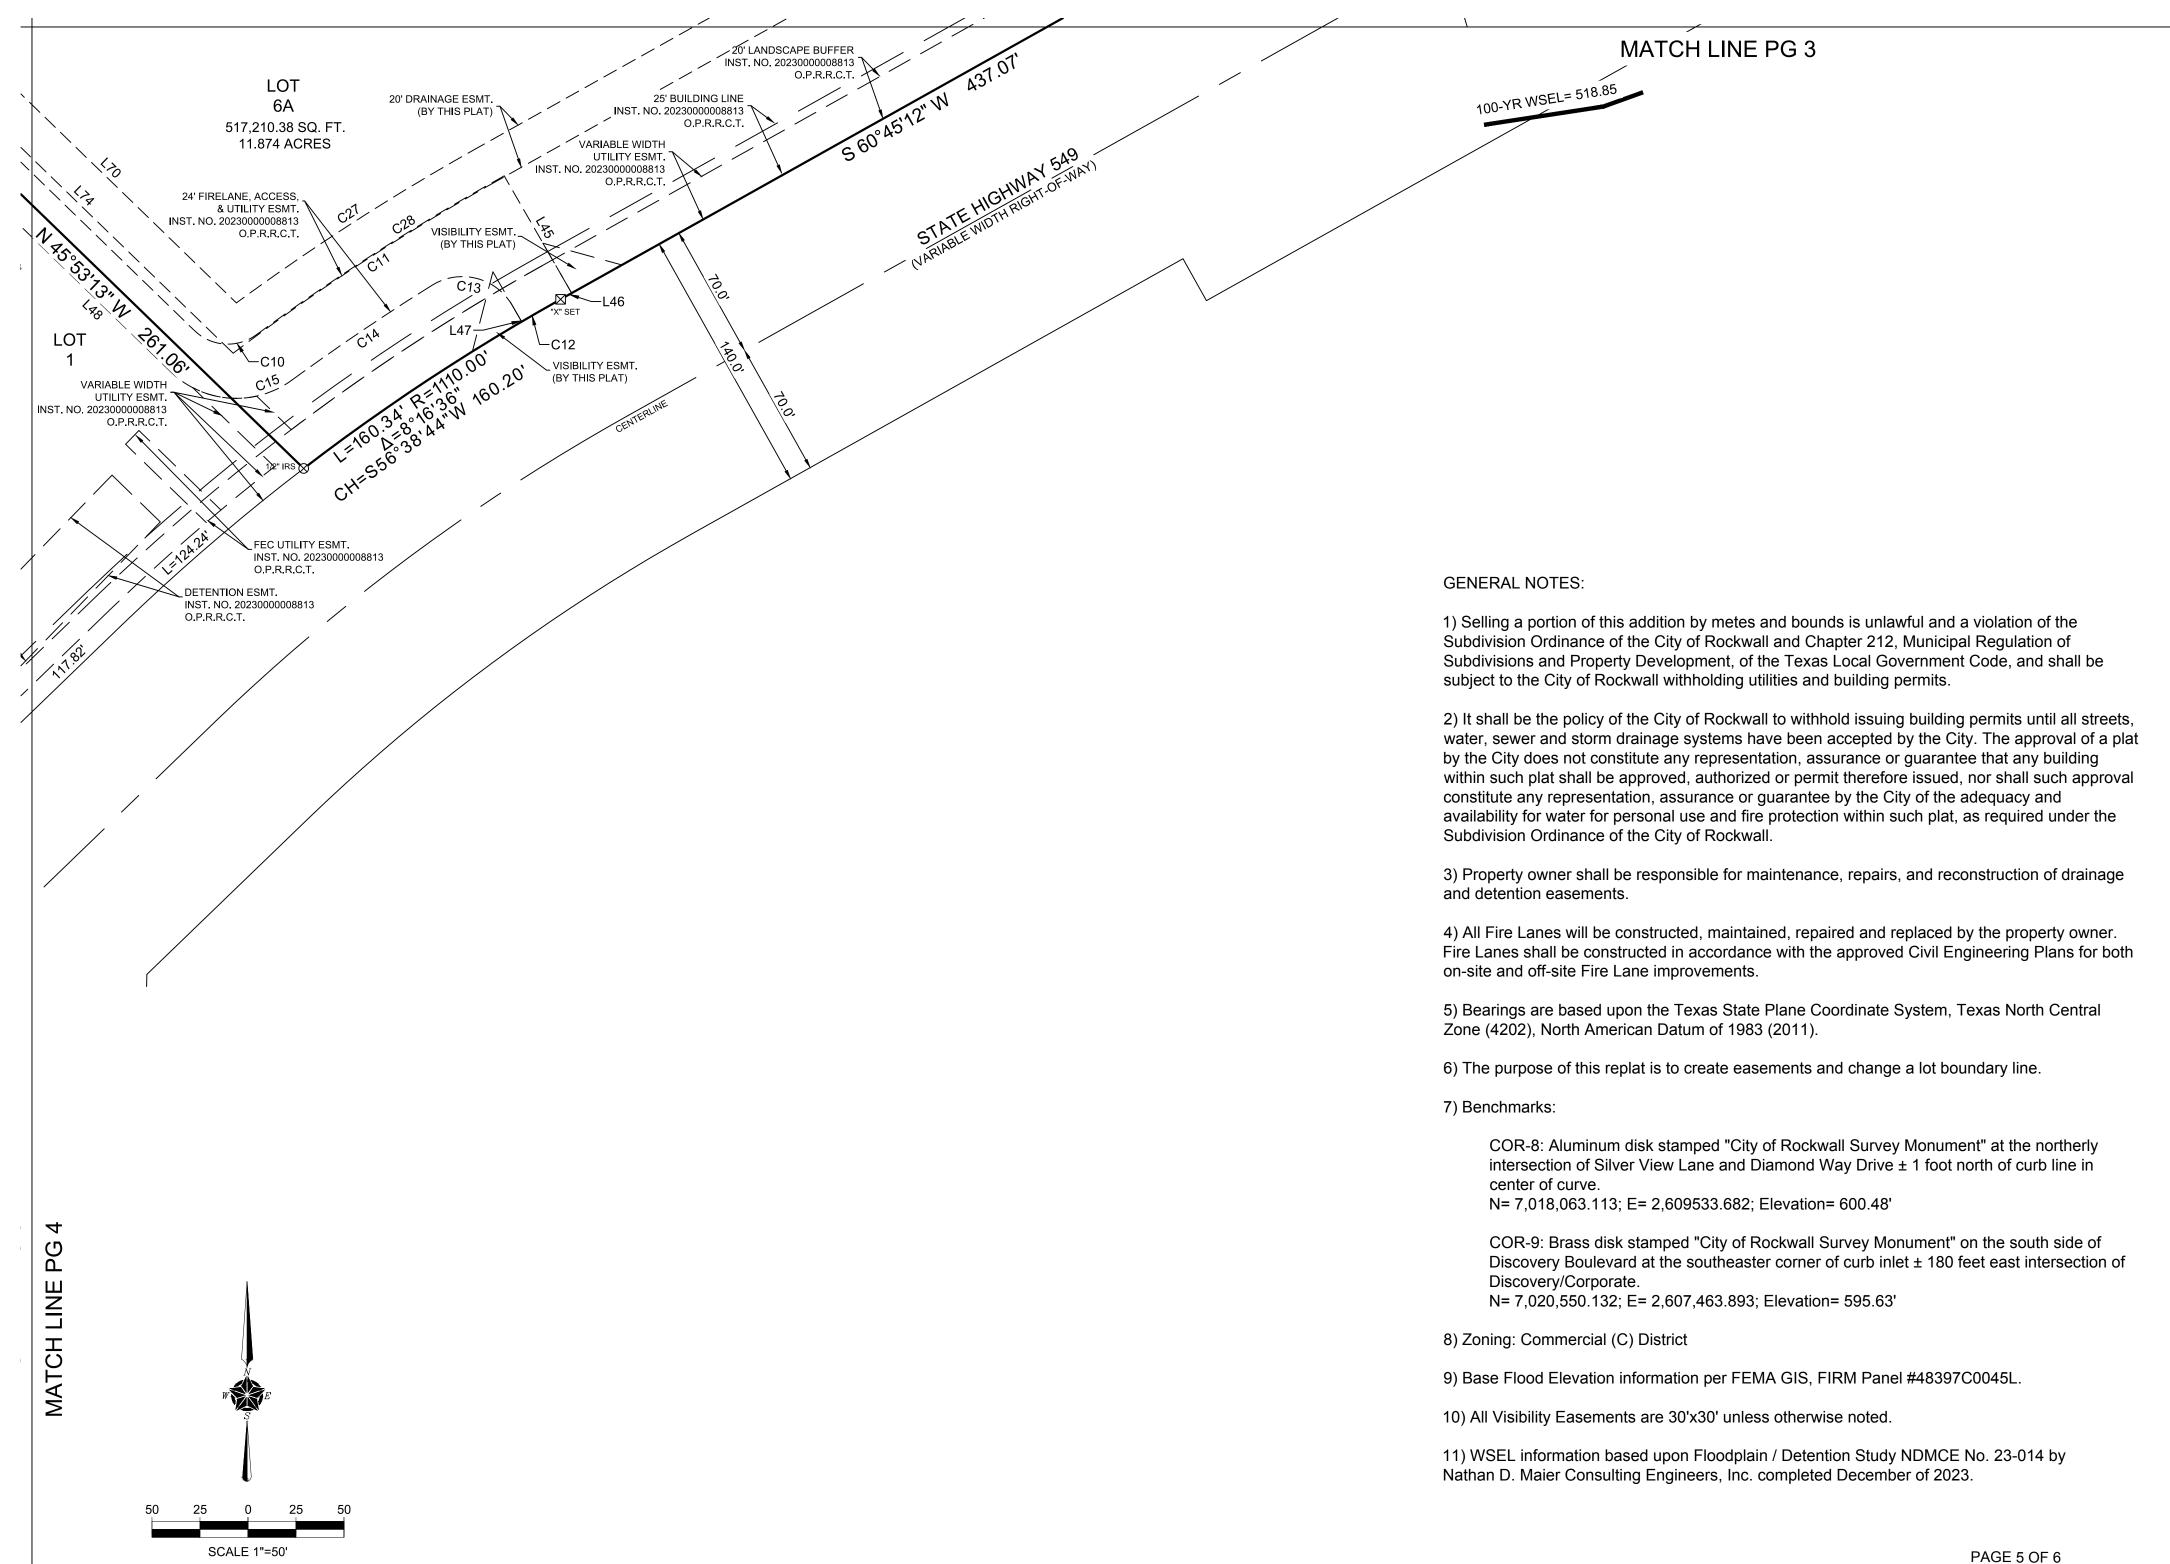

| Σ                                                                    |
|                                      | 4°11'04"E    |        |          |                       |                             |                           |                              |                                 |                                                               |                                                                      |
| 55.64' S66°                          | 6°42'33"W    |        |          |                       |                             |                           |                              |                                 |                                                               |                                                                      |



## OWNER'S CERTIFICATE:

# STATE OF TEXAS COUNTY OF ROCKWALL

WHEREAS, Creekside Commons Crossing, LP is the owner of that tract of land situated in the William W. Ford Survey, Abstract No. 80, City of Rockwall, Rockwall County, Texas, being Lots 2-6, Block A of Creekside Commons, an addition to the City of Rockwall, Rockwall County, Texas according to the plat thereof recorded in Instrument Number 2023000008813 of the Official Public Records of Rockwall County, Texas, and being that same tract of land described in Special Warranty Deed to Creekside Commons Crossing, LP recorded in Instrument Number 20220000021201 of the Official Public Records of Rockwall County, Texas,, and being more particularly described by metes and bounds as follows:

Beginning at a 1/2 inch iron rod with yellow p