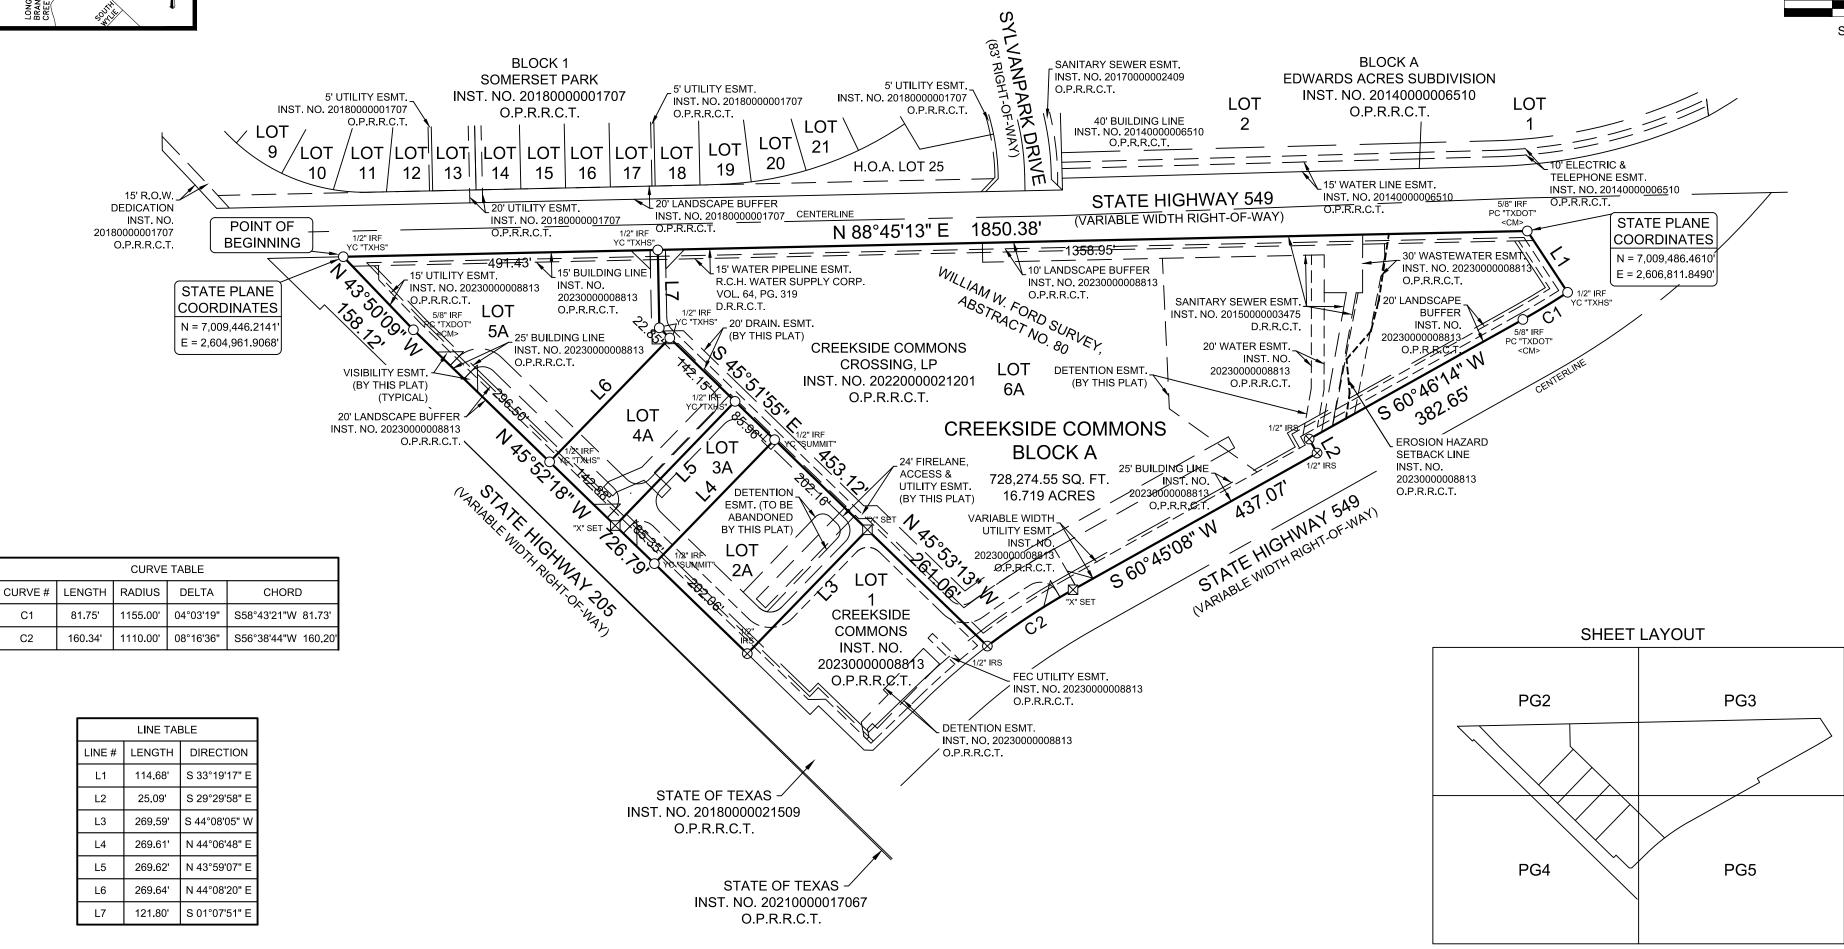

024     | Approved             |  |  |  |  |  |
| No Comments                                                      |                   |                |                      |  |  |  |  |  |

| DEPARTMENT  | REVIEWER        | DATE OF REVIEW | STATUS OF PROJECT |  |
|-------------|-----------------|----------------|-------------------|--|
| POLICE      | Chris Cleveland | 01/22/2024     | Approved          |  |
| No Comments |                 |                |                   |  |
|             |                 |                |                   |  |
| DEPARTMENT  | REVIEWER        | DATE OF REVIEW | STATUS OF PROJECT |  |
| PARKS       | Travis Sales    | 01/25/2024     | Approved          |  |

No Comments



No Comments - MP Plat may not be filed until flood study is approved.





LEGEND:

IRON ROD FOUND IRON ROD FOUND WITH PINK CAP STAMPED "TXDOT" PC "TXDOT" IRON ROD SET WITH YELLOW CAP STAMPED "TXHS" CONTROLLING MONUMENT DEED RECORDS, ROCKWALL COUNTY, TEXAS D.R.R.C.T. M.R.R.C.T. MAP RECORDS, ROCKWALL COUNTY, TEXAS OPRRCT OFFICIAL PUBLIC RECORDS, ROCKWALL COUNTY, TEXAS INSTRUMENT NUMBER INST. NO. VOLUME, PAGE VOL.. PG. EASEMENT ESMT. FEC FARMERS ELECTRIC COOPERATIVE

**ENGINEER** THE DIMENSION GROUP 10755 SANDILL ROAD DALLAS, TEXAS 75238 attn: KEATON MAI

CREEKSIDE COMMONS CROSSING, LP 10755 SANDHILL ROAD DALLAS, TEXAS 75238



#### **CREEKSIDE COMMONS SURVEYOR** LOTS 2A-6A, BLOCK A 16.719 ACRES / 728,274.55 SF

CASE#

TEXAS HERITAGE SURVEYING, LLC

10610 Metric Drive, Suite 124, Dallas, TX 75243 Office 214-340-9700 Fax 214-340-9710 txheritage.com

Firm No. 10169