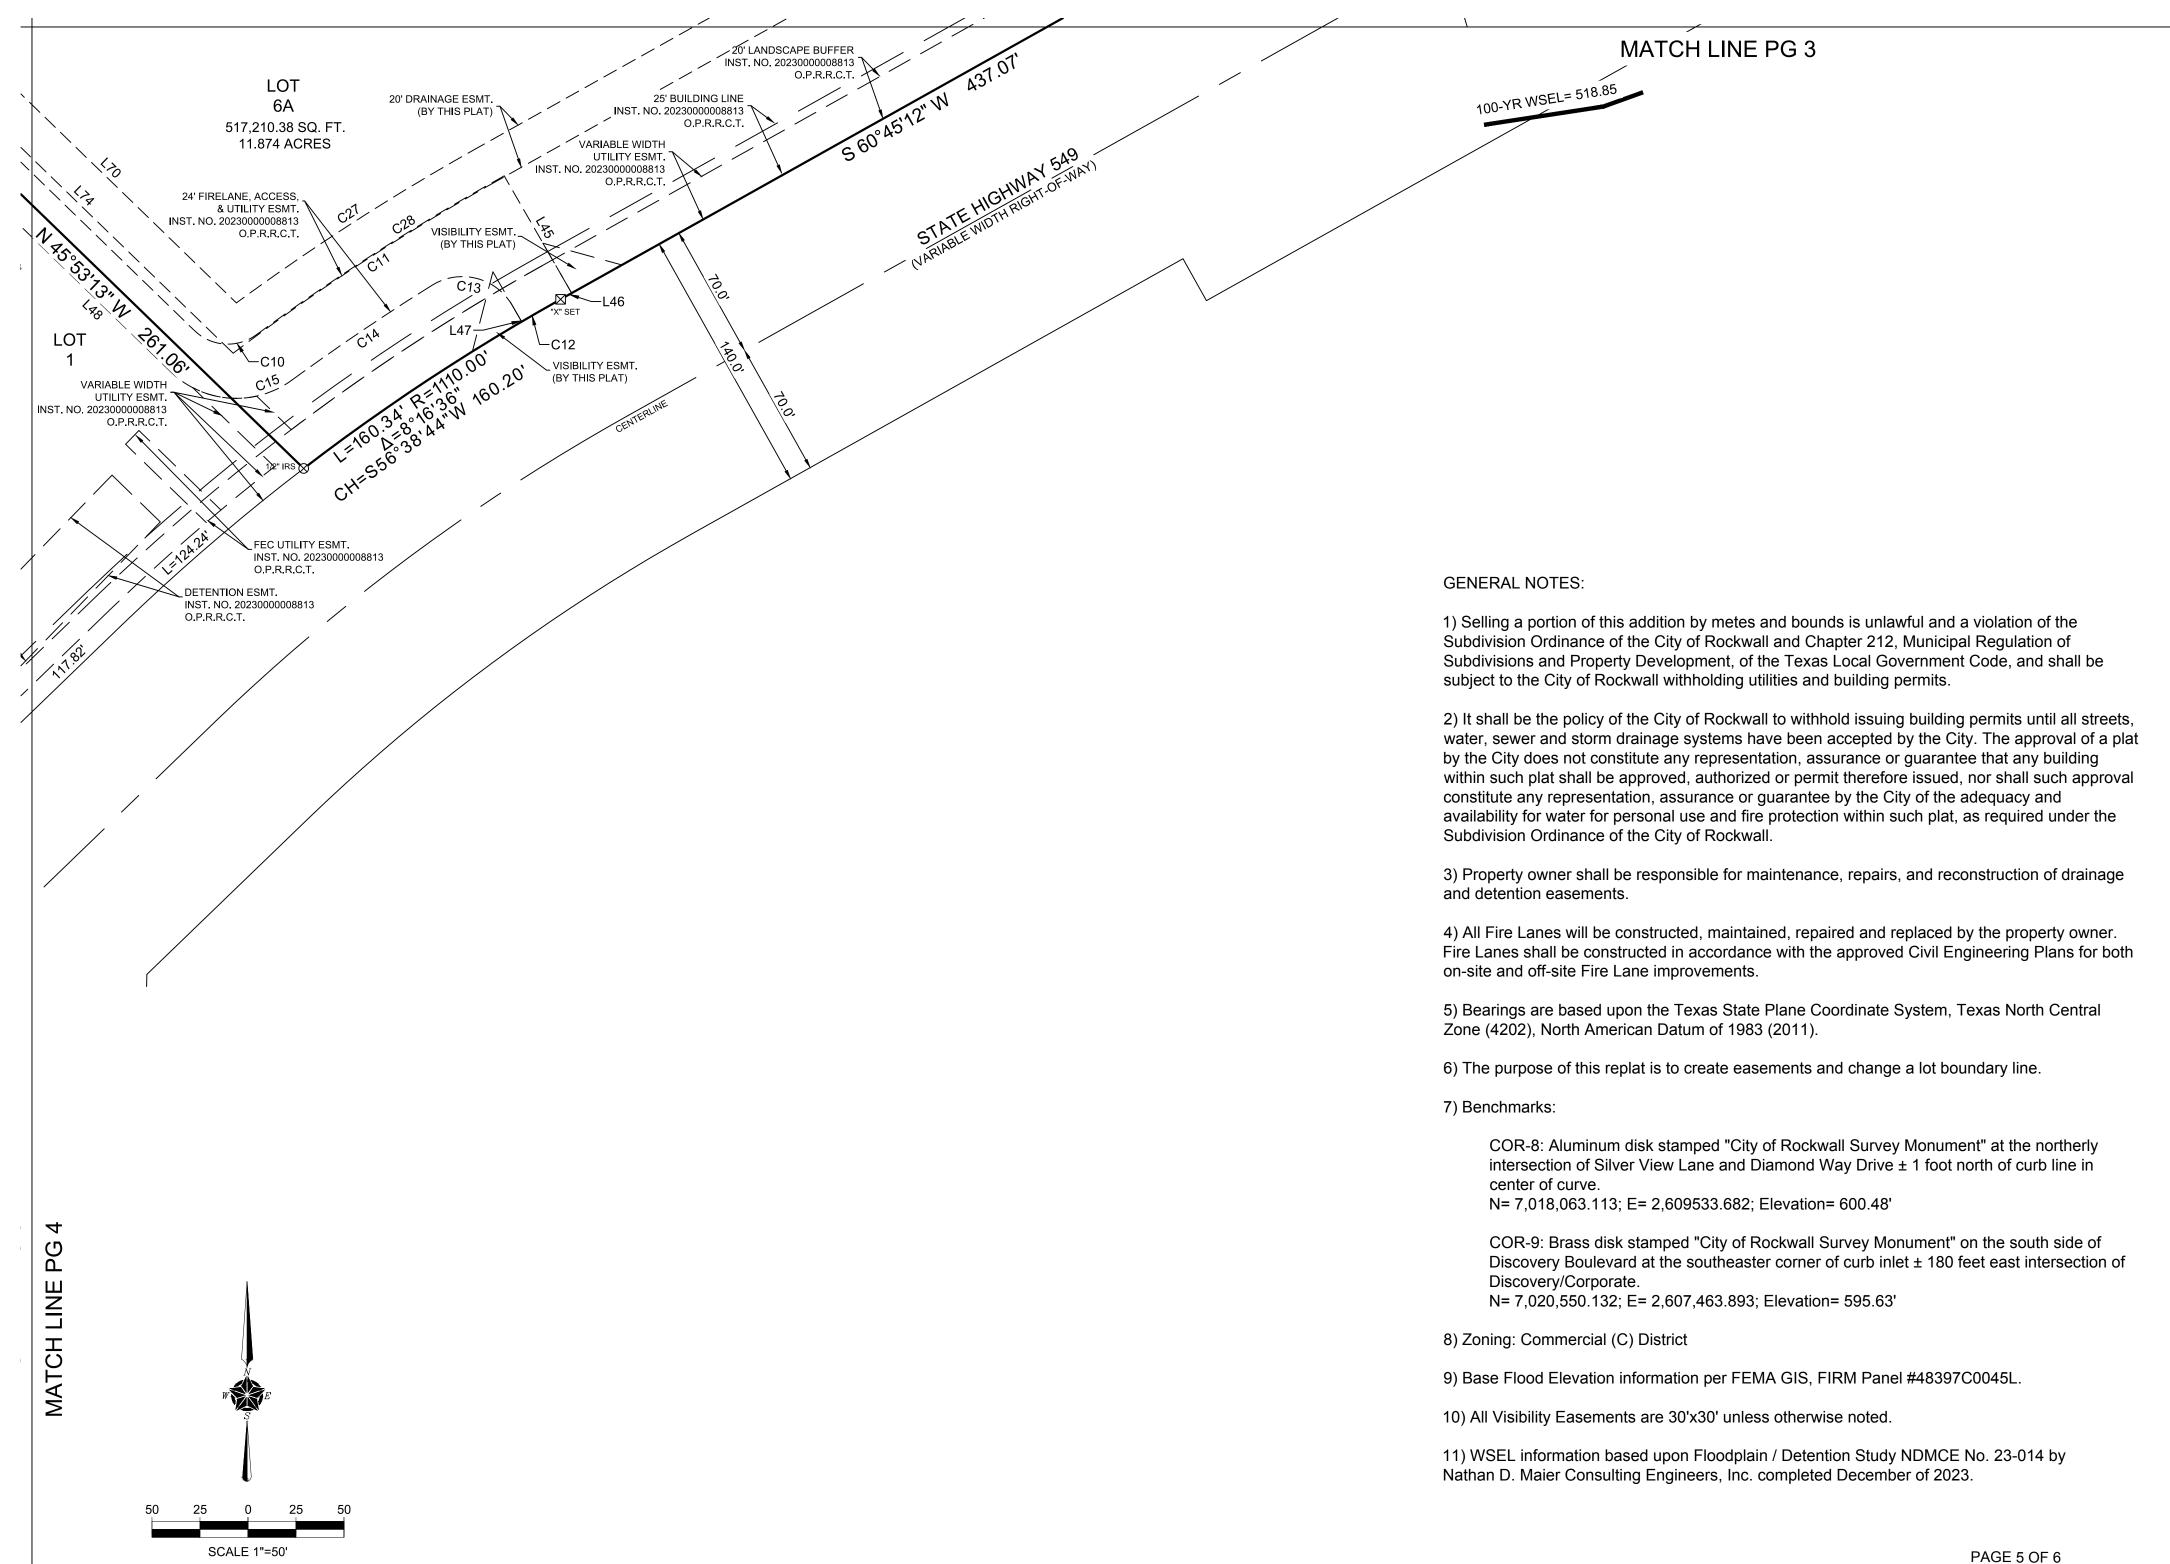

|
|                                       | 4°11'04"E |       |          |                       |                             |                                   |                                  |                                        |                                                               |                                                                      |
| 55.64' S66'                           | 6°42'33"W |       |          |                       |                             |                                   |                                  |                                        |                                                               |                                                                      |



### OWNER'S CERTIFICATE:

### STATE OF TEXAS COUNTY OF ROCKWALL

WHEREAS, Creekside Commons Crossing, LP is the owner of that tract of land situated in the William W. Ford Survey, Abstract No. 80, City of Rockwall, Rockwall County, Texas, being Lots 2-6, Block A of Creekside Commons, an addition to the City of Rockwall, Rockwall County, Texas according to the plat thereof recorded in Instrument Number 2023000008813 of the Official Public Records of Rockwall County, Texas, and being that same tract of land described in Special Warranty Deed to Creekside Commons Crossing, LP recorded in Instrument Number 20220000021201 of the Official Public Records of Rockwall County, Texas,, and being more particularly described by metes and bounds as follows:

Beginning at a 1/2 inch iron rod with yello