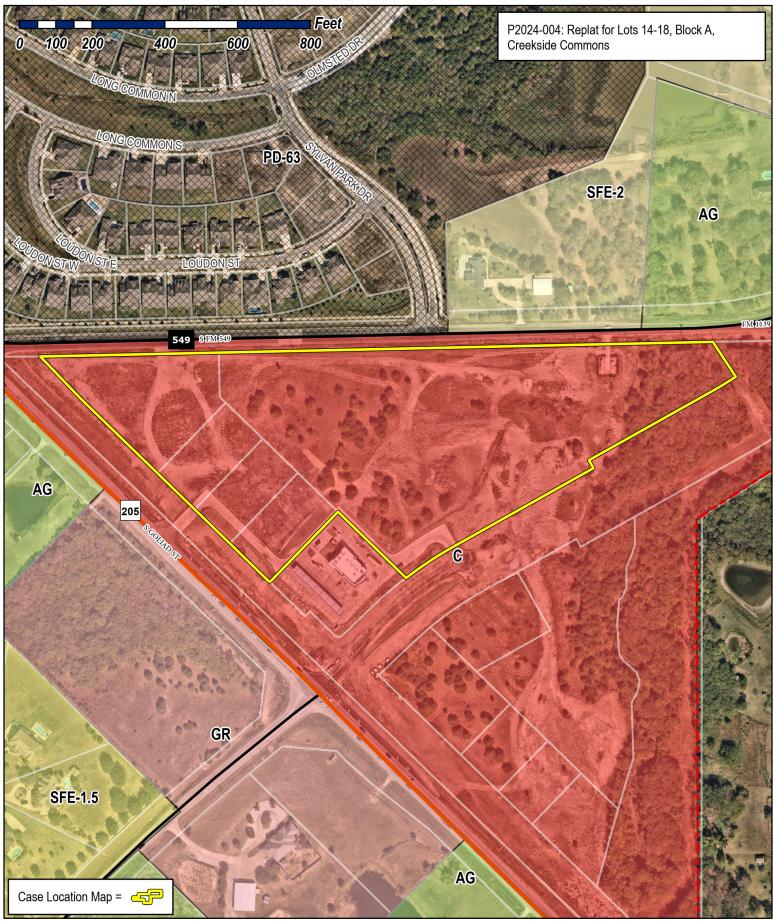

AMOUNT. FOR REQUESTS ON LESS THAN ONE ACRE. ROUND UP TO ONE (1) ACIT AS 10,000 PEE WILL BE ADDED TO THE APPLICATION FEE FOR ANY REQUEST TO THE APPLICATION WITHOUT OR NOT IN COMPLIANCE TO AN APPROVED BUILD PERMIT.  LOT 2-6 BLOCK  PROPOSED USE Undeveloped (TBD)  ENT] 5 LOTS [PROPOSED] 5  SET THAT DUE TO THE PASSAGE OF HB3167 THE CITY NO LONGER HAS FLEXIBILITY OF STAFF'S COMMENTS BY THE DATE PROVIDED ON THE DEVELOPMENT CALENDAL TICHECK THE PRIMARY CONTACT/ORIGINAL SIGNATURES ARE REQUIRED.  TICHECK THE PRIMARY CONTACT/ORIGINAL SIGNATURES ARE REQUIRED.  TICHECK THE PRIMARY CONTACT/ORIGINAL SIGNATURES ARE REQUIRED.  THE POLLOWING:  ADDRESS 10755 Sandhill Rd  CITY, STATE & ZIP Dallas, TX 75238  PHONE 214-600-1152  E-MAIL KMB1@dimensiongroup.com  ARED ALL ALL ALL ALL ALL ALL ALL ALL ALL AL |  |





# City of Rockwall Planning & Zoning Department 385 S. Goliad Street Rockwall, Texas 75087 (P): (072) 774 7745

(P): (972) 771-7745 (W): www.rockwall.com

The City of Rockwall GIS maps are continually under development and therefore subject to change without notice. While we endeavor to provide timely and accurate information, we make no guarantees. The City of Rockwall makes no warranty, express or implied, including warranties of merchantability and fitness for a particular purpose. Use of the information is the sole responsibility of the user.









LEGEND:

IRON ROD FOUND WITH PINK CAP STAMPED "TXDOT" PC "TXDOT" IRON ROD SET WITH YELLOW CAP STAMPED "TXHS" CONTROLLING MONUMENT DEED RECORDS, ROCKWALL COUNTY, TEXAS D.R.R.C.T. M.R.R.C.T. MAP RECORDS, ROCKWALL COUNTY, TEXAS OPRRCT OF