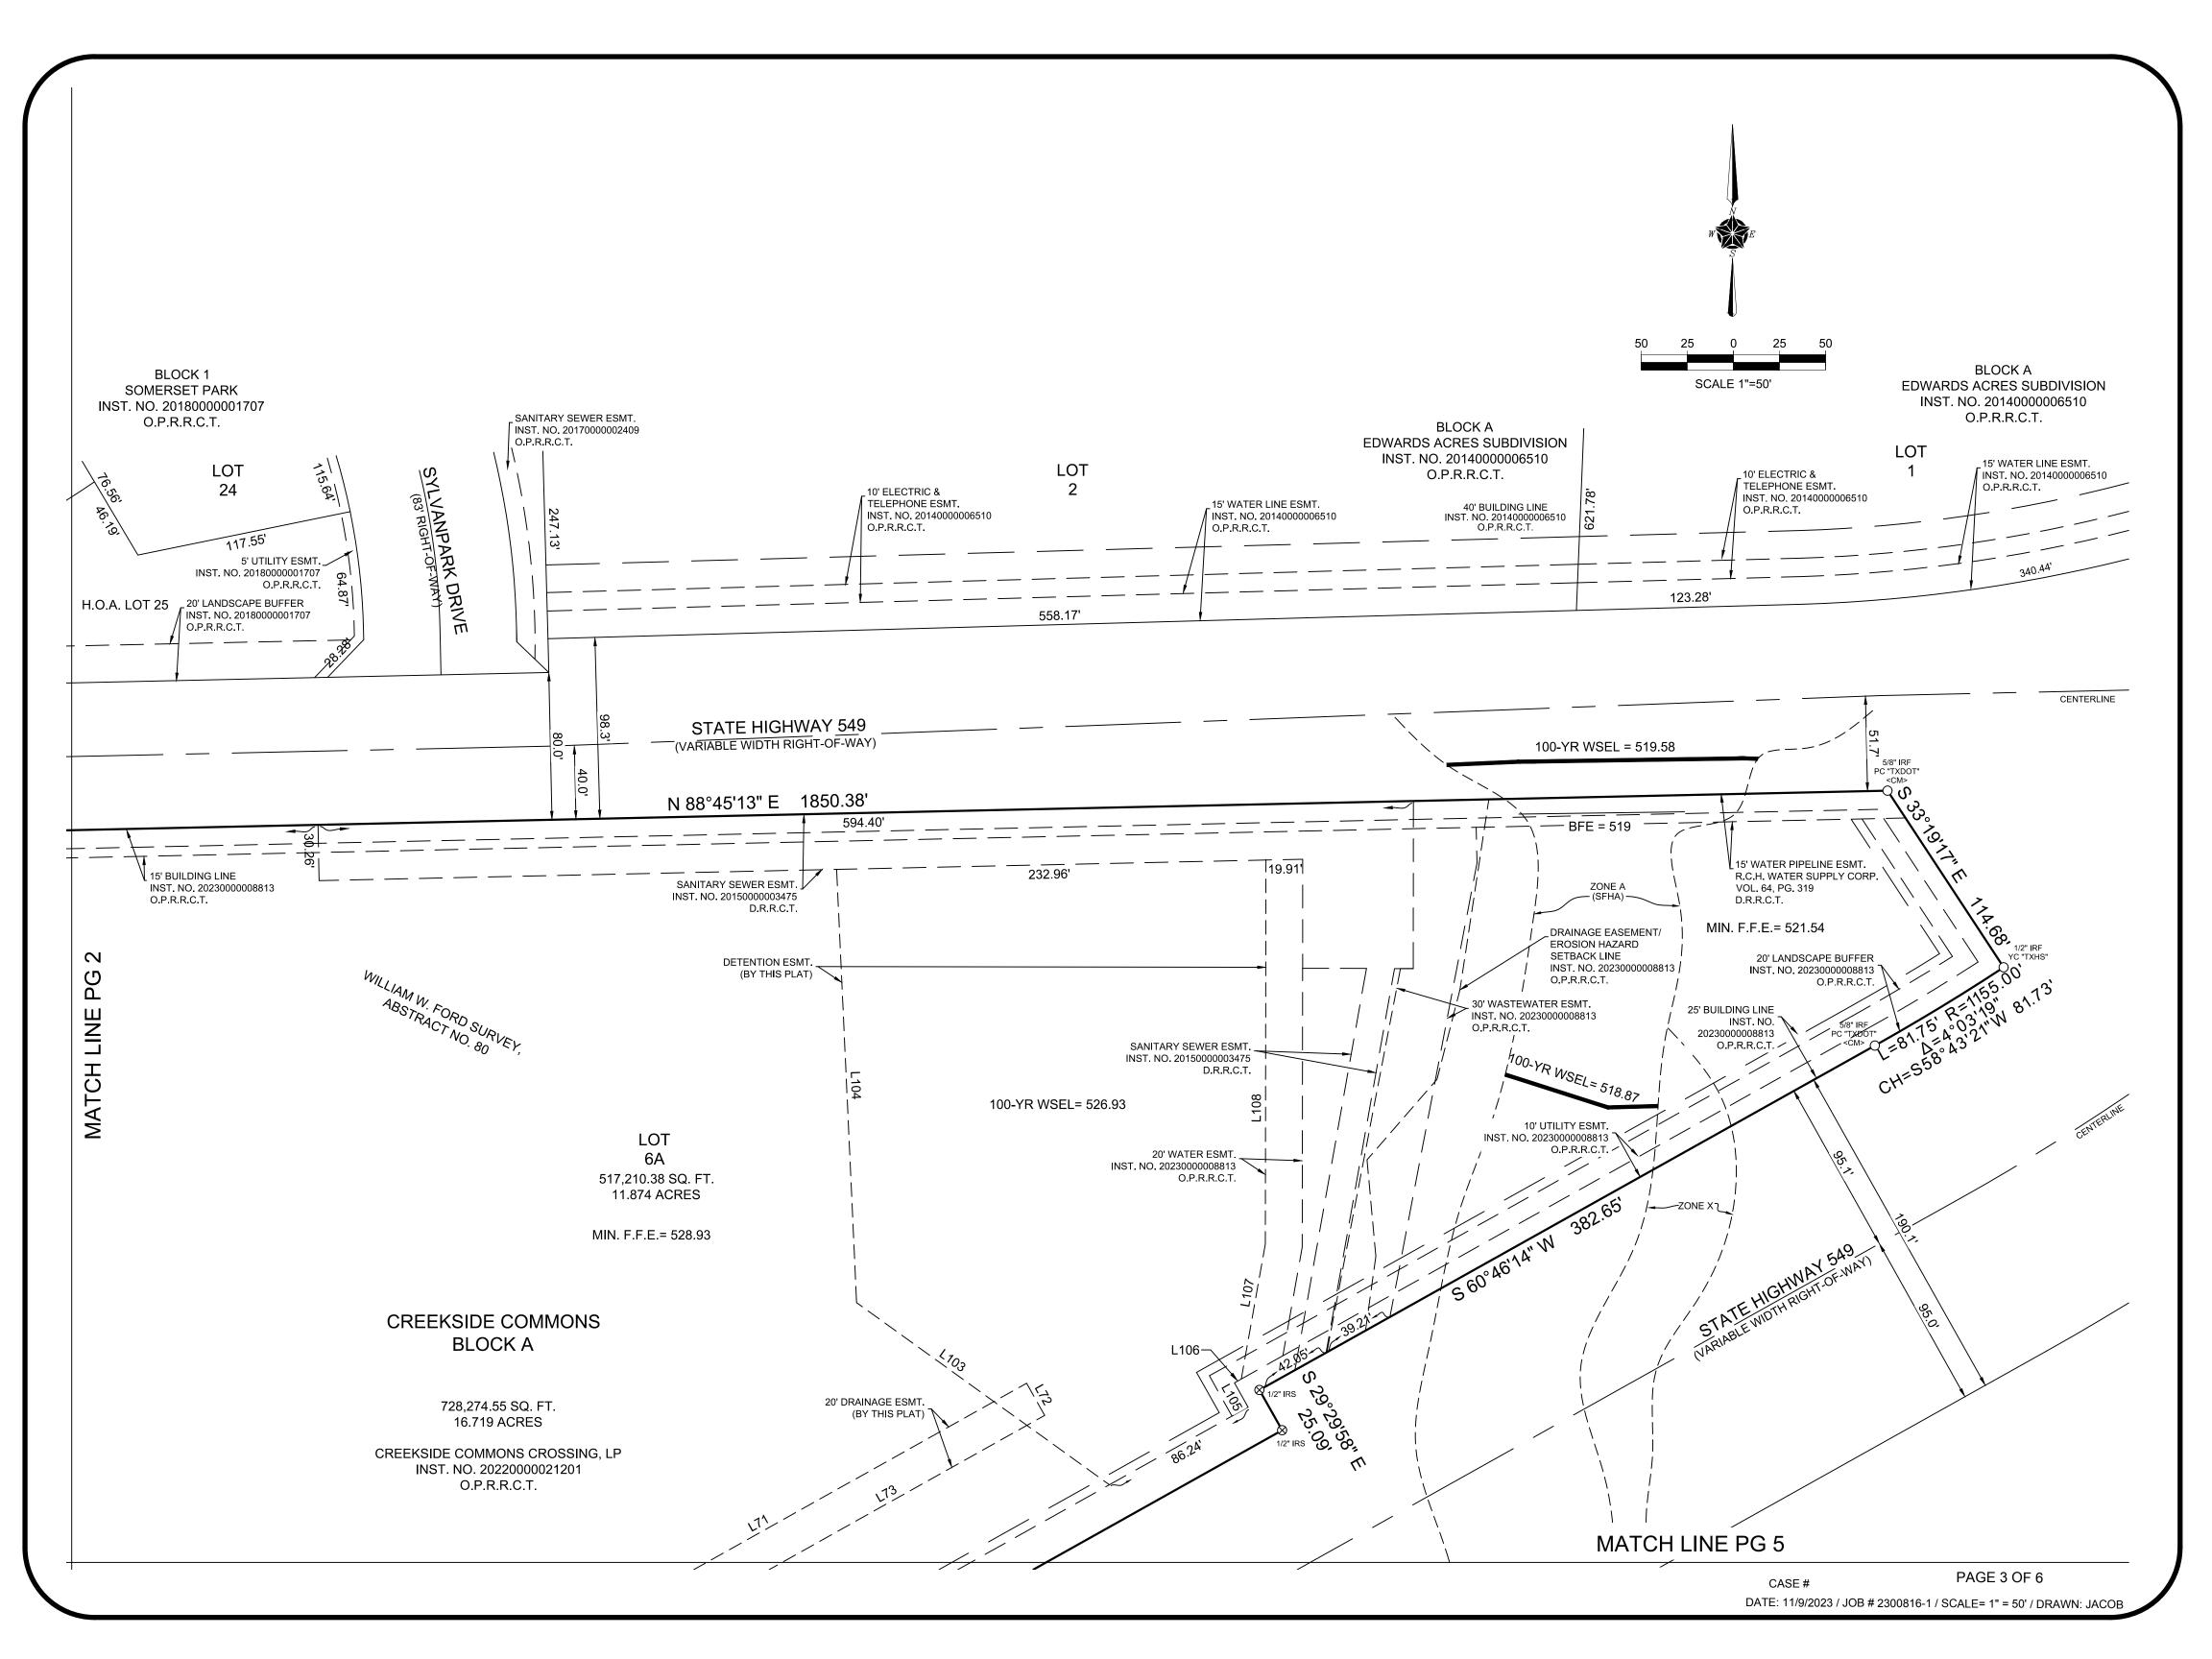

VOLUME, PAGE VOL.. PG. EASEMENT ESMT. FEC FARMERS ELECTRIC COOPERATIVE

IRON ROD FOUND

ENGINEER
THE DIMENSION GROUP
10755 SANDILL ROAD
DALLAS, TEXAS 75238
attn: KEATON MAI

CREEKSIDE COMMONS CROSSING, LP 10755 SANDHILL ROAD DALLAS, TEXAS 75238



## SURVEYOR

# TEXAS HERITAGE SURVEYING, LLC

10610 Metric Drive, Suite 124, Dallas, TX 75243 Office 214-340-9700 Fax 214-340-9710

ce 214-340-9700 Fax 214-340-9710 txheritage.com Firm No. 10169300 REPLAT

CREEKSIDE COMMONS

LOTS 2A-6A, BLOCK A

16.719 ACRES / 728,274.55 SF

5 LOTS
BEING A REPLAT OF LOTS 2-6, BLOCK A OF
CREEKSIDE COMMONS
SITUATED IN THE
W. W. FORD SURVEY ABSTRACT NO. 80

W. W. FORD SURVEY, ABSTRACT NO. 80
CITY OF ROCKWALL, ROCKWALL COUNTY, TEXAS

PAGE 1 OF 6

DATE: 11/9/2023 / JOB # 2300816-1 / SCALE= 1" = 150' / DRAWN: JACOB







|        |                      |          |           | `                     |   |  |  |  |
|--------|----------------------|----------|-----------|-----------------------|---|--|--|--|
|        | EASEMENT CURVE TABLE |          |           |                       |   |  |  |  |
| CURVE# | LENGTH               | RADIUS   | DELTA     | CHORD                 | l |  |  |  |
| C5     | 77.03'               | 49.00'   | 90°04'02" | N89° 09' 38"E 69.34'  |   |  |  |  |
| C6     | 39.29'               | 25.00'   | 90°03'22" | N89° 09' 23"E 35.37'  | ĺ |  |  |  |
| C7     | 39.30'               | 25.00'   | 90°03'40" | N89° 09' 38"E 35.37'  | l |  |  |  |
| C8     | 39.25'               | 25.00'   | 89°56'38" | S00° 50' 37"E 35.34'  |   |  |  |  |
| C9     | 39.26'               | 25.00'   |