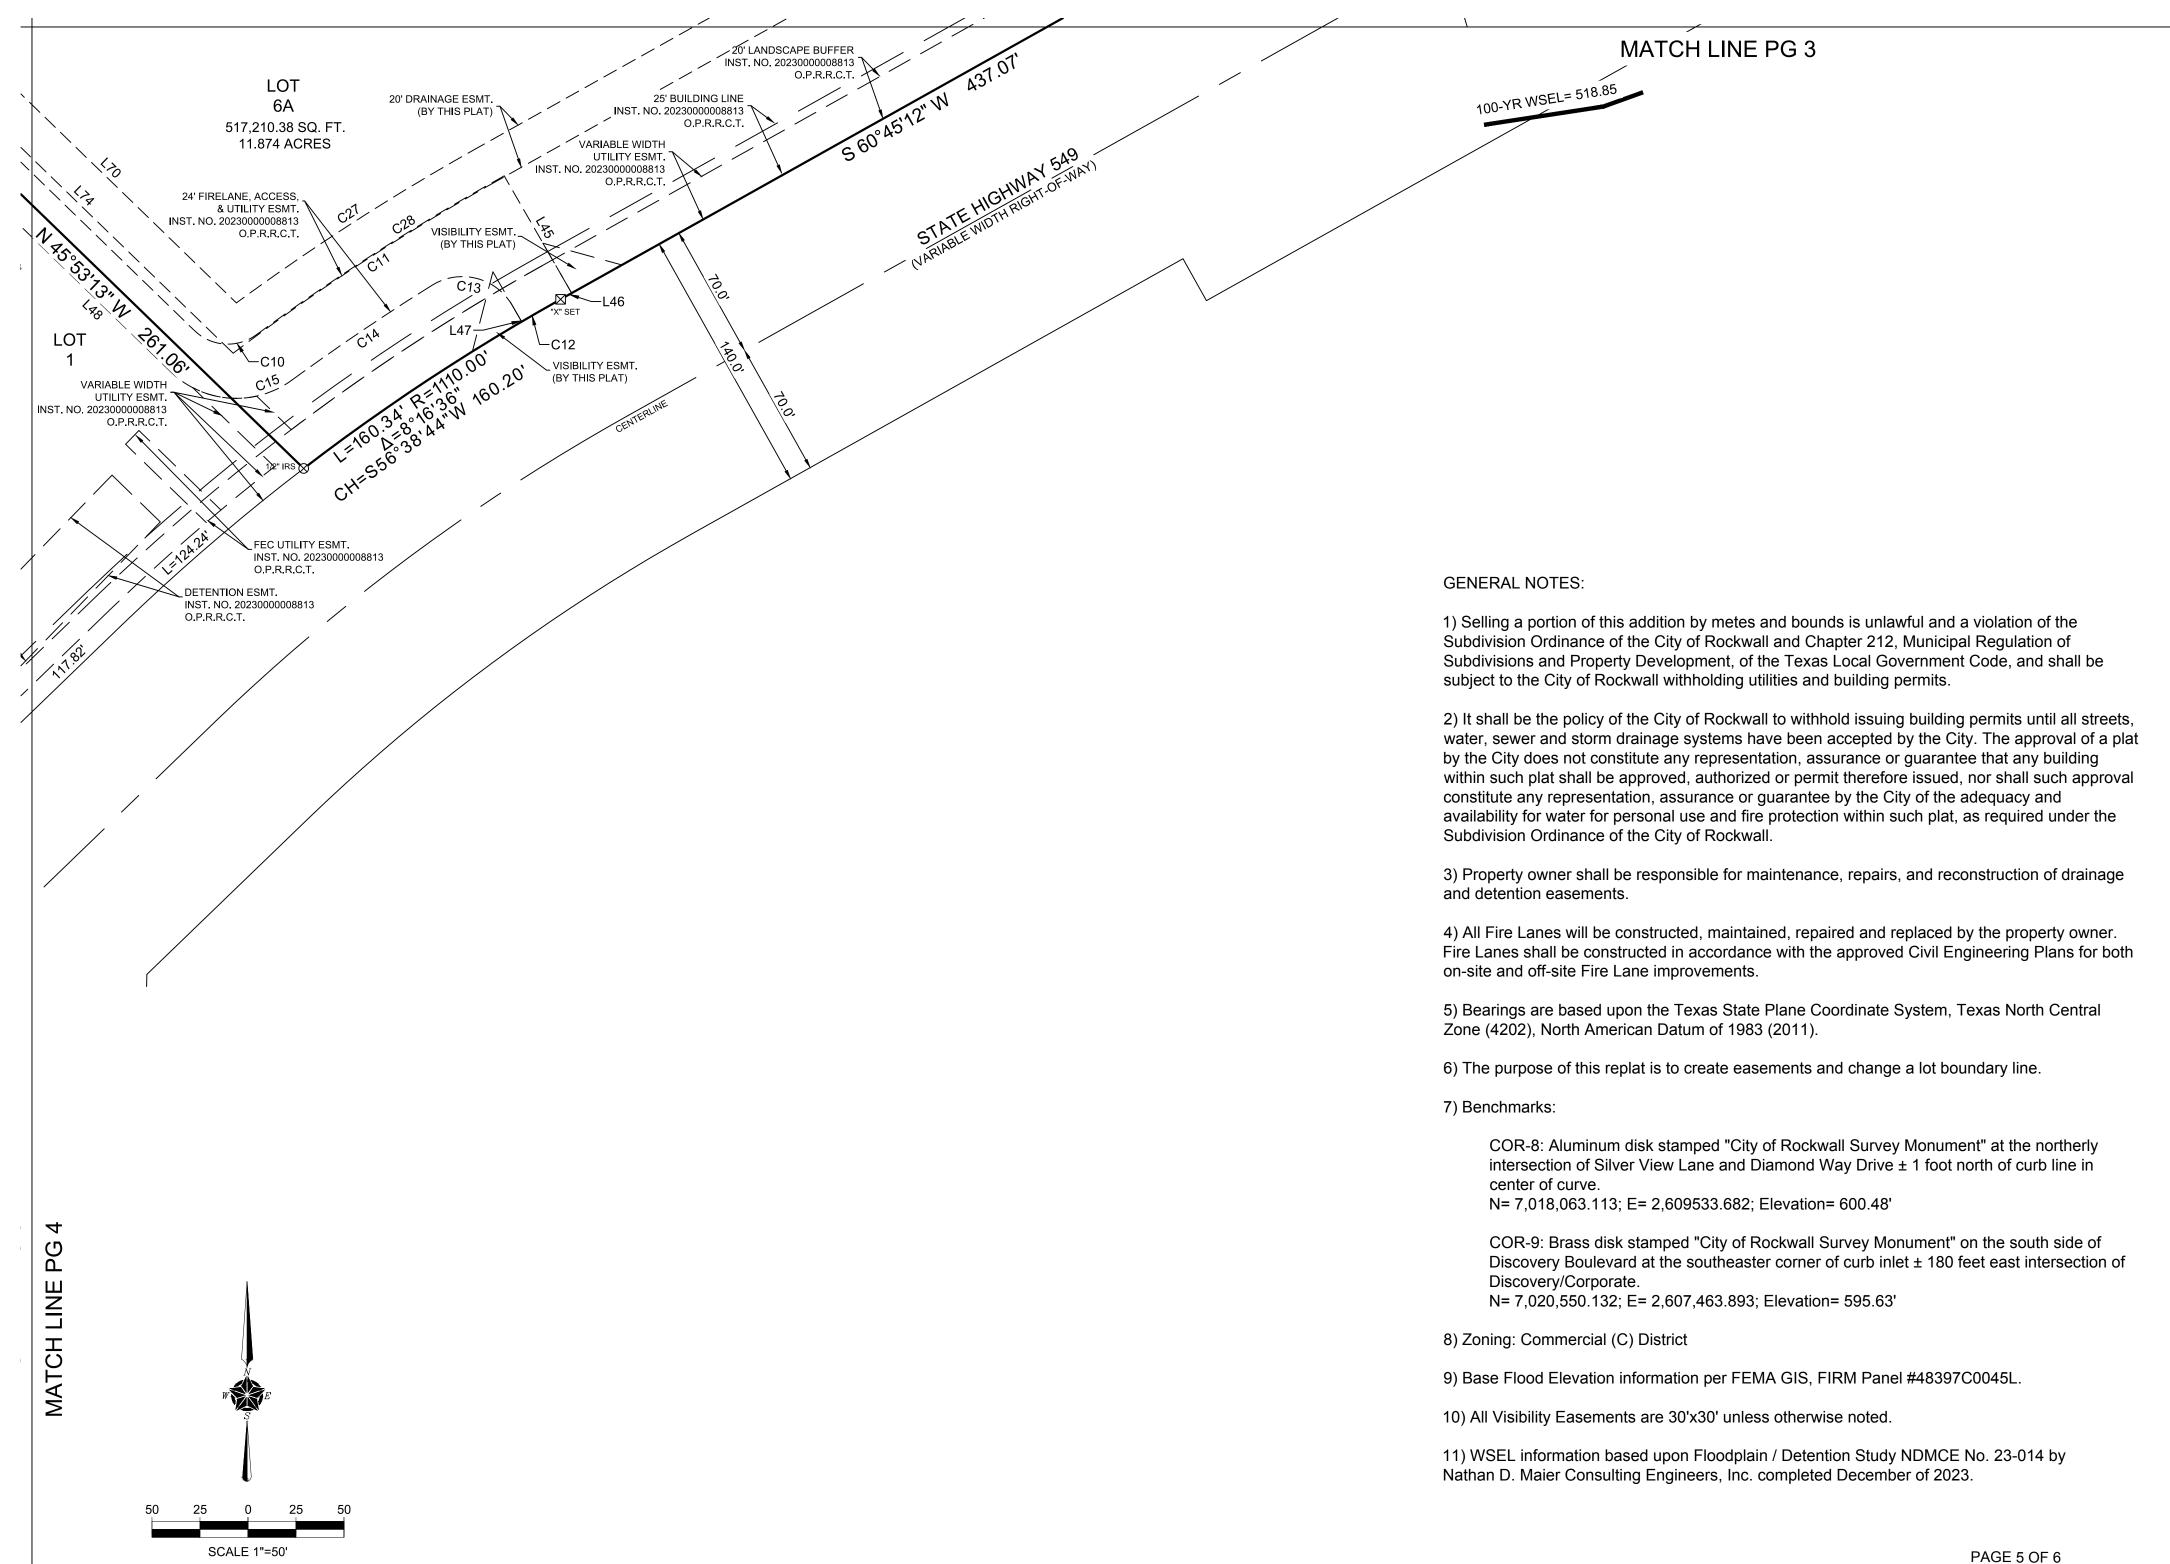

|
|                  | 44°11'04"E  | 1      |              |                       |                              |                                                   |                               |                                              |                                                               |                                                                      |
| 55.64' S66       | 66°42'33"W  | 4      |              |                       |                              |                                                   |                               |                                              |                                                               |                                                                      |



## OWNER'S CERTIFICATE:

# STATE OF TEXAS COUNTY OF ROCKWALL

WHEREAS, Creekside Commons Crossing, LP is the owner of that tract of land situated in the William W. Ford Survey, Abstract No. 80, City of Rockwall, Rockwall County, Texas, being Lots 2-6, Block A of Creekside Commons, an addition to the City of Rockwall, Rockwall County, Texas according to the plat thereof recorded in Instrument Number 2023000008813 of the Official Public Records of Rockwall County, Texas, and being that same tract of land described in Special Warranty Deed to Creekside Commons Crossing, LP recorded in Instrument Number 20220000021201 of the Official Public Records of Rockwall County, Texas,, and being more particularly described by metes and bounds as follows:

Beginning at a 1/2 inch iron rod with yellow p