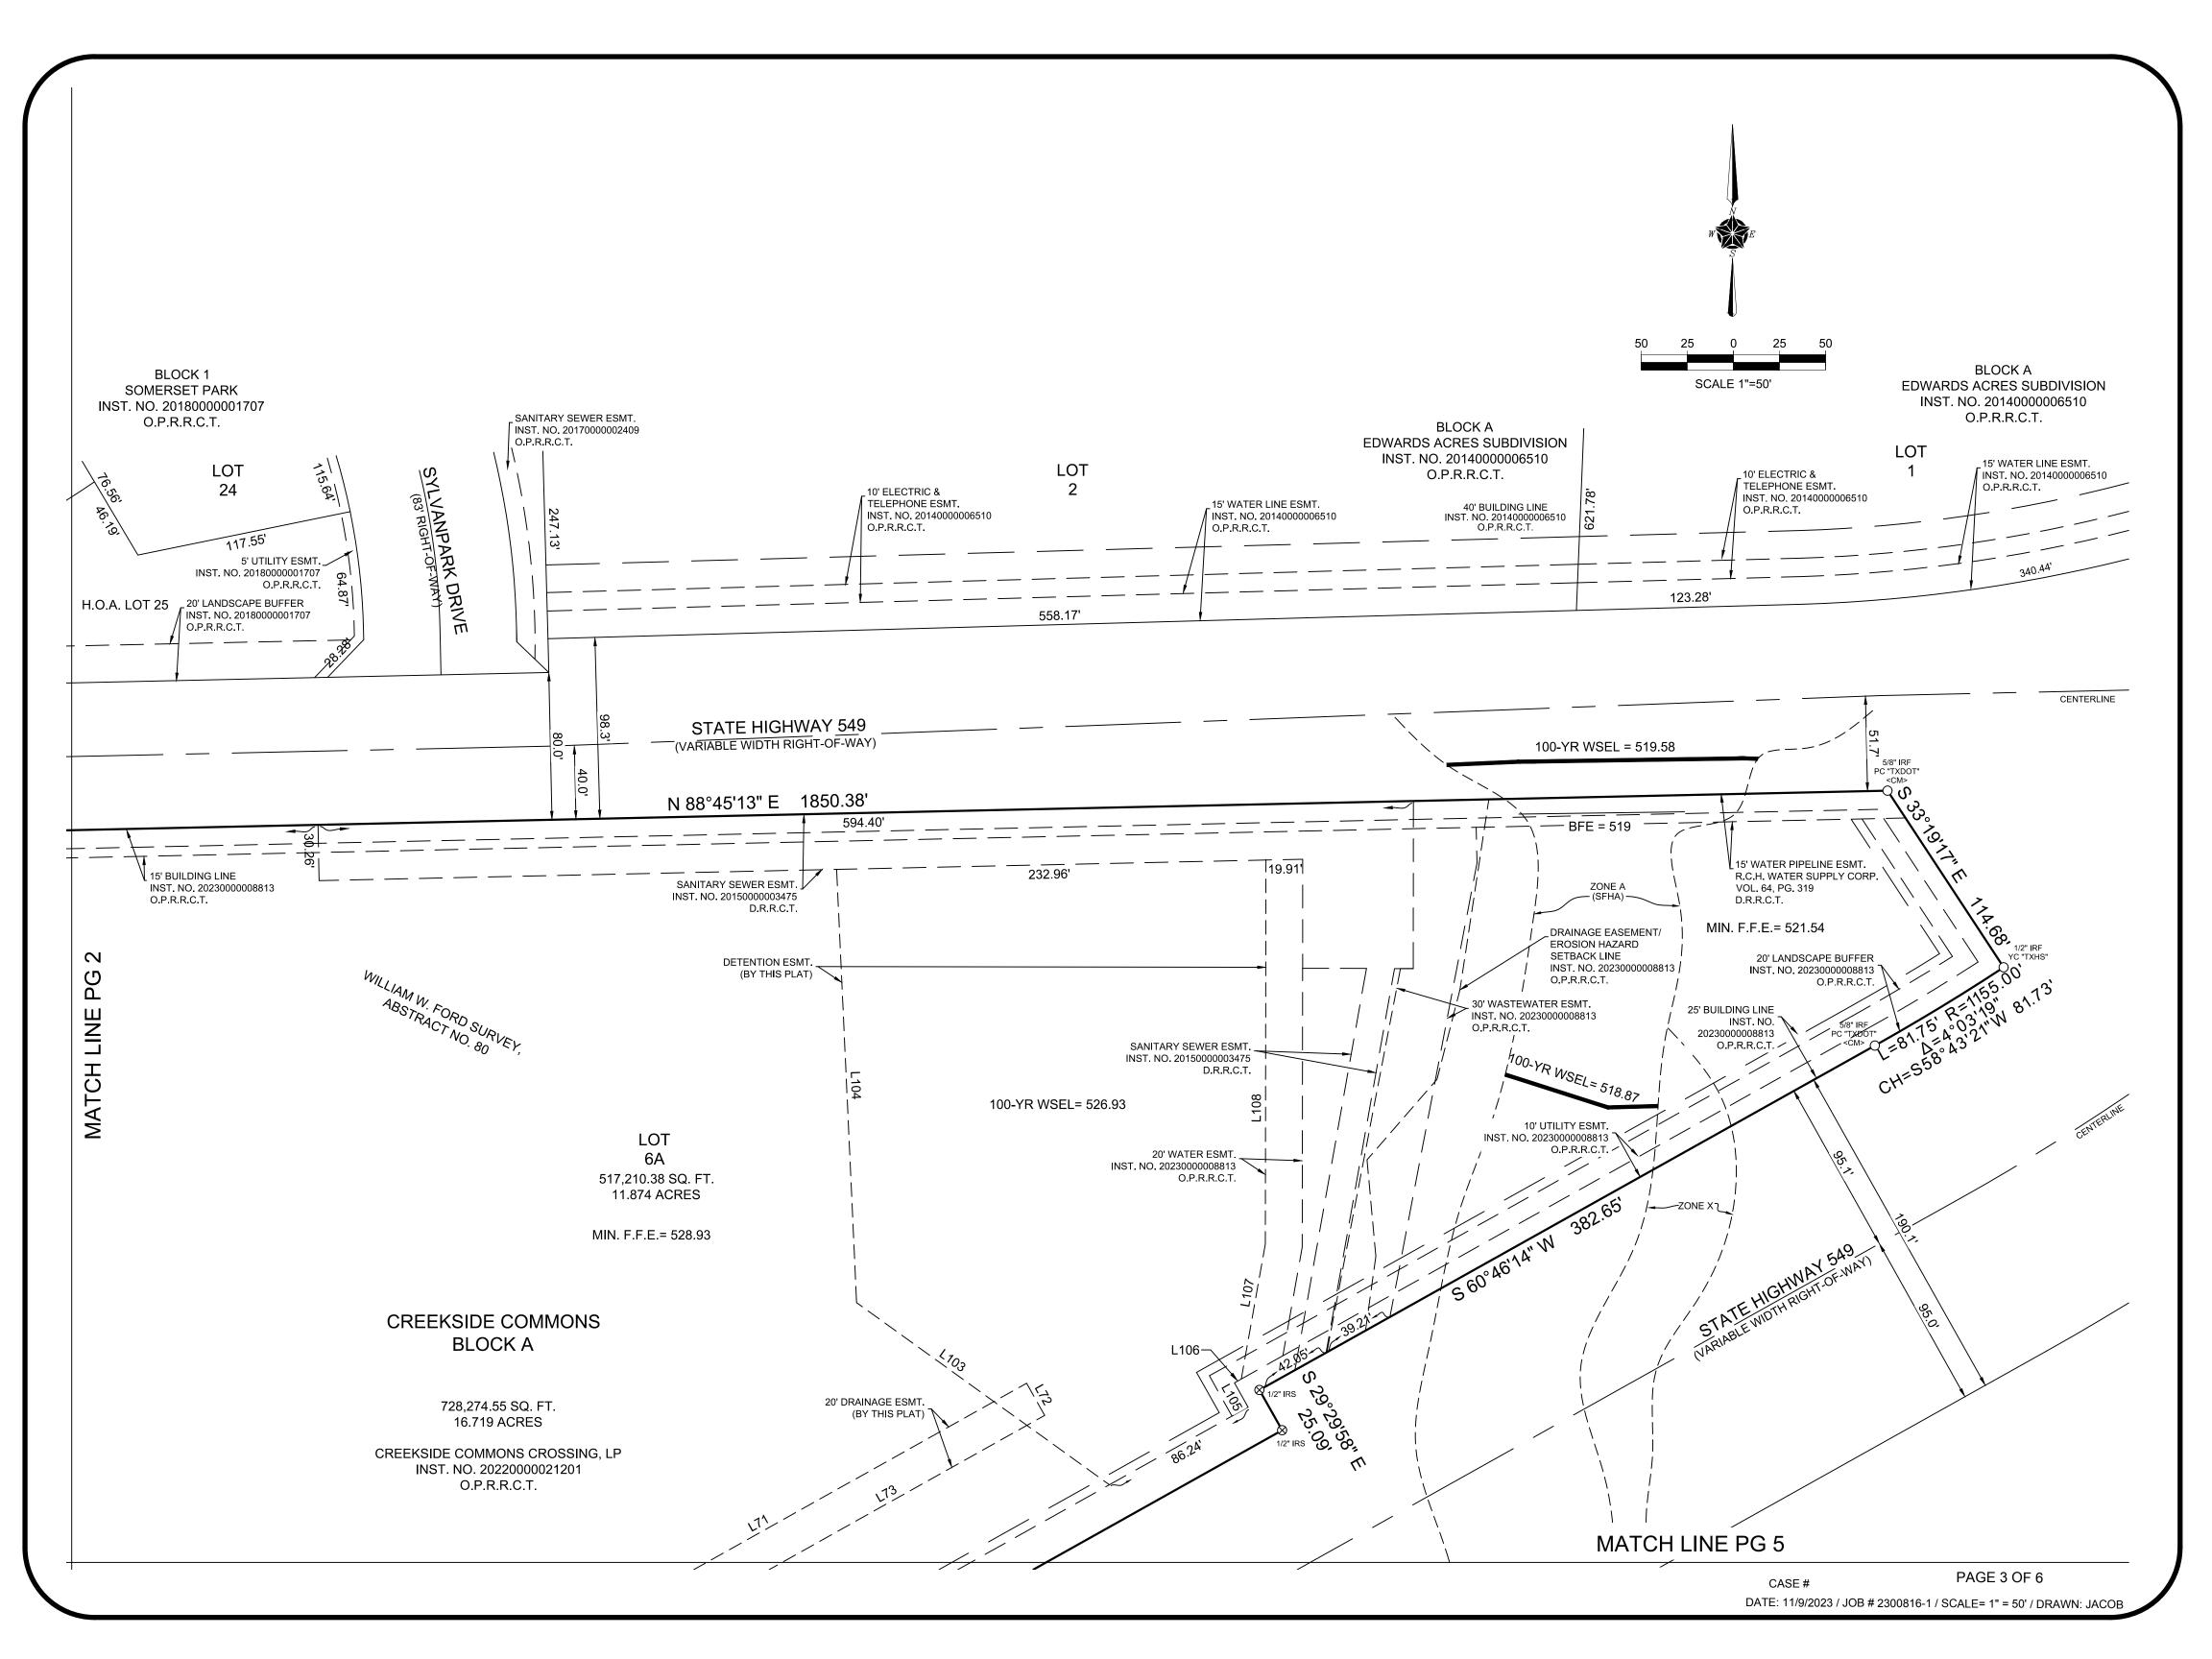

OLUME, PAGE VOL.. PG. EASEMENT ESMT. FEC FARMERS ELECTRIC COOPERATIVE

IRON ROD FOUND

ENGINEER
THE DIMENSION GROUP
10755 SANDILL ROAD
DALLAS, TEXAS 75238
attn: KEATON MAI

CREEKSIDE COMMONS CROSSING, LP 10755 SANDHILL ROAD DALLAS, TEXAS 75238



### SURVEYOR

# TEXAS HERITAGE SURVEYING, LLC

10610 Metric Drive, Suite 124, Dallas, TX 75243 Office 214-340-9700 Fax 214-340-9710

ce 214-340-9700 Fax 214-340-9710 txheritage.com Firm No. 10169300 REPLAT

CREEKSIDE COMMONS

LOTS 2A-6A, BLOCK A

16.719 ACRES / 728,274.55 SF

5 LOTS
BEING A REPLAT OF LOTS 2-6, BLOCK A OF
CREEKSIDE COMMONS
SITUATED IN THE
W. W. FORD SURVEY ABSTRACT NO. 80

W. W. FORD SURVEY, ABSTRACT NO. 80
CITY OF ROCKWALL, ROCKWALL COUNTY, TEXAS

PAGE 1 OF 6

DATE: 11/9/2023 / JOB # 2300816-1 / SCALE= 1" = 150' / DRAWN: JACOB







|        |                      |          |           | `                     |   |  |  |  |
|--------|----------------------|----------|-----------|-----------------------|---|--|--|--|
|        | EASEMENT CURVE TABLE |          |           |                       |   |  |  |  |
| CURVE# | LENGTH               | RADIUS   | DELTA     | CHORD                 | l |  |  |  |
| C5     | 77.03'               | 49.00'   | 90°04'02" | N89° 09' 38"E 69.34'  |   |  |  |  |
| C6     | 39.29'               | 25.00'   | 90°03'22" | N89° 09' 23"E 35.37'  | ĺ |  |  |  |
| C7     | 39.30'               | 25.00'   | 90°03'40" | N89° 09' 38"E 35.37'  | l |  |  |  |
| C8     | 39.25'               | 25.00'   | 89°56'38" | S00° 50' 37"E 35.34'  |   |  |  |  |
| C9     | 39.26'               | 25.00'   |