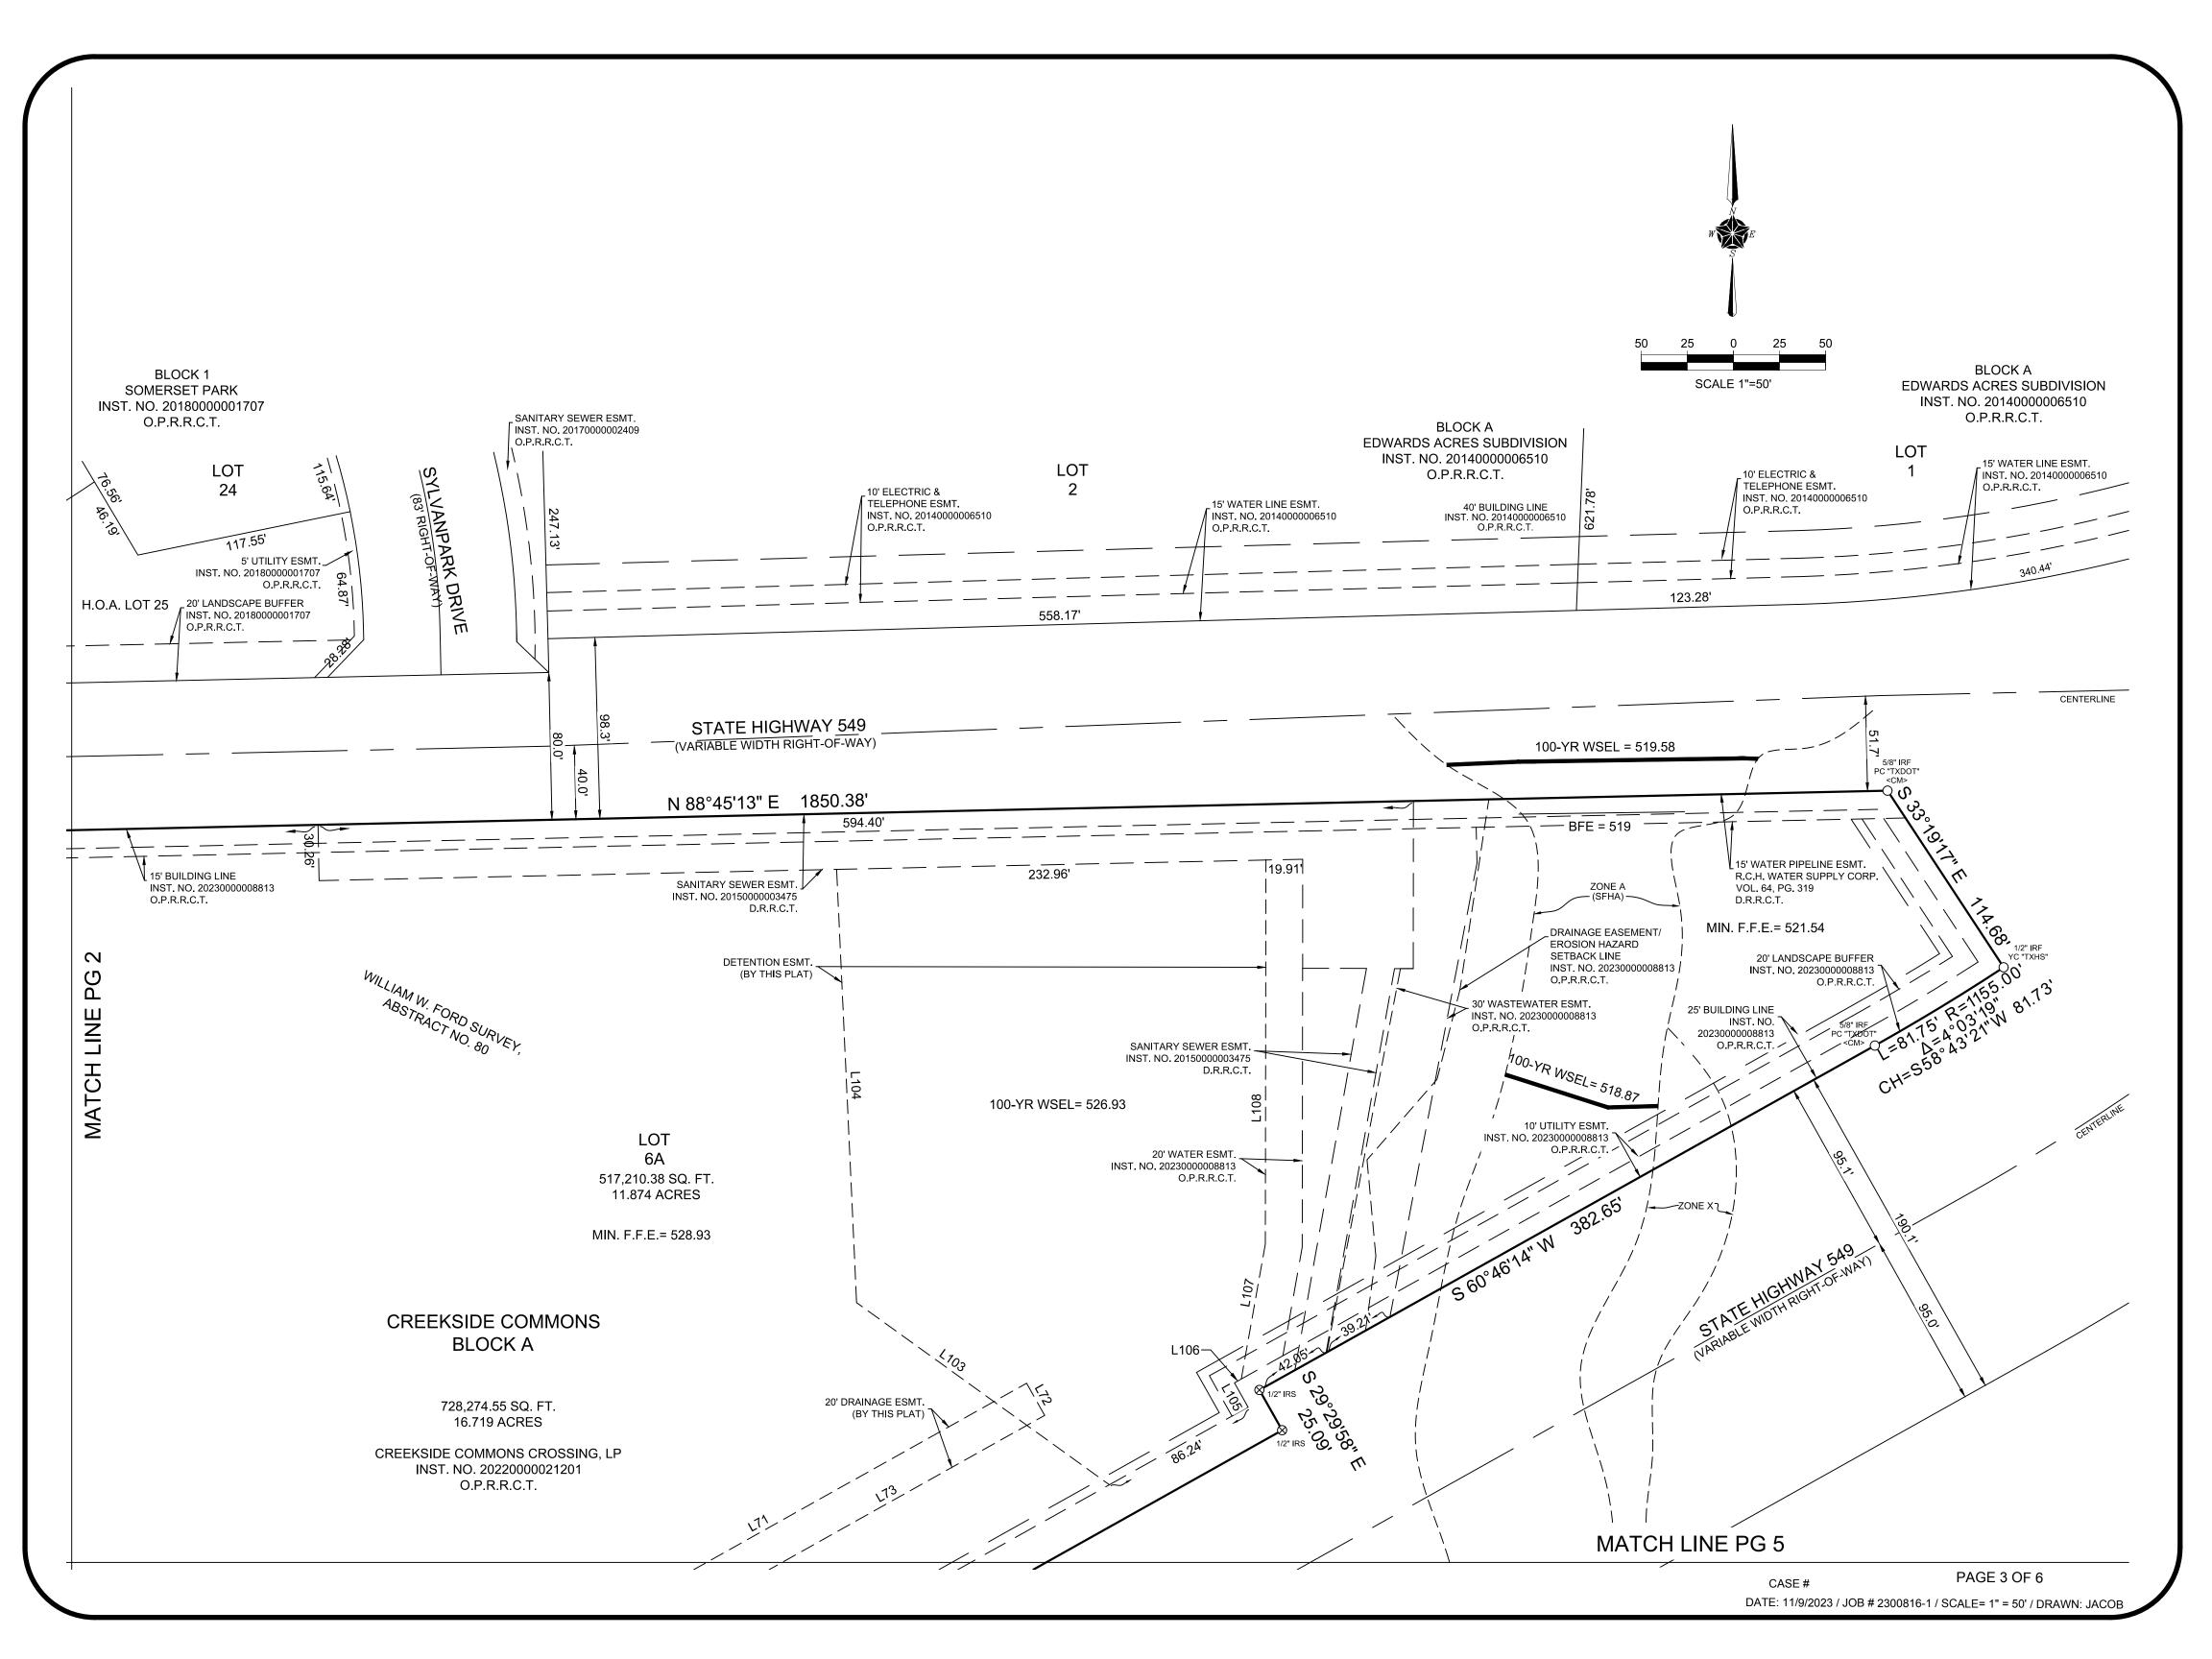

VOLUME, PAGE VOL.. PG. EASEMENT ESMT. FEC FARMERS ELECTRIC COOPERATIVE

IRON ROD FOUND

ENGINEER
THE DIMENSION GROUP
10755 SANDILL ROAD
DALLAS, TEXAS 75238
attn: KEATON MAI

CREEKSIDE COMMONS CROSSING, LP 10755 SANDHILL ROAD DALLAS, TEXAS 75238



## SURVEYOR

# TEXAS HERITAGE SURVEYING, LLC

10610 Metric Drive, Suite 124, Dallas, TX 75243 Office 214-340-9700 Fax 214-340-9710

ce 214-340-9700 Fax 214-340-9710 txheritage.com Firm No. 10169300 REPLAT

CREEKSIDE COMMONS

LOTS 2A-6A, BLOCK A

16.719 ACRES / 728,274.55 SF

5 LOTS
BEING A REPLAT OF LOTS 2-6, BLOCK A OF
CREEKSIDE COMMONS
SITUATED IN THE
W. W. FORD SURVEY ABSTRACT NO. 80

W. W. FORD SURVEY, ABSTRACT NO. 80
CITY OF ROCKWALL, ROCKWALL COUNTY, TEXAS

PAGE 1 OF 6

DATE: 11/9/2023 / JOB # 2300816-1 / SCALE= 1" = 150' / DRAWN: JACOB







|                      |         |          |           | `                     |   |  |  |  |
|----------------------|---------|----------|-----------|-----------------------|---|--|--|--|
| EASEMENT CURVE TABLE |         |          |           |                       |   |  |  |  |
| CURVE#               | LENGTH  | RADIUS   | DELTA     | CHORD                 | l |  |  |  |
| C5                   | 77.03'  | 49.00'   | 90°04'02" | N89° 09' 38"E 69.34'  |   |  |  |  |
| C6                   | 39.29'  | 25.00'   | 90°03'22" | N89° 09' 23"E 35.37'  | ĺ |  |  |  |
| C7                   | 39.30'  | 25.00'   | 90°03'40" | N89° 09' 38"E 35.37'  | l |  |  |  |
| C8                   | 39.25'  | 25.00'   | 89°56'38" | S00° 50' 37"E 35.34'  |   |  |  |  |
| C9                   | 39.26'  | 2