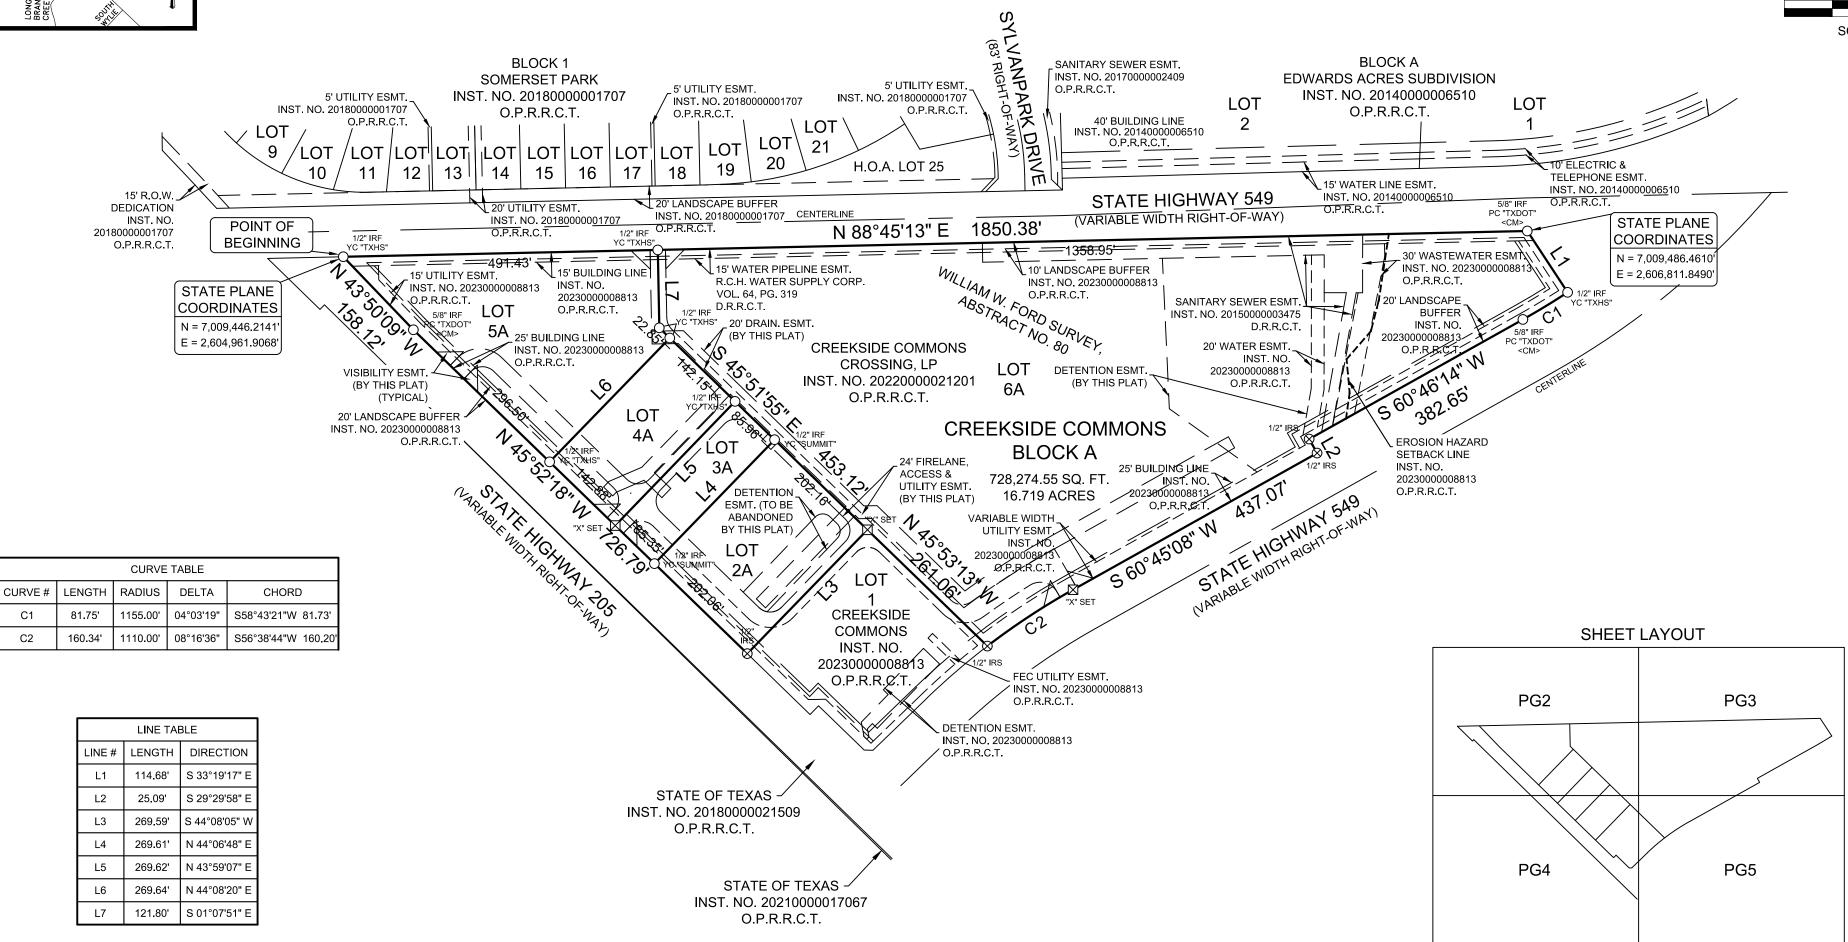

| My I                                                                      | KATHY BOWI<br>Notary ID # 10<br>res October 2                          | EN<br>331063                   |





# City of Rockwall Planning & Zoning Department 385 S. Goliad Street Rockwall, Texas 75087 (P): (072) 774 7745

(P): (972) 771-7745 (W): www.rockwall.com

The City of Rockwall GIS maps are continually under development and therefore subject to change without notice. While we endeavor to provide timely and accurate information, we make no guarantees. The City of Rockwall makes no warranty, express or implied, including warranties of merchantability and fitness for a particular purpose. Use of the information is the sole responsibility of the user.









LEGEND:

IRON ROD FOUND WITH PINK CAP STAMPED "TXDOT" PC "TXDOT" IRON ROD SET WITH YELLOW CAP STAMPED "TXHS" CONTROLLING MONUMENT DEED RECORDS, ROCKWALL COUNTY, TEXAS D.R.R.C.T. M.R.R.C.T. MAP RECORDS, ROCKWALL COUNTY, TEXAS OPRRCT OFFICIAL PUBLIC RECORDS, ROCKWALL COUNTY, TEXAS INSTRUMENT NUMBER INST. NO. VOLUME, PAGE VOL.. PG. EASEMENT ESMT. FEC FARMERS ELECTRIC COOPERATIVE

IRON ROD FOUND

ENGINEER
THE DIMENSION GROUP
10755 SANDILL ROAD
DALLAS, TEXAS 75238
attn: KEATON MAI

CREEKSIDE COMMONS CROSSING, LP 10755 SANDHILL ROAD DALLAS, TEXAS 75238



### SURVEYOR

# TEXAS HERITAGE SURVEYING, LLC

10610 Metric Drive, Suite 124, Dallas, TX 75243 Office 214-340-9700 Fax 214-340-9710

ce 214-340-9700 Fax 214-340-9710 txheritage.com Firm No. 10169300 REPLAT

CREEKSIDE COMMONS

LOTS 2A-6A, BLOC