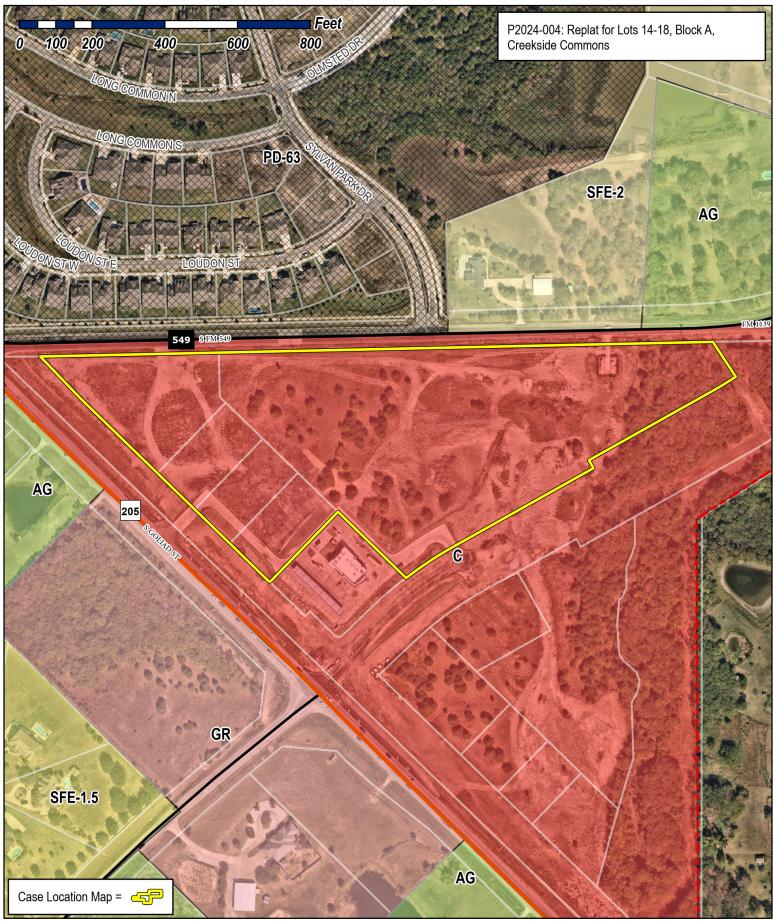

| REPRODUCTION IS ASSOCIATED ASSOCI | IATED OR IN RESPO                                                                                               | 24                                                                                                                                                               | My I                                                                      | KATHY BOWI<br>Notary ID # 10<br>res October 2                          | EN<br>331063                   |





# City of Rockwall Planning & Zoning Department 385 S. Goliad Street Rockwall, Texas 75087 (P): (072) 774 7745

(P): (972) 771-7745 (W): www.rockwall.com

The City of Rockwall GIS maps are continually under development and therefore subject to change without notice. While we endeavor to provide timely and accurate information, we make no guarantees. The City of Rockwall makes no warranty, express or implied, including warranties of merchantability and fitness for a particular purpose. Use of the information is the sole responsibility of the user.









LEGEND:

IRON ROD FOUND WITH PINK CAP STAMPED "TXDOT" PC "TXDOT" IRON ROD SET WITH YELLOW CAP STAMPED "TXHS" CONTROLLING MONUMENT DEED RECORDS, ROCKWALL COUNTY, TEXAS D.R.R.C.T. M.R.R.C.T. MAP RECORDS, ROCKWALL COUNTY, TEXAS OPRRCT OF