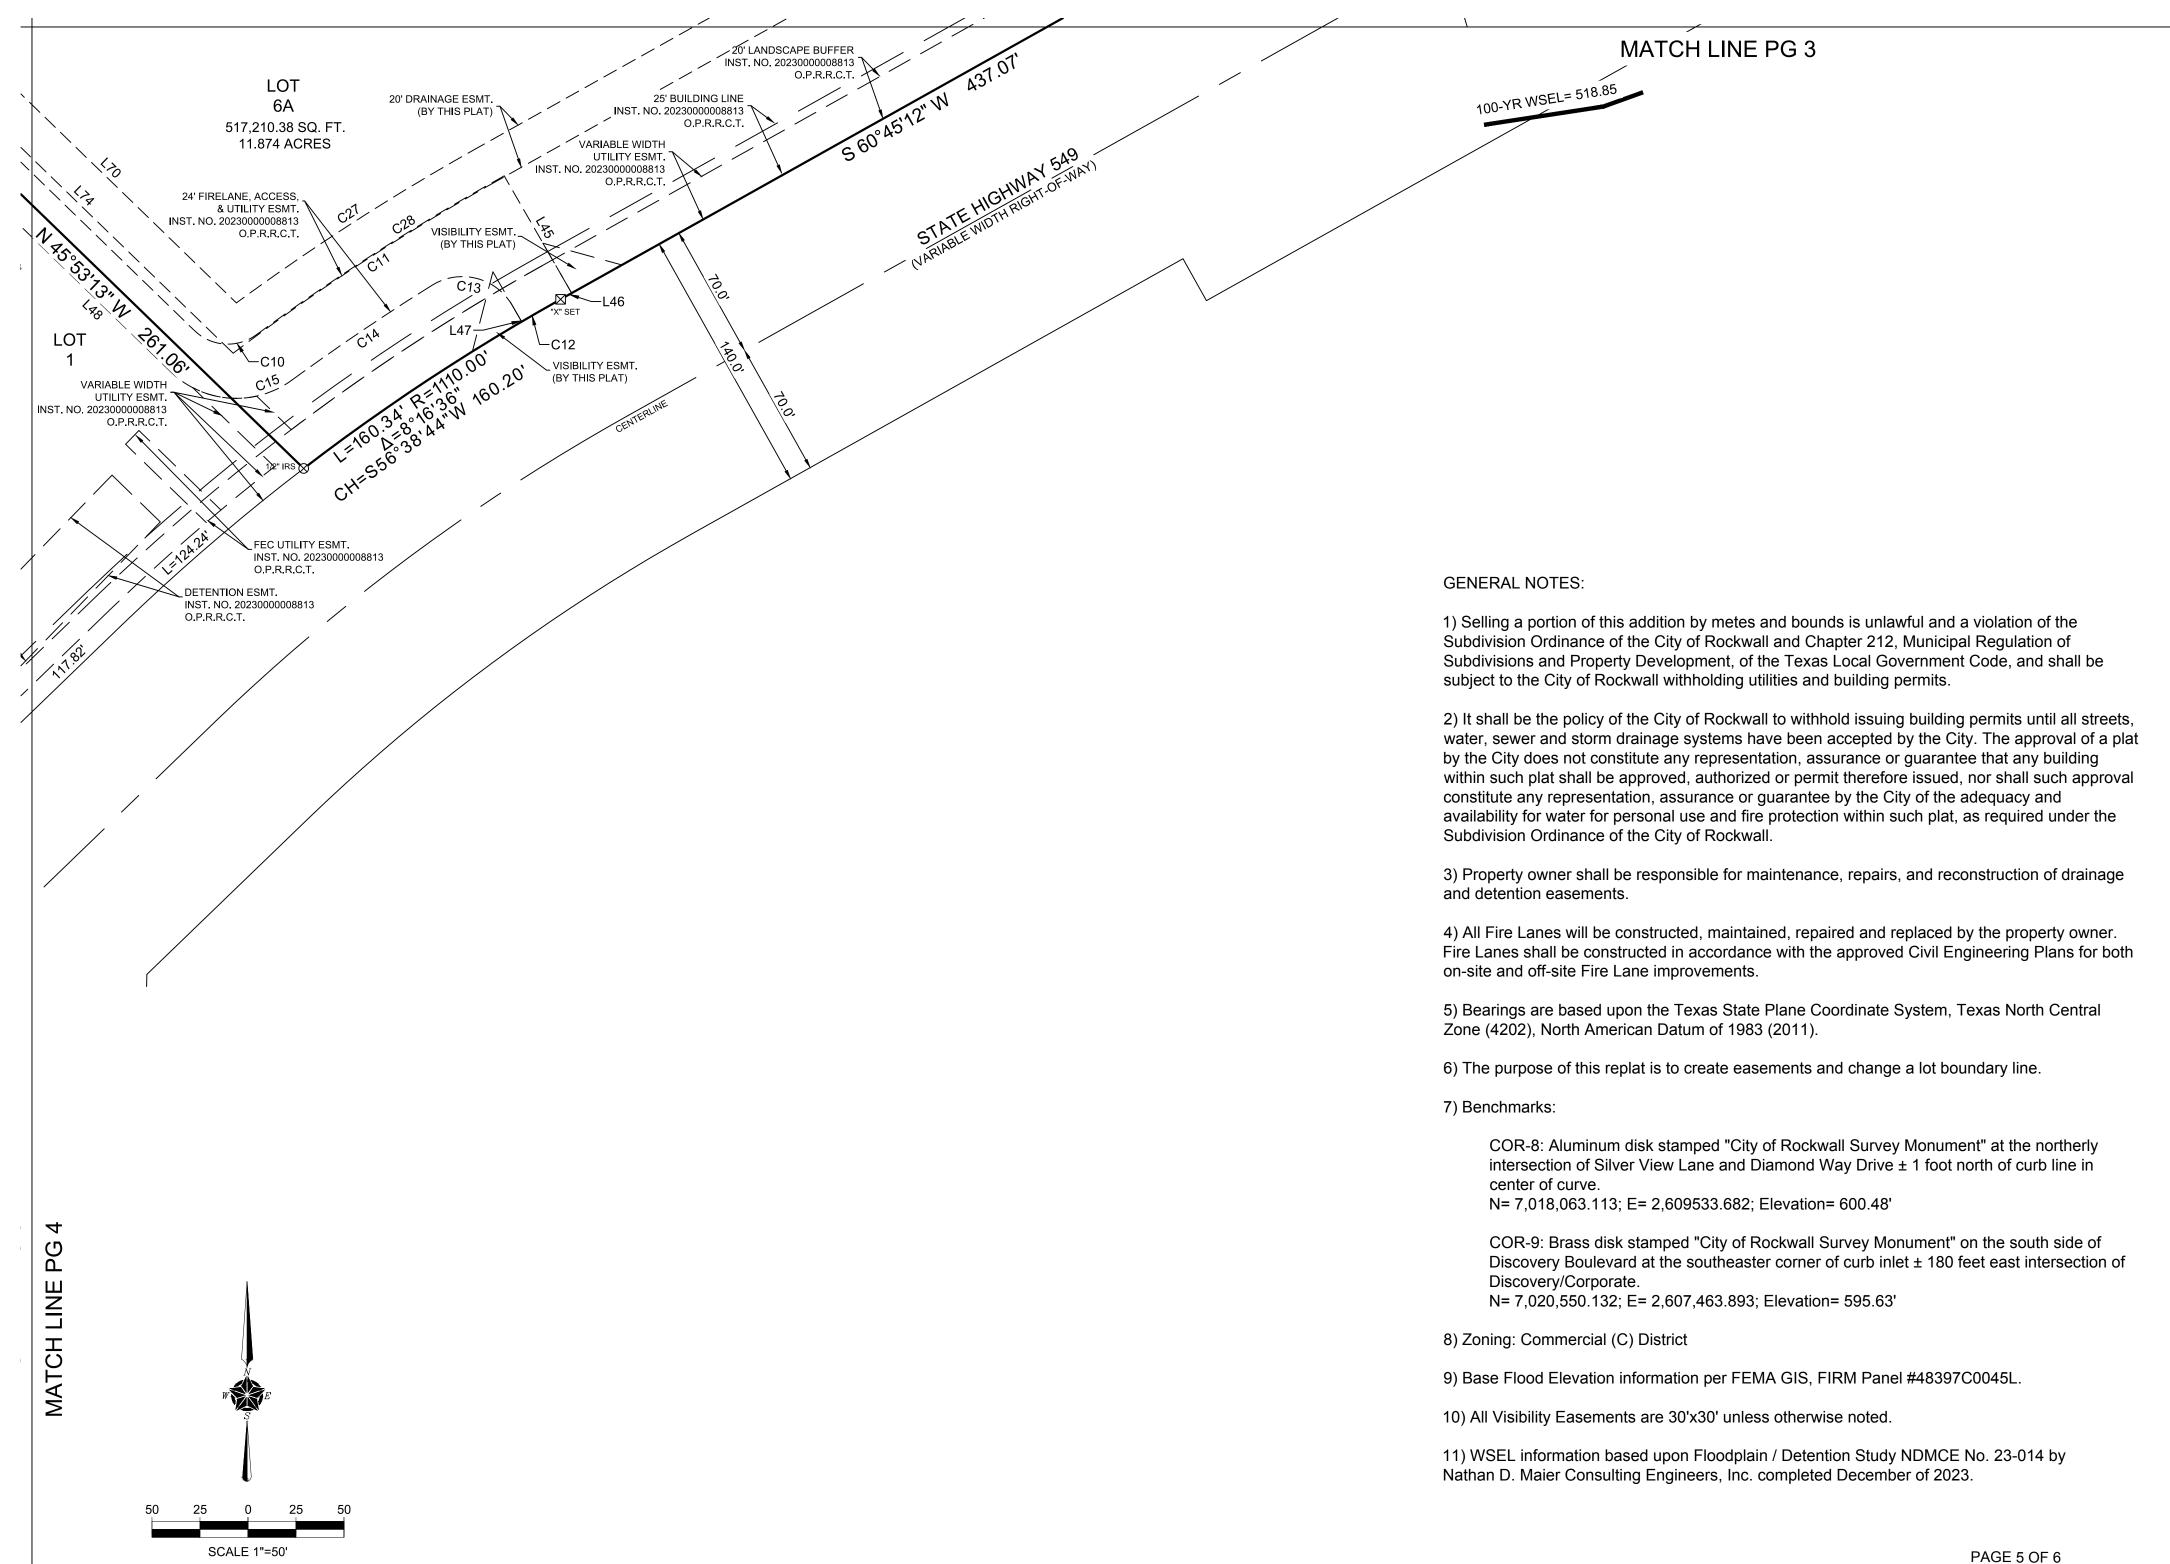

|
|                  | 44°11'04"E  | 1      |              |                       |                              |                                                   |                               |                                              |                                                               |                                                                      |
| 55.64' S66       | 66°42'33"W  | 4      |              |                       |                              |                                                   |                               |                                              |                                                               |                                                                      |



### OWNER'S CERTIFICATE:

### STATE OF TEXAS COUNTY OF ROCKWALL

WHEREAS, Creekside Commons Crossing, LP is the owner of that tract of land situated in the William W. Ford Survey, Abstract No. 80, City of Rockwall, Rockwall County, Texas, being Lots 2-6, Block A of Creekside Commons, an addition to the City of Rockwall, Rockwall County, Texas according to the plat thereof recorded in Instrument Number 2023000008813 of the Official Public Records of Rockwall County, Texas, and being that same tract of land described in Special Warranty Deed to Creekside Commons Crossing, LP recorded in Instrument Number 20220000021201 of the Official Public Records of Rockwall County, Texas,, and being more particularly described by metes and bounds as follows:

Beginning at a 1/2 inch iron rod with yello