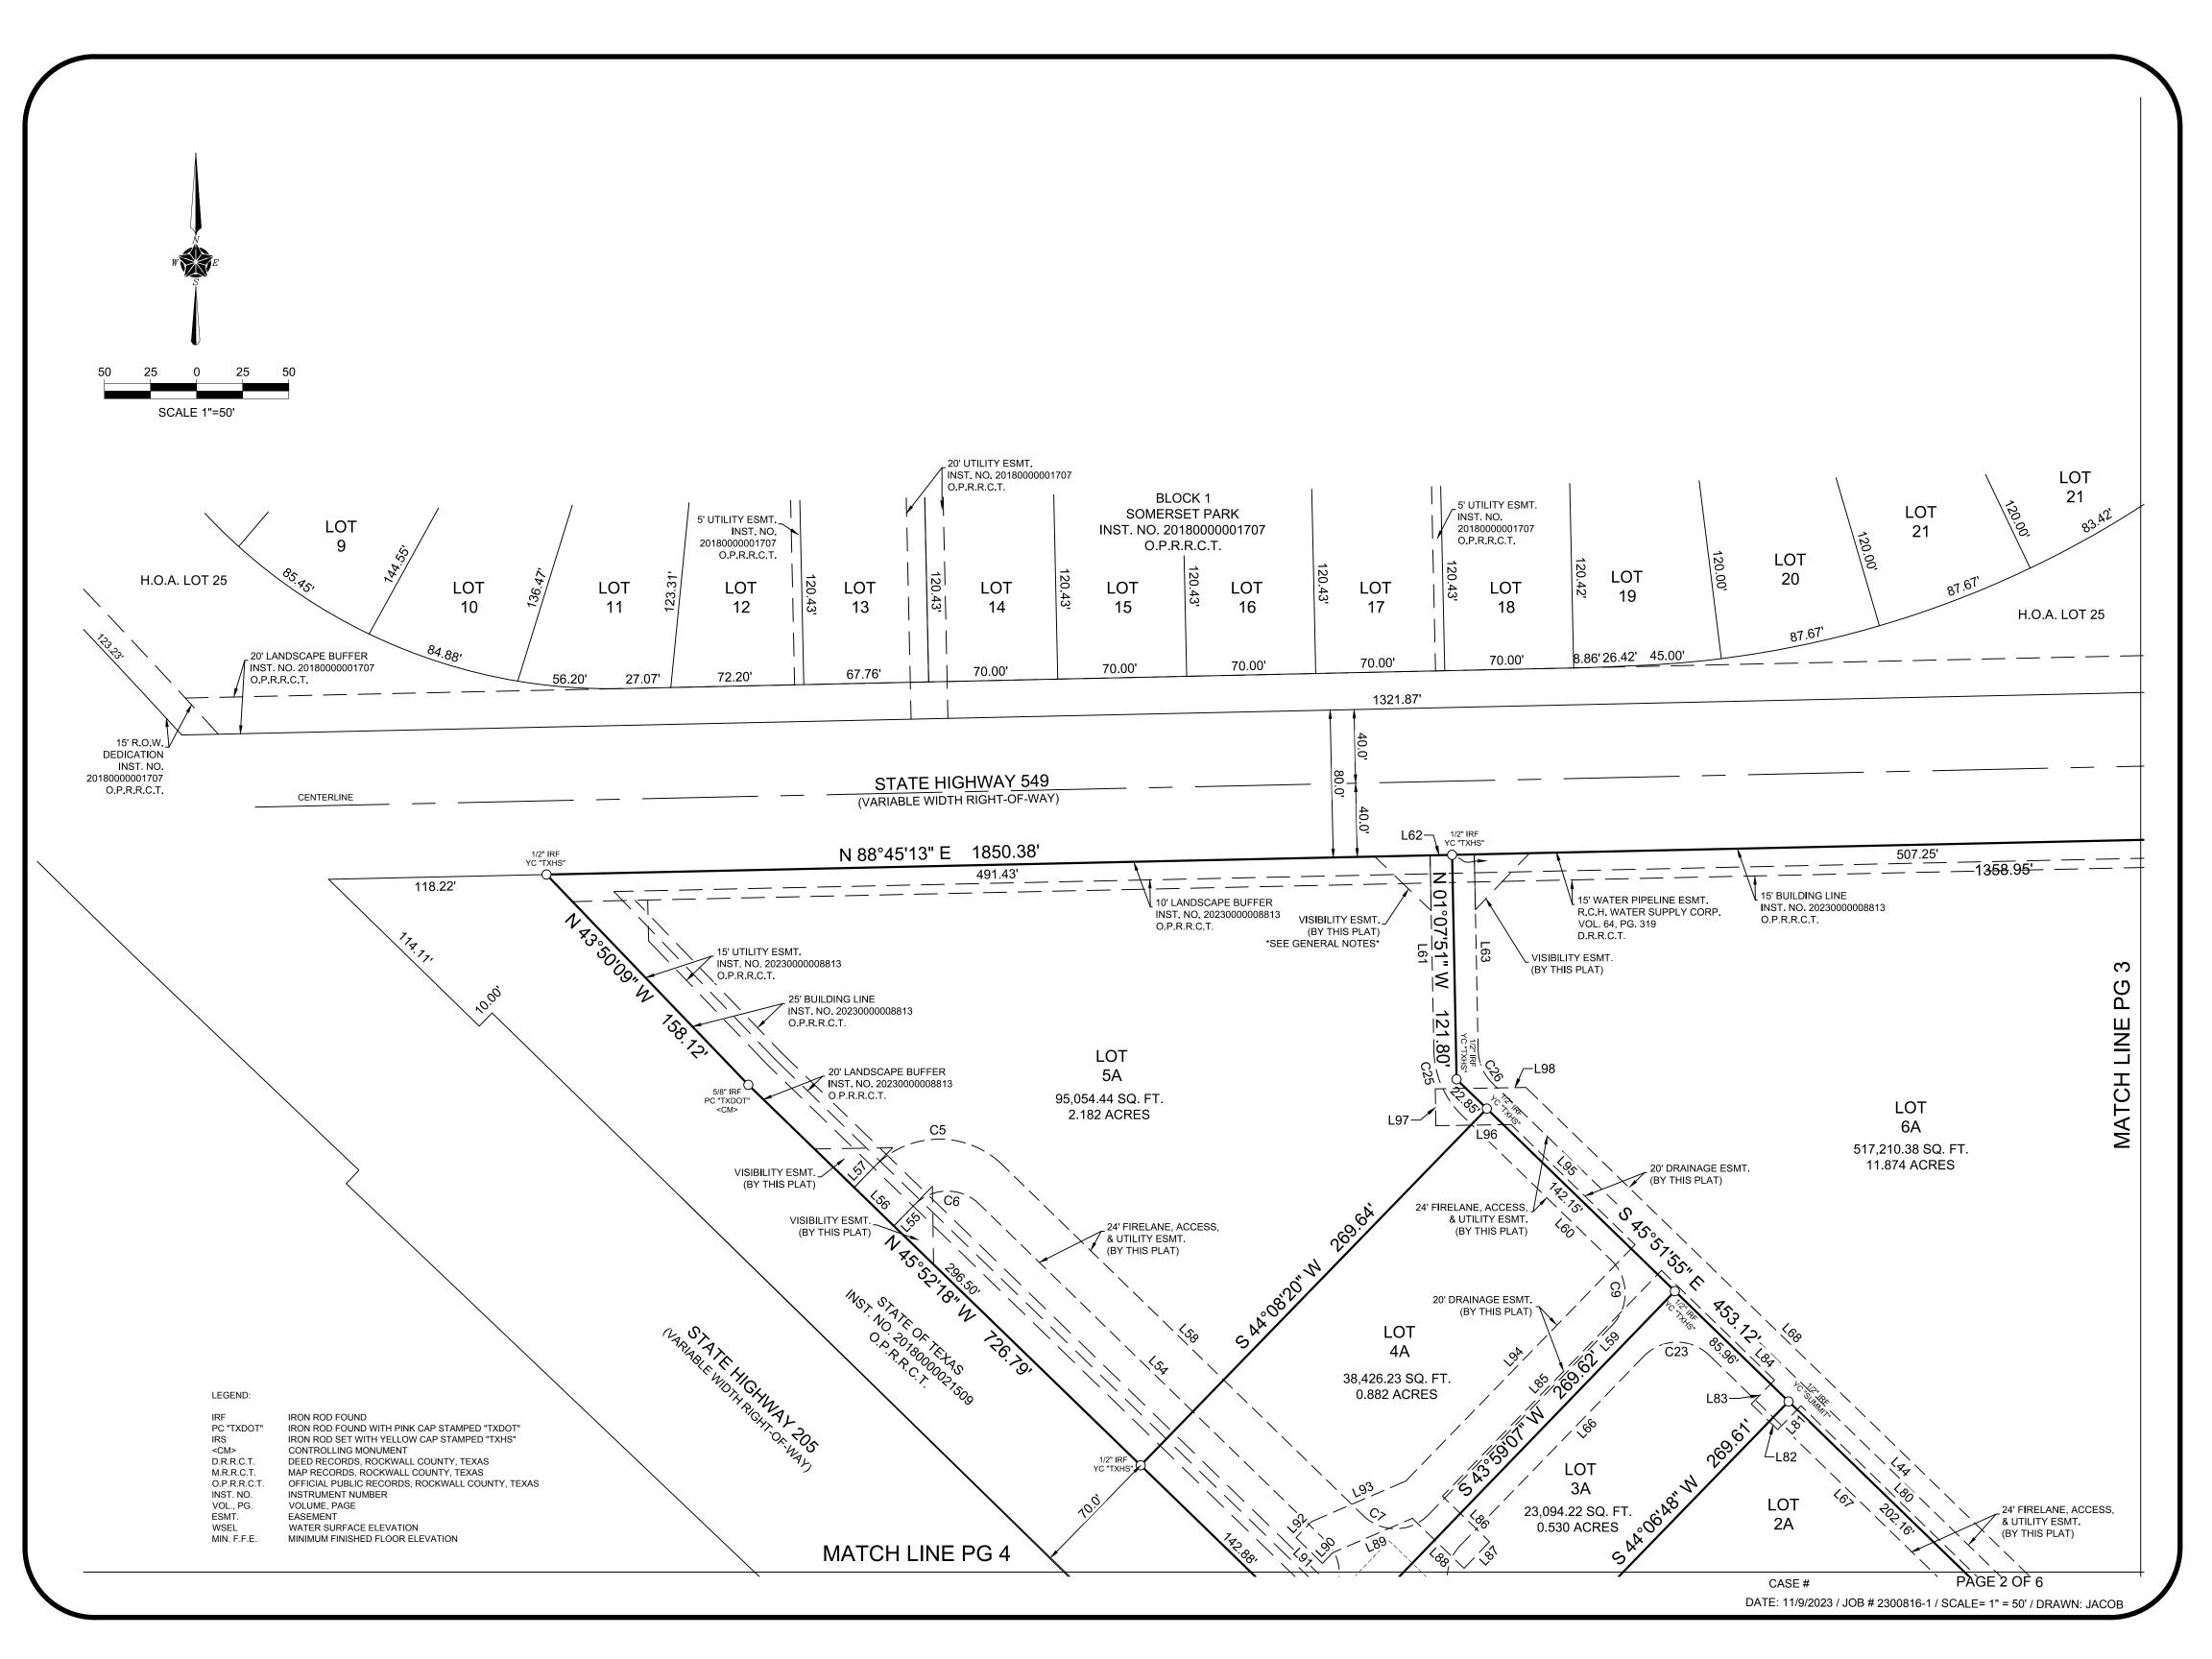

. VOLUME, PAGE VOL.. PG. EASEMENT ESMT. FEC FARMERS ELECTRIC COOPERATIVE

IRON ROD FOUND

ENGINEER
THE DIMENSION GROUP
10755 SANDILL ROAD
DALLAS, TEXAS 75238
attn: KEATON MAI

CREEKSIDE COMMONS CROSSING, LP 10755 SANDHILL ROAD DALLAS, TEXAS 75238



## SURVEYOR

# TEXAS HERITAGE SURVEYING, LLC

10610 Metric Drive, Suite 124, Dallas, TX 75243 Office 214-340-9700 Fax 214-340-9710

ce 214-340-9700 Fax 214-340-9710 txheritage.com Firm No. 10169300 REPLAT

CREEKSIDE COMMONS

LOTS 2A-6A, BLOCK A

16.719 ACRES / 728,274.55 SF

5 LOTS
BEING A REPLAT OF LOTS 2-6, BLOCK A OF
CREEKSIDE COMMONS
SITUATED IN THE
W. W. FORD SURVEY ABSTRACT NO. 80

W. W. FORD SURVEY, ABSTRACT NO. 80
CITY OF ROCKWALL, ROCKWALL COUNTY, TEXAS

PAGE 1 OF 6

DATE: 11/9/2023 / JOB # 2300816-1 / SCALE= 1" = 150' / DRAWN: JACOB







|        |                      |          |           | `                     |   |  |  |  |
|--------|----------------------|----------|-----------|-----------------------|---|--|--|--|
|        | EASEMENT CURVE TABLE |          |           |                       |   |  |  |  |
| CURVE# | LENGTH               | RADIUS   | DELTA     | CHORD                 | l |  |  |  |
| C5     | 77.03'               | 49.00'   | 90°04'02" | N89° 09' 38"E 69.34'  |   |  |  |  |
| C6     | 39.29'               | 25.00'   | 90°03'22" | N89° 09' 23"E 35.37'  | ĺ |  |  |  |
| C7     | 39.30'               | 25.00'   | 90°03'40" | N89° 09' 38"E 35.37'  | l |  |  |  |
| C8     | 39.25'               | 25.00'   | 89°56'38" | S00° 50' 37"E 35.34'  |   |  |  |  |
| C9     | 39.26'               | 25.00'