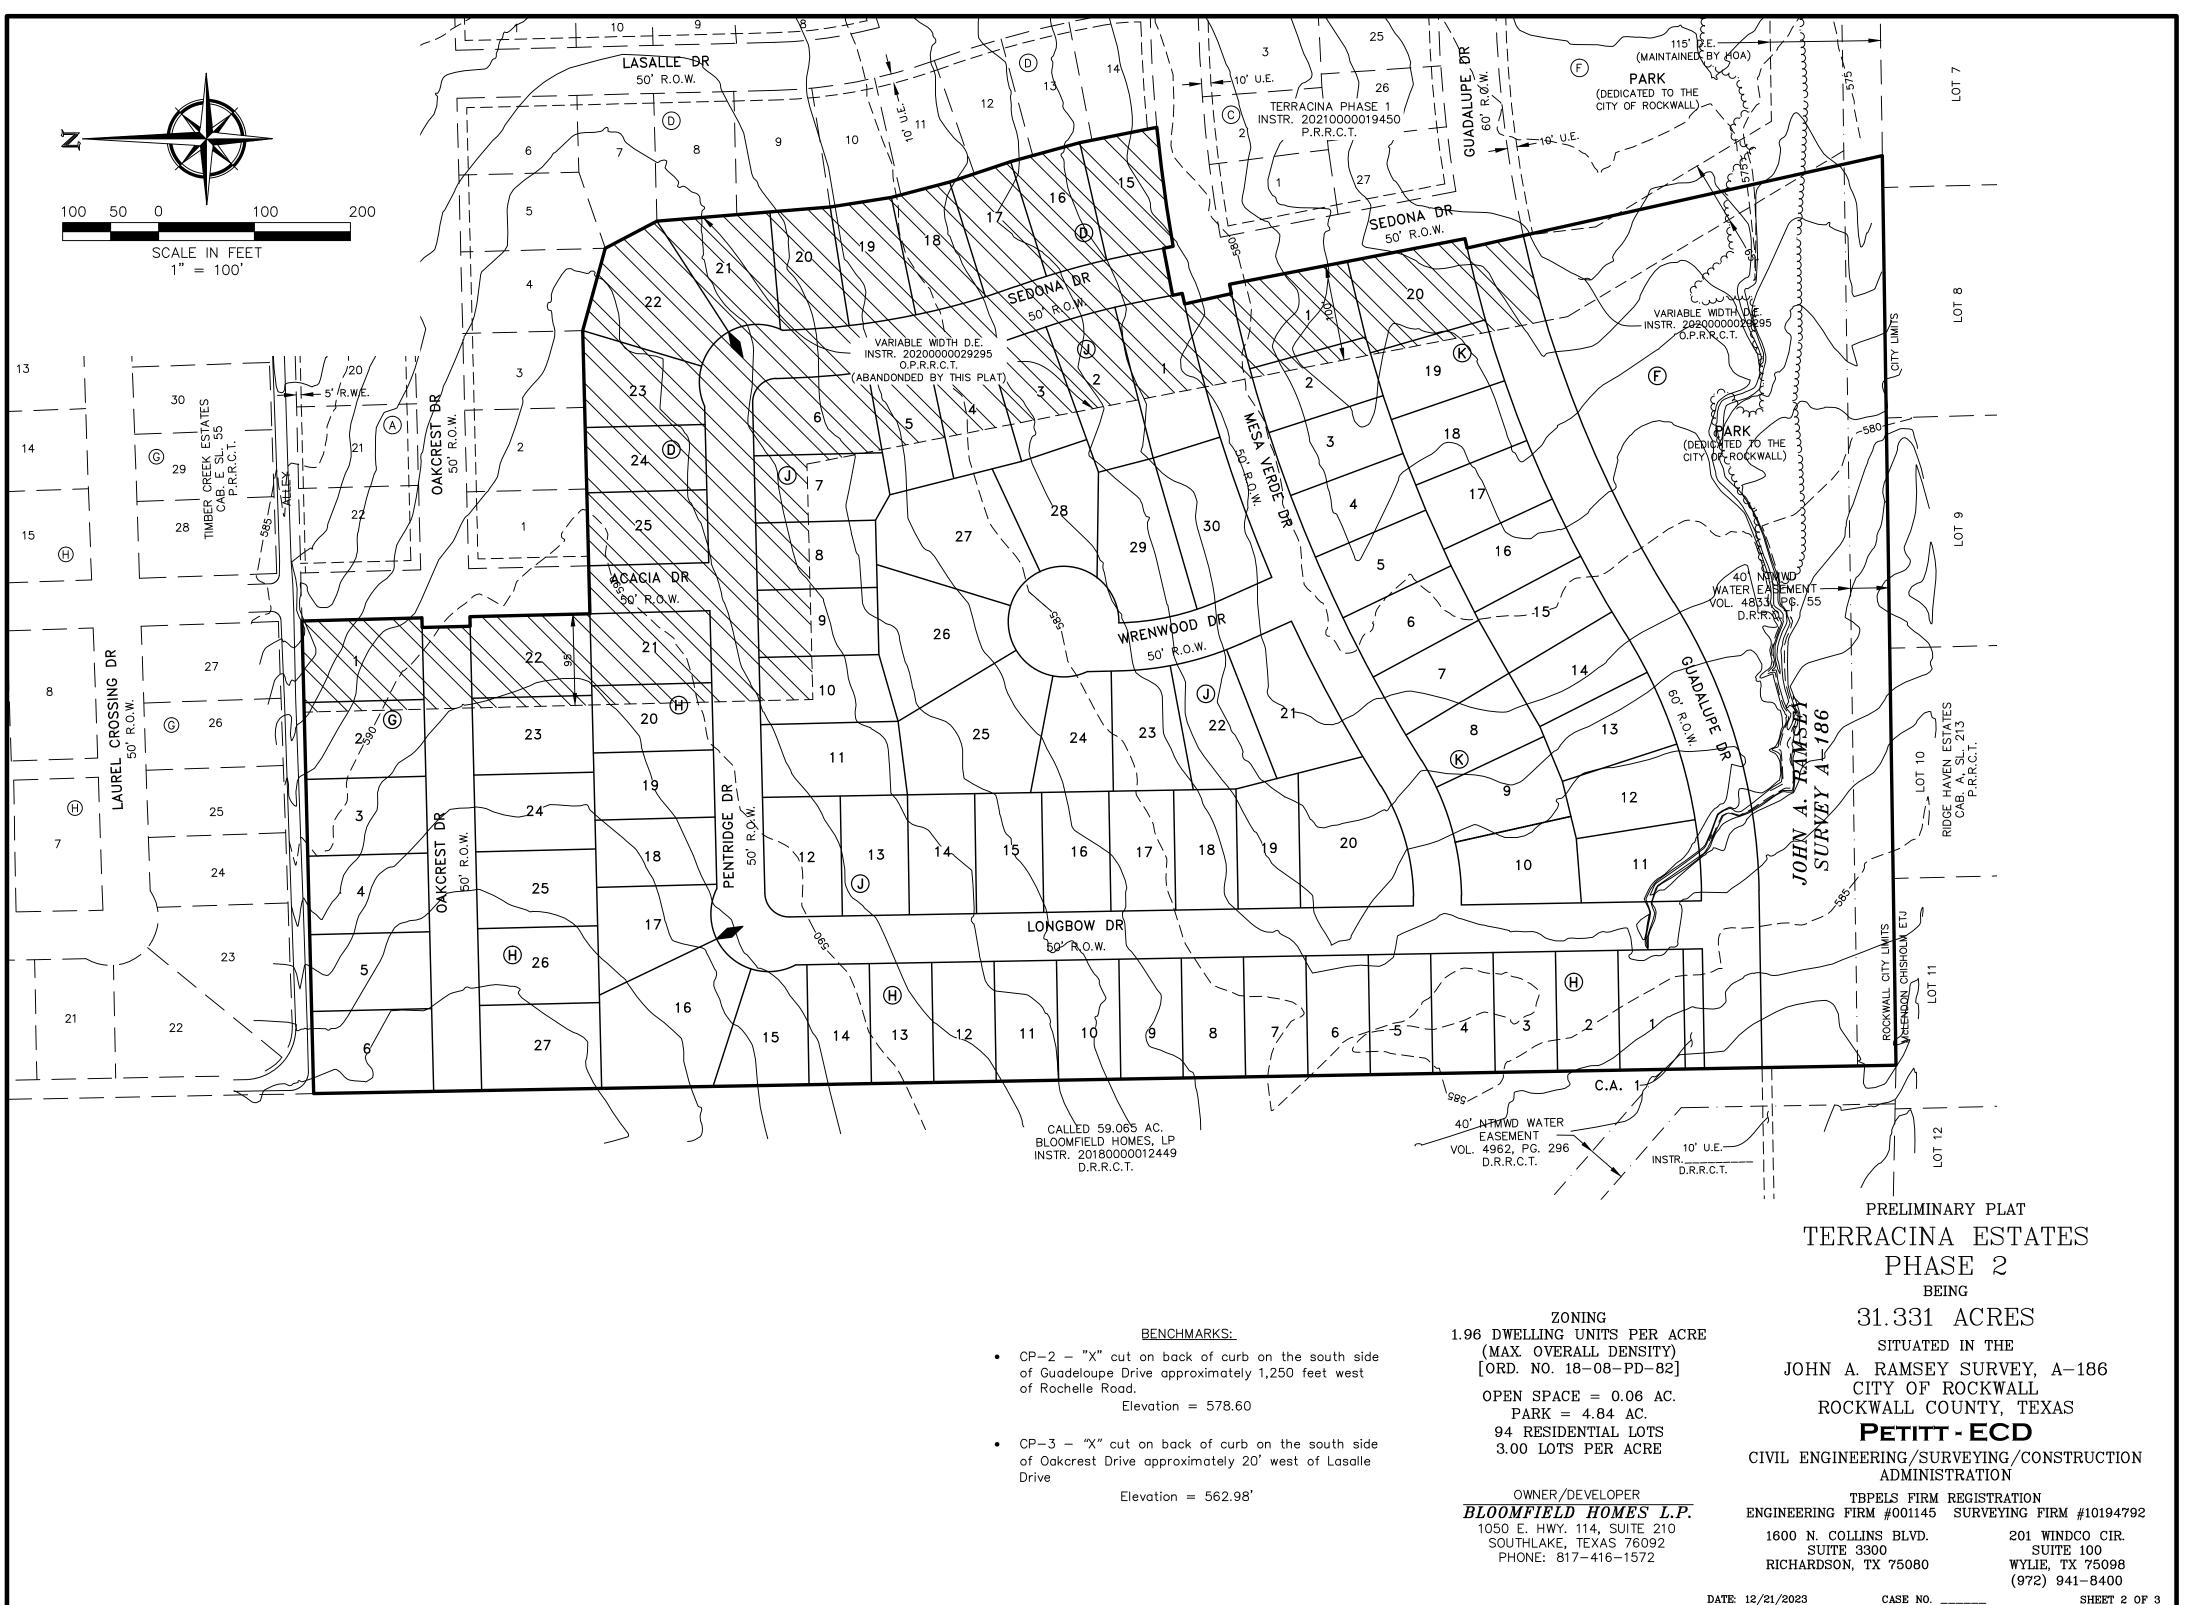

PRELIMINARY PLAT TERRACINA ESTATES PHASE 2 BEING 31.331 ACRES ZONING 1.96 DWELLING UNITS PER ACRE SITUATED IN THE (MAX. OVERALL DENSITY) [ORD. NO. 18-08-PD-82] JOHN A. RAMSEY SURVEY, A-186 CITY OF ROCKWALL OPEN SPACE = 0.06 AC. ROCKWALL COUNTY, TEXAS PARK = 4.84 AC.**PETITT - ECD** 94 RESIDENTIAL LOTS 3.00 LOTS PER ACRE CIVIL ENGINEERING/SURVEYING/CONSTRUCTION ADMINISTRATION OWNER/DEVELOPER TBPELS FIRM REGISTRATION BLOOMFIELD HOMES L.P. ENGINEERING FIRM #001145 SURVEYING FIRM #10194792 1050 E. HWY. 114, SUITE 210 1600 N. COLLINS BLVD. 201 WINDCO CIR. SOUTHLAKE, TEXAS 76092 SUITE 3300 SUITE 100 PHONE: 817-416-1572 RICHARDSON, TX 75080 WYLIE, TX 75098 (972) 941-8400