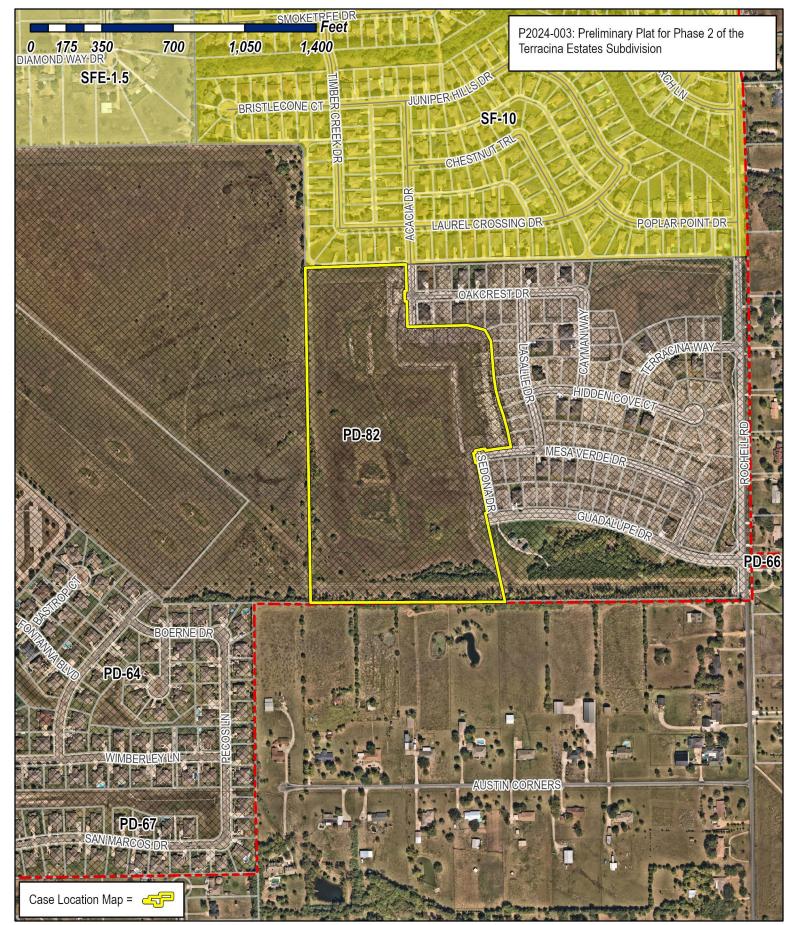

| ed and |

| Given under my hand and seal of office on this the day of any and seal of 2024. | LETTY GARCIA<br>Notary ID #134166427      | 1 3 1 3 |
|---------------------------------------------------------------------------------|-------------------------------------------|---------|
| Owner's Signature                                                               | My Commission Expires<br>January 25, 2027 | 1111    |
| Notary Public in and for the State of Texas                                     | Ay Commission Expires                     |         |

DEVELOPMENT APPLICATION • CITY DE ROCKWALL • 385 500 TH GOLIAD STREET • ROCKWALL, TX 75087 • [P] (972) 771-7745 • [F] (972) 771-7727



City of Rockwall Planning & Zoning Department 385 S. Goliad Street Rockwall, Texas 75087 (P): (972) 771-7745 (W): www.rockwall.com

The City of Rockwall GIS maps are continually under development and therefore subject to change without notice. While we endeavor to provide timely and accurate information, we make no guarantees. The City of Rockwall makes no warranty, express or implied, including warranties of merchantability and fitness for a particular purpose. Use of the information is the sole responsibility of the user.





Z:\PROJECTS\06537 Terracina Estates\dwg\06537 Preliminary Plat Ph 2.dwg



| LINE TABLE         NO.         DIRECTION         DISTANCE           N0.         S 1'26'05" E         125.00'         123         S 41'55'38" W         41.19'           L1         S 1'26'