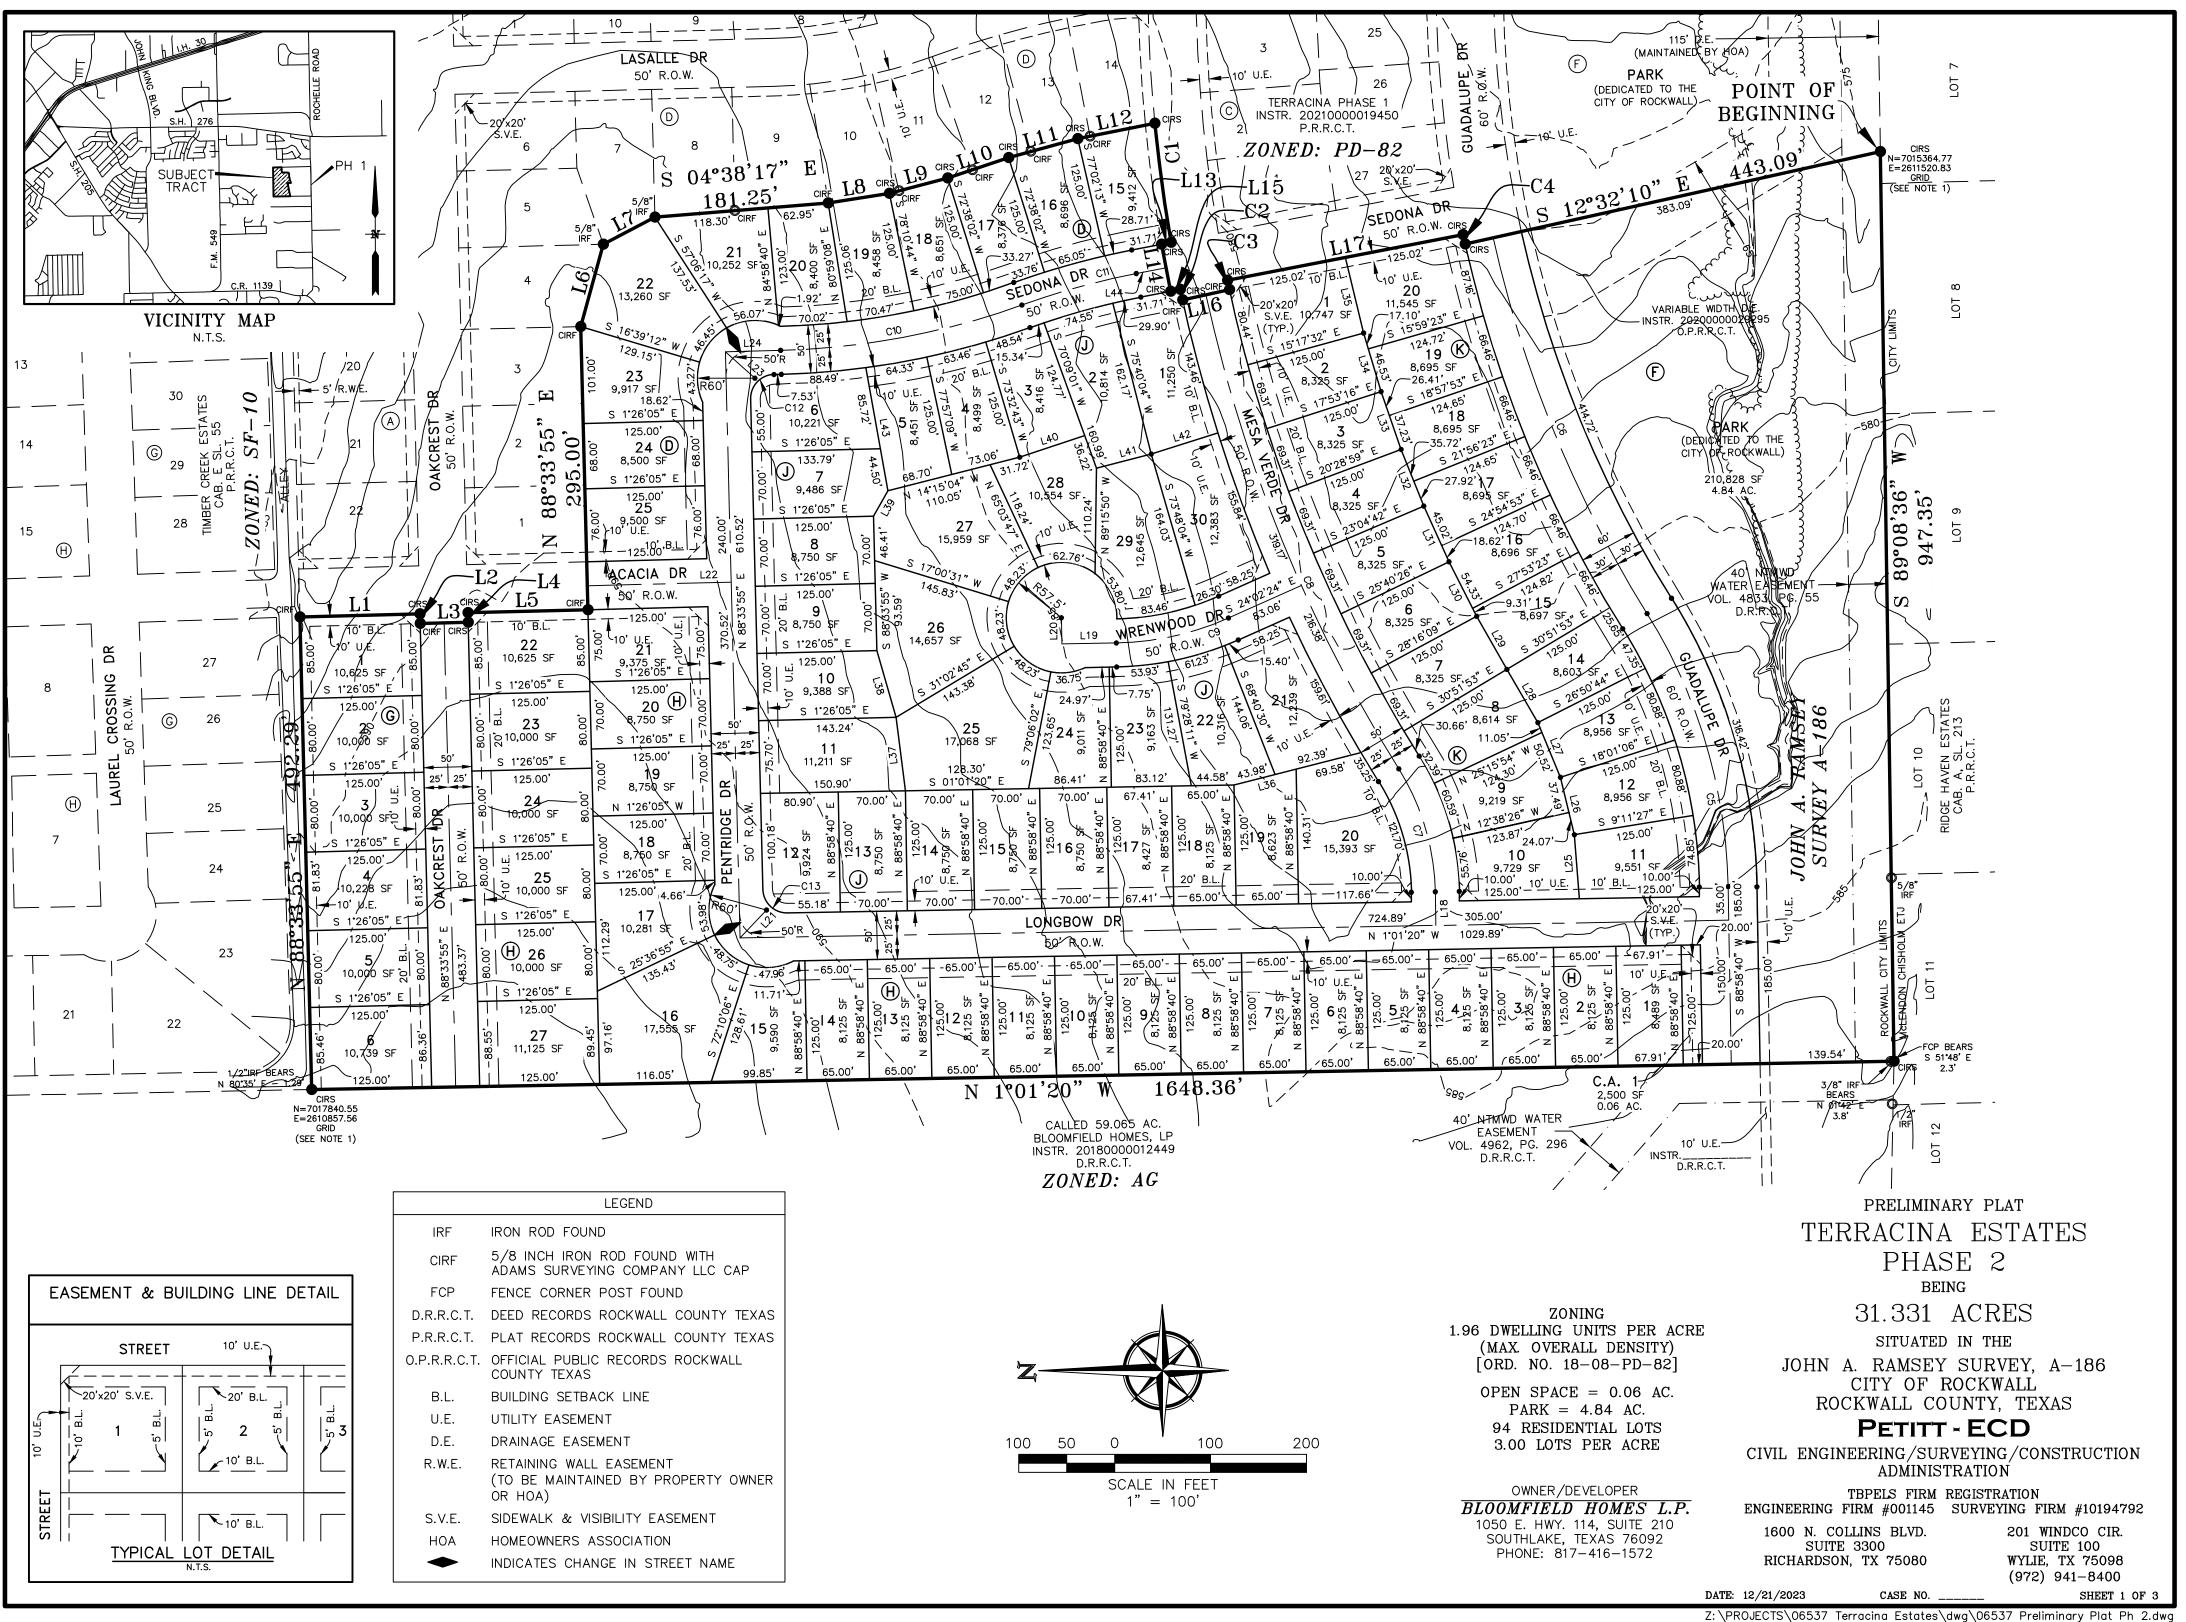

PRELIMINARY PLAT TERRACINA ESTATES PHASE 2 BEING 31.331 ACRES ZONING 1.96 DWELLING UNITS PER ACRE SITUATED IN THE (MAX. OVERALL DENSITY) [ORD. NO. 18-08-PD-82] JOHN A. RAMSEY SURVEY, A-186 CITY OF ROCKWALL OPEN SPACE = 0.06 AC. ROCKWALL COUNTY, TEXAS PARK = 4.84 AC.**PETITT - ECD** 94 RESIDENTIAL LOTS 3.00 LOTS PER ACRE CIVIL ENGINEERING/SURVEYING/CONSTRUCTION ADMINISTRATION OWNER/DEVELOPER TBPELS FIRM REGISTRATION BLOOMFIELD HOMES L.P. ENGINEERING FIRM #001145 SURVEYING FIRM #10194792 1050 E. HWY. 114, SUITE 210 1600 N. COLLINS BLVD. 201 WINDCO CIR. SOUTHLAKE, TEXAS 76092 SUITE 3300 SUITE 100 PHONE: 817-416-1572 RICHARDSON, TX 75080 WYLIE, TX 75098 (972) 941-8400