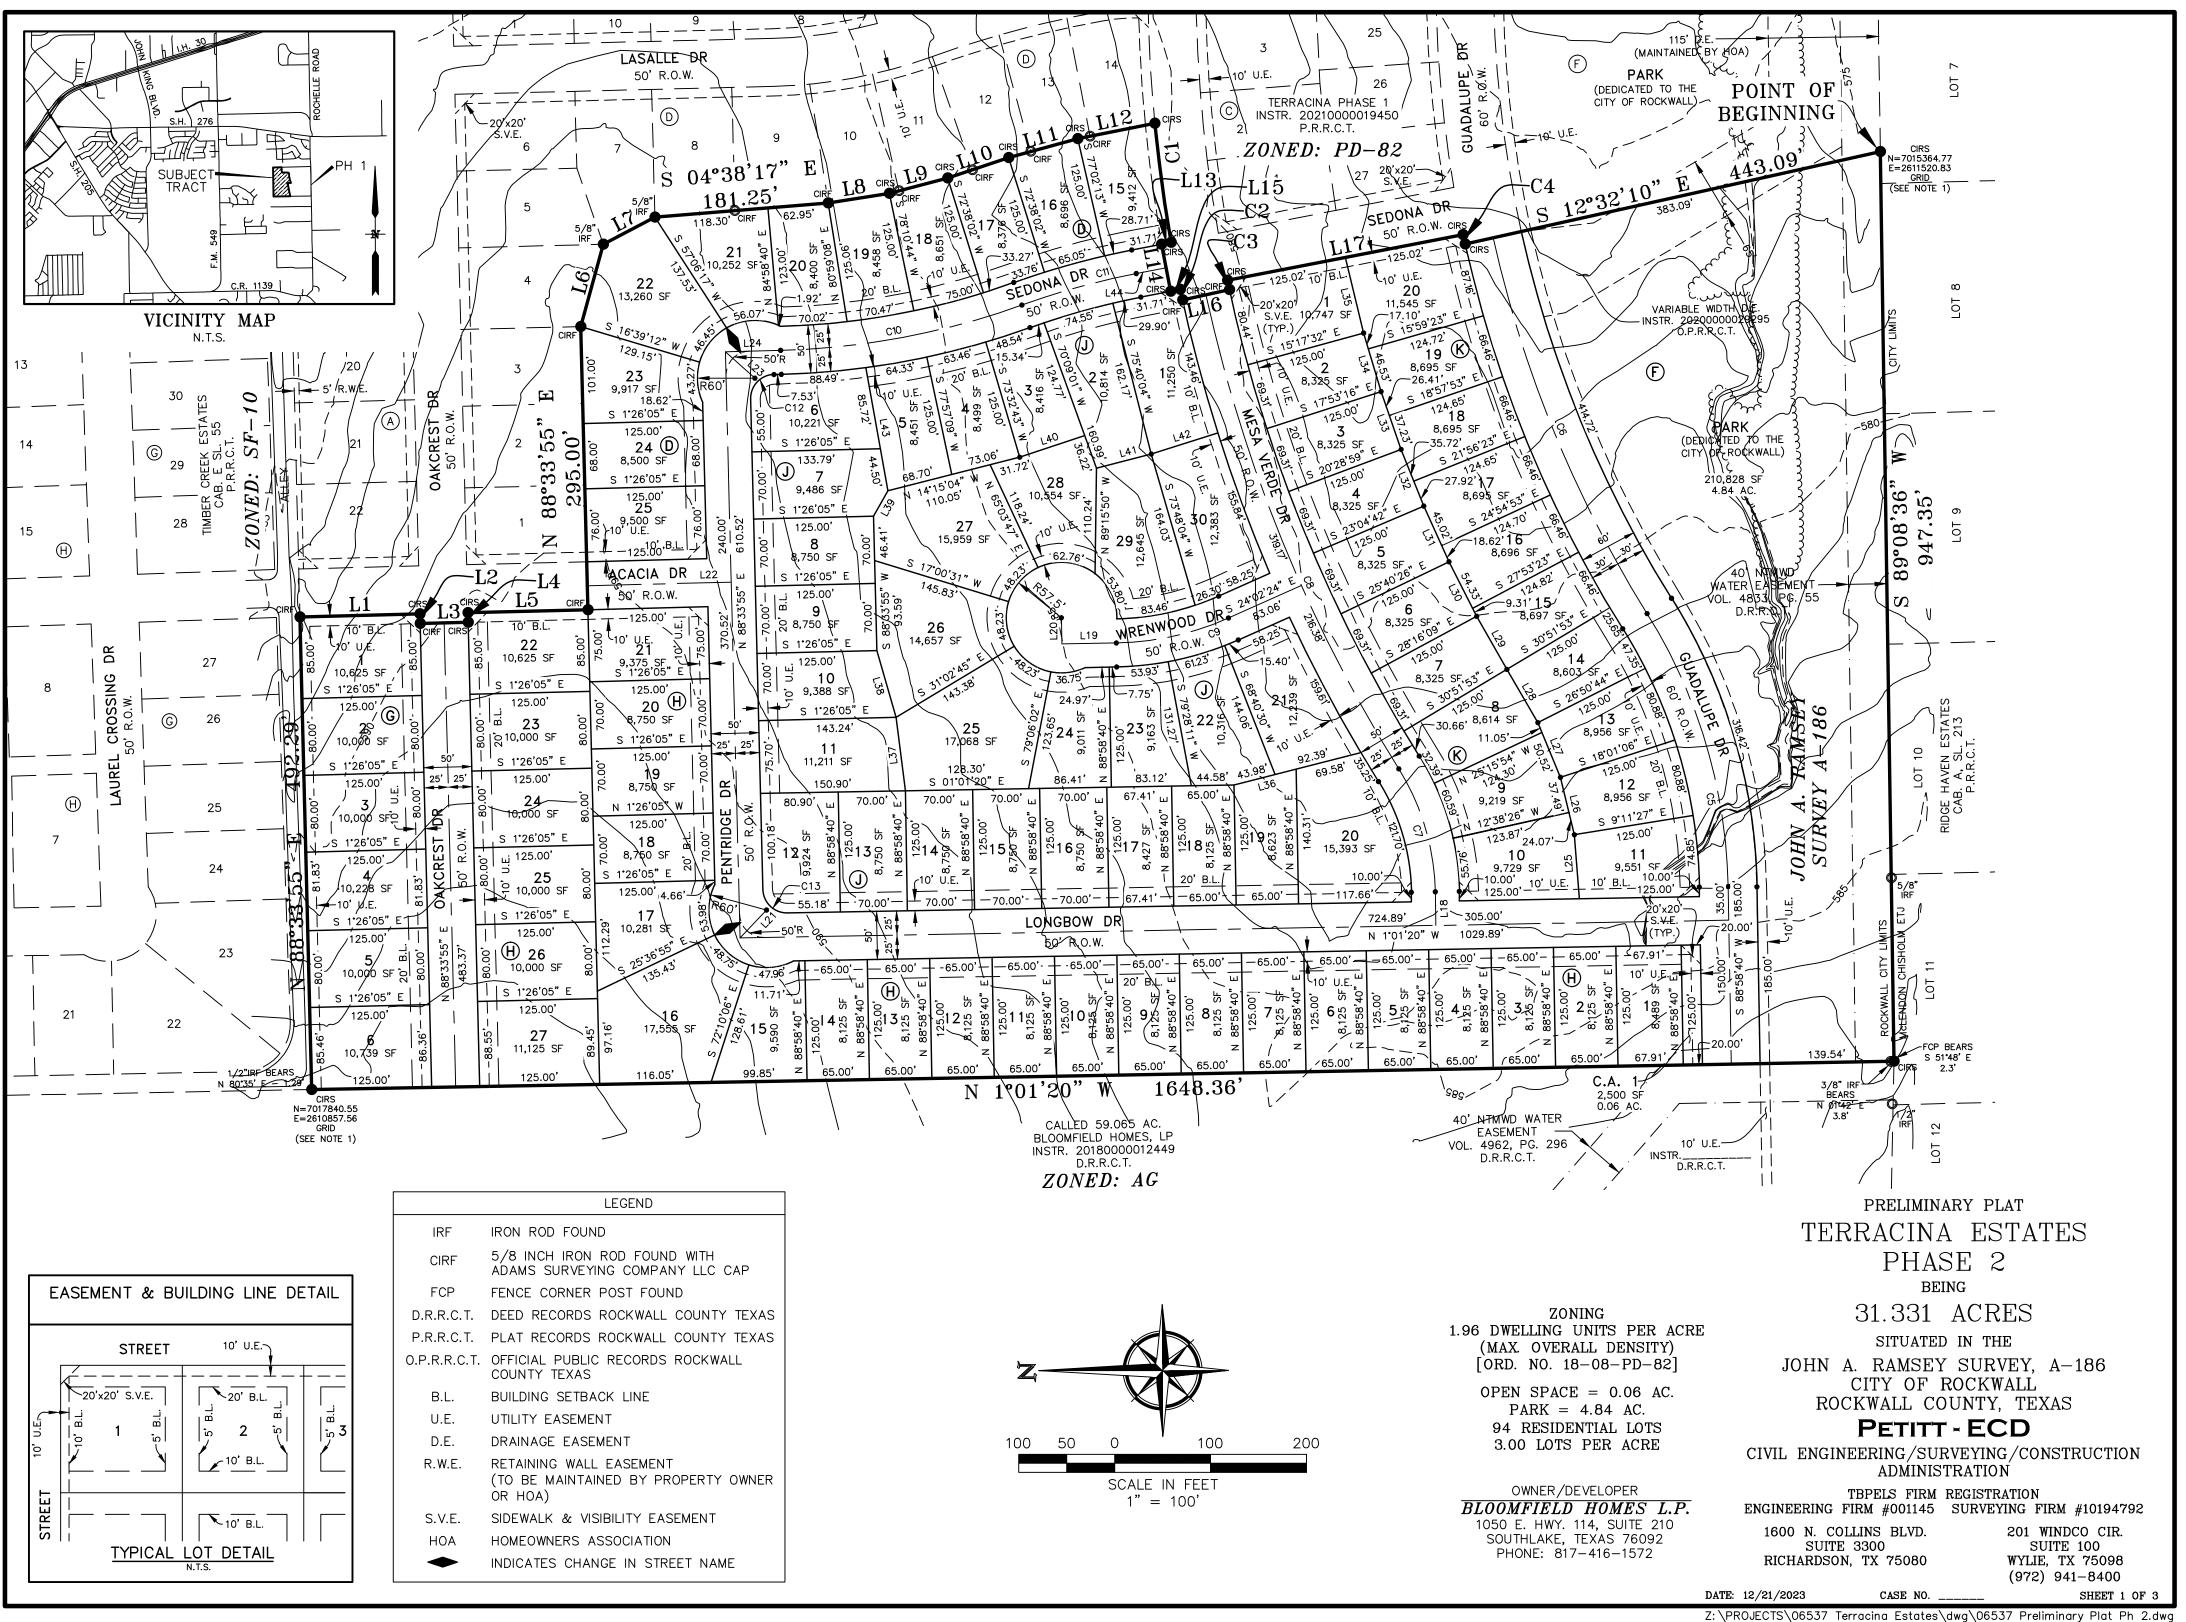

|                                                                                                                                                                                                      | DEVELOPMEN<br>City of Rockwall<br>Planning and Zonin<br>385 S. Goliad Street<br>Rockwall, Texas 75087                                                                                                                    | g Department                                          |                                                                                                                         | PLANI<br><u>NOTE:</u><br>CITY U<br>SIGNE<br>DIREC                                  | F USE ONLY<br>NING & ZONING CASE NO.<br>THE APPLICATION IS NOT CONSIDERED ACCEPTED BY T<br>INTIL THE PLANNING DIRECTOR AND CITY ENGINEER HA<br>D BELOW.<br>TOR OF PLANNING:<br>NGINEER:                                                                                                                                                          |        |
|------------------------------------------------------------------------------------------------------------------------------------------------------------------------------------------------------|--------------------------------------------------------------------------------------------------------------------------------------------------------------------------------------------------------------------------|-------------------------------------------------------|-------------------------------------------------------------------------------------------------------------------------|------------------------------------------------------------------------------------|--------------------------------------------------------------------------------------------------------------------------------------------------------------------------------------------------------------------------------------------------------------------------------------------------------------------------------------------------|--------|
| Please check the ap                                                                                                                                                                                  | ppropriate box below to indicat                                                                                                                                                                                          | e the type of develo                                  | pment requ                                                                                                              | iest (S                                                                            | ELECT ONLY ONE BOX1:                                                                                                                                                                                                                                                                                                                             |        |
| Platting Applicati<br>[] Master Plat (\$<br>[x] Preliminary Pl.<br>[] Final Plat (\$300<br>[] Replat (\$300.0<br>[] Amending or N<br>[] Plat Reinstater<br>Site Plan Applicat<br>[] Site Plan (\$250 | on Fees:<br>100.00 + \$15.00 Acre) <sup>1</sup><br>at (\$200.00 + \$15.00 Acre) <sup>1</sup><br>0.00 + \$20.00 Acre) <sup>1</sup><br>00 + \$20.00 Acre) <sup>1</sup><br>Winor Plat (\$150.00)<br>ment Request (\$100.00) |                                                       | Zoning A<br>[ ] Zonin<br>[ ] Spec<br>[ ] PD D<br>Other Ap<br>[ ] Tree<br>[ ] Varia<br>Notes:<br><sup>2</sup> : In deter | Applica<br>ng Cha<br>ific Use<br>evelop<br>oplicat<br>Remov<br>ince Re<br>mining f | tion Fees:<br>nge (\$200.00 + \$15.00 Acre) <sup>1</sup><br>e Permit (\$200.00 + \$15.00 Acre) <sup>1</sup><br>oment Plans (\$200.00 + \$15.00 Acre) <sup>1</sup><br>ion Fees:<br>val (\$75.00)<br>equest (\$100.00)<br>the fee, please use the exact acreage when multiplying by<br>For requests on less than one acre, round up to one (1) acr |        |
| PROPERTY INFO                                                                                                                                                                                        | RMATION [PLEASE PRINT]                                                                                                                                                                                                   |                                                       | MPARTE INC.                                                                                                             |                                                                                    |                                                                                                                                                                                                                                                                                                                                                  |        |
| Address                                                                                                                                                                                              |                                                                                                                                                                                                                          |                                                       |                                                                                                                         |                                                                                    |                                                                                                                                                                                                                                                                                                                                                  |        |
| Subdivision                                                                                                                                                                                          | Terracina Estates, Phase 2                                                                                                                                                                                               |                                                       |                                                                                                                         |                                                                                    | Lot Block                                                                                                                                                                                                                                                                                                                                        |        |
| General Location                                                                                                                                                                                     | West of Rochelle Road and south o                                                                                                                                                                                        | f Timber Creek Estates No                             | elghborhood                                                                                                             |                                                                                    |                                                                                                                                                                                                                                                                                                                                                  |        |
|                                                                                                                                                                                                      |                                                                                                                                                                                                                          | 8                                                     |                                                                                                                         |                                                                                    |                                                                                                                                                                                                                                                                                                                                                  |        |
|                                                                                                                                                                                                      | AN AND PLATTING INFO                                                                                                                                                                                                     | RIVIATION [PLEASE                                     |                                                                                                                         |                                                                                    |                                                                                                                                                                                                                                                                                                                                                  |        |
| Current Zoning                                                                                                                                                                                       | · PD - 82                                                                                                                                                                                                                |                                                       | Current                                                                                                                 | Use                                                                                | VACANT                                                                                                                                                                                                                                                                                                                                           |        |
| Proposed Zoning                                                                                                                                                                                      | PD - 82                                                                                                                                                                                                                  |                                                       | Proposed                                                                                                                | Use                                                                                | SINGLE FAMILY RESIDENTIAL                                                                                                                                                                                                                                                                                                                        |        |
| Acreage                                                                                                                                                                                              | 31.331                                                                                                                                                                                                                   | Lots [Current]                                        | T.                                                                                                                      |                                                                                    | Lots [Proposed] 94                                                                                                                                                                                                                                                                                                                               |        |
| [x] <u>SITE PLANS AND</u><br>process, and failu                                                                                                                                                      | <u>PLATS</u> : By checking this box you ack<br>re to address any of staff's comments                                                                                                                                     | nowledge that due to the<br>by the date provided on t | e passage of p<br>the Developme                                                                                         | HB3167<br>ent Cale                                                                 | the City no longer has flexibility with regard to its an<br>ndar will result in the denial of your case.                                                                                                                                                                                                                                         | proval |
| OWNER/APPLIC                                                                                                                                                                                         | ANT/AGENT INFORMATI                                                                                                                                                                                                      | ON [PLEASE PRINT/CHE                                  | ECK THE PRIM                                                                                                            | ARY CO                                                                             | NTACT/ORIGINAL SIGNATURES ARE REQUIRED]                                                                                                                                                                                                                                                                                                          |        |
| [ ] Owner                                                                                                                                                                                            | BLOOMFIELD HOMES LP                                                                                                                                                                                                      |                                                       | [ ] Applic                                                                                                              |                                                                                    | ENGINEERING CONCEPTS & DESIGN, LP                                                                                                                                                                                                                                                                                                                |        |
| <b>Contact Person</b>                                                                                                                                                                                | CLINT VINCENT                                                                                                                                                                                                            |                                                       | Contact Per                                                                                                             | son                                                                                | CHUCKLAMPING                                                                                                                                                                                                                                                                                                                                     |        |
| Address                                                                                                                                                                                              | 1050 E. HIGHWAY 114                                                                                                                                                                                                      |                                                       | Addr                                                                                                                    | ress                                                                               | 1600 N. COLLINS BLVD.                                                                                                                                                                                                                                                                                                                            |        |
| *                                                                                                                                                                                                    | SUITE 114                                                                                                                                                                                                                |                                                       |                                                                                                                         |                                                                                    | SUITE 3300                                                                                                                                                                                                                                                                                                                                       |        |
| City, State & Zip                                                                                                                                                                                    | SOUTHLAKE, TEXAS 76092                                                                                                                                                                                                   |                                                       | City, State &                                                                                                           | Zip                                                                                | RICHARDSON, TEXAS 75080                                                                                                                                                                                                                                                                                                                          |        |
| Phone                                                                                                                                                                                                | 817-416-1572                                                                                                                                                                                                             |                                                       | Pho                                                                                                                     | one                                                                                | 214-403-3589                                                                                                                                                                                                                                                                                                                                     |        |
| E-Mail                                                                                                                                                                                               | clint@bloomfieldhomes.net                                                                                                                                                                                                |                                                       | E-N                                                                                                                     | /lail                                                                              | chuck@ecdlp.com                                                                                                                                                                                                                                                                                                                                  |        |
| NOTARY VERIFIC<br>Before me, the undersign<br>this application to be tru                                                                                                                             | CATION [REQUIRED]<br>ned authority, on this day personally a<br>e and certified the following:                                                                                                                           | ppeared Clint                                         | Vince                                                                                                                   | nt                                                                                 | [Owner] the undersigned, who stated the informat                                                                                                                                                                                                                                                                                                 | on on  |
| cover the cost of this app<br>that the City of Rockwall                                                                                                                                              | lication, has been paid to the City of R<br>I (i.e. "City") is authorized and permil                                                                                                                                     | ockwall on this the                                   | day of                                                                                                                  | within t                                                                           | ue and correct; and the application fee of \$                                                                                                                                                                                                                                                                                                    | ed and |

| LINE TABLE         NO.         DIRECTION         DISTANCE           N0.         S 1'26'05" E         125.00'         123         S 41'55'38" W         41.19'           L1         S 1'26'05" E         10.00'         124         S 1'26'05" E         50.00'           L4         N 88'33'55" E         10.00'         125         S 85'30'11" W         66.96'           L4         N 88'33'55" E         10.00'         125         S 67'34'05" W         61.57'           L5         S 1'26'05" E         125.00'         126         S 74'39'57" E         68.77'           L6         S 74'39'57" E         64.32'         129         S 60'25'59" W         63.64'           L7         S 18'37'29" E         67.02'         130         N 63'01'42" E         63.64'           L10         S 18'37'29" E         67.02'         133         N 63'31'09" E         63.64'           L11         S 15'12'53" E         74.64'         130         N 63'31'09" E         63.64'           L11         S 15'12'53" E         74.64'         133         N 70'48'53" E         63.64'           L12         S 11'52'18" E         81.90'         133         N 73'24'36" E         63.64'           L13         N 10'58' |     |               |          |     |               |                |
|------------------------------------------------------------------------------------------------------------------------------------------------------------------------------------------------------------------------------------------------------------------------------------------------------------------------------------------------------------------------------------------------------------------------------------------------------------------------------------------------------------------------------------------------------------------------------------------------------------------------------------------------------------------------------------------------------------------------------------------------------------------------------------------------------------------------------------------------------------------------------------------------------------------------------------------------------------------------------------------------------------------------------------------------------------------------------------------------------------------------------------------------------------------------------------------------------------------------------|-----|---------------|----------|-----|---------------|----------------|
| L1       S 1'26'05" E       125.00'         L2       S 88'33'55" W       10.00'         L3       S 1'26'05" E       50.00'         L4       N 88'33'55" E       10.00'         L5       S 1'26'05" E       125.00'         L4       N 88'33'55" E       10.00'         L5       S 1'26'05" E       125.00'         L6       S 74'39'57" E       88.77'         L7       S 27'50'10" E       60.72'         L8       S 9'02'55" E       64.32'         L9       S 14'35'37" E       62.88'         L10       S 18'37'29" E       67.02'         L11       S 15'12'53" E       74.64'         L12       S 11'22'18" E       81.90'         L13       N 10'58'09" W       10.20'         L14       S 79'01'51" W       50.00'         L15       S 10'58'09" E       10.20'         L14       S 79'01'51" W       50.00'         L15       S 10'58'09" E       10.20'         L14       S 79'01'51" W       50.00'         L15       S 10'58'09" E       250.04'         L14       S 10'58'09" E       250.04'         L15       S 10'58'09" E       250.04' <td></td> <td>LINE TABLI</td> <td>Ε</td> <td></td> <td>LINE TABL</td> <td>E</td>                                                                                    |     | LINE TABLI    | Ε        |     | LINE TABL     | E              |
| L2       S 88*33'55" W       10.00'         L3       S 1'26'05" E       50.00'         L4       N 88*33'55" E       10.00'         L5       S 1'26'05" E       125.00'         L6       S 74'39'57" E       88.77'         L7       S 27'50'10" E       60.72'         L8       S 9'02'55" E       64.32'         L9       S 14*35'37" E       62.88'         L10       S 18*37'29" E       67.02'         L11       S 15'12'53" E       64.32'         L12       S 11*22'18" E       61.97'         L13       N 10'58'09" W       10.20'         L14       S 79*01'51" W       50.00'         L13       N 10'58'09" W       10.20'         L14       S 79*01'51" W       50.00'         L15       S 10*58'09" E       10.20'         L14       S 79*01'51" W       50.00'         L15       S 10*58'09" E       10.20'         L14       S 79*01'51" W       50.00'         L15       S 10*58'09" E       10.20'         L14       S 79*01'51" W       50.00'         L15       S 10*58'09" E       250.04'         L16       S 12*16'48" E       50.00' </td <td>NO.</td> <td>DIRECTION</td> <td>DISTANCE</td> <td>NO.</td> <td>DIRECTION</td> <td>DISTANCE</td>                                                           | NO. | DIRECTION     | DISTANCE | NO. | DIRECTION     | DISTANCE       |
| L3       S 1'26'05" E       50.00'         L4       N 88'33'55" E       10.00'         L5       S 1'26'05" E       125.00'         L6       S 74'39'57" E       88.77'         L7       S 27'50'10" E       60.72'         L8       S 9'02'55" E       64.32'         L9       S 14'35'37" E       62.88'         L11       S 15'12'53" E       74.64'         L12       S 11'22'18" E       81.90'         L14       S 79'01'51" W       50.00'         L15       S 10'58'09" W       10.20'         L14       S 79'01'51" W       50.00'         L15       S 10'58'09" E       10.20'         L14       S 79'01'51" W       50.00'         L15       S 10'58'09" E       10.20'         L16       S 12'16'48" E       50.00'         L17       S 10'58'09" E       250.04'         L38       N 73'57'31" E       72.34'         L17       S 10'58'09" E       250.04'         L18       S 88'58'40" W       35.00'         L19       N 1'01'20" W       56.74'         L40       S 18'33'56" E       71.27'         L41       S 14'29'17" E       59.01'     <                                                                                                                                                             | L1  | S 1°26'05" E  | 125.00'  | L23 | S 41°55'38" W | 41.19'         |
| L4       N 88*33'55" E       10.00'         L5       S 1'26'05" E       125.00'         L6       S 74'39'57" E       88.77'         L7       S 27'50'10" E       60.72'         L8       S 9'02'55" E       64.32'         L9       S 14'35'37" E       62.88'         L10       S 18'37'29" E       67.02'         L11       S 15'12'53" E       74.64'         L12       S 11'22'18" E       81.90'         L14       S 79'01'51" W       50.00'         L14       S 79'01'51" W       50.00'         L14       S 79'01'51" W       50.00'         L15       S 10'58'09" E       10.20'         L14       S 79'01'51" W       50.00'         L15       S 10'58'09" E       10.20'         L16       S 12'16'48" E       50.00'         L17       S 10'58'09" E       10.20'         L38       N 73'57'31" E       72.34'         L17       S 10'58'09" E       10.20'         L16       S 12'16'48" E       50.00'         L17       S 10'58'09" E       250.04'         L39       N 60'38'26" W       30.28'         L40       S 18*33'56" E       71.27'                                                                                                                                                                 | L2  | S 88°33'55" W | 10.00'   | L24 | S 1°26'05" E  | 57.53'         |
| L5       S 1*26'05" E       125.00'       L27       S 67*34'05" W       61.57'         L6       S 74*39'57" E       88.77'       L28       S 59*41'23" W       64.21'         L7       S 27*50'10" E       60.72'       L29       S 60*25'59" W       63.64'         L8       S 9*02'55" E       64.32'       L30       N 63*01'42" E       63.64'         L9       S 14*35'37" E       62.88'       L31       N 65*37'26" E       63.64'         L10       S 18*37'29" E       67.02'       L32       N 68*13'09" E       63.64'         L11       S 15*12'53" E       74.64'       L33       N 70*48'53" E       63.64'         L12       S 11*22'18" E       81.90'       L34       N 73*24'36" E       63.64'         L13       N 10*58'09" W       10.20'       L35       S 76*21'39" W       81.00'         L14       S 79*01'51" W       50.00'       L36       N 14*16'45" W       66.78'         L15       S 10*58'09" E       10.20'       L38       N 73*57'31" E       72.34'         L15       S 10*58'09" E       250.04'       L39       N 60*38'26" W       30.28'         L18       S 88*58'40" W       250.04'       L40       S 18*33'56" E                                                               | L3  | S 1°26'05" E  | 50.00'   | L25 | S 85°30'11" W | 66.96'         |
| L6       S 74*39'57" E       88.77'         L7       S 27*50'10" E       60.72'         L8       S 9*02'55" E       64.32'         L9       S 14*35'37" E       62.88'         L10       S 18*37'29" E       67.02'         L11       S 15*12'53" E       74.64'         L12       S 11*22'18" E       81.90'         L13       N 10*58'09" W       10.20'         L14       S 79*01'51" W       50.00'         L15       S 10*58'09" E       10.20'         L16       S 12*16'48" E       50.00'         L17       S 10*58'09" E       250.04'         L18       S 88*58'40" W       35.00'         L19       N 1*01'20" W       56.74'         L19       N 1*01'20" W       56.74'         L20       S 88*58'40" W       27.24'         L19       N 1*01'20" W       56.74'         L20       S 88*58'40" W       27.24'         L21       S 46*26'05" E       40.00'                                                                                                                                                                                                                                                                                                                                                      | L4  | N 88°33'55" E | 10.00'   | L26 | S 76°23'43" W | 61.57 <b>'</b> |
| L7       S 27*50'10" E       60.72'         L8       S 9*02'55" E       64.32'         L9       S 14*35'37" E       62.88'         L10       S 18*37'29" E       67.02'         L11       S 15*12'53" E       74.64'         L12       S 11*22'18" E       81.90'         L13       N 70*48'53" E       63.64'         L14       S 79*01'51" W       50.00'         L15       S 10*58'09" E       10.20'         L16       S 12*16'48" E       50.00'         L17       S 10*58'09" E       250.04'         L18       S 88*58'40" W       35.00'         L19       N 1*01'20" W       56.74'         L20       S 88*58'40" W       27.24'         L21       S 46*26'05" E       40.00'                                                                                                                                                                                                                                                                                                                                                                                                                                                                                                                                       | L5  | S 1°26'05" E  | 125.00'  | L27 | S 67°34'05" W | 61.57 <b>'</b> |
| L8       S 9°02'55" E       64.32'       L30       N 63°01'42" E       63.64'         L9       S 14°35'37" E       62.88'       L31       N 65°37'26" E       63.64'         L10       S 18°37'29" E       67.02'       L32       N 68°13'09" E       63.64'         L11       S 15°12'53" E       74.64'       L33       N 70°48'53" E       63.64'         L12       S 11°22'18" E       81.90'       L34       N 73°24'36" E       63.64'         L13       N 10°58'09" W       10.20'       L35       S 76°21'39" W       81.00'         L14       S 79°01'51" W       50.00'       L36       N 14'16'45" W       66.78'         L15       S 10°58'09" E       10.20'       L38       N 73°57'31" E       72.34'         L15       S 10°58'09" E       250.04'       L38       N 73°57'31" E       72.34'         L14       S 10°58'09" E       250.04'       L39       N 60°38'26" W       30.28'         L18       S 88°58'40" W       35.00'       L40       S 18*33'56" E       71.27'         L19       N 1°01'20" W       56.74'       L41       S 14°29'17" E       59.01'         L20       S 88°58'40" W       27.24'       L42       S 17°28'56" E                                                             | L6  | S 74°39'57" E | 88.77'   | L28 | S 59°41'23" W | 64.21'         |
| L9       S 14*35'37" E       62.88'         L10       S 18*37'29" E       67.02'         L11       S 15*12'53" E       74.64'         L12       S 11*22'18" E       81.90'         L13       N 70*48'53" E       63.64'         L14       S 79*01'51" W       50.00'         L15       S 10*58'09" E       10.20'         L16       S 12*16'48" E       50.00'         L17       S 10*58'09" E       250.04'         L18       S 88*58'40" W       35.00'         L19       N 10*120" W       56.74'         L19       N 10*01'20" W       56.74'         L20       S 88*58'40" W       27.24'         L21       S 46*26'05" E       40.00'                                                                                                                                                                                                                                                                                                                                                                                                                                                                                                                                                                                  | L7  | S 27°50'10" E | 60.72'   | L29 | S 60°25'59" W | 63.64'         |
| L10       S 18°37'29" E       67.02'         L11       S 15°12'53" E       74.64'         L12       S 11°22'18" E       81.90'         L13       N 10°58'09" W       10.20'         L14       S 79°01'51" W       50.00'         L15       S 10°58'09" E       10.20'         L16       S 12°16'48" E       50.00'         L17       S 10°58'09" E       10.20'         L18       S 88°58'40" W       35.00'         L19       N 1°01'20" W       56.74'         L20       S 88°58'40" W       27.24'         L21       S 46°26'05" E       40.00'                                                                                                                                                                                                                                                                                                                                                                                                                                                                                                                                                                                                                                                                           | L8  | S 9°02'55" E  | 64.32'   | L30 | N 63°01'42" E | 63.64'         |
| L11       S       15°12'53" E       74.64'         L12       S       11°22'18" E       81.90'         L13       N       10°58'09" W       10.20'         L14       S       79°01'51" W       50.00'         L15       S       10°58'09" E       10.20'         L16       S       12°16'48" E       50.00'         L17       S       10°58'09" E       10.20'         L18       S       12°16'48" E       50.00'         L17       S       10°58'09" E       250.04'         L18       S       88°58'40" W       35.00'         L19       N       1°01'20" W       56.74'         L20       S       88°58'40" W       27.24'         L21       S       46°26'05" E       40.00'                                                                                                                                                                                                                                                                                                                                                                                                                                                                                                                                               | L9  | S 14°35'37" E | 62.88'   | L31 | N 65°37'26" E | 63.64'         |
| L12       S 11*22'18" E       81.90'       L34       N 73*24'36" E       63.64'         L13       N 10*58'09" W       10.20'       L35       S 76*21'39" W       81.00'         L14       S 79*01'51" W       50.00'       L36       N 14*16'45" W       66.78'         L15       S 10*58'09" E       10.20'       L37       S 82*52'23" W       77.17'         L16       S 12*16'48" E       50.00'       L38       N 73*57'31" E       72.34'         L17       S 10*58'09" E       250.04'       L39       N 60*38'26" W       30.28'         L18       S 88*58'40" W       35.00'       L40       S 18*33'56" E       71.27'         L19       N 1*01'20" W       56.74'       L41       S 14*29'17" E       59.01'         L20       S 88*58'40" W       27.24'       L42       S 17*28'56" E       72.75'         L21       S 46*26'05" E       40.00'       L43       S 79*53'09" W       130.22'                                                                                                                                                                                                                                                                                                                     | L10 | S 18°37'29" E | 67.02'   | L32 | N 68°13'09" E | 63.64'         |
| L13       N 10*58'09" W       10.20'       L35       S 76*21'39" W       81.00'         L14       S 79*01'51" W       50.00'       L36       N 14*16'45" W       66.78'         L15       S 10*58'09" E       10.20'       L37       S 82*52'23" W       77.17'         L16       S 12*16'48" E       50.00'       L38       N 73*57'31" E       72.34'         L17       S 10*58'09" E       250.04'       L39       N 60*38'26" W       30.28'         L18       S 88*58'40" W       35.00'       L40       S 18*33'56" E       71.27'         L19       N 1*01'20" W       56.74'       L41       S 14*29'17" E       59.01'         L20       S 88*58'40" W       27.24'       L42       S 17*28'56" E       72.75'         L21       S 46*26'05" E       40.00'       L43       S 79*53'09" W       130.22'                                                                                                                                                                                                                                                                                                                                                                                                             | L11 | S 15°12'53" E | 74.64'   | L33 | N 70°48'53" E | 63.64'         |
| L14       S 79°01'51" W       50.00'       L36       N 14°16'45" W       66.78'         L15       S 10°58'09" E       10.20'       L37       S 82°52'23" W       77.17'         L16       S 12°16'48" E       50.00'       L38       N 73°57'31" E       72.34'         L17       S 10°58'09" E       250.04'       L39       N 60°38'26" W       30.28'         L18       S 88°58'40" W       35.00'       L40       S 18°33'56" E       71.27'         L19       N 1°01'20" W       56.74'       L41       S 14°29'17" E       59.01'         L20       S 88°58'40" W       27.24'       L42       S 17°28'56" E       72.75'         L21       S 46°26'05" E       40.00'       L43       S 79°53'09" W       130.22'                                                                                                                                                                                                                                                                                                                                                                                                                                                                                                     | L12 | S 11°22'18" E | 81.90'   | L34 | N 73°24'36" E | 63.64'         |
| L15       S 10°58'09" E       10.20'       L37       S 82°52'23" W       77.17'         L16       S 12°16'48" E       50.00'       L38       N 73°57'31" E       72.34'         L17       S 10°58'09" E       250.04'       L39       N 60°38'26" W       30.28'         L18       S 88°58'40" W       35.00'       L40       S 18°33'56" E       71.27'         L19       N 1°01'20" W       56.74'       L41       S 14°29'17" E       59.01'         L20       S 88°58'40" W       27.24'       L42       S 17°28'56" E       72.75'         L21       S 46°26'05" E       40.00'       L43       S 79°53'09" W       130.22'                                                                                                                                                                                                                                                                                                                                                                                                                                                                                                                                                                                             | L13 | N 10°58'09" W | 10.20'   | L35 | S 76°21'39" W | 81.00'         |
| L16       S 12°16'48" E       50.00'         L17       S 10°58'09" E       250.04'         L18       S 88°58'40" W       35.00'         L19       N 1°01'20" W       56.74'         L20       S 88°58'40" W       27.24'         L21       S 46°26'05" E       40.00'                                                                                                                                                                                                                                                                                                                                                                                                                                                                                                                                                                                                                                                                                                                                                                                                                                                                                                                                                        | L14 | S 79°01'51" W | 50.00'   | L36 | N 14°16'45" W | 66.78'         |
| L17       S 10°58'09" E       250.04'       L39       N 60°38'26" W       30.28'         L18       S 88°58'40" W       35.00'       L40       S 18°33'56" E       71.27'         L19       N 1°01'20" W       56.74'       L41       S 14°29'17" E       59.01'         L20       S 88°58'40" W       27.24'       L42       S 17°28'56" E       72.75'         L21       S 46°26'05" E       40.00'       L43       S 79°53'09" W       130.22'                                                                                                                                                                                                                                                                                                                                                                                                                                                                                                                                                                                                                                                                                                                                                                             | L15 | S 10°58'09" E | 10.20'   | L37 | S 82°52'23" W | 77.17'         |
| L18       S 88*58'40" W       35.00'       L40       S 18*33'56" E       71.27'         L19       N 1*01'20" W       56.74'       L41       S 14*29'17" E       59.01'         L20       S 88*58'40" W       27.24'       L42       S 17*28'56" E       72.75'         L21       S 46*26'05" E       40.00'       L43       S 79*53'09" W       130.22'                                                                                                                                                                                                                                                                                                                                                                                                                                                                                                                                                                                                                                                                                                                                                                                                                                                                      | L16 | S 12°16'48" E | 50.00'   | L38 | N 73°57'31" E | 72.34'         |
| L19       N 1°01'20" W       56.74'       L41       S 14°29'17" E       59.01'         L20       S 88°58'40" W       27.24'       L42       S 17°28'56" E       72.75'         L21       S 46°26'05" E       40.00'       L43       S 79°53'09" W       130.22'                                                                                                                                                                                                                                                                                                                                                                                                                                                                                                                                                                                                                                                                                                                                                                                                                                                                                                                                                              | L17 | S 10°58'09" E | 250.04'  | L39 | N 60°38'26" W | 30.28'         |
| L20     S     88°58'40" W     27.24'     L42     S     17°28'56" E     72.75'       L21     S     46°26'05" E     40.00'     L43     S     79°53'09" W     130.22'                                                                                                                                                                                                                                                                                                                                                                                                                                                                                                                                                                                                                                                                                                                                                                                                                                                                                                                                                                                                                                                           | L18 | S 88°58'40" W | 35.00'   | L40 | S 18°33'56" E | 71.27'         |
| L21 S 46°26'05" E 40.00' L43 S 79°53'09" W 130.22'                                                                                                                                                                                                                                                                                                                                                                                                                                                                                                                                                                                                                                                                                                                                                                                                                                                                                                                                                                                                                                                                                                                                                                           | L19 | N 1°01'20" W  | 56.74'   | L41 | S 14°29'17" E | 59.01'         |
|                                                                                                                                                                                                                                                                                                                                                                                                                                                                                                                                                                                                                                                                                                                                                                                                                                                                                                                                                                                                                                                                                                                                                                                                                              | L20 | S 88°58'40" W | 27.24'   | L42 | S 17°28'56" E | 72.75'         |
| L22 S 1°26'05" E 150.00' L44 N 10°58'09" W 31.71'                                                                                                                                                                                                                                                                                                                                                                                                                                                                                                                                                                                                                                                                                                                                                                                                                                                                                                                                                                                                                                                                                                                                                                            | L21 | S 46°26'05" E | 40.00'   | L43 | S 79°53'09" W | 130.22'        |
|                                                                                                                                                                                                                                                                                                                                                                                                                                                                                                                                                                                                                                                                                                                                                                                                                                                                                                                                                                                                                                                                                                                                                                                                                              | L22 | S 1°26'05" E  | 150.00'  | L44 | N 10°58'09" W | 31.71'         |

# NOTES:

- 1. The bearings and coordinates shown and recited hereon are referenced to the Texas Coordinate System of 1983 North Central Zone No. 4202 NAD83. All distances are surface distances with a surface to grid scale factor of 1.000146135
- 2. Subdivision property corners are 5/8-inch iron rods with caps marked "PETITT-ECD 6134" found or set, unless noted otherwise. Lot corners are 5/8-inch iron rods with cap marked "PETITT- ECD 6134" set or an "X" cut set in concrete, unless otherwise noted. When a retaining wall or screening fence has been placed at the rear lot corner, a 5/8-inch iron rod may be set five feet (5') from the rear lot corner along the side lot line
- 3. Subject tract is located in Zone X (Areas determined to be outside the 0.2% annual chance floodplain) according to Federal Emergency Management Area Flood Insurance Rate Maps for Ellis County, Texas and incorporated areas ~ Map Number 48397C0045L, Effective Date September 26, 2008. Floodplain lines plotted hereon are graphically shown according to this map and should be considered approximate.
- 4. All Open Space tracts, Drainage, & Detention Easements will be maintained, repaired and replaced by the Homeowners Association.
- 5. Retaining Walls in the Park Area will be maintained, repaired and replaced by the Homeowners Association.
- 6. Driveway depth must be 25' or more between the front of garage and edge of sidewalk.
- 7. Retaining Walls in Residential Lots will be maintained, repaired and replaced by the Property Owners.
- 8. The flood information shown on this plat is based on the August 20, 2020 Terracina Detention Study completed by McLendon Hydrology and Engineering, LLC.
- 9. Subdivider's statement. Selling a portion of this addition by metes and bounds is unlawful and a violation of the subdivision ordinance of the city and chapter 212, municipal regulation of subdivisions and property development, of the Texas Local Government Code, and shall be subject to the city withholding utilities and building permits.
- 10. Public improvement statement. It shall be the policy of the city to withhold issuing buildings permits until all streets, water, sewer and storm drainage systems have been accepted by the city. The approval of a subdivision plat by the city does not constitute any representation, assurance or guarantee that any building within such subdivision plat shall be approved, authorized, or permit issued, nor shall such approval constitute any representation, assurance or guarantee by the city of the adequacy and availability for water and sanitary sewer for personal use and fire protection within such subdivision plat, as required under the subdivision ordinance of the city.
- 11. Drainage and detention easements. The property owner shall be responsible for maintaining, repairing, and replacing and shall bear sole liability of all systems within the drainage and detention easements.
- 12. Fire lanes. All fire lanes will be constructed, maintained, repaired and replaced by the property owner. Fire lanes shall be constructed in accordance with the approved civil engineering plans for both on-site and off-site fire lane improvements.
- 13. Street appurtenances. All decorative signage, posts, or lights installed in public right—of—way shall be installed, maintained, repaired, and replaced by the homeowner's association (HOA).

| CURVE TABLE |            |          |         |                |                        |         |
|-------------|------------|----------|---------|----------------|------------------------|---------|
| CURVE       | DELTA      | RADIUS   | TANGENT | LENGTH         | CHORD BEARING          | CHORD   |
| C1          | 004•32'28" | 1580.00' | 62.65'  | 125.23'        | S 82'12'29" W          | 125.19' |
| C2          | 000°24'15" | 1580.00' | 5.57'   | 11.15'         | S 77'55'20" W          | 11.15'  |
| C3          | 000*22'28" | 1530.00' | 5.00'   | 10.00'         | S 77 <b>*</b> 54'26" W | 10.00'  |
| C4          | 000°26'52" | 1280.00' | 5.00'   | 10.00 <b>'</b> | S 77 <b>°</b> 41'16" W | 10.00'  |
| C5          | 030*59'26" | 555.00'  | 153.87' | 300.19'        | N 73°28'57" E          | 296.55' |
| C6          | 019*28'37" | 1250.00' | 214.53' | 424.92'        | S 67°43'32" W          | 422.88' |
| C7          | 030*59'27" | 250.00'  | 69.31'  | 135.22'        | N 73°28'57" E          | 133.58' |
| C8          | 019*43'58" | 1555.00' | 270.45' | 535.55'        | S 67°51'13" W          | 532.91' |
| C9          | 023°01'04" | 300.00'  | 61.08'  | 120.52'        | S 12•31'52" E          | 119.71' |
| C10         | 018°23'27" | 800.00'  | 129.51' | 256.78'        | S 10°37'48" E          | 255.68' |
| C11         | 008•51'23" | 800.00'  | 61.95'  | 123.66'        | N 15°23'50" W          | 123.53' |
| C12         | 090*00'00" | 25.00'   | 25.00'  | 39.27'         | N 46°26'05" W          | 35.36'  |
| C13         | 089*35'15" | 25.00'   | 24.82'  | 39.09'         | S 43*46'18" W          | 35.23'  |

PRELIMINARY PLAT TERRACINA ESTATES PHASE 2 BEING 31.331 ACRES ZONING 1.96 DWELLING UNITS PER ACRE SITUATED IN THE (MAX. OVERALL DENSITY) [ORD. NO. 18-08-PD-82] JOHN A. RAMSEY SURVEY, A-186 CITY OF ROCKWALL OPEN SPACE = 0.06 AC. ROCKWALL COUNTY, TEXAS PARK = 4.84 AC.**PETITT - ECD** 94 RESIDENTIAL LOTS 3.00 LOTS PER ACRE CIVIL ENGINEERING/SURVEYING/CONSTRUCTION ADMINISTRATION OWNER/DEVELOPER TBPELS FIRM REGISTRATION BLOOMFIELD HOMES L.P. ENGINEERING FIRM #001145 SURVEYING FIRM #10194792 1050 E. HWY. 114, SUITE 210 1600 N. COLLINS BLVD. 201 WINDCO CIR. SOUTHLAKE, TEXAS 76092 SUITE 3300 SUITE 100 PHONE: 817-416-1572 RICHARDSON, TX 75080 WYLIE, TX 75098 (972) 941-8400