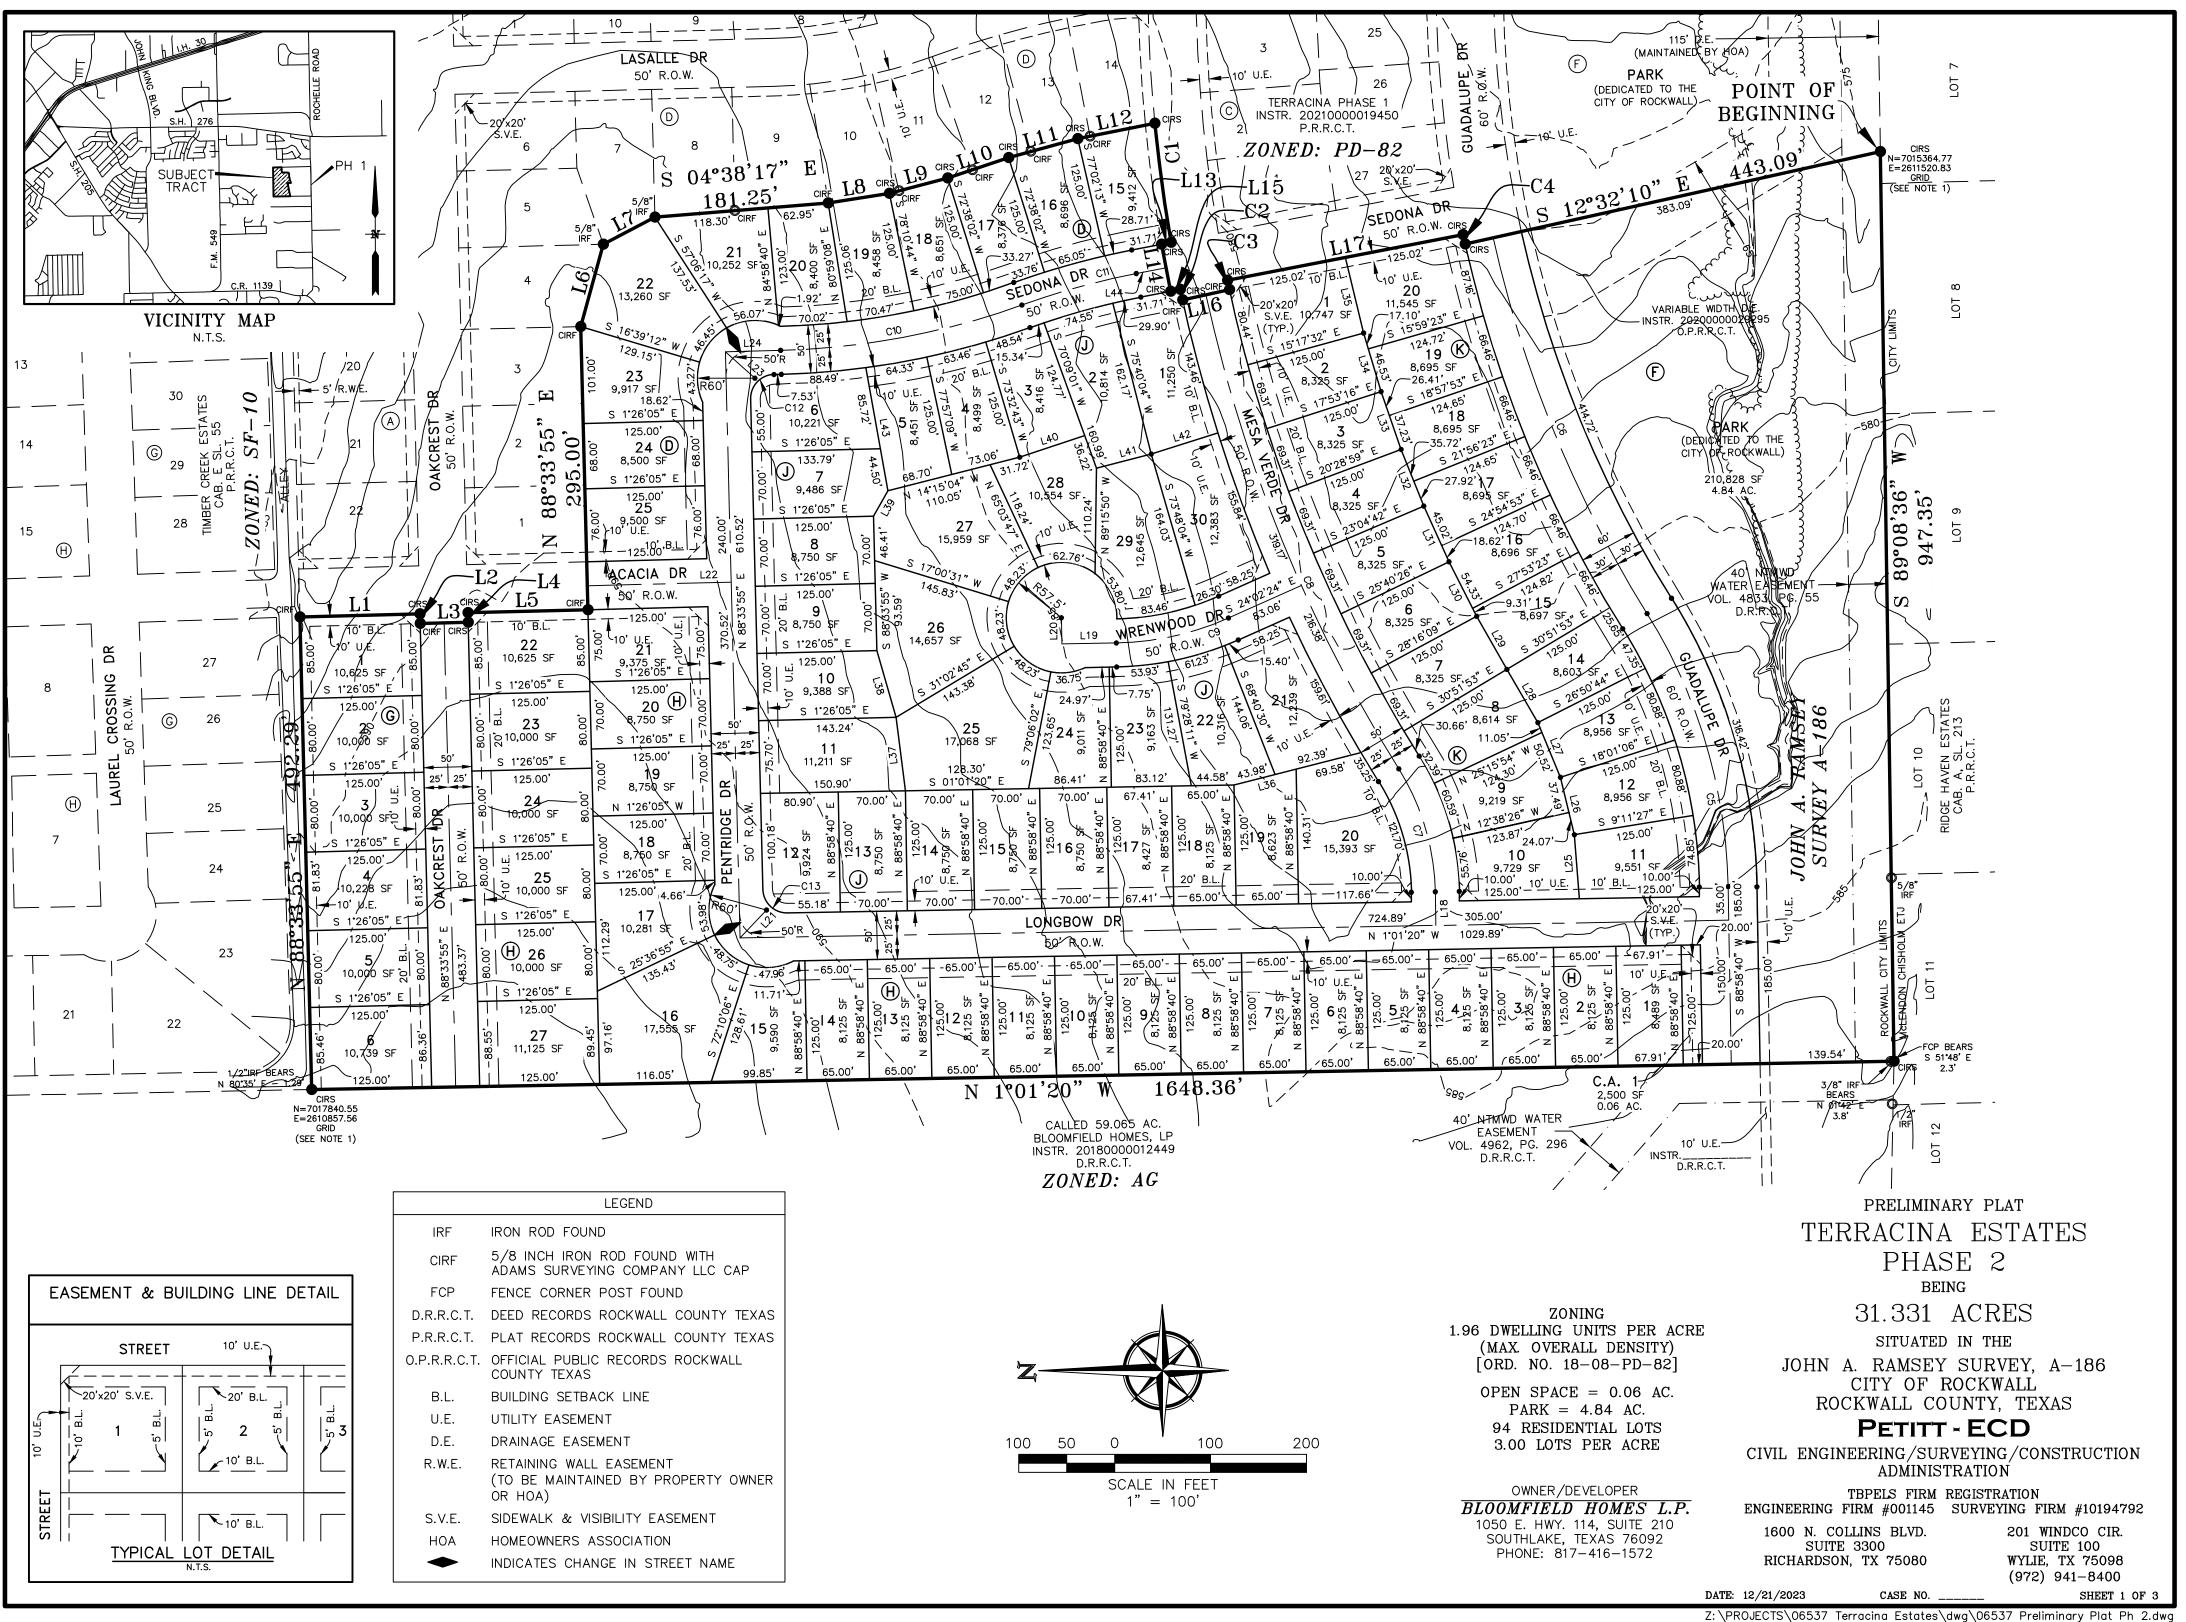

| LINE TABLE         NO.         DIRECTION         DISTANCE           N0.         S 1'26'05" E         125.00'         123         S 41'55'38" W         41.19'           L1         S 1'26'05" E         10.00'         124         S 1'26'05" E         50.00'           L4         N 88'33'55" E         10.00'         125         S 85'30'11" W         66.96'           L4         N 88'33'55" E         10.00'         125         S 67'34'05" W         61.57'           L5         S 1'26'05" E         125.00'         126         S 74'39'57" E         68.77'           L6         S 74'39'57" E         64.32'         129         S 60'25'59" W         63.64'           L7         S 18'37'29" E         67.02'         130         N 63'01'42" E         63.64'           L10         S 18'37'29" E         67.02'         133         N 63'31'09" E         63.64'           L11         S 15'12'53" E         74.64'         130         N 63'31'09" E         63.64'           L11         S 15'12'53" E         74.64'         133         N 70'48'53" E         63.64'           L12         S 11'52'18" E         81.90'         133         N 73'24'36" E         63.64'           L13         N 10'58' |     |               |          |     |               |                |
|------------------------------------------------------------------------------------------------------------------------------------------------------------------------------------------------------------------------------------------------------------------------------------------------------------------------------------------------------------------------------------------------------------------------------------------------------------------------------------------------------------------------------------------------------------------------------------------------------------------------------------------------------------------------------------------------------------------------------------------------------------------------------------------------------------------------------------------------------------------------------------------------------------------------------------------------------------------------------------------------------------------------------------------------------------------------------------------------------------------------------------------------------------------------------------------------------------------------------|-----|---------------|----------|-----|---------------|----------------|
| L1       S 1'26'05" E       125.00'         L2       S 88'33'55" W       10.00'         L3       S 1'26'05" E       50.00'         L4       N 88'33'55" E       10.00'         L5       S 1'26'05" E       125.00'         L4       N 88'33'55" E       10.00'         L5       S 1'26'05" E       125.00'         L6       S 74'39'57" E       88.77'         L7       S 27'50'10" E       60.72'         L8       S 9'02'55" E       64.32'         L9       S 14'35'37" E       62.88'         L10       S 18'37'29" E       67.02'         L11       S 15'12'53" E       74.64'         L12       S 11'22'18" E       81.90'         L13       N 10'58'09" W       10.20'         L14       S 79'01'51" W       50.00'         L15       S 10'58'09" E       10.20'         L14       S 79'01'51" W       50.00'         L15       S 10'58'09" E       10.20'         L14       S 79'01'51" W       50.00'         L15       S 10'58'09" E       250.04'         L14       S 10'58'09" E       250.04'         L15       S 10'58'09" E       250.04' <td></td> <td>LINE TABLI</td> <td>Ε</td> <td></td> <td>LINE TABL</td> <td>E</td>                                                                                    |     | LINE TABLI    | Ε        |     | LINE TABL     | E              |
| L2       S 88*33'55" W       10.00'         L3       S 1'26'05" E       50.00'         L4       N 88*33'55" E       10.00'         L5       S 1'26'05" E       125.00'         L6       S 74'39'57" E       88.77'         L7       S 27'50'10" E       60.72'         L8       S 9'02'55" E       64.32'         L9       S 14*35'37" E       62.88'         L10       S 18*37'29" E       67.02'         L11       S 15'12'53" E       64.32'         L12       S 11*22'18" E       61.97'         L13       N 10'58'09" W       10.20'         L14       S 79*01'51" W       50.00'         L13       N 10'58'09" W       10.20'         L14       S 79*01'51" W       50.00'         L15       S 10*58'09" E       10.20'         L14       S 79*01'51" W       50.00'         L15       S 10*58'09" E       10.20'         L14       S 79*01'51" W       50.00'         L15       S 10*58'09" E       10.20'         L14       S 79*01'51" W       50.00'         L15       S 10*58'09" E       250.04'         L16       S 12*16'48" E       50.00' </td <td>NO.</td> <td>DIRECTION</td> <td>DISTANCE</td> <td>NO.</td> <td>DIRECTION</td> <td>DISTANCE</td>                                                           | NO. | DIRECTION     | DISTANCE | NO. | DIRECTION     | DISTANCE       |
| L3       S 1'26'05" E       50.00'         L4       N 88'33'55" E       10.00'         L5       S 1'26'05" E       125.00'         L6       S 74'39'57" E       88.77'         L7       S 27'50'10" E       60.72'         L8       S 9'02'55" E       64.32'         L9       S 14'35'37" E       62.88'         L11       S 15'12'53" E       74.64'         L12       S 11'22'18" E       81.90'         L14       S 79'01'51" W       50.00'         L15       S 10'58'09" W       10.20'         L14       S 79'01'51" W       50.00'         L15       S 10'58'09" E       10.20'         L14       S 79'01'51" W       50.00'         L15       S 10'58'09" E       10.20'         L16       S 12'16'48" E       50.00'         L17       S 10'58'09" E       250.04'         L38       N 73'57'31" E       72.34'         L17       S 10'58'09" E       250.04'         L18       S 88'58'40" W       35.00'         L19       N 1'01'20" W       56.74'         L40       S 18'33'56" E       71.27'         L41       S 14'29'17" E       59.01'     <                                                                                                                                                             | L1  | S 1°26'05" E  | 125.00'  | L23 | S 41°55'38" W | 41.19'         |
| L4       N 88*33'55" E       10.00'         L5       S 1'26'05" E       125.00'         L6       S 74'39'57" E       88.77'         L7       S 27'50'10" E       60.72'         L8       S 9'02'55" E       64.32'         L9       S 14'35'37" E       62.88'         L10       S 18'37'29" E       67.02'         L11       S 15'12'53" E       74.64'         L12       S 11'22'18" E       81.90'         L14       S 79'01'51" W       50.00'         L14       S 79'01'51" W       50.00'         L14       S 79'01'51" W       50.00'         L15       S 10'58'09" E       10.20'         L14       S 79'01'51" W       50.00'         L15       S 10'58'09" E       10.20'         L16       S 12'16'48" E       50.00'         L17       S 10'58'09" E       10.20'         L38       N 73'57'31" E       72.34'         L17       S 10'58'09" E       10.20'         L16       S 12'16'48" E       50.00'         L17       S 10'58'09" E       250.04'         L39       N 60'38'26" W       30.28'         L40       S 18*33'56" E       71.27'                                                                                                                                                                 | L2  | S 88°33'55" W | 10.00'   | L24 | S 1°26'05" E  | 57.53'         |
| L5       S 1*26'05" E       125.00'       L27       S 67*34'05" W       61.57'         L6       S 74*39'57" E       88.77'       L28       S 59*41'23" W       64.21'         L7       S 27*50'10" E       60.72'       L29       S 60*25'59" W       63.64'         L8       S 9*02'55" E       64.32'       L30       N 63*01'42" E       63.64'         L9       S 14*35'37" E       62.88'       L31       N 65*37'26" E       63.64'         L10       S 18*37'29" E       67.02'       L32       N 68*13'09" E       63.64'         L11       S 15*12'53" E       74.64'       L33       N 70*48'53" E       63.64'         L12       S 11*22'18" E       81.90'       L34       N 73*24'36" E       63.64'         L13       N 10*58'09" W       10.20'       L35       S 76*21'39" W       81.00'         L14       S 79*01'51" W       50.00'       L36       N 14*16'45" W       66.78'         L15       S 10*58'09" E       10.20'       L38       N 73*57'31" E       72.34'         L15       S 10*58'09" E       250.04'       L39       N 60*38'26" W       30.28'         L18       S 88*58'40" W       250.04'       L40       S 18*33'56" E                                                               | L3  | S 1°26'05" E  | 50.00'   | L25 | S 85°30'11" W | 66.96'         |
| L6       S 74*39'57" E       88.77'         L7       S 27*50'10" E       60.72'         L8       S 9*02'55" E       64.32'         L9       S 14*35'37" E       62.88'         L10       S 18*37'29" E       67.02'         L11       S 15*12'53" E       74.64'         L12       S 11*22'18" E       81.90'         L13       N 10*58'09" W       10.20'         L14       S 79*01'51" W       50.00'         L15       S 10*58'09" E       10.20'         L16       S 12*16'48" E       50.00'         L17       S 10*58'09" E       250.04'         L18       S 88*58'40" W       35.00'         L19       N 1*01'20" W       56.74'         L19       N 1*01'20" W       56.74'         L20       S 88*58'40" W       27.24'         L19       N 1*01'20" W       56.74'         L20       S 88*58'40" W       27.24'         L21       S 46*26'05" E       40.00'                                                                                                                                                                                                                                                                                                                                                      | L4  | N 88°33'55" E | 10.00'   | L26 | S 76°23'43" W | 61.57 <b>'</b> |
| L7       S 27*50'10" E       60.72'         L8       S 9*02'55" E       64.32'         L9       S 14*35'37" E       62.88'         L10       S 18*37'29" E       67.02'         L11       S 15*12'53" E       74.64'         L12       S 11*22'18" E       81.90'         L13       N 70*48'53" E       63.64'         L14       S 79*01'51" W       50.00'         L15       S 10*58'09" E       10.20'         L16       S 12*16'48" E       50.00'         L17       S 10*58'09" E       250.04'         L18       S 88*58'40" W       35.00'         L19       N 1*01'20" W       56.74'         L20       S 88*58'40" W       27.24'         L21       S 46*26'05" E       40.00'                                                                                                                                                                                                                                                                                                                                                                                                                                                                                                                                       | L5  | S 1°26'05" E  | 125.00'  | L27 | S 67°34'05" W | 61.57 <b>'</b> |
| L8       S 9°02'55" E       64.32'       L30       N 63°01'42" E       63.64'         L9       S 14°35'37" E       62.88'       L31       N 65°37'26" E       63.64'         L10       S 18°37'29" E       67.02'       L32       N 68°13'09" E       63.64'         L11       S 15°12'53" E       74.64'       L33       N 70°48'53" E       63.64'         L12       S 11°22'18" E       81.90'       L34       N 73°24'36" E       63.64'         L13       N 10°58'09" W       10.20'       L35       S 76°21'39" W       81.00'         L14       S 79°01'51" W       50.00'       L36       N 14'16'45" W       66.78'         L15       S 10°58'09" E       10.20'       L38       N 73°57'31" E       72.34'         L15       S 10°58'09" E       250.04'       L38       N 73°57'31" E       72.34'         L14       S 10°58'09" E       250.04'       L39       N 60°38'26" W       30.28'         L18       S 88°58'40" W       35.00'       L40       S 18*33'56" E       71.27'         L19       N 1°01'20" W       56.74'       L41       S 14°29'17" E       59.01'         L20       S 88°58'40" W       27.24'       L42       S 17°28'56" E                                                             | L6  | S 74°39'57" E | 88.77'   | L28 | S 59°41'23" W | 64.21'         |
| L9       S 14*35'37" E       62.88'         L10       S 18*37'29" E       67.02'         L11       S 15*12'53" E       74.64'         L12       S 11*22'18" E       81.90'         L13       N 70*48'53" E       63.64'         L14       S 79*01'51" W       50.00'         L15       S 10*58'09" E       10.20'         L16       S 12*16'48" E       50.00'         L17       S 10*58'09" E       250.04'         L18       S 88*58'40" W       35.00'         L19       N 10*120" W       56.74'         L19       N 10*01'20" W       56.74'         L20       S 88*58'40" W       27.24'         L21       S 46*26'05" E       40.00'                                                                                                                                                                                                                                                                                                                                                                                                                                                                                                                                                                                  | L7  | S 27°50'10" E | 60.72'   | L29 | S 60°25'59" W | 63.64'         |
| L10       S 18°37'29" E       67.02'         L11       S 15°12'53" E       74.64'         L12       S 11°22'18" E       81.90'         L13       N 10°58'09" W       10.20'         L14       S 79°01'51" W       50.00'         L15       S 10°58'09" E       10.20'         L16       S 12°16'48" E       50.00'         L17       S 10°58'09" E       10.20'         L18       S 88°58'40" W       35.00'         L19       N 1°01'20" W       56.74'         L20       S 88°58'40" W       27.24'         L21       S 46°26'05" E       40.00'                                                                                                                                                                                                                                                                                                                                                                                                                                                                                                                                                                                                                                                                           | L8  | S 9°02'55" E  | 64.32'   | L30 | N 63°01'42" E | 63.64'         |
| L11       S       15°12'53" E       74.64'         L12       S       11°22'18" E       81.90'         L13       N       10°58'09" W       10.20'         L14       S       79°01'51" W       50.00'         L15       S       10°58'09" E       10.20'         L16       S       12°16'48" E       50.00'         L17       S       10°58'09" E       10.20'         L18       S       12°16'48" E       50.00'         L17       S       10°58'09" E       250.04'         L18       S       88°58'40" W       35.00'         L19       N       1°01'20" W       56.74'         L20       S       88°58'40" W       27.24'         L21       S       46°26'05" E       40.00'                                                                                                                                                                                                                                                                                                                                                                                                                                                                                                                                               | L9  | S 14°35'37" E | 62.88'   | L31 | N 65°37'26" E | 63.64'         |
| L12       S 11*22'18" E       81.90'       L34       N 73*24'36" E       63.64'         L13       N 10*58'09" W       10.20'       L35       S 76*21'39" W       81.00'         L14       S 79*01'51" W       50.00'       L36       N 14*16'45" W       66.78'         L15       S 10*58'09" E       10.20'       L37       S 82*52'23" W       77.17'         L16       S 12*16'48" E       50.00'       L38       N 73*57'31" E       72.34'         L17       S 10*58'09" E       250.04'       L39       N 60*38'26" W       30.28'         L18       S 88*58'40" W       35.00'       L40       S 18*33'56" E       71.27'         L19       N 1*01'20" W       56.74'       L41       S 14*29'17" E       59.01'         L20       S 88*58'40" W       27.24'       L42       S 17*28'56" E       72.75'         L21       S 46*26'05" E       40.00'       L43       S 79*53'09" W       130.22'                                                                                                                                                                                                                                                                                                                     | L10 | S 18°37'29" E | 67.02'   | L32 | N 68°13'09" E | 63.64'         |
| L13       N 10*58'09" W       10.20'       L35       S 76*21'39" W       81.00'         L14       S 79*01'51" W       50.00'       L36       N 14*16'45" W       66.78'         L15       S 10*58'09" E       10.20'       L37       S 82*52'23" W       77.17'         L16       S 12*16'48" E       50.00'       L38       N 73*57'31" E       72.34'         L17       S 10*58'09" E       250.04'       L39       N 60*38'26" W       30.28'         L18       S 88*58'40" W       35.00'       L40       S 18*33'56" E       71.27'         L19       N 1*01'20" W       56.74'       L41       S 14*29'17" E       59.01'         L20       S 88*58'40" W       27.24'       L42       S 17*28'56" E       72.75'         L21       S 46*26'05" E       40.00'       L43       S 79*53'09" W       130.22'                                                                                                                                                                                                                                                                                                                                                                                                             | L11 | S 15°12'53" E | 74.64'   | L33 | N 70°48'53" E | 63.64'         |
| L14       S 79°01'51" W       50.00'       L36       N 14°16'45" W       66.78'         L15       S 10°58'09" E       10.20'       L37       S 82°52'23" W       77.17'         L16       S 12°16'48" E       50.00'       L38       N 73°57'31" E       72.34'         L17       S 10°58'09" E       250.04'       L39       N 60°38'26" W       30.28'         L18       S 88°58'40" W       35.00'       L40       S 18°33'56" E       71.27'         L19       N 1°01'20" W       56.74'       L41       S 14°29'17" E       59.01'         L20       S 88°58'40" W       27.24'       L42       S 17°28'56" E       72.75'         L21       S 46°26'05" E       40.00'       L43       S 79°53'09" W       130.22'                                                                                                                                                                                                                                                                                                                                                                                                                                                                                                     | L12 | S 11°22'18" E | 81.90'   | L34 | N 73°24'36" E | 63.64'         |
| L15       S 10°58'09" E       10.20'       L37       S 82°52'23" W       77.17'         L16       S 12°16'48" E       50.00'       L38       N 73°57'31" E       72.34'         L17       S 10°58'09" E       250.04'       L39       N 60°38'26" W       30.28'         L18       S 88°58'40" W       35.00'       L40       S 18°33'56" E       71.27'         L19       N 1°01'20" W       56.74'       L41       S 14°29'17" E       59.01'         L20       S 88°58'40" W       27.24'       L42       S 17°28'56" E       72.75'         L21       S 46°26'05" E       40.00'       L43       S 79°53'09" W       130.22'                                                                                                                                                                                                                                                                                                                                                                                                                                                                                                                                                                                             | L13 | N 10°58'09" W | 10.20'   | L35 | S 76°21'39" W | 81.00'         |
| L16       S 12°16'48" E       50.00'         L17       S 10°58'09" E       250.04'         L18       S 88°58'40" W       35.00'         L19       N 1°01'20" W       56.74'         L20       S 88°58'40" W       27.24'         L21       S 46°26'05" E       40.00'                                                                                                                                                                                                                                                                                                                                                                                                                                                                                                                                                                                                                                                                                                                                                                                                                                                                                                                                                        | L14 | S 79°01'51" W | 50.00'   | L36 | N 14°16'45" W | 66.78'         |
| L17       S 10°58'09" E       250.04'       L39       N 60°38'26" W       30.28'         L18       S 88°58'40" W       35.00'       L40       S 18°33'56" E       71.27'         L19       N 1°01'20" W       56.74'       L41       S 14°29'17" E       59.01'         L20       S 88°58'40" W       27.24'       L42       S 17°28'56" E       72.75'         L21       S 46°26'05" E       40.00'       L43       S 79°53'09" W       130.22'                                                                                                                                                                                                                                                                                                                                                                                                                                                                                                                                                                                                                                                                                                                                                                             | L15 | S 10°58'09" E | 10.20'   | L37 | S 82°52'23" W | 77.17'         |
| L18       S 88*58'40" W       35.00'       L40       S 18*33'56" E       71.27'         L19       N 1*01'20" W       56.74'       L41       S 14*29'17" E       59.01'         L20       S 88*58'40" W       27.24'       L42       S 17*28'56" E       72.75'         L21       S 46*26'05" E       40.00'       L43       S 79*53'09" W       130.22'                                                                                                                                                                                                                                                                                                                                                                                                                                                                                                                                                                                                                                                                                                                                                                                                                                                                      | L16 | S 12°16'48" E | 50.00'   | L38 | N 73°57'31" E | 72.34'         |
| L19       N 1°01'20" W       56.74'       L41       S 14°29'17" E       59.01'         L20       S 88°58'40" W       27.24'       L42       S 17°28'56" E       72.75'         L21       S 46°26'05" E       40.00'       L43       S 79°53'09" W       130.22'                                                                                                                                                                                                                                                                                                                                                                                                                                                                                                                                                                                                                                                                                                                                                                                                                                                                                                                                                              | L17 | S 10°58'09" E | 250.04'  | L39 | N 60°38'26" W | 30.28'         |
| L20     S     88°58'40" W     27.24'     L42     S     17°28'56" E     72.75'       L21     S     46°26'05" E     40.00'     L43     S     79°53'09" W     130.22'                                                                                                                                                                                                                                                                                                                                                                                                                                                                                                                                                                                                                                                                                                                                                                                                                                                                                                                                                                                                                                                           | L18 | S 88°58'40" W | 35.00'   | L40 | S 18°33'56" E | 71.27'         |
| L21 S 46°26'05" E 40.00' L43 S 79°53'09" W 130.22'                                                                                                                                                                                                                                                                                                                                                                                                                                                                                                                                                                                                                                                                                                                                                                                                                                                                                                                                                                                                                                                                                                                                                                           | L19 | N 1°01'20" W  | 56.74'   | L41 | S 14°29'17" E | 59.01'         |
|                                                                                                                                                                                                                                                                                                                                                                                                                                                                                                                                                                                                                                                                                                                                                                                                                                                                                                                                                                                                                                                                                                                                                                                                                              | L20 | S 88°58'40" W | 27.24'   | L42 | S 17°28'56" E | 72.75'         |
| L22 S 1°26'05" E 150.00' L44 N 10°58'09" W 31.71'                                                                                                                                                                                                                                                                                                                                                                                                                                                                                                                                                                                                                                                                                                                                                                                                                                                                                                                                                                                                                                                                                                                                                                            | L21 | S 46°26'05" E | 40.00'   | L43 | S 79°53'09" W | 130.22'        |
|                                                                                                                                                                                                                                                                                                                                                                                                                                                                                                                                                                                                                                                                                                                                                                                                                                                                                                                                                                                                                                                                                                                                                                                                                              | L22 | S 1°26'05" E  | 150.00'  | L44 | N 10°58'09" W | 31.71'         |

# NOTES:

- 1. The bearings and coordinates shown and recited hereon are referenced to the Texas Coordinate System of 1983 North Central Zone No. 4202 NAD83. All distances are surface distances with a surface to grid scale factor of 1.000146135
- 2. Subdivision property corners are 5/8-inch iron rods with caps marked "PETITT-ECD 6134" found or set, unless noted otherwise. Lot corners are 5/8-inch iron rods with cap marked "PETITT- ECD 6134" set or an "X" cut set in concrete, unless otherwise noted. When a retaining wall or screening fence has been placed at the rear lot corner, a 5/8-inch iron rod may be set five feet (5') from the rear lot corner along the side lot line
- 3. Subject tract is located in Zone X (Areas determined to be outside the 0.2% annual chance floodplain) according to Federal Emergency Management Area Flood Insurance Rate Maps for Ellis County, Texas and incorporated areas ~ Map Number 48397C0045L, Effective Date September 26, 2008. Floodplain lines plotted hereon are graphically shown according to this map and should be considered approximate.
- 4. All Open Space tracts, Drainage, & Detention Easements will be maintained, repaired and replaced by the Homeowners Association.
- 5. Retaining Walls in the Park Area will be maintained, repaired and replaced by the Homeowners Association.
- 6. Driveway depth must be 25' or more between the front of garage and edge of sidewalk.
- 7. Retaining Walls in Residential Lots will be maintained, repaired and replaced by the Property Owners.
- 8. The flood information shown on this plat is based on the August 20, 2020 Terracina Detention Study completed by McLendon Hydrology and Engineering, LLC.
- 9. Subdivider's statement. Selling a portion of this addition by metes and bounds is unlawful and a violation of the subdivision ordinance of the city and chapter 212, municipal regulation of subdivisions and property development, of the Texas Local Government Code, and shall be subject to the city withholding utilities and building permits.
- 10. Public improvement statement. It shall be the policy of the city to withhold issuing buildings permits until all streets, water, sewer and storm drainage systems have been accepted by the city. The approval of a subdivision plat by the city does not constitute any representation, assurance or guarantee that any building within such subdivision plat shall be approved, authorized, or permit issued, nor shall such approval constitute any representation, assurance or guarantee by the city of the adequacy and availability for water and sanitary sewer for personal use and fire protection within such subdivision plat, as required under the subdivision ordinance of the city.
- 11. Drainage and detention easements. The property owner shall be responsible for maintaining, repairing, and replacing and shall bear sole liability of all systems within the drainage and detention easements.
- 12. Fire lanes. All fire lanes will be constructed, maintained, repaired and replaced by the property owner. Fire lanes shall be constructed in accordance with the approved civil engineering plans for both on-site and off-site fire lane improvements.
- 13. Street appurtenances. All decorative signage, posts, or lights installed in public right—of—way shall be installed, maintained, repaired, and replaced by the homeowner's association (HOA).

| CURVE TABLE |            |          |         |                |                        |         |
|-------------|------------|----------|---------|----------------|------------------------|---------|
| CURVE       | DELTA      | RADIUS   | TANGENT | LENGTH         | CHORD BEARING          | CHORD   |
| C1          | 004•32'28" | 1580.00' | 62.65'  | 125.23'        | S 82'12'29" W          | 125.19' |
| C2          | 000°24'15" | 1580.00' | 5.57'   | 11.15'         | S 77'55'20" W          | 11.15'  |
| C3          | 000*22'28" | 1530.00' | 5.00'   | 10.00'         | S 77 <b>*</b> 54'26" W | 10.00'  |
| C4          | 000°26'52" | 1280.00' | 5.00'   | 10.00 <b>'</b> | S 77 <b>°</b> 41'16" W | 10.00'  |
| C5          | 030*59'26" | 555.00'  | 153.87' | 300.19'        | N 73°28'57" E          | 296.55' |
| C6          | 019*28'37" | 1250.00' | 214.53' | 424.92'        | S 67°43'32" W          | 422.88' |
| C7          | 030*59'27" | 250.00'  | 69.31'  | 135.22'        | N 73°28'57" E          | 133.58' |
| C8          | 019*43'58" | 1555.00' | 270.45' | 535.55'        | S 67°51'13" W          | 532.91' |
| C9          | 023°01'04" | 300.00'  | 61.08'  | 120.52'        | S 12•31'52" E          | 119.71' |
| C10         | 018°23'27" | 800.00'  | 129.51' | 256.78'        | S 10°37'48" E          | 255.68' |
| C11         | 008•51'23" | 800.00'  | 61.95'  | 123.66'        | N 15°23'50" W          | 123.53' |
| C12         | 090*00'00" | 25.00'   | 25.00'  | 39.27'         | N 46°26'05" W          | 35.36'  |
| C13         | 089*35'15" | 25.00'   | 24.82'  | 39.09'         | S 43*46'18" W          | 35.23'  |