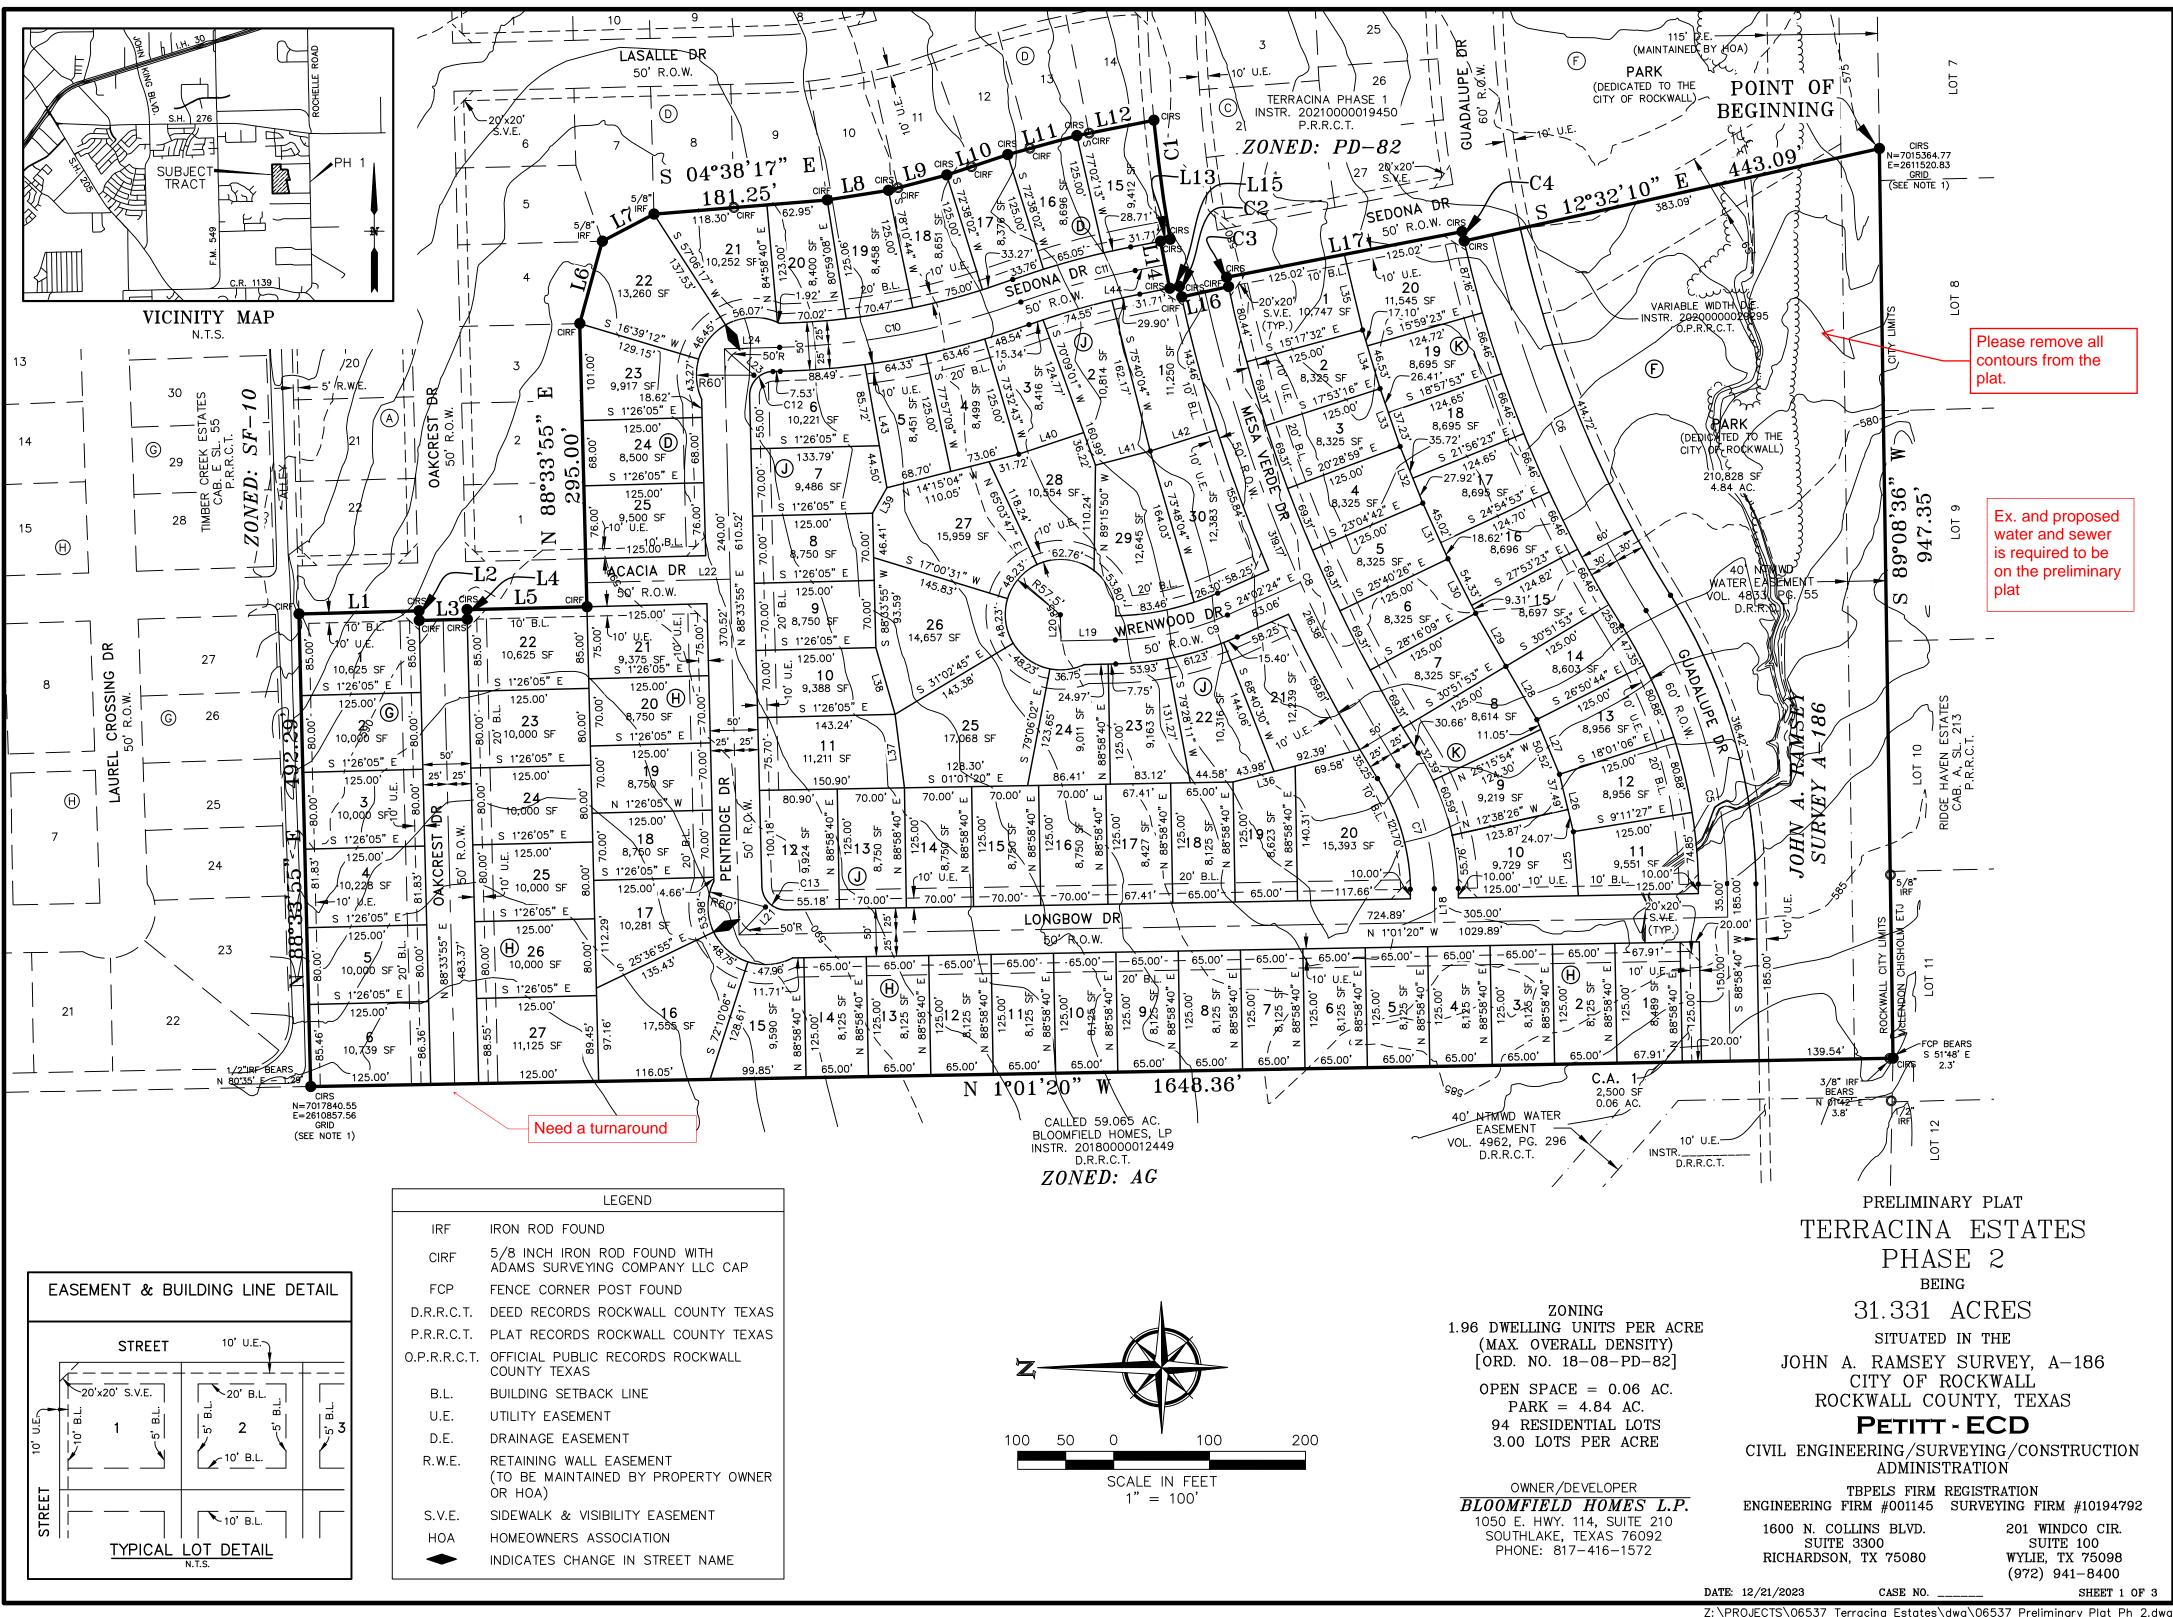

| LINE TABLE         NO.         DIRECTION         DISTANCE           N0.         S 1'26'05" E         125.00'         123         S 41'55'38" W         41.19'           L1         S 1'26'05" E         10.00'         124         S 1'26'05" E         50.00'           L4         N 88'33'55" E         10.00'         125         S 85'30'11" W         66.96'           L4         N 88'33'55" E         10.00'         125         S 67'34'05" W         61.57'           L5         S 1'26'05" E         125.00'         126         S 74'39'57" E         68.77'           L6         S 74'39'57" E         64.32'         129         S 60'25'59" W         63.64'           L7         S 18'37'29" E         67.02'         130         N 63'01'42" E         63.64'           L10         S 18'37'29" E         67.02'         133         N 63'31'09" E         63.64'           L11         S 15'12'53" E         74.64'         130         N 63'31'09" E         63.64'           L11         S 15'12'53" E         74.64'         133         N 70'48'53" E         63.64'           L12         S 11'52'18" E         81.90'         133         N 73'24'36" E         63.64'           L13         N 10'58' |     |               |          |     |               |                |
|------------------------------------------------------------------------------------------------------------------------------------------------------------------------------------------------------------------------------------------------------------------------------------------------------------------------------------------------------------------------------------------------------------------------------------------------------------------------------------------------------------------------------------------------------------------------------------------------------------------------------------------------------------------------------------------------------------------------------------------------------------------------------------------------------------------------------------------------------------------------------------------------------------------------------------------------------------------------------------------------------------------------------------------------------------------------------------------------------------------------------------------------------------------------------------------------------------------------------|-----|---------------|----------|-----|---------------|----------------|
| L1       S 1'26'05" E       125.00'         L2       S 88'33'55" W       10.00'         L3       S 1'26'05" E       50.00'         L4       N 88'33'55" E       10.00'         L5       S 1'26'05" E       125.00'         L4       N 88'33'55" E       10.00'         L5       S 1'26'05" E       125.00'         L6       S 74'39'57" E       88.77'         L7       S 27'50'10" E       60.72'         L8       S 9'02'55" E       64.32'         L9       S 14'35'37" E       62.88'         L10       S 18'37'29" E       67.02'         L11       S 15'12'53" E       74.64'         L12       S 11'22'18" E       81.90'         L13       N 10'58'09" W       10.20'         L14       S 79'01'51" W       50.00'         L15       S 10'58'09" E       10.20'         L14       S 79'01'51" W       50.00'         L15       S 10'58'09" E       10.20'         L14       S 79'01'51" W       50.00'         L15       S 10'58'09" E       250.04'         L14       S 10'58'09" E       250.04'         L15       S 10'58'09" E       250.04' <td></td> <td>LINE TABLI</td> <td>Ε</td> <td></td> <td>LINE TABL</td> <td>E</td>                                                                                    |     | LINE TABLI    | Ε        |     | LINE TABL     | E              |
| L2       S 88*33'55" W       10.00'         L3       S 1'26'05" E       50.00'         L4       N 88*33'55" E       10.00'         L5       S 1'26'05" E       125.00'         L6       S 74'39'57" E       88.77'         L7       S 27'50'10" E       60.72'         L8       S 9'02'55" E       64.32'         L9       S 14*35'37" E       62.88'         L10       S 18*37'29" E       67.02'         L11       S 15'12'53" E       64.32'         L12       S 11*22'18" E       61.97'         L13       N 10'58'09" W       10.20'         L14       S 79*01'51" W       50.00'         L13       N 10'58'09" W       10.20'         L14       S 79*01'51" W       50.00'         L15       S 10*58'09" E       10.20'         L14       S 79*01'51" W       50.00'         L15       S 10*58'09" E       10.20'         L14       S 79*01'51" W       50.00'         L15       S 10*58'09" E       10.20'         L14       S 79*01'51" W       50.00'         L15       S 10*58'09" E       250.04'         L16       S 12*16'48" E       50.00' </td <td>NO.</td> <td>DIRECTION</td> <td>DISTANCE</td> <td>NO.</td> <td>DIRECTION</td> <td>DISTANCE</td>                                                           | NO. | DIRECTION     | DISTANCE | NO. | DIRECTION     | DISTANCE       |
| L3       S 1'26'05" E       50.00'         L4       N 88'33'55" E       10.00'         L5       S 1'26'05" E       125.00'         L6       S 74'39'57" E       88.77'         L7       S 27'50'10" E       60.72'         L8       S 9'02'55" E       64.32'         L9       S 14'35'37" E       62.88'         L11       S 15'12'53" E       74.64'         L12       S 11'22'18" E       81.90'         L14       S 79'01'51" W       50.00'         L15       S 10'58'09" W       10.20'         L14       S 79'01'51" W       50.00'         L15       S 10'58'09" E       10.20'         L14       S 79'01'51" W       50.00'         L15       S 10'58'09" E       10.20'         L16       S 12'16'48" E       50.00'         L17       S 10'58'09" E       250.04'         L38       N 73'57'31" E       72.34'         L17       S 10'58'09" E       250.04'         L18       S 88'58'40" W       35.00'         L19       N 1'01'20" W       56.74'         L40       S 18'33'56" E       71.27'         L41       S 14'29'17" E       59.01'     <                                                                                                                                                             | L1  | S 1°26'05" E  | 125.00'  | L23 | S 41°55'38" W | 41.19'         |
| L4       N 88*33'55" E       10.00'         L5       S 1'26'05" E       125.00'         L6       S 74'39'57" E       88.77'         L7       S 27'50'10" E       60.72'         L8       S 9'02'55" E       64.32'         L9       S 14'35'37" E       62.88'         L10       S 18'37'29" E       67.02'         L11       S 15'12'53" E       74.64'         L12       S 11'22'18" E       81.90'         L14       S 79'01'51" W       50.00'         L14       S 79'01'51" W       50.00'         L14       S 79'01'51" W       50.00'         L15       S 10'58'09" E       10.20'         L14       S 79'01'51" W       50.00'         L15       S 10'58'09" E       10.20'         L16       S 12'16'48" E       50.00'         L17       S 10'58'09" E       10.20'         L38       N 73'57'31" E       72.34'         L17       S 10'58'09" E       10.20'         L16       S 12'16'48" E       50.00'         L17       S 10'58'09" E       250.04'         L39       N 60'38'26" W       30.28'         L40       S 18*33'56" E       71.27'                                                                                                                                                                 | L2  | S 88°33'55" W | 10.00'   | L24 | S 1°26'05" E  | 57.53'         |
| L5       S 1*26'05" E       125.00'       L27       S 67*34'05" W       61.57'         L6       S 74*39'57" E       88.77'       L28       S 59*41'23" W       64.21'         L7       S 27*50'10" E       60.72'       L29       S 60*25'59" W       63.64'         L8       S 9*02'55" E       64.32'       L30       N 63*01'42" E       63.64'         L9       S 14*35'37" E       62.88'       L31       N 65*37'26" E       63.64'         L10       S 18*37'29" E       67.02'       L32       N 68*13'09" E       63.64'         L11       S 15*12'53" E       74.64'       L33       N 70*48'53" E       63.64'         L12       S 11*22'18" E       81.90'       L34       N 73*24'36" E       63.64'         L13       N 10*58'09" W       10.20'       L35       S 76*21'39" W       81.00'         L14       S 79*01'51" W       50.00'       L36       N 14*16'45" W       66.78'         L15       S 10*58'09" E       10.20'       L38       N 73*57'31" E       72.34'         L15       S 10*58'09" E       250.04'       L39       N 60*38'26" W       30.28'         L18       S 88*58'40" W       250.04'       L40       S 18*33'56" E                                                               | L3  | S 1°26'05" E  | 50.00'   | L25 | S 85°30'11" W | 66.96'         |
| L6       S 74*39'57" E       88.77'         L7       S 27*50'10" E       60.72'         L8       S 9*02'55" E       64.32'         L9       S 14*35'37" E       62.88'         L10       S 18*37'29" E       67.02'         L11       S 15*12'53" E       74.64'         L12       S 11*22'18" E       81.90'         L13       N 10*58'09" W       10.20'         L14       S 79*01'51" W       50.00'         L15       S 10*58'09" E       10.20'         L16       S 12*16'48" E       50.00'         L17       S 10*58'09" E       250.04'         L18       S 88*58'40" W       35.00'         L19       N 1*01'20" W       56.74'         L19       N 1*01'20" W       56.74'         L20       S 88*58'40" W       27.24'         L19       N 1*01'20" W       56.74'         L20       S 88*58'40" W       27.24'         L21       S 46*26'05" E       40.00'                                                                                                                                                                                                                                                                                                                                                      | L4  | N 88°33'55" E | 10.00'   | L26 | S 76°23'43" W | 61.57 <b>'</b> |
| L7       S 27*50'10" E       60.72'         L8       S 9*02'55" E       64.32'         L9       S 14*35'37" E       62.88'         L10       S 18*37'29" E       67.02'         L11       S 15*12'53" E       74.64'         L12       S 11*22'18" E       81.90'         L13       N 70*48'53" E       63.64'         L14       S 79*01'51" W       50.00'         L15       S 10*58'09" E       10.20'         L16       S 12*16'48" E       50.00'         L17       S 10*58'09" E       250.04'         L18       S 88*58'40" W       35.00'         L19       N 1*01'20" W       56.74'         L20       S 88*58'40" W       27.24'         L21       S 46*26'05" E       40.00'                                                                                                                                                                                                                                                                                                                                                                                                                                                                                                                                       | L5  | S 1°26'05" E  | 125.00'  | L27 | S 67°34'05" W | 61.57 <b>'</b> |
| L8       S 9°02'55" E       64.32'       L30       N 63°01'42" E       63.64'         L9       S 14°35'37" E       62.88'       L31       N 65°37'26" E       63.64'         L10       S 18°37'29" E       67.02'       L32       N 68°13'09" E       63.64'         L11       S 15°12'53" E       74.64'       L33       N 70°48'53" E       63.64'         L12       S 11°22'18" E       81.90'       L34       N 73°24'36" E       63.64'         L13       N 10°58'09" W       10.20'       L35       S 76°21'39" W       81.00'         L14       S 79°01'51" W       50.00'       L36       N 14'16'45" W       66.78'         L15       S 10°58'09" E       10.20'       L38       N 73°57'31" E       72.34'         L15       S 10°58'09" E       250.04'       L38       N 73°57'31" E       72.34'         L14       S 10°58'09" E       250.04'       L39       N 60°38'26" W       30.28'         L18       S 88°58'40" W       35.00'       L40       S 18*33'56" E       71.27'         L19       N 1°01'20" W       56.74'       L41       S 14°29'17" E       59.01'         L20       S 88°58'40" W       27.24'       L42       S 17°28'56" E                                                             | L6  | S 74°39'57" E | 88.77'   | L28 | S 59°41'23" W | 64.21'         |
| L9       S 14*35'37" E       62.88'         L10       S 18*37'29" E       67.02'         L11       S 15*12'53" E       74.64'         L12       S 11*22'18" E       81.90'         L13       N 70*48'53" E       63.64'         L14       S 79*01'51" W       50.00'         L15       S 10*58'09" E       10.20'         L16       S 12*16'48" E       50.00'         L17       S 10*58'09" E       250.04'         L18       S 88*58'40" W       35.00'         L19       N 10*120" W       56.74'         L19       N 10*01'20" W       56.74'         L20       S 88*58'40" W       27.24'         L21       S 46*26'05" E       40.00'                                                                                                                                                                                                                                                                                                                                                                                                                                                                                                                                                                                  | L7  | S 27°50'10" E | 60.72'   | L29 | S 60°25'59" W | 63.64'         |
| L10       S 18°37'29" E       67.02'         L11       S 15°12'53" E       74.64'         L12       S 11°22'18" E       81.90'         L13       N 10°58'09" W       10.20'         L14       S 79°01'51" W       50.00'         L15       S 10°58'09" E       10.20'         L16       S 12°16'48" E       50.00'         L17       S 10°58'09" E       10.20'         L18       S 88°58'40" W       35.00'         L19       N 1°01'20" W       56.74'         L20       S 88°58'40" W       27.24'         L21       S 46°26'05" E       40.00'                                                                                                                                                                                                                                                                                                                                                                                                                                                                                                                                                                                                                                                                           | L8  | S 9°02'55" E  | 64.32'   | L30 | N 63°01'42" E | 63.64'         |
| L11       S       15°12'53" E       74.64'         L12       S       11°22'18" E       81.90'         L13       N       10°58'09" W       10.20'         L14       S       79°01'51" W       50.00'         L15       S       10°58'09" E       10.20'         L16       S       12°16'48" E       50.00'         L17       S       10°58'09" E       10.20'         L18       S       12°16'48" E       50.00'         L17       S       10°58'09" E       250.04'         L18       S       88°58'40" W       35.00'         L19       N       1°01'20" W       56.74'         L20       S       88°58'40" W       27.24'         L21       S       46°26'05" E       40.00'                                                                                                                                                                                                                                                                                                                                                                                                                                                                                                                                               | L9  | S 14°35'37" E | 62.88'   | L31 | N 65°37'26" E | 63.64'         |
| L12       S 11*22'18" E       81.90'       L34       N 73*24'36" E       63.64'         L13       N 10*58'09" W       10.20'       L35       S 76*21'39" W       81.00'         L14       S 79*01'51" W       50.00'       L36       N 14*16'45" W       66.78'         L15       S 10*58'09" E       10.20'       L37       S 82*52'23" W       77.17'         L16       S 12*16'48" E       50.00'       L38       N 73*57'31" E       72.34'         L17       S 10*58'09" E       250.04'       L39       N 60*38'26" W       30.28'         L18       S 88*58'40" W       35.00'       L40       S 18*33'56" E       71.27'         L19       N 1*01'20" W       56.74'       L41       S 14*29'17" E       59.01'         L20       S 88*58'40" W       27.24'       L42       S 17*28'56" E       72.75'         L21       S 46*26'05" E       40.00'       L43       S 79*53'09" W       130.22'                                                                                                                                                                                                                                                                                                                     | L10 | S 18°37'29" E | 67.02'   | L32 | N 68°13'09" E | 63.64'         |
| L13       N 10*58'09" W       10.20'       L35       S 76*21'39" W       81.00'         L14       S 79*01'51" W       50.00'       L36       N 14*16'45" W       66.78'         L15       S 10*58'09" E       10.20'       L37       S 82*52'23" W       77.17'         L16       S 12*16'48" E       50.00'       L38       N 73*57'31" E       72.34'         L17       S 10*58'09" E       250.04'       L39       N 60*38'26" W       30.28'         L18       S 88*58'40" W       35.00'       L40       S 18*33'56" E       71.27'         L19       N 1*01'20" W       56.74'       L41       S 14*29'17" E       59.01'         L20       S 88*58'40" W       27.24'       L42       S 17*28'56" E       72.75'         L21       S 46*26'05" E       40.00'       L43       S 79*53'09" W       130.22'                                                                                                                                                                                                                                                                                                                                                                                                             | L11 | S 15°12'53" E | 74.64'   | L33 | N 70°48'53" E | 63.64'         |
| L14       S 79°01'51" W       50.00'       L36       N 14°16'45" W       66.78'         L15       S 10°58'09" E       10.20'       L37       S 82°52'23" W       77.17'         L16       S 12°16'48" E       50.00'       L38       N 73°57'31" E       72.34'         L17       S 10°58'09" E       250.04'       L39       N 60°38'26" W       30.28'         L18       S 88°58'40" W       35.00'       L40       S 18°33'56" E       71.27'         L19       N 1°01'20" W       56.74'       L41       S 14°29'17" E       59.01'         L20       S 88°58'40" W       27.24'       L42       S 17°28'56" E       72.75'         L21       S 46°26'05" E       40.00'       L43       S 79°53'09" W       130.22'                                                                                                                                                                                                                                                                                                                                                                                                                                                                                                     | L12 | S 11°22'18" E | 81.90'   | L34 | N 73°24'36" E | 63.64'         |
| L15       S 10°58'09" E       10.20'       L37       S 82°52'23" W       77.17'         L16       S 12°16'48" E       50.00'       L38       N 73°57'31" E       72.34'         L17       S 10°58'09" E       250.04'       L39       N 60°38'26" W       30.28'         L18       S 88°58'40" W       35.00'       L40       S 18°33'56" E       71.27'         L19       N 1°01'20" W       56.74'       L41       S 14°29'17" E       59.01'         L20       S 88°58'40" W       27.24'       L42       S 17°28'56" E       72.75'         L21       S 46°26'05" E       40.00'       L43       S 79°53'09" W       130.22'                                                                                                                                                                                                                                                                                                                                                                                                                                                                                                                                                                                             | L13 | N 10°58'09" W | 10.20'   | L35 | S 76°21'39" W | 81.00'         |
| L16       S 12°16'48" E       50.00'         L17       S 10°58'09" E       250.04'         L18       S 88°58'40" W       35.00'         L19       N 1°01'20" W       56.74'         L20       S 88°58'40" W       27.24'         L21       S 46°26'05" E       40.00'                                                                                                                                                                                                                                                                                                                                                                                                                                                                                                                                                                                                                                                                                                                                                                                                                                                                                                                                                        | L14 | S 79°01'51" W | 50.00'   | L36 | N 14°16'45" W | 66.78'         |
| L17       S 10°58'09" E       250.04'       L39       N 60°38'26" W       30.28'         L18       S 88°58'40" W       35.00'       L40       S 18°33'56" E       71.27'         L19       N 1°01'20" W       56.74'       L41       S 14°29'17" E       59.01'         L20       S 88°58'40" W       27.24'       L42       S 17°28'56" E       72.75'         L21       S 46°26'05" E       40.00'       L43       S 79°53'09" W       130.22'                                                                                                                                                                                                                                                                                                                                                                                                                                                                                                                                                                                                                                                                                                                                                                             | L15 | S 10°58'09" E | 10.20'   | L37 | S 82°52'23" W | 77.17'         |
| L18       S 88*58'40" W       35.00'       L40       S 18*33'56" E       71.27'         L19       N 1*01'20" W       56.74'       L41       S 14*29'17" E       59.01'         L20       S 88*58'40" W       27.24'       L42       S 17*28'56" E       72.75'         L21       S 46*26'05" E       40.00'       L43       S 79*53'09" W       130.22'                                                                                                                                                                                                                                                                                                                                                                                                                                                                                                                                                                                                                                                                                                                                                                                                                                                                      | L16 | S 12°16'48" E | 50.00'   | L38 | N 73°57'31" E | 72.34'         |
| L19       N 1°01'20" W       56.74'       L41       S 14°29'17" E       59.01'         L20       S 88°58'40" W       27.24'       L42       S 17°28'56" E       72.75'         L21       S 46°26'05" E       40.00'       L43       S 79°53'09" W       130.22'                                                                                                                                                                                                                                                                                                                                                                                                                                                                                                                                                                                                                                                                                                                                                                                                                                                                                                                                                              | L17 | S 10°58'09" E | 250.04'  | L39 | N 60°38'26" W | 30.28'         |
| L20     S     88°58'40" W     27.24'     L42     S     17°28'56" E     72.75'       L21     S     46°26'05" E     40.00'     L43     S     79°53'09" W     130.22'                                                                                                                                                                                                                                                                                                                                                                                                                                                                                                                                                                                                                                                                                                                                                                                                                                                                                                                                                                                                                                                           | L18 | S 88°58'40" W | 35.00'   | L40 | S 18°33'56" E | 71.27'         |
| L21 S 46°26'05" E 40.00' L43 S 79°53'09" W 130.22'                                                                                                                                                                                                                                                                                                                                                                                                                                                                                                                                                                                                                                                                                                                                                                                                                                                                                                                                                                                                                                                                                                                                                                           | L19 | N 1°01'20" W  | 56.74'   | L41 | S 14°29'17" E | 59.01'         |
|                                                                                                                                                                                                                                                                                                                                                                                                                                                                                                                                                                                                                                                                                                                                                                                                                                                                                                                                                                                                                                                                                                                                                                                                                              | L20 | S 88°58'40" W | 27.24'   | L42 | S 17°28'56" E | 72.75'         |
| L22 S 1°26'05" E 150.00' L44 N 10°58'09" W 31.71'                                                                                                                                                                                                                                                                                                                                                                                                                                                                                                                                                                                                                                                                                                                                                                                                                                                                                                                                                                                                                                                                                                                                                                            | L21 | S 46°26'05" E | 40.00'   | L43 | S 79°53'09" W | 130.22'        |
|                                                                                                                                                                                                                                                                                                                                                                                                                                                                                                                                                                                                                                                                                                                                                                                                                                                                                                                                                                                                                                                                                                                                                                                                                              | L22 | S 1°26'05" E  | 150.00'  | L44 | N 10°58'09" W | 31.71'         |

# NOTES:

- 1. The bearings and coordinates shown and recited hereon are referenced to the Texas Coordinate System of 1983 North Central Zone No. 4202 NAD83. All distances are surface distances with a surface to grid scale factor of 1.000146135
- 2. Subdivision property corners are 5/8-inch iron rods with caps marked "PETITT-ECD 6134" found or set, unless noted otherwise. Lot corners are 5/8-inch iron rods with cap marked "PETITT- ECD 6134" set or an "X" cut set in concrete, unless otherwise noted. When a retaining wall or screening fence has been placed at the rear lot corner, a 5/8-inch iron rod may be set five feet (5') from the rear lot corner along the side lot line
- 3. Subject tract is located in Zone X (Areas determined to be outside the 0.2% annual chance floodplain) according to Federal Emergency Management Area Flood Insurance Rate Maps for Ellis County, Texas and incorporated areas ~ Map Number 48397C0045L, Effective Date September 26, 2008. Floodplain lines plotted hereon are graphically shown according to this map and should be considered approximate.
- 4. All Open Space tracts, Drainage, & Detention Easements will be maintained, repaired and replaced by the Homeowners Association.
- 5. Retaining Walls in the Park Area will be maintained, repaired and replaced by the Homeowners Association.
- 6. Driveway depth must be 25' or more between the front of garage and edge of sidewalk.
- 7. Retaining Walls in Residential Lots will be maintained, repaired and replaced by the Property Owners.
- 8. The flood information shown on this plat is based on the August 20, 2020 Terracina Detention Study completed by McLendon Hydrology and Engineering, LLC.
- 9. Subdivider's statement. Selling a portion of this addition by metes and bounds is unlawful and a violation of the subdivision ordinance of the city and chapter 212, municipal regulation of subdivisions and property development, of the Texas Local Government Code, and shall be subject to the city withholding utilities and building permits.
- 10. Public improvement statement. It shall be the policy of the city to withhold issuing buildings permits until all streets, water, sewer and storm drainage systems have been accepted by the city. The approval of a subdivision plat by the city does not constitute any representation, assurance or guarantee that any building within such subdivision plat shall be approved, authorized, or permit issued, nor shall such approval constitute any representation, assurance or guarantee by the city of the adequacy and availability for water and sanitary sewer for personal use and fire protection within such subdivision plat, as required under the subdivision ordinance of the city.
- 11. Drainage and detention easements. The property owner shall be responsible for maintaining, repairing, and replacing and shall bear sole liability of all systems within the drainage and detention easements.
- 12. Fire lanes. All fire lanes will be constructed, maintained, repaired and replaced by the property owner. Fire lanes shall be constructed in accordance with the approved civil engineering plans for both on-site and off-site fire lane improvements.
- 13. Street appurtenances. All decorative signage, posts, or lights installed in public right—of—way shall be installed, maintained, repaired, and replaced by the homeowner's association (HOA).

| CURVE TABLE |            |          |         |                |                        |         |
|-------------|------------|----------|---------|----------------|------------------------|---------|
| CURVE       | DELTA      | RADIUS   | TANGENT | LENGTH         | CHORD BEARING          | CHORD   |
| C1          | 004•32'28" | 1580.00' | 62.65'  | 125.23'        | S 82'12'29" W          | 125.19' |
| C2          | 000°24'15" | 1580.00' | 5.57'   | 11.15'         | S 77'55'20" W          | 11.15'  |
| C3          | 000*22'28" | 1530.00' | 5.00'   | 10.00'         | S 77 <b>*</b> 54'26" W | 10.00'  |
| C4          | 000°26'52" | 1280.00' | 5.00'   | 10.00 <b>'</b> | S 77 <b>°</b> 41'16" W | 10.00'  |
| C5          | 030*59'26" | 555.00'  | 153.87' | 300.19'        | N 73°28'57" E          | 296.55' |
| C6          | 019*28'37" | 1250.00' | 214.53' | 424.92'        | S 67°43'32" W          | 422.88' |
| C7          | 030*59'27" | 250.00'  | 69.31'  | 135.22'        | N 73°28'57" E          | 133.58' |
| C8          | 019*43'58" | 1555.00' | 270.45' | 535.55'        | S 67°51'13" W          | 532.91' |
| C9          | 023°01'04" | 300.00'  | 61.08'  | 120.52'        | S 12•31'52" E          | 119.71' |
| C10         | 018°23'27" | 800.00'  | 129.51' | 256.78'        | S 10°37'48" E          | 255.68' |
| C11         | 008•51'23" | 800.00'  | 61.95'  | 123.66'        | N 15°23'50" W          | 123.53' |
| C12         | 090*00'00" | 25.00'   | 25.00'  | 39.27'         | N 46°26'05" W          | 35.36'  |
| C13         | 089*35'15" | 25.00'   | 24.82'  | 39.09'         | S 43*46'18" W          | 35.23'  |