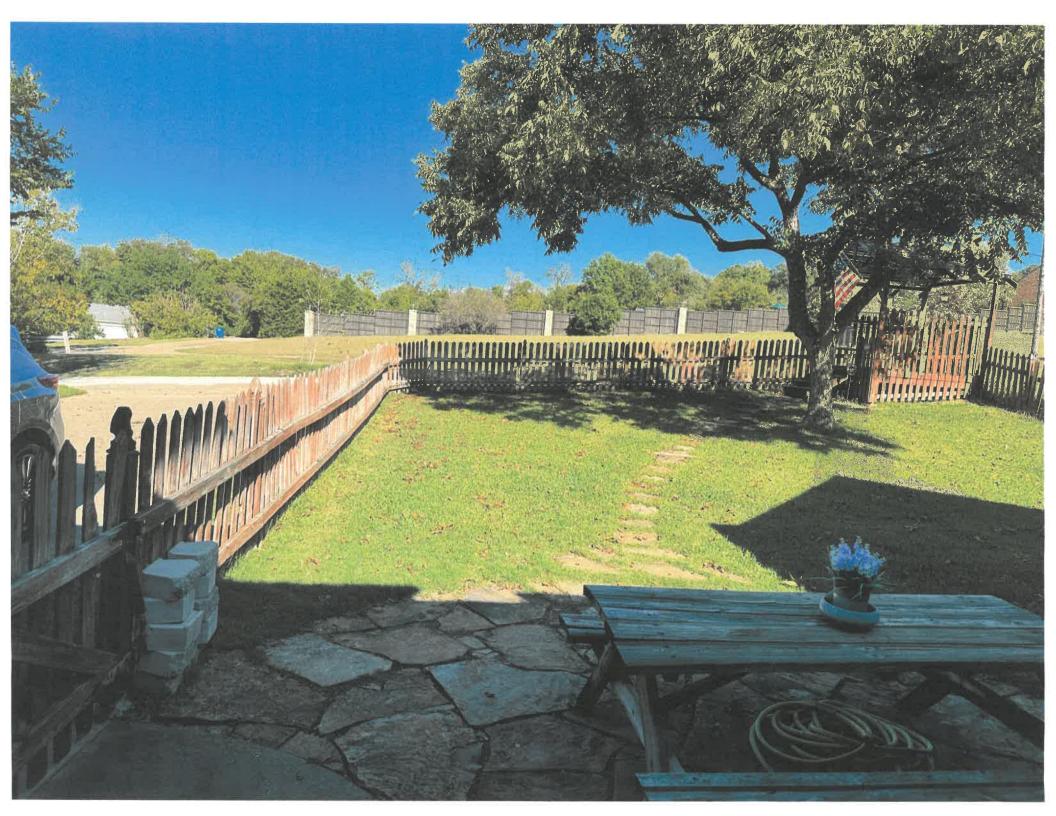

MY COMMISSION EXPIRES

Donyelle Fenton 972-896-7158 214 Lakeview Dr Rockwall, TX 75087

Dec 5th, 2024

Re: Fence/Other Structure replacement - Permits

I'm requesting approval to obtain a permit to replace existing backyard transparent wood fencing and other structure with cedar pickets and posts.

My property has a view of the lake, for that reason I'd prefer not to obstruct that view by installing a privacy fence. As for options of transparent fencing, I don't feel wrought iron is aesthetically pleasing for my home. Lakeridge Park is a custom home neighborhood where no one house is the same. Varying in age and value, there are many fencing styles/types constructed throughout the neighborhood.