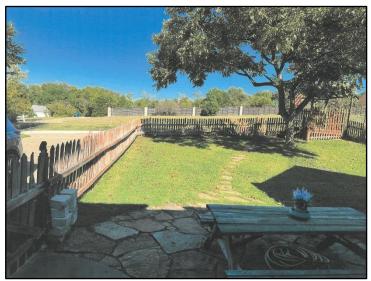

MY COMMISSION EXPIRES

Donyelle Fenton 972-896-7158 214 Lakeview Dr Rockwall, TX 75087

Dec 5th, 2024

Re: Fence/Other Structure replacement - Permits

I'm requesting approval to obtain a permit to replace existing backyard transparent wood fencing and other structure with cedar pickets and posts.

My property has a view of the lake, for that reason I'd prefer not to obstruct that view by installing a privacy fence. As for options of transparent fencing, I don't feel wrought iron is aesthetically pleasing for my home. Lakeridge Park is a custom home neighborhood where no one house is the same. Varying in age and value, there are many fencing styles/types constructed throughout the neighborhood.