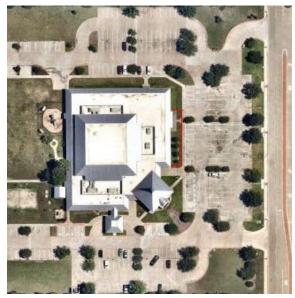

SUBJECT: MIS2024-017; Exception for a Front Yard Fence for 670 N. Stodghill Road

The applicant, Danny Mayberry, is requesting the approval of an exception for a front yard fence. The subject property is located on a 15.159-acre parcel of land (i.e. Lot 1, Block A, Rockwall Lakeside Church of Christ Addition) addressed as 670 N. Stodghill Road. The applicant has indicated that the purpose of the proposed front yard fence is to secure a play area for kids that are

FIGURE 1: PROPOSED FRONT YARD FENCE LOCATION (RED LINE IS THE FENCE LOCATION)

Staff should note that the front yard fence requirements were written with the intent of restricting front yard fences that completely or partially enclose or impair visibility of the primary structure, and that the applicant's fence does not appear to be intended to enclose or impair visibility of the primary structure. Based on this the proposed front yard fence <u>does not</u> appear to have a negative impact on any other adjacent residential properties; however, front yard fences are discretionary decisions for the Planning and Zoning Commission. Should the Planning and Zoning Commission have any questions concerning the applicant's request, staff will be available at the meeting on August 27, 2024.