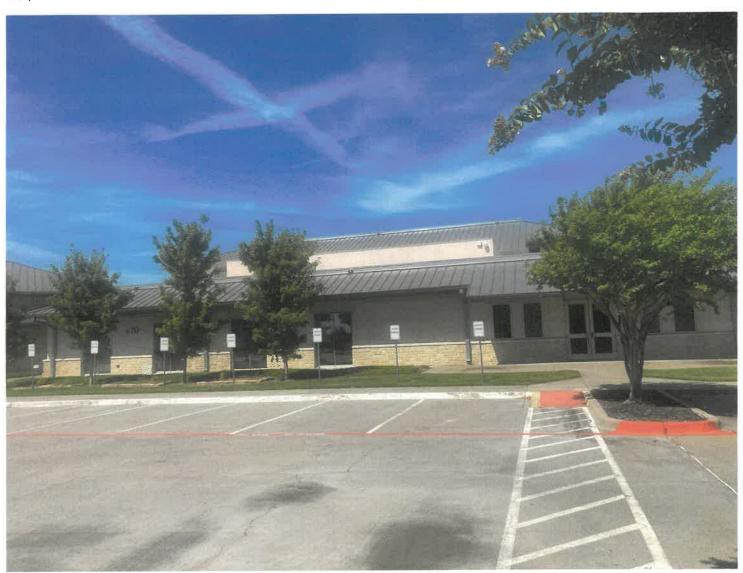

SUBJECT: MIS2024-017; Exception for a Front Yard Fence for 670 N. Stodghill Road

The applicant, Danny Mayberry, is requesting the approval of an exception for a front yard fence. The subject property is located on a 15.159-acre parcel of land (i.e. Lot 1, Block A, Rockwall Lakeside Church of Christ Addition) addressed as 670 N. Stodghill Road. The applicant has indicated that the purpose of the proposed front yard fence is to secure a play area for kids that are

three (3) years old or younger. In addition, the proposed fence will be: [1] constructed using wrought-iron, [2] be 48-inches in height, and [3] be 50.00% transparent.

According to Article 13, Definitions, of the Unified Development Code (UDC), a fence is defined as "(a)ny wall or structure of any material for which the purpose is to provide protection from intrusion, both physical and visual, to prevent escape, mark a boundary, enclose, screen, restrict access to, or decorate any lot, building, or structure." In addition, Subsection 08.04(D)(2) of Article 08, Landscape and Fence Standards, of the Unified Development Code (UDC) states that, "(n)o fence shall be constructed in the front yard of a non-residential property without being granted an exception from the Planning and Zoning Commission..." This section goes on to lay out the criteria to be considered by the Planning and Zoning Commission when reviewing exceptions for front yard fences. This criterion is as follows: (a) the fence is to be 50.00% transparent, (b) the fence does not exceed eight (8) feet (or 96-inches) in height, and (c) opaque fences should be prohibited. In this case, the fence meets all of the requirements for a front yard fence. With this being said, this request will require an exception for a front yard fence from the Planning and Zoning Commission.