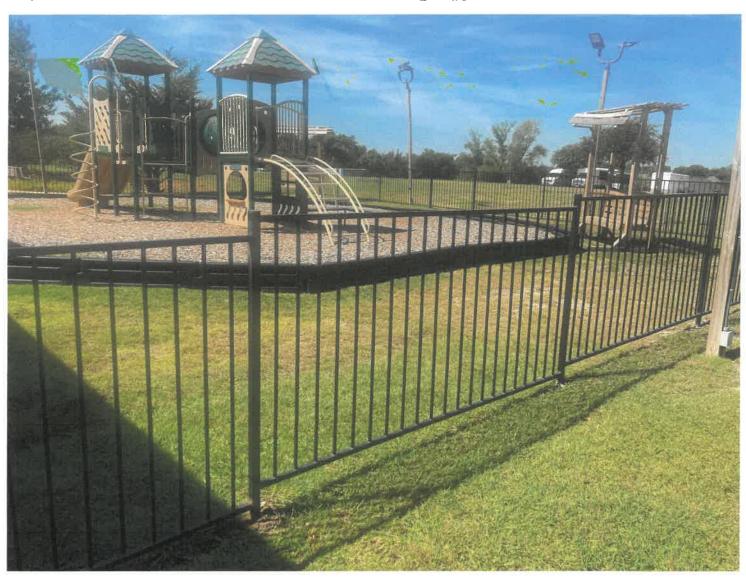

SUBJECT: MIS2024-017; Exception for a Front Yard Fence for 670 N. Stodghill Road

The applicant, Danny Mayberry, is requesting the approval of an exception for a front yard fence. The subject property is located on a 15.159-acre parcel of land (i.e. Lot 1, Block A, Rockwall Lakeside Church of Christ Addition) addressed as 670 N. Stodghill Road. The applicant has indicated that the purpose of the proposed front yard fence is to secure a play area for kids that are

three (3) years old or younger. In addition, the proposed fence will be: [1] constructed using wrought-iron, [2] be 48-inches in height, and [3] be 50.00% transparent.

According to Article 13, Definitions, of the Unified Development Code (UDC), a fence is defined as "(a)ny wall or structure of any material for which the purpose is to provide protection from intrusion, both physical and visual, to prevent escape, mark a boundary, enclose, screen, restrict access to, or decorate any lot, building, or structure." In addition, Subsection 08.04(D)(2) of Article 08, Landscape and Fence Standards, of the Unified Development Code (UDC) states that, "(n)o fence shall be constructed in the front yard of a non-residential property without being granted an exception from the Planning and Zoning Commission..." This section goes on to lay out the criteria to be considered by the Planning and Zoning Commission when reviewing exceptions for front yard fences. This criterion is as follows: (a) the fence is to be 50.00% transparent, (b) the fence does not exceed eight (8) feet (or 96-inches) in height, and (c) opaque fences should be prohibited. In this case, the fence meets all of the requirements for a front yard fence. With this being said, this request will require an exception for a front yard fence from the Planning and Zoning Commission.

- I.4 According to Article 13, Definitions, of the Unified Development Code (UDC), a fence is defined as "(a)ny wall or structure of any material for which the purpose is to provide protection from intrusion, both physical and visual, to prevent escape, mark a boundary, enclose, screen, restrict access to, or decorate any lot, building, or structure."
- 1.5 In this case, the applicant is proposing a 48-inch, wrought-iron front-yard fence on the subject property. This appears to be in conformance with the criteria for front yard fences.
- I.6 Please note the scheduled meeting for this case:
- 1) Planning & Zoning meeting will be held on August 27, 2024 at 6pm in the council chambers at City Hall.
- 1.7 Please note that a representative is required to be present for the meeting to answer any questions the Planning and Zoning Commission may have regarding your request.