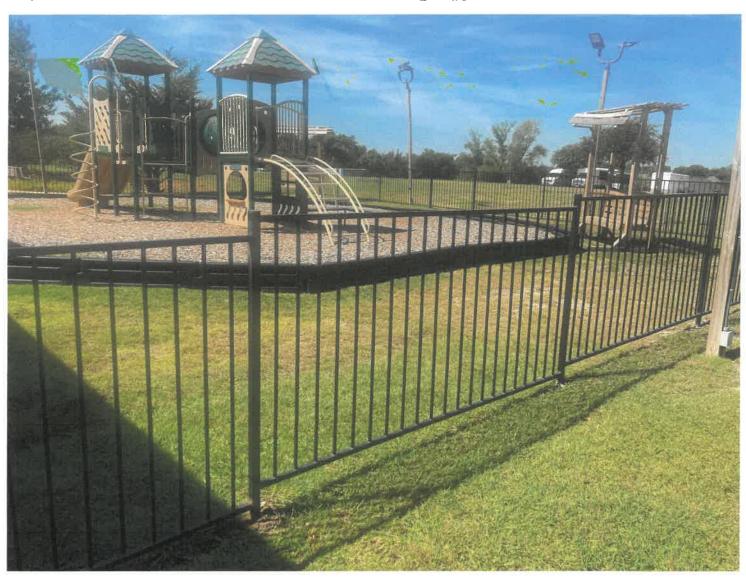

# **Application Letter**

As the churches preschool grows we are wanting to add a fence in the front of our building so the kids will have a more secure and state approved play area for the 3year olds and younger.

SUBJECT: MIS2024-017; Exception for a Front Yard Fence for 670 N. Stodghill Road

The applicant, Danny Mayberry, is requesting the approval of an exception for a front yard fence. The subject property is located on a 15.159-acre parcel of land (i.e. Lot 1, Block A, Rockwall Lakeside Church of Christ Addition) addressed as 670 N. Stodghill Road. The applicant has indicated that the purpose of the proposed front yard fence is to secure a play area for kids that are

three (3) years old or younger. In addition, the proposed fence will be: [1] constructed using wrought-iron, [2] be 48-inches in height, and [3] be 50.00% transparent.

According to Article 13, Definitions, of the Unified Development Code (UDC), a fence is defined as "(a)ny wall or structure of any material for which the purpose is to provide protection from intrusion, both physical and visual, to prevent escape, mark a boundary, enclose, screen, restrict access to, or decorate any lot, building, or structure." In addition, Subsection 08.04(D)(2) of Article 08, Landscape and Fence Standards, of the Unified Development Code (UDC) states that, "(n)o fence shall be constructed in the front yard of a non-residential property without being granted an exception from the Planning and Zoning Commission..." This section goes on to lay out the criteria to be considered by the Planning and Zoning Commission when reviewing exceptions for front yard fences. This criterion is as follows: (a) the fence is to be 50.00% transparent, (b) the fence does not exceed eight (8) feet (or 96-inches) in height, and (c) opaque fences should be prohibited. In this case, the fence meets all of the requirements for a front yard fence. With this being said, this request will require an exception for a front yard fence from the Planning and Zoning Commission.