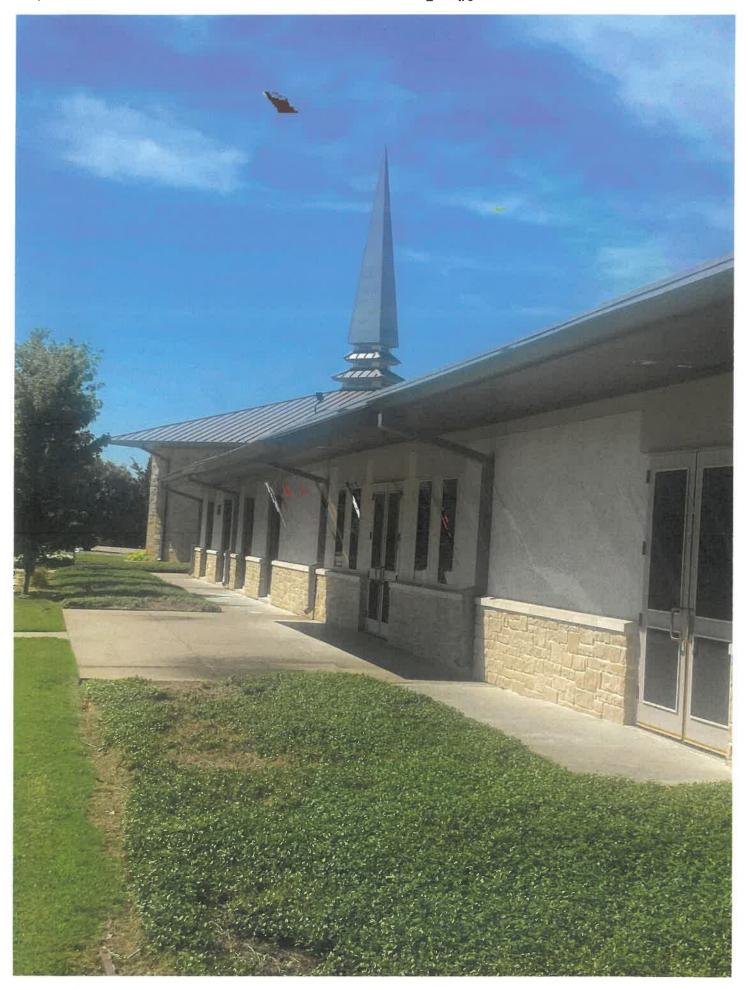

SUBJECT: MIS2024-017; Exception for a Front Yard Fence for 670 N. Stodghill Road

The applicant, Danny Mayberry, is requesting the approval of an exception for a front yard fence. The subject property is located on a 15.159-acre parcel of land (i.e. Lot 1, Block A, Rockwall Lakeside Church of Christ Addition) addressed as 670 N. Stodghill Road. The applicant has indicated that the purpose of the proposed front yard fence is to secure a play area for kids that are

three (3) years old or younger. In addition, the proposed fence will be: [1] constructed using wrought-iron, [2] be 48-inches in height, and [3] be 50.00% transparent.

According to Article 13, Definitions, of the Unified Development Code (UDC), a fence is defined as "(a)ny wall or structure of any material for which the purpose is to provide protection from intrusion, both physical and visual, to prevent escape, mark a boundary, enclose, screen, restrict access to, or decorate any lot, building, or structure." In addition, Subsection 08.04(D)(2) of Article 08, Landscape and Fence Standards, of the Unified Development Code (UDC) states that, "(n)o fence shall be constructed in the front yard of a non-residential property without being granted an exception from the Planning and Zoning Commission..." This section goes on to lay out the criteria to be considered by the Planning and Zoning Commission when reviewing exceptions for front yard fences. This criterion is as follows: (a) the fence is to be 50.00% transparent, (b) the fence does not exceed eight (8) feet (or 96-inches) in height, and (c) opaque fences should be prohibited. In this case, the fence meets all of the requirements for a front yard fence. With this being said, this request will require an exception for a front yard fence from the Planning and Zoning Commission.