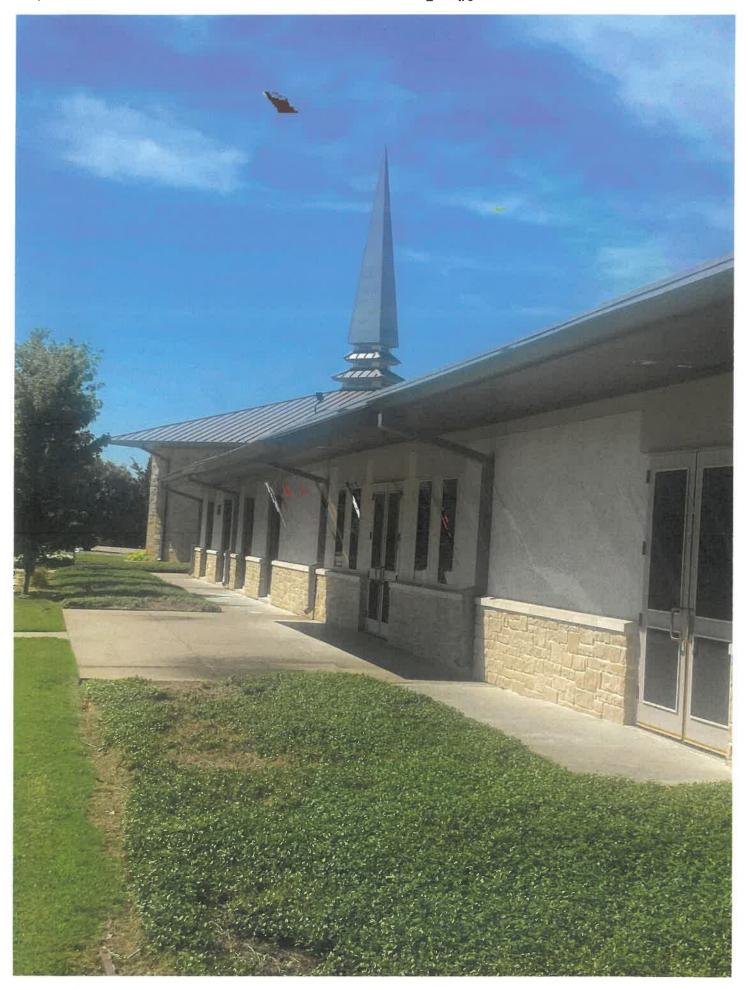

# **Application Letter**

As the churches preschool grows we are wanting to add a fence in the front of our building so the kids will have a more secure and state approved play area for the 3year olds and younger.

SUBJECT: MIS2024-017; Exception for a Front Yard Fence for 670 N. Stodghill Road

The applicant, Danny Mayberry, is requesting the approval of an exception for a front yard fence. The subject property is located on a 15.159-acre parcel of land (i.e. Lot 1, Block A, Rockwall Lakeside Church of Christ Addition) addressed as 670 N. Stodghill Road. The applicant has indicated that the purpose of the proposed front yard fence is to secure a play area for kids that are