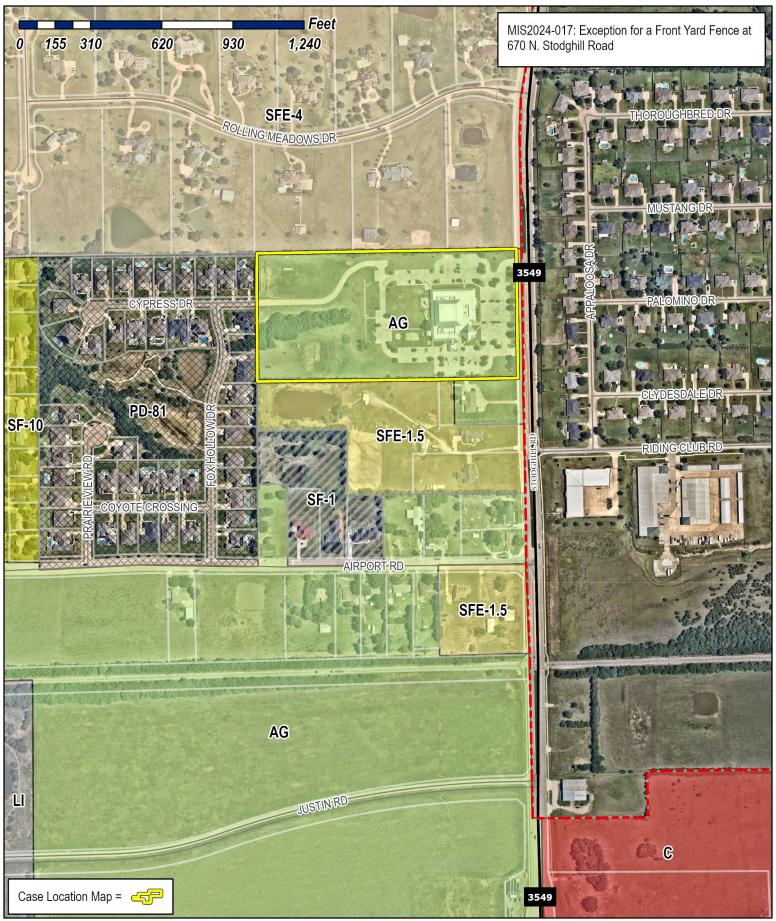

SUBJECT: MIS2024-017; Exception for a Front Yard Fence for 670 N. Stodghill Road

The applicant, Danny Mayberry, is requesting the approval of an exception for a front yard fence. The subject property is located on a 15.159-acre parcel of land (i.e. Lot 1, Block A, Rockwall Lakeside Church of Christ Addition) addressed as 670 N. Stodghill Road. The applicant has indicated that the purpose of the proposed front yard fence is to secure a play area for kids that are

FIGURE 1: PROPOSED FRONT YARD FENCE LOCATION (RED LINE IS THE FENCE LOCATION)

Staff should note that the front yard fence requirements were written with the intent of restricting front yard fences that completely or partially enclose or impair visibility of the primary structure, and that the applicant's fence does not appear to be intended to enclose or impair visibility of the primary structure. Based on this the proposed front yard fence <u>does not</u> appear to have a negative impact on any other adjacent residential properties; however, front yard fences are discretionary decisions for the Planning and Zoning Commission. Should the Planning and Zoning Commission have any questions concerning the applicant's request, staff will be available at the meeting on August 27, 2024.

Case for an Exception for a Front Yard Fence on a 15.159-acre parcel of land identified as Lot 1, Block A, Rockwall Lakeside Chruch of Christ Addition, City of Rockwall, Rockwall County, Texas, zoned Agricultural (AG) District, situated within the FM-549 Overlay

(FM-549 OV) District, addressed as 670 N. Stodghill Road, and take any action necessary.

| DEPARTMENT                    | REVIEWER                                         | DATE OF REVIEW                     | STATUS OF PROJECT    |
|-------------------------------|--------------------------------------------------|------------------------------------|----------------------|
| ENGINEERING                   | Madelyn Price                                    | 08/22/2024                         | Approved w/ Comments |
| 08/22/2024: 1. Show on permi  | t plans all existing easements to ensure fence i | s not located within the easement. |                      |
| DEPARTMENT                    | REVIEWER                                         | DATE OF REVIEW                     | STATUS OF PROJECT    |
| BUILDING                      | Craig Foshee                                     | 08/23/2024                         | Approved w/ Comments |
| 08/23/2024: Fence permit thro | ugh the Building Inspection Department will be   | required.                          |                      |
| DEPARTMENT                    | REVIEWER                                         | DATE OF REVIEW                     | STATUS OF PROJECT    |
| FIRE                          | Ariana Kistner                                   | 08/19/2024                         | Approved             |
| No Comments                   |                                                  |                                    |                      |
| DEPARTMENT                    | REVIEWER                                         | DATE OF REVIEW                     | STATUS OF PROJECT    |
| GIS                           | Lance Singleton                                  | 08/19/2024                         | Approved             |
| No Comments                   |                                                  |                                    |                      |
| DEPARTMENT                    | REVIEWER                                         | DATE OF REVIEW                     | STATUS OF PROJECT    |
| POLICE                        | Chris Cleveland                                  | 08/16/2024                         | Approved             |
| No Comments                   |                                                  |                                    |                      |
| DEPARTMENT                    | REVIEWER                                         | DATE OF REVIEW                     | STATUS OF PROJECT    |
| PARKS                         | Travis Sales                                     | 08/19/2024                         | Approved             |
| No Comments                   |                                                  |                                    |                      |
| DEPARTMENT                    | REVIEWER                                         | DATE OF REVIEW                     | STATUS OF PROJECT    |
| PLANNING                      | Bethany Ross                                     | 08/16/2024                         | Approved w/ Comments |

Please address the following comments (M= Mandatory Comments; I = Informational Comments)

- I.1 This is a request approval of a Miscellaneous Case for an Exception for a Front Yard Fence on a 15.159-acre parcel of land identified as Lot 1, Block A, Rockwall Lakeside Chruch of Christ Addition, City of Rockwall, Rockwall County, Texas, zoned Agricultural (AG) District, situated within the FM-549 Overlay (FM-549 OV) District, addressed as 670 N. Stodghill Road.
- I.2 For questions or comments concerning this case please contact Bethany Ross in the Planning Department at (972) 772-6488 or email bross@rockwall.com.
- 1.3 Subsection 08.04(D)(2), Front Yard Fences, of Article 08, Landscape and Fence Standards, of the Unified Development Code (UDC) states: