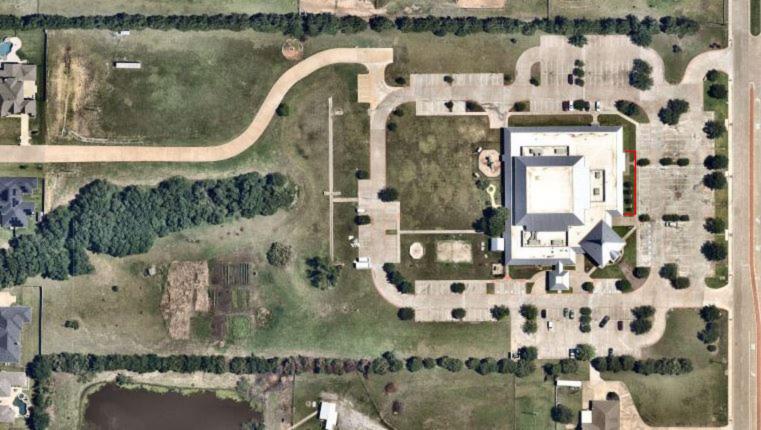

SUBJECT: MIS2024-017; Exception for a Front Yard Fence for 670 N. Stodghill Road

The applicant, Danny Mayberry, is requesting the approval of an exception for a front yard fence. The subject property is located on a 15.159-acre parcel of land (i.e. Lot 1, Block A, Rockwall Lakeside Church of Christ Addition) addressed as 670 N. Stodghill Road. The applicant has indicated that the purpose of the proposed front yard fence is to secure a play area for kids that are

FIGURE 1: PROPOSED FRONT YARD FENCE LOCATION (RED LINE IS THE FENCE LOCATION)

Staff should note that the front yard fence requirements were written with the intent of restricting front yard fences that completely or partially enclose or impair visibility of the primary structure, and that the applicant's fence does not appear to be intended to enclose or impair visibility of the primary structure. Based on this the proposed front yard fence <u>does not</u> appear to have a negative impact on any other adjacent residential properties; however, front yard fences are discretionary decisions for the Planning and Zoning Commission. Should the Planning and Zoning Commission have any questions concerning the applicant's request, staff will be available at the meeting on August 27, 2024.