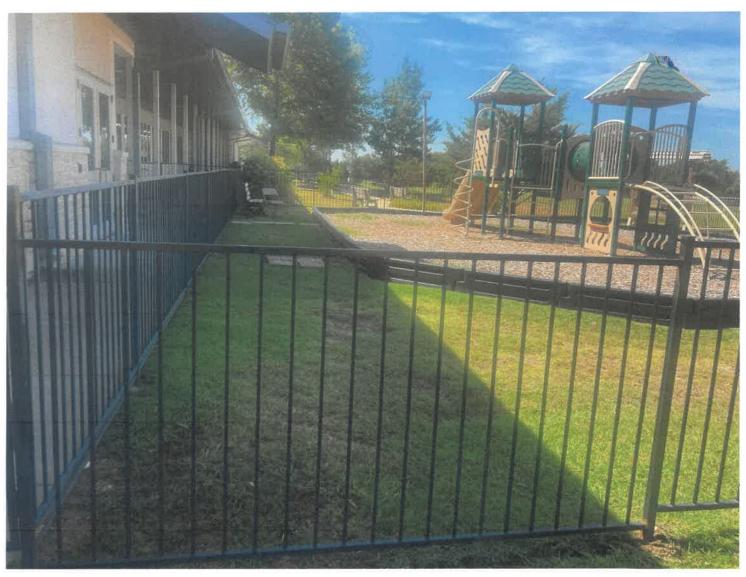

# **Application Letter**

As the churches preschool grows we are wanting to add a fence in the front of our building so the kids will have a more secure and state approved play area for the 3year olds and younger.

SUBJECT: MIS2024-017; Exception for a Front Yard Fence for 670 N. Stodghill Road

The applicant, Danny Mayberry, is requesting the approval of an exception for a front yard fence. The subject property is located on a 15.159-acre parcel of land (i.e. Lot 1, Block A, Rockwall Lakeside Church of Christ Addition) addressed as 670 N. Stodghill Road. The applicant has indicated that the purpose of the proposed front yard fence is to secure a play area for kids that are

three (3) years old or younger. In addition, the proposed fence will be: [1] constructed using wrought-iron, [2] be 48-inches in height, and [3] be 50.00% transparent.

According to Article 13, Definitions, of the Unified Development Code (UDC), a fence is defined as "(a)ny wall or structure of any material for which the purpose is to provide protection from intrusion, both physical and visual, to prevent escape, mark a boundary, enclose, screen, restrict access to, or decorate any lot, building, or structure." In addition, Subsection 08.04(D)(2) of Article 08, Landscape and Fence Standards, of the Unified Development Code (UDC) states that, "(n)o fence shall be constructed in the front yard of a non-residential property without being granted an exception from the Planning and Zoning Commission..." This section goes on to lay out the criteria to be considered by the Planning and Zoning Commission when reviewing exceptions for front yard fences. This criterion is as follows: (a) the fence is to be 50.00% transparent, (b) the fence does not exceed eight (8) feet (or 96-inches) in height, and (c) opaque fences should be prohibited. In this case, the fence meets all of the requirements for a front yard fence. With this being said, this request will require an exception for a front yard fence from the Planning and Zoning Commission.