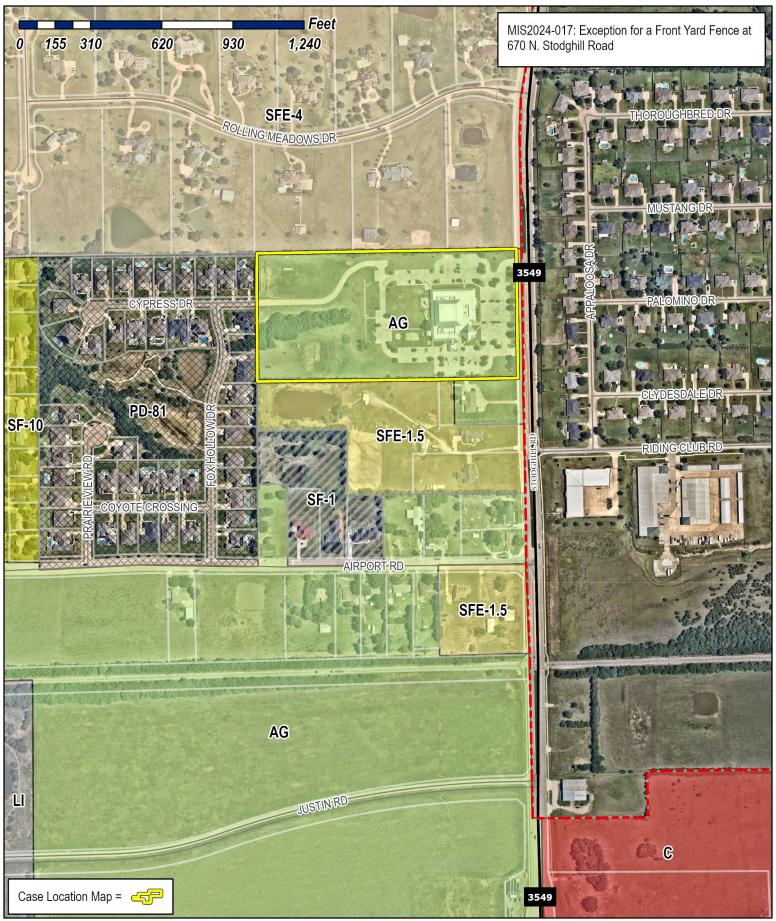

SUBJECT: MIS2024-017; Exception for a Front Yard Fence for 670 N. Stodghill Road

The applicant, Danny Mayberry, is requesting the approval of an exception for a front yard fence. The subject property is located on a 15.159-acre parcel of land (i.e. Lot 1, Block A, Rockwall Lakeside Church of Christ Addition) addressed as 670 N. Stodghill Road. The applicant has indicated that the purpose of the proposed front yard fence is to secure a play area for kids that are

Case for an Exception for a Front Yard Fence on a 15.159-acre parcel of land identified as Lot 1, Block A, Rockwall Lakeside Chruch of Christ Addition, City of Rockwall, Rockwall County, Texas, zoned Agricultural (AG) District, situated within the FM-549 Overlay

(FM-549 OV) District, addressed as 670 N. Stodghill Road, and take any action necessary.

| DEPARTMENT                    | REVIEWER                                         | DATE OF REVIEW                     | STATUS OF PROJECT    |
|-------------------------------|--------------------------------------------------|------------------------------------|----------------------|
| ENGINEERING                   | Madelyn Price                                    | 08/22/2024                         | Approved w/ Comments |
| 08/22/2024: 1. Show on permi  | t plans all existing easements to ensure fence i | s not located within the easement. |                      |
| DEPARTMENT                    | REVIEWER                                         | DATE OF REVIEW                     | STATUS OF PROJECT    |
| BUILDING                      | Craig Foshee                                     | 08/23/2024                         | Approved w/ Comments |
| 08/23/2024: Fence permit thro | ugh the Building Inspection Department will be   | required.                          |                      |
| DEPARTMENT                    | REVIEWER                                         | DATE OF REVIEW                     | STATUS OF PROJECT    |
| FIRE                          | Ariana Kistner                                   | 08/19/2024                         | Approved             |
| No Comments                   |                                                  |                                    |                      |
| DEPARTMENT                    | REVIEWER                                         | DATE OF REVIEW                     | STATUS OF PROJECT    |
| GIS                           | Lance Singleton                                  | 08/19/2024                         | Approved             |
| No Comments                   |                                                  |                                    |                      |
| DEPARTMENT                    | REVIEWER                                         | DATE OF REVIEW                     | STATUS OF PROJECT    |
| POLICE                        | Chris Cleveland                                  | 08/16/2024                         | Approved             |
| No Comments                   |                                                  |                                    |                      |
| DEPARTMENT                    | REVIEWER                                         | DATE OF REVIEW                     | STATUS OF PROJECT    |
| PARKS                         | Travis Sales                                     | 08/19/2024                         | Approved             |
| No Comments                   |                                                  |                                    |                      |
| DEPARTMENT                    | REVIEWER                                         | DATE OF REVIEW                     | STATUS OF PROJECT    |
| PLANNING                      | Bethany Ross                                     | 08/16/2024                         | Approved w/ Comments |

Please address the following comments (M= Mandatory Comments; I = Informational Comments)

- I.1 This is a request approval of a Miscellaneous Case for an Exception for a Front Yard Fence on a 15.159-acre parcel of land identified as Lot 1, Block A, Rockwall Lakeside Chruch of Christ Addition, City of Rockwall, Rockwall County, Texas, zoned Agricultural (AG) District, situated within the FM-549 Overlay (FM-549 OV) District, addressed as 670 N. Stodghill Road.
- I.2 For questions or comments concerning this case please contact Bethany Ross in the Planning Department at (972) 772-6488 or email bross@rockwall.com.
- 1.3 Subsection 08.04(D)(2), Front Yard Fences, of Article 08, Landscape and Fence Standards, of the Unified Development Code (UDC) states: