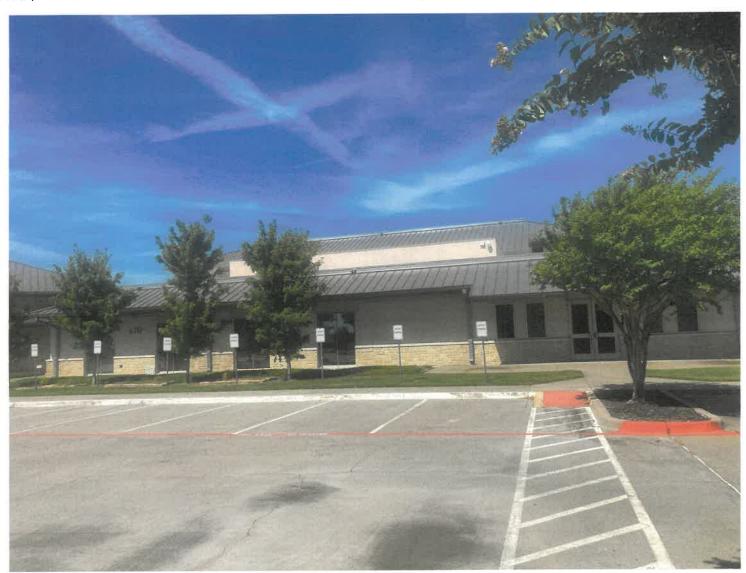

# **Application Letter**

As the churches preschool grows we are wanting to add a fence in the front of our building so the kids will have a more secure and state approved play area for the 3year olds and younger.

SUBJECT: MIS2024-017; Exception for a Front Yard Fence for 670 N. Stodghill Road

The applicant, Danny Mayberry, is requesting the approval of an exception for a front yard fence. The subject property is located on a 15.159-acre parcel of land (i.e. Lot 1, Block A, Rockwall Lakeside Church of Christ Addition) addressed as 670 N. Stodghill Road. The applicant has indicated that the purpose of the proposed front yard fence is to secure a play area for kids that are