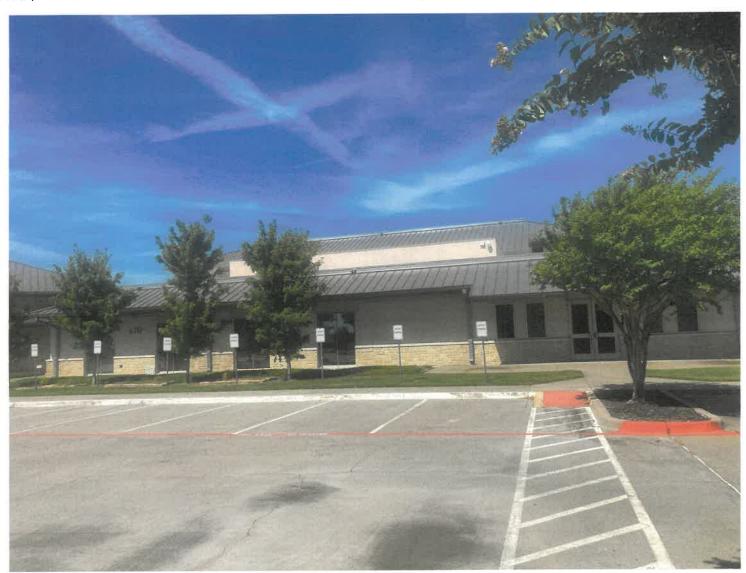

SUBJECT: MIS2024-017; Exception for a Front Yard Fence for 670 N. Stodghill Road

The applicant, Danny Mayberry, is requesting the approval of an exception for a front yard fence. The subject property is located on a 15.159-acre parcel of land (i.e. Lot 1, Block A, Rockwall Lakeside Church of Christ Addition) addressed as 670 N. Stodghill Road. The applicant has indicated that the purpose of the proposed front yard fence is to secure a play area for kids that are

three (3) years old or younger. In addition, the proposed fence will be: [1] constructed using wrought-iron, [2] be 48-inches in height, and [3] be 50.00% transparent.

According to Article 13, Definitions, of the Unified Development Code (UDC), a fence is defined as "(a)ny wall or structure of any material for which the purpose is to provide protection from intrusion, both physical and visual, to prevent escape, mark a boundary, enclose, screen, restrict access to, or decorate any lot, building, or structure." In addition, Subsection 08.04(D)(2) of Article 08, Landscape and Fence Standards, of the Unified Development Code (UDC) states that, "(n)o fence shall be constructed in the front yard of a non-residential property without being granted an exception from the Planning and Zoning Commission..." This section goes on to lay out the criteria to be considered by the Planning and Zoning Commission when reviewing exceptions for front yard fences. This criterion is as follows: (a) the fence is to be 50.00% transparent, (b) the fence does not exceed eight (8) feet (or 96-inches) in height, and (c) opaque fences should be prohibited. In this case, the fence meets all of the requirements for a front yard fence. With this being said, this request will require an exception for a front yard fence from the Planning and Zoning Commission.