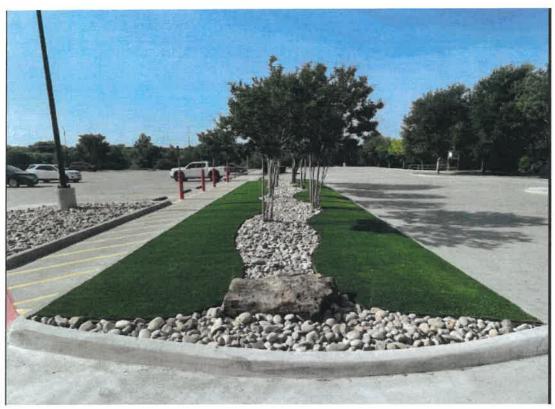

**DATE:** June 25, 2024

SUBJECT: MIS2024-011; Exception Request for 1225 State Highway 276 (i.e. Costco)

The applicant, Gavin Jones, is requesting the approval of an *Exception* to allow artificial or synthetic plant materials (*i.e.* artificial turf/grass). The subject property is located on a 33.17-acre parcel of land (*i.e.* Lot 1R, Block 1, Rockwall Centres Corners Addition) and is addressed as 1225 SH-276. In this case, the applicant is requesting to allow artificial turf that has already been installed in a parking lot island to remain. Staff should note that this case was referred to the Planning and Zoning Department from the Neighborhood Improvement Services (NIS) Division as part of an enforcement action on the property (*i.e.* Case No. CE2024-2222). Based on the applicant's letter, they are requesting to retain the artificial turf on a median in order to further enhance the look of their parking lot (see Figure 1).

FIGURE 1: MEDIAN WITH ARTIFICIAL TURF

According to Section 04, Landscape Materials, of Article 08, Landscape and Fence Standards, of the Unified Development Code (UDC), "(a)rtificial or synthetic plant materials (e.g. artificial grass, turf, trees shrubs) shall be prohibited on all non-residentially zoned property; however, the Planning and Zoning Commission can grant an Exception in accordance with the procedures contained in Article 09.01, Exceptions to the General Standards, of Article 11, Development Applications and Review Procedures, of the Unified Development Code (UDC) where it is found that the artificial plant materials are integral to the operations of the proposed nonresidential land use or where it will serve as an on-site amenity to the non-residential land use." The applicant's letter indicates that the artificial area was installed approximately one (1) year ago, and that the median also consists of natural rock that was placed on the property as a sustainability and water saving measure. In addition,

the applicant has indicated that the subject property consists of over ~20.00-acres of natural landscaping, including mature trees, shrubs, and river rock. Of those ~20.00-acres, the only place consisting of artificial turf would be the median by the store entrance. Staff should note that the applicant's request does not seem to negatively impact the overall look of the existing Costco location or its parking lot, and that the artificial landscaping in the median seems to have been well maintained since its installation; however, approval of an exception is a discretionary decision for the Planning and Zoning Commission. Should the Planning and Zoning Commission have any questions concerning the applicant's request, staff will be available at the meeting on *June 25*, 2024.