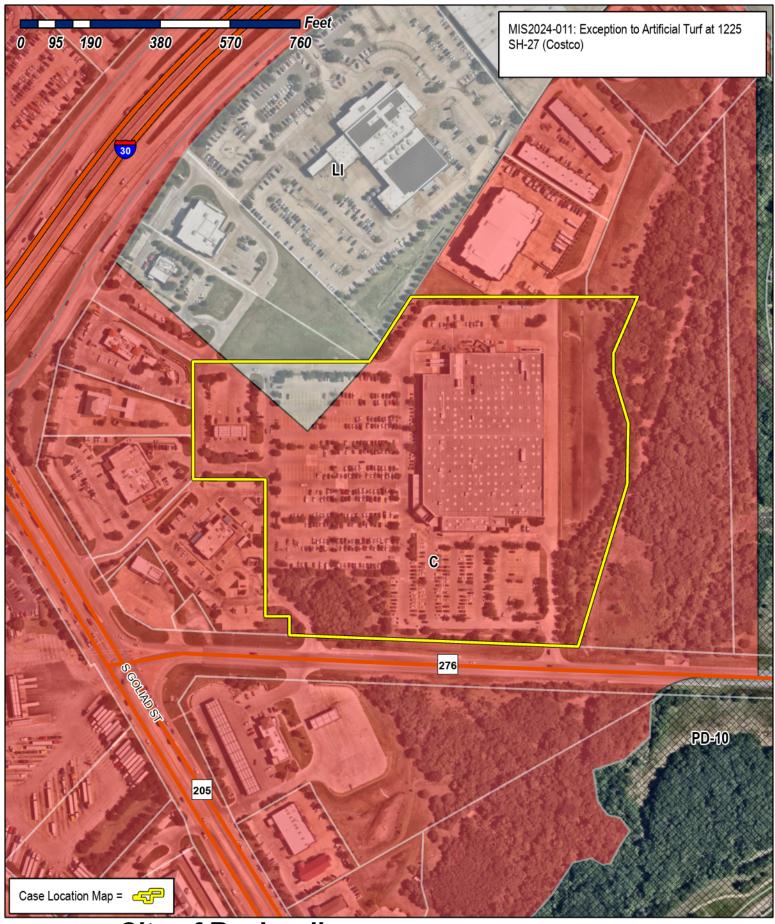

**DATE:** June 25, 2024

SUBJECT: MIS2024-011; Exception Request for 1225 State Highway 276 (i.e. Costco)

The applicant, Gavin Jones, is requesting the approval of an *Exception* to allow artificial or synthetic plant materials (*i.e.* artificial turf/grass). The subject property is located on a 33.17-acre parcel of land (*i.e.* Lot 1R, Block 1, Rockwall Centres Corners Addition) and is addressed as 1225 SH-276. In this case, the applicant is requesting to allow artificial turf that has already been installed in a parking lot island to remain. Staff should note that this case was referred to the Planning and Zoning Department from the Neighborhood Improvement Services (NIS) Division as part of an enforcement action on the property (*i.e.* Case No. CE2024-2222). Based on the applicant's letter, they are requesting to retain the artificial turf on a median in order to further enhance the look of their parking lot (see Figure 1).

Case for an Exception to allow artificial or synthetic plant materials on a 33.17-acre parcel of land identified as Lot 1R, Block 1,

Rockwall Centre Corners Addition, City of Rockwall, Rockwall County, Texas, zoned Commercial (C) District, situated within IH-30

Overlay (IH-30 OV) District and the SH-276 Overlay (SH-276 OV) District, addressed as 1225 SH-276, and take any action necessary.

| DEPARTMENT                      | REVIEWER                                               | DATE OF REVIEW                                    | STATUS OF PROJECT                           |
|---------------------------------|--------------------------------------------------------|---------------------------------------------------|---------------------------------------------|
| ENGINEERING                     | Madelyn Price                                          | 06/18/2024                                        | Approved                                    |
| No Comments                     |                                                        |                                                   |                                             |
| DEPARTMENT                      | REVIEWER                                               | DATE OF REVIEW                                    | STATUS OF PROJECT                           |
| BUILDING                        | Craig Foshee                                           | 06/17/2024                                        | Approved w/ Comments                        |
| 06/17/2024: If approved will ne | eed to obtain a permit for the artificial turf with Bu | ulding Inspection Department and must provide the | specification sheets on the turf installed. |
| DEPARTMENT                      | REVIEWER                                               | DATE OF REVIEW                                    | STATUS OF PROJECT                           |
| FIRE                            | Ariana Kistner                                         | 06/20/2024                                        | Approved                                    |
| No Comments                     |                                                        |                                                   |                                             |
| DEPARTMENT                      | REVIEWER                                               | DATE OF REVIEW                                    | STATUS OF PROJECT                           |
| GIS                             | Lance Singleton                                        | 06/17/2024                                        | Approved                                    |
| No Comments                     |                                                        |                                                   |                                             |
| DEPARTMENT                      | REVIEWER                                               | DATE OF REVIEW                                    | STATUS OF PROJECT                           |
| POLICE                          | Chris Cleveland                                        | 06/11/2024                                        | Approved                                    |
| No Comments                     |                                                        |                                                   |                                             |
| DEPARTMENT                      | REVIEWER                                               | DATE OF REVIEW                                    | STATUS OF PROJECT                           |
| PARKS                           | Travis Sales                                           | 06/17/2024                                        | Approved w/ Comments                        |
| 06/17/2024: Creates more of a   | heat island and conflicts with our UDC                 |                                                   |                                             |
| DEPARTMENT                      | REVIEWER                                               | DATE OF REVIEW                                    | STATUS OF PROJECT                           |
| PLANNING                        | Angelica Guevara                                       | 06/19/2024                                        | Approved w/ Comments                        |