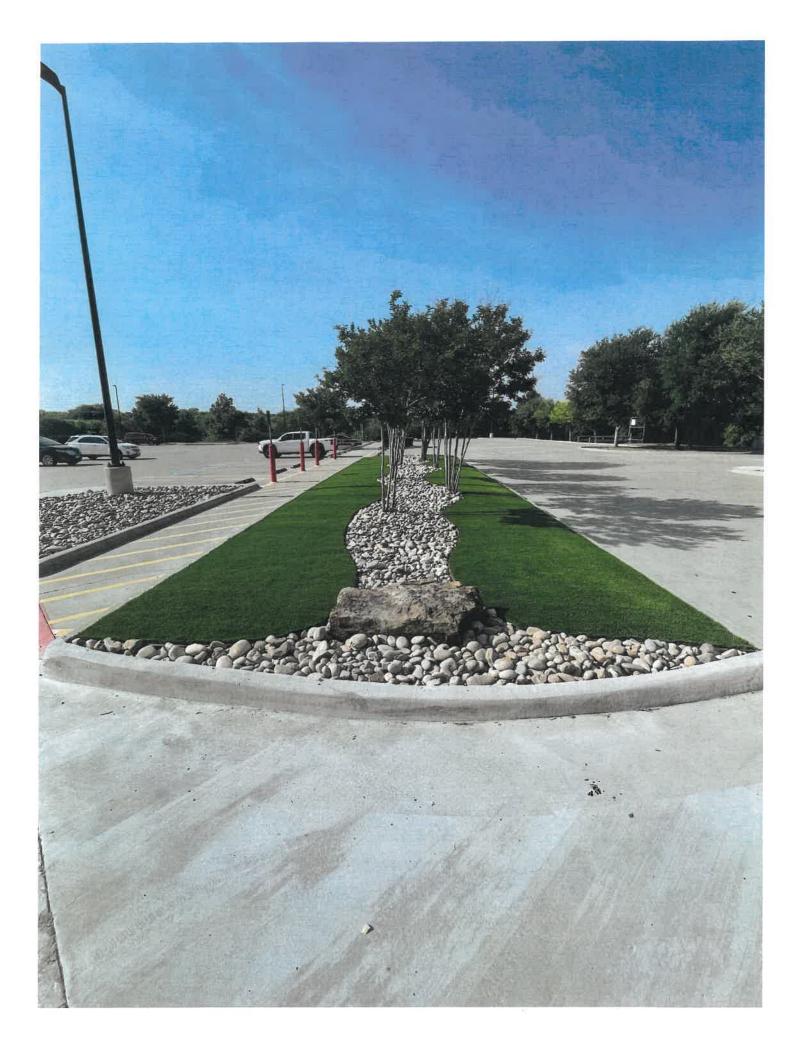

**DATE:** June 25, 2024

SUBJECT: MIS2024-011; Exception Request for 1225 State Highway 276 (i.e. Costco)

The applicant, Gavin Jones, is requesting the approval of an *Exception* to allow artificial or synthetic plant materials (*i.e.* artificial turf/grass). The subject property is located on a 33.17-acre parcel of land (*i.e.* Lot 1R, Block 1, Rockwall Centres Corners Addition) and is addressed as 1225 SH-276. In this case, the applicant is requesting to allow artificial turf that has already been installed in a parking lot island to remain. Staff should note that this case was referred to the Planning and Zoning Department from the Neighborhood Improvement Services (NIS) Division as part of an enforcement action on the property (*i.e.* Case No. CE2024-2222). Based on the applicant's letter, they are requesting to retain the artificial turf on a median in order to further enhance the look of their parking lot (see Figure 1).

FIGURE 1: MEDIAN WITH ARTIFICIAL TURF

According to Section 04, Landscape Materials, of Article 08, Landscape and Fence Standards, of the Unified Development Code (UDC), "(a)rtificial or synthetic plant materials (e.g. artificial grass, turf, trees shrubs) shall be prohibited on all non-residentially zoned property; however, the Planning and Zoning Commission can grant an Exception in accordance with the procedures contained in Article 09.01, Exceptions to the General Standards, of Article 11, Development Applications and Review Procedures, of the Unified Development Code (UDC) where it is found that the artificial plant materials are integral to the operations of the proposed nonresidential land use or where it will serve as an on-site amenity to the non-residential land use." The applicant's letter indicates that the artificial area was installed approximately one (1) year ago, and that the median also consists of natural rock that was placed on the property as a sustainability and water saving measure. In addition,

the applicant has indicated that the subject property consists of over ~20.00-acres of natural landscaping, including mature trees, shrubs, and river rock. Of those ~20.00-acres, the only place consisting of artificial turf would be the median by the store entrance. Staff should note that the applicant's request does not seem to negatively impact the overall look of the existing Costco location or its parking lot, and that the artificial landscaping in the median seems to have been well maintained since its installation; however, approval of an exception is a discretionary decision for the Planning and Zoning Commission. Should the Planning and Zoning Commission have any questions concerning the applicant's request, staff will be available at the meeting on *June 25*, 2024.