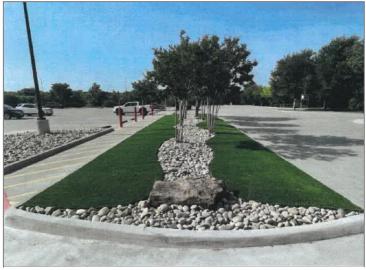

**DATE:** June 25, 2024

SUBJECT: MIS2024-011; Exception Request for 1225 State Highway 276 (i.e. Costco)

The applicant, Gavin Jones, is requesting the approval of an *Exception* to allow artificial or synthetic plant materials (*i.e.* artificial turf/grass). The subject property is located on a 33.17-acre parcel of land (*i.e.* Lot 1R, Block 1, Rockwall Centres Corners Addition) and is addressed as 1225 SH-276. In this case, the applicant is requesting to allow artificial turf that has already been installed in a parking lot island to remain. Staff should note that this case was referred to the Planning and Zoning Department from the Neighborhood Improvement Services (NIS) Division as part of an enforcement action on the property (*i.e.* Case No. CE2024-2222). Based on the applicant's letter, they are requesting to retain the artificial turf on a median in order to further enhance the look of their parking lot (see Figure 1).

FIGURE 1: MEDIAN WITH ARTIFICIAL TURF

According to Section 04, Landscape Materials, of Article 08, Landscape and Fence Standards, of the Unified Development Code (UDC), "(a)rtificial or synthetic plant materials (e.g. artificial grass, turf, trees shrubs) shall be prohibited on all non-residentially zoned property; however, the Planning and Zoning Commission can grant an Exception in accordance with the procedures contained in Article 09.01, Exceptions to the General Standards, of Article 11, Development Applications and Review Procedures, of the Unified Development Code (UDC) where it is found that the artificial plant materials are integral to the operations of the proposed nonresidential land use or where it will serve as an on-site amenity to the non-residential land use." The applicant's letter indicates that the artificial area was installed approximately one (1) year ago, and that the median also consists of natural rock that was placed on the property as a sustainability and water saving measure. In addition,

the applicant has indicated that the subject property consists of over ~20.00-acres of natural landscaping, including mature trees, shrubs, and river rock. Of those ~20.00-acres, the only place consisting of artificial turf would be the median by the store entrance. Staff should note that the applicant's request does not seem to negatively impact the overall look of the existing Costco location or its parking lot, and that the artificial landscaping in the median seems to have been well maintained since its installation; however, approval of an exception is a discretionary decision for the Planning and Zoning Commission. Should the Planning and Zoning Commission have any questions concerning the applicant's request, staff will be available at the meeting on *June 25*, 2024.