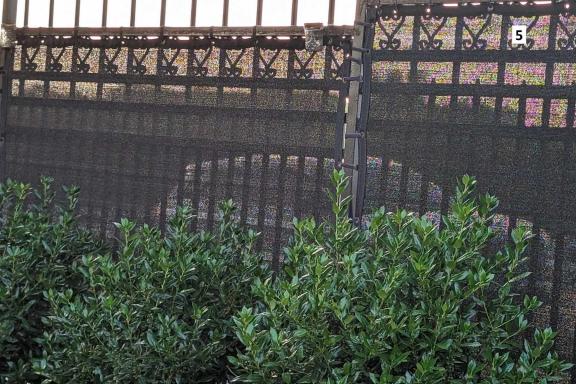

I am requesting a variance to allow the continued use of mesh privacy screening for the following reasons ((#'s) are photo references):

- 1- The location is a popular spot for cars to stop and take pictures. It is near the top of a hill that slopes towards the lake (1). Lake reflects light, adding extra colors to produce spectacular sunsets (2-1 2-3). Across the street is a bald eagle's nest (3) next to a beautiful 24-acre, \$5,000,000 cattle/horse ranch (4). People frequently stop directly behind my house during the day (5), to take pictures of the ranch and the nest, at sunset (6), to take pictures of the sunset and the ranch, and at all times of the night to take pictures of the lighted ranch (7). The elevated street allows cars to have a direct view of my family and guests (8), whether swimming in the pool, relaxing in the hot tub, dining at the kitchen table, or watching TV in the living room. I have a large picture window without curtains or blinds which allows us to enjoy the view of the pool and landscaping (9). Prior to adding the privacy screening, the stopped cars, both day and night, made my family and guests very uncomfortable, to the point of feeling unsafe. The road is also a popular spot for people to walk their dogs, adding to the number of peering eyes.
- 2- Prior to purchasing my fence, I observed other's privacy fences and did not like the sloppy installation. The slopes in our area created unevenness, gaps, and were not attractive. Rather than buying a readymade, single piece of material, I special ordered each panel to exactly fit the various sized sections of the fence (10). I used Velcro straps rather than zip ties to create a uniform, sturdy, and visually pleasing form of attachment (11). I own a large lot but only screened the pool area (11).
- 3- I was told that I could plant shrubbery for privacy. I already have shrubbery (5), but it will take a long time for them to grow enough to block the view. The ranch is directly opposite my house, so the privacy fence does not obscure anyone else's view. It is near the end of a road so it does not diminish the continuity the city seeks and will not be noticed by anyone, except 3 types of people: those who liked it so much that they asked me where to purchase it and how to install it, those who stop to take pictures, and those who travel to obscure areas looking for code violations.