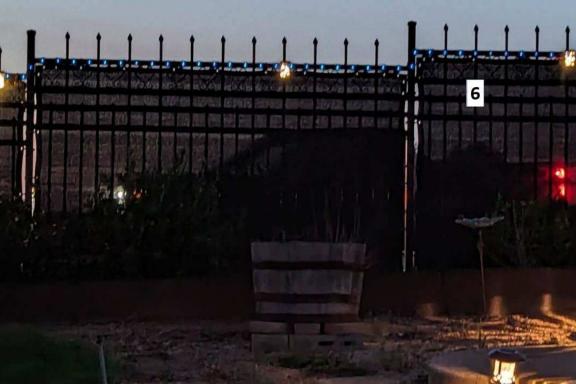

I am requesting a variance to allow the continued use of mesh privacy screening for the following reasons ((#'s) are photo references):

- 1- The location is a popular spot for cars to stop and take pictures. It is near the top of a hill that slopes towards the lake (1). Lake reflects light, adding extra colors to produce spectacular sunsets (2-1 2-3). Across the street is a bald eagle's nest (3) next to a beautiful 24-acre, \$5,000,000 cattle/horse ranch (4). People frequently stop directly behind my house during the day (5), to take pictures of the ranch and the nest, at sunset (6), to take pictures of the sunset and the ranch, and at all times of the night to take pictures of the lighted ranch (7). The elevated street allows cars to have a direct view of my family and guests (8), whether swimming in the pool, relaxing in the hot tub, dining at the kitchen table, or watching TV in the living room. I have a large picture window without curtains or blinds which allows us to enjoy the view of the pool and landscaping (9). Prior to adding the privacy screening, the stopped cars, both day and night, made my family and guests very uncomfortable, to the point of feeling unsafe. The road is also a popular spot for people to walk their dogs, adding to the number of peering eyes.
- 2- Prior to purchasing my fence, I observed other's privacy fences and did not like the sloppy installation. The slopes in our area created unevenness, gaps, and were not attractive. Rather than buying a readymade, single piece of material, I special ordered each panel to exactly fit the various sized sections of the fence (10). I used Velcro straps rather than zip ties to create a uniform, sturdy, and visually pleasing form of attachment (11). I own a large lot but only screened the pool area (11).
- 3- I was told that I could plant shrubbery for privacy. I already have shrubbery (5), but it will take a long time for them to grow enough to block the view. The ranch is directly opposite my house, so the privacy fence does not obscure anyone else's view. It is near the end of a road so it does not diminish the continuity the city seeks and will not be noticed by anyone, except 3 types of people: those who liked it so much that they asked me where to purchase it and how to install it, those who stop to take pictures, and those who travel to obscure areas looking for code violations.