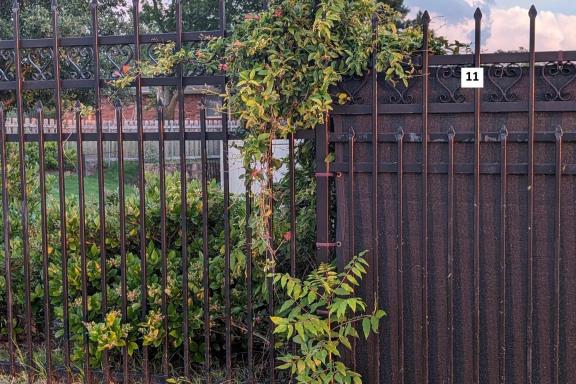

I am requesting a variance to allow the continued use of mesh privacy screening for the following reasons ((#'s) are photo references):

- 1- The location is a popular spot for cars to stop and take pictures. It is near the top of a hill that slopes towards the lake (1). Lake reflects light, adding extra colors to produce spectacular sunsets (2-1 2-3). Across the street is a bald eagle's nest (3) next to a beautiful 24-acre, \$5,000,000 cattle/horse ranch (4). People frequently stop directly behind my house during the day (5), to take pictures of the ranch and the nest, at sunset (6), to take pictures of the sunset and the ranch, and at all times of the night to take pictures of the lighted ranch (7). The elevated street allows cars to have a direct view of my family and guests (8), whether swimming in the pool, relaxing in the hot tub, dining at the kitchen table, or watching TV in the living room. I have a large picture window without curtains or blinds which allows us to enjoy the view of the pool and landscaping (9). Prior to adding the privacy screening, the stopped cars, both day and night, made my family and guests very uncomfortable, to the point of feeling unsafe. The road is also a popular spot for people to walk their dogs, adding to the number of peering eyes.
- 2- Prior to purchasing my fence, I observed other's privacy fences and did not like the sloppy installation. The slopes in our area created unevenness, gaps, and were not attractive. Rather than buying a readymade, single piece of material, I special ordered each panel to exactly fit the various sized sections of the fence (10). I used Velcro straps rather than zip ties to create a uniform, sturdy, and visually pleasing form of attachment (11). I own a large lot but only screened the pool area (11).
- 3- I was told that I could plant shrubbery for privacy. I already have shrubbery (5), but it will take a long time for them to grow enough to block the view. The ranch is directly opposite my house, so the privacy fence does not obscure anyone else's view. It is near the end of a road so it does not diminish the continuity the city seeks and will not be noticed by anyone, except 3 types of people: those who liked it so much that they asked me where to purchase it and how to install it, those who stop to take pictures, and those who travel to obscure areas looking for code violations.