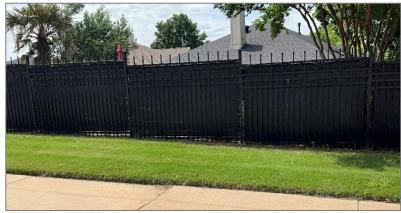

I am requesting a variance to allow the continued use of mesh privacy screening for the following reasons ((#'s) are photo references):

- 1- The location is a popular spot for cars to stop and take pictures. It is near the top of a hill that slopes towards the lake (1). Lake reflects light, adding extra colors to produce spectacular sunsets (2-1 2-3). Across the street is a bald eagle's nest (3) next to a beautiful 24-acre, \$5,000,000 cattle/horse ranch (4). People frequently stop directly behind my house during the day (5), to take pictures of the ranch and the nest, at sunset (6), to take pictures of the sunset and the ranch, and at all times of the night to take pictures of the lighted ranch (7). The elevated street allows cars to have a direct view of my family and guests (8), whether swimming in the pool, relaxing in the hot tub, dining at the kitchen table, or watching TV in the living room. I have a large picture window without curtains or blinds which allows us to enjoy the view of the pool and landscaping (9). Prior to adding the privacy screening, the stopped cars, both day and night, made my family and guests very uncomfortable, to the point of feeling unsafe. The road is also a popular spot for people to walk their dogs, adding to the number of peering eyes.
- 2- Prior to purchasing my fence, I observed other's privacy fences and did not like the sloppy installation. The slopes in our area created unevenness, gaps, and were not attractive. Rather than buying a readymade, single piece of material, I special ordered each panel to exactly fit the various sized sections of the fence (10). I used Velcro straps rather than zip ties to create a uniform, sturdy, and visually pleasing form of attachment (11). I own a large lot but only screened the pool area (11).
- 3- I was told that I could plant shrubbery for privacy. I already have shrubbery (5), but it will take a long time for them to grow enough to block the view. The ranch is directly opposite my house, so the privacy fence does not obscure anyone else's view. It is near the end of a road so it does not diminish the continuity the city seeks and will not be noticed by anyone, except 3 types of people: those who liked it so much that they asked me where to purchase it and how to install it, those who stop to take pictures, and those who travel to obscure areas looking for code violations.