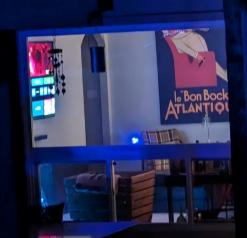

I am requesting a variance to allow the continued use of mesh privacy screening for the following reasons ((#'s) are photo references):

- 1- The location is a popular spot for cars to stop and take pictures. It is near the top of a hill that slopes towards the lake (1). Lake reflects light, adding extra colors to produce spectacular sunsets (2-1 2-3). Across the street is a bald eagle's nest (3) next to a beautiful 24-acre, \$5,000,000 cattle/horse ranch (4). People frequently stop directly behind my house during the day (5), to take pictures of the ranch and the nest, at sunset (6), to take pictures of the sunset and the ranch, and at all times of the night to take pictures of the lighted ranch (7). The elevated street allows cars to have a direct view of my family and guests (8), whether swimming in the pool, relaxing in the hot tub, dining at the kitchen table, or watching TV in the living room. I have a large picture window without curtains or blinds which allows us to enjoy the view of the pool and landscaping (9). Prior to adding the privacy screening, the stopped cars, both day and night, made my family and guests very uncomfortable, to the point of feeling unsafe. The road is also a popular spot for people to walk their dogs, adding to the number of peering eyes.
- 2- Prior to purchasing my fence, I observed other's privacy fences and did not like the sloppy installation. The slopes in our area created unevenness, gaps, and were not attractive. Rather than buying a readymade, single piece of material, I special ordered each panel to exactly fit the various sized sections of the fence (10). I used Velcro straps rather than zip ties to create a uniform, sturdy, and visually pleasing form of attachment (11). I own a large lot but only screened the pool area (11).
- 3- I was told that I could plant shrubbery for privacy. I already have shrubbery (5), but it will take a long time for them to grow enough to block the view. The ranch is directly opposite my house, so the privacy fence does not obscure anyone else's view. It is near the end of a road so it does not diminish the continuity the city seeks and will not be noticed by anyone, except 3 types of people: those who liked it so much that they asked me where to purchase it and how to install it, those who stop to take pictures, and those who travel to obscure areas looking for code violations.