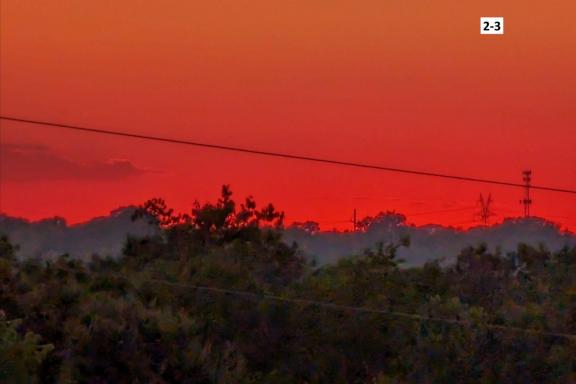

I am requesting a variance to allow the continued use of mesh privacy screening for the following reasons ((#'s) are photo references):

- 1- The location is a popular spot for cars to stop and take pictures. It is near the top of a hill that slopes towards the lake (1). Lake reflects light, adding extra colors to produce spectacular sunsets (2-1 2-3). Across the street is a bald eagle's nest (3) next to a beautiful 24-acre, \$5,000,000 cattle/horse ranch (4). People frequently stop directly behind my house during the day (5), to take pictures of the ranch and the nest, at sunset (6), to take pictures of the sunset and the ranch, and at all times of the night to take pictures of the lighted ranch (7). The elevated street allows cars to have a direct view of my family and guests (8), whether swimming in the pool, relaxing in the hot tub, dining at the kitchen table, or watching TV in the living room. I have a large picture window without curtains or blinds which allows us to enjoy the view of the pool and landscaping (9). Prior to adding the privacy screening, the stopped cars, both day and night, made my family and guests very uncomfortable, to the point of feeling unsafe. The road is also a popular spot for people to walk their dogs, adding to the number of peering eyes.
- 2- Prior to purchasing my fence, I observed other's privacy fences and did not like the sloppy installation. The slopes in our area created unevenness, gaps, and were not attractive. Rather than buying a readymade, single piece of material, I special ordered each panel to exactly fit the various sized sections of the fence (10). I used Velcro straps rather than zip ties to create a uniform, sturdy, and visually pleasing form of attachment (11). I own a large lot but only screened the pool area (11).
- 3- I was told that I could plant shrubbery for privacy. I already have shrubbery (5), but it will take a long time for them to grow enough to block the view. The ranch is directly opposite my house, so the privacy fence does not obscure anyone else's view. It is near the end of a road so it does not diminish the continuity the city seeks and will not be noticed by anyone, except 3 types of people: those who liked it so much that they asked me where to purchase it and how to install it, those who stop to take pictures, and those who travel to obscure areas looking for code violations.