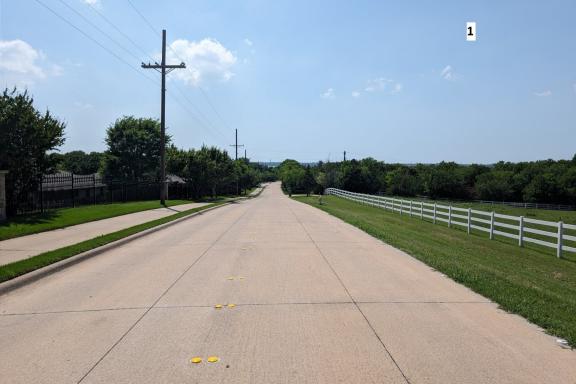

I am requesting a variance to allow the continued use of mesh privacy screening for the following reasons ((#'s) are photo references):

- 1- The location is a popular spot for cars to stop and take pictures. It is near the top of a hill that slopes towards the lake (1). Lake reflects light, adding extra colors to produce spectacular sunsets (2-1 2-3). Across the street is a bald eagle's nest (3) next to a beautiful 24-acre, \$5,000,000 cattle/horse ranch (4). People frequently stop directly behind my house during the day (5), to take pictures of the ranch and the nest, at sunset (6), to take pictures of the sunset and the ranch, and at all times of the night to take pictures of the lighted ranch (7). The elevated street allows cars to have a direct view of my family and guests (8), whether swimming in the pool, relaxing in the hot tub, dining at the kitchen table, or watching TV in the living room. I have a large picture window without curtains or blinds which allows us to enjoy the view of the pool and landscaping (9). Prior to adding the privacy screening, the stopped cars, both day and night, made my family and guests very uncomfortable, to the point of feeling unsafe. The road is also a popular spot for people to walk their dogs, adding to the number of peering eyes.
- 2- Prior to purchasing my fence, I observed other's privacy fences and did not like the sloppy installation. The slopes in our area created unevenness, gaps, and were not attractive. Rather than buying a readymade, single piece of material, I special ordered each panel to exactly fit the various sized sections of the fence (10). I used Velcro straps rather than zip ties to create a uniform, sturdy, and visually pleasing form of attachment (11). I own a large lot but only screened the pool area (11).
- 3- I was told that I could plant shrubbery for privacy. I already have shrubbery (5), but it will take a long time for them to grow enough to block the view. The ranch is directly opposite my house, so the privacy fence does not obscure anyone else's view. It is near the end of a road so it does not diminish the continuity the city seeks and will not be noticed by anyone, except 3 types of people: those who liked it so much that they asked me where to purchase it and how to install it, those who stop to take pictures, and those who travel to obscure areas looking for code violations.