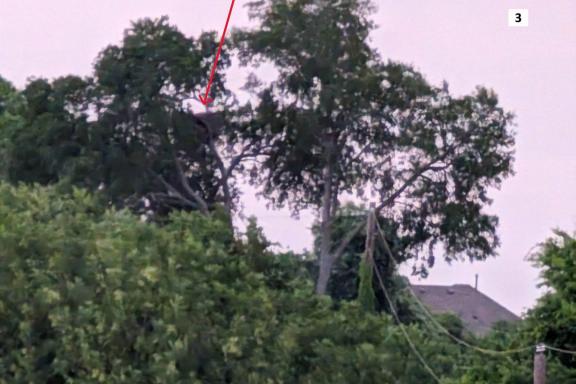

I am requesting a variance to allow the continued use of mesh privacy screening for the following reasons ((#'s) are photo references):

- 1- The location is a popular spot for cars to stop and take pictures. It is near the top of a hill that slopes towards the lake (1). Lake reflects light, adding extra colors to produce spectacular sunsets (2-1 2-3). Across the street is a bald eagle's nest (3) next to a beautiful 24-acre, \$5,000,000 cattle/horse ranch (4). People frequently stop directly behind my house during the day (5), to take pictures of the ranch and the nest, at sunset (6), to take pictures of the sunset and the ranch, and at all times of the night to take pictures of the lighted ranch (7). The elevated street allows cars to have a direct view of my family and guests (8), whether swimming in the pool, relaxing in the hot tub, dining at the kitchen table, or watching TV in the living room. I have a large picture window without curtains or blinds which allows us to enjoy the view of the pool and landscaping (9). Prior to adding the privacy screening, the stopped cars, both day and night, made my family and guests very uncomfortable, to the point of feeling unsafe. The road is also a popular spot for people to walk their dogs, adding to the number of peering eyes.
- 2- Prior to purchasing my fence, I observed other's privacy fences and did not like the sloppy installation. The slopes in our area created unevenness, gaps, and were not attractive. Rather than buying a readymade, single piece of material, I special ordered each panel to exactly fit the various sized sections of the fence (10). I used Velcro straps rather than zip ties to create a uniform, sturdy, and visually pleasing form of attachment (11). I own a large lot but only screened the pool area (11).
- 3- I was told that I could plant shrubbery for privacy. I already have shrubbery (5), but it will take a long time for them to grow enough to block the view. The ranch is directly opposite my house, so the privacy fence does not obscure anyone else's view. It is near the end of a road so it does not diminish the continuity the city seeks and will not be noticed by anyone, except 3 types of people: those who liked it so much that they asked me where to purchase it and how to install it, those who stop to take pictures, and those who travel to obscure areas looking for code violations.