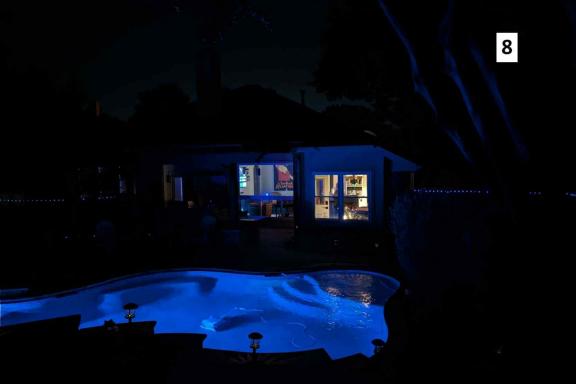

I am requesting a variance to allow the continued use of mesh privacy screening for the following reasons ((#'s) are photo references):

- 1- The location is a popular spot for cars to stop and take pictures. It is near the top of a hill that slopes towards the lake (1). Lake reflects light, adding extra colors to produce spectacular sunsets (2-1 2-3). Across the street is a bald eagle's nest (3) next to a beautiful 24-acre, \$5,000,000 cattle/horse ranch (4). People frequently stop directly behind my house during the day (5), to take pictures of the ranch and the nest, at sunset (6), to take pictures of the sunset and the ranch, and at all times of the night to take pictures of the lighted ranch (7). The elevated street allows cars to have a direct view of my family and guests (8), whether swimming in the pool, relaxing in the hot tub, dining at the kitchen table, or watching TV in the living room. I have a large picture window without curtains or blinds which allows us to enjoy the view of the pool and landscaping (9). Prior to adding the privacy screening, the stopped cars, both day and night, made my family and guests very uncomfortable, to the point of feeling unsafe. The road is also a popular spot for people to walk their dogs, adding to the number of peering eyes.
- 2- Prior to purchasing my fence, I observed other's privacy fences and did not like the sloppy installation. The slopes in our area created unevenness, gaps, and were not attractive. Rather than buying a readymade, single piece of material, I special ordered each panel to exactly fit the various sized sections of the fence (10). I used Velcro straps rather than zip ties to create a uniform, sturdy, and visually pleasing form of attachment (11). I own a large lot but only screened the pool area (11).
- 3- I was told that I could plant shrubbery for privacy. I already have shrubbery (5), but it will take a long time for them to grow enough to block the view. The ranch is directly opposite my house, so the privacy fence does not obscure anyone else's view. It is near the end of a road so it does not diminish the continuity the city seeks and will not be noticed by anyone, except 3 types of people: those who liked it so much that they asked me where to purchase it and how to install it, those who stop to take pictures, and those who travel to obscure areas looking for code violations.