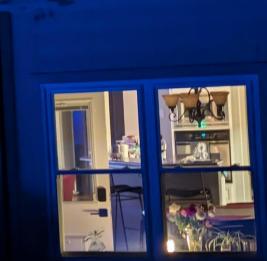

I am requesting a variance to allow the continued use of mesh privacy screening for the following reasons ((#'s) are photo references):

- 1- The location is a popular spot for cars to stop and take pictures. It is near the top of a hill that slopes towards the lake (1). Lake reflects light, adding extra colors to produce spectacular sunsets (2-1 2-3). Across the street is a bald eagle's nest (3) next to a beautiful 24-acre, \$5,000,000 cattle/horse ranch (4). People frequently stop directly behind my house during the day (5), to take pictures of the ranch and the nest, at sunset (6), to take pictures of the sunset and the ranch, and at all times of the night to take pictures of the lighted ranch (7). The elevated street allows cars to have a direct view of my family and guests (8), whether swimming in the pool, relaxing in the hot tub, dining at the kitchen table, or watching TV in the living room. I have a large picture window without curtains or blinds which allows us to enjoy the view of the pool and landscaping (9). Prior to adding the privacy screening, the stopped cars, both day and night, made my family and guests very uncomfortable, to the point of feeling unsafe. The road is also a popular spot for people to walk their dogs, adding to the number of peering eyes.
- 2- Prior to purchasing my fence, I observed other's privacy fences and did not like the sloppy installation. The slopes in our area created unevenness, gaps, and were not attractive. Rather than buying a readymade, single piece of material, I special ordered each panel to exactly fit the various sized sections of the fence (10). I used Velcro straps rather than zip ties to create a uniform, sturdy, and visually pleasing form of attachment (11). I own a large lot but only screened the pool area (11).
- 3- I was told that I could plant shrubbery for privacy. I already have shrubbery (5), but it will take a long time for them to grow enough to block the view. The ranch is directly opposite my house, so the privacy fence does not obscure anyone else's view. It is near the end of a road so it does not diminish the continuity the city seeks and will not be noticed by anyone, except 3 types of people: those who liked it so much that they asked me where to purchase it and how to install it, those who stop to take pictures, and those who travel to obscure areas looking for code violations.