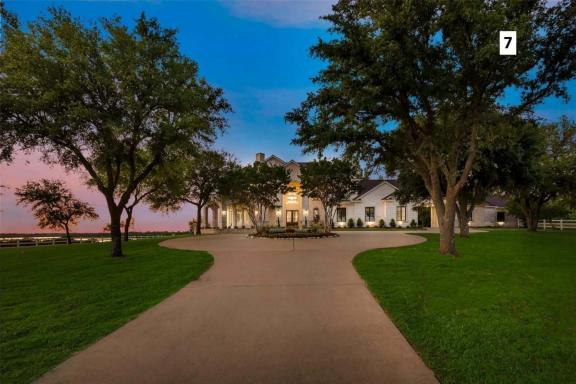

I am requesting a variance to allow the continued use of mesh privacy screening for the following reasons ((#'s) are photo references):

- 1- The location is a popular spot for cars to stop and take pictures. It is near the top of a hill that slopes towards the lake (1). Lake reflects light, adding extra colors to produce spectacular sunsets (2-1 2-3). Across the street is a bald eagle's nest (3) next to a beautiful 24-acre, \$5,000,000 cattle/horse ranch (4). People frequently stop directly behind my house during the day (5), to take pictures of the ranch and the nest, at sunset (6), to take pictures of the sunset and the ranch, and at all times of the night to take pictures of the lighted ranch (7). The elevated street allows cars to have a direct view of my family and guests (8), whether swimming in the pool, relaxing in the hot tub, dining at the kitchen table, or watching TV in the living room. I have a large picture window without curtains or blinds which allows us to enjoy the view of the pool and landscaping (9). Prior to adding the privacy screening, the stopped cars, both day and night, made my family and guests very uncomfortable, to the point of feeling unsafe. The road is also a popular spot for people to walk their dogs, adding to the number of peering eyes.
- 2- Prior to purchasing my fence, I observed other's privacy fences and did not like the sloppy installation. The slopes in our area created unevenness, gaps, and were not attractive. Rather than buying a readymade, single piece of material, I special ordered each panel to exactly fit the various sized sections of the fence (10). I used Velcro straps rather than zip ties to create a uniform, sturdy, and visually pleasing form of attachment (11). I own a large lot but only screened the pool area (11).
- 3- I was told that I could plant shrubbery for privacy. I already have shrubbery (5), but it will take a long time for them to grow enough to block the view. The ranch is directly opposite my house, so the privacy fence does not obscure anyone else's view. It is near the end of a road so it does not diminish the continuity the city seeks and will not be noticed by anyone, except 3 types of people: those who liked it so much that they asked me where to purchase it and how to install it, those who stop to take pictures, and those who travel to obscure areas looking for code violations.