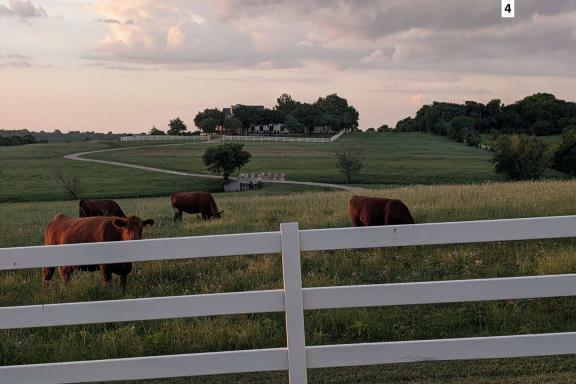

I am requesting a variance to allow the continued use of mesh privacy screening for the following reasons ((#'s) are photo references):

- 1- The location is a popular spot for cars to stop and take pictures. It is near the top of a hill that slopes towards the lake (1). Lake reflects light, adding extra colors to produce spectacular sunsets (2-1 2-3). Across the street is a bald eagle's nest (3) next to a beautiful 24-acre, \$5,000,000 cattle/horse ranch (4). People frequently stop directly behind my house during the day (5), to take pictures of the ranch and the nest, at sunset (6), to take pictures of the sunset and the ranch, and at all times of the night to take pictures of the lighted ranch (7). The elevated street allows cars to have a direct view of my family and guests (8), whether swimming in the pool, relaxing in the hot tub, dining at the kitchen table, or watching TV in the living room. I have a large picture window without curtains or blinds which allows us to enjoy the view of the pool and landscaping (9). Prior to adding the privacy screening, the stopped cars, both day and night, made my family and guests very uncomfortable, to the point of feeling unsafe. The road is also a popular spot for people to walk their dogs, adding to the number of peering eyes.
- 2- Prior to purchasing my fence, I observed other's privacy fences and did not like the sloppy installation. The slopes in our area created unevenness, gaps, and were not attractive. Rather than buying a readymade, single piece of material, I special ordered each panel to exactly fit the various sized sections of the fence (10). I used Velcro straps rather than zip ties to create a uniform, sturdy, and visually pleasing form of attachment (11). I own a large lot but only screened the pool area (11).
- 3- I was told that I could plant shrubbery for privacy. I already have shrubbery (5), but it will take a long time for them to grow enough to block the view. The ranch is directly opposite my house, so the privacy fence does not obscure anyone else's view. It is near the end of a road so it does not diminish the continuity the city seeks and will not be noticed by anyone, except 3 types of people: those who liked it so much that they asked me where to purchase it and how to install it, those who stop to take pictures, and those who travel to obscure areas looking for code violations.