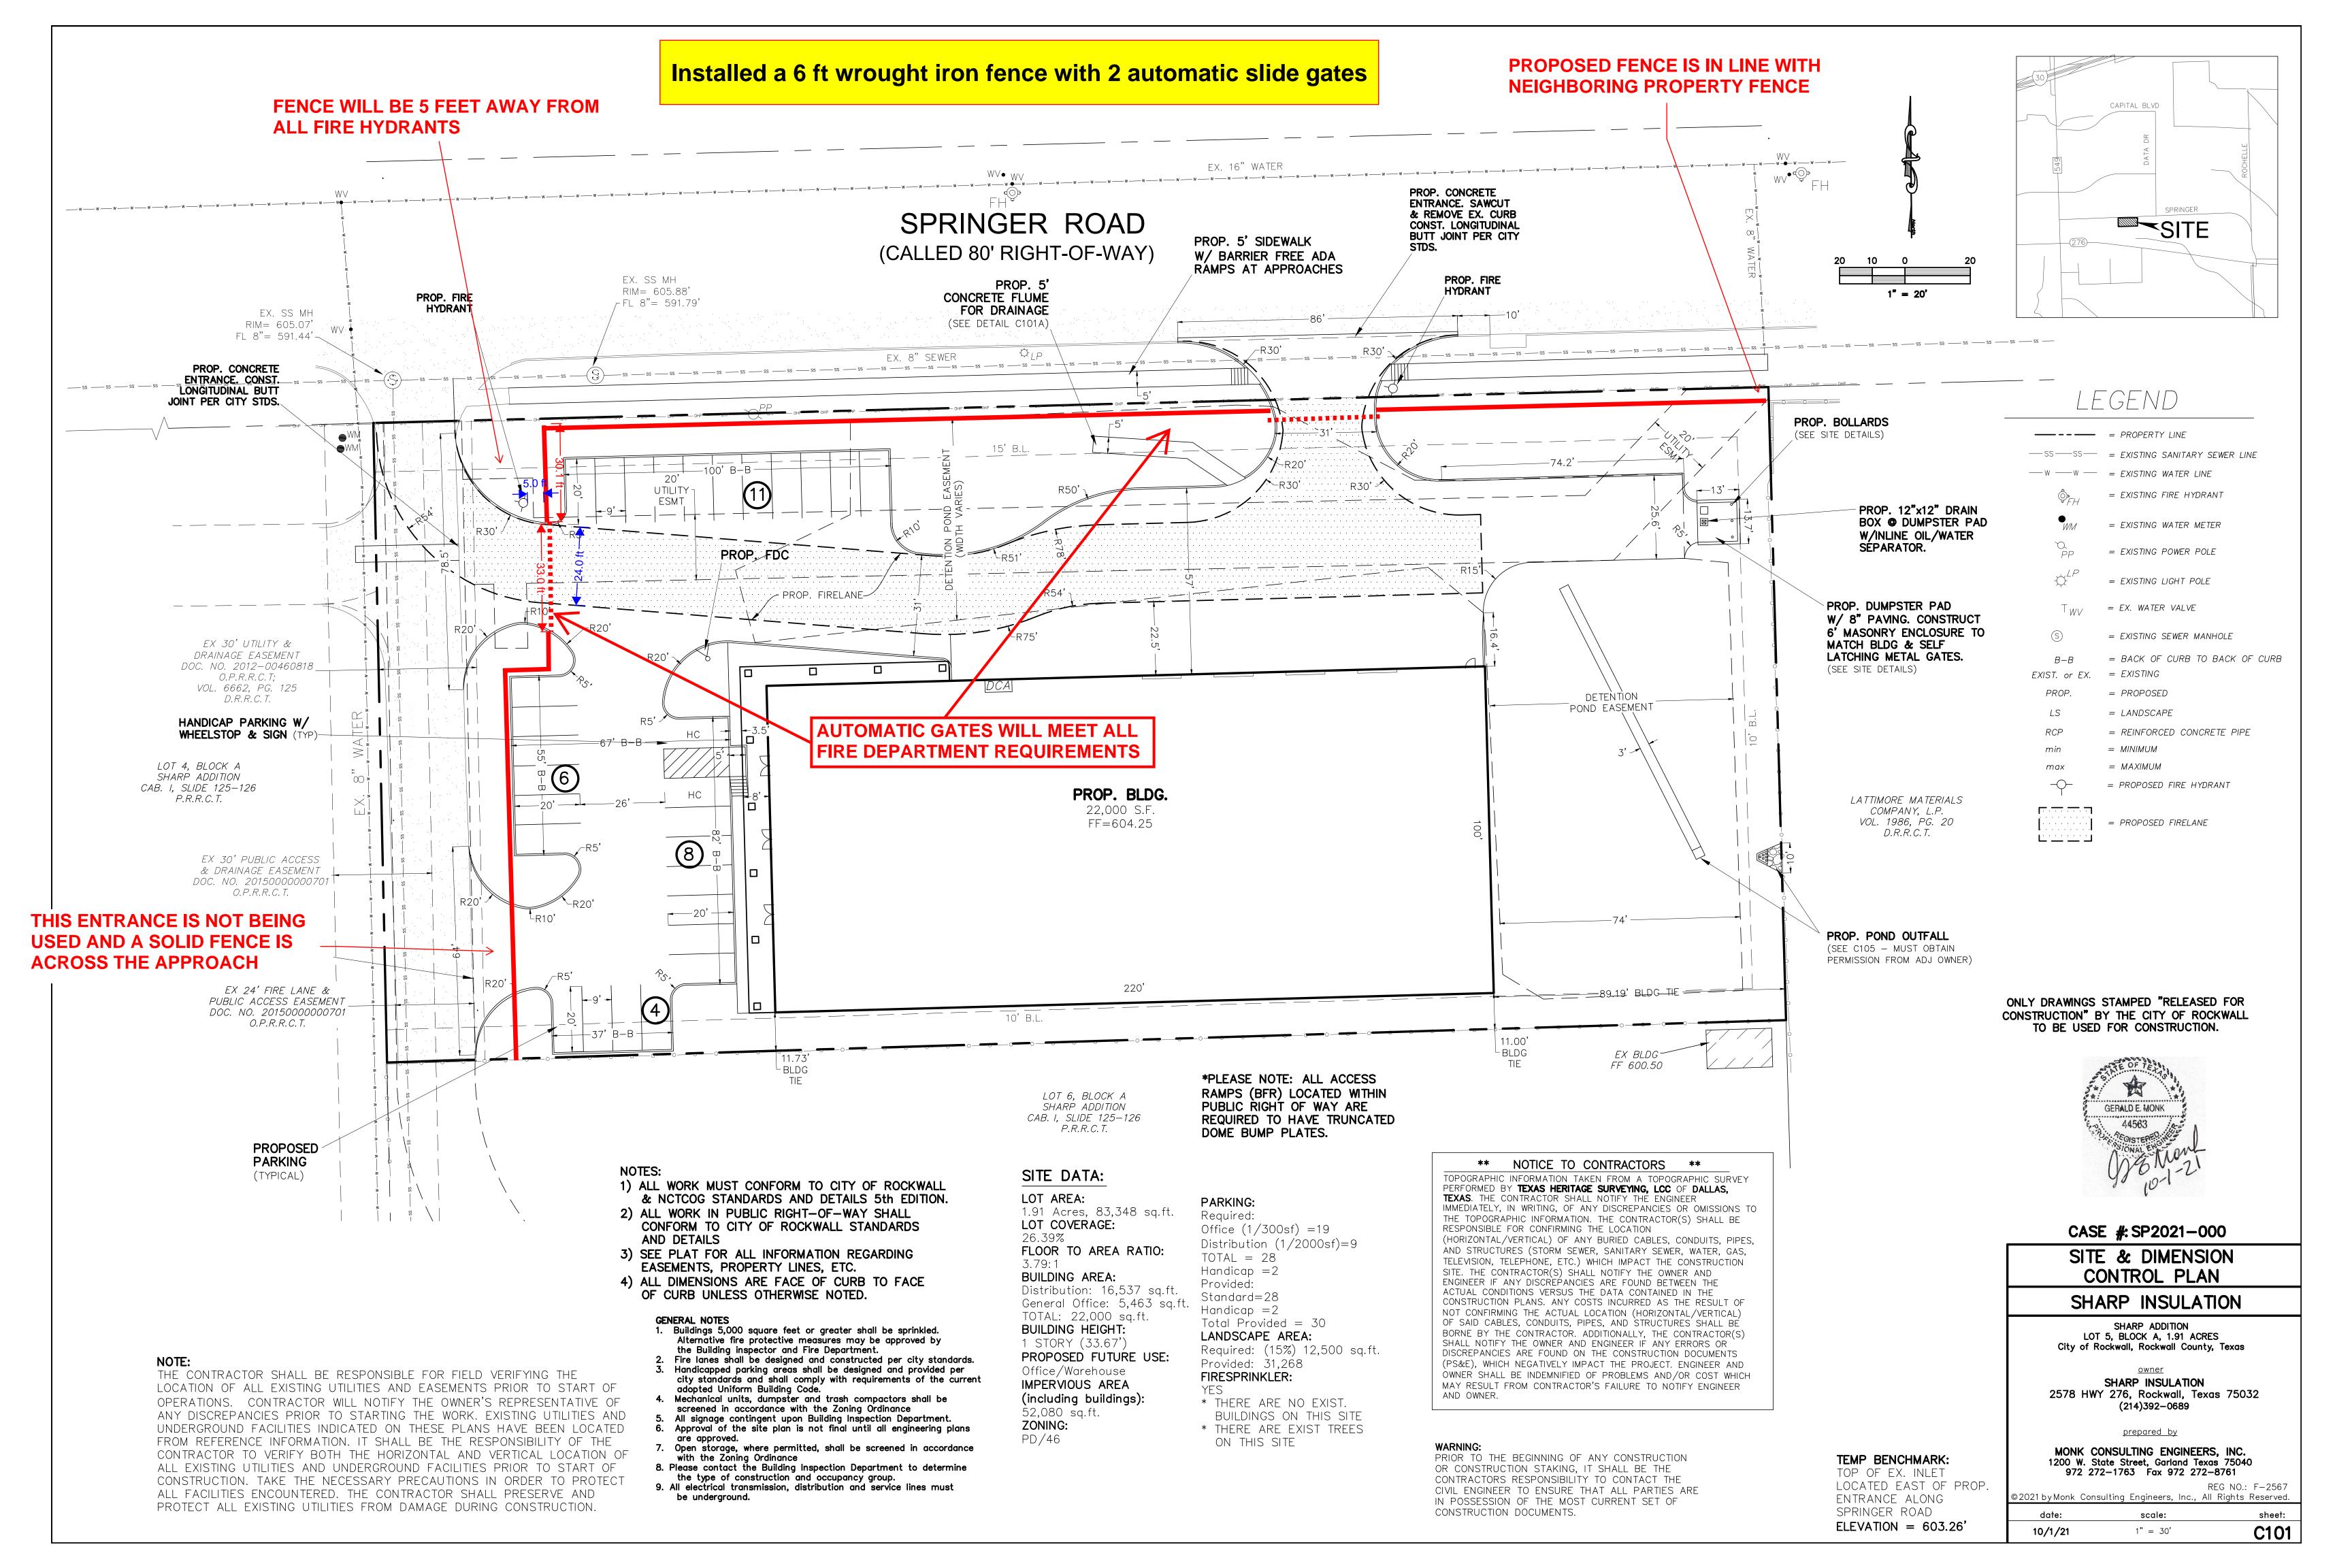

**DATE:** March 26, 2024

SUBJECT: MIS2024-004; Exception for a Front Yard Fence for 3301 Springer Lane

The applicant, Kris Sharp, is requesting the approval of an *Exception* for a *Front Yard Fence* in conjunction with an existing non-residential building. The subject property is located on a 1.914-acre parcel of land (*i.e. Lot 5, Block A, Sharp Addition*), and is addressed as 3301 Springer Lane. On February 28, 2024, the Building Inspections Department emailed the owner, contractor, and general contractor to inform them that all front yard fences require approval of a *Exception* from the Planning and Zoning Commission. The applicant was made aware that they would be issued a citation, as well as, be required to pay a non-compliant fee, in addition to the application fee for beginning work prior to obtaining a building permit. Staff should note that the front yard fence has already been completed and installed. The applicant's fence exhibit indicates that the front yard fence was: [1] constructed using wrought-iron, [2] is 72-inches in height, and [3] is more than 50.00% transparent. The applicant has also indicated that the proposed fence will incorporate two (2) automatic slide gates.

FIGURE 1: RED LINE INDICATES LOCATION OF THE FENCE AND GATES

According to Article 13, *Definitions*, of the Unified Development Code (UDC), a fence is defined as "(a)ny *wall* or structure of any material for which the purpose is to provide protection from intrusion, both physical and visual, to prevent escape, mark a boundary, enclose, screen, restrict access to, or decorate any lot, building, or structure." In addition, Subsection 08.04(D)(2) of Article 08, *Landscape and Fence Standards*, of the Unified Development Code (UDC) states that, "(n)o fence shall be constructed in the front yard of a non-residential property without being granted an exception from the Planning and Zoning Commission..." This section goes on to lay out the criteria to be considered by the Planning and Zoning Commission when reviewing non-residential fences. This criterion is as follows:

- (a) Location. Properties adjacent to IH-30, John King Boulevard, and SH-205 shall be prohibited from having a front yard fence.
- (b) Wrought Iron or Decorative Metal Fences. Wrought iron or decorative metal fences shall not exceed eight (8) feet in height.

- (c) Vinyl Coated Chain-Link. In the Heavy Commercial (HC), Light Industrial (LI), and Heavy Industrial (HI) District a vinyl coated chain-link fence may be established in the front yard pending that it [1] is situated a minimum of ten (10) feet off of the front property line, and [2] three (3) tiered screening (i.e. small to mid-sized shrubs, large shrubs or accent trees, and canopy trees) is established in front of the proposed front yard fence along the entire length of the front property line.
- (d) Opaque Fences. Opaque fences are prohibited in the front yard of non-residential properties. In this case, the applicant meets all the requirements for an *Exception* for a front yard fence.

Staff should note that the front yard fence requirements were written with the intent of restricting front yard fences that completely or partially enclose or impair visibility of the primary structure, and that the applicant's fence <u>does not</u> appear to be intended to enclose or impair visibility of the primary structure. Based on this, the proposed front yard fence <u>does not</u> appear to have a negative impact on any other adjacent property. With this being said, this request is a discretionary decision for the Planning and Zoning Commission. Should the Planning and Zoning Commission have any questions concerning the applicant's request, staff will be available at the meeting on *March 26*, 2024.