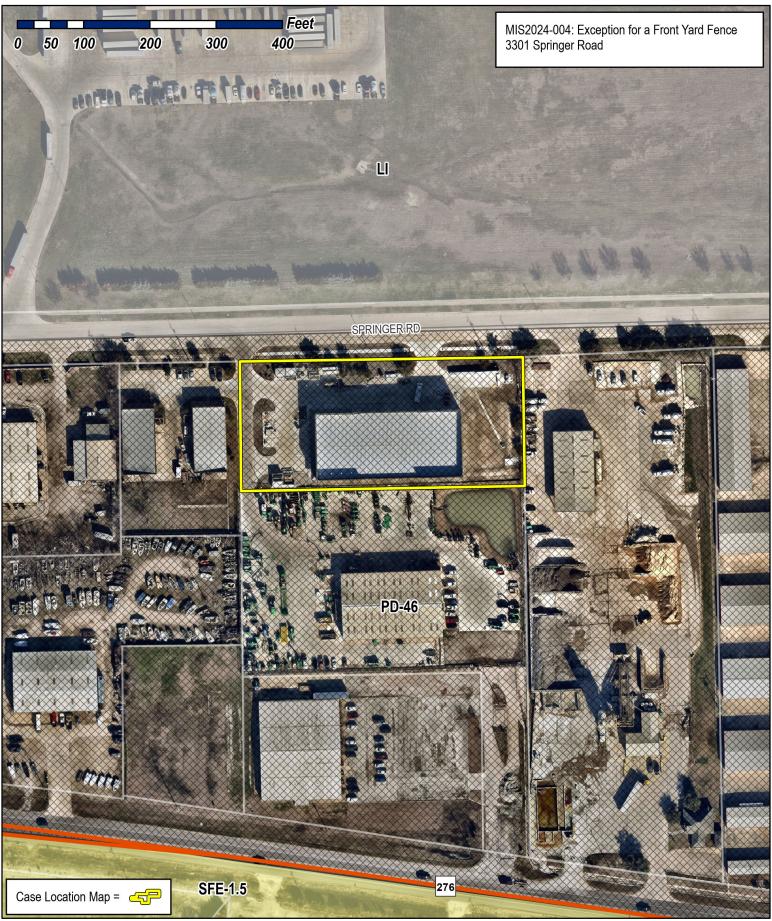

**DATE:** March 26, 2024

SUBJECT: MIS2024-004; Exception for a Front Yard Fence for 3301 Springer Lane

The applicant, Kris Sharp, is requesting the approval of an *Exception* for a *Front Yard Fence* in conjunction with an existing non-residential building. The subject property is located on a 1.914-acre parcel of land (*i.e. Lot 5, Block A, Sharp Addition*), and is addressed as 3301 Springer Lane. On February 28, 2024, the Building Inspections Department emailed the owner, contractor, and general contractor to inform them that all front yard fences require approval of a *Exception* from the Planning and Zoning Commission. The applicant was made aware that they would be issued a citation, as well as, be required to pay a non-compliant fee, in addition to the application fee for beginning work prior to obtaining a building permit. Staff should note that the front yard fence has already been completed and installed. The applicant's fence exhibit indicates that the front yard fence was: [1] constructed using wrought-iron, [2] is 72-inches in height, and [3] is more than 50.00% transparent. The applicant has also indicated that the proposed fence will incorporate two (2) automatic slide gates.

FIGURE 1: RED LINE INDICATES LOCATION OF THE FENCE AND GATES

According to Article 13, *Definitions*, of the Unified Development Code (UDC), a fence is defined as "(a)ny *wall* or structure of any material for which the purpose is to provide protection from intrusion, both physical and visual, to prevent escape, mark a boundary, enclose, screen, restrict access to, or decorate any lot, building, or structure." In addition, Subsection 08.04(D)(2) of Article 08, *Landscape and Fence Standards*, of the Unified Development Code (UDC) states that, "(n)o fence shall be constructed in the front yard of a non-residential property without being granted an exception from the Planning and Zoning Commission..." This section goes on to lay out the criteria to be considered by the Planning and Zoning Commission when reviewing non-residential fences. This criterion is as follows: