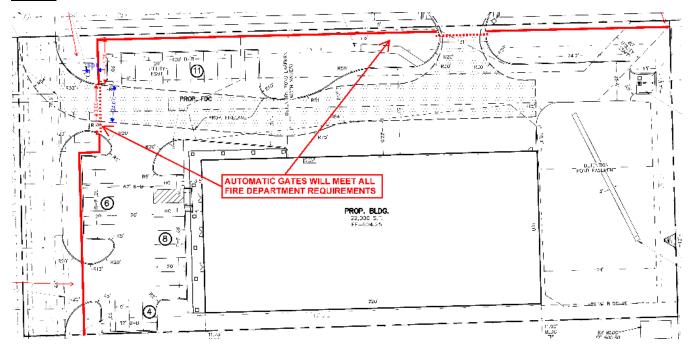

**DATE:** March 26, 2024

SUBJECT: MIS2024-004; Exception for a Front Yard Fence for 3301 Springer Lane

The applicant, Kris Sharp, is requesting the approval of an *Exception* for a *Front Yard Fence* in conjunction with an existing non-residential building. The subject property is located on a 1.914-acre parcel of land (*i.e. Lot 5, Block A, Sharp Addition*), and is addressed as 3301 Springer Lane. On February 28, 2024, the Building Inspections Department emailed the owner, contractor, and general contractor to inform them that all front yard fences require approval of a *Exception* from the Planning and Zoning Commission. The applicant was made aware that they would be issued a citation, as well as, be required to pay a non-compliant fee, in addition to the application fee for beginning work prior to obtaining a building permit. Staff should note that the front yard fence has already been completed and installed. The applicant's fence exhibit indicates that the front yard fence was: [1] constructed using wrought-iron, [2] is 72-inches in height, and [3] is more than 50.00% transparent. The applicant has also indicated that the proposed fence will incorporate two (2) automatic slide gates.

FIGURE 1: RED LINE INDICATES LOCATION OF THE FENCE AND GATES

According to Article 13, *Definitions*, of the Unified Development Code (UDC), a fence is defined as "(a)ny *wall* or structure of any material for which the purpose is to provide protection from intrusion, both physical and visual, to prevent escape, mark a boundary, enclose, screen, restrict access to, or decorate any lot, building, or structure." In addition, Subsection 08.04(D)(2) of Article 08, *Landscape and Fence Standards*, of the Unified Development Code (UDC) states that, "(n)o fence shall be constructed in the front yard of a non-residential property without being granted an exception from the Planning and Zoning Commission..." This section goes on to lay out the criteria to be considered by the Planning and Zoning Commission when reviewing non-residential fences. This criterion is as follows: