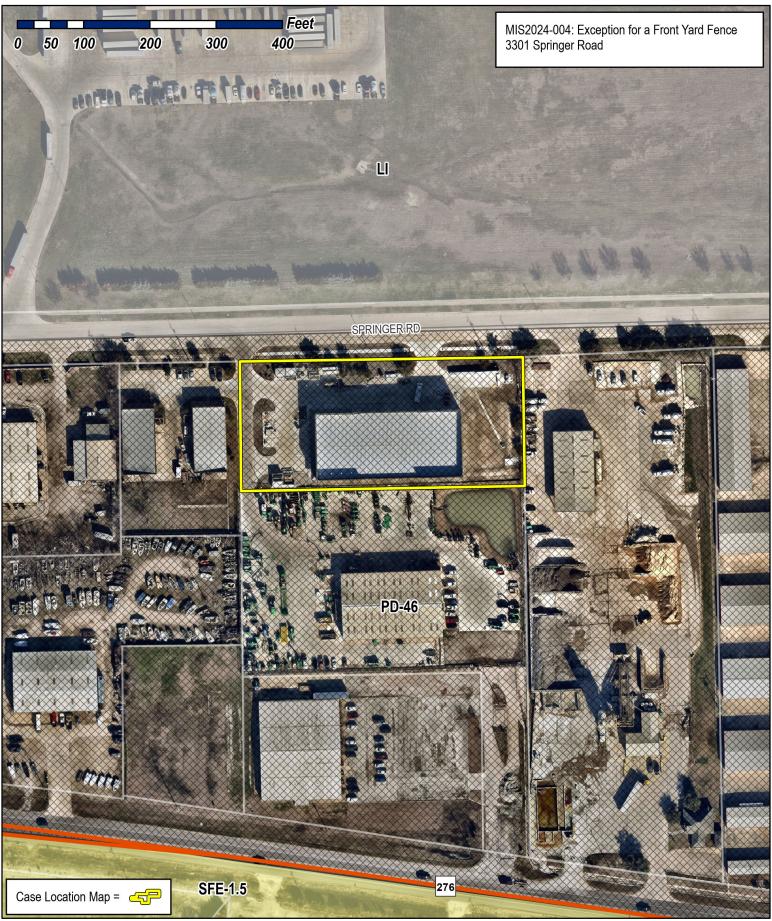

**DATE:** March 26, 2024

SUBJECT: MIS2024-004; Exception for a Front Yard Fence for 3301 Springer Lane

The applicant, Kris Sharp, is requesting the approval of an *Exception* for a *Front Yard Fence* in conjunction with an existing non-residential building. The subject property is located on a 1.914-acre parcel of land (*i.e. Lot 5, Block A, Sharp Addition*), and is addressed as 3301 Springer Lane. On February 28, 2024, the Building Inspections Department emailed the owner, contractor, and general contractor to inform them that all front yard fences require approval of a *Exception* from the Planning and Zoning Commission. The applicant was made aware that they would be issued a citation, as well as, be required to pay a non-compliant fee, in addition to the application fee for beginning work prior to obtaining a building permit. Staff should note that the front yard fence has already been completed and installed. The applicant's fence exhibit indicates that the front yard fence was: [1] constructed using wrought-iron, [2] is 72-inches in height, and [3] is more than 50.00% transparent. The applicant has also indicated that the proposed fence will incorporate two (2) automatic slide gates.