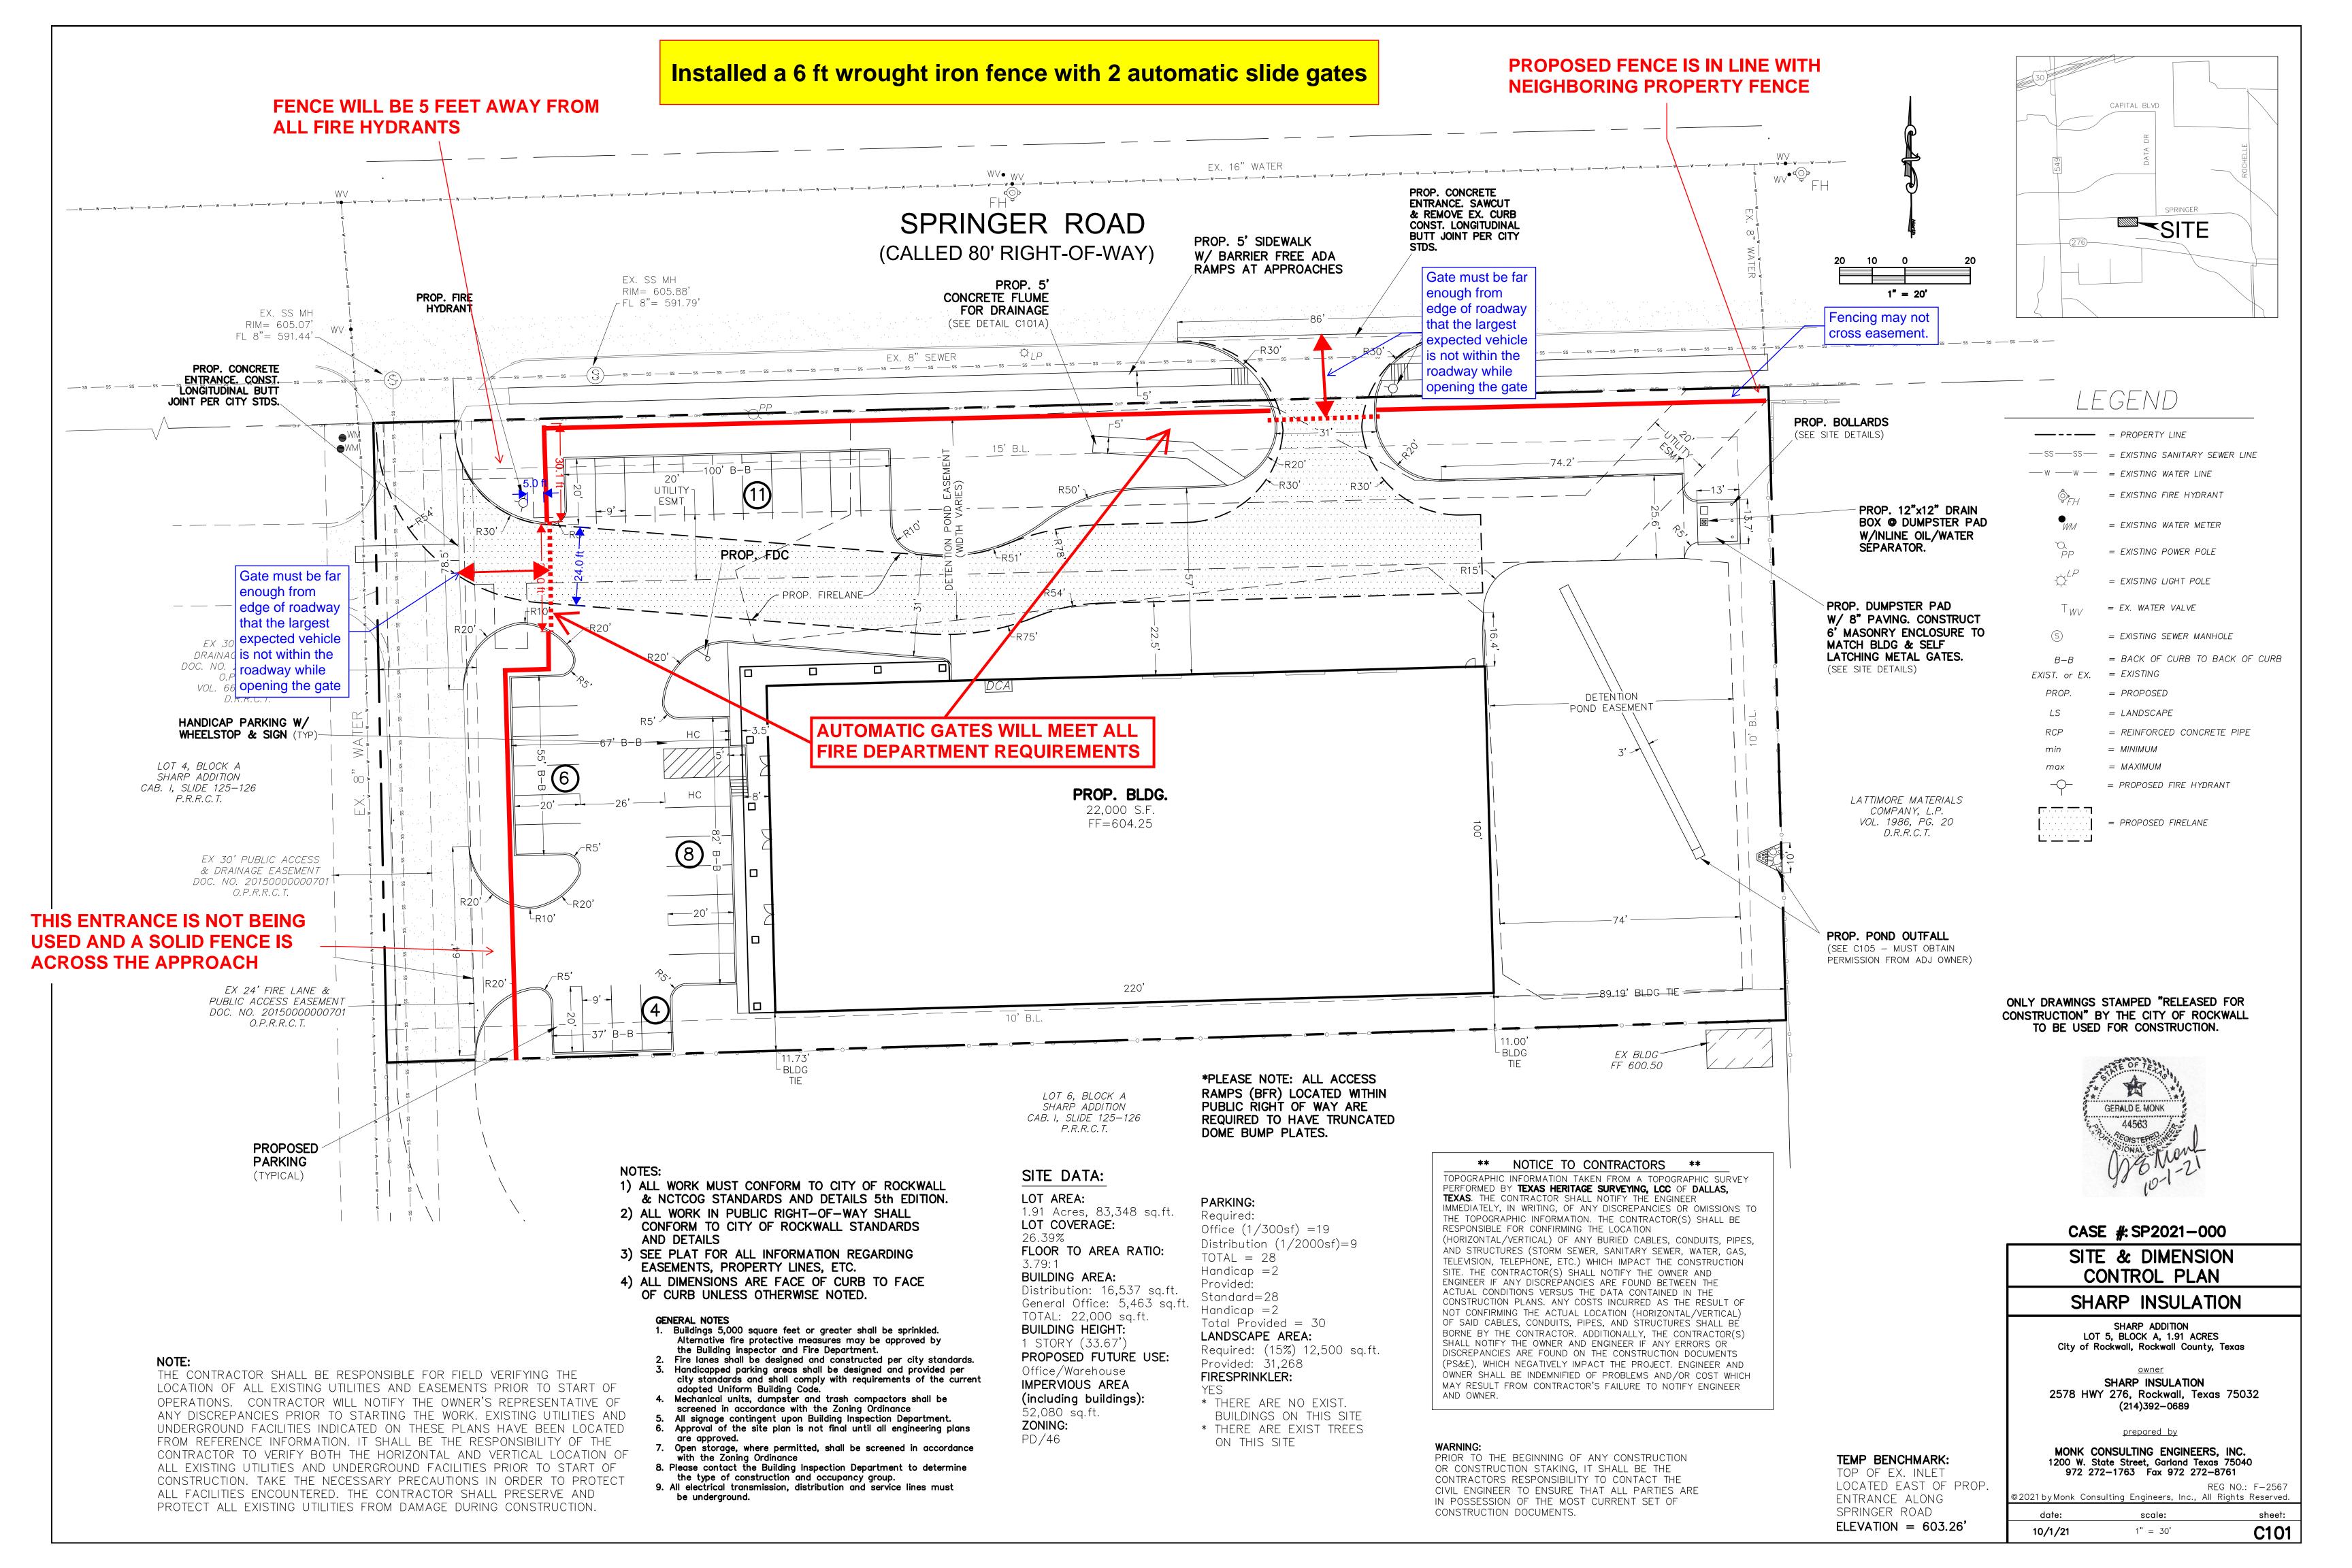

**DATE:** March 26, 2024

SUBJECT: MIS2024-004; Exception for a Front Yard Fence for 3301 Springer Lane

The applicant, Kris Sharp, is requesting the approval of an *Exception* for a *Front Yard Fence* in conjunction with an existing non-residential building. The subject property is located on a 1.914-acre parcel of land (*i.e. Lot 5, Block A, Sharp Addition*), and is addressed as 3301 Springer Lane. On February 28, 2024, the Building Inspections Department emailed the owner, contractor, and general contractor to inform them that all front yard fences require approval of a *Exception* from the Planning and Zoning Commission. The applicant was made aware that they would be issued a citation, as well as, be required to pay a non-compliant fee, in addition to the application fee for beginning work prior to obtaining a building permit. Staff should note that the front yard fence has already been completed and installed. The applicant's fence exhibit indicates that the front yard fence was: [1] constructed using wrought-iron, [2] is 72-inches in height, and [3] is more than 50.00% transparent. The applicant has also indicated that the proposed fence will incorporate two (2) automatic slide gates.

FIGURE 1: RED LINE INDICATES LOCATION OF THE FENCE AND GATES

According to Article 13, *Definitions*, of the Unified Development Code (UDC), a fence is defined as "(a)ny *wall* or structure of any material for which the purpose is to provide protection from intrusion, both physical and visual, to prevent escape, mark a boundary, enclose, screen, restrict access to, or decorate any lot, building, or structure." In addition, Subsection 08.04(D)(2) of Article 08, *Landscape and Fence Standards*, of the Unified Development Code (UDC) states that, "(n)o fence shall be constructed in the front yard of a non-residential property without being granted an exception from the Planning and Zoning Commission..." This section goes on to lay out the criteria to be considered by the Planning and Zoning Commission when reviewing non-residential fences. This criterion is as follows:

- (a) Location. Properties adjacent to IH-30, John King Boulevard, and SH-205 shall be prohibited from having a front yard fence.
- (b) Wrought Iron or Decorative Metal Fences. Wrought iron or decorative metal fences shall not exceed eight (8) feet in height.

- (c) Vinyl Coated Chain-Link. In the Heavy Commercial (HC), Light Industrial (LI), and Heavy Industrial (HI) District a vinyl coated chain-link fence may be established in the front yard pending that it [1] is situated a minimum of ten (10) feet off of the front property line, and [2] three (3) tiered screening (i.e. small to mid-sized shrubs, large shrubs or accent trees, and canopy trees) is established in front of the proposed front yard fence along the entire length of the front property line.
- (d) Opaque Fences. Opaque fences are prohibited in the front yard of non-residential properties. In this case, the applicant meets all the requirements for an *Exception* for a front yard fence.

Staff should note that the front yard fence requirements were written with the intent of restricting front yard fences that completely or partially enclose or impair visibility of the primary structure, and that the applicant's fence <u>does not</u> appear to be intended to enclose or impair visibility of the primary structure. Based on this, the proposed front yard fence <u>does not</u> appear to have a negative impact on any other adjacent property. With this being said, this request is a discretionary decision for the Planning and Zoning Commission. Should the Planning and Zoning Commission have any questions concerning the applicant's request, staff will be available at the meeting on *March 26*, 2024.