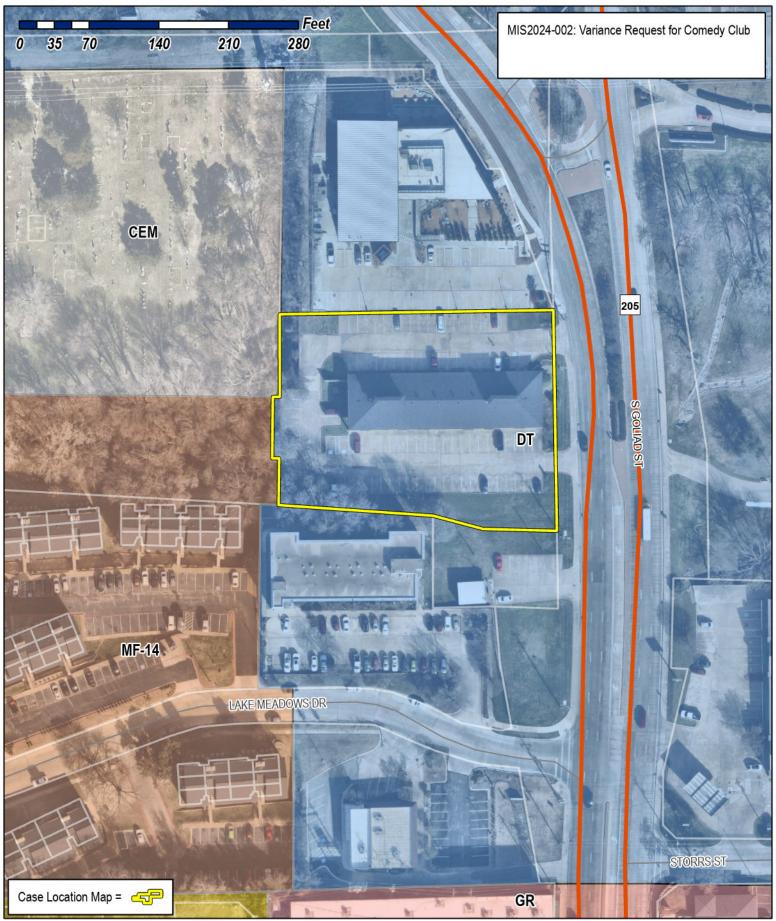

Currently, the existing restaurant is located in the Eastlake Business Center, which is a multi-tenant shopping center located at 316 N. Goliad Street [SH-205]. Located approximately 55.00-feet from the front door of the existing restaurant -- on the same side of the shopping center -- is the front door of an existing church (i.e. Reach Church) [see the proximity map in the attached packet]. Based on this, the applicant is requesting a variance to the alcohol proximity requirements. Staff should point out that there is currently an existing Craft Micro Brewery on the parcel of land directly north of the Eastlake Business Center, however, the Craft Micro Brewery does appear to meet the proximity requirements -- being approximately 345.00-feet as

| measured along the property lines of the street fronts and from the front door to front door of both establishments as stipulated by the Texas Alcoholic Beverage Commission's (TABC's) Alcoholic Beverage Code. With this being said, the approval of the requested variance is a discretionary decision for the City Council. Should the City Council have any questions, staff and the applicant will be available at the <u>February 20, 2024</u> City Council meeting. |
|-----------------------------------------------------------------------------------------------------------------------------------------------------------------------------------------------------------------------------------------------------------------------------------------------------------------------------------------------------------------------------------------------------------------------------------------------------------------------------|
|                                                                                                                                                                                                                                                                                                                                                                                                                                                                             |
|                                                                                                                                                                                                                                                                                                                                                                                                                                                                             |
|                                                                                                                                                                                                                                                                                                                                                                                                                                                                             |
|                                                                                                                                                                                                                                                                                                                                                                                                                                                                             |
|                                                                                                                                                                                                                                                                                                                                                                                                                                                                             |
|                                                                                                                                                                                                                                                                                                                                                                                                                                                                             |
|                                                                                                                                                                                                                                                                                                                                                                                                                                                                             |
|                                                                                                                                                                                                                                                                                                                                                                                                                                                                             |
|                                                                                                                                                                                                                                                                                                                                                                                                                                                                             |
|                                                                                                                                                                                                                                                                                                                                                                                                                                                                             |
|                                                                                                                                                                                                                                                                                                                                                                                                                                                                             |