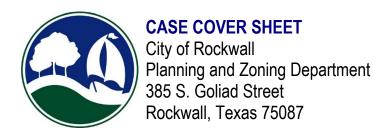

**DATE:** February 20, 2024

SUBJECT: MIS2024-002; Variance to the Distance Requirements for Alcoholic Beverage Sales for On-Site

Consumption in Conjunction with a Restaurant (i.e. The Bagel Lady Deli & Coffee Shop)

The applicant -- Revi Menasche -- is requesting the approval of a variance to the proximity requirements for the sale of alcoholic beverages for on-site consumption for the purpose of establishing a Comedy Club in conjunction with an existing restaurant (i.e. The Bagel Lady Deli & Coffee Shop). In accordance with the Texas Alcoholic Beverage Code, the City of Rockwall has adopted distance requirements that stipulate a minimum separation between businesses that sell alcohol -- for on-site or off-site consumption -- and schools, churches, and hospitals. Subsection 03.05, Alcoholic Beverage Sales, of Article 04, Permissible Uses, of the Unified Development Code (UDC) states the following (with pertinent information underlined):

Currently, the existing restaurant is located in the Eastlake Business Center, which is a multi-tenant shopping center located at 316 N. Goliad Street [SH-205]. Located approximately 55.00-feet from the front door of the existing restaurant -- on the same side of the shopping center -- is the front door of an existing church (i.e. Reach Church) [see the proximity map in the attached packet]. Based on this, the applicant is requesting a variance to the alcohol proximity requirements. Staff should point out that there is currently an existing Craft Micro Brewery on the parcel of land directly north of the Eastlake Business Center, however, the Craft Micro Brewery does appear to meet the proximity requirements -- being approximately 345.00-feet as