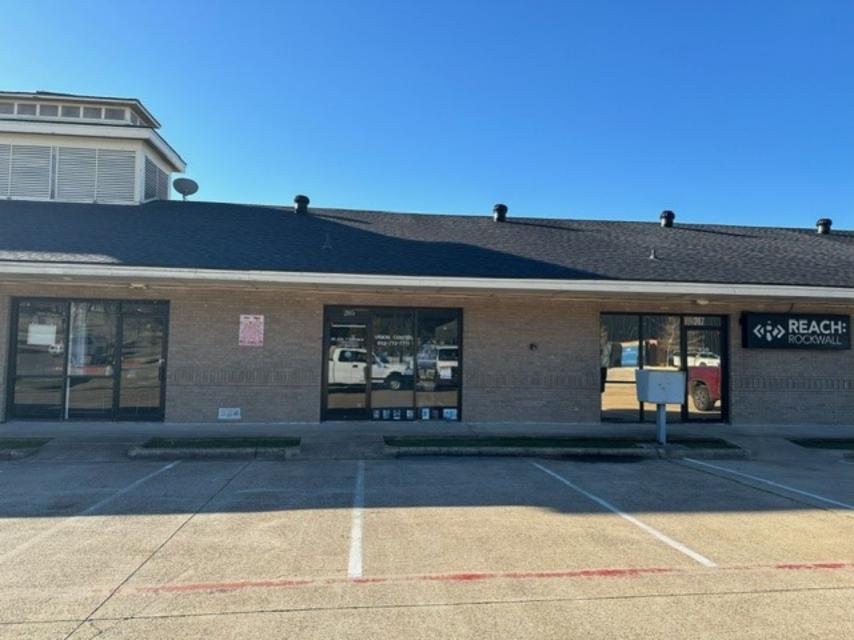

Currently, the existing restaurant is located in the Eastlake Business Center, which is a multi-tenant shopping center located at 316 N. Goliad Street [SH-205]. Located approximately 55.00-feet from the front door of the existing restaurant -- on the same side of the shopping center -- is the front door of an existing church (i.e. Reach Church) [see the proximity map in the attached packet]. Based on this, the applicant is requesting a variance to the alcohol proximity requirements. Staff should point out that there is currently an existing Craft Micro Brewery on the parcel of land directly north of the Eastlake Business Center, however, the Craft Micro Brewery does appear to meet the proximity requirements -- being approximately 345.00-feet as