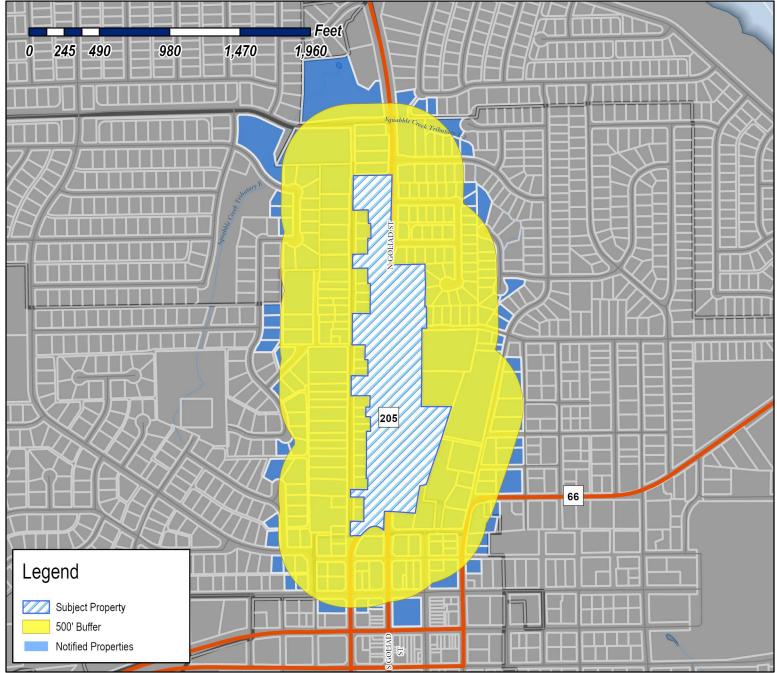

s, situated within the North Goliad Corridor Overlay (NGC OV) District, generally located along N. Goliad Street [SH-205] north of Olive Street and south of Live Oak Street, and take any action necessary.

Thank You,

#### Melanie Zavala

Planning & Zoning Coordinator | Planning Dept. | City of Rockwall 385 S. Goliad Street | Rockwall, TX 75087 http://www.rockwall.com/

972-771-7745 Ext. 6568



The City of Rockwall GIS maps are continually under development and therefore subject to change without notice. While we endeavor to provide timely and accurate information, we make no guarantees. The City of Rockwall makes no warranty, express or implied, including warranties of merchantability and fitness for a particular purpose. Use of the information is the sole responsibility of the user.





**Case Number:** Z2023-045

Case Name: Amendment to PD-50

Case Type: Zoning

**Zoning:** Planned Development District 50

(PD-50)

Date Saved: 9/13/2023

For Questions on this Case Call: (972) 771-7746



| RESIDENT                    | RESIDENT                       | RESIDENT                |
|-----------------------------|--------------------------------|-------------------------|
| 100 E HEATH                 | 1001 HOLLI LN                  | 1001 N GOLIAD           |
| ROCKWALL, TX 75087          | ROCKWALL, TX 75087             | ROCKWALL, TX 75087      |
| RHODES NANCY CLAYCOMB       | RESIDENT                       | RESIDENT                |
| 1003 HOLLI LN               | 1005 HOLLI LN                  | 101 E RUSK              |
| ROCKWALL, TX 75087          | ROCKWALL, TX 7