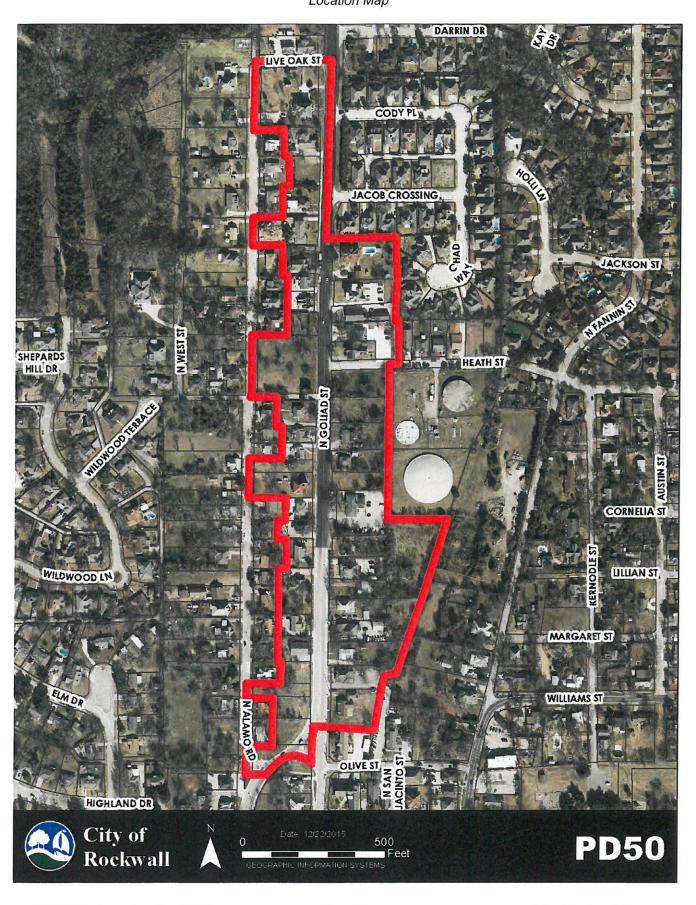

Block 29 of the Garner Addition (915 N. Goliad Street);

**THENCE** west 85.69' along the south property line of Block 29 of the Garner Addition (915 N. Goliad Street) to the east right of way of Alamo Street;

THENCE northerly 98.02' along the east right of way of Alamo Street for a point;

**THENCE** easterly 85.08' along the north property line of Block 29 of the Garner Addition (915 N. Goliad Street);

**THENCE** northerly 345.36' following along the west property line of lots fronting Goliad Street to a point in the south right-of-way of Block 32 of the Garner Addition (925 N. Goliad Street);

**THENCE** northerly 218.51' following along the east right of way of Alamo Street to the **POINT OF BEGINNING** containing approximately 21.266-acres of land.

#### EXHIBIT 'B': Location Map



#### EXHIBIT 'C':

#### District Development Standards

#### Development Standards.

- Permitted Uses. Unless specifically provided by this Planned Development District ordinance, only those land uses permitted within the Residential Office (RO) District, as stipulated by the Permissible Use Charts contained in Article IV, Permissible Uses, of the Unified Development Code [Ordinance No. 04-38], are allowed on the Subject Property; however, the following additions and conditions shall apply:
  - (a) Antique/Collectable Sales. The retail sales of antiques and collectables shall be permitted through the approval of a Specific Use Permit (SUP) by the City Council; however, such use shall be subject to the following conditions:
    - Antique Sales is defined as the sale of an object having va