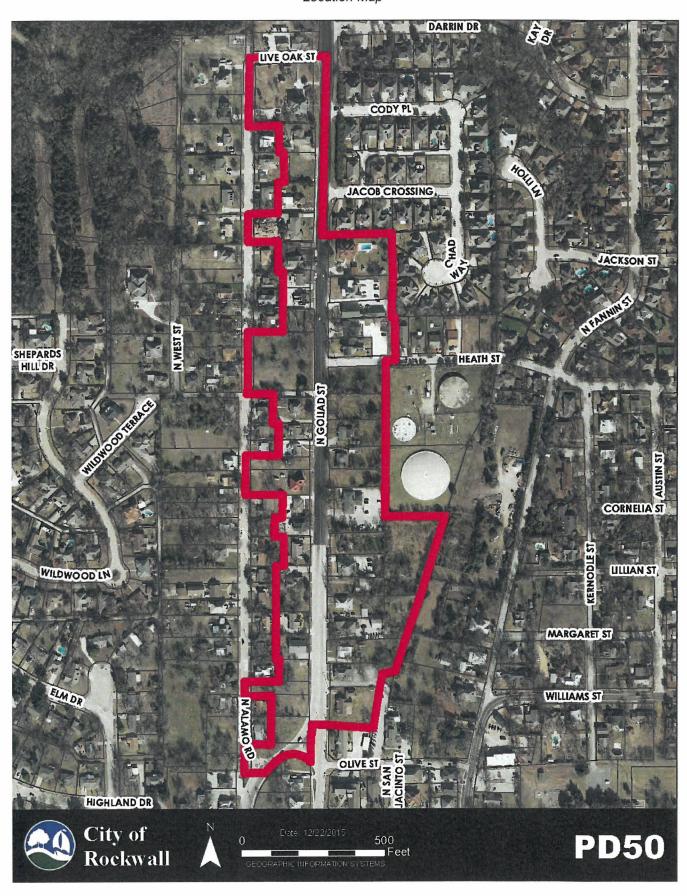

k 29 of the Garner Addition (915 N. Goliad Street):

**THENCE** west 85.69' along the south property line of Block 29 of the Garner Addition (915 N. Goliad Street) to the east right of way of Alamo Street;

**THENCE** northerly 98.02' along the east right of way of Alamo Street for a point;

**THENCE** easterly 85.08' along the north property line of Block 29 of the Garner Addition (915 N. Goliad Street);

**THENCE** northerly 345.36' following along the west property line of lots fronting Goliad Street to a point in the south right-of-way of Block 32 of the Garner Addition (925 N. Goliad Street):

**THENCE** northerly 218.51' following along the east right of way of Alamo Street to the **POINT OF BEGINNING** containing approximately 21.266-acres of land.

# **EXHIBIT 'B':** Location Map



#### EXHIBIT 'C':

#### District Development Standards

# Development Standards.

- 1) Permitted Uses. Unless specifically provided by this Planned Development District ordinance, only those land uses permitted within the Residential Office (RO) District, as stipulated by the Permissible Use Charts contained in Article IV, Permissible Uses, of the Unified Development Code [Ordinance No. 20-02], are allowed on the Subject Property; however, the following additions and conditions shall apply:
  - (a) Antique/Collectable Sales. The retail sales of antiques and collectables shall be permitted through the approval of a Specific Use Permit (SUP) by the City Council; however, such use shall be subject to the following conditions:
    - i. <u>Antique Sales</u> is defined as the sale of an object