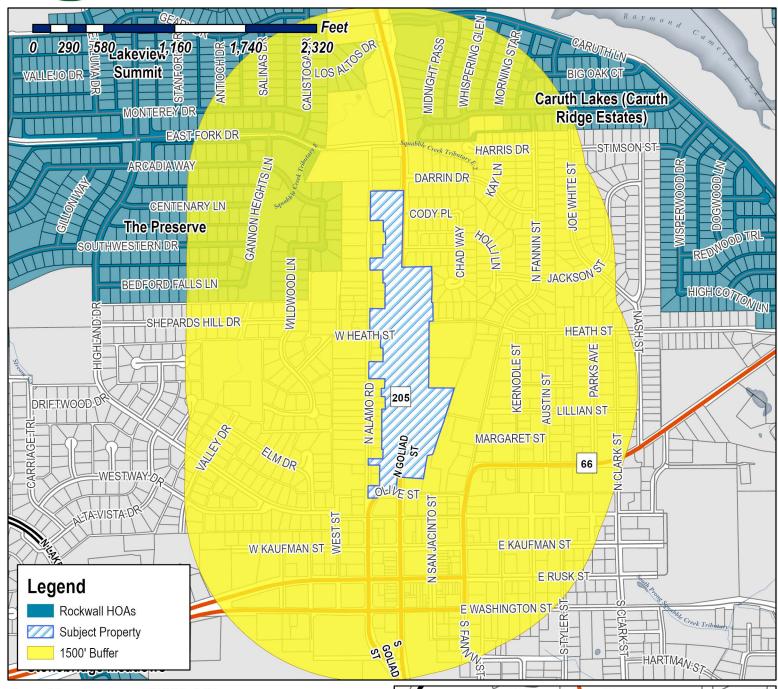

City of Rockwall GIS maps are continually under development and therefore subject to change without notice. While we endeavor to provide timely and accurate information, we make no guarantees. The City of Rockwall makes no warranty, express or implied, including warranties of merchantability and fitness for a particular purpose. Use of the information is the sole responsibility of the user.





The City of Rockwall GIS maps are continually under development and therefore subject to change without notice. While we endeavor to provide timely and accurate information, we make no guarantees. The City of Rockwall makes no warranty, express or implied, including warranties of merchantability and fitness for a particular purpose. Use of the information is the sole responsibility of the user.





Case Number: Z2023-045

Case Name: Amendment to PD-50

Case Type: Zoning

**Zoning:** Planned Development District 50

(PD-50)

Date Saved: 9/13/2023

For Questions on this Case Call (972) 771-7745



#### Lee, Henry

From: Zavala, Melanie

Sent: Friday, September 22, 2023 10:32 AM

**Cc:** Miller, Ryan; Ross, Bethany; Lee, Henry; Guevara, Angelica

**Subject:** Neighborhood Notification Program [Z2023-045]

**Attachments:** Public Notice (P&Z) (09.19.2023).pdf; HOA Map (09.13.2023).pdf

#### HOA/Neighborhood Association Representative:

Per your participation in the <u>Neighborhood Notification Program</u>, you are receiving this notice to inform your organization that a zoning case has been filed with the City of Rockwall that is located within 1,500-feet of the boundaries of your neig