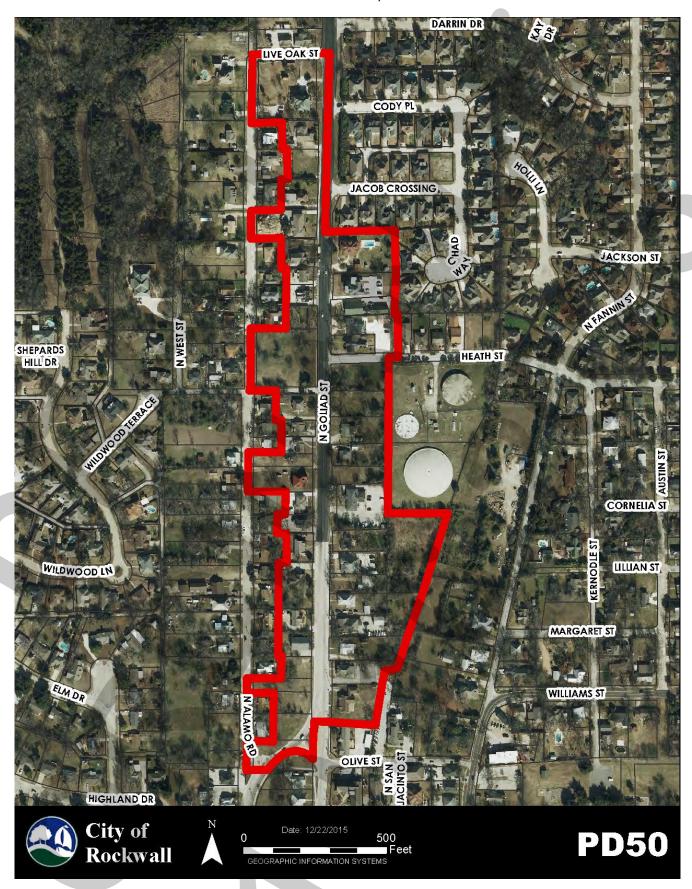

lock 29 of the Garner Addition (915 N. Goliad Street);

**THENCE** west 85.69' along the south property line of Block 29 of the Garner Addition (915 N. Goliad Street) to the east right of way of Alamo Street;

**THENCE** northerly 98.02' along the east right of way of Alamo Street for a point:

**THENCE** easterly 85.08' along the north property line of Block 29 of the Garner Addition (915 N. Goliad Street);

**THENCE** northerly 345.36' following along the west property line of lots fronting Goliad Street to a point in the south right-of-way of Block 32 of the Garner Addition (925 N. Goliad Street);

**THENCE** northerly 218.51' following along the east right of way of Alamo Street to the **POINT OF BEGINNING** containing approximately 21.266-acres of land.

# EXHIBIT 'B':

Location Map



#### **EXHIBIT 'C':**

### District Development Standards

# Development Standards.

- 1) Permitted Uses. Unless specifically provided by this Planned Development District ordinance, only those land uses permitted within the Residential Office (RO) District, as stipulated by the Permissible Use Charts contained in Article IV, Permissible Uses, of the Unified Development Code [Ordinance No. 20-02], are allowed on the Subject Property; however, the following additions and conditions shall apply:
  - (a) Antique/Collectable Sales. The retail sales of antiques and collectables shall be permitted through the approval of a Specific Use Permit (SUP) by the City Council; however, such use shall be subject to the following conditions:
    - i. <u>Antique Sales</u> is defined as the sale of an obj