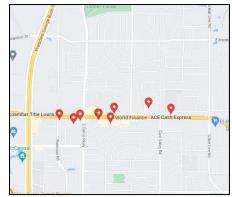

In 2021 the City of Dallas expanded its regulation of *Credit Access Businesses* to include more types of high-cost, small dollar loans. In other metropolitan areas across Texas, it has been observed that when a larger municipality (*e.g. Austin, San Antonio, etc.*) adopts restrictions or additional regulations against *Credit Access Businesses*, smaller cities in a close proximity to the larger municipality start to see an increase of these types of businesses locating within their corporate limits. In addition, these types of uses -- *from a land use perspective* -- tend to locate along high visibility corridors and intersections of major roadways in clusters (*i.e. they tend to located in close proximity to each other*) [see Figures 1-3]. They also tend to cluster in shopping centers. Based on these trends, staff is proposing the following as a proactive approach to ensuring that the City's major corridors and shopping centers are not inundated with *Credit Access Businesses*:

### <u>FIGURES 1-3</u>. EXAMPLES OF LAND PATTERNS OF CREDIT ACCESS BUSINESSES IN OTHER CITIES

FIGURE 1. GRAND PRAIRIE

FIGURE 2. MESQUITE

FIGURE 3. ROWLETT

text amendment to the City Council for consideration, and -- *in accordance with Section 02.04(B) of Article 11, Development Applications and Review Procedures, of the Unified Development Code (UDC)* -- staff is bringing the proposed amendment forward to the Planning and Zoning Commission for a recommendation to the City Council. The schedule for this text amendment is as follows: