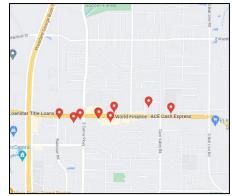

In 2021 the City of Dallas expanded its regulation of *Credit Access Businesses* to include more types of high-cost, small dollar loans. In other metropolitan areas across Texas, it has been observed that when a larger municipality (*e.g. Austin, San Antonio, etc.*) adopts restrictions or additional regulations against *Credit Access Businesses*, smaller cities in a close proximity to the larger municipality start to see an increase of these types of businesses locating within their corporate limits. In addition, these types of uses -- *from a land use perspective* -- tend to locate along high visibility corridors and intersections of major roadways in clusters (*i.e. they tend to located in close proximity to each other*) [see Figures 1-3]. They also tend to cluster in shopping centers. Based on these trends, staff is proposing the following as a proactive approach to ensuring that the City's major corridors and shopping centers are not inundated with *Credit Access Businesses*:

### <u>FIGURES 1-3</u>. EXAMPLES OF LAND PATTERNS OF CREDIT ACCESS BUSINESSES IN OTHER CITIES

FIGURE 1. GRAND PRAIRIE

FIGURE 2. MESQUITE

FIGURE 3. ROWLETT

text amendment to the City Council for consideration, and -- *in accordance with Section 02.04(B) of Article 11, Development Applications and Review Procedures, of the Unified Development Code (UDC)* -- staff is bringing the proposed amendment forward to the Planning and Zoning Commission for a recommendation to the City Council. The schedule for this text amendment is as follows: