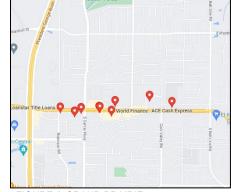

In 2021 the City of Dallas expanded its regulation of *Credit Access Businesses* to include more types of high-cost, small dollar loans. In other metropolitan areas across Texas, it has been observed that when a larger municipality (*e.g. Austin, San Antonio, etc.*) adopts restrictions or additional regulations against *Credit Access Businesses*, smaller cities in a close proximity to the larger municipality start to see an increase of these types of businesses locating within their corporate limits. In addition, these types of uses -- *from a land use perspective* -- tend to locate along high visibility corridors and intersections of major roadways in clusters (*i.e. they tend to located in close proximity to each other*) [see Figures 1-3]. They also tend to cluster in shopping centers. Based on these trends, staff is proposing the following as a proactive approach to ensuring that the City's major corridors and shopping centers are not inundated with *Credit Access Businesses*:

### <u>FIGURES 1-3</u>. EXAMPLES OF LAND PATTERNS OF CREDIT ACCESS BUSINESSES IN OTHER CITIES

FIGURE 1. GRAND PRAIRIE

FIGURE 2. MESQUITE

FIGURE 3. ROWLETT

text amendment to the City Council for consideration, and -- *in accordance with Section 02.04(B) of Article 11, Development Applications and Review Procedures, of the Unified Development Code (UDC)* -- staff is bringing the proposed amendment forward to the Planning and Zoning Commission for a recommendation to the City Council. The schedule for this text amendment is as follows: