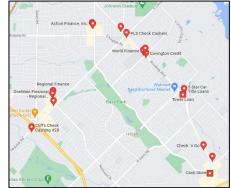

In 2021 the City of Dallas expanded its regulation of *Credit Access Businesses* to include more types of high-cost, small dollar loans. In other metropolitan areas across Texas, it has been observed that when a larger municipality (*e.g. Austin, San Antonio, etc.*) adopts restrictions or additional regulations against *Credit Access Businesses*, smaller cities in a close proximity to the larger municipality start to see an increase of these types of businesses locating within their corporate limits. In addition, these types of uses -- *from a land use perspective* -- tend to locate along high visibility corridors and intersections of major roadways in clusters (*i.e. they tend to located in close proximity to each other*) [see Figures 1-3]. They also tend to cluster in shopping centers. Based on these trends, staff is proposing the following as a proactive approach to ensuring that the City's major corridors and shopping centers are not inundated with *Credit Access Businesses*:

### <u>FIGURES 1-3</u>. EXAMPLES OF LAND PATTERNS OF CREDIT ACCESS BUSINESSES IN OTHER CITIES

FIGURE 1. GRAND PRAIRIE

FIGURE 2. MESQUITE

FIGURE 3. ROWLETT

text amendment to the City Council for consideration, and -- *in accordance with Section 02.04(B) of Article 11, Development Applications and Review Procedures, of the Unified Development Code (UDC)* -- staff is bringing the proposed amendment forward to the Planning and Zoning Commission for a recommendation to the City Council. The schedule for this text amendment is as follows: