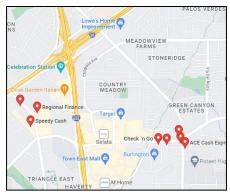

In 2021 the City of Dallas expanded its regulation of *Credit Access Businesses* to include more types of high-cost, small dollar loans. In other metropolitan areas across Texas, it has been observed that when a larger municipality (*e.g. Austin, San Antonio, etc.*) adopts restrictions or additional regulations against *Credit Access Businesses*, smaller cities in a close proximity to the larger municipality start to see an increase of these types of businesses locating within their corporate limits. In addition, these types of uses -- *from a land use perspective* -- tend to locate along high visibility corridors and intersections of major roadways in clusters (*i.e. they tend to located in close proximity to each other*) [see Figures 1-3]. They also tend to cluster in shopping centers. Based on these trends, staff is proposing the following as a proactive approach to ensuring that the City's major corridors and shopping centers are not inundated with *Credit Access Businesses*:

### <u>FIGURES 1-3</u>. EXAMPLES OF LAND PATTERNS OF CREDIT ACCESS BUSINESSES IN OTHER CITIES

FIGURE 1. GRAND PRAIRIE

FIGURE 2. MESQUITE

FIGURE 3. ROWLETT

text amendment to the City Council for consideration, and -- *in accordance with Section 02.04(B) of Article 11, Development Applications and Review Procedures, of the Unified Development Code (UDC)* -- staff is bringing the proposed amendment forward to the Planning and Zoning Commission for a recommendation to the City Council. The schedule for this text amendment is as follows: