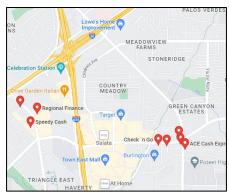

In 2021 the City of Dallas expanded its regulation of *Credit Access Businesses* to include more types of high-cost, small dollar loans. In other metropolitan areas across Texas, it has been observed that when a larger municipality (*e.g. Austin, San Antonio, etc.*) adopts restrictions or additional regulations against *Credit Access Businesses*, smaller cities in a close proximity to the larger municipality start to see an increase of these types of businesses locating within their corporate limits. In addition, these types of uses -- *from a land use perspective* -- tend to locate along high visibility corridors and intersections of major roadways in clusters (*i.e. they tend to located in close proximity to each other*) [see Figures 1-3]. They also tend to cluster in shopping centers. Based on these trends, staff is proposing the following as a proactive approach to ensuring that the City's major corridors and shopping centers are not inundated with *Credit Access Businesses*:

### <u>FIGURES 1-3</u>. EXAMPLES OF LAND PATTERNS OF CREDIT ACCESS BUSINESSES IN OTHER CITIES

FIGURE 1. GRAND PRAIRIE

FIGURE 2. MESQUITE

FIGURE 3. ROWLETT

text amendment to the City Council for consideration, and -- *in accordance with Section 02.04(B) of Article 11, Development Applications and Review Procedures, of the Unified Development Code (UDC)* -- staff is bringing the proposed amendment forward to the Planning and Zoning Commission for a recommendation to the City Council. The schedule for this text amendment is as follows: