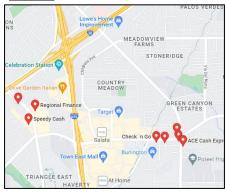

In 2021 the City of Dallas expanded its regulation of *Credit Access Businesses* to include more types of high-cost, small dollar loans. In other metropolitan areas across Texas, it has been observed that when a larger municipality (*e.g. Austin, San Antonio, etc.*) adopts restrictions or additional regulations against *Credit Access Businesses*, smaller cities in a close proximity to the larger municipality start to see an increase of these types of businesses locating within their corporate limits. In addition, these types of uses -- *from a land use perspective* -- tend to locate along high visibility corridors and intersections of major roadways in clusters (*i.e. they tend to located in close proximity to each other*) [see Figures 1-3]. They also tend to cluster in shopping centers. Based on these trends, staff is proposing the following as a proactive approach to ensuring that the City's major corridors and shopping centers are not inundated with *Credit Access Businesses*:

### <u>FIGURES 1-3</u>. EXAMPLES OF LAND PATTERNS OF CREDIT ACCESS BUSINESSES IN OTHER CITIES

FIGURE 1. GRAND PRAIRIE

FIGURE 2. MESQUITE

FIGURE 3. ROWLETT

text amendment to the City Council for consideration, and -- *in accordance with Section 02.04(B) of Article 11, Development Applications and Review Procedures, of the Unified Development Code (UDC)* -- staff is bringing the proposed amendment forward to the Planning and Zoning Commission for a recommendation to the City Council. The schedule for this text amendment is as follows: