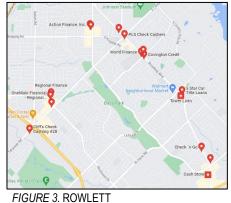

In 2021 the City of Dallas expanded its regulation of *Credit Access Businesses* to include more types of high-cost, small dollar loans. In other metropolitan areas across Texas, it has been observed that when a larger municipality (*e.g. Austin, San Antonio, etc.*) adopts restrictions or additional regulations against *Credit Access Businesses*, smaller cities in a close proximity to the larger municipality start to see an increase of these types of businesses locating within their corporate limits. In addition, these types of uses -- *from a land use perspective* -- tend to locate along high visibility corridors and intersections of major roadways in clusters (*i.e. they tend to located in close proximity to each other*) [see Figures 1-3]. They also tend to cluster in shopping centers. Based on these trends, staff is proposing the following as a proactive approach to ensuring that the City's major corridors and shopping centers are not inundated with *Credit Access Businesses*:

### <u>FIGURES 1-3</u>. EXAMPLES OF LAND PATTERNS OF CREDIT ACCESS BUSINESSES IN OTHER CITIES

FIGURE 1. GRAND PRAIRIE

FIGURE 2. MESQUITE

FIGURE 3. ROWLETT

text amendment to the City Council for consideration, and -- *in accordance with Section 02.04(B) of Article 11, Development Applications and Review Procedures, of the Unified Development Code (UDC)* -- staff is bringing the proposed amendment forward to the Planning and Zoning Commission for a recommendation to the City Council. The schedule for this text amendment is as follows: