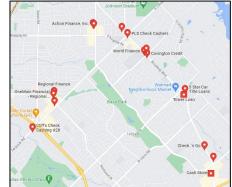

In 2021 the City of Dallas expanded its regulation of *Credit Access Businesses* to include more types of high-cost, small dollar loans. In other metropolitan areas across Texas, it has been observed that when a larger municipality (*e.g. Austin, San Antonio, etc.*) adopts restrictions or additional regulations against *Credit Access Businesses*, smaller cities in a close proximity to the larger municipality start to see an increase of these types of businesses locating within their corporate limits. In addition, these types of uses -- *from a land use perspective* -- tend to locate along high visibility corridors and intersections of major roadways in clusters (*i.e. they tend to located in close proximity to each other*) [see Figures 1-3]. They also tend to cluster in shopping centers. Based on these trends, staff is proposing the following as a proactive approach to ensuring that the City's major corridors and shopping centers are not inundated with *Credit Access Businesses*:

### <u>FIGURES 1-3</u>. EXAMPLES OF LAND PATTERNS OF CREDIT ACCESS BUSINESSES IN OTHER CITIES

FIGURE 1. GRAND PRAIRIE

FIGURE 2. MESQUITE

FIGURE 3. ROWLETT

text amendment to the City Council for consideration, and -- *in accordance with Section 02.04(B) of Article 11, Development Applications and Review Procedures, of the Unified Development Code (UDC)* -- staff is bringing the proposed amendment forward to the Planning and Zoning Commission for a recommendation to the City Council. The schedule for this text amendment is as follows: