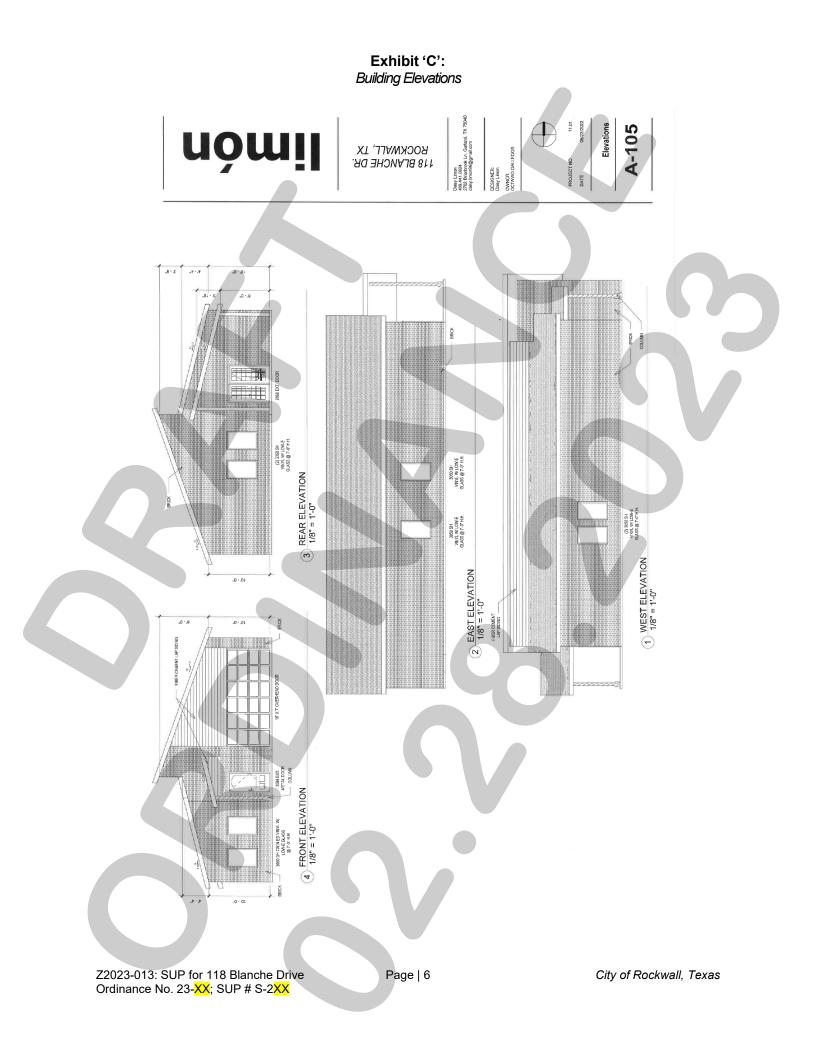

|  |
|                                                       |                            |  |
|                                                       |                            |  |
|                                                       |                            |  |
|                                                       |                            |  |
|                                                       |                            |  |
|                                                       |                            |  |

#### Exhibit 'B': Residential Plot Plan

## Address: 118 Blanche Drive

Legal Description: Lot 837A of the Lake Rockwall Estates #2 Addition



Z2023-013: SUP for 118 Blanche Drive Ordinance No. 23-XX; SUP # S-2XX

Page | 4

City of Rockwall, Texas







# CITY OF ROCKWALL

PLANNING AND ZONING COMMISSION CASE MEMO

PLANNING AND ZONING DEPARTMENT

385 S. GOLIAD STREET • ROCKWALL, TX 75087 PHONE: (972) 771-7745 • EMAIL: PLANNING@ROCKWALL.COM

| TO:          | Planning and Zoning Commission                                                                                 |
|--------------|----------------------------------------------------------------------------------------------------------------|
| DATE:        | March 14, 2023                                                                                                 |
| APPLICANT:   | Kevin Osornio; MBA Custom Homes                                                                                |
| CASE NUMBER: | Z2023-013; Specific Use Permit (SUP) for Residential Infill in an Est