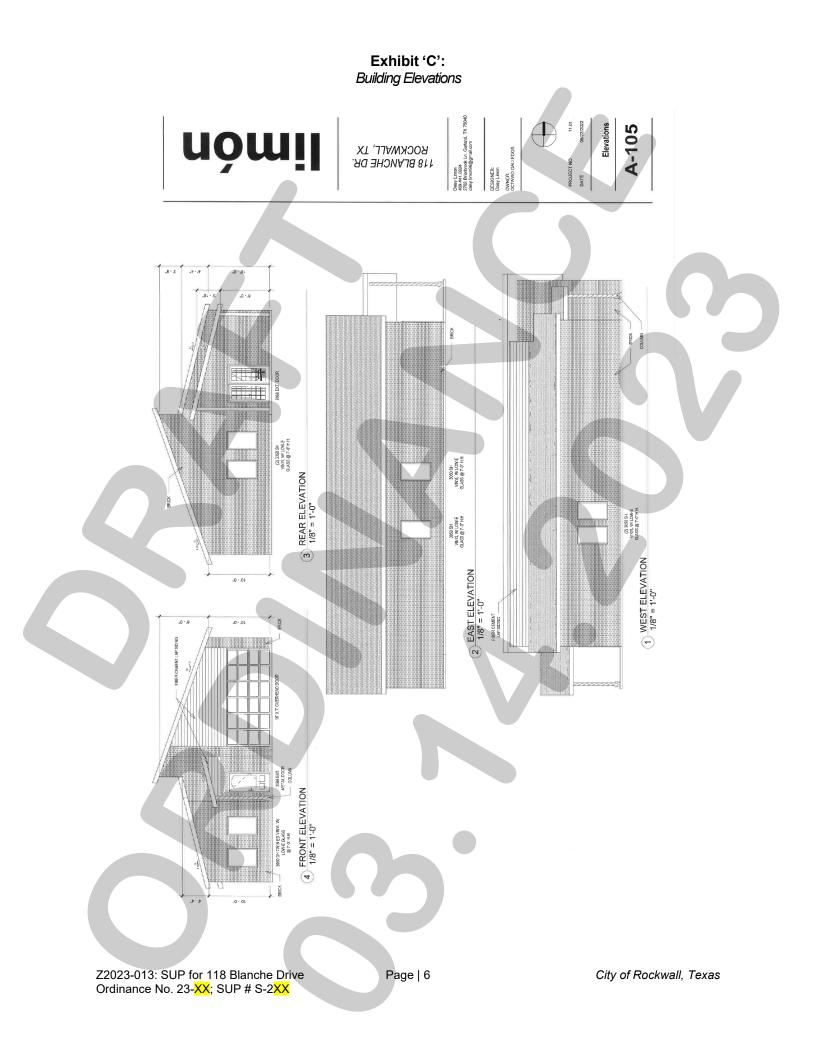

|           |                   |               |
|                                                       |           |                   |               |
|                                                       |           |                   |               |
|                                                       |           |                   |               |
|                                                       |           |                   |               |
| Z2023-013: SUP for 118 Blanche Drive                  | Page   3  | City of Ro        | ckwall, Texas |

Ordinance No. 23-XX; SUP # S-2XX

#### Exhibit 'B': Residential Plot Plan

#### Address: 118 Blanche Drive

Legal Description: Lot 837A of the Lake Rockwall Estates #2 Addition





City of Rockwall, Texas







### CITY OF ROCKWALL CITY COUNCIL CASE MEMO

PLANNING AND ZONING DEPARTMENT

385 S. GOLIAD STREET • ROCKWALL, TX 75087 PHONE: (972) 771-7745 • EMAIL: PLANNING@ROCKWALL.COM

| TO:          | Mayor and City Council                                                                                         |
|--------------|----------------------------------------------------------------------------------------------------------------|
| DATE:        | March 20, 2023                                                                                                 |
| APPLICANT:   | Kevin Osornio; MBA Custom Homes                                                                                |
| CASE NUMBER: | Z2023-013; Specific Use Permit (SUP) for Residential Infill in an Established Subdivis