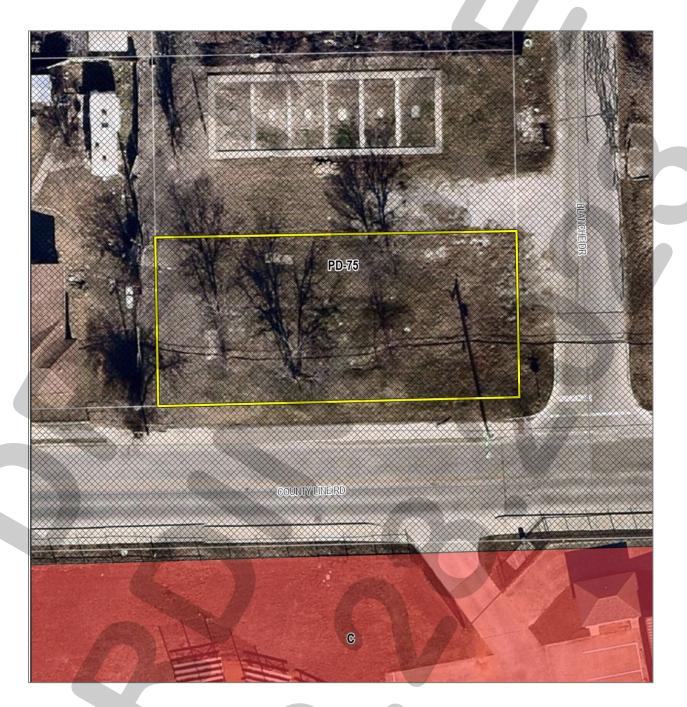

|  |
|                                                       |                            |  |
|                                                       |                            |  |
|                                                       |                            |  |
|                                                       |                            |  |
|                                                       |                            |  |
|                                                       |                            |  |
|                                                       |                            |  |

#### Exhibit 'B': Residential Plot Plan

## Address: 118 Blanche Drive

Legal Description: Lot 837A of the Lake Rockwall Estates #2 Addition



Z2023-013: SUP for 118 Blanche Drive Ordinance No. 23-XX; SUP # S-2XX

Page | 4

City of Rockwall, Texas







# CITY OF ROCKWALL

PLANNING AND ZONING COMMISSION CASE MEMO

PLANNING AND ZONING DEPARTMENT

385 S. GOLIAD STREET • ROCKWALL, TX 75087 PHONE: (972) 771-7745 • EMAIL: PLANNING@ROCKWALL.COM

| TO:          | Planning and Zoning Commission                                                                                 |
|--------------|----------------------------------------------------------------------------------------------------------------|
| DATE:        | March 14, 2023                                                                                                 |
| APPLICANT:   | Kevin Osornio; MBA Custom Homes