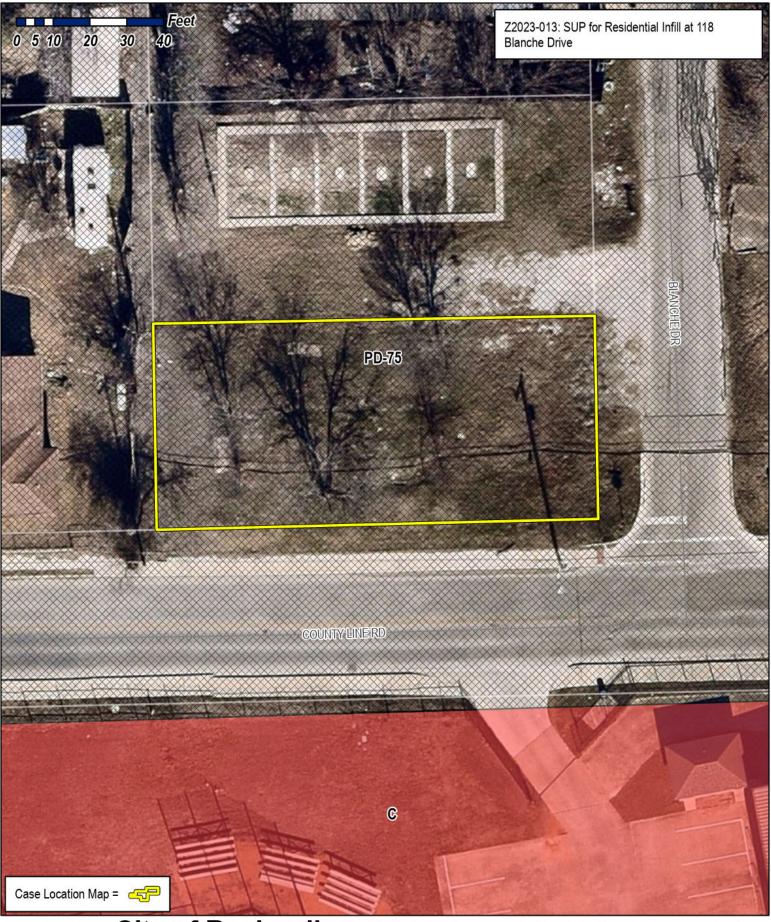

| OUTH GOLIAD ST                                                                                                                                                                                                                                                                                                             | REE                           | ROCKWALL, TX 75087 • [P] (972) 771-7745                                                                                                                                                                                                                         |  |



City of Rockwall Planning & Zoning Department 385 S. Goliad Street Rockwall, Texas 75087 (P): (972) 771-7745 (W): www.rockwall.com

The City of Rockwall GIS maps are continually under development and therefore subject to change without notice. While we endeavor to provide timely and accurate information, we make no guarantees. The City of Rockwall makes no warranty, express or implied, including warranties of merchantability and fitness for a particular purpose. Use of the information is the sole responsibility of the user.



therefore subject to change without notice. While we endeavor to provide Planning & Zoning Department timely and accurate information, we make no guarantees. The City of 385 S. Goliad Street Rockwall makes no warranty, express or implied, including warranties of Ro