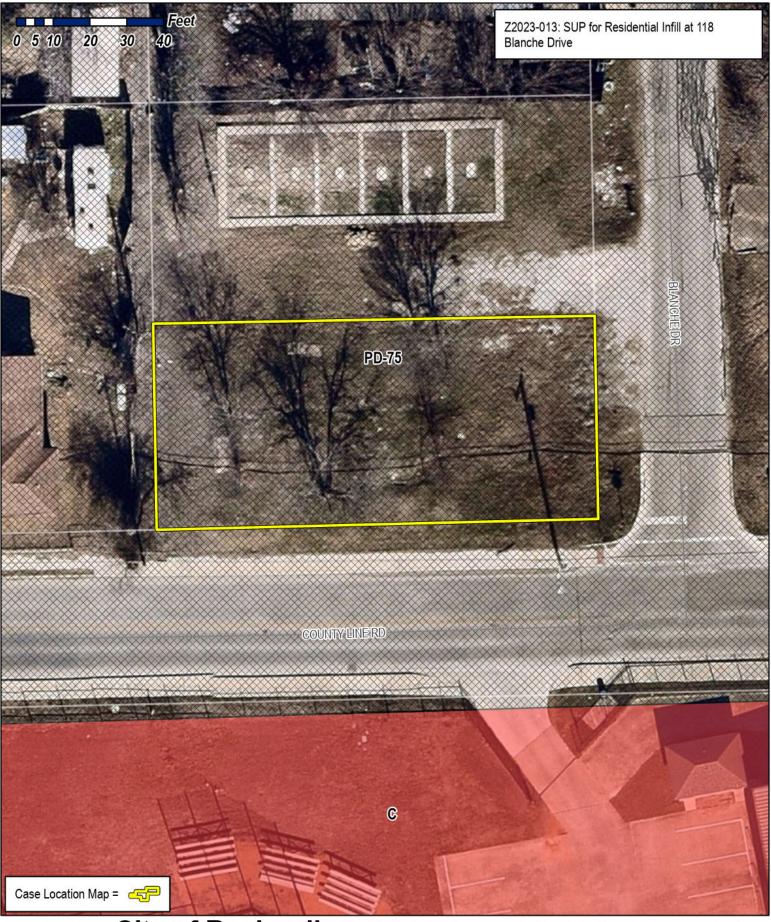

| OUTH GOLIAD ST                                                                                             | REE                                                                                                                                                                                                                                                                                                                                  | ROCKWALL, TX 75087 • [P] (972) 771-7745                                                                                                                                                                                                                         |  |



City of Rockwall Planning & Zoning Department 385 S. Goliad Street Rockwall, Texas 75087 (P): (972) 771-7745 (W): www.rockwall.com

The City of Rockwall GIS maps are continually under development and therefore subject to change without notice. While we endeavor to provide timely and accurate information, we make no guarantees. The City of Rockwall makes no warranty, express or implied, including warranties of merchantability and fitness for a particular purpose. Use of the information is the sole responsibility of the user.



therefore subject to change without notice. While we endeavor to provide Planning & Zoning Department timely and accurate information, we make no guarantees. The City of 385 S. Goliad Street Rockwall makes no warranty, express or implied, including warranties of Ro