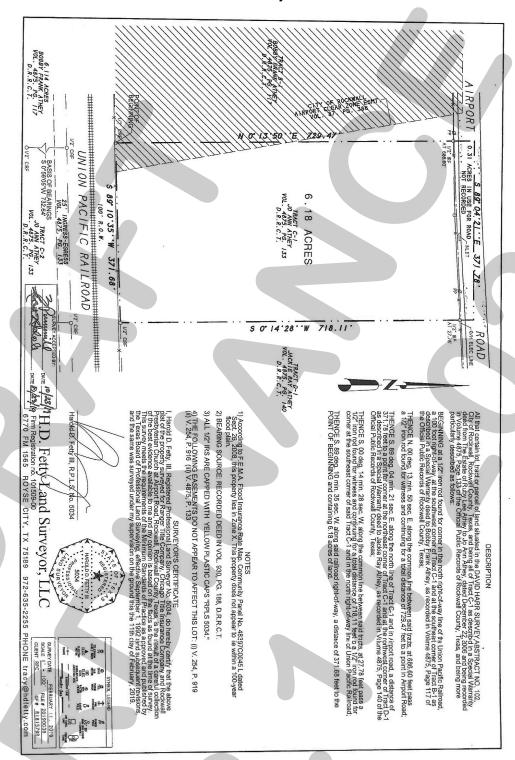

#### DESCRIPTION

All that certain lot, tract or parcel of land situated in the DAVID HARR SURVEY, ABSTRACT NO. 102, City of Rockwall, Rockwall County, Texas, and being all of Tract C-1 as described in a Special Warranty deed from The Estate of Ruby Lee Athey to Jo Ann Athey, dated December 22, 2006 and being recorded in Volume 4875, Page 133 of the Official Public Records of Rockwall County, Texas, and being more particularly described as follows:

BEGINNING at a 1/2" iron rod found for corner in the north right-of-way line of the Union Pacific Railroad, a 100 foot right-of-way, at the southwest corner of Tract C-1 and at the southeast corner of Tract B-1 as described in a Special Warranty deed to Bobby Frank Athey, as recorded in Volume 4875, Page 117 of the Official Public Records of Rockwall County, Texas;

THENCE N. 00 deg. 13 min. 50 sec. E. along the common line between said tracts, at 686.60 feet pass a 1/2" iron rod found for witness and continuing for a total distance of 729.47 feet to a point in Airport Road;

THENCE S. 89 deg. 04 min. 21 sec. E. along the north line of Tract C-1 and in Airport road, a distance of 371.78 feet to a point for corner at the northeast corner of Tract C-1 and at the northwest corner of Tract D-1 as described in a Special Warranty deed to Jackie Ray Athey, as recorded in Volume 4875, Page 140 of the Official Public Records of Rockwall County, Texas;

THENCE S. 00 deg. 14 min. 28 sec. W. along the common line between said tracts, at 27.78 feet pass a 1/2" iron rod found for witness and continuing for a total distance of 718.11 feet to a 1/2" iron rod found for corner at the southeast corner of said Tract C-1 and in the north right-of-way line of Union Pacific Railroad;

THENCE S. 89 deg. 10 min. 35 sec. W. along said railroad right-of-way, a distance of 371.68 feet to the POINT OF BEGINNING and containing 6.18 acres of land.

TRACT D-I JACKIE RAY ATHEY VOL. 4875. PG. 140 D.R.R.C.T.

#### NOTES

- According to F.E.M.A. Flood Insurance Rate Map. Community Panel No. 48397C0045 L dated Sept. 26, 2008, this property lies in Zone X. This property does not appear to lie within a 100-year
- 2) BEARING SOURCE: RECORDED DEED IN VOL. 930, PG. 188, D.R.R.C.T.
- 3) ALL 1/2" IRS ARE CAPPED WITH YELLOW PLASTIC CAPS "RPLS 5034."
- 4) THE FOLLOWING EASEMENTS DO NOT APPEAR TO AFFECT THIS LOT: (i) V. 254, P. 919 (ii) V. 254, P. 916 (iii) V. 4875, P. 133

SURVEYOR'S CERTIFICATE

I, Harold D. Fetty, III, Registered Professional Land Surveyor No. 5034, do hereby certify that the above plat of the property surveyed for Ranger Title Company, Chicago Title Insurance Company and Rockwall Presbyterian Church at Airport Road, Rockwall, Rockwall County, Texas, is the result of a careful collection of the best evidence available to me and my opinion is based on the facts as found at the time of survey. This survey meets the requirements of the Minimum Standards of Practice as approved and published by the Texas Board of Professional Land Surveying, effective September 1, 1992 and subsequent revisions, and the same was surveyed under my supervision on the ground this the 11th day of February, 2019.