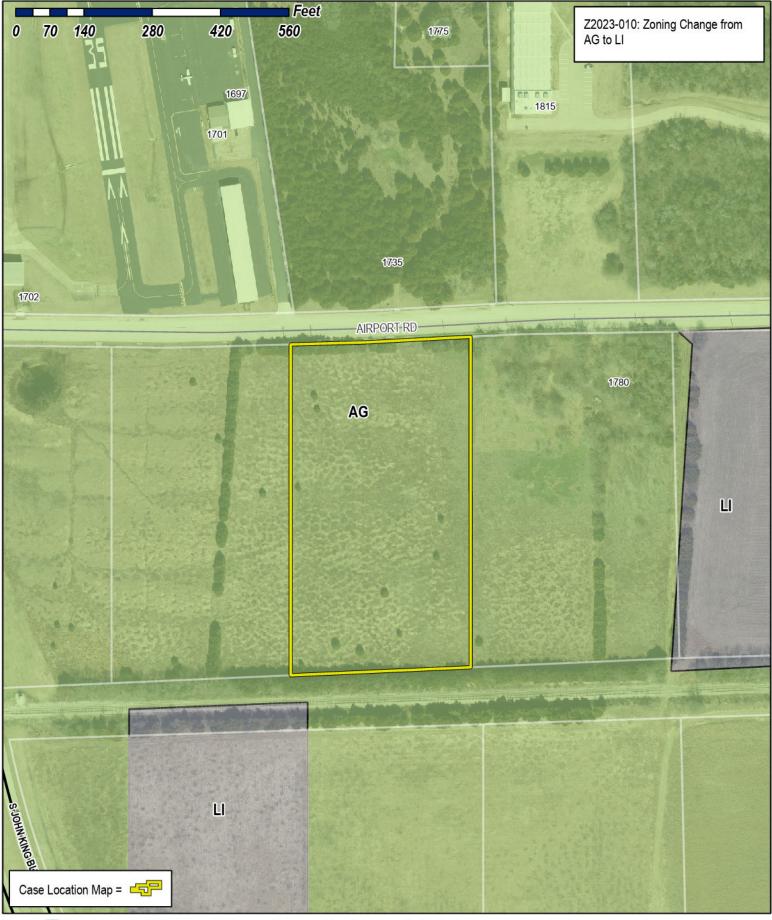

| AD STREET * ROCKWALL, TX (2007 * [P] (972) 771-7745 * [F] (972) 771-7727 *                                                                                                                                                                                                                                                                                                           |





Planning & Zoning Department 385 S. Goliad Street Rockwall, Texas 75032 (P): (972) 771-7745 (W): www.rockwall.com The City of Rockwall GIS maps are continually under development and therefore subject to change without notice. While we endeavor to provide timely and accurate information, we make no guarantees. The City of Rockwall makes no warranty, express or implied, including warranties of merchantability and fitness for a particular purpose. Use of the information is the sole responsibility of the user.





Planning & Zoning Department 385 S. Goliad Street Rockwall, Texas 75087 (P): (972) 771-7745 (W): www.rockwall.com The City of Rockwall GIS maps are continually under development and therefore subject to change without notice. While we endeavor to provide timely and accurate info