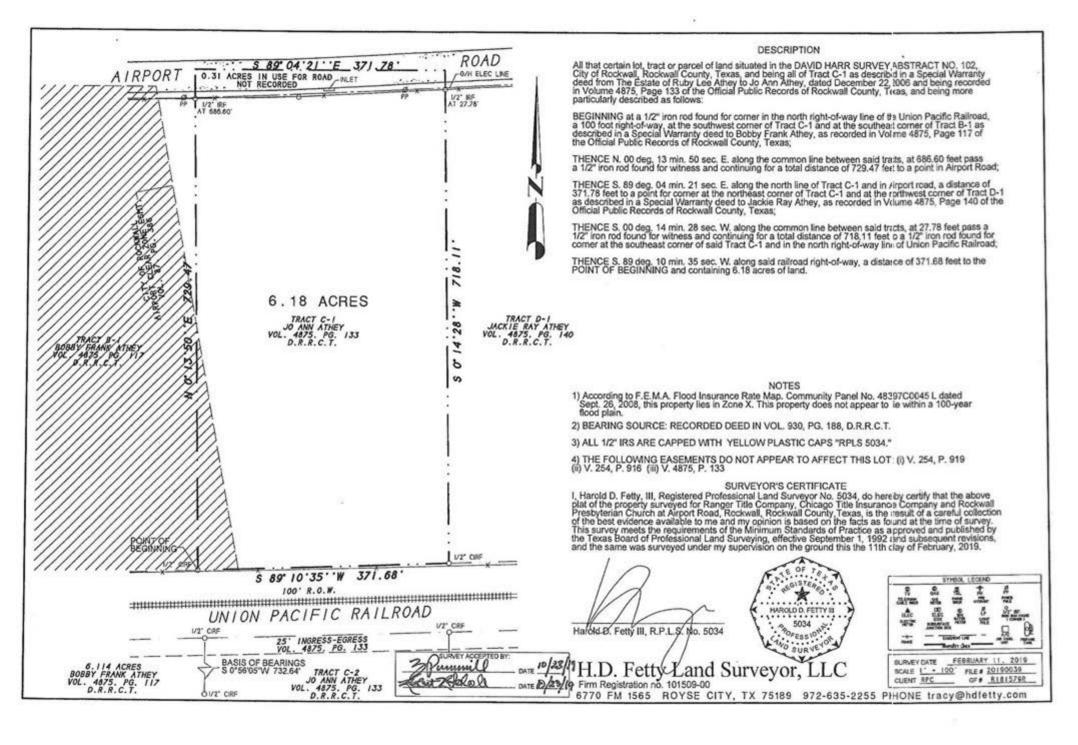

#### DESCRIPTION

All that certain lot, tract or parcel of land situated in the DAVID HARR SURVEY, ABSTRACT NO. 102, City of Rockwall, Rockwall County, Texas, and being all of Tract C-1 as described in a Special Warranty deed from The Estate of Ruby Lee Athey to Jo Ann Athey, dated December 22, 2006 and being recorded in Volume 4875, Page 133 of the Official Public Records of Rockwall County, Texas, and being more particularly described as follows:

BEGINNING at a 1/2" iron rod found for corner in the north right-of-way line of the Union Pacific Railroad, a 100 foot right-of-way, at the southwest corner of Tract C-1 and at the southeast corner of Tract B-1 as described in a Special Warranty deed to Bobby Frank Athey, as recorded in Volume 4875, Page 117 of the Official Public Records of Rockwall County, Texas;

THENCE N. 00 deg. 13 min. 50 sec. E. along the common line between said tracts, at 686.60 feet pass a 1/2" iron rod found for witness and continuing for a total distance of 729.47 feet to a point in Airport Road;

THENCE S. 89 deg. 04 min. 21 sec. E. along the north line of Tract C-1 and in Airport road, a distance of 371.78 feet to a point for corner at the northeast corner of Tract C-1 and at the northwest corner of Tract D-1 as described in a Special Warranty deed to Jackie Ray Athey, as recorded in Volume 4875, Page 140 of the Official Public Records of Rockwall County, Texas;

THENCE S. 00 deg. 14 min. 28 sec. W. along the common line between said tracts, at 27.78 feet pass a 1/2" iron rod found for witness and continuing for a total distance of 718.11 feet to a 1/2" iron rod found for corner at the southeast corner of said Tract C-1 and in the north right-of-way line of Union Pacific Railroad;

THENCE S. 89 deg. 10 min. 35 sec. W. along said railroad right-of-way, a distance of 371.68 feet to the POINT OF BEGINNING and containing 6.18 acres of land.

TRACT D-I JACKIE RAY ATHEY VOL. 4875. PG. 140 D.R.R.C.T.

#### NOTES

- According to F.E.M.A. Flood Insurance Rate Map. Community Panel No. 48397C0045 L dated Sept. 26, 2008, this property lies in Zone X. This property does not appear to lie within a 100-year
- 2) BEARING SOURCE: RECORDED DEED IN VOL. 930, PG. 188, D.R.R.C.T.
- 3) ALL 1/2" IRS ARE CAPPED WITH YELLOW PLASTIC CAPS "RPLS 5034."
- 4) THE FOLLOWING EASEMENTS DO NOT APPEAR TO AFFECT THIS LOT: (i) V. 254, P. 919 (ii) V. 254, P. 916 (iii) V. 4875, P. 133

SURVEYOR'S CERTIFICATE

I, Harold D. Fetty, III, Registered Professional Land Surveyor No. 5034, do hereby certify that the above plat of the property surveyed for Ranger Title Company, Chicago Title Insurance Company and Rockwall Presbyterian Church at Airport Road, Rockwall, Rockwall County, Texas, is the result of a careful collection of the best evidence available to me and my opinion is based on the facts as found at the time of survey. This survey meets the requirements of the Minimum Standards of Practice as approved and published by the Texas Board of Professional Land Surveying, effective September 1, 1992 and subsequent revisions, and the same was surveyed under my supervision on the ground this the 11th day of February, 2019.

1/2" CIRF 371.68' 

Harold D. Fetty III, R.P.L.S. No. 5034

SYMBOL LEGEND EH EH ENGENHT POLE TELEPISION CARLE MISER Ø THE

FEBRUARY 11. 2019 SURVEY DATE FILE # 20190039 SCALE 1' - 100' GF# R181579R CLIENT RPC

1.D. Fetty Land Surveyor, LLC Firm Registration no. 101509-00

6770 FM 1565 ROYSE CITY, TX 75189 972-635-2255 PHONE tracy@hdfetty.com