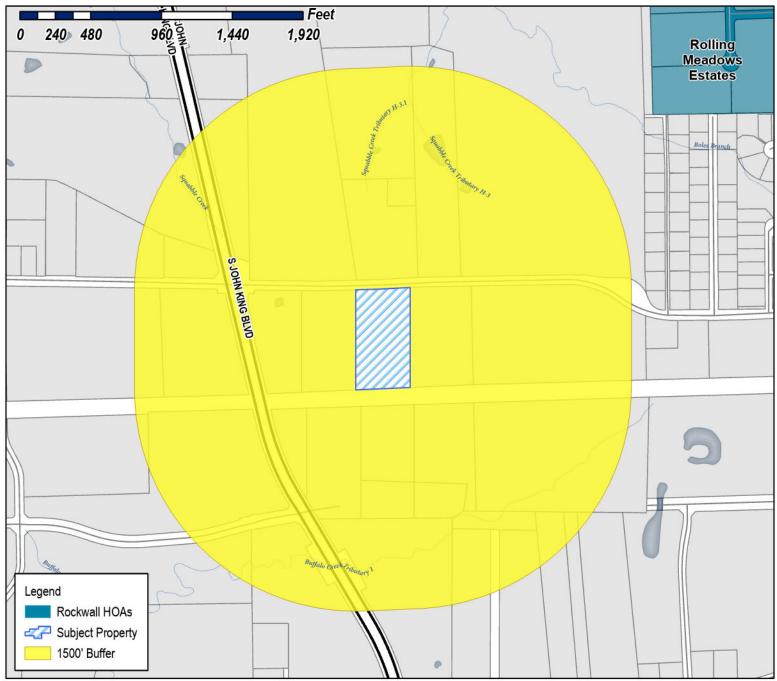

we endeavor to provide timely and accurate information, we make no guarantees. The City of Rockwall makes no warranty, express or implied, including warranties of merchantability and fitness for a particular purpose. Use of the information is the sole responsibility of the user.





Planning & Zoning Department 385 S. Goliad Street Rockwall, Texas 75087 (P): (972) 771-7745 (W): www.rockwall.com The City of Rockwall GIS maps are continually under development and therefore subject to change without notice. While we endeavor to provide timely and accurate information, we make no guarantees. The City of Rockwall makes no warranty, express or implied, including warranties of merchantability and fitness for a particular purpose. Use of the information is the sole responsibility of the user.





Case Number: Z2023-010

Case Name: Zoning Change from AG to LI

Case Type: Zoning

**Zoning:** Light Industrial (LI) District

Case Address: 1760 Airport Road

Date Saved: 2/14/2023

For Questions on this Case Call (972) 771-7745





Planning & Zoning Department 385 S. Goliad Street Rockwall, Texas 75087 (P): (972) 771-7745 (W): www.rockwall.com The City of Rockwall GIS maps are continually under development and therefore subject to change without notice. While we endeavor to provide timely and accurate information, we make no guarantees. The City of Rockwall makes no warranty, express or implied, including warranties of merchantability and fitness for a particular purpose. Use of the information is the sole responsibility of the user.





Case Number: Z2023-010

Case Name: Zoning Chan