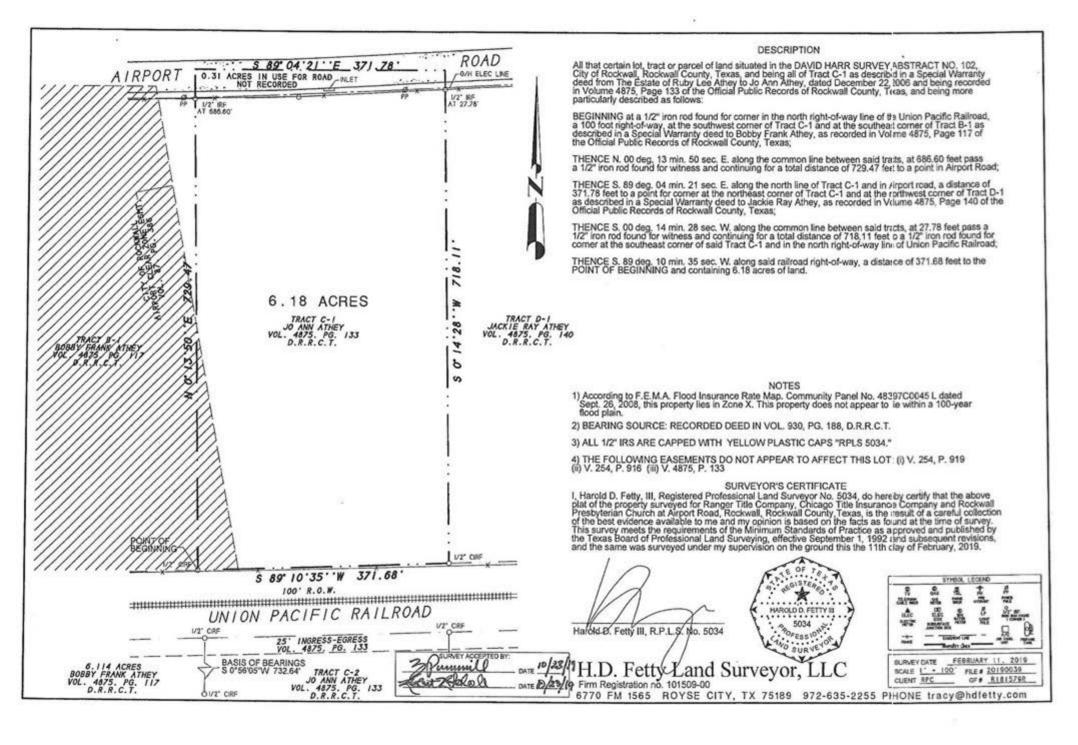

#### DESCRIPTION

All that certain lot, tract or parcel of land situated in the DAVID HARR SURVEY, ABSTRACT NO. 102, City of Rockwall, Rockwall County, Texas, and being all of Tract C-1 as described in a Special Warranty deed from The Estate of Ruby Lee Athey to Jo Ann Athey, dated December 22, 2006 and being recorded in Volume 4875, Page 133 of the Official Public Records of Rockwall County, Texas, and being more particularly described as follows:

BEGINNING at a 1/2" iron rod found for corner in the north right-of-way line of the Union Pacific Railroad, a 100 foot right-of-way, at the southwest corner of Tract C-1 and at the southeast corner of Tract B-1 as described in a Special Warranty deed to Bobby Frank Athey, as recorded in Volume 4875, Page 117 of the Official Public Records of Rockwall County, Texas;

THENCE N. 00 deg. 13 min. 50 sec. E. along the common line between said tracts, at 686.60 feet pass a 1/2" iron rod found for witness and continuing for a total distance of 729.47 feet to a point in Airport Road;

THENCE S. 89 deg. 04 min. 21 sec. E. along the north line of Tract C-1 and in Airport road, a distance of 371.78 feet to a point for corner at the northeast corner of Tract C-1 and at the northwest corner of Tract D-1 as described in a Special Warranty deed to Jackie Ray Athey, as recorded in Volume 4875, Page 140 of the Official Public Records of Rockwall County, Texas;

THENCE S. 00 deg. 14 min. 28 sec. W. along the common line between said tracts, at 27.78 feet pass a 1/2" iron rod found for witness and continuing for a total distance of 718.11 feet to a 1/2" iron rod found for corner at the southeast corner of said Tract C-1 and in the north right-of-way line of Union Pacific Railroad;

THENCE S. 89 deg. 10 min. 35 sec. W. along said railroad right-of-way, a distance of 371.68 feet to the POINT OF BEGINNING and containing 6.18 acres of land.

TRACT D-I JACKIE RAY ATHEY VOL. 4875. PG. 140 D.R.R.C.T.

#### NOTES

- According to F.E.M.A. Flood Insurance Rate Map. Community Panel No. 48397C0045 L dated Sept. 26, 2008, this property lies in Zone X. This property does not appear to lie within a 100-year
- 2) BEARING SOURCE: RECORDED DEED IN VOL. 930, PG. 188, D.R.R.C.T.
- 3) ALL 1/2" IRS ARE CAPPED WITH YELLOW PLASTIC CAPS "RPLS 5034."
- 4) THE FOLLOWING EASEMENTS DO NOT APPEAR TO AFFECT THIS LOT: (i) V. 254, P. 919 (ii) V. 254, P. 916 (iii) V. 4875, P. 133

SURVEYOR'S CERTIFICATE

I, Harold D. Fetty, III, Registered Professional Land Surveyor No. 5034, do hereby certify that the above plat of the property surveyed for Ranger Title Company, Chicago Title Insurance Company and Rockwall Presbyterian Church at Airport Road, Rockwall, Rockwall County, Texas, is the result of a careful collection of the best evidence available to me and my opinion is based on the facts as found at the time of survey. This survey meets the requirements of the Minimum Standards of Practice as approved and published by the Texas Board of Professional Land Surveying, effective September 1, 1992 and subsequent revisions, and the same was surveyed under my supervision on the ground this the 11th day of February, 2019.