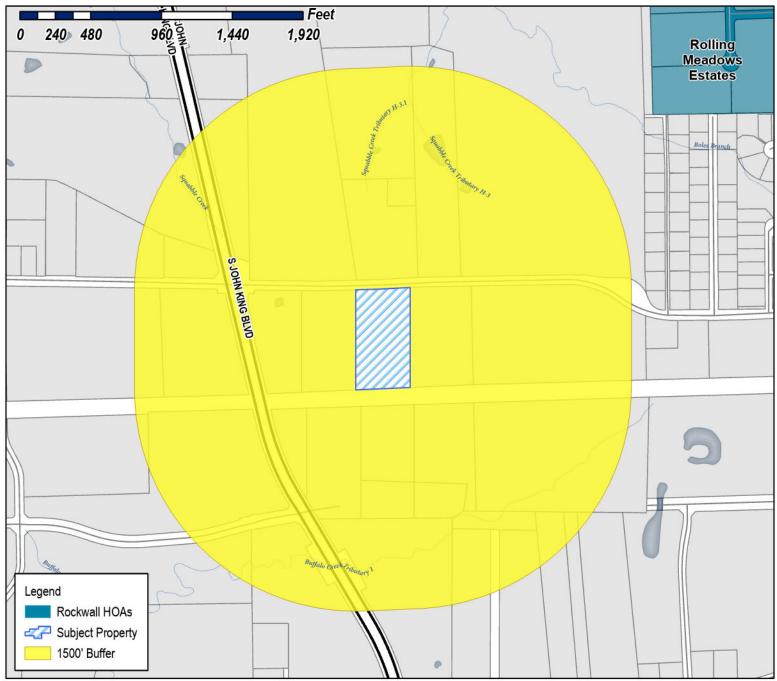

#### NOTES

- According to F.E.M.A. Flood Insurance Rate Map. Community Panel No. 48397C0045 L dated Sept. 26, 2008, this property lies in Zone X. This property does not appear to lie within a 100-year
- 2) BEARING SOURCE: RECORDED DEED IN VOL. 930, PG. 188, D.R.R.C.T.
- 3) ALL 1/2" IRS ARE CAPPED WITH YELLOW PLASTIC CAPS "RPLS 5034."
- 4) THE FOLLOWING EASEMENTS DO NOT APPEAR TO AFFECT THIS LOT: (i) V. 254, P. 919 (ii) V. 254, P. 916 (iii) V. 4875, P. 133