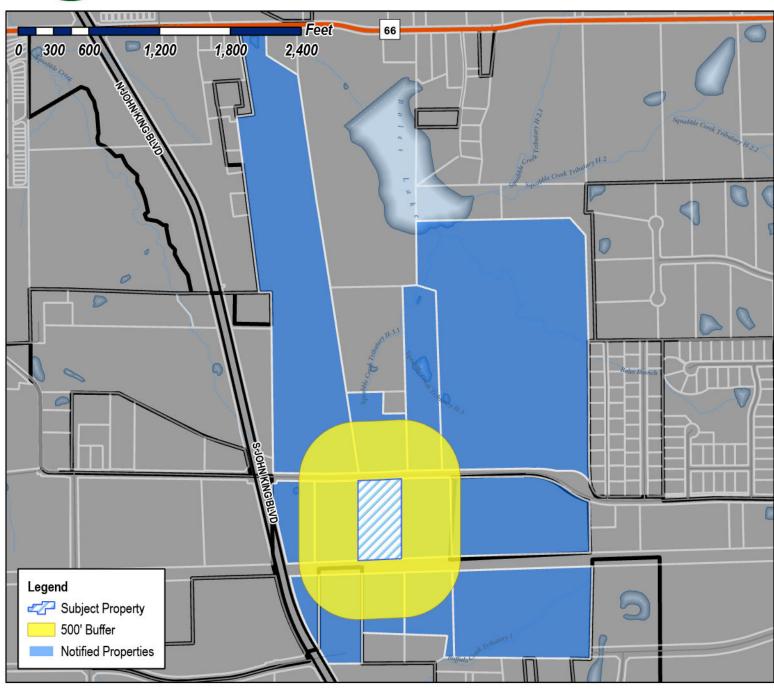

tion is the sole responsibility of the user.





Case Number: Z2023-010

Case Name: Zoning Change from AG to LI

Case Type: Zoning

**Zoning:** Light Industrial (LI) District

Case Address: 1760 Airport Road

Date Saved: 2/14/2023

For Questions on this Case Call (972) 771-7745





Planning & Zoning Department 385 S. Goliad Street Rockwall, Texas 75087 (P): (972) 771-7745 (W): www.rockwall.com The City of Rockwall GIS maps are continually under development and therefore subject to change without notice. While we endeavor to provide timely and accurate information, we make no guarantees. The City of Rockwall makes no warranty, express or implied, including warranties of merchantability and fitness for a particular purpose. Use of the information is the sole responsibility of the user.





Case Number: Z2023-010

Case Name: Zoning Change from AG to LI

Case Type: Zoning

**Zoning:** Light Industrial (LI) District

Case Address: 1760 Airport Road

Date Saved: 2/14/2023

For Questions on this Case Call (972) 771-7745





ROAD 371 78 -O/H ELEC LINE 1/2" IRF AT 27.78"

> 6 S

#### DESCRIPTION

All that certain lot, tract or parcel of land situated in the DAVID HARR SURVEY, ABSTRACT NO. 102, City of Rockwall, Rockwall County, Texas, and being all of Tract C-1 as described in a Special Warranty deed from The Estate of Ruby Lee Athey to Jo Ann Athey, dated December 22, 2006 and being recorded in Volume 4875, Page 133 of the Official Public Records of Rockwall County, Texas, and being more particularly described as follows:

BEGINNING at a 1/2" iron rod found for corner in the no