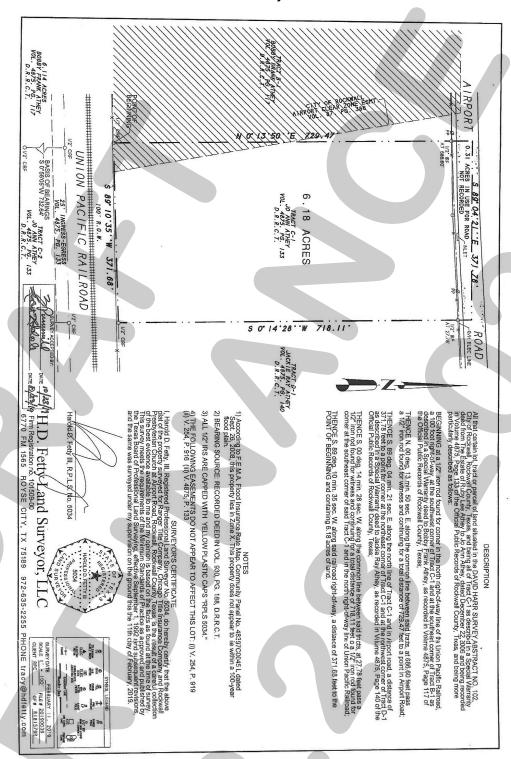

#### DESCRIPTION

All that certain lot, tract or parcel of land situated in the DAVID HARR SURVEY, ABSTRACT NO. 102, City of Rockwall, Rockwall County, Texas, and being all of Tract C-1 as described in a Special Warranty deed from The Estate of Ruby Lee Athey to Jo Ann Athey, dated December 22, 2006 and being recorded in Volume 4875, Page 133 of the Official Public Records of Rockwall County, Texas, and being more particularly described as follows:

BEGINNING at a 1/2" iron rod found for corner in the north right-of-way line of the Union Pacific Railroad, a 100 foot right-of-way, at the southwest corner of Tract C-1 and at the southeast corner of Tract B-1 as described in a Special Warranty deed to Bobby Frank Athey, as recorded in Volume 4875, Page 117 of the Official Public Records of Rockwall County, Texas;

THENCE N. 00 deg. 13 min. 50 sec. E. along the common line between said tracts, at 686.60 feet pass a 1/2" iron rod found for witness and continuing for a total distance of 729.47 feet to a point in Airport Road;

THENCE S. 89 deg. 04 min. 21 sec. E. along the north line of Tract C-1 and in Airport road, a distance of 371.78 feet to a point for corner at the northeast corner of Tract C-1 and at the northwest corner of Tract D-1 as described in a Special Warranty deed to Jackie Ray Athey, as recorded in Volume 4875, Page 140 of the Official Public Records of Rockwall County, Texas;

THENCE S. 00 deg. 14 min. 28 sec. W. along the common line between said tracts, at 27.78 feet pass a 1/2" iron rod found for witness and continuing for a total distance of 718.11 feet to a 1/2" iron rod found for corner at the southeast corner of said Tract C-1 and in the north right-of-way line of Union Pacific Railroad;

THENCE S. 89 deg. 10 min. 35 sec. W. along said railroad right-of-way, a distance of 371.68 feet to the POINT OF BEGINNING and containing 6.18 acres of land.

TRACT D-I JACKIE RAY ATHEY VOL. 4875. PG. 140 D.R.R.C.T.

#### NOTES

- According to F.E.M.A. Flood Insurance Rate Map. Community Panel No. 48397C0045 L dated Sept. 26, 2008, this property lies in Zone X. This property does not appear to lie within a 100-year
- 2) BEARING SOURCE: RECORDED DEED IN VOL. 930, PG. 188, D.R.R.C.T.
- 3) ALL 1/2" IRS ARE CAPPED WITH YELLOW PLASTIC CAPS "RPLS 5034."
- 4) THE FOLLOWING EASEMENTS DO NOT APPEAR TO AFFECT THIS LOT: (i) V. 254, P. 919 (ii) V. 254, P. 916 (iii) V. 4875, P. 133