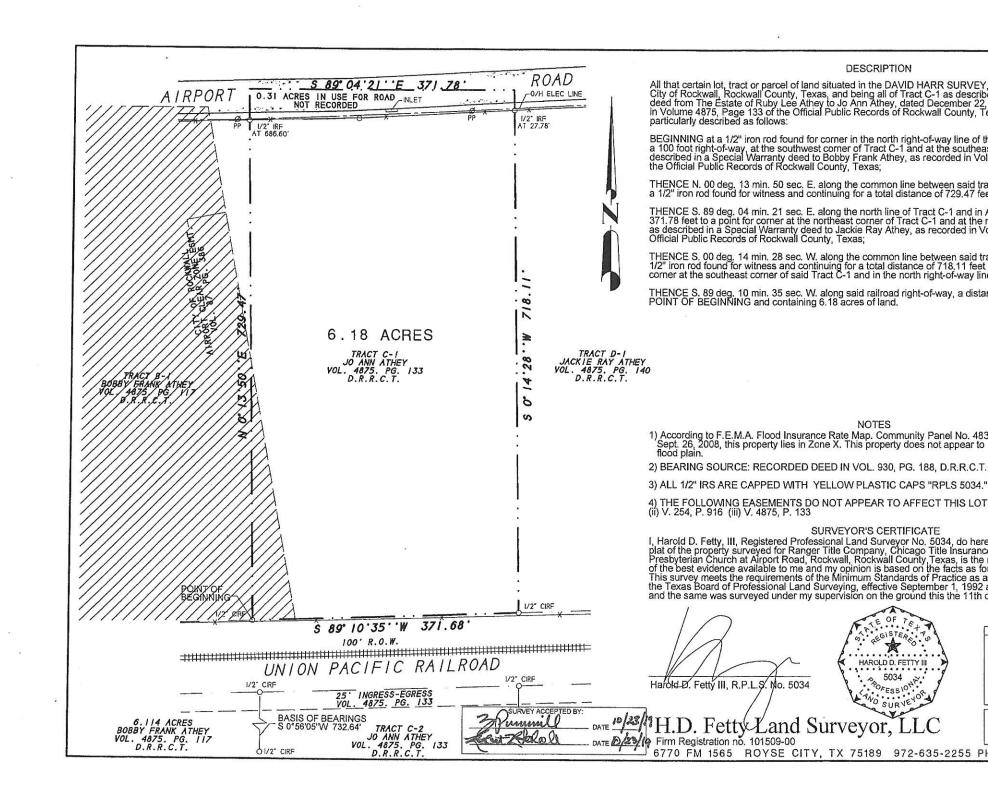

#### DESCRIPTION

All that certain lot, tract or parcel of land situated in the DAVID HARR SURVEY, ABSTRACT NO. 102, City of Rockwall, Rockwall County, Texas, and being all of Tract C-1 as described in a Special Warranty deed from The Estate of Ruby Lee Athey to Jo Ann Athey, dated December 22, 2006 and being recorded in Volume 4875, Page 133 of the Official Public Records of Rockwall County, Texas, and being more particularly described as follows:

BEGINNING at a 1/2" iron rod found for corner in the north right-of-way line of the Union Pacific Railroad, a 100 foot right-of-way, at the southwest corner of Tract C-1 and at the southeast corner of Tract B-1 as described in a Special Warranty deed to Bobby Frank Athey, as recorded in Volume 4875, Page 117 of the Official Public Records of Rockwall County, Texas;

THENCE N. 00 deg. 13 min. 50 sec. E. along the common line between said tracts, at 686.60 feet pass a 1/2" iron rod found for witness and continuing for a total distance of 729.47 feet to a point in Airport Road;

THENCE S. 89 deg. 04 min. 21 sec. E. along the north line of Tract C-1 and in Airport road, a distance of 371.78 feet to a point for corner at the northeast corner of Tract C-1 and at the northwest corner of Tract D-1 as described in a Special Warranty deed to Jackie Ray Athey, as recorded in Volume 4875, Page 140 of the Official Public Records of Rockwall County, Texas;

THENCE S. 00 deg. 14 min. 28 sec. W. along the common line between said tracts, at 27.78 feet pass a 1/2" iron rod found for witness and continuing for a total distance of 718.11 feet to a 1/2" iron rod found for corner at the southeast corner of said Tract C-1 and in the north right-of-way line of Union Pacific Railroad;

THENCE S. 89 deg. 10 min. 35 sec. W. along said railroad right-of-way, a distance of 371.68 feet to the POINT OF BEGINNING and containing 6.18 acres of land.

TRACT D-I JACKIE RAY ATHEY VOL. 4875. PG. 140 D.R.R.C.T.

#### NOTES

- According to F.E.M.A. Flood Insurance Rate Map. Community Panel No. 48397C0045 L dated Sept. 26, 2008, this property lies in Zone X. This property does not appear to lie within a 100-year
- 2) BEARING SOURCE: RECORDED DEED IN VOL. 930, PG. 188, D.R.R.C.T.
- 3) ALL 1/2" IRS ARE CAPPED WITH YELLOW PLASTIC CAPS "RPLS 5034."
- 4) THE FOLLOWING EASEMENTS DO NOT APPEAR TO AFFECT THIS LOT: (i) V. 254, P. 919 (ii) V. 254, P. 916 (iii) V. 4875, P. 133

SURVEYOR'S CERTIFICATE

I, Harold D. Fetty, III, Registered Professional Land Surveyor No. 5034, do hereby certify that the above plat of the property surveyed for Ranger Title Company, Chicago Title Insurance Company and Rockwall Presbyterian Church at Airport Road, Rockwall, Rockwall County, Texas, is the result of a careful collection of the best evidence available to me and my opinion is based on the facts as found at the time of survey. This survey meets the requirements of the Minimum Standards of Practice as approved and published by the Texas Board of Professional Land Surveying, effective September 1, 1992 and subsequent revisions, and the same was surveyed under my supervision on the ground this the 11th day of February, 2019.