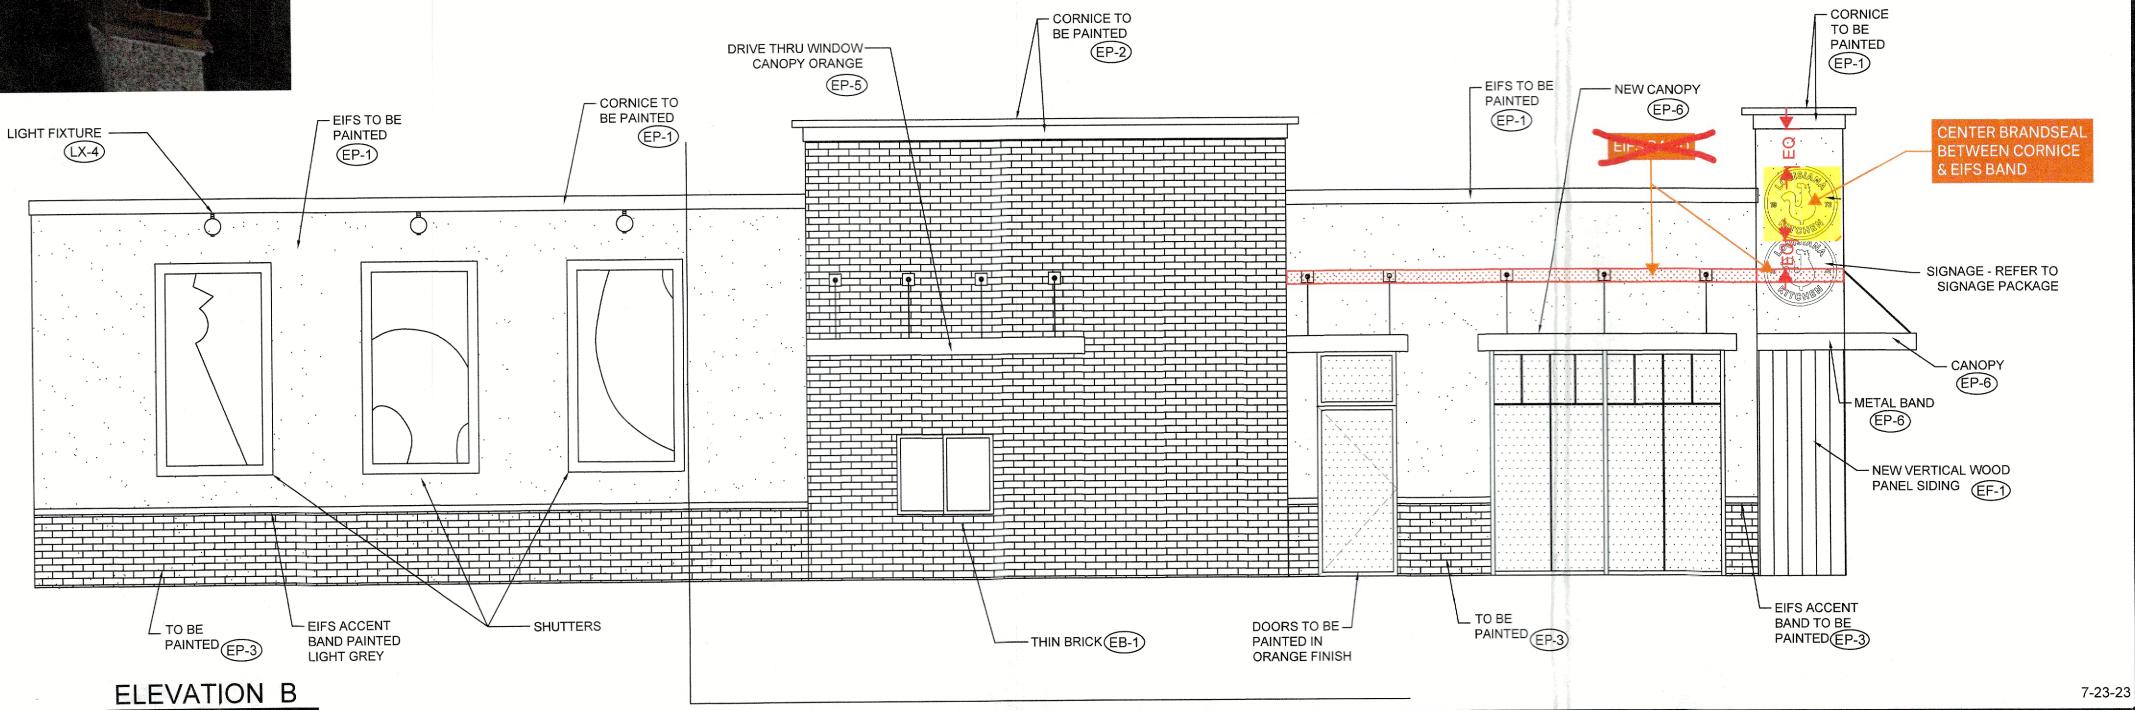

|      |                      |                                                        | 202                                                       | 21 POPEYE'S FINISH SCHEDULE  IALS & FINISH SCHEDULE **TO BE USED WITH FS-LEGACY (184                                                                                                                                                                                                                                                                                                                                                                                                                                                                                                                                                                                                                                                                                                                                                                                                                                                                                                                                                                                                                                                                                                                                                                                                                                                                                                                                                                                                                                                                                                                                                                                                                                                                                                                                                                                                                                                                                                                                                                                                                                           | 6)                                                   |                             |                                                                                                            |
|------|----------------------|--------------------------------------------------------|-----------------------------------------------------------|--------------------------------------------------------------------------------------------------------------------------------------------------------------------------------------------------------------------------------------------------------------------------------------------------------------------------------------------------------------------------------------------------------------------------------------------------------------------------------------------------------------------------------------------------------------------------------------------------------------------------------------------------------------------------------------------------------------------------------------------------------------------------------------------------------------------------------------------------------------------------------------------------------------------------------------------------------------------------------------------------------------------------------------------------------------------------------------------------------------------------------------------------------------------------------------------------------------------------------------------------------------------------------------------------------------------------------------------------------------------------------------------------------------------------------------------------------------------------------------------------------------------------------------------------------------------------------------------------------------------------------------------------------------------------------------------------------------------------------------------------------------------------------------------------------------------------------------------------------------------------------------------------------------------------------------------------------------------------------------------------------------------------------------------------------------------------------------------------------------------------------|------------------------------------------------------|-----------------------------|------------------------------------------------------------------------------------------------------------|
|      |                      |                                                        | EXTERIOR MIATERI                                          | ALS & FINISH SCHEDOLE TO SE USED WITH THE                                                                                                                                                                                                                                                                                                                                                                                                                                                                                                                                                                                                                                                                                                                                                                                                                                                                                                                                                                                                                                                                                                                                                                                                                                                                                                                                                                                                                                                                                                                                                                                                                                                                                                                                                                                                                                                                                                                                                                                                                                                                                      |                                                      |                             |                                                                                                            |
| 21   |                      | LOCATION                                               | SOURCE                                                    | PRODUCT                                                                                                                                                                                                                                                                                                                                                                                                                                                                                                                                                                                                                                                                                                                                                                                                                                                                                                                                                                                                                                                                                                                                                                                                                                                                                                                                                                                                                                                                                                                                                                                                                                                                                                                                                                                                                                                                                                                                                                                                                                                                                                                        | COLOR                                                | DIMENSION                   | ADDITIONAL INFORMATION                                                                                     |
| CODE | MATERIAL             | COCATION                                               |                                                           | WALL FINISHES AND PAINT                                                                                                                                                                                                                                                                                                                                                                                                                                                                                                                                                                                                                                                                                                                                                                                                                                                                                                                                                                                                                                                                                                                                                                                                                                                                                                                                                                                                                                                                                                                                                                                                                                                                                                                                                                                                                                                                                                                                                                                                                                                                                                        |                                                      |                             |                                                                                                            |
|      |                      |                                                        | NICHIHA FIBER<br>CEMENT                                   | VINTAGE BRICK                                                                                                                                                                                                                                                                                                                                                                                                                                                                                                                                                                                                                                                                                                                                                                                                                                                                                                                                                                                                                                                                                                                                                                                                                                                                                                                                                                                                                                                                                                                                                                                                                                                                                                                                                                                                                                                                                                                                                                                                                                                                                                                  | ALEXANDRIA BUFF                                      | 7 3/8" x 2 1/2" x<br>3/4"   | CONTACT: MATT STEPHENSON M:<br>770.789.8228 popeyes@nichiha.com                                            |
| EB-1 | FACE BRICK           | ACCENT TOWER BRICK                                     | ALTERNATE<br>OPTION: CREATIVE<br>MATERIALS<br>CORPORATION | ALTERNATE OPTION: THIN BRICK                                                                                                                                                                                                                                                                                                                                                                                                                                                                                                                                                                                                                                                                                                                                                                                                                                                                                                                                                                                                                                                                                                                                                                                                                                                                                                                                                                                                                                                                                                                                                                                                                                                                                                                                                                                                                                                                                                                                                                                                                                                                                                   | FLAGSTAFF                                            | 8-1/8" x 2-1/16" x<br>5/8"  | CONTACT:<br>popeyestile@creativematerialscorp.com<br>1.800.207.2967 Ext 7797                               |
| EF-1 | EXTERIOR WOOD SIDING | FRONT FAÇADE EXTERIOR<br>WALLS                         | NICHIHA FIBER<br>CEMENT                                   | VINTAGE WOOD AWP 3030                                                                                                                                                                                                                                                                                                                                                                                                                                                                                                                                                                                                                                                                                                                                                                                                                                                                                                                                                                                                                                                                                                                                                                                                                                                                                                                                                                                                                                                                                                                                                                                                                                                                                                                                                                                                                                                                                                                                                                                                                                                                                                          | CEDAR                                                | 17-7/8" H x 119-<br>5/16" L | CONTACT: MATT STEPHENSON M:<br>770.789.8228 popeyes@nichiha.com                                            |
|      |                      |                                                        | BENJAMIN MOORE                                            | ULTRA SPEC EXT LOW LUSTRE (N455)                                                                                                                                                                                                                                                                                                                                                                                                                                                                                                                                                                                                                                                                                                                                                                                                                                                                                                                                                                                                                                                                                                                                                                                                                                                                                                                                                                                                                                                                                                                                                                                                                                                                                                                                                                                                                                                                                                                                                                                                                                                                                               | WHITE OC-125 MOONLIGHT WHITE                         |                             | CONTACT: RODGER LIPPMAN<br>C: 848.702.0239<br>rodger.lippman@benjaminmoore.com                             |
| EP-1 | EXTERIOR PAINT ·     | MAIN WALL SURFACE ABOVE<br>WAINSCOT ACCENT TRIM        | SHERWIN WILLIAMS                                          | A-100 EXTERIOR LATEX SATIN                                                                                                                                                                                                                                                                                                                                                                                                                                                                                                                                                                                                                                                                                                                                                                                                                                                                                                                                                                                                                                                                                                                                                                                                                                                                                                                                                                                                                                                                                                                                                                                                                                                                                                                                                                                                                                                                                                                                                                                                                                                                                                     | SW 7551 GREEK VILLA                                  |                             | CONTACT: GLENN REMLER<br>C: 954.547.1217<br>glenn.j.remler@sherwin.com                                     |
|      |                      |                                                        | BENJAMIN MOORE                                            | ULTRA SPEC EXT LOW LUSTRE (N455)                                                                                                                                                                                                                                                                                                                                                                                                                                                                                                                                                                                                                                                                                                                                                                                                                                                                                                                                                                                                                                                                                                                                                                                                                                                                                                                                                                                                                                                                                                                                                                                                                                                                                                                                                                                                                                                                                                                                                                                                                                                                                               | ROOT BEER CANDY 2105-20                              |                             | CONTACT: RODGER LIPPMAN C:<br>848.702.0239<br>rodger.lippman@benJaminmoore.com                             |
| EP-2 | EXTERIOR PAINT       | BRICK TOWER METAL COPING                               | SHERWIN WILLIAMS                                          | A-100 EXTERIOR LATEX SATIN                                                                                                                                                                                                                                                                                                                                                                                                                                                                                                                                                                                                                                                                                                                                                                                                                                                                                                                                                                                                                                                                                                                                                                                                                                                                                                                                                                                                                                                                                                                                                                                                                                                                                                                                                                                                                                                                                                                                                                                                                                                                                                     | SW 6062 RUGGED BROWN                                 |                             | CONTACT: GLENN REMLER<br>C: 954.547.1217<br>glenn.j.remler@sherwin.com                                     |
|      |                      | DITERIOR WAINSCOT                                      | BENJAMIN MOORE                                            | ULTRA SPEC EXT LOW LUSTRE (N455)                                                                                                                                                                                                                                                                                                                                                                                                                                                                                                                                                                                                                                                                                                                                                                                                                                                                                                                                                                                                                                                                                                                                                                                                                                                                                                                                                                                                                                                                                                                                                                                                                                                                                                                                                                                                                                                                                                                                                                                                                                                                                               | "GRAY" HC-170 STONINGTON GREY                        |                             | CONTACT: RODGER LIPPMAN C:<br>848.702.0239<br>rodger.lippman@benjaminmoore.com                             |
| EP-3 | EXTERIOR PAINT       | EXTERIOR WAINSCOT,<br>SLL PAINT, AND DUMSPTER<br>WALLS | SHERWIN WILLIAMS                                          | A-100 EXTERIOR LATEX SATIN                                                                                                                                                                                                                                                                                                                                                                                                                                                                                                                                                                                                                                                                                                                                                                                                                                                                                                                                                                                                                                                                                                                                                                                                                                                                                                                                                                                                                                                                                                                                                                                                                                                                                                                                                                                                                                                                                                                                                                                                                                                                                                     | SW 7657 TINSMITH                                     |                             | CONTACT: GLENN REMLER<br>C: 954.547.1217<br>glenn.j.remler@sherwin.com                                     |
|      |                      |                                                        |                                                           | THE STATE OF THE S |                                                      |                             | CONTACT: RODGER LIPPMAN C:<br>848.702.0239                                                                 |
| EP-4 | EXTERIOR PAINT       | BOLLARDS AND DIRECTIONAL<br>SIGN POLES                 | SHERWIN WILLIAMS                                          | COROTECH HIGH SOLIDS RAPID DRY ENAMEL  INDUSTRIAL ENAMEL HS                                                                                                                                                                                                                                                                                                                                                                                                                                                                                                                                                                                                                                                                                                                                                                                                                                                                                                                                                                                                                                                                                                                                                                                                                                                                                                                                                                                                                                                                                                                                                                                                                                                                                                                                                                                                                                                                                                                                                                                                                                                                    | SAFETY YELLOW                                        |                             | rodaer.lippman@beniaminmoore.con<br>CONTACT: GLENN REMLER<br>C: 954.547.1217<br>glenn.j.remler@sherwin.com |
| EP-5 | METAL/PAINT          | DRIVE THRU WINDOW CANOPY                               | PROVIDED BY MANUFACTURER                                  | PROVIDED BY MANUFACTURER                                                                                                                                                                                                                                                                                                                                                                                                                                                                                                                                                                                                                                                                                                                                                                                                                                                                                                                                                                                                                                                                                                                                                                                                                                                                                                                                                                                                                                                                                                                                                                                                                                                                                                                                                                                                                                                                                                                                                                                                                                                                                                       | ORANGE. PANTONE #3564 C. PROVIDED BY<br>MANUFACTURER |                             | PROVIDED BY MANUFACTURER                                                                                   |
| EP-6 | METAL/PAINT          | BUILDING CANOPIES                                      | PROVIDED BY<br>MANUFACTURER                               | PROVIDED BY MANUFACTURER                                                                                                                                                                                                                                                                                                                                                                                                                                                                                                                                                                                                                                                                                                                                                                                                                                                                                                                                                                                                                                                                                                                                                                                                                                                                                                                                                                                                                                                                                                                                                                                                                                                                                                                                                                                                                                                                                                                                                                                                                                                                                                       | TEAL. PANTONE #326 C. PROVIDED BY<br>MANUFACTURER    |                             | PROVIDED BY MANUFACTURER                                                                                   |
|      |                      | DUNGSTED CATEGANIS                                     | BENJAMIN MOORE                                            | COROTECH HIGH SOLIDS RAPID DRY ENAMEL                                                                                                                                                                                                                                                                                                                                                                                                                                                                                                                                                                                                                                                                                                                                                                                                                                                                                                                                                                                                                                                                                                                                                                                                                                                                                                                                                                                                                                                                                                                                                                                                                                                                                                                                                                                                                                                                                                                                                                                                                                                                                          | FACTORY FINISH BLACK                                 |                             | CONTACT: RODGER LIPPMAN C:<br>848.702.0239<br>rodger.lippman@benjaminmoore.com                             |
| EP-7 | EXTERIOR PAINT       | DUMSPTER GATES AND PYLON POLE                          | SHERWIN WILLIAMS                                          | INDUSTRIAL ENAMEL HS                                                                                                                                                                                                                                                                                                                                                                                                                                                                                                                                                                                                                                                                                                                                                                                                                                                                                                                                                                                                                                                                                                                                                                                                                                                                                                                                                                                                                                                                                                                                                                                                                                                                                                                                                                                                                                                                                                                                                                                                                                                                                                           | SW 6991 BLACK MAGIC                                  |                             | CONTACT: GLENN REMLER C: 954.547.1217 glenn.j.remler@sherwin.com CONTACT: RODGER LIPPMAN C:                |
|      |                      |                                                        | BENJAMIN MOORE                                            | ALIPHATIC ACRYLICC URETHANE - GLOSS                                                                                                                                                                                                                                                                                                                                                                                                                                                                                                                                                                                                                                                                                                                                                                                                                                                                                                                                                                                                                                                                                                                                                                                                                                                                                                                                                                                                                                                                                                                                                                                                                                                                                                                                                                                                                                                                                                                                                                                                                                                                                            | ANTI-GRAFFITTI COAT<br>V500-00 CLEAR                 |                             | 848.702.0239                                                                                               |
| EP-8 | EXTERIOR PAINT       | ALL EXTERIOR WALLS                                     | SHERWIN WILLIAMS                                          | 2K WATERBASED URETHANE - GLOSS                                                                                                                                                                                                                                                                                                                                                                                                                                                                                                                                                                                                                                                                                                                                                                                                                                                                                                                                                                                                                                                                                                                                                                                                                                                                                                                                                                                                                                                                                                                                                                                                                                                                                                                                                                                                                                                                                                                                                                                                                                                                                                 | Anti-Graffiti Coating B65-190/B65V190                |                             | CONTACT: GLENN REMLER C: 954.547.1217 glenn.j.remler@sherwin.com                                           |
| DP-1 | DOOR                 | EXTERIOR DOORS MAIN<br>ENTRANCE AND SIDE<br>ENTRANCE   | PROVIDED BY<br>MANUFACTURER                               | TO BE PURCHASED FROM MANUFACTURER IN ORANGE FINISH                                                                                                                                                                                                                                                                                                                                                                                                                                                                                                                                                                                                                                                                                                                                                                                                                                                                                                                                                                                                                                                                                                                                                                                                                                                                                                                                                                                                                                                                                                                                                                                                                                                                                                                                                                                                                                                                                                                                                                                                                                                                             | ORANGE. PANTONE #3564 C. PROVIDED BY<br>MANUFACTURER | ,                           | PROVIDED BY MANUFACTURER                                                                                   |
| ES-1 | SHUTTERS             | EXTERIOR WALLS                                         | PROVIDED BY MANUFACTURER                                  | TO BE PURCHASED FROM MANUFACTURER IN TEAL FINISH                                                                                                                                                                                                                                                                                                                                                                                                                                                                                                                                                                                                                                                                                                                                                                                                                                                                                                                                                                                                                                                                                                                                                                                                                                                                                                                                                                                                                                                                                                                                                                                                                                                                                                                                                                                                                                                                                                                                                                                                                                                                               | TEAL. PANTONE #326 C. PROVIDED BY MANUFACTURER       |                             | PROVIDED BY MANUFACTURER                                                                                   |

ADD EIFS BAND + CENTER BRANDSEAL INBETWEEN EIFS BAND AND

BY: MELANIE DE JESUS

DATE: 07/28/2023

ability for the design and any use of the documents is the sole resposibility of the achitects and engineer of record