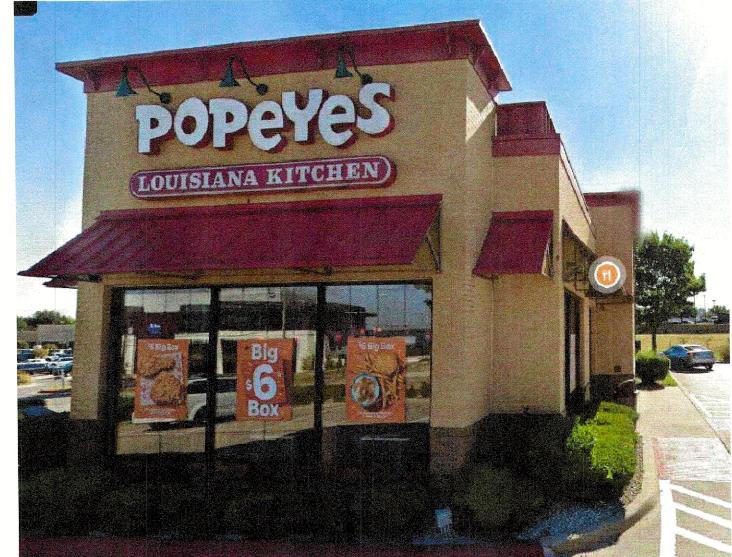

| TEAL. PANTONE #326 C. PROVIDED BY<br>MANUFACTURER    |                             | PROVIDED BY MANUFACTURER                                                                                   |



No Comments - MP No Comments - JB No Comment - AW



CORNICE



MELANIE DE JESUS

DATE: 07/28/2023

ability for the design and any use of the documents is the sole resposibility of the achitects and engineer of record

ADD EIFS BAND + CENTER BRANDSEAL INBETWEEN EIFS BAND AND

CORNICE TO BE PAINTED EP-2 TO BE PAINTED DRIVE THRU WINDOW—— CANOPY ORANGE EP-1 PAINTED EP-1 CORNICE TO BE PAINTED PAINTED

EP-1 LIGHT FIXTURE ---LX-4 BETWEEN CORNICE & EIFS BAND - SIGNAGE - REFER TO SIGNAGE PACKAGE METAL BAND NEW VERTICAL WOOD
PANEL SIDING (EF-1) EIFS ACCENT
BAND TO BE
PAINTED EP-3 L TO BE PAINTED EP-3 L TO BE PAINTED EP-3 EIFS ACCENT
BAND PAINTED
LIGHT GREY DOORS TO BE PAINTED IN ORANGE FINISH THIN BRICK (EB-1) ELEVATION B

HECKED BY:

7-23-23

LOUISIANA KITCHEN
2535 RIDGE RD.
ROCKWALL, TEXAS



N