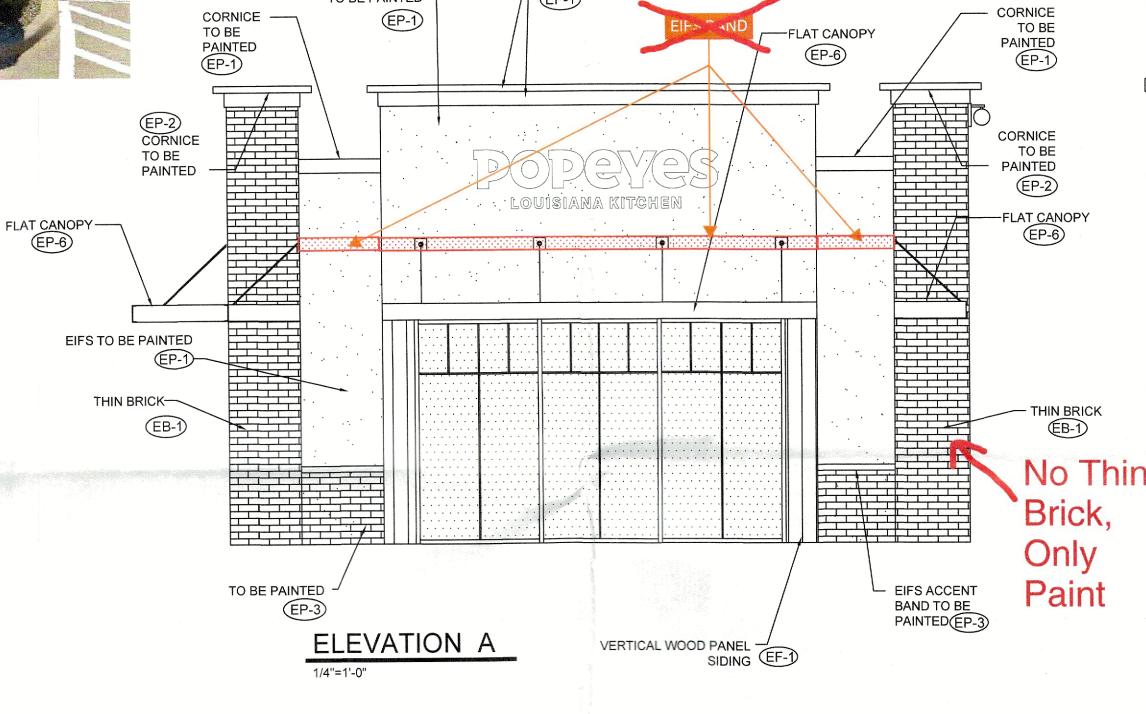

|      |                      |                                                        | 202                                                       | 21 POPEYE'S FINISH SCHEDULE  IALS & FINISH SCHEDULE **TO BE USED WITH FS-LEGACY (184                                                                                                                                                                                                                                                                                                                                                                                                                                                                                                                                                                                                                                                                                                                                                                                                                                                                                                                                                                                                                                                                                                                                                                                                                                                                                                                                                                                                                                                                                                                                                                                                                                                                                                                                                                                                                                                                                                                                                                                                                                           | 6)                                                   |                             |                                                                                                            |
|------|----------------------|--------------------------------------------------------|-----------------------------------------------------------|--------------------------------------------------------------------------------------------------------------------------------------------------------------------------------------------------------------------------------------------------------------------------------------------------------------------------------------------------------------------------------------------------------------------------------------------------------------------------------------------------------------------------------------------------------------------------------------------------------------------------------------------------------------------------------------------------------------------------------------------------------------------------------------------------------------------------------------------------------------------------------------------------------------------------------------------------------------------------------------------------------------------------------------------------------------------------------------------------------------------------------------------------------------------------------------------------------------------------------------------------------------------------------------------------------------------------------------------------------------------------------------------------------------------------------------------------------------------------------------------------------------------------------------------------------------------------------------------------------------------------------------------------------------------------------------------------------------------------------------------------------------------------------------------------------------------------------------------------------------------------------------------------------------------------------------------------------------------------------------------------------------------------------------------------------------------------------------------------------------------------------|------------------------------------------------------|-----------------------------|------------------------------------------------------------------------------------------------------------|
|      |                      |                                                        | EXTERIOR MIATERI                                          | ALS & FINISH SCHEDOLE TO SE USED WITH THE                                                                                                                                                                                                                                                                                                                                                                                                                                                                                                                                                                                                                                                                                                                                                                                                                                                                                                                                                                                                                                                                                                                                                                                                                                                                                                                                                                                                                                                                                                                                                                                                                                                                                                                                                                                                                                                                                                                                                                                                                                                                                      |                                                      |                             |                                                                                                            |
| 21   |                      | LOCATION                                               | SOURCE                                                    | PRODUCT                                                                                                                                                                                                                                                                                                                                                                                                                                                                                                                                                                                                                                                                                                                                                                                                                                                                                                                                                                                                                                                                                                                                                                                                                                                                                                                                                                                                                                                                                                                                                                                                                                                                                                                                                                                                                                                                                                                                                                                                                                                                                                                        | COLOR                                                | DIMENSION                   | ADDITIONAL INFORMATION                                                                                     |
| CODE | MATERIAL             | COCATION                                               |                                                           | WALL FINISHES AND PAINT                                                                                                                                                                                                                                                                                                                                                                                                                                                                                                                                                                                                                                                                                                                                                                                                                                                                                                                                                                                                                                                                                                                                                                                                                                                                                                                                                                                                                                                                                                                                                                                                                                                                                                                                                                                                                                                                                                                                                                                                                                                                                                        |                                                      |                             |                                                                                                            |
|      |                      |                                                        | NICHIHA FIBER<br>CEMENT                                   | VINTAGE BRICK                                                                                                                                                                                                                                                                                                                                                                                                                                                                                                                                                                                                                                                                                                                                                                                                                                                                                                                                                                                                                                                                                                                                                                                                                                                                                                                                                                                                                                                                                                                                                                                                                                                                                                                                                                                                                                                                                                                                                                                                                                                                                                                  | ALEXANDRIA BUFF                                      | 7 3/8" x 2 1/2" x<br>3/4"   | CONTACT: MATT STEPHENSON M:<br>770.789.8228 popeyes@nichiha.com                                            |
| EB-1 | FACE BRICK           | ACCENT TOWER BRICK                                     | ALTERNATE<br>OPTION: CREATIVE<br>MATERIALS<br>CORPORATION | ALTERNATE OPTION: THIN BRICK                                                                                                                                                                                                                                                                                                                                                                                                                                                                                                                                                                                                                                                                                                                                                                                                                                                                                                                                                                                                                                                                                                                                                                                                                                                                                                                                                                                                                                                                                                                                                                                                                                                                                                                                                                                                                                                                                                                                                                                                                                                                                                   | FLAGSTAFF                                            | 8-1/8" x 2-1/16" x<br>5/8"  | CONTACT:<br>popeyestile@creativematerialscorp.com<br>1.800.207.2967 Ext 7797                               |
| EF-1 | EXTERIOR WOOD SIDING | FRONT FAÇADE EXTERIOR<br>WALLS                         | NICHIHA FIBER<br>CEMENT                                   | VINTAGE WOOD AWP 3030                                                                                                                                                                                                                                                                                                                                                                                                                                                                                                                                                                                                                                                                                                                                                                                                                                                                                                                                                                                                                                                                                                                                                                                                                                                                                                                                                                                                                                                                                                                                                                                                                                                                                                                                                                                                                                                                                                                                                                                                                                                                                                          | CEDAR                                                | 17-7/8" H x 119-<br>5/16" L | CONTACT: MATT STEPHENSON M:<br>770.789.8228 popeyes@nichiha.com                                            |
|      |                      |                                                        | BENJAMIN MOORE                                            | ULTRA SPEC EXT LOW LUSTRE (N455)                                                                                                                                                                                                                                                                                                                                                                                                                                                                                                                                                                                                                                                                                                                                                                                                                                                                                                                                                                                                                                                                                                                                                                                                                                                                                                                                                                                                                                                                                                                                                                                                                                                                                                                                                                                                                                                                                                                                                                                                                                                                                               | WHITE OC-125 MOONLIGHT WHITE                         |                             | CONTACT: RODGER LIPPMAN<br>C: 848.702.0239<br>rodger.lippman@benjaminmoore.com                             |
| EP-1 | EXTERIOR PAINT ·     | MAIN WALL SURFACE ABOVE<br>WAINSCOT ACCENT TRIM        | SHERWIN WILLIAMS                                          | A-100 EXTERIOR LATEX SATIN                                                                                                                                                                                                                                                                                                                                                                                                                                                                                                                                                                                                                                                                                                                                                                                                                                                                                                                                                                                                                                                                                                                                                                                                                                                                                                                                                                                                                                                                                                                                                                                                                                                                                                                                                                                                                                                                                                                                                                                                                                                                                                     | SW 7551 GREEK VILLA                                  |                             | CONTACT: GLENN REMLER<br>C: 954.547.1217<br>glenn.j.remler@sherwin.com                                     |
|      |                      |                                                        | BENJAMIN MOORE                                            | ULTRA SPEC EXT LOW LUSTRE (N455)                                                                                                                                                                                                                                                                                                                                                                                                                                                                                                                                                                                                                                                                                                                                                                                                                                                                                                                                                                                                                                                                                                                                                                                                                                                                                                                                                                                                                                                                                                                                                                                                                                                                                                                                                                                                                                                                                                                                                                                                                                                                                               | ROOT BEER CANDY 2105-20                              |                             | CONTACT: RODGER LIPPMAN C:<br>848.702.0239<br>rodger.lippman@benJaminmoore.com                             |
| EP-2 | EXTERIOR PAINT       | BRICK TOWER METAL COPING                               | SHERWIN WILLIAMS                                          | A-100 EXTERIOR LATEX SATIN                                                                                                                                                                                                                                                                                                                                                                                                                                                                                                                                                                                                                                                                                                                                                                                                                                                                                                                                                                                                                                                                                                                                                                                                                                                                                                                                                                                                                                                                                                                                                                                                                                                                                                                                                                                                                                                                                                                                                                                                                                                                                                     | SW 6062 RUGGED BROWN                                 |                             | CONTACT: GLENN REMLER<br>C: 954.547.1217<br>glenn.j.remler@sherwin.com                                     |
|      |                      | DITERIOR WAINSCOT                                      | BENJAMIN MOORE                                            | ULTRA SPEC EXT LOW LUSTRE (N455)                                                                                                                                                                                                                                                                                                                                                                                                                                                                                                                                                                                                                                                                                                                                                                                                                                                                                                                                                                                                                                                                                                                                                                                                                                                                                                                                                                                                                                                                                                                                                                                                                                                                                                                                                                                                                                                                                                                                                                                                                                                                                               | "GRAY" HC-170 STONINGTON GREY                        |                             | CONTACT: RODGER LIPPMAN C:<br>848.702.0239<br>rodger.lippman@benjaminmoore.com                             |
| EP-3 | EXTERIOR PAINT       | EXTERIOR WAINSCOT,<br>SLL PAINT, AND DUMSPTER<br>WALLS | SHERWIN WILLIAMS                                          | A-100 EXTERIOR LATEX SATIN                                                                                                                                                                                                                                                                                                                                                                                                                                                                                                                                                                                                                                                                                                                                                                                                                                                                                                                                                                                                                                                                                                                                                                                                                                                                                                                                                                                                                                                                                                                                                                                                                                                                                                                                                                                                                                                                                                                                                                                                                                                                                                     | SW 7657 TINSMITH                                     |                             | CONTACT: GLENN REMLER<br>C: 954.547.1217<br>glenn.j.remler@sherwin.com                                     |
|      |                      |                                                        |                                                           | THE STATE OF THE S |                                                      |                             | CONTACT: RODGER LIPPMAN C:<br>848.702.0239                                                                 |
| EP-4 | EXTERIOR PAINT       | BOLLARDS AND DIRECTIONAL<br>SIGN POLES                 | SHERWIN WILLIAMS                                          | COROTECH HIGH SOLIDS RAPID DRY ENAMEL  INDUSTRIAL ENAMEL HS                                                                                                                                                                                                                                                                                                                                                                                                                                                                                                                                                                                                                                                                                                                                                                                                                                                                                                                                                                                                                                                                                                                                                                                                                                                                                                                                                                                                                                                                                                                                                                                                                                                                                                                                                                                                                                                                                                                                                                                                                                                                    | SAFETY YELLOW                                        |                             | rodaer.lippman@beniaminmoore.con<br>CONTACT: GLENN REMLER<br>C: 954.547.1217<br>glenn.j.remler@sherwin.com |
| EP-5 | METAL/PAINT          | DRIVE THRU WINDOW CANOPY                               | PROVIDED BY MANUFACTURER                                  | PROVIDED BY MANUFACTURER                                                                                                                                                                                                                                                                                                                                                                                                                                                                                                                                                                                                                                                                                                                                                                                                                                                                                                                                                                                                                                                                                                                                                                                                                                                                                                                                                                                                                                                                                                                                                                                                                                                                                                                                                                                                                                                                                                                                                                                                                                                                                                       | ORANGE. PANTONE #3564 C. PROVIDED BY<br>MANUFACTURER |                             | PROVIDED BY MANUFACTURER                                                                                   |
| EP-6 | METAL/PAINT          | BUILDING CANOPIES                                      | PROVIDED BY<br>MANUFACTURER                               | PROVIDED BY MANUFACTURER                                                                                                                                                                                                                                                                                                                                                                                                                                                                                                                                                                                                                                                                                                                                                                                                                                                                                                                                                                                                                                                                                                                                                                                                                                                                                                                                                                                                                                                                                                                                                                                                                                                                                                                                                                                                                                                                                                                                                                                                                                                                                                       | TEAL. PANTONE #326 C. PROVIDED BY<br>MANUFACTURER    |                             | PROVIDED BY MANUFACTURER                                                                                   |
|      |                      | DUNGSTED CATEGANIS                                     | BENJAMIN MOORE                                            | COROTECH HIGH SOLIDS RAPID DRY ENAMEL                                                                                                                                                                                                                                                                                                                                                                                                                                                                                                                                                                                                                                                                                                                                                                                                                                                                                                                                                                                                                                                                                                                                                                                                                                                                                                                                                                                                                                                                                                                                                                                                                                                                                                                                                                                                                                                                                                                                                                                                                                                                                          | FACTORY FINISH BLACK                                 |                             | CONTACT: RODGER LIPPMAN C:<br>848.702.0239<br>rodger.lippman@benjaminmoore.com                             |
| EP-7 | EXTERIOR PAINT       | DUMSPTER GATES AND PYLON POLE                          | SHERWIN WILLIAMS                                          | INDUSTRIAL ENAMEL HS                                                                                                                                                                                                                                                                                                                                                                                                                                                                                                                                                                                                                                                                                                                                                                                                                                                                                                                                                                                                                                                                                                                                                                                                                                                                                                                                                                                                                                                                                                                                                                                                                                                                                                                                                                                                                                                                                                                                                                                                                                                                                                           | SW 6991 BLACK MAGIC                                  |                             | CONTACT: GLENN REMLER C: 954.547.1217 glenn.j.remler@sherwin.com CONTACT: RODGER LIPPMAN C:                |
|      |                      |                                                        | BENJAMIN MOORE                                            | ALIPHATIC ACRYLICC URETHANE - GLOSS                                                                                                                                                                                                                                                                                                                                                                                                                                                                                                                                                                                                                                                                                                                                                                                                                                                                                                                                                                                                                                                                                                                                                                                                                                                                                                                                                                                                                                                                                                                                                                                                                                                                                                                                                                                                                                                                                                                                                                                                                                                                                            | ANTI-GRAFFITTI COAT<br>V500-00 CLEAR                 |                             | 848.702.0239                                                                                               |
| EP-8 | EXTERIOR PAINT       | ALL EXTERIOR WALLS                                     | SHERWIN WILLIAMS                                          | 2K WATERBASED URETHANE - GLOSS                                                                                                                                                                                                                                                                                                                                                                                                                                                                                                                                                                                                                                                                                                                                                                                                                                                                                                                                                                                                                                                                                                                                                                                                                                                                                                                                                                                                                                                                                                                                                                                                                                                                                                                                                                                                                                                                                                                                                                                                                                                                                                 | Anti-Graffiti Coating B65-190/B65V190                |                             | CONTACT: GLENN REMLER C: 954.547.1217 glenn.j.remler@sherwin.com                                           |
| DP-1 | DOOR                 | EXTERIOR DOORS MAIN<br>ENTRANCE AND SIDE<br>ENTRANCE   | PROVIDED BY<br>MANUFACTURER                               | TO BE PURCHASED FROM MANUFACTURER IN ORANGE FINISH                                                                                                                                                                                                                                                                                                                                                                                                                                                                                                                                                                                                                                                                                                                                                                                                                                                                                                                                                                                                                                                                                                                                                                                                                                                                                                                                                                                                                                                                                                                                                                                                                                                                                                                                                                                                                                                                                                                                                                                                                                                                             | ORANGE. PANTONE #3564 C. PROVIDED BY<br>MANUFACTURER | ,                           | PROVIDED BY MANUFACTURER                                                                                   |
| ES-1 | SHUTTERS             | EXTERIOR WALLS                                         | PROVIDED BY MANUFACTURER                                  | TO BE PURCHASED FROM MANUFACTURER IN TEAL FINISH                                                                                                                                                                                                                                                                                                                                                                                                                                                                                                                                                                                                                                                                                                                                                                                                                                                                                                                                                                                                                                                                                                                                                                                                                                                                                                                                                                                                                                                                                                                                                                                                                                                                                                                                                                                                                                                                                                                                                                                                                                                                               | TEAL. PANTONE #326 C. PROVIDED BY MANUFACTURER       |                             | PROVIDED BY MANUFACTURER                                                                                   |

ADD EIFS BAND + CENTER BRANDSEAL INBETWEEN EIFS BAND AND

BY: MELANIE DE JESUS

DATE: 07/28/2023

ability for the design and any use of the documents is the sole resposibility of the achitects and engineer of record