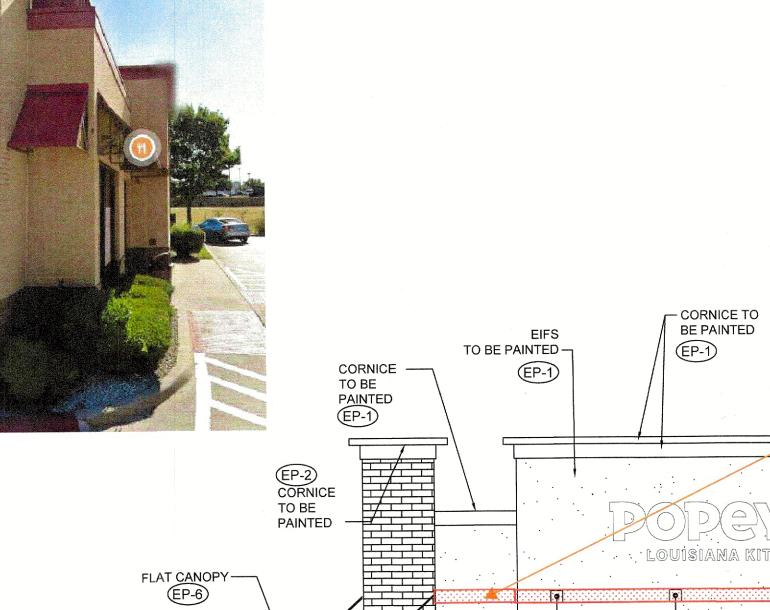

|      |                      |                                                        | 202                                                       | 21 POPEYE'S FINISH SCHEDULE  IALS & FINISH SCHEDULE **TO BE USED WITH FS-LEGACY (184                                                                                                                                                                                                                                                                                                                                                                                                                                                                                                                                                                                                                                                                                                                                                                                                                                                                                                                                                                                                                                                                                                                                                                                                                                                                                                                                                                                                                                                                                                                                                                                                                                                                                                                                                                                                                                                                                                                                                                                                                                           | 6)                                                   |                             |                                                                                                            |
|------|----------------------|--------------------------------------------------------|-----------------------------------------------------------|--------------------------------------------------------------------------------------------------------------------------------------------------------------------------------------------------------------------------------------------------------------------------------------------------------------------------------------------------------------------------------------------------------------------------------------------------------------------------------------------------------------------------------------------------------------------------------------------------------------------------------------------------------------------------------------------------------------------------------------------------------------------------------------------------------------------------------------------------------------------------------------------------------------------------------------------------------------------------------------------------------------------------------------------------------------------------------------------------------------------------------------------------------------------------------------------------------------------------------------------------------------------------------------------------------------------------------------------------------------------------------------------------------------------------------------------------------------------------------------------------------------------------------------------------------------------------------------------------------------------------------------------------------------------------------------------------------------------------------------------------------------------------------------------------------------------------------------------------------------------------------------------------------------------------------------------------------------------------------------------------------------------------------------------------------------------------------------------------------------------------------|------------------------------------------------------|-----------------------------|------------------------------------------------------------------------------------------------------------|
|      |                      |                                                        | EXTERIOR MIATERI                                          | ALS & FINISH SCHEDOLE TO SE USED WITH THE                                                                                                                                                                                                                                                                                                                                                                                                                                                                                                                                                                                                                                                                                                                                                                                                                                                                                                                                                                                                                                                                                                                                                                                                                                                                                                                                                                                                                                                                                                                                                                                                                                                                                                                                                                                                                                                                                                                                                                                                                                                                                      |                                                      |                             |                                                                                                            |
| 21   |                      | LOCATION                                               | SOURCE                                                    | PRODUCT                                                                                                                                                                                                                                                                                                                                                                                                                                                                                                                                                                                                                                                                                                                                                                                                                                                                                                                                                                                                                                                                                                                                                                                                                                                                                                                                                                                                                                                                                                                                                                                                                                                                                                                                                                                                                                                                                                                                                                                                                                                                                                                        | COLOR                                                | DIMENSION                   | ADDITIONAL INFORMATION                                                                                     |
| CODE | MATERIAL             | COCATION                                               |                                                           | WALL FINISHES AND PAINT                                                                                                                                                                                                                                                                                                                                                                                                                                                                                                                                                                                                                                                                                                                                                                                                                                                                                                                                                                                                                                                                                                                                                                                                                                                                                                                                                                                                                                                                                                                                                                                                                                                                                                                                                                                                                                                                                                                                                                                                                                                                                                        |                                                      |                             |                                                                                                            |
|      |                      |                                                        | NICHIHA FIBER<br>CEMENT                                   | VINTAGE BRICK                                                                                                                                                                                                                                                                                                                                                                                                                                                                                                                                                                                                                                                                                                                                                                                                                                                                                                                                                                                                                                                                                                                                                                                                                                                                                                                                                                                                                                                                                                                                                                                                                                                                                                                                                                                                                                                                                                                                                                                                                                                                                                                  | ALEXANDRIA BUFF                                      | 7 3/8" x 2 1/2" x<br>3/4"   | CONTACT: MATT STEPHENSON M:<br>770.789.8228 popeyes@nichiha.com                                            |
| EB-1 | FACE BRICK           | ACCENT TOWER BRICK                                     | ALTERNATE<br>OPTION: CREATIVE<br>MATERIALS<br>CORPORATION | ALTERNATE OPTION: THIN BRICK                                                                                                                                                                                                                                                                                                                                                                                                                                                                                                                                                                                                                                                                                                                                                                                                                                                                                                                                                                                                                                                                                                                                                                                                                                                                                                                                                                                                                                                                                                                                                                                                                                                                                                                                                                                                                                                                                                                                                                                                                                                                                                   | FLAGSTAFF                                            | 8-1/8" x 2-1/16" x<br>5/8"  | CONTACT:<br>popeyestile@creativematerialscorp.com<br>1.800.207.2967 Ext 7797                               |
| EF-1 | EXTERIOR WOOD SIDING | FRONT FAÇADE EXTERIOR<br>WALLS                         | NICHIHA FIBER<br>CEMENT                                   | VINTAGE WOOD AWP 3030                                                                                                                                                                                                                                                                                                                                                                                                                                                                                                                                                                                                                                                                                                                                                                                                                                                                                                                                                                                                                                                                                                                                                                                                                                                                                                                                                                                                                                                                                                                                                                                                                                                                                                                                                                                                                                                                                                                                                                                                                                                                                                          | CEDAR                                                | 17-7/8" H x 119-<br>5/16" L | CONTACT: MATT STEPHENSON M:<br>770.789.8228 popeyes@nichiha.com                                            |
|      |                      |                                                        | BENJAMIN MOORE                                            | ULTRA SPEC EXT LOW LUSTRE (N455)                                                                                                                                                                                                                                                                                                                                                                                                                                                                                                                                                                                                                                                                                                                                                                                                                                                                                                                                                                                                                                                                                                                                                                                                                                                                                                                                                                                                                                                                                                                                                                                                                                                                                                                                                                                                                                                                                                                                                                                                                                                                                               | WHITE OC-125 MOONLIGHT WHITE                         |                             | CONTACT: RODGER LIPPMAN<br>C: 848.702.0239<br>rodger.lippman@benjaminmoore.com                             |
| EP-1 | EXTERIOR PAINT ·     | MAIN WALL SURFACE ABOVE<br>WAINSCOT ACCENT TRIM        | SHERWIN WILLIAMS                                          | A-100 EXTERIOR LATEX SATIN                                                                                                                                                                                                                                                                                                                                                                                                                                                                                                                                                                                                                                                                                                                                                                                                                                                                                                                                                                                                                                                                                                                                                                                                                                                                                                                                                                                                                                                                                                                                                                                                                                                                                                                                                                                                                                                                                                                                                                                                                                                                                                     | SW 7551 GREEK VILLA                                  |                             | CONTACT: GLENN REMLER<br>C: 954.547.1217<br>glenn.j.remler@sherwin.com                                     |
|      |                      |                                                        | BENJAMIN MOORE                                            | ULTRA SPEC EXT LOW LUSTRE (N455)                                                                                                                                                                                                                                                                                                                                                                                                                                                                                                                                                                                                                                                                                                                                                                                                                                                                                                                                                                                                                                                                                                                                                                                                                                                                                                                                                                                                                                                                                                                                                                                                                                                                                                                                                                                                                                                                                                                                                                                                                                                                                               | ROOT BEER CANDY 2105-20                              |                             | CONTACT: RODGER LIPPMAN C:<br>848.702.0239<br>rodger.lippman@benJaminmoore.com                             |
| EP-2 | EXTERIOR PAINT       | BRICK TOWER METAL COPING                               | SHERWIN WILLIAMS                                          | A-100 EXTERIOR LATEX SATIN                                                                                                                                                                                                                                                                                                                                                                                                                                                                                                                                                                                                                                                                                                                                                                                                                                                                                                                                                                                                                                                                                                                                                                                                                                                                                                                                                                                                                                                                                                                                                                                                                                                                                                                                                                                                                                                                                                                                                                                                                                                                                                     | SW 6062 RUGGED BROWN                                 |                             | CONTACT: GLENN REMLER<br>C: 954.547.1217<br>glenn.j.remler@sherwin.com                                     |
|      |                      | DITERIOR WAINSCOT                                      | BENJAMIN MOORE                                            | ULTRA SPEC EXT LOW LUSTRE (N455)                                                                                                                                                                                                                                                                                                                                                                                                                                                                                                                                                                                                                                                                                                                                                                                                                                                                                                                                                                                                                                                                                                                                                                                                                                                                                                                                                                                                                                                                                                                                                                                                                                                                                                                                                                                                                                                                                                                                                                                                                                                                                               | "GRAY" HC-170 STONINGTON GREY                        |                             | CONTACT: RODGER LIPPMAN C:<br>848.702.0239<br>rodger.lippman@benjaminmoore.com                             |
| EP-3 | EXTERIOR PAINT       | EXTERIOR WAINSCOT,<br>SLL PAINT, AND DUMSPTER<br>WALLS | SHERWIN WILLIAMS                                          | A-100 EXTERIOR LATEX SATIN                                                                                                                                                                                                                                                                                                                                                                                                                                                                                                                                                                                                                                                                                                                                                                                                                                                                                                                                                                                                                                                                                                                                                                                                                                                                                                                                                                                                                                                                                                                                                                                                                                                                                                                                                                                                                                                                                                                                                                                                                                                                                                     | SW 7657 TINSMITH                                     |                             | CONTACT: GLENN REMLER<br>C: 954.547.1217<br>glenn.j.remler@sherwin.com                                     |
|      |                      |                                                        |                                                           | THE STATE OF THE S |                                                      |                             | CONTACT: RODGER LIPPMAN C:<br>848.702.0239                                                                 |
| EP-4 | EXTERIOR PAINT       | BOLLARDS AND DIRECTIONAL<br>SIGN POLES                 | SHERWIN WILLIAMS                                          | COROTECH HIGH SOLIDS RAPID DRY ENAMEL  INDUSTRIAL ENAMEL HS                                                                                                                                                                                                                                                                                                                                                                                                                                                                                                                                                                                                                                                                                                                                                                                                                                                                                                                                                                                                                                                                                                                                                                                                                                                                                                                                                                                                                                                                                                                                                                                                                                                                                                                                                                                                                                                                                                                                                                                                                                                                    | SAFETY YELLOW                                        |                             | rodaer.lippman@beniaminmoore.con<br>CONTACT: GLENN REMLER<br>C: 954.547.1217<br>glenn.j.remler@sherwin.com |
| EP-5 | METAL/PAINT          | DRIVE THRU WINDOW CANOPY                               | PROVIDED BY MANUFACTURER                                  | PROVIDED BY MANUFACTURER                                                                                                                                                                                                                                                                                                                                                                                                                                                                                                                                                                                                                                                                                                                                                                                                                                                                                                                                                                                                                                                                                                                                                                                                                                                                                                                                                                                                                                                                                                                                                                                                                                                                                                                                                                                                                                                                                                                                                                                                                                                                                                       | ORANGE. PANTONE #3564 C. PROVIDED BY<br>MANUFACTURER |                             | PROVIDED BY MANUFACTURER                                                                                   |
| EP-6 | METAL/PAINT          | BUILDING CANOPIES                                      | PROVIDED BY<br>MANUFACTURER                               | PROVIDED BY MANUFACTURER                                                                                                                                                                                                                                                                                                                                                                                                                                                                                                                                                                                                                                                                                                                                                                                                                                                                                                                                                                                                                                                                                                                                                                                                                                                                                                                                                                                                                                                                                                                                                                                                                                                                                                                                                                                                                                                                                                                                                                                                                                                                                                       | TEAL. PANTONE #326 C. PROVIDED BY<br>MANUFACTURER    |                             | PROVIDED BY MANUFACTURER                                                                                   |
|      |                      | DUNGSTED CATEGANIS                                     | BENJAMIN MOORE                                            | COROTECH HIGH SOLIDS RAPID DRY ENAMEL                                                                                                                                                                                                                                                                                                                                                                                                                                                                                                                                                                                                                                                                                                                                                                                                                                                                                                                                                                                                                                                                                                                                                                                                                                                                                                                                                                                                                                                                                                                                                                                                                                                                                                                                                                                                                                                                                                                                                                                                                                                                                          | FACTORY FINISH BLACK                                 |                             | CONTACT: RODGER LIPPMAN C:<br>848.702.0239<br>rodger.lippman@benjaminmoore.com                             |
| EP-7 | EXTERIOR PAINT       | DUMSPTER GATES AND PYLON POLE                          | SHERWIN WILLIAMS                                          | INDUSTRIAL ENAMEL HS                                                                                                                                                                                                                                                                                                                                                                                                                                                                                                                                                                                                                                                                                                                                                                                                                                                                                                                                                                                                                                                                                                                                                                                                                                                                                                                                                                                                                                                                                                                                                                                                                                                                                                                                                                                                                                                                                                                                                                                                                                                                                                           | SW 6991 BLACK MAGIC                                  |                             | CONTACT: GLENN REMLER C: 954.547.1217 glenn.j.remler@sherwin.com CONTACT: RODGER LIPPMAN C:                |
|      |                      |                                                        | BENJAMIN MOORE                                            | ALIPHATIC ACRYLICC URETHANE - GLOSS                                                                                                                                                                                                                                                                                                                                                                                                                                                                                                                                                                                                                                                                                                                                                                                                                                                                                                                                                                                                                                                                                                                                                                                                                                                                                                                                                                                                                                                                                                                                                                                                                                                                                                                                                                                                                                                                                                                                                                                                                                                                                            | ANTI-GRAFFITTI COAT<br>V500-00 CLEAR                 |                             | 848.702.0239                                                                                               |
| EP-8 | EXTERIOR PAINT       | ALL EXTERIOR WALLS                                     | SHERWIN WILLIAMS                                          | 2K WATERBASED URETHANE - GLOSS                                                                                                                                                                                                                                                                                                                                                                                                                                                                                                                                                                                                                                                                                                                                                                                                                                                                                                                                                                                                                                                                                                                                                                                                                                                                                                                                                                                                                                                                                                                                                                                                                                                                                                                                                                                                                                                                                                                                                                                                                                                                                                 | Anti-Graffiti Coating B65-190/B65V190                |                             | CONTACT: GLENN REMLER C: 954.547.1217 glenn.j.remler@sherwin.com                                           |
| DP-1 | DOOR                 | EXTERIOR DOORS MAIN<br>ENTRANCE AND SIDE<br>ENTRANCE   | PROVIDED BY<br>MANUFACTURER                               | TO BE PURCHASED FROM MANUFACTURER IN ORANGE FINISH                                                                                                                                                                                                                                                                                                                                                                                                                                                                                                                                                                                                                                                                                                                                                                                                                                                                                                                                                                                                                                                                                                                                                                                                                                                                                                                                                                                                                                                                                                                                                                                                                                                                                                                                                                                                                                                                                                                                                                                                                                                                             | ORANGE. PANTONE #3564 C. PROVIDED BY<br>MANUFACTURER | ,                           | PROVIDED BY MANUFACTURER                                                                                   |
| ES-1 | SHUTTERS             | EXTERIOR WALLS                                         | PROVIDED BY MANUFACTURER                                  | TO BE PURCHASED FROM MANUFACTURER IN TEAL FINISH                                                                                                                                                                                                                                                                                                                                                                                                                                                                                                                                                                                                                                                                                                                                                                                                                                                                                                                                                                                                                                                                                                                                                                                                                                                                                                                                                                                                                                                                                                                                                                                                                                                                                                                                                                                                                                                                                                                                                                                                                                                                               | TEAL. PANTONE #326 C. PROVIDED BY MANUFACTURER       |                             | PROVIDED BY MANUFACTURER                                                                                   |