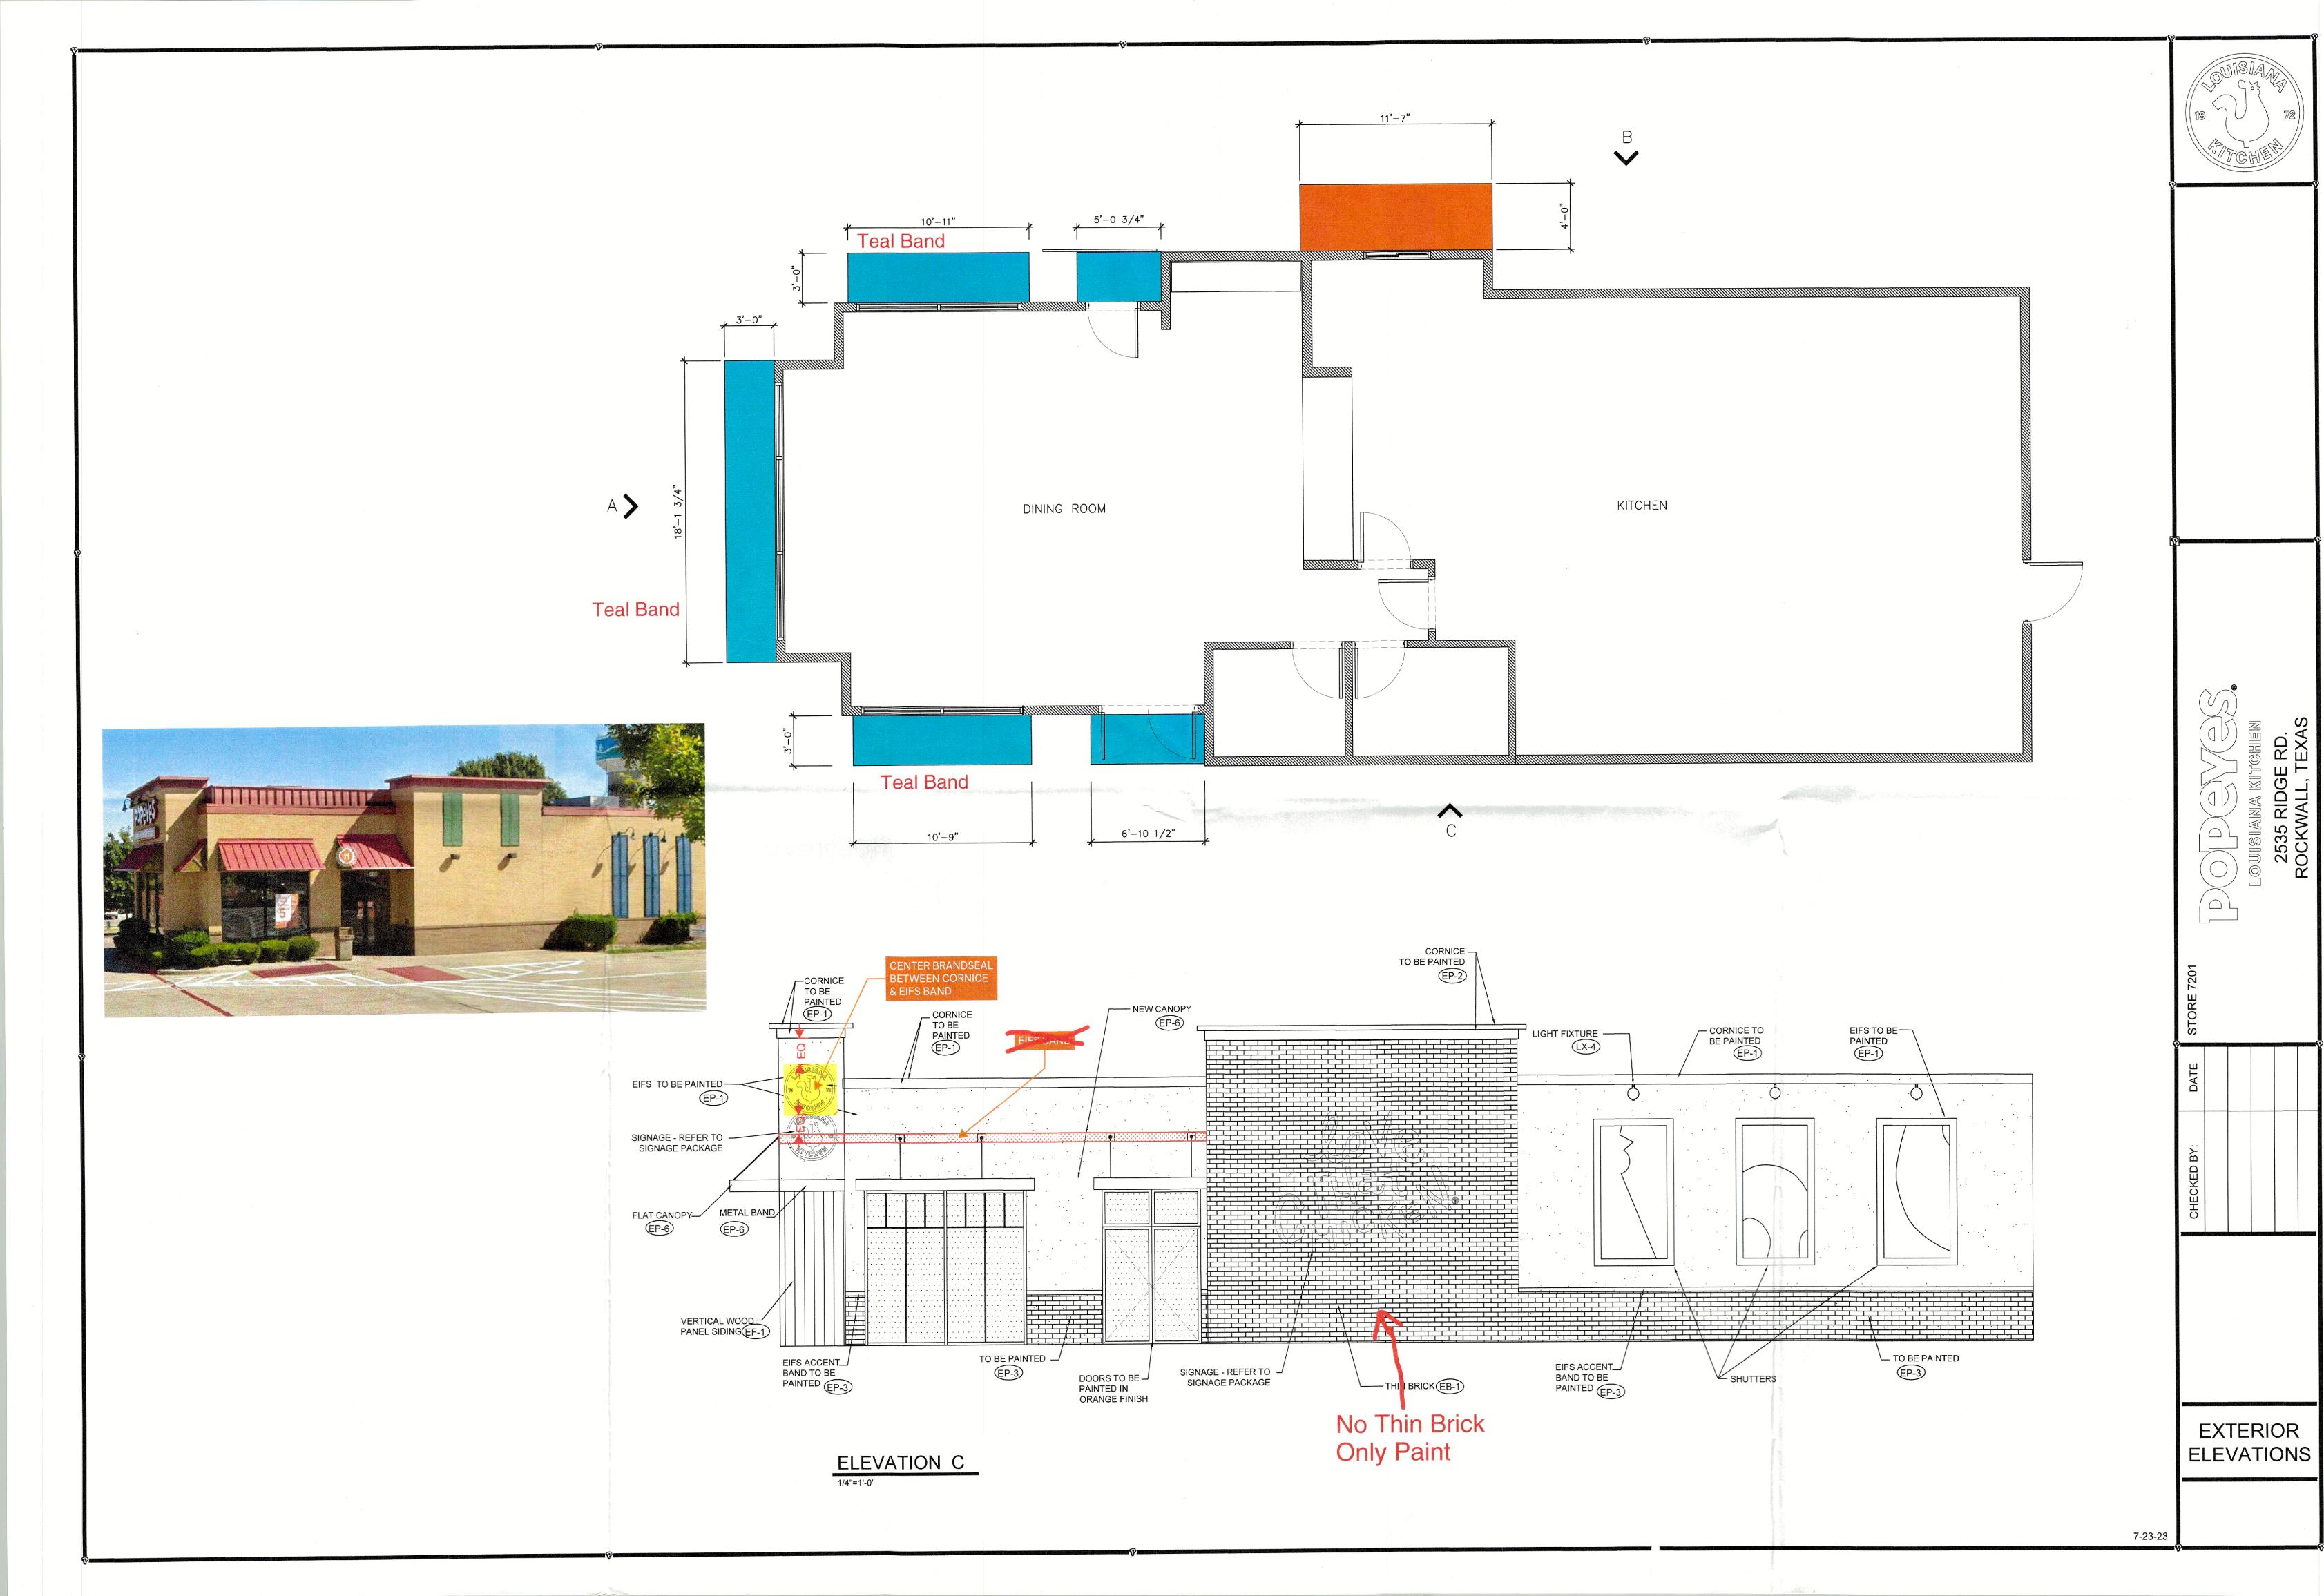

|      |                      |                                                        | 202                                                       | 21 POPEYE'S FINISH SCHEDULE  IALS & FINISH SCHEDULE **TO BE USED WITH FS-LEGACY (184                                                                                                                                                                                                                                                                                                                                                                                                                                                                                                                                                                                                                                                                                                                                                                                                                                                                                                                                                                                                                                                                                                                                                                                                                                                                                                                                                                                                                                                                                                                                                                                                                                                                                                                                                                                                                                                                                                                                                                                                                                           | 6)                                                   |                             |                                                                                                            |
|------|----------------------|--------------------------------------------------------|-----------------------------------------------------------|--------------------------------------------------------------------------------------------------------------------------------------------------------------------------------------------------------------------------------------------------------------------------------------------------------------------------------------------------------------------------------------------------------------------------------------------------------------------------------------------------------------------------------------------------------------------------------------------------------------------------------------------------------------------------------------------------------------------------------------------------------------------------------------------------------------------------------------------------------------------------------------------------------------------------------------------------------------------------------------------------------------------------------------------------------------------------------------------------------------------------------------------------------------------------------------------------------------------------------------------------------------------------------------------------------------------------------------------------------------------------------------------------------------------------------------------------------------------------------------------------------------------------------------------------------------------------------------------------------------------------------------------------------------------------------------------------------------------------------------------------------------------------------------------------------------------------------------------------------------------------------------------------------------------------------------------------------------------------------------------------------------------------------------------------------------------------------------------------------------------------------|------------------------------------------------------|-----------------------------|------------------------------------------------------------------------------------------------------------|
|      |                      |                                                        | EXTERIOR MIATERI                                          | ALS & FINISH SCHEDOLE TO SE USED WITH THE                                                                                                                                                                                                                                                                                                                                                                                                                                                                                                                                                                                                                                                                                                                                                                                                                                                                                                                                                                                                                                                                                                                                                                                                                                                                                                                                                                                                                                                                                                                                                                                                                                                                                                                                                                                                                                                                                                                                                                                                                                                                                      |                                                      |                             |                                                                                                            |
| 21   |                      | LOCATION                                               | SOURCE                                                    | PRODUCT                                                                                                                                                                                                                                                                                                                                                                                                                                                                                                                                                                                                                                                                                                                                                                                                                                                                                                                                                                                                                                                                                                                                                                                                                                                                                                                                                                                                                                                                                                                                                                                                                                                                                                                                                                                                                                                                                                                                                                                                                                                                                                                        | COLOR                                                | DIMENSION                   | ADDITIONAL INFORMATION                                                                                     |
| CODE | MATERIAL             | COCATION                                               |                                                           | WALL FINISHES AND PAINT                                                                                                                                                                                                                                                                                                                                                                                                                                                                                                                                                                                                                                                                                                                                                                                                                                                                                                                                                                                                                                                                                                                                                                                                                                                                                                                                                                                                                                                                                                                                                                                                                                                                                                                                                                                                                                                                                                                                                                                                                                                                                                        |                                                      |                             |                                                                                                            |
|      |                      |                                                        | NICHIHA FIBER<br>CEMENT                                   | VINTAGE BRICK                                                                                                                                                                                                                                                                                                                                                                                                                                                                                                                                                                                                                                                                                                                                                                                                                                                                                                                                                                                                                                                                                                                                                                                                                                                                                                                                                                                                                                                                                                                                                                                                                                                                                                                                                                                                                                                                                                                                                                                                                                                                                                                  | ALEXANDRIA BUFF                                      | 7 3/8" x 2 1/2" x<br>3/4"   | CONTACT: MATT STEPHENSON M:<br>770.789.8228 popeyes@nichiha.com                                            |
| EB-1 | FACE BRICK           | ACCENT TOWER BRICK                                     | ALTERNATE<br>OPTION: CREATIVE<br>MATERIALS<br>CORPORATION | ALTERNATE OPTION: THIN BRICK                                                                                                                                                                                                                                                                                                                                                                                                                                                                                                                                                                                                                                                                                                                                                                                                                                                                                                                                                                                                                                                                                                                                                                                                                                                                                                                                                                                                                                                                                                                                                                                                                                                                                                                                                                                                                                                                                                                                                                                                                                                                                                   | FLAGSTAFF                                            | 8-1/8" x 2-1/16" x<br>5/8"  | CONTACT:<br>popeyestile@creativematerialscorp.com<br>1.800.207.2967 Ext 7797                               |
| EF-1 | EXTERIOR WOOD SIDING | FRONT FAÇADE EXTERIOR<br>WALLS                         | NICHIHA FIBER<br>CEMENT                                   | VINTAGE WOOD AWP 3030                                                                                                                                                                                                                                                                                                                                                                                                                                                                                                                                                                                                                                                                                                                                                                                                                                                                                                                                                                                                                                                                                                                                                                                                                                                                                                                                                                                                                                                                                                                                                                                                                                                                                                                                                                                                                                                                                                                                                                                                                                                                                                          | CEDAR                                                | 17-7/8" H x 119-<br>5/16" L | CONTACT: MATT STEPHENSON M:<br>770.789.8228 popeyes@nichiha.com                                            |
|      |                      |                                                        | BENJAMIN MOORE                                            | ULTRA SPEC EXT LOW LUSTRE (N455)                                                                                                                                                                                                                                                                                                                                                                                                                                                                                                                                                                                                                                                                                                                                                                                                                                                                                                                                                                                                                                                                                                                                                                                                                                                                                                                                                                                                                                                                                                                                                                                                                                                                                                                                                                                                                                                                                                                                                                                                                                                                                               | WHITE OC-125 MOONLIGHT WHITE                         |                             | CONTACT: RODGER LIPPMAN<br>C: 848.702.0239<br>rodger.lippman@benjaminmoore.com                             |
| EP-1 | EXTERIOR PAINT ·     | MAIN WALL SURFACE ABOVE<br>WAINSCOT ACCENT TRIM        | SHERWIN WILLIAMS                                          | A-100 EXTERIOR LATEX SATIN                                                                                                                                                                                                                                                                                                                                                                                                                                                                                                                                                                                                                                                                                                                                                                                                                                                                                                                                                                                                                                                                                                                                                                                                                                                                                                                                                                                                                                                                                                                                                                                                                                                                                                                                                                                                                                                                                                                                                                                                                                                                                                     | SW 7551 GREEK VILLA                                  |                             | CONTACT: GLENN REMLER<br>C: 954.547.1217<br>glenn.j.remler@sherwin.com                                     |
|      |                      |                                                        | BENJAMIN MOORE                                            | ULTRA SPEC EXT LOW LUSTRE (N455)                                                                                                                                                                                                                                                                                                                                                                                                                                                                                                                                                                                                                                                                                                                                                                                                                                                                                                                                                                                                                                                                                                                                                                                                                                                                                                                                                                                                                                                                                                                                                                                                                                                                                                                                                                                                                                                                                                                                                                                                                                                                                               | ROOT BEER CANDY 2105-20                              |                             | CONTACT: RODGER LIPPMAN C:<br>848.702.0239<br>rodger.lippman@benJaminmoore.com                             |
| EP-2 | EXTERIOR PAINT       | BRICK TOWER METAL COPING                               | SHERWIN WILLIAMS                                          | A-100 EXTERIOR LATEX SATIN                                                                                                                                                                                                                                                                                                                                                                                                                                                                                                                                                                                                                                                                                                                                                                                                                                                                                                                                                                                                                                                                                                                                                                                                                                                                                                                                                                                                                                                                                                                                                                                                                                                                                                                                                                                                                                                                                                                                                                                                                                                                                                     | SW 6062 RUGGED BROWN                                 |                             | CONTACT: GLENN REMLER<br>C: 954.547.1217<br>glenn.j.remler@sherwin.com                                     |
|      |                      | DITERIOR WAINSCOT                                      | BENJAMIN MOORE                                            | ULTRA SPEC EXT LOW LUSTRE (N455)                                                                                                                                                                                                                                                                                                                                                                                                                                                                                                                                                                                                                                                                                                                                                                                                                                                                                                                                                                                                                                                                                                                                                                                                                                                                                                                                                                                                                                                                                                                                                                                                                                                                                                                                                                                                                                                                                                                                                                                                                                                                                               | "GRAY" HC-170 STONINGTON GREY                        |                             | CONTACT: RODGER LIPPMAN C:<br>848.702.0239<br>rodger.lippman@benjaminmoore.com                             |
| EP-3 | EXTERIOR PAINT       | EXTERIOR WAINSCOT,<br>SLL PAINT, AND DUMSPTER<br>WALLS | SHERWIN WILLIAMS                                          | A-100 EXTERIOR LATEX SATIN                                                                                                                                                                                                                                                                                                                                                                                                                                                                                                                                                                                                                                                                                                                                                                                                                                                                                                                                                                                                                                                                                                                                                                                                                                                                                                                                                                                                                                                                                                                                                                                                                                                                                                                                                                                                                                                                                                                                                                                                                                                                                                     | SW 7657 TINSMITH                                     |                             | CONTACT: GLENN REMLER<br>C: 954.547.1217<br>glenn.j.remler@sherwin.com                                     |
|      |                      |                                                        |                                                           | THE STATE OF THE S |                                                      |                             | CONTACT: RODGER LIPPMAN C:<br>848.702.0239                                                                 |
| EP-4 | EXTERIOR PAINT       | BOLLARDS AND DIRECTIONAL<br>SIGN POLES                 | SHERWIN WILLIAMS                                          | COROTECH HIGH SOLIDS RAPID DRY ENAMEL  INDUSTRIAL ENAMEL HS                                                                                                                                                                                                                                                                                                                                                                                                                                                                                                                                                                                                                                                                                                                                                                                                                                                                                                                                                                                                                                                                                                                                                                                                                                                                                                                                                                                                                                                                                                                                                                                                                                                                                                                                                                                                                                                                                                                                                                                                                                                                    | SAFETY YELLOW                                        |                             | rodaer.lippman@beniaminmoore.con<br>CONTACT: GLENN REMLER<br>C: 954.547.1217<br>glenn.j.remler@sherwin.com |
| EP-5 | METAL/PAINT          | DRIVE THRU WINDOW CANOPY                               | PROVIDED BY MANUFACTURER                                  | PROVIDED BY MANUFACTURER                                                                                                                                                                                                                                                                                                                                                                                                                                                                                                                                                                                                                                                                                                                                                                                                                                                                                                                                                                                                                                                                                                                                                                                                                                                                                                                                                                                                                                                                                                                                                                                                                                                                                                                                                                                                                                                                                                                                                                                                                                                                                                       | ORANGE. PANTONE #3564 C. PROVIDED BY<br>MANUFACTURER |                             | PROVIDED BY MANUFACTURER                                                                                   |
| EP-6 | METAL/PAINT          | BUILDING CANOPIES                                      | PROVIDED BY<br>MANUFACTURER                               | PROVIDED BY MANUFACTURER                                                                                                                                                                                                                                                                                                                                                                                                                                                                                                                                                                                                                                                                                                                                                                                                                                                                                                                                                                                                                                                                                                                                                                                                                                                                                                                                                                                                                                                                                                                                                                                                                                                                                                                                                                                                                                                                                                                                                                                                                                                                                                       | TEAL. PANTONE #326 C. PROVIDED BY<br>MANUFACTURER    |                             | PROVIDED BY MANUFACTURER                                                                                   |
|      |                      | DUNGSTED CATEGANIS                                     | BENJAMIN MOORE                                            | COROTECH HIGH SOLIDS RAPID DRY ENAMEL                                                                                                                                                                                                                                                                                                                                                                                                                                                                                                                                                                                                                                                                                                                                                                                                                                                                                                                                                                                                                                                                                                                                                                                                                                                                                                                                                                                                                                                                                                                                                                                                                                                                                                                                                                                                                                                                                                                                                                                                                                                                                          | FACTORY FINISH BLACK                                 |                             | CONTACT: RODGER LIPPMAN C:<br>848.702.0239<br>rodger.lippman@benjaminmoore.com                             |
| EP-7 | EXTERIOR PAINT       | DUMSPTER GATES AND PYLON POLE                          | SHERWIN WILLIAMS                                          | INDUSTRIAL ENAMEL HS                                                                                                                                                                                                                                                                                                                                                                                                                                                                                                                                                                                                                                                                                                                                                                                                                                                                                                                                                                                                                                                                                                                                                                                                                                                                                                                                                                                                                                                                                                                                                                                                                                                                                                                                                                                                                                                                                                                                                                                                                                                                                                           | SW 6991 BLACK MAGIC                                  |                             | CONTACT: GLENN REMLER C: 954.547.1217 glenn.j.remler@sherwin.com CONTACT: RODGER LIPPMAN C:                |
|      |                      |                                                        | BENJAMIN MOORE                                            | ALIPHATIC ACRYLICC URETHANE - GLOSS                                                                                                                                                                                                                                                                                                                                                                                                                                                                                                                                                                                                                                                                                                                                                                                                                                                                                                                                                                                                                                                                                                                                                                                                                                                                                                                                                                                                                                                                                                                                                                                                                                                                                                                                                                                                                                                                                                                                                                                                                                                                                            | ANTI-GRAFFITTI COAT<br>V500-00 CLEAR                 |                             | 848.702.0239                                                                                               |
| EP-8 | EXTERIOR PAINT       | ALL EXTERIOR WALLS                                     | SHERWIN WILLIAMS                                          | 2K WATERBASED URETHANE - GLOSS                                                                                                                                                                                                                                                                                                                                                                                                                                                                                                                                                                                                                                                                                                                                                                                                                                                                                                                                                                                                                                                                                                                                                                                                                                                                                                                                                                                                                                                                                                                                                                                                                                                                                                                                                                                                                                                                                                                                                                                                                                                                                                 | Anti-Graffiti Coating B65-190/B65V190                |                             | CONTACT: GLENN REMLER C: 954.547.1217 glenn.j.remler@sherwin.com                                           |
| DP-1 | DOOR                 | EXTERIOR DOORS MAIN<br>ENTRANCE AND SIDE<br>ENTRANCE   | PROVIDED BY<br>MANUFACTURER                               | TO BE PURCHASED FROM MANUFACTURER IN ORANGE FINISH                                                                                                                                                                                                                                                                                                                                                                                                                                                                                                                                                                                                                                                                                                                                                                                                                                                                                                                                                                                                                                                                                                                                                                                                                                                                                                                                                                                                                                                                                                                                                                                                                                                                                                                                                                                                                                                                                                                                                                                                                                                                             | ORANGE. PANTONE #3564 C. PROVIDED BY<br>MANUFACTURER | ,                           | PROVIDED BY MANUFACTURER                                                                                   |
| ES-1 | SHUTTERS             | EXTERIOR WALLS                                         | PROVIDED BY MANUFACTURER                                  | TO BE PURCHASED FROM MANUFACTURER IN TEAL FINISH                                                                                                                                                                                                                                                                                                                                                                                                                                                                                                                                                                                                                                                                                                                                                                                                                                                                                                                                                                                                                                                                                                                                                                                                                                                                                                                                                                                                                                                                                                                                                                                                                                                                                                                                                                                                                                                                                                                                                                                                                                                                               | TEAL. PANTONE #326 C. PROVIDED BY MANUFACTURER       |                             | PROVIDED BY MANUFACTURER                                                                                   |

ADD EIFS BAND + CENTER BRANDSEAL INBETWEEN EIFS BAND AND

BY: MELANIE DE JESUS

DATE: 07/28/2023

ability for the design and any use of the documents is the sole resposibility of the achitects and engineer of record