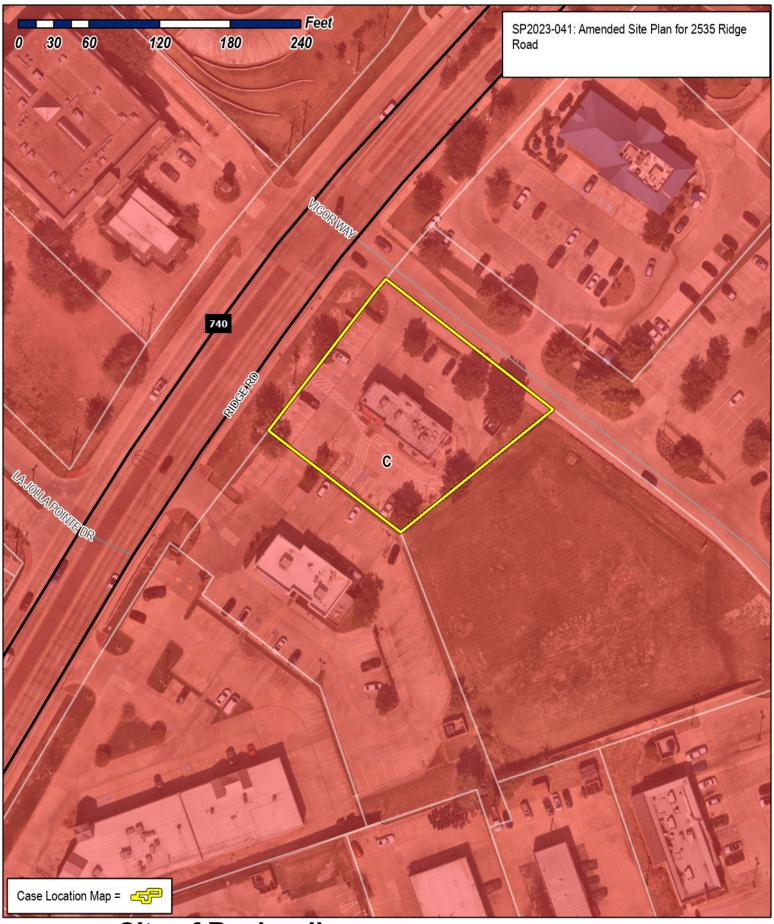

# City of Rockwall Planning & Zoning Department 385 S. Goliad Street Rockwall, Texas 75087

(P): (972) 771-7745 (W): www.rockwall.com

The City of Rockwall GIS maps are continually under development and therefore subject to change without notice. While we endeavor to provide timely and accurate information, we make no guarantees. The City of Rockwall makes no warranty, express or implied, including warranties of merchantability and fitness for a particular purpose. Use of the information is the sole responsibility of the user.