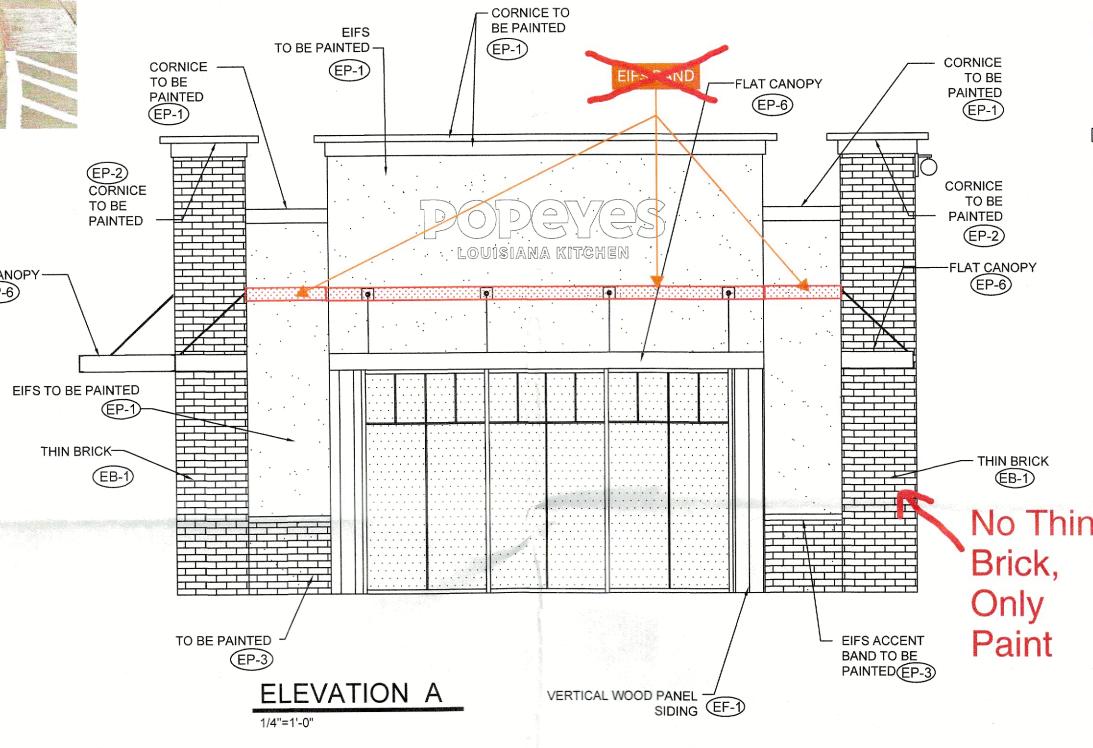

|      |                      |                                                        | 202                                                       | 21 POPEYE'S FINISH SCHEDULE  IALS & FINISH SCHEDULE **TO BE USED WITH FS-LEGACY (184                                                                                                                                                                                                                                                                                                                                                                                                                                                                                                                                                                                                                                                                                                                                                                                                                                                                                                                                                                                                                                                                                                                                                                                                                                                                                                                                                                                                                                                                                                                                                                                                                                                                                                                                                                                                                                                                                                                                                                                                                                           | 6)                                                   |                             |                                                                                                            |
|------|----------------------|--------------------------------------------------------|-----------------------------------------------------------|--------------------------------------------------------------------------------------------------------------------------------------------------------------------------------------------------------------------------------------------------------------------------------------------------------------------------------------------------------------------------------------------------------------------------------------------------------------------------------------------------------------------------------------------------------------------------------------------------------------------------------------------------------------------------------------------------------------------------------------------------------------------------------------------------------------------------------------------------------------------------------------------------------------------------------------------------------------------------------------------------------------------------------------------------------------------------------------------------------------------------------------------------------------------------------------------------------------------------------------------------------------------------------------------------------------------------------------------------------------------------------------------------------------------------------------------------------------------------------------------------------------------------------------------------------------------------------------------------------------------------------------------------------------------------------------------------------------------------------------------------------------------------------------------------------------------------------------------------------------------------------------------------------------------------------------------------------------------------------------------------------------------------------------------------------------------------------------------------------------------------------|------------------------------------------------------|-----------------------------|------------------------------------------------------------------------------------------------------------|
|      |                      |                                                        | EXTERIOR MIATERI                                          | ALS & FINISH SCHEDOLE TO SE USED WITH THE                                                                                                                                                                                                                                                                                                                                                                                                                                                                                                                                                                                                                                                                                                                                                                                                                                                                                                                                                                                                                                                                                                                                                                                                                                                                                                                                                                                                                                                                                                                                                                                                                                                                                                                                                                                                                                                                                                                                                                                                                                                                                      |                                                      |                             |                                                                                                            |
| 21   |                      | LOCATION                                               | SOURCE                                                    | PRODUCT                                                                                                                                                                                                                                                                                                                                                                                                                                                                                                                                                                                                                                                                                                                                                                                                                                                                                                                                                                                                                                                                                                                                                                                                                                                                                                                                                                                                                                                                                                                                                                                                                                                                                                                                                                                                                                                                                                                                                                                                                                                                                                                        | COLOR                                                | DIMENSION                   | ADDITIONAL INFORMATION                                                                                     |
| CODE | MATERIAL             | COCATION                                               |                                                           | WALL FINISHES AND PAINT                                                                                                                                                                                                                                                                                                                                                                                                                                                                                                                                                                                                                                                                                                                                                                                                                                                                                                                                                                                                                                                                                                                                                                                                                                                                                                                                                                                                                                                                                                                                                                                                                                                                                                                                                                                                                                                                                                                                                                                                                                                                                                        |                                                      |                             |                                                                                                            |
|      |                      |                                                        | NICHIHA FIBER<br>CEMENT                                   | VINTAGE BRICK                                                                                                                                                                                                                                                                                                                                                                                                                                                                                                                                                                                                                                                                                                                                                                                                                                                                                                                                                                                                                                                                                                                                                                                                                                                                                                                                                                                                                                                                                                                                                                                                                                                                                                                                                                                                                                                                                                                                                                                                                                                                                                                  | ALEXANDRIA BUFF                                      | 7 3/8" x 2 1/2" x<br>3/4"   | CONTACT: MATT STEPHENSON M:<br>770.789.8228 popeyes@nichiha.com                                            |
| EB-1 | FACE BRICK           | ACCENT TOWER BRICK                                     | ALTERNATE<br>OPTION: CREATIVE<br>MATERIALS<br>CORPORATION | ALTERNATE OPTION: THIN BRICK                                                                                                                                                                                                                                                                                                                                                                                                                                                                                                                                                                                                                                                                                                                                                                                                                                                                                                                                                                                                                                                                                                                                                                                                                                                                                                                                                                                                                                                                                                                                                                                                                                                                                                                                                                                                                                                                                                                                                                                                                                                                                                   | FLAGSTAFF                                            | 8-1/8" x 2-1/16" x<br>5/8"  | CONTACT:<br>popeyestile@creativematerialscorp.com<br>1.800.207.2967 Ext 7797                               |
| EF-1 | EXTERIOR WOOD SIDING | FRONT FAÇADE EXTERIOR<br>WALLS                         | NICHIHA FIBER<br>CEMENT                                   | VINTAGE WOOD AWP 3030                                                                                                                                                                                                                                                                                                                                                                                                                                                                                                                                                                                                                                                                                                                                                                                                                                                                                                                                                                                                                                                                                                                                                                                                                                                                                                                                                                                                                                                                                                                                                                                                                                                                                                                                                                                                                                                                                                                                                                                                                                                                                                          | CEDAR                                                | 17-7/8" H x 119-<br>5/16" L | CONTACT: MATT STEPHENSON M:<br>770.789.8228 popeyes@nichiha.com                                            |
|      |                      |                                                        | BENJAMIN MOORE                                            | ULTRA SPEC EXT LOW LUSTRE (N455)                                                                                                                                                                                                                                                                                                                                                                                                                                                                                                                                                                                                                                                                                                                                                                                                                                                                                                                                                                                                                                                                                                                                                                                                                                                                                                                                                                                                                                                                                                                                                                                                                                                                                                                                                                                                                                                                                                                                                                                                                                                                                               | WHITE OC-125 MOONLIGHT WHITE                         |                             | CONTACT: RODGER LIPPMAN<br>C: 848.702.0239<br>rodger.lippman@benjaminmoore.com                             |
| EP-1 | EXTERIOR PAINT ·     | MAIN WALL SURFACE ABOVE<br>WAINSCOT ACCENT TRIM        | SHERWIN WILLIAMS                                          | A-100 EXTERIOR LATEX SATIN                                                                                                                                                                                                                                                                                                                                                                                                                                                                                                                                                                                                                                                                                                                                                                                                                                                                                                                                                                                                                                                                                                                                                                                                                                                                                                                                                                                                                                                                                                                                                                                                                                                                                                                                                                                                                                                                                                                                                                                                                                                                                                     | SW 7551 GREEK VILLA                                  |                             | CONTACT: GLENN REMLER<br>C: 954.547.1217<br>glenn.j.remler@sherwin.com                                     |
|      |                      |                                                        | BENJAMIN MOORE                                            | ULTRA SPEC EXT LOW LUSTRE (N455)                                                                                                                                                                                                                                                                                                                                                                                                                                                                                                                                                                                                                                                                                                                                                                                                                                                                                                                                                                                                                                                                                                                                                                                                                                                                                                                                                                                                                                                                                                                                                                                                                                                                                                                                                                                                                                                                                                                                                                                                                                                                                               | ROOT BEER CANDY 2105-20                              |                             | CONTACT: RODGER LIPPMAN C:<br>848.702.0239<br>rodger.lippman@benJaminmoore.com                             |
| EP-2 | EXTERIOR PAINT       | BRICK TOWER METAL COPING                               | SHERWIN WILLIAMS                                          | A-100 EXTERIOR LATEX SATIN                                                                                                                                                                                                                                                                                                                                                                                                                                                                                                                                                                                                                                                                                                                                                                                                                                                                                                                                                                                                                                                                                                                                                                                                                                                                                                                                                                                                                                                                                                                                                                                                                                                                                                                                                                                                                                                                                                                                                                                                                                                                                                     | SW 6062 RUGGED BROWN                                 |                             | CONTACT: GLENN REMLER<br>C: 954.547.1217<br>glenn.j.remler@sherwin.com                                     |
|      |                      | DITERIOR WAINSCOT                                      | BENJAMIN MOORE                                            | ULTRA SPEC EXT LOW LUSTRE (N455)                                                                                                                                                                                                                                                                                                                                                                                                                                                                                                                                                                                                                                                                                                                                                                                                                                                                                                                                                                                                                                                                                                                                                                                                                                                                                                                                                                                                                                                                                                                                                                                                                                                                                                                                                                                                                                                                                                                                                                                                                                                                                               | "GRAY" HC-170 STONINGTON GREY                        |                             | CONTACT: RODGER LIPPMAN C:<br>848.702.0239<br>rodger.lippman@benjaminmoore.com                             |
| EP-3 | EXTERIOR PAINT       | EXTERIOR WAINSCOT,<br>SLL PAINT, AND DUMSPTER<br>WALLS | SHERWIN WILLIAMS                                          | A-100 EXTERIOR LATEX SATIN                                                                                                                                                                                                                                                                                                                                                                                                                                                                                                                                                                                                                                                                                                                                                                                                                                                                                                                                                                                                                                                                                                                                                                                                                                                                                                                                                                                                                                                                                                                                                                                                                                                                                                                                                                                                                                                                                                                                                                                                                                                                                                     | SW 7657 TINSMITH                                     |                             | CONTACT: GLENN REMLER<br>C: 954.547.1217<br>glenn.j.remler@sherwin.com                                     |
|      |                      |                                                        |                                                           | THE STATE OF THE S |                                                      |                             | CONTACT: RODGER LIPPMAN C:<br>848.702.0239                                                                 |
| EP-4 | EXTERIOR PAINT       | BOLLARDS AND DIRECTIONAL<br>SIGN POLES                 | SHERWIN WILLIAMS                                          | COROTECH HIGH SOLIDS RAPID DRY ENAMEL  INDUSTRIAL ENAMEL HS                                                                                                                                                                                                                                                                                                                                                                                                                                                                                                                                                                                                                                                                                                                                                                                                                                                                                                                                                                                                                                                                                                                                                                                                                                                                                                                                                                                                                                                                                                                                                                                                                                                                                                                                                                                                                                                                                                                                                                                                                                                                    | SAFETY YELLOW                                        |                             | rodaer.lippman@beniaminmoore.con<br>CONTACT: GLENN REMLER<br>C: 954.547.1217<br>glenn.j.remler@sherwin.com |
| EP-5 | METAL/PAINT          | DRIVE THRU WINDOW CANOPY                               | PROVIDED BY MANUFACTURER                                  | PROVIDED BY MANUFACTURER                                                                                                                                                                                                                                                                                                                                                                                                                                                                                                                                                                                                                                                                                                                                                                                                                                                                                                                                                                                                                                                                                                                                                                                                                                                                                                                                                                                                                                                                                                                                                                                                                                                                                                                                                                                                                                                                                                                                                                                                                                                                                                       | ORANGE. PANTONE #3564 C. PROVIDED BY<br>MANUFACTURER |                             | PROVIDED BY MANUFACTURER                                                                                   |
| EP-6 | METAL/PAINT          | BUILDING CANOPIES                                      | PROVIDED BY<br>MANUFACTURER                               | PROVIDED BY MANUFACTURER                                                                                                                                                                                                                                                                                                                                                                                                                                                                                                                                                                                                                                                                                                                                                                                                                                                                                                                                                                                                                                                                                                                                                                                                                                                                                                                                                                                                                                                                                                                                                                                                                                                                                                                                                                                                                                                                                                                                                                                                                                                                                                       | TEAL. PANTONE #326 C. PROVIDED BY<br>MANUFACTURER    |                             | PROVIDED BY MANUFACTURER                                                                                   |
|      |                      | DUNGSTED CATEGANIS                                     | BENJAMIN MOORE                                            | COROTECH HIGH SOLIDS RAPID DRY ENAMEL                                                                                                                                                                                                                                                                                                                                                                                                                                                                                                                                                                                                                                                                                                                                                                                                                                                                                                                                                                                                                                                                                                                                                                                                                                                                                                                                                                                                                                                                                                                                                                                                                                                                                                                                                                                                                                                                                                                                                                                                                                                                                          | FACTORY FINISH BLACK                                 |                             | CONTACT: RODGER LIPPMAN C:<br>848.702.0239<br>rodger.lippman@benjaminmoore.com                             |
| EP-7 | EXTERIOR PAINT       | DUMSPTER GATES AND PYLON POLE                          | SHERWIN WILLIAMS                                          | INDUSTRIAL ENAMEL HS                                                                                                                                                                                                                                                                                                                                                                                                                                                                                                                                                                                                                                                                                                                                                                                                                                                                                                                                                                                                                                                                                                                                                                                                                                                                                                                                                                                                                                                                                                                                                                                                                                                                                                                                                                                                                                                                                                                                                                                                                                                                                                           | SW 6991 BLACK MAGIC                                  |                             | CONTACT: GLENN REMLER C: 954.547.1217 glenn.j.remler@sherwin.com CONTACT: RODGER LIPPMAN C:                |
|      |                      |                                                        | BENJAMIN MOORE                                            | ALIPHATIC ACRYLICC URETHANE - GLOSS                                                                                                                                                                                                                                                                                                                                                                                                                                                                                                                                                                                                                                                                                                                                                                                                                                                                                                                                                                                                                                                                                                                                                                                                                                                                                                                                                                                                                                                                                                                                                                                                                                                                                                                                                                                                                                                                                                                                                                                                                                                                                            | ANTI-GRAFFITTI COAT<br>V500-00 CLEAR                 |                             | 848.702.0239                                                                                               |
| EP-8 | EXTERIOR PAINT       | ALL EXTERIOR WALLS                                     | SHERWIN WILLIAMS                                          | 2K WATERBASED URETHANE - GLOSS                                                                                                                                                                                                                                                                                                                                                                                                                                                                                                                                                                                                                                                                                                                                                                                                                                                                                                                                                                                                                                                                                                                                                                                                                                                                                                                                                                                                                                                                                                                                                                                                                                                                                                                                                                                                                                                                                                                                                                                                                                                                                                 | Anti-Graffiti Coating B65-190/B65V190                |                             | CONTACT: GLENN REMLER C: 954.547.1217 glenn.j.remler@sherwin.com                                           |
| DP-1 | DOOR                 | EXTERIOR DOORS MAIN<br>ENTRANCE AND SIDE<br>ENTRANCE   | PROVIDED BY<br>MANUFACTURER                               | TO BE PURCHASED FROM MANUFACTURER IN ORANGE FINISH                                                                                                                                                                                                                                                                                                                                                                                                                                                                                                                                                                                                                                                                                                                                                                                                                                                                                                                                                                                                                                                                                                                                                                                                                                                                                                                                                                                                                                                                                                                                                                                                                                                                                                                                                                                                                                                                                                                                                                                                                                                                             | ORANGE. PANTONE #3564 C. PROVIDED BY<br>MANUFACTURER | ,                           | PROVIDED BY MANUFACTURER                                                                                   |
| ES-1 | SHUTTERS             | EXTERIOR WALLS                                         | PROVIDED BY MANUFACTURER                                  | TO BE PURCHASED FROM MANUFACTURER IN TEAL FINISH                                                                                                                                                                                                                                                                                                                                                                                                                                                                                                                                                                                                                                                                                                                                                                                                                                                                                                                                                                                                                                                                                                                                                                                                                                                                                                                                                                                                                                                                                                                                                                                                                                                                                                                                                                                                                                                                                                                                                                                                                                                                               | TEAL. PANTONE #326 C. PROVIDED BY MANUFACTURER       |                             | PROVIDED BY MANUFACTURER                                                                                   |

ADD EIFS BAND + CENTER BRANDSEAL INBETWEEN EIFS BAND AND

BY: MELANIE DE JESUS

DATE: 07/28/2023

ability for the design and any use of the documents is the sole resposibility of the achitects and engineer of record