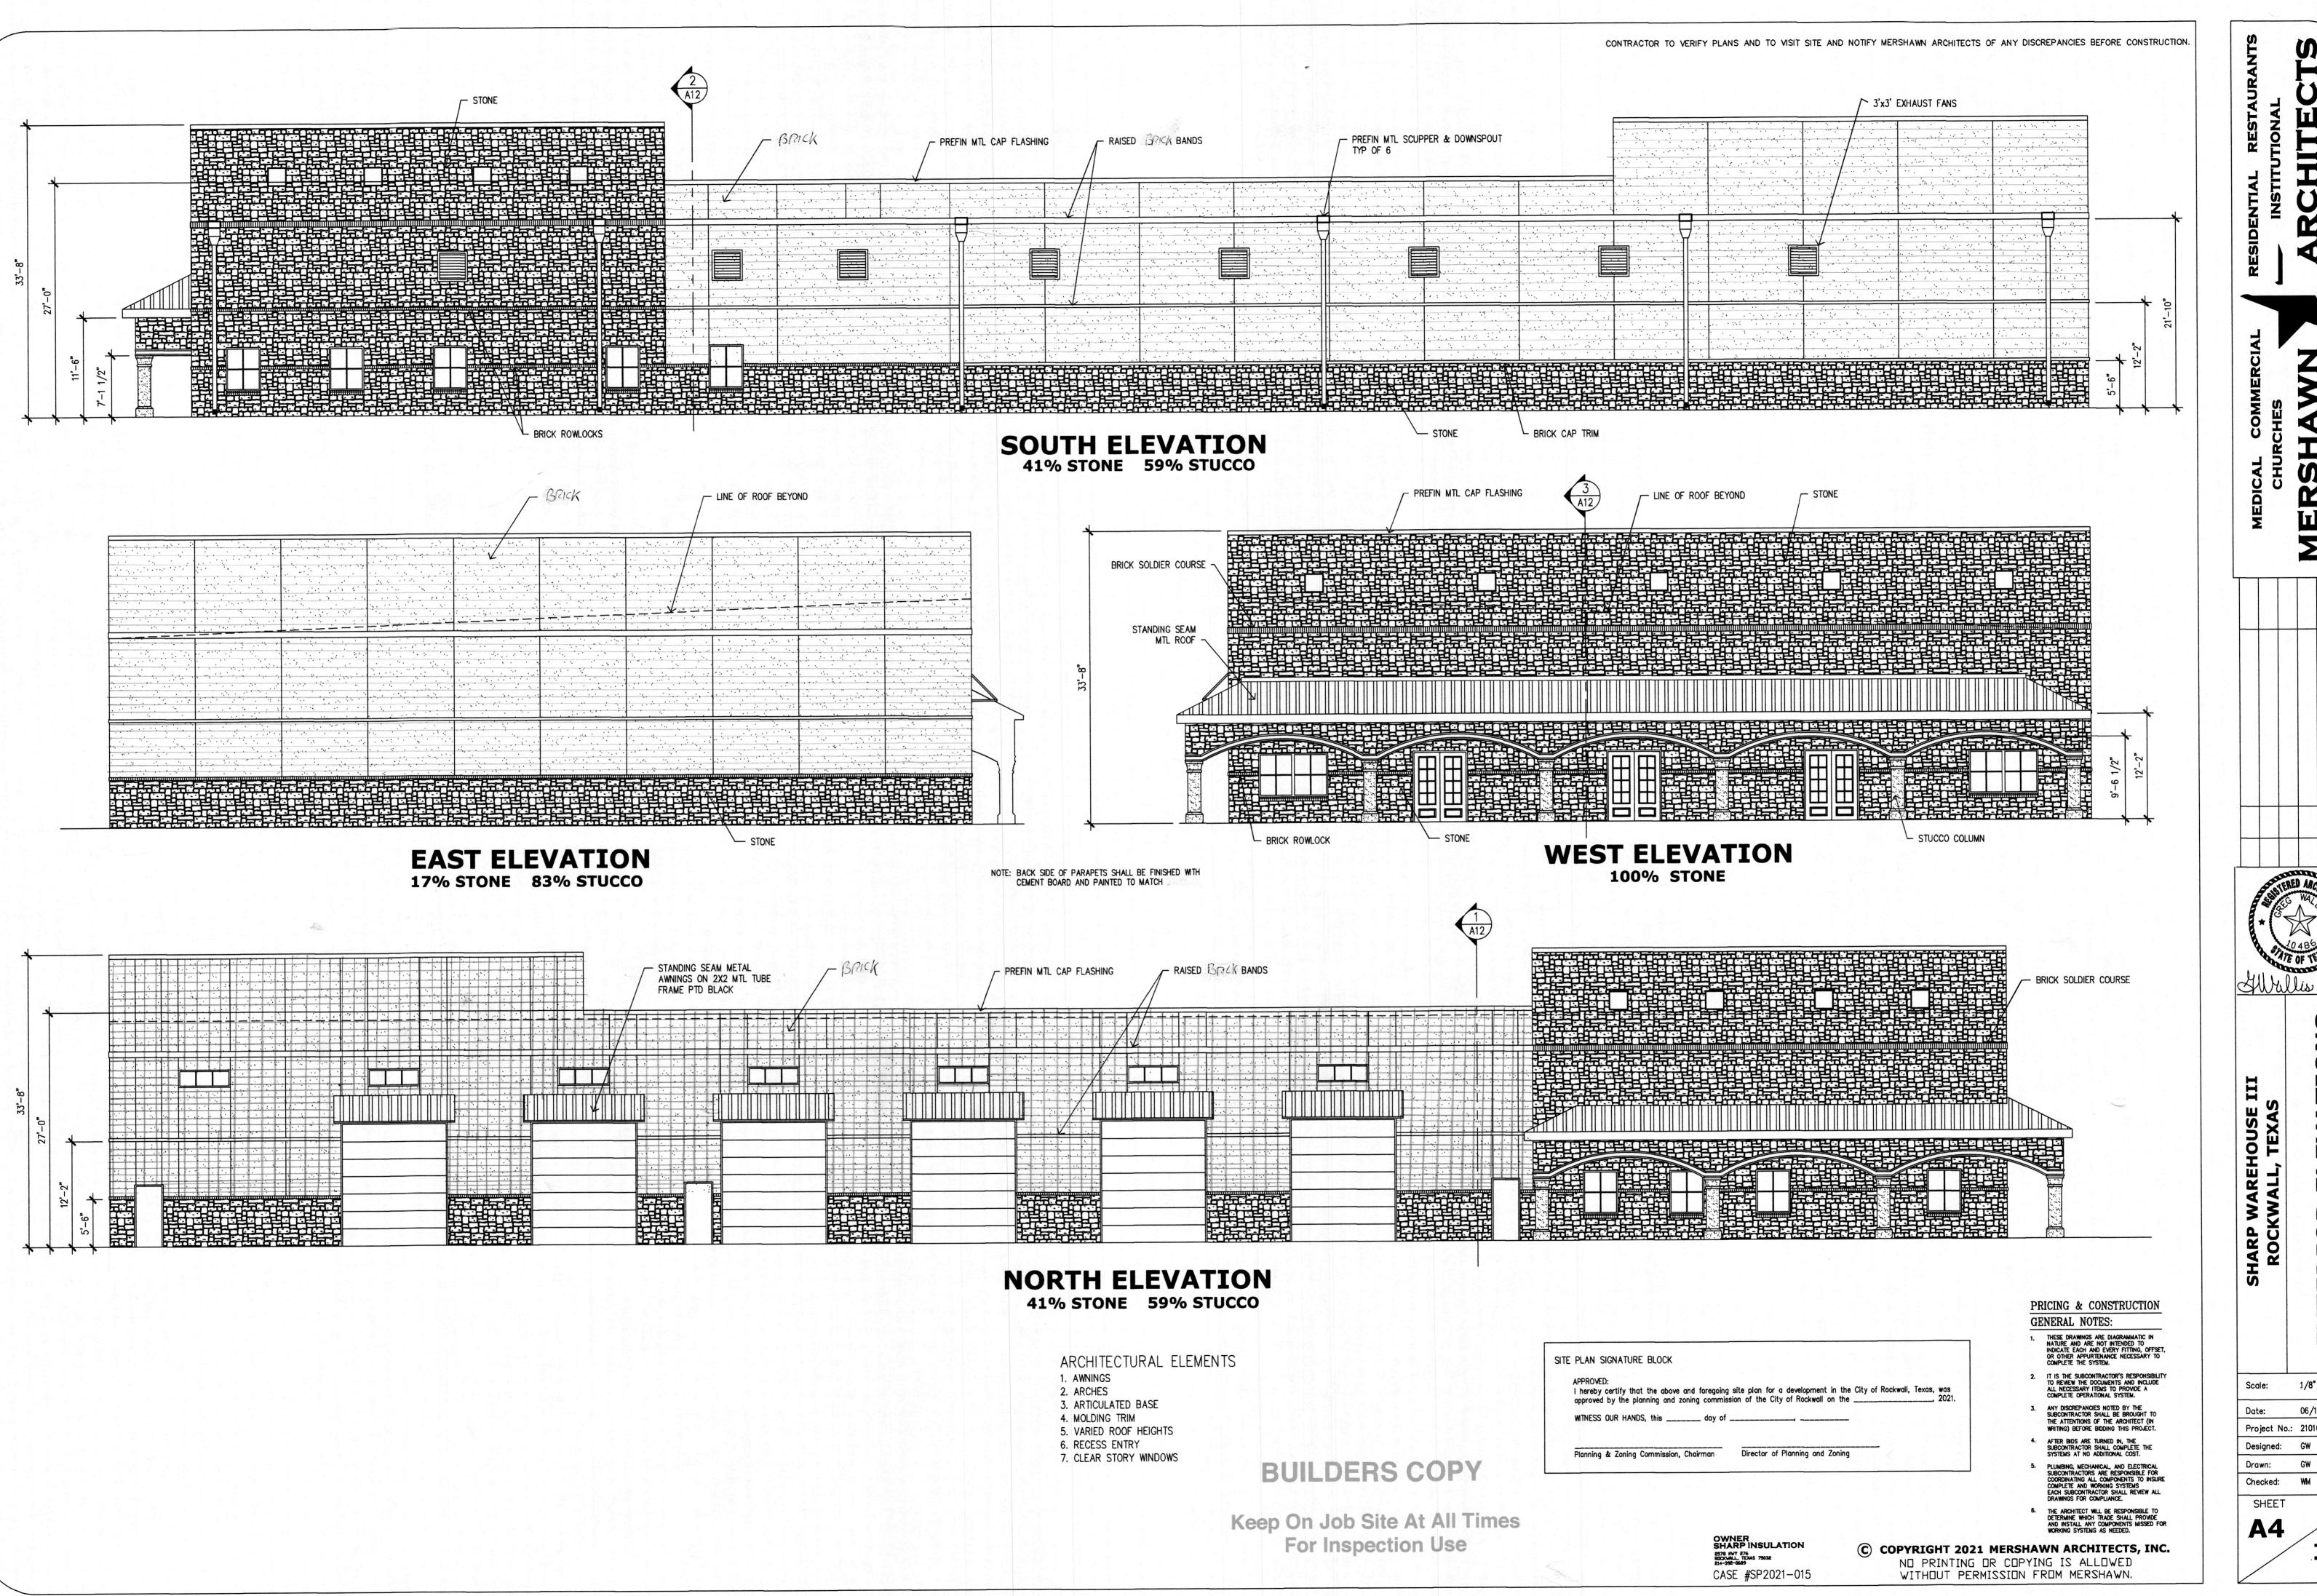

**ELEVATIONS** 

EXTERIOR

1/8" = 1'-0"

06/10/2022

Project No.: 210106

Designed: GW Drawn: GW