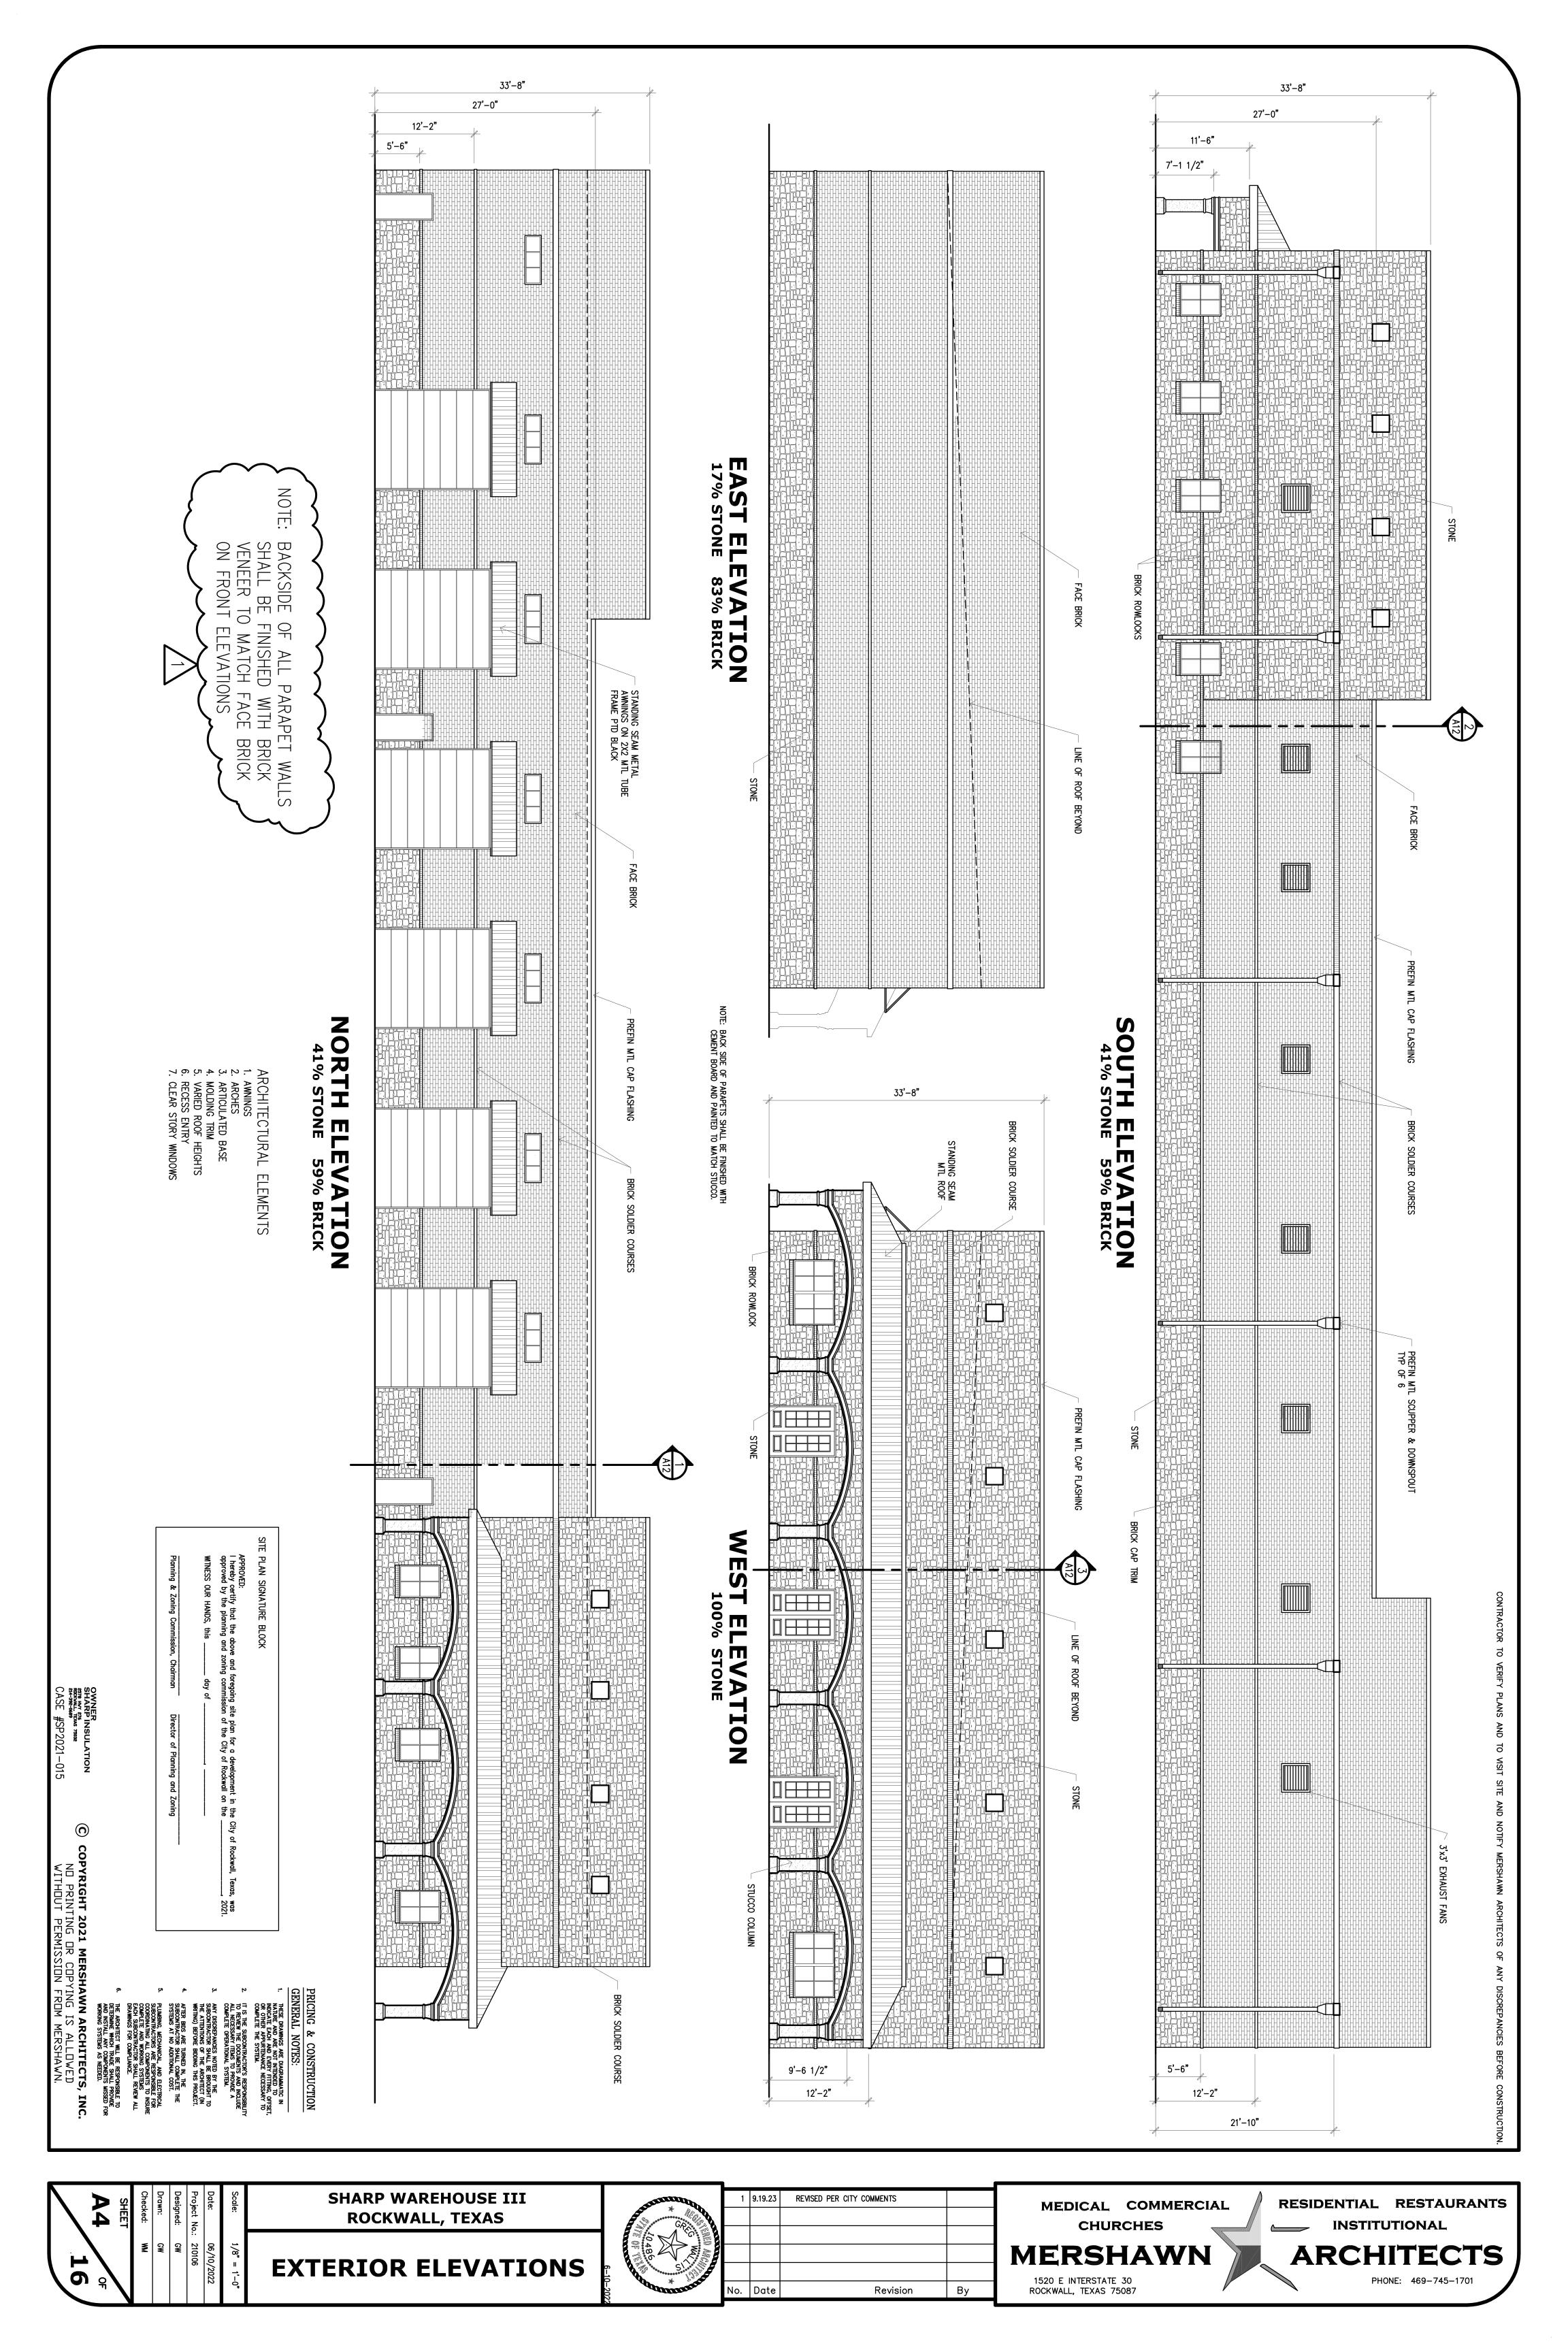

**ELEVATIONS** 

EXTERIOR

1/8" = 1'-0"

06/10/2022

Project No.: 210106

Designed: GW Drawn: GW