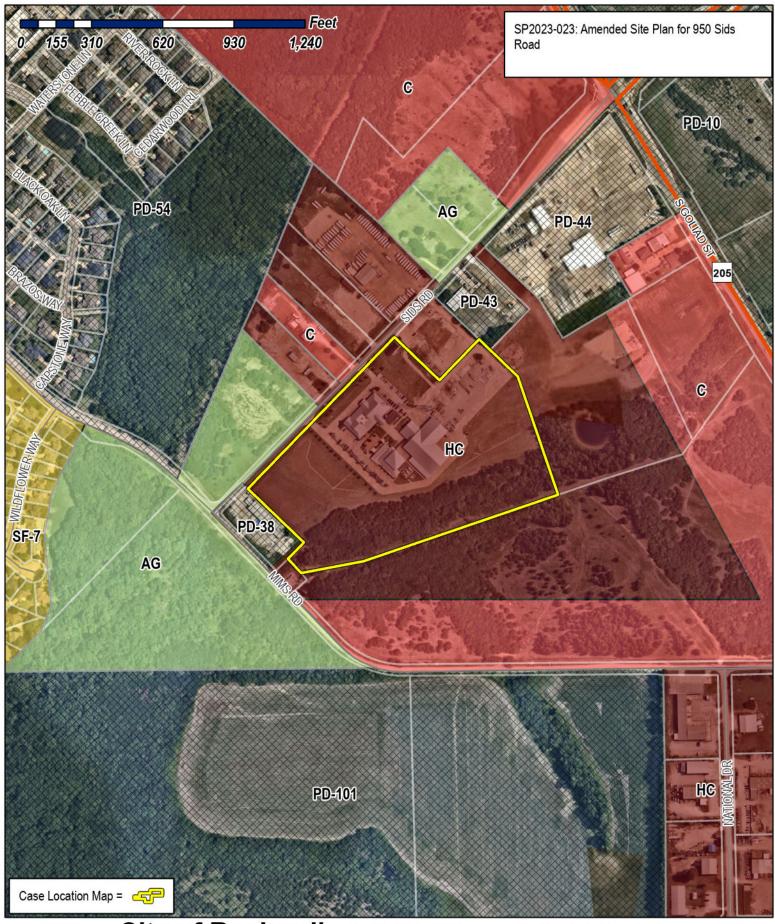

CASE NUMBER: SP2023-023; Amended Site Plan for Rayburn Country Electric Cooperative

On November 15, 2022, the Planning and Zoning Commission approved a Site Plan [Case No. SP2022-058] to allow the construction of three (3) new non-residential buildings as part of Rayburn Country Electric Cooperative's expansion of their industrial campus. As part of the Site Plan case, the Planning and Zoning Commission approved exceptions based on the Architectural Review Board's (ARB's) recommendations and the applicant's proposed compensatory measures. One (1) of the compensatory measures identified by the applicant was "...increased architectural elements on Buildings D & E." Following the approval of the Site Plan, on April 18, 2023, staff received an application for a Commercial Building Permit [Permit No. COM2023-1571] for Building D on the subject property. Based on the building elevations provided in the building permit, the applicant had made changes to Building D's façade. More specifically, the applicant removed an architectural element, or a clerestory, from Building D. Given that the architectural element was approved as a compensatory measure for the Site Plan and was subsequently removed, this required the applicant to submit an application for an Amended Site Plan.