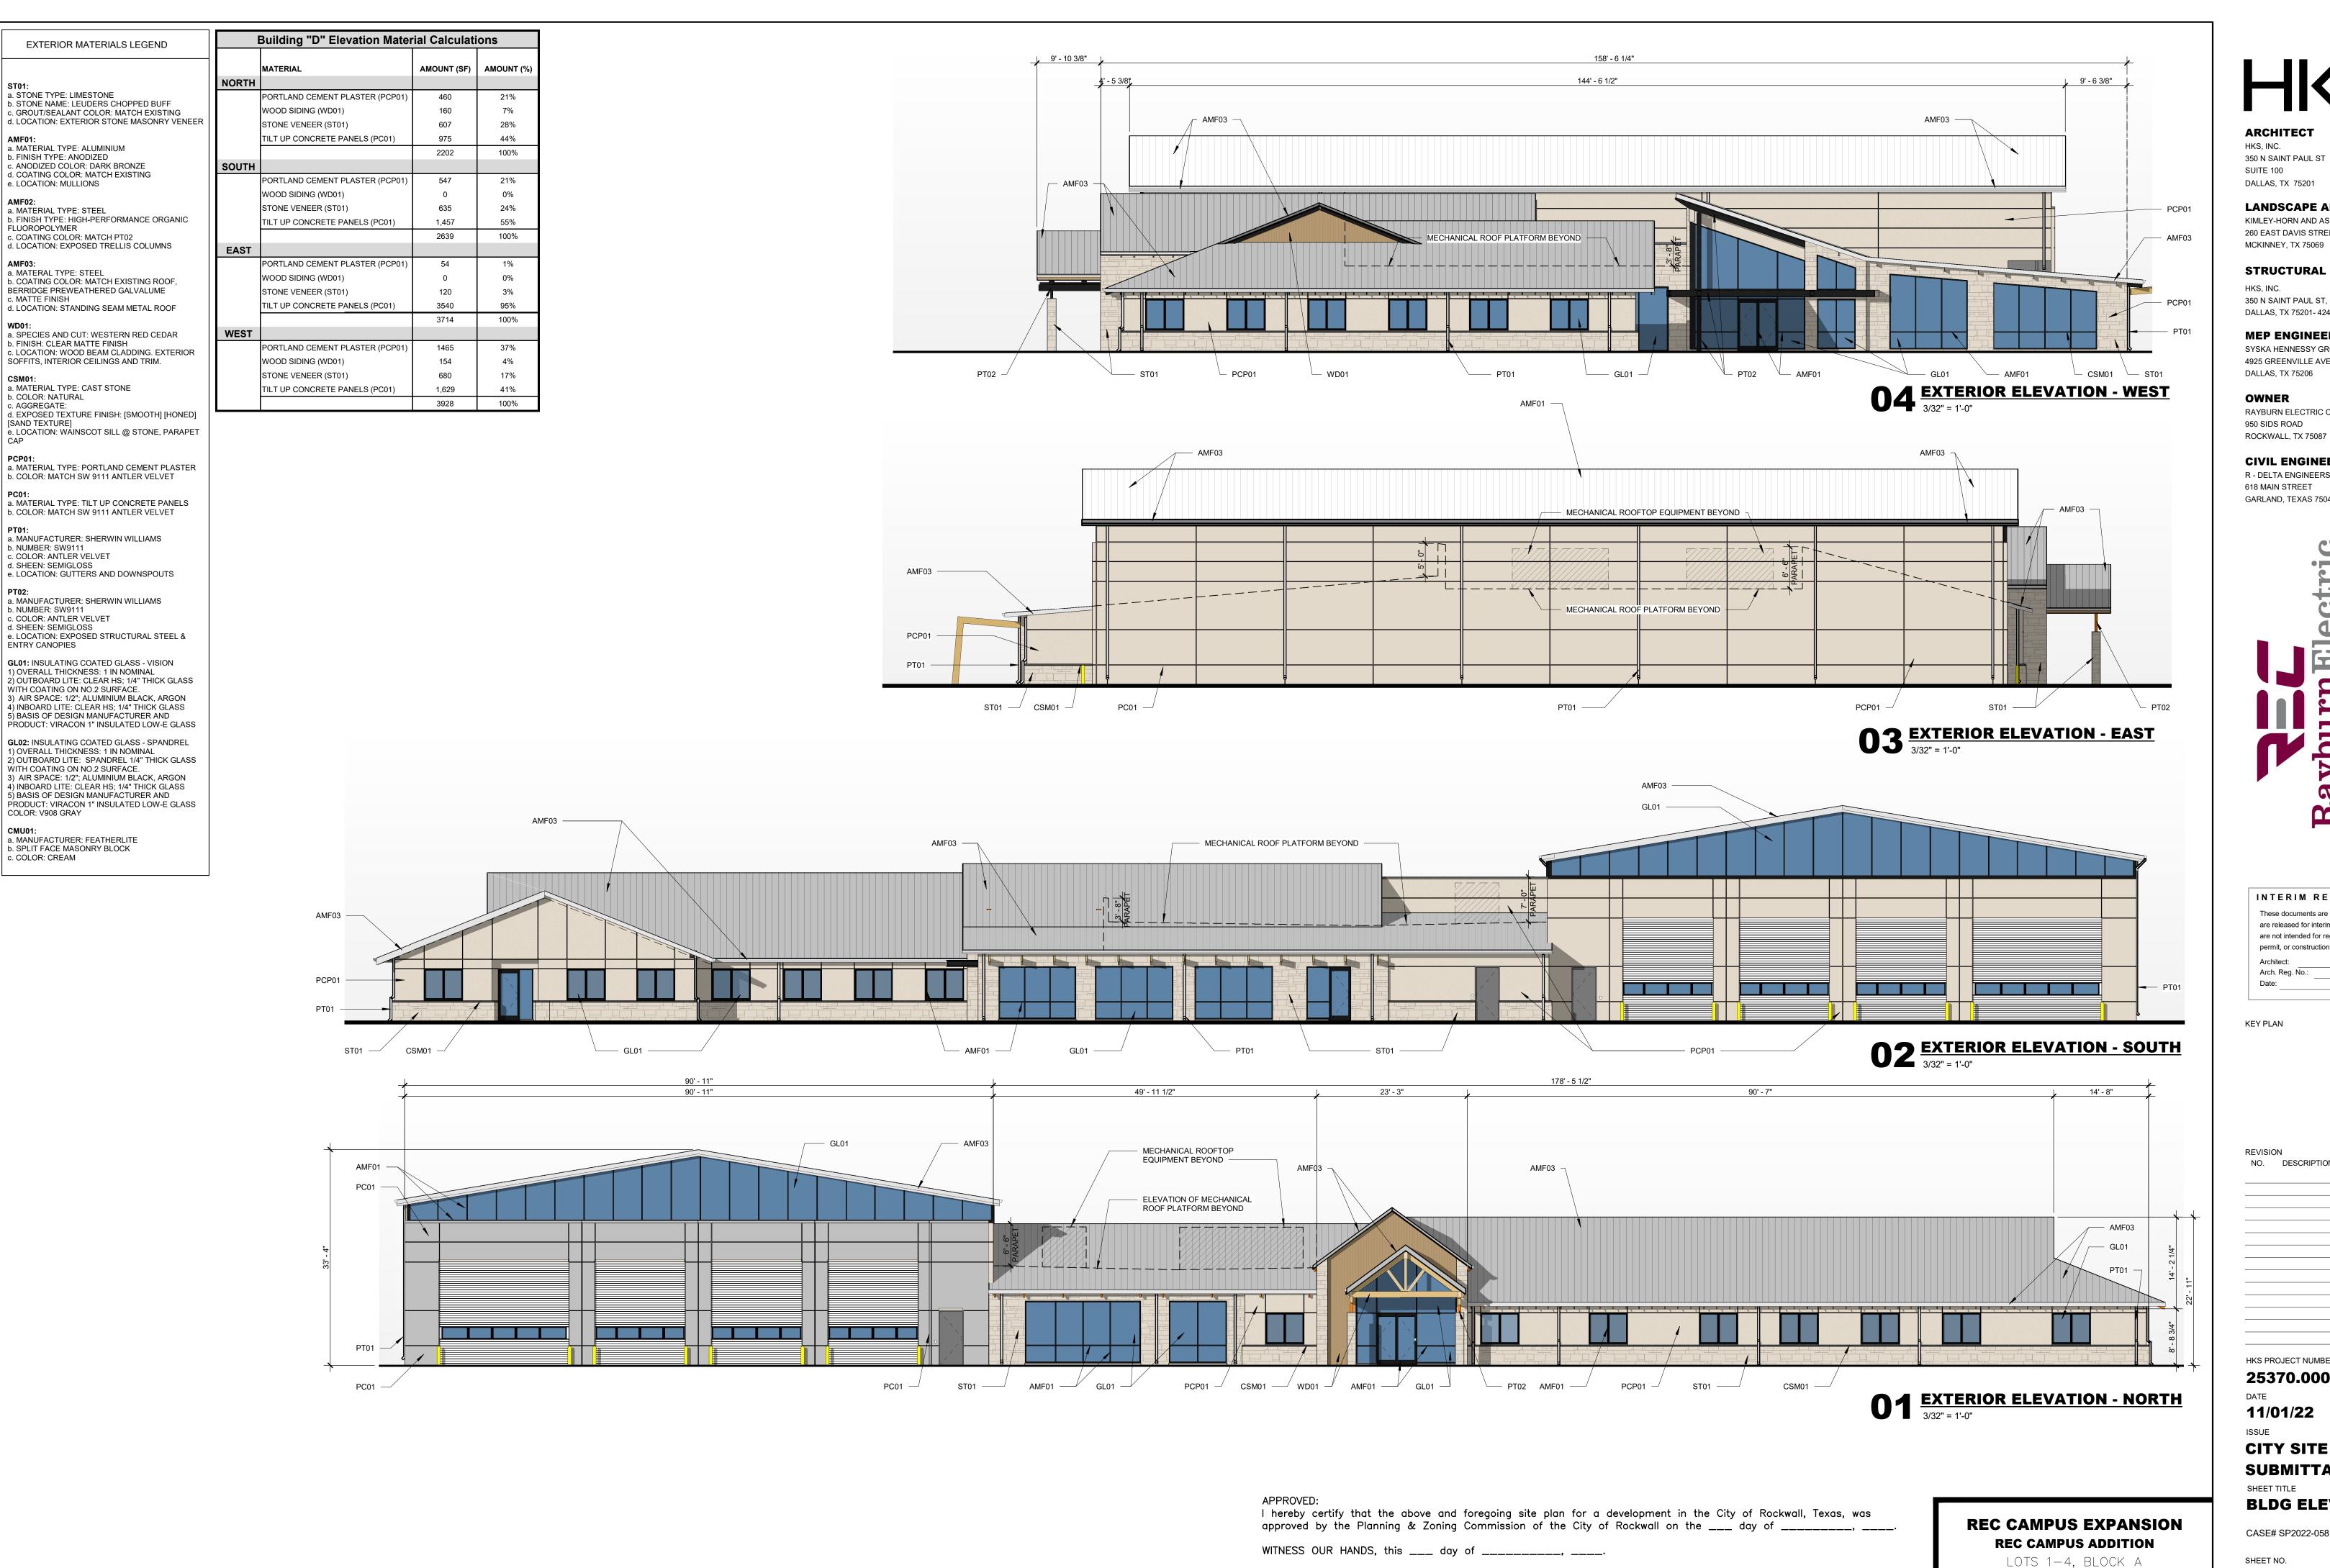

CASE NUMBER: SP2023-023; Amended Site Plan for Rayburn Country Electric Cooperative

On November 15, 2022, the Planning and Zoning Commission approved a Site Plan [Case No. SP2022-058] to allow the construction of three (3) new non-residential buildings as part of Rayburn Country Electric Cooperative's expansion of their industrial campus. As part of the Site Plan case, the Planning and Zoning Commission approved exceptions based on the Architectural Review Board's (ARB's) recommendations and the applicant's proposed compensatory measures. One (1) of the compensatory measures identified by the applicant was "...increased architectural elements on Buildings D & E." Following the approval of the Site Plan, on April 18, 2023, staff received an application for a Commercial Building Permit [Permit No. COM2023-1571] for Building D on the subject property. Based on the building elevations provided in the building permit, the applicant had made changes to Building D's façade. More specifically, the applicant removed an architectural element, or a clerestory, from Building D. Given that the architectural element was approved as a compensatory measure for the Site Plan and was subsequently removed, this required the applicant to submit an application for an Amended Site Plan.

Based on the provided building elevations, the only change to the building elevations is the removal of the clerestory. As stated previously, this architectural element was provided as a compensatory measure to offset the exceptions that were requested with the original Site Plan. As a reminder to the Planning and Zoning Commission, the original site plan included seven (7) exceptions; however, only one (1) of these exceptions related to buildings' design (*i.e. wall length exceed maximum length without articulation*). Despite the removed architectural element, the proposed building elevations do not change the conformance of the building to the Unified Development Code (UDC). With this being said, this is a discretionary decision for the Planning and Zoning Commission. Should the Planning and Zoning Commission have any questions concerning the applicant's request, staff and the applicant will be available at the *July 25*, 2023 Planning and Zoning Commission meeting.