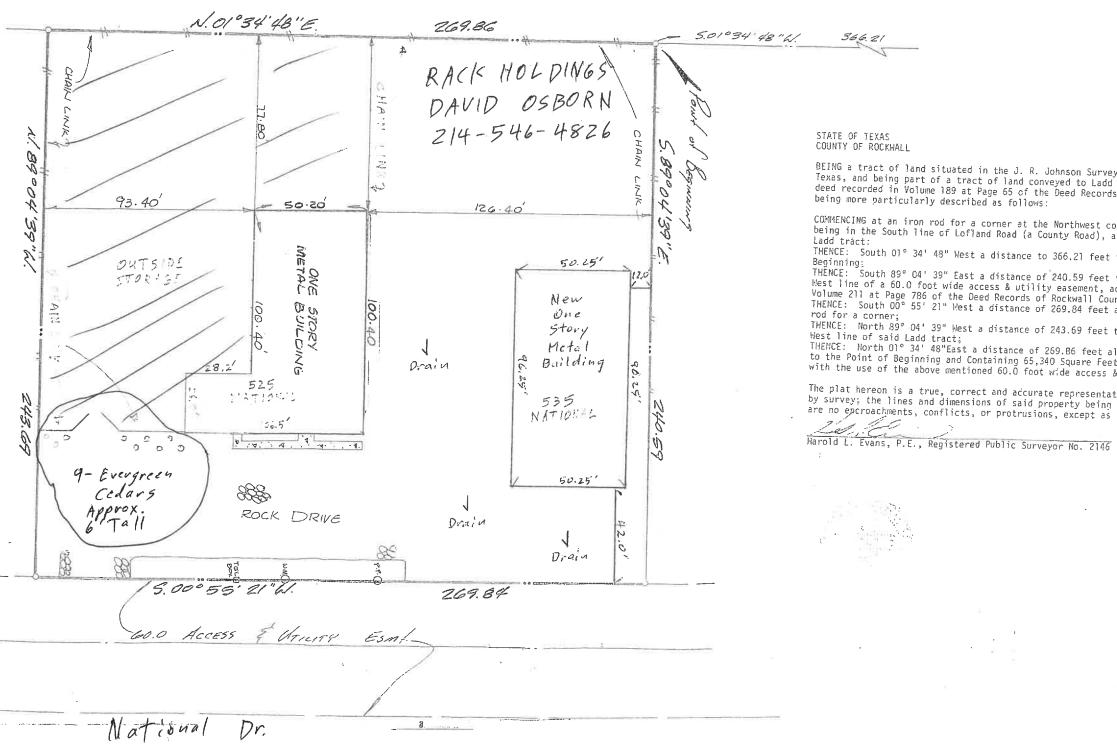

OWNER'S SIGNATUR

NOTARY PUBLIC IN AND FOR THE STATE OF TEXAS

BEING a tract of land situated in the J. R. Johnson Survey, Abstract No. 128, Rockwall County, Texas, and being part of a tract of land conveyed to Ladd Properties, Ltd., according to the deed recorded in Volume 189 at Page 65 of the Deed Records of Rockwall County, Texas, and being more particularly described as follows:

COMMENCING at an iron rod for a corner at the Northwest corner of said Ladd tract, said corner being in the South line of Lofland Road (a County Road), also being the North line of said

THENCE: South 01° 34' 48" West a distance to 366.27 feet to an iron rod at the Point of

THENCE: South 89° C4' 39" East a distance of 240.59 feet to an iron rod for a corner in the West line of a 60.0 foot wide access & utility easement, according to the deed recorded in Volume 211 at Page 786 of the Deed Records of Rockwall County, Texas;
THENCE: South 00° 55' 21" West a distance of 269.84 feet along said easement line to an iron

THENCE: North 89° 04' 39" West a distance of 243.69 feet to an iron rod for a corner in the

West line of said Ladd tract;
THENCE: North 01° 34' 48"East a distance of 269.86 feet along said West line of Ladd tract to the Point of Beginning and Containing 65,340 Square Feet or 1.500 Acres of Land, together with the use of the above mentioned 60.0 foot wide access & utility easement.

The plat hereon is a true, correct and accurate representation of the property as determined by survey; the lines and dimensions of said property being as indicated by the plat. There are no encroachments, conflicts, or protrusions, except as shown.