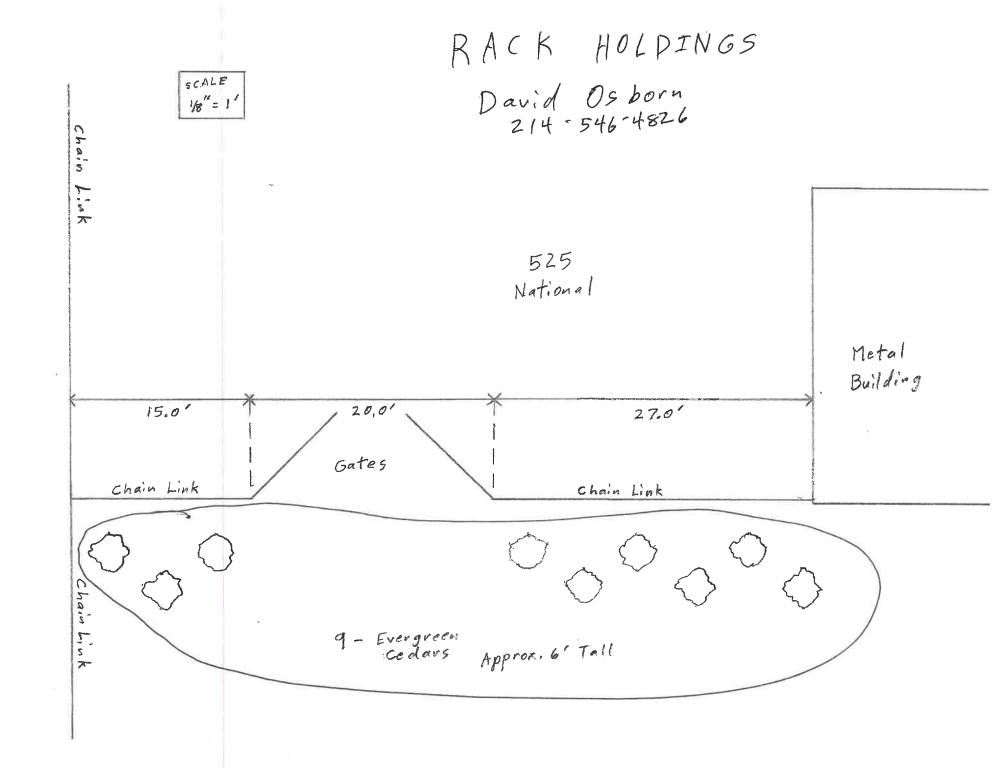

-------------|---------------|------|------------|
| GIVEN UNDER MY HAND AND SEAL OF OFFICE ON THIS THE    | 17 DAY OF MOU | 2023 | SULVE TO   |

OWNER'S SIGNATUR

NOTARY PUBLIC IN AND FOR THE STATE OF TEXAS







# City of Rockwall Planning & Zoning Department 385 S. Goliad Street

Planning & Zoning Department 385 S. Goliad Street Rockwall, Texas 75087 (P): (972) 771-7745 (W): www.rockwall.com The City of Rockwall GIS maps are continually under development and therefore subject to change without notice. While we endeavor to provide timely and accurate information, we make no guarantees. The City of Rockwall makes no warranty, express or implied, including warranties of merchantability and fitness for a particular purpose. Use of the information is the sole responsibility of the user.







BEING a tract of land situated in the J. R. Johnson Survey, Abstract No. 128, Rockwall County, Texas, and being part of a tract of land conveyed to Ladd Properties, Ltd., according to the deed recorded in Volume 189 at Page 65 of the Deed Records of Rockwall County, Texas, and being more particularly described as follows:

COMMENCING at an iron rod for a corner at the Northwest corner of said Ladd tract, said corner being in the South line of Lofland Road (a County Road), also being the North line of said

THENCE: South 01° 34' 48" West a distance to 366.27 feet to an iron rod at the Point of

THENCE: South 89° C4' 39" East a distance of 240.59 feet to an iron rod for a corner in the West line of a 60.0 foot wide access & utility easement, according to the deed recorded in Volume 211 a