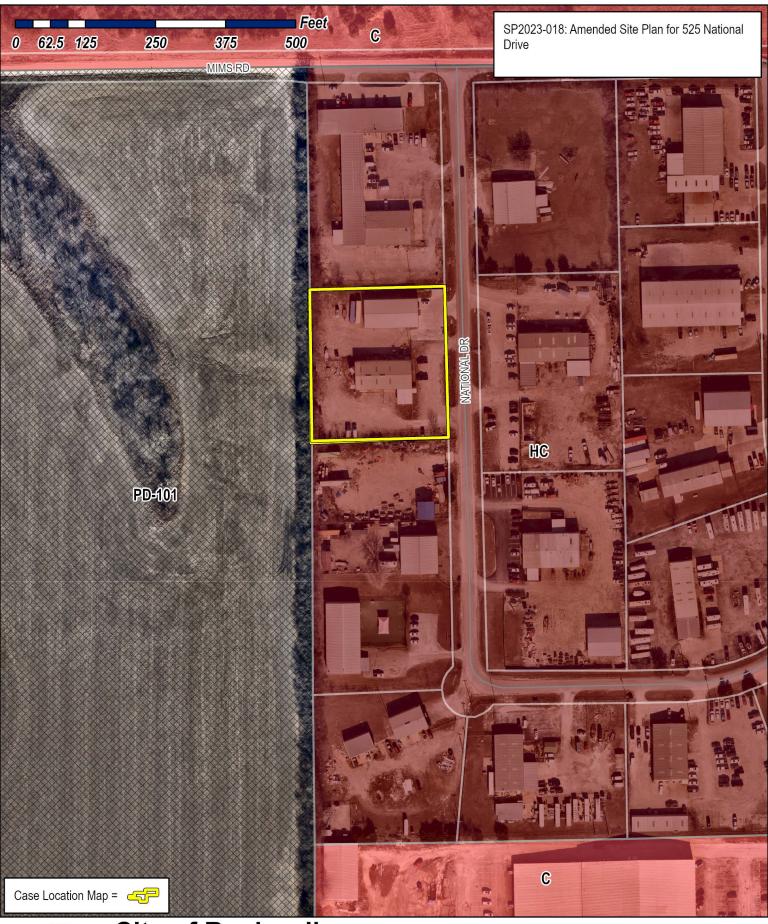

| )F ROCKWALL ON                           | THIS THE                       |                               | DAY OF                         |  |

| GODANITIED IN CONCONCINCTION (WITH THE PER LEGISTRES) |               |      | 6.35.35.36 |
|-------------------------------------------------------|---------------|------|------------|
| GIVEN UNDER MY HAND AND SEAL OF OFFICE ON THIS THE    | 17 DAY OF MOU | 2023 | SULVE TO   |

OWNER'S SIGNATUR

NOTARY PUBLIC IN AND FOR THE STATE OF TEXAS







# City of Rockwall Planning & Zoning Department 385 S. Goliad Street

Planning & Zoning Department 385 S. Goliad Street Rockwall, Texas 75087 (P): (972) 771-7745 (W): www.rockwall.com The City of Rockwall GIS maps are continually under development and therefore subject to change without notice. While we endeavor to provide timely and accurate information, we make no guarantees. The City of Rockwall makes no warranty, express or implied, including warranties of merchantability and fitness for a particular purpose. Use of the information is the sole responsibility of the user.







BEING a tract of land situated in the J. R. Johnson Survey, Abstract No. 128, Rockwall County, Texas, and being part of a tract of land conveyed to Ladd Properties, Ltd., according to the deed recorded in Vo