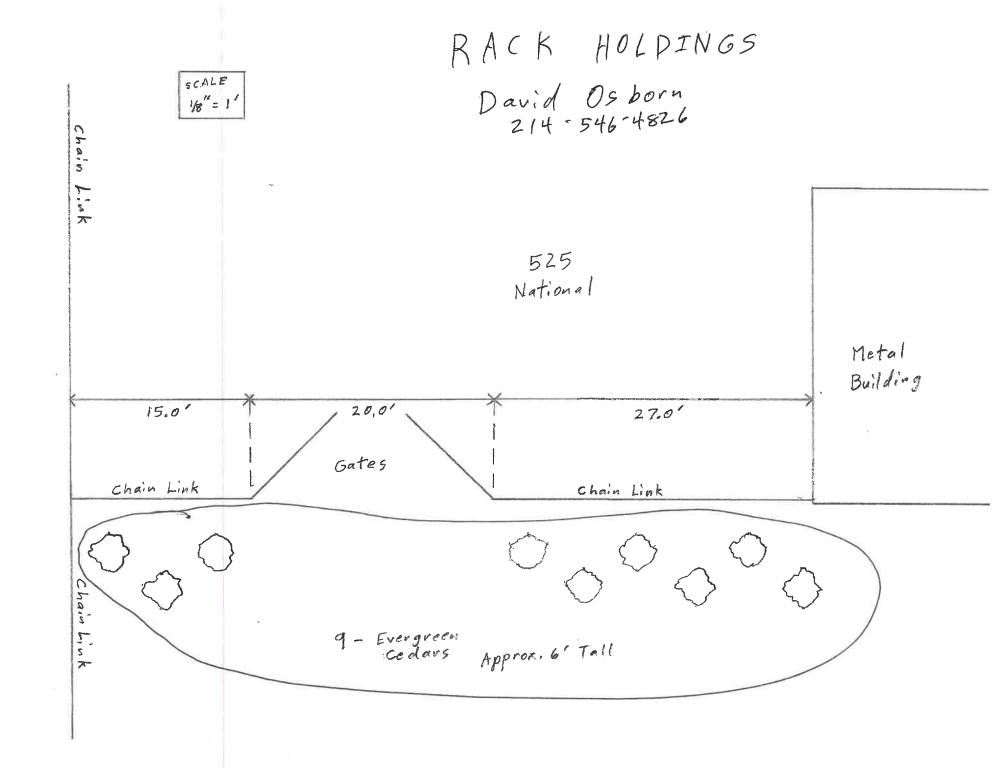

COMMENCING at an iron rod for a corner at the Northwest corner of said Ladd tract, said corner being in the South line of Lofland Road (a County Road), also being the North line of said

THENCE: South 01° 34' 48" West a distance to 366.27 feet to an iron rod at the Point of

THENCE: South 89° C4' 39" East a distance of 240.59 feet to an iron rod for a corner in the West line of a 60.0 foot wide access & utility easement, according to the deed recorded in Volume 211 at Page 786 of the Deed Records of Rockwall County, Texas;
THENCE: South 00° 55' 21" West a distance of 269.84 feet along said easement line to an iron

THENCE: North 89° 04' 39" West a distance of 243.69 feet to an iron rod for a corner in the

West line of said Ladd tract;
THENCE: North 01° 34' 48"East a distance of 269.86 feet along said West line of Ladd tract to the Point of Beginning and Containing 65,340 Square Feet or 1.500 Acres of Land, together with the use of the above mentioned 60.0 foot wide access & utility easement.