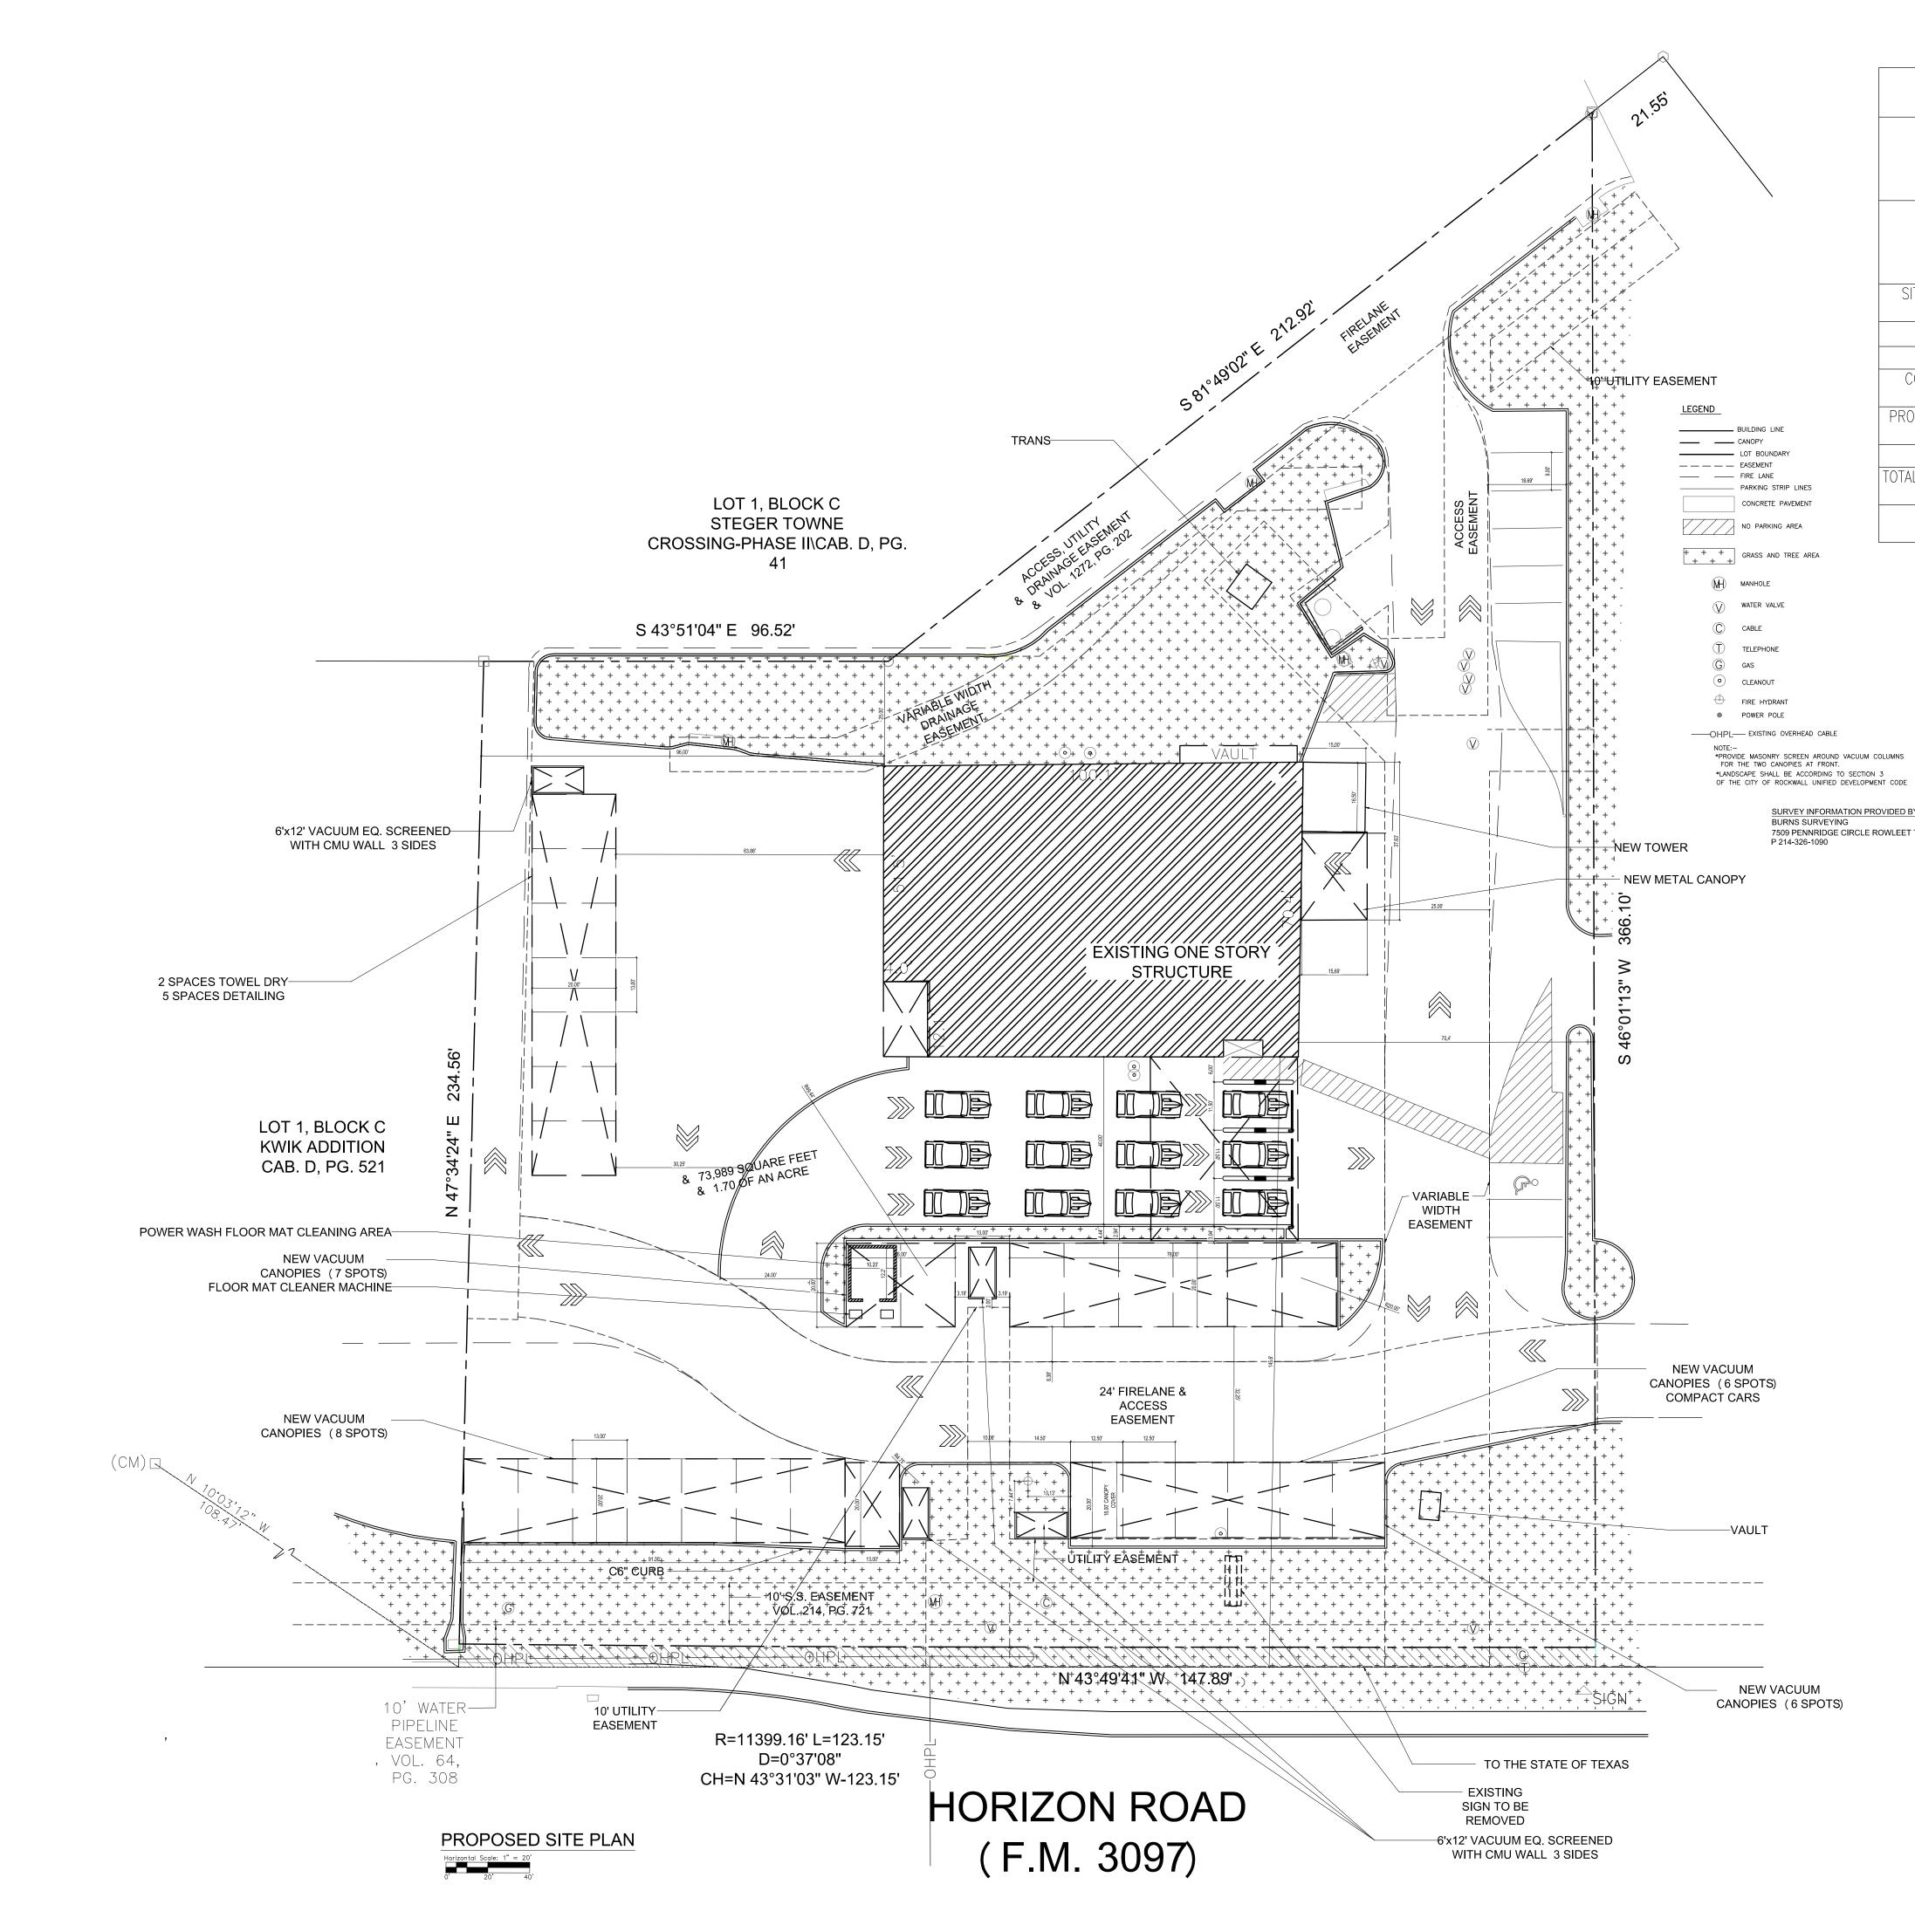

| SITE DAT,                         | a table                |
|-----------------------------------|------------------------|
| CASE NUMBER                       |                        |
| TOTAL SITE AREA                   | 1.699 AC (74024 SF)    |
| SITE ZONING DISTRICT              | С                      |
| LAND USE                          | COMMERCIAL (CARWASH)   |
| PARKING SPACE                     | 10' X 20'              |
| CODE REQUIRED ADA<br>SPACES       | 1 SPACE                |
| PROVIDED TOTAL PARKING<br>SPACES  | 8                      |
| ADA SPACES                        | 1 SPACE                |
| TOTAL EXISTING IMPERVIOUS<br>AREA | 54966 SQ. FT. (74.25%) |
| TOTAL PROPOSED<br>IMPERVIOUS AREA | 56885 SQ. FT. (76.8%)  |

SURVEY INFORMATION PROVIDED BY

7509 PENNRIDGE CIRCLE ROWLEET TEXAS 75088 P 214-326-1090

PROJECT CASE #

# PROJECT:

REMODELING AND ADDITION (COMMERCIAL)

OWNER:

IBRAHIM KASSEM (214)532-7018 ikassem@hotmail.com

LOCATION:

2525 HORIZON RD ROCKWALL, TX 75032

SHEET TITLE: PROPOSED SITE PLAN SHEET 3-6

PRELIM DRAWINGS **NOT FOR** CONSTRUCTION