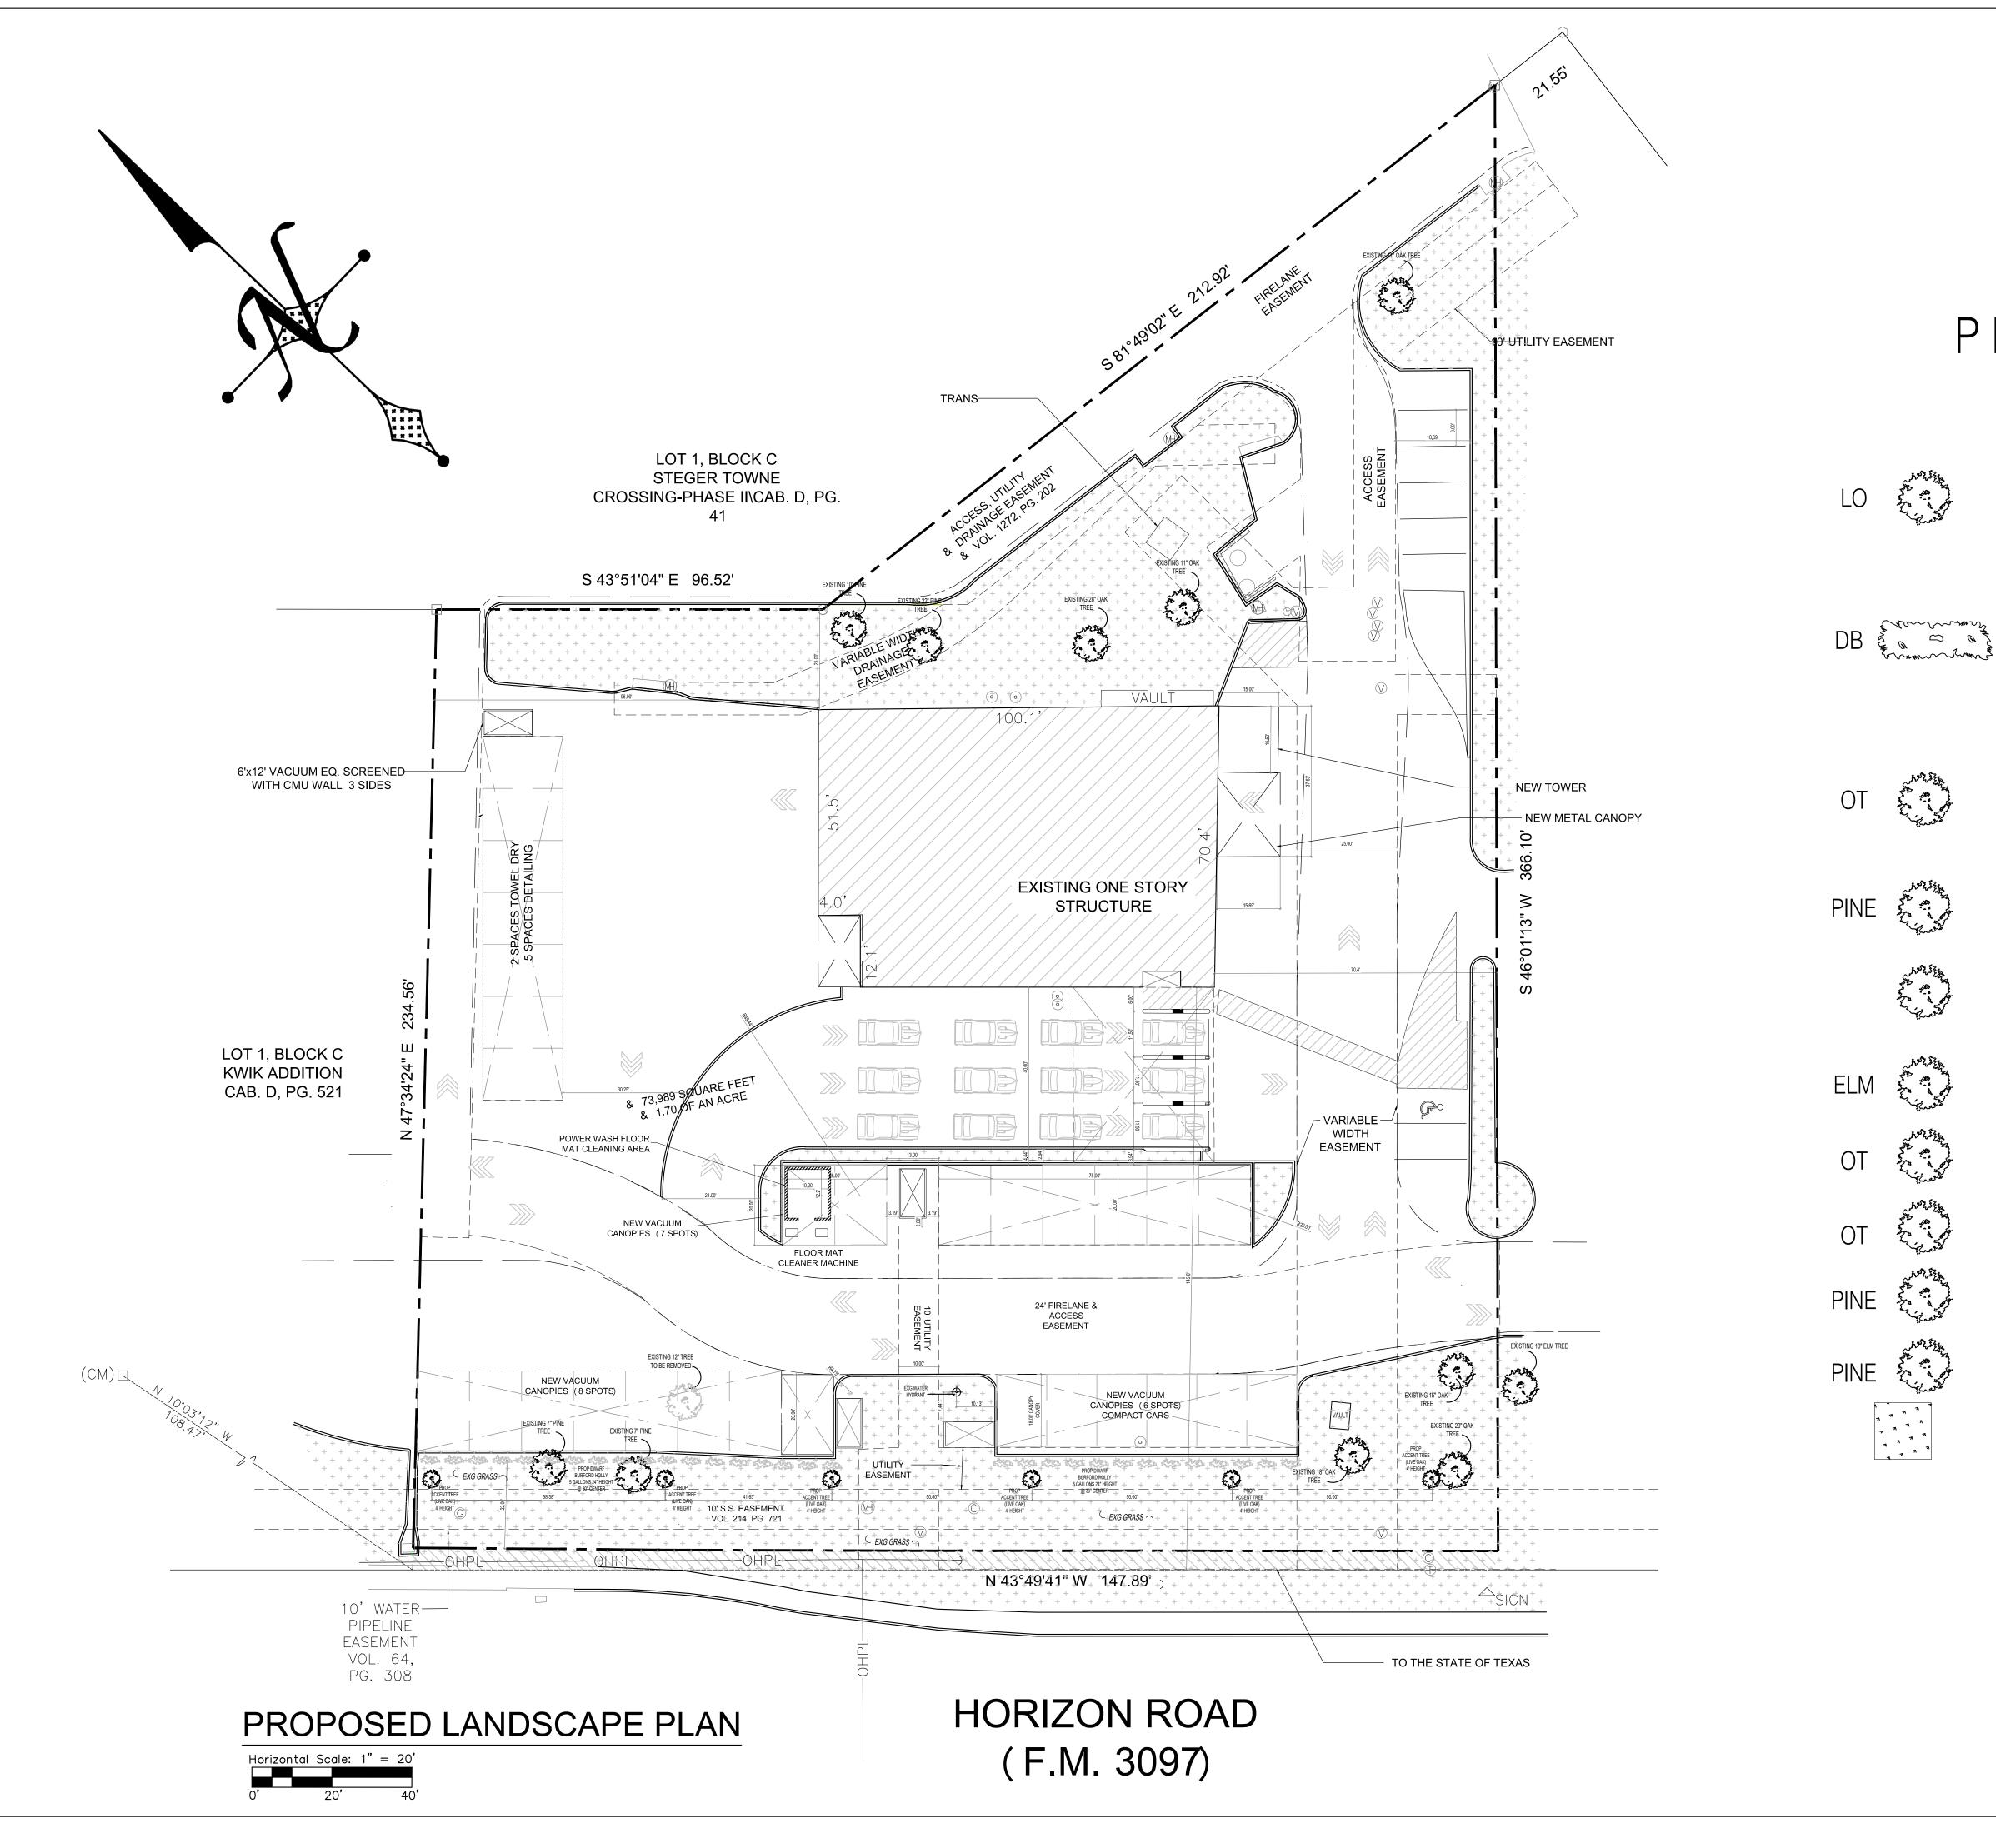

# PROJECT:

REMODELING AND ADDITION (COMMERCIAL)

OWNER:

IBRAHIM KASSEM (214)532-7018 ikassem@hotmail.com

LOCATION:

2525 HORIZON RD ROCKWALL, TX 75032

SHEET TITLE: PROPOSED SITE PLAN SHEET 3-6

PRELIM DRAWINGS **NOT FOR** CONSTRUCTION

# PLANT LEGEND

|   | TYPE                                                                    | QUANTITY    |
|---|-------------------------------------------------------------------------|-------------|
|   | PROP ACCENT TREE<br>(LIVE OAK) 4' HEIGHT                                | 6           |
| 2 | PROP DWARF<br>BURFORD HOLLY<br>5 GALLONS 24" HEIGHT<br>@30" CENTER      | 31          |
|   | EXISTING 18" OAK TREE<br>EXISTING 20" OAK TREE<br>EXISTING 15" OAK TREE | 1<br>1<br>1 |
|   | EXISTING 7" PINE TREE                                                   | 2           |
|   | EXISTING 12" TREE<br>TO BE REMOVED                                      | 1           |
|   | EXISTING 10" ELM TREE                                                   | 1           |
|   | EXISTING 11" OAK TREE                                                   | 2           |
|   | EXISTING 28" OAK TREE                                                   | 1           |
|   | EXISTING 22" PINE TREE                                                  | 1           |
|   | EXISTING 10" PINE TREE                                                  | 1           |
|   |                                                                         |             |

SURVEY INFORMATION PROVIDED BY

7509 PENNRIDGE CIRCLE ROWLEET TEXAS 75088 P 214-326-1090

PROJECT CASE #