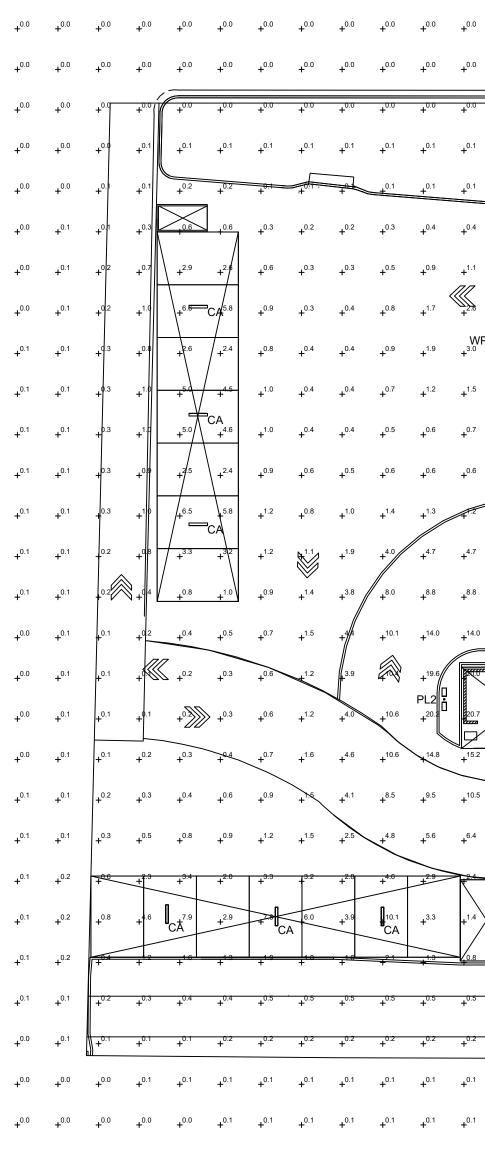

# **1** SITE PHOTOMETRIC PLAN

SCALE : 1/2"-1'-0"

LAWN

| Schedule |       |        |     |                   |                                |                                                       |  |
|----------|-------|--------|-----|-------------------|--------------------------------|-------------------------------------------------------|--|
| Symbol   | Label | Height | QTY | Manufacturer      | Catalog                        | Description                                           |  |
| Ļ        | PL    | 18     | 2   | Lithonia Lighting | KAX2 LED P1 30K R4<br>MVOLT    | KAX AREA SERIES SIZE<br>PACKAGE 1, 3000 K, TYF        |  |
|          | CA    | 10     | 15  | Lithonia Lighting | VAP 4000LM FST WD<br>35K 90CRI | VAP LED with BLT Gen 2                                |  |
| 0<br>0   | PL2   | 18     | 2   | Lithonia Lighting | KAX2 LED P1 30K R4<br>MVOLT    | KAX AREA SERIES SIZE<br>PACKAGE 1, 3000 K, TYP        |  |
|          | WP    | 18     | 2   | Lithonia Lighting | WST LED P2 30K VF<br>HVOLT     | WST LED, Performance p<br>visual comfort forward thro |  |

LAWN

| Schedule |       |        |     |                   |                                |                                                       |
|----------|-------|--------|-----|-------------------|--------------------------------|-------------------------------------------------------|
| Symbol   | Label | Height | QTY | Manufacturer      | Catalog                        | Description                                           |
| Ļ        | PL    | 18     | 2   | Lithonia Lighting | KAX2 LED P1 30K R4<br>MVOLT    | KAX AREA SERIES SIZE<br>PACKAGE 1, 3000 K, TYF        |
|          | CA    | 10     | 15  | Lithonia Lighting | VAP 4000LM FST WD<br>35K 90CRI | VAP LED with BLT Gen 2                                |
| 0<br>0   | PL2   | 18     | 2   | Lithonia Lighting | KAX2 LED P1 30K R4<br>MVOLT    | KAX AREA SERIES SIZE<br>PACKAGE 1, 3000 K, TYP        |
|          | WP    | 18     | 2   | Lithonia Lighting | WST LED P2 30K VF<br>HVOLT     | WST LED, Performance p<br>visual comfort forward thro |

#### Number Lamp Lamps Output LLF Input Power +0.0 +<sup>0.0</sup> +<sup>0.0</sup> IZE 2, PERFORMANCE TYPE 4, 120-277V 25353 0.9 200 1 $+^{0.0}$ $+^{0.0}$ $+^{0.0}$ $+^{0.0}$ $+^{0.0}$ $+^{0.0}$ $+^{0.0}$ $+^{0.0}$ $+^{0.0}$ $+^{0.0}$ $+^{0.0}$ $+^{0.0}$ 1 3277 1 32.9 2 Boards $+^{0.0}$ $+^{0.0}$ $+^{0.0}$ $+^{0.0}$ $+^{0.0}$ $+^{0.0}$ +0.0 +0.0 $+^{0.0}$ $+^{0.0}$ $+^{0.0}$ $+^{0.0}$ $+^{0.0}$ IZE 2, PERFORMANCE TYPE 4, 120-277V 25353 0.9 400 1 +<sup>0.1</sup> +<sup>0.1</sup> +<sup>0.0</sup> +<sup>0.0</sup> +0.0 +0.0 +<sup>0.0</sup> +<sup>0.0</sup> +0.1 $+^{0.1}$ $+^{0.1}$ $+^{0.0}$ ce package 2, 3000 K, throw, HVOLT 3236 0.92 31 1 +0.0 +0.0 $+^{0.1}$ $+^{0.2}$ +0.0 +0.0 $+^{0.2}$ $+^{0.1}$ $+^{0.1}$ $+^{0.0}$ $+^{0.0}$ $+^{0.0}$ $\pm^{0.1}$ - $\pm^{0.2}$ $+^{0.4}$ $+^{0.4}$ +0.1 +0.0 +0.1 +0.0 **\_\_**0.1 **\_\_**0. +0.0 +1.7 +<sup>0.2</sup> +<sup>0</sup> +0.0 +0.0 $+^{0.0}$ $+^{0.0}$ $+^{0.0}$ $+^{0.0}$ $+^{0.0}$ $+^{0.3}$ $+^{0.8}$ $+^{1.3}$ ⊥<sup>12.1</sup> 4.7 +<sup>0.0</sup> +<sup>0.1</sup> +0.2 +0.0 +0.0 // #./ $+^{0.0}$ $+^{0.0}$ $+^{0.0}$ $+^{0.0}$ $+^{0.1}$ $+^{0.1}$ $+^{0.3}$ $+^{0.6}$ +<sup>7.9</sup> +<sup>5.5</sup> \\_<sup>2.7</sup> +<sup>0.4</sup> $\underbrace{+}^{0.1} + \overset{0.1}{} + \overset{0.0}{} + \overset{0.1}{} + \overset{0.1}{} \underbrace{+}^{0.1} \vee \mathbf{A}[\overset{0}{]}] \top + \overset{0.4}{} \underbrace{+}^{0.9} + \overset{0.9}{} + \overset{0.9}{}$ +<sup>2.6</sup> +<sup>2.1</sup> $+^{0.4}$ $+^{0.2}$ $+^{1.1}$ $+^{0.7}$ $+^{0.8}$ $+^{0.7}$ +0.6 +0.3 +0.2 +0.2 +0.3 +0.4 $+^{0.3}$ $+^{0.2}$ $+^{0.5}$ $+^{0.4}$ $+^{0.4}$ $+^{0.4}$ $+^{0.4}$ $+^{0.6}$ $+^{0.3}$ +0.2 1.5 +1.2 1 +<sup>0.9</sup> +<sup>0.3</sup> +<sup>0.4</sup> +<sup>0.8</sup> +<sup>1.7</sup> +<sup>2.6</sup> +0.9 +0.5 +0.3 +0.3 +0.2 +0.2 +0.1+0.2 +0 +<sup>0.8</sup> +<sup>0.4</sup> +0.6 WP +<sup>3.8</sup> $+^{2.4}$ $+^{1.5}$ $+^{0.7}$ +<sup>0.2</sup> +<sup>0.2</sup> $+^{1.0}$ $+^{0.4}$ $+^{0.4}$ $+^{1.0}$ $+^{0.4}$ $+^{0.4}$ $+^{0.5}$ +<sup>1.4</sup> Ŕ +0.6 +<sup>0.2</sup> $+^{0.9}$ $+^{0.7}$ $+^{0.5}$ $+^{0.4}$ $+^{0.5}$ $+^{1.2}$ $+^{0.8}$ $+^{1.0}$ +<sup>1.4</sup> **—** +<sup>1.1</sup> +<sup>1.9</sup> +<sup>10.2</sup> P +<sup>1.3</sup> +<sup>1.1</sup> +1.2 $+^{0.9}$ $+^{0.6}$ $+^{0.4}$ $+^{0.1}$ $+^{0.1}$ +<sup>0.1</sup> +<sup>0.0</sup> + ... + $+^{0.4}$ $+^{0.5}$ $+^{0.2}$ $+^{0.1}$ $+^{0.1}$ $+^{0.1}$ $+^{0.4}$ $+^{0.4}$ $+^{0.0}$ $+^{0.0}$ $+^{0.0}$ $+^{0.0}$ $+^{0.0}$ + + + \* \* +``' +"." +0. $+^{0.2}$ $+^{0.2}$ $+^{0.1}$ $+^{0.1}$ $+^{0.1}$ $+^{0.1}$ $+^{0.1}$ $+^{0.1}$ $+^{0.1}$ $+^{0.1}$ $+^{0.1}$ $+^{0.1}$ $+^{0.0}$ $+^{0.0}$ $+^{0.0}$ $+^{0.0}$ $+^{0.0}$ $+^{0.0}$ $+^{0.0}$ $+^{0.1}$ $+^{0.1}$ $+^{0.1}$ $+^{0.1}$ $+^{0.1}$ $+^{0.1}$ $+^{0.1}$ $+^{0.1}$ $+^{0.1}$ $+^{0.1}$ $+^{0.1}$ $+^{0.1}$ $+^{0.1}$ $+^{0.1}$ $+^{0.1}$ $+^{0.1}$ $+^{0.1}$ $+^{0.1}$ $+^{0.1}$ $+^{0.1}$ $+^{0.1}$ $+^{0.1}$ $+^{0.1}$ $+^{0.0}$ $+^{0.0}$ $+^{0.0}$ $+^{0.0}$ $+^{0.0}$ $+^{0.0}$ $+^{0.0}$ $+^{0.0}$ $+^{0.0}$ $+^{0.0}$ $+^{0.0}$ $+^{0.0}$ $+^{0.0}$ $+^{0.0}$ $+^{0.0}$ $+^{0.0}$ $+^{0.0}$ $+^{0.0}$ $+^{0.0}$ $+^{0.0}$ $+^{0.0}$ $+^{0.0}$ $+^{0.0}$ $+^{0.0}$ $+^{0.0}$ $+^{0.0}$ $+^{0.0}$ $+^{0.0}$ $+^{0.0}$ $+^{0.0}$ $+^{0.0}$ $+^{0.0}$ $+^{0.0}$ $+^{0.0}$ $+^{0.0}$ $+^{0.0}$ $+^{0.0}$ $+^{0.0}$ $+^{0.0}$ $+^{0.0}$ $+^{0.0}$ $+^{0.0}$ $+^{0.0}$ $+^{0.0}$ $+^{0.0}$ $+^{0.0}$ $+^{0.0}$ $+^{0.0}$ $+^{0.0}$ $+^{0.0}$ $+^{0.0}$ $+^{0.0}$ $+^{0.0}$ $+^{0.0}$ $+^{0.0}$ $+^{0.0}$ $+^{0.0}$ $+^{0.0}$ $+^{0.0}$ $+^{0.0}$ $+^{0.0}$ $+^{0.0}$ $+^{0.0}$ $+^{0.0}$ $+^{0.0}$ $+^{0.0}$ $+^{0.0}$ $+^{0.0}$ $+^{0.0}$ $+^{0.0}$ $+^{0.0}$ $+^{0.0}$ $+^{0.0}$ $+^{0.0}$ $+^{0.0}$ $+^{0.0}$ $+^{0.0}$ $+^{0.0}$ $+^{0.0}$ $+^{0.0}$ $+^{0.0}$ $+^{0.0}$ $+^{0.0}$ $+^{0.0}$ $+^{0.0}$ $+^{0.0}$ $+^{0.0}$ $+^{0.0}$ $+^{0.0}$ $+^{0.0}$ $+^{0.0}$ $+^{0.0}$ $+^{0.0}$ $+^{0.0}$ $+^{0.0}$ $+^{0.0}$ $+^{0.0}$ $+^{0.0}$ $+^{0.0}$ $+^{0.0}$ $+^{0.0}$ $+^{0.0}$ $+^{0.0}$ $+^{0.0}$ $+^{0.0}$ $+^{0.0}$ $+^{0.0}$ $+^{0.0}$ $+^{0.0}$ $+^{0.0}$ $+^{0.0}$ $+^{0.0}$ $+^{0.0}$ $+^{0.0}$ $+^{0.0}$ $+^{0.0}$ $+^{0.0}$ $+^{0.0}$ $+^{0.0}$ $+^{0.0}$ $+^{0.0}$ $+^{0.0}$ $+^{0.0}$ $+^{0.0}$ $+^{0.0}$ $+^{0.0}$ $+^{0.0}$ $+^{0.0}$ $+^{0.0}$ $+^{0.0}$ $+^{0.0}$ $+^{0.0}$ $+^{0.0}$ $+^{0.0}$ $+^{0.0}$ $+^{0.0}$ $+^{0.0}$ $+^{0.0}$ $+^{0.0}$ $+^{0.0}$ $+^{0.0}$ $+^{0.0}$ $+^{0.0}$ $+^{0.0}$ $+^{0.0}$ $+^{0.0}$ $+^{0.0}$ $+^{0.0}$ $+^{0.0}$ $+^{0.0}$ $+^{0.0}$ $+^{0.0}$ $+^{0.0}$ $+^{0.0}$ $+^{0.0}$ $+^{0.0}$ $+^{0.0}$ $+^{0.0}$ $+^{0.0}$ $+^{0.0}$ $+^{0.0}$ $+^{0.0}$ $+^{0.0}$ $+^{0.0}$ $+^{0.0}$ $+^{0.0}$ $+^{0.0}$ $+^{0.0}$ $+^{0.0}$ $+^{0.0}$ $+^{0.0}$ $+^{0.0}$ $+^{0.0}$ $+^{0.0}$ $+^{0.0}$ $+^{0.0}$ $+^{0.0}$ $+^{0$