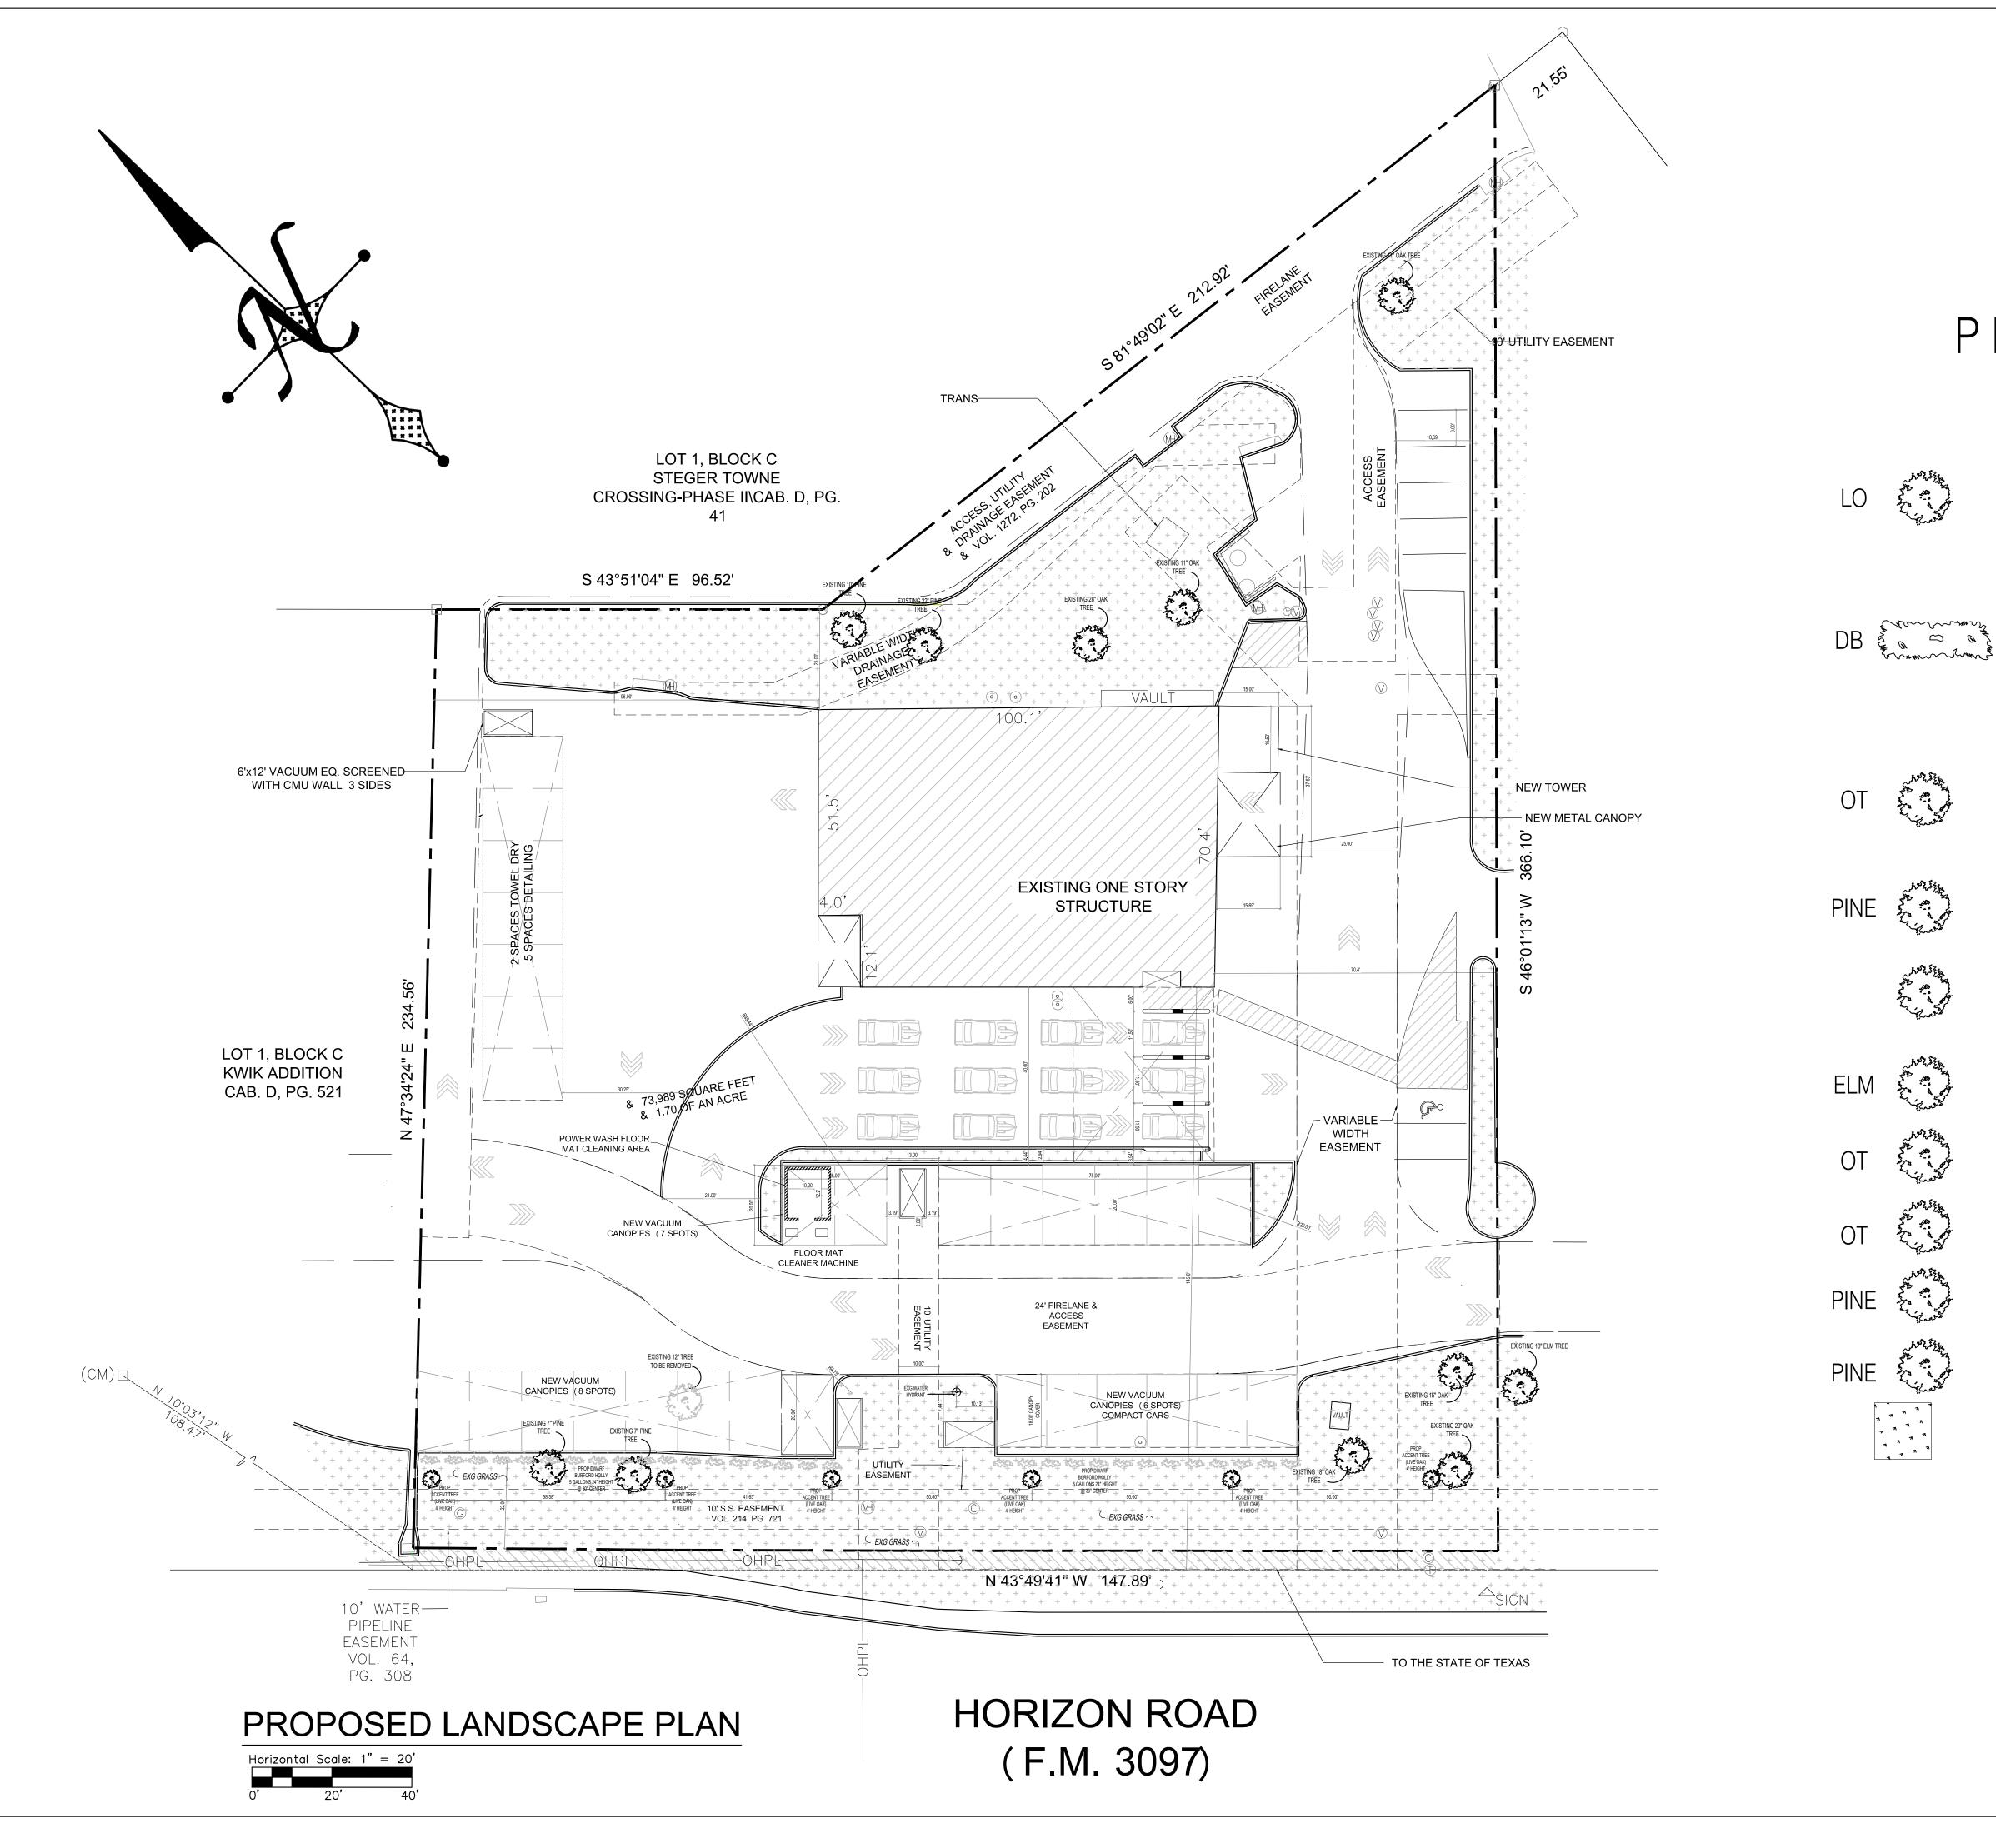

# PROJECT:

REMODELING AND ADDITION (COMMERCIAL)

OWNER:

IBRAHIM KASSEM (214)532-7018 ikassem@hotmail.com

LOCATION:

2525 HORIZON RD ROCKWALL, TX 75032

SHEET TITLE: PROPOSED SITE PLAN SHEET 3-6

PRELIM DRAWINGS **NOT FOR** CONSTRUCTION

# PLANT LEGEND

|   | TYPE                                                                    | QUANTITY    |
|---|-------------------------------------------------------------------------|-------------|
|   | PROP ACCENT TREE<br>(LIVE OAK) 4' HEIGHT                                | 6           |
| 2 | PROP DWARF<br>BURFORD HOLLY<br>5 GALLONS 24" HEIGHT<br>@30" CENTER      | 31          |
|   | EXISTING 18" OAK TREE<br>EXISTING 20" OAK TREE<br>EXISTING 15" OAK TREE | 1<br>1<br>1 |
|   | EXISTING 7" PINE TREE                                                   | 2           |
|   | EXISTING 12" TREE<br>TO BE REMOVED                                      | 1           |
|   | EXISTING 10" ELM TREE                                                   | 1           |
|   | EXISTING 11" OAK TREE                                                   | 2           |
|   | EXISTING 28" OAK TREE                                                   | 1           |
|   | EXISTING 22" PINE TREE                                                  | 1           |
|   | EXISTING 10" PINE TREE                                                  | 1           |
|   |                                                                         |             |