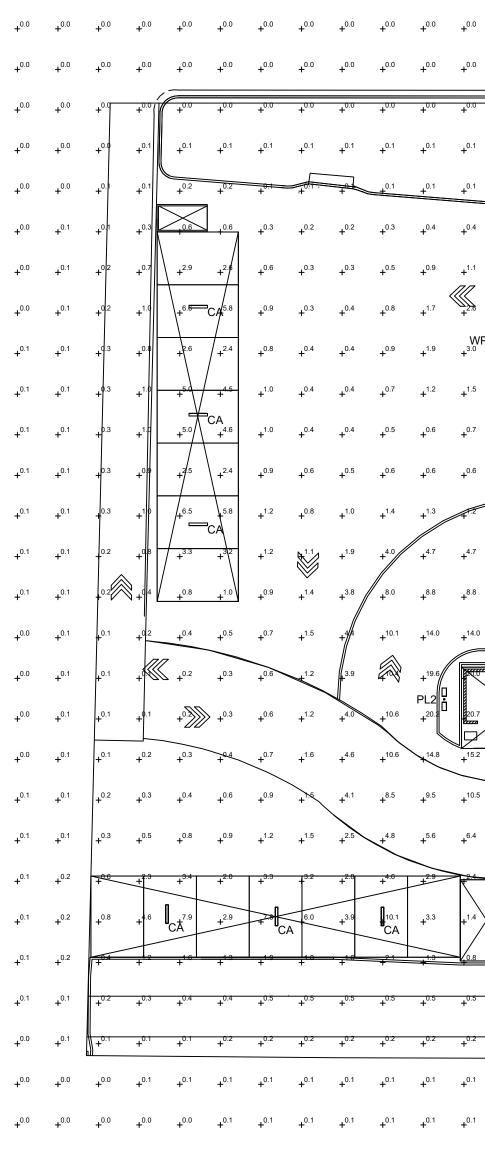

# **1** SITE PHOTOMETRIC PLAN

SCALE : 1/2"-1'-0"

#### Number Lamp Lamps Output LLF Input Power +0.0 +<sup>0.0</sup> +<sup>0.0</sup> IZE 2, PERFORMANCE TYPE 4, 120-277V 25353 0.9 200 1 $+^{0.0}$ $+^{0.0}$ $+^{0.0}$ $+^{0.0}$ $+^{0.0}$ $+^{0.0}$ $+^{0.0}$ $+^{0.0}$ $+^{0.0}$ $+^{0.0}$ $+^{0.0}$ $+^{0.0}$ 1 3277 1 32.9 2 Boards $+^{0.0}$ $+^{0.0}$ $+^{0.0}$ $+^{0.0}$ $+^{0.0}$ $+^{0.0}$ +0.0 +0.0 $+^{0.0}$ $+^{0.0}$ $+^{0.0}$ $+^{0.0}$ $+^{0.0}$ IZE 2, PERFORMANCE TYPE 4, 120-277V 25353 0.9 400 1 +<sup>0.1</sup> +<sup>0.1</sup> +<sup>0.0</sup> +<sup>0.0</sup> +0.0 +0.0 +<sup>0.0</sup> +<sup>0.0</sup> +0.1 $+^{0.1}$ $+^{0.1}$ $+^{0.0}$ ce package 2, 3000 K, throw, HVOLT 3236 0.92 31 1 +0.0 +0.0 $+^{0.1}$ $+^{0.2}$ +0.0 +0.0 $+^{0.2}$ $+^{0.1}$ $+^{0.1}$ $+^{0.0}$ $+^{0.0}$ $+^{0.0}$ $\pm^{0.1}$ - $\pm^{0.2}$ $+^{0.4}$ $+^{0.4}$ +0.1 +0.0 +0.1 +0.0 **\_\_**0.1 **\_\_**0. +0.0 +1.7 +<sup>0.2</sup> +<sup>0</sup> +0.0 +0.0 $+^{0.0}$ $+^{0.0}$ $+^{0.0}$ $+^{0.0}$ $+^{0.0}$ $+^{0.3}$ $+^{0.8}$ $+^{1.3}$ ⊥<sup>12.1</sup> 4.7 +<sup>0.0</sup> +<sup>0.1</sup> +0.2 +0.0 +0.0 // #./ $+^{0.0}$ $+^{0.0}$ $+^{0.0}$ $+^{0.0}$ $+^{0.1}$ $+^{0.1}$ $+^{0.3}$ $+^{0.6}$ +<sup>7.9</sup> +<sup>5.5</sup> \\_<sup>2.7</sup> +<sup>0.4</sup> $\underbrace{+}^{0.1} + \overset{0.1}{} + \overset{0.0}{} + \overset{0.1}{} + \overset{0.1}{} \underbrace{+}^{0.1} \vee \mathbf{A}[\overset{0}{]}] \top + \overset{0.4}{} \underbrace{+}^{0.9} + \overset{0.9}{} + \overset{0.9}{}$ +<sup>2.6</sup> +<sup>2.1</sup> $+^{0.4}$ $+^{0.2}$ $+^{1.1}$ $+^{0.7}$ $+^{0.8}$ $+^{0.7}$ +0.6 +0.3 +0.2 +0.2 +0.3 +0.4 $+^{0.3}$ $+^{0.2}$ $+^{0.5}$ $+^{0.4}$ $+^{0.4}$ $+^{0.4}$ $+^{0.4}$ $+^{0.6}$ $+^{0.3}$ +0.2 1.5 +1.2 1 +<sup>0.9</sup> +<sup>0.3</sup> +<sup>0.4</sup> +<sup>0.8</sup> +<sup>1.7</sup> +<sup>2.6</sup> +0.9 +0.5 +0.3 +0.3 +0.2 +0.2 +0.1+0.2 +0 +<sup>0.8</sup> +<sup>0.4</sup> +0.6 WP +<sup>3.8</sup> $+^{2.4}$ $+^{1.5}$ $+^{0.7}$ +<sup>0.2</sup> +<sup>0.2</sup> $+^{1.0}$ $+^{0.4}$ $+^{0.4}$ $+^{1.0}$ $+^{0.4}$ $+^{0.4}$ $+^{0.5}$ +<sup>1.4</sup> Ŕ +0.6 +<sup>0.2</sup> $+^{0.9}$ $+^{0.7}$ $+^{0.5}$ $+^{0.4}$ $+^{0.5}$ $+^{1.2}$ $+^{0.8}$ $+^{1.0}$ +<sup>1.4</sup> **—** +<sup>1.1</sup> +<sup>1.9</sup> +<sup>10.2</sup> P +<sup>1.3</sup> +<sup>1.1</sup> +1.2 $+^{0.9}$ $+^{0.6}$ $+^{0.4}$ $+^{0.1}$ $+^{0.1}$ +<sup>0.1</sup> +<sup>0.0</sup> + ... + $+^{0.4}$ $+^{0.5}$ $+^{0.2}$ $+^{0.1}$ $+^{0.1}$ $+^{0.1}$ $+^{0.4}$ $+^{0.4}$ $+^{0.0}$ $+^{0.0}$ $+^{0.0}$ $+^{0.0}$ $+^{0.0}$ + + + \* \* +``' +"." +0. $+^{0.2}$ $+^{0.2}$ $+^{0.1}$ $+^{0.1}$ $+^{0.1}$ $+^{0.1}$ $+^{0.1}$ $+^{0.1}$ $+^{0.1}$ $+^{0.1}$ $+^{0.1}$ $+^{0.1}$ $+^{0.0}$ $+^{0.0}$ $+^{0.0}$ $+^{0.0}$ $+^{0.0}$ $+^{0.0}$ $+^{0.0}$ $+^{0.1}$ $+^{0.1}$ $+^{0.1}$ $+^{0.1}$ $+^{0.1}$ $+^{0.1}$ $+^{0.1}$ $+^{0.1}$ $+^{0.1}$ $+^{0.1}$ $+^{0.1}$ $+^{0.1}$ $+^{0.1}$ $+^{0.1}$ $+^{0.1}$ $+^{0.1}$ $+^{0.1}$ $+^{0.1}$ $+^{0.1}$ $+^{0.1}$ $+^{0.1}$ $+^{0.1}$ $+^{0.1}$ $+^{0.0}$ $+^{0.0}$ $+^{0.0}$ $+^{0.0}$ $+^{0.0}$ $+^{0.0}$ $+^{0.0}$ $+^{0.0}$ $+^{0.0}$ $+^{0.0}$ $+^{0.0}$ $+^{0.0}$ $+^{0.0}$ $+^{0.0}$ $+^{0.0}$ $+^{0.0}$ $+^{0.0}$ $+^{0.0}$ $+^{0.0}$ $+^{0.0}$ $+^{0.0}$ $+^{0.0}$ $+^{0.0}$ $+^{0.0}$ $+^{0.0}$ $+^{0.0}$ $+^{0.0}$ $+^{0.0}$ $+^{0.0}$ $+^{0.0}$ $+^{0.0}$ $+^{0.0}$ $+^{0.0}$ $+^{0.0}$ $+^{0.0}$ $+^{0.0}$ $+^{0.0}$ $+^{0.0}$ $+^{0.0}$ $+^{0.0}$ $+^{0.0}$ $+^{0.0}$ $+^{0.0}$ $+^{0.0}$ $+^{0.0}$ $+^{0.0}$ $+^{0.0}$ $+^{0.0}$ $+^{0.0}$ $+^{0.0}$ $+^{0.0}$ $+^{0.0}$ $+^{0.0}$ $+^{0.0}$ $+^{0.0}$ $+^{0.0}$ $+^{0.0}$ $+^{0.0}$ $+^{0.0}$ $+^{0.0}$ $+^{0.0}$ $+^{0.0}$ $+^{0.0}$ $+^{0.0}$ $+^{0.0}$ $+^{0.0}$ $+^{0.0}$ $+^{0.0}$ $+^{0.0}$ $+^{0.0}$ $+^{0.0}$ $+^{0.0}$ $+^{0.0}$ $+^{0.0}$ $+^{0.0}$ $+^{0.0}$ $+^{0.0}$ $+^{0.0}$ $+^{0.0}$ $+^{0.0}$ $+^{0.0}$ $+^{0.0}$ $+^{0.0}$ $+^{0.0}$ $+^{0.0}$ $+^{0.0}$ $+^{0.0}$ $+^{0.0}$ $+^{0.0}$ $+^{0.0}$ $+^{0.0}$ $+^{0.0}$ $+^{0.0}$ $+^{0.0}$ $+^{0.0}$ $+^{0.0}$ $+^{0.0}$ $+^{0.0}$ $+^{0.0}$ $+^{0.0}$ $+^{0.0}$ $+^{0.0}$ $+^{0.0}$ $+^{0.0}$ $+^{0.0}$ $+^{0.0}$ $+^{0.0}$ $+^{0.0}$ $+^{0.0}$ $+^{0.0}$ $+^{0.0}$ $+^{0.0}$ $+^{0.0}$ $+^{0.0}$ $+^{0.0}$ $+^{0.0}$ $+^{0.0}$ $+^{0.0}$ $+^{0.0}$ $+^{0.0}$ $+^{0.0}$ $+^{0.0}$ $+^{0.0}$ $+^{0.0}$ $+^{0.0}$ $+^{0.0}$ $+^{0.0}$ $+^{0.0}$ $+^{0.0}$ $+^{0.0}$ $+^{0.0}$ $+^{0.0}$ $+^{0.0}$ $+^{0.0}$ $+^{0.0}$ $+^{0.0}$ $+^{0.0}$ $+^{0.0}$ $+^{0.0}$ $+^{0.0}$ $+^{0.0}$ $+^{0.0}$ $+^{0.0}$ $+^{0.0}$ $+^{0.0}$ $+^{0.0}$ $+^{0.0}$ $+^{0.0}$ $+^{0.0}$ $+^{0.0}$ $+^{0.0}$ $+^{0.0}$ $+^{0.0}$ $+^{0.0}$ $+^{0.0}$ $+^{0.0}$ $+^{0.0}$ $+^{0.0}$ $+^{0.0}$ $+^{0.0}$ $+^{0.0}$ $+^{0.0}$ $+^{0.0}$ $+^{0.0}$ $+^{0.0}$ $+^{0.0}$ $+^{0.0}$ $+^{0.0}$ $+^{0.0}$ $+^{0.0}$ $+^{0.0}$ $+^{0.0}$ $+^{0.0}$ $+^{0.0}$ $+^{0.0}$ $+^{0.0}$ $+^{0.0}$ $+^{0$

LAWN

| Schedule |       |        |     |                   |                                |                                                       |  |
|----------|-------|--------|-----|-------------------|--------------------------------|-------------------------------------------------------|--|
| Symbol   | Label | Height | QTY | Manufacturer      | Catalog                        | Description                                           |  |
| Ļ        | PL    | 18     | 2   | Lithonia Lighting | KAX2 LED P1 30K R4<br>MVOLT    | KAX AREA SERIES SIZE<br>PACKAGE 1, 3000 K, TYF        |  |
|          | CA    | 10     | 15  | Lithonia Lighting | VAP 4000LM FST WD<br>35K 90CRI | VAP LED with BLT Gen 2                                |  |
| 0<br>0   | PL2   | 18     | 2   | Lithonia Lighting | KAX2 LED P1 30K R4<br>MVOLT    | KAX AREA SERIES SIZE<br>PACKAGE 1, 3000 K, TYP        |  |
|          | WP    | 18     | 2   | Lithonia Lighting | WST LED P2 30K VF<br>HVOLT     | WST LED, Performance p<br>visual comfort forward thro |  |