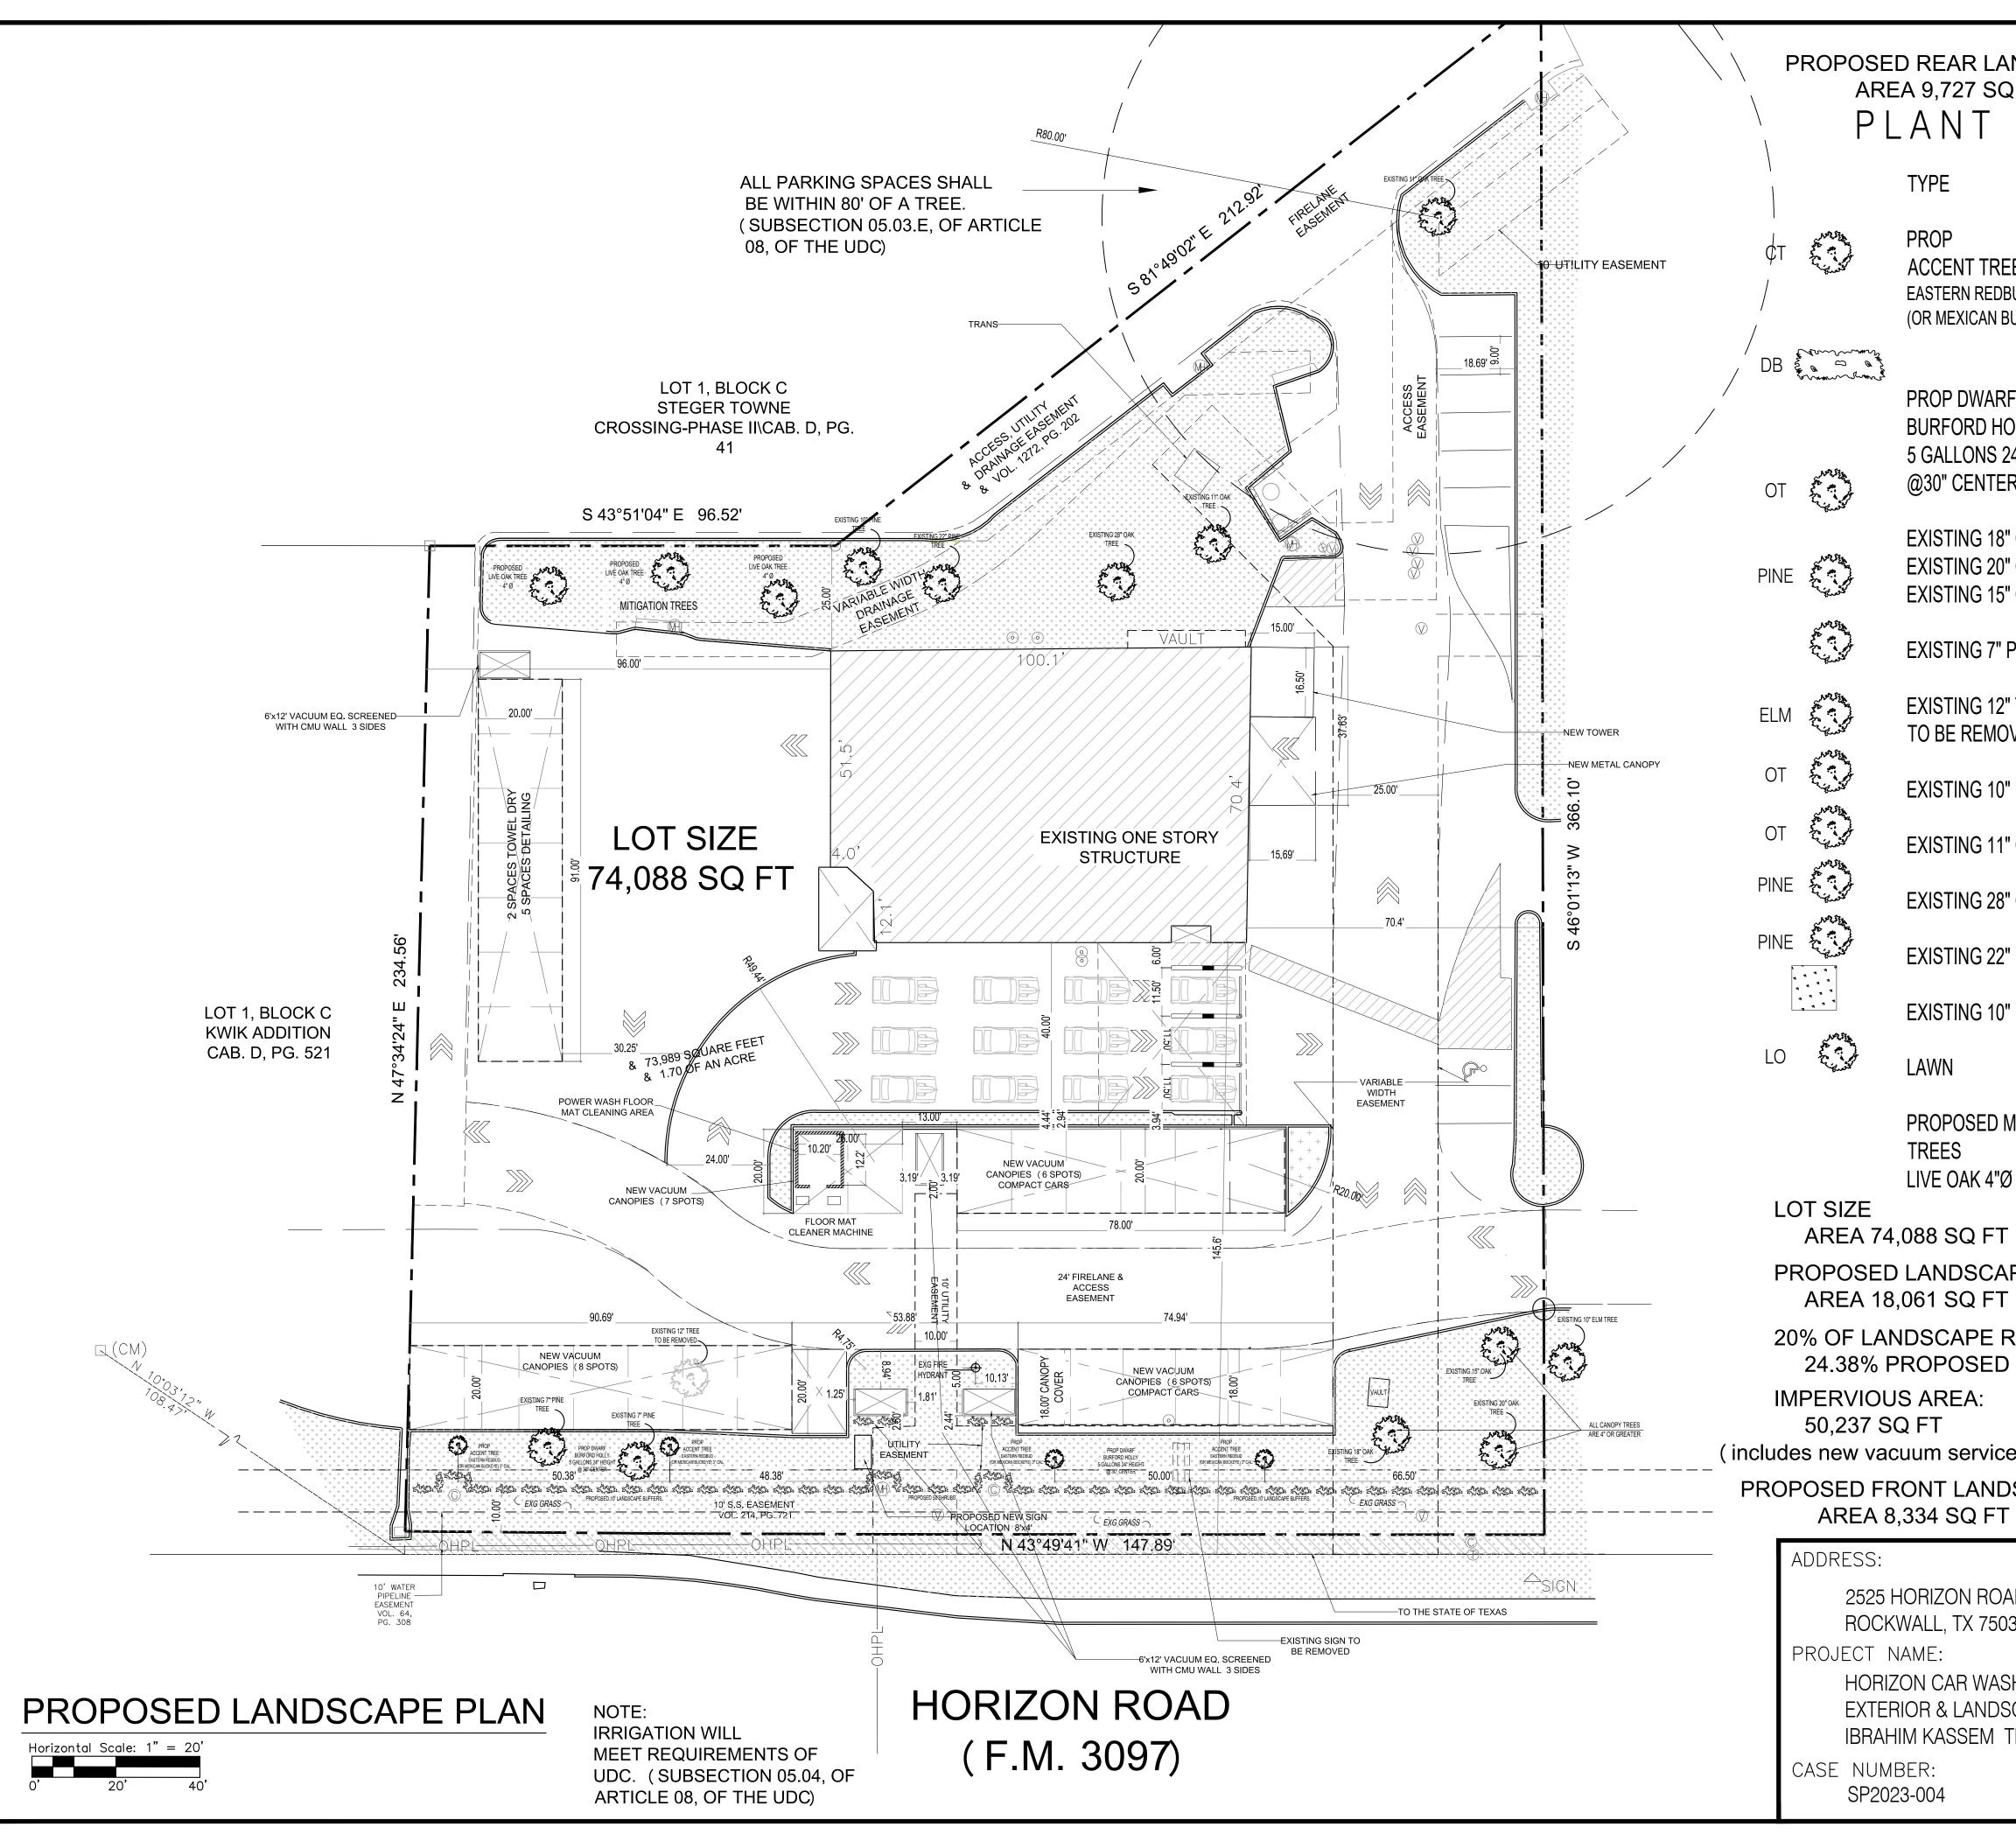

# PLANT LEGEND

|   | TYPE                                                                    | QUANTITY    |
|---|-------------------------------------------------------------------------|-------------|
|   | PROP ACCENT TREE<br>(LIVE OAK) 4' HEIGHT                                | 6           |
| 2 | PROP DWARF<br>BURFORD HOLLY<br>5 GALLONS 24" HEIGHT<br>@30" CENTER      | 31          |
|   | EXISTING 18" OAK TREE<br>EXISTING 20" OAK TREE<br>EXISTING 15" OAK TREE | 1<br>1<br>1 |
|   | EXISTING 7" PINE TREE                                                   | 2           |
|   | EXISTING 12" TREE<br>TO BE REMOVED                                      | 1           |
|   | EXISTING 10" ELM TREE                                                   | 1           |
|   | EXISTING 11" OAK TREE                                                   | 2           |
|   | EXISTING 28" OAK TREE                                                   | 1           |
|   | EXISTING 22" PINE TREE                                                  | 1           |
|   | EXISTING 10" PINE TREE                                                  | 1           |
|   |                                                                         |             |