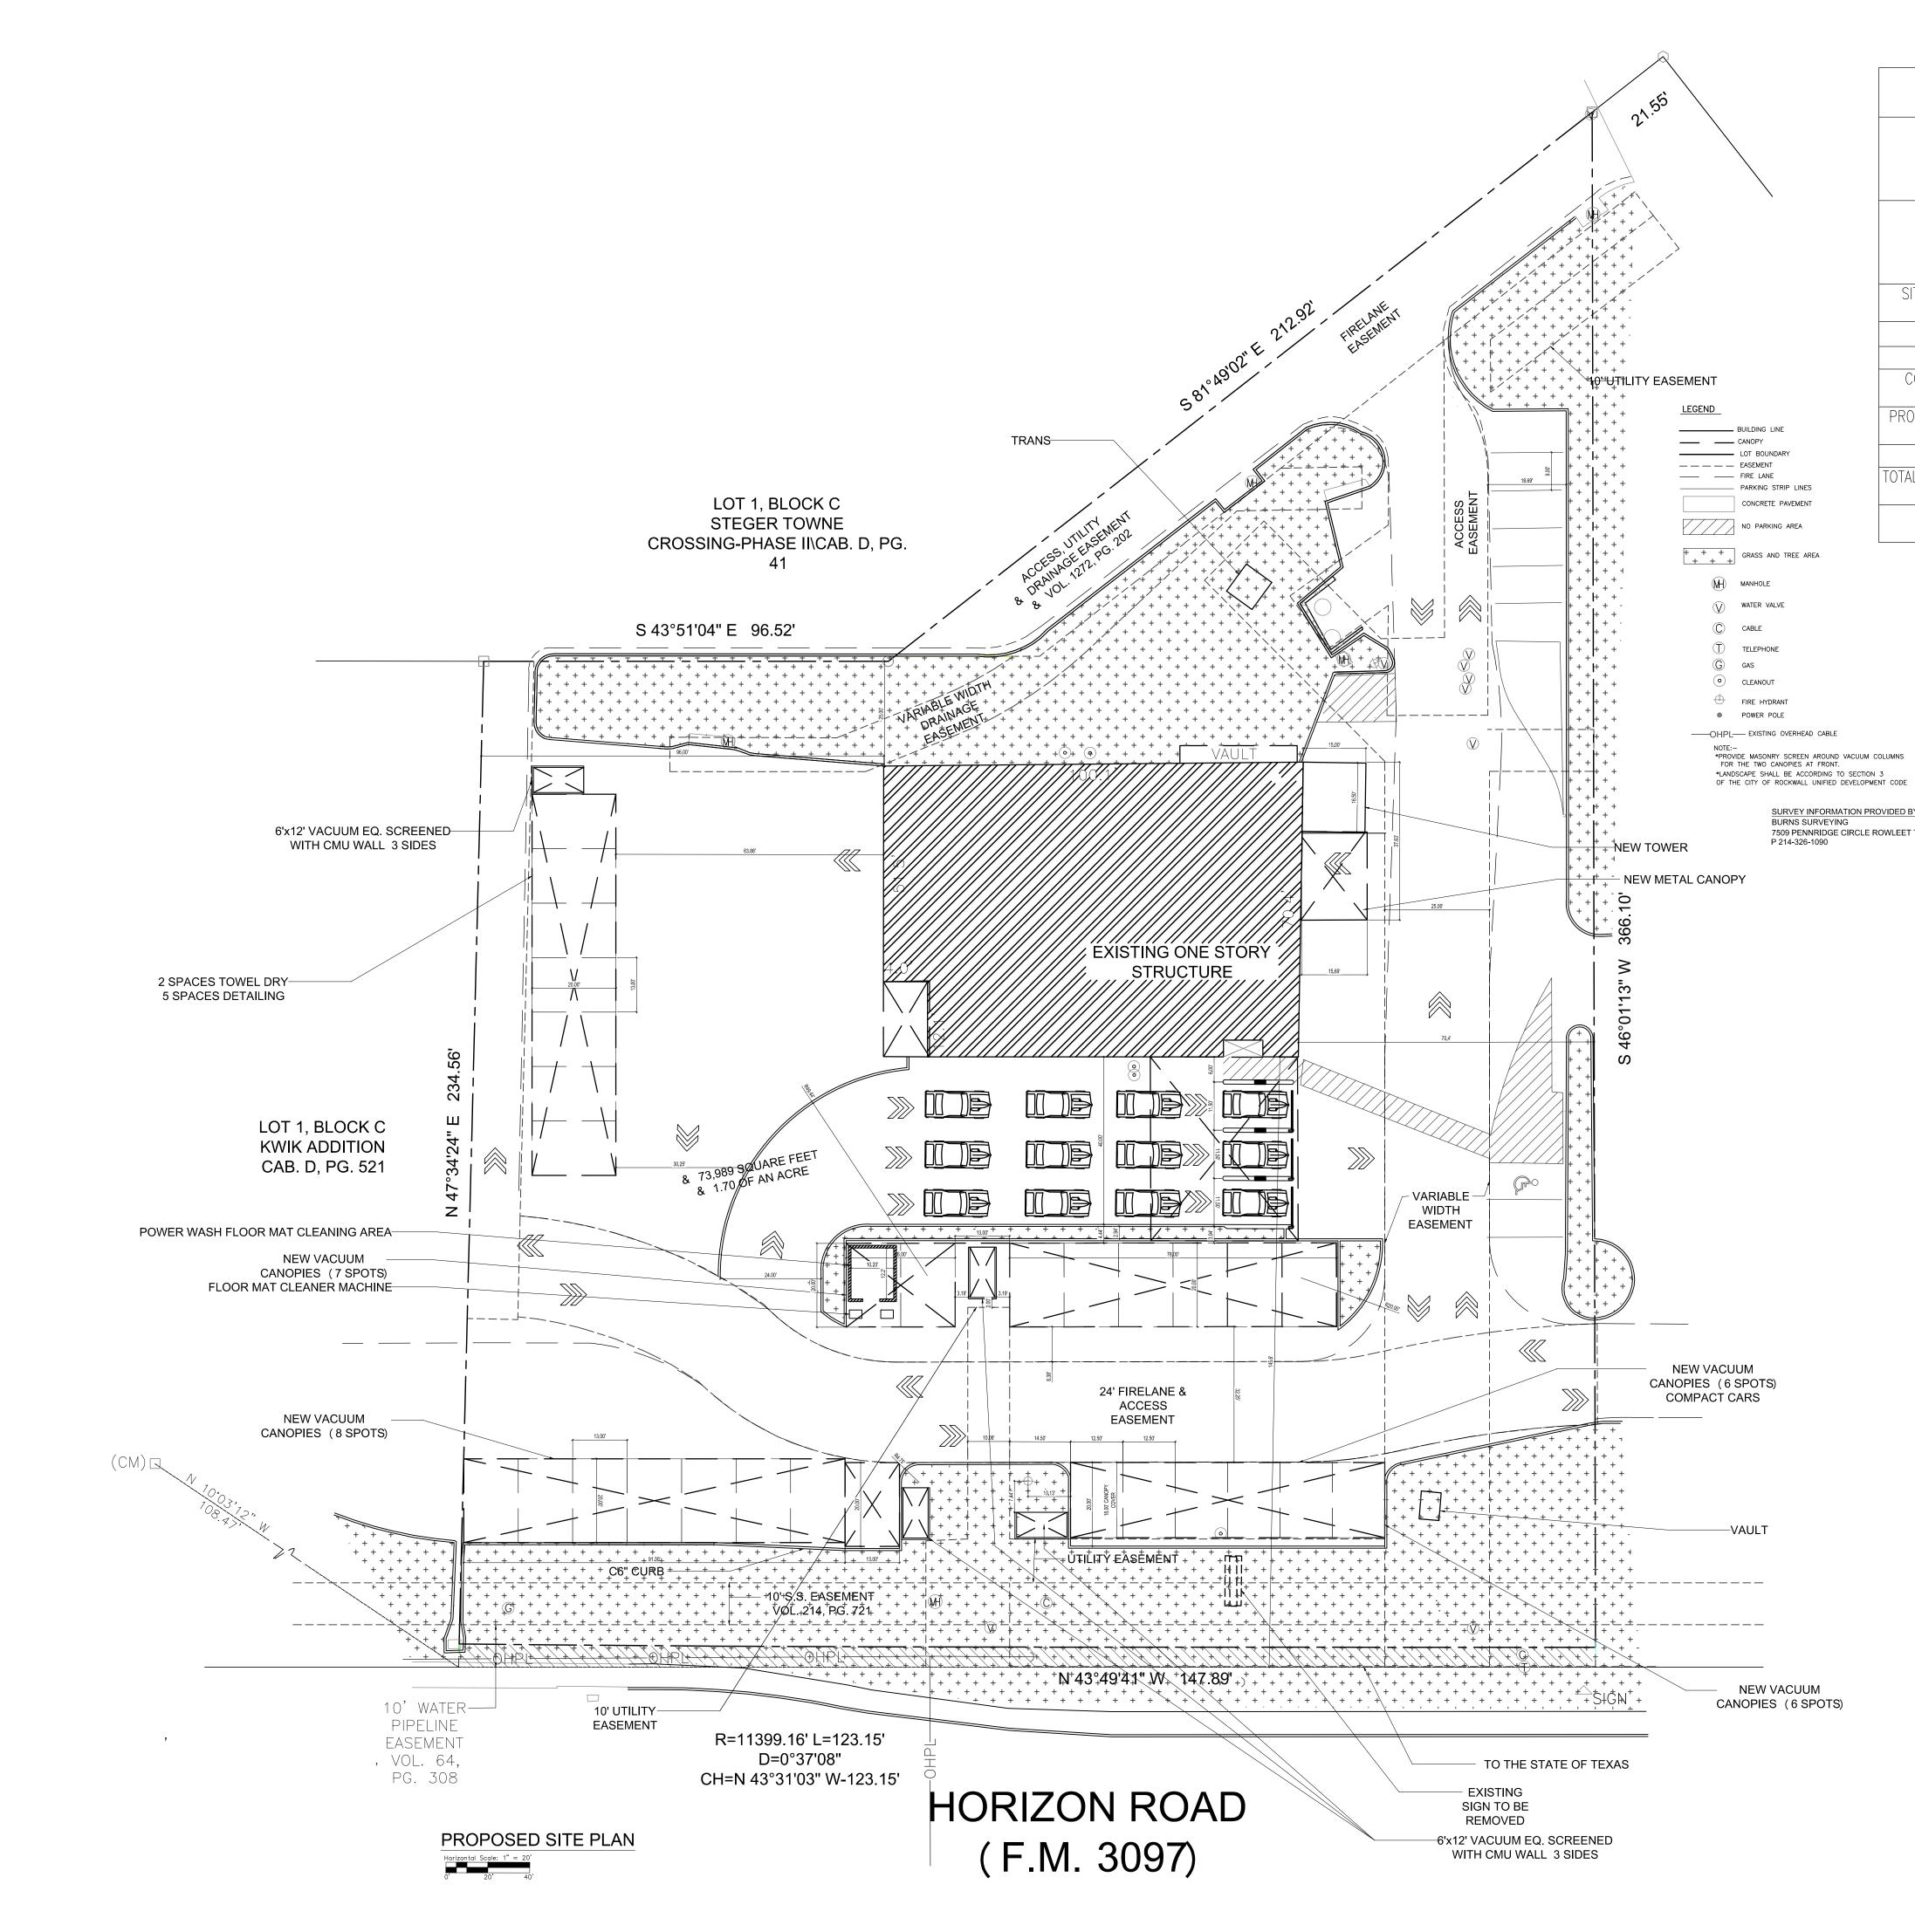

DEVELOPMENT APPLICATION \* CITY OF ROCKWALL \* 385 SOUTH GOLIAD STREET \* ROCKWALL, TX 75087 \* [P] (972) 771-7745

| SITE DAT,                         | a table                |
|-----------------------------------|------------------------|
| CASE NUMBER                       |                        |
| TOTAL SITE AREA                   | 1.699 AC (74024 SF)    |
| SITE ZONING DISTRICT              | С                      |
| LAND USE                          | COMMERCIAL (CARWASH)   |
| PARKING SPACE                     | 10' X 20'              |
| CODE REQUIRED ADA<br>SPACES       | 1 SPACE                |
| PROVIDED TOTAL PARKING<br>SPACES  | 8                      |
| ADA SPACES                        | 1 SPACE                |
| TOTAL EXISTING IMPERVIOUS<br>AREA | 54966 SQ. FT. (74.25%) |
| TOTAL PROPOSED<br>IMPERVIOUS AREA | 56885 SQ. FT. (76.8%)  |

SURVEY INFORMATION PROVIDED BY

7509 PENNRIDGE CIRCLE ROWLEET TEXAS 75088 P 214-326-1090

PROJECT CASE #

| SITE DAT,                         | a table                |
|-----------------------------------|------------------------|
| CASE NUMBER                       |                        |
| TOTAL SITE AREA                   | 1.699 AC (74024 SF)    |
| SITE ZONING DISTRICT              | С                      |
| LAND USE                          | COMMERCIAL (CARWASH)   |
| PARKING SPACE                     | 10' X 20'              |
| CODE REQUIRED ADA<br>SPACES       | 1 SPACE                |
| PROVIDED TOTAL PARKING<br>SPACES  | 8                      |
| ADA SPACES                        | 1 SPACE                |
| TOTAL EXISTING IMPERVIOUS<br>AREA | 54966 SQ. FT. (74.25%) |
| TOTAL PROPOSED<br>IMPERVIOUS AREA | 56885 SQ. FT. (76.8%)  |

# PROJECT:

REMODELING AND ADDITION (COMMERCIAL)

OWNER:

IBRAHIM KASSEM (214)532-7018 ikassem@hotmail.com

LOCATION:

2525 HORIZON RD ROCKWALL, TX 75032

SHEET TITLE: PROPOSED SITE PLAN SHEET 3-6

PRELIM DRAWINGS **NOT FOR** CONSTRUCTION