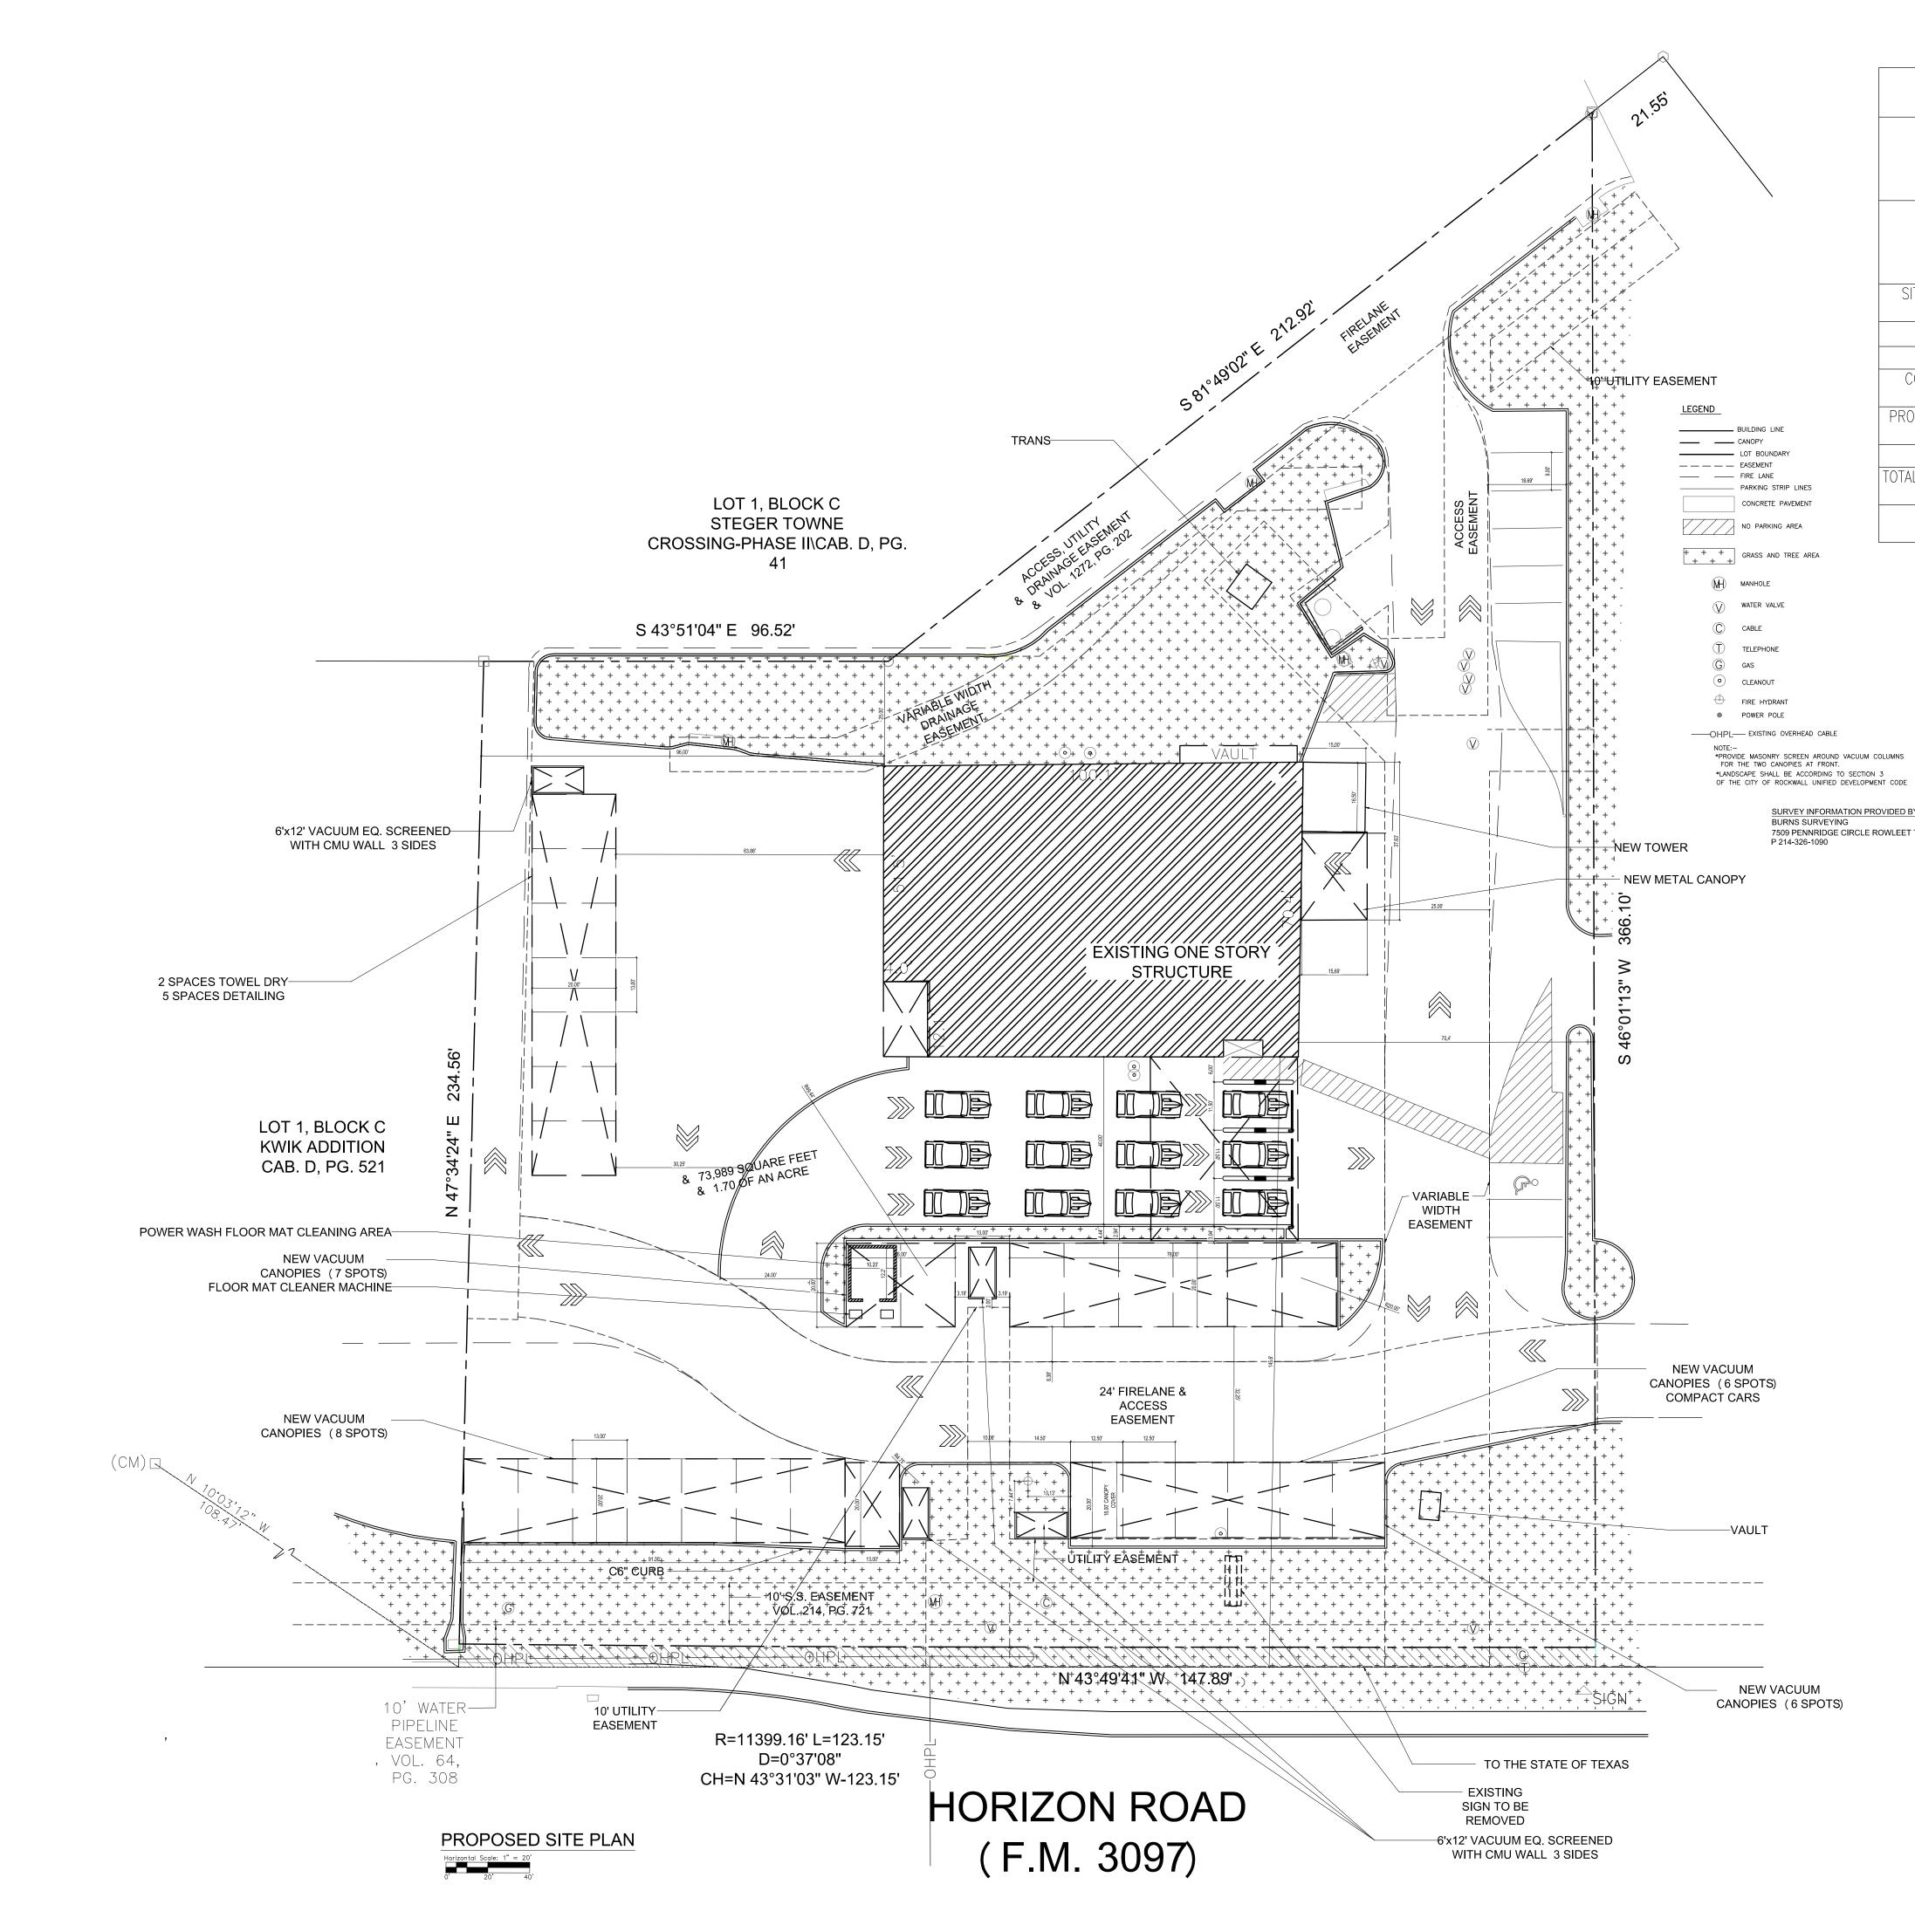

# PROJECT:

REMODELING AND ADDITION (COMMERCIAL)

OWNER:

IBRAHIM KASSEM (214)532-7018 ikassem@hotmail.com

LOCATION:

2525 HORIZON RD ROCKWALL, TX 75032

SHEET TITLE: PROPOSED SITE PLAN SHEET 3-6

PRELIM DRAWINGS **NOT FOR** CONSTRUCTION

| SITE DAT,                         | a table                |
|-----------------------------------|------------------------|
| CASE NUMBER                       |                        |
| TOTAL SITE AREA                   | 1.699 AC (74024 SF)    |
| SITE ZONING DISTRICT              | С                      |
| LAND USE                          | COMMERCIAL (CARWASH)   |
| PARKING SPACE                     | 10' X 20'              |
| CODE REQUIRED ADA<br>SPACES       | 1 SPACE                |
| PROVIDED TOTAL PARKING<br>SPACES  | 8                      |
| ADA SPACES                        | 1 SPACE                |
| TOTAL EXISTING IMPERVIOUS<br>AREA | 54966 SQ. FT. (74.25%) |
| TOTAL PROPOSED<br>IMPERVIOUS AREA | 56885 SQ. FT. (76.8%)  |