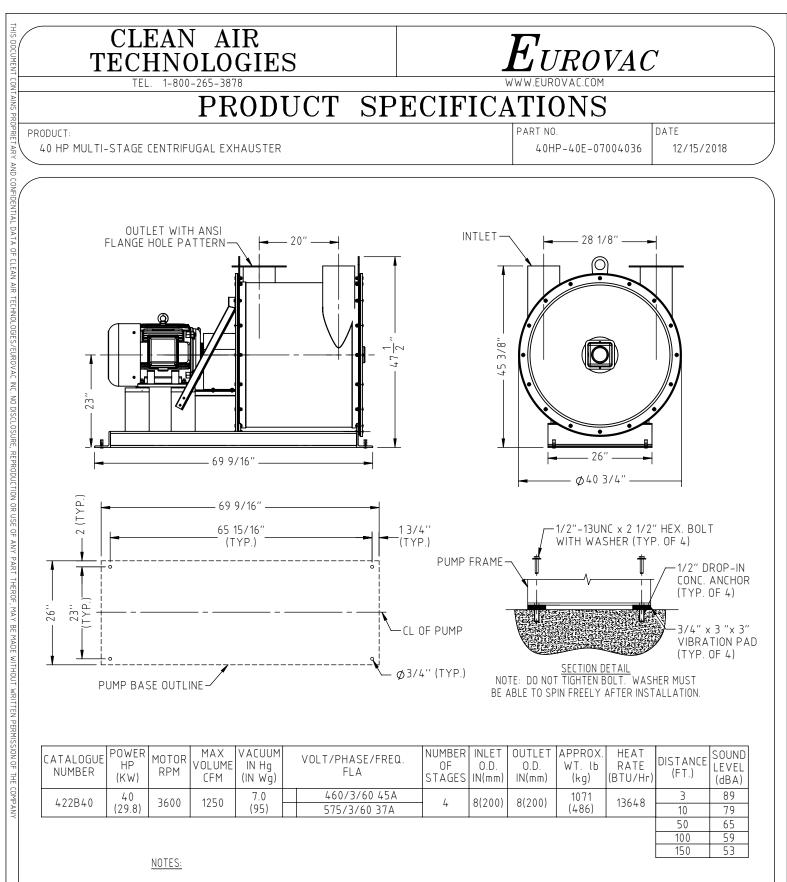

|
| Attachments: | 30HP - 40E - 07003030.pdf; 40HP - 40E - 07004036.pdf       |

Bethany,

Attached are the specs on the equipment. At 10 feet distance, the noise level is at 89db. After adding the cinder block enclosure, it will drop the noise level to (34db-44db). Those specs meet your noise level requirements of 62db. Please call me if you still have any questions.

Sent via the Samsung Galaxy S21 Ultra 5G, an AT&T 5G smartphone

------ Original message ------From: Luis Hernandez <luis@leengineeringllc.com> Date: 2/8/23 12:01 PM (GMT-06:00) To: Ibrahim Kassem <ikassem@hotmail.com>, leengineeringws@gmail.com Subject: FW: Noise specs

## **LE ENGINEERING**

Thank you for your business,

Luis Hernandez

**Director Of Operations** 

Mobile- 817-714-2165





1. ALL DIMENSIONS SHOWN ARE FOR REFERENCE PURPOSES ONLY, NOT FOR CONSTRUCTION USE.

2. HEIGHT OF UNIT DOES NOT INCLUDE VIBRATION ISOLATOR.

3. NO SPECIAL FOUNDATION IS REQUIRED FOR EXHAUSTERS; DO NOT FASTEN DOWN TO CONCRETE FLOOR.

4. STANDARD ROTATION IS CW WHEN VIEWED FROM MOTOR END.

5. INLET FURNISHED STANDARD WITH BUTTERFLY THROTTLING VALVE.

6. SPECIFICATIONS SUBJECT TO CHANGE WITHOUT NOTICE.

 $\overline{-}$ 



| NDSCAPE<br>FT<br>LEGE                  |             |                                                                                                                                |                    |                             |
|----------------------------------------|-------------|----------------------------------------------------------------------------------