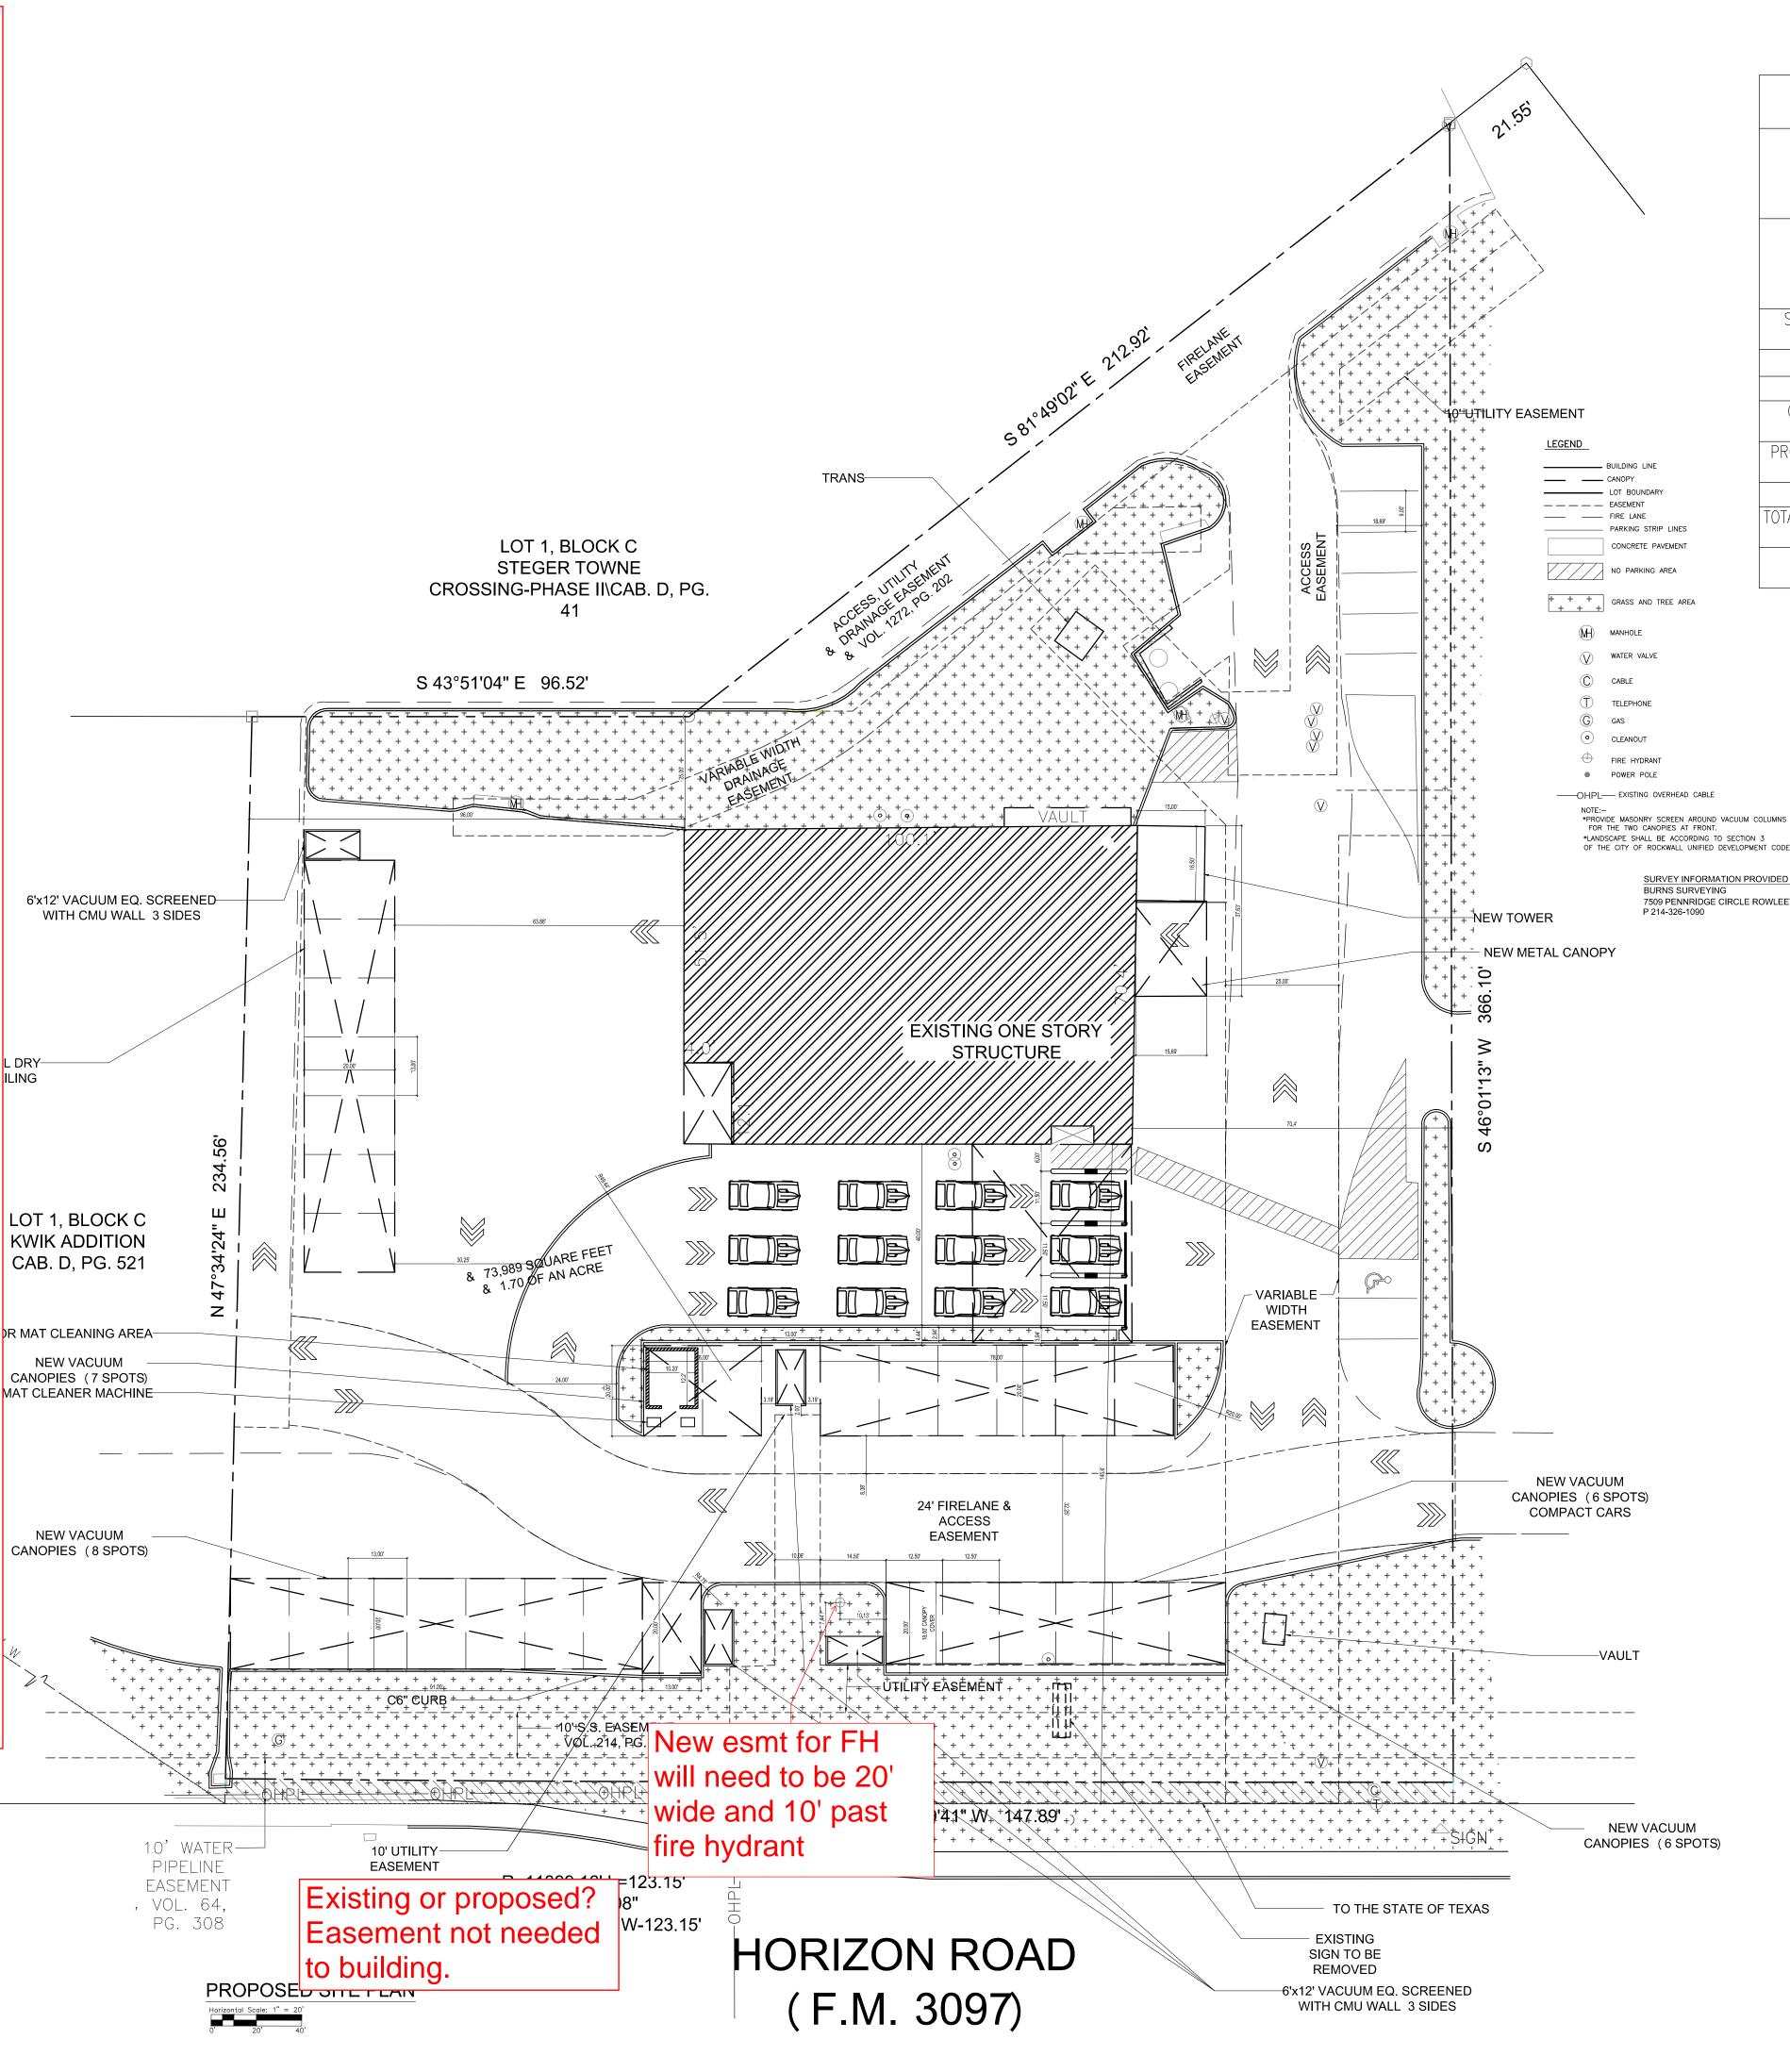

| SITE DAT,                         | a table                |
|-----------------------------------|------------------------|
| CASE NUMBER                       |                        |
| TOTAL SITE AREA                   | 1.699 AC (74024 SF)    |
| SITE ZONING DISTRICT              | С                      |
| LAND USE                          | COMMERCIAL (CARWASH)   |
| PARKING SPACE                     | 10' X 20'              |
| CODE REQUIRED ADA<br>SPACES       | 1 SPACE                |
| PROVIDED TOTAL PARKING<br>SPACES  | 8                      |
| ADA SPACES                        | 1 SPACE                |
| TOTAL EXISTING IMPERVIOUS<br>AREA | 54966 SQ. FT. (74.25%) |
| TOTAL PROPOSED<br>IMPERVIOUS AREA | 56885 SQ. FT. (76.8%)  |

SURVEY INFORMATION PROVIDED BY

7509 PENNRIDGE CIRCLE ROWLEET TEXAS 75088 P 214-326-1090

PROJECT CASE #

# PROJECT:

REMODELING AND ADDITION (COMMERCIAL)

OWNER:

IBRAHIM KASSEM (214)532-7018 ikassem@hotmail.com

LOCATION:

2525 HORIZON RD ROCKWALL, TX 75032

SHEET TITLE: PROPOSED SITE PLAN SHEET 3-6

PRELIM DRAWINGS **NOT FOR** CONSTRUCTION