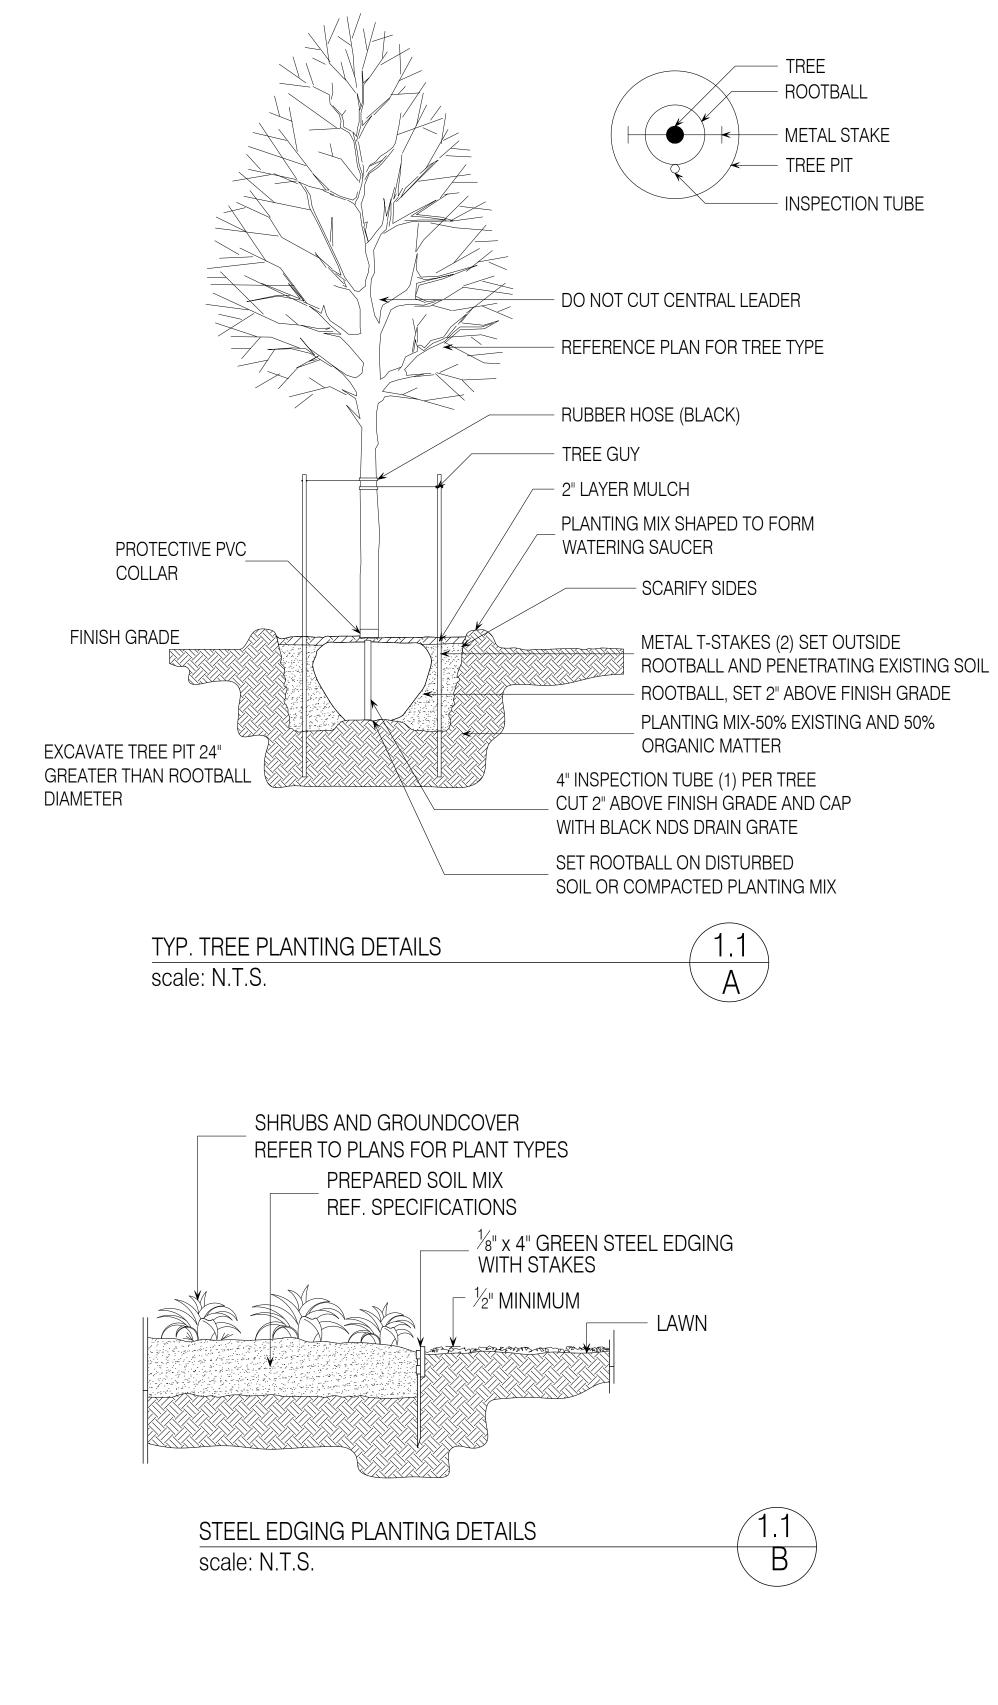

| FILE NAM           | 1e<br>Landscape plan        |
| AD<br>32                               |             |                                                                                                                                | SCALE              | 1" = 20'                    |
| SH<br>SCAPE                            |             |                                                                                                                                | DATE               | 01/31/2023                  |
| TEL. 214-532                           | -7018       |                                                                                                                                | SHEET              | LD-1                        |



ADDRESS: 2525 HORIZON ROA ROCKWALL, TX 750 PROJECT NAME: HORIZON CAR WAS **EXTERIOR & LANDS** IBRAHIM KASSEM CASE NUMBER: SP2023-004

| AD                | STAMP: | FILE NAME<br>Landscape plan |            |  |
|-------------------|--------|-----------------------------|------------|--|
| 032               |        | SCALE                       | 1" = 20'   |  |
| SH<br>SCAPE       |        | DATE                        | 01/31/2023 |  |
| TEL. 214-532-7018 |        | SHEET                       | LD-2       |  |
|                   |        |                             |            |  |

| Schedule |       |             |     | 1                 |              |
|----------|-------|-------------|-----|-------------------|--------------|
| Symbol   | Label | Height (ft) | QTY | Manufact