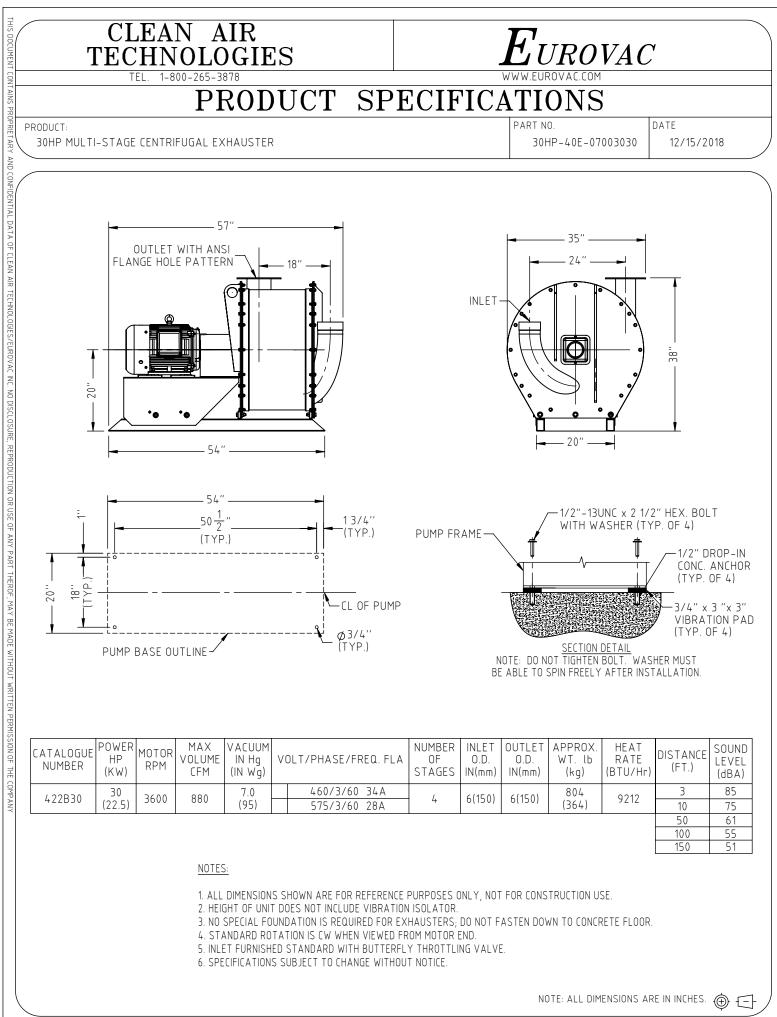

|
| Attachments: | 30HP - 40E - 07003030.pdf; 40HP - 40E - 07004036.pdf       |

Bethany,

Attached are the specs on the equipment. At 10 feet distance, the noise level is at 89db. After adding the cinder block enclosure, it will drop the noise level to (34db-44db). Those specs meet your noise level requirements of 62db. Please call me if you still have any questions.

Sent via the Samsung Galaxy S21 Ultra 5G, an AT&T 5G smartphone

------ Original message ------From: Luis Hernandez <luis@leengineeringllc.com> Date: 2/8/23 12:01 PM (GMT-06:00) To: Ibrahim Kassem <ikassem@hotmail.com>, leengineeringws@gmail.com Subject: FW: Noise specs

## **LE ENGINEERING**

Thank you for your business,

Luis Hernandez

**Director Of Operations** 

Mobile- 817-714-2165





1. ALL DIMENSIONS SHOWN ARE FOR REFERENCE PURPOSES ONLY, NOT FOR CONSTRUCTION USE.

2. HEIGHT OF UNIT DOES NOT INCLUDE VIBRATION ISOLATOR.

3. NO SPECIAL FOUNDATION IS REQUIRED FOR EXHAUSTERS; DO NOT FASTEN DOWN TO CONCRETE FLOOR.

4. STANDARD ROTATION IS CW WHEN VIEWED FROM MOTOR END.

5. INLET FURNISHED STANDARD WITH BUTTERFLY THROTTLING VALVE.

6. SPECIFICATIONS SUBJECT TO CHANGE WITHOUT NOTICE.

 $\overline{-}$ 



| NDSCAPE<br>FT<br>LEGE                  |             |                                                                                                                                |                    |                             |
|----------------------------------------|-------------|--------------------------------------------------------------------------------