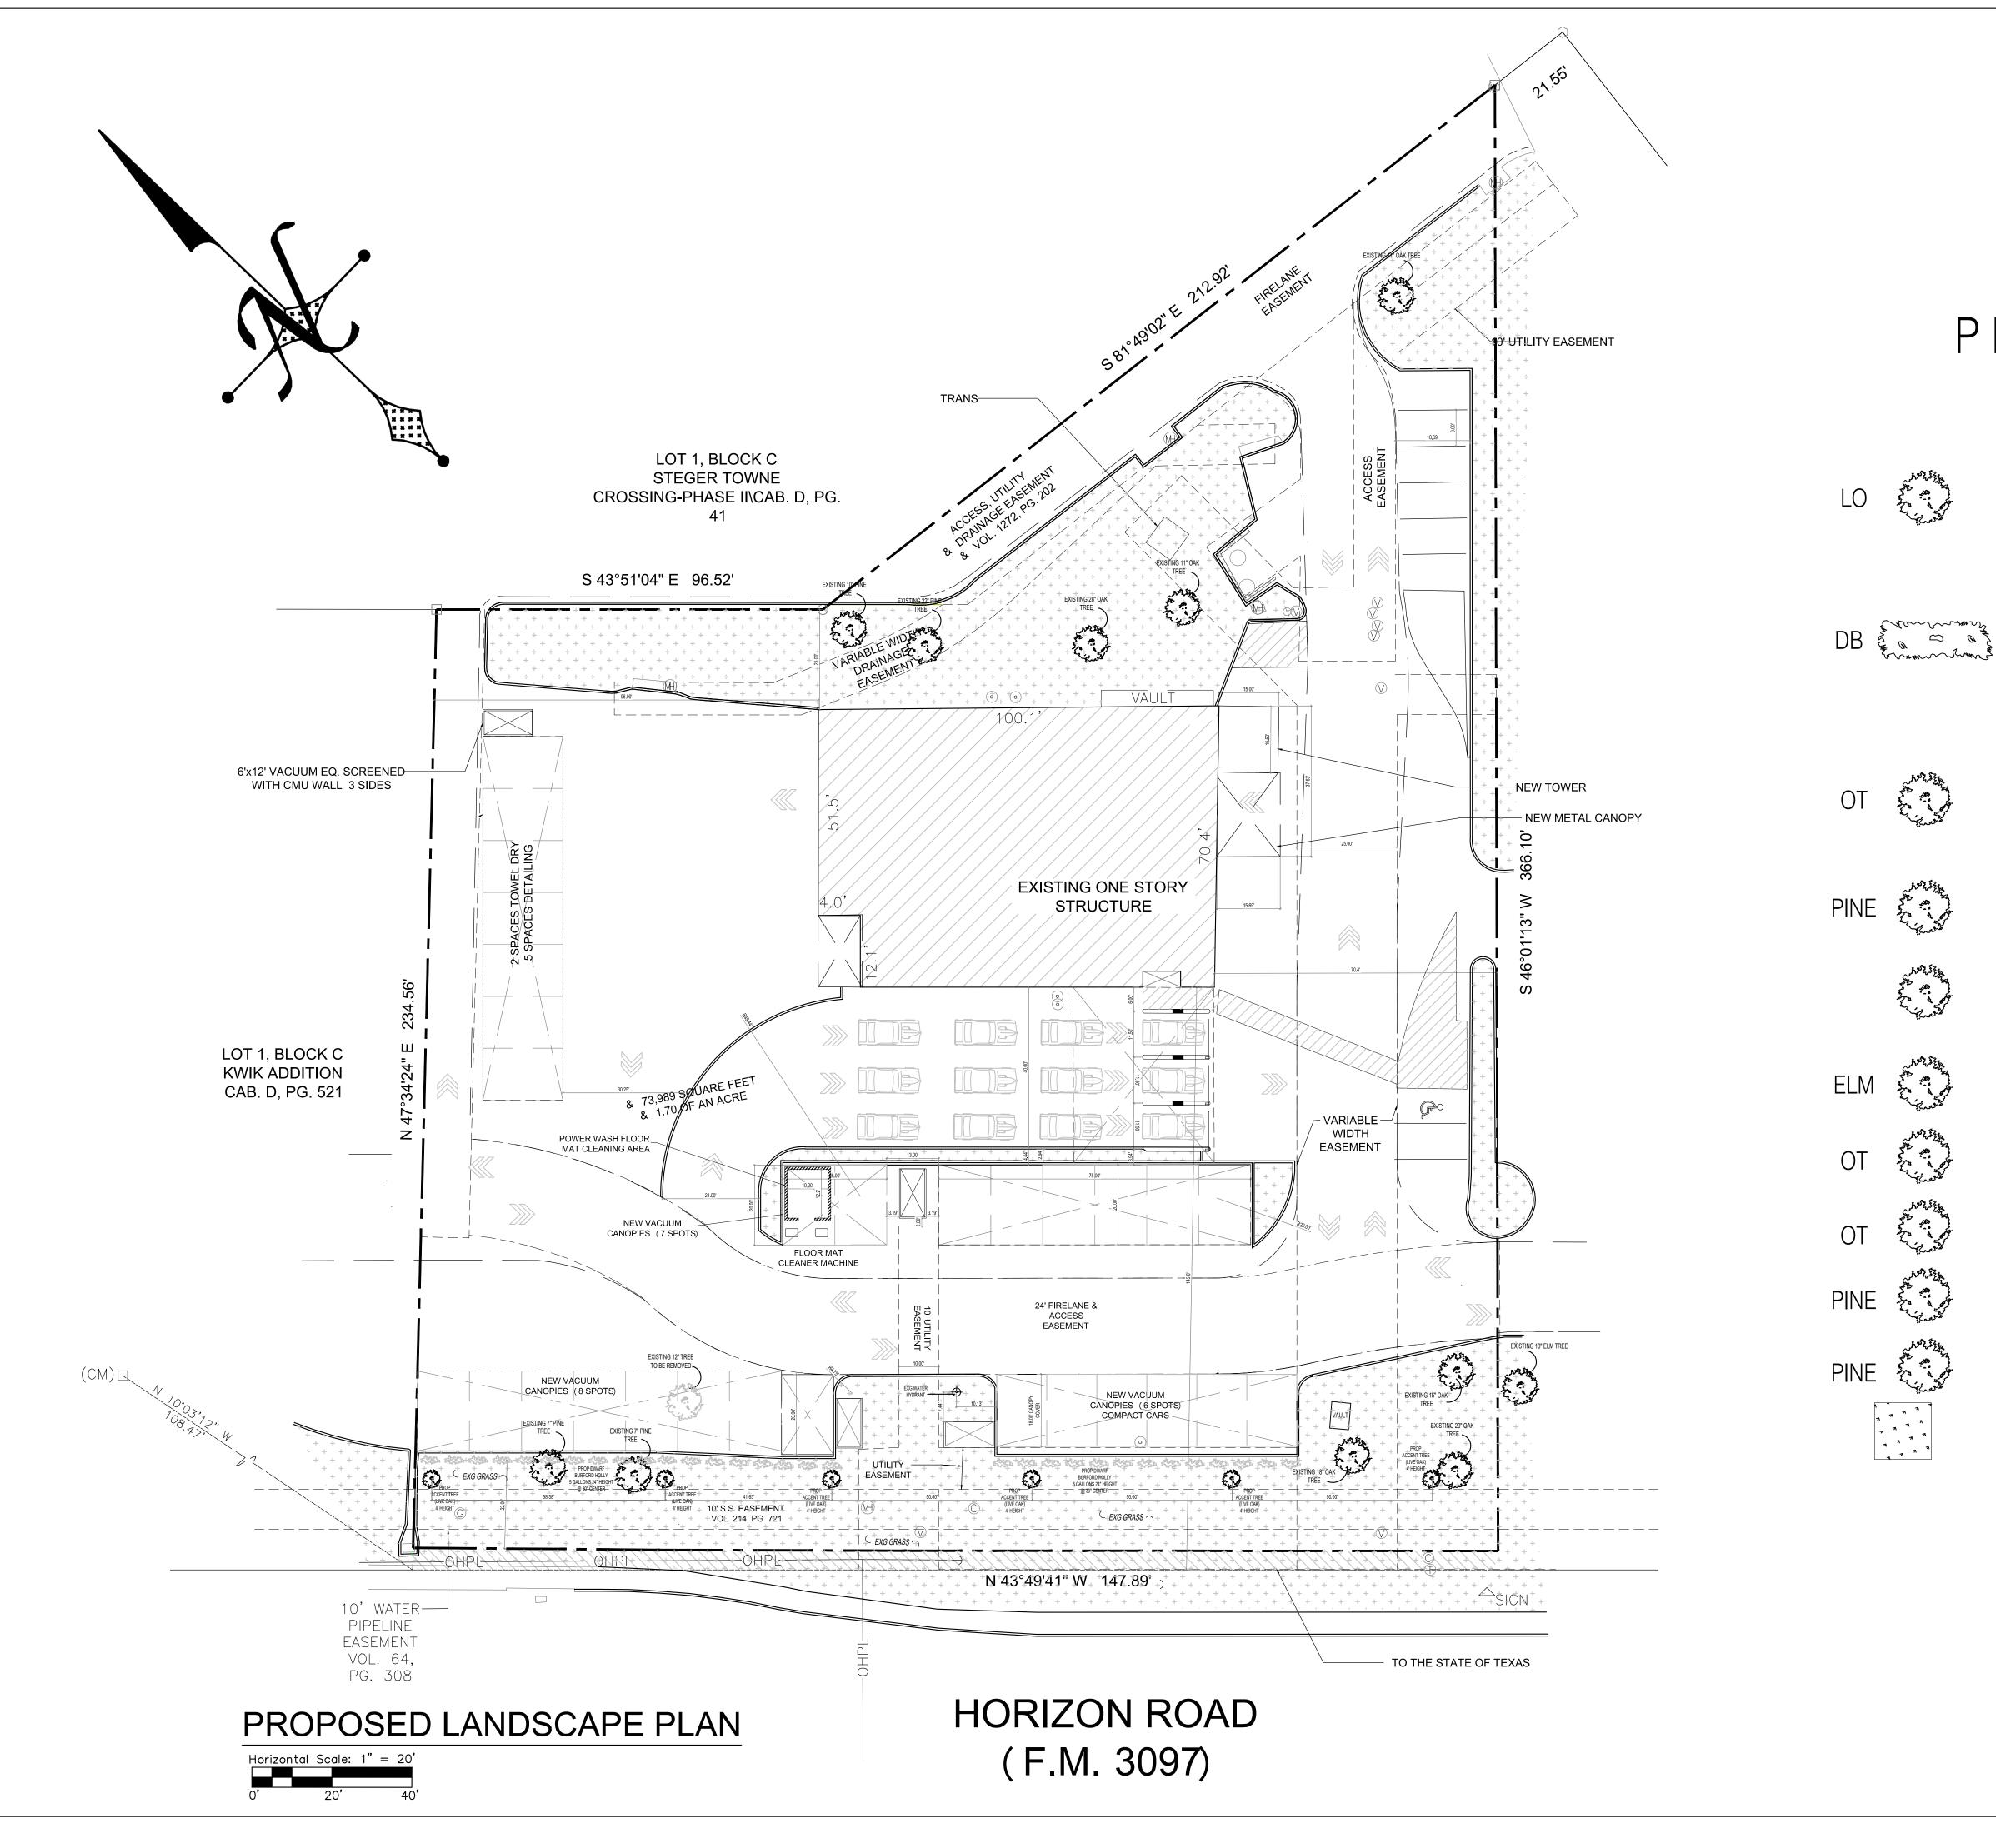

# PLANT LEGEND

|   | TYPE                                                                    | QUANTITY    |
|---|-------------------------------------------------------------------------|-------------|
|   | PROP ACCENT TREE<br>(LIVE OAK) 4' HEIGHT                                | 6           |
| 2 | PROP DWARF<br>BURFORD HOLLY<br>5 GALLONS 24" HEIGHT<br>@30" CENTER      | 31          |
|   | EXISTING 18" OAK TREE<br>EXISTING 20" OAK TREE<br>EXISTING 15" OAK TREE | 1<br>1<br>1 |
|   | EXISTING 7" PINE TREE                                                   | 2           |
|   | EXISTING 12" TREE<br>TO BE REMOVED                                      | 1           |
|   | EXISTING 10" ELM TREE                                                   | 1           |
|   | EXISTING 11" OAK TREE                                                   | 2           |
|   | EXISTING 28" OAK TREE                                                   | 1           |
|   | EXISTING 22" PINE TREE                                                  | 1           |
|   | EXISTING 10" PINE TREE                                                  | 1           |
|   |                                                                         |             |