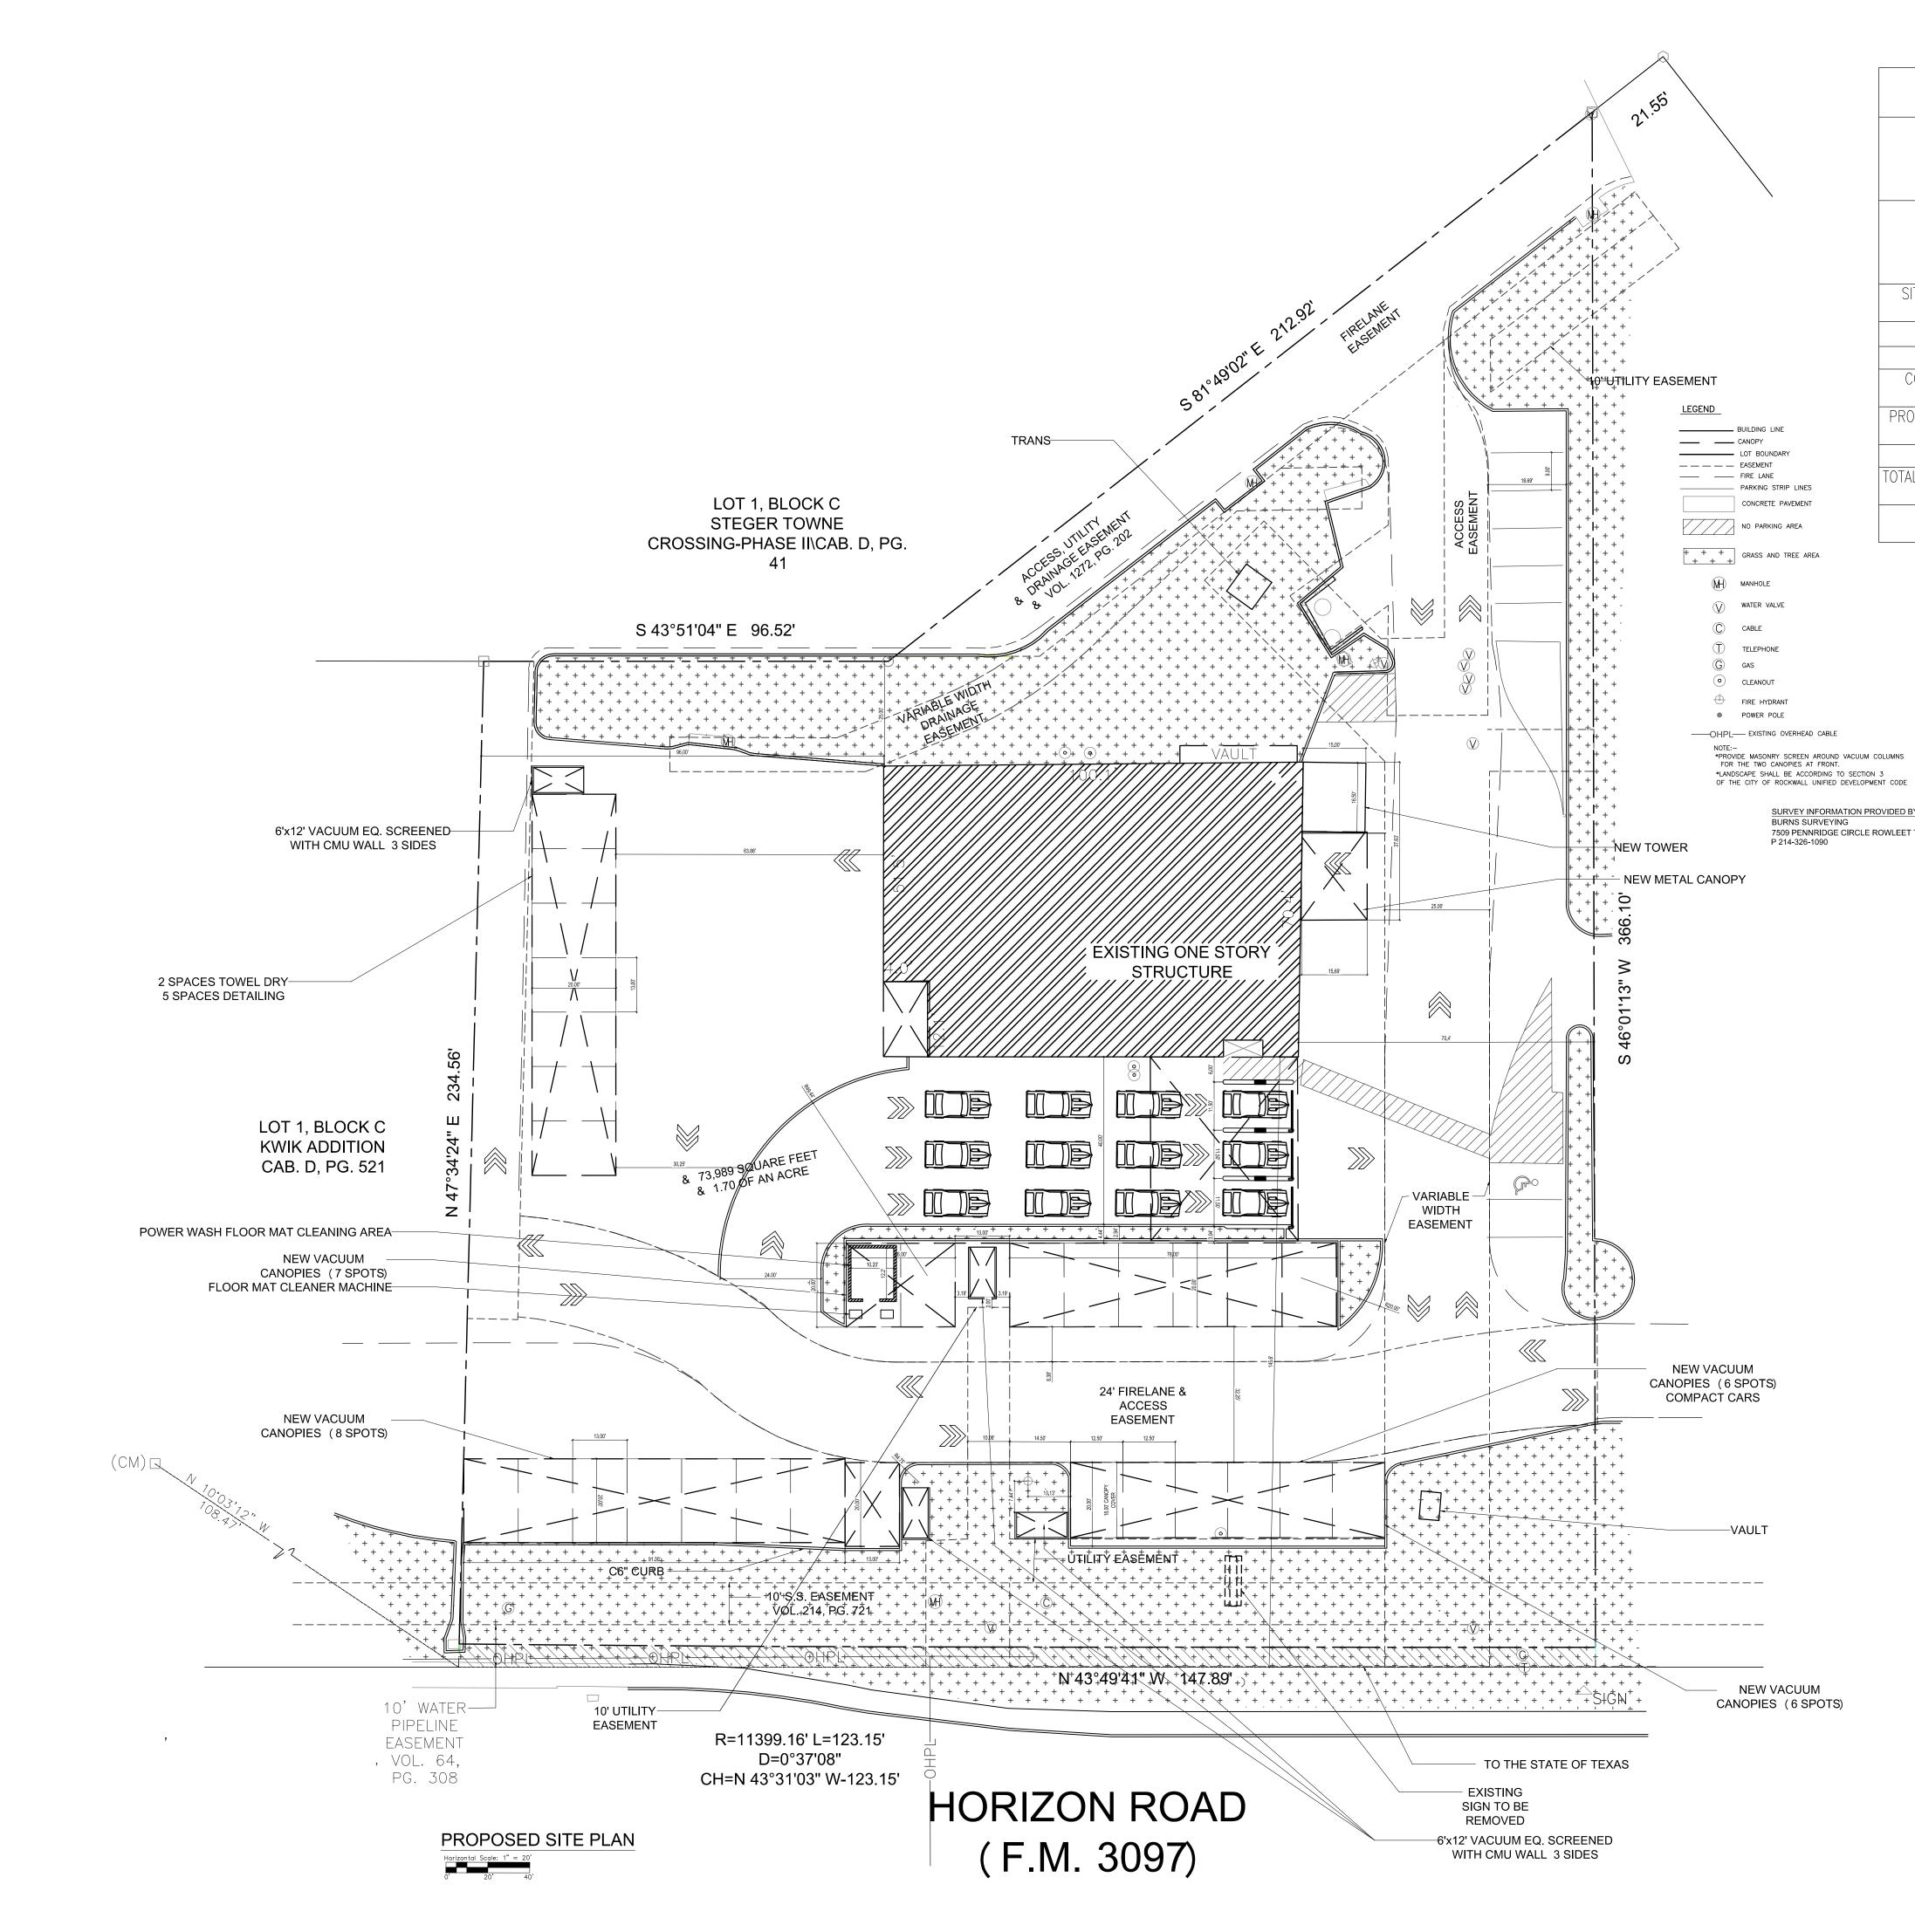

DEVELOPMENT APPLICATION \* CITY OF ROCKWALL \* 385 SOUTH GOLIAD STREET \* ROCKWALL, TX 75087 \* [P] (972) 771-7745

| SITE DAT,                         | a table                |
|-----------------------------------|------------------------|
| CASE NUMBER                       |                        |
| TOTAL SITE AREA                   | 1.699 AC (74024 SF)    |
| SITE ZONING DISTRICT              | С                      |
| LAND USE                          | COMMERCIAL (CARWASH)   |
| PARKING SPACE                     | 10' X 20'              |
| CODE REQUIRED ADA<br>SPACES       | 1 SPACE                |
| PROVIDED TOTAL PARKING<br>SPACES  | 8                      |
| ADA SPACES                        | 1 SPACE                |
| TOTAL EXISTING IMPERVIOUS<br>AREA | 54966 SQ. FT. (74.25%) |
| TOTAL PROPOSED<br>IMPERVIOUS AREA | 56885 SQ. FT. (76.8%)  |

SURVEY INFORMATION PROVIDED BY

7509 PENNRIDGE CIRCLE ROWLEET TEXAS 75088 P 214-326-1090

PROJECT CASE #

# PROJECT:

REMODELING AND ADDITION (COMMERCIAL)

OWNER:

IBRAHIM KASSEM (214)532-7018 ikassem@hotmail.com

LOCATION:

2525 HORIZON RD ROCKWALL, TX 75032

SHEET TITLE: PROPOSED SITE PLAN SHEET 3-6

PRELIM DRAWINGS **NOT FOR** CONSTRUCTION

PROJECT CASE #