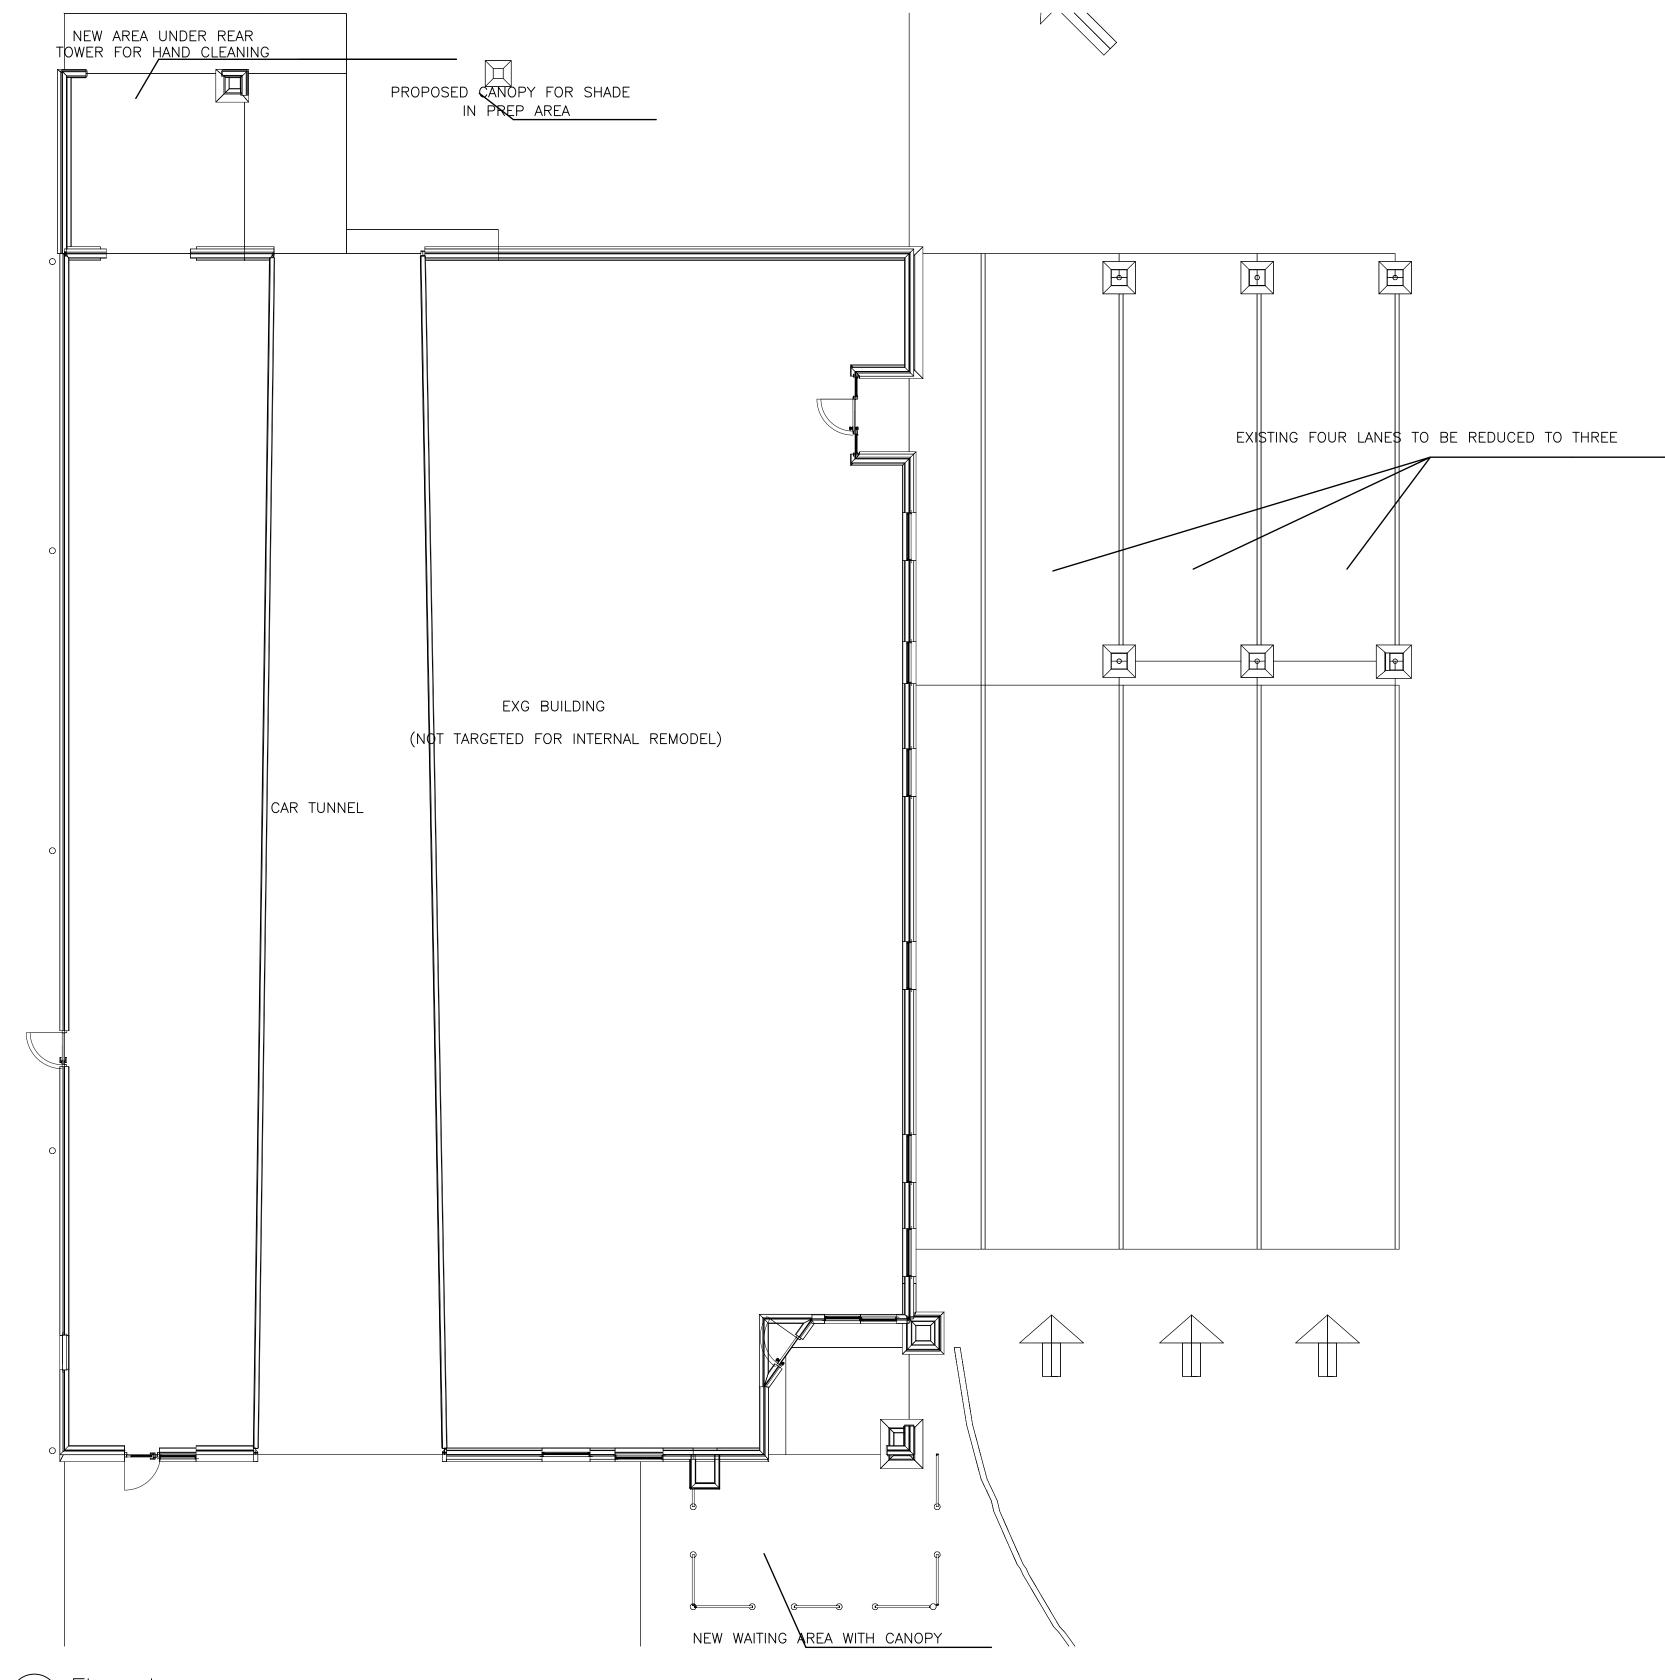

# PROJECT:

REMODELING AND ADDITION (COMMERCIAL)

OWNER:

IBRAHIM KASSEM (214)532-7018 ikassem@hotmail.com

LOCATION:

2525 HORIZON RD ROCKWALL, TX 75032

SHEET TITLE: PROPOSED SITE PLAN SHEET 3-6

PRELIM DRAWINGS **NOT FOR** CONSTRUCTION