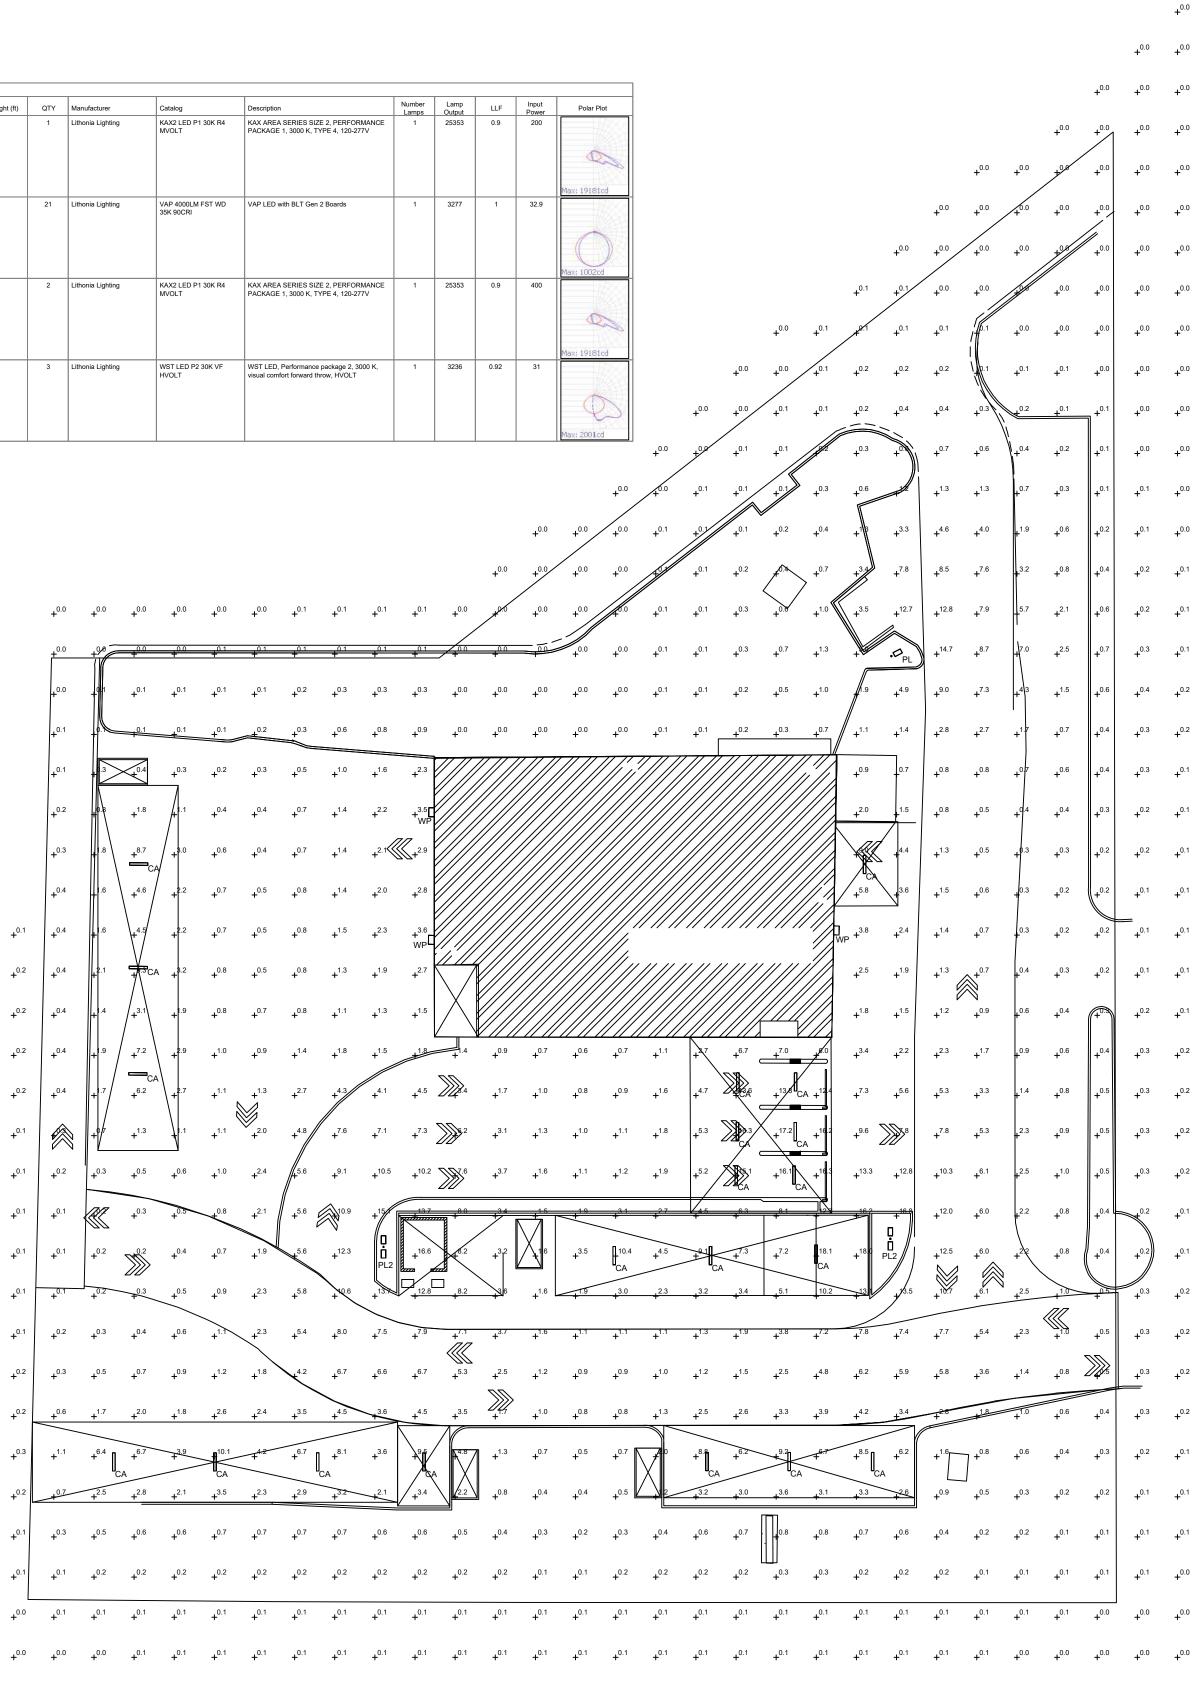

LAWN

| Schedule |       |        |     |                   |                                |                                                       |
|----------|-------|--------|-----|-------------------|--------------------------------|-------------------------------------------------------|
| Symbol   | Label | Height | QTY | Manufacturer      | Catalog                        | Description                                           |
| Ļ        | PL    | 18     | 2   | Lithonia Lighting | KAX2 LED P1 30K R4<br>MVOLT    | KAX AREA SERIES SIZE<br>PACKAGE 1, 3000 K, TYF        |
|          | CA    | 10     | 15  | Lithonia Lighting | VAP 4000LM FST WD<br>35K 90CRI | VAP LED with BLT Gen 2                                |
| 0<br>0   | PL2   | 18     | 2   | Lithonia Lighting | KAX2 LED P1 30K R4<br>MVOLT    | KAX AREA SERIES SIZE<br>PACKAGE 1, 3000 K, TYP        |
|          | WP    | 18     | 2   | Lithonia Lighting | WST LED P2 30K VF<br>HVOLT     | WST LED, Performance p<br>visual comfort forward thro |

# **1** SITE PHOTOMETRIC PLAN

SCALE : 1/2"-1'-0"

#### Number Lamp Lamps Output LLF Input Power +0.0 +<sup>0.0</sup> +<sup>0.0</sup> IZE 2, PERFORMANCE TYPE 4, 120-277V 25353 0.9 200 1 $+^{0.0}$ $+^{0.0}$ $+^{0.0}$ $+^{0.0}$ $+^{0.0}$ $+^{0.0}$ $+^{0.0}$ $+^{0.0}$ $+^{0.0}$ $+^{0.0}$ $+^{0.0}$ $+^{0.0}$ 1 3277 1 32.9 2 Boards $+^{0.0}$ $+^{0.0}$ $+^{0.0}$ $+^{0.0}$ $+^{0.0}$ $+^{0.0}$ +0.0 +0.0 $+^{0.0}$ $+^{0.0}$ $+^{0.0}$ $+^{0.0}$ $+^{0.0}$ IZE 2, PERFORMANCE TYPE 4, 120-277V 25353 0.9 400 1 +<sup>0.1</sup> +<sup>0.1</sup> +<sup>0.0</sup> +<sup>0.0</sup> +0.0 +0.0 +<sup>0.0</sup> +<sup>0.0</sup> +0.1 $+^{0.1}$ $+^{0.1}$ $+^{0.0}$ ce package 2, 3000 K, throw, HVOLT 3236 0.92 31 1 +0.0 +0.0 $+^{0.1}$ $+^{0.2}$ +0.0 +0.0 $+^{0.2}$ $+^{0.1}$ $+^{0.1}$ $+^{0.0}$ $+^{0.0}$ $+^{0.0}$ $\pm^{0.1}$ - $\pm^{0.2}$ $+^{0.4}$ $+^{0.4}$ +0.1 +0.0 +0.1 +0.0 **\_\_**0.1 **\_\_**0. +0.0 +1.7 +<sup>0.2</sup> +<sup>0</sup> +0.0 +0.0 $+^{0.0}$ $+^{0.0}$ $+^{0.0}$ $+^{0.0}$ $+^{0.0}$ $+^{0.3}$ $+^{0.8}$ $+^{1.3}$ ⊥<sup>12.1</sup> 4.7 +<sup>0.0</sup> +<sup>0.1</sup> +0.2 +0.0 +0.0 // #./ $+^{0.0}$ $+^{0.0}$ $+^{0.0}$ $+^{0.0}$ $+^{0.1}$ $+^{0.1}$ $+^{0.3}$ $+^{0.6}$ +<sup>7.9</sup> +<sup>5.5</sup> \\_<sup>2.7</sup> +<sup>0.4</sup> $\underbrace{+}^{0.1} + \overset{0.1}{} + \overset{0.0}{} + \overset{0.1}{} + \overset{0.1}{} \underbrace{+}^{0.1} \vee \mathbf{A}[\overset{0}{]}] \top + \overset{0.4}{} \underbrace{+}^{0.9} + \overset{0.9}{} + \overset{0.9}{}$ +<sup>2.6</sup> +<sup>2.1</sup> $+^{0.4}$ $+^{0.2}$ $+^{1.1}$ $+^{0.7}$ $+^{0.8}$ $+^{0.7}$ +0.6 +0.3 +0.2 +0.2 +0.3 +0.4 $+^{0.3}$ $+^{0.2}$ $+^{0.5}$ $+^{0.4}$ $+^{0.4}$ $+^{0.4}$ $+^{0.4}$ $+^{0.6}$ $+^{0.3}$ +0.2 1.5 +1.2 1 +<sup>0.9</sup> +<sup>0.3</sup> +<sup>0.4</sup> +<sup>0.8</sup> +<sup>1.7</sup> +<sup>2.6</sup> +0.9 +0.5 +0.3 +0.3 +0.2 +0.2 +0.1+0.2 +0 +<sup>0.8</sup> +<sup>0.4</sup> +0.6 WP +<sup>3.8</sup> $+^{2.4}$ $+^{1.5}$ $+^{0.7}$ +<sup>0.2</sup> +<sup>0.2</sup> $+^{1.0}$ $+^{0.4}$ $+^{0.4}$ $+^{1.0}$ $+^{0.4}$ $+^{0.4}$ $+^{0.5}$ +<sup>1.4</sup> Ŕ +0.6 +<sup>0.2</sup> $+^{0.9}$ $+^{0.7}$ $+^{0.5}$ $+^{0.4}$ $+^{0.5}$ $+^{1.2}$ $+^{0.8}$ $+^{1.0}$ +<sup>1.4</sup> **—** +<sup>1.1</sup> +<sup>1.9</sup> +<sup>10.2</sup> P +<sup>1.3</sup> +<sup>1.1</sup> +1.2 $+^{0.9}$ $+^{0.6}$ $+^{0.4}$ $+^{0.1}$ $+^{0.1}$ +<sup>0.1</sup> +<sup>0.0</sup> + ... + $+^{0.4}$ $+^{0.5}$ $+^{0.2}$ $+^{0.1}$ $+^{0.1}$ $+^{0.1}$ $+^{0.4}$ $+^{0.4}$ $+^{0.0}$ $+^{0.0}$ $+^{0.0}$ $+^{0.0}$ $+^{0.0}$ + + + \* \* +``' +"." +0. $+^{0.2}$ $+^{0.2}$ $+^{0.1}$ $+^{0.1}$ $+^{0.1}$ $+^{0.1}$ $+^{0.1}$ $+^{0.1}$ $+^{0.1}$ $+^{0.1}$ $+^{0.1}$ $+^{0.1}$ $+^{0.0}$ $+^{0.0}$ $+^{0.0}$ $+^{0.0}$ $+^{0.0}$ $+^{0.0}$ $+^{0.0}$ $+^{0.1}$ $+^{0.1}$ $+^{0.1}$ $+^{0.1}$ $+^{0.1}$ $+^{0.1}$ $+^{0.1}$ $+^{0.1}$ $+^{0.1}$ $+^{0.1}$ $+^{0.1}$ $+^{0.1}$ $+^{0.1}$ $+^{0.1}$ $+^{0.1}$ $+^{0.1}$ $+^{0.1}$ $+^{0.1}$ $+^{0.1}$ $+^{0.1}$ $+^{0.1}$ $+^{0.1}$ $+^{0.1}$ $+^{0.0}$ $+^{0.0}$ $+^{0.0}$ $+^{0.0}$ $+^{0.0}$ $+^{0.0}$ $+^{0.0}$ $+^{0.0}$ $+^{0.0}$ $+^{0.0}$ $+^{0.0}$ $+^{0.0}$ $+^{0.0}$ $+^{0.0}$ $+^{0.0}$ $+^{0.0}$ $+^{0.0}$ $+^{0.0}$ $+^{0.0}$ $+^{0.0}$ $+^{0.0}$ $+^{0.0}$ $+^{0.0}$ $+^{0.0}$ $+^{0.0}$ $+^{0.0}$ $+^{0.0}$ $+^{0.0}$ $+^{0.0}$ $+^{0.0}$ $+^{0.0}$ $+^{0.0}$ $+^{0.0}$ $+^{0.0}$ $+^{0.0}$ $+^{0.0}$ $+^{0.0}$ $+^{0.0}$ $+^{0.0}$ $+^{0.0}$ $+^{0.0}$ $+^{0.0}$ $+^{0.0}$ $+^{0.0}$ $+^{0.0}$ $+^{0.0}$ $+^{0.0}$ $+^{0.0}$ $+^{0.0}$ $+^{0.0}$ $+^{0.0}$ $+^{0.0}$ $+^{0.0}$ $+^{0.0}$ $+^{0.0}$ $+^{0.0}$ $+^{0.0}$ $+^{0.0}$ $+^{0.0}$ $+^{0.0}$ $+^{0.0}$ $+^{0.0}$ $+^{0.0}$ $+^{0.0}$ $+^{0.0}$ $+^{0.0}$ $+^{0.0}$ $+^{0.0}$ $+^{0.0}$ $+^{0.0}$ $+^{0.0}$ $+^{0.0}$ $+^{0.0}$ $+^{0.0}$ $+^{0.0}$ $+^{0.0}$ $+^{0.0}$ $+^{0.0}$ $+^{0.0}$ $+^{0.0}$ $+^{0.0}$ $+^{0.0}$ $+^{0.0}$ $+^{0.0}$ $+^{0.0}$ $+^{0.0}$ $+^{0.0}$ $+^{0.0}$ $+^{0.0}$ $+^{0.0}$ $+^{0.0}$ $+^{0.0}$ $+^{0.0}$ $+^{0.0}$ $+^{0.0}$ $+^{0.0}$ $+^{0.0}$ $+^{0.0}$ $+^{0.0}$ $+^{0.0}$ $+^{0.0}$ $+^{0.0}$ $+^{0.0}$ $+^{0.0}$ $+^{0.0}$ $+^{0.0}$ $+^{0.0}$ $+^{0.0}$ $+^{0.0}$ $+^{0.0}$ $+^{0.0}$ $+^{0.0}$ $+^{0.0}$ $+^{0.0}$ $+^{0.0}$ $+^{0.0}$ $+^{0.0}$ $+^{0.0}$ $+^{0.0}$ $+^{0.0}$ $+^{0.0}$ $+^{0.0}$ $+^{0.0}$ $+^{0.0}$ $+^{0.0}$ $+^{0.0}$ $+^{0.0}$ $+^{0.0}$ $+^{0.0}$ $+^{0.0}$ $+^{0.0}$ $+^{0.0}$ $+^{0.0}$ $+^{0.0}$ $+^{0.0}$ $+^{0.0}$ $+^{0.0}$ $+^{0.0}$ $+^{0.0}$ $+^{0.0}$ $+^{0.0}$ $+^{0.0}$ $+^{0.0}$ $+^{0.0}$ $+^{0.0}$ $+^{0.0}$ $+^{0.0}$ $+^{0.0}$ $+^{0.0}$ $+^{0.0}$ $+^{0.0}$ $+^{0.0}$ $+^{0.0}$ $+^{0.0}$ $+^{0.0}$ $+^{0.0}$ $+^{0.0}$ $+^{0.0}$ $+^{0.0}$ $+^{0.0}$ $+^{0.0}$ $+^{0.0}$ $+^{0.0}$ $+^{0.0}$ $+^{0.0}$ $+^{0.0}$ $+^{0.0}$ $+^{0.0}$ $+^{0.0}$ $+^{0.0}$ $+^{0.0}$ $+^{0.0}$ $+^{0.0}$ $+^{0.0}$ $+^{0.0}$ $+^{0.0}$ $+^{0.0}$ $+^{0$