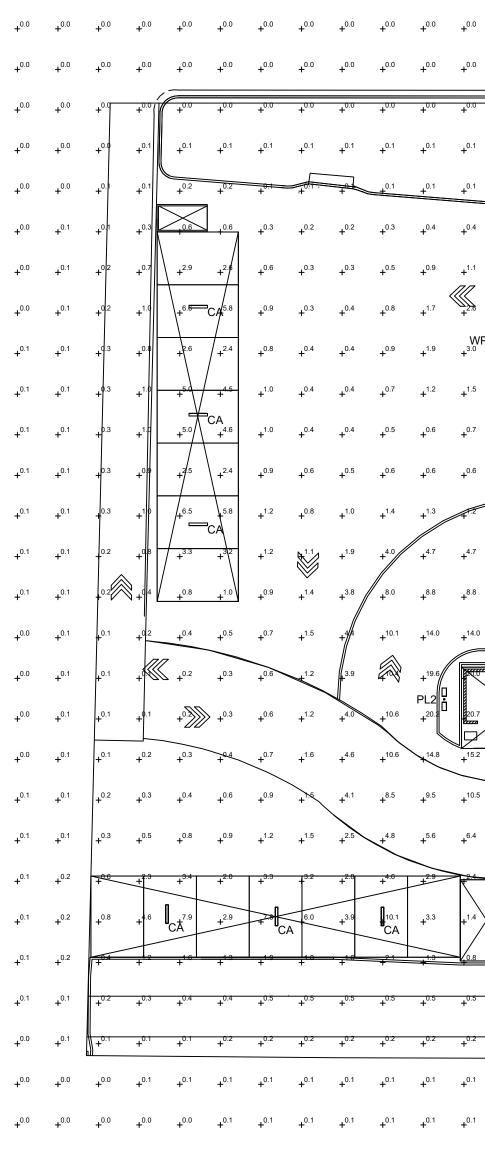

LAWN

| Schedule |       |        |     |                   |                                |                                                       |
|----------|-------|--------|-----|-------------------|--------------------------------|-------------------------------------------------------|
| Symbol   | Label | Height | QTY | Manufacturer      | Catalog                        | Description                                           |
| Ļ        | PL    | 18     | 2   | Lithonia Lighting | KAX2 LED P1 30K R4<br>MVOLT    | KAX AREA SERIES SIZE<br>PACKAGE 1, 3000 K, TYF        |
|          | CA    | 10     | 15  | Lithonia Lighting | VAP 4000LM FST WD<br>35K 90CRI | VAP LED with BLT Gen 2                                |
| 0<br>0   | PL2   | 18     | 2   | Lithonia Lighting | KAX2 LED P1 30K R4<br>MVOLT    | KAX AREA SERIES SIZE<br>PACKAGE 1, 3000 K, TYP        |
|          | WP    | 18     | 2   | Lithonia Lighting | WST LED P2 30K VF<br>HVOLT     | WST LED, Performance p<br>visual comfort forward thro |

# **1** SITE PHOTOMETRIC PLAN

SCALE : 1/2"-1'-0"

#### Number Lamp Lamps Output LLF Input Power +0.0 +<sup>0.0</sup> +<sup>0.0</sup> IZE 2, PERFORMANCE TYPE 4, 120-277V 25353 0.9 200 1 $+^{0.0}$ $+^{0.0}$ $+^{0.0}$ $+^{0.0}$ $+^{0.0}$ $+^{0.0}$ $+^{0.0}$ $+^{0.0}$ $+^{0.0}$ $+^{0.0}$ $+^{0.0}$ $+^{0.0}$ 1 3277 1 32.9 2 Boards $+^{0.0}$ $+^{0.0}$ $+^{0.0}$ $+^{0.0}$ $+^{0.0}$ $+^{0.0}$ +0.0 +0.0 $+^{0.0}$ $+^{0.0}$ $+^{0.0}$ $+^{0.0}$ $+^{0.0}$ IZE 2, PERFORMANCE TYPE 4, 120-277V 25353 0.9 400 1 +<sup>0.1</sup> +<sup>0.1</sup> +<sup>0.0</sup> +<sup>0.0</sup> +0.0 +0.0 +<sup>0.0</sup> +<sup>0.0</sup> +0.1 $+^{0.1}$ $+^{0.1}$ $+^{0.0}$ ce package 2, 3000 K, throw, HVOLT 3236 0.92 31 1 +0.0 +0.0 $+^{0.1}$ $+^{0.2}$ +0.0 +0.0 $+^{0.2}$ $+^{0.1}$ $+^{0.1}$ $+^{0.0}$ $+^{0.0}$ $+^{0.0}$ $\pm^{0.1}$ - $\pm^{0.2}$ $+^{0.4}$ $+^{0.4}$ +0.1 +0.0 +0.1 +0.0 **\_\_**0.1 **\_\_**0. +0.0 +1.7 +<sup>0.2</sup> +<sup>0</sup> +0.0 +0.0 $+^{0.0}$ $+^{0.0}$ $+^{0.0}$ $+^{0.0}$ $+^{0.0}$ $+^{0.3}$ $+^{0.8}$ $+^{1.3}$ ⊥<sup>12.1</sup> 4.7 +<sup>0.0</sup> +<sup>0.1</sup> +0.2 +0.0 +0.0 // #./ $+^{0.0}$ $+^{0.0}$ $+^{0.0}$ $+^{0.0}$ $+^{0.1}$ $+^{0.1}$ $+^{0.3}$ $+^{0.6}$ +<sup>7.9</sup> +<sup>5.5</sup> \\_<sup>2.7</sup> +<sup>0.4</sup> $\underbrace{+}^{0.1} + \overset{0.1}{} + \overset{0.0}{} + \overset{0.1}{} + \overset{0.1}{} \underbrace{+}^{0.1} \vee \mathbf{A}[\overset{0}{]}] \top + \overset{0.4}{} \underbrace{+}^{0.9} + \overset{0.9}{} + \overset{0.9}{}$ +<sup>2.6</sup> +<sup>2.1</sup> $+^{0.4}$ $+^{0.2}$ $+^{1.1}$ $+^{0.7}$ $+^{0.8}$ $+^{0.7}$ +0.6 +0.3 +0.2 +0.2 +0.3 +0.4 $+^{0.3}$ $+^{0.2}$ $+^{0.5}$ $+^{0.4}$ $+^{0.4}$ $+^{0.4}$ $+^{0.4}$ $+^{0.6}$ $+^{0.3}$ +0.2 1.5 +1.2 1 +<sup>0.9</sup> +<sup>0.3</sup> +<sup>0.4</sup> +<sup>0.8</sup> +<sup>1.7</sup> +<sup>2.6</sup> +0.9 +0.5 +0.3 +0.3 +0.2 +0.2 +0.1+0.2 +0 +<sup>0.8</sup> +<sup>0.4</sup> +0.6 WP +<sup>3.8</sup> $+^{2.4}$ $+^{1.5}$ $+^{0.7}$ +<sup>0.2</sup> +<sup>0.2</sup> $+^{1.0}$ $+^{0.4}$ $+^{0.4}$ $+^{1.0}$ $+^{0.4}$ $+^{0.4}$ $+^{0.5}$ +<sup>1.4</sup> Ŕ +0.6 +<sup>0.2</sup> $+^{0.9}$ $+^{0.7}$ $+^{0.5}$ $+^{0.4}$ $+^{0.5}$ $+^{1.2}$ $+^{0.8}$ $+^{1.0}$ +<sup>1.4</sup> **—** +<sup>1.1</sup> +<sup>1.9</sup> +<sup>10.2</sup> P +<sup>1.3</sup> +<sup>1.1</sup> +1.2 $+^{0.9}$ $+^{0.6}$ $+^{0.4}$ $+^{0.1}$ $+^{0.1}$ +<sup>0.1</sup> +<sup>0.0</sup> + ... + $+^{0.4}$ $+^{0.5}$ $+^{0.2}$ $+^{0.1}$ $+^{0.1}$ $+^{0.1}$ $+^{0.4}$ $+^{0.4}$ $+^{0.0}$ $+^{0.0}$ $+^{0.0}$ $+^{0.0}$ $+^{0.0}$ + + + \* \* +``' +"." +0. $+^{0.2}$ $+^{0.2}$ $+^{0.1}$ $+^{0.1}$ $+^{0.1}$ $+^{0.1}$ $+^{0.1}$ $+^{0.1}$ $+^{0.1}$ $+^{0.1}$ $+^{0.1}$ $+^{0.1}$ $+^{0.0}$ $+^{0.0}$ $+^{0.0}$ $+^{0.0}$ $+^{0.0}$ $+^{0.0}$ $+^{0.0}$ $+^{0.1}$ $+^{0.1}$ $+^{0.1}$ $+^{0.1}$ $+^{0.1}$ $+^{0.1}$ $+^{0.1}$ $+^{0.1}$ $+^{0.1}$ $+^{0.1}$ $+^{0.1}$ $+^{0.1}$ $+^{0.1}$ $+^{0.1}$ $+^{0.1}$ $+^{0.1}$ $+^{0.1}$ $+^{0.1}$ $+^{0.1}$ $+^{0.1}$ $+^{0.1}$ $+^{0.1}$ $+^{0.1}$ $+^{0.0}$ $+^{0.0}$ $+^{0.0}$ $+^{0.0}$ $+^{0.0}$ $+^{0.0}$ $+^{0.0}$ $+^{0.0}$ $+^{0.0}$ $+^{0.0}$ $+^{0.0}$ $+^{0.0}$ $+^{0.0}$ $+^{0.0}$ $+^{0.0}$ $+^{0.0}$ $+^{0.0}$ $+^{0.0}$ $+^{0.0}$ $+^{0.0}$ $+^{0.0}$ $+^{0.0}$ $+^{0.0}$ $+^{0.0}$ $+^{0.0}$ $+^{0.0}$ $+^{0.0}$ $+^{0.0}$ $+^{0.0}$ $+^{0.0}$ $+^{0.0}$ $+^{0.0}$ $+^{0.0}$ $+^{0.0}$ $+^{0.0}$ $+^{0.0}$ $+^{0.0}$ $+^{0.0}$ $+^{0.0}$ $+^{0.0}$ $+^{0.0}$ $+^{0.0}$ $+^{0.0}$ $+^{0.0}$ $+^{0.0}$ $+^{0.0}$ $+^{0.0}$ $+^{0.0}$ $+^{0.0}$ $+^{0.0}$ $+^{0.0}$ $+^{0.0}$ $+^{0.0}$ $+^{0.0}$ $+^{0.0}$ $+^{0.0}$ $+^{0.0}$ $+^{0.0}$ $+^{0.0}$ $+^{0.0}$ $+^{0.0}$ $+^{0.0}$ $+^{0.0}$ $+^{0.0}$ $+^{0.0}$ $+^{0.0}$ $+^{0.0}$ $+^{0.0}$ $+^{0.0}$ $+^{0.0}$ $+^{0.0}$ $+^{0.0}$ $+^{0.0}$ $+^{0.0}$ $+^{0.0}$ $+^{0.0}$ $+^{0.0}$ $+^{0.0}$ $+^{0.0}$ $+^{0.0}$ $+^{0.0}$ $+^{0.0}$ $+^{0.0}$ $+^{0.0}$ $+^{0.0}$ $+^{0.0}$ $+^{0.0}$ $+^{0.0}$ $+^{0.0}$ $+^{0.0}$ $+^{0.0}$ $+^{0.0}$ $+^{0.0}$ $+^{0.0}$ $+^{0.0}$ $+^{0.0}$ $+^{0.0}$ $+^{0.0}$ $+^{0.0}$ $+^{0.0}$ $+^{0.0}$ $+^{0.0}$ $+^{0.0}$ $+^{0.0}$ $+^{0.0}$ $+^{0.0}$ $+^{0.0}$ $+^{0.0}$ $+^{0.0}$ $+^{0.0}$ $+^{0.0}$ $+^{0.0}$ $+^{0.0}$ $+^{0.0}$ $+^{0.0}$ $+^{0.0}$ $+^{0.0}$ $+^{0.0}$ $+^{0.0}$ $+^{0.0}$ $+^{0.0}$ $+^{0.0}$ $+^{0.0}$ $+^{0.0}$ $+^{0.0}$ $+^{0.0}$ $+^{0.0}$ $+^{0.0}$ $+^{0.0}$ $+^{0.0}$ $+^{0.0}$ $+^{0.0}$ $+^{0.0}$ $+^{0.0}$ $+^{0.0}$ $+^{0.0}$ $+^{0.0}$ $+^{0.0}$ $+^{0.0}$ $+^{0.0}$ $+^{0.0}$ $+^{0.0}$ $+^{0.0}$ $+^{0.0}$ $+^{0.0}$ $+^{0.0}$ $+^{0.0}$ $+^{0.0}$ $+^{0.0}$ $+^{0.0}$ $+^{0.0}$ $+^{0.0}$ $+^{0.0}$ $+^{0.0}$ $+^{0.0}$ $+^{0.0}$ $+^{0.0}$ $+^{0.0}$ $+^{0.0}$ $+^{0.0}$ $+^{0.0}$ $+^{0.0}$ $+^{0.0}$ $+^{0.0}$ $+^{0.0}$ $+^{0.0}$ $+^{0.0}$ $+^{0.0}$ $+^{0.0}$ $+^{0.0}$ $+^{0.0}$ $+^{0.0}$ $+^{0.0}$ $+^{0.0}$ $+^{0.0}$ $+^{0.0}$ $+^{0.0}$ $+^{0$

LAWN

| Schedule |       |        |     |                   |                                |                                                       |  |
|----------|-------|--------|-----|-------------------|--------------------------------|-------------------------------------------------------|--|
| Symbol   | Label | Height | QTY | Manufacturer      | Catalog                        | Description                                           |  |
| Ļ        | PL    | 18     | 2   | Lithonia Lighting | KAX2 LED P1 30K R4<br>MVOLT    | KAX AREA SERIES SIZE<br>PACKAGE 1, 3000 K, TYF        |  |
|          | CA    | 10     | 15  | Lithonia Lighting | VAP 4000LM FST WD<br>35K 90CRI | VAP LED with BLT Gen 2                                |  |
| 0<br>0   | PL2   | 18     | 2   | Lithonia Lighting | KAX2 LED P1 30K R4<br>MVOLT    | KAX AREA SERIES SIZE<br>PACKAGE 1, 3000 K, TYP        |  |
|          | WP    | 18     | 2   | Lithonia Lighting | WST LED P2 30K VF<br>HVOLT     | WST LED, Performance p<br>visual comfort forward thro |  |