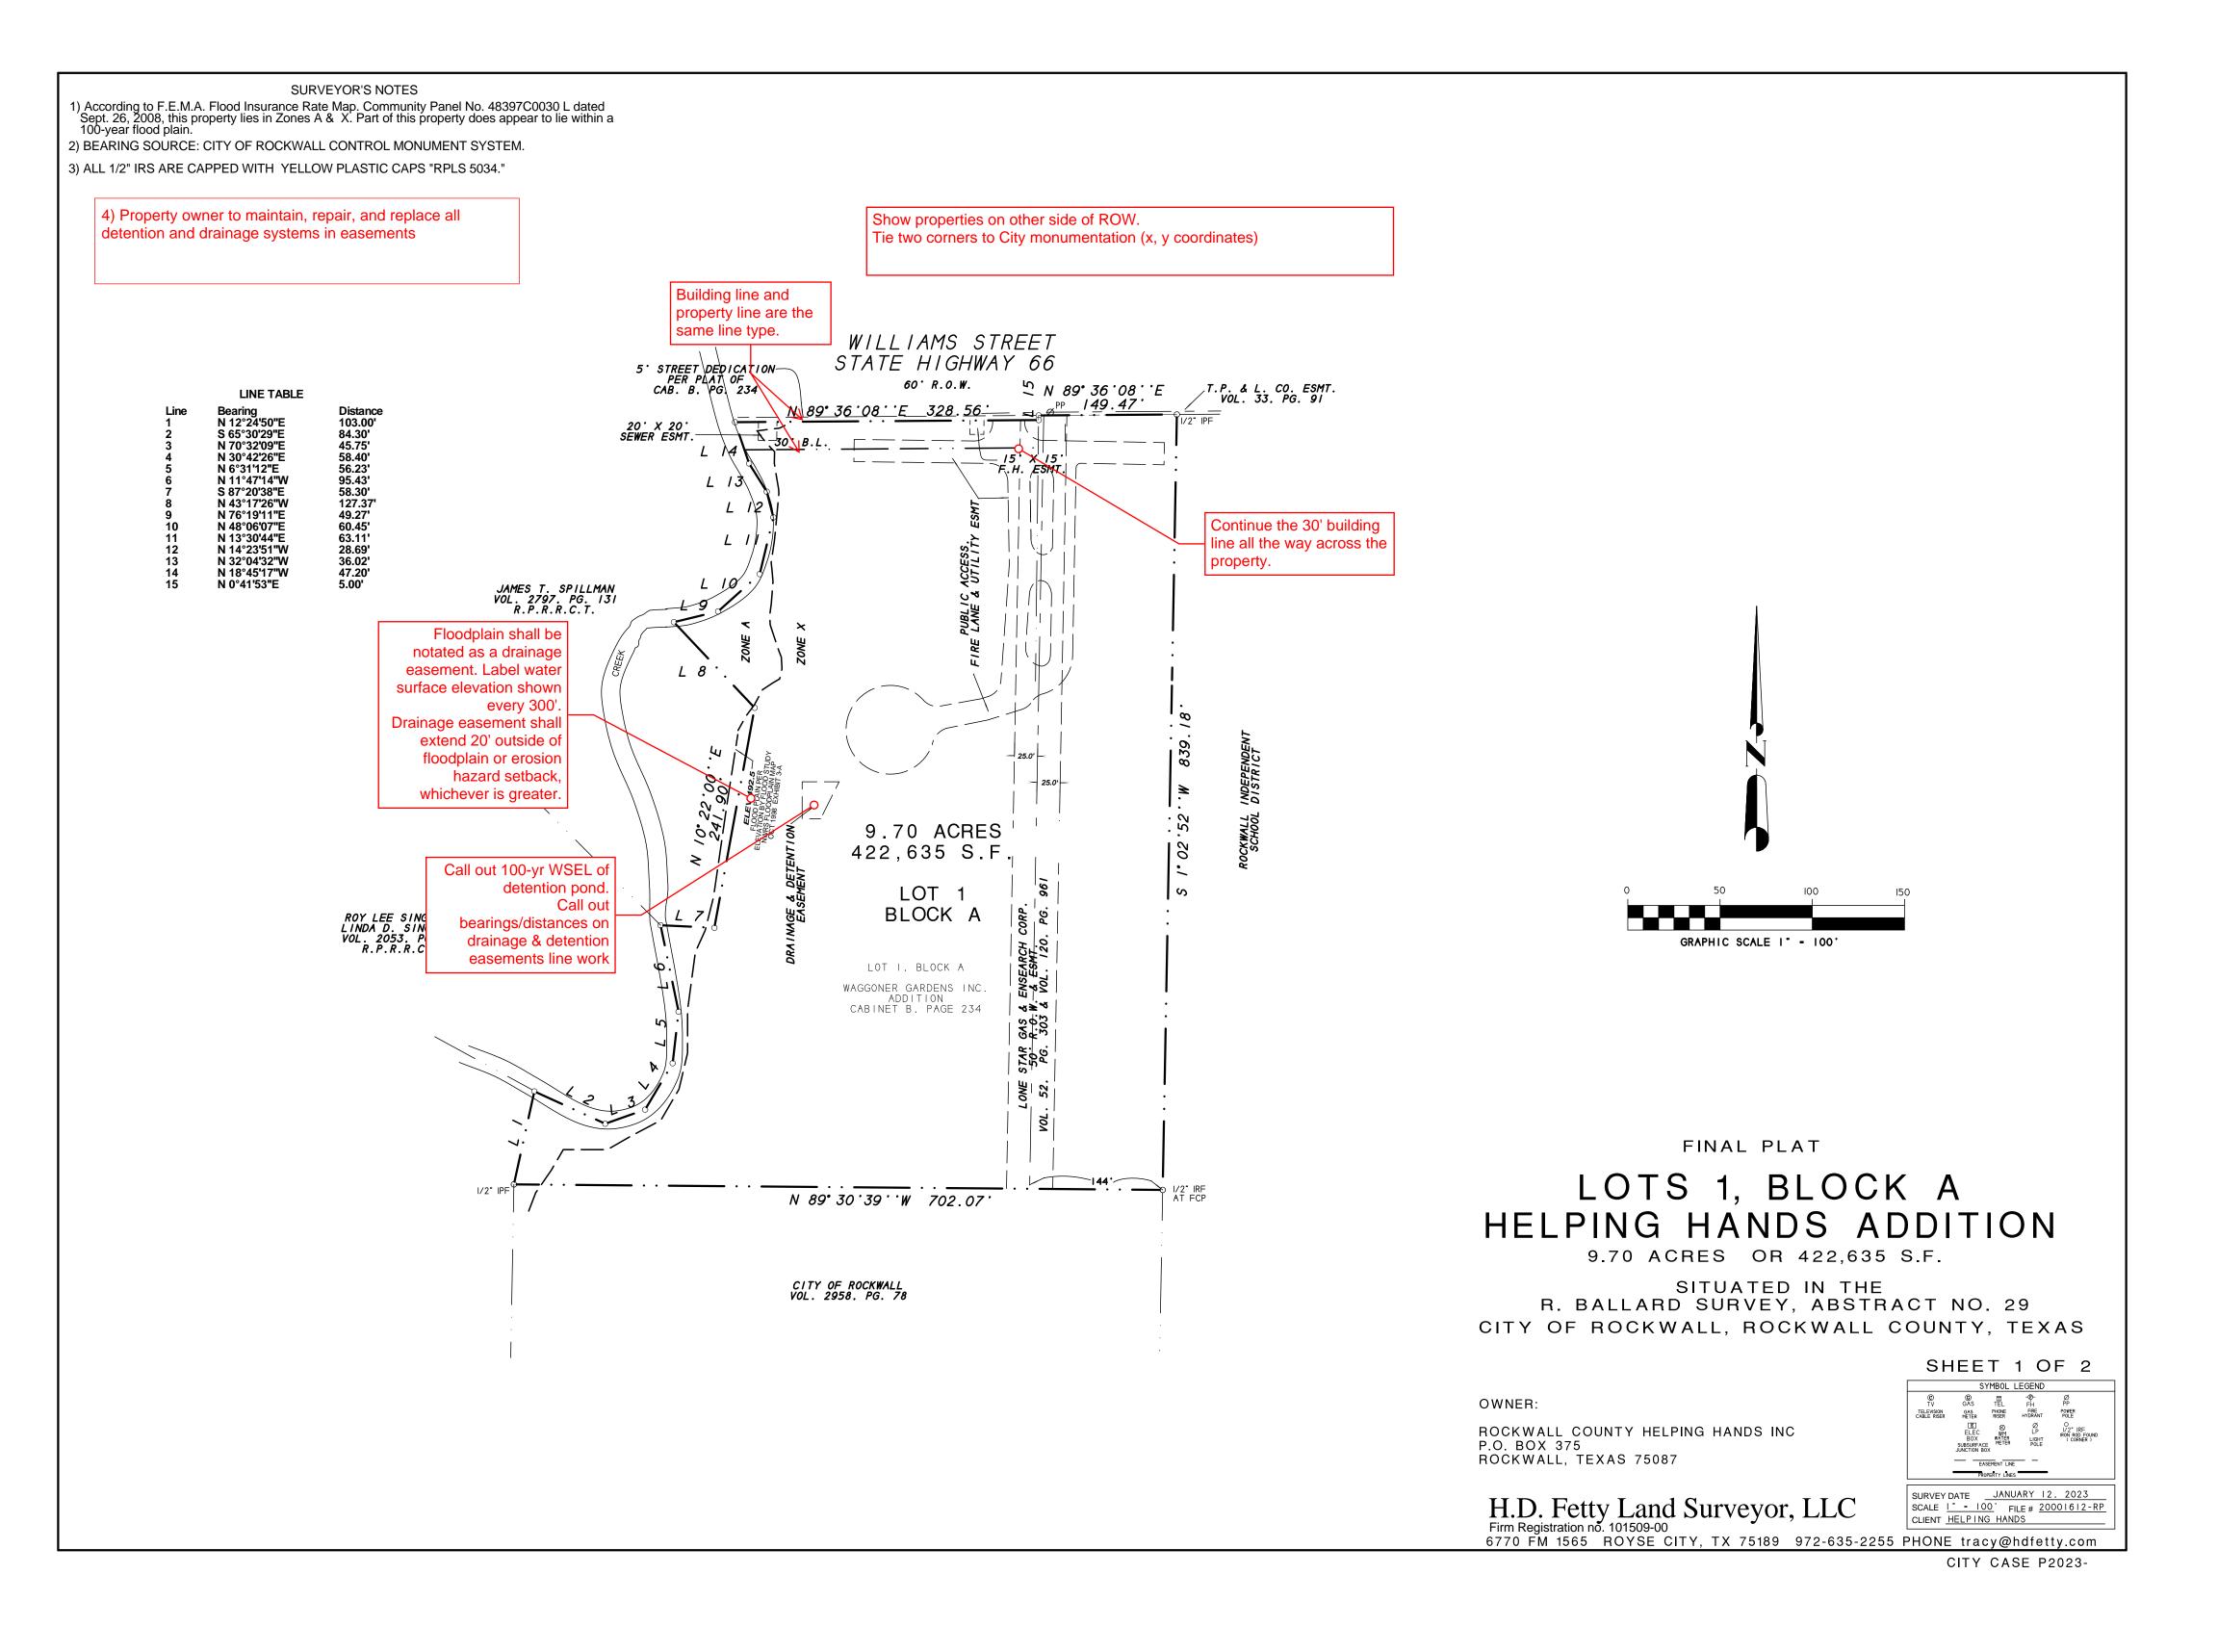

## CASE COVER SHEET

City of Rockwall Planning and Zoning Department 385 S. Goliad Street Rockwall, Texas 75087

PLANNING & ZONING CASE NO.

**PLANNING & ZONING FEE** 

| PLATTING APPLICATION<br>MASTER PLAT<br>PRELIMINARY PLAT<br>FINAL PLAT<br>REPLAT<br>AMENDING OR MINOR PLAT<br>PLAT REINSTATEMENT REQUEST<br>SITE PLAN APPLICATION<br>SITE PLAN<br>AMENDED SITE PLAN/ELEVATIONS/LANDSCAPING | ZONING APPLICATION<br>ZONING CHANGE<br>SPECIFIC USE PERMIT<br>PD DEVELOPMENT PLAN<br>OTHER APPLICATION<br>TREE REMOVAL<br>VARIANCE REQUEST/SPECIAL EXCEPTIONS |
|---------------------------------------------------------------------------------------------------------------------------------------------------------------------------------------------------------------------------|---------------------------------------------------------------------------------------------------------------------------------------------------------------|
|---------------------------------------------------------------------------------------------------------------------------------------------------------------------------------------------------------------------------|---------------------------------------------------------------------------------------------------------------------------------------------------------------|