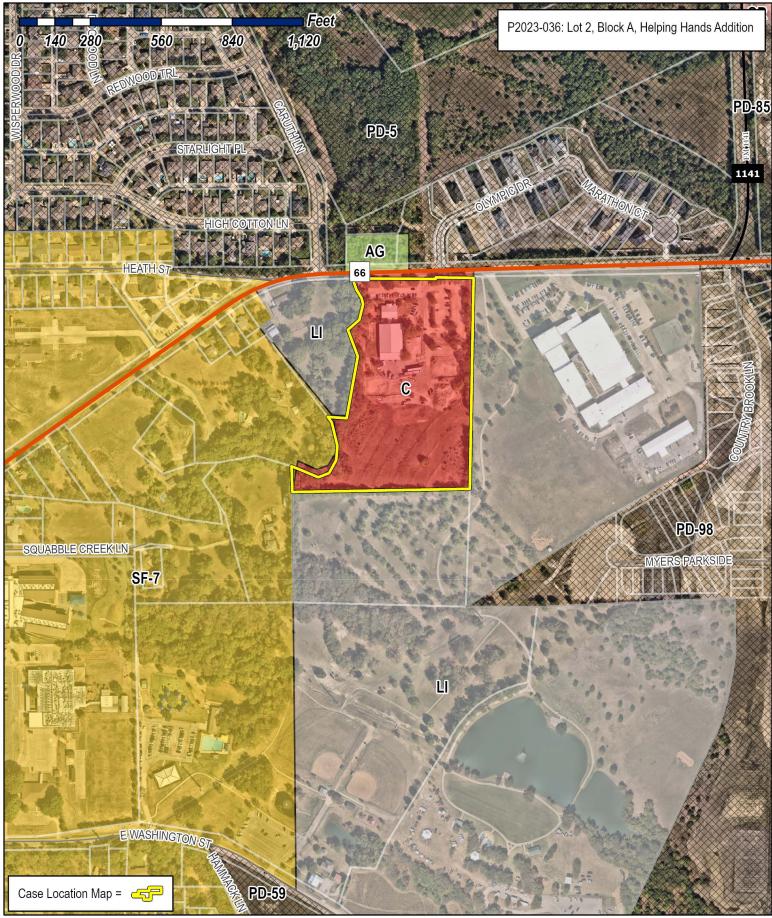

## CASE COVER SHEET

City of Rockwall Planning and Zoning Department 385 S. Goliad Street Rockwall, Texas 75087

PLANNING & ZONING CASE NO.

**PLANNING & ZONING FEE** 

| PLATTING APPLICATION<br>MASTER PLAT<br>PRELIMINARY PLAT<br>FINAL PLAT<br>REPLAT<br>AMENDING OR MINOR PLAT<br>PLAT REINSTATEMENT REQUEST<br>SITE PLAN APPLICATION<br>SITE PLAN<br>AMENDED SITE PLAN/ELEVATIONS/LANDSCAPING | ZONING APPLICATION<br>ZONING CHANGE<br>SPECIFIC USE PERMIT<br>PD DEVELOPMENT PLAN<br>OTHER APPLICATION<br>TREE REMOVAL<br>VARIANCE REQUEST/SPECIAL EXCEPTIONS |
|---------------------------------------------------------------------------------------------------------------------------------------------------------------------------------------------------------------------------|---------------------------------------------------------------------------------------------------------------------------------------------------------------|
|---------------------------------------------------------------------------------------------------------------------------------------------------------------------------------------------------------------------------|---------------------------------------------------------------------------------------------------------------------------------------------------------------|