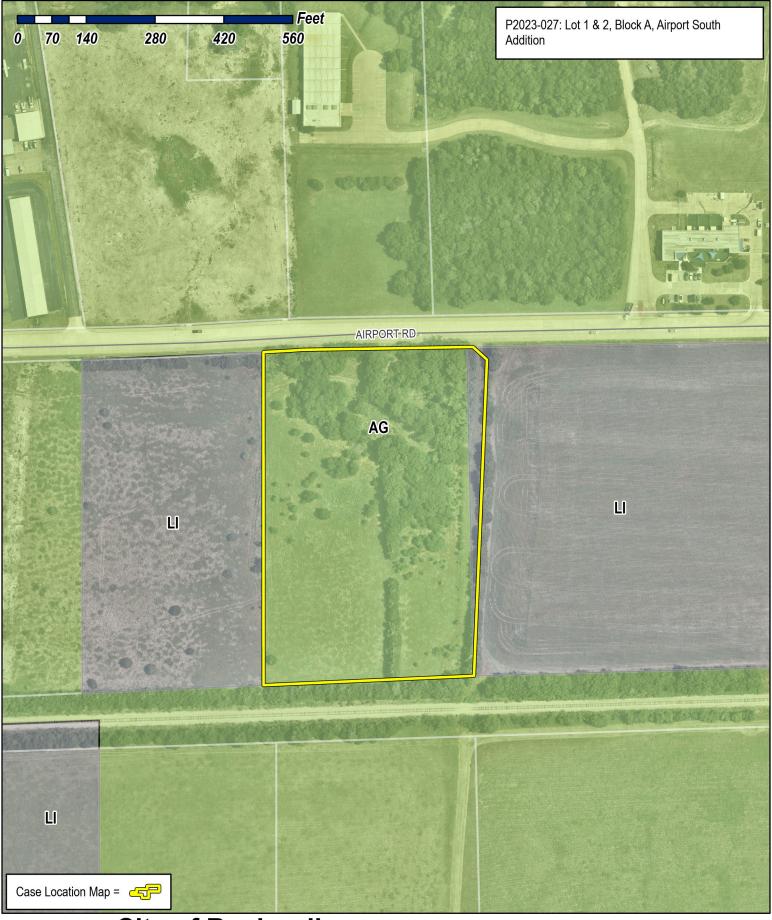

**CASE NUMBER:** P2023-027; Final Plat for Lots 1 & 2, Block A, Airport South Addition

### **SUMMARY**

Consider a request by Ariana Kistner of Meals on Wheels Senior Services of Rockwall and Christopher Touoboun for the approval of a *Final Plat* for Lots 1 & 2, Block A, Airport South Addition being a 6.21-acre tract of land identified as a portion of Tract 4 and all of Tract 2 of the D Harr. Survey, Abstract No. 102, City of Rockwall, Rockwall County, Texas, zoned Light Industrial (LI) District, situated within the Airport Overlay (AP OV) District, addressed as 1780 Airport Road, and take any action necessary.

### **PLAT INFORMATION**

- ☐ The applicant is requesting approval of a *Final Plat* on a 6.21-acre parcel of land (*i.e.* a portion of Tract 4 and all of Tract 2 of the D. Harr Survey, Abstract No. 102) for the purpose of establishing two (2) non-residential lots (*i.e.* Lots 1 & 2, Block A, Airport South Addition).
- ☑ The subject property was annexed on March 16, 1998 by *Ordinance No. 98-10* [*i.e. Case No. A1998-001*]. At the time of annexation, the subject property was zoned Agricultural (AG) District. On August 7, 2023, the City Council approved *Ordinance No. 23-41* [*i.e. Case No. Z2023-030*] to allow a zoning change from Agricultural (AG) District to Light Industrial (LI) District on the subject property.
- ☑ The surveyor has completed the majority of the technical revisions requested by staff, and this <u>Final Plat</u> -- conforming to the requirements for plats as stipulated by the Subdivision Ordinance in the Municipal Code of Ordinances -- is recommended for conditional approval pending the completion of final technical modifications and submittal requirements.
- ☑ Conditional approval of this *Final Plat* by the City Council shall constitute approval subject to the conditions stipulated in the *Conditions of Approval* section below.
- ☑ With the exception of the items listed in the *Conditions of Approval* section of this case memo, this plat is in substantial compliance with the requirements of the *Subdivision Ordinance* in the Municipal Code of Ordinances.

# City of Rockwall Planning & Zoning Department 385 S. Goliad Street Rockwall, Texas 75087

(P): (972) 771-7745 (W): www.rockwall.com

The City of Rockwall GIS maps are continually under development and therefore subject to change without notice. While we endeavor to provide timely and accurate information, we make no guarantees. The City of Rockwall makes no warranty, express or implied, including warranties of merchantability and fitness for a particular purpose. Use of the information is the sole responsibility of the user.