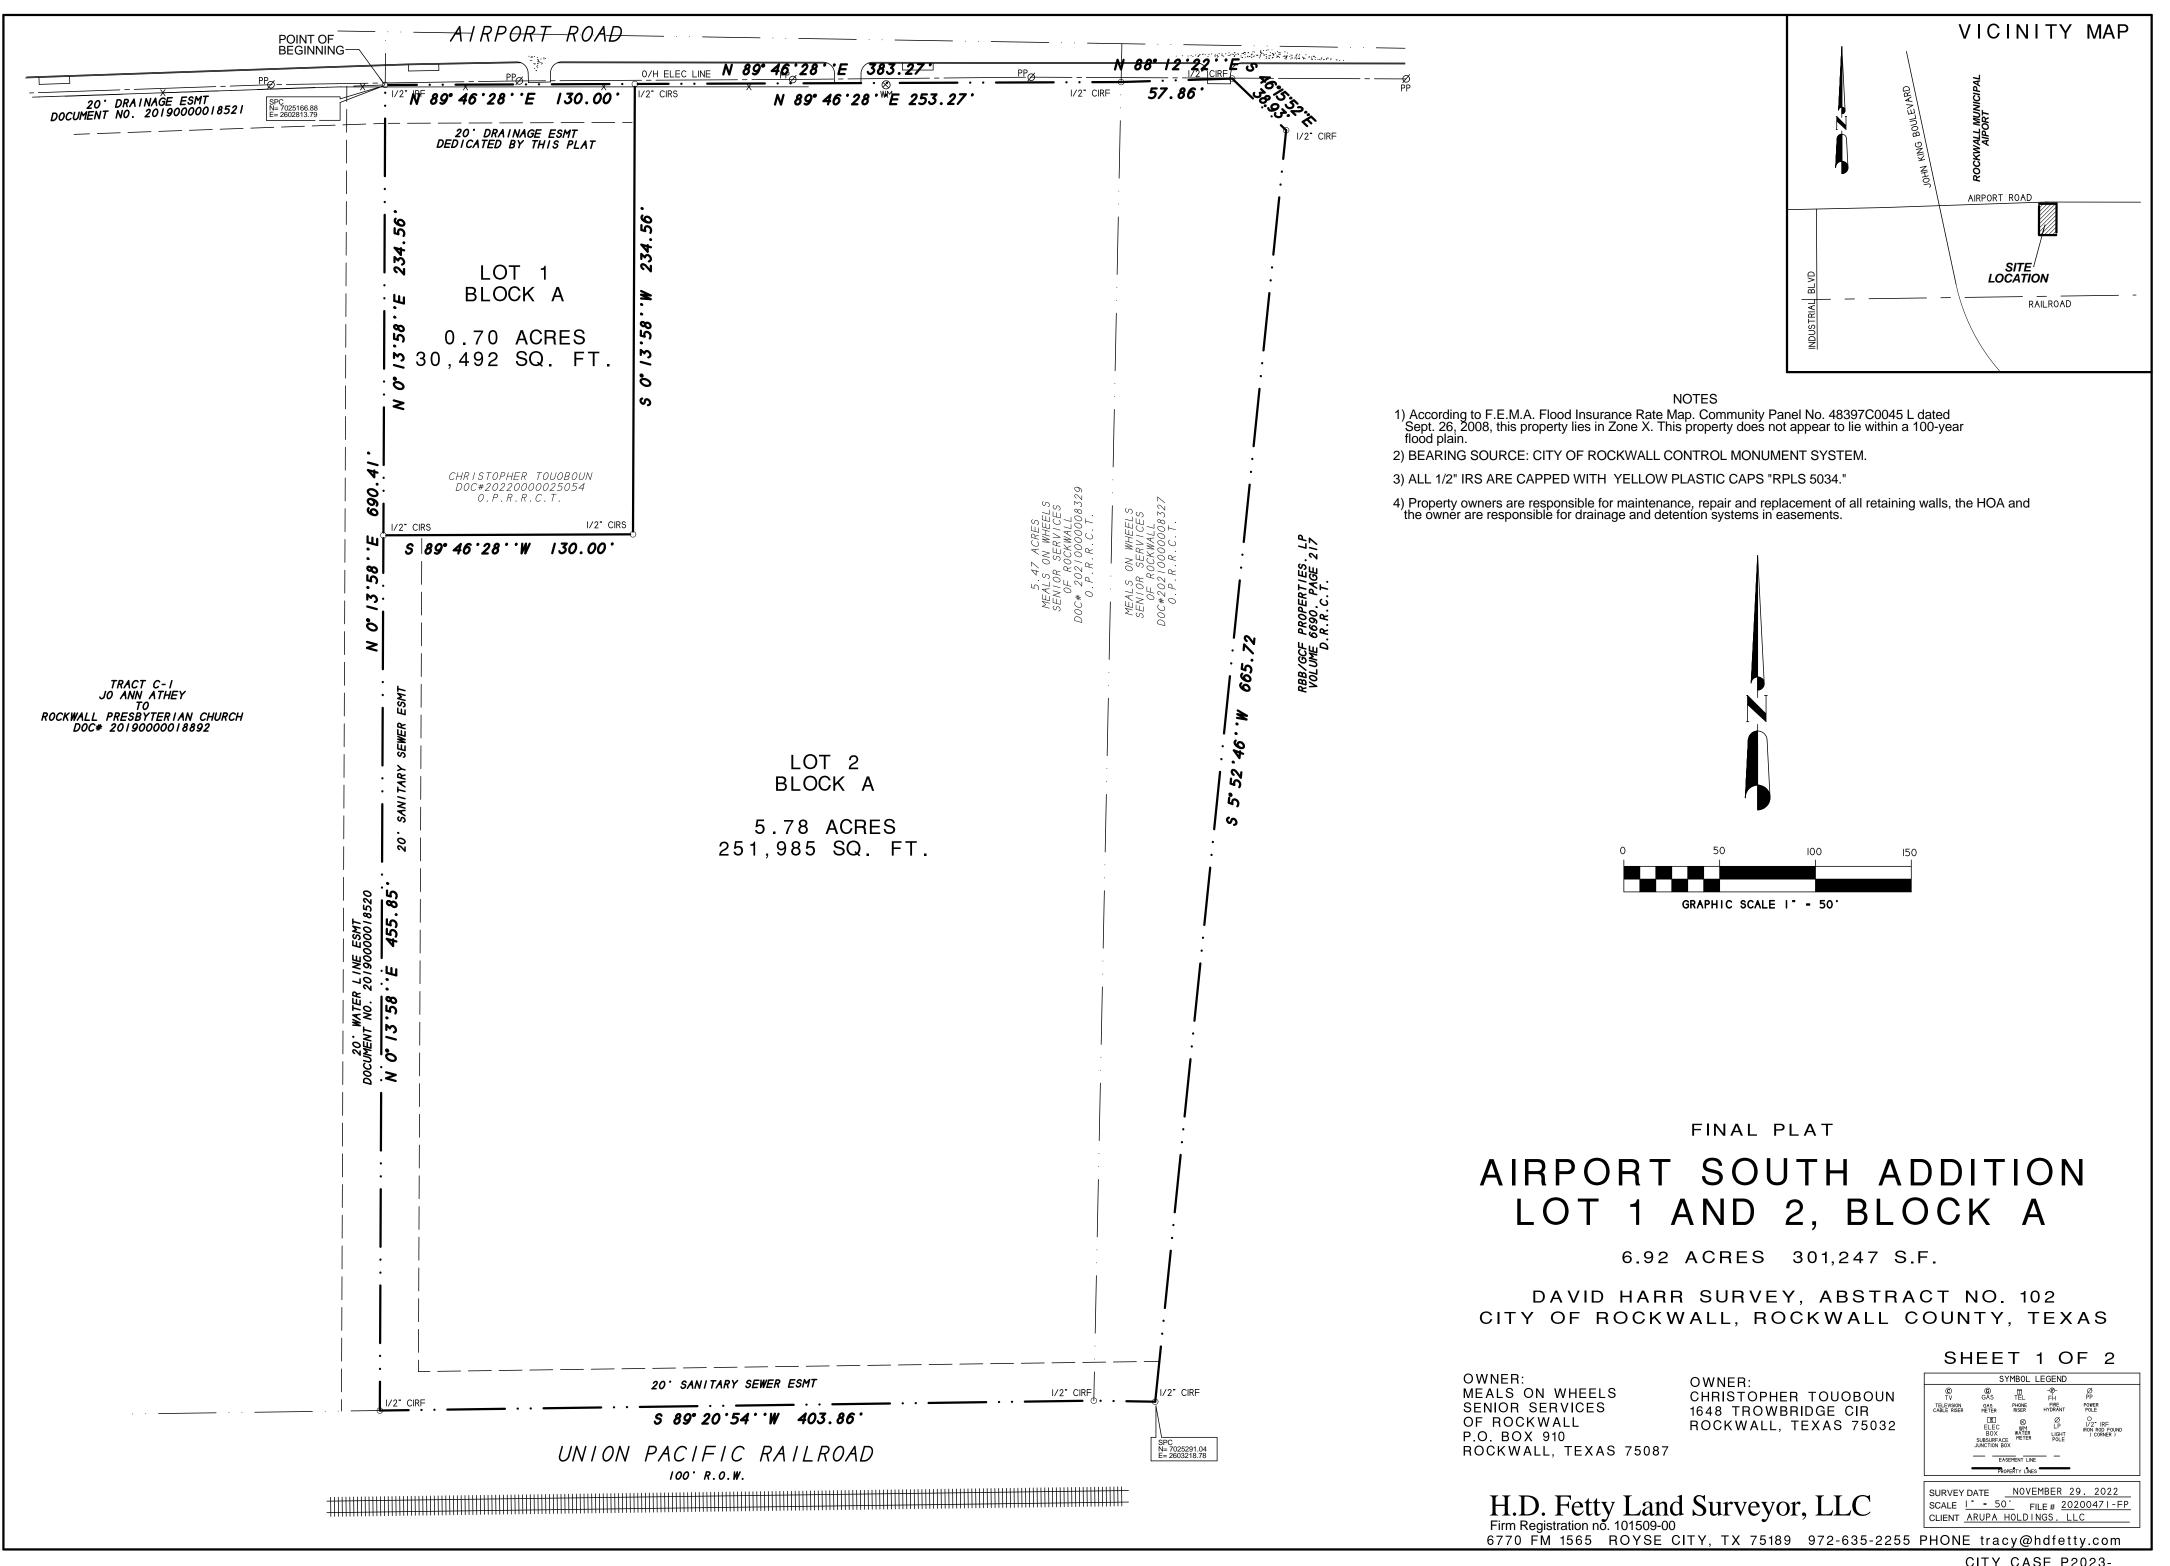

DEVELOPMENT APPLICATION • CITY OF ROCKWALL • 385 SOUTH GOLIAD STREET • ROCKWALL, TX 75087 • [P] (972) 771-7745

WHEREAS CHRISTOPHER TOUOBOUN and MEALS ON WHEELS SENIOR SERVICES OF ROCKWALL, COUNTY, BEING THE OWNER OF A TRACT OF land in the County of Rockwall, State of Texas, said tract being described as follows:

All that certain lot, tract or parcel of land situated in the DAVID HARR SURVEY, ABSTRACT NO. 102, City of Rockwall, Rockwall County, Texas, and being a part of Tract D-1 described in a deed to Jackie Ray Athey, as recorded in Volume 4875, Page 140 of the Official Public Records of Rockwall County, Texas, and being the same tract of land as described in a Warranty deed from Arupa Holdings, LLC to Christopher Touoboun, as recorded in Document no. 20220000025054 of the Official Public Records of Rockwall County, Texas and the same tract as described in a Warranty deed to Meals on Wheels Senior Services of Rockwall County, as recorded in Document no. 20210000014426 and Document no. 2021000003827 of the Official Public Records of Rockwall County, Texas, and being more particularly described as follows: Rockwall County, Texas, and being more particularly described as follows:

BEGINNING at a 1/2" iron rod found for corner at the intersection of the west boundary line of said Tract D-1, with the south line of Airport Road, said point also being in the east boundary of a tract of land as described in a Warranty deed to Rockwall Presbyterian Church, dated October 23, 2019 and being recorded in Document number 20190000018892 of the Official Public Records of Rockwall County, Texas;

THENCE N. 89 deg 46 min. 28 sec. E. along the south line of Airport Road, a distance of 383.27 feet to a

THENCE N. 88 deg. 12 min. 22 sec. E. a distance of 57.86 feet to a 1/2" iron rod found for corner;

THENCE S. 05 deg. 52 min. 46 sec. W. a distance of 665.72 feet to a 1/2" iron rod found for corner in the north right-of-way of the Union Pacific Railroad:

THENCE S. 89 deg. 20 min. 54 sec. W. along said railroad right-of-way, a distance of 403.86 feet to a 1/2" iron rod found for corner;

THENCE N. 00 deg. 13 min. 58 sec. E. along the west boundary line of said tract, a distance of 690.41 feet to the POINT OF BEGINNING and containing 301,247 square feet or 6.92 acres of land.

NOW, THEREFORE, KNOW ALL MEN BY THESE PRESENTS:

### STATE OF TEXAS COUNTY OF ROCKWALL

We the undersigned owners of the land shown on this plat, and designated herein as AIRPORT SOUTH ADDITION, LOT 1 AND 2, BLOCK A, an Addition to the City of Rockwall, Texas, and whose name is subscribed hereto, hereby dedicate to the use of the public forever all streets, alleys, parks, water courses, drains, easements and public places thereon shown on the purpose and consideration therein expressed. If further certify that all other parties who have a mortgage or lien interest in AIRPORT SOUTH ADDITION, LOT 1 AND 2, BLOCK A have been notified and signed this plat.

# AIRPORT SOUTH ADDITION LOT 1 AND 2, BLOCK A

6.92 ACRES 301,247 S.F.

DAVID HARR SURVEY, ABSTRACT NO. 102 CITY OF ROCKWALL, ROCKWALL COUNTY, TEXAS

SHEET 2 OF 2

OWNER: OWNER: MEALS ON WHEELS CHRISTOPHER TOUOBOUN SENIOR SERVICES 1648 TROWBRIDGE CIR OF ROCKWALL COUNTY ROCKWALL, TEXAS 75032 P.O. BOX 910 ROCKWALL, TEXAS 75087