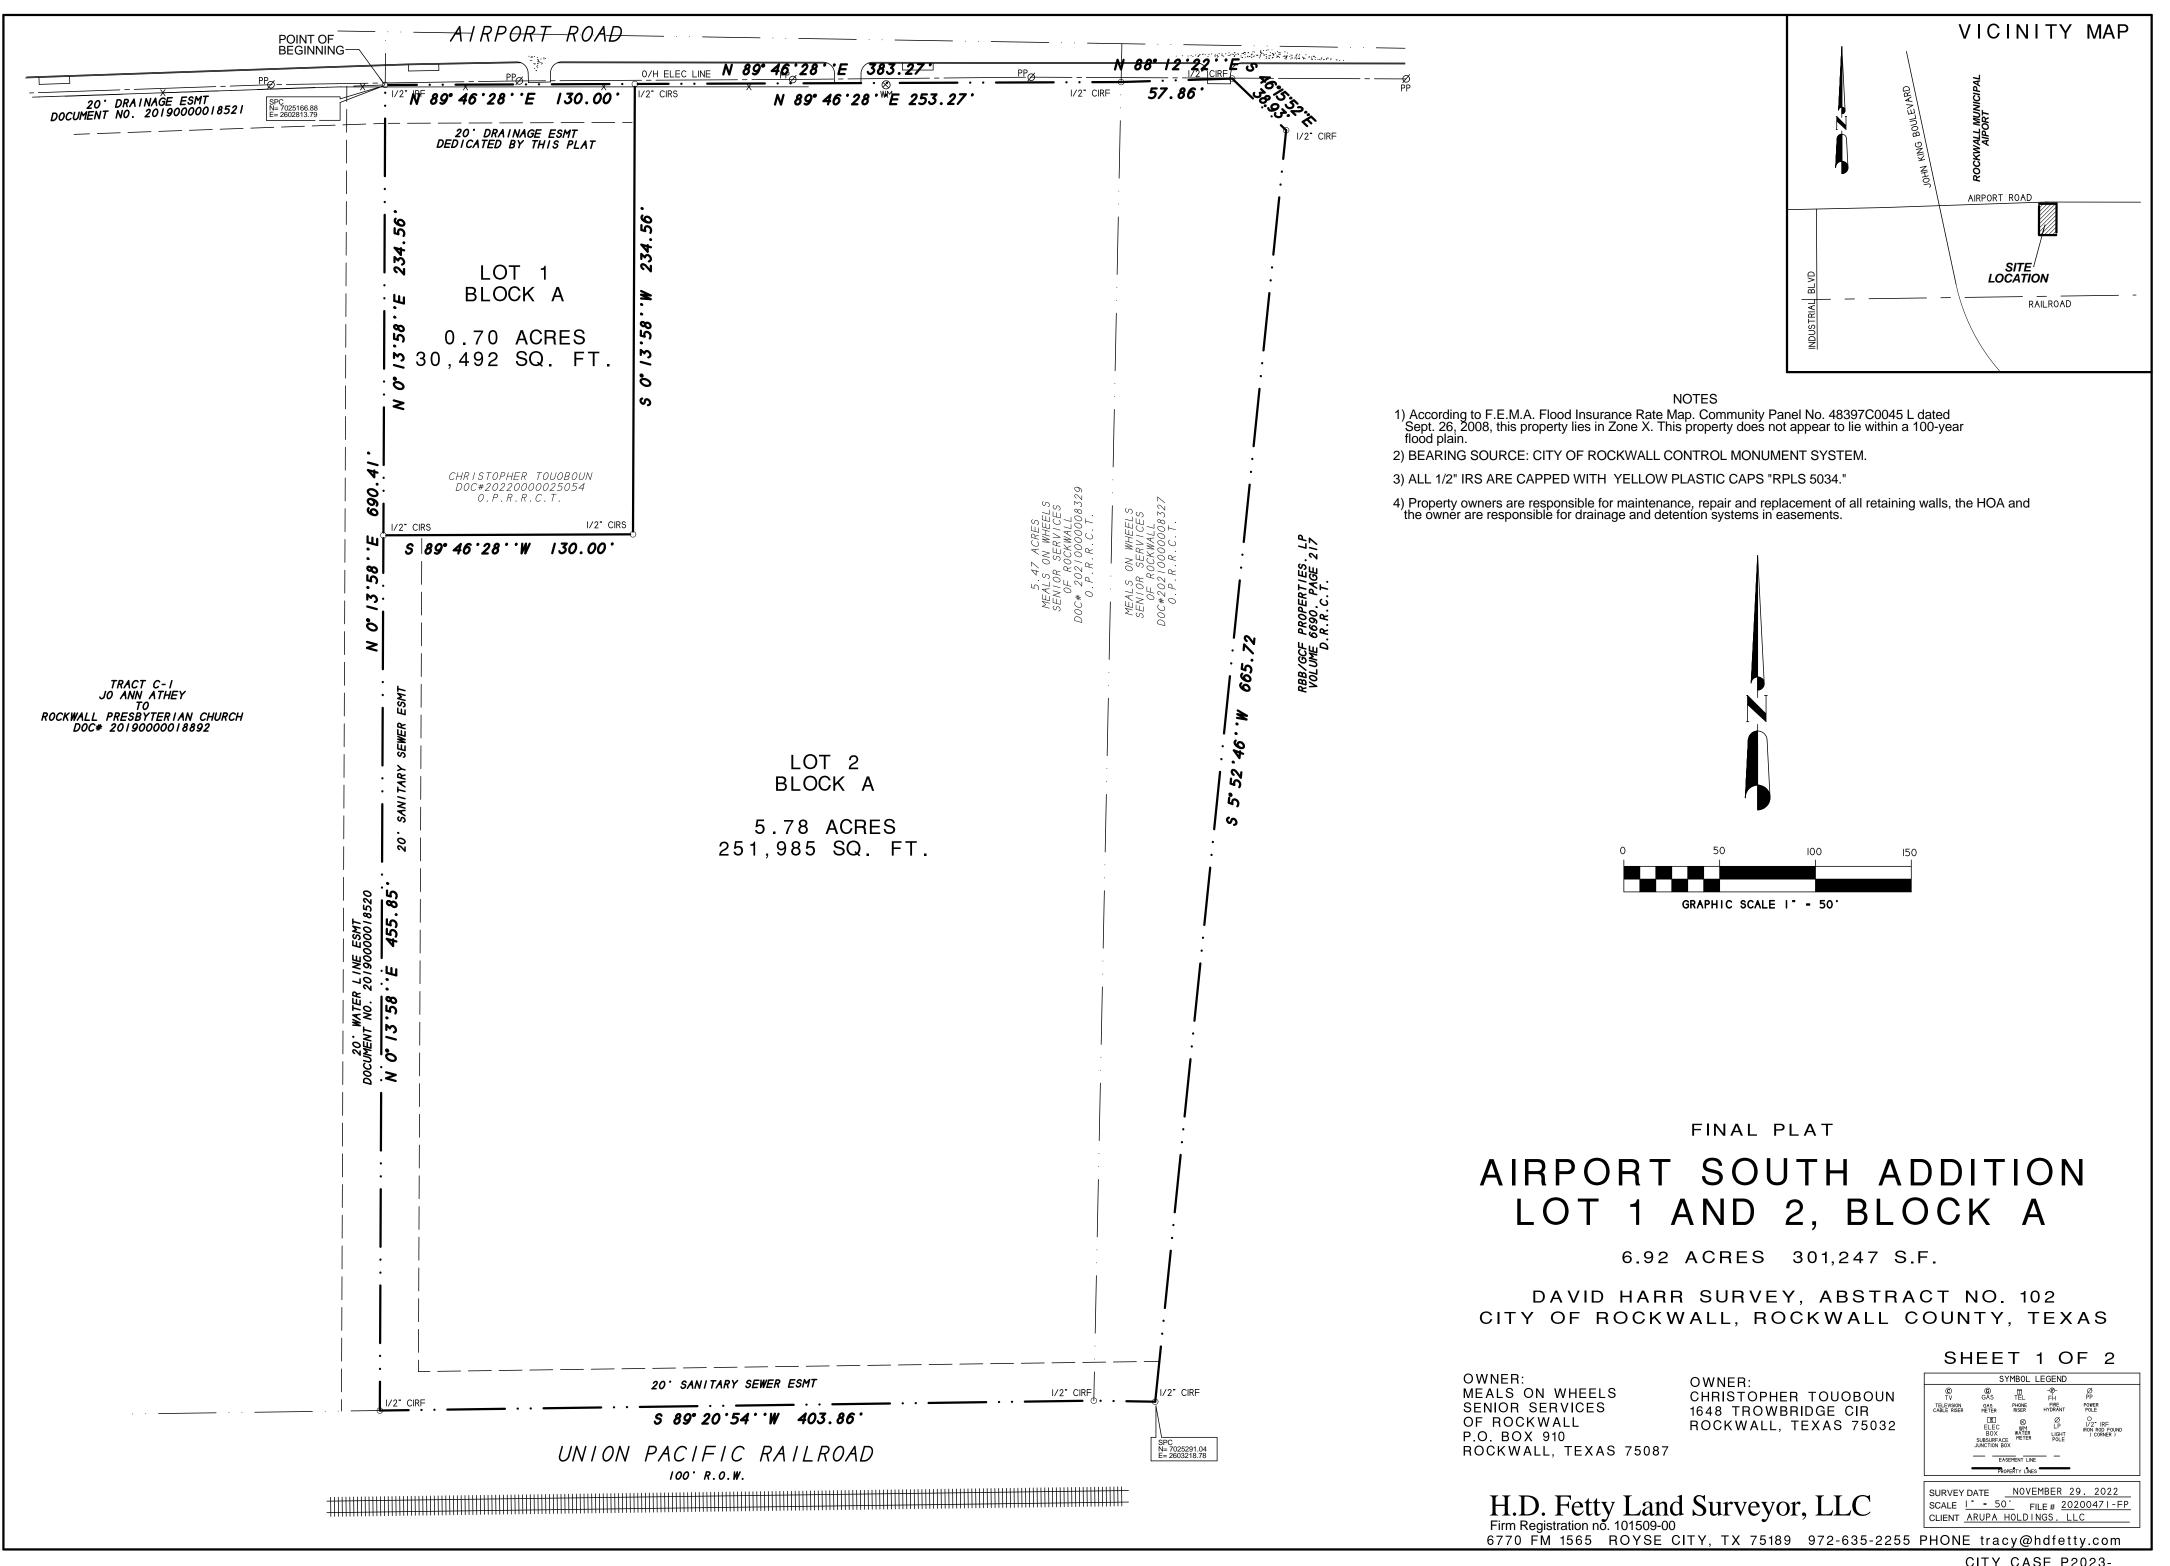

DEVELOPMENT APPLICATION • CITY OF ROCKWALL • 385 SOUTH GOLIAD STREET • ROCKWALL, TX 75087 • [P] (972) 771-7745

WHEREAS CHRISTOPHER TOUOBOUN and MEALS ON WHEELS SENIOR SERVICES OF ROCKWALL, COUNTY, BEING THE OWNER OF A TRACT OF land in the County of Rockwall, State of Texas, said tract being described as follows:

All that certain lot, tract or parcel of land situated in the DAVID HARR SURVEY, ABSTRACT NO. 102, City of Rockwall, Rockwall County, Texas, and being a part of Tract D-1 described in a deed to Jackie Ray Athey, as recorded in Volume 4875, Page 140 of the Official Public Records of Rockwall County, Texas, and being the same tract of land as described in a Warranty deed from Arupa Holdings, LLC to Christopher Touoboun, as recorded in Document no. 20220000025054 of the Official Public Records of Rockwall County, Texas and the same tract as described in a Warranty deed to Meals on Wheels Senior Services of Rockwall County, as recorded in Document no. 20210000014426 and Document no. 2021000003827 of the Official Public Records of Rockwall County, Texas, and being more particularly described as follows: Rockwall County, Texas, and being more particularly described as follows:

BEGINNING at a 1/2" iron rod found for corner at the intersection of the west boundary line of said Tract D-1, with the south line of Airport Road, said point also being in the east boundary of a tract of land as described in a Warranty deed to Rockwall Presbyterian Church, dated October 23, 2019 and being recorded in Document number 20190000018892 of the Official Public Records of Rockwall County, Texas;

THENCE N. 89 deg 46 min. 28 sec. E. along the south line of Airport Road, a distance of 383.27 feet to a

THENCE N. 88 deg. 12 min. 22 sec. E. a distance of 57.86 feet to a 1/2" iron rod found for corner;

THENCE S. 05 deg. 52 min. 46 sec. W. a distance of 665.72 feet to a 1/2" iron rod found for corner in the north right-of-way of the Union Pacific Railroad:

THENCE S. 89 deg. 20 min. 54 sec. W. along said railroad right-of-way, a distance of 403.86 feet to a 1/2" iron rod found for corner;

THENCE N. 00 deg. 13 min. 58 sec. E. along the west boundary line of said tract, a distance of 690.41 feet to the POINT OF BEGINNING and containing 301,247 square feet or 6.92 acres of land.

NOW, THEREFORE, KNOW ALL MEN BY THESE PRESENTS: