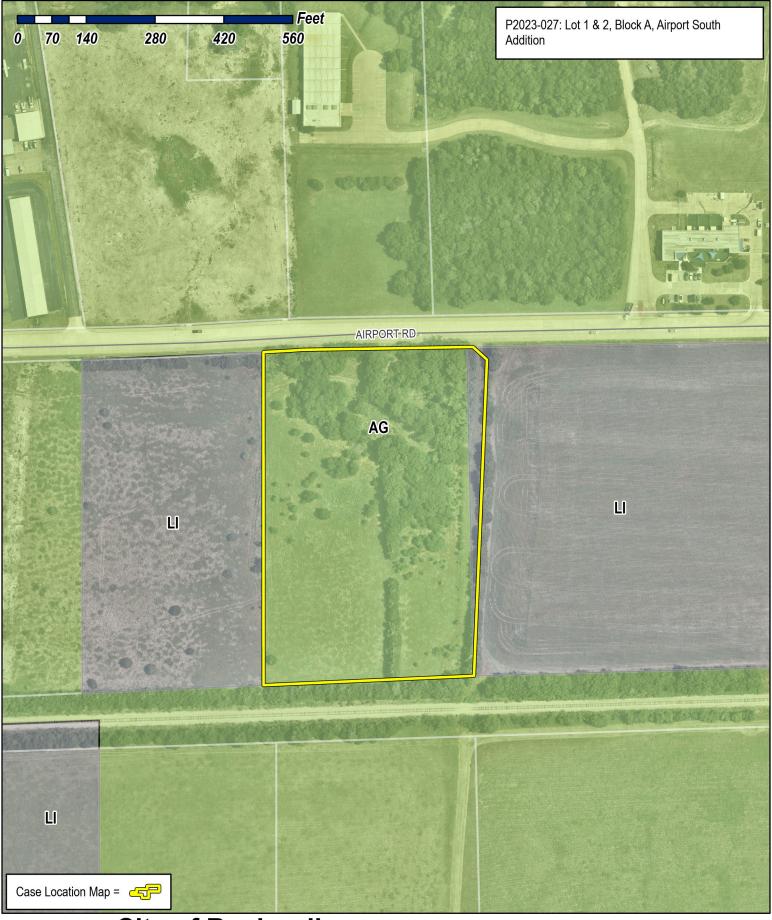

### **SUMMARY**

Consider a request by Ariana Kistner of Meals on Wheels Senior Services of Rockwall and Christopher Touoboun for the approval of a *Final Plat* for Lots 1 & 2, Block A, Airport South Addition being a 6.21-acre tract of land identified as a portion of Tract 4 and all of Tract 2 of the D Harr. Survey, Abstract No. 102, City of Rockwall, Rockwall County, Texas, zoned Light Industrial (LI) District, situated within the Airport Overlay (AP OV) District, addressed as 1780 Airport Road, and take any action necessary.

a Final Plat for Lots 1 & 2, Block A, Airport South Addition being a 6.21-acre tract of land identified as a portion of Tract 4 and all of Tract 2 of the D Harr. Survey, Abstract No. 102, City of Rockwall, Rockwall County, Texas, zoned Light Industrial (LI) District, situated

within the Airport Overlay (AP OV) District, addressed as 1780 Airport Road, and take any action necessary.

| DEPARTMENT | REVIEWER         | DATE OF REVIEW | STATUS OF PROJECT    |
|------------|------------------|----------------|----------------------|
| PLANNING   | Angelica Guevara | 08/23/2023     | Approved w/ Comments |