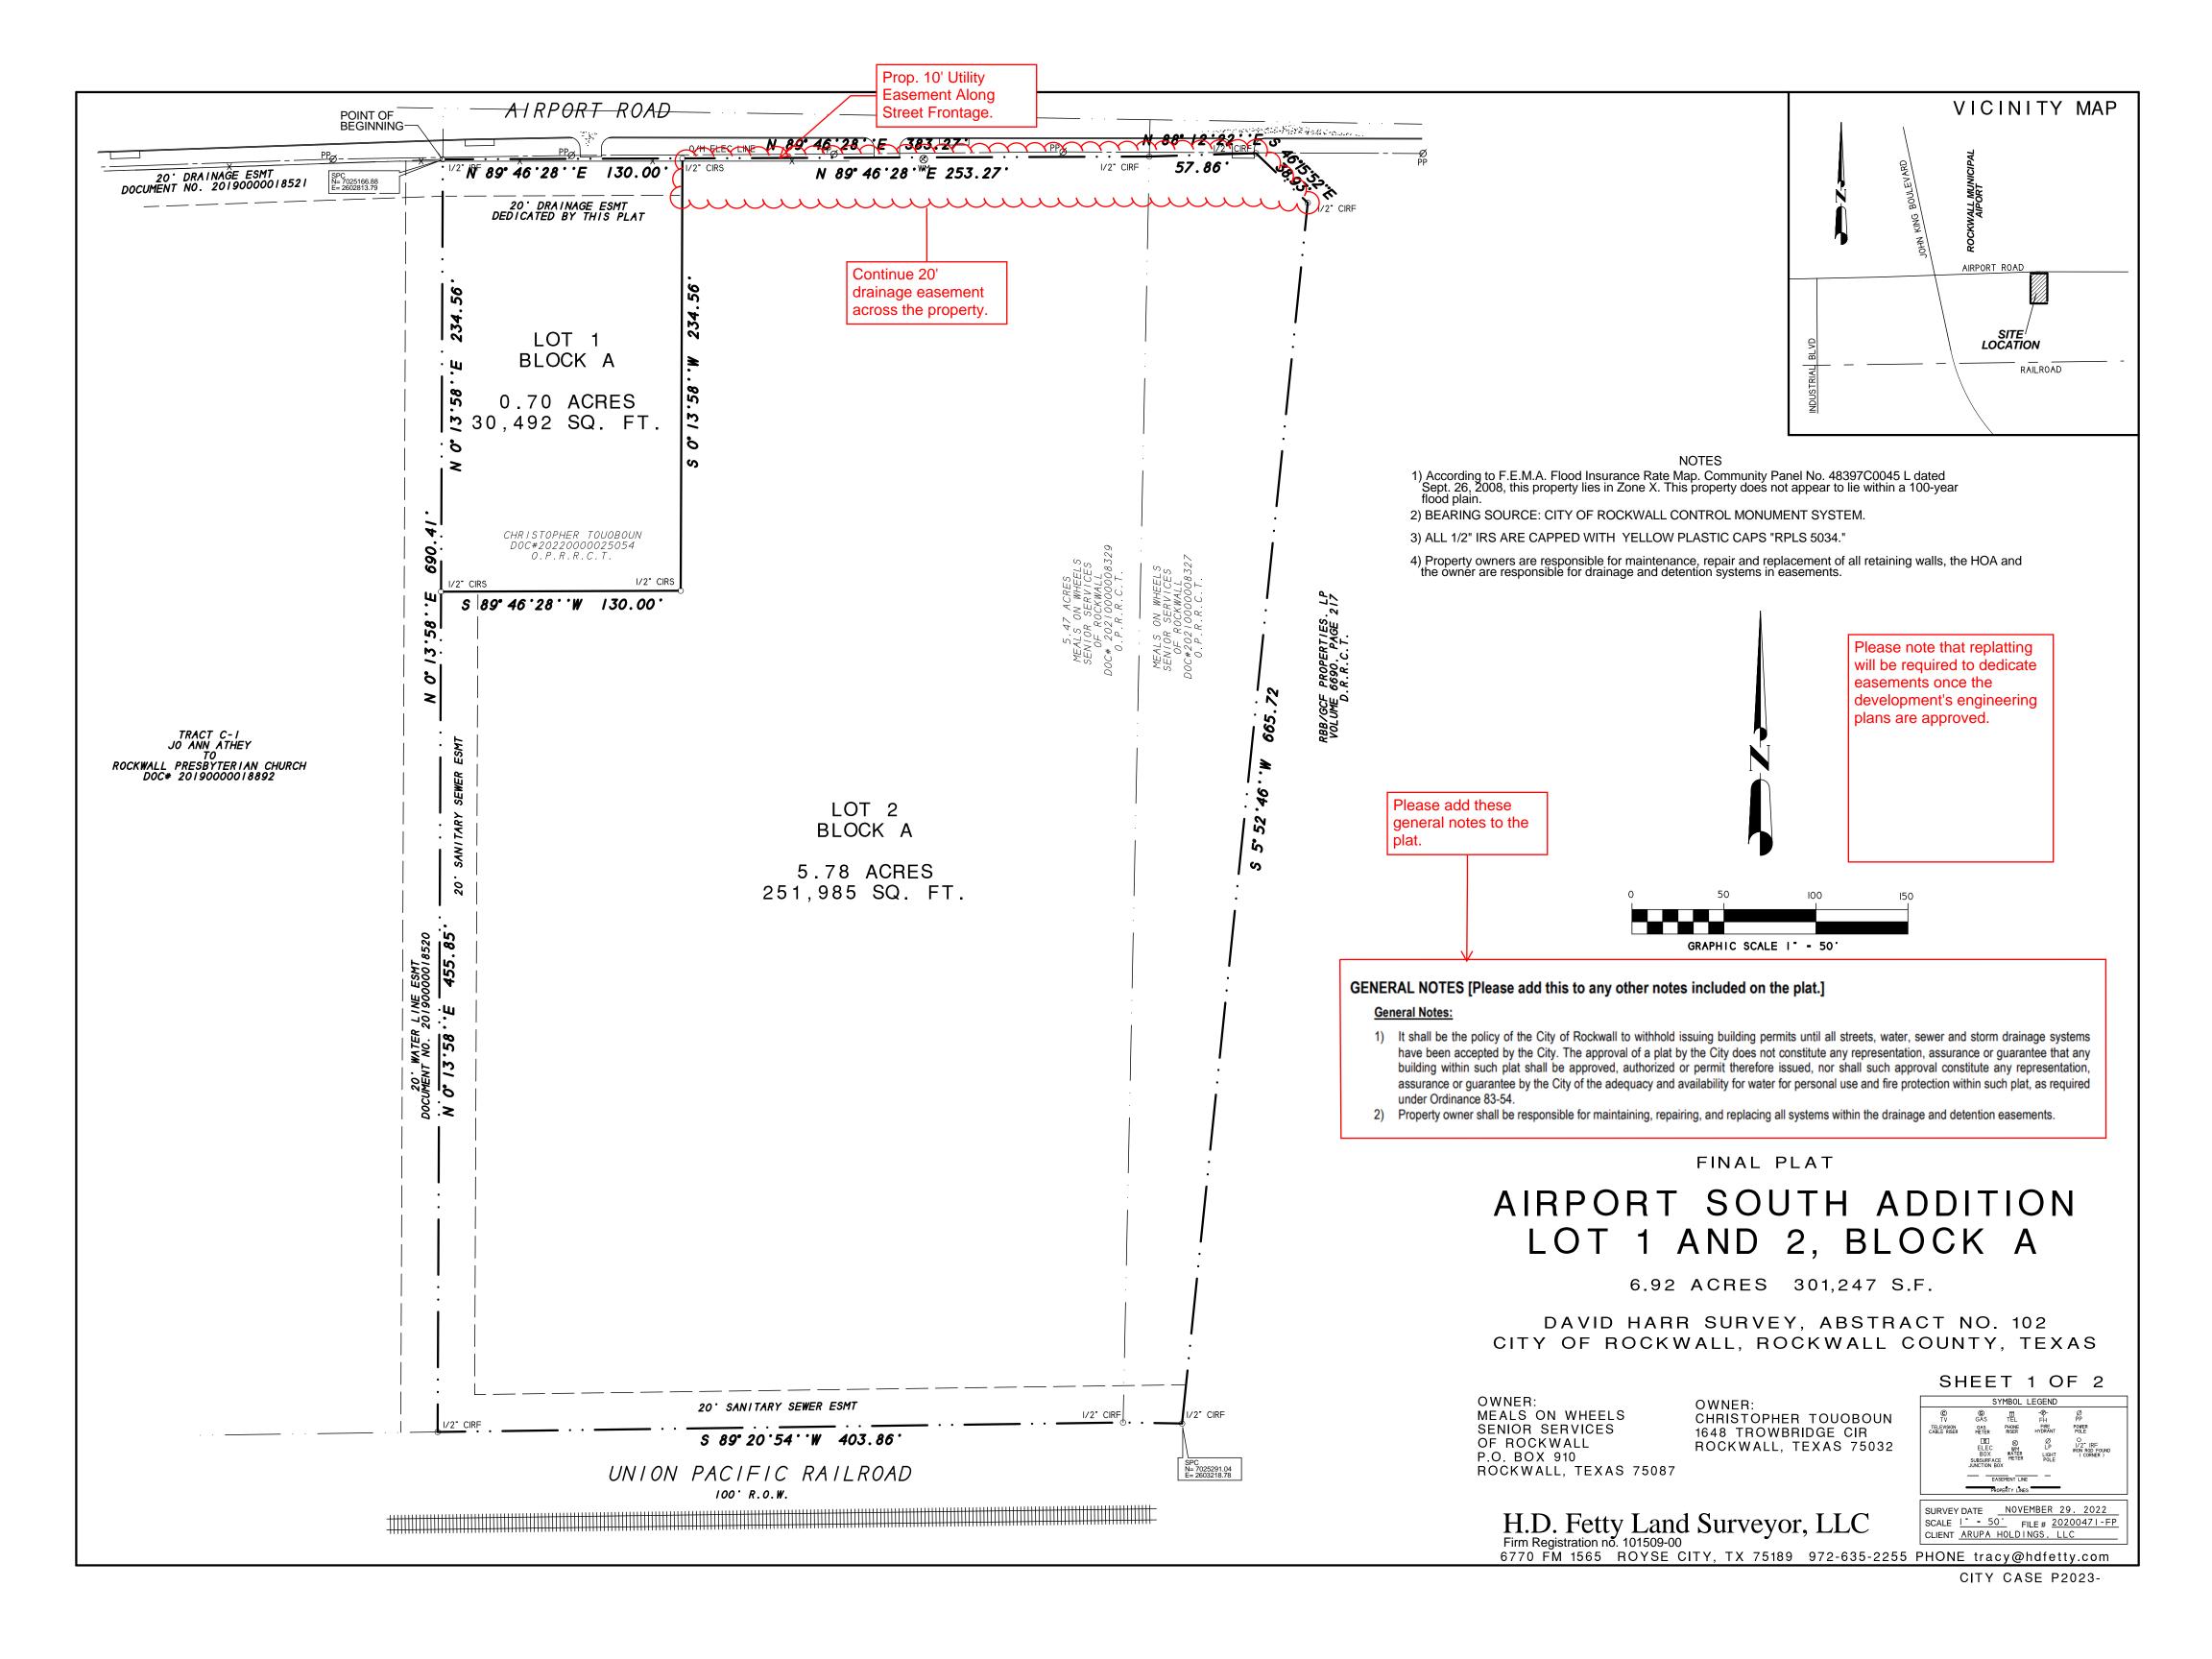

08/25/2023: 1. Prop. 10' Utility Easement Along Street Frontage.

- 2. Continue 20' drainage easement across the property.
- 3. Please note that replatting will be required to dedicate easements once the development's engineering plans are approved.
- 4. Please add these general notes to the plat (refer to pdf attachment).
- 5. Make sure that the General Notes encompass the required general note stated in the Subdivision Ordinance Section 38-7 (refer to pdf attachment).