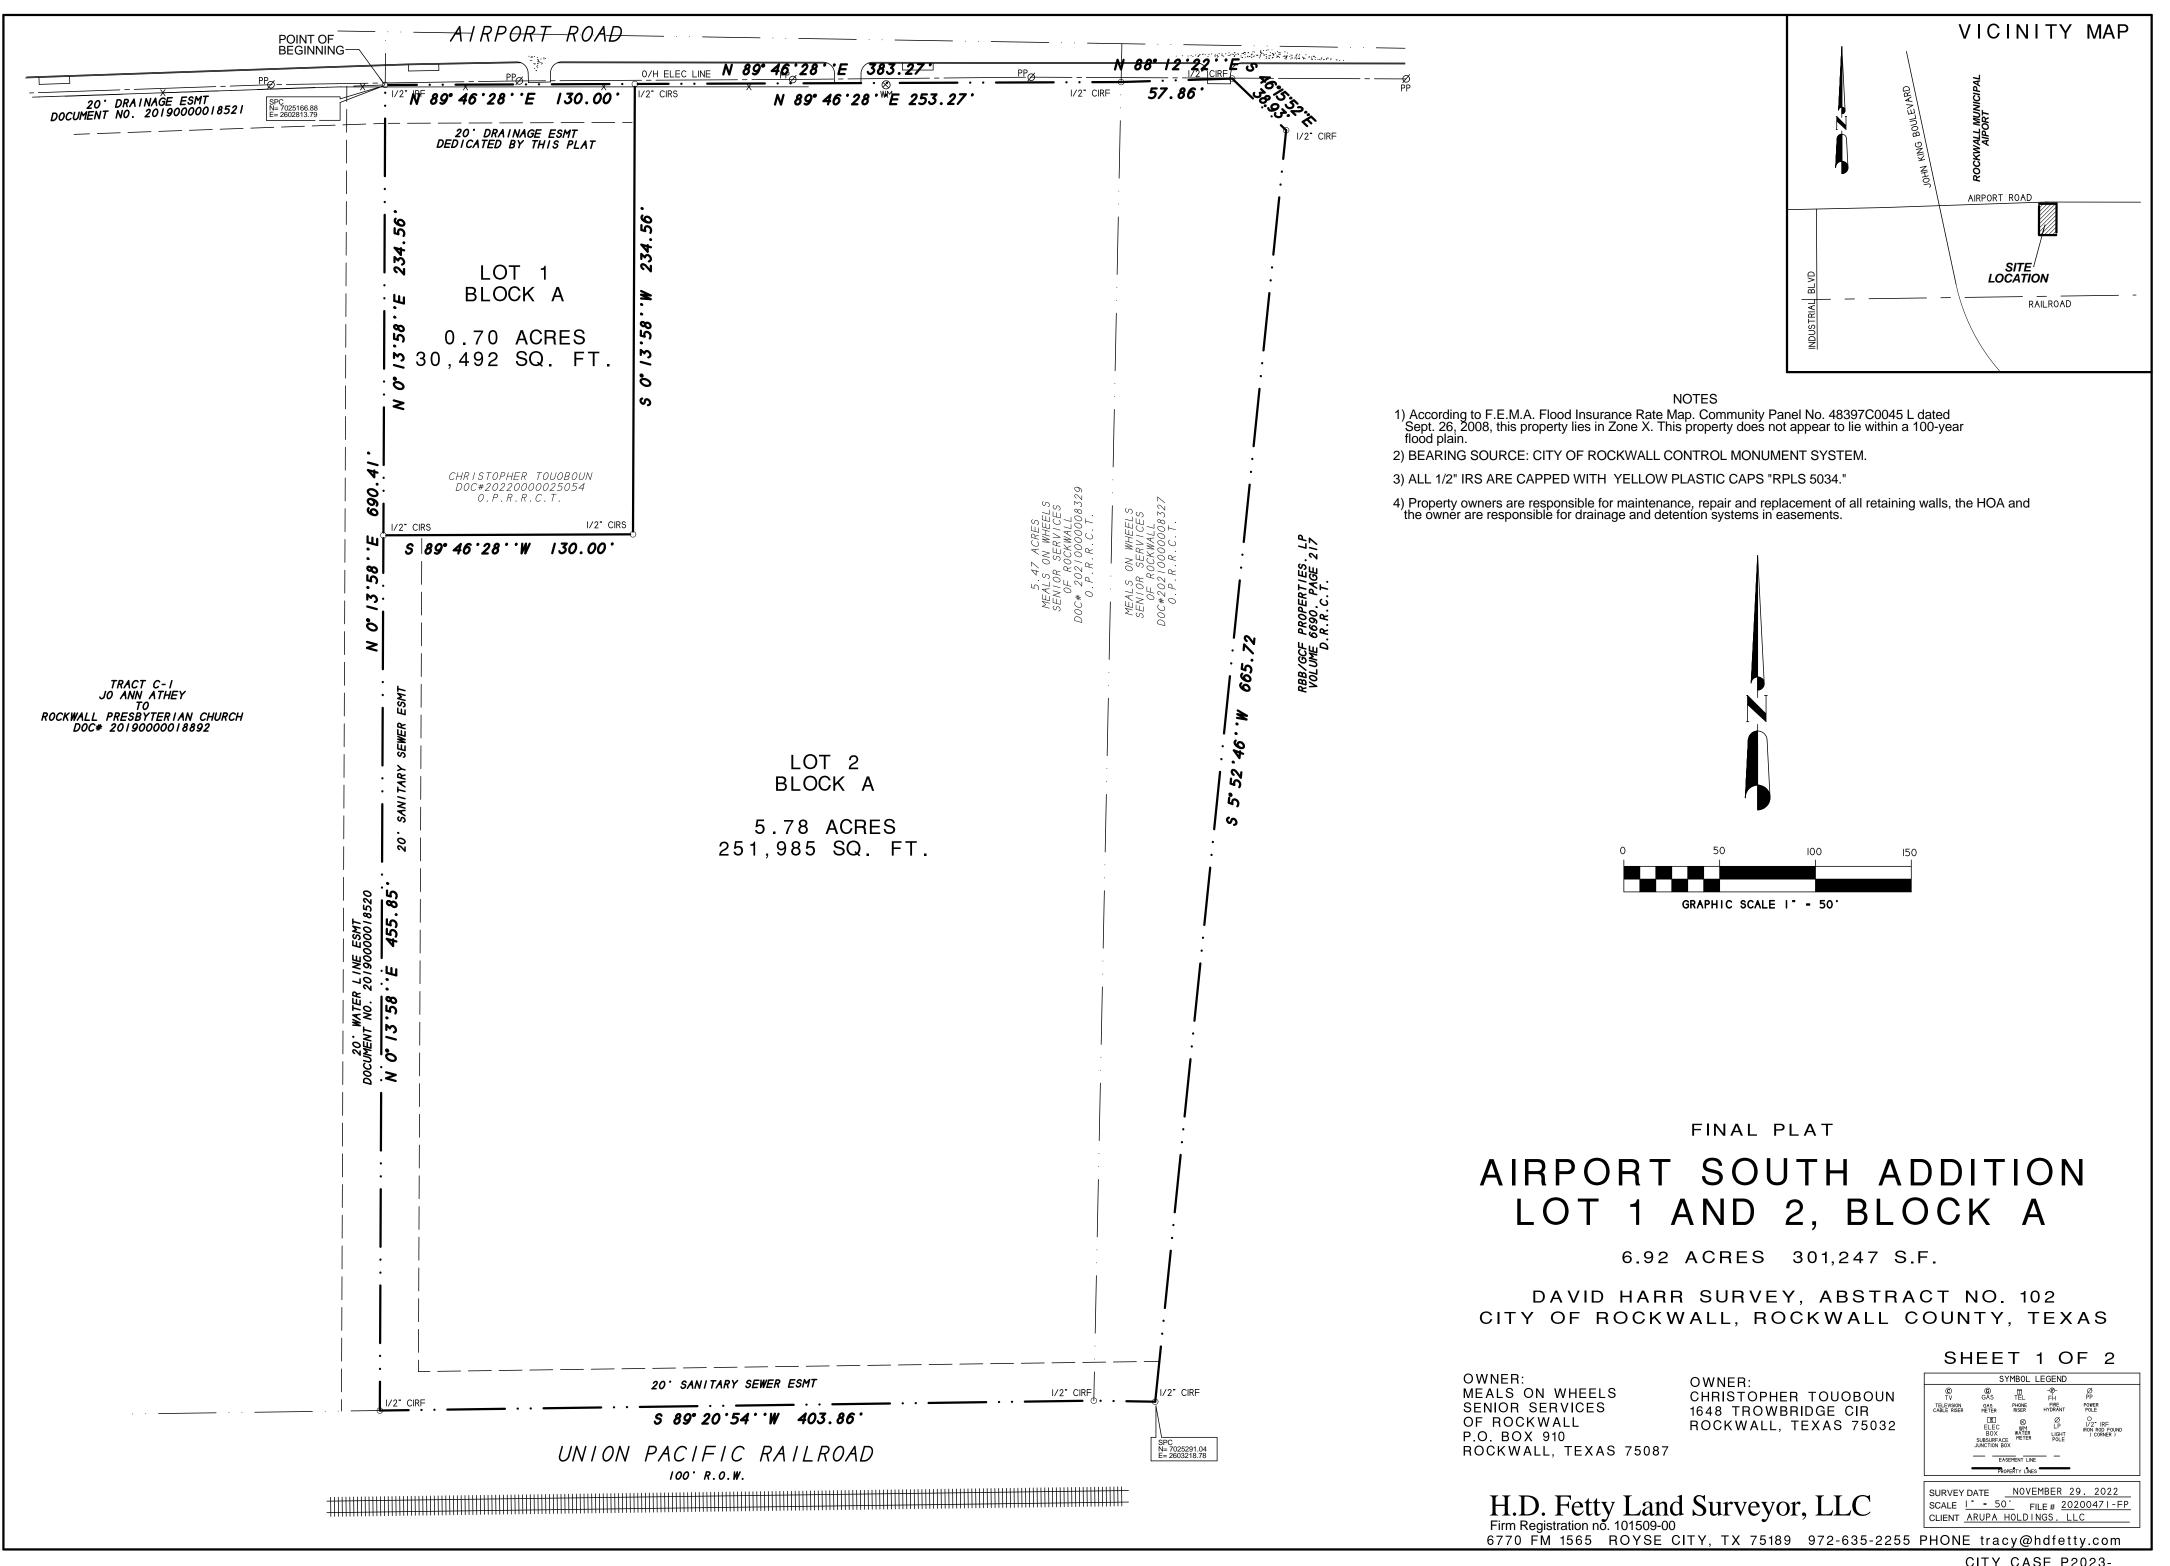

WHEREAS CHRISTOPHER TOUOBOUN and MEALS ON WHEELS SENIOR SERVICES OF ROCKWALL, COUNTY, BEING THE OWNER OF A TRACT OF land in the County of Rockwall, State of Texas, said tract being described as follows:

All that certain lot, tract or parcel of land situated in the DAVID HARR SURVEY, ABSTRACT NO. 102, City of Rockwall, Rockwall County, Texas, and being a part of Tract D-1 described in a deed to Jackie Ray Athey, as recorded in Volume 4875, Page 140 of the Official Public Records of Rockwall County, Texas, and being the same tract of land as described in a Warranty deed from Arupa Holdings, LLC to Christopher Touoboun, as recorded in Document no. 20220000025054 of the Official Public Records of Rockwall County, Texas and the same tract as described in a Warranty deed to Meals on Wheels Senior Services of Rockwall County, as recorded in Document no. 20210000014426 and Document no. 2021000003827 of the Official Public Records of Rockwall County, Texas, and being more particularly described as follows: Rockwall County, Texas, and being more particularly described as follows:

BEGINNING at a 1/2" iron rod found for corner at the intersection of the west boundary line of said Tract D-1, with the south line of Airport Road, said point also being in the east boundary of a tract of land as described in a Warranty deed to Rockwall Presbyterian Church, dated October 23, 2019 and being recorded in Document number 20190000018892 of the Official Public Records of Rockwall County, Texas;

THENCE N. 89 deg 46 min. 28 sec. E. along the south line of Airport Road, a distance of 383.27 feet to a

THENCE N. 88 deg. 12 min. 22 sec. E. a distance of 57.86 feet to a 1/2" iron rod found for corner;

THENCE S. 05 deg. 52 min. 46 sec. W. a distance of 665.72 feet to a 1/2" iron rod found for corner in the north right-of-way of the Union Pacific Railroad:

THENCE S. 89 deg. 20 min. 54 sec. W. along said railroad right-of-way, a distance of 403.86 feet to a 1/2" iron rod found for corner;

THENCE N. 00 deg. 13 min. 58 sec. E. along the west boundary line of said tract, a distance of 690.41 feet to the POINT OF BEGINNING and containing 301,247 square feet or 6.92 acres of land.

NOW, THEREFORE, KNOW ALL MEN BY THESE PRESENTS:

### STATE OF TEXAS COUNTY OF ROCKWALL

We the undersigned owners of the land shown on this plat, and designated herein as AIRPORT SOUTH ADDITION, LOT 1 AND 2, BLOCK A, an Addition to the City of Rockwall, Texas, and whose name is subscribed hereto, hereby dedicate to the use of the public forever all streets, alleys, parks, water courses, drains, easements and public places thereon shown on the purpose and consideration therein expressed. If further certify that all other parties who have a mortgage or lien interest in AIRPORT SOUTH ADDITION, LOT 1 AND 2, BLOCK A have been notified and signed this plat.

# AIRPORT SOUTH ADDITION LOT 1 AND 2, BLOCK A

6.92 ACRES 301,247 S.F.

DAVID HARR SURVEY, ABSTRACT NO. 102 CITY OF ROCKWALL, ROCKWALL COUNTY, TEXAS

SHEET 2 OF 2

OWNER: OWNER: MEALS ON WHEELS CHRISTOPHER TOUOBOUN SENIOR SERVICES 1648 TROWBRIDGE CIR OF ROCKWALL COUNTY ROCKWALL, TEXAS 75032 P.O. BOX 910 ROCKWALL, TEXAS 75087