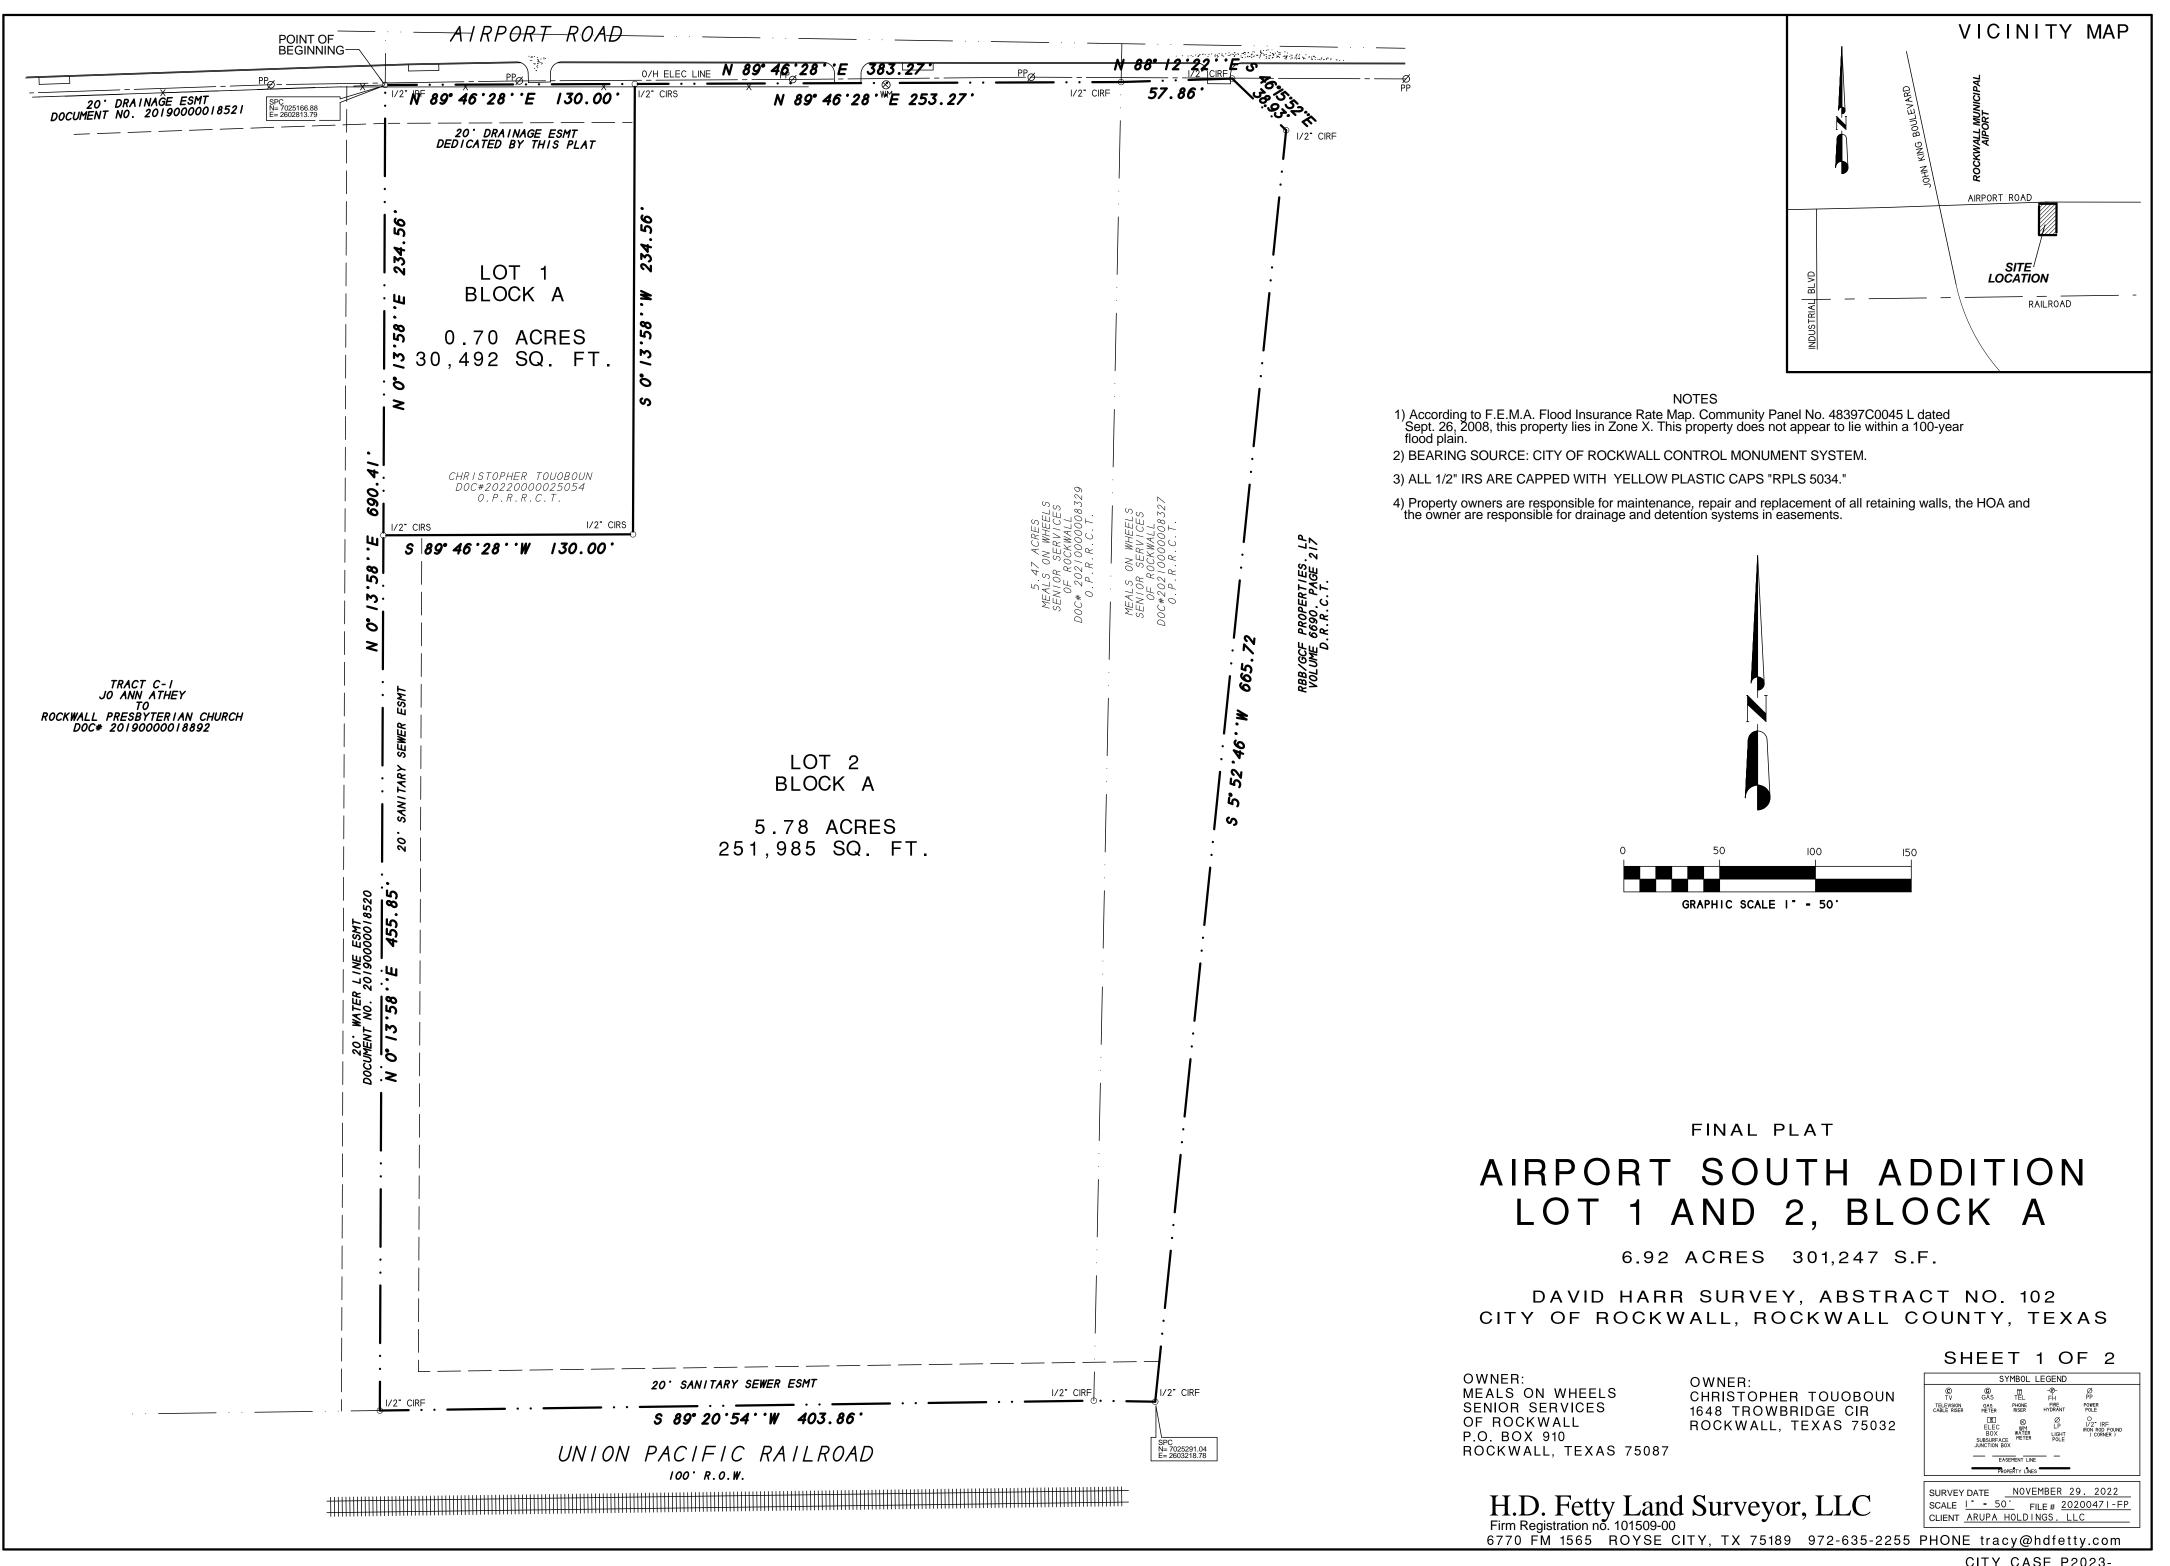

No Comments

WHEREAS CHRISTOPHER TOUOBOUN and MEALS ON WHEELS SENIOR SERVICES OF ROCKWALL, COUNTY, BEING THE OWNER OF A TRACT OF land in the County of Rockwall, State of Texas, said tract being described as follows:

All that certain lot, tract or parcel of land situated in the DAVID HARR SURVEY, ABSTRACT NO. 102, City of Rockwall, Rockwall County, Texas, and being a part of Tract D-1 described in a deed to Jackie Ray Athey, as recorded in Volume 4875, Page 140 of the Official Public Records of Rockwall County, Texas, and being the same tract of land as described in a Warranty deed from Arupa Holdings, LLC to Christopher Touoboun, as recorded in Document no. 20220000025054 of the Official Public Records of Rockwall County, Texas and the same tract as described in a Warranty deed to Meals on Wheels Senior Services of Rockwall County, as recorded in Document no. 20210000014426 and Document no. 2021000008327 of the Official Public Records of Rockwall County, Texas and being more particularly described as follows: Rockwall County, Texas, and being more particularly described as follows