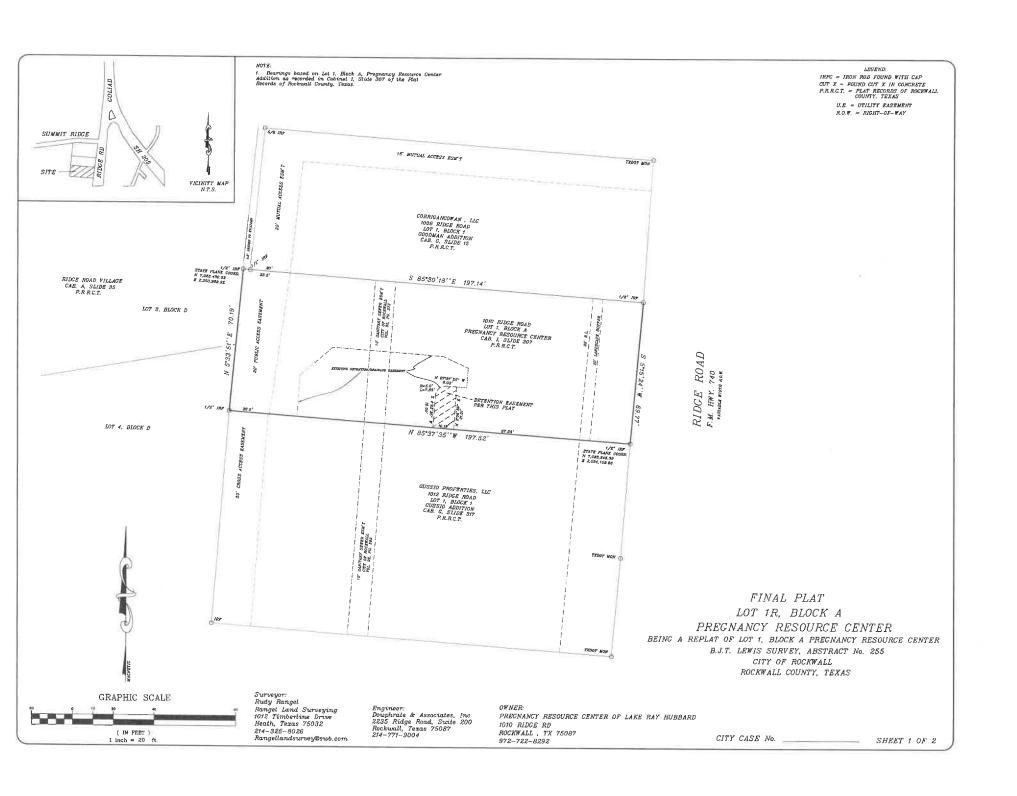

STATE OF TEXAS COUNTY OF ROCKWALL.

WHEREAS. PRECNANCY RESOURCE CENTER OF LAKE RAY HUBBARD, BEING the owners of Lot 1, Block A of Pregnancy Resource Center as recorded in Cabinet I, Slide 307 of the Plat Records of Rockwall County, Texas. and being more particularly described as follows;

All that certain lot, tract or parcel of land situated in the B.J.T. LEWIS SURVEY, ABSTRACT No. 255, City of Rockwall, Rockwall County, Texas and being all of lot 1, Block A of the Pregnancy Resource Center as recorded in Cabinet 1, Side 307 of the Pal Records of Rockwall County, Texas:

BEGINNINC at a 1/2" iron rod found for the northeast corner of Lot 1, Block 1 of the GUSSIO ADDITION, an addition to the City of Rockwall, Texus according the the Plat thereof recorded in Cabinet C, Slide 317 of the Plat Records of Rockwall, County Texus and the southeast corner of said Lot 1, Block A of said Pregnancy Resource Center, said point being of the west right-of-way line of Ridge Road F.M. 740;

THENCE North 85°37'35" West along the common line of Lot 1. Block A of the Pregnancy Resource Center lot and Lot 1, Block 1 of the CUSSIO lot, a distance of 197.52' to a 1/2" iron rod found for a corner;

THENCE North 5°33'51" East a distance of 70.19' to a 1/2" iron rod found for a corner:

THENCE South 85°30'18" East a distance of 197.14' to a 1/2" iron rod found on the west right-of-way line

THENCE South 5°15'24" West a distance of 69.77' to the POINT OF BEGINNING and containing 13,807 square feet or 0.32 acres of land.

FINAL PLAT LOT 1R. BLOCK A

PREGNANCY RESOURCE CENTER BEING A REPLAT OF LOT 1, BLOCK A PREGNANCY RESOURCE CENTER B.J.T. LEWIS SURVEY, ABSTRACT No. 255 CITY OF ROCKWALL ROCKWALL COUNTY, TEXAS

Rudy Rangel Rangel Land Surveying 1012 Timberline Drive Heath, Texas 75032 214-325-8026 Rangellandsurvey@swb.com