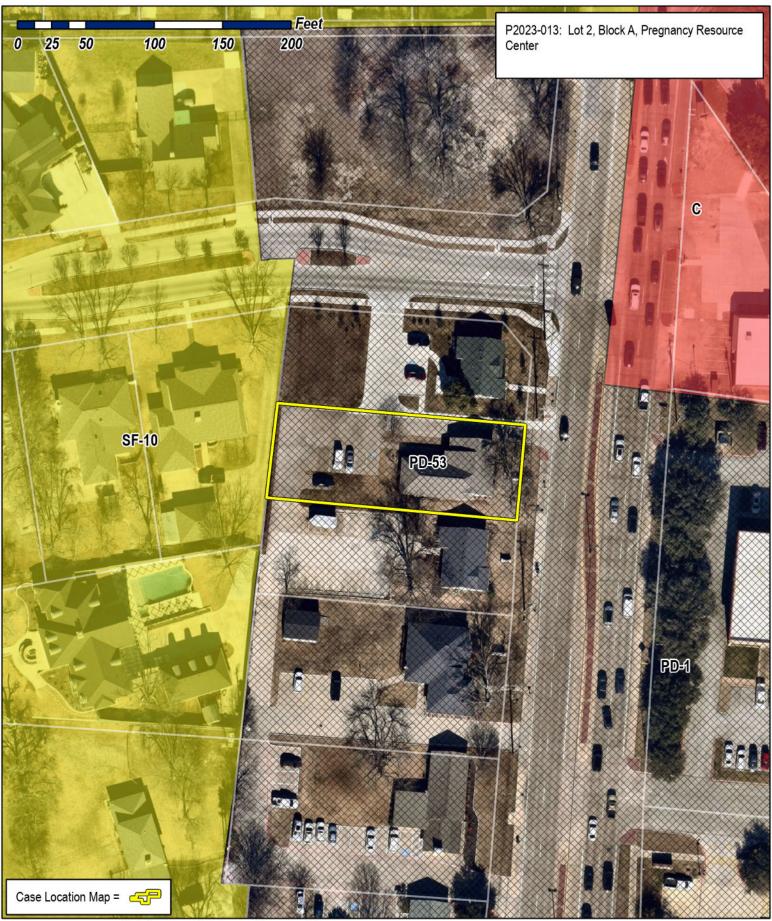

|





# City of Rockwall Planning & Zoning Department 385 S. Goliad Street Rockwall, Texas 75087

(P): (972) 771-7745 (W): www.rockwall.com

The City of Rockwall GIS maps are continually under development and therefore subject to change without notice. While we endeavor to provide timely and accurate information, we make no guarantees. The City of Rockwall makes no warranty, express or implied, including warranties of merchantability and fitness for a particular purpose. Use of the information is the sole responsibility of the user.





STATE OF TEXAS COUNTY OF ROCKWALL.

WHEREAS. PRECNANCY RESOURCE CENTER OF LAKE RAY HUBBARD, BEING the owners of Lot 1, Block A of Pregnancy Resource Center as recorded in Cabinet I, Slide 307 of the Plat Records of Rockwall County, Texas. and being more part