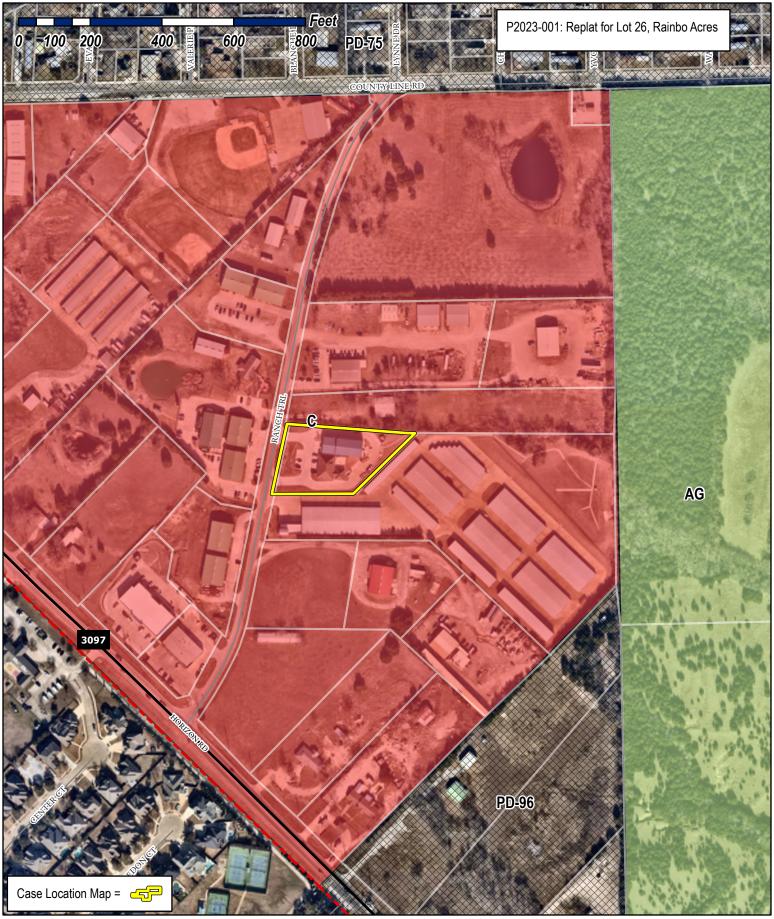

| SION EXPIRES                                                                                         |                                                                             |





# City of Rockwall Planning & Zoning Department 385 S. Goliad Street Rockwall, Texas 75087

(P): (972) 771-7745 (W): www.rockwall.com

The City of Rockwall GIS maps are continually under development and therefore subject to change without notice. While we endeavor to provide timely and accurate information, we make no guarantees. The City of Rockwall makes no warranty, express or implied, including warranties of merchantability and fitness for a particular purpose. Use of the information is the sole responsibility of the user.





Mayor, City of Rockwall City Secretary City Engineer

- Basis of Bearings = State Plane Coordinate System, Texas North Central Zone 4202, North American Datum of 1983. Adjustment Realization (CORS2011). Fixed to City of Rockwall Monument #5
- According to my