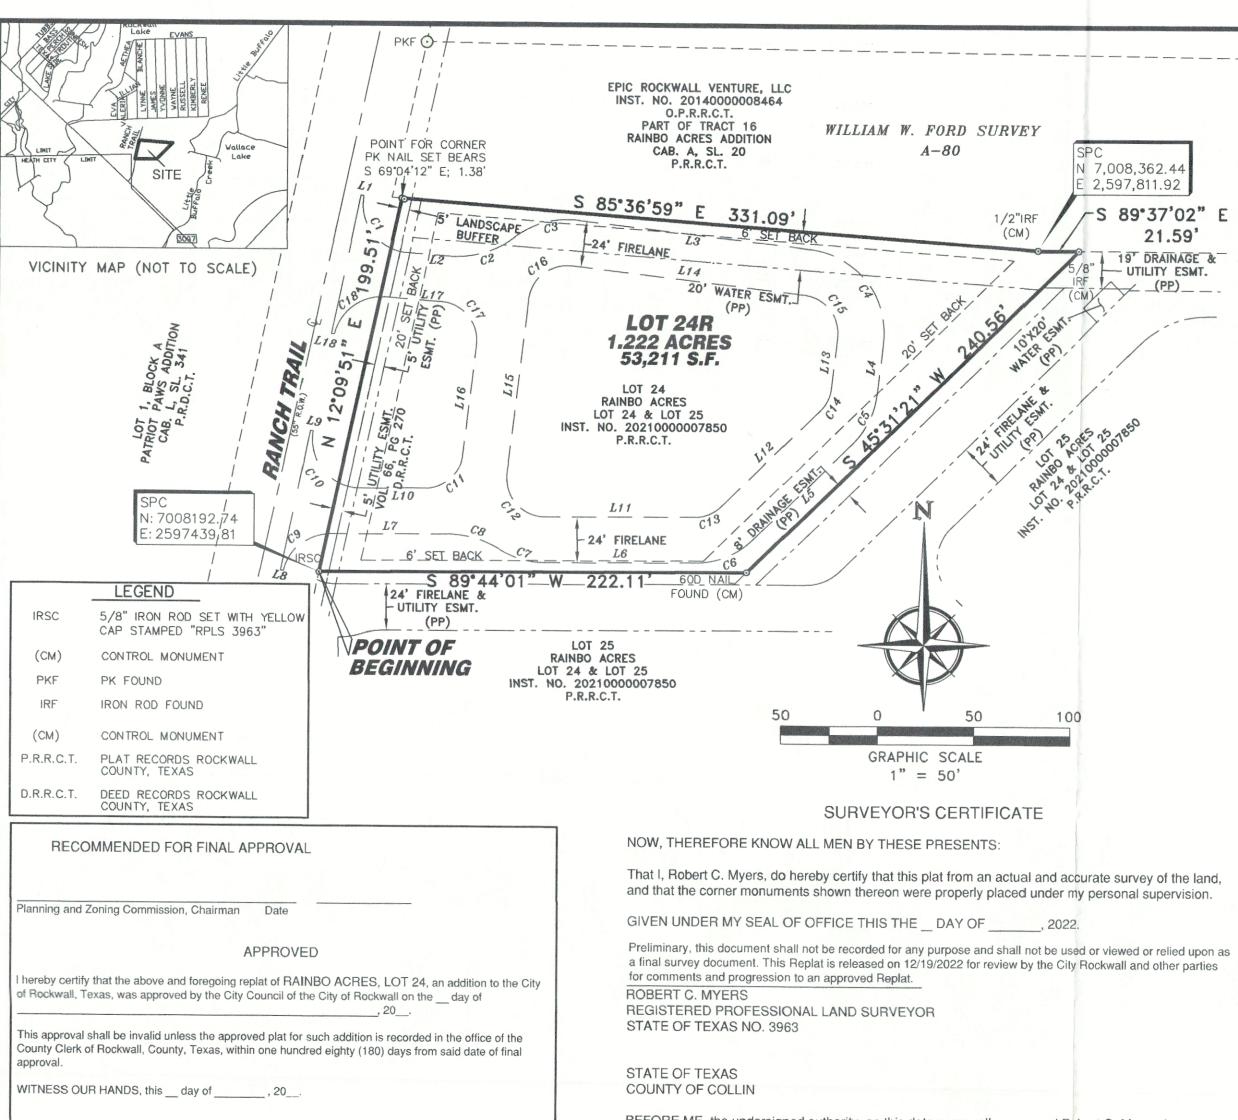

Mayor, City of Rockwall City Secretary City Engineer

- Basis of Bearings = State Plane Coordinate System, Texas North Central Zone 4202, North American Datum of 1983. Adjustment Realization (CORS2011). Fixed to City of Rockwall Monument #5
- According to my interpretations of the Rockwall County, Texas and Incorporated Areas, Flood Insurance Rate Map, Map Number 4839C0040L, dated September 26, 2008, as published by the Federal Emergency Management Agency. The subject property lies within flood Zone "X" and is not shown to be within a Special Flood Hazard Area. This statement does not imply that the property and/or structures thereon will be free from flooding or flood damage. On rare occasions, greater floods can and will occur and flood heights may be increased by man-made or natural causes. This statement shall not create liability on the part of the surveyor
- 3. Surveyor has made no investigation or independent search for easements of record, restrictive covenants, ownership, title evidence or any other facts that an abstract of title would disclose.
- 4. It shall be the policy of the City of Rockwall to withhold issuing building permits until all streets, water, sewer and storm drainage systems have been accepted by the City. The approval of a plat by the City does not constitute any representation, assurance or guarantee that any building within such plat shall be approved, authorized or permit therefore issued, nor shall such approval constitute any representation, assurance or guarantee by the City of the adequacy and availability for water for personal use and fire protection within such plat, as required under Ordinance 83-54.
- Property owners shall be responsible for all maintenance, repair, and reconstruction of all systems within drainage and detention easements on site.
- (PP) indicates building lines, easements, right-of-ways, dimensions, etc. are per plat referenced from Instrument Number 20210000007850.