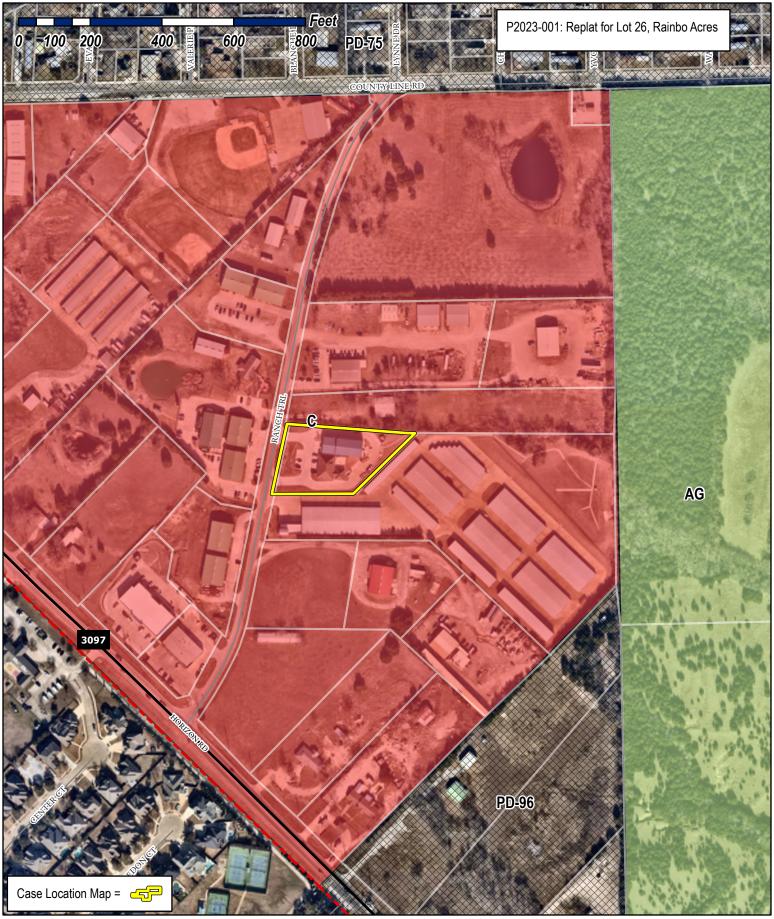

|





# City of Rockwall Planning & Zoning Department 385 S. Goliad Street Rockwall, Texas 75087

(P): (972) 771-7745 (W): www.rockwall.com

The City of Rockwall GIS maps are continually under development and therefore subject to change without notice. While we endeavor to provide timely and accurate information, we make no guarantees. The City of Rockwall makes no warranty, express or implied, including warranties of merchantability and fitness for a particular purpose. Use of the information is the sole responsibility of the user.





Mayor, City of Rockwall City Secretary City Engineer

- Basis of Bearings = State Plane Coordinate System, Texas North Central Zone 4202, North American Datum of 1983. Adjustment Realization (CORS2011). Fixed to City of Rockwall Monument #5
- According to my