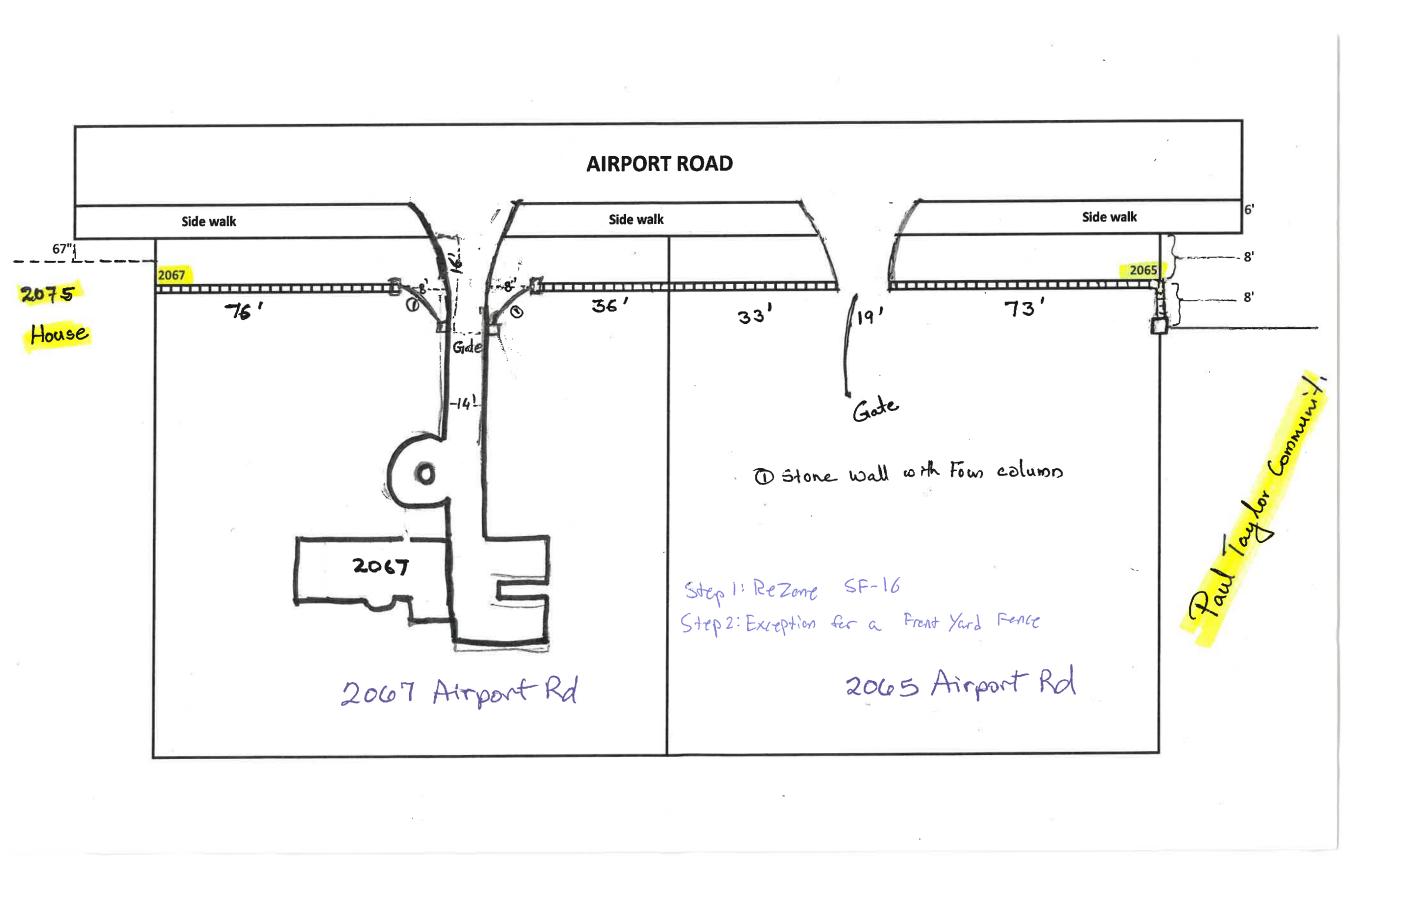

---|
| NOTARY PUBLIC IN AND FOR THE STATE OF TEXAS                        | Cheryl Hogen                     | VY COMPOSION BARE 861294 |

DEVELOPMENT APPLICATION • CITY OF ROCKWALL • 385 SOUTH GOLIAD STREET • ROCKWALL, TX 75087 • [P] (972) 771-7745





City of Rockwall Planning & Zoning Department 385 S. Goliad Street Rockwall, Texas 75087 (P): (972) 771-7745 (W): www.rockwall.com

The City of Rockwall GIS maps are continually under development and therefore subject to change without notice. While we endeavor to provide timely and accurate information, we make no guarantees. The City of Rockwall makes no warranty, express or implied, including warranties of merchantability and fitness for a particular purpose. Use of the information is the sole responsibility of the user.



















# CITY OF ROCKWALL

PLANNING AND ZONING COMMISSION MEMORANDUM

PLANNING AND ZONING DEPARTMENT 385 S. GOLIAD STREET • ROCKWALL, TX 75087 PHONE: (972) 771-7745 • EMAIL: PLANNING@ROCKWALL.COM

| TO:      | Planning and Zoning Commission                                             |
|----------|----------------------------------------------------------------------------|
| FROM:    | Angelica Guevara, Planning Technician                                      |
| DATE:    | August 29, 2023                                                            |
| SUBJECT: | MIS2023-012; Exception for a Front Yard Fence for 2065 & 2067 Airport Road |

The applicant, Gerzim Daniel, is requesting the approval of an exception for a front yard fence. The subject property is located on a 1.93-acre parcel of l