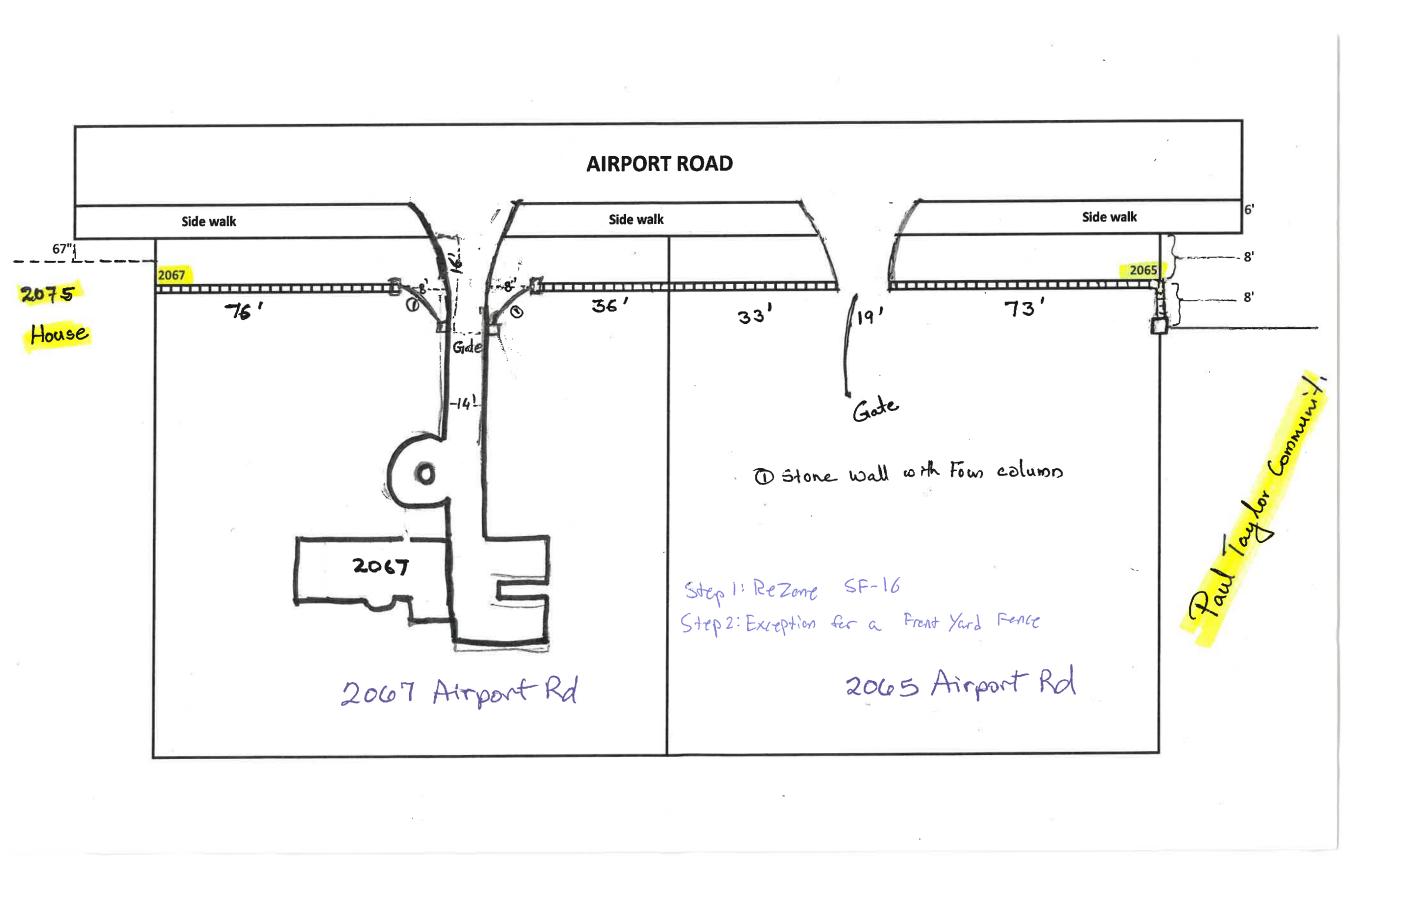

# CASE COVER SHEET

City of Rockwall Planning and Zoning Department 385 S. Goliad Street Rockwall, Texas 75087

PLANNING & ZONING CASE NO.

**PLANNING & ZONING FEE** 

| PLATTING APPLICATION<br>MASTER PLAT<br>PRELIMINARY PLAT<br>FINAL PLAT<br>REPLAT<br>AMENDING OR MINOR PLAT<br>PLAT REINSTATEMENT REQUEST<br>SITE PLAN APPLICATION<br>SITE PLAN<br>AMENDED SITE PLAN/ELEVATIONS/LANDSCAPING | ZONING APPLICATION<br>ZONING CHANGE<br>SPECIFIC USE PERMIT<br>PD DEVELOPMENT PLAN<br>OTHER APPLICATION<br>TREE REMOVAL<br>VARIANCE REQUEST/SPECIAL EXCEPTIONS |
|---------------------------------------------------------------------------------------------------------------------------------------------------------------------------------------------------------------------------|---------------------------------------------------------------------------------------------------------------------------------------------------------------|
|---------------------------------------------------------------------------------------------------------------------------------------------------------------------------------------------------------------------------|---------------------------------------------------------------------------------------------------------------------------------------------------------------|