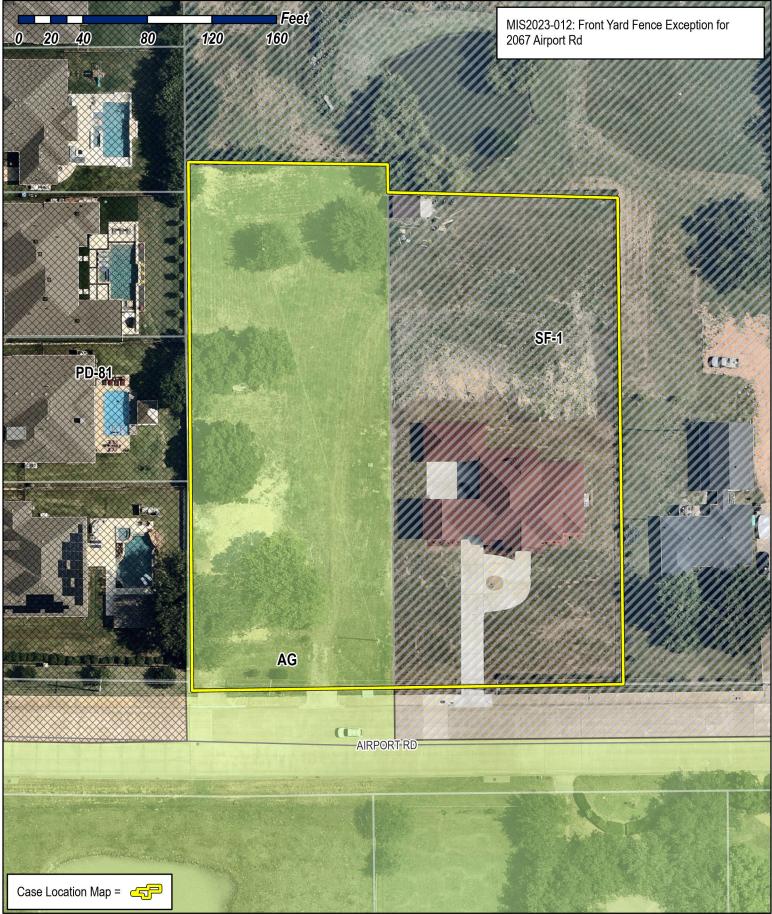

| 3                                                                                | ~~~~~                                           | ~~~~~                              | ~~~~~~~~~~~~~~~~~~~~~~~~~~~~~~~~~~~~~~ |

4

| GIVEN UNDER MY HAND AND SEAL OF OFFICE ON THI<br>OWNER'S SIGNATURE | STHE <u>J8</u> DAY OF July 2023. | My Commission Expires    |
|--------------------------------------------------------------------|----------------------------------|--------------------------|
| NOTARY PUBLIC IN AND FOR THE STATE OF TEXAS                        | Cheryl Hogen                     | VY COMPOSION BARE 861294 |

DEVELOPMENT APPLICATION • CITY OF ROCKWALL • 385 SOUTH GOLIAD STREET • ROCKWALL, TX 75087 • [P] (972) 771-7745





City of Rockwall Planning & Zoning Department 385 S. Goliad Street Rockwall, Texas 75087 (P): (972) 771-7745 (W): www.rockwall.com

The City of Rockwall GIS maps are continually under development and therefore subject to change without notice. While we endeavor to provide timely and accurate information, we make no guarantees. The City of Rockwall makes no warranty, express or implied, including warranties of merchantability and fitness for a particular purpose. Use of the information is the sole responsibility of the user.



















- DATE: September 13, 2023
- TO: Gerzim Daniel 2067 Airport Road Rockwall, TX 75087
- FROM: Angelica Guevara City of Rockwall Planning and Zoning Department 385 S. Goliad Street Rockwall, TX 75087
- SUBJECT: MIS2023-012; Exception for a Front Yard