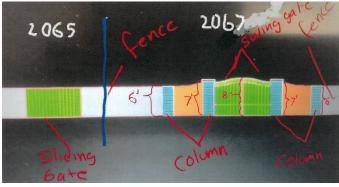

|
| SUBJECT: | MIS2023-012; Exception for a Front Yard Fence for 2065 & 2067 Airport Road |

The applicant, Gerzim Daniel, is requesting the approval of an exception for a front yard fence. The subject property is located on a 1.93-acre parcel of land (*i.e. Tract 17 of the E. M. Elliot Survey, Abstract No. 77 and Lot 2, Block A, Epton Addition*) addressed as 2065 & 2067 Airport Road. The applicant's fence exhibit indicates that the proposed front yard fence will be: [1] constructed using wrought-iron, [2] be 72-inches in height, and [3] be 50.00% transparent. In addition, the applicant is also proposing to construct two (2), six (6) foot stone columns; two (2), seven (7) foot stone columns; and an eight (8) foot swing gate as part of the request [see Figure 1].



According to Article 13, *Definitions*, of the Unified Development Code (UDC), a fence is defined as "(a)ny <u>wall</u> or structure of any material for which the purpose is to provide protection from intrusion, both physical and visual, to prevent escape, mark a boundary, enclose, screen, restrict access to, or decorate any lot, building, or structure." In addition, Subsection 08.03(D)(2) of Article 08, *Landscape and Fence Standards*, of the Unified Development Code (UDC) states that, "(n)o fence shall be constructed in the front yard of a residential property without being granted an exception from the Planning and Zoning Commission..." This section goes on to lay out the criteria to be considered by the Planning and Zoning Commission when reviewing exceptions for front yard

FIGURE 1