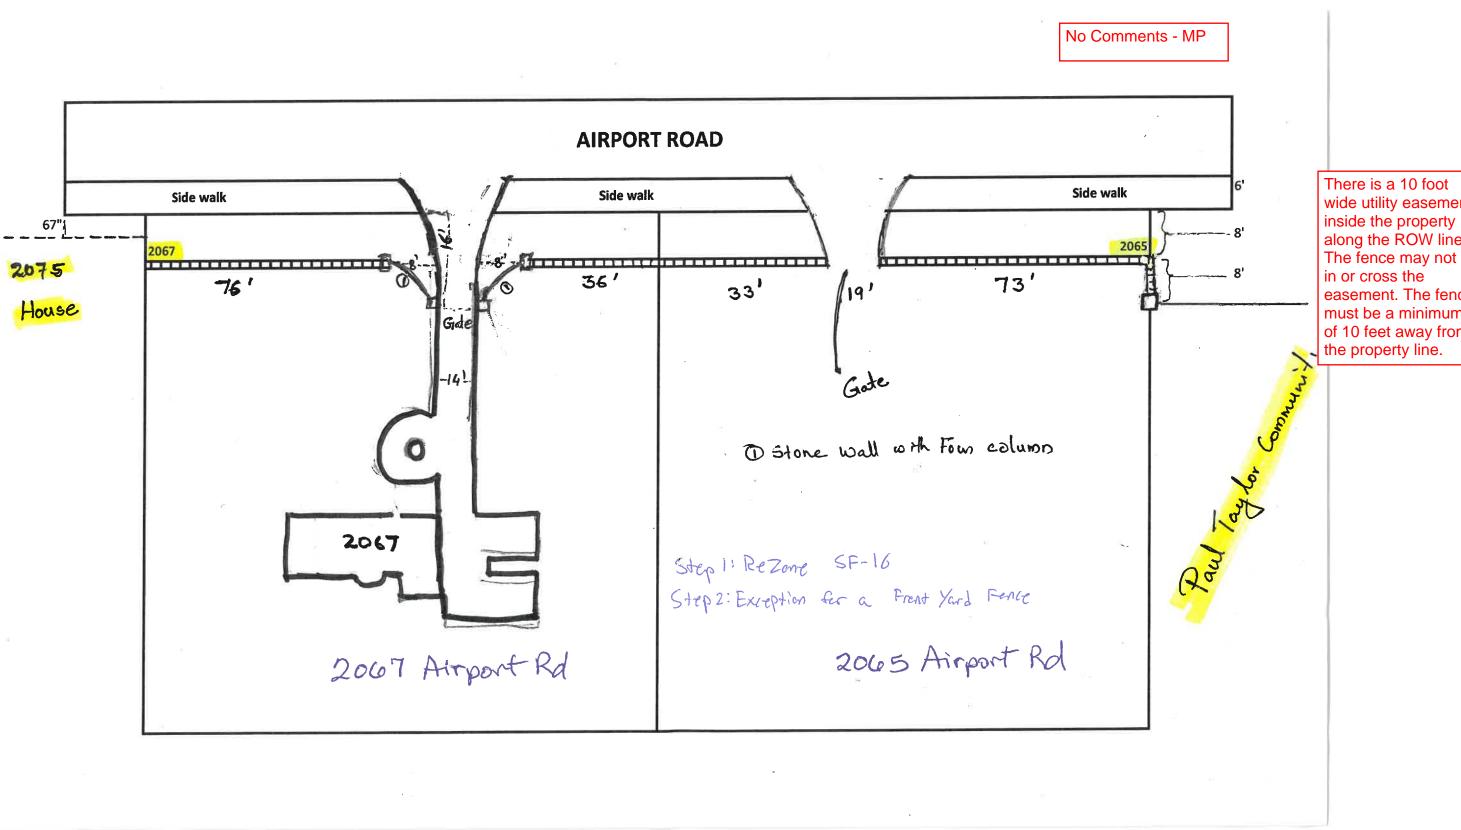

ose, screen, restrict access to, or decorate any lot, building, or structure."

1.5 In this case, the applicant is proposing a six (6) foot, wrought-iron fence that is 50.00% transparent. In addition, the applicant is also proposing to construct two (2), six (6) foot stone columns; to (2), seven (7) foot stone columns; and an eight (8) foot swing gate.

I.6 Please note the scheduled meeting for this case:

1) Planning & Zoning meeting will be held on August 29, 2023 at 6pm in the council chambers at City Hall.

1.7 Staff recommends that a representative be present for the meetings as scheduled above to answer any questions the Commission or Council may have regarding your request. All meetings will be held in person, in the City's Council Chambers, and are scheduled to begin at 6:00 p.m.



wide utility easement along the ROW line. The fence may not be easement. The fence must be a minimum of 10 feet away from

| 5. 5                                                                                                                                                                                                                                                                                                                                    |                                                                                                                                                                                                                                                                                               |