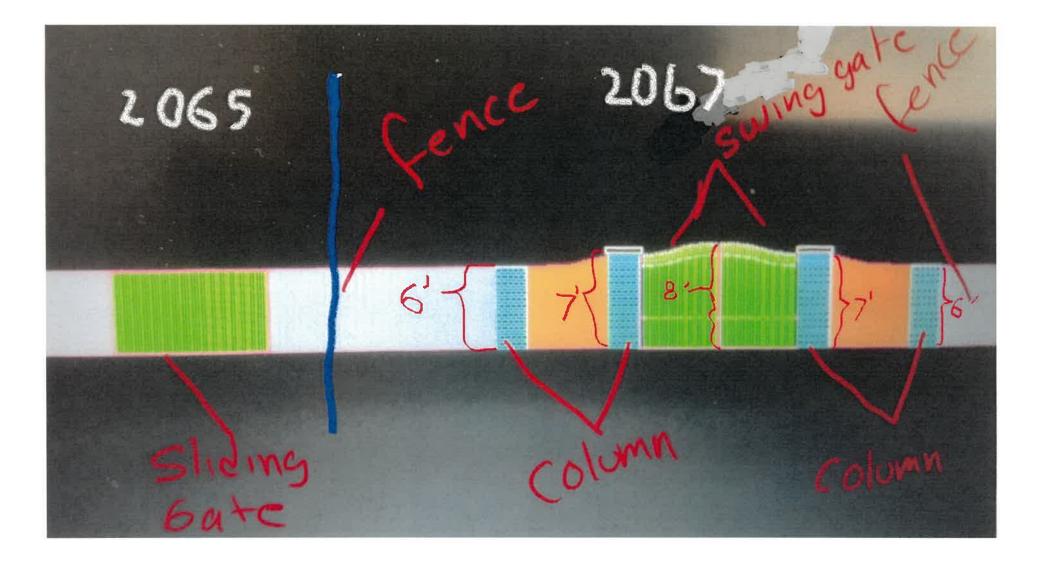

-----|
| NOTARY PUBLIC IN AND FOR THE STATE OF TEXAS                        | Cheryl Hogen                     | VY COMPOSION BARE 861294 |

DEVELOPMENT APPLICATION • CITY OF ROCKWALL • 385 SOUTH GOLIAD STREET • ROCKWALL, TX 75087 • [P] (972) 771-7745





City of Rockwall Planning & Zoning Department 385 S. Goliad Street Rockwall, Texas 75087 (P): (972) 771-7745 (W): www.rockwall.com

The City of Rockwall GIS maps are continually under development and therefore subject to change without notice. While we endeavor to provide timely and accurate information, we make no guarantees. The City of Rockwall makes no warranty, express or implied, including warranties of merchantability and fitness for a particular purpose. Use of the information is the sole responsibility of the user.



















# CITY OF ROCKWALL

PLANNING AND ZONING COMMISSION MEMORANDUM

PLANNING AND ZONING DEPARTMENT 385 S. GOLIAD STREET • ROCKWALL, TX 75087 PHONE: (972) 771-7745 • EMAIL: PLANNING@ROCKWALL.COM

| TO:      | Planning and Zoning Commission                                             |
|----------|----------------------------------------------------------------------------|
| FROM:    | Angelica Guevara, Planning Technician                                      |
| DATE:    | August 29, 2023                                                            |
| SUBJECT: | MIS2023-012; Exception for a Front Yard Fence for 2065 & 2067 Airport Road |

The applicant, Gerzim Daniel, is requesting the approval of an exception for a front yard fence. The subject property is located on a 1.93-acre parcel of