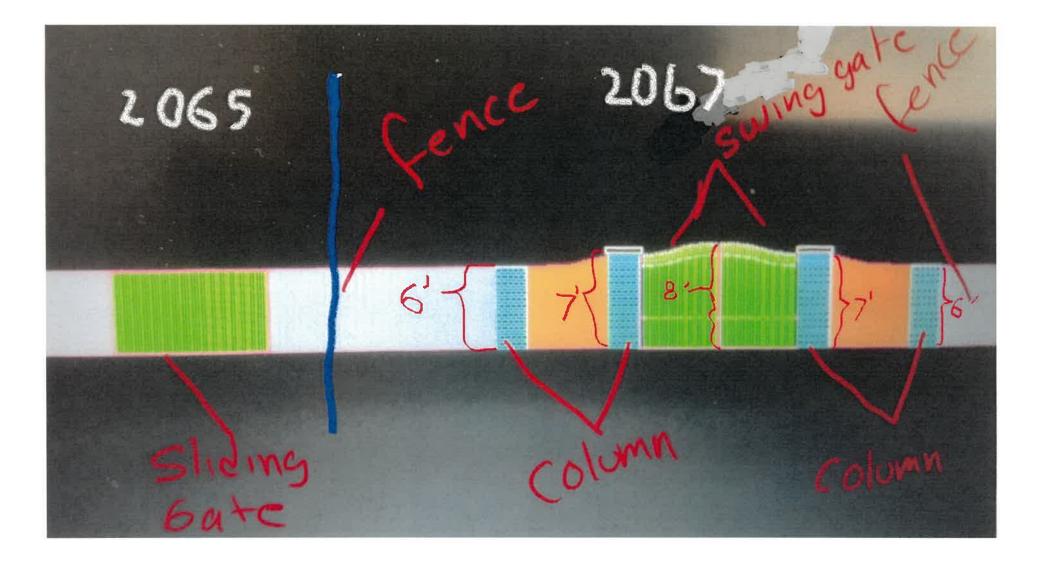

# CASE COVER SHEET

City of Rockwall Planning and Zoning Department 385 S. Goliad Street Rockwall, Texas 75087

PLANNING & ZONING CASE NO.

**PLANNING & ZONING FEE** 

| PLATTING APPLICATION<br>MASTER PLAT<br>PRELIMINARY PLAT<br>FINAL PLAT<br>REPLAT<br>AMENDING OR MINOR PLAT<br>PLAT REINSTATEMENT REQUEST<br>SITE PLAN APPLICATION<br>SITE PLAN<br>AMENDED SITE PLAN/ELEVATIONS/LANDSCAPING | ZONING APPLICATION<br>ZONING CHANGE<br>SPECIFIC USE PERMIT<br>PD DEVELOPMENT PLAN<br>OTHER APPLICATION<br>TREE REMOVAL<br>VARIANCE REQUEST/SPECIAL EXCEPTIONS |
|---------------------------------------------------------------------------------------------------------------------------------------------------------------------------------------------------------------------------|---------------------------------------------------------------------------------------------------------------------------------------------------------------|
|---------------------------------------------------------------------------------------------------------------------------------------------------------------------------------------------------------------------------|---------------------------------------------------------------------------------------------------------------------------------------------------------------|