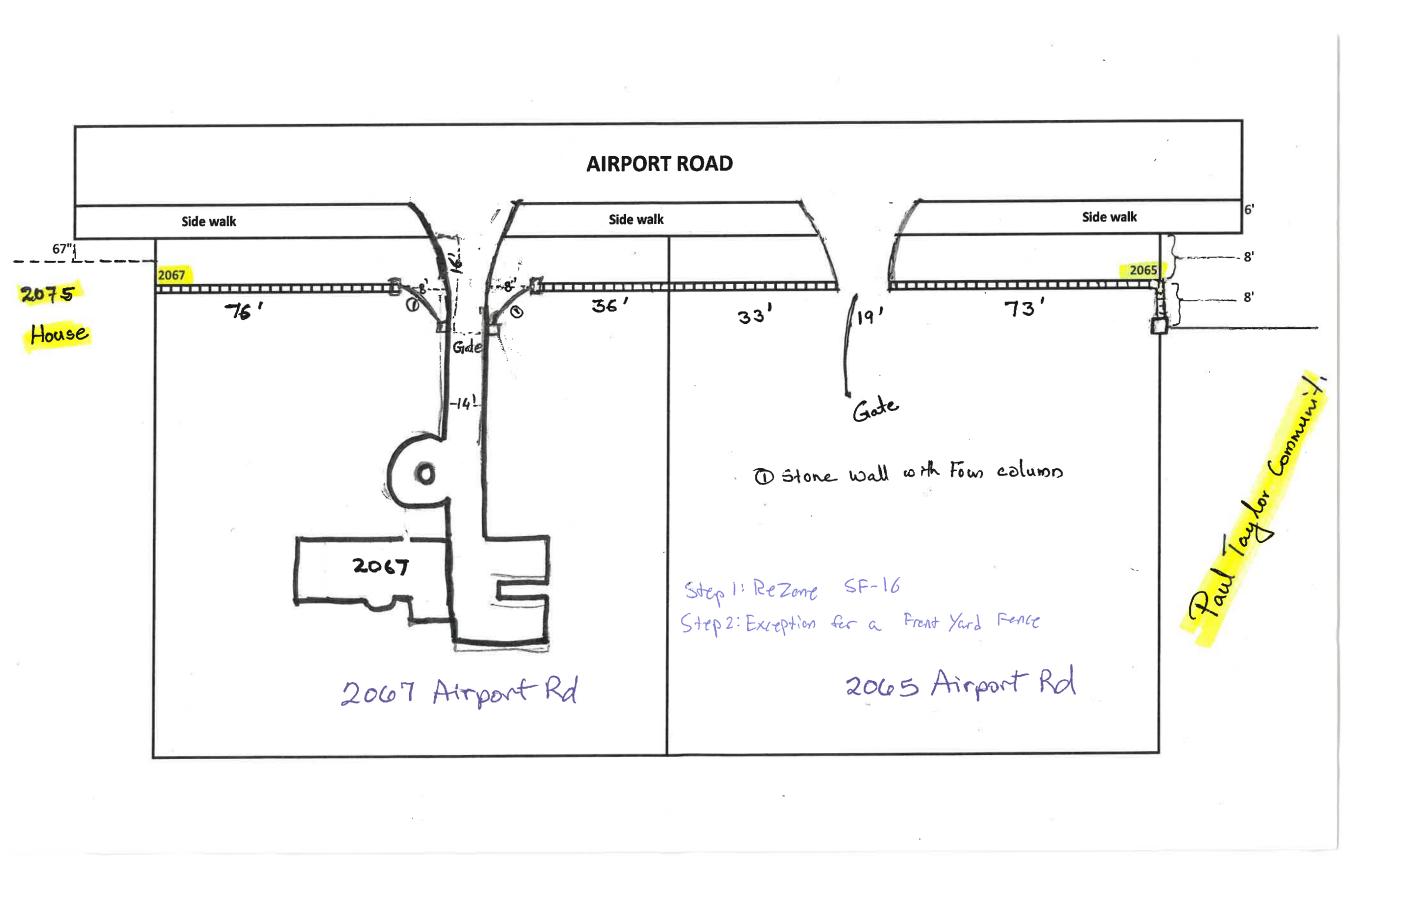

| 3                                                                                | ~~~~~                                           | ~~~~~                              | ~~~~~~~~~~~~~~~~~~~~~~~~~~~~~~~~~~~~~~ |

4

| GIVEN UNDER MY HAND AND SEAL OF OFFICE ON THI<br>OWNER'S SIGNATURE | STHE <u>J8</u> DAY OF July 2023. | My Commission Expires    |
|--------------------------------------------------------------------|----------------------------------|--------------------------|
| NOTARY PUBLIC IN AND FOR THE STATE OF TEXAS                        | Cheryl Hogen                     | VY COMPOSION BARE 861294 |

DEVELOPMENT APPLICATION • CITY OF ROCKWALL • 385 SOUTH GOLIAD STREET • ROCKWALL, TX 75087 • [P] (972) 771-7745















| 5. 5                                                                                                                                                                                                                                                                                                                                    |