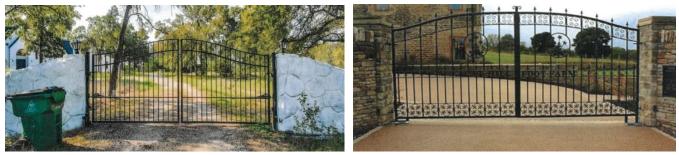

s*, of the Unified Development Code (UDC) states that, "(n)o fence shall be constructed in the front yard of a residential property without being granted an exception from the Planning and Zoning Commission..." This section goes on to lay out the criteria to be considered by the Planning and Zoning Commission when reviewing exceptions for front yard

FIGURE 1: FENCE EXHIBIT

fences. This criterion is as follows: (a) the fence is to be 50.00% transparent, (b) the fence does not exceed four (4) feet (*or 48-inches*) in height, and (c) opaque fences should be prohibited. In this case, the fence <u>does not</u> meet the requirements for a front yard fence. Specifically, the applicant is proposing a six (6) foot, wrought-iron fence with four (4) stone columns and an eight (8) foot swing gate.



FIGURE 2: EXAMPLES OF STONE COLUMNS

With this being said, staff should point out that there is an existing wrought iron fence surrounding the neighborhood adjacent to the subject property [*i.e. Ridgecrest Addition*]. While the proposed stone columns do not follow the 50% transparency requirement, the remainder of the proposed fence <u>does not</u> appear to be intended to enclose or impair visibility of the primary structure. Based on this, the proposed fence <u>does not</u> appear to have a negative impact on the adjacent properties, and would create a similar aesthetic to the existing subdivision fence for the Ridgecrest Subdivision. With this being said, any requests requiring an exception for a front yard fence is discretionary decision for the Planning and Zoning Commission. Shoul