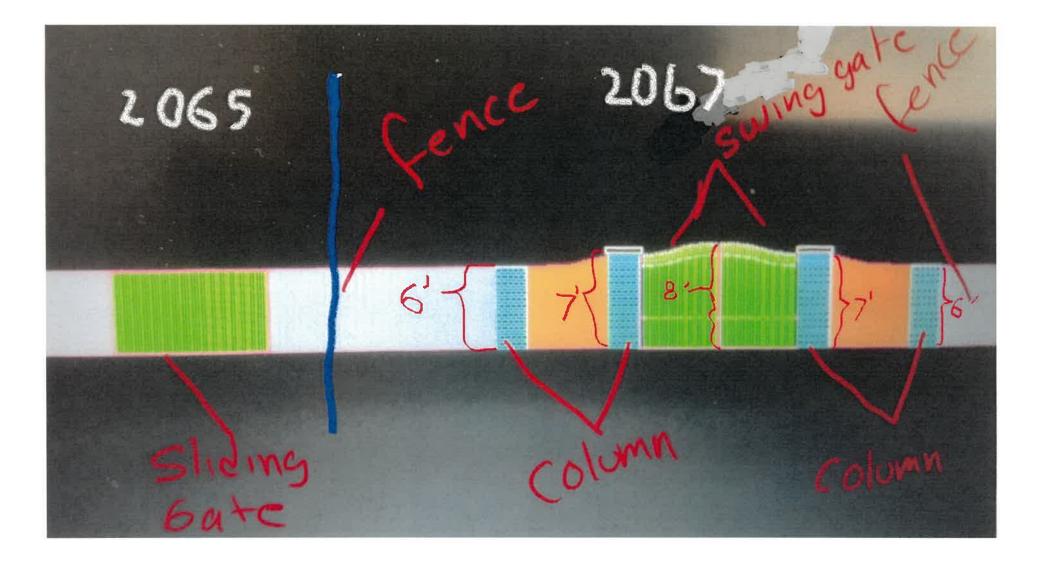

| 3                                                                                | ~~~~~                                           | ~~~~~                              | ~~~~~~~~~~~~~~~~~~~~~~~~~~~~~~~~~~~~~~ |

4

| GIVEN UNDER MY HAND AND SEAL OF OFFICE ON THI<br>OWNER'S SIGNATURE | STHE <u>J8</u> DAY OF July 2023. | My Commission Expires    |
|--------------------------------------------------------------------|----------------------------------|--------------------------|
| NOTARY PUBLIC IN AND FOR THE STATE OF TEXAS                        | Cheryl Hogen                     | VY COMPOSION BARE 861294 |

DEVELOPMENT APPLICATION • CITY OF ROCKWALL • 385 SOUTH GOLIAD STREET • ROCKWALL, TX 75087 • [P] (972) 771-7745















| 5. 5                                                                                                                                                                                                                                                                                                                                    |