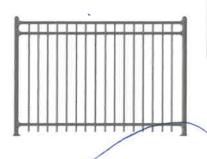

#### **Current Front Day/Night**

Outside Front of House Location: 146 Blanchard Dr

City, State: Rockwall, Texas 75032

Corner Lot: Alley

Desired Image: Wrought Iron Fence

Fence: 126 Ft Wrought Iron Fence - Gate Included

Gate: 6 ft stepdown fence

Lynden Park Estates, Phase 2 LOT, 6 Block D Owner: Dr. Audrey Andrews Rockwall Resident

Samples Lynden Park Estates Neighborhood

There are several exceptions that have been made in the Lynden Park Estates Neighborhood to allow for an aesthetic wrought iron fence to be used to enclose the front part of the yard. These changes were made over several years and for several reasons: aesthetics, privacy, pet protection, and property containment.