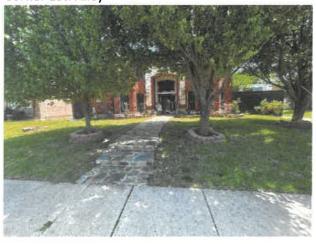

#### **Current Front Day/Night**

Outside Front of House Location: 146 Blanchard Dr

City, State: Rockwall, Texas 75032

Corner Lot: Alley

Desired Image: Wrought Iron Fence

Fence: 126 Ft Wrought Iron Fence - Gate Included