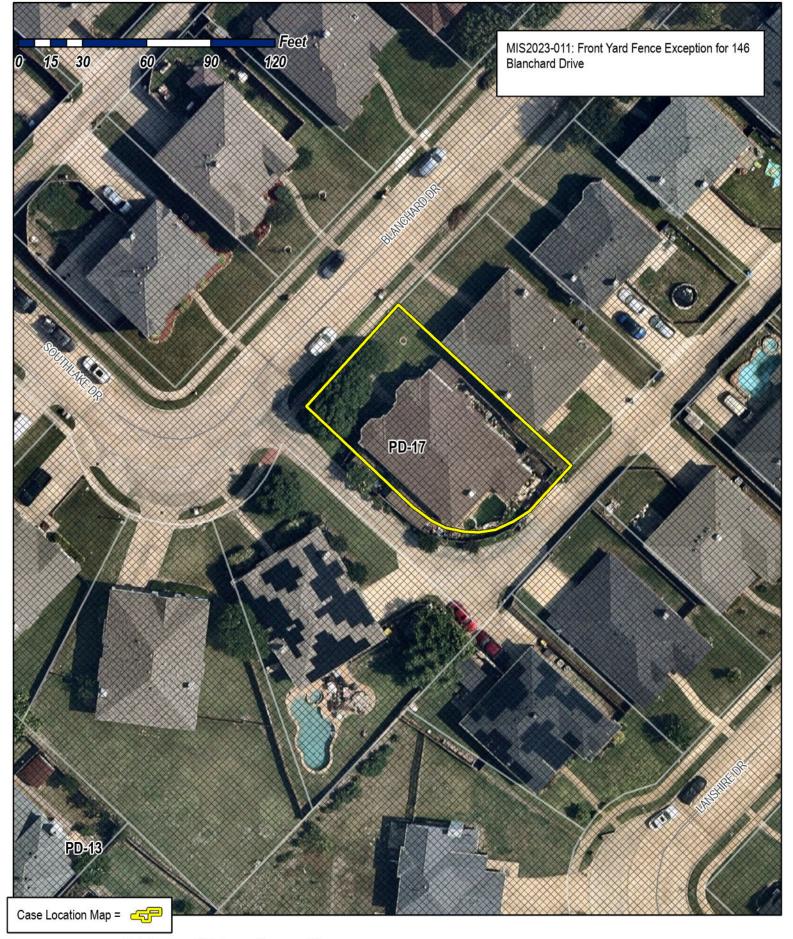

#### **Current Front Day/Night**

Outside Front of House Location: 146 Blanchard Dr

City, State: Rockwall, Texas 75032

Corner Lot: Alley

Desired Image: Wrought Iron Fence

Fence: 126 Ft Wrought Iron Fence - Gate Included