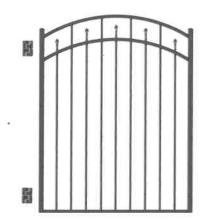

#### **Current Front Day/Night**

Outside Front of House Location: 146 Blanchard Dr

City, State: Rockwall, Texas 75032

Corner Lot: Alley

Desired Image: Wrought Iron Fence

Fence: 126 Ft Wrought Iron Fence - Gate Included

Gate: 6 ft stepdown fence

Lynden Park Estates, Phase 2 LOT, 6 Block D Owner: Dr. Audrey Andrews Rockwall Resident

Samples Lynden Park Estates Neighborhood

There are several exceptions that have been made in the Lynden Park Estates Neighborhood to allow for an aesthetic wrought iron fence to be used to enclose the front part of the yard. These changes were made over several years and for several reasons: aesthetics, privacy, pet protection, and property containment.