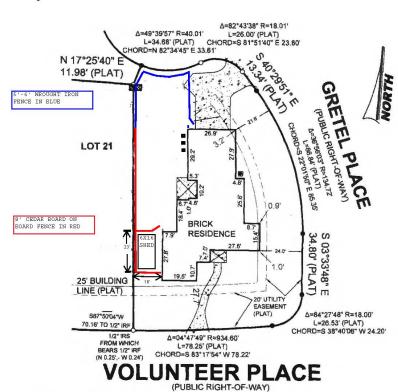

# ER PLACE

(PUBLIC RIGHT-OF-WAY)

NOTE: THIS PROPERTY IS SUBJECT TO THE EASEMENT RECORDED IN VOL. 169, PG. 175 D.R.R.C.T.

DRAWN BY

|                                                                                                      |                                             | LEGEND                            |                                                                                            |
|------------------------------------------------------------------------------------------------------|---------------------------------------------|-----------------------------------|--------------------------------------------------------------------------------------------|
| ● 1/2" IR FOUND ● X-FOUND ○ 1/2" IR SET ● X-SET ■ TELE BOX ● PK NAIL FOUND ■ CABLE BOX ② PK NAIL SET | UTILITY POLE WATER METE GAS METER  A.C. PAD | - OHU - OVERHEAD UTILITY LINE - / | WOOD FENCE CONCRETE ASPINALT GRAVEL BUILDING LINE GRAVEL BASEMENT STONE BOUNDARY WOOD DECK |

To American Trinity Title Company in connection with the transaction described in GF No.RK08-020335. The plat shown hereon is a correct and accurate representation of the property, lines and dimensions are shown; and EXCEPT AS SHOWN, all improvements are located within the boundaries the distances indicated, and EXCEPT AS SHOWN, there are no visible and apparent easements, encroachments or protrusions on the ground.

WWW.AWSURVEY.COM

1"= 30" SCALE 01/14/2008 DATE SCOTT PHILLIP ANDERSON REGISTERED PROFESSIONAL 08-0089 A & W SURVEYORS, INC. JOB NO. Texas P.O. BOX 870029, MESQUITE, TX. 75187 PHONE: (972) 681-4975 FAX: (972) 681-4954 002