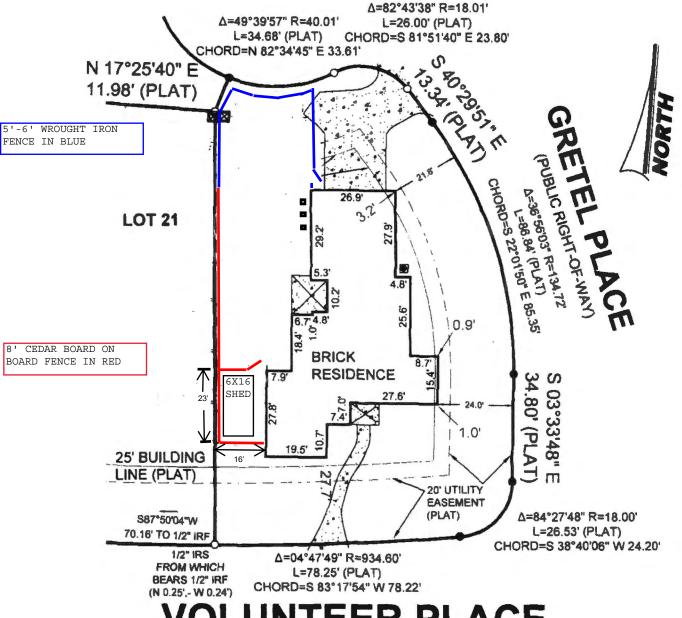

# ER PLACE

(PUBLIC RIGHT-OF-WAY)

NOTE: THIS PROPERTY IS SUBJECT TO THE EASEMENT RECORDED IN VOL. 169, PG. 175 D.R.R.C.T.

DRAWN BY

|                                                                                                      |                                             | LEGEND                            |                                                                                            |
|------------------------------------------------------------------------------------------------------|---------------------------------------------|-----------------------------------|--------------------------------------------------------------------------------------------|
| ● 1/2" IR FOUND ● X-FOUND ○ 1/2" IR SET ● X-SET ■ TELE BOX ● PK NAIL FOUND ■ CABLE BOX ② PK NAIL SET | UTILITY POLE WATER METE GAS METER  A.C. PAD | - OHU - OVERHEAD UTILITY LINE - / | WOOD FENCE CONCRETE ASPINALT GRAVEL BUILDING LINE GRAVEL BASEMENT STONE BOUNDARY WOOD DECK |

To American Trinity Title Company in connection with the transaction described in GF No.RK08-020335. The plat shown hereon is a correct and accurate representation of the property, lines and dimensions are shown; and EXCEPT AS SHOWN, all improvements are located within the boundaries the distances indicated, and EXCEPT AS SHOWN, there are no visible and apparent easements, encroachments or protrusions on the ground.

WWW.AWSURVEY.COM

1"= 30" SCALE 01/14/2008 DATE SCOTT PHILLIP ANDERSON REGISTERED PROFESSIONAL 08-0089 A & W SURVEYORS, INC. JOB NO. Texas P.O. BOX 870029, MESQUITE, TX. 75187 PHONE: (972) 681-4975 FAX: (972) 681-4954 002