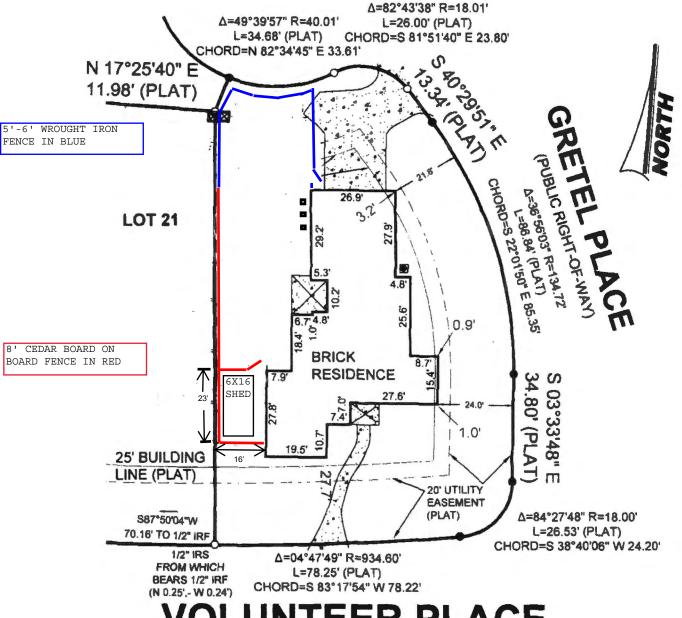

# ER PLACE

(PUBLIC RIGHT-OF-WAY)

NOTE: THIS PROPERTY IS SUBJECT TO THE EASEMENT RECORDED IN VOL. 169, PG. 175 D.R.R.C.T.

DRAWN BY

|                                                                                                      |                                             | LEGEND                            |                                                                                            |
|------------------------------------------------------------------------------------------------------|---------------------------------------------|-----------------------------------|--------------------------------------------------------------------------------------------|
| ● 1/2" IR FOUND ● X-FOUND ○ 1/2" IR SET ● X-SET ■ TELE BOX ● PK NAIL FOUND ■ CABLE BOX ② PK NAIL SET | UTILITY POLE WATER METE GAS METER  A.C. PAD | - OHU - OVERHEAD UTILITY LINE - / | WOOD FENCE CONCRETE ASPINALT GRAVEL BUILDING LINE GRAVEL BASEMENT STONE BOUNDARY WOOD DECK |

To American Trinity Title Company in connection with the transaction described in GF No.RK08-020335. The plat shown hereon is a correct and accurate representation of the property, lines and dimensions are shown; and EXCEPT AS SHOWN, all improvements are located within the boundaries the distances indicated, and EXCEPT AS SHOWN, there are no visible and apparent easements, encroachments or protrusions on the ground.