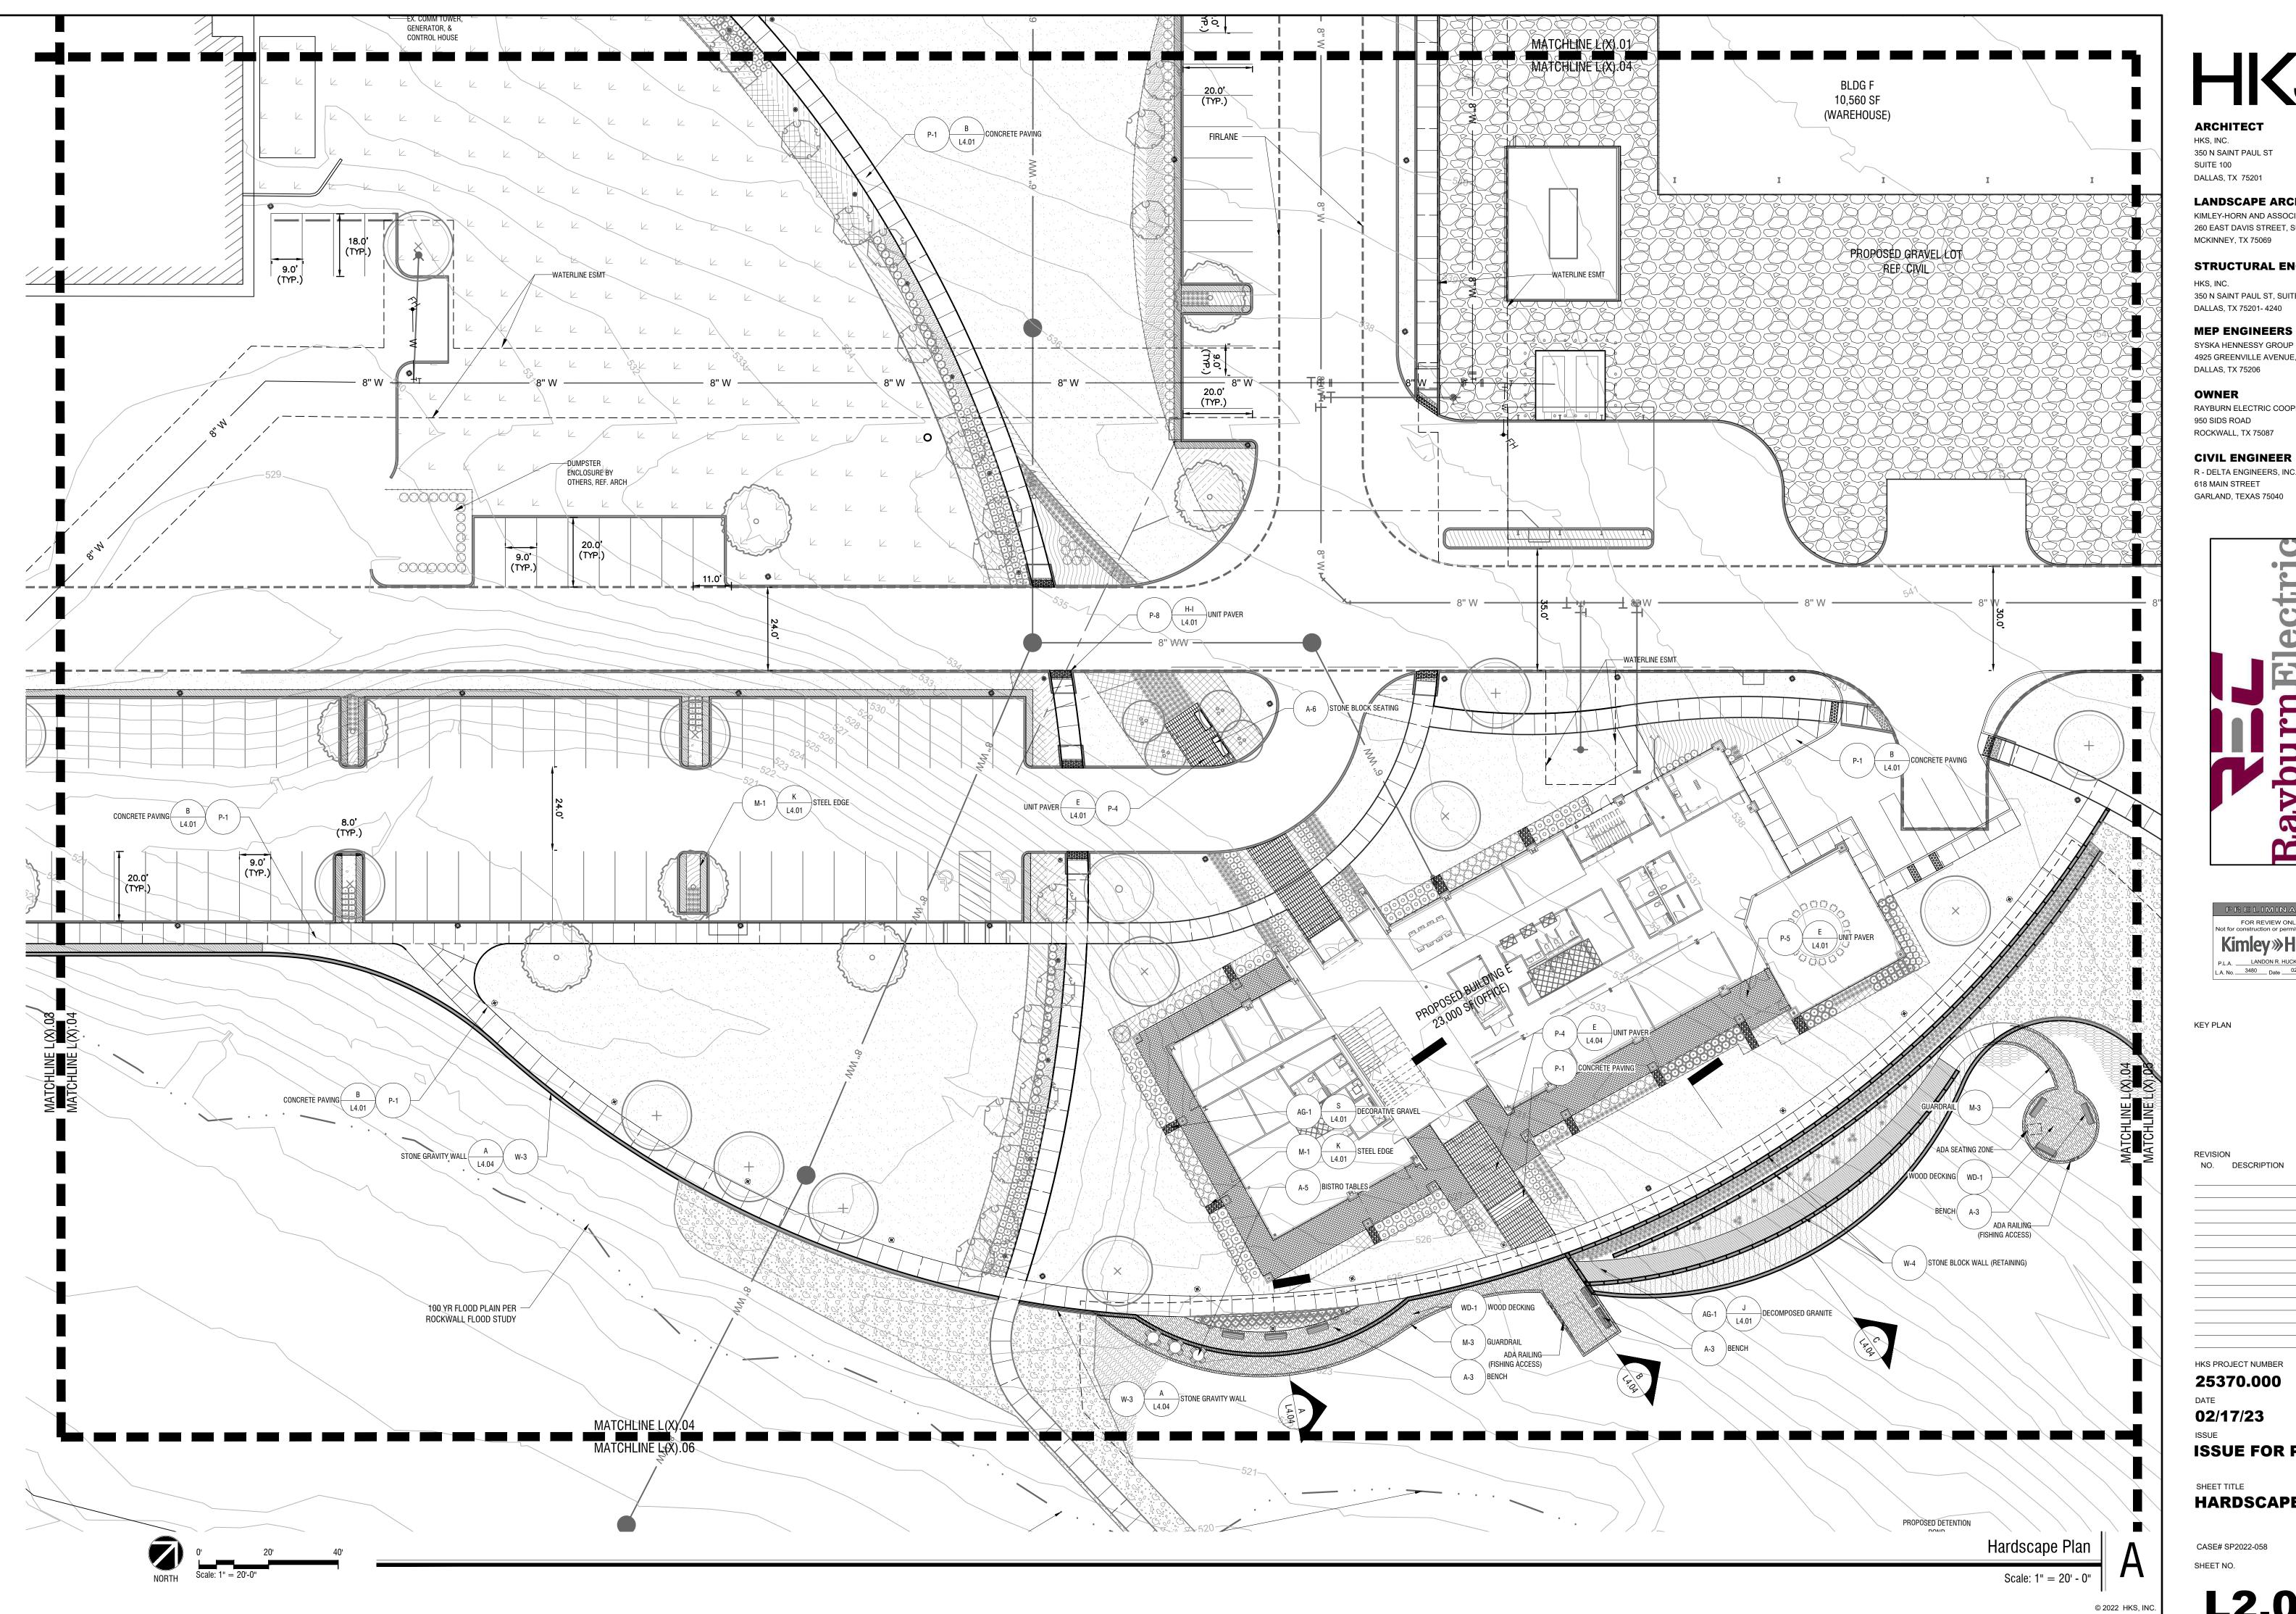

Retaining Walls and Fishing Docks in Detention Pond Easement: Rayburn Electric Cooperative proposes to construct retaining walls within the portion of Detention Easement abutting their Building "E". They also propose to construct two "docks" for fishing access within the easement area. Section 3.1 of the City of Rockwall Standards of Design and Construction states "A variance to allow retaining walls in a detention easement will require approval by the Planning and Zoning Commission."

Section 3.4.3.2.C of the same document indicates "Additional Amenities Preferred".

The proposed retaining walls and fishing docks shown on the attached exhibits are part of an amenity package to facilitate access and use of the pond for the enjoyment of Rayburn Electric Cooperative staff and guests. The walls will be tiered to provide a visually pleasing transition from the adjacent Building E area to

the proposed overlook areas and fishing docks. The tiered retaining walls will provide level areas for landscaping and will retain earth along the westerly side of the pond. The walls will not retain pond or detention water.

HKS PROJECT NUMBER 25370.000

02/17/23

**ISSUE FOR PRICING** 

HARDSCAPE PLAN

CASE# SP2022-058 SHEET NO.

HKS, INC. 350 N SAINT PAUL ST SUITE 100

LANDSCAPE ARCHITECT KIMLEY-HORN AND ASSOCIATE, INC. 260 EAST DAVIS STREET, SUITE 100