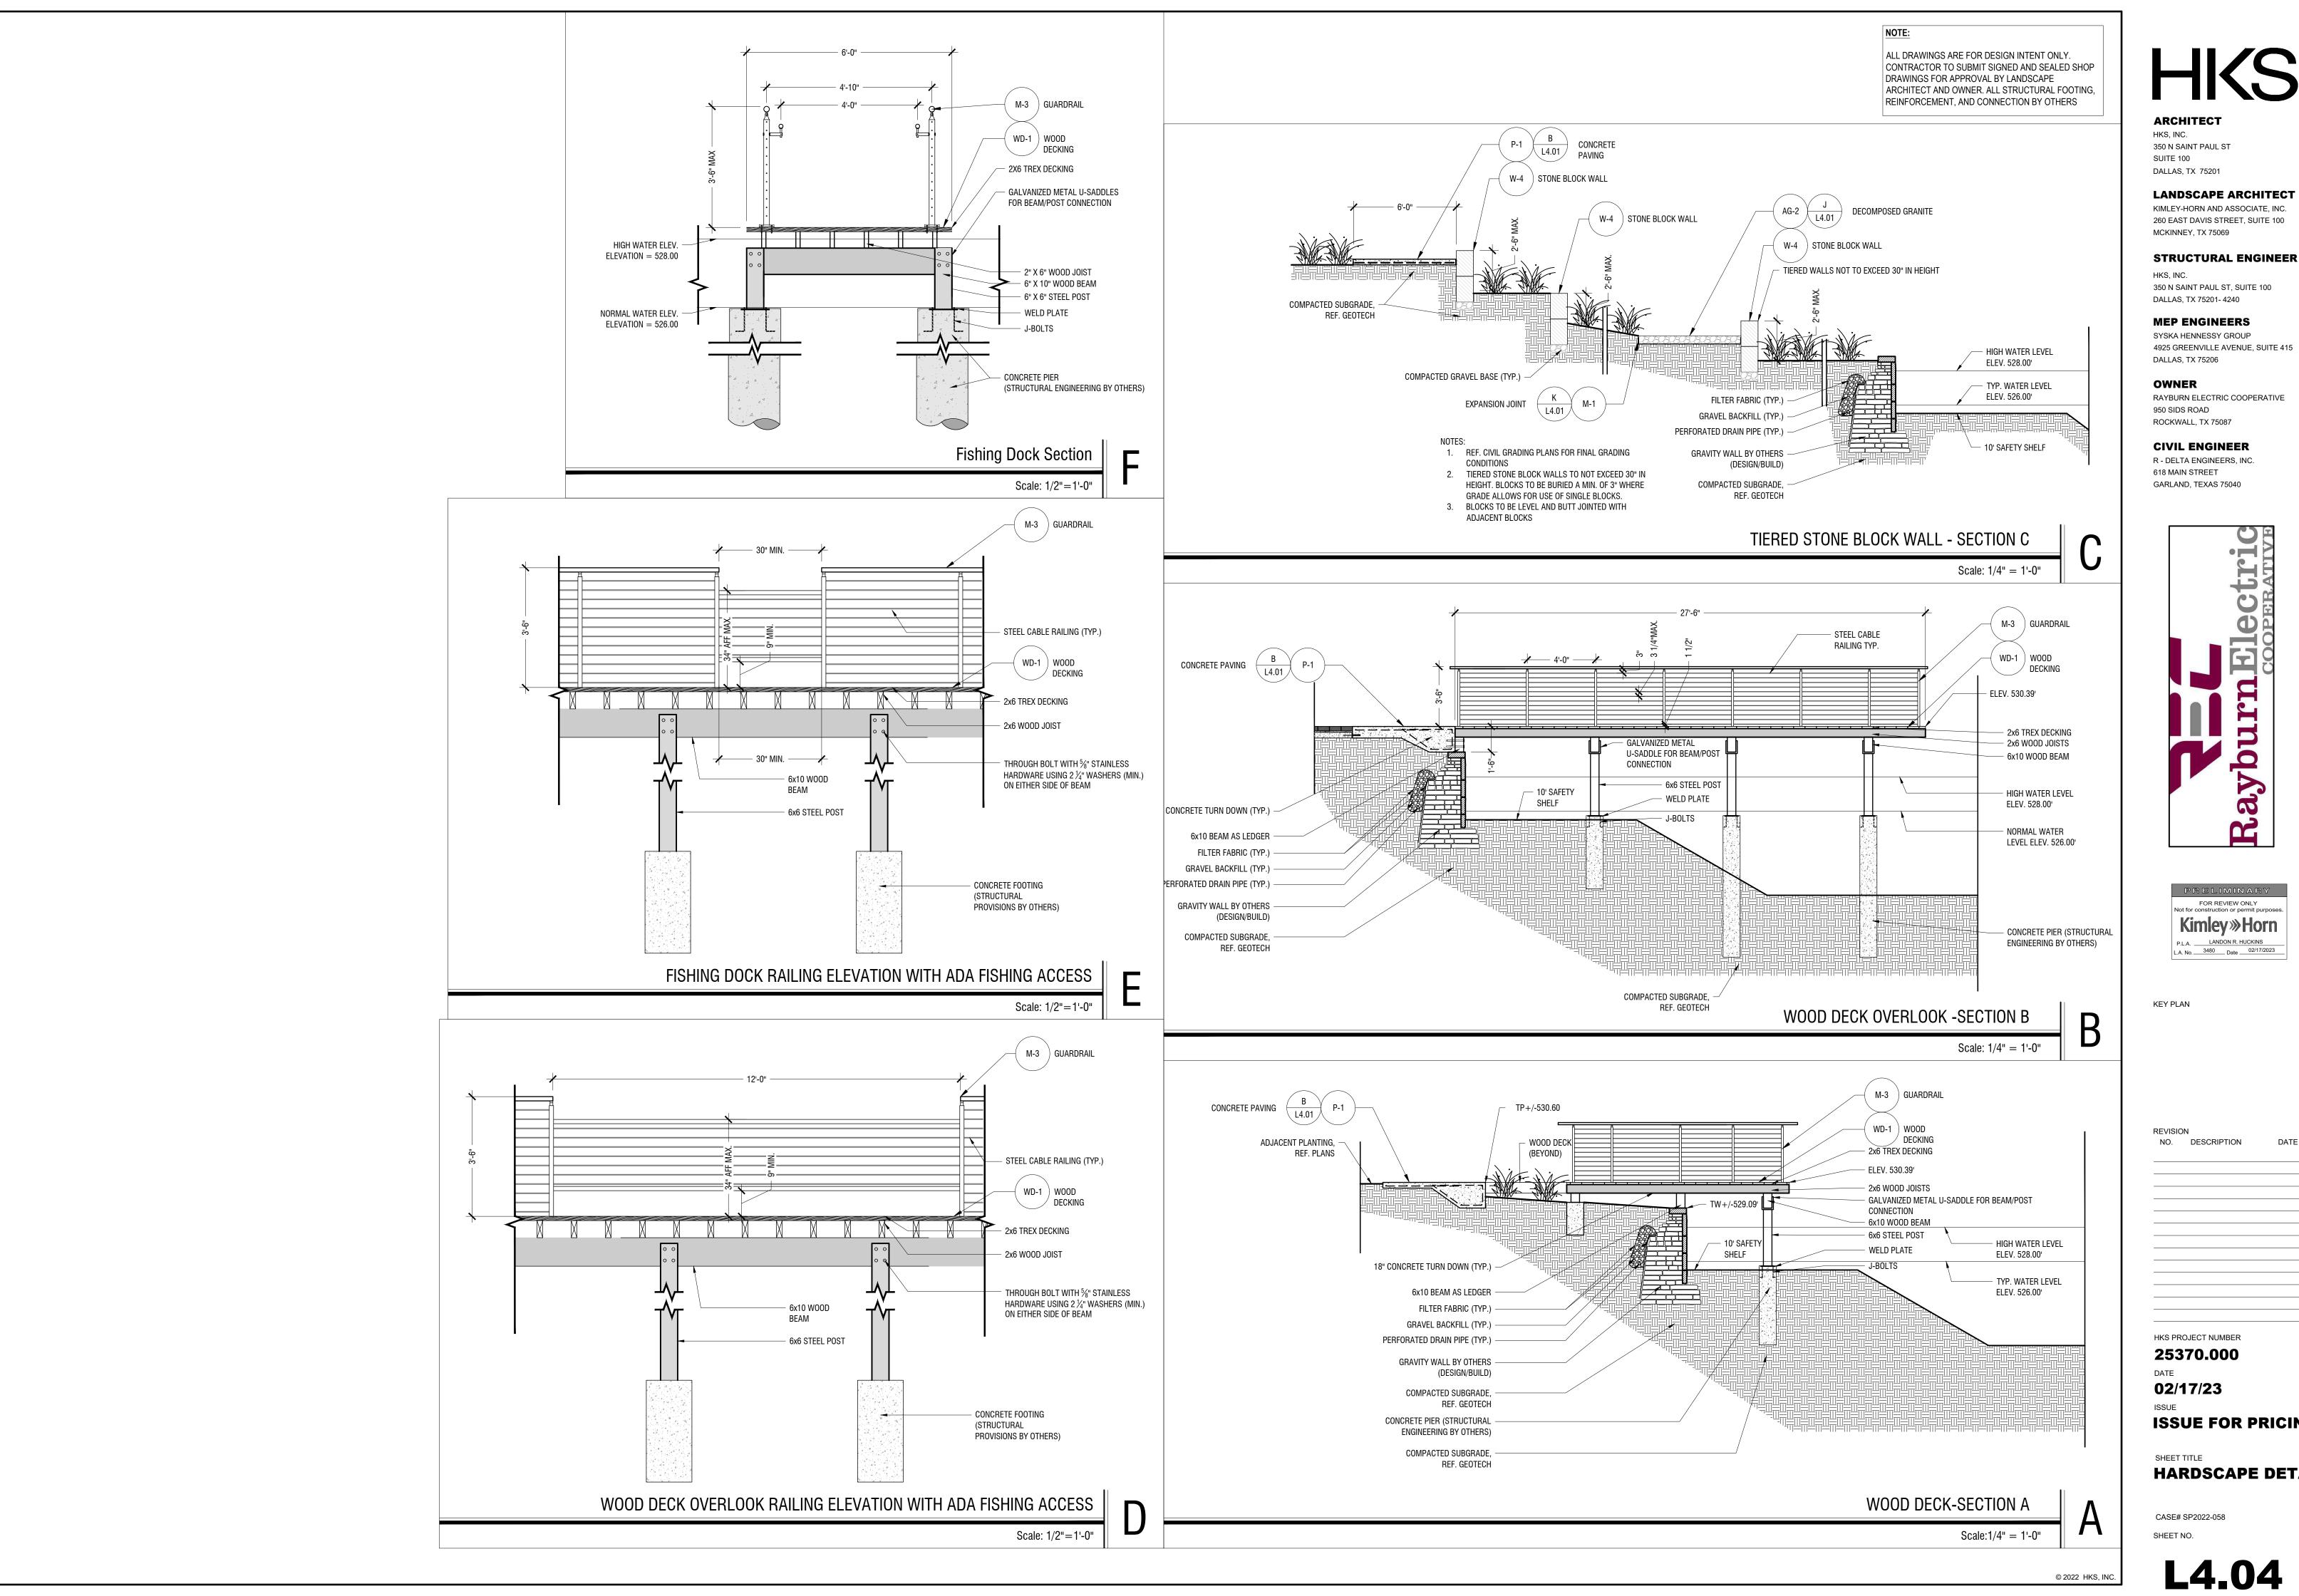

Retaining Walls and Fishing Docks in Detention Pond Easement: Rayburn Electric Cooperative proposes to construct retaining walls within the portion of Detention Easement abutting their Building "E". They also propose to construct two "docks" for fishing access within the easement area. Section 3.1 of the City of Rockwall Standards of Design and Construction states "A variance to allow retaining walls in a detention easement will require approval by the Planning and Zoning Commission."

Section 3.4.3.2.C of the same document indicates "Additional Amenities Preferred".

The proposed retaining walls and fishing docks shown on the attached exhibits are part of an amenity package to facilitate access and use of the pond for the enjoyment of Rayburn Electric Cooperative staff and guests. The walls will be tiered to provide a visually pleasing transition from the adjacent Building E area to

the proposed overlook areas and fishing docks. The tiered retaining walls will provide level areas for landscaping and will retain earth along the westerly side of the pond. The walls will not retain pond or detention water.

HKS PROJECT NUMBER 25370.000

02/17/23

**ISSUE FOR PRICING** 

HARDSCAPE DETAILS

CASE# SP2022-058