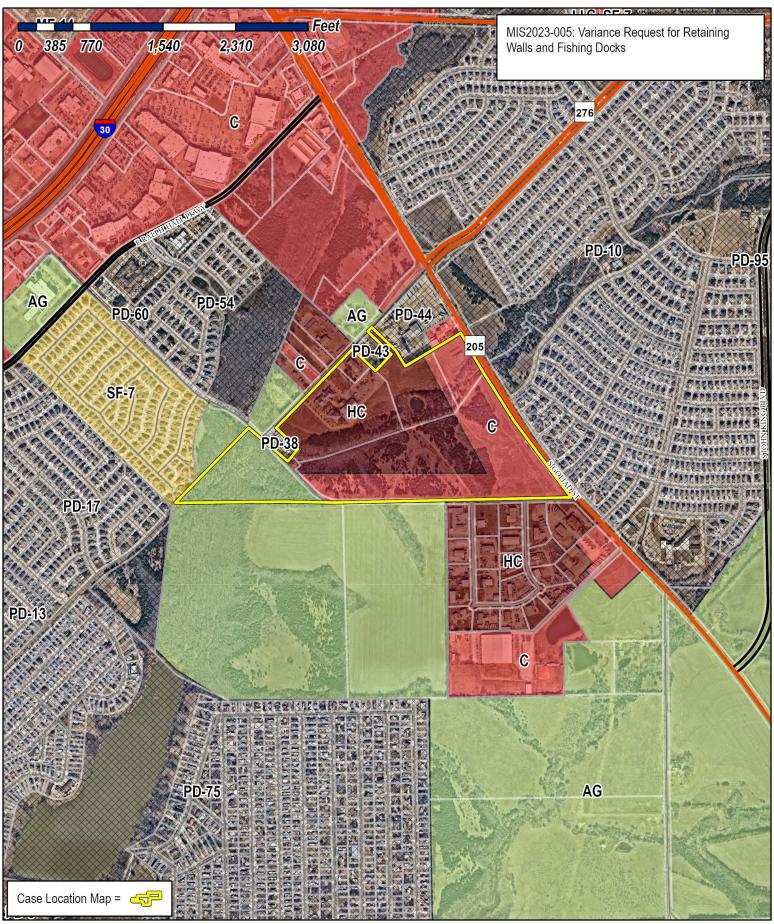

March 17, 2023

City of Rockwall, Texas 385 S. Goliad Street Rockwall, Texas 75087

ATTENTION: Mr. Henry Lee, AICP

**Planner** 

SUBJECT: REC Campus Expansion – Case #SP2022-041

Variance Request for Retaining Walls and Fishing Docks in

Retaining Walls and Fishing Docks in Detention Pond Easement: Rayburn Electric Cooperative proposes to construct retaining walls within the portion of Detention Easement abutting their Building "E". They also propose to construct two "docks" for fishing access within the easement area. Section 3.1 of the City of Rockwall Standards of Design and Construction states "A variance to allow retaining walls in a detention easement will require approval by the Planning and Zoning Commission."