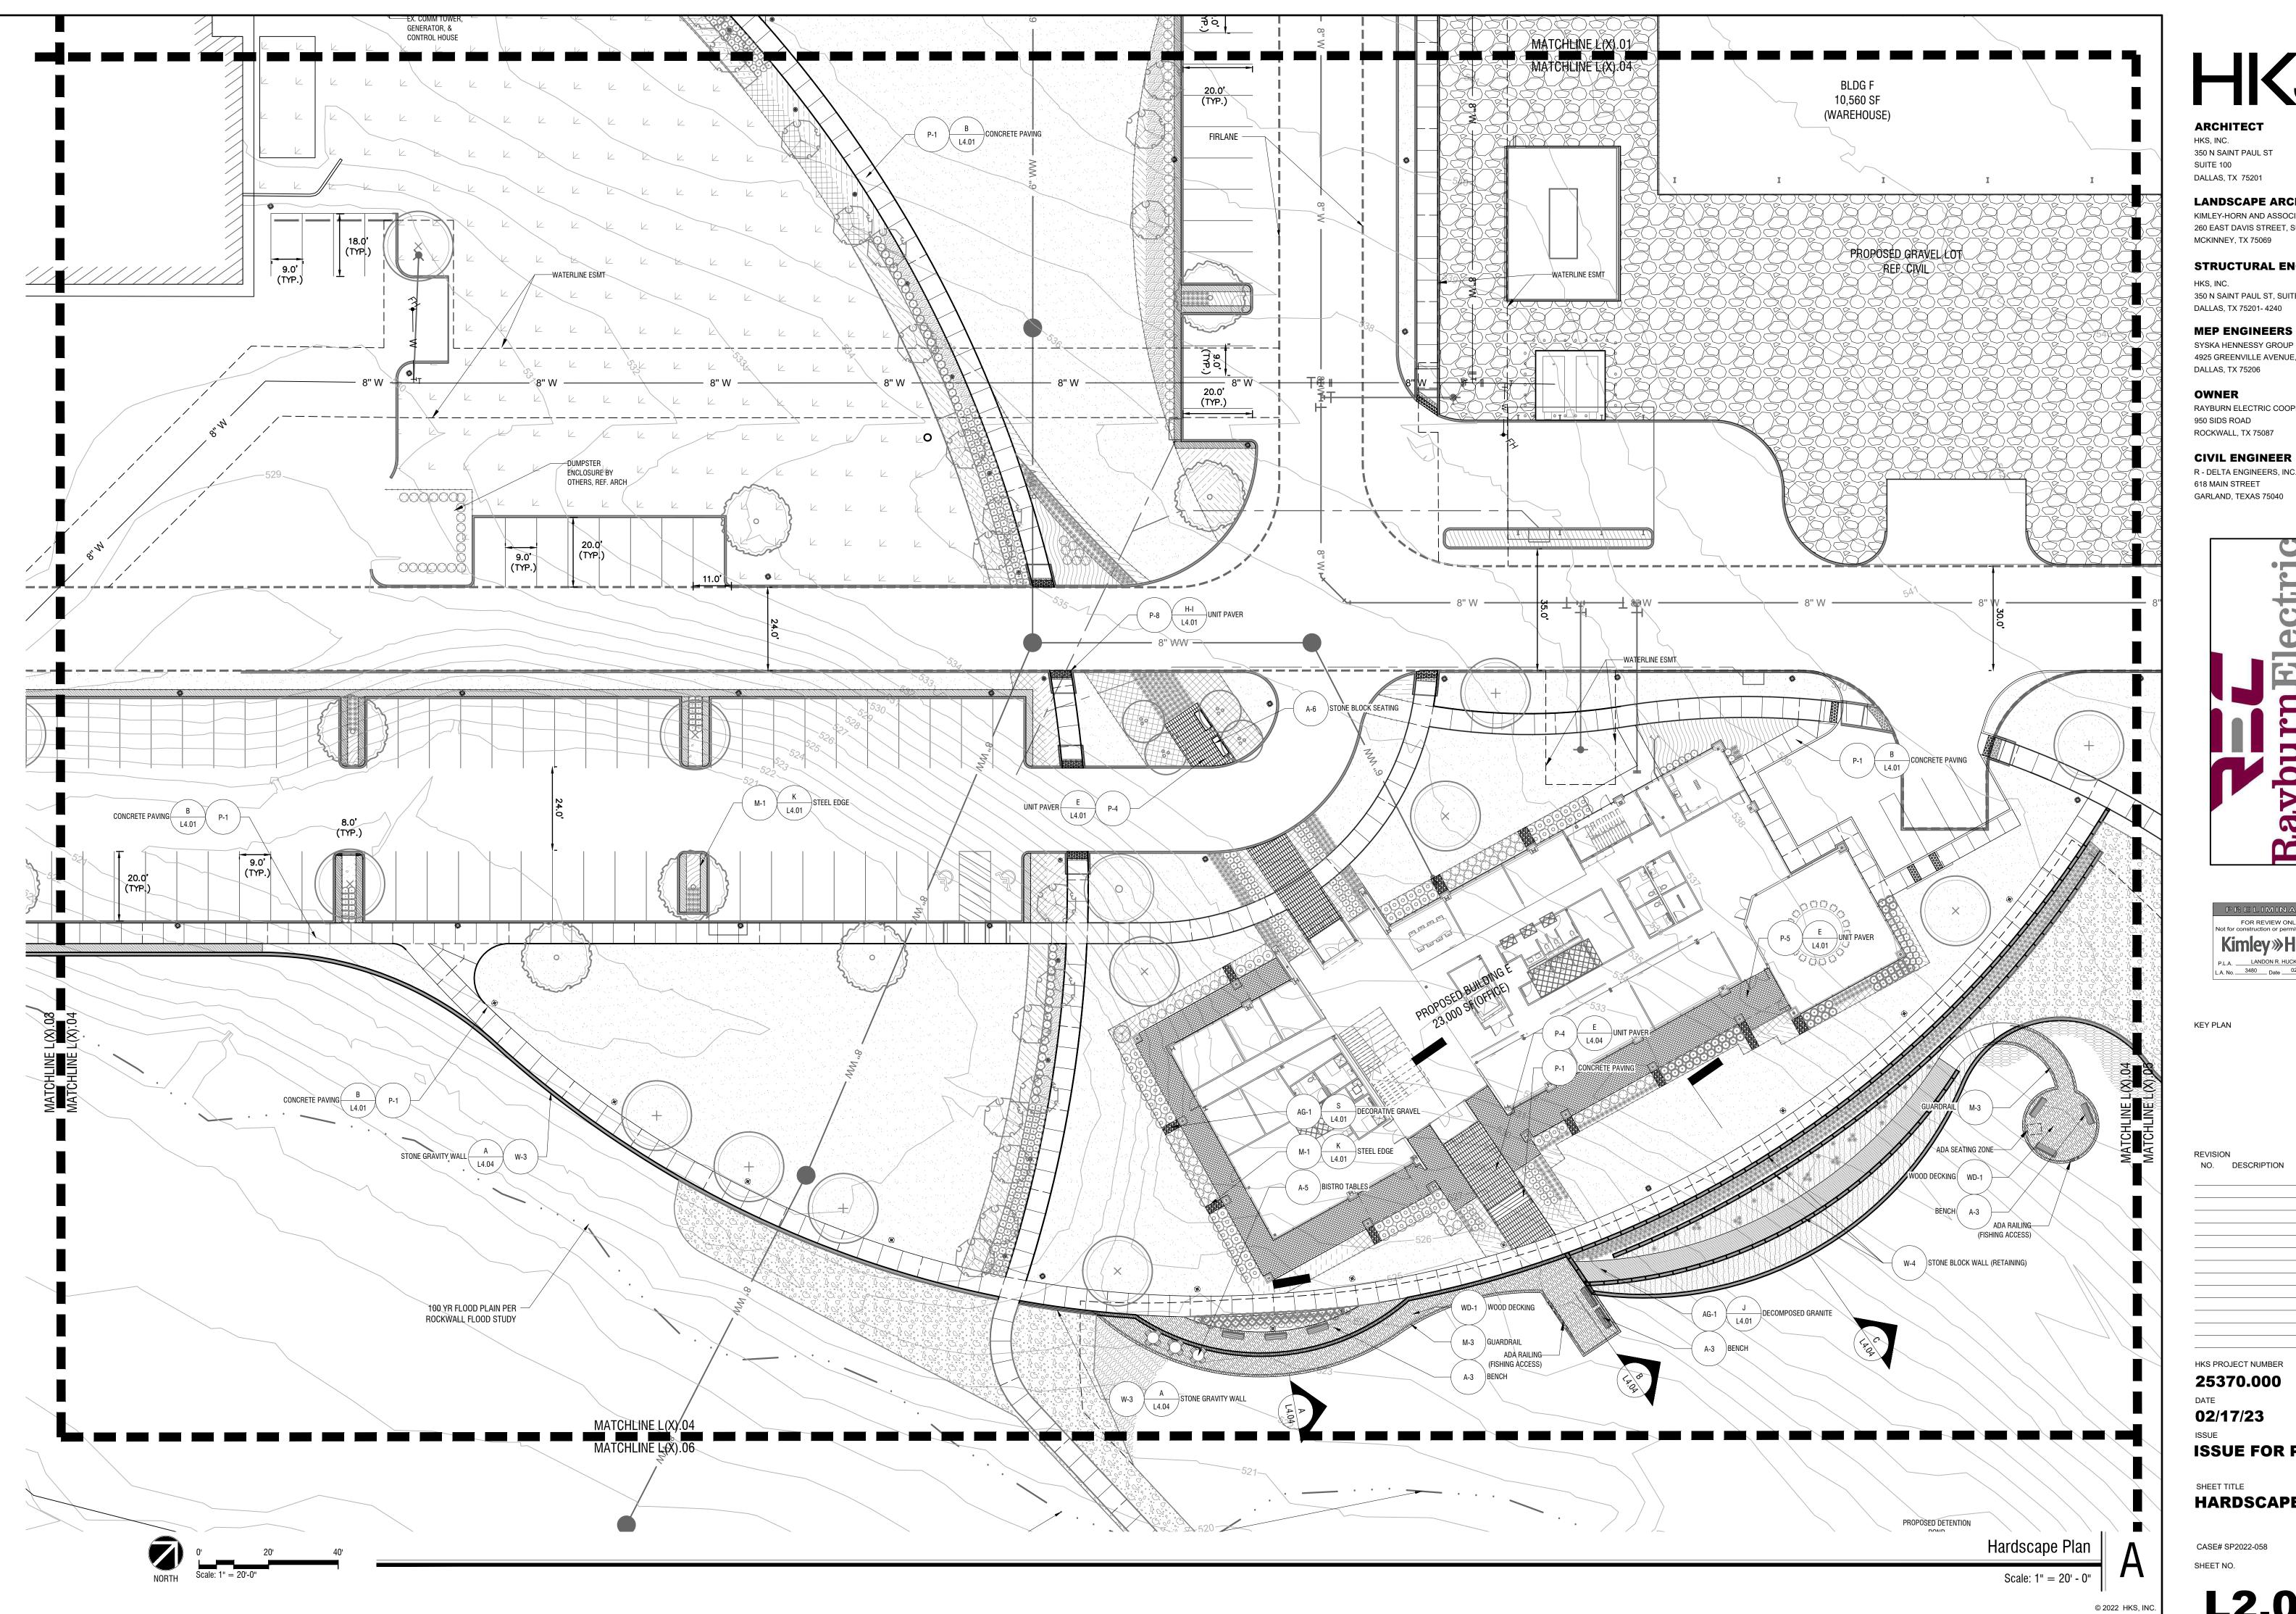

Section 3.4.3.2.C of the same document indicates "Additional Amenities Preferred".

The proposed retaining walls and fishing docks shown on the attached exhibits are part of an amenity package to facilitate access and use of the pond for the enjoyment of Rayburn Electric Cooperative staff and guests. The walls will be tiered to provide a visually pleasing transition from the adjacent Building E area to

the proposed overlook areas and fishing docks. The tiered retaining walls will provide level areas for landscaping and will retain earth along the westerly side of the pond. The walls will not retain pond or detention water.

The walls, landscaping, and fishing docks as well as the pond itself will be maintained by Rayburn Electric Cooperative.

We respectfully request a variance to permit construction of the retaining walls, fishing docks, and associated amenities as shown on the attached exhibits.

KEY PLAN

| ISION<br>). | I<br>DESCRIPTION | DATE |
|-------------|------------------|------|
|             |                  |      |
|             |                  |      |
|             |                  |      |
|             |                  |      |
|             |                  |      |
|             |                  |      |
|             |                  |      |
|             |                  |      |
|             |                  |      |

HKS PROJECT NUMBER 25370.000

02/17/23

**ISSUE FOR PRICING** 

HARDSCAPE PLAN

CASE# SP2022-058 SHEET NO.

HKS, INC. 350 N SAINT PAUL ST SUITE 100

LANDSCAPE ARCHITECT KIMLEY-HORN AND ASSOCIATE, INC. 260 EAST DAVIS STREET, SUITE 100