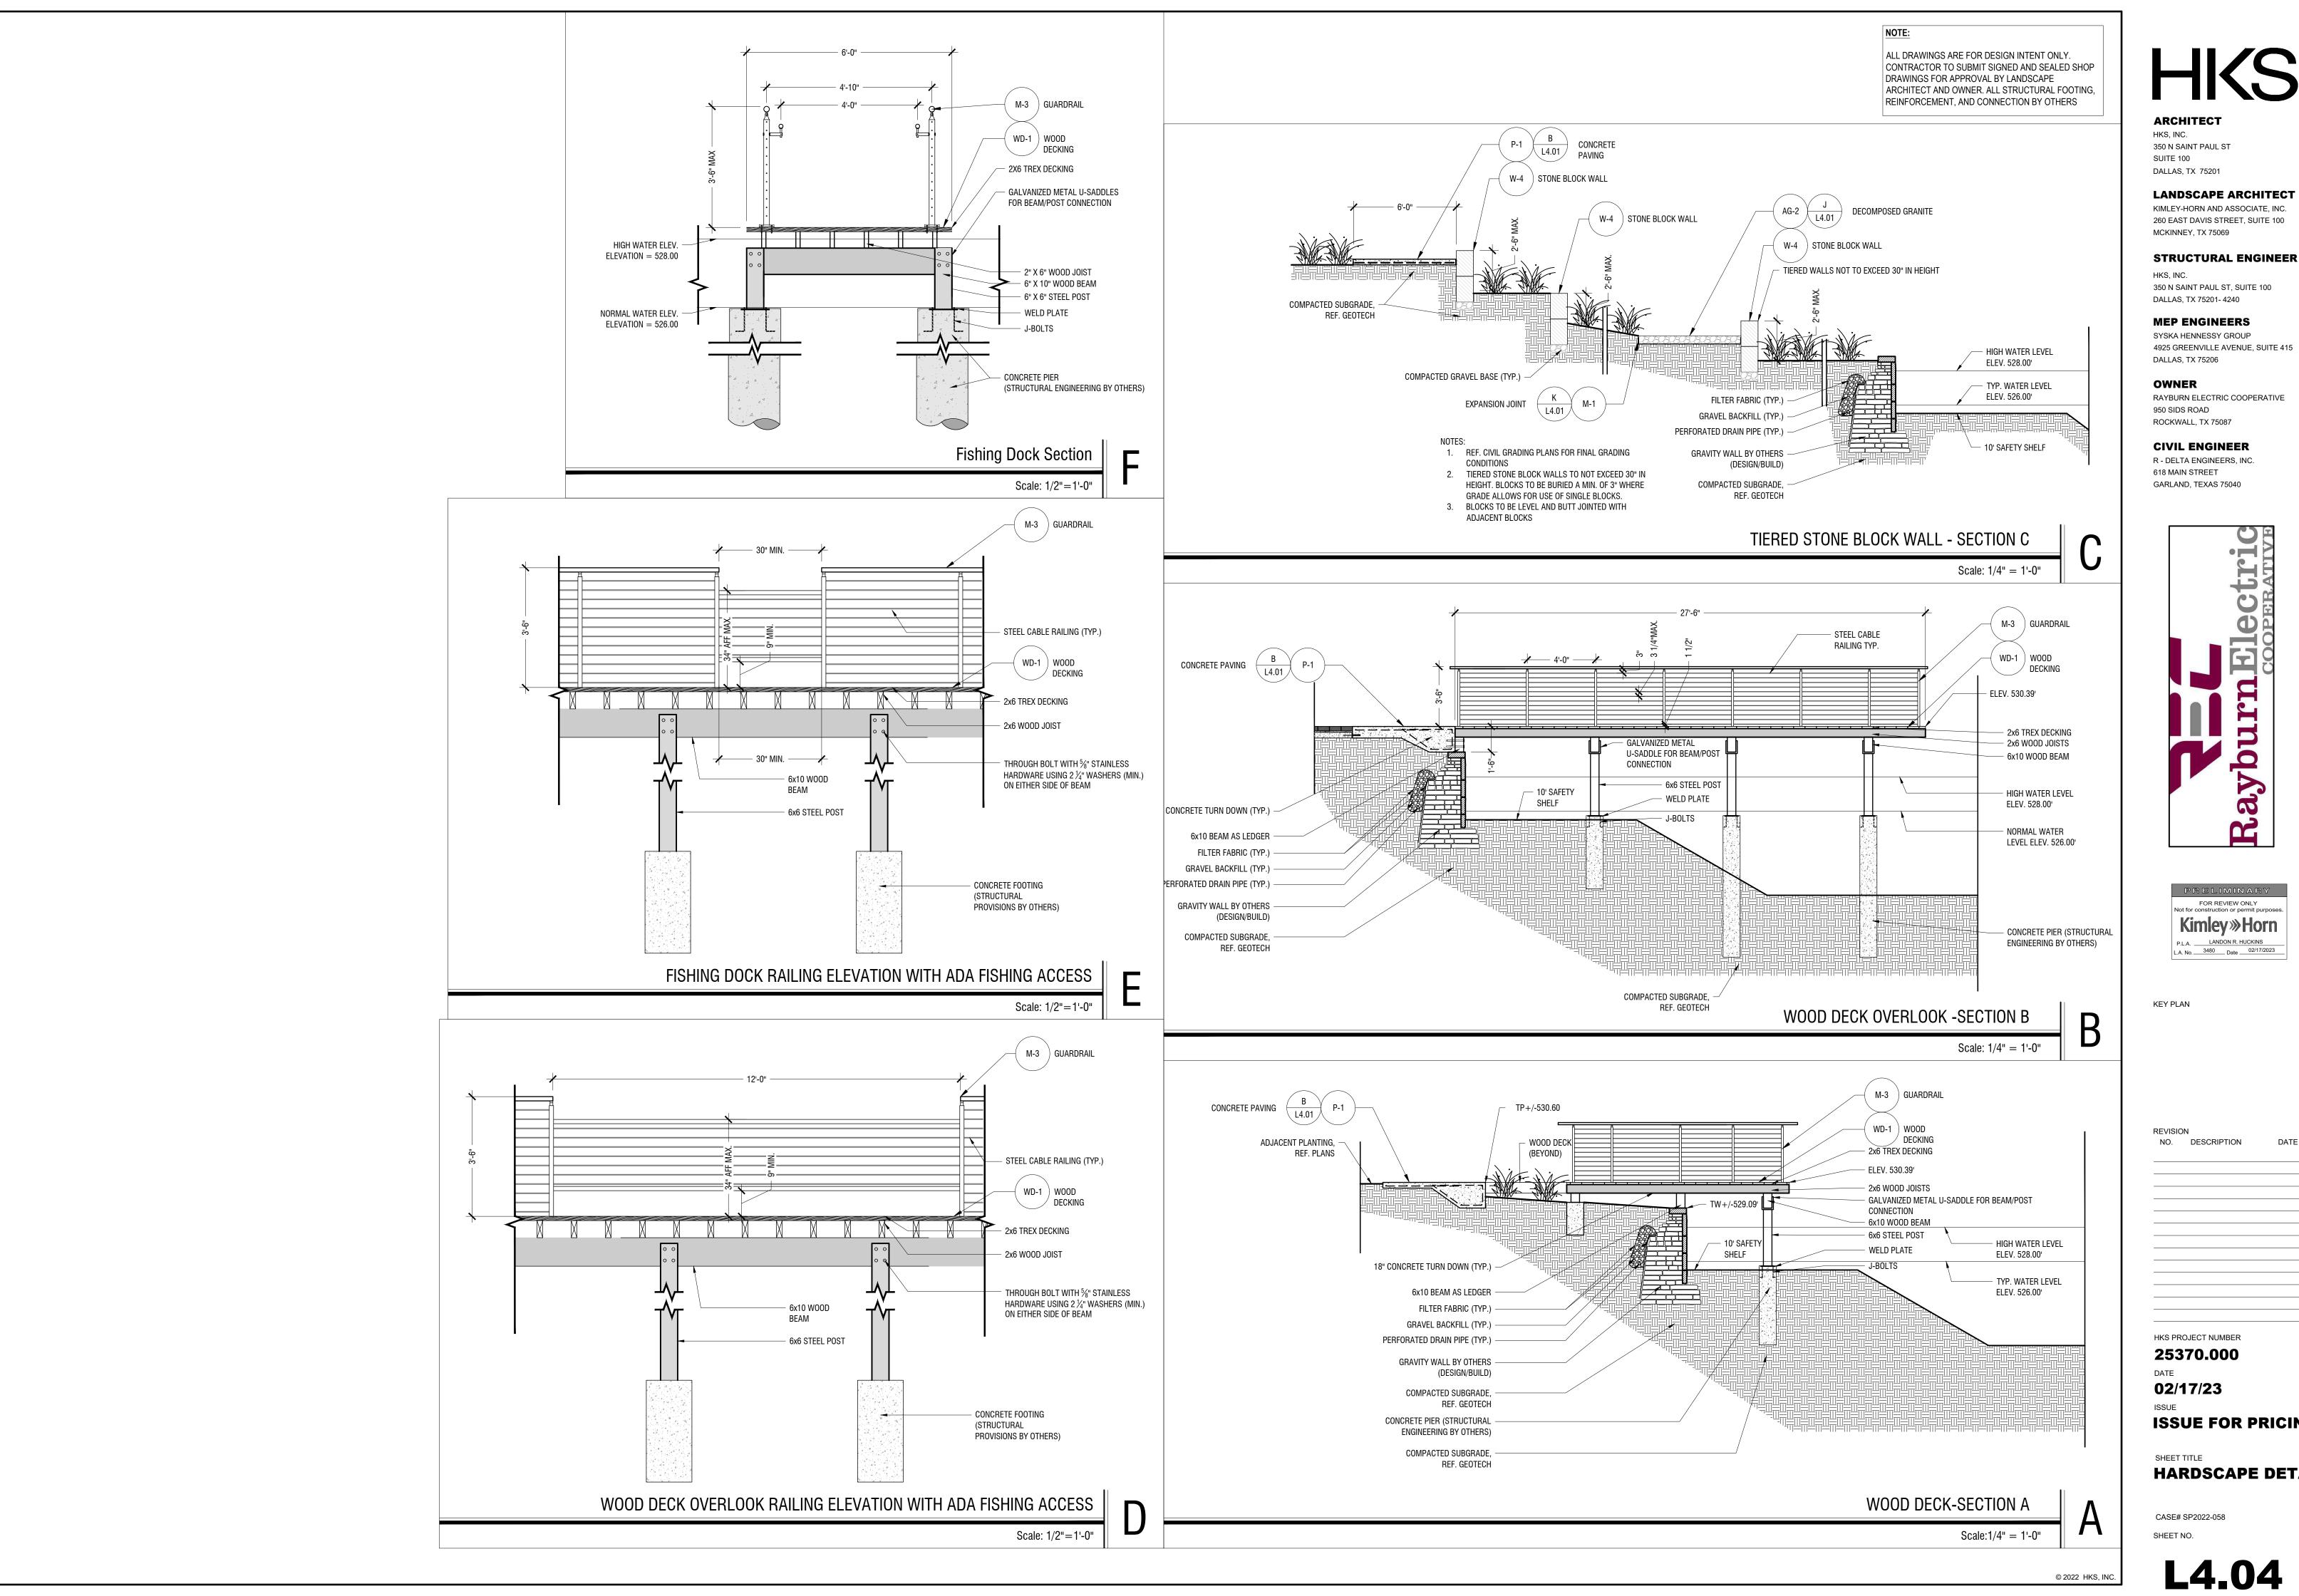

Retaining Walls and Fishing Docks in Detention Pond Easement: Rayburn Electric Cooperative proposes to construct retaining walls within the portion of Detention Easement abutting their Building "E". They also propose to construct two "docks" for fishing access within the easement area. Section 3.1 of the City of Rockwall Standards of Design and Construction states "A variance to allow retaining walls in a detention easement will require approval by the Planning and Zoning Commission."

Section 3.4.3.2.C of the same document indicates "Additional Amenities Preferred".

The proposed retaining walls and fishing docks shown on the attached exhibits are part of an amenity package to facilitate access and use of the pond for the enjoyment of Rayburn Electric Cooperative staff and guests. The walls will be tiered to provide a visually pleasing transition from the adjacent Building E area to

the proposed overlook areas and fishing docks. The tiered retaining walls will provide level areas for landscaping and will retain earth along the westerly side of the pond. The walls will not retain pond or detention water.

The walls, landscaping, and fishing docks as well as the pond itself will be maintained by Rayburn Electric Cooperative.

We respectfully request a variance to permit construction of the retaining walls, fishing docks, and associated amenities as shown on the attached exhibits.

HKS PROJECT NUMBER 25370.000

02/17/23

**ISSUE FOR PRICING** 

HARDSCAPE DETAILS

CASE# SP2022-058