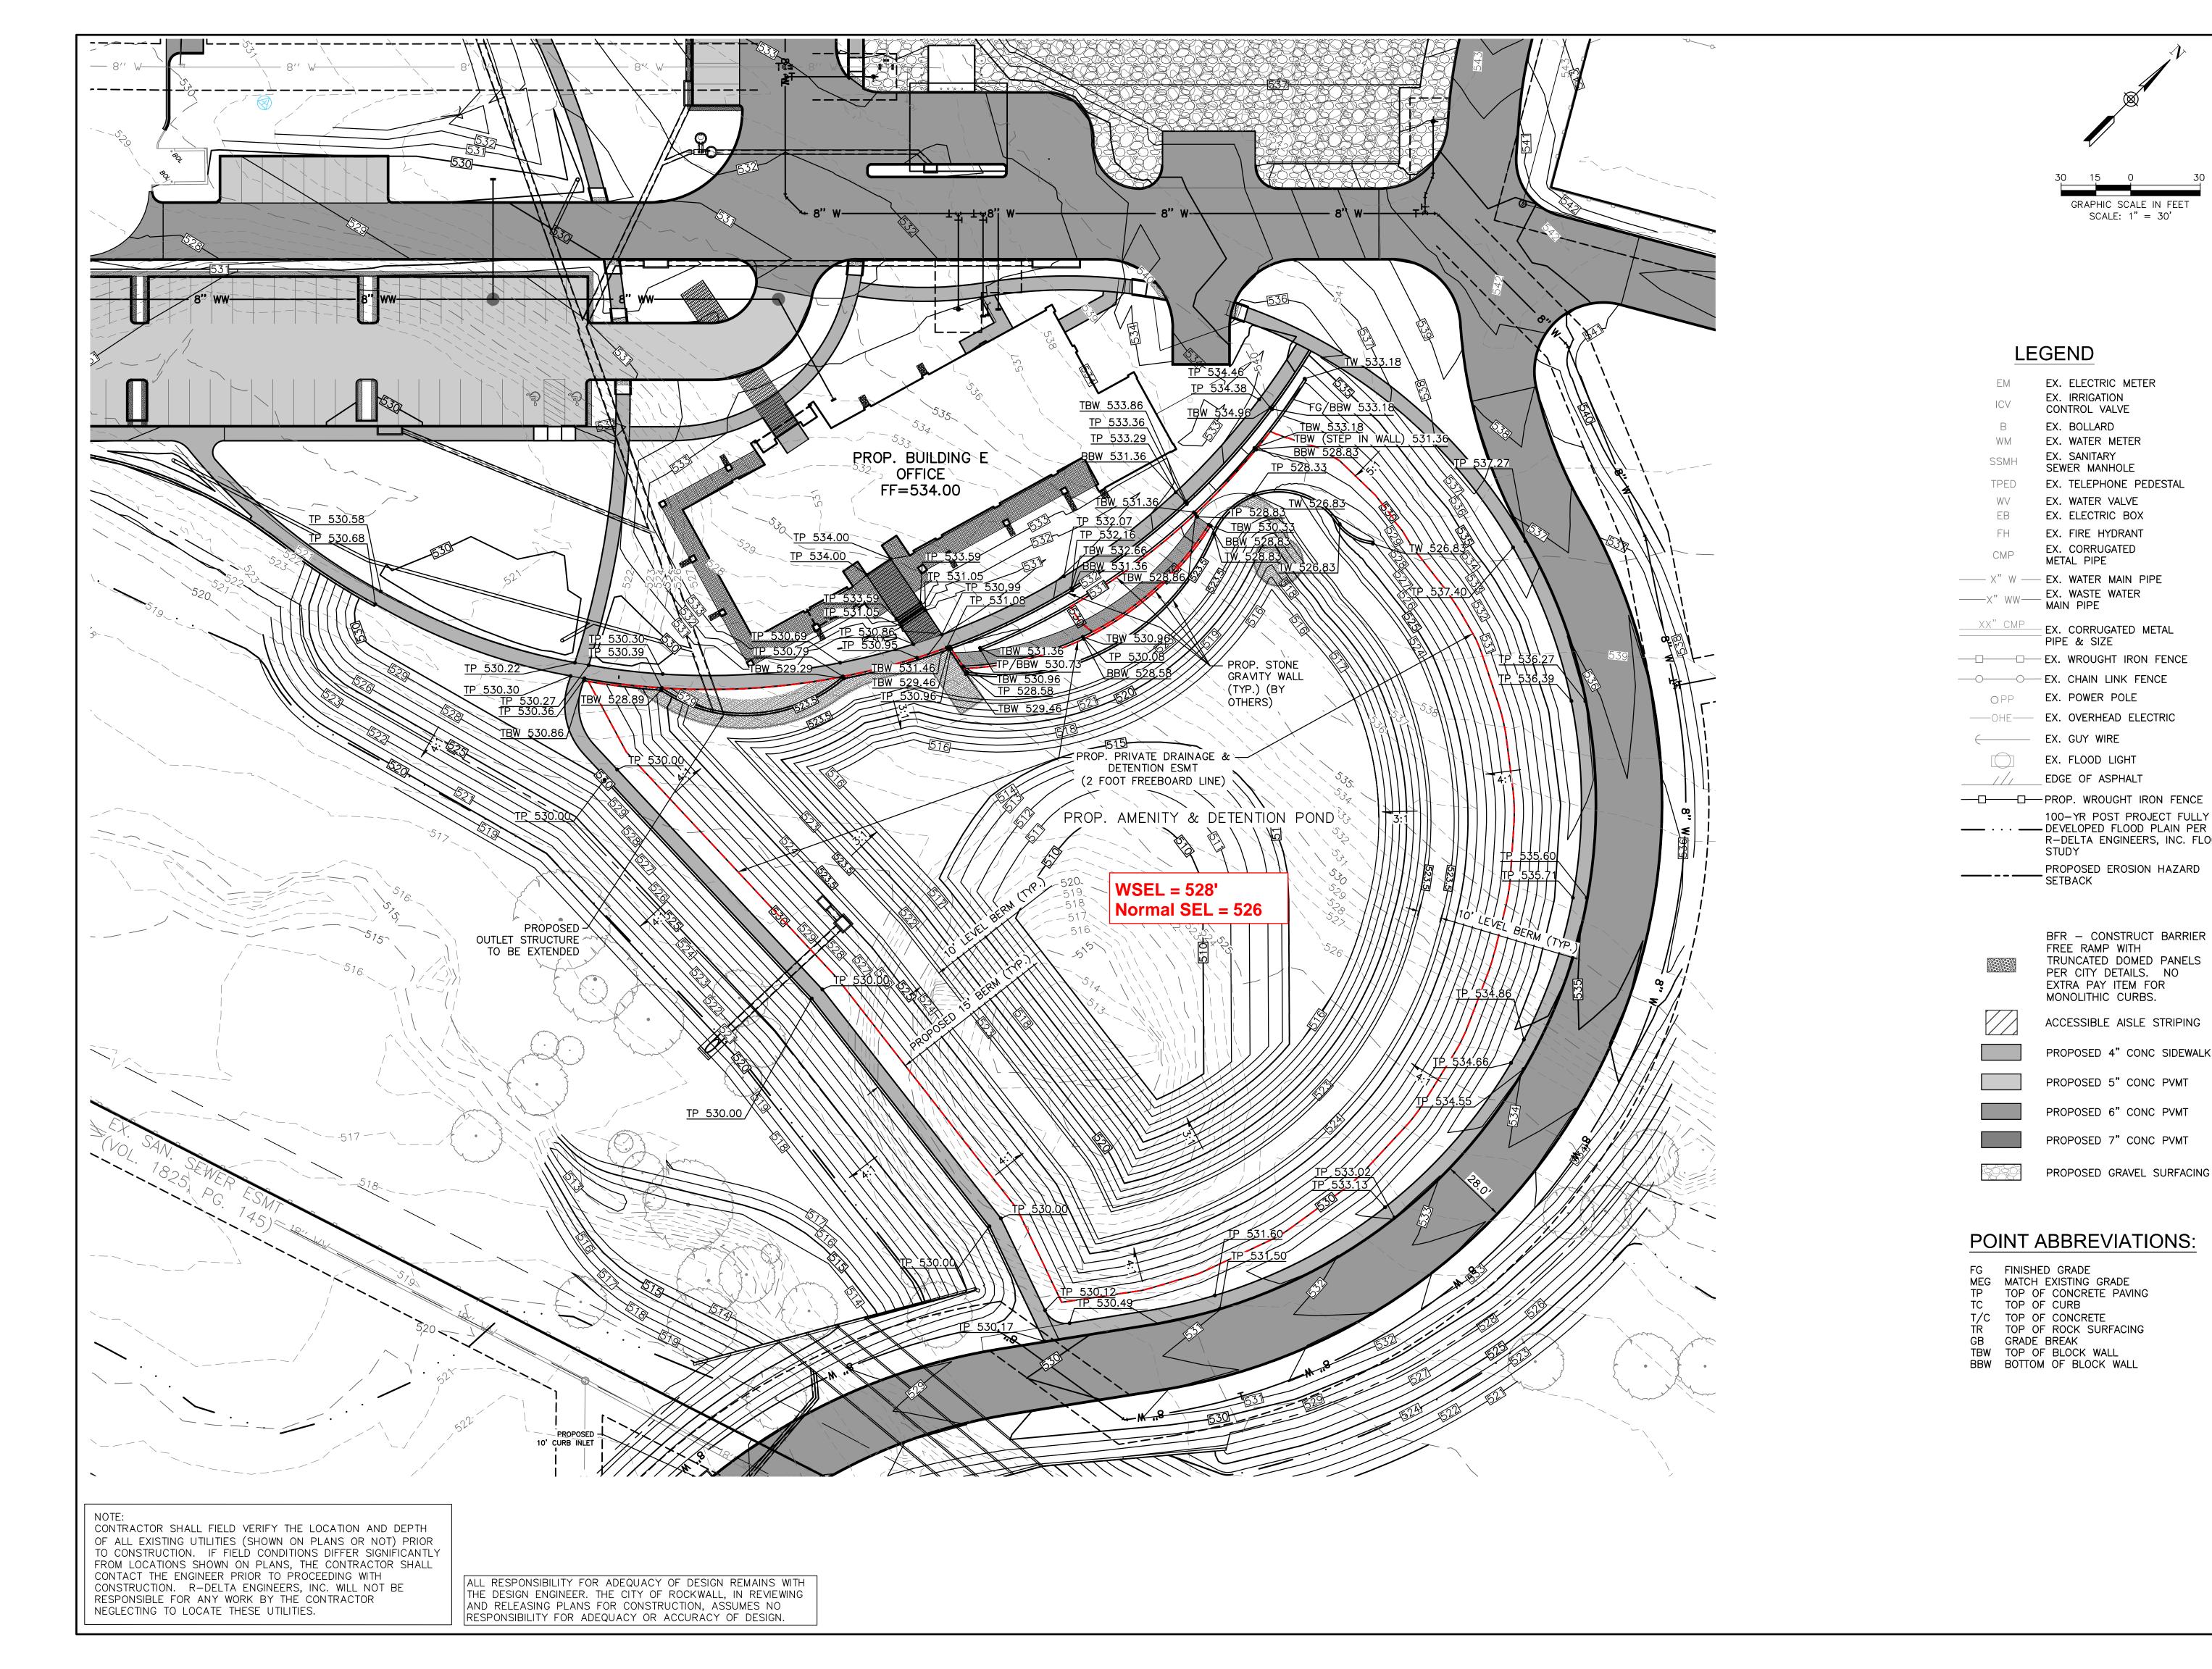

Retaining Walls and Fishing Docks in Detention Pond Easement: Rayburn Electric Cooperative proposes to construct retaining walls within the portion of Detention Easement abutting their Building "E". They also propose to construct two "docks" for fishing access within the easement area. Section 3.1 of the City of Rockwall Standards of Design and Construction states "A variance to allow retaining walls in a detention easement will require approval by the Planning and Zoning Commission."

Section 3.4.3.2.C of the same document indicates "Additional Amenities Preferred".

The proposed retaining walls and fishing docks shown on the attached exhibits are part of an amenity package to facilitate access and use of the pond for the enjoyment of Rayburn Electric Cooperative staff and guests. The walls will be tiered to provide a visually pleasing transition from the adjacent Building E area to

the proposed overlook areas and fishing docks. The tiered retaining walls will provide level areas for landscaping and will retain earth along the westerly side of the pond. The walls will not retain pond or detention water.

NOT FOR CONSTRUCTION, BIDDING OR PERMITTING PURPOSES

REVISION

NO. DESCRIPTION

PROJECT NUMBER

3036.21

03/06/2023

**EXHIBIT SUBMITTAL** 

**DETENTION POND GRADING PLAN** 