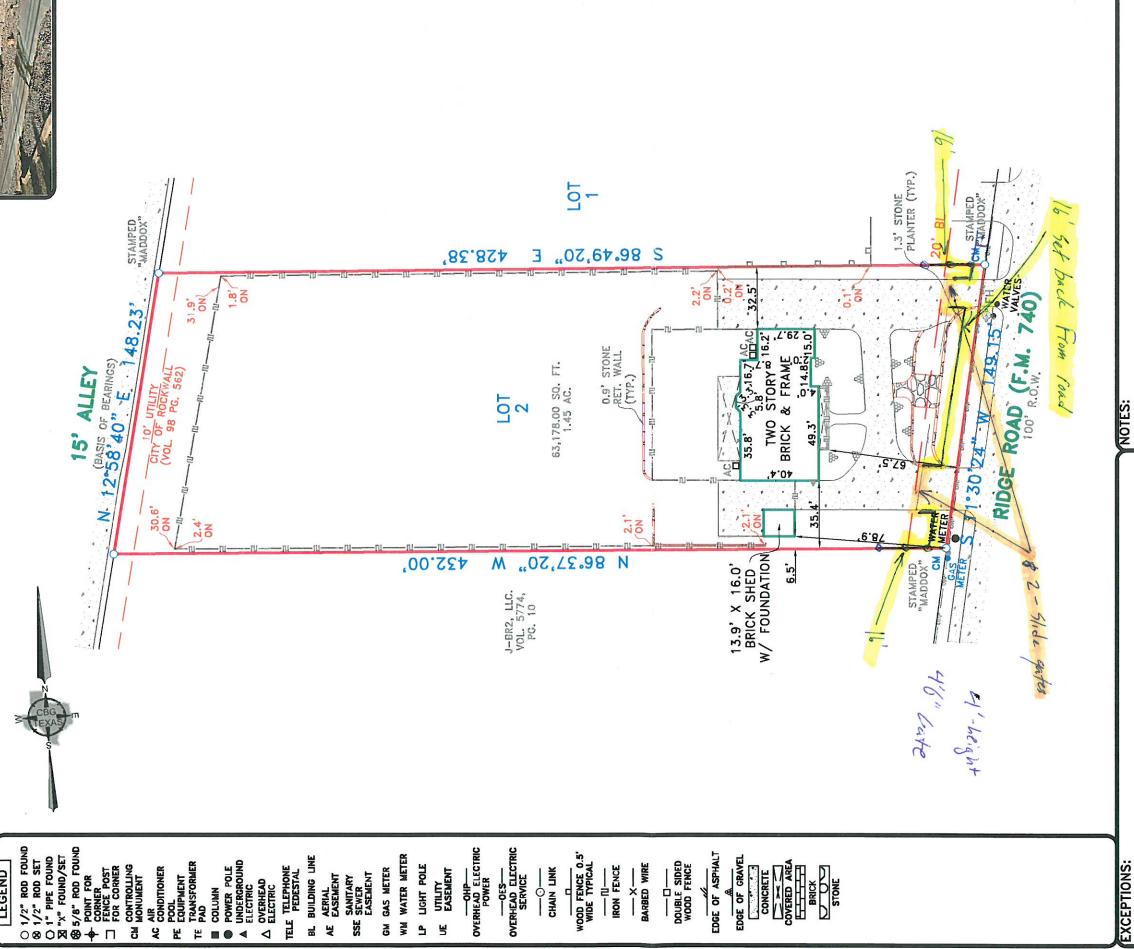

# Ridge Road 1406B

Lot 2, Block A, Burke's Ridge, an Addition to the City of Rockwall, Rockwall County, Texas, according to the map or plat thereof recorded in Cabinet J, Slide 42, of the Map Records of Rockwall County, Texas.

NOTES:
NOTE: BEARINGS, EASEMENTS AND BUILDING LINES ARE BY RECORDED PLAT UNLESS OTHERWISE NOTED.
FLOOD NOTE: According to the F.I.R.M. No. 48397C0040L, this property does lie in Zone X and DOES NOT lie within the 100 year flood zone.

This survey is made in conjunction with the information provided by The Client. Use of this survey by any other parties and/or for other purposes shall be at user's own risk and any loss resulting from other use shall not be the responsibility of the undersigned. This is to certify that I have on this daye made a careful and accurate survey on the ground of the subject property. The plat hereon is a correct and accurate representation of the property lines and dimensions are as indicated; location and type of buildings are as shown; and EXCEPT AS SHOWN, there are no visible and apparent encroachments or protrusions on the ground. EGR Drawn By:\_

NOTE: PROPERTY SUBJECT TO TERMS, CONDITIONS, AND EASEMENTS CAB. J, SLD. 42

50, Scale:

Date: 04/07/2022

by: Purchaser

Accepted

Date:

Job No. 1712712-03 GF No.: ET0001954

\*)CBG 1413 E. IH-30, Ste. 7 Garland, TX 75043 P 214.349.9485 F 214.349.216 Firm No. 10168800 www.cbatxile.com