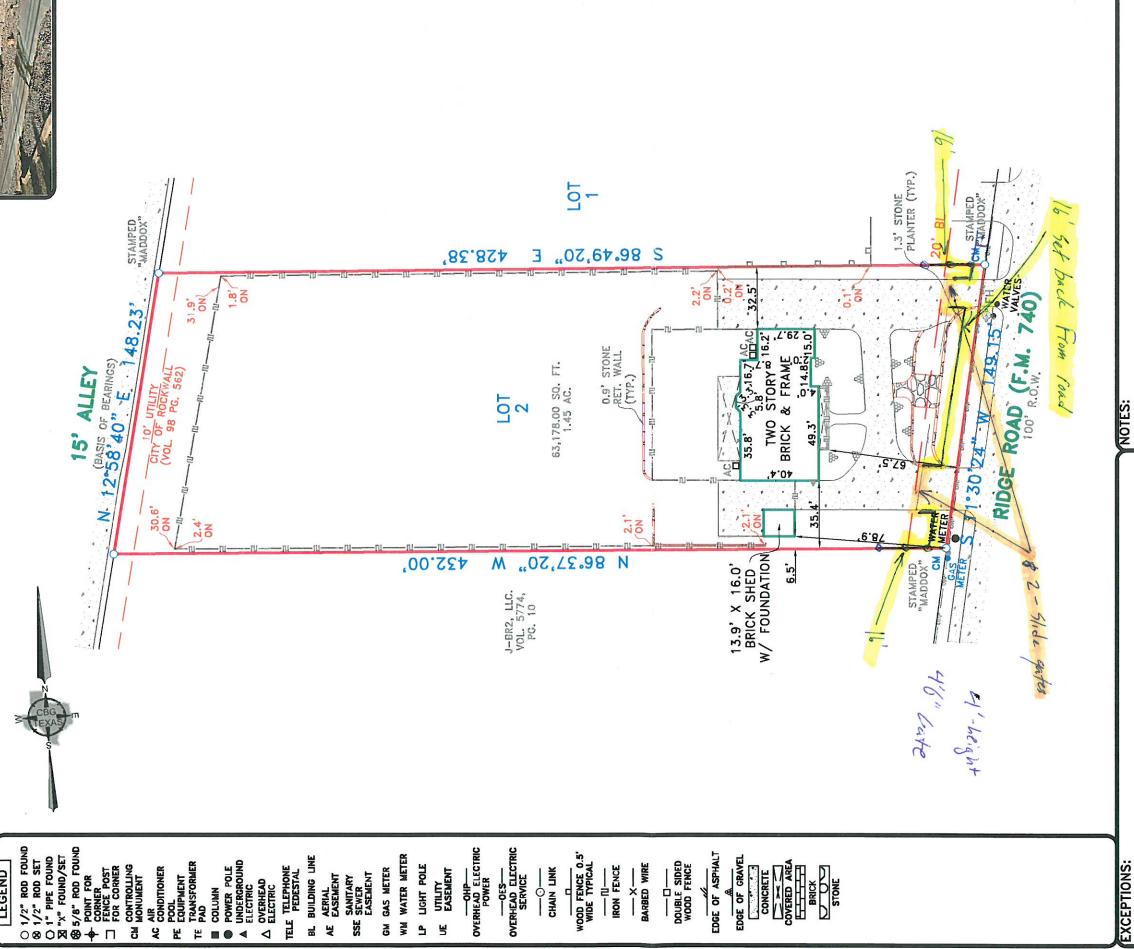

SUBJECT: MIS2023-001; Variance for a Front Yard Fence for 1406B Ridge Road

The applicant, Jarod Wicker, is requesting the approval of a variance for a front yard fence. The subject property is located on a 1.45-acre parcel of land (*i.e. Lot 2, Block A, Burke's Ridge Addition*) addressed as 1406B Ridge Road. The applicant's letter indicates that the front yard fence will be: [1] constructed using wrought iron, [2] be 48-inches in height, and [3] be 50% transparent. The applicant is also requesting to add two (2), 54-inch wrought-iron slide gates to the two (2) driveway entrances (see *Figure 1*).

<u>FIGURE 1</u>: PROPOSED FRONT YARD FENCE LOCATION (HIGHLIGHTED LINE IS THE FENCE LOCATION)

Commission. Should the Planning and Zoning Commission have any questions concerning the applicant's request, staff will be available at the meeting on *January 31*, 2023.

District, addressed as 1406B Ridge Road, and take any action necessary.

| DEPARTMENT                      | REVIEWER                                        | DATE OF REVIEW                                                                                                                                                            | STATUS OF PROJECT                               |  |
|---------------------------------|-------------------------------------------------|---------------------------------------------------------------------------------------------------------------------------------------------------------------------------|-------------------------------------------------|--|
| ENGINEERING                     | Sarah Johnston                                  | 01/26/2023                                                                                                                                                                | Approved                                        |  |
| No Comments                     |                                                 |                                                                                                                                                                           |                                                 |  |
| DEPARTMENT                      | REVIEWER                                        | DATE OF REVIEW                                                                                                                                                            | STATUS OF PROJECT                               |  |
| BUILDING                        | Craig Foshee                                    | 01/25/2023                                                                                                                                                                | Needs Review                                    |  |
| that the fence and gates be set | back at a minimum 20 feet from the road to allo | g gates 4'6" in height exceeding the maximum front fow<br>w a vehicle pulling into the driveway to be clear from<br>of traffic on Ridge Road while the gates are being op | raffic on Ridge Road, especially a truck or SUV |  |
| DEPARTMENT                      | REVIEWER                                        | DATE OF REVIEW                                                                                                                                                            | STATUS OF PROJECT                               |  |
| FIRE                            | Ariana Kistner                                  | 01/24/2023                                                                                                                                                                | Approved                                        |  |
| No Comments                     |                                                 |                                                                                                                                                                           |                                                 |  |
| DEPARTMENT                      | REVIEWER                                        | DATE OF REVIEW                                                                                                                                                            | STATUS OF PROJECT                               |  |
| GIS                             | Lance Singleton                                 | 01/23/2023                                                                                                                                                                | Approved                                        |  |
| No Comments                     |                                                 |                                                                                                                                                                           |                                                 |  |
| DEPARTMENT                      | REVIEWER                                        | DATE OF REVIEW                                                                                                                                                            | STATUS OF PROJECT                               |  |
| POLICE                          | Chris Cleveland                                 | 01/23/2023                                                                                                                                                                | Approved                                        |  |
| No Comments                     |                                                 |                                                                                                                                                                           |                                                 |  |
| DEPARTMENT                      | REVIEWER                                        | DATE OF REVIEW                                                                                                                                                            | STATUS OF PROJECT                               |  |
| PARKS                           | Travis Sales                                    | 01/23/2023                                                                                                                                                                | Approved                                        |  |
| No Comments                     |                                                 |                                                                                                                                                                           |                                                 |  |
| DEPARTMENT                      | REVIEWER                                        | DATE OF REVIEW                                                                                                                                                            | STATUS OF PROJECT                               |  |
| PLANNING                        | Bethany Ross                                    | 01/26/2023                                                                                                                                                                | Approved w/ Comments                            |  |

01/26/2023: MIS2023-001; Variance Request for a Front Yard Fence at 1406B Ridge Road Please address the following comments (M= Mandatory Comments; I = Informational Comments)

- I.1 This is a request by Jarod Wicker of RGC's Fence and Deck, LLC on behalf of Linda Norman for the approval of a Miscellaneous Case for an Exception for a Front Yard Fence on a 1.45-acre parcel of land identified as Lot 2, Block A, Burke's Ridge Addition, City of Rockwall, Rockwall County, Texas, zoned Single-Family 10 (SF-10) District, situated within the Scenic Overlay (SOV) District, addressed as 1406B Ridge Road, and take any action necessary.
- 1.2 For questions or comments concerning this case please contact Bethany Ross in the Planning Department at (972) 772-6488 or email bross@rockwall.com.
- 1.3 Subsection 08.03 (D)(2), Fences in the Front Yard, Article 08, Landscape and Fence Standards, of the Unified Development Code (UDC):

Fences in the Front Yard. No fence shall be constructed in the front yard of a residential property without being granted an exception from the Planning and Zoning Commission unless specifically permitted by Subsection 08.03(D)(3). For the purposes of this provision the front yard is defined as the area between the front façade of the primary structure and the front property line. The Planning and Zoning Commission may authorize the issuance of an exception for the construction of a front yard fence subject to the following provisions:

- (a) Wood Fences. Wood fences that are 50% transparent shall not exceed 42-inches in height.
- (b) Wrought Iron or Decorative Metal Fences. Wrought iron or decorative metal fences that are 50% transparent (e.g. as depicted in Figure 14) shall not exceed 48-inches in height.
- (c) Opaque Fences. Opaque fences are prohibited in the front yard of residential properties.
- I.4 According to Article 13, Definitions, of the Unified Development Code (UDC), a fence is defined as "(a)ny wall or structure of any material for which the purpose is to provide protection from intrusion, both physical and visual, to prevent escape, mark a boundary, enclose, screen, restrict access to, or decorate any lot, building, or structure."
- 1.5 In this case the applicant is requesting a 48-inch wrought iron fence that is 50% transparent as well as two (2) 54-inch wrought-iron slide gates.
- I.6 Please note the scheduled meeting for this case:
- 1) Planning & Zoning Work Session meeting will be held on January 31, 2023 at 6pm in the council chambers at City Hall.
- 1.7 Staff recommends that a representative be present for the meetings as scheduled above to answer any questions the Commission or Council may have regarding your request. All meetings will be held in person, in the City's Council Chambers, and are scheduled to begin at 6:00 p.m.