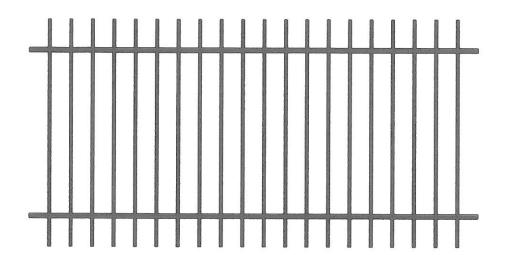

SUBJECT: MIS2023-001; Variance for a Front Yard Fence for 1406B Ridge Road

The applicant, Jarod Wicker, is requesting the approval of a variance for a front yard fence. The subject property is located on a 1.45-acre parcel of land (*i.e. Lot 2, Block A, Burke's Ridge Addition*) addressed as 1406B Ridge Road. The applicant's letter indicates that the front yard fence will be: [1] constructed using wrought iron, [2] be 48-inches in height, and [3] be 50% transparent. The applicant is also requesting to add two (2), 54-inch wrought-iron slide gates to the two (2) driveway entrances (see *Figure 1*).

According to Article 13. Definitions, of the Unified Development Code (UDC), a fence is defined as "(a)ny wall or structure of any material for which the purpose is to provide protection from intrusion, both physical and visual, to prevent escape, mark a boundary, enclose, screen, restrict access to, or decorate any lot, building, or structure." In addition, Subsection 08.03(D)(2) of Article 08, Landscape and Fence Standards, of the Unified Development Code (UDC) states, "(n)o fence shall be constructed in the front vard of a residential property without being granted an exception from the Planning and Zoning Commission..." This section goes on to lay out some requirements for the Planning and Zoning Commission to consider when reviewing exceptions: (a) the fence is to be 50% transparent, (b) the fence does not exceed four (4) feet (or 48-inches) in height, and (c) opaque fences should be prohibited. In this case, the fence meets the requirements for a front yard fence. Staff should note that the front yard fence requirements were written with the intent of restricting front yard fences

- (a) Wood Fences. Wood fences that are 50% transparent shall not exceed 42-inches in height.
- (b) Wrought Iron or Decorative Metal Fences. Wrought iron or decorative metal fences that are 50% transparent (e.g. as depicted in Figure 14) shall not exceed 48-inches in height.
- (c) Opaque Fences. Opaque fences are prohibited in the front yard of residential properties.
- I.4 According to Article 13, Definitions, of the Unified Development Code (UDC), a fence is defined as "(a)ny wall or structure of any material for which the purpose is to provide protection from intrusion, both physical and visual, to prevent escape, mark a boundary, enclose, screen, restrict access to, or decorate any lot, building, or structure."
- 1.5 In this case the applicant is requesting a 48-inch wrought iron fence that is 50% transparent as well as two (2) 54-inch wrought-iron slide gates.
- I.6 Please note the scheduled meeting for this case:
- 1) Planning & Zoning Work Session meeting will be held on January 31, 2023 at 6pm in the council chambers at City Hall.
- 1.7 Staff recommends that a representative be present for the meetings as scheduled above to answer any questions the Commission or Council may have regarding your request. All meetings will be held in person, in the City's Council Chambers, and are scheduled to begin at 6:00 p.m.