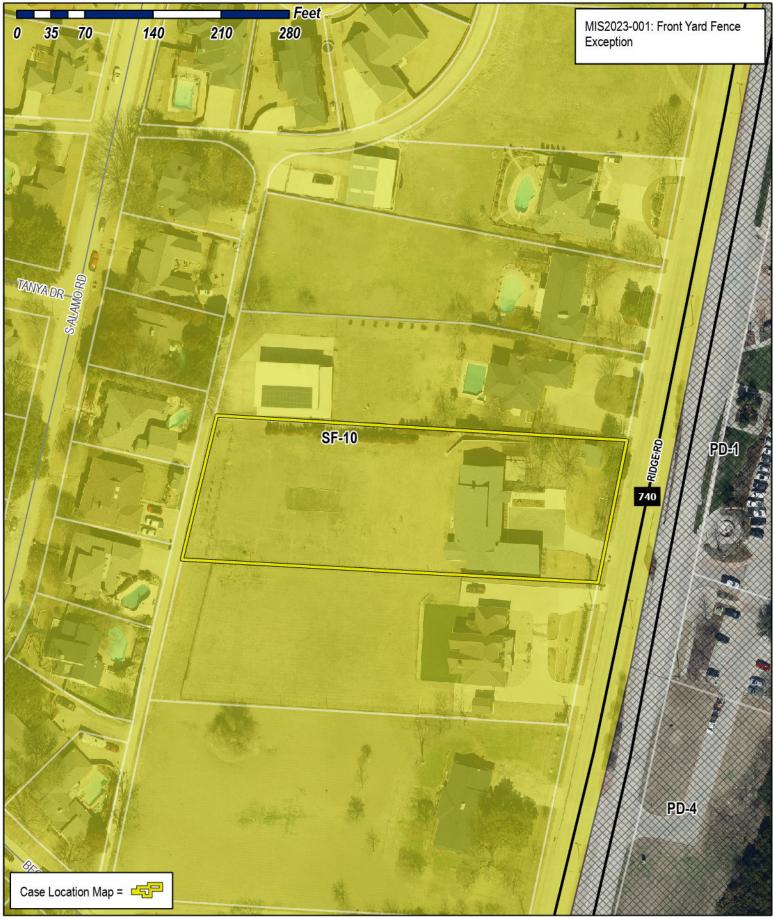

SUBJECT: MIS2023-001; Variance for a Front Yard Fence for 1406B Ridge Road

The applicant, Jarod Wicker, is requesting the approval of a variance for a front yard fence. The subject property is located on a 1.45-acre parcel of land (*i.e. Lot 2, Block A, Burke's Ridge Addition*) addressed as 1406B Ridge Road. The applicant's letter indicates that the front yard fence will be: [1] constructed using wrought iron, [2] be 48-inches in height, and [3] be 50% transparent. The applicant is also requesting to add two (2), 54-inch wrought-iron slide gates to the two (2) driveway entrances (see *Figure 1*).

<u>FIGURE 1</u>: PROPOSED FRONT YARD FENCE LOCATION (HIGHLIGHTED LINE IS THE FENCE LOCATION)

Commission. Should the Planning and Zoning Commission have any questions concerning the applicant's request, staff will be available at the meeting on *January 31*, 2023.