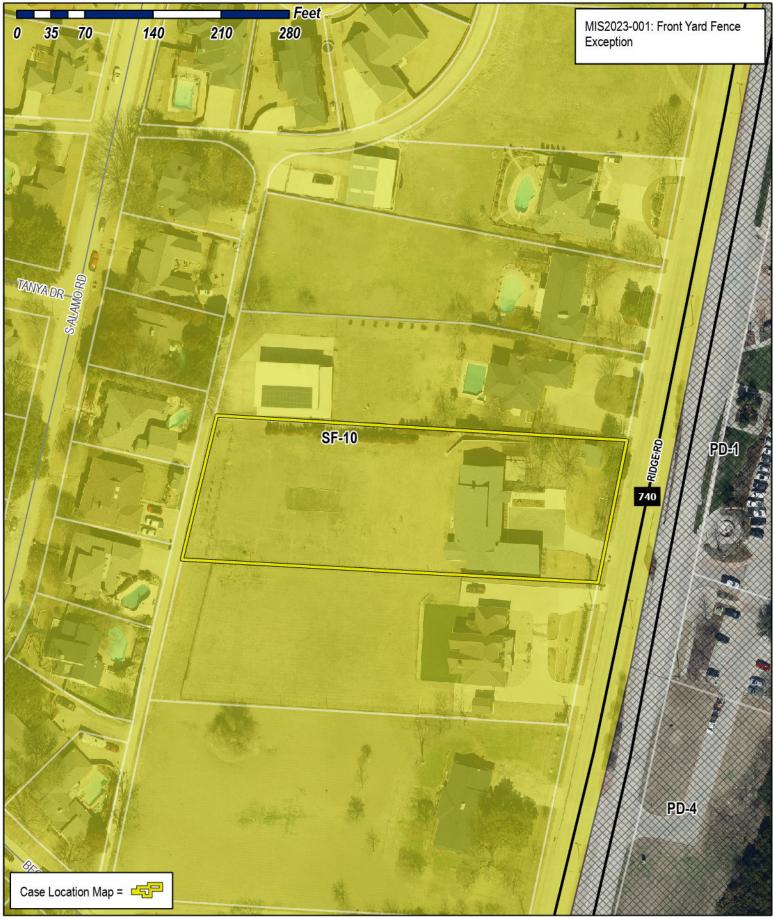

SUBJECT: MIS2023-001; Variance for a Front Yard Fence for 1406B Ridge Road

The applicant, Jarod Wicker, is requesting the approval of a variance for a front yard fence. The subject property is located on a 1.45-acre parcel of land (*i.e. Lot 2, Block A, Burke's Ridge Addition*) addressed as 1406B Ridge Road. The applicant's letter indicates that the front yard fence will be: [1] constructed using wrought iron, [2] be 48-inches in height, and [3] be 50% transparent. The applicant is also requesting to add two (2), 54-inch wrought-iron slide gates to the two (2) driveway entrances (see *Figure 1*).

<u>FIGURE 1</u>: PROPOSED FRONT YARD FENCE LOCATION (HIGHLIGHTED LINE IS THE FENCE LOCATION)

Commission. Should the Planning and Zoning Commission have any questions concerning the applicant's request, staff will be available at the meeting on *January 31*, 2023.

# PROJECT COMMENTS

DATE: 1/27/2023

PROJECT NUMBER: MIS2023-001

PROJECT NAME: Front Yard Fence Exception

SITE ADDRESS/LOCATIONS: 1406 RIDGE RD, B, ROCKWALL, TX, 75087

CASE MANAGER PHONE:

CASE MANAGER EMAIL:

CASE MANAGER:

Henry Lee 972.772.6434

hlee@rockwall.com

CASE CAPTION: Discuss and consider a request by Jarod Wicker of RGC's Fence and Deck, LLC on behalf of Linda Norman for the approval of a

Miscellaneous Case for an Exception for a Front Yard Fence on a 1.45-acre parcel of land identified as Lot 2, Block A, Burke's Ridge Addition, City of Rockwall, Rockwall County, Texas, zoned Single-Family 10 (SF-10) District, situated within the Scenic Overlay (SOV)

District, addressed as 1406B Ridge Road, and take any action necessary.

| DEPARTMENT                      | REVIEWER                                        | DATE OF REVIEW                                                                                                                                                            | STATUS OF PROJECT                               |  |
|---------------------------------|-------------------------------------------------|---------------------------------------------------------------------------------------------------------------------------------------------------------------------------|-------------------------------------------------|--|
| ENGINEERING                     | Sarah Johnston                                  | 01/26/2023                                                                                                                                                                | Approved                                        |  |
| No Comments                     |                                                 |                                                                                                                                                                           |                                                 |  |
| DEPARTMENT                      | REVIEWER                                        | DATE OF REVIEW                                                                                                                                                            | STATUS OF PROJECT                               |  |
| BUILDING                        | Craig Foshee                                    | 01/25/2023                                                                                                                                                                | Needs Review                                    |  |
| that the fence and gates be set | back at a minimum 20 feet from the road to allo | g gates 4'6" in height exceeding the maximum front fow<br>w a vehicle pulling into the driveway to be clear from<br>of traffic on Ridge Road while the gates are being op | raffic on Ridge Road, especially a truck or SUV |  |
| DEPARTMENT                      | REVIEWER                                        | DATE OF REVIEW                                                                                                                                                            | STATUS OF PROJECT                               |  |
| FIRE                            | Ariana Kistner                                  | 01/24/2023                                                                                                                                                                | Approved                                        |  |
| No Comments                     |                                                 |                                                                                                                                                                           |                                                 |  |
| DEPARTMENT                      | REVIEWER                                        | DATE OF REVIEW                                                                                                                                                            | STATUS OF PROJECT                               |  |
| GIS                             | Lance Singleton                                 | 01/23/2023                                                                                                                                                                | Approved                                        |  |
| No Comments                     |                                                 |                                                                                                                                                                           |                                                 |  |
| DEPARTMENT                      | REVIEWER                                        | DATE OF REVIEW                                                                                                                                                            | STATUS OF PROJECT                               |  |
| POLICE                          | Chris Cleveland                                 | 01/23/2023                                                                                                                                                                | Approved                                        |  |
| No Comments                     |                                                 |                                                                                                                                                                           |                                                 |  |
| DEPARTMENT                      | REVIEWER                                        | DATE OF REVIEW                                                                                                                                                            | STATUS OF PROJECT                               |  |
| PARKS                           | Travis Sales                                    | 01/23/2023                                                                                                                                                                | Approved                                        |  |
| No Comments                     |                                                 |                                                                                                                                                                           |                                                 |  |
| DEPARTMENT                      | REVIEWER                                        | DATE OF REVIEW                                                                                                                                                            | STATUS OF PROJECT                               |  |
| PLANNING                        | Bethany Ross                                    | 01/26/2023                                                                                                                                                                | Approved w/ Comments                            |  |

01/26/2023: MIS2023-001; Variance Request for a Front Yard Fence at 1406B Ridge Road Please address the following comments (M= Mandatory Comments; I = Informational Comments)

- I.1 This is a request by Jarod Wicker of RGC's Fence and Deck, LLC on behalf of Linda Norman for the approval of a Miscellaneous Case for an Exception for a Front Yard Fence on a 1.45-acre parcel of land identified as Lot 2, Block A, Burke's Ridge Addition, City of Rockwall, Rockwall County, Texas, zoned Single-Family 10 (SF-10) District, situated within the Scenic Overlay (SOV) District, addressed as 1406B Ridge Road, and take any action necessary.
- 1.2 For questions or comments concerning this case please contact Bethany Ross in the Planning Department at (972) 772-6488 or email bross@rockwall.com.
- 1.3 Subsection 08.03 (D)(2), Fences in the Front Yard, Article 08, Landscape and Fence Standards, of the Unified Development Code (UDC):