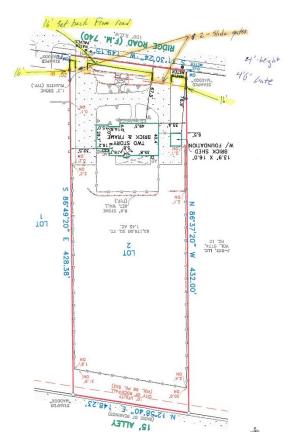

SUBJECT: MIS2023-001; Variance for a Front Yard Fence for 1406B Ridge Road

The applicant, Jarod Wicker, is requesting the approval of a variance for a front yard fence. The subject property is located on a 1.45-acre parcel of land (*i.e. Lot 2, Block A, Burke's Ridge Addition*) addressed as 1406B Ridge Road. The applicant's letter indicates that the front yard fence will be: [1] constructed using wrought iron, [2] be 48-inches in height, and [3] be 50% transparent. The applicant is also requesting to add two (2), 54-inch wrought-iron slide gates to the two (2) driveway entrances (see *Figure 1*).

<u>FIGURE 1</u>: PROPOSED FRONT YARD FENCE LOCATION (HIGHLIGHTED LINE IS THE FENCE LOCATION)

Commission. Should the Planning and Zoning Commission have any questions concerning the applicant's request, staff will be available at the meeting on *January 31*, 2023.