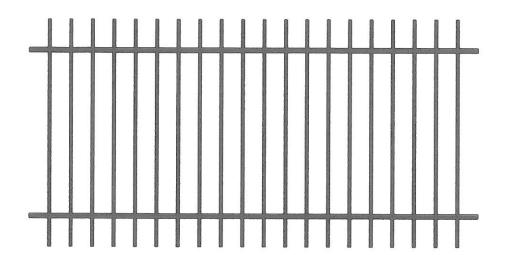

SUBJECT: MIS2023-001; Variance for a Front Yard Fence for 1406B Ridge Road

The applicant, Jarod Wicker, is requesting the approval of a variance for a front yard fence. The subject property is located on a 1.45-acre parcel of land (*i.e. Lot 2, Block A, Burke's Ridge Addition*) addressed as 1406B Ridge Road. The applicant's letter indicates that the front yard fence will be: [1] constructed using wrought iron, [2] be 48-inches in height, and [3] be 50% transparent. The applicant is also requesting to add two (2), 54-inch wrought-iron slide gates to the two (2) driveway entrances (see *Figure 1*).

According to Article 13. Definitions, of the Unified Development Code (UDC), a fence is defined as "(a)ny wall or structure of any material for which the purpose is to provide protection from intrusion, both physical and visual, to prevent escape, mark a boundary, enclose, screen, restrict access to, or decorate any lot, building, or structure." In addition, Subsection 08.03(D)(2) of Article 08, Landscape and Fence Standards, of the Unified Development Code (UDC) states, "(n)o fence shall be constructed in the front vard of a residential property without being granted an exception from the Planning and Zoning Commission..." This section goes on to lay out some requirements for the Planning and Zoning Commission to consider when reviewing exceptions: (a) the fence is to be 50% transparent, (b) the fence does not exceed four (4) feet (or 48-inches) in height, and (c) opaque fences should be prohibited. In this case, the fence meets the requirements for a front yard fence. Staff should note that the front yard fence requirements were written with the intent of restricting front yard fences

<u>FIGURE 1</u>: PROPOSED FRONT YARD FENCE LOCATION (HIGHLIGHTED LINE IS THE FENCE LOCATION)

Commission. Should the Planning and Zoning Commission have any questions concerning the applicant's request, staff will be available at the meeting on *January 31*, 2023.

- (a) Wood Fences. Wood fences that are 50% transparent shall not exceed 42-inches in height.
- (b) Wrought Iron or Decorative Metal Fences. Wrought iron or decorative metal fences that are 50% transparent (e.g. as depicted in Figure 14) shall not exceed 48-inches in height.
- (c) Opaque Fences. Opaque fences are prohibited in the front yard of residential properties.
- I.4 According to Article 13, Definitions, of the Unified Development Code (UDC), a fence is defined as "(a)ny wall or structure of any material for which the purpose is to provide protection from intrusion, both physical and visual, to prevent escape, mark a boundary, enclose, screen, restrict access to, or decorate any lot, building, or structure."
- 1.5 In this case the applicant is requesting a 48-inch wrought iron fence that is 50% transparent as well as two (2) 54-inch wrought-iron slide gates.
- I.6 Please note the scheduled meeting for this case:
- 1) Planning & Zoning Work Session meeting will be held on January 31, 2023 at 6pm in the council chambers at City Hall.
- 1.7 Staff recommends that a representative be present for the meetings as scheduled above to answer any questions the Commission or Council may have regarding your request. All meetings will be held in person, in the City's Council Chambers, and are scheduled to begin at 6:00 p.m.