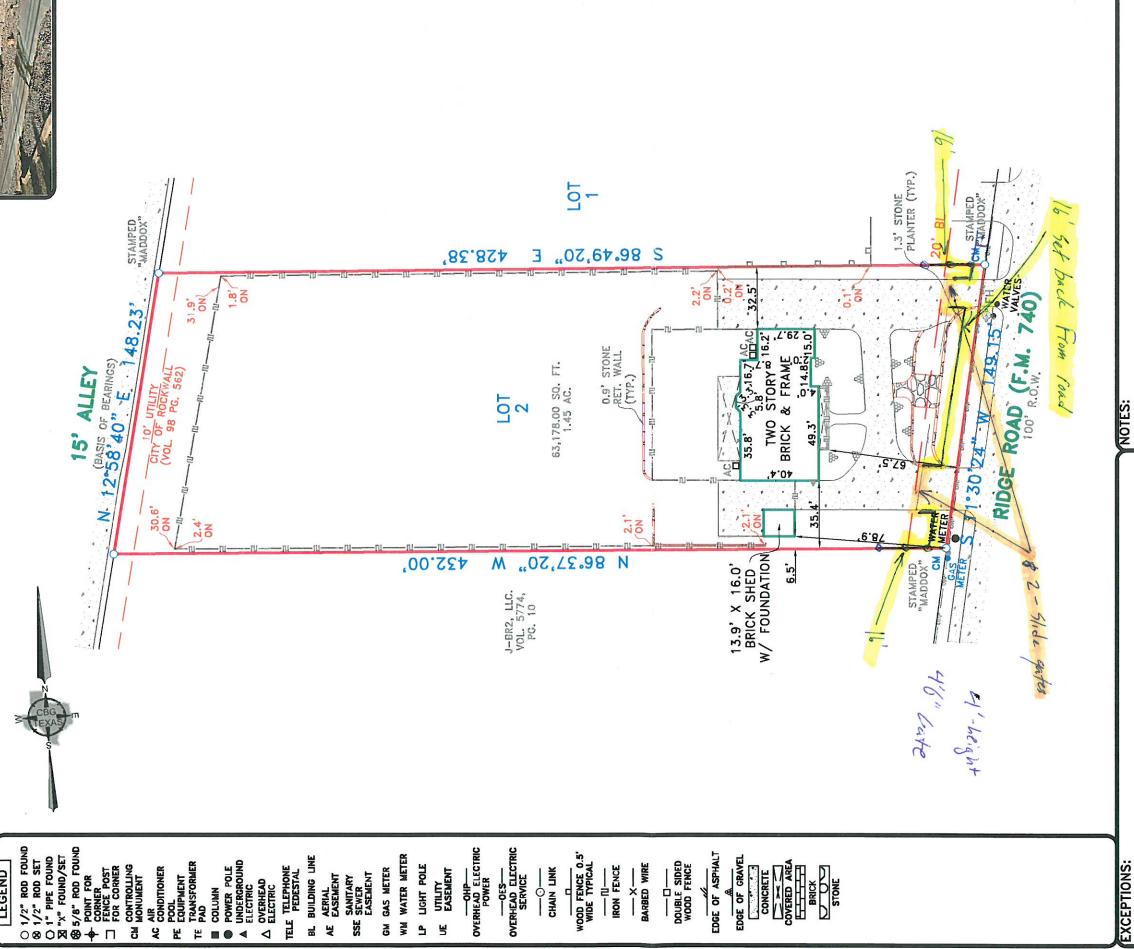

# Ridge Road 1406B

Lot 2, Block A, Burke's Ridge, an Addition to the City of Rockwall, Rockwall County, Texas, according to the map or plat thereof recorded in Cabinet J, Slide 42, of the Map Records of Rockwall County, Texas.

NOTES:
NOTE: BEARINGS, EASEMENTS AND BUILDING LINES ARE BY RECORDED PLAT UNLESS OTHERWISE NOTED.
FLOOD NOTE: According to the F.I.R.M. No. 48397C0040L, this property does lie in Zone X and DOES NOT lie within the 100 year flood zone.

NOTE: PROPERTY SUBJECT TO TERMS, CONDITIONS, AND EASEMENTS CAB. J, SLD. 42

50, Scale:

Date: 04/07/2022

by: Purchaser

Accepted

Date:

Job No. 1712712-03 GF No.: ET0001954

\*)CBG 1413 E. IH-30, Ste. 7 Garland, TX 75043 P 214.349.9485 F 214.349.216 Firm No. 10168800 www.cbatxile.com

SUBJECT: MIS2023-001; Variance for a Front Yard Fence for 1406B Ridge Road

The applicant, Jarod Wicker, is requesting the approval of a variance for a front yard fence. The subject property is located on a 1.45-acre parcel of land (*i.e. Lot 2, Block A, Burke's Ridge Addition*) addressed as 1406B Ridge Road. The applicant's letter indicates that the front yard fence will be: [1] constructed using wrought iron, [2] be 48-inches in height, and [3] be 50% transparent. The applicant is also requesting to add two (2), 54-inch wrought-iron slide gates to the two (2) driveway entrances (see *Figure 1*).

According to Article 13. Definitions, of the Unified Development Code (UDC), a fence is defined as "(a)ny wall or structure of any material for which the purpose is to provide protection from intrusion, both physical and visual, to prevent escape, mark a boundary, enclose, screen, restrict access to, or decorate any lot, building, or structure." In addition, Subsection 08.03(D)(2) of Article 08, Landscape and Fence Standards, of the Unified Development Code (UDC) states, "(n)o fence shall be constructed in the front vard of a residential property without being granted an exception from the Planning and Zoning Commission..." This section goes on to lay out some requirements for the Planning and Zoning Commission to consider when reviewing exceptions: (a) the fence is to be 50% transparent, (b) the fence does not exceed four (4) feet (or 48-inches) in height, and (c) opaque fences should be prohibited. In this case, the fence meets the requirements for a front yard fence. Staff should note that the front yard fence requirements were written with the intent of restricting front yard fences

District, addressed as 1406B Ridge Road, and take any action necessary.

| DEPARTMENT                      | REVIEWER                                        | DATE OF REVIEW                                                                                                                                                            | STATUS OF PROJECT                               |  |
|---------------------------------|-------------------------------------------------|---------------------------------------------------------------------------------------------------------------------------------------------------------------------------|-------------------------------------------------|--|
| ENGINEERING                     | Sarah Johnston                                  | 01/26/2023                                                                                                                                                                | Approved                                        |  |
| No Comments                     |                                                 |                                                                                                                                                                           |                                                 |  |
| DEPARTMENT                      | REVIEWER                                        | DATE OF REVIEW                                                                                                                                                            | STATUS OF PROJECT                               |  |
| BUILDING                        | Craig Foshee                                    | 01/25/2023                                                                                                                                                                | Needs Review                                    |  |
| that the fence and gates be set | back at a minimum 20 feet from the road to allo | g gates 4'6" in height exceeding the maximum front fow<br>w a vehicle pulling into the driveway to be clear from<br>of traffic on Ridge Road while the gates are being op | raffic on Ridge Road, especially a truck or SUV |  |
| DEPARTMENT                      | REVIEWER                                        | DATE OF REVIEW                                                                                                                                                            | STATUS OF PROJECT                               |  |
| FIRE                            | Ariana Kistner                                  | 01/24/2023                                                                                                                                                                | Approved                                        |  |
| No Comments                     |                                                 |                                                                                                                                                                           |                                                 |  |
| DEPARTMENT                      | REVIEWER                                        | DATE OF REVIEW                                                                                                                                                            | STATUS OF PROJECT                               |  |
| GIS                             | Lance Singleton                                 | 01/23/2023                                                                                                                                                                | Approved                                        |  |
| No Comments                     |                                                 |                                                                                                                                                                           |                                                 |  |
| DEPARTMENT                      | REVIEWER                                        | DATE OF REVIEW                                                                                                                                                            | STATUS OF PROJECT                               |  |
| POLICE                          | Chris Cleveland                                 | 01/23/2023                                                                                                                                                                | Approved                                        |  |
| No Comments                     |                                                 |                                                                                                                                                                           |                                                 |  |
| DEPARTMENT                      | REVIEWER                                        | DATE OF REVIEW                                                                                                                                                            | STATUS OF PROJECT                               |  |
| PARKS                           | Travis Sales                                    | 01/23/2023                                                                                                                                                                | Approved                                        |  |
| No Comments                     |                                                 |                                                                                                                                                                           |                                                 |  |
| DEPARTMENT                      | REVIEWER                                        | DATE OF REVIEW                                                                                                                                                            | STATUS OF PROJECT                               |  |
| PLANNING                        | Bethany Ross                                    | 01/26/2023                                                                                                                                                                | Approved w/ Comments                            |  |

01/26/2023: MIS2023-001; Variance Request for a Front Yard Fence at 1406B Ridge Road Please address the following comments (M= Mandatory Comments; I = Informational Comments)

- I.1 This is a request by Jarod Wicker of RGC's Fence and Deck, LLC on behalf of Linda Norman for the approval of a Miscellaneous Case for an Exception for a Front Yard Fence on a 1.45-acre parcel of land identified as Lot 2, Block A, Burke's Ridge Addition, City of Rockwall, Rockwall County, Texas, zoned Single-Family 10 (SF-10) District, situated within the Scenic Overlay (SOV) District, addressed as 1406B Ridge Road, and take any action necessary.
- 1.2 For questions or comments concerning this case please contact Bethany Ross in the Planning Department at (972) 772-6488 or email bross@rockwall.com.
- 1.3 Subsection 08.03 (D)(2), Fences in the Front Yard, Article 08, Landscape and Fence Standards, of the Unified Development Code (UDC):

Fences in the Front Yard. No fence shall be constructed in the front yard of a residential property without being granted an exception from the Planning and Zoning Commission unless specifically permitted by Subsection 08.03(D)(3). For the purposes of this provision the front yard is defined as the area between the front façade of the primary structure and the front property line. The Planning and Zoning Commission may authorize the issuance of an exception for the construction of a front yard fence subject to the following provisions:

- (a) Wood Fences. Wood fences that are 50% transparent shall not exceed 42-inches in height.
- (b) Wrought Iron or Decorative Metal Fences. Wrought iron or decorative metal fences that are 50% transparent (e.g. as depicted in Figure 14) shall not exceed 48-inches in height.
- (c) Opaque Fences. Opaque fences are prohibited in the front yard of residential properties.
- I.4 According to Article 13, Definitions, of the Unified Development Code (UDC), a fence is defined as "(a)ny wall or structure of any material for which the purpose is to provide protection from intrusion, both physical and visual, to prevent escape, mark a boundary, enclose, screen, restrict access to, or decorate any lot, building, or structure."
- 1.5 In this case the applicant is requesting a 48-inch wrought iron fence that is 50% transparent as well as two (2) 54-inch wrought-iron slide gates.
- I.6 Please note the scheduled meeting for this case:
- 1) Planning & Zoning Work Session meeting will be held on January 31, 2023 at 6pm in the council chambers at City Hall.
- 1.7 Staff recommends that a representative be present for the meetings as scheduled above to answer any questions the Commission or Council may have regarding your request. All meetings will be held in person, in the City's Council Chambers, and are scheduled to begin at 6:00 p.m.