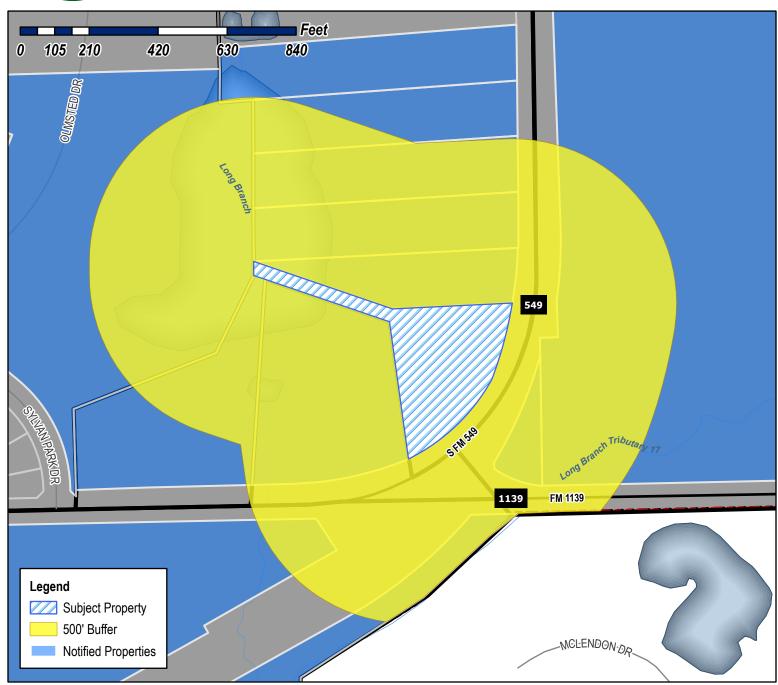

## PLANNING AND ZONING CASE CHECKLIST ...

City of Rockwall
Planning and Zoning Department
385 S. Goliad Street
Rockwall, Texas 75087

| P&Z CASE # 22022-018 P&Z DATE 05 10                                                                                                                                                                                               | 22 CC DATE 65 16/22 APPROVED/DENIE                                                                                                                                                                                                                                                                                                 |
|-----------------------------------------------------------------------------------------------------------------------------------------------------------------------------------------------------------------------------------|------------------------------------------------------------------------------------------------------------------------------------------------------------------------------------------------------------------------------------------------------------------------------------------------------------------------------------|
| ARCHITECTURAL REVIEW BOARD DATE                                                                                                                                                                                                   | HPAB DATE PARK BOARD DATE                                                                                                                                                                                                                                                                                                          |
| ZONING APPLICATION  SPECIFIC USE PERMIT  ZONING CHANGE  PD CONCEPT PLAN  PD DEVELOPMENT PLAN  SITE PLAN  LANDSCAPE PLAN  LANDSCAPE PLAN  TREESCAPE PLAN  PHOTOMETRIC PLAN  BUILDING ELEVATIONS  MATERIAL SAMPLES  COLOR RENDERING | ☐ COPY OF ORDINANCE (ORD.#)  APPLICATIONS  RECEIPT  LOCATION MAP  HOA MAP  PON MAP  PON MAP  NEWSPAPER PUBLIC NOTICE  500-FT. BUFFER PUBLIC NOTICE  PROJECT REVIEW  STAFF REPORT  CORRESPONDENCE  COPY-ALL PLANS REQUIRED  COPY-MARK-UPS  CITY COUNCIL MINUTES-LASERFICHE  MINUTES-LASERFICHE  PLAT FILED DATE  CABINET #  SLIDE # |
| PLATTING APPLICATION  MASTER PLAT PRELIMINARY PLAT FINAL PLAT REPLAT ADMINISTRATIVE/MINOR PLAT VACATION PLAT LANDSCAPE PLAN TREESCAPE PLAN                                                                                        | NOTES: ZONING MAP UPDATED                                                                                                                                                                                                                                                                                                          |