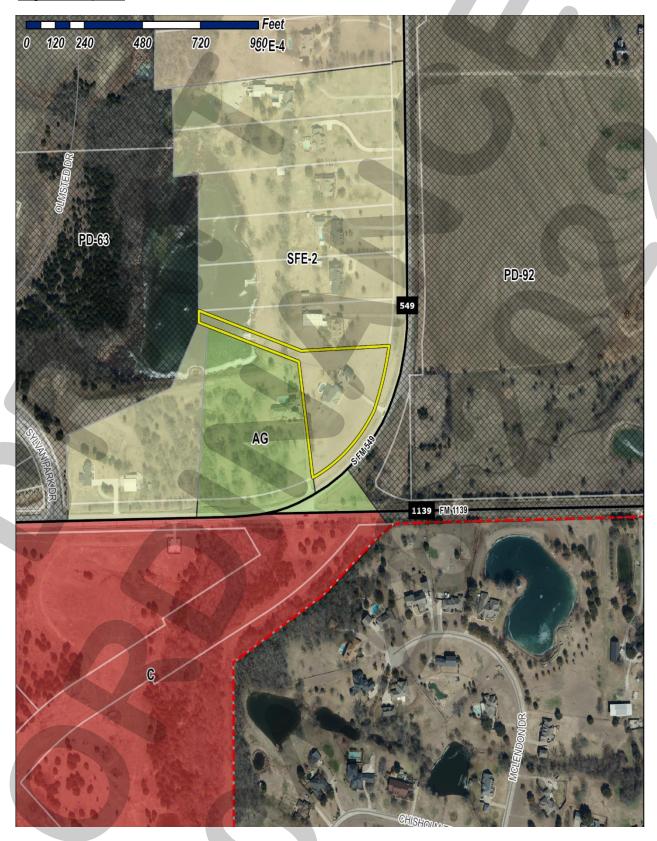

## PLANNING AND ZONING CASE CHECKLIST ...

City of Rockwall
Planning and Zoning Department
385 S. Goliad Street
Rockwall, Texas 75087

| P&Z CASE # 22022-018 P&Z DATE 05 10                                                                                                                                                                                               | 22 CC DATE 65 16/22 APPROVED/DENIE                                                                                                                                                                                                                                                                                                 |
|-----------------------------------------------------------------------------------------------------------------------------------------------------------------------------------------------------------------------------------|------------------------------------------------------------------------------------------------------------------------------------------------------------------------------------------------------------------------------------------------------------------------------------------------------------------------------------|
| ARCHITECTURAL REVIEW BOARD DATE                                                                                                                                                                                                   | HPAB DATE PARK BOARD DATE                                                                                                                                                                                                                                                                                                          |
| ZONING APPLICATION  SPECIFIC USE PERMIT  ZONING CHANGE  PD CONCEPT PLAN  PD DEVELOPMENT PLAN  SITE PLAN  LANDSCAPE PLAN  LANDSCAPE PLAN  TREESCAPE PLAN  PHOTOMETRIC PLAN  BUILDING ELEVATIONS  MATERIAL SAMPLES  COLOR RENDERING | ☐ COPY OF ORDINANCE (ORD.#)  APPLICATIONS  RECEIPT  LOCATION MAP  HOA MAP  PON MAP  PON MAP  NEWSPAPER PUBLIC NOTICE  500-FT. BUFFER PUBLIC NOTICE  PROJECT REVIEW  STAFF REPORT  CORRESPONDENCE  COPY-ALL PLANS REQUIRED  COPY-MARK-UPS  CITY COUNCIL MINUTES-LASERFICHE  MINUTES-LASERFICHE  PLAT FILED DATE  CABINET #  SLIDE # |
| PLATTING APPLICATION  MASTER PLAT PRELIMINARY PLAT FINAL PLAT REPLAT ADMINISTRATIVE/MINOR PLAT VACATION PLAT LANDSCAPE PLAN TREESCAPE PLAN                                                                                        | NOTES: ZONING MAP UPDATED                                                                                                                                                                                                                                                                                                          |