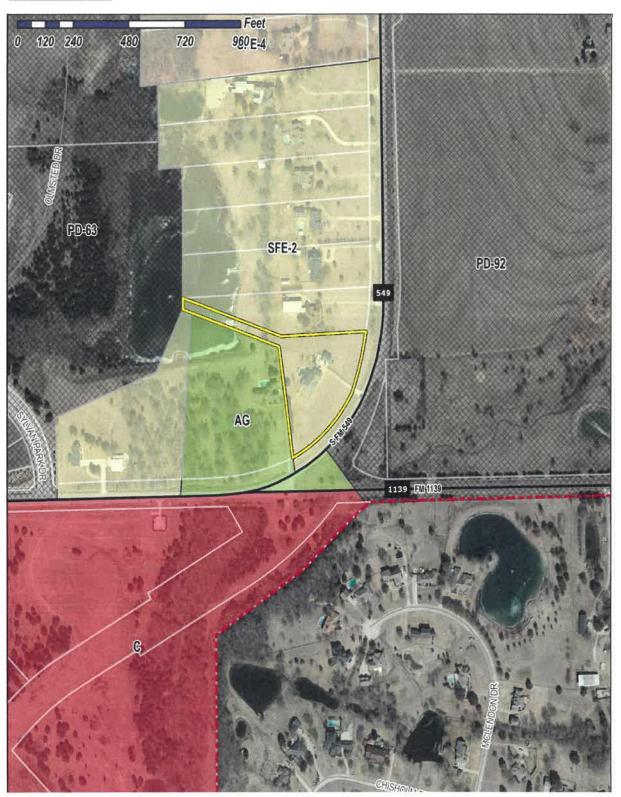

## PLANNING AND ZONING CASE CHECKLIST ...

City of Rockwall
Planning and Zoning Department
385 S. Goliad Street
Rockwall, Texas 75087

| P&Z CASE # 22022-018 P&Z DATE 05 10                                                                                                                                                                                               | 22 CC DATE 65 16/22 APPROVED/DENIE                                                                                                                                                                                                                                                                                                 |
|-----------------------------------------------------------------------------------------------------------------------------------------------------------------------------------------------------------------------------------|------------------------------------------------------------------------------------------------------------------------------------------------------------------------------------------------------------------------------------------------------------------------------------------------------------------------------------|
| ARCHITECTURAL REVIEW BOARD DATE                                                                                                                                                                                                   | HPAB DATE PARK BOARD DATE                                                                                                                                                                                                                                                                                                          |
| ZONING APPLICATION  SPECIFIC USE PERMIT  ZONING CHANGE  PD CONCEPT PLAN  PD DEVELOPMENT PLAN  SITE PLAN  LANDSCAPE PLAN  LANDSCAPE PLAN  TREESCAPE PLAN  PHOTOMETRIC PLAN  BUILDING ELEVATIONS  MATERIAL SAMPLES  COLOR RENDERING | ☐ COPY OF ORDINANCE (ORD.#)  APPLICATIONS  RECEIPT  LOCATION MAP  HOA MAP  PON MAP  PON MAP  NEWSPAPER PUBLIC NOTICE  500-FT. BUFFER PUBLIC NOTICE  PROJECT REVIEW  STAFF REPORT  CORRESPONDENCE  COPY-ALL PLANS REQUIRED  COPY-MARK-UPS  CITY COUNCIL MINUTES-LASERFICHE  MINUTES-LASERFICHE  PLAT FILED DATE  CABINET #  SLIDE # |
| PLATTING APPLICATION  MASTER PLAT PRELIMINARY PLAT FINAL PLAT REPLAT ADMINISTRATIVE/MINOR PLAT VACATION PLAT LANDSCAPE PLAN TREESCAPE PLAN                                                                                        | NOTES: ZONING MAP UPDATED                                                                                                                                                                                                                                                                                                          |