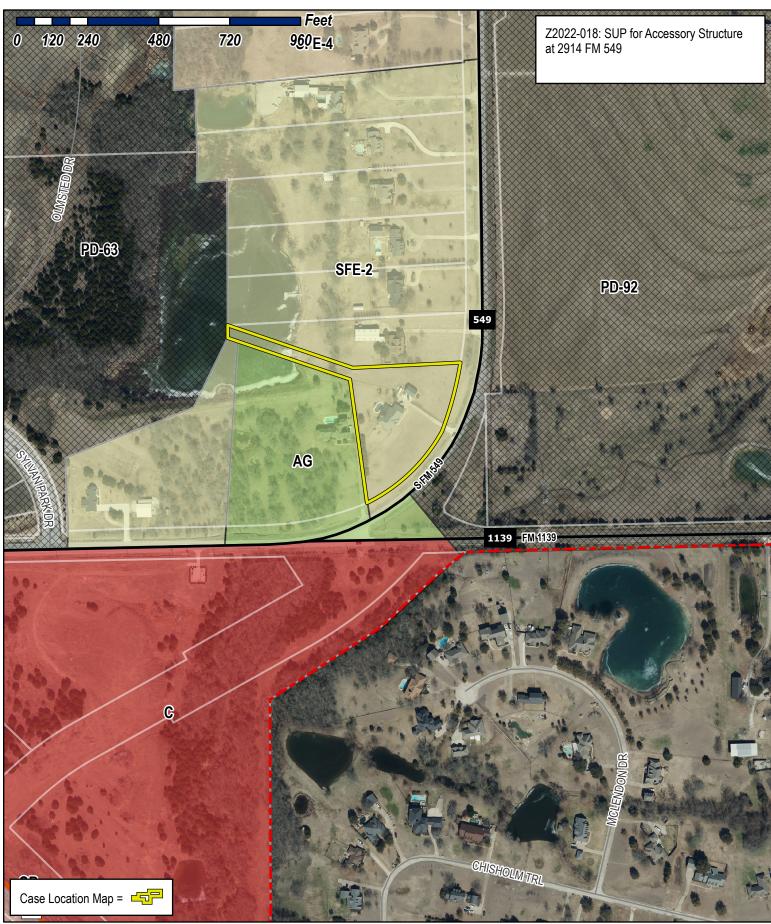

## PLANNING AND ZONING CASE CHECKLIST ...

City of Rockwall
Planning and Zoning Department
385 S. Goliad Street
Rockwall, Texas 75087

| P&Z CASE # 22022-018 P&Z DATE 05 10                                                                                                                                                                                               | 22 CC DATE 65 16/22 APPROVED/DENIE                                                                                                                                                                                                                                                                                                 |
|-----------------------------------------------------------------------------------------------------------------------------------------------------------------------------------------------------------------------------------|------------------------------------------------------------------------------------------------------------------------------------------------------------------------------------------------------------------------------------------------------------------------------------------------------------------------------------|
| ARCHITECTURAL REVIEW BOARD DATE                                                                                                                                                                                                   | HPAB DATE PARK BOARD DATE                                                                                                                                                                                                                                                                                                          |
| ZONING APPLICATION  SPECIFIC USE PERMIT  ZONING CHANGE  PD CONCEPT PLAN  PD DEVELOPMENT PLAN  SITE PLAN  LANDSCAPE PLAN  LANDSCAPE PLAN  TREESCAPE PLAN  PHOTOMETRIC PLAN  BUILDING ELEVATIONS  MATERIAL SAMPLES  COLOR RENDERING | ☐ COPY OF ORDINANCE (ORD.#)  APPLICATIONS  RECEIPT  LOCATION MAP  HOA MAP  PON MAP  PON MAP  NEWSPAPER PUBLIC NOTICE  500-FT. BUFFER PUBLIC NOTICE  PROJECT REVIEW  STAFF REPORT  CORRESPONDENCE  COPY-ALL PLANS REQUIRED  COPY-MARK-UPS  CITY COUNCIL MINUTES-LASERFICHE  MINUTES-LASERFICHE  PLAT FILED DATE  CABINET #  SLIDE # |
| PLATTING APPLICATION  MASTER PLAT PRELIMINARY PLAT FINAL PLAT REPLAT ADMINISTRATIVE/MINOR PLAT VACATION PLAT LANDSCAPE PLAN TREESCAPE PLAN                                                                                        | NOTES: ZONING MAP UPDATED                                                                                                                                                                                                                                                                                                          |