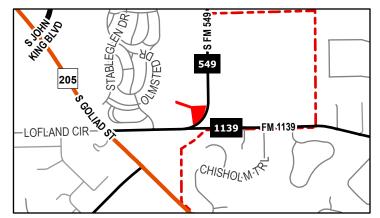

## PLANNING AND ZONING CASE CHECKLIST ...

City of Rockwall
Planning and Zoning Department
385 S. Goliad Street
Rockwall, Texas 75087

| P&Z CASE # 22022-018 P&Z DATE 05 10                                                                                                                                                                                               | 22 CC DATE 65 16/22 APPROVED/DENIE                                                                                                                                                                                                                                                                                                 |
|-----------------------------------------------------------------------------------------------------------------------------------------------------------------------------------------------------------------------------------|------------------------------------------------------------------------------------------------------------------------------------------------------------------------------------------------------------------------------------------------------------------------------------------------------------------------------------|
| ARCHITECTURAL REVIEW BOARD DATE                                                                                                                                                                                                   | HPAB DATE PARK BOARD DATE                                                                                                                                                                                                                                                                                                          |
| ZONING APPLICATION  SPECIFIC USE PERMIT  ZONING CHANGE  PD CONCEPT PLAN  PD DEVELOPMENT PLAN  SITE PLAN  LANDSCAPE PLAN  LANDSCAPE PLAN  TREESCAPE PLAN  PHOTOMETRIC PLAN  BUILDING ELEVATIONS  MATERIAL SAMPLES  COLOR RENDERING | ☐ COPY OF ORDINANCE (ORD.#)  APPLICATIONS  RECEIPT  LOCATION MAP  HOA MAP  PON MAP  PON MAP  NEWSPAPER PUBLIC NOTICE  500-FT. BUFFER PUBLIC NOTICE  PROJECT REVIEW  STAFF REPORT  CORRESPONDENCE  COPY-ALL PLANS REQUIRED  COPY-MARK-UPS  CITY COUNCIL MINUTES-LASERFICHE  MINUTES-LASERFICHE  PLAT FILED DATE  CABINET #  SLIDE # |
| PLATTING APPLICATION  MASTER PLAT PRELIMINARY PLAT FINAL PLAT REPLAT ADMINISTRATIVE/MINOR PLAT VACATION PLAT LANDSCAPE PLAN TREESCAPE PLAN                                                                                        | NOTES: ZONING MAP UPDATED                                                                                                                                                                                                                                                                                                          |