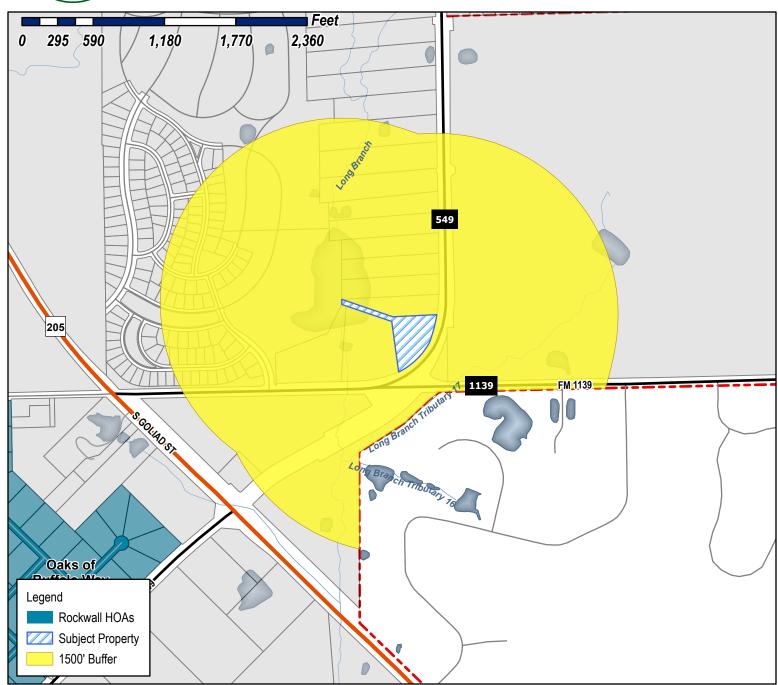

## PLANNING AND ZONING CASE CHECKLIST ...

City of Rockwall
Planning and Zoning Department
385 S. Goliad Street
Rockwall, Texas 75087

| P&Z CASE # 22022-018 P&Z DATE 05 10                                                                                                                                                                                               | 22 CC DATE 65 16/22 APPROVED/DENIE                                                                                                                                                                                                                                                                                                 |
|-----------------------------------------------------------------------------------------------------------------------------------------------------------------------------------------------------------------------------------|------------------------------------------------------------------------------------------------------------------------------------------------------------------------------------------------------------------------------------------------------------------------------------------------------------------------------------|
| ARCHITECTURAL REVIEW BOARD DATE                                                                                                                                                                                                   | HPAB DATE PARK BOARD DATE                                                                                                                                                                                                                                                                                                          |
| ZONING APPLICATION  SPECIFIC USE PERMIT  ZONING CHANGE  PD CONCEPT PLAN  PD DEVELOPMENT PLAN  SITE PLAN  LANDSCAPE PLAN  LANDSCAPE PLAN  TREESCAPE PLAN  PHOTOMETRIC PLAN  BUILDING ELEVATIONS  MATERIAL SAMPLES  COLOR RENDERING | ☐ COPY OF ORDINANCE (ORD.#)  APPLICATIONS  RECEIPT  LOCATION MAP  HOA MAP  PON MAP  PON MAP  NEWSPAPER PUBLIC NOTICE  500-FT. BUFFER PUBLIC NOTICE  PROJECT REVIEW  STAFF REPORT  CORRESPONDENCE  COPY-ALL PLANS REQUIRED  COPY-MARK-UPS  CITY COUNCIL MINUTES-LASERFICHE  MINUTES-LASERFICHE  PLAT FILED DATE  CABINET #  SLIDE # |
| PLATTING APPLICATION  MASTER PLAT PRELIMINARY PLAT FINAL PLAT REPLAT ADMINISTRATIVE/MINOR PLAT VACATION PLAT LANDSCAPE PLAN TREESCAPE PLAN                                                                                        | NOTES: ZONING MAP UPDATED                                                                                                                                                                                                                                                                                                          |