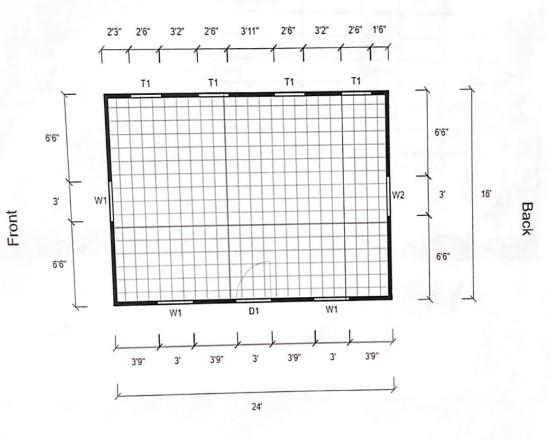

ll this will help avoid delays in pick up of our kids school and activities. The space desired for our office is 384 square feet. The exterior is to match the colors of our house. We hope that you can consider our request and approve the special use permit for our situation. If you have any questions please feel free to contact me anytime.

Sincerely,

Crystal Solis 2914 FM 549 Rockwall, Tx 75032

469-644-7966

This email was scanned by Bitdefender

CAUTION: This email originated from outside of the organization. Do not click links or open attachments unless you recognize the sender and know the content is safe.







# UTILITY BUILDING--TEXAS--WIND=115 MPH--IBC 2015

PROJECT NO:

DATE: 02-04-2019

DRAWN BY: KLN

CHECKED BY: KLN

REVISION:

S-11-UB

SCALE: NOT TO SCALE













Left



Right

\_ = 1ft

| Customer Signature: |  |  |  |  |
|---------------------|--|--|--|--|
| Date:               |  |  |  |  |

| SYM | BOL LEGEND                       |    |             |    |                                |
|-----|----------------------------------|----|-------------|----|--------------------------------|
| W1  | 3' x 3' Thermal<br>Pane Window   | T1 | Transom     | W2 | 3' x 5' Thermal<br>Pane Window |
| D1  | D1 36" Pre-Hung 9-Lite (Inswing) |    | Closed Wall |    |                                |



HOUSING ANALYSIS FOR CASE NO. Z2022-018

### PLANNING AND ZONING DEPARTMENT

385 S. GOLIAD STREET • ROCKWALL, TX 75087

PHONE: (972) 771-7745 • EMAIL: PLANNING@ROCKWALL.COM

### ADJACENT HOUSING ATTRIBUTES

| ADDRESS        | HOUSING TYPE       | YEAR BUILT | HOUSE SF