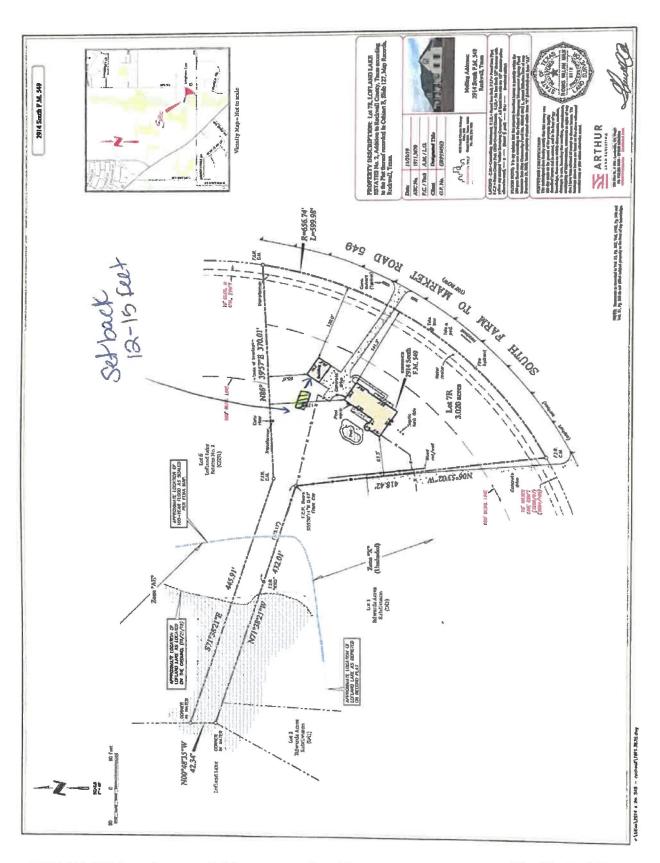

## PLANNING AND ZONING CASE CHECKLIST ...

City of Rockwall
Planning and Zoning Department
385 S. Goliad Street
Rockwall, Texas 75087

| P&Z CASE # 22022-018 P&Z DATE 05 10                                                                                                                                                                                               | 22 CC DATE 65 16/22 APPROVED/DENIE                                                                                                                                                                                                                                                                                                 |
|-----------------------------------------------------------------------------------------------------------------------------------------------------------------------------------------------------------------------------------|------------------------------------------------------------------------------------------------------------------------------------------------------------------------------------------------------------------------------------------------------------------------------------------------------------------------------------|
| ARCHITECTURAL REVIEW BOARD DATE                                                                                                                                                                                                   | HPAB DATE PARK BOARD DATE                                                                                                                                                                                                                                                                                                          |
| ZONING APPLICATION  SPECIFIC USE PERMIT  ZONING CHANGE  PD CONCEPT PLAN  PD DEVELOPMENT PLAN  SITE PLAN  LANDSCAPE PLAN  LANDSCAPE PLAN  TREESCAPE PLAN  PHOTOMETRIC PLAN  BUILDING ELEVATIONS  MATERIAL SAMPLES  COLOR RENDERING | ☐ COPY OF ORDINANCE (ORD.#)  APPLICATIONS  RECEIPT  LOCATION MAP  HOA MAP  PON MAP  PON MAP  NEWSPAPER PUBLIC NOTICE  500-FT. BUFFER PUBLIC NOTICE  PROJECT REVIEW  STAFF REPORT  CORRESPONDENCE  COPY-ALL PLANS REQUIRED  COPY-MARK-UPS  CITY COUNCIL MINUTES-LASERFICHE  MINUTES-LASERFICHE  PLAT FILED DATE  CABINET #  SLIDE # |
| PLATTING APPLICATION  MASTER PLAT PRELIMINARY PLAT FINAL PLAT REPLAT ADMINISTRATIVE/MINOR PLAT VACATION PLAT LANDSCAPE PLAN TREESCAPE PLAN                                                                                        | NOTES: ZONING MAP UPDATED                                                                                                                                                                                                                                                                                                          |