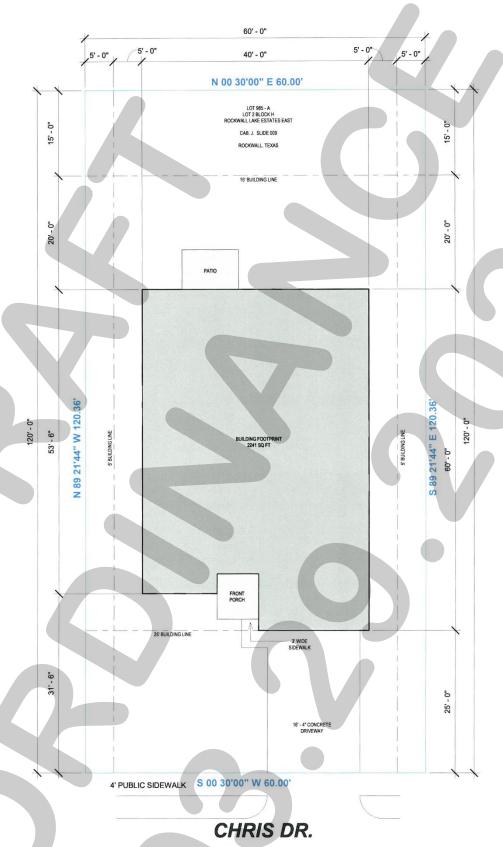

### FLOOR PLAN TOTAL AREA

LIVING AREA: 1887 SF COVERED PORCH: 59 SF COVERED PATIO: 70 SF 2 CAR GARAGE: 354 SF TOTAL FOUNDATION: 2,241 SF

130 CHRIS ST. ROCKWALL, TX

Daisy Limon 469.441.0924 2702 Briarbrook Ln. Garland, TX 75040 daisy.limon96@gmail.com daisylimon.com