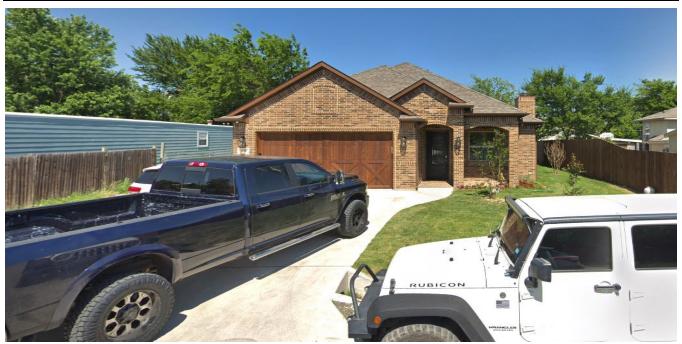

03/25/2022: Z2022-013; Specific Use Permit (SUP) for Residential Infill for 130 Chris Drive Please address the following comments (M= Mandatory Comments; I = Informational Comments)

- I.1 This request is for the approval of a Specific Use Permit (SUP) for Residential Infill in an Established Subdivision for the purpose of constructing a single-family home a 0.1650 -acre parcel of land identified as Lot 985A of the Rockwall Lake Estates #2 Addition, City of Rockwall, Rockwall County, Texas, zoned Planned Development District 75 (PD-75) for Single-Family 7 (SF-7) District land uses, addressed as 130 Chris Drive.
- 1.2 For questions or comments concerning this case please contact Angelica Gamez in the Planning Department at (972) 772-6438 or email agamez@rockwall.com.
- M.3 For reference, include the case number (Z2022-013) in the lower right-hand corner of all pages on future submittals.
- I.4 According to Subsection 02.03(B) (11), Residential Infill in or Adjacent to an Established Subdivision, of Article 05, District Development Standards, of the Unified Development Code (UDC), an Established Subdivision is defined as any subdivision that [1] consists of five (5) or more lots, [2] that is 90% or more developed, and [3] that has been in existence for more than ten (10) years. In this case, the subject property is located within the Lake Rockwall Estate Subdivision, which has been in existence since prior to 1968, consists of more than five (5) lots, and is considered to be more than 90% developed.
- I.5 Subsection 02.03(B)(11), Residential Infill in or Adjacent to an Established Subdivision, of Article 05, District Development Standards, of the Unified Development Code (UDC), states that "(i)n reviewing the Specific Use Permit (SUP), the Planning and Zoning Commission and City Council shall consider the proposed size, location, and architecture of the home compared to the existing housing in the Established Subdivision ... [and] all housing proposed under this section shall be constructed to be architecturally and visually similar or complimentary to the existing housing in the Established Subdivision."
- 1.6 The garage is required to meet the standards established in Subsection 07.04, Accessory Structure Development Standards of Article 04, of the Unified Development Code (UDC). This section requires that a garage be situated a minimum of 20-feet behind the front façade of the single-family home. In the current request, the garage is set approximately six (6) feet, six (6) inches in front of the front façade of the home. While this is not uncharacteristic of the surrounding area, this will be a discretionary decision for the City Council pending a recommendation from the Planning and Zoning Commission.
- 1.7 All residential structures shall be constructed with a minimum 3:12 roof pitch as stipulated in Subsection 03.01 General Residential District Standards of Article 05, of the Unified Development Code (UDC). In this request, the proposed home's roof pitch is deficient and does not meet the minimum standards.
- M.8 Please review the attached Draft Ordinance prior to the March 29, 2022 Planning and Zoning Commission Work Session meeting, and provide staff with your markups by no later than April 4, 2022.
- 1.9 Staff has identified the aforementioned items necessary to continue the submittal process. Please make these revisions and corrections, and provide any additional information that is requested. Revisions for this case will be due on April 4, 2022; however, it is encouraged for applicants to submit revisions as soon as possible to give staff