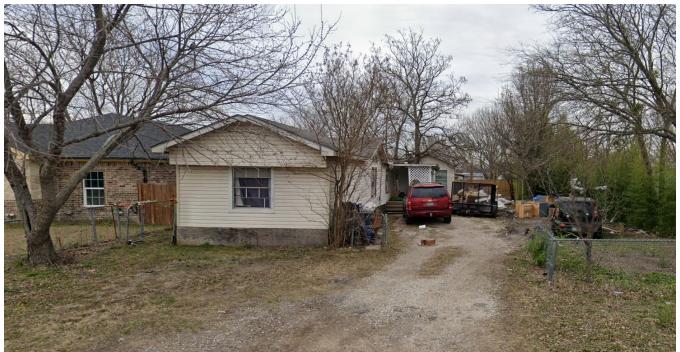

03/25/2022: Z2022-013; Specific Use Permit (SUP) for Residential Infill for 130 Chris Drive Please address the following comments (M= Mandatory Comments; I = Informational Comments)

- I.1 This request is for the approval of a Specific Use Permit (SUP) for Residential Infill in an Established Subdivision for the purpose of constructing a single-family home a 0.1650 -acre parcel of land identified as Lot 985A of the Rockwall Lake Estates #2 Addition, City of Rockwall, Rockwall County, Texas, zoned Planned Development District 75 (PD-75) for Single-Family 7 (SF-7) District land uses, addressed as 130 Chris Drive.
- 1.2 For questions or comments concerning this case please contact Angelica Gamez in the Planning Department at (972) 772-6438 or email agamez@rockwall.com.
- M.3 For reference, include the case number (Z2022-013) in the lower right-hand corner of all pages on future submittals.
- I.4 According to Subsection 02.03(B) (11), Residential Infill in or Adjacent to an Established Subdivision, of Article 05, District Development Standards, of the Unified Development Code (UDC), an Established Subdivision is defined as any subdivision that [1] consists of five (5) or more lots, [2] that is 90% or more developed, and [3] that has been in existence for more than ten (10) years. In this case, the subject property is located within the Lake Rockwall Estate Subdivision, which has been in existence since prior to 1968, consists of more than five (5) lots, and is considered to be more than 90% developed.
- I.5 Subsection 02.03(B)(11), Residential Infill in or Adjacent to an Established Subdivision, of Article 05, District Development Standards, of the Unified Development Code (UDC), states that "(i)n reviewing the Specific Use Permit (SUP), the Planning and Zoning Commission and City Council shall consider the proposed size, location, and architecture of the home compared to the existing housing in the Established Subdivision ... [and] all housing proposed under this section shall be constructed to be architecturally and visually similar or complimentary to the existing housing in the Established Subdivision."
- 1.6 The garage is required to meet the standards established in Subsection 07.04, Accessory Structure Development Standards of Article 04, of the Unified Development Code (UDC). This section requires that a garage be situated a minimum of 20-feet behind the front façade of the single-family home. In the current request, the garage is set approximately six (6) feet, six (6) inches in front of the front façade of the home. While this is not uncharacteristic of the surrounding area, this will be a discretionary decision for the City Council pending a recommendation from the Planning and Zoning Commission.
- 1.7 All residential structures shall be constructed with a minimum 3:12 roof pitch as stipulated in Subsection 03.01 General Residential District Standards of Article 05, of the Unified Development Code (UDC). In this request, the proposed home's roof pitch is deficient and does not meet the minimum standards.
- M.8 Please review the attached Draft Ordinance prior to the March 29, 2022 Planning and Zoning Commission Work Session meeting, and provide staff with your markups by no later than April 4, 2022.
- 1.9 Staff has identified the aforementioned items necessary to continue the submittal process. Please make these revisions and corrections, and provide any additional information that is requested. Revisions for this case will be due on April 4, 2022; however, it is encouraged for applicants to submit revisions as soon as possible to give staff