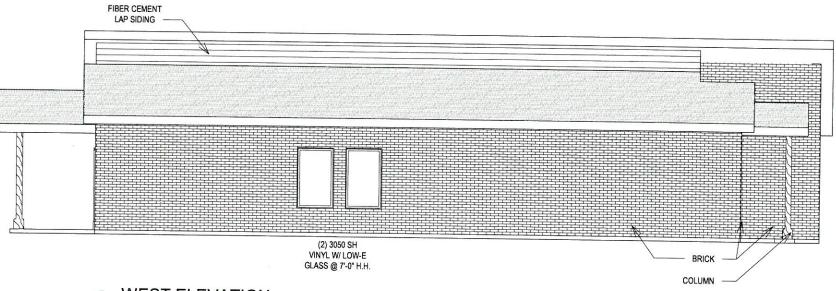

4 FRONT ELEVATION 1/8" = 1'-0"

3 REAR ELEVATION 1/8" = 1'-0"

2 EAST ELEVATION 1/8" = 1'-0"

1 WEST ELEVATION 1/8" = 1'-0"

130 CHRIS ST. ROCKWALL, TX

Daisy Limon 469.441.0924 2702 Briarbrook Ln. Garland, TX 75040 daisy.limon96@gmail.com daisylimon.com

FRONT ELEVATION
1/8" = 1'-0"

3 REAR ELEVATION 1/8" = 1'-0"

2 EAST ELEVATION 1/8" = 1'-0"

1 WEST ELEVATION 1/8" = 1'-0"

130 CHRIS ST. ROCKWALL, TX

Daisy Limon 469.441.0924 2702 Briarbrook Ln. Garland, TX 75040 daisy.limon96@gmail.com daisylimon.com