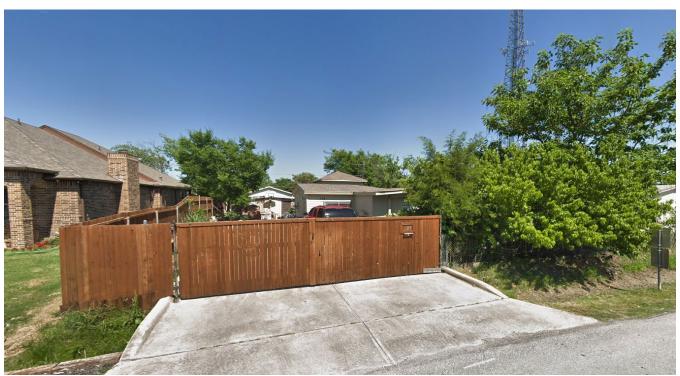

03/25/2022: Z2022-013; Specific Use Permit (SUP) for Residential Infill for 130 Chris Drive Please address the following comments (M= Mandatory Comments; I = Informational Comments)

- I.1 This request is for the approval of a Specific Use Permit (SUP) for Residential Infill in an Established Subdivision for the purpose of constructing a single-family home a 0.1650 -acre parcel of land identified as Lot 985A of the Rockwall Lake Estates #2 Addition, City of Rockwall, Rockwall County, Texas, zoned Planned Development District 75 (PD-75) for Single-Family 7 (SF-7) District land uses, addressed as 130 Chris Drive.
- 1.2 For questions or comments concerning this case please contact Angelica Gamez in the Planning Department at (972) 772-6438 or email agamez@rockwall.com.
- M.3 For reference, include the case number (Z2022-013) in the lower right-hand corner of all pages on future submittals.
- I.4 According to Subsection 02.03(B) (11), Residential Infill in or Adjacent to an Established Subdivision, of Article 05, District Development Standards, of the Unified Development Code (UDC), an Established Subdivision is defined as any subdivision that [1] consists of five (5) or more lots, [2] that is 90% or more developed, and [3] that has been in existence for more than ten (10) years. In this case, the subject property is located within the Lake Rockwall Estate Subdivision, which has been in existence since prior to 1968, consists of more than five (5) lots, and is considered to be more than 90% developed.
- I.5 Subsection 02.03(B)(11), Residential Infill in or Adjacent to an Established Subdivision, of Article 05, District Development Standards, of the Unified Development Code (UDC), states that "(i)n reviewing the Specific Use Permit (SUP), the Planning and Zoning Commission and City Council shall consider the proposed size, location, and architecture of the home compared to the existing housing in the Established Subdivision ... [and] all housing proposed under this section shall be constructed to be architecturally and visually similar or complimentary to the existing housing in the Established Subdivision."
- 1.6 The garage is required to meet the standards established in Subsection 07.04, Accessory Structure Development Standards of Article 04, of the Unified Development Code (UDC). This section requires that a garage be situated a minimum of 20-feet behind the front façade of the single-family home. In the current request, the garage is set approximately six (6) feet, six (6) inches in front of the front façade of the home. While this is not uncharacteristic of the surrounding area, this will be a discretionary decision for the City Council pending a recommendation from the Planning and Zoning Commission.
- 1.7 All residential structures shall be constructed with a minimum 3:12 roof pitch as stipulated in Subsection 03.01 General Residential District Standards of Article 05, of the Unified Development Code (UDC). In this request, the proposed home's roof pitch is deficient and does not meet the minimum standards.
- M.8 Please review the attached Draft Ordinance prior to the March 29, 2022 Planning and Zoning Commission Work Session meeting, and provide staff with your markups by no later than April 4, 2022.
- 1.9 Staff has identified the aforementioned items necessary to continue the submittal process. Please make these revisions and corrections, and provide any additional information that is requested. Revisions for this case will be due on April 4, 2022; however, it is encouraged for applicants to submit revisions as soon as possible to give staff