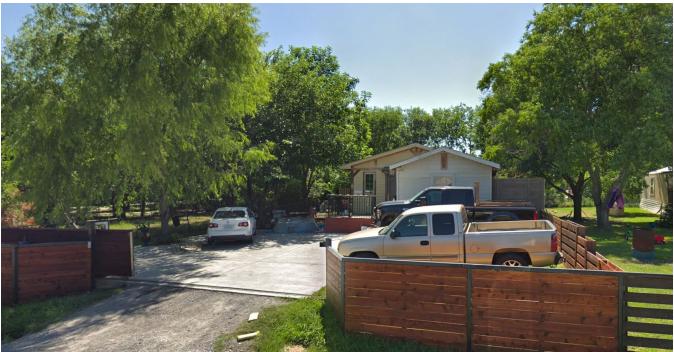

03/25/2022: Z2022-013; Specific Use Permit (SUP) for Residential Infill for 130 Chris Drive Please address the following comments (M= Mandatory Comments; I = Informational Comments)

- I.1 This request is for the approval of a Specific Use Permit (SUP) for Residential Infill in an Established Subdivision for the purpose of constructing a single-family home a 0.1650 -acre parcel of land identified as Lot 985A of the Rockwall Lake Estates #2 Addition, City of Rockwall, Rockwall County, Texas, zoned Planned Development District 75 (PD-75) for Single-Family 7 (SF-7) District land uses, addressed as 130 Chris Drive.
- 1.2 For questions or comments concerning this case please contact Angelica Gamez in the Planning Department at (972) 772-6438 or email agamez@rockwall.com.
- M.3 For reference, include the case number (Z2022-013) in the lower right-hand corner of all pages on future submittals.
- I.4 According to Subsection 02.03(B) (11), Residential Infill in or Adjacent to an Established Subdivision, of Article 05, District Development Standards, of the Unified Development Code (UDC), an Established Subdivision is defined as any subdivision that [1] consists of five (5) or more lots, [2] that is 90% or more developed, and [3] that has been in existence for more than ten (10) years. In this case, the subject property is located within the Lake Rockwall Estate Subdivision, which has been in existence since prior to 1968, consists of more than five (5) lots, and is considered to be more than 90% developed.
- I.5 Subsection 02.03(B)(11), Residential Infill in or Adjacent to an Established Subdivision, of Article 05, District Development Standards, of the Unified Development Code (UDC), states that "(i)n reviewing the Specific Use Permit (SUP), the Planning and Zoning Commission and City Council shall consider the proposed size, location, and architecture of the home compared to the existing housing in the Established Subdivision ... [and] all housing proposed under this section shall be constructed to be architecturally and visually similar or complimentary to the existing housing in the Established Subdivision."
- 1.6 The garage is required to meet the standards established in Subsection 07.04, Accessory Structure Development Standards of Article 04, of the Unified Development Code (UDC). This section requires that a garage be situated a minimum of 20-feet behind the front façade of the single-family home. In the current request, the garage is set approximately six (6) feet, six (6) inches in front of the front façade of the home. While this is not uncharacteristic of the surrounding area, this will be a discretionary decision for the City Council pending a recommendation from the Planning and Zoning Commission.
- 1.7 All residential structures shall be constructed with a minimum 3:12 roof pitch as stipulated in Subsection 03.01 General Residential District Standards of Article 05, of the Unified Development Code (UDC). In this request, the proposed home's roof pitch is deficient and does not meet the minimum standards.
- M.8 Please review the attached Draft Ordinance prior to the March 29, 2022 Planning and Zoning Commission Work Session meeting, and provide staff with your markups by no later than April 4, 2022.
- 1.9 Staff has identified the aforementioned items necessary to continue the submittal process. Please make these revisions and corrections, and provide any additional information that is requested. Revisions for this case will be due on April 4, 2022; however, it is encouraged for applicants to submit revisions as soon as possible to give staff