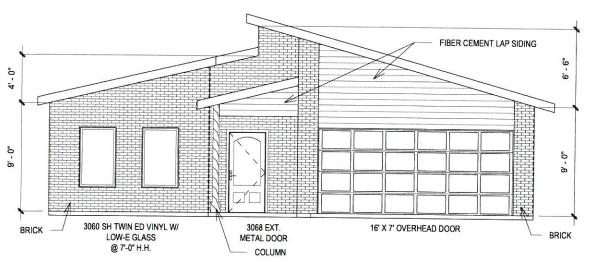

4 FRONT ELEVATION 1/8" = 1'-0"

3 REAR ELEVATION 1/8" = 1'-0"

2 EAST ELEVATION 1/8" = 1'-0"

1 WEST ELEVATION 1/8" = 1'-0"

130 CHRIS ST. ROCKWALL, TX

Daisy Limon 469.441.0924 2702 Briarbrook Ln. Garland, TX 75040 daisy.limon96@gmail.com daisylimon.com

DESIGNER: Daisy Limon

OWNER: CARES HOME BUILDERS, INC.

PROJECT NO

DATE

02/21/2022

04.03

**Elevations** 

A-104

FRONT ELEVATION
1/8" = 1'-0"

3 REAR ELEVATION 1/8" = 1'-0"

2 EAST ELEVATION 1/8" = 1'-0"

1 WEST ELEVATION 1/8" = 1'-0"

130 CHRIS ST. ROCKWALL, TX

Daisy Limon 469.441.0924 2702 Briarbrook Ln. Garland, TX 75040 daisy.limon96@gmail.com daisylimon.com