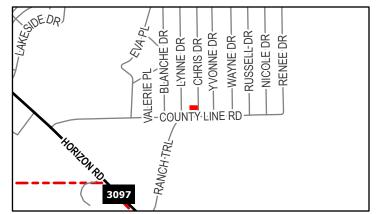

Case Number: Z2022-013

Case Name: SUP for Residential Infill

Case Type: Zoning

**Zoning:** Planned Development District 75

(PD-75)

Case Address: 130 Chris Drive

Date Saved: 3/17/2022

For Questions on this Case Call (972) 771-7745