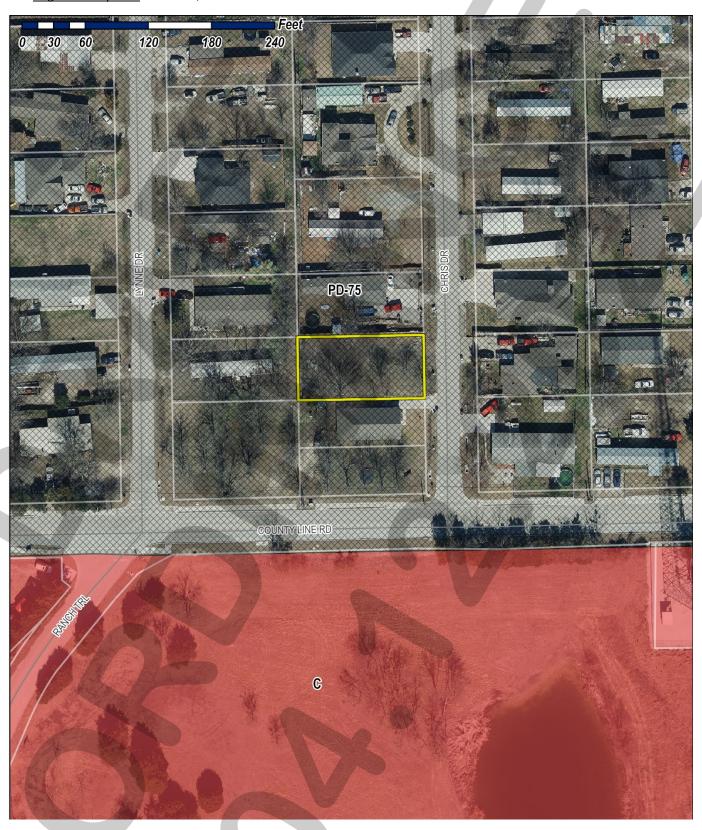

Case Number: Z2022-013

Case Name: SUP for Residential Infill

Case Type: Zoning

**Zoning:** Planned Development District 75

(PD-75)

Case Address: 130 Chris Drive

Date Saved: 3/17/2022

For Questions on this Case Call (972) 771-7745