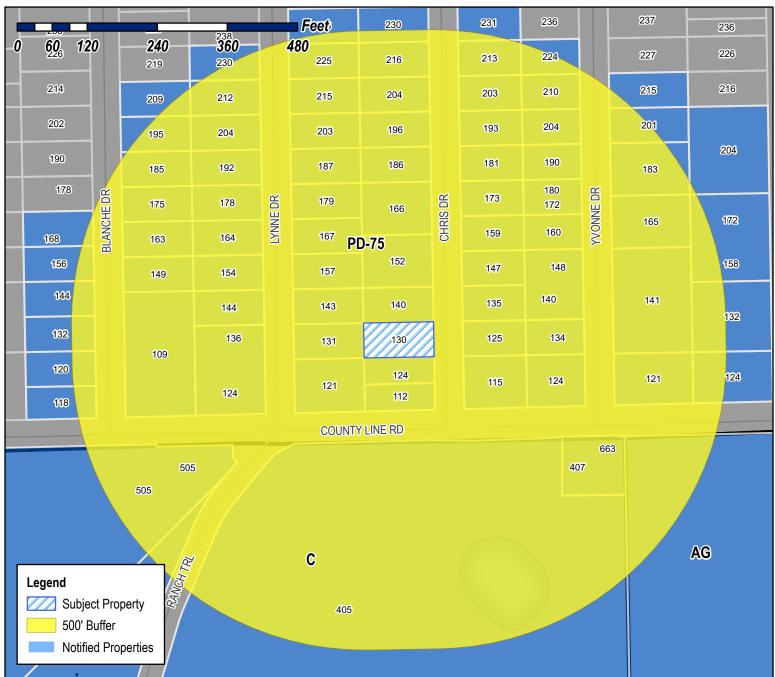

## **City of Rockwall**

Planning & Zoning Department 385 S. Goliad Street Rockwall, Texas 75087 (P): (972) 771-7745 (W): www.rockwall.com The City of Rockwall GIS maps are continually under development and therefore subject to change without notice. While we endeavor to provide timely and accurate information, we make no guarantees. The City of Rockwall makes no warranty, express or implied, including warranties of merchantability and fitness for a particular purpose. Use of the information is the sole responsibility of the user.

Case Number: Z2022-013

Case Name: SUP for Residential Infill

Case Type: Zoning

**Zoning:** Planned Development District 75

(PD-75)

Case Address: 130 Chris Drive

Date Saved: 3/17/2022

For Questions on this Case Call (972) 771-7745

VARGAS RICARDO 109 BLANCHE DR ROCKWALL, TX 75032 ROCKWALL HOUSING DEVELOPMENT
CORPORATION
112 CHRIS DR
ROCKWALL, TX 75032

GAMBOA SOCORRO 114 W RIDGEWOOD DR GARLAND, TX 75041

CANIZALES ELIDA VILLAREAL 115 CHRIS DR ROCKWALL, TX 75032 GALLEGOS JOSE GUADALUPE 118 BLANCHE DR ROCKWALL, TX 75032 ROCKWALL LAKE PROPERTIES 120 BLANCHE DR ROCKWALL, TX 75032

PARTIDA EDUARDO A AND IRMA 121 YVONNE DR ROCKWALL, TX 75032 MAYES CHRISTOPHER 121 LYNNE DR ROCKWALL, TX 75032

FERNANDEZ URBANO 1235 VZ CR3425 WILLS POINT, TX 75169

DE SANTIAGO OSCAR MANUEL ACOSTA 124 WAYNE DR ROCKWALL, TX 75032 ROCKWALL HOUSING DEVELOPMENT
CORPORATION
124 CHRIS DR
ROCKWALL, TX 75032

FERNANDEZ URBANO 124 LYNNE DR ROCKWALL, TX 75032

JIMENEZ RICARDO 124 YVONNE DR ROCKWALL, TX 75032

RANGEL ADELA 125 CHRIS DR ROCKWALL, TX 75032 ESPINOZA ERIKA ARACELI 125 NICOLE DR ROCKWALL, TX 75032

LICEA JOSE DELFINO 130 CHRIS DR ROCKWALL, TX 75032 DIAZ JOSE LUIS 131 LYNNE DR ROCKWALL, TX 75032 FLORES DAYANARA & JAMES GLEASON 132 BLANCHE DR ROCKWALL, TX 75032

ESPINOZA ERIKA ARACELI 132 WAYNE DR ROCKWALL, TX 75032

HERNANDEZ SONIA BETANCOURT 134 YVONNE DR ROCKWALL, TX 75032 HILTON THOMAS 135 CHRIS DRIVE ROCKWALL, TX 75032

SANCHEZ ROSA & ISMAEL PALACIOS 140 CHRIS DR ROCKWALL, TX 75032

HOLGUIN CECILIA 140 YVONNE DRIVE ROCKWALL, TX 75032 JONES CHARLES WILLARD 141 YVONNE DR ROCKWALL, TX 75032

DIAZ JOSE LUIS 143 LYNNE DR ROCKWALL, TX 75032 GARCIA MARTIN 144 BLANCHE DR ROCKWALL, TX 75032 MBA CUSTOM HOMES LLC 144 LYNNE DR ROCKWALL, TX 75032

BETETA RUTH E 1452 GREENBROOK DR ROCKWALL, TX 75032 ALMARAZ JUAN V DIAZ 147 CHRIS LANE ROCKWALL, TX 75032 VARGAS RICARDO 149 BLANCHE DR ROCKWALL, TX 75032

| ESPARZA JUANA                                                                                                 | MEZA FRANCISCO J AND YOLANDA S                                            | MBA CUSTOM HOMES LLC                                                   |
|---------------------------------------------------------------------------------------------------------------|---------------------------------------------------------------------------|------------------------------------------------------------------------|
| 15047 SE 152ND DR                                                                                             | 150 CHRIS DR                                                              | 154 LYNNE DR                                                           |
| CLACKAMAS, OR 97015                                                                                           | ROCKWALL, TX 75032                                                        | ROCKWALL, TX 75032                                                     |
| VAZQUEZ RAMON LOPEZ<br>156 BLANCHE DR<br>ROCKWALL, TX 75032                                                   | PEREZ GILBERTO AND<br>JUANITA PEREZ<br>157 LYNNE DR<br>ROCKWALL, TX 75032 | RODRIGUEZ YUNIOR ARROYO<br>158 WAYNE DR<br>ROCKWALL, TX 75032          |
| BETETA RUTH E                                                                                                 | ZAVALA HUMBERTO & IMELDA                                                  | VARGAS RICARDO                                                         |
| 159 CHRIS DR                                                                                                  | 160 YVONNE DR                                                             | 163 BLANCHE DR                                                         |
| ROCKWALL, TX 75032                                                                                            | ROCKWALL, TX 75032                                                        | ROCKWALL, TX 75032                                                     |
| HERNANDEZ JOSE O AND MIRIAM G SALAZAR<br>AND<br>JESUS HERNANDEZ SALAZAR<br>164 LYNNE DR<br>ROCKWALL, TX 75032 | MARTINEZ JOSE G<br>165 YVONNE DR<br>ROCKWALL, TX 75032                    | LOREDO SUSANA<br>166 CHRIS DR<br>ROCKWALL, TX 75032                    |
| CHEPETLA ANTHONY                                                                                              | PALICIOS MARIA                                                            | CARRILLO JORGE                                                         |
| 167 LYNNE DRIVE                                                                                               | 168 BLANCHE DR                                                            | 173 CHRIS DR                                                           |
| ROCKWALL, TX 75032                                                                                            | ROCKWALL, TX 75032                                                        | ROCKWALL, TX 75032                                                     |
| GOMEZ ALEJANDRO                                                                                               | PALACIOS ARIEL                                                            | CRUZ IGNACIO                                                           |
| 175 BLANCHE DR                                                                                                | 178 LYNNE DR                                                              | 179 LYNNE DR                                                           |
| ROCKWALL, TX 75032                                                                                            | ROCKWALL, TX 75032                                                        | ROCKWALL, TX 75032                                                     |
| HOLGUIN CECILIA<br>180 YVONNE DR<br>ROCKWALL, TX 75032                                                        | JIMENEZ ALMA RODRIGUEZ<br>181 CHRIS DR<br>ROCKWALL, TX 75032              | YANEZ FERNANDO AND<br>JUAN A YANEZ<br>183 YVONNE<br>ROCKWALL, TX 75032 |
| GUTIERREZ DONATILO & BLANCA                                                                                   | ESQUIVEL ZAIDA                                                            | RETANA JOSE L                                                          |
| 185 BLANCHE DR                                                                                                | 186 CHRIS DRIVE                                                           | 187 LYNNE DR                                                           |
| ROCKWALL, TX 75032                                                                                            | ROCKWALL, TX 75032                                                        | ROCKWALL, TX 75032                                                     |
| SANCHEZ ALEJANDRO & KARLA CAMACHO 190 YVONNE DR ROCKWALL, TX 75032                                            | GUTIERREZ DONATILO & BLANCA<br>192 LYNNE DR<br>ROCKWALL, TX 75032         | RANGEL JUAN<br>193 CHRIS DR<br>ROCKWALL, TX 75032                      |
| GARCIA JOSE                                                                                                   | CARMONA JOEL                                                              | RAMIREZ RUBIN & MARTHA                                                 |
| 195 BLANCHE DR                                                                                                | 196 CHRIS DR                                                              | 200 CHAMBERLAIN DR                                                     |

ROCKWALL, TX 75032

FATE, TX 75189

ROCKWALL, TX 75032

CROWN CASTLE TOWERS 09 LLC 2000 CORPORATE DRIVE CANONSBURG, PA 15317 YANEZ JUAN 201 YVONNE DR ROCKWALL, TX 75032 WILSON JAMES F AND
TAMMY M UNDERWOOD AND CAITLIN A DAVISWILSON
203 LYNNE DRVE
ROCKWALL, TX 75032

CORDOVA JUAN JOSE RANGEL 203 CHRIS DR ROCKWALL, TX 75032 MEDINA MARIA V AND MARITZA ALONSO 204 YVONNE ROCKWALL, TX 75032

REYES MARIA ISABEL AND RAMIRO M 204 CHRIS DR ROCKWALL, TX 75032

CRUZ MARIA D AND IGNACIO D 204 LYNNE DR ROCKWALL, TX 75032 RAMIREZ RUBIN & MARTHA 204 WAYNE DR ROCKWALL, TX 75032 URBINA ARACELI C 209 BLANCHE DR ROCKWALL, TX 75032

MAYES CHRISTOPHER 210 CARRIAGE HILL LN HEATH, TX 0 GAMBOA SOCORRO 210YVONNEDR ROCKWALL, TX 75032 CRUZ MARIA D AND IGNACIO D 212 LYNNE DR ROCKWALL, TX 75032

GALLEGOS JOSE GUADALUPE 212 LYNNE DR ROCKWALL, TX 75032 BALDERAS JOSE C GARCIA & ERIKA MARTINEZ
PEREZ
213 CHRIS DRIVE
ROCKWALL, TX 75032

WILSON JAMES F AND
TAMMY M UNDERWOOD AND CAITLIN A DAVISWILSON
215 LYNNE DR
ROCKWALL, TX 75032

MOLINA JAIME 215 YVONNE DR ROCKWALL, TX 75032 QUEVEDO OSCAR F 216 CHRIS DR ROCKWALL, TX 75032 CARMONA JOEL 221 NICOLE DR ROCKWALL, TX 75032

MAZARIEGOS ROMULO AND ESTELA 224 YVONNE DR ROCKWALL, TX 75032 ESPARZA JUANA 225 LYNNE DR ROCKWALL, TX 75032 YANEZ MARIA TERESA 230 CHRIS DR ROCKWALL, TX 75032

PEREZ FERMIN 230 LYNNE DRIVE ROCKWALL, TX 75032 HERNANDEZ GUILLERMINA 231 CHRIS DRIVE ROCKWALL, TX 75032 CARMONA MARTIN SALVADOR 235 LYNNE DR ROCKWALL, TX 75032

JIMENEZ RICARDO 2847 TANGLEGLEN DR ROCKWALL, TX 75032 QUEVEDO OSCAR F 293 YVONNE ROCKWALL, TX 75032 RANCH TRAIL VENTURES LLC 315 RANCH TRAIL ROCKWALL, TX 75040

MOLINA JAIME 340 YVONNE DR ROCKWALL, TX 75032 PALICIOS MARIA 365 LYNNE DR ROCKWALL, TX 75032 MEZA FRANCISCO J AND YOLANDA S 3778 PR 3843 QUINLAN, TX 75474 ARMS OF AMERICA LLC AND C2LA LLC 382RANCHTRL ROCKWALL, TX 75032

CROWN CASTLE TOWERS 09 LLC 407 RANCH TRAIL ROCKWALL, TX 75032 MBA CUSTOM HOMES LLC 430 RENEE DRIVE ROCKWALL, TX 75032

CORDOVA JUAN JOSE RANGEL 4427 FM 550 ROYSE CITY, TX 75189 RANGEL JUAN 4427 FM 550 ROYSE CITY, TX 75187 LICEA JOSE DELFINO 448 LYNNE DR ROCKWALL, TX 75032

DIAZ JOSE LUIS 494 LYNNE DR ROCKWALL, TX 75032 BIG LEAGUE SPORTS ACADEMY INC 505 COUNTY LINE RD ROCKWALL, TX 75032 ARMS OF AMERICA LLC AND C2LA LLC 525 E CENTERVILLE RD GARLAND, TX 75041

BIG LEAGUE SPORTS ACADEMY INC 5508 FOREST LANE DALLAS, TX 75230 ROCKWALL LAKE PROPERTIES 5713 SECREST CT GOLDEN, CO 80403 GARCIA MARTIN 590 SUN VALLEY DR ROYSE CITY, TX 75189

REYES MARIA ISABEL AND RAMIRO M 603 S CREEK DR ROYSE CITY, TX 75189 FLORES DAYANARA & JAMES GLEASON 611 MEADOW DR ROCKWALL, TX 75032

WALLACE LAND PARTNERS L P 6271 HORIZON RD ROCKWALL, TX 75032

GUTIERREZ DONATILO & BLANCA 6514 BUNKER HILL CT ROWLETT, TX 75089 ROCKWALL HOUSING DEVELOPMENT CORPORATION 787 HAIL DRIVE ROCKWALL, TX 75032