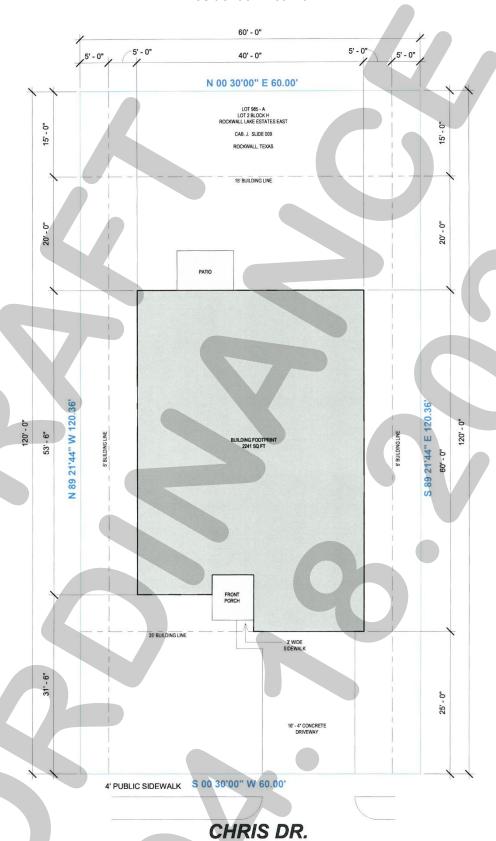

### FLOOR PLAN TOTAL AREA

LIVING AREA: 1887 SF COVERED PORCH: 59 SF COVERED PATIO: 70 SF 2 CAR GARAGE: 354 SF TOTAL FOUNDATION: 2,241 SF

130 CHRIS ST. ROCKWALL, TX

Daisy Limon 469.441.0924 2702 Briarbrook Ln. Garland, TX 75040 daisy.limon96@gmail.com daisylimon.com

03/25/2022: Z2022-013; Specific Use Permit (SUP) for Residential Infill for 130 Chris Drive Please address the following comments (M= Mandatory Comments; I = Informational Comments)

- I.1 This request is for the approval of a Specific Use Permit (SUP) for Residential Infill in an Established Subdivision for the purpose of constructing a single-family home a 0.1650 -acre parcel of land identified as Lot 985A of the Rockwall Lake Estates #2 Addition, City of Rockwall, Rockwall County, Texas, zoned Planned Development District 75 (PD-75) for Single-Family 7 (SF-7) District land uses, addressed as 130 Chris Drive.
- 1.2 For questions or comments concerning this case please contact Angelica Gamez in the Planning Department at (972) 772-6438 or email agamez@rockwall.com.
- M.3 For reference, include the case number (Z2022-013) in the lower right-hand corner of all pages on future submittals.
- I.4 According to Subsection 02.03(B) (11), Residential Infill in or Adjacent to an Established Subdivision, of Article 05, District Development Standards, of the Unified Development Code (UDC), an Established Subdivision is defined as any subdivision that [1] consists of five (5) or more lots, [2] that is 90% or more developed, and [3] that has been in existence for more than ten (10) years. In this case, the subject property is located within the Lake Rockwall Estate Subdivision, which has been in existence since prior to 1968, consists of more than five (5) lots, and is considered to be more than 90% developed.
- I.5 Subsection 02.03(B)(11), Residential Infill in or Adjacent to an Established Subdivision, of Article 05, District Development Standards, of the Unified Development Code (UDC), states that "(i)n reviewing the Specific Use Permit (SUP), the Planning and Zoning Commission and City Council shall consider the proposed size, location, and architecture of the home compared to the existing housing in the Established Subdivision ... [and] all housing proposed under this section shall be constructed to be architecturally and visually similar or complimentary to the existing housing in the Established Subdivision."
- 1.6 The garage is required to meet the standards established in Subsection 07.04, Accessory Structure Development Standards of Article 04, of the Unified Development Code (UDC). This section requires that a garage be situated a minimum of 20-feet behind the front façade of the single-family home. In the current request, the garage is set approximately six (6) feet, six (6) inches in front of the front façade of the home. While this is not uncharacteristic of the surrounding area, this will be a discretionary decision for the City Council pending a recommendation from the Planning and Zoning Commission.
- 1.7 All residential structures shall be constructed with a minimum 3:12 roof pitch as stipulated in Subsection 03.01 General Residential District Standards of Article 05, of the Unified Development Code (UDC). In this request, the proposed home's roof pitch is deficient and does not meet the minimum standards.
- M.8 Please review the attached Draft Ordinance prior to the March 29, 2022 Planning and Zoning Commission Work Session meeting, and provide staff with your markups by no later than April 4, 2022.
- 1.9 Staff has identified the aforementioned items necessary to continue the submittal process. Please make these revisions and corrections, and provide any additional information that is requested. Revisions for this case will be due on April 4, 2022; however, it is encouraged for applicants to submit revisions as soon as possible to give staff