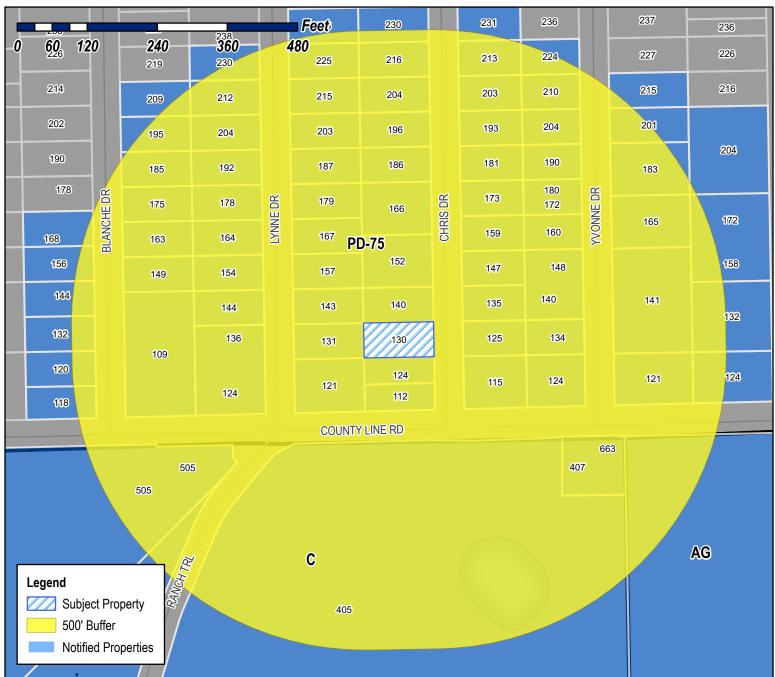

Case Number: Z2022-013

Case Name: SUP for Residential Infill

Case Type: Zoning

**Zoning:** Planned Development District 75

(PD-75)

Case Address: 130 Chris Drive

Date Saved: 3/17/2022

For Questions on this Case Call (972) 771-7745

VARGAS RICARDO 109 BLANCHE DR ROCKWALL, TX 75032 ROCKWALL HOUSING DEVELOPMENT
CORPORATION
112 CHRIS DR
ROCKWALL, TX 75032

GAMBOA SOCORRO 114 W RIDGEWOOD DR GARLAND, TX 75041

CANIZALES ELIDA VILLAREAL 115 CHRIS DR ROCKWALL, TX 75032 GALLEGOS JOSE GUADALUPE 118 BLANCHE DR ROCKWALL, TX 75032 ROCKWALL LAKE PROPERTIES 120 BLANCHE DR ROCKWALL, TX 75032

PARTIDA EDUARDO A AND IRMA 121 YVONNE DR ROCKWALL, TX 75032 MAYES CHRISTOPHER 121 LYNNE DR ROCKWALL, TX 75032

FERNANDEZ URBANO 1235 VZ CR3425 WILLS POINT, TX 75169

DE SANTIAGO OSCAR MANUEL ACOSTA 124 WAYNE DR ROCKWALL, TX 75032 ROCKWALL HOUSING DEVELOPMENT
CORPORATION
124 CHRIS DR
ROCKWALL, TX 75032

FERNANDEZ URBANO 124 LYNNE DR ROCKWALL, TX 75032

JIMENEZ RICARDO 124 YVONNE DR ROCKWALL, TX 75032

RANGEL ADELA 125 CHRIS DR ROCKWALL, TX 75032 ESPINOZA ERIKA ARACELI 125 NICOLE DR ROCKWALL, TX 75032

LICEA JOSE DELFINO 130 CHRIS DR ROCKWALL, TX 75032 DIAZ JOSE LUIS 131 LYNNE DR ROCKWALL, TX 75032 FLORES DAYANARA & JAMES GLEASON 132 BLANCHE DR ROCKWALL, TX 75032

ESPINOZA ERIKA ARACELI 132 WAYNE DR ROCKWALL, TX 75032

HERNANDEZ SONIA BETANCOURT 134 YVONNE DR ROCKWALL, TX 75032 HILTON THOMAS 135 CHRIS DRIVE ROCKWALL, TX 75032

SANCHEZ ROSA & ISMAEL PALACIOS 140 CHRIS DR ROCKWALL, TX 75032

HOLGUIN CECILIA 140 YVONNE DRIVE ROCKWALL, TX 75032 JONES CHARLES WILLARD 141 YVONNE DR ROCKWALL, TX 75032

DIAZ JOSE LUIS 143 LYNNE DR ROCKWALL, TX 75032 GARCIA MARTIN 144 BLANCHE DR ROCKWALL, TX 75032 MBA CUSTOM HOMES LLC 144 LYNNE DR ROCKWALL, TX 75032

BETETA RUTH E 1452 GREENBROOK DR ROCKWALL, TX 75032 ALMARAZ JUAN V DIAZ 147 CHRIS LANE ROCKWALL, TX 75032 VARGAS RICARDO 149 BLANCHE DR ROCKWALL, TX 75032

| ESPARZA JUANA                                                                                                 | MEZA FRANCISCO J AND YOLANDA S                                            | MBA CUSTOM HOMES LLC                                                   |
|---------------------------------------------------------------------------------------------------------------|---------------------------------------------------------------------------|------------------------------------------------------------------------|
| 15047 SE 152ND DR                                                                                             | 150 CHRIS DR                                                              | 154 LYNNE DR                                                           |
| CLACKAMAS, OR 97015                                                                                           | ROCKWALL, TX 75032                                                        | ROCKWALL, TX 75032                                                     |
| VAZQUEZ RAMON LOPEZ<br>156 BLANCHE DR<br>ROCKWALL, TX 75032                                                   | PEREZ GILBERTO AND<br>JUANITA PEREZ<br>157 LYNNE DR<br>ROCKWALL, TX 75032 | RODRIGUEZ YUNIOR ARROYO<br>158 WAYNE DR<br>ROCKWALL, TX 75032          |
| BETETA RUTH E                                                                                                 | ZAVALA HUMBERTO & IMELDA                                                  | VARGAS RICARDO                                                         |
| 159 CHRIS DR                                                                                                  | 160 YVONNE DR                                                             | 163 BLANCHE DR                                                         |
| ROCKWALL, TX 75032                                                                                            | ROCKWALL, TX 75032                                                        | ROCKWALL, TX 75032                                                     |
| HERNANDEZ JOSE O AND MIRIAM G SALAZAR<br>AND<br>JESUS HERNANDEZ SALAZAR<br>164 LYNNE DR<br>ROCKWALL, TX 75032 | MARTINEZ JOSE G<br>165 YVONNE DR<br>ROCKWALL, TX 75032                    | LOREDO SUSANA<br>166 CHRIS DR<br>ROCKWALL, TX 75032                    |
| CHEPETLA ANTHONY                                                                                              | PALICIOS MARIA                                                            | CARRILLO JORGE                                                         |
| 167 LYNNE DRIVE                                                                                               | 168 BLANCHE DR                                                            | 173 CHRIS DR                                                           |
| ROCKWALL, TX 75032                                                                                            | ROCKWALL, TX 75032                                                        | ROCKWALL, TX 75032                                                     |
| GOMEZ ALEJANDRO                                                                                               | PALACIOS ARIEL                                                            | CRUZ IGNACIO                                                           |
| 175 BLANCHE DR                                                                                                | 178 LYNNE DR                                                              | 179 LYNNE DR                                                           |
| ROCKWALL, TX 75032                                                                                            | ROCKWALL, TX 75032                                                        | ROCKWALL, TX 75032                                                     |
| HOLGUIN CECILIA<br>180 YVONNE DR<br>ROCKWALL, TX 75032                                                        | JIMENEZ ALMA RODRIGUEZ<br>181 CHRIS DR<br>ROCKWALL, TX 75032              | YANEZ FERNANDO AND<br>JUAN A YANEZ<br>183 YVONNE<br>ROCKWALL, TX 75032 |
| GUTIERREZ DONATILO & BLANCA                                                                                   | ESQUIVEL ZAIDA                                                            | RETANA JOSE L                                                          |
| 185 BLANCHE DR                                                                                                | 186 CHRIS DRIVE                                                           | 187 LYNNE DR                                                           |
| ROCKWALL, TX 75032                                                                                            | ROCKWALL, TX 75032                                                        | ROCKWALL, TX 75032                                                     |
| SANCHEZ ALEJANDRO & KARLA CAMACHO 190 YVONNE DR ROCKWALL, TX 75032                                            | GUTIERREZ DONATILO & BLANCA<br>192 LYNNE DR<br>ROCKWALL, TX 75032         | RANGEL JUAN<br>193 CHRIS DR<br>ROCKWALL, TX 75032                      |
| GARCIA JOSE                                                                                                   | CARMONA JOEL                                                              | RAMIREZ RUBIN & MARTHA                                                 |
| 195 BLANCHE DR                                                                                                | 196 CHRIS DR                                                              | 200 CHAMBERLAIN DR                                                     |

ROCKWALL, TX 75032

FATE, TX 75189

ROCKWALL, TX 75032

CROWN CASTLE TOWERS 09 LLC 2000 CORPORATE DRIVE CANONSBURG, PA 15317 YANEZ JUAN 201 YVONNE DR ROCKWALL, TX 75032 WILSON JAMES F AND
TAMMY M UNDERWOOD AND CAITLIN A DAVISWILSON
203 LYNNE DRVE
ROCKWALL, TX 75032

CORDOVA JUAN JOSE RANGEL 203 CHRIS DR ROCKWALL, TX 75032 MEDINA MARIA V AND MARITZA ALONSO 204 YVONNE ROCKWALL, TX 75032

REYES MARIA ISABEL AND RAMIRO M 204 CHRIS DR ROCKWALL, TX 75032

CRUZ MARIA D AND IGNACIO D 204 LYNNE DR ROCKWALL, TX 75032 RAMIREZ RUBIN & MARTHA 204 WAYNE DR ROCKWALL, TX 75032 URBINA ARACELI C 209 BLANCHE DR ROCKWALL, TX 75032

MAYES CHRISTOPHER 210 CARRIAGE HILL LN HEATH, TX 0 GAMBOA SOCORRO 210YVONNEDR ROCKWALL, TX 75032 CRUZ MARIA D AND IGNACIO D 212 LYNNE DR ROCKWALL, TX 75032

GALLEGOS JOSE GUADALUPE 212 LYNNE DR ROCKWALL, TX 75032 BALDERAS JOSE C GARCIA & ERIKA MARTINEZ
PEREZ
213 CHRIS DRIVE
ROCKWALL, TX 75032

WILSON JAMES F AND
TAMMY M UNDERWOOD AND CAITLIN A DAVISWILSON
215 LYNNE DR
ROCKWALL, TX 75032

MOLINA JAIME 215 YVONNE DR ROCKWALL, TX 75032 QUEVEDO OSCAR F 216 CHRIS DR ROCKWALL, TX 75032 CARMONA JOEL 221 NICOLE DR ROCKWALL, TX 75032

MAZARIEGOS ROMULO AND ESTELA 224 YVONNE DR ROCKWALL, TX 75032 ESPARZA JUANA 225 LYNNE DR ROCKWALL, TX 75032 YANEZ MARIA TERESA 230 CHRIS DR ROCKWALL, TX 75032

PEREZ FERMIN 230 LYNNE DRIVE ROCKWALL, TX 75032 HERNANDEZ GUILLERMINA 231 CHRIS DRIVE ROCKWALL, TX 75032 CARMONA MARTIN SALVADOR 235 LYNNE DR ROCKWALL, TX 75032

JIMENEZ RICARDO 2847 TANGLEGLEN DR ROCKWALL, TX 75032 QUEVEDO OSCAR F 293 YVONNE ROCKWALL, TX 75032 RANCH TRAIL VENTURES LLC 315 RANCH TRAIL ROCKWALL, TX 75040

MOLINA JAIME 340 YVONNE DR ROCKWALL, TX 75032 PALICIOS MARIA 365 LYNNE DR ROCKWALL, TX 75032 MEZA FRANCISCO J AND YOLANDA S 3778 PR 3843 QUINLAN, TX 75474 ARMS OF AMERICA LLC AND C2LA LLC 382RANCHTRL ROCKWALL, TX 75032

CROWN CASTLE TOWERS 09 LLC 407 RANCH TRAIL ROCKWALL, TX 75032 MBA CUSTOM HOMES LLC 430 RENEE DRIVE ROCKWALL, TX 75032

CORDOVA JUAN JOSE RANGEL 4427 FM 550 ROYSE CITY, TX 75189 RANGEL JUAN 4427 FM 550 ROYSE CITY, TX 75187 LICEA JOSE DELFINO 448 LYNNE DR ROCKWALL, TX 75032

DIAZ JOSE LUIS 494 LYNNE DR ROCKWALL, TX 75032 BIG LEAGUE SPORTS ACADEMY INC 505 COUNTY LINE RD ROCKWALL, TX 75032 ARMS OF AMERICA LLC AND C2LA LLC 525 E CENTERVILLE RD GARLAND, TX 75041

BIG LEAGUE SPORTS ACADEMY INC 5508 FOREST LANE DALLAS, TX 75230 ROCKWALL LAKE PROPERTIES 5713 SECREST CT GOLDEN, CO 80403 GARCIA MARTIN 590 SUN VALLEY DR ROYSE CITY, TX 75189

REYES MARIA ISABEL AND RAMIRO M 603 S CREEK DR ROYSE CITY, TX 75189 FLORES DAYANARA & JAMES GLEASON 611 MEADOW DR ROCKWALL, TX 75032

WALLACE LAND PARTNERS L P 6271 HORIZON RD ROCKWALL, TX 75032

GUTIERREZ DONATILO & BLANCA 6514 BUNKER HILL CT ROWLETT, TX 75089 ROCKWALL HOUSING DEVELOPMENT CORPORATION 787 HAIL DRIVE ROCKWALL, TX 75032