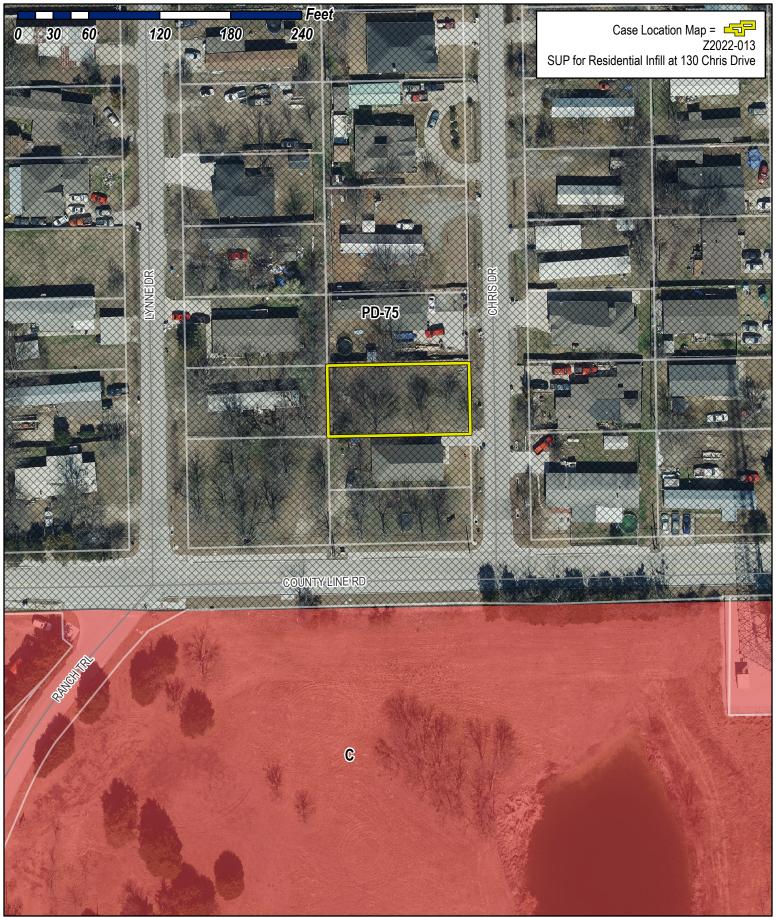

Case Number: Z2022-013

Case Name: SUP for Residential Infill

Case Type: Zoning

**Zoning:** Planned Development District 75

(PD-75)

Case Address: 130 Chris Drive

Date Saved: 3/17/2022

For Questions on this Case Call (972) 771-7745