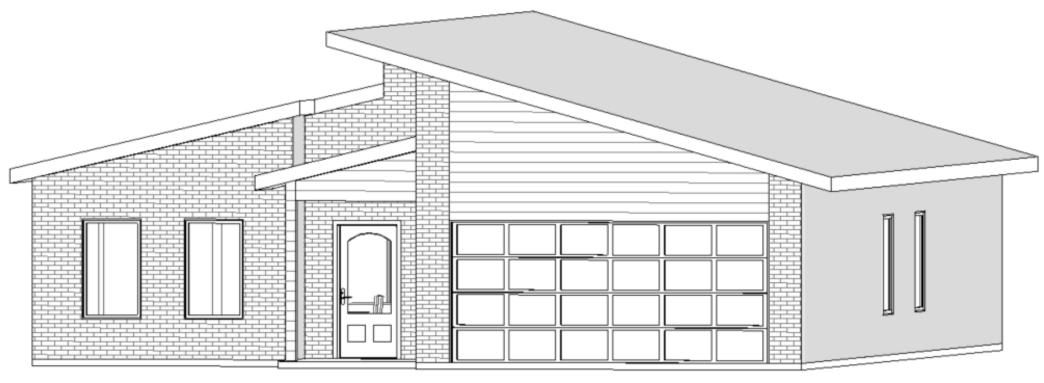

4 FRONT ELEVATION 1/8" = 1'-0"

3 REAR ELEVATION 1/8" = 1'-0"

2 EAST ELEVATION 1/8" = 1'-0"

1 WEST ELEVATION 1/8" = 1'-0"

130 CHRIS ST. ROCKWALL, TX

Daisy Limon 469.441.0924 2702 Briarbrook Ln. Garland, TX 75040 daisy.limon96@gmail.com daisylimon.com

FRONT ELEVATION
1/8" = 1'-0"

3 REAR ELEVATION 1/8" = 1'-0"

2 EAST ELEVATION 1/8" = 1'-0"

1 WEST ELEVATION 1/8" = 1'-0"

130 CHRIS ST. ROCKWALL, TX

Daisy Limon 469.441.0924 2702 Briarbrook Ln. Garland, TX 75040 daisy.limon96@gmail.com daisylimon.com