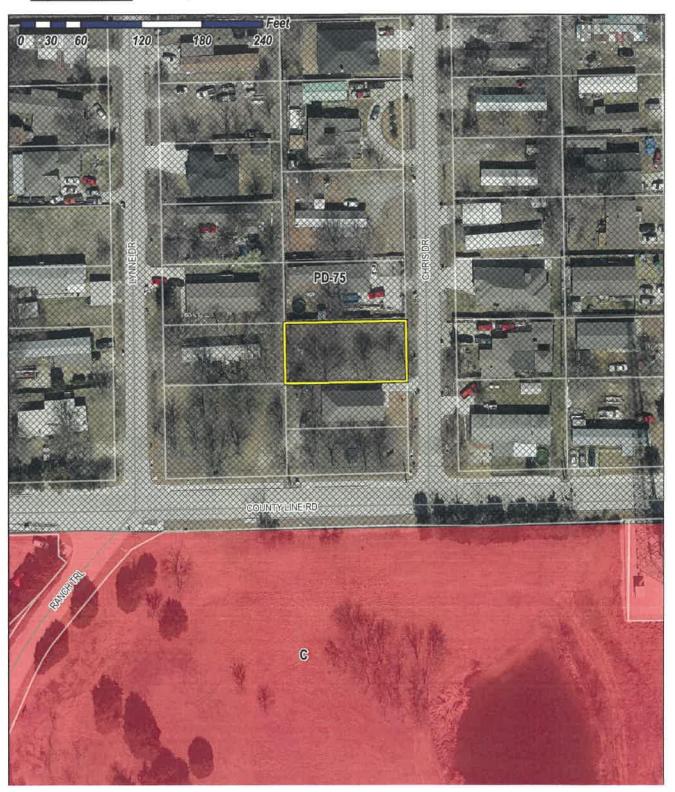

Case Number: Z2022-013

Case Name: SUP for Residential Infill

Case Type: Zoning

**Zoning:** Planned Development District 75

(PD-75)

Case Address: 130 Chris Drive

Date Saved: 3/17/2022

For Questions on this Case Call (972) 771-7745