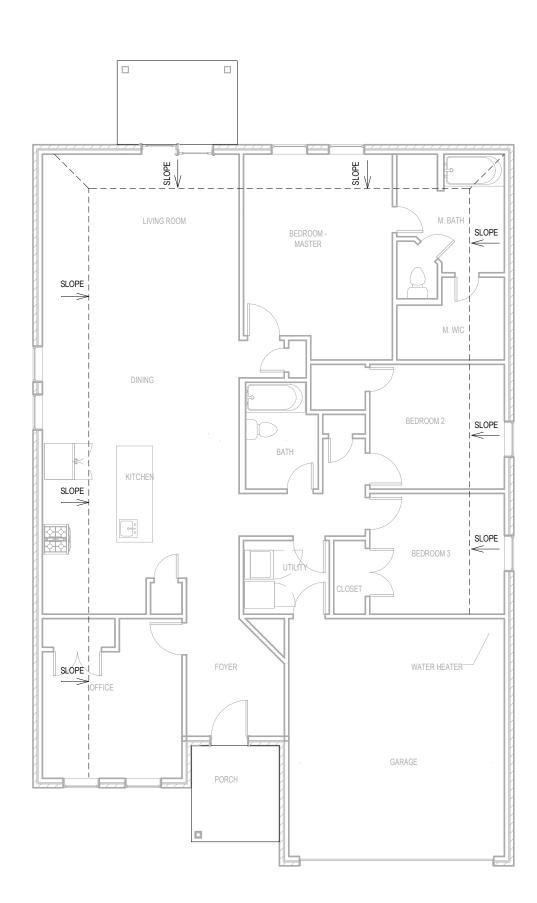

### FLOOR PLAN TOTAL AREA

LIVING AREA: 1887 SF COVERED PORCH: 59 SF COVERED PATIO: 70 SF 2 CAR GARAGE: 354 SF TOTAL FOUNDATION: 2,241 SF

130 CHRIS ST. ROCKWALL, TX

Daisy Limon 469.441.0924 2702 Briarbrook Ln. Garland, TX 75040 daisy.limon96@gmail.com daisylimon.com

DESIGNER: Daisy Limon

OWNER: CARES HOME BUILDERS, INC.

04.03

02/21/2022

PROJECT NO

DATE

Floor Plans

A-101