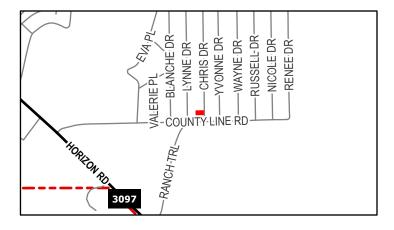

Case Number: Z2022-013

Case Name: SUP for Residential Infill

Case Type: Zoning

**Zoning:** Planned Development District 75

(PD-75)

Case Address: 130 Chris Drive

Date Saved: 3/17/2022

For Questions on this Case Call (972) 771-7745