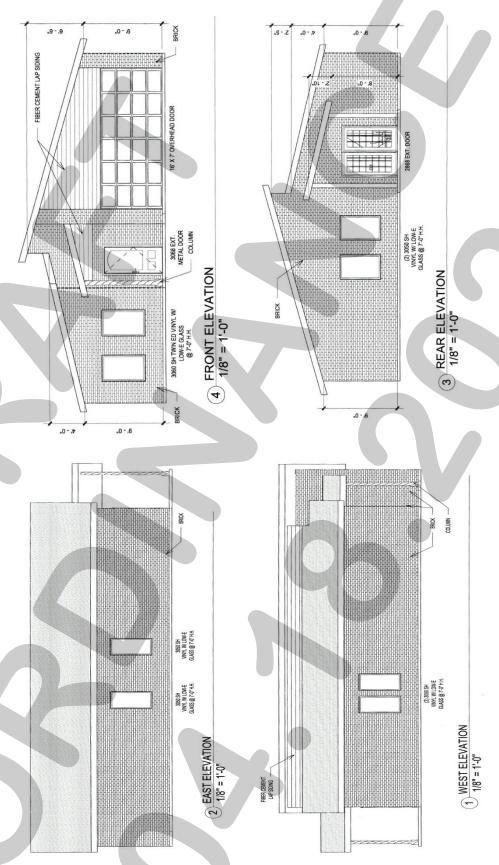

4 FRONT ELEVATION 1/8" = 1'-0"

3 REAR ELEVATION 1/8" = 1'-0"

2 EAST ELEVATION 1/8" = 1'-0"

1 WEST ELEVATION 1/8" = 1'-0"

130 CHRIS ST. ROCKWALL, TX

Daisy Limon 469.441.0924 2702 Briarbrook Ln. Garland, TX 75040 daisy.limon96@gmail.com daisylimon.com

DESIGNER: Daisy Limon

OWNER: CARES HOME BUILDERS, INC.

PROJECT NO

DATE

02/21/2022

04.03

**Elevations** 

A-104

03/25/2022: Z2022-013; Specific Use Permit (SUP) for Residential Infill for 130 Chris Drive Please address the following comments (M= Mandatory Comments; I = Informational Comments)

- I.1 This request is for the approval of a Specific Use Permit (SUP) for Residential Infill in an Established Subdivision for the purpose of constructing a single-family home a 0.1650 -acre parcel of land identified as Lot 985A of the Rockwall Lake Estates #2 Addition, City of Rockwall, Rockwall County, Texas, zoned Planned Development District 75 (PD-75) for Single-Family 7 (SF-7) District land uses, addressed as 130 Chris Drive.
- 1.2 For questions or comments concerning this case please contact Angelica Gamez in the Planning Department at (972) 772-6438 or email agamez@rockwall.com.
- M.3 For reference, include the case number (Z2022-013) in the lower right-hand corner of all pages on future submittals.
- I.4 According to Subsection 02.03(B) (11), Residential Infill in or Adjacent to an Established Subdivision, of Article 05, District Development Standards, of the Unified Development Code (UDC), an Established Subdivision is defined as any subdivision that [1] consists of five (5) or more lots, [2] that is 90% or more developed, and [3] that has been in existence for more than ten (10) years. In this case, the subject property is located within the Lake Rockwall Estate Subdivision, which has been in existence since prior to 1968, consists of more than five (5) lots, and is considered to be more than 90% developed.
- I.5 Subsection 02.03(B)(11), Residential Infill in or Adjacent to an Established Subdivision, of Article 05, District Development Standards, of the Unified Development Code (UDC), states that "(i)n reviewing the Specific Use Permit (SUP), the Planning and Zoning Commission and City Council shall consider the proposed size, location, and architecture of the home compared to the existing housing in the Established Subdivision ... [and] all housing proposed under this section shall be constructed to be architecturally and visually similar or complimentary to the existing housing in the Established Subdivision."
- 1.6 The garage is required to meet the standards established in Subsection 07.04, Accessory Structure Development Standards of Article 04, of the Unified Development Code (UDC). This section requires that a garage be situated a minimum of 20-feet behind the front façade of the single-family home. In the current request, the garage is set approximately six (6) feet, six (6) inches in front of the front façade of the home. While this is not uncharacteristic of the surrounding area, this will be a discretionary decision for the City Council pending a recommendation from the Planning and Zoning Commission.
- 1.7 All residential structures shall be constructed with a minimum 3:12 roof pitch as stipulated in Subsection 03.01 General Residential District Standards of Article 05, of the Unified Development Code (UDC). In this request, the proposed home's roof pitch is deficient and does not meet the minimum standards.
- M.8 Please review the attached Draft Ordinance prior to the March 29, 2022 Planning and Zoning Commission Work Session meeting, and provide staff with your markups by no later than April 4, 2022.
- 1.9 Staff has identified the aforementioned items necessary to continue the submittal process. Please make these revisions and corrections, and provide any additional information that is requested. Revisions for this case will be due on April 4, 2022; however, it is encouraged for applicants to submit revisions as soon as possible to give staff