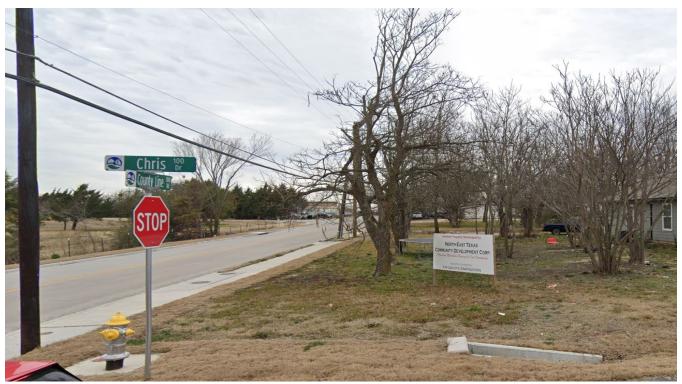

Case Number: Z2022-013

Case Name: SUP for Residential Infill

Case Type: Zoning

**Zoning:** Planned Development District 75

(PD-75)

Case Address: 130 Chris Drive

Date Saved: 3/17/2022

For Questions on this Case Call (972) 771-7745

# PROJECT COMMENTS

DATE: 3/25/2022

PROJECT NUMBER: Z2022-013

PROJECT NAME: SUP for Residential Infill at 130 Chris Drive

SITE ADDRESS/LOCATIONS: 130 CHRIS DR, ROCKWALL, 75032

CASE MANAGER PHONE:

CASE MANAGER EMAIL:

CASE MANAGER:

972-772-6438 agamez@rockwall.com

Angelica Gamez

CASE CAPTION: Hold a public hearing to discuss and consider a request by Rodolfo Cardenas of CARES Home Builder, Inc. for the approval of a

Specific Use Permit (SUP) for Residential Infill in an Established Subdivision on a 0.1650-acre parcel of land identified as Lot 985A of the Rockwall Lake Estates #2 Addition, City of Rockwall, Rockwall County, Texas, zoned Planned Development District 75 (PD-75)