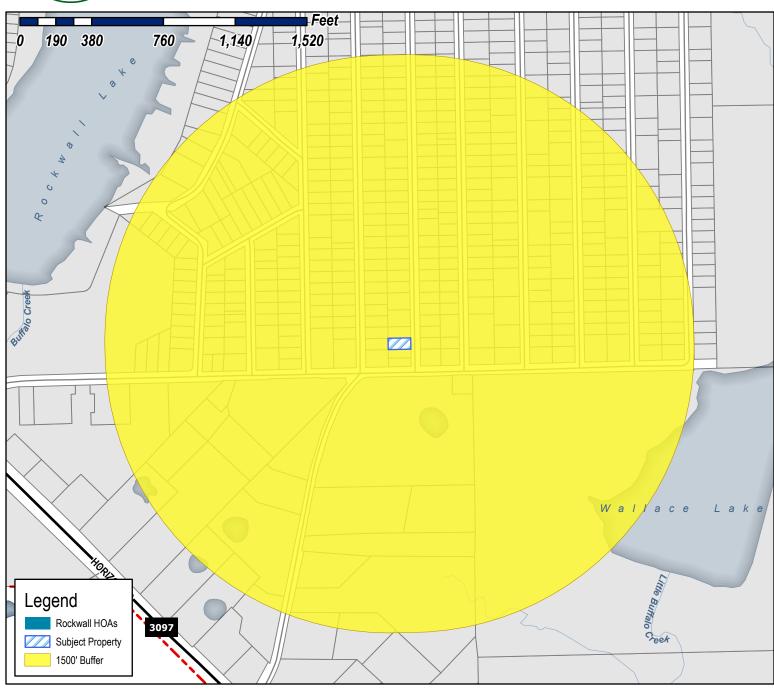

# City of Rockwall

Planning & Zoning Department 385 S. Goliad Street Rockwall, Texas 75032 (P): (972) 771-7745 (W): www.rockwall.com The City of Rockwall GIS maps are continually under development and therefore subject to change without notice. While we endeavor to provide timely and accurate information, we make no guarantees. The City of Rockwall makes no warranty, express or implied, including warranties of merchantability and fitness for a particular purpose. Use of the information is the sole responsibility of the user.

Case Number: Z2022-013

Case Name: SUP for Residential Infill

Case Type: Zoning

**Zoning:** Planned Development District 75

(PD-75)

Case Address: 130 Chris Drive

Date Saved: 3/17/2022

For Questions on this Case Call (972) 771-7745