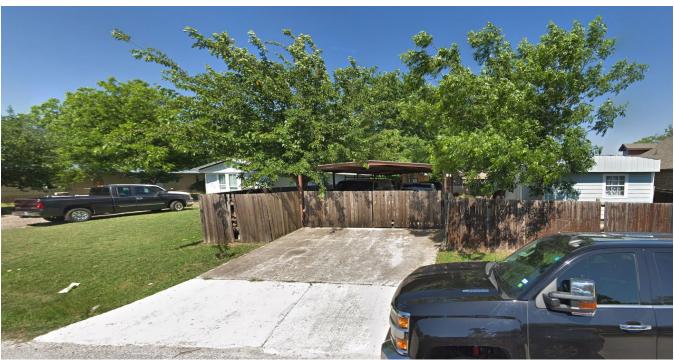

03/25/2022: Z2022-013; Specific Use Permit (SUP) for Residential Infill for 130 Chris Drive Please address the following comments (M= Mandatory Comments; I = Informational Comments)

- I.1 This request is for the approval of a Specific Use Permit (SUP) for Residential Infill in an Established Subdivision for the purpose of constructing a single-family home a 0.1650 -acre parcel of land identified as Lot 985A of the Rockwall Lake Estates #2 Addition, City of Rockwall, Rockwall County, Texas, zoned Planned Development District 75 (PD-75) for Single-Family 7 (SF-7) District land uses, addressed as 130 Chris Drive.
- 1.2 For questions or comments concerning this case please contact Angelica Gamez in the Planning Department at (972) 772-6438 or email agamez@rockwall.com.
- M.3 For reference, include the case number (Z2022-013) in the lower right-hand corner of all pages on future submittals.
- I.4 According to Subsection 02.03(B) (11), Residential Infill in or Adjacent to an Established Subdivision, of Article 05, District Development Standards, of the Unified Development Code (UDC), an Established Subdivision is defined as any subdivision that [1] consists of five (5) or more lots, [2] that is 90% or more developed, and [3] that has been in existence for more than ten (10) years. In this case, the subject property is located within the Lake Rockwall Estate Subdivision, which has been in existence since prior to 1968, consists of more than five (5) lots, and is considered to be more than 90% developed.
- I.5 Subsection 02.03(B)(11), Residential Infill in or Adjacent to an Established Subdivision, of Article 05, District Development Standards, of the Unified Development Code (UDC), states that "(i)n reviewing the Specific Use Permit (SUP), the Planning and Zoning Commission and City Council shall consider the proposed size, location, and architecture of the home compared to the existing housing in the Established Subdivision ... [and] all housing proposed under this section shall be constructed to be architecturally and visually similar or complimentary to the existing housing in the Established Subdivision."
- 1.6 The garage is required to meet the standards established in Subsection 07.04, Accessory Structure Development Standards of Article 04, of the Unified Development Code (UDC). This section requires that a garage be situated a minimum of 20-feet behind the front façade of the single-family home. In the current request, the garage is set approximately six (6) feet, six (6) inches in front of the front façade of the home. While this is not uncharacteristic of the surrounding area, this will be a discretionary decision for the City Council pending a recommendation from the Planning and Zoning Commission.
- 1.7 All residential structures shall be constructed with a minimum 3:12 roof pitch as stipulated in Subsection 03.01 General Residential District Standards of Article 05, of the Unified Development Code (UDC). In this request, the proposed home's roof pitch is deficient and does not meet the minimum standards.
- M.8 Please review the attached Draft Ordinance prior to the March 29, 2022 Planning and Zoning Commission Work Session meeting, and provide staff with your markups by no later than April 4, 2022.
- 1.9 Staff has identified the aforementioned items necessary to continue the submittal process. Please make these revisions and corrections, and provide any additional information that is requested. Revisions for this case will be due on April 4, 2022; however, it is encouraged for applicants to submit revisions as soon as possible to give staff