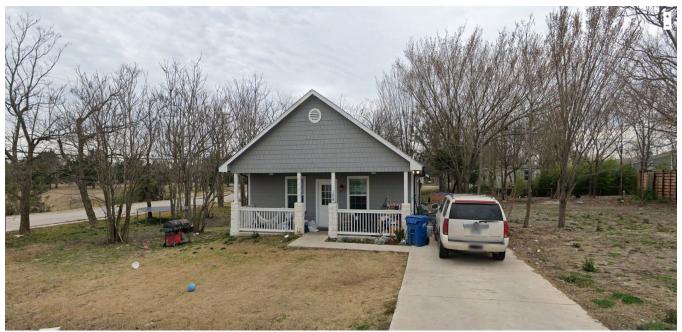

Case Number: Z2022-013

Case Name: SUP for Residential Infill

Case Type: Zoning

**Zoning:** Planned Development District 75

(PD-75)

Case Address: 130 Chris Drive

Date Saved: 3/17/2022

For Questions on this Case Call (972) 771-7745

# PROJECT COMMENTS

DATE: 3/25/2022

PROJECT NUMBER: Z2022-013

PROJECT NAME: SUP for Residential Infill at 130 Chris Drive

SITE ADDRESS/LOCATIONS: 130 CHRIS DR, ROCKWALL, 75032

CASE MANAGER PHONE:

CASE MANAGER EMAIL:

CASE MANAGER:

972-772-6438 agamez@rockwall.com

Angelica Gamez

CASE CAPTION: Hold a public hearing to discuss and consider a request by Rodolfo Cardenas of CARES Home Builder, Inc. for the approval of a

Specific Use Permit (SUP) for Residential Infill in an Established Subdivision on a 0.1650-acre parcel of land identified as Lot 985A of the Rockwall Lake Estates #2 Addition, City of Rockwall, Rockwall County, Texas, zoned Planned Development District 75 (PD-75)

for Single-Family 7 (SF-7) District land uses, addressed as 130 Chris Drive, and take any action necessary.

| DEPARTMENT | REVIEWER       | DATE OF REVIEW | STATUS OF PROJECT    |   |
|------------|----------------|----------------|----------------------|---|
|            | Angelica Gamez | 03/25/2022     | Approved w/ Comments | _ |