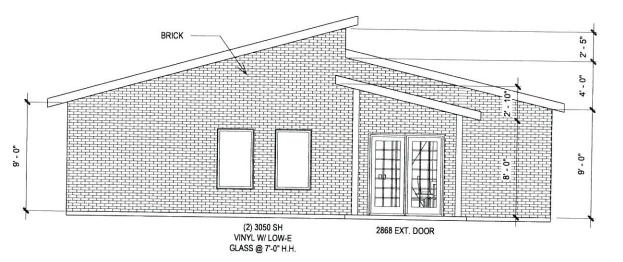

4 FRONT ELEVATION 1/8" = 1'-0"

3 REAR ELEVATION 1/8" = 1'-0"

2 EAST ELEVATION 1/8" = 1'-0"

1 WEST ELEVATION 1/8" = 1'-0"

130 CHRIS ST. ROCKWALL, TX

Daisy Limon 469.441.0924 2702 Briarbrook Ln. Garland, TX 75040 daisy.limon96@gmail.com daisylimon.com

DESIGNER: Daisy Limon

OWNER: CARES HOME BUILDERS, INC.

PROJECT NO

DATE

02/21/2022

04.03

**Elevations** 

A-104