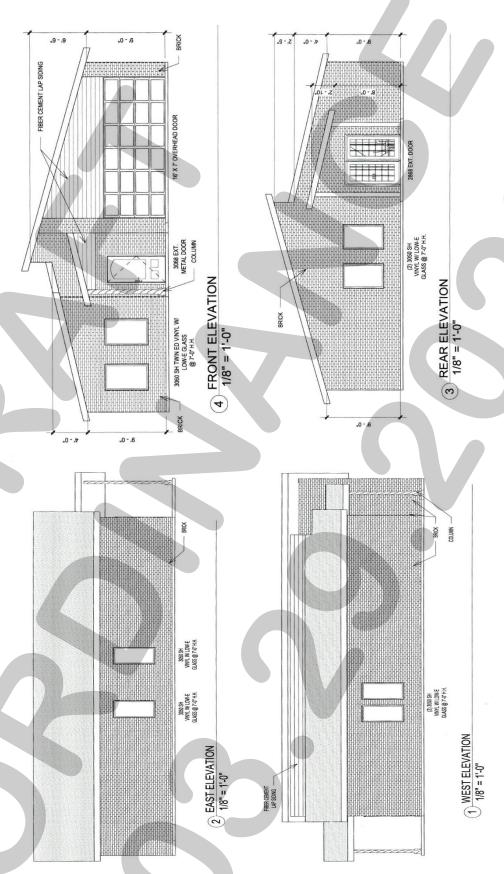

4 FRONT ELEVATION 1/8" = 1'-0"

3 REAR ELEVATION 1/8" = 1'-0"

2 EAST ELEVATION 1/8" = 1'-0"

1 WEST ELEVATION 1/8" = 1'-0"

130 CHRIS ST. ROCKWALL, TX

Daisy Limon 469.441.0924 2702 Briarbrook Ln. Garland, TX 75040 daisy.limon96@gmail.com daisylimon.com

DESIGNER: Daisy Limon

OWNER: CARES HOME BUILDERS, INC.

PROJECT NO

DATE

02/21/2022

04.03

**Elevations** 

A-104

FRONT ELEVATION
1/8" = 1'-0"

3 REAR ELEVATION 1/8" = 1'-0"

2 EAST ELEVATION 1/8" = 1'-0"

1 WEST ELEVATION 1/8" = 1'-0"

130 CHRIS ST. ROCKWALL, TX

Daisy Limon 469.441.0924 2702 Briarbrook Ln. Garland, TX 75040 daisy.limon96@gmail.com daisylimon.com