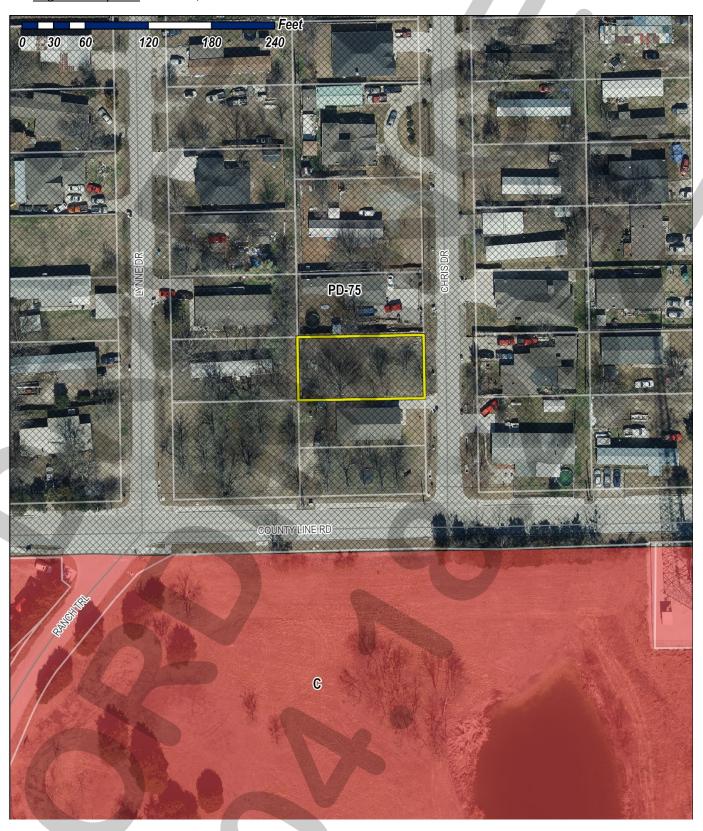

Case Number: Z2022-013

Case Name: SUP for Residential Infill

Case Type: Zoning

**Zoning:** Planned Development District 75

(PD-75)

Case Address: 130 Chris Drive

Date Saved: 3/17/2022

For Questions on this Case Call (972) 771-7745