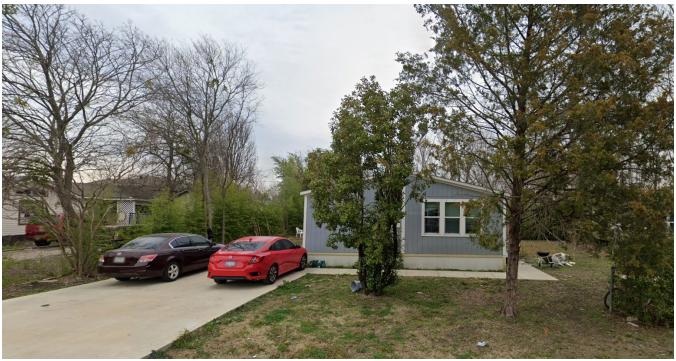

03/25/2022: Z2022-013; Specific Use Permit (SUP) for Residential Infill for 130 Chris Drive Please address the following comments (M= Mandatory Comments; I = Informational Comments)

- I.1 This request is for the approval of a Specific Use Permit (SUP) for Residential Infill in an Established Subdivision for the purpose of constructing a single-family home a 0.1650 -acre parcel of land identified as Lot 985A of the Rockwall Lake Estates #2 Addition, City of Rockwall, Rockwall County, Texas, zoned Planned Development District 75 (PD-75) for Single-Family 7 (SF-7) District land uses, addressed as 130 Chris Drive.
- 1.2 For questions or comments concerning this case please contact Angelica Gamez in the Planning Department at (972) 772-6438 or email agamez@rockwall.com.
- M.3 For reference, include the case number (Z2022-013) in the lower right-hand corner of all pages on future submittals.
- I.4 According to Subsection 02.03(B) (11), Residential Infill in or Adjacent to an Established Subdivision, of Article 05, District Development Standards, of the Unified Development Code (UDC), an Established Subdivision is defined as any subdivision that [1] consists of five (5) or more lots, [2] that is 90% or more developed, and [3] that has been in existence for more than ten (10) years. In this case, the subject property is located within the Lake Rockwall Estate Subdivision, which has been in existence since prior to 1968, consists of more than five (5) lots, and is considered to be more than 90% developed.
- I.5 Subsection 02.03(B)(11), Residential Infill in or Adjacent to an Established Subdivision, of Article 05, District Development Standards, of the Unified Development Code (UDC), states that "(i)n reviewing the Specific Use Permit (SUP), the Planning and Zoning Commission and City Council shall consider the proposed size, location, and architecture of the home compared to the existing housing in the Established Subdivision ... [and] all housing proposed under this section shall be constructed to be architecturally and visually similar or complimentary to the existing housing in the Established Subdivision."
- 1.6 The garage is required to meet the standards established in Subsection 07.04, Accessory Structure Development Standards of Article 04, of the Unified Development Code (UDC). This section requires that a garage be situated a minimum of 20-feet behind the front façade of the single-family home. In the current request, the garage is set approximately six (6) feet, six (6) inches in front of the front façade of the home. While this is not uncharacteristic of the surrounding area, this will be a discretionary decision for the City Council pending a recommendation from the Planning and Zoning Commission.
- 1.7 All residential structures shall be constructed with a minimum 3:12 roof pitch as stipulated in Subsection 03.01 General Residential District Standards of Article 05, of the Unified Development Code (UDC). In this request, the proposed home's roof pitch is deficient and does not meet the minimum standards.
- M.8 Please review the attached Draft Ordinance prior to the March 29, 2022 Planning and Zoning Commission Work Session meeting, and provide staff with your markups by no later than April 4, 2022.
- 1.9 Staff has identified the aforementioned items necessary to continue the submittal process. Please make these revisions and corrections, and provide any additional information that is requested. Revisions for this case will be due on April 4, 2022; however, it is encouraged for applicants to submit revisions as soon as possible to give staff