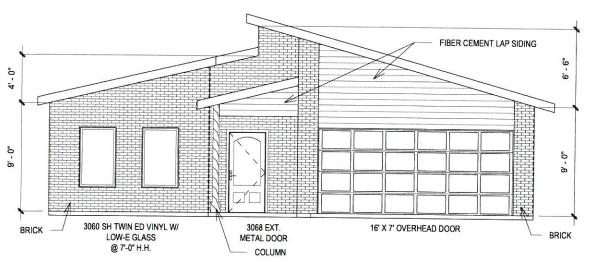

4 FRONT ELEVATION 1/8" = 1'-0"

3 REAR ELEVATION 1/8" = 1'-0"

2 EAST ELEVATION 1/8" = 1'-0"

1 WEST ELEVATION 1/8" = 1'-0"

130 CHRIS ST. ROCKWALL, TX

Daisy Limon 469.441.0924 2702 Briarbrook Ln. Garland, TX 75040 daisy.limon96@gmail.com daisylimon.com

DESIGNER: Daisy Limon

OWNER: CARES HOME BUILDERS, INC.

PROJECT NO

DATE

02/21/2022

04.03

**Elevations** 

A-104