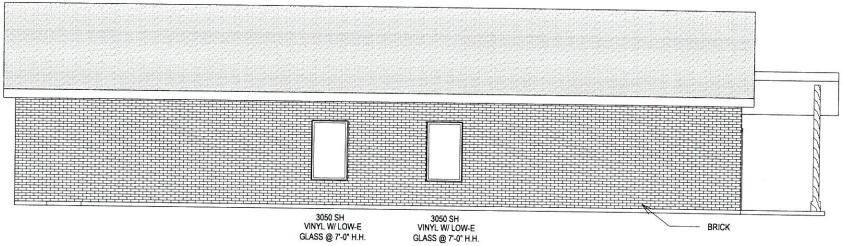

4 FRONT ELEVATION 1/8" = 1'-0"

3 REAR ELEVATION 1/8" = 1'-0"

2 EAST ELEVATION 1/8" = 1'-0"

1 WEST ELEVATION 1/8" = 1'-0"

130 CHRIS ST. ROCKWALL, TX

Daisy Limon 469.441.0924 2702 Briarbrook Ln. Garland, TX 75040 daisy.limon96@gmail.com daisylimon.com

FRONT ELEVATION
1/8" = 1'-0"

3 REAR ELEVATION 1/8" = 1'-0"

2 EAST ELEVATION 1/8" = 1'-0"

1 WEST ELEVATION 1/8" = 1'-0"

130 CHRIS ST. ROCKWALL, TX

Daisy Limon 469.441.0924 2702 Briarbrook Ln. Garland, TX 75040 daisy.limon96@gmail.com daisylimon.com