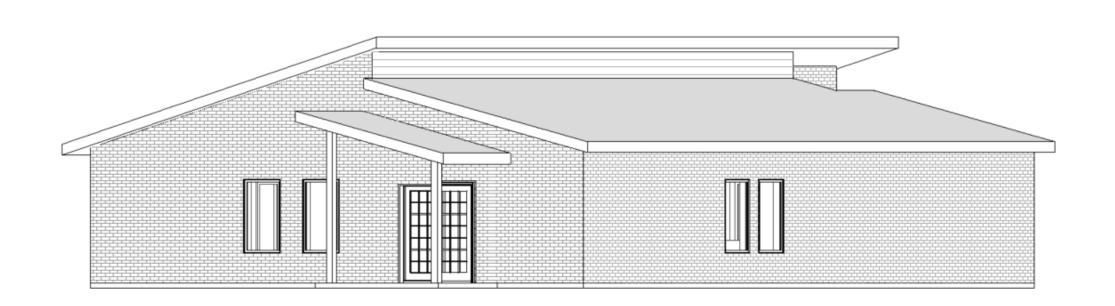

4 FRONT ELEVATION 1/8" = 1'-0"

3 REAR ELEVATION 1/8" = 1'-0"

2 EAST ELEVATION 1/8" = 1'-0"

1 WEST ELEVATION 1/8" = 1'-0"

130 CHRIS ST. ROCKWALL, TX

Daisy Limon 469.441.0924 2702 Briarbrook Ln. Garland, TX 75040 daisy.limon96@gmail.com daisylimon.com

FRONT ELEVATION
1/8" = 1'-0"

3 REAR ELEVATION 1/8" = 1'-0"

2 EAST ELEVATION 1/8" = 1'-0"

1 WEST ELEVATION 1/8" = 1'-0"

130 CHRIS ST. ROCKWALL, TX

Daisy Limon 469.441.0924 2702 Briarbrook Ln. Garland, TX 75040 daisy.limon96@gmail.com daisylimon.com