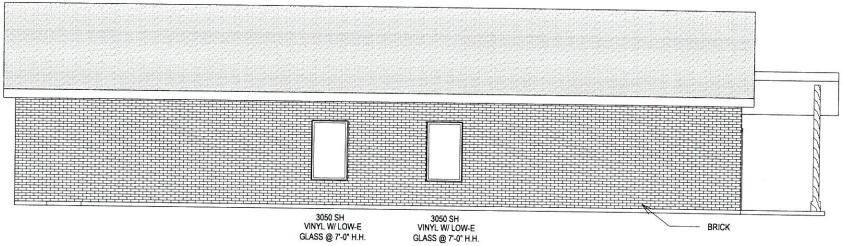

4 FRONT ELEVATION 1/8" = 1'-0"

3 REAR ELEVATION 1/8" = 1'-0"

2 EAST ELEVATION 1/8" = 1'-0"

1 WEST ELEVATION 1/8" = 1'-0"

130 CHRIS ST. ROCKWALL, TX

Daisy Limon 469.441.0924 2702 Briarbrook Ln. Garland, TX 75040 daisy.limon96@gmail.com daisylimon.com

DESIGNER: Daisy Limon

OWNER: CARES HOME BUILDERS, INC.

PROJECT NO

DATE

02/21/2022

04.03

**Elevations** 

A-104