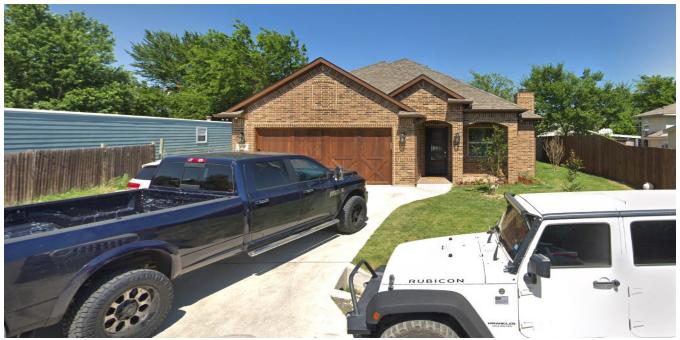

03/25/2022: Z2022-013; Specific Use Permit (SUP) for Residential Infill for 130 Chris Drive Please address the following comments (M= Mandatory Comments; I = Informational Comments)

- I.1 This request is for the approval of a Specific Use Permit (SUP) for Residential Infill in an Established Subdivision for the purpose of constructing a single-family home a 0.1650 -acre parcel of land identified as Lot 985A of the Rockwall Lake Estates #2 Addition, City of Rockwall, Rockwall County, Texas, zoned Planned Development District 75 (PD-75) for Single-Family 7 (SF-7) District land uses, addressed as 130 Chris Drive.
- 1.2 For questions or comments concerning this case please contact Angelica Gamez in the Planning Department at (972) 772-6438 or email agamez@rockwall.com.
- M.3 For reference, include the case number (Z2022-013) in the lower right-hand corner of all pages on future submittals.
- I.4 According to Subsection 02.03(B) (11), Residential Infill in or Adjacent to an Established Subdivision, of Article 05, District Development Standards, of the Unified Development Code (UDC), an Established Subdivision is defined as any subdivision that [1] consists of five (5) or more lots, [2] that is 90% or more developed, and [3] that has been in existence for more than ten (10) years. In this case, the subject property is located within the Lake Rockwall Estate Subdivision, which has been in existence since prior to 1968, consists of more than five (5) lots, and is considered to be more than 90% developed.
- I.5 Subsection 02.03(B)(11), Residential Infill in or Adjacent to an Established Subdivision, of Article 05, District Development Standards, of the Unified Development Code (UDC), states that "(i)n reviewing the Specific Use Permit (SUP), the Planning and Zoning Commission and City Council shall consider the proposed size, location, and architecture of the home compared to the existing housing in the Established Subdivision ... [and] all housing proposed under this section shall be constructed to be architecturally and visually similar or complimentary to the existing housing in the Established Subdivision."
- 1.6 The garage is required to meet the standards established in Subsection 07.04, Accessory Structure Development Standards of Article 04, of the Unified Development Code (UDC). This section requires that a garage be situated a minimum of 20-feet behind the front façade of the single-family home. In the current request, the garage is set approximately six (6) feet, six (6) inches in front of the front façade of the home. While this is not uncharacteristic of the surrounding area, this will be a discretionary decision for the City Council pending a recommendation from the Planning and Zoning Commission.
- 1.7 All residential structures shall be constructed with a minimum 3:12 roof pitch as stipulated in Subsection 03.01 General Residential District Standards of Article 05, of the Unified Development Code (UDC). In this request, the proposed home's roof pitch is deficient and does not meet the minimum standards.
- M.8 Please review the attached Draft Ordinance prior to the March 29, 2022 Planning and Zoning Commission Work Session meeting, and provide staff with your markups by no later than April 4, 2022.
- 1.9 Staff has identified the aforementioned items necessary to continue the submittal process. Please make these revisions and corrections, and provide any additional information that is requested. Revisions for this case will be due on April 4, 2022; however, it is encouraged for applicants to submit revisions as soon as possible to give staff