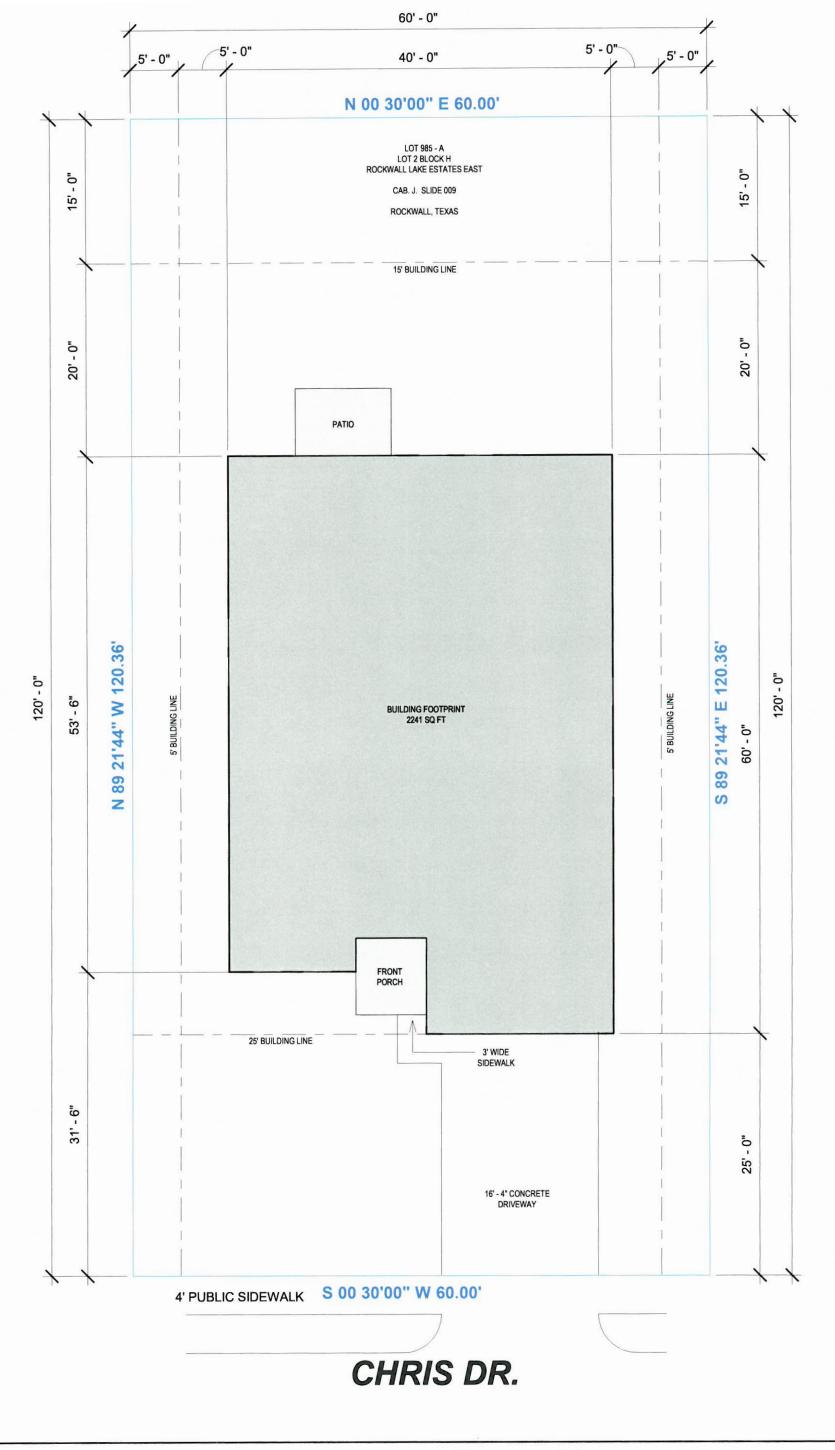

Site Plan

PROJECT NO 04.03
DATE 02/21/2022

Daisy Limon
469.441.0924
2702 Briarbrook Ln. Garland, TX 75040
daisy.limon96@gmail.com
daisylimon.com

DESIGNER:
Daisy Limon
OWNER:
CARES HOME BUILDERS, INC.

130 CHRIS ST. ROCKWALL, TX limón

### FLOOR PLAN TOTAL AREA

LIVING AREA: 1887 SF COVERED PORCH: 59 SF COVERED PATIO: 70 SF 2 CAR GARAGE: 354 SF TOTAL FOUNDATION: 2,241 SF

130 CHRIS ST. ROCKWALL, TX

Daisy Limon 469.441.0924 2702 Briarbrook Ln. Garland, TX 75040 daisy.limon96@gmail.com daisylimon.com