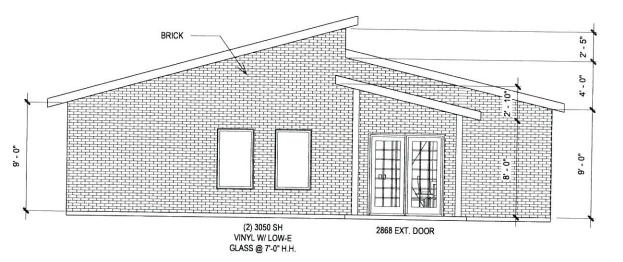

4 FRONT ELEVATION 1/8" = 1'-0"

3 REAR ELEVATION 1/8" = 1'-0"

2 EAST ELEVATION 1/8" = 1'-0"

1 WEST ELEVATION 1/8" = 1'-0"

130 CHRIS ST. ROCKWALL, TX

Daisy Limon 469.441.0924 2702 Briarbrook Ln. Garland, TX 75040 daisy.limon96@gmail.com daisylimon.com

DESIGNER: Daisy Limon

OWNER: CARES HOME BUILDERS, INC.

PROJECT NO

DATE

02/21/2022

04.03

**Elevations** 

A-104

FRONT ELEVATION
1/8" = 1'-0"

3 REAR ELEVATION 1/8" = 1'-0"

2 EAST ELEVATION 1/8" = 1'-0"

1 WEST ELEVATION 1/8" = 1'-0"

130 CHRIS ST. ROCKWALL, TX

Daisy Limon 469.441.0924 2702 Briarbrook Ln. Garland, TX 75040 daisy.limon96@gmail.com daisylimon.com