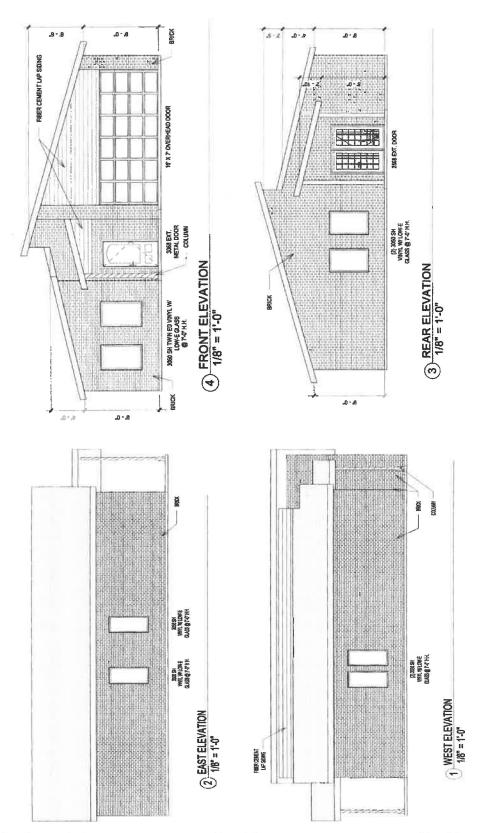

4 FRONT ELEVATION 1/8" = 1'-0"

3 REAR ELEVATION 1/8" = 1'-0"

2 EAST ELEVATION 1/8" = 1'-0"

1 WEST ELEVATION 1/8" = 1'-0"

130 CHRIS ST. ROCKWALL, TX

Daisy Limon 469.441.0924 2702 Briarbrook Ln. Garland, TX 75040 daisy.limon96@gmail.com daisylimon.com

DESIGNER: Daisy Limon

OWNER: CARES HOME BUILDERS, INC.

PROJECT NO

DATE

02/21/2022

04.03

**Elevations** 

A-104

FRONT ELEVATION
1/8" = 1'-0"

3 REAR ELEVATION 1/8" = 1'-0"

2 EAST ELEVATION 1/8" = 1'-0"

1 WEST ELEVATION 1/8" = 1'-0"

130 CHRIS ST. ROCKWALL, TX

Daisy Limon 469.441.0924 2702 Briarbrook Ln. Garland, TX 75040 daisy.limon96@gmail.com daisylimon.com