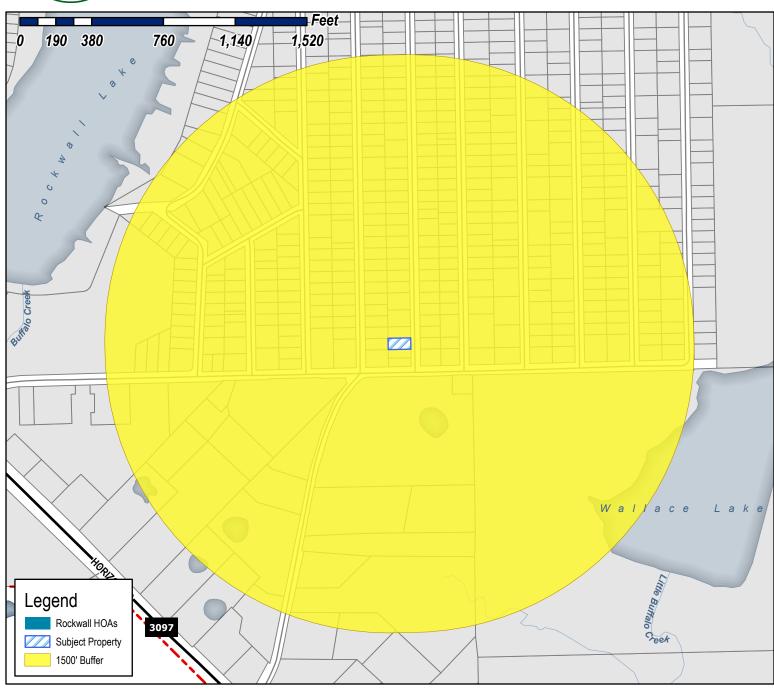

Case Number: Z2022-013

Case Name: SUP for Residential Infill

Case Type: Zoning

**Zoning:** Planned Development District 75

(PD-75)

Case Address: 130 Chris Drive

Date Saved: 3/17/2022

For Questions on this Case Call (972) 771-7745