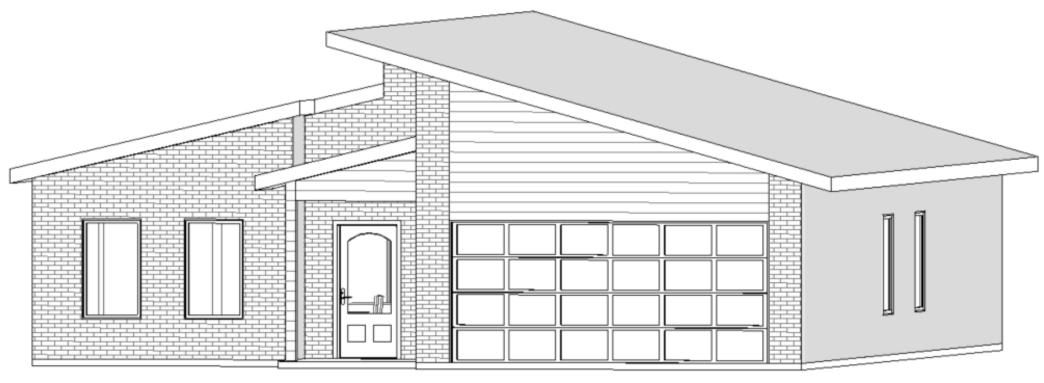

4 FRONT ELEVATION 1/8" = 1'-0"

3 REAR ELEVATION 1/8" = 1'-0"

2 EAST ELEVATION 1/8" = 1'-0"

1 WEST ELEVATION 1/8" = 1'-0"

130 CHRIS ST. ROCKWALL, TX

Daisy Limon 469.441.0924 2702 Briarbrook Ln. Garland, TX 75040 daisy.limon96@gmail.com daisylimon.com

DESIGNER: Daisy Limon

OWNER: CARES HOME BUILDERS, INC.

PROJECT NO

DATE

02/21/2022

04.03

**Elevations** 

A-104

FRONT ELEVATION
1/8" = 1'-0"

3 REAR ELEVATION 1/8" = 1'-0"

2 EAST ELEVATION 1/8" = 1'-0"

1 WEST ELEVATION 1/8" = 1'-0"

130 CHRIS ST. ROCKWALL, TX

Daisy Limon 469.441.0924 2702 Briarbrook Ln. Garland, TX 75040 daisy.limon96@gmail.com daisylimon.com