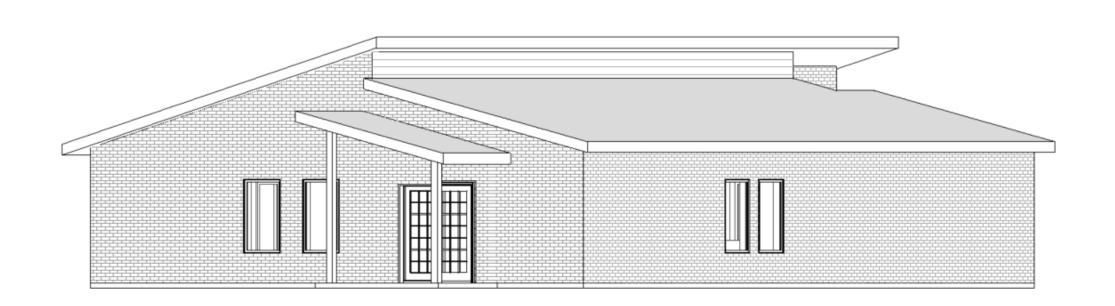

4 FRONT ELEVATION 1/8" = 1'-0"

3 REAR ELEVATION 1/8" = 1'-0"

2 EAST ELEVATION 1/8" = 1'-0"

1 WEST ELEVATION 1/8" = 1'-0"

130 CHRIS ST. ROCKWALL, TX

Daisy Limon 469.441.0924 2702 Briarbrook Ln. Garland, TX 75040 daisy.limon96@gmail.com daisylimon.com

DESIGNER: Daisy Limon

OWNER: CARES HOME BUILDERS, INC.

PROJECT NO

DATE

02/21/2022

04.03

**Elevations** 

A-104