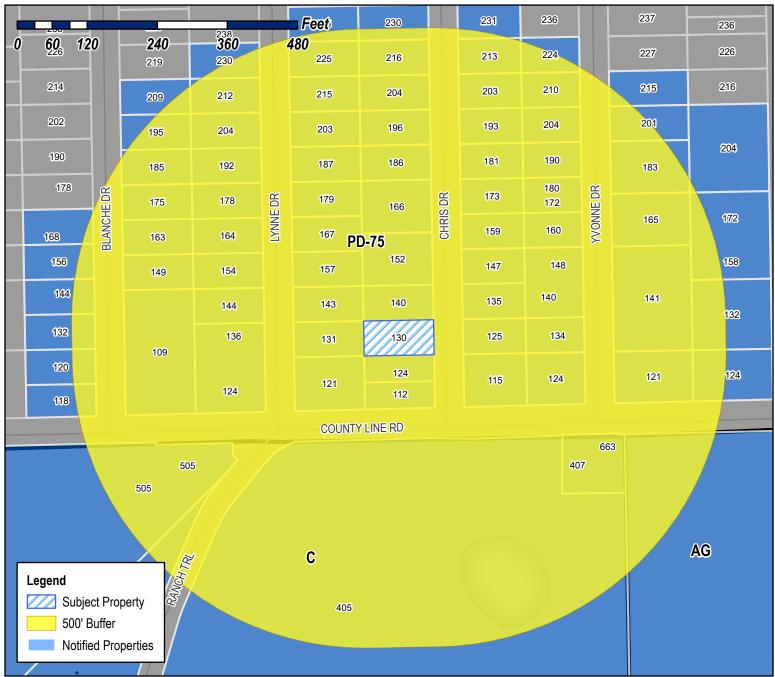

Case Number: Z2022-013

Case Name: SUP for Residential Infill

Case Type: Zoning

**Zoning:** Planned Development District 75

(PD-75)

Case Address: 130 Chris Drive

Date Saved: 3/17/2022

For Questions on this Case Call (972) 771-7745