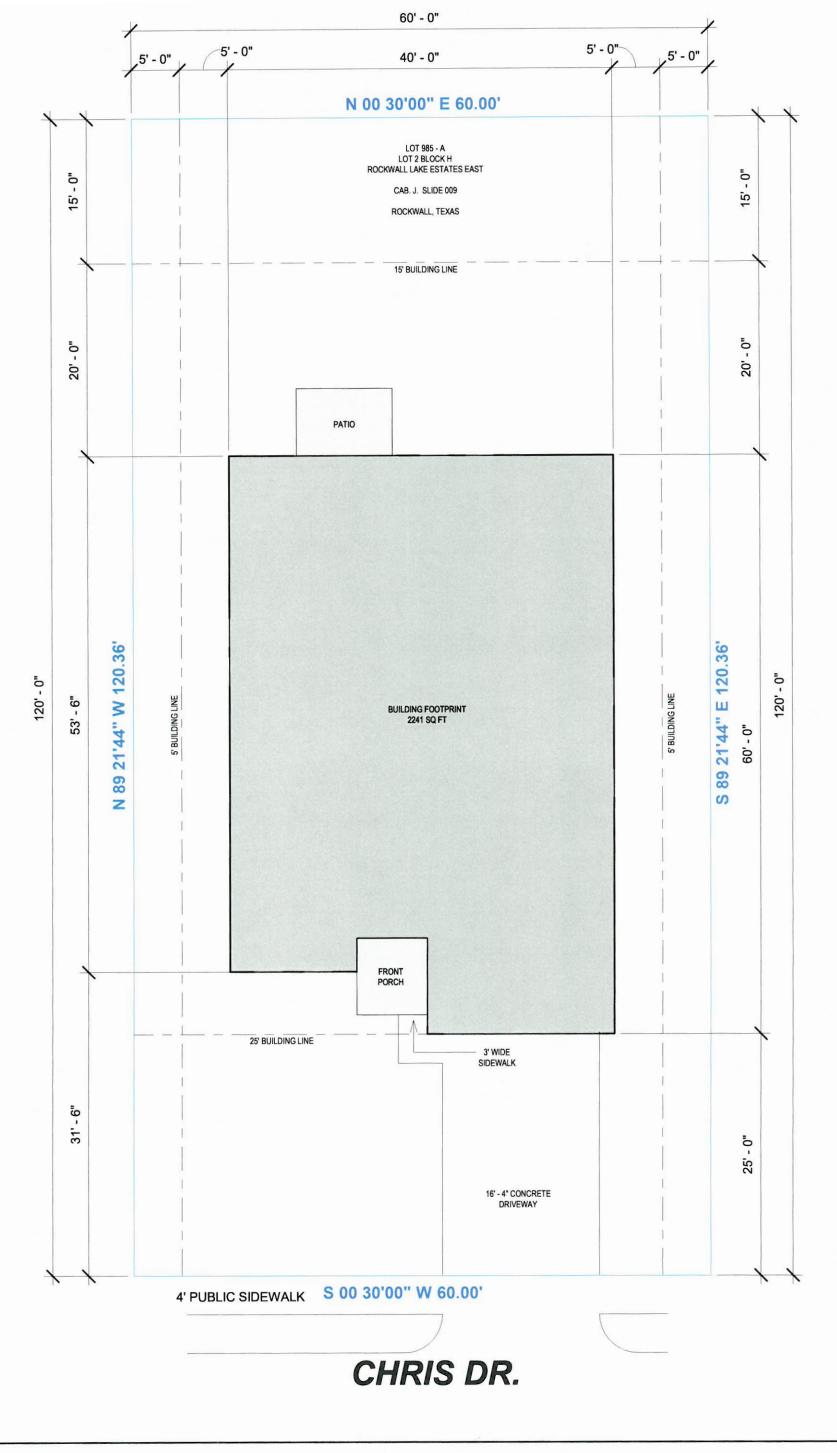

Site Plan

PROJECT NO 04.03
DATE 02/21/2022

Daisy Limon
469.441.0924
2702 Briarbrook Ln. Garland, TX 75040
daisy.limon96@gmail.com
daisylimon.com

DESIGNER:
Daisy Limon
OWNER:
CARES HOME BUILDERS, INC.

130 CHRIS ST. ROCKWALL, TX limón

### FLOOR PLAN TOTAL AREA

LIVING AREA: 1887 SF COVERED PORCH: 59 SF COVERED PATIO: 70 SF 2 CAR GARAGE: 354 SF TOTAL FOUNDATION: 2,241 SF

130 CHRIS ST. ROCKWALL, TX

Daisy Limon 469.441.0924 2702 Briarbrook Ln. Garland, TX 75040 daisy.limon96@gmail.com daisylimon.com