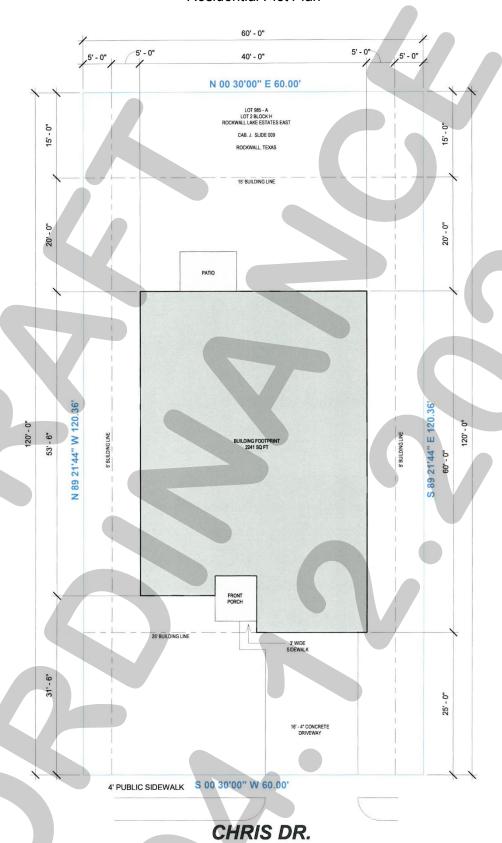

Site Plan

PROJECT NO 04.03
DATE 02/21/2022

Daisy Limon
469.441.0924
2702 Briarbrook Ln. Garland, TX 75040
daisy.limon96@gmail.com
daisylimon.com

DESIGNER:
Daisy Limon
OWNER:
CARES HOME BUILDERS, INC.

130 CHRIS ST. ROCKWALL, TX limón

### FLOOR PLAN TOTAL AREA

LIVING AREA: 1887 SF COVERED PORCH: 59 SF COVERED PATIO: 70 SF 2 CAR GARAGE: 354 SF TOTAL FOUNDATION: 2,241 SF

130 CHRIS ST. ROCKWALL, TX

Daisy Limon 469.441.0924 2702 Briarbrook Ln. Garland, TX 75040 daisy.limon96@gmail.com daisylimon.com

03/25/2022: Z2022-013; Specific Use Permit (SUP) for Residential Infill for 130 Chris Drive Please address the following comments (M= Mandatory Comments; I = Informational Comments)

- I.1 This request is for the approval of a Specific Use Permit (SUP) for Residential Infill in an Established Subdivision for the purpose of constructing a single-family home a 0.1650 -acre parcel of land identified as Lot 985A of the Rockwall Lake Estates #2 Addition, City of Rockwall, Rockwall County, Texas, zoned Planned Development District 75 (PD-75) for Single-Family 7 (SF-7) District land uses, addressed as 130 Chris Drive.
- 1.2 For questions or comments concerning this case please contact Angelica Gamez in the Planning Department at (972) 772-6438 or email agamez@rockwall.com.
- M.3 For reference, include the case number (Z2022-013) in the lower right-hand corner of all pages on future submittals.
- I.4 According to Subsection 02.03(B) (11), Residential Infill in or Adjacent to an Established Subdivision, of Article 05, District Development Standards, of the Unified Development Code (UDC), an Established Subdivision is defined as any subdivision that [1] consists of five (5) or more lots, [2] that is 90% or more developed, and [3] that has been in existence for more than ten (10) years. In this case, the subject property is located within the Lake Rockwall Estate Subdivision, which has been in existence since prior to 1968, consists of more than five (5) lots, and is considered to be more than 90% developed.
- I.5 Subsection 02.03(B)(11), Residential Infill in or Adjacent to an Established Subdivision, of Article 05, District Development Standards, of the Unified Development Code (UDC), states that "(i)n reviewing the Specific Use Permit (SUP), the Planning and Zoning Commission and City Council shall consider the proposed size, location, and architecture of the home compared to the existing housing in the Established Subdivision ... [and] all housing proposed under this section shall be constructed to be architecturally and visually similar or complimentary to the existing housing in the Established Subdivision."
- 1.6 The garage is required to meet the standards established in Subsection 07.04, Accessory Structure Development Standards of Article 04, of the Unified Development Code (UDC). This section requires that a garage be situated a minimum of 20-feet behind the front façade of the single-family home. In the current request, the garage is set approximately six (6) feet, six (6) inches in front of the front façade of the home. While this is not uncharacteristic of the surrounding area, this will be a discretionary decision for the City Council pending a recommendation from the Planning and Zoning Commission.
- 1.7 All residential structures shall be constructed with a minimum 3:12 roof pitch as stipulated in Subsection 03.01 General Residential District Standards of Article 05, of the Unified Development Code (UDC). In this request, the proposed home's roof pitch is deficient and does not meet the minimum standards.
- M.8 Please review the attached Draft Ordinance prior to the March 29, 2022 Planning and Zoning Commission Work Session meeting, and provide staff with your markups by no later than April 4, 2022.
- 1.9 Staff has identified the aforementioned items necessary to continue the submittal process. Please make these revisions and corrections, and provide any additional information that is requested. Revisions for this case will be due on April 4, 2022; however, it is encouraged for applicants to submit revisions as soon as possible to give staff