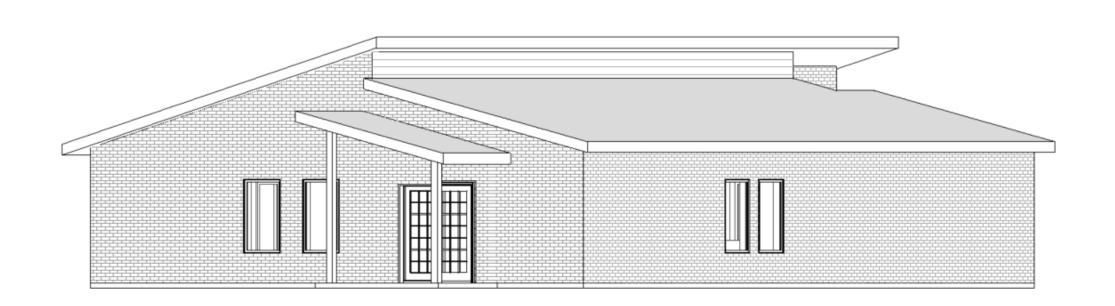

4 FRONT ELEVATION 1/8" = 1'-0"

3 REAR ELEVATION 1/8" = 1'-0"

2 EAST ELEVATION 1/8" = 1'-0"

1 WEST ELEVATION 1/8" = 1'-0"

130 CHRIS ST. ROCKWALL, TX

Daisy Limon 469.441.0924 2702 Briarbrook Ln. Garland, TX 75040 daisy.limon96@gmail.com daisylimon.com

DESIGNER: Daisy Limon

OWNER: CARES HOME BUILDERS, INC.

PROJECT NO

DATE

02/21/2022

04.03

**Elevations** 

A-104

FRONT ELEVATION
1/8" = 1'-0"

3 REAR ELEVATION 1/8" = 1'-0"

2 EAST ELEVATION 1/8" = 1'-0"

1 WEST ELEVATION 1/8" = 1'-0"

130 CHRIS ST. ROCKWALL, TX

Daisy Limon 469.441.0924 2702 Briarbrook Ln. Garland, TX 75040 daisy.limon96@gmail.com daisylimon.com