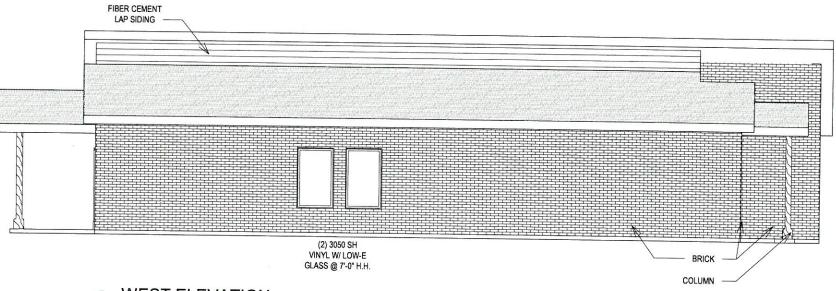

4 FRONT ELEVATION 1/8" = 1'-0"

3 REAR ELEVATION 1/8" = 1'-0"

2 EAST ELEVATION 1/8" = 1'-0"

1 WEST ELEVATION 1/8" = 1'-0"

130 CHRIS ST. ROCKWALL, TX

Daisy Limon 469.441.0924 2702 Briarbrook Ln. Garland, TX 75040 daisy.limon96@gmail.com daisylimon.com

DESIGNER: Daisy Limon

OWNER: CARES HOME BUILDERS, INC.

PROJECT NO

DATE

02/21/2022

04.03

**Elevations** 

A-104