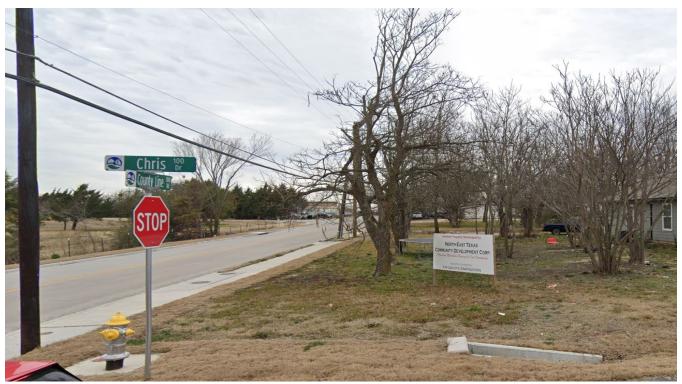

Case Number: Z2022-013

Case Name: SUP for Residential Infill

Case Type: Zoning

**Zoning:** Planned Development District 75

(PD-75)

Case Address: 130 Chris Drive

Date Saved: 3/17/2022

For Questions on this Case Call (972) 771-7745