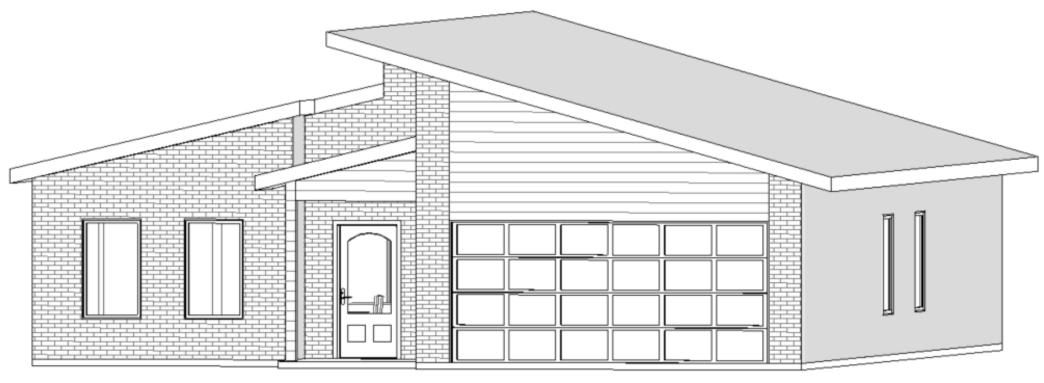

4 FRONT ELEVATION 1/8" = 1'-0"

3 REAR ELEVATION 1/8" = 1'-0"

2 EAST ELEVATION 1/8" = 1'-0"

1 WEST ELEVATION 1/8" = 1'-0"

130 CHRIS ST. ROCKWALL, TX

Daisy Limon 469.441.0924 2702 Briarbrook Ln. Garland, TX 75040 daisy.limon96@gmail.com daisylimon.com

DESIGNER: Daisy Limon

OWNER: CARES HOME BUILDERS, INC.

PROJECT NO

DATE

02/21/2022

04.03

**Elevations** 

A-104