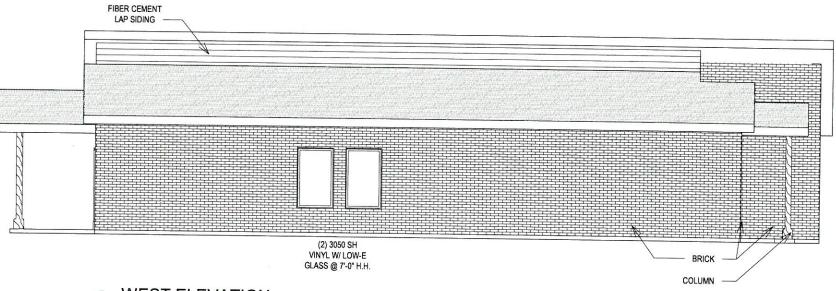

4 FRONT ELEVATION 1/8" = 1'-0"

3 REAR ELEVATION 1/8" = 1'-0"

2 EAST ELEVATION 1/8" = 1'-0"

1 WEST ELEVATION 1/8" = 1'-0"

130 CHRIS ST. ROCKWALL, TX

Daisy Limon 469.441.0924 2702 Briarbrook Ln. Garland, TX 75040 daisy.limon96@gmail.com daisylimon.com

DESIGNER: Daisy Limon

OWNER: CARES HOME BUILDERS, INC.

PROJECT NO

DATE

02/21/2022

04.03

**Elevations** 

A-104

FRONT ELEVATION
1/8" = 1'-0"

3 REAR ELEVATION 1/8" = 1'-0"

2 EAST ELEVATION 1/8" = 1'-0"

1 WEST ELEVATION 1/8" = 1'-0"

130 CHRIS ST. ROCKWALL, TX

Daisy Limon 469.441.0924 2702 Briarbrook Ln. Garland, TX 75040 daisy.limon96@gmail.com daisylimon.com