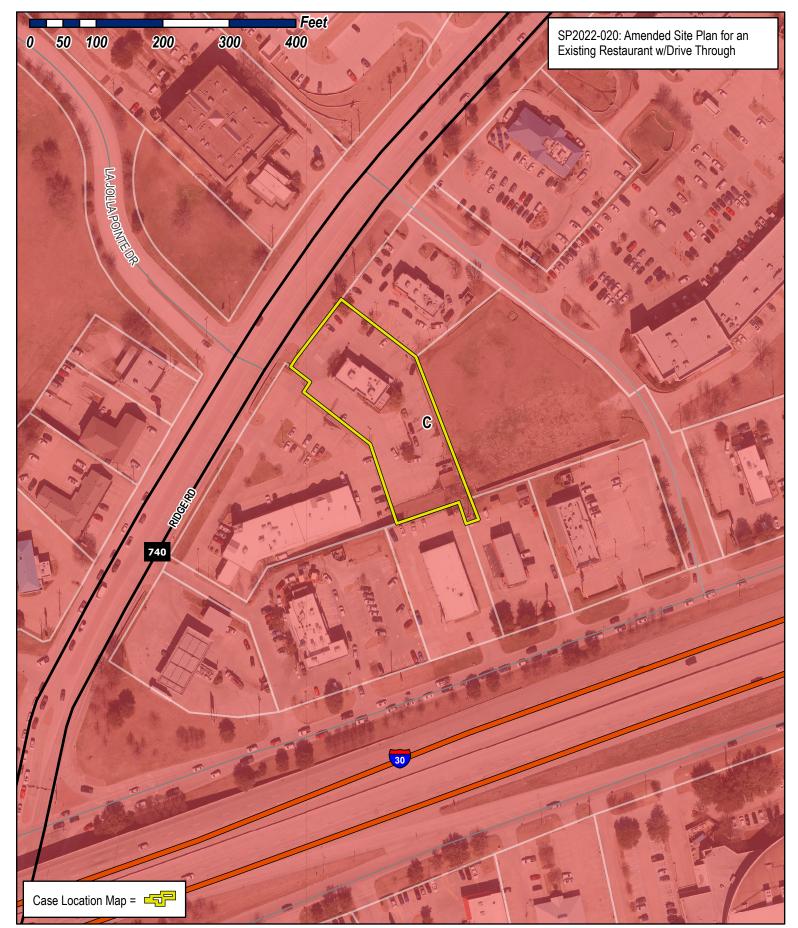

| (     | PLANNING AND ZO<br>City of Rockwall<br>Planning and Zoning Depu<br>385 S. Goliad Street<br>Rockwall, Texas 75087                                                                                                                                                                                                                                         |    |                                                                                                                                                                 | ECKLIST                                                                                                                              |                 |
|-------|----------------------------------------------------------------------------------------------------------------------------------------------------------------------------------------------------------------------------------------------------------------------------------------------------------------------------------------------------------|----|-----------------------------------------------------------------------------------------------------------------------------------------------------------------|--------------------------------------------------------------------------------------------------------------------------------------|-----------------|
| P&Z C | ASE # 5 P2022-020 P&Z DATE 05 10                                                                                                                                                                                                                                                                                                                         | 22 | CC DATE 🤌 -                                                                                                                                                     |                                                                                                                                      | APPROVED/DENIED |
| ARCH  | ZONING APPLICATION         SPECIFIC USE PERMIT         ZONING CHANGE         PD CONCEPT PLAN         PD DEVELOPMENT PLAN         PD DEVELOPMENT PLAN         SITE PLAN APPLICATION         SITE PLAN         LANDSCAPE PLAN         TREESCAPE PLAN         PHOTOMETRIC PLAN         BUILDING ELEVATIONS         MATERIAL SAMPLES         COLOR RENDERING |    | COPY OF O<br>APPLICATIO<br>RECEIPT<br>LOCATION<br>HOA MAP<br>PON MAP<br>FLU MAP<br>STAFF REPO<br>CORRESPON<br>COPY-ALL P<br>COPY-MAR<br>CITY COUNC<br>MINUTES-L | MAP<br>R PUBLIC NOTICE<br>FFER PUBLIC NOT<br>VIEW<br>ORT<br>NDENCE<br>LANS REQUIRED<br>K-UPS<br>CIL MINUTES-LAS<br>ASERFICHE<br>DATE | #)<br>ICE       |
|       | PLATTING APPLICATION         MASTER PLAT         PRELIMINARY PLAT         FINAL PLAT         REPLAT         ADMINISTRATIVE/MINOR PLAT         VACATION PLAT         LANDSCAPE PLAN         TREESCAPE PLAN                                                                                                                                                |    | OTES:                                                                                                                                                           | JPDATED                                                                                                                              |                 |