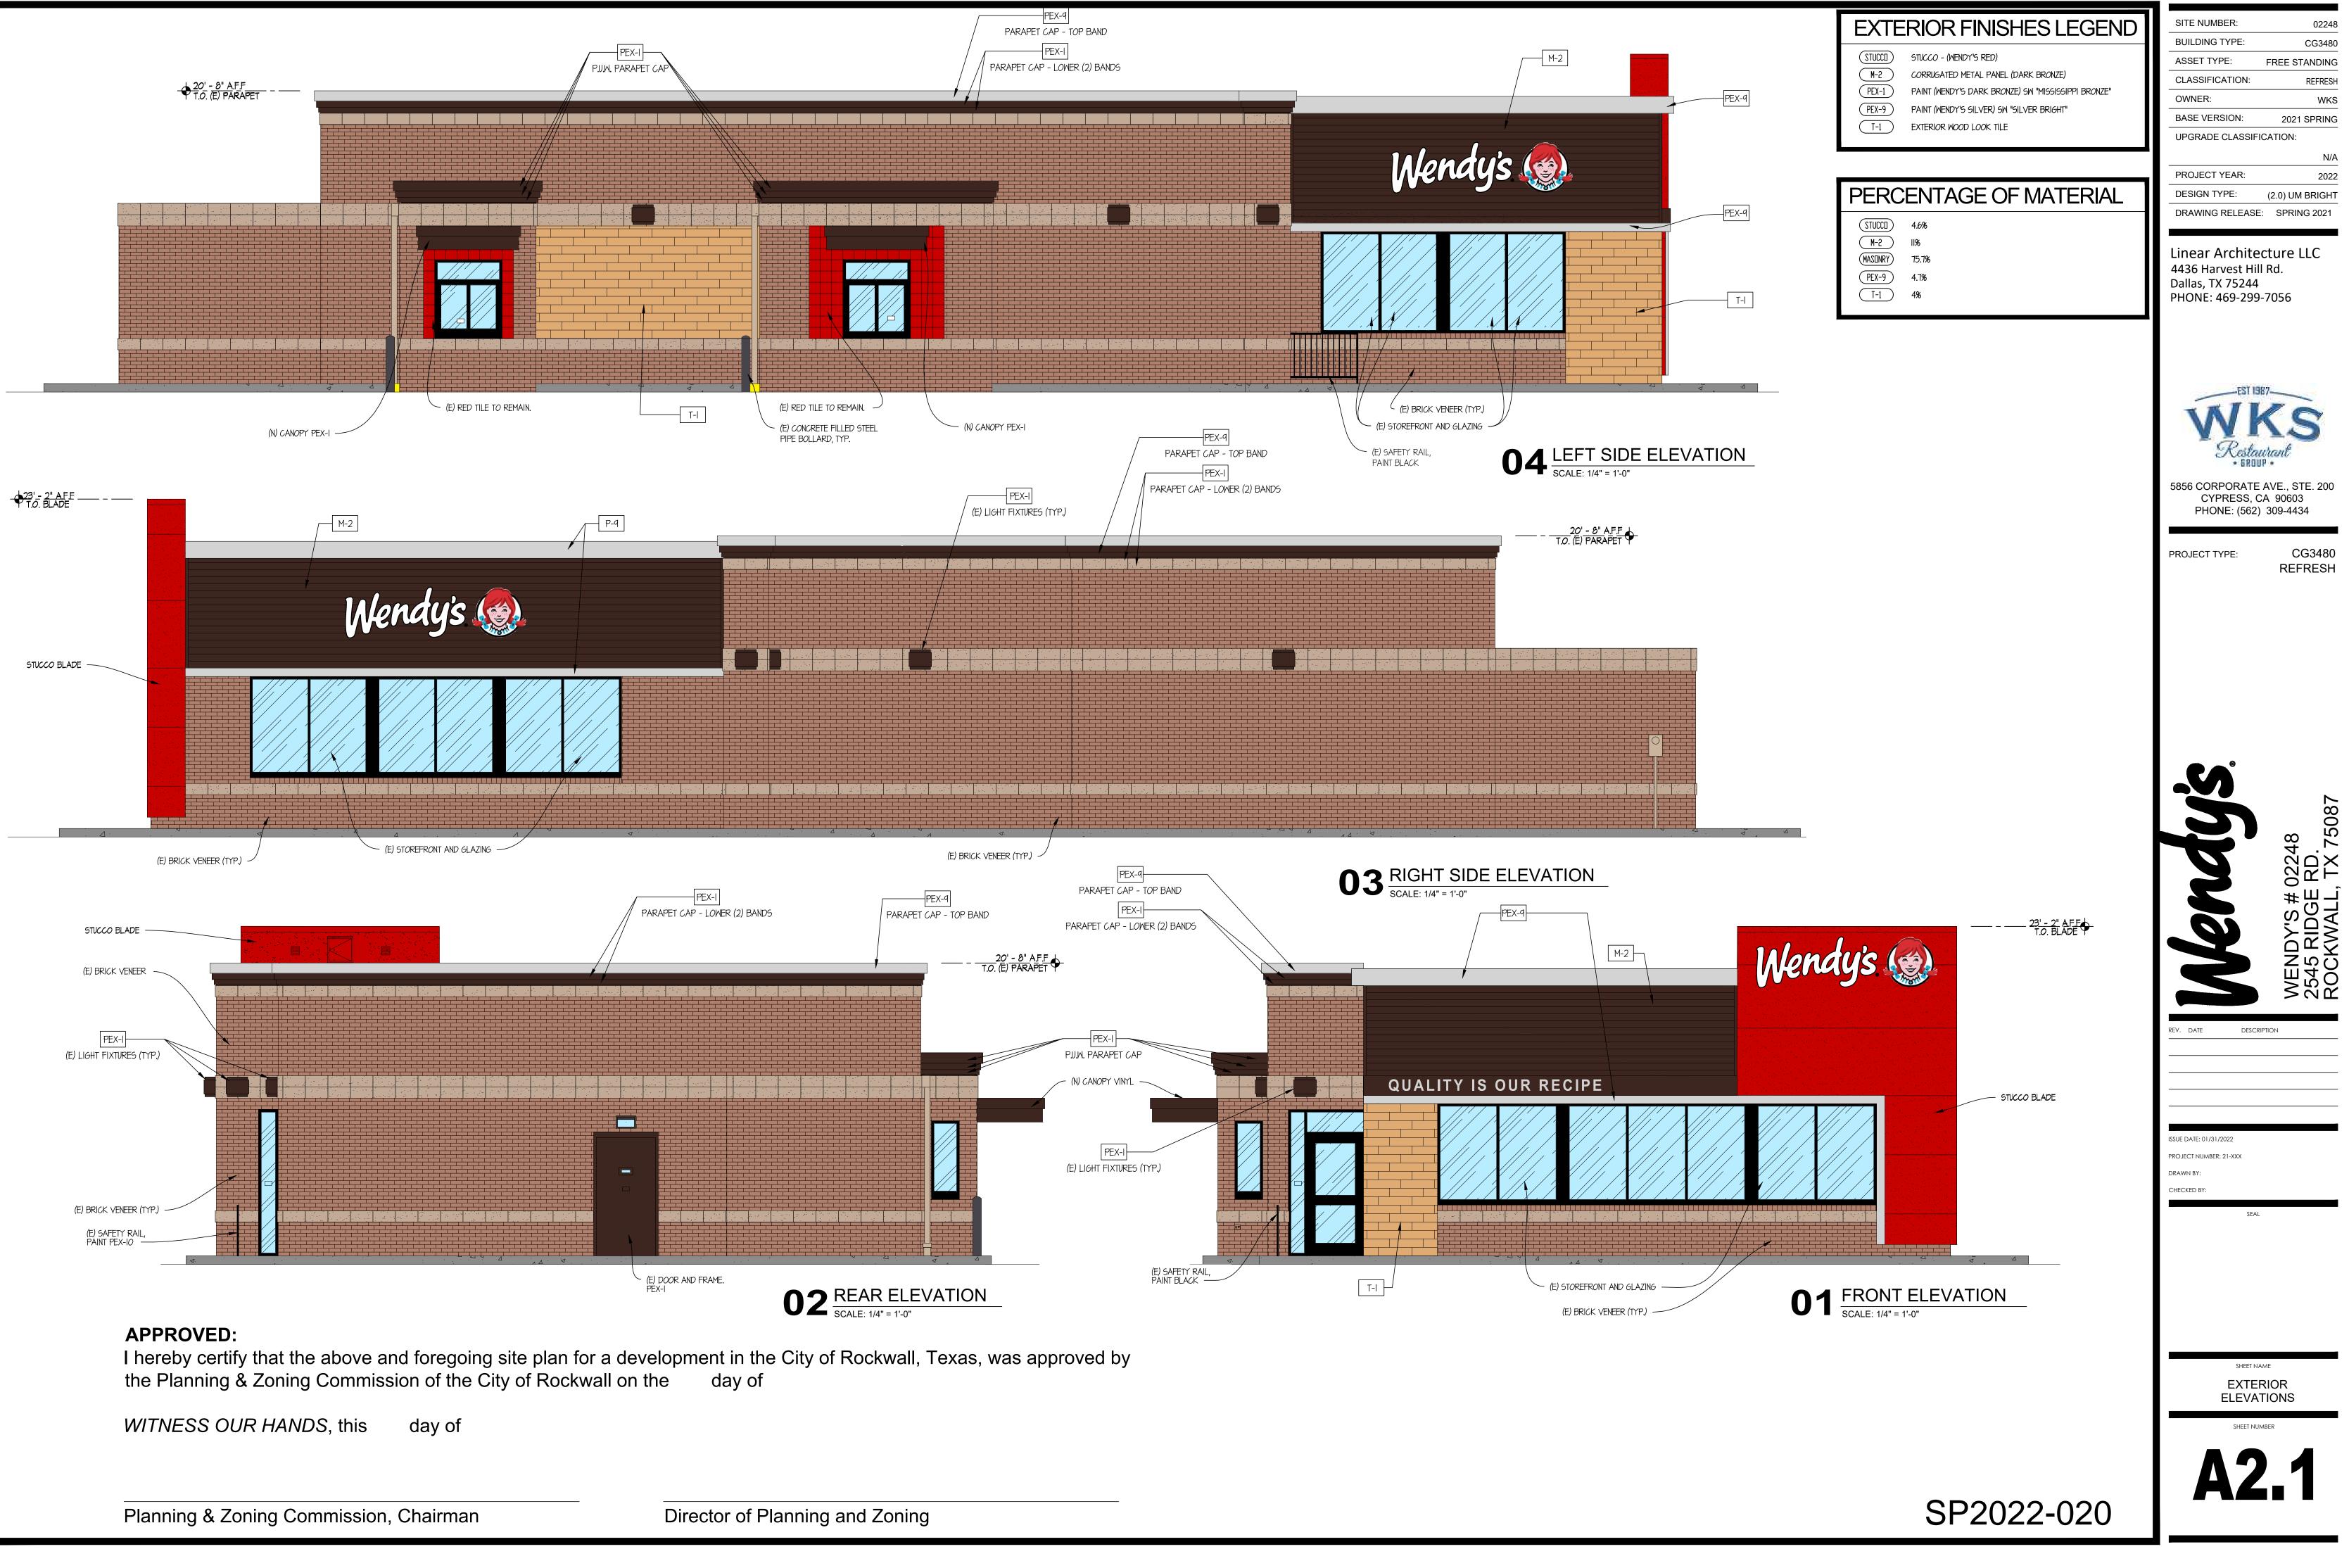

| (     | PLANNING AND ZO<br>City of Rockwall<br>Planning and Zoning Depu<br>385 S. Goliad Street<br>Rockwall, Texas 75087                                                                                                                                                                                                                                         |    |                                                                                                                                                                 | ECKLIST                                                                                                                              |                 |
|-------|----------------------------------------------------------------------------------------------------------------------------------------------------------------------------------------------------------------------------------------------------------------------------------------------------------------------------------------------------------|----|-----------------------------------------------------------------------------------------------------------------------------------------------------------------|--------------------------------------------------------------------------------------------------------------------------------------|-----------------|
| P&Z C | ASE # 5 P2022-020 P&Z DATE 05 10                                                                                                                                                                                                                                                                                                                         | 22 | CC DATE 🤌 -                                                                                                                                                     |                                                                                                                                      | APPROVED/DENIED |
| ARCH  | ZONING APPLICATION         SPECIFIC USE PERMIT         ZONING CHANGE         PD CONCEPT PLAN         PD DEVELOPMENT PLAN         PD DEVELOPMENT PLAN         SITE PLAN APPLICATION         SITE PLAN         LANDSCAPE PLAN         TREESCAPE PLAN         PHOTOMETRIC PLAN         BUILDING ELEVATIONS         MATERIAL SAMPLES         COLOR RENDERING |    | COPY OF O<br>APPLICATIO<br>RECEIPT<br>LOCATION<br>HOA MAP<br>PON MAP<br>FLU MAP<br>STAFF REPO<br>CORRESPON<br>COPY-ALL P<br>COPY-MAR<br>CITY COUNC<br>MINUTES-L | MAP<br>R PUBLIC NOTICE<br>FFER PUBLIC NOT<br>VIEW<br>ORT<br>NDENCE<br>LANS REQUIRED<br>K-UPS<br>CIL MINUTES-LAS<br>ASERFICHE<br>DATE | #)<br>ICE       |
|       | PLATTING APPLICATION         MASTER PLAT         PRELIMINARY PLAT         FINAL PLAT         REPLAT         ADMINISTRATIVE/MINOR PLAT         VACATION PLAT         LANDSCAPE PLAN         TREESCAPE PLAN                                                                                                                                                |    | OTES:                                                                                                                                                           | JPDATED                                                                                                                              |                 |